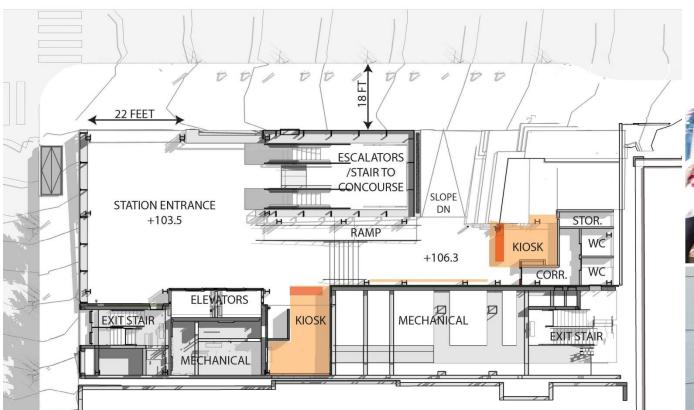

### **Civic Design Review Phase 1**

#### **Chinatown Plaza**

Application for Review submitted May 12, 2014















## Chinatown Plaza Changes since previous review

- Phase 3 of Chinatown Station was approved Jan. 23, 2012
- Community-led process to determine use above station completed Oct. 2013
  - Goals, program & conceptual design developed during multiple community workshops and meetings
- Key changes to the Station & Station Site since Phase 3 approval:
  - Secondary entrance to the station along Stockton St.
  - Addition of a Public Rooftop Plaza including Stair/Seating along Stockton St.

Scope of Artwork Extended along Washington St. ,South Elevation









### **Chinatown Plaza Surface Level Plan**















#### **Chinatown Plaza**

**Roof Level Plan** 









# Chinatown Station View from Station Entrance looking South









# Chinatown Station View from Station Entrance looking South









### Chinatown Plaza

**View from across Stockton Street** 















## **Chinatown Plaza View from Stockton Street**















#### **Chinatown Plaza** View of Roof Plaza









#### **Chinatown Plaza** View of Roof Plaza





















## Chinatown Plaza Stockton St. Elevation









# Chinatown Plaza Washington St. Elevation









### Chinatown Plaza

### **View from across Washington Street**