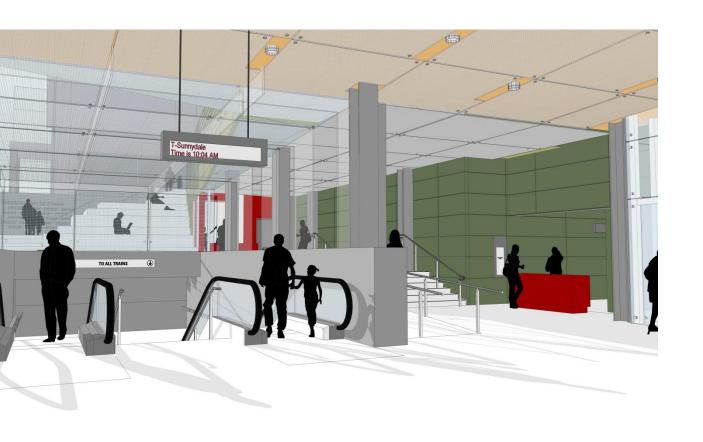

town Plaza Changes since previous review

- Phase 3 of Chinatown Station was approved Jan. 23, 2012
- Community-led process to determine use above station completed Oct. 2013
  - Goals, program & conceptual design developed during multiple community workshops and meetings
- Key changes to the Station & Station Site since Phase 3 approval:
  - Secondary entrance to the station along Stockton St.
  - Addition of a Public Rooftop Plaza including Stair/Seating along Stockton St.

Scope of Artwork Extended along Washington St. ,South Elevation









### **Chinatown Plaza Surface Level Plan**















#### **Chinatown Plaza**

**Roof Level Plan** 









# Chinatown Station View from Station Entrance looking South









# Chinatown Station View from Station Entrance looking South









### Chinatown Plaza

**View from across Stockton Street** 















## **Chinatown Plaza View from Stockton Street**















#### **Chinatown Plaza** View of Roof Plaza









#### **Chinatown Plaza** View of Roof Plaza





















## Chinatown Plaza Stockton St. Elevation









# Chinatown Plaza Washington St. Elevation









### Chinatown Plaza

### **View from across Washington Street**