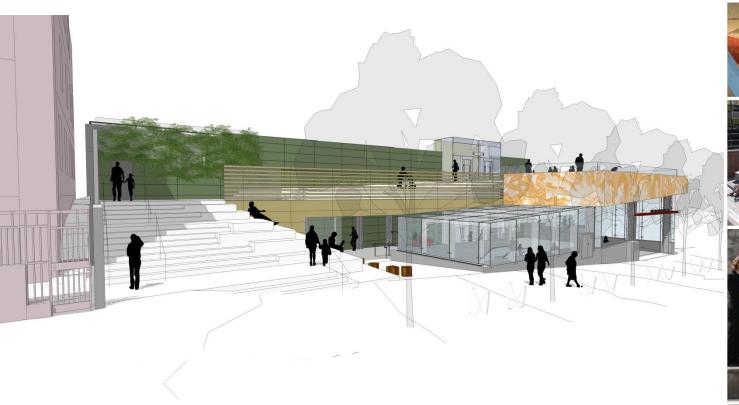

tion was approved Jan. 23, 2012
- Community-led process to determine use above station completed Oct. 2013
  - Goals, program & conceptual design developed during multiple community workshops and meetings
- Key changes to the Station & Station Site since Phase 3 approval:
  - Secondary entrance to the station along Stockton St.
  - Addition of a Public Rooftop Plaza including Stair/Seating along Stockton St.

Scope of Artwork Extended along Washington St. ,South Elevation









### **Chinatown Plaza Surface Level Plan**















#### **Chinatown Plaza**

**Roof Level Plan** 









# Chinatown Station View from Station Entrance looking South









# Chinatown Station View from Station Entrance looking South









### Chinatown Plaza

**View from across Stockton Street** 















## **Chinatown Plaza View from Stockton Street**















#### **Chinatown Plaza** View of Roof Plaza









#### **Chinatown Plaza** View of Roof Plaza





















## Chinatown Plaza Stockton St. Elevation









# Chinatown Plaza Washington St. Elevation









### Chinatown Plaza

### **View from across Washington Street**