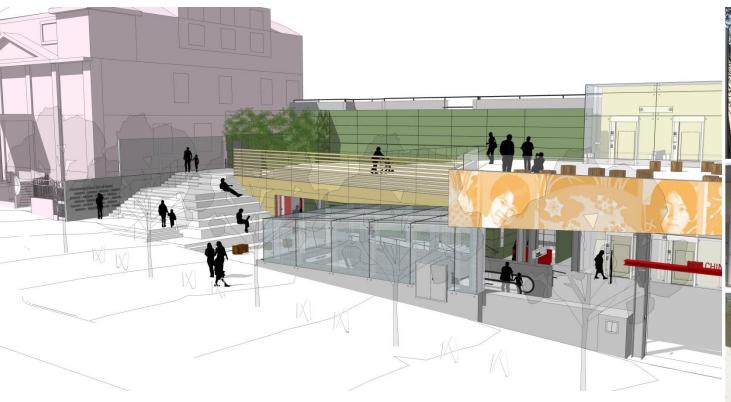

mine use above station completed Oct. 2013
  - Goals, program & conceptual design developed during multiple community workshops and meetings
- Key changes to the Station & Station Site since Phase 3 approval:
  - Secondary entrance to the station along Stockton St.
  - Addition of a Public Rooftop Plaza including Stair/Seating along Stockton St.

Scope of Artwork Extended along Washington St. ,South Elevation









### **Chinatown Plaza Surface Level Plan**















#### **Chinatown Plaza**

**Roof Level Plan** 









# Chinatown Station View from Station Entrance looking South









# Chinatown Station View from Station Entrance looking South









### Chinatown Plaza

**View from across Stockton Street** 















## **Chinatown Plaza View from Stockton Street**















#### **Chinatown Plaza** View of Roof Plaza









#### **Chinatown Plaza** View of Roof Plaza





















## Chinatown Plaza Stockton St. Elevation









# Chinatown Plaza Washington St. Elevation









### Chinatown Plaza

### **View from across Washington Street**