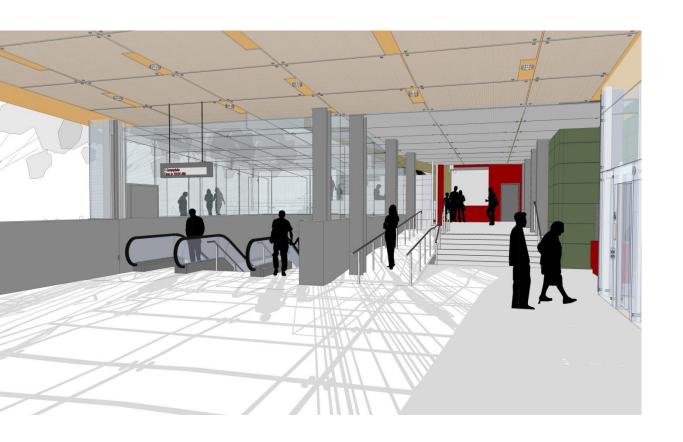

Application for Review submitted May 12, 2014















## Chinatown Plaza Changes since previous review

- Phase 3 of Chinatown Station was approved Jan. 23, 2012
- Community-led process to determine use above station completed Oct. 2013
  - Goals, program & conceptual design developed during multiple community workshops and meetings
- Key changes to the Station & Station Site since Phase 3 approval:
  - Secondary entrance to the station along Stockton St.
  - Addition of a Public Rooftop Plaza including Stair/Seating along Stockton St.

Scope of Artwork Extended along Washington St. ,South Elevation









### **Chinatown Plaza Surface Level Plan**















#### **Chinatown Plaza**

**Roof Level Plan** 









# Chinatown Station View from Station Entrance looking South









# Chinatown Station View from Station Entrance looking South









### Chinatown Plaza

**View from across Stockton Street** 















## **Chinatown Plaza View from Stockton Street**















#### **Chinatown Plaza** View of Roof Plaza









#### **Chinatown Plaza** View of Roof Plaza





















## Chinatown Plaza Stockton St. Elevation









# Chinatown Plaza Washington St. Elevation









### Chinatown Plaza

### **View from across Washington Street**