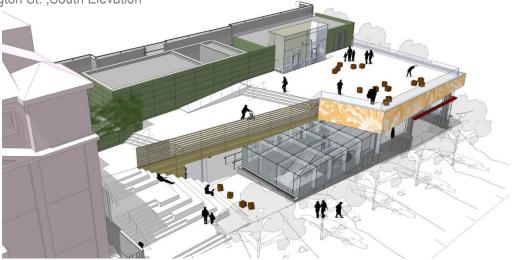

### **Civic Design Review Phase 1**

#### **Chinatown Plaza**

Application for Review submitted May 12, 2014















## Chinatown Plaza Changes since previous review

- Phase 3 of Chinatown Station was approved Jan. 23, 2012
- Community-led process to determine use above station completed Oct. 2013
  - Goals, program & conceptual design developed during multiple community workshops and meetings
- Key changes to the Station & Station Site since Phase 3 approval:
  - Secondary entrance to the station along Stockton St.
  - Addition of a Public Rooftop Plaza including Stair/Seating along Stockton St.

Scope of Artwork Extended along Washington St. ,South Elevation









### **Chinatown Plaza Surface Level Plan**















#### **Chinatown Plaza**

**Roof Level Plan** 









# Chinatown Station View from Station Entrance looking South









# Chinatown Station View from Station Entrance looking South









### Chinatown Plaza

**View from across Stockton Street** 















## **Chinatown Plaza View from Stockton Street**















#### **Chinatown Plaza** View of Roof Plaza









#### **Chinatown Plaza** View of Roof Plaza





















## Chinatown Plaza Stockton St. Elevation









# Chinatown Plaza Washington St. Elevation









### Chinatown Plaza

### **View from across Washington Street**