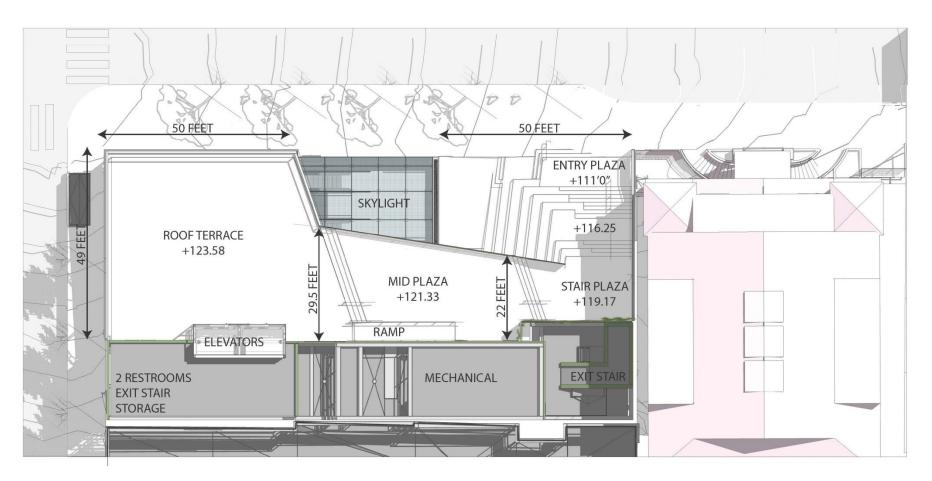

### **Civic Design Review Phase 1**

#### **Chinatown Plaza**

Application for Review submitted May 12, 2014















## Chinatown Plaza Changes since previous review

- Phase 3 of Chinatown Station was approved Jan. 23, 2012
- Community-led process to determine use above station completed Oct. 2013
  - Goals, program & conceptual design developed during multiple community workshops and meetings
- Key changes to the Station & Station Site since Phase 3 approval:
  - Secondary entrance to the station along Stockton St.
  - Addition of a Public Rooftop Plaza including Stair/Seating along Stockton St.

Scope of Artwork Extended along Washington St. ,South Elevation









### **Chinatown Plaza Surface Level Plan**















#### **Chinatown Plaza**

**Roof Level Plan** 









# Chinatown Station View from Station Entrance looking South









# Chinatown Station View from Station Entrance looking South









### Chinatown Plaza

**View from across Stockton Street** 















## **Chinatown Plaza View from Stockton Street**















#### **Chinatown Plaza** View of Roof Plaza









#### **Chinatown Plaza** View of Roof Plaza





















## Chinatown Plaza Stockton St. Elevation









# Chinatown Plaza Washington St. Elevation









### Chinatown Plaza

### **View from across Washington Street**