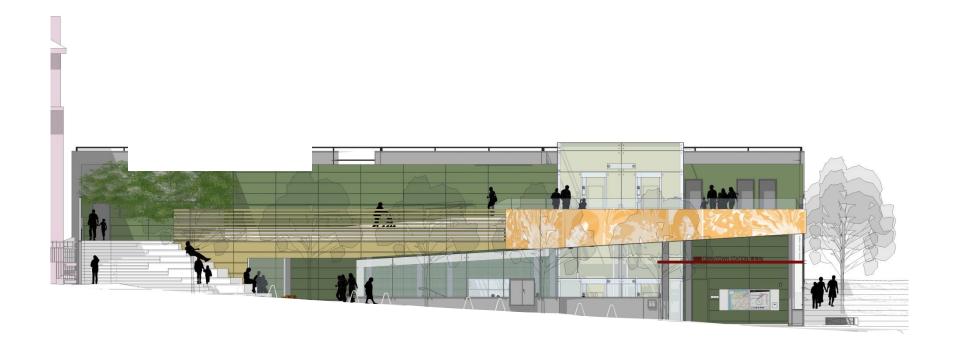

tion Site since Phase 3 approval:
  - Secondary entrance to the station along Stockton St.
  - Addition of a Public Rooftop Plaza including Stair/Seating along Stockton St.

Scope of Artwork Extended along Washington St. ,South Elevation









### **Chinatown Plaza Surface Level Plan**















#### **Chinatown Plaza**

**Roof Level Plan** 









# Chinatown Station View from Station Entrance looking South









# Chinatown Station View from Station Entrance looking South









### Chinatown Plaza

**View from across Stockton Street** 















## **Chinatown Plaza View from Stockton Street**















#### **Chinatown Plaza** View of Roof Plaza









#### **Chinatown Plaza** View of Roof Plaza





















## Chinatown Plaza Stockton St. Elevation









# Chinatown Plaza Washington St. Elevation









### Chinatown Plaza

### **View from across Washington Street**