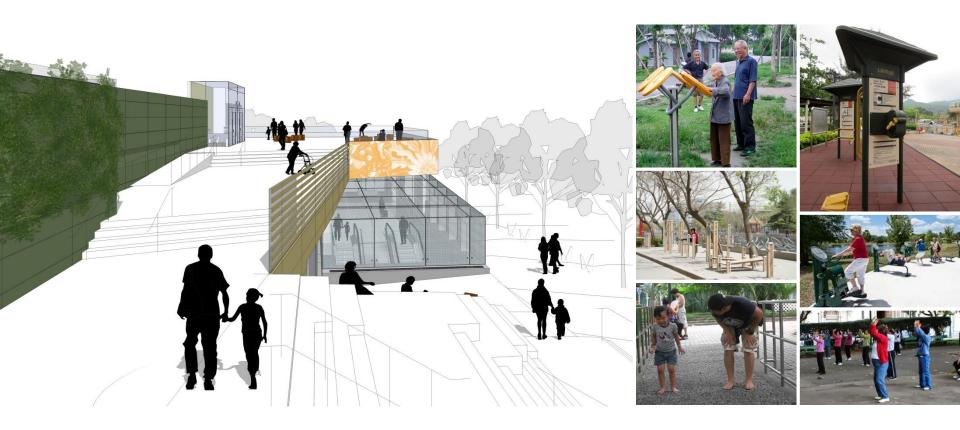

am & conceptual design developed during multiple community workshops and meetings
- Key changes to the Station & Station Site since Phase 3 approval:
  - Secondary entrance to the station along Stockton St.
  - Addition of a Public Rooftop Plaza including Stair/Seating along Stockton St.

Scope of Artwork Extended along Washington St. ,South Elevation









### **Chinatown Plaza Surface Level Plan**















#### **Chinatown Plaza**

**Roof Level Plan** 









# Chinatown Station View from Station Entrance looking South









# Chinatown Station View from Station Entrance looking South









### Chinatown Plaza

**View from across Stockton Street** 















## **Chinatown Plaza View from Stockton Street**















#### **Chinatown Plaza** View of Roof Plaza









#### **Chinatown Plaza** View of Roof Plaza





















## Chinatown Plaza Stockton St. Elevation









# Chinatown Plaza Washington St. Elevation









### Chinatown Plaza

### **View from across Washington Street**