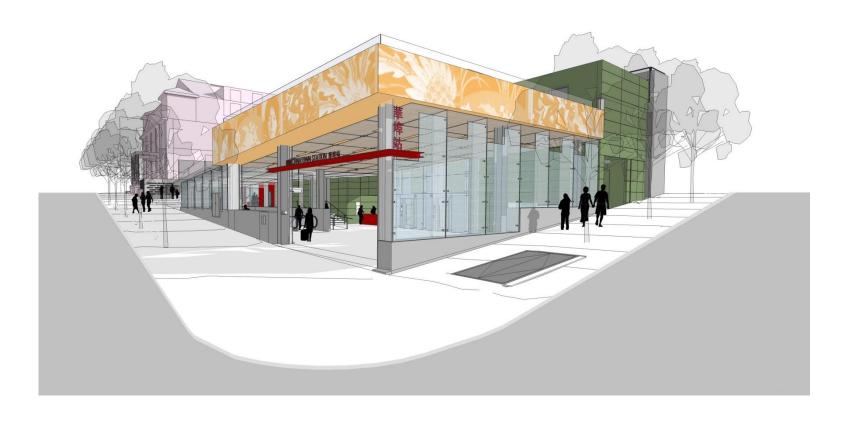

laza including Stair/Seating along Stockton St.

Scope of Artwork Extended along Washington St. ,South Elevation









### **Chinatown Plaza Surface Level Plan**















#### **Chinatown Plaza**

**Roof Level Plan** 









# Chinatown Station View from Station Entrance looking South









# Chinatown Station View from Station Entrance looking South









### Chinatown Plaza

**View from across Stockton Street** 















## **Chinatown Plaza View from Stockton Street**















#### **Chinatown Plaza** View of Roof Plaza









#### **Chinatown Plaza** View of Roof Plaza





















## Chinatown Plaza Stockton St. Elevation









# Chinatown Plaza Washington St. Elevation









### Chinatown Plaza

### **View from across Washington Street**