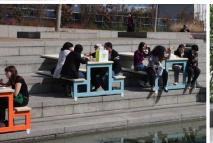

workshops and meetings
- Key changes to the Station & Station Site since Phase 3 approval:
  - Secondary entrance to the station along Stockton St.
  - Addition of a Public Rooftop Plaza including Stair/Seating along Stockton St.

Scope of Artwork Extended along Washington St. ,South Elevation









### **Chinatown Plaza Surface Level Plan**















#### **Chinatown Plaza**

**Roof Level Plan** 









# Chinatown Station View from Station Entrance looking South









# Chinatown Station View from Station Entrance looking South









### Chinatown Plaza

**View from across Stockton Street** 















## **Chinatown Plaza View from Stockton Street**















#### **Chinatown Plaza** View of Roof Plaza









#### **Chinatown Plaza** View of Roof Plaza





















## Chinatown Plaza Stockton St. Elevation









# Chinatown Plaza Washington St. Elevation









### Chinatown Plaza

### **View from across Washington Street**