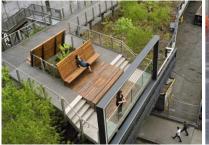

ops and meetings
- Key changes to the Station & Station Site since Phase 3 approval:
  - Secondary entrance to the station along Stockton St.
  - Addition of a Public Rooftop Plaza including Stair/Seating along Stockton St.

Scope of Artwork Extended along Washington St. ,South Elevation









### **Chinatown Plaza Surface Level Plan**















#### **Chinatown Plaza**

**Roof Level Plan** 









# Chinatown Station View from Station Entrance looking South









# Chinatown Station View from Station Entrance looking South









### Chinatown Plaza

**View from across Stockton Street** 















## **Chinatown Plaza View from Stockton Street**















#### **Chinatown Plaza** View of Roof Plaza









#### **Chinatown Plaza** View of Roof Plaza





















## Chinatown Plaza Stockton St. Elevation









# Chinatown Plaza Washington St. Elevation









### Chinatown Plaza

### **View from across Washington Street**