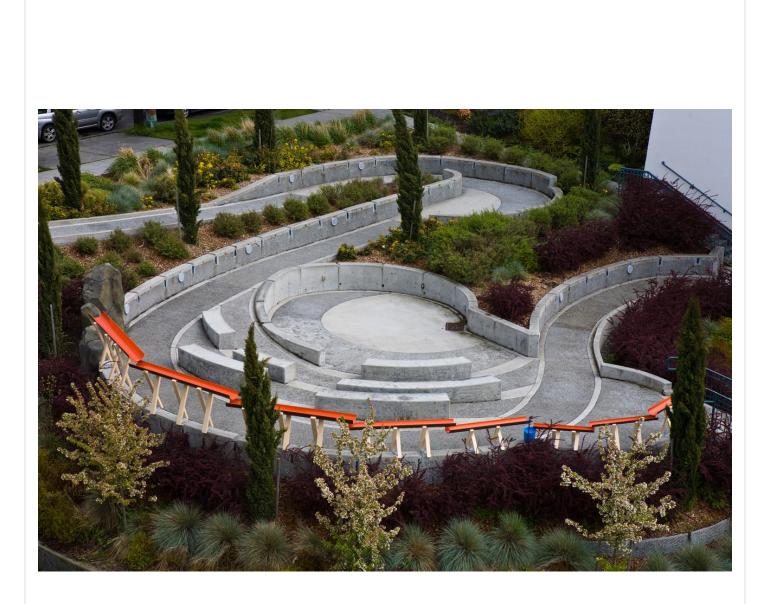

"Water Mover"

"Water Mover - detail of painted, cast bronze bucket"

"Summer in the Park - awning element"

"Summer in the Park - tiled depression"

"Summer in the Park - tiled depression, woman"

"CornerA\_hi"