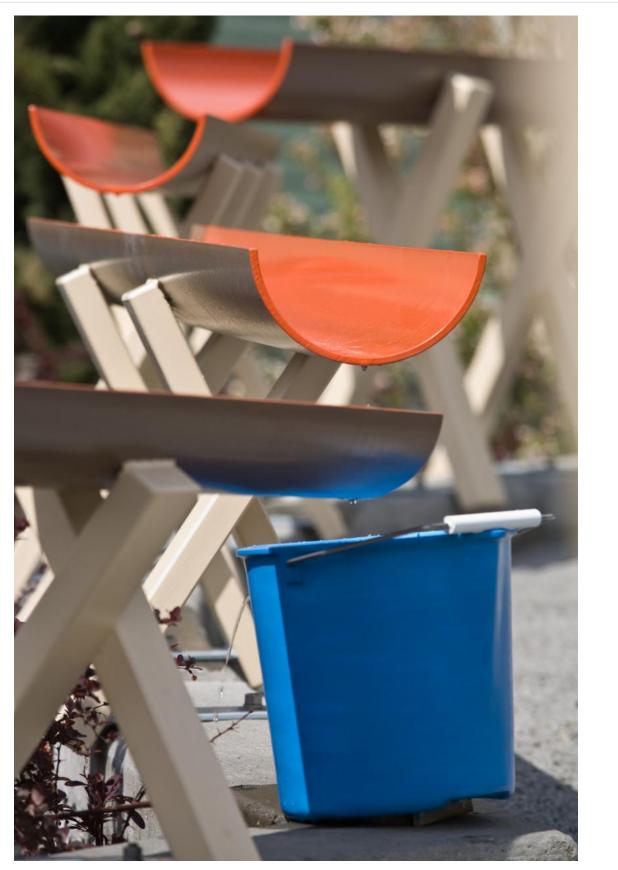

"Water Mover"

"Water Mover - detail of painted, cast bronze bucket"

"Summer in the Park - awning element"

"Summer in the Park - tiled depression"

"Summer in the Park - tiled depression, woman"

"CornerA\_hi"