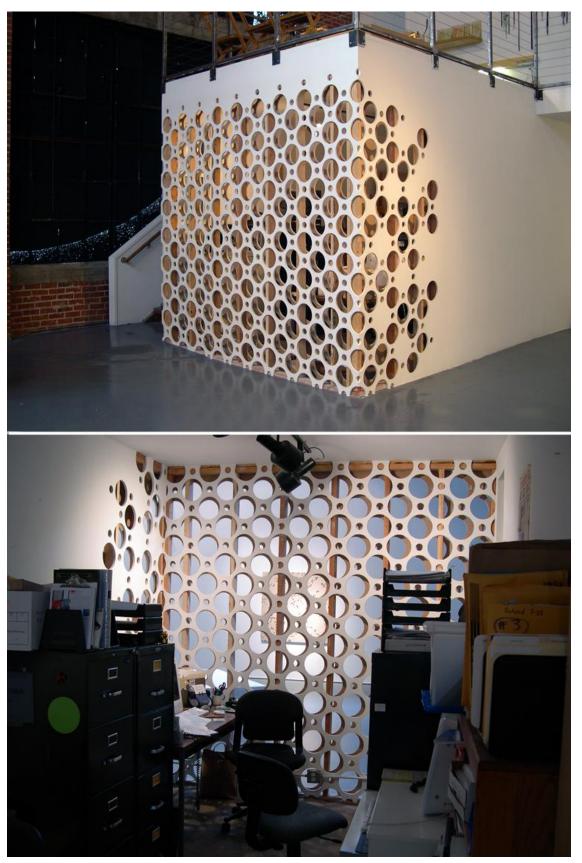

"Woodpile"

"Woodpile - alernate view"

"Once Upon A Time, Happily Ever After (Signage)"

"Storage Spaces: An Alternative Organization"

"Bench Curl"

"The Valley"

"Moiré for Office & Gallery"

"Four Divided by One: CCA Bench Project (Documentation)"