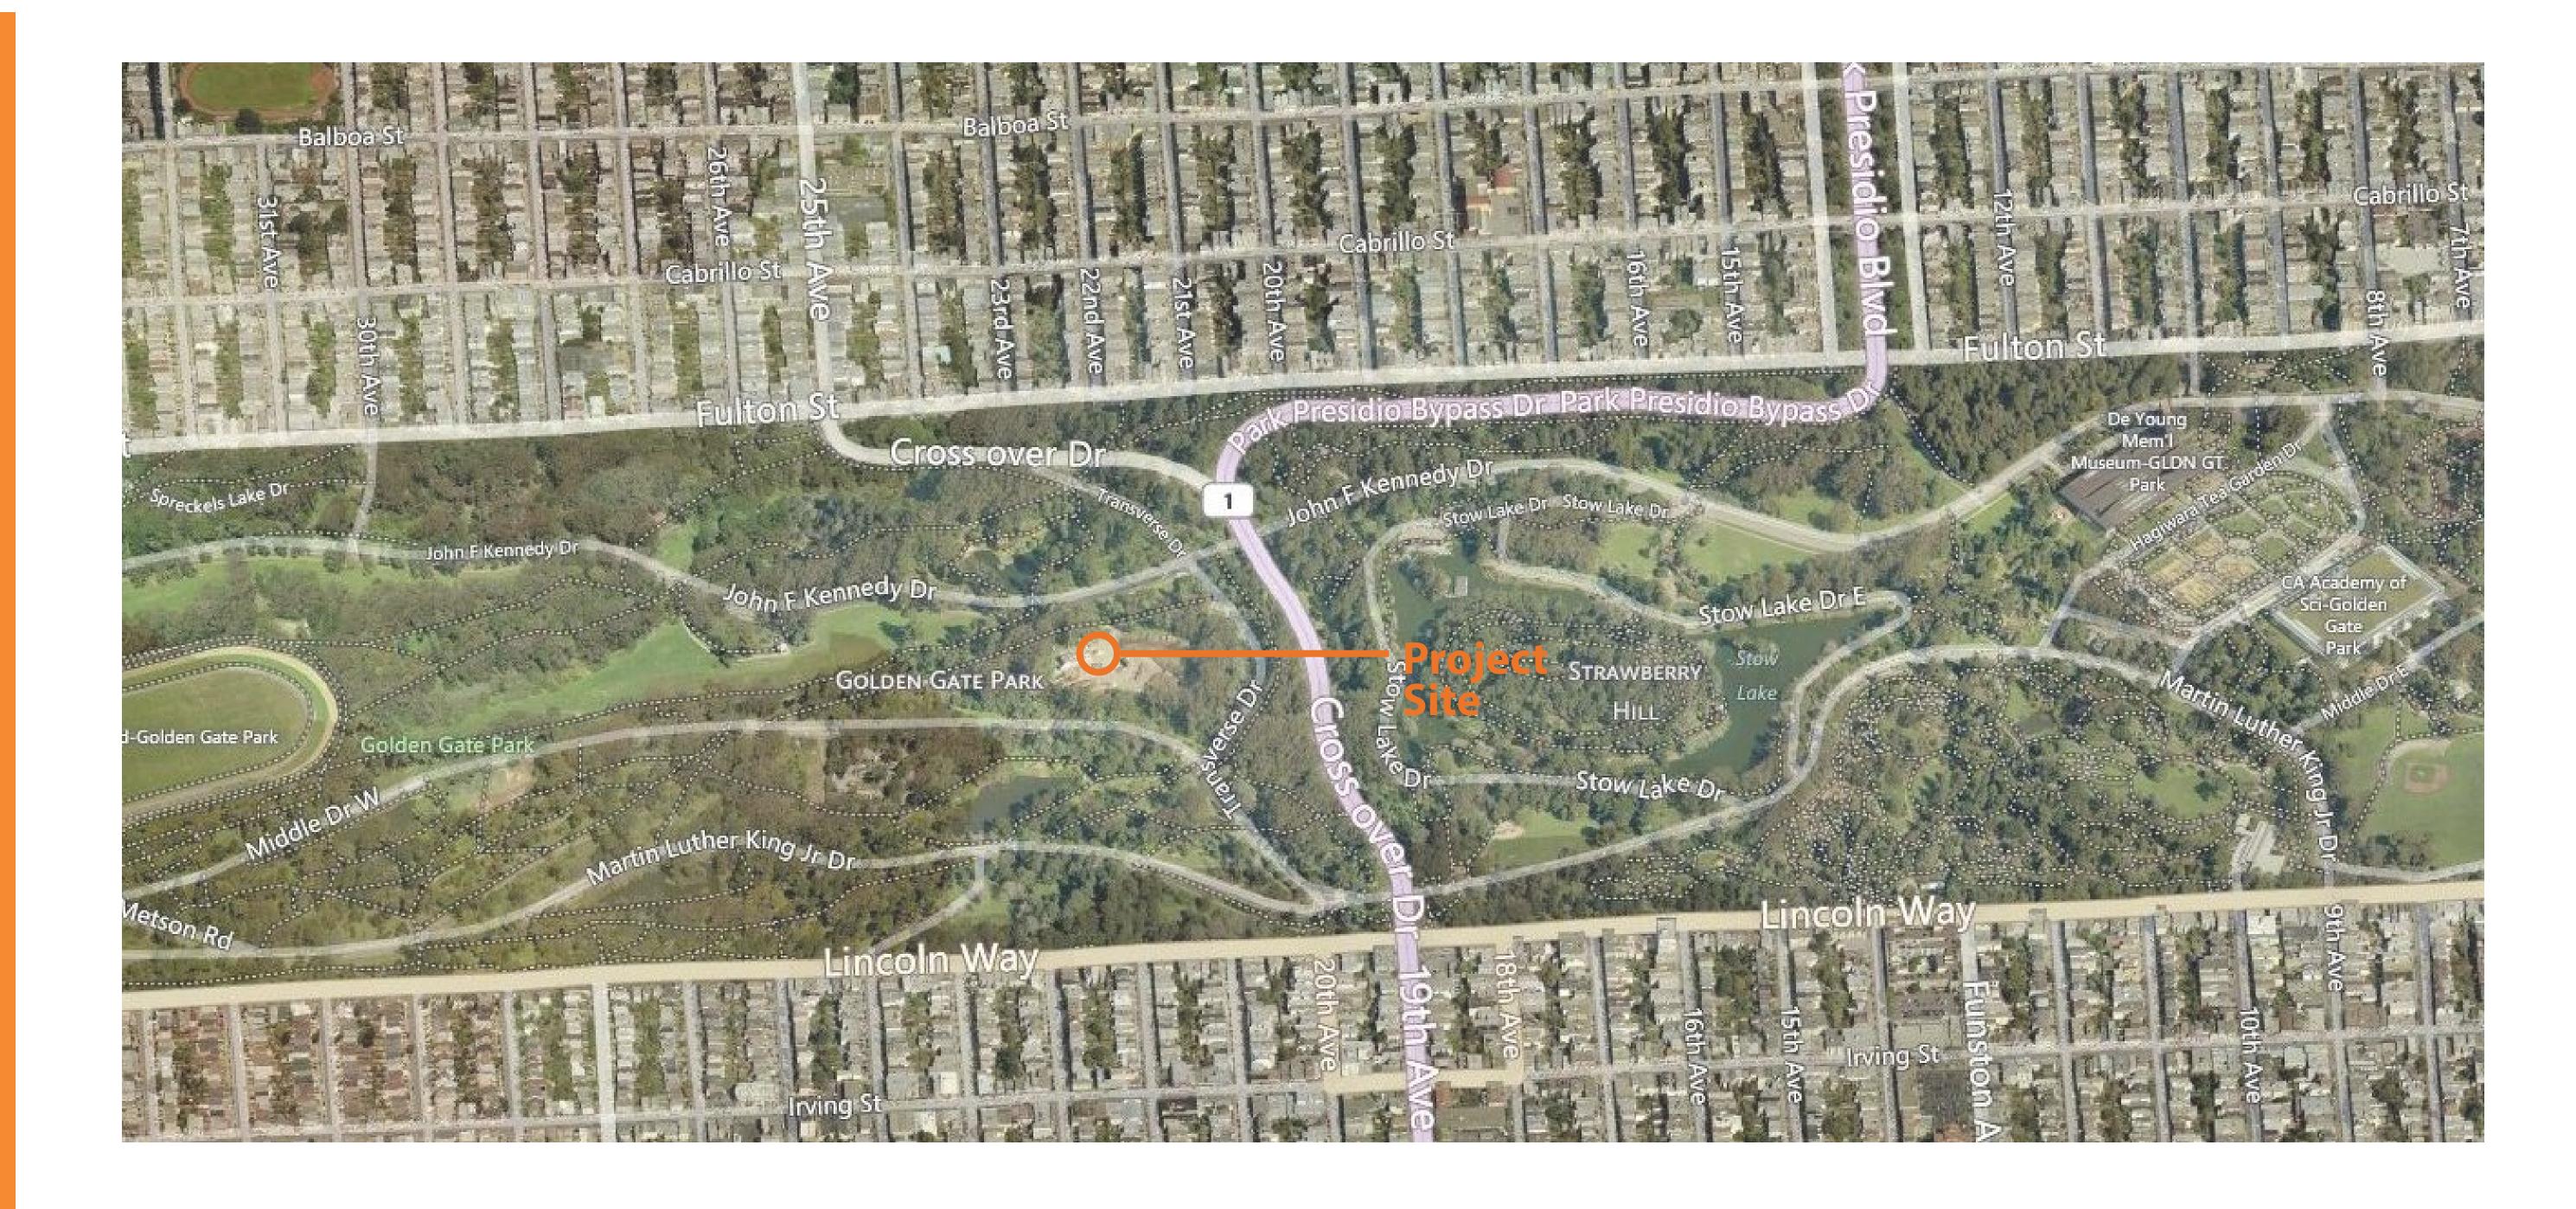

#### **Existing Site Analysis:**

The Recycled Water Storage Reservoir and Pump Station will be located in the existing compost facility of Golden Gate Park. The proposed underground reservoir and above ground pump station will be located immediately east of the existing Central Pump Station and Underground Reservoir Numbers 1 & 2. The new and old reservoirs will be linked so that recycled water is used in all three reservoirs for irrigation. The new pump station supplies recycled water to the Presidio and Lincoln Park. The existing pump station supplies water to Golden Gate Park. Composting will occur on top of the underground reservoir and next to the pump station. The composting yard is screened by trees from public view.

GGP Compost Yard factors and activities that will have a direct effect upon the reservoir and pump station design include:

- Heavy equipment operations, including bulldozers, loaders, large dump trucks, trump and branch shredders, mixers, tractor trailer rigs, and other heavy equipment.
- Stockpiling of sand, straw and manure, trimmings and wood chips, and miscellaneous debris of broken concrete, boulders, and aggregates.
- Severe localized dust, sawdust, and blowing sand conditions.