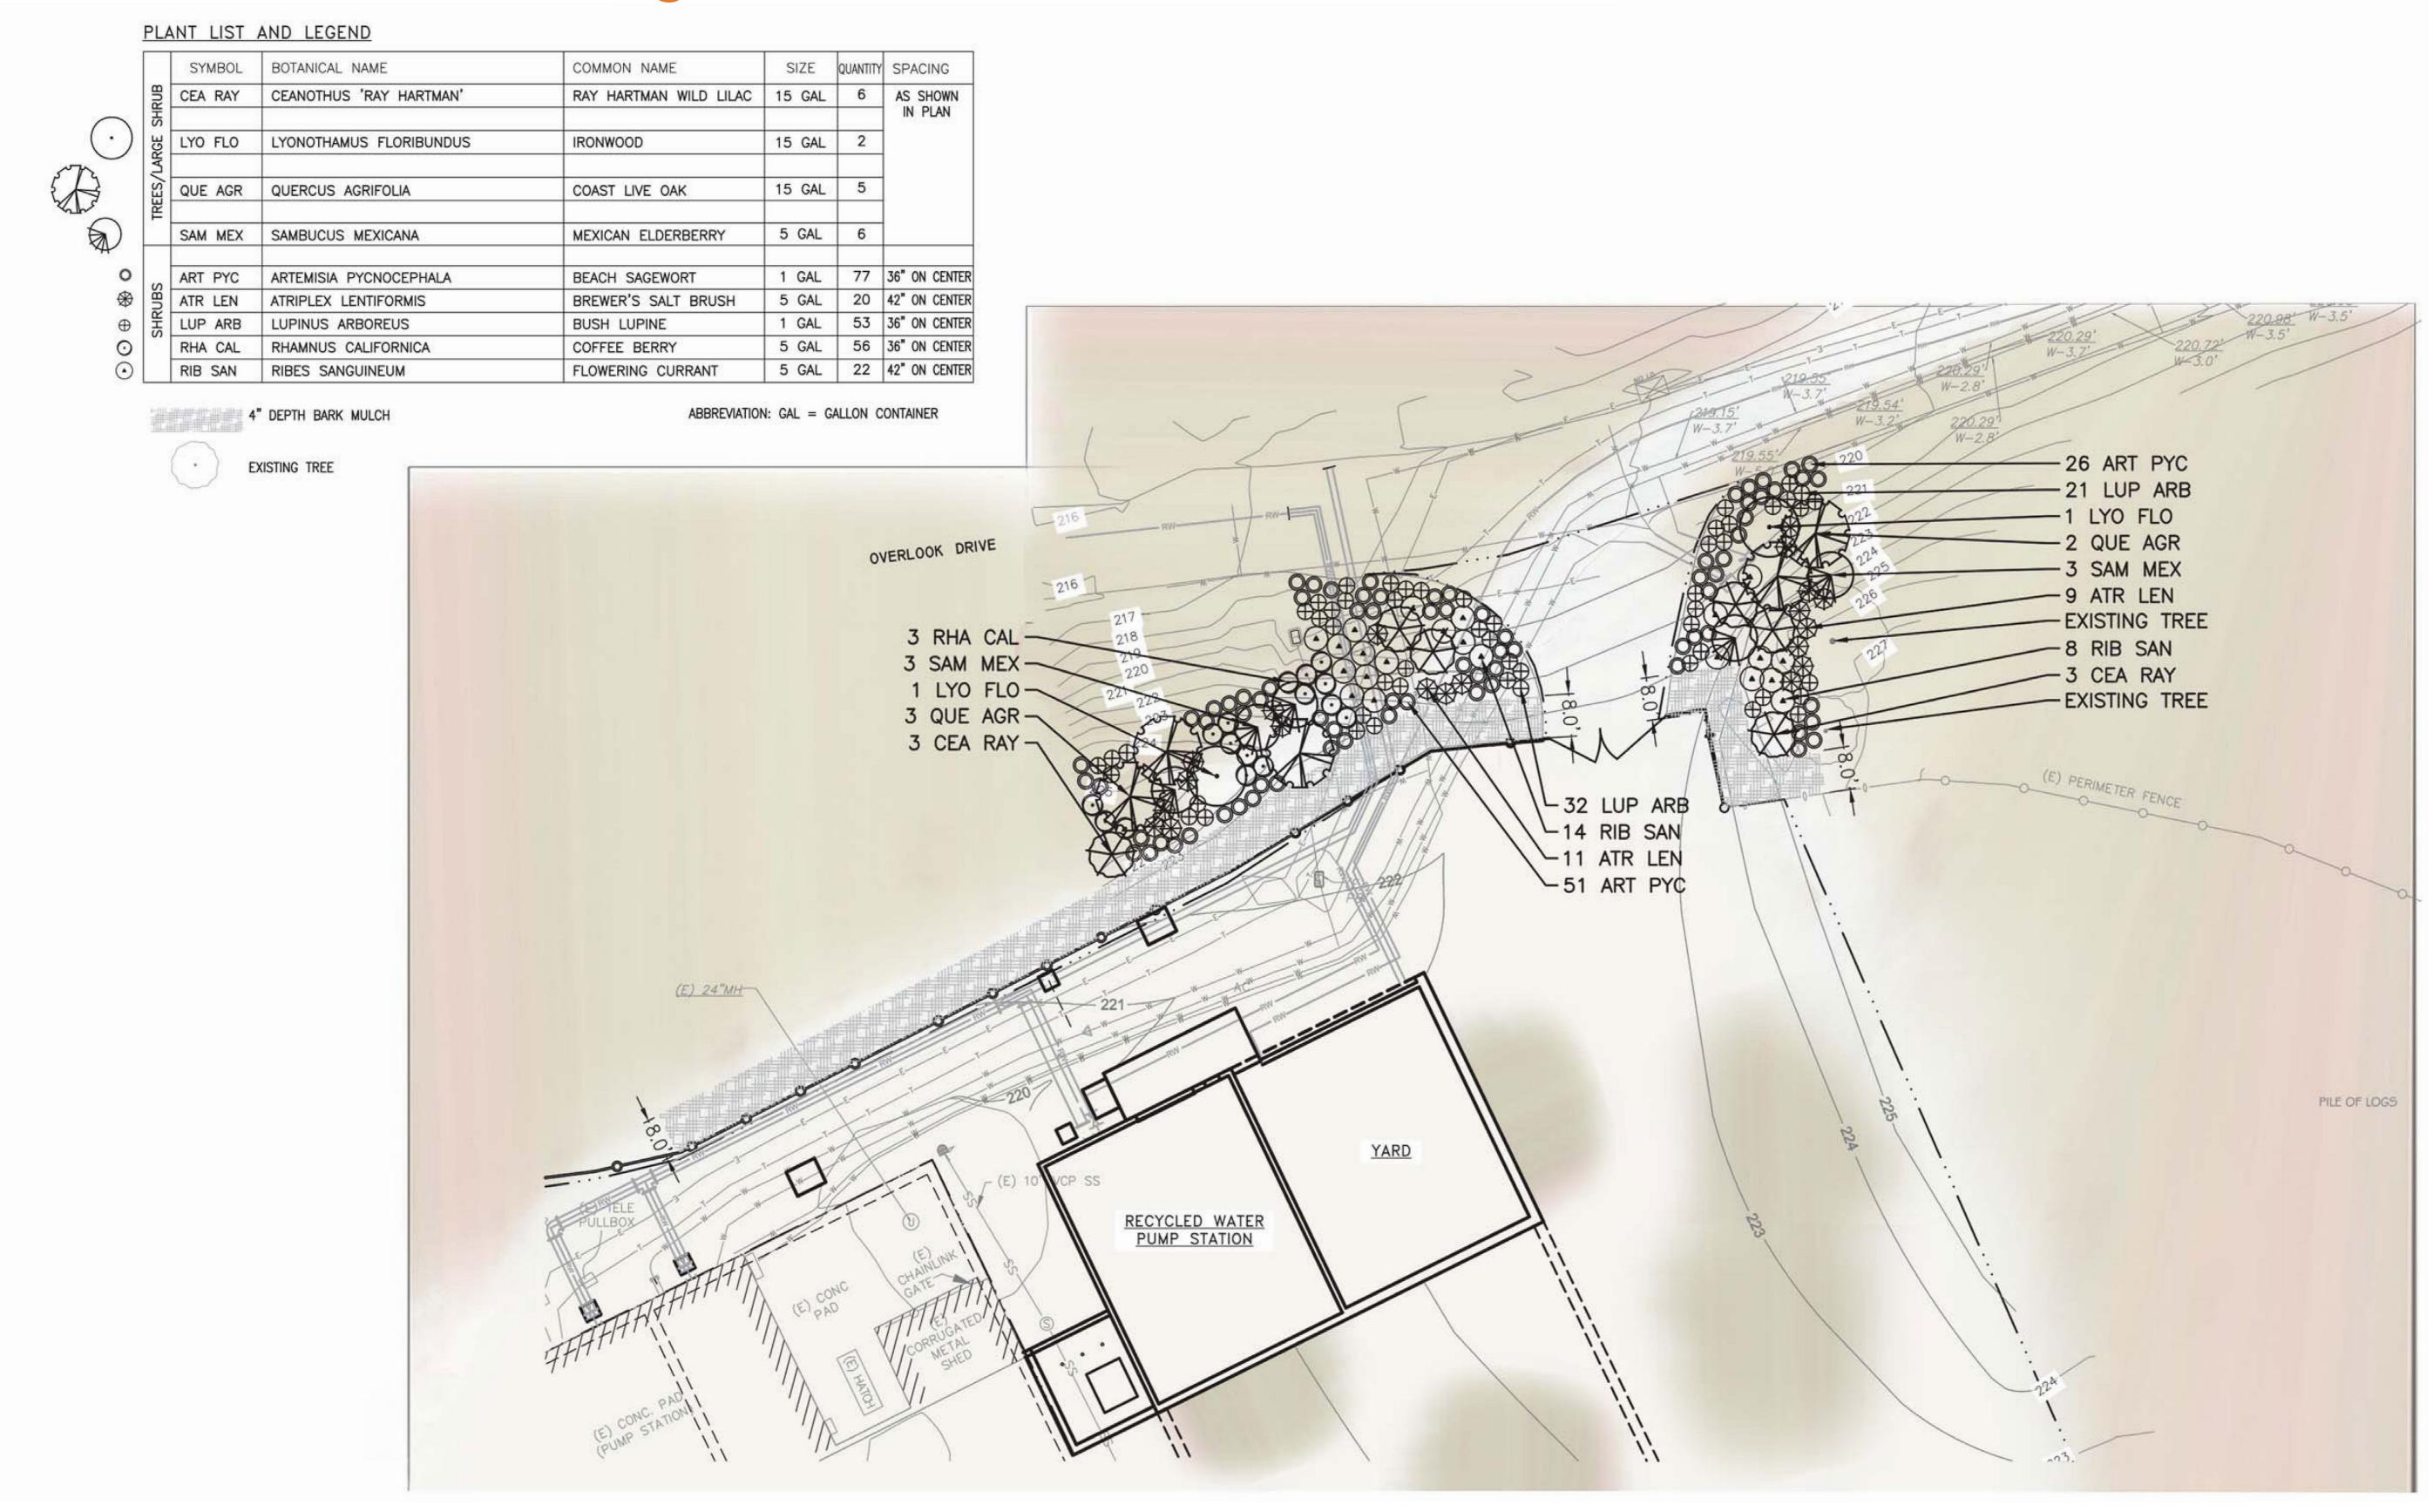

#### **Changes Since Phase 2 Submittal:**

- 1. Proposed Green Color for New Pump Station was eliminated. Walls will be Natural Concrete.
- 2. Added Landscape to Screen Yard at Relocated Entrance Gate.

Phase 3 Submittal - Changes Since Phase 2: Eliminate Green Color for Walls & Leave Walls Natural Concrete

#### Phase 3 Submittal - Changes Since Phase 2: Added Landscape to Screen Yard at Relocated Entrance Gate.