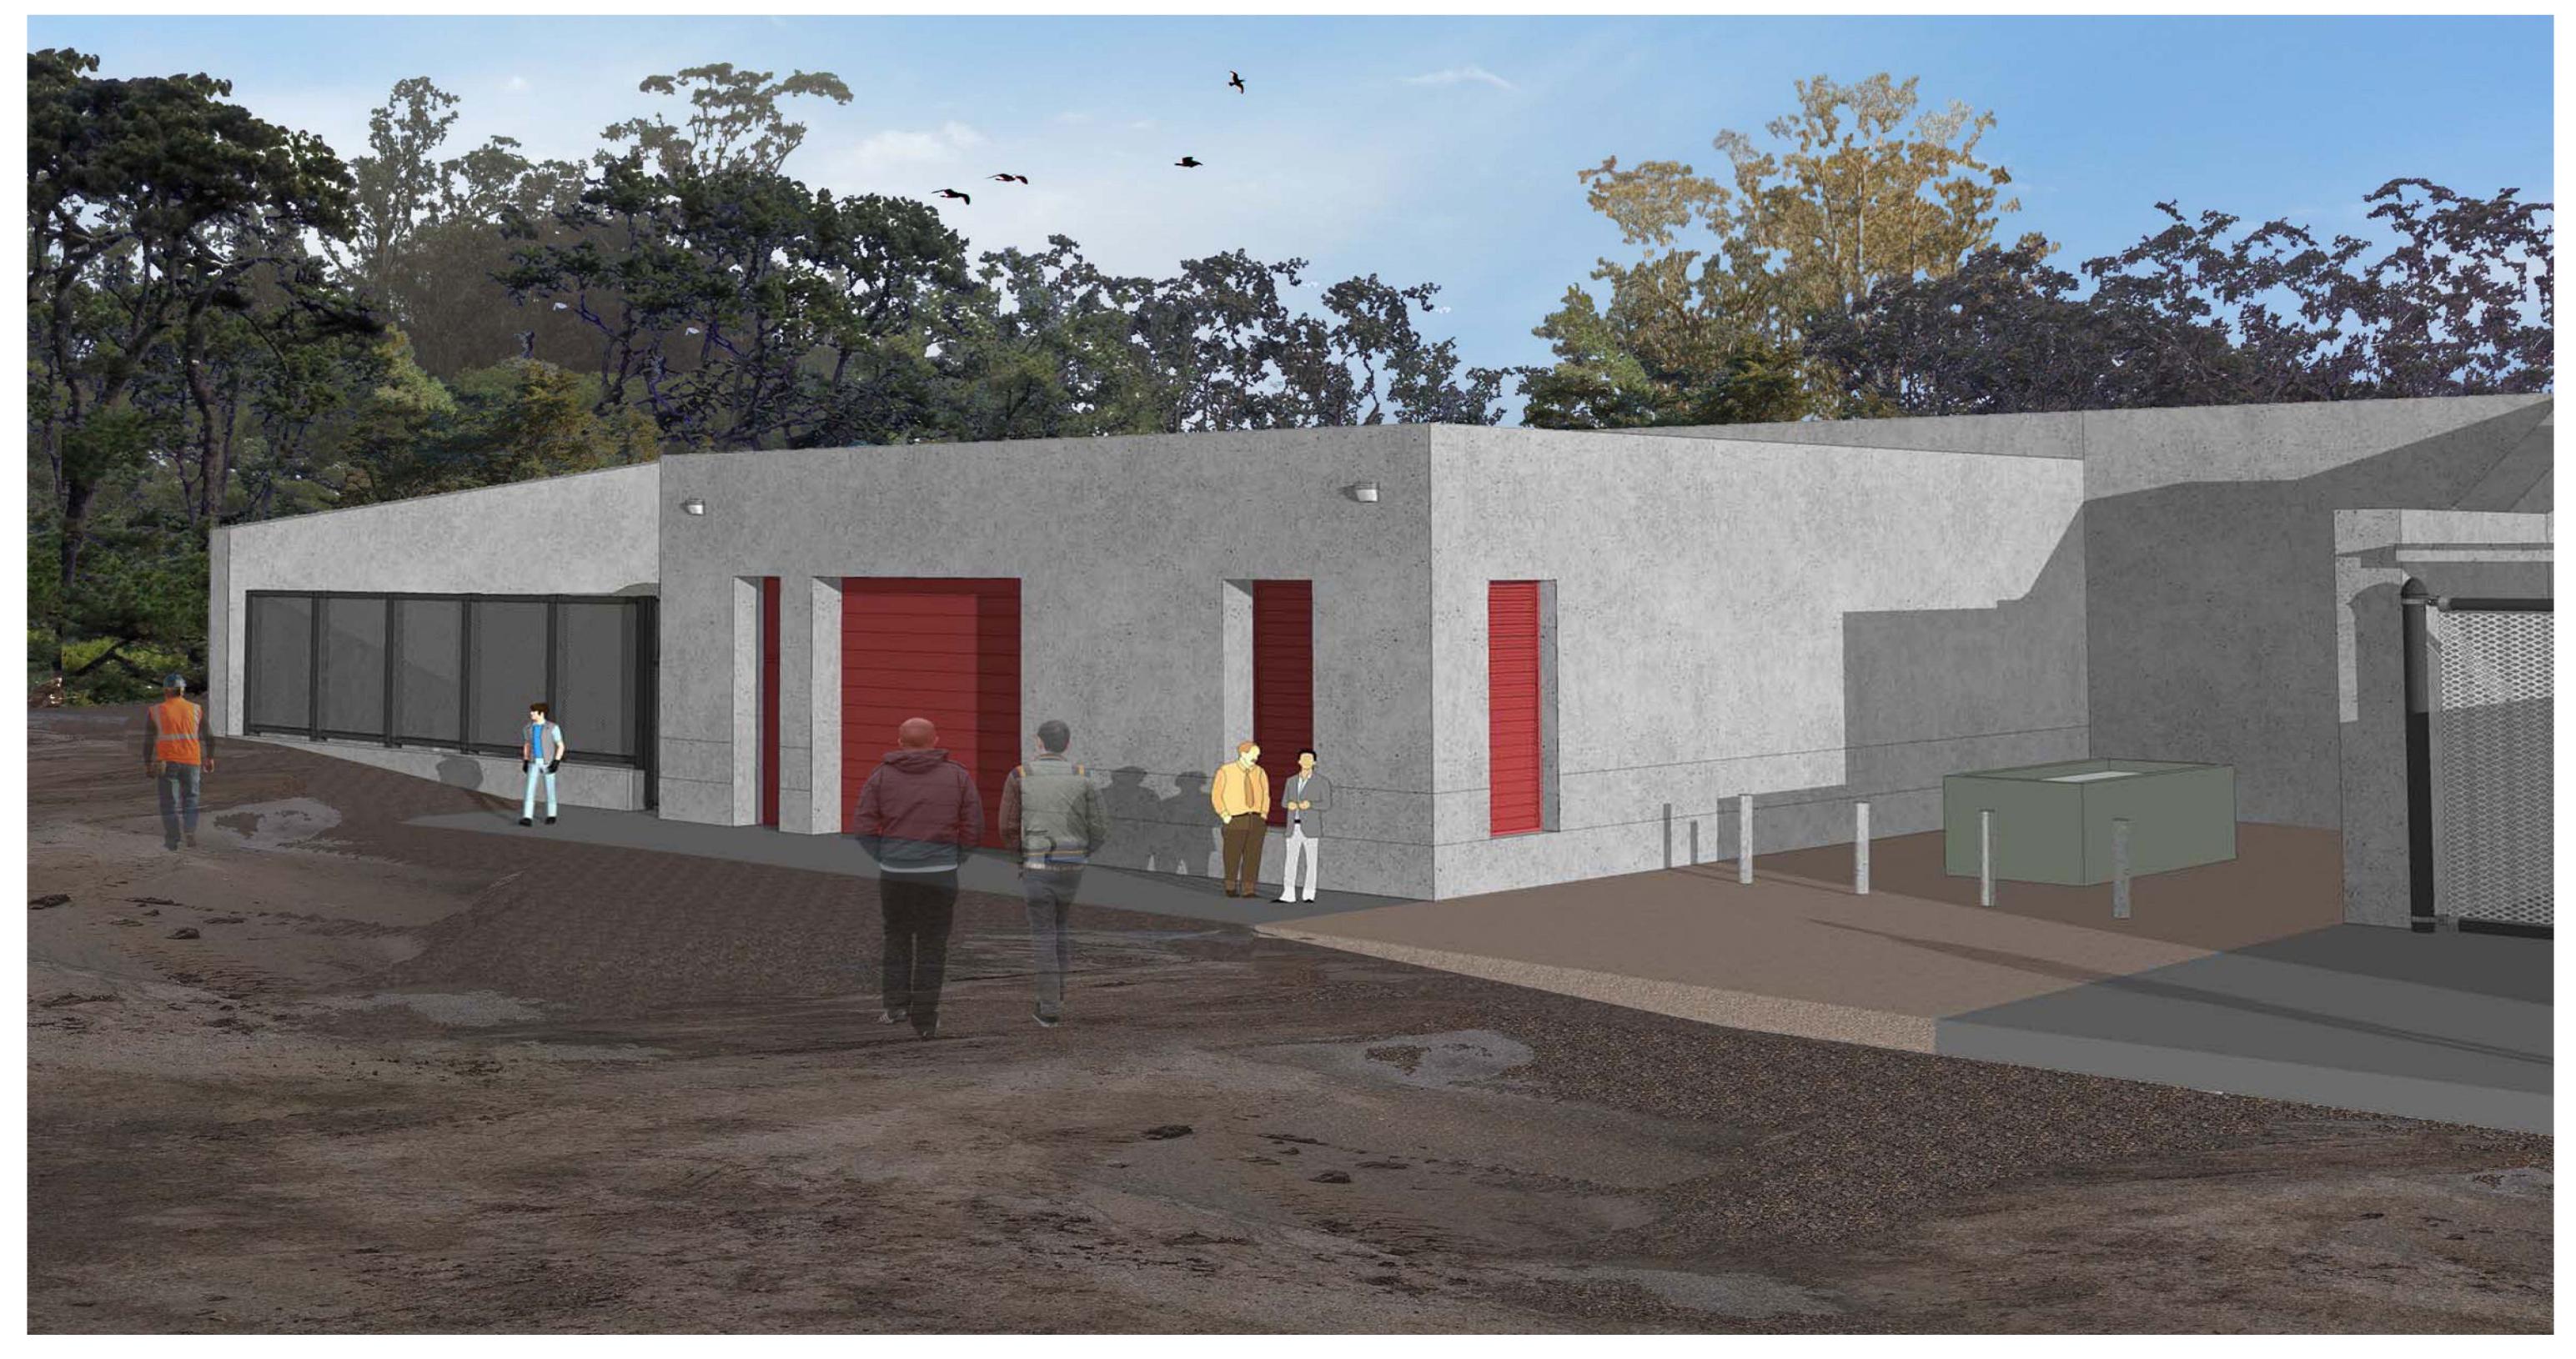

#### **Changes Since Phase 2 Submittal:**

- 1. Proposed Green Color for New Pump Station was eliminated. Walls will be Natural Concrete.
- 2. Added Landscape to Screen Yard at Relocated Entrance Gate.

Phase 3 Submittal - Changes Since Phase 2: Eliminate Green Color for Walls & Leave Walls Natural Concrete

#### **North West Perspective**

### Phase 2 Submittal - December 15, 2014: No Review Comments

**North West Perspective** 