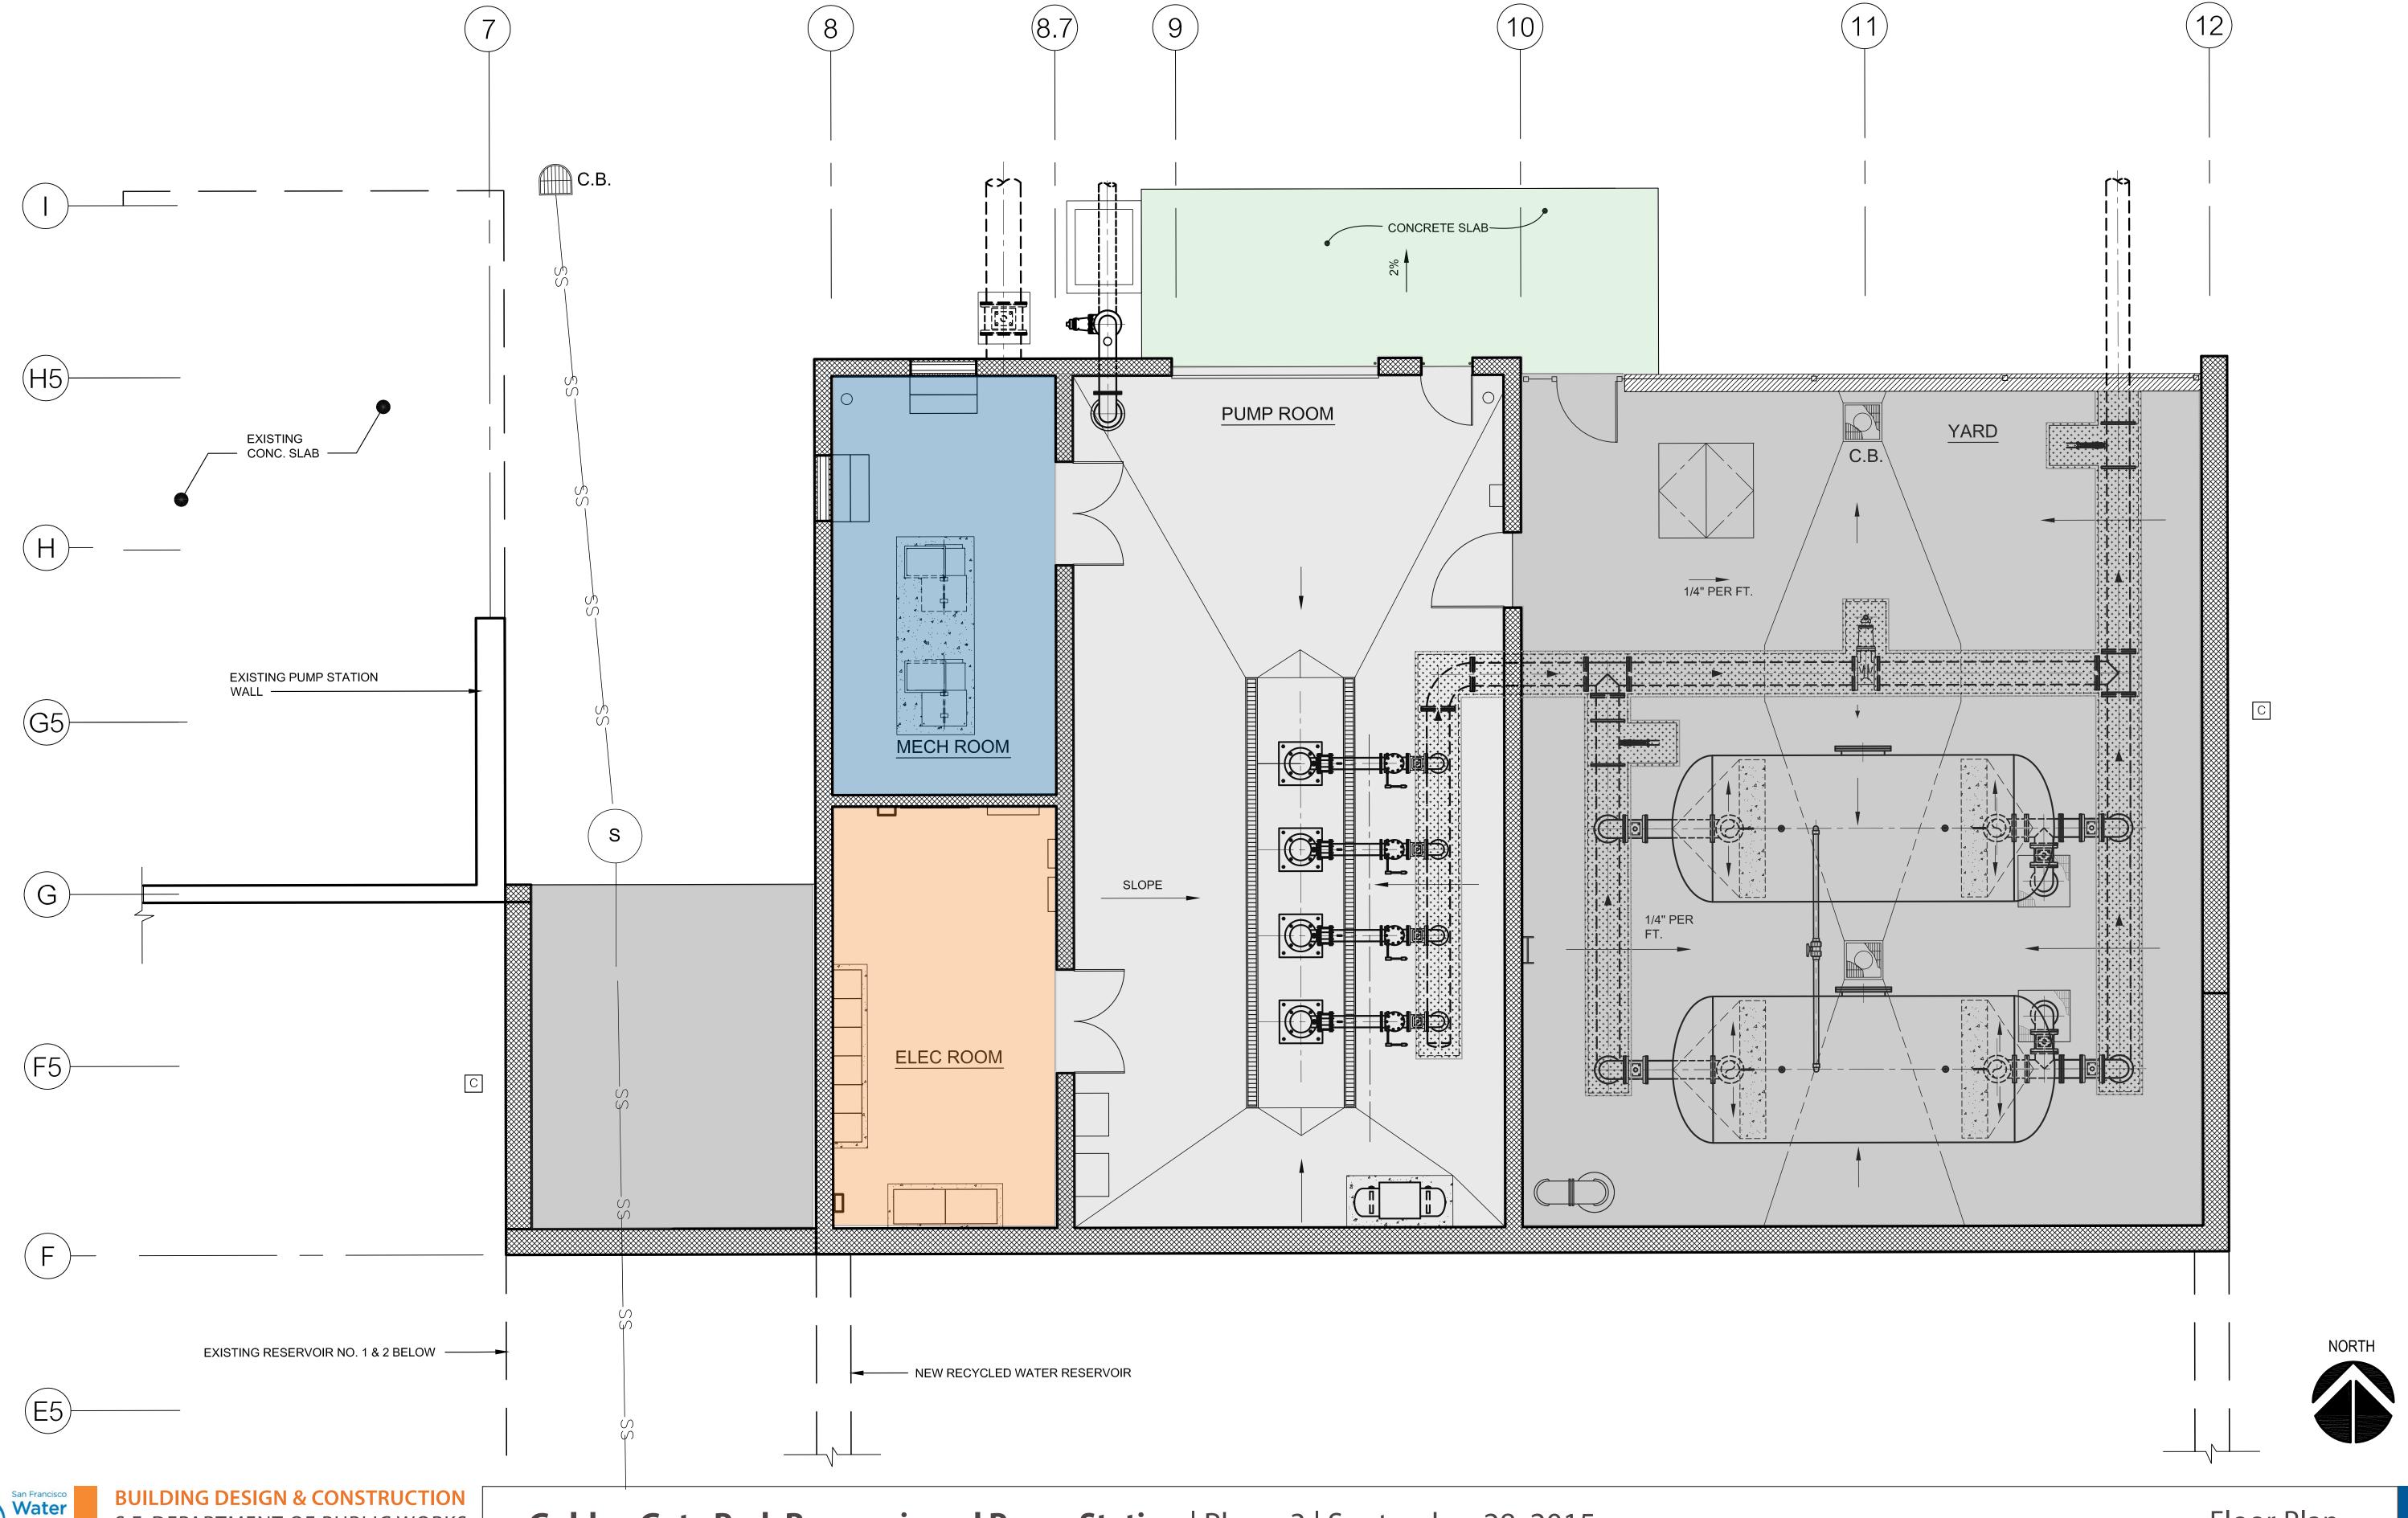

#### **Existing Site Analysis:**

The Recycled Water Storage Reservoir and Pump Station will be located in the existing compost facility of Golden Gate Park. The proposed underground reservoir and above ground pump station will be located immediately east of the existing Central Pump Station and Underground Reservoir Numbers 1 & 2. The new and old reservoirs will be linked so that recycled water is used in all three reservoirs for irrigation. The new pump station supplies recycled water to the Presidio and Lincoln Park. The existing pump station supplies water to Golden Gate Park. Composting will occur on top of the underground reservoir and next to the pump station. The composting yard is screened by trees from public view.