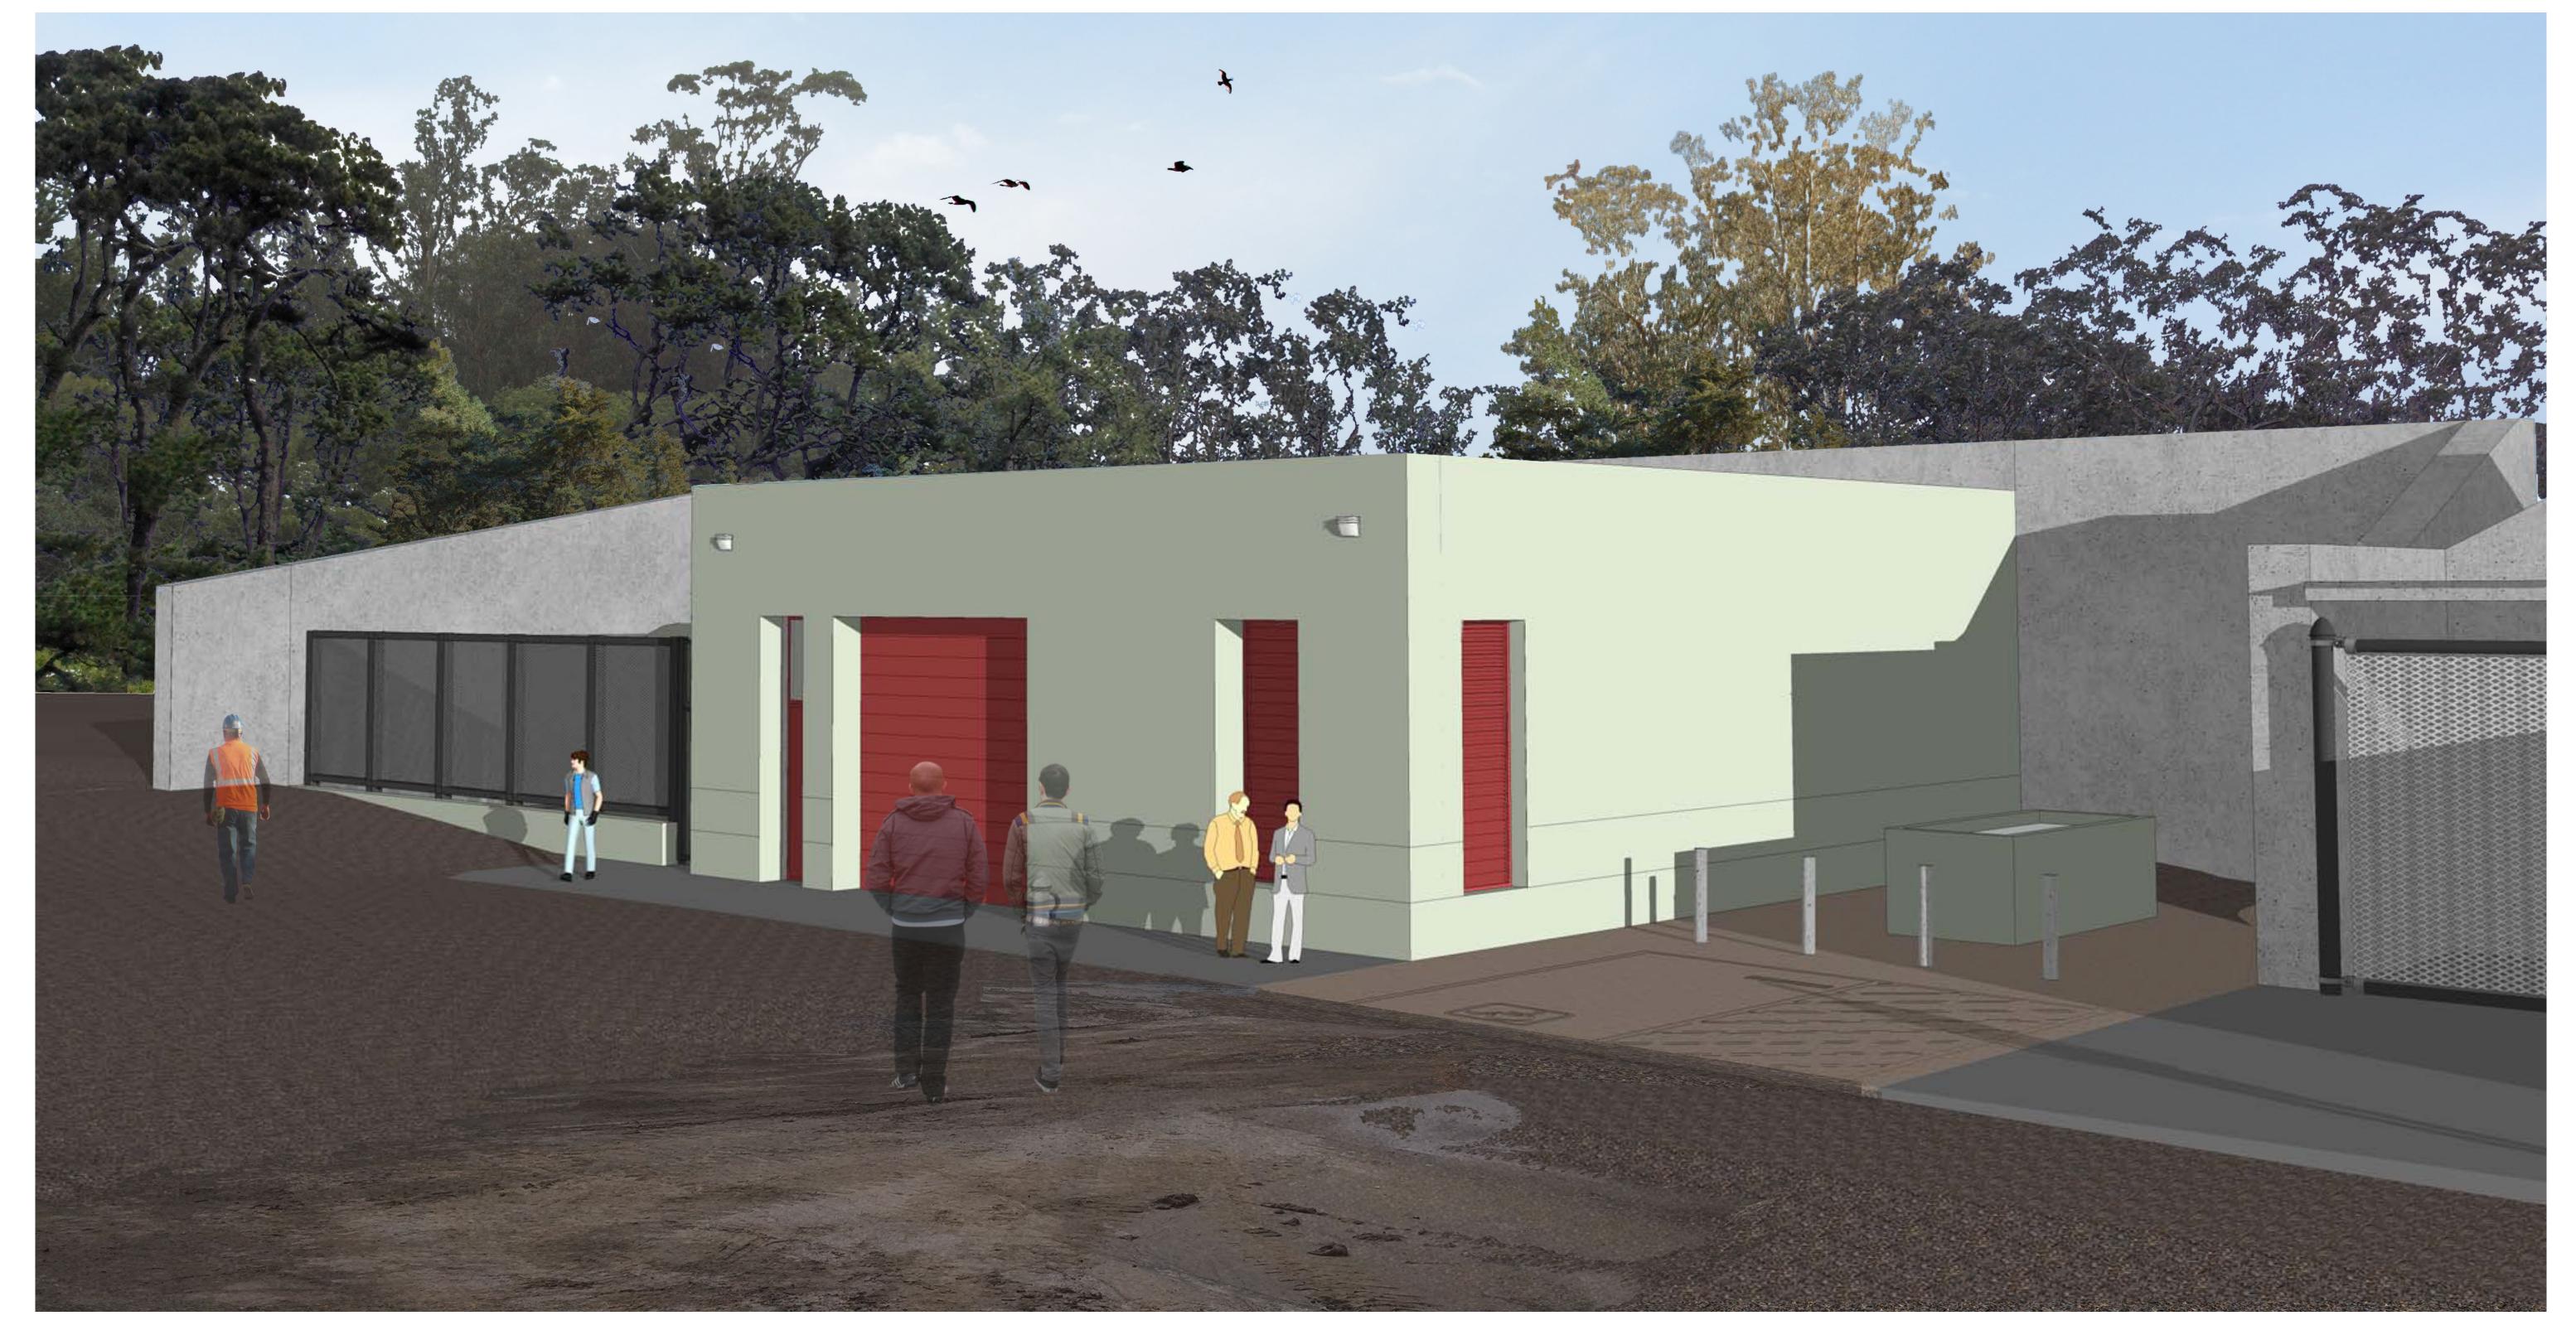

#### **Changes Since Phase 2 Submittal:**

- 1. Proposed Green Color for New Pump Station was eliminated. Walls will be Natural Concrete.
- 2. Added Landscape to Screen Yard at Relocated Entrance Gate.

Phase 3 Submittal - Changes Since Phase 2: Eliminate Green Color for Walls & Leave Walls Natural Concrete

#### Phase 3 Submittal - Changes Since Phase 2: Added Landscape to Screen Yard at Relocated Entrance Gate.