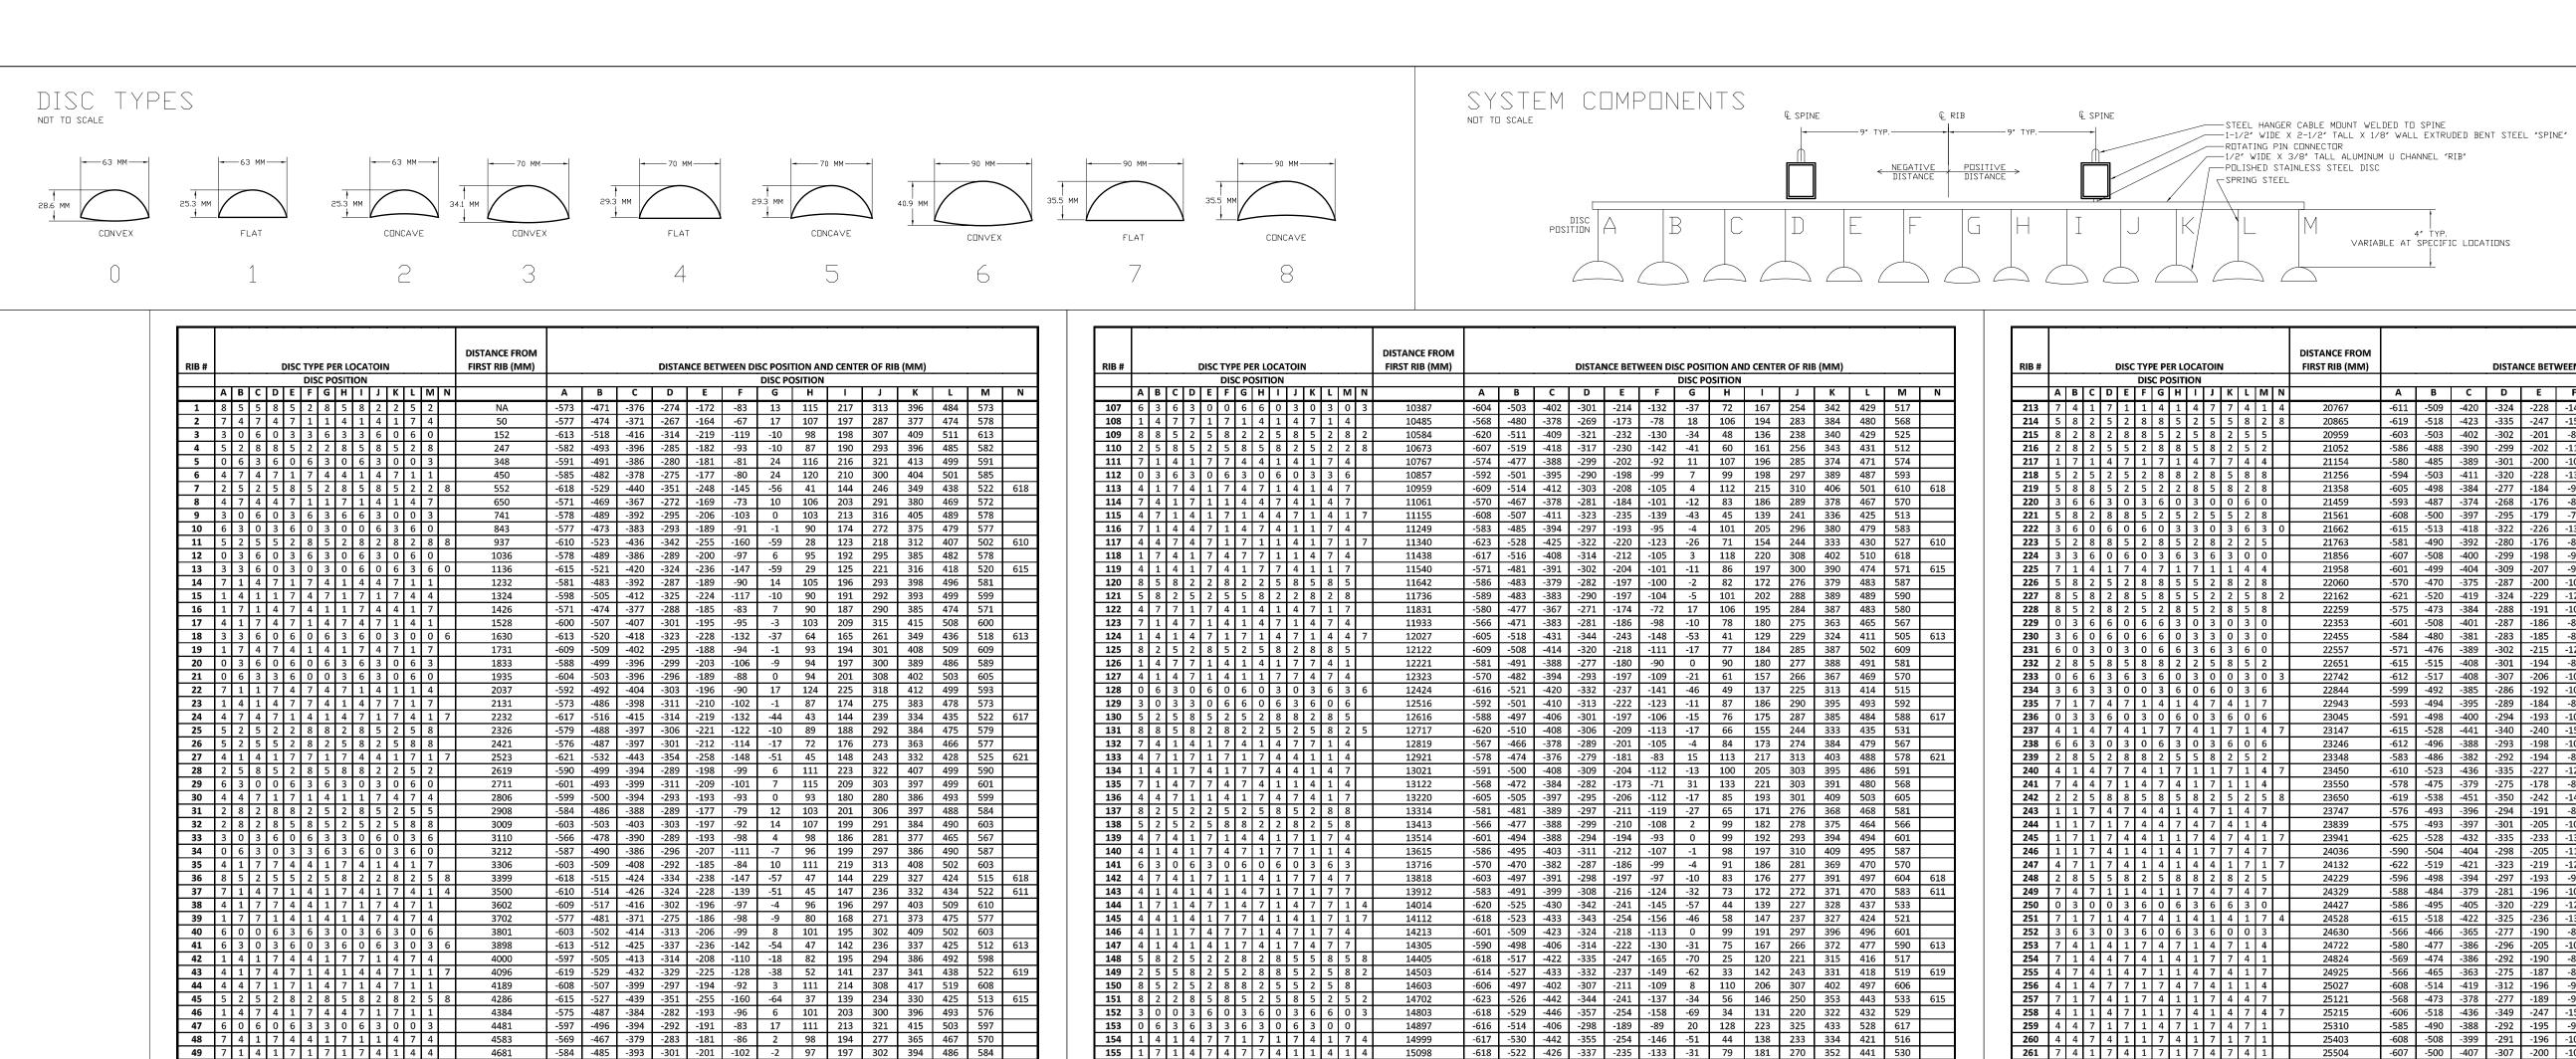

| RIB#       |     |        | _             |               | ı      | OIS    | _   |   |               | R L      | -      | _   | IN     |        |        |          |          | DISTANCE FROM<br>FIRST RIB (MM) |              |              |              | DISTAI       | NCE BETY     | WEEN DI      |            |             | D CENTE    | R OF RIE   | 3 (MM)     |            |            |            |
|------------|-----|--------|---------------|---------------|--------|--------|-----|---|---------------|----------|--------|-----|--------|--------|--------|----------|----------|---------------------------------|--------------|--------------|--------------|--------------|--------------|--------------|------------|-------------|------------|------------|------------|------------|------------|------------|
|            | +   | A      | В             | С             | D      | Ε      | _   |   |               | SIT<br>H | 101    | ١.  | Т      | K      | L      | М        | N        |                                 | Α            | В            | С            | D            | E            | F            | DISC PC    | SITION<br>H | 1          | J          | К          | L          | М          | N          |
| 213        | _   | _      | _             | 1             | 7      | 1      | _   | _ | 4             | 1        | 4      | _   | _      | 7<br>5 | 4      | 1        | 4        | 20767                           | -611         | -509         | -420         | -324         | -228         | -146         | -57        | 32          | 120        | 222        | 332        | 434        | 522        | 611        |
| 214<br>215 | _   | _      | _             | 2<br>8        | 2      | 8      | 8   | _ | 8<br>5        | 2        | 5      | _   | -      | 2      | 5      | 5        | 8        | 20865<br>20959                  | -619<br>-603 | -518<br>-503 | -423<br>-402 | -335<br>-302 | -247<br>-201 | -152<br>-88  | -43<br>19  | 58<br>112   | 146<br>205 | 234<br>311 | 327<br>411 | 429<br>504 | 524<br>603 | 619        |
| 216<br>217 | _   | _      | _             | 2             | 5<br>4 | 5<br>7 | 1   | _ | 8<br>7        | 8        | 5<br>4 | -   | -      | 2      | 5      | 2        |          | 21052<br>21154                  | -586<br>-580 | -488<br>-485 | -390<br>-389 | -299<br>-301 | -202<br>-200 | -112<br>-104 | -13<br>-9  | 98<br>86    | 203<br>174 | 307<br>276 | 405<br>385 | 496<br>486 | 587<br>580 |            |
| 218        |     | 5      | 2             | 5             | 2      | 5      | 2   | 2 | 8             | 8        | 2      | . 8 | 3      | 5      | 8      | 8        |          | 21256                           | -594         | -503         | -411         | -320         | -228         | -137         | -38        | 74          | 173        | 272        | 377        | 482        | 594        |            |
| 219<br>220 | _   | _      | _             | 8             | 3      | 0      | _   | _ | 2             | 0        | 3      | _   | _      | 8      | 6      | 8        |          | 21358<br>21459                  | -605<br>-593 | -498<br>-487 | -384<br>-374 | -277<br>-268 | -184<br>-176 | -91<br>-83   | 23         | 89<br>122   | 190<br>215 | 297<br>307 | 404<br>393 | 504<br>493 | 605<br>593 |            |
| 221        | _   | _      | _             | 2             | 8      | 8      | -   | _ | 2             | 5        | 3      | _   | _      | 5      | 2      | 8        | 0        | 21561                           | -608         | -500         | -397         | -295         | -179         | -70<br>-131  | 25<br>-35  | 120<br>53   | 215        | 310        | 411        | 506        | 608        | C1F        |
| 222        | _   | _      | _             | 8             | 8      | 5      | _   | _ | 8             | 3<br>5   | 2      | _   | +      | 2      | 2      | 3<br>5   | U        | 21662<br>21763                  | -615<br>-581 | -513<br>-490 | -418<br>-392 | -322<br>-280 | -226<br>-176 | -85          | 13         | 118         | 147<br>209 | 235<br>307 | 324<br>405 | 425<br>490 | 527<br>581 | 615        |
| 224<br>225 | _   | _      | _             | 6<br>4        | 0      | 6<br>7 | 2   | _ | 3<br>7        | 6        | 3<br>7 | _   | _      | 3      | 0      | 0        |          | 21856<br>21958                  | -607<br>-601 | -508<br>-499 | -400<br>-404 | -299<br>-309 | -198<br>-207 | -97<br>-99   | -3<br>10   | 104<br>112  | 212<br>214 | 319<br>317 | 426<br>405 | 520<br>500 | 608<br>601 |            |
| 226        | -,  | 5      | 8             | 2             | 5      | 2      | 8   | 3 | 8             | 5        | 5      | . 2 | 2      | 8      | 2      | 8        |          | 22060                           | -570         | -470         | -375         | -287         | -200         | -105         | 4          | 105         | 198        | 286        | 381        | 476        | 570        |            |
| 227        | _   | _      | _             | 2             | 8      | 2      | _   | _ | 2             | 5<br>8   | 5      | _   | _      | 2      | 5      | 8        | 2        | 22162<br>22259                  | -621<br>-575 | -520<br>-473 | -419<br>-384 | -324<br>-288 | -229<br>-191 | -128<br>-102 | -27<br>-13 | 75<br>83    | 168<br>185 | 256<br>274 | 338<br>371 | 425<br>473 | 526<br>576 | 622        |
| 229<br>230 | _   | _      | _             | 6             | 6      | 0      | _   | _ | 6             | 3        | 3      | _   | _      | 0      | 3      | 0        |          | 22353<br>22455                  | -601<br>-584 | -508<br>-480 | -401<br>-381 | -287<br>-283 | -186<br>-185 | -86<br>-86   | 29<br>25   | 135<br>124  | 228<br>215 | 322<br>311 | 415<br>402 | 508<br>493 | 601<br>584 |            |
| 231        | -   | 5      | 0             | 3             | 0      | 3      | C   | ) | 6             | 6        | 3      | . ( | 5      | 3      | 6      | 0        |          | 22557                           | -571         | -476         | -389         | -302         | -215         | -128         | -34        | 74          | 175        | 275        | 376        | 476        | 571        |            |
| 232        | _   | _      | _             | 5             | 8      | 5<br>6 | _   | _ | 8             | 0        | 3      | _   | _      | 8      | 3      | 0        | 3        | 22651<br>22742                  | -615<br>-612 | -515<br>-517 | -408<br>-408 | -301<br>-307 | -194<br>-206 | -87<br>-105  | -3         | 128<br>92   | 215<br>180 | 308<br>267 | 415<br>349 | 522<br>437 | 615<br>524 | 612        |
| 234        | _   | -      | -             | 3             | 3      | 0      | +   | - | 3             | 6        | 0      | _   | -      | 0      | 3      | 6        |          | 22844                           | -599         | -492         | -385         | -286         | -192         | -105         | -11        | 96          | 197        | 298        | 399        | 492        | 600        |            |
| 235<br>236 | _   | _      | _             | 7<br>3        | 6      | 7      | 3   | _ | 4<br>0        | 6        | 0      | _   | _      | 4<br>6 | 0      | 7<br>6   |          | 22943<br>23045                  | -593<br>-591 | -494<br>-498 | -395<br>-400 | -289<br>-294 | -184<br>-193 | -84<br>-101  | -8         | 99<br>92    | 191<br>192 | 297<br>285 | 402<br>391 | 494<br>491 | 594<br>591 |            |
| 237<br>238 | _   | _      | _             | 4             | 7      | 3      | 1   | _ | 7<br>6        | 7        | 4      | _   | -      | 7      | 1      | 4        | 7        | 23147<br>23246                  | -615<br>-612 | -528<br>-496 | -441<br>-388 | -340<br>-293 | -240<br>-198 | -153<br>-103 | -58<br>0   | 50<br>109   | 151<br>204 | 238<br>299 | 333<br>407 | 428<br>510 | 515<br>613 | 616        |
| 239        |     | 2      | 8             | 5             | 2      | 8      | 8   | 3 | 2             | 5        | 5      |     | 3      | 2      | 5      | 2        |          | 23348                           | -583         | -486         | -382         | -292         | -194         | -83          | 15         | 105         | 202        | 305        | 403        | 493        | 584        |            |
| 240<br>241 | _   | -      | -             | 4             | 7      | 7      | 4   | _ | 1<br>7        | 7<br>4   | 1      | . 1 | -      | 7      | 1      | 4        | 7        | 23450<br>23550                  | -610<br>-578 | -523<br>-475 | -436<br>-379 | -335<br>-275 | -227<br>-178 | -126<br>-88  | -38<br>16  | 56<br>119   | 151<br>209 | 233<br>307 | 327<br>404 | 422<br>488 | 510<br>579 | 610        |
| 242<br>243 | _   | _      | _             | 5<br>7        | 8      | 8<br>7 | 5   | _ | 8             | 5        | 8      | _   | _      | 5      | 2      | 5<br>7   | 8        | 23650<br>23747                  | -619<br>-576 | -538<br>-493 | -451<br>-396 | -350<br>-294 | -242<br>-191 | -141<br>-88  | -40<br>7   | 61<br>96    | 162<br>185 | 257<br>288 | 344<br>384 | 431<br>473 | 519<br>576 | 619        |
| 244        |     | 1      | 1             | 7             | 1      | 7      | 4   | 1 | 4             | 7        | 4      |     | 7      | 4      | 1      | 4        |          | 23839                           | -575         | -493         | -397         | -301         | -205         | -103         | -9         | 93          | 195        | 297        | 399        | 487        | 576        |            |
| 245<br>246 | _   | -      |               | 7             | 7      | 1      | 4   | _ | 1             | 4        | 7<br>1 | . 7 | -      | 7      | 4      | 7        | 7        | 23941<br>24036                  | -625<br>-590 | -528<br>-504 | -432<br>-404 | -335<br>-298 | -233<br>-205 | -137<br>-113 | -48<br>-20 | 35<br>72    | 131<br>165 | 234<br>265 | 337<br>378 | 439<br>484 | 528<br>590 | 625        |
| 247<br>248 | _   | _      | _             | 1<br>5        | 7      | 8      | _   | _ | 4<br>5        | 1        | 8      | _   | _      | 1      | 7      | 1        | 7        | 24132<br>24229                  | -622<br>-596 | -519<br>-498 | -421<br>-394 | -323<br>-297 | -219<br>-193 | -129<br>-95  | -38<br>-4  | 52<br>100   | 142<br>211 | 239<br>309 | 329<br>407 | 427<br>505 | 525<br>596 | 623        |
| 249        |     | 7      | 4             | 7             | 1      | 1      | 4   | 1 | 1             | 1        | 7      |     | 1      | 7      | 4      | 7        |          | 24329                           | -588         | -484         | -379         | -281         | -196         | -105         | -13        | 72          | 170        | 275        | 379        | 484        | 589        |            |
| 250<br>251 | _   | _      | _             | 0<br>7        | 0      | 4      | _   | _ | 0<br>4        | 6        | 4      | -   | _      | 6<br>4 | 3      | 7        | 4        | 24427<br>24528                  | -586<br>-615 | -495<br>-518 | -405<br>-422 | -320<br>-325 | -229<br>-236 | -125<br>-133 | -27<br>-30 | 71<br>59    | 175<br>148 | 279<br>237 | 391<br>326 | 495<br>416 | 586<br>512 | 615        |
| 252        | _   | _      | _             | 3             | 0      | 3      | -   | _ | 0             | 6        | 3      | _   | _      | 0      | 0      | 3        |          | 24630                           | -566         | -466         | -365         | -277         | -190         | -89          | 6          | 101         | 202        | 303        | 398        | 479        | 567        |            |
| 253<br>254 | _   | _      | -             | 1<br>4        | 4      | 7      | 7   | _ | 4<br>1        | 7<br>4   | 1      | 7   | _      | 7      | 4      | 1        |          | 24722<br>24824                  | -580<br>-569 | -477<br>-474 | -386<br>-386 | -296<br>-292 | -205<br>-190 | -108<br>-89  | -4<br>-1   | 100<br>87   | 198<br>175 | 288<br>271 | 392<br>380 | 490<br>481 | 581<br>569 |            |
| 255<br>256 | +   | -      | -             | 4             | 7      | 7      | 7   | _ | 1<br>7        | 1        | 4<br>7 | +   | -      | 4      | 1      | 7        |          | 24925<br>25027                  | -566<br>-608 | -465<br>-514 | -363<br>-419 | -275<br>-312 | -187<br>-196 | -86<br>-94   | 10<br>7    | 92<br>115   | 180<br>223 | 281<br>331 | 383<br>425 | 471<br>514 | 566<br>608 |            |
| 257        |     | 7      | 1             | 7             | 4      | 1      | 7   | _ | 4             | 1        | 1      | . 7 | 7      | 4      | 4      | 7        | _        | 25121                           | -568         | -473         | -378         | -277         | -189         | -94          | 8          | 95          | 177        | 272        | 374        | 467        | 569        |            |
| 258<br>259 | _   | _      | _             | 7             | 1      | 7      | 1   | _ | 1<br>4        | 7        | 1      | 1 7 | -      | 4      | 7      | 1        | 7        | 25215<br>25310                  | -606<br>-585 | -518<br>-490 | -436<br>-388 | -349<br>-292 | -247<br>-195 | -152<br>-99  | -70<br>-10 | 25<br>92    | 126<br>188 | 214<br>284 | 302<br>387 | 403<br>489 | 505<br>585 | 606        |
| 260<br>261 | _   | -      | ÷             | 7             | 4<br>7 | 1      | 1   | _ | 7<br>7        | 4        | 7      |     | 7<br>1 | 7      | 7      | 1        |          | 25403<br>25504                  | -608<br>-607 | -508<br>-500 | -399<br>-407 | -291<br>-307 | -196<br>-200 | -107<br>-107 | -4<br>-7   | 104<br>94   | 199<br>194 | 301<br>301 | 404<br>407 | 506<br>514 | 609<br>607 |            |
| 262        | ľ   | 7      | 1             | 4             | 1      | 1      | 7   | 7 | 1             | 4        | 7      | - 4 | ļ      | 4      | 7      | 4        | 7        | 25606                           | -624         | -528         | -439         | -350         | -266         | -170         | -73        | 16          | 119        | 221        | 317        | 419        | 522        | 624        |
| 263<br>264 | _   | _      | _             | 2             | 8      | 8      | _   | _ | 5<br>8        | 8        | 8<br>5 | _   | _      | 5      | 2      | 5        |          | 25707<br>25807                  | -615<br>-601 | -522<br>-502 | -415<br>-403 | -315<br>-304 | -214<br>-192 | -107<br>-87  | -8<br>18   | 99<br>131   | 214<br>236 | 314<br>327 | 408<br>419 | 515<br>510 | 615<br>602 |            |
| 265<br>266 |     | _      | _             | 7<br>7        | 4      | 4      | +   | _ | 1             | 4        | 7      | _   | -      | 7      | 7      | 7        |          | 25907<br>26000                  | -565<br>-611 | -470<br>-510 | -360<br>-395 | -251<br>-288 | -155<br>-188 | -52<br>-81   | 52<br>26   | 148<br>120  | 249<br>221 | 345<br>323 | 449<br>416 | 566<br>510 | 612        |            |
| 267        |     | 1      | 7             | 4             | 1      | 4      | 7   | 7 | 4             | 4        | 1      | . 4 | 1      | 7      | 7      | 1        | 2        | 26098                           | -580         | -484         | -382         | -293         | -204         | -102         | 0          | 95          | 184        | 272        | 375        | 484        | 581        | C1.4       |
| 268<br>269 | _   | _      | _             | 1             | 4      | 6<br>1 | -   | _ | 3<br>4        | 7        | 7      | _   | _      | 7      | 0<br>4 | 6<br>1   | 3        | 26198<br>26296                  | -614<br>-599 | -526<br>-493 | -438<br>-400 | -342<br>-307 | -233<br>-214 | -132<br>-121 | -38<br>-22 | 50<br>85    | 146<br>199 | 241<br>299 | 329<br>400 | 417<br>506 | 513<br>599 | 614        |
| 270<br>271 | _   | -      | _             | 4             | 7      | 1      | 7   | - | 7             | 1        | 7      | +   | -      | 1      | 4      | 4        | 7        | 26390<br>26491                  | -613<br>-605 | -506<br>-517 | -399<br>-430 | -292<br>-329 | -185<br>-233 | -92<br>-138  | 9<br>-37   | 110<br>51   | 211<br>146 | 325<br>241 | 432<br>323 | 526<br>410 | 613<br>504 | 605        |
| 272<br>273 | -   | _      | _             | 4<br>0        | 7      | 4      | -   | _ | 1             | 7<br>6   | 4      | +-  | _      | 1      | 7<br>6 | 1        | 4        | 26586<br>26688                  | -621<br>-590 | -526<br>-484 | -424<br>-391 | -323<br>-304 | -221<br>-203 | -120<br>-103 | -24<br>-10 | 71<br>97    | 173<br>197 | 261<br>290 | 343<br>383 | 438<br>484 | 534<br>591 | 622        |
| 274        | _   | _      | _             | 4             | 7      | 4      | +-  | L | 1             | 7        | 1      | . 7 | _      | 4      | 1      | 7        |          | 26787                           | -612         | -505         | -397         | -289         | -181         | -86          | 2          | 104         | 206        | 308        | 416        | 511        | 612        |            |
| 275<br>276 | _   | -      | _             | 1<br>5        | 2      | 8      | _   | _ | 1<br>8        | 8        | 7<br>5 | _   | _      | 8      | 8      | <u>7</u> |          | 26889<br>26986                  | -579<br>-611 | -475<br>-518 | -376<br>-424 | -285<br>-330 | -194<br>-229 | -95<br>-128  | -27        | 89<br>88    | 188<br>195 | 292<br>289 | 390<br>390 | 481<br>504 | 579<br>612 |            |
| 277        | •   | 4      | 1             | 1             | 7      | 1      | 4   | 1 | 7             | 1        | 4      | . : | ı      | 4      | 7      | 7        |          | 27081                           | -581         | -490         | -404         | -305         | -206         | -115         | -10        | 89          | 181        | 272        | 364        | 469        | 582        |            |
| 278<br>279 | -   |        | -             | 1<br>8        | 5      | 2      | 5   | _ | 8             | 8        | 2      | . 8 | -      | 2      | 7<br>8 | 2        |          | 27182<br>27284                  | -575<br>-615 | -471<br>-515 | -381<br>-408 | -296<br>-301 | -206<br>-207 | -115<br>-113 | -17<br>-6  | 87<br>109   | 191<br>210 | 289<br>311 | 373<br>413 | 471<br>514 | 575<br>615 |            |
| 280<br>281 | +   | _      | -             | 5             | 8      | 7      | 2   | _ | 5<br>1        | 8<br>7   | 5<br>1 | . 2 | _      | 2      | 5<br>7 | 2        |          | 27385<br>27487                  | -614<br>-575 | -513<br>-477 | -407<br>-387 | -300<br>-296 | -186<br>-198 | -86<br>-94   | 7<br>-4    | 114<br>94   | 221<br>192 | 327<br>283 | 428<br>373 | 521<br>471 | 614<br>575 |            |
| 282        | _   | 3      | 5             | 8             | 5      | 2      | 2   | 2 | 8             | 5        | 2      |     | 2      | 8      | 5      | 8        |          | 27588                           | -577         | -474         | -372         | -269         | -180         | -97          | 0          | 103         | 192        | 275        | 372        | 474        | 577        |            |
| 283<br>284 | _   | -+-    | _             | 0             | 7<br>3 | 1<br>6 | _   | _ | 4<br>6        | 3        | 0      | _   | -      | 3      | 4<br>6 | 7        |          | 27690<br>27792                  | -573<br>-602 | -464<br>-500 | -368<br>-412 | -272<br>-317 | -176<br>-209 | -80<br>-101  | 22<br>7    | 117<br>115  | 206<br>209 | 294<br>298 | 383<br>392 | 471<br>500 | 573<br>603 |            |
| 285<br>286 | -   | _      | _             | 7<br>8        | 4<br>5 | 2      | 7   | _ | 4<br>2        | 1<br>5   | 2      | _   | -      | 4<br>2 | 7<br>5 | 7<br>8   |          | 27890<br>27991                  | -602<br>-574 | -514<br>-472 | -412<br>-370 | -304<br>-268 | -209<br>-179 | -107<br>-83  | 1<br>14    | 95<br>102   | 190<br>191 | 284<br>287 | 379<br>384 | 487<br>472 | 602<br>575 |            |
| 287        | 1   | 4      | 1             | 4             | 1      | 7      | 7   | 7 | 4             | 1        | 7      | 1   | ij     | 4      | 7      | 4        | 7        | 28090                           | -619         | -532         | -444         | -356         | -261         | -152         | -51        | 37          | 132        | 228        | 316        | 417        | 518        | 619        |
| 288<br>289 | +   | _      | -             | 1             | 7      | 4      | 1   | _ | 7             | 4        | 7      | 1   | -      | 4      | 7      | 1        |          | 28184<br>28276                  | -596<br>-568 | -498<br>-468 | -406<br>-373 | -307<br>-278 | -208<br>-177 | -116<br>-90  | -11<br>-9  | 95<br>78    | 200<br>179 | 299<br>280 | 391<br>373 | 497<br>474 | 596<br>569 |            |
| 290<br>291 | F   | 5<br>7 | -             | 2             | 8<br>7 | 5<br>4 | 2   | _ | 5<br>1        | 8        | 2      | . 8 | 3<br>7 | 2      | 8      | 5<br>7   |          | 28376<br>28477                  | -595<br>-596 | -504<br>-496 | -419<br>-396 | -321<br>-283 | -216<br>-177 | -112<br>-79  | -7<br>14   | 97<br>106   | 196<br>198 | 294<br>298 | 393<br>404 | 491<br>496 | 596<br>596 |            |
| 292        | +   | _      | 2             | 5             | 8      | 5      | 8   | 3 | 2             | 5        | 8      | +   | _      | 8      | 5      | 2        |          | 28579                           | -602         | -503         | -410         | -305         | -199         | -93          | 7          | 99          | 205        | 305        | 404        | 510        | 602        |            |
| 293<br>294 |     |        | _             | 7             | 4      | 7      | 7   | _ | 1<br>4        | 7        | 4      | . 7 | -      | 4      | 1      | 7        | $\vdash$ | 28681<br>28775                  | -581<br>-596 | -483<br>-498 | -372<br>-399 | -268<br>-308 | -178<br>-203 | -87<br>-91   | 3<br>14    | 101<br>106  | 199<br>197 | 296<br>302 | 394<br>406 | 485<br>498 | 581<br>596 |            |
| 295<br>296 | _   | _      | $\rightarrow$ | 3<br>0        | 3      | 6      | _   | _ | 0             | 6        | 0      | (   | _      | 6      | 0<br>6 | 3        | 6        | 28877<br>28975                  | -623<br>-610 | -526<br>-509 | -436<br>-414 | -340<br>-318 | -237<br>-223 | -139<br>-141 | -55<br>-53 | 42<br>48    | 139<br>150 | 229<br>238 | 332<br>326 | 430<br>427 | 520<br>523 | 623<br>610 |
| 297        | :   | 5      | 2             | 2             | 5      | 8      | 2   | 2 | 8             | 5        | 8      | 1   | 2      | 5      | 8      | 2        |          | 29077                           | -595         | -503         | -416         | -323         | -217         | -117         | -16        | 90          | 196        | 296        | 389        | 495        | 596        |            |
| 298<br>299 | -   | _      | _             | _             | 8      | 5<br>1 | _   |   | 2<br>7        | 4        | _      | _   | _      | _      | 5<br>1 | 7        | 5<br>4   | 29171<br>29266                  | -616<br>-614 | -514<br>-532 | -417<br>-436 | -321<br>-335 | -219<br>-247 | -117<br>-159 | -20<br>-57 | 62<br>44    | 159<br>146 | 261<br>241 | 350<br>329 | 438<br>417 | 527<br>513 | 616<br>614 |
| 300<br>301 |     | 1      | 4             | 1             | 4      | 7      | 4   | 1 |               | 1        | 7      | 1   | 7      | 4      | 1      | 1        | _        | 29367                           | -617         | -530         | -442         | -354<br>-302 | -252<br>-202 | -151<br>-96  | -49        | 46<br>90    | 142        | 251        | 352<br>397 | 440<br>503 | 522<br>602 | 618        |
| 302        |     | 1      | 7             | 7             | 4      | 1      | 4   | 1 | 4             | 7        | 4      | . 7 | 7      | 1      | 7      | 1        |          | 29469<br>29562                  | -601<br>-603 | -501<br>-505 | -395<br>-392 | -287         | -196         | -105         | -3<br>-7   | 97          | 196<br>202 | 296<br>307 | 406        | 505        | 604        |            |
| 303<br>304 | -   | _      | _             |               | 1      | 7<br>5 | _   | _ | 4<br>8        | 1        | -      |     | _      | 1 2    | 4<br>8 | 7        |          | 29664<br>29765                  | -585<br>-594 | -494<br>-488 | -403<br>-382 | -312<br>-289 | -213<br>-197 | -108<br>-104 | -11<br>-4  | 80<br>109   | 179<br>209 | 291<br>302 | 389<br>394 | 480<br>494 | 585<br>594 |            |
| 305        |     | 1      | 4             | 1             | 7      | 7      | 4   | 1 | 1             | 4        | 1      |     | 7      | 7      | 4      | 1        | 7        | 29859                           | -617         | -530         | -442         | -346         | -237         | -136         | -48        | 40          | 128        | 224        | 333        | 434        | 522        | 618        |
| 306<br>307 | _   | _      | _             | _             | 3      | 0      | _   | _ | 3<br>6        | 6<br>0   | _      | (   | _      | _      | 3      | 0        | 6        | 29948<br>30050                  | -600<br>-601 | -494<br>-506 | -388<br>-418 | -296<br>-325 | -203<br>-237 | -97<br>-149  | 9<br>-48   | 115<br>47   | 229<br>134 | 329<br>222 | 421<br>317 | 514<br>418 | 601<br>506 | 601        |
| 308<br>309 | - ; | 3      | 6             | 6             | 0      | _      | (3) | 3 | 0             | 3<br>5   | 6      | (   | )      | 3      | 0      | 6        |          | 30144<br>30245                  | -587<br>-600 | -482<br>-508 | -370<br>-402 | -271<br>-303 | -179<br>-203 | -82<br>-98   | 10<br>-6   | 101<br>86   | 206<br>192 | 305<br>297 | 397<br>395 | 488<br>501 | 587<br>600 |            |
| 310        | ľ   | 7      | 4             | 7             | 7      | 1      | 4   | 1 | 1             | 4        | 1      | . 7 | 7      | 4      | 7      | 1        |          | 30346                           | -609         | -502         | -395         | -281         | -180         | -87          | 7          | 100         | 194        | 294        | 401        | 508        | 609        |            |
| 311<br>312 | _   | _      |               | 4<br>7        | 4      | 7      | _   | _ | $\overline{}$ | 7        | _      | _   | _      | _      | 7      | 4        | 7        | 30448<br>30550                  | -584<br>-621 | -481<br>-538 | -385<br>-442 | -296<br>-340 | -198<br>-252 | -95<br>-163  | -5<br>-75  | 92<br>21    | 189<br>123 | 287<br>225 | 397<br>327 | 495<br>429 | 584<br>525 | 621        |
| 313<br>314 |     | 1      | _             | 1             | 4      | 7      | 4   | 1 | 7             |          | 1      | _   | ļ      | 4      | 7      | 1        | -        | 30647<br>30749                  | -623<br>-614 | -527<br>-525 | -430<br>-437 | -342<br>-348 | -239<br>-260 | -137<br>-171 | -35<br>-69 | 62<br>41    | 144<br>137 | 233<br>233 | 328<br>335 | 430<br>429 | 527<br>518 | 623<br>614 |
| 315        | 1   | )      | 3             | 6             | 3      | 6      | (   | ) | 0             | 3        | 6      |     | 3      | 6      | 0      | 6        |          | 30851                           | -577         | -489         | -387         | -286         | -184         | -89          | -7         | 81          | 183        | 284        | 386        | 481        | 577        | 014        |
| 316<br>317 | _   | _      | _             | $\overline{}$ | 7<br>5 | _      | _   | 3 | 2             | 7<br>5   | _      |     | _      | 1<br>5 | 8      | 4<br>5   |          | 30946<br>31039                  | -616<br>-612 | -515<br>-511 | -407<br>-422 | -300<br>-328 | -198<br>-233 | -104<br>-131 | -29        | 118<br>65   | 226<br>173 | 333<br>289 | 435<br>397 | 523<br>505 | 617<br>612 |            |
| 318        |     | 2      | 5             | 8             | 5      | 8      | 8   | 3 | 2             | 2        | 5      | 8   | 3      | 2      | 5      | 8        |          | 31131                           | -592         | -502         | -398         | -294         | -189         | -78          | 20         | 105         | 196        | 300        | 398        | 488        | 593        |            |