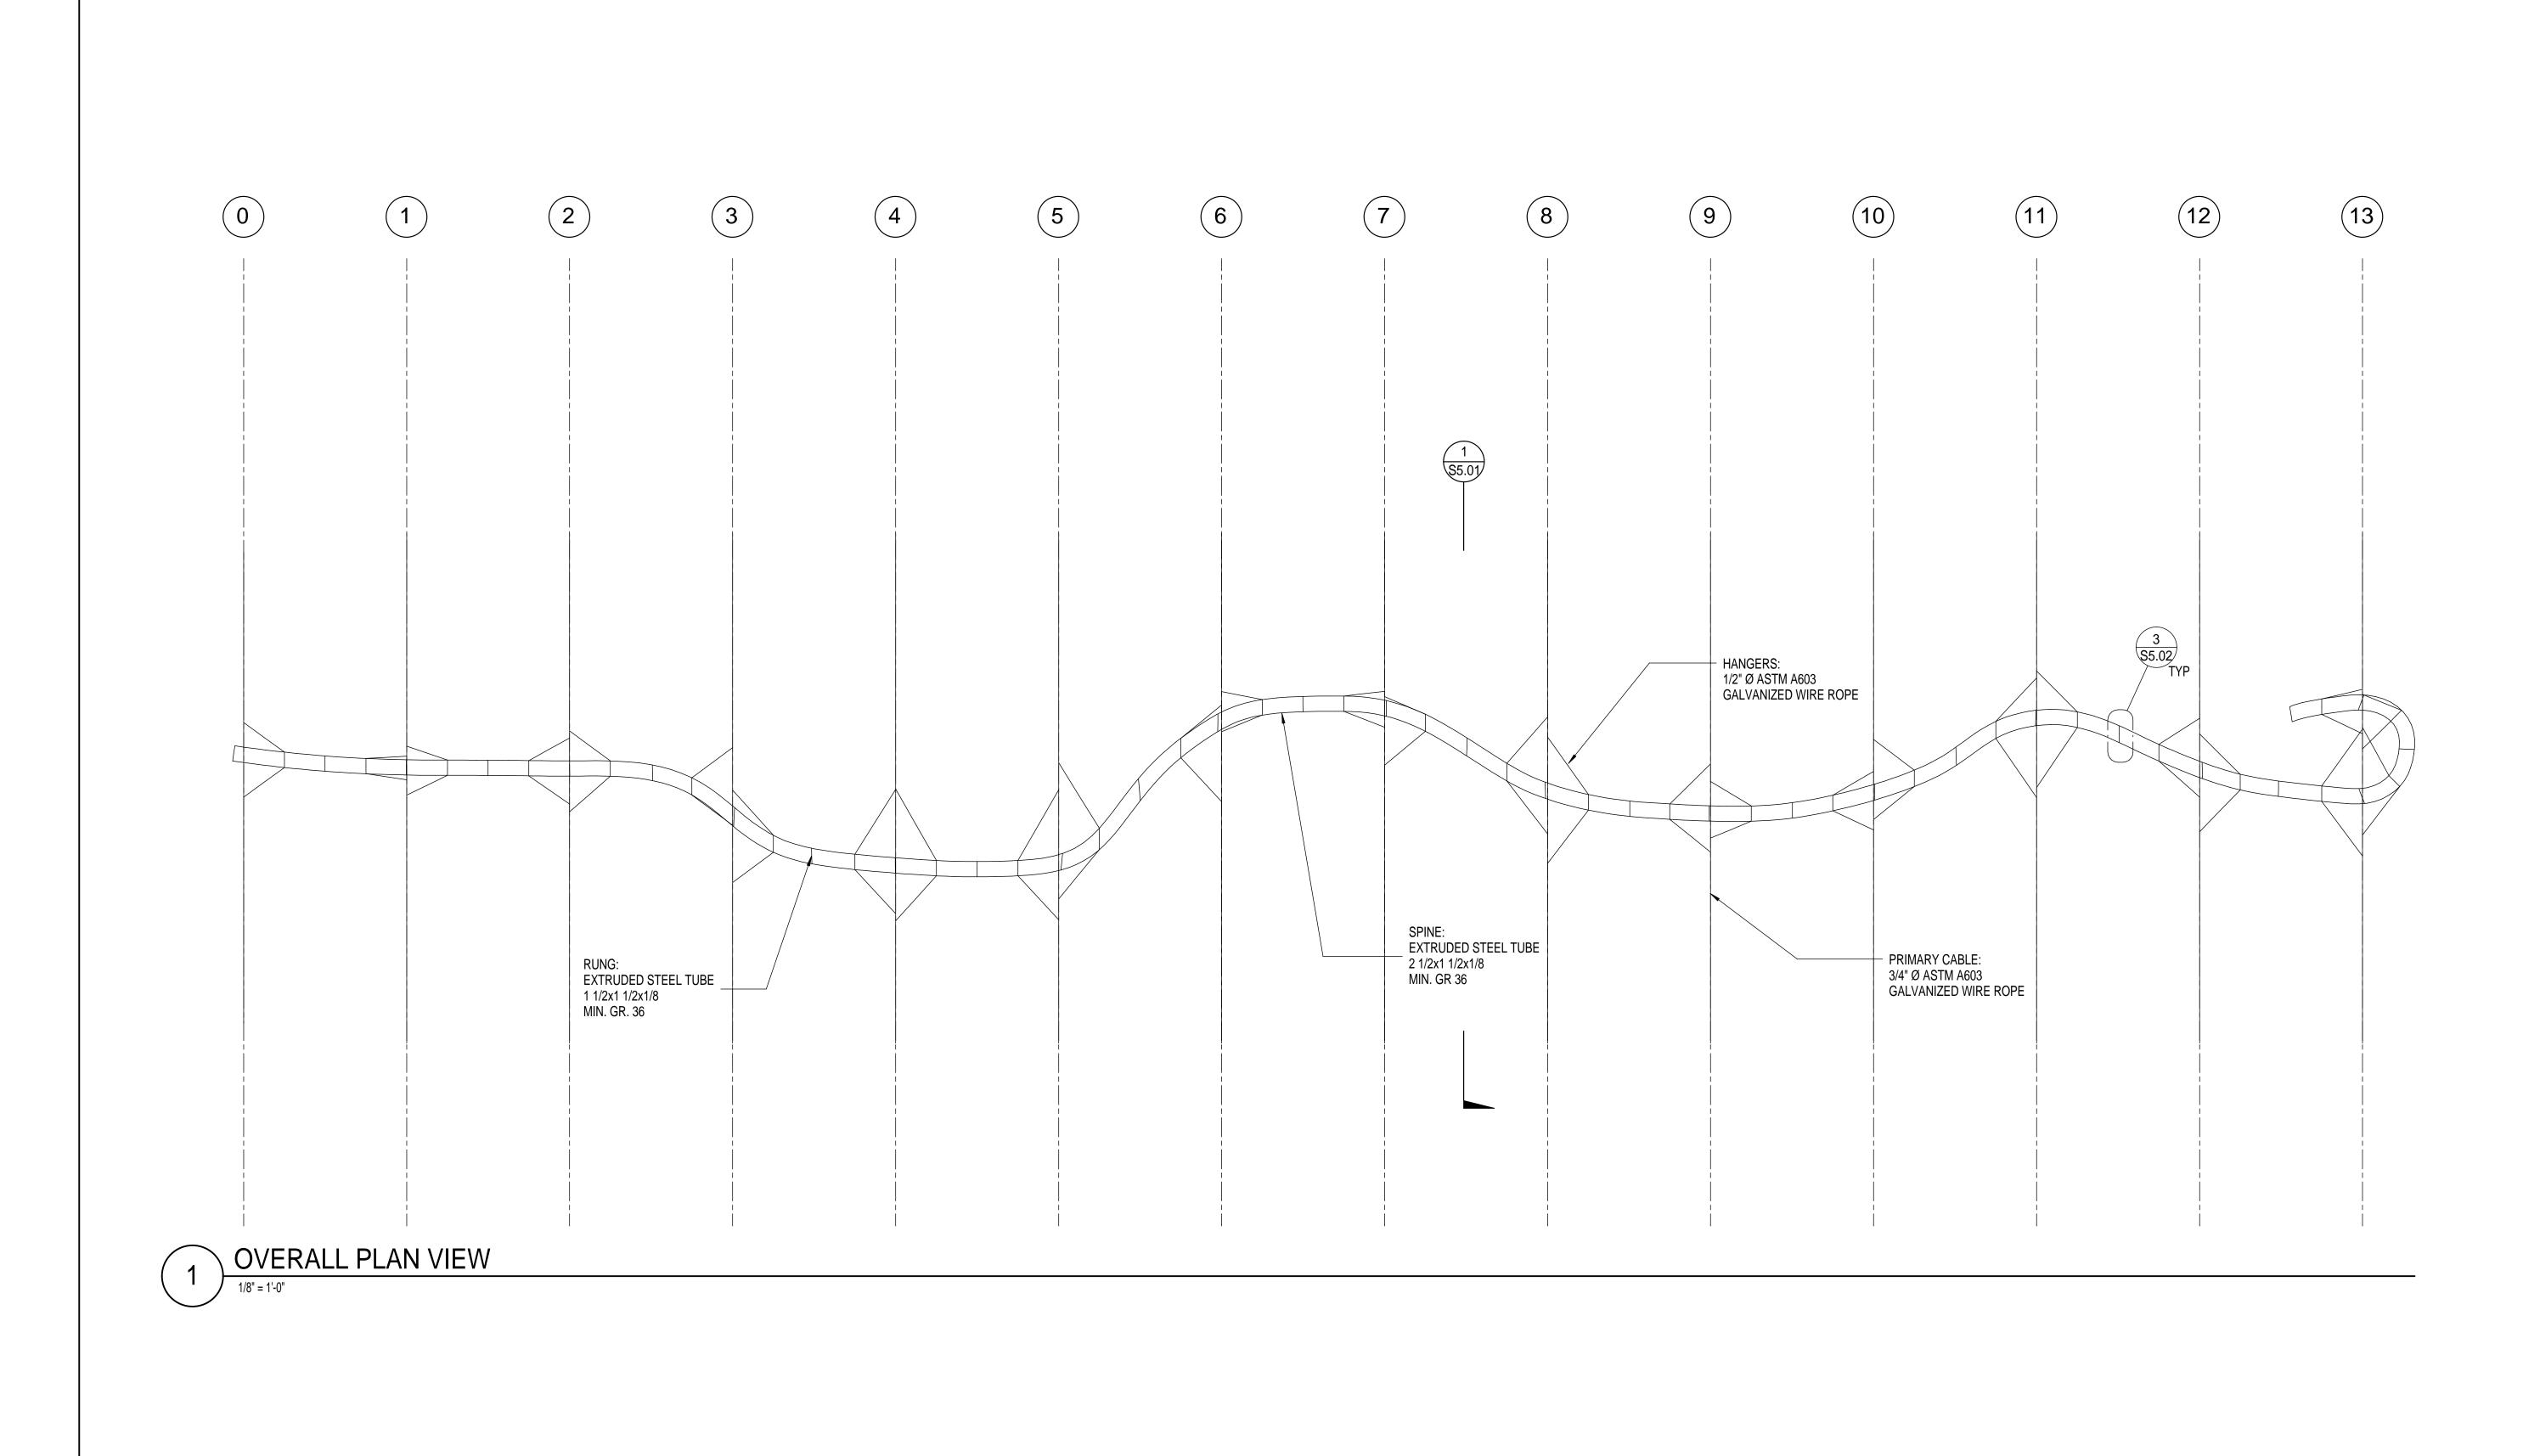

| RIB#       |     |        | _             |               | ı      | OIS    | _   |   |               | R L      | -      | _   | IN     |        |        |          |          | DISTANCE FROM<br>FIRST RIB (MM) |              |              |              | DISTAI       | NCE BETY     | WEEN DI      |            |             | D CENTE    | R OF RIE   | 3 (MM)     |            |            |            |
|------------|-----|--------|---------------|---------------|--------|--------|-----|---|---------------|----------|--------|-----|--------|--------|--------|----------|----------|---------------------------------|--------------|--------------|--------------|--------------|--------------|--------------|------------|-------------|------------|------------|------------|------------|------------|------------|
|            | +   | A      | В             | С             | D      | Ε      | _   |   |               | SIT<br>H | 101    | ١.  | Т      | K      | L      | М        | N        |                                 | Α            | В            | С            | D            | E            | F            | DISC PC    | SITION<br>H | 1          | J          | К          | L          | М          | N          |
| 213        | _   | _      | _             | 1             | 7      | 1      | _   | _ | 4             | 1        | 4      | _   | _      | 7<br>5 | 4      | 1        | 4        | 20767                           | -611         | -509         | -420         | -324         | -228         | -146         | -57        | 32          | 120        | 222        | 332        | 434        | 522        | 611        |
| 214<br>215 | _   | _      | _             | 2<br>8        | 2      | 8      | 8   | _ | 8<br>5        | 2        | 5      | _   | -      | 2      | 5      | 5        | 8        | 20865<br>20959                  | -619<br>-603 | -518<br>-503 | -423<br>-402 | -335<br>-302 | -247<br>-201 | -152<br>-88  | -43<br>19  | 58<br>112   | 146<br>205 | 234<br>311 | 327<br>411 | 429<br>504 | 524<br>603 | 619        |
| 216<br>217 | _   | _      | _             | 2             | 5<br>4 | 5<br>7 | 1   | _ | 8<br>7        | 8        | 5<br>4 | -   | -      | 2      | 5      | 2        |          | 21052<br>21154                  | -586<br>-580 | -488<br>-485 | -390<br>-389 | -299<br>-301 | -202<br>-200 | -112<br>-104 | -13<br>-9  | 98<br>86    | 203<br>174 | 307<br>276 | 405<br>385 | 496<br>486 | 587<br>580 |            |
| 218        |     | 5      | 2             | 5             | 2      | 5      | 2   | 2 | 8             | 8        | 2      | . 8 | 3      | 5      | 8      | 8        |          | 21256                           | -594         | -503         | -411         | -320         | -228         | -137         | -38        | 74          | 173        | 272        | 377        | 482        | 594        |            |
| 219<br>220 | _   | _      | _             | 8             | 3      | 0      | _   | _ | 2             | 0        | 3      | _   | _      | 8      | 6      | 8        |          | 21358<br>21459                  | -605<br>-593 | -498<br>-487 | -384<br>-374 | -277<br>-268 | -184<br>-176 | -91<br>-83   | 23         | 89<br>122   | 190<br>215 | 297<br>307 | 404<br>393 | 504<br>493 | 605<br>593 |            |
| 221        | _   | _      | _             | 2             | 8      | 8      | -   | _ | 2             | 5        | 3      | _   | _      | 5      | 2      | 8        | 0        | 21561                           | -608         | -500         | -397         | -295         | -179         | -70<br>-131  | 25<br>-35  | 120<br>53   | 215        | 310        | 411        | 506        | 608        | C1F        |
| 222        | _   | _      | _             | 8             | 8      | 5      | _   | _ | 8             | 3<br>5   | 2      | _   | +      | 2      | 2      | 3<br>5   | U        | 21662<br>21763                  | -615<br>-581 | -513<br>-490 | -418<br>-392 | -322<br>-280 | -226<br>-176 | -85          | 13         | 118         | 147<br>209 | 235<br>307 | 324<br>405 | 425<br>490 | 527<br>581 | 615        |
| 224<br>225 | _   | _      | _             | 6<br>4        | 0      | 6<br>7 | 2   | _ | 3<br>7        | 6        | 3<br>7 | _   | _      | 3      | 0      | 0        |          | 21856<br>21958                  | -607<br>-601 | -508<br>-499 | -400<br>-404 | -299<br>-309 | -198<br>-207 | -97<br>-99   | -3<br>10   | 104<br>112  | 212<br>214 | 319<br>317 | 426<br>405 | 520<br>500 | 608<br>601 |            |
| 226        | -,  | 5      | 8             | 2             | 5      | 2      | 8   | 3 | 8             | 5        | 5      | . 2 | 2      | 8      | 2      | 8        |          | 22060                           | -570         | -470         | -375         | -287         | -200         | -105         | 4          | 105         | 198        | 286        | 381        | 476        | 570        |            |
| 227        | _   | _      | _             | 2             | 8      | 2      | _   | _ | 2             | 5<br>8   | 5      | _   | _      | 2      | 5      | 8        | 2        | 22162<br>22259                  | -621<br>-575 | -520<br>-473 | -419<br>-384 | -324<br>-288 | -229<br>-191 | -128<br>-102 | -27<br>-13 | 75<br>83    | 168<br>185 | 256<br>274 | 338<br>371 | 425<br>473 | 526<br>576 | 622        |
| 229<br>230 | _   | _      | _             | 6             | 6      | 0      | _   | _ | 6             | 3        | 3      | _   | _      | 0      | 3      | 0        |          | 22353<br>22455                  | -601<br>-584 | -508<br>-480 | -401<br>-381 | -287<br>-283 | -186<br>-185 | -86<br>-86   | 29<br>25   | 135<br>124  | 228<br>215 | 322<br>311 | 415<br>402 | 508<br>493 | 601<br>584 |            |
| 231        | -   | 5      | 0             | 3             | 0      | 3      | C   | ) | 6             | 6        | 3      | . ( | 5      | 3      | 6      | 0        |          | 22557                           | -571         | -476         | -389         | -302         | -215         | -128         | -34        | 74          | 175        | 275        | 376        | 476        | 571        |            |
| 232        | _   | _      | _             | 5             | 8      | 5<br>6 | _   | _ | 8             | 0        | 3      | _   | _      | 8      | 3      | 0        | 3        | 22651<br>22742                  | -615<br>-612 | -515<br>-517 | -408<br>-408 | -301<br>-307 | -194<br>-206 | -87<br>-105  | -3         | 128<br>92   | 215<br>180 | 308<br>267 | 415<br>349 | 522<br>437 | 615<br>524 | 612        |
| 234        | _   | -      | -             | 3             | 3      | 0      | +   | - | 3             | 6        | 0      | _   | -      | 0      | 3      | 6        |          | 22844                           | -599         | -492         | -385         | -286         | -192         | -105         | -11        | 96          | 197        | 298        | 399        | 492        | 600        |            |
| 235<br>236 | _   | _      | _             | 7<br>3        | 6      | 7      | 3   | _ | 4<br>0        | 6        | 0      | _   | _      | 4<br>6 | 0      | 7<br>6   |          | 22943<br>23045                  | -593<br>-591 | -494<br>-498 | -395<br>-400 | -289<br>-294 | -184<br>-193 | -84<br>-101  | -8         | 99<br>92    | 191<br>192 | 297<br>285 | 402<br>391 | 494<br>491 | 594<br>591 |            |
| 237<br>238 | _   | _      | _             | 4             | 7      | 3      | 1   | _ | 7<br>6        | 7        | 4      | _   | -      | 7      | 1      | 4        | 7        | 23147<br>23246                  | -615<br>-612 | -528<br>-496 | -441<br>-388 | -340<br>-293 | -240<br>-198 | -153<br>-103 | -58<br>0   | 50<br>109   | 151<br>204 | 238<br>299 | 333<br>407 | 428<br>510 | 515<br>613 | 616        |
| 239        |     | 2      | 8             | 5             | 2      | 8      | 8   | 3 | 2             | 5        | 5      |     | 3      | 2      | 5      | 2        |          | 23348                           | -583         | -486         | -382         | -292         | -194         | -83          | 15         | 105         | 202        | 305        | 403        | 493        | 584        |            |
| 240<br>241 | _   | -      | -             | 4             | 7      | 7      | 4   | _ | 1<br>7        | 7<br>4   | 1      | . 1 | -      | 7      | 1      | 4        | 7        | 23450<br>23550                  | -610<br>-578 | -523<br>-475 | -436<br>-379 | -335<br>-275 | -227<br>-178 | -126<br>-88  | -38<br>16  | 56<br>119   | 151<br>209 | 233<br>307 | 327<br>404 | 422<br>488 | 510<br>579 | 610        |
| 242<br>243 | _   | _      | _             | 5<br>7        | 8      | 8<br>7 | 5   | _ | 8             | 5        | 8      | _   | _      | 5      | 2      | 5<br>7   | 8        | 23650<br>23747                  | -619<br>-576 | -538<br>-493 | -451<br>-396 | -350<br>-294 | -242<br>-191 | -141<br>-88  | -40<br>7   | 61<br>96    | 162<br>185 | 257<br>288 | 344<br>384 | 431<br>473 | 519<br>576 | 619        |
| 244        |     | 1      | 1             | 7             | 1      | 7      | 4   | 1 | 4             | 7        | 4      |     | 7      | 4      | 1      | 4        |          | 23839                           | -575         | -493         | -397         | -301         | -205         | -103         | -9         | 93          | 195        | 297        | 399        | 487        | 576        |            |
| 245<br>246 | _   | -      |               | 7             | 7      | 1      | 4   | _ | 1             | 4        | 7<br>1 | . 7 | -      | 7      | 4      | 7        | 7        | 23941<br>24036                  | -625<br>-590 | -528<br>-504 | -432<br>-404 | -335<br>-298 | -233<br>-205 | -137<br>-113 | -48<br>-20 | 35<br>72    | 131<br>165 | 234<br>265 | 337<br>378 | 439<br>484 | 528<br>590 | 625        |
| 247<br>248 | _   | _      | _             | 1<br>5        | 7      | 8      | _   | _ | 4<br>5        | 1        | 8      | _   | _      | 1      | 7      | 1        | 7        | 24132<br>24229                  | -622<br>-596 | -519<br>-498 | -421<br>-394 | -323<br>-297 | -219<br>-193 | -129<br>-95  | -38<br>-4  | 52<br>100   | 142<br>211 | 239<br>309 | 329<br>407 | 427<br>505 | 525<br>596 | 623        |
| 249        |     | 7      | 4             | 7             | 1      | 1      | 4   | 1 | 1             | 1        | 7      |     | 1      | 7      | 4      | 7        |          | 24329                           | -588         | -484         | -379         | -281         | -196         | -105         | -13        | 72          | 170        | 275        | 379        | 484        | 589        |            |
| 250<br>251 | _   | _      | _             | 0<br>7        | 0      | 4      | _   | _ | 0<br>4        | 6        | 4      | -   | _      | 6<br>4 | 3      | 7        | 4        | 24427<br>24528                  | -586<br>-615 | -495<br>-518 | -405<br>-422 | -320<br>-325 | -229<br>-236 | -125<br>-133 | -27<br>-30 | 71<br>59    | 175<br>148 | 279<br>237 | 391<br>326 | 495<br>416 | 586<br>512 | 615        |
| 252        | _   | _      | _             | 3             | 0      | 3      | -   | _ | 0             | 6        | 3      | _   | _      | 0      | 0      | 3        |          | 24630                           | -566         | -466         | -365         | -277         | -190         | -89          | 6          | 101         | 202        | 303        | 398        | 479        | 567        |            |
| 253<br>254 | _   | _      | -             | 1<br>4        | 4      | 7      | 7   | _ | 4<br>1        | 7<br>4   | 1      | 7   | _      | 7      | 4      | 1        |          | 24722<br>24824                  | -580<br>-569 | -477<br>-474 | -386<br>-386 | -296<br>-292 | -205<br>-190 | -108<br>-89  | -4<br>-1   | 100<br>87   | 198<br>175 | 288<br>271 | 392<br>380 | 490<br>481 | 581<br>569 |            |
| 255<br>256 | +   | -      | -             | 4             | 7      | 7      | 7   | _ | 1<br>7        | 1        | 4<br>7 | +   | -      | 4      | 1      | 7        |          | 24925<br>25027                  | -566<br>-608 | -465<br>-514 | -363<br>-419 | -275<br>-312 | -187<br>-196 | -86<br>-94   | 10<br>7    | 92<br>115   | 180<br>223 | 281<br>331 | 383<br>425 | 471<br>514 | 566<br>608 |            |
| 257        |     | 7      | 1             | 7             | 4      | 1      | 7   | _ | 4             | 1        | 1      | . 7 | 7      | 4      | 4      | 7        | _        | 25121                           | -568         | -473         | -378         | -277         | -189         | -94          | 8          | 95          | 177        | 272        | 374        | 467        | 569        |            |
| 258<br>259 | _   | _      | _             | 7             | 1      | 7      | 1   | _ | 1<br>4        | 7        | 1      | 1 7 | -      | 4      | 7      | 1        | 7        | 25215<br>25310                  | -606<br>-585 | -518<br>-490 | -436<br>-388 | -349<br>-292 | -247<br>-195 | -152<br>-99  | -70<br>-10 | 25<br>92    | 126<br>188 | 214<br>284 | 302<br>387 | 403<br>489 | 505<br>585 | 606        |
| 260<br>261 | _   | -      | ÷             | 7             | 4<br>7 | 1      | 1   | _ | 7<br>7        | 4        | 7      |     | 7<br>1 | 7      | 7      | 1        |          | 25403<br>25504                  | -608<br>-607 | -508<br>-500 | -399<br>-407 | -291<br>-307 | -196<br>-200 | -107<br>-107 | -4<br>-7   | 104<br>94   | 199<br>194 | 301<br>301 | 404<br>407 | 506<br>514 | 609<br>607 |            |
| 262        | ľ   | 7      | 1             | 4             | 1      | 1      | 7   | 7 | 1             | 4        | 7      | - 4 | ļ      | 4      | 7      | 4        | 7        | 25606                           | -624         | -528         | -439         | -350         | -266         | -170         | -73        | 16          | 119        | 221        | 317        | 419        | 522        | 624        |
| 263<br>264 | _   | _      | _             | 2             | 8      | 8      | _   | _ | 5<br>8        | 8        | 8<br>5 | _   | _      | 5      | 2      | 5        |          | 25707<br>25807                  | -615<br>-601 | -522<br>-502 | -415<br>-403 | -315<br>-304 | -214<br>-192 | -107<br>-87  | -8<br>18   | 99<br>131   | 214<br>236 | 314<br>327 | 408<br>419 | 515<br>510 | 615<br>602 |            |
| 265<br>266 |     | _      | _             | 7<br>7        | 4      | 4      | +   | _ | 1             | 4        | 7      | _   | -      | 7      | 7      | 7        |          | 25907<br>26000                  | -565<br>-611 | -470<br>-510 | -360<br>-395 | -251<br>-288 | -155<br>-188 | -52<br>-81   | 52<br>26   | 148<br>120  | 249<br>221 | 345<br>323 | 449<br>416 | 566<br>510 | 612        |            |
| 267        |     | 1      | 7             | 4             | 1      | 4      | 7   | 7 | 4             | 4        | 1      | . 4 | 1      | 7      | 7      | 1        | 2        | 26098                           | -580         | -484         | -382         | -293         | -204         | -102         | 0          | 95          | 184        | 272        | 375        | 484        | 581        | C1.4       |
| 268<br>269 | _   | _      | _             | 1             | 4      | 6<br>1 | -   | _ | 3<br>4        | 7        | 7      | _   | _      | 7      | 0<br>4 | 6<br>1   | 3        | 26198<br>26296                  | -614<br>-599 | -526<br>-493 | -438<br>-400 | -342<br>-307 | -233<br>-214 | -132<br>-121 | -38<br>-22 | 50<br>85    | 146<br>199 | 241<br>299 | 329<br>400 | 417<br>506 | 513<br>599 | 614        |
| 270<br>271 | _   | -      | _             | 4             | 7      | 1      | 7   | - | 7             | 1        | 7      | +   | -      | 1      | 4      | 4        | 7        | 26390<br>26491                  | -613<br>-605 | -506<br>-517 | -399<br>-430 | -292<br>-329 | -185<br>-233 | -92<br>-138  | 9<br>-37   | 110<br>51   | 211<br>146 | 325<br>241 | 432<br>323 | 526<br>410 | 613<br>504 | 605        |
| 272<br>273 | -   | _      | _             | 4<br>0        | 7      | 4      | -   | _ | 1             | 7<br>6   | 4      | +-  | _      | 1      | 7<br>6 | 1        | 4        | 26586<br>26688                  | -621<br>-590 | -526<br>-484 | -424<br>-391 | -323<br>-304 | -221<br>-203 | -120<br>-103 | -24<br>-10 | 71<br>97    | 173<br>197 | 261<br>290 | 343<br>383 | 438<br>484 | 534<br>591 | 622        |
| 274        | _   | _      | _             | 4             | 7      | 4      | +-  | L | 1             | 7        | 1      | . 7 | _      | 4      | 1      | 7        |          | 26787                           | -612         | -505         | -397         | -289         | -181         | -86          | 2          | 104         | 206        | 308        | 416        | 511        | 612        |            |
| 275<br>276 | _   | -      | _             | 1<br>5        | 2      | 8      | _   | _ | 1<br>8        | 8        | 7<br>5 | _   | _      | 8      | 8      | <u>7</u> |          | 26889<br>26986                  | -579<br>-611 | -475<br>-518 | -376<br>-424 | -285<br>-330 | -194<br>-229 | -95<br>-128  | -27        | 89<br>88    | 188<br>195 | 292<br>289 | 390<br>390 | 481<br>504 | 579<br>612 |            |
| 277        | •   | 4      | 1             | 1             | 7      | 1      | 4   | 1 | 7             | 1        | 4      | . : | ı      | 4      | 7      | 7        |          | 27081                           | -581         | -490         | -404         | -305         | -206         | -115         | -10        | 89          | 181        | 272        | 364        | 469        | 582        |            |
| 278<br>279 | -   |        | -             | 1<br>8        | 5      | 2      | 5   | _ | 8             | 8        | 2      | . 8 | -      | 2      | 7<br>8 | 2        |          | 27182<br>27284                  | -575<br>-615 | -471<br>-515 | -381<br>-408 | -296<br>-301 | -206<br>-207 | -115<br>-113 | -17<br>-6  | 87<br>109   | 191<br>210 | 289<br>311 | 373<br>413 | 471<br>514 | 575<br>615 |            |
| 280<br>281 | +   | _      | -             | 5             | 8      | 7      | 2   | _ | 5<br>1        | 8<br>7   | 5<br>1 | . 2 | _      | 2      | 5<br>7 | 2        |          | 27385<br>27487                  | -614<br>-575 | -513<br>-477 | -407<br>-387 | -300<br>-296 | -186<br>-198 | -86<br>-94   | 7<br>-4    | 114<br>94   | 221<br>192 | 327<br>283 | 428<br>373 | 521<br>471 | 614<br>575 |            |
| 282        | _   | 3      | 5             | 8             | 5      | 2      | 2   | 2 | 8             | 5        | 2      |     | 2      | 8      | 5      | 8        |          | 27588                           | -577         | -474         | -372         | -269         | -180         | -97          | 0          | 103         | 192        | 275        | 372        | 474        | 577        |            |
| 283<br>284 | _   | -+-    | _             | 0             | 7<br>3 | 1<br>6 | _   | _ | 4<br>6        | 3        | 0      | _   | -      | 3      | 4<br>6 | 7        |          | 27690<br>27792                  | -573<br>-602 | -464<br>-500 | -368<br>-412 | -272<br>-317 | -176<br>-209 | -80<br>-101  | 22<br>7    | 117<br>115  | 206<br>209 | 294<br>298 | 383<br>392 | 471<br>500 | 573<br>603 |            |
| 285<br>286 | -   | _      | _             | 7<br>8        | 4<br>5 | 2      | 7   | _ | 4<br>2        | 1<br>5   | 2      | _   | -      | 4<br>2 | 7<br>5 | 7<br>8   |          | 27890<br>27991                  | -602<br>-574 | -514<br>-472 | -412<br>-370 | -304<br>-268 | -209<br>-179 | -107<br>-83  | 1<br>14    | 95<br>102   | 190<br>191 | 284<br>287 | 379<br>384 | 487<br>472 | 602<br>575 |            |
| 287        | 1   | 4      | 1             | 4             | 1      | 7      | 7   | 7 | 4             | 1        | 7      | 1   | ij     | 4      | 7      | 4        | 7        | 28090                           | -619         | -532         | -444         | -356         | -261         | -152         | -51        | 37          | 132        | 228        | 316        | 417        | 518        | 619        |
| 288<br>289 | +   | _      | -             | 1             | 7      | 4      | 1   | _ | 7             | 4        | 7      | 1   | -      | 4      | 7      | 1        |          | 28184<br>28276                  | -596<br>-568 | -498<br>-468 | -406<br>-373 | -307<br>-278 | -208<br>-177 | -116<br>-90  | -11<br>-9  | 95<br>78    | 200<br>179 | 299<br>280 | 391<br>373 | 497<br>474 | 596<br>569 |            |
| 290<br>291 | F   | 5<br>7 | -             | 2             | 8<br>7 | 5<br>4 | 2   | _ | 5<br>1        | 8        | 2      | . 8 | 3<br>7 | 2      | 8      | 5<br>7   |          | 28376<br>28477                  | -595<br>-596 | -504<br>-496 | -419<br>-396 | -321<br>-283 | -216<br>-177 | -112<br>-79  | -7<br>14   | 97<br>106   | 196<br>198 | 294<br>298 | 393<br>404 | 491<br>496 | 596<br>596 |            |
| 292        | +   | _      | 2             | 5             | 8      | 5      | 8   | 3 | 2             | 5        | 8      | +   | _      | 8      | 5      | 2        |          | 28579                           | -602         | -503         | -410         | -305         | -199         | -93          | 7          | 99          | 205        | 305        | 404        | 510        | 602        |            |
| 293<br>294 |     |        | _             | 7             | 4      | 7      | 7   | _ | 1<br>4        | 7        | 4      | . 7 | -      | 4      | 1      | 7        | $\vdash$ | 28681<br>28775                  | -581<br>-596 | -483<br>-498 | -372<br>-399 | -268<br>-308 | -178<br>-203 | -87<br>-91   | 3<br>14    | 101<br>106  | 199<br>197 | 296<br>302 | 394<br>406 | 485<br>498 | 581<br>596 |            |
| 295<br>296 | _   | _      | $\rightarrow$ | 3<br>0        | 3      | 6      | _   | _ | 0             | 6        | 0      | (   | _      | 6      | 0<br>6 | 3        | 6        | 28877<br>28975                  | -623<br>-610 | -526<br>-509 | -436<br>-414 | -340<br>-318 | -237<br>-223 | -139<br>-141 | -55<br>-53 | 42<br>48    | 139<br>150 | 229<br>238 | 332<br>326 | 430<br>427 | 520<br>523 | 623<br>610 |
| 297        | :   | 5      | 2             | 2             | 5      | 8      | 2   | 2 | 8             | 5        | 8      | 1   | 2      | 5      | 8      | 2        |          | 29077                           | -595         | -503         | -416         | -323         | -217         | -117         | -16        | 90          | 196        | 296        | 389        | 495        | 596        |            |
| 298<br>299 | -   | _      | _             | _             | 8      | 5<br>1 | _   |   | 2<br>7        | 4        | _      | _   | _      | _      | 5<br>1 | 7        | 5<br>4   | 29171<br>29266                  | -616<br>-614 | -514<br>-532 | -417<br>-436 | -321<br>-335 | -219<br>-247 | -117<br>-159 | -20<br>-57 | 62<br>44    | 159<br>146 | 261<br>241 | 350<br>329 | 438<br>417 | 527<br>513 | 616<br>614 |
| 300<br>301 |     | 1      | 4             | 1             | 4      | 7      | 4   | 1 |               | 1        | 7      | 1   | 7      | 4      | 1      | 1        | _        | 29367                           | -617         | -530         | -442         | -354<br>-302 | -252<br>-202 | -151<br>-96  | -49        | 46<br>90    | 142        | 251        | 352<br>397 | 440<br>503 | 522<br>602 | 618        |
| 302        |     | 1      | 7             | 7             | 4      | 1      | 4   | 1 | 4             | 7        | 4      | . 7 | 7      | 1      | 7      | 1        |          | 29469<br>29562                  | -601<br>-603 | -501<br>-505 | -395<br>-392 | -287         | -196         | -105         | -3<br>-7   | 97          | 196<br>202 | 296<br>307 | 406        | 505        | 604        |            |
| 303<br>304 | -   | _      | _             |               | 1      | 7<br>5 | _   | _ | 4<br>8        | 1        | -      |     | _      | 1 2    | 4<br>8 | 7        |          | 29664<br>29765                  | -585<br>-594 | -494<br>-488 | -403<br>-382 | -312<br>-289 | -213<br>-197 | -108<br>-104 | -11<br>-4  | 80<br>109   | 179<br>209 | 291<br>302 | 389<br>394 | 480<br>494 | 585<br>594 |            |
| 305        |     | 1      | 4             | 1             | 7      | 7      | 4   | 1 | 1             | 4        | 1      |     | 7      | 7      | 4      | 1        | 7        | 29859                           | -617         | -530         | -442         | -346         | -237         | -136         | -48        | 40          | 128        | 224        | 333        | 434        | 522        | 618        |
| 306<br>307 | _   | _      | _             | _             | 3      | 0      | _   | _ | 3<br>6        | 6<br>0   | _      | (   | _      | _      | 3      | 0        | 6        | 29948<br>30050                  | -600<br>-601 | -494<br>-506 | -388<br>-418 | -296<br>-325 | -203<br>-237 | -97<br>-149  | 9<br>-48   | 115<br>47   | 229<br>134 | 329<br>222 | 421<br>317 | 514<br>418 | 601<br>506 | 601        |
| 308<br>309 | - ; | 3      | 6             | 6             | 0      | _      | (3) | 3 | 0             | 3<br>5   | 6      | (   | )      | 3      | 0      | 6        |          | 30144<br>30245                  | -587<br>-600 | -482<br>-508 | -370<br>-402 | -271<br>-303 | -179<br>-203 | -82<br>-98   | 10<br>-6   | 101<br>86   | 206<br>192 | 305<br>297 | 397<br>395 | 488<br>501 | 587<br>600 |            |
| 310        | ľ   | 7      | 4             | 7             | 7      | 1      | 4   | 1 | 1             | 4        | 1      | . 7 | 7      | 4      | 7      | 1        |          | 30346                           | -609         | -502         | -395         | -281         | -180         | -87          | 7          | 100         | 194        | 294        | 401        | 508        | 609        |            |
| 311<br>312 | _   | _      |               | 4<br>7        | 4      | 7      | _   | _ | $\overline{}$ | 7        | _      | _   | _      | _      | 7      | 4        | 7        | 30448<br>30550                  | -584<br>-621 | -481<br>-538 | -385<br>-442 | -296<br>-340 | -198<br>-252 | -95<br>-163  | -5<br>-75  | 92<br>21    | 189<br>123 | 287<br>225 | 397<br>327 | 495<br>429 | 584<br>525 | 621        |
| 313<br>314 |     | 1      | _             | 1             | 4      | 7      | 4   | 1 | 7             |          | 1      | _   | ļ      | 4      | 7      | 1        | -        | 30647<br>30749                  | -623<br>-614 | -527<br>-525 | -430<br>-437 | -342<br>-348 | -239<br>-260 | -137<br>-171 | -35<br>-69 | 62<br>41    | 144<br>137 | 233<br>233 | 328<br>335 | 430<br>429 | 527<br>518 | 623<br>614 |
| 315        | 1   | )      | 3             | 6             | 3      | 6      | (   | ) | 0             | 3        | 6      |     | 3      | 6      | 0      | 6        |          | 30851                           | -577         | -489         | -387         | -286         | -184         | -89          | -7         | 81          | 183        | 284        | 386        | 481        | 577        | 014        |
| 316<br>317 | _   | _      | _             | $\overline{}$ | 7<br>5 | _      | _   | 3 | 2             | 7<br>5   | _      |     | _      | 1<br>5 | 8      | 4<br>5   |          | 30946<br>31039                  | -616<br>-612 | -515<br>-511 | -407<br>-422 | -300<br>-328 | -198<br>-233 | -104<br>-131 | -29        | 118<br>65   | 226<br>173 | 333<br>289 | 435<br>397 | 523<br>505 | 617<br>612 |            |
| 318        |     | 2      | 5             | 8             | 5      | 8      | 8   | 3 | 2             | 2        | 5      | 8   | 3      | 2      | 5      | 8        |          | 31131                           | -592         | -502         | -398         | -294         | -189         | -78          | 20         | 105         | 196        | 300        | 398        | 488        | 593        |            |