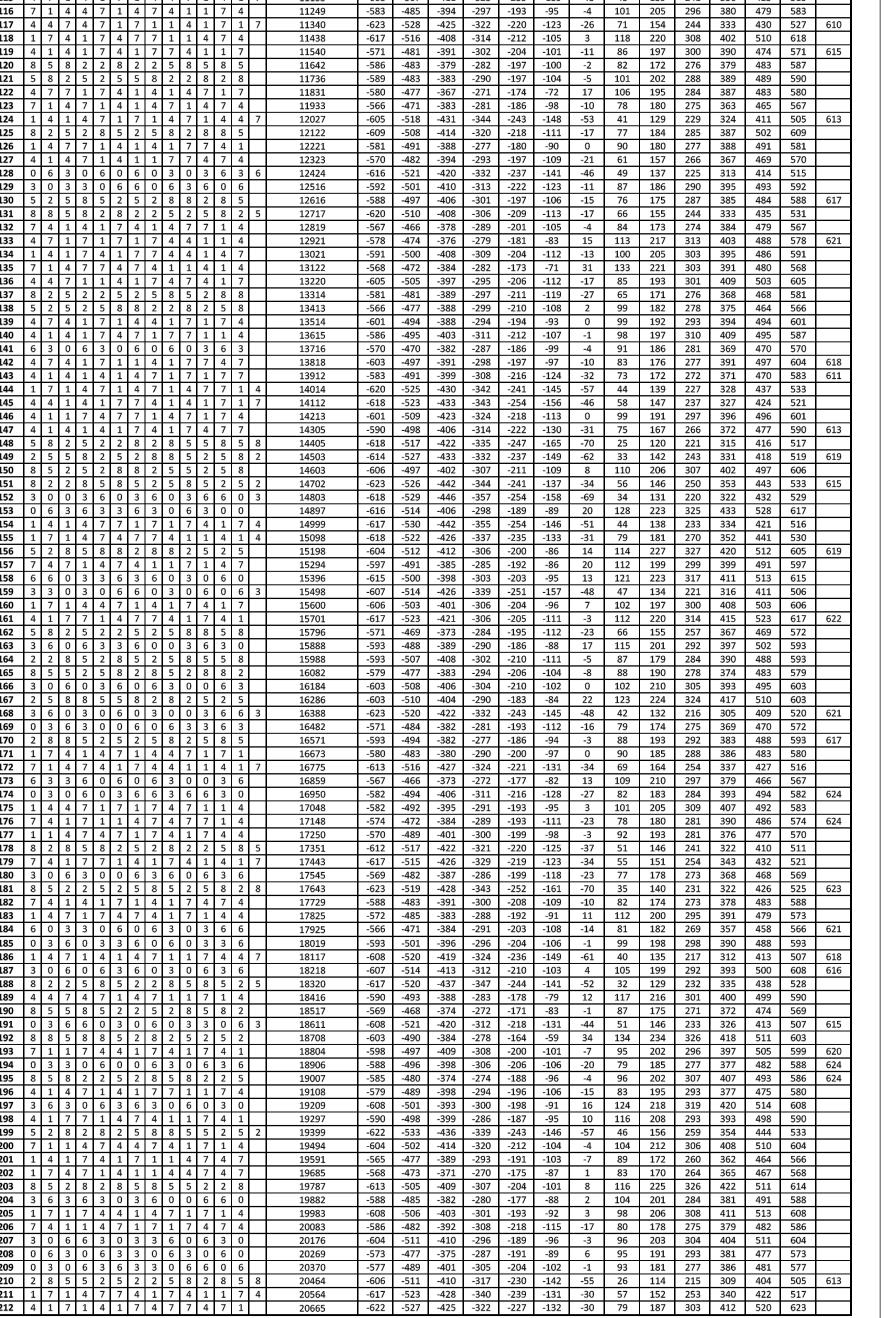

| RIB#       |     |        | _             |               | ı      | OIS    | _   |   |               | R L      | -      | _   | IN     |        |        |          |          | DISTANCE FROM<br>FIRST RIB (MM) |              |              |              | DISTAI       | NCE BETY     | WEEN DI      |            |             | D CENTE    | R OF RIE   | 3 (MM)     |            |            |            |
|------------|-----|--------|---------------|---------------|--------|--------|-----|---|---------------|----------|--------|-----|--------|--------|--------|----------|----------|---------------------------------|--------------|--------------|--------------|--------------|--------------|--------------|------------|-------------|------------|------------|------------|------------|------------|------------|
|            | +   | A      | В             | С             | D      | Ε      | _   |   |               | SIT<br>H | 101    | ١.  | Т      | K      | L      | М        | N        |                                 | Α            | В            | С            | D            | E            | F            | DISC PC    | SITION<br>H | 1          | J          | К          | L          | М          | N          |
| 213        | _   | _      | _             | 1             | 7      | 1      | _   | _ | 4             | 1        | 4      | _   | _      | 7<br>5 | 4      | 1        | 4        | 20767                           | -611         | -509         | -420         | -324         | -228         | -146         | -57        | 32          | 120        | 222        | 332        | 434        | 522        | 611        |
| 214<br>215 | _   | _      | _             | 2<br>8        | 2      | 8      | 8   | _ | 8<br>5        | 2        | 5      | _   | -      | 2      | 5      | 5        | 8        | 20865<br>20959                  | -619<br>-603 | -518<br>-503 | -423<br>-402 | -335<br>-302 | -247<br>-201 | -152<br>-88  | -43<br>19  | 58<br>112   | 146<br>205 | 234<br>311 | 327<br>411 | 429<br>504 | 524<br>603 | 619        |
| 216<br>217 | _   | _      | _             | 2             | 5<br>4 | 5<br>7 | 1   | _ | 8<br>7        | 8        | 5<br>4 | -   | -      | 2      | 5      | 2        |          | 21052<br>21154                  | -586<br>-580 | -488<br>-485 | -390<br>-389 | -299<br>-301 | -202<br>-200 | -112<br>-104 | -13<br>-9  | 98<br>86    | 203<br>174 | 307<br>276 | 405<br>385 | 496<br>486 | 587<br>580 |            |
| 218        |     | 5      | 2             | 5             | 2      | 5      | 2   | 2 | 8             | 8        | 2      | . 8 | 3      | 5      | 8      | 8        |          | 21256                           | -594         | -503         | -411         | -320         | -228         | -137         | -38        | 74          | 173        | 272        | 377        | 482        | 594        |            |
| 219<br>220 | _   | _      | _             | 8             | 3      | 0      | _   | _ | 2             | 0        | 3      | _   | _      | 8      | 6      | 8        |          | 21358<br>21459                  | -605<br>-593 | -498<br>-487 | -384<br>-374 | -277<br>-268 | -184<br>-176 | -91<br>-83   | 23         | 89<br>122   | 190<br>215 | 297<br>307 | 404<br>393 | 504<br>493 | 605<br>593 |            |
| 221        | _   | _      | _             | 2             | 8      | 8      | -   | _ | 2             | 5        | 3      | _   | _      | 5      | 2      | 8        | 0        | 21561                           | -608         | -500         | -397         | -295         | -179         | -70<br>-131  | 25<br>-35  | 120<br>53   | 215        | 310        | 411        | 506        | 608        | C1F        |
| 222        | _   | _      | _             | 8             | 8      | 5      | _   | _ | 8             | 3<br>5   | 2      | _   | +      | 2      | 2      | 3<br>5   | U        | 21662<br>21763                  | -615<br>-581 | -513<br>-490 | -418<br>-392 | -322<br>-280 | -226<br>-176 | -85          | 13         | 118         | 147<br>209 | 235<br>307 | 324<br>405 | 425<br>490 | 527<br>581 | 615        |
| 224<br>225 | _   | _      | _             | 6<br>4        | 0      | 6<br>7 | 2   | _ | 3<br>7        | 6        | 3<br>7 | _   | _      | 3      | 0      | 0        |          | 21856<br>21958                  | -607<br>-601 | -508<br>-499 | -400<br>-404 | -299<br>-309 | -198<br>-207 | -97<br>-99   | -3<br>10   | 104<br>112  | 212<br>214 | 319<br>317 | 426<br>405 | 520<br>500 | 608<br>601 |            |
| 226        | -,  | 5      | 8             | 2             | 5      | 2      | 8   | 3 | 8             | 5        | 5      | . 2 | 2      | 8      | 2      | 8        |          | 22060                           | -570         | -470         | -375         | -287         | -200         | -105         | 4          | 105         | 198        | 286        | 381        | 476        | 570        |            |
| 227        | _   | _      | _             | 2             | 8      | 2      | _   | _ | 2             | 5<br>8   | 5      | _   | _      | 2      | 5      | 8        | 2        | 22162<br>22259                  | -621<br>-575 | -520<br>-473 | -419<br>-384 | -324<br>-288 | -229<br>-191 | -128<br>-102 | -27<br>-13 | 75<br>83    | 168<br>185 | 256<br>274 | 338<br>371 | 425<br>473 | 526<br>576 | 622        |
| 229<br>230 | _   | _      | _             | 6             | 6      | 0      | _   | _ | 6             | 3        | 3      | _   | _      | 0      | 3      | 0        |          | 22353<br>22455                  | -601<br>-584 | -508<br>-480 | -401<br>-381 | -287<br>-283 | -186<br>-185 | -86<br>-86   | 29<br>25   | 135<br>124  | 228<br>215 | 322<br>311 | 415<br>402 | 508<br>493 | 601<br>584 |            |
| 231        | -   | 5      | 0             | 3             | 0      | 3      | C   | ) | 6             | 6        | 3      | . ( | 5      | 3      | 6      | 0        |          | 22557                           | -571         | -476         | -389         | -302         | -215         | -128         | -34        | 74          | 175        | 275        | 376        | 476        | 571        |            |
| 232        | _   | _      | _             | 5             | 8      | 5<br>6 | _   | _ | 8             | 0        | 3      | _   | _      | 8      | 3      | 0        | 3        | 22651<br>22742                  | -615<br>-612 | -515<br>-517 | -408<br>-408 | -301<br>-307 | -194<br>-206 | -87<br>-105  | -3         | 128<br>92   | 215<br>180 | 308<br>267 | 415<br>349 | 522<br>437 | 615<br>524 | 612        |
| 234        | _   | -      | -             | 3             | 3      | 0      | +   | - | 3             | 6        | 0      | _   | -      | 0      | 3      | 6        |          | 22844                           | -599         | -492         | -385         | -286         | -192         | -105         | -11        | 96          | 197        | 298        | 399        | 492        | 600        |            |
| 235<br>236 | _   | _      | _             | 7<br>3        | 6      | 7      | 3   | _ | 4<br>0        | 6        | 0      | _   | _      | 4<br>6 | 0      | 7<br>6   |          | 22943<br>23045                  | -593<br>-591 | -494<br>-498 | -395<br>-400 | -289<br>-294 | -184<br>-193 | -84<br>-101  | -8         | 99<br>92    | 191<br>192 | 297<br>285 | 402<br>391 | 494<br>491 | 594<br>591 |            |
| 237<br>238 | _   | _      | _             | 4             | 7      | 3      | 1   | _ | 7<br>6        | 7        | 4      | _   | -      | 7      | 1      | 4        | 7        | 23147<br>23246                  | -615<br>-612 | -528<br>-496 | -441<br>-388 | -340<br>-293 | -240<br>-198 | -153<br>-103 | -58<br>0   | 50<br>109   | 151<br>204 | 238<br>299 | 333<br>407 | 428<br>510 | 515<br>613 | 616        |
| 239        |     | 2      | 8             | 5             | 2      | 8      | 8   | 3 | 2             | 5        | 5      |     | 3      | 2      | 5      | 2        |          | 23348                           | -583         | -486         | -382         | -292         | -194         | -83          | 15         | 105         | 202        | 305        | 403        | 493        | 584        |            |
| 240<br>241 | _   | -      | -             | 4             | 7      | 7      | 4   | _ | 1<br>7        | 7<br>4   | 1      | . 1 | -      | 7      | 1      | 4        | 7        | 23450<br>23550                  | -610<br>-578 | -523<br>-475 | -436<br>-379 | -335<br>-275 | -227<br>-178 | -126<br>-88  | -38<br>16  | 56<br>119   | 151<br>209 | 233<br>307 | 327<br>404 | 422<br>488 | 510<br>579 | 610        |
| 242<br>243 | _   | _      | _             | 5<br>7        | 8      | 8<br>7 | 5   | _ | 8             | 5        | 8      | _   | _      | 5      | 2      | 5<br>7   | 8        | 23650<br>23747                  | -619<br>-576 | -538<br>-493 | -451<br>-396 | -350<br>-294 | -242<br>-191 | -141<br>-88  | -40<br>7   | 61<br>96    | 162<br>185 | 257<br>288 | 344<br>384 | 431<br>473 | 519<br>576 | 619        |
| 244        |     | 1      | 1             | 7             | 1      | 7      | 4   | 1 | 4             | 7        | 4      |     | 7      | 4      | 1      | 4        |          | 23839                           | -575         | -493         | -397         | -301         | -205         | -103         | -9         | 93          | 195        | 297        | 399        | 487        | 576        |            |
| 245<br>246 | _   | -      |               | 7             | 7      | 1      | 4   | _ | 1             | 4        | 7<br>1 | . 7 | -      | 7      | 4      | 7        | 7        | 23941<br>24036                  | -625<br>-590 | -528<br>-504 | -432<br>-404 | -335<br>-298 | -233<br>-205 | -137<br>-113 | -48<br>-20 | 35<br>72    | 131<br>165 | 234<br>265 | 337<br>378 | 439<br>484 | 528<br>590 | 625        |
| 247<br>248 | _   | _      | _             | 1<br>5        | 7      | 8      | _   | _ | 4<br>5        | 1        | 8      | _   | _      | 1      | 7      | 1        | 7        | 24132<br>24229                  | -622<br>-596 | -519<br>-498 | -421<br>-394 | -323<br>-297 | -219<br>-193 | -129<br>-95  | -38<br>-4  | 52<br>100   | 142<br>211 | 239<br>309 | 329<br>407 | 427<br>505 | 525<br>596 | 623        |
| 249        |     | 7      | 4             | 7             | 1      | 1      | 4   | 1 | 1             | 1        | 7      |     | 1      | 7      | 4      | 7        |          | 24329                           | -588         | -484         | -379         | -281         | -196         | -105         | -13        | 72          | 170        | 275        | 379        | 484        | 589        |            |
| 250<br>251 | _   | _      | _             | 0<br>7        | 0      | 4      | _   | _ | 0<br>4        | 6        | 4      | -   | _      | 6<br>4 | 3      | 7        | 4        | 24427<br>24528                  | -586<br>-615 | -495<br>-518 | -405<br>-422 | -320<br>-325 | -229<br>-236 | -125<br>-133 | -27<br>-30 | 71<br>59    | 175<br>148 | 279<br>237 | 391<br>326 | 495<br>416 | 586<br>512 | 615        |
| 252        | _   | _      | _             | 3             | 0      | 3      | -   | _ | 0             | 6        | 3      | _   | _      | 0      | 0      | 3        |          | 24630                           | -566         | -466         | -365         | -277         | -190         | -89          | 6          | 101         | 202        | 303        | 398        | 479        | 567        |            |
| 253<br>254 | _   | _      | -             | 1<br>4        | 4      | 7      | 7   | _ | 4<br>1        | 7<br>4   | 1      | 7   | _      | 7      | 4      | 1        |          | 24722<br>24824                  | -580<br>-569 | -477<br>-474 | -386<br>-386 | -296<br>-292 | -205<br>-190 | -108<br>-89  | -4<br>-1   | 100<br>87   | 198<br>175 | 288<br>271 | 392<br>380 | 490<br>481 | 581<br>569 |            |
| 255<br>256 | +   | -      | -             | 4             | 7      | 7      | 7   | _ | 1<br>7        | 1        | 4<br>7 | +   | -      | 4      | 1      | 7        |          | 24925<br>25027                  | -566<br>-608 | -465<br>-514 | -363<br>-419 | -275<br>-312 | -187<br>-196 | -86<br>-94   | 10<br>7    | 92<br>115   | 180<br>223 | 281<br>331 | 383<br>425 | 471<br>514 | 566<br>608 |            |
| 257        |     | 7      | 1             | 7             | 4      | 1      | 7   | _ | 4             | 1        | 1      | . 7 | 7      | 4      | 4      | 7        | _        | 25121                           | -568         | -473         | -378         | -277         | -189         | -94          | 8          | 95          | 177        | 272        | 374        | 467        | 569        |            |
| 258<br>259 | _   | _      | _             | 7             | 1      | 7      | 1   | _ | 1<br>4        | 7        | 1      | 1 7 | -      | 4      | 7      | 1        | 7        | 25215<br>25310                  | -606<br>-585 | -518<br>-490 | -436<br>-388 | -349<br>-292 | -247<br>-195 | -152<br>-99  | -70<br>-10 | 25<br>92    | 126<br>188 | 214<br>284 | 302<br>387 | 403<br>489 | 505<br>585 | 606        |
| 260<br>261 | _   | -      | ÷             | 7             | 4<br>7 | 1      | 1   | _ | 7<br>7        | 4        | 7      |     | 7<br>1 | 7      | 7      | 1        |          | 25403<br>25504                  | -608<br>-607 | -508<br>-500 | -399<br>-407 | -291<br>-307 | -196<br>-200 | -107<br>-107 | -4<br>-7   | 104<br>94   | 199<br>194 | 301<br>301 | 404<br>407 | 506<br>514 | 609<br>607 |            |
| 262        | ľ   | 7      | 1             | 4             | 1      | 1      | 7   | 7 | 1             | 4        | 7      | - 4 | ļ      | 4      | 7      | 4        | 7        | 25606                           | -624         | -528         | -439         | -350         | -266         | -170         | -73        | 16          | 119        | 221        | 317        | 419        | 522        | 624        |
| 263<br>264 | _   | _      | _             | 2             | 8      | 8      | _   | _ | 5<br>8        | 8        | 8<br>5 | _   | _      | 5      | 2      | 5        |          | 25707<br>25807                  | -615<br>-601 | -522<br>-502 | -415<br>-403 | -315<br>-304 | -214<br>-192 | -107<br>-87  | -8<br>18   | 99<br>131   | 214<br>236 | 314<br>327 | 408<br>419 | 515<br>510 | 615<br>602 |            |
| 265<br>266 |     | _      | _             | 7<br>7        | 4      | 4      | +   | _ | 1             | 4        | 7      | _   | -      | 7      | 7      | 7        |          | 25907<br>26000                  | -565<br>-611 | -470<br>-510 | -360<br>-395 | -251<br>-288 | -155<br>-188 | -52<br>-81   | 52<br>26   | 148<br>120  | 249<br>221 | 345<br>323 | 449<br>416 | 566<br>510 | 612        |            |
| 267        |     | 1      | 7             | 4             | 1      | 4      | 7   | 7 | 4             | 4        | 1      | . 4 | 1      | 7      | 7      | 1        | 2        | 26098                           | -580         | -484         | -382         | -293         | -204         | -102         | 0          | 95          | 184        | 272        | 375        | 484        | 581        | C1.4       |
| 268<br>269 | _   | _      | _             | 1             | 4      | 6<br>1 | -   | _ | 3<br>4        | 7        | 7      | _   | _      | 7      | 0<br>4 | 6<br>1   | 3        | 26198<br>26296                  | -614<br>-599 | -526<br>-493 | -438<br>-400 | -342<br>-307 | -233<br>-214 | -132<br>-121 | -38<br>-22 | 50<br>85    | 146<br>199 | 241<br>299 | 329<br>400 | 417<br>506 | 513<br>599 | 614        |
| 270<br>271 | _   | -      | _             | 4             | 7      | 1      | 7   | - | 7             | 1        | 7      | +   | -      | 1      | 4      | 4        | 7        | 26390<br>26491                  | -613<br>-605 | -506<br>-517 | -399<br>-430 | -292<br>-329 | -185<br>-233 | -92<br>-138  | 9<br>-37   | 110<br>51   | 211<br>146 | 325<br>241 | 432<br>323 | 526<br>410 | 613<br>504 | 605        |
| 272<br>273 | -   | _      | _             | 4<br>0        | 7      | 4      | -   | _ | 1             | 7<br>6   | 4      | +-  | _      | 1      | 7<br>6 | 1        | 4        | 26586<br>26688                  | -621<br>-590 | -526<br>-484 | -424<br>-391 | -323<br>-304 | -221<br>-203 | -120<br>-103 | -24<br>-10 | 71<br>97    | 173<br>197 | 261<br>290 | 343<br>383 | 438<br>484 | 534<br>591 | 622        |
| 274        | _   | _      | _             | 4             | 7      | 4      | +-  | L | 1             | 7        | 1      | . 7 | _      | 4      | 1      | 7        |          | 26787                           | -612         | -505         | -397         | -289         | -181         | -86          | 2          | 104         | 206        | 308        | 416        | 511        | 612        |            |
| 275<br>276 | _   | -      | _             | 1<br>5        | 2      | 8      | _   | _ | 1<br>8        | 8        | 7<br>5 | _   | _      | 8      | 8      | <u>7</u> |          | 26889<br>26986                  | -579<br>-611 | -475<br>-518 | -376<br>-424 | -285<br>-330 | -194<br>-229 | -95<br>-128  | -27        | 89<br>88    | 188<br>195 | 292<br>289 | 390<br>390 | 481<br>504 | 579<br>612 |            |
| 277        | •   | 4      | 1             | 1             | 7      | 1      | 4   | 1 | 7             | 1        | 4      | . : | ı      | 4      | 7      | 7        |          | 27081                           | -581         | -490         | -404         | -305         | -206         | -115         | -10        | 89          | 181        | 272        | 364        | 469        | 582        |            |
| 278<br>279 | -   |        | -             | 1<br>8        | 5      | 2      | 5   | _ | 8             | 8        | 2      | . 8 | -      | 2      | 7<br>8 | 2        |          | 27182<br>27284                  | -575<br>-615 | -471<br>-515 | -381<br>-408 | -296<br>-301 | -206<br>-207 | -115<br>-113 | -17<br>-6  | 87<br>109   | 191<br>210 | 289<br>311 | 373<br>413 | 471<br>514 | 575<br>615 |            |
| 280<br>281 | +   | _      | -             | 5             | 8      | 7      | 2   | _ | 5<br>1        | 8<br>7   | 5<br>1 | . 2 | _      | 2      | 5<br>7 | 2        |          | 27385<br>27487                  | -614<br>-575 | -513<br>-477 | -407<br>-387 | -300<br>-296 | -186<br>-198 | -86<br>-94   | 7<br>-4    | 114<br>94   | 221<br>192 | 327<br>283 | 428<br>373 | 521<br>471 | 614<br>575 |            |
| 282        | _   | 3      | 5             | 8             | 5      | 2      | 2   | 2 | 8             | 5        | 2      |     | 2      | 8      | 5      | 8        |          | 27588                           | -577         | -474         | -372         | -269         | -180         | -97          | 0          | 103         | 192        | 275        | 372        | 474        | 577        |            |
| 283<br>284 | _   | -+-    | _             | 0             | 7<br>3 | 1<br>6 | _   | _ | 4<br>6        | 3        | 0      | _   | -      | 3      | 4<br>6 | 7        |          | 27690<br>27792                  | -573<br>-602 | -464<br>-500 | -368<br>-412 | -272<br>-317 | -176<br>-209 | -80<br>-101  | 22<br>7    | 117<br>115  | 206<br>209 | 294<br>298 | 383<br>392 | 471<br>500 | 573<br>603 |            |
| 285<br>286 | -   | _      | _             | 7<br>8        | 4<br>5 | 2      | 7   | _ | 4<br>2        | 1<br>5   | 2      | _   | -      | 4<br>2 | 7<br>5 | 7<br>8   |          | 27890<br>27991                  | -602<br>-574 | -514<br>-472 | -412<br>-370 | -304<br>-268 | -209<br>-179 | -107<br>-83  | 1<br>14    | 95<br>102   | 190<br>191 | 284<br>287 | 379<br>384 | 487<br>472 | 602<br>575 |            |
| 287        | 1   | 4      | 1             | 4             | 1      | 7      | 7   | 7 | 4             | 1        | 7      | 1   | ij     | 4      | 7      | 4        | 7        | 28090                           | -619         | -532         | -444         | -356         | -261         | -152         | -51        | 37          | 132        | 228        | 316        | 417        | 518        | 619        |
| 288<br>289 | +   | _      | -             | 1             | 7      | 4      | 1   | _ | 7             | 4        | 7      | 1   | -      | 4      | 7      | 1        |          | 28184<br>28276                  | -596<br>-568 | -498<br>-468 | -406<br>-373 | -307<br>-278 | -208<br>-177 | -116<br>-90  | -11<br>-9  | 95<br>78    | 200<br>179 | 299<br>280 | 391<br>373 | 497<br>474 | 596<br>569 |            |
| 290<br>291 | F   | 5<br>7 | -             | 2             | 8<br>7 | 5<br>4 | 2   | _ | 5<br>1        | 8        | 2      | . 8 | 3<br>7 | 2      | 8      | 5<br>7   |          | 28376<br>28477                  | -595<br>-596 | -504<br>-496 | -419<br>-396 | -321<br>-283 | -216<br>-177 | -112<br>-79  | -7<br>14   | 97<br>106   | 196<br>198 | 294<br>298 | 393<br>404 | 491<br>496 | 596<br>596 |            |
| 292        | +   | _      | 2             | 5             | 8      | 5      | 8   | 3 | 2             | 5        | 8      | +   | _      | 8      | 5      | 2        |          | 28579                           | -602         | -503         | -410         | -305         | -199         | -93          | 7          | 99          | 205        | 305        | 404        | 510        | 602        |            |
| 293<br>294 |     |        | _             | 7             | 4      | 7      | 7   | _ | 1<br>4        | 7        | 4      | . 7 | -      | 4      | 1      | 7        | $\vdash$ | 28681<br>28775                  | -581<br>-596 | -483<br>-498 | -372<br>-399 | -268<br>-308 | -178<br>-203 | -87<br>-91   | 3<br>14    | 101<br>106  | 199<br>197 | 296<br>302 | 394<br>406 | 485<br>498 | 581<br>596 |            |
| 295<br>296 | _   | _      | $\rightarrow$ | 3<br>0        | 3      | 6      | _   | _ | 0             | 6        | 0      | (   | _      | 6      | 0<br>6 | 3        | 6        | 28877<br>28975                  | -623<br>-610 | -526<br>-509 | -436<br>-414 | -340<br>-318 | -237<br>-223 | -139<br>-141 | -55<br>-53 | 42<br>48    | 139<br>150 | 229<br>238 | 332<br>326 | 430<br>427 | 520<br>523 | 623<br>610 |
| 297        | :   | 5      | 2             | 2             | 5      | 8      | 2   | 2 | 8             | 5        | 8      | 1   | 2      | 5      | 8      | 2        |          | 29077                           | -595         | -503         | -416         | -323         | -217         | -117         | -16        | 90          | 196        | 296        | 389        | 495        | 596        |            |
| 298<br>299 | -   | _      | _             | _             | 8      | 5<br>1 | _   |   | 2<br>7        | 4        | _      | _   | _      | _      | 5<br>1 | 7        | 5<br>4   | 29171<br>29266                  | -616<br>-614 | -514<br>-532 | -417<br>-436 | -321<br>-335 | -219<br>-247 | -117<br>-159 | -20<br>-57 | 62<br>44    | 159<br>146 | 261<br>241 | 350<br>329 | 438<br>417 | 527<br>513 | 616<br>614 |
| 300<br>301 |     | 1      | 4             | 1             | 4      | 7      | 4   | 1 |               | 1        | 7      | 1   | 7      | 4      | 1      | 1        | _        | 29367                           | -617         | -530         | -442         | -354<br>-302 | -252<br>-202 | -151<br>-96  | -49        | 46<br>90    | 142        | 251        | 352<br>397 | 440<br>503 | 522<br>602 | 618        |
| 302        |     | 1      | 7             | 7             | 4      | 1      | 4   | 1 | 4             | 7        | 4      | . 7 | 7      | 1      | 7      | 1        |          | 29469<br>29562                  | -601<br>-603 | -501<br>-505 | -395<br>-392 | -287         | -196         | -105         | -3<br>-7   | 97          | 196<br>202 | 296<br>307 | 406        | 505        | 604        |            |
| 303<br>304 | -   | _      | _             |               | 1      | 7<br>5 | _   | _ | 4<br>8        | 1        | -      |     | _      | 1 2    | 4<br>8 | 7        |          | 29664<br>29765                  | -585<br>-594 | -494<br>-488 | -403<br>-382 | -312<br>-289 | -213<br>-197 | -108<br>-104 | -11<br>-4  | 80<br>109   | 179<br>209 | 291<br>302 | 389<br>394 | 480<br>494 | 585<br>594 |            |
| 305        |     | 1      | 4             | 1             | 7      | 7      | 4   | 1 | 1             | 4        | 1      |     | 7      | 7      | 4      | 1        | 7        | 29859                           | -617         | -530         | -442         | -346         | -237         | -136         | -48        | 40          | 128        | 224        | 333        | 434        | 522        | 618        |
| 306<br>307 | _   | _      | _             | _             | 3      | 0      | _   | _ | 3<br>6        | 6<br>0   | _      | (   | _      | _      | 3      | 0        | 6        | 29948<br>30050                  | -600<br>-601 | -494<br>-506 | -388<br>-418 | -296<br>-325 | -203<br>-237 | -97<br>-149  | 9<br>-48   | 115<br>47   | 229<br>134 | 329<br>222 | 421<br>317 | 514<br>418 | 601<br>506 | 601        |
| 308<br>309 | - ; | 3      | 6             | 6             | 0      | _      | (3) | 3 | 0             | 3<br>5   | 6      | (   | )      | 3      | 0      | 6        |          | 30144<br>30245                  | -587<br>-600 | -482<br>-508 | -370<br>-402 | -271<br>-303 | -179<br>-203 | -82<br>-98   | 10<br>-6   | 101<br>86   | 206<br>192 | 305<br>297 | 397<br>395 | 488<br>501 | 587<br>600 |            |
| 310        | ľ   | 7      | 4             | 7             | 7      | 1      | 4   | 1 | 1             | 4        | 1      | . 7 | 7      | 4      | 7      | 1        |          | 30346                           | -609         | -502         | -395         | -281         | -180         | -87          | 7          | 100         | 194        | 294        | 401        | 508        | 609        |            |
| 311<br>312 | _   | _      |               | 4<br>7        | 4      | 7      | _   | _ | $\overline{}$ | 7        | _      | _   | _      | _      | 7      | 4        | 7        | 30448<br>30550                  | -584<br>-621 | -481<br>-538 | -385<br>-442 | -296<br>-340 | -198<br>-252 | -95<br>-163  | -5<br>-75  | 92<br>21    | 189<br>123 | 287<br>225 | 397<br>327 | 495<br>429 | 584<br>525 | 621        |
| 313<br>314 |     | 1      | _             | 1             | 4      | 7      | 4   | 1 | 7             |          | 1      | _   | ļ      | 4      | 7      | 1        | -        | 30647<br>30749                  | -623<br>-614 | -527<br>-525 | -430<br>-437 | -342<br>-348 | -239<br>-260 | -137<br>-171 | -35<br>-69 | 62<br>41    | 144<br>137 | 233<br>233 | 328<br>335 | 430<br>429 | 527<br>518 | 623<br>614 |
| 315        | 1   | )      | 3             | 6             | 3      | 6      | (   | ) | 0             | 3        | 6      |     | 3      | 6      | 0      | 6        |          | 30851                           | -577         | -489         | -387         | -286         | -184         | -89          | -7         | 81          | 183        | 284        | 386        | 481        | 577        | 014        |
| 316<br>317 | _   | _      | _             | $\overline{}$ | 7<br>5 | _      | _   | 3 | 2             | 7<br>5   | _      |     | _      | 1<br>5 | 8      | 4<br>5   |          | 30946<br>31039                  | -616<br>-612 | -515<br>-511 | -407<br>-422 | -300<br>-328 | -198<br>-233 | -104<br>-131 | -29        | 118<br>65   | 226<br>173 | 333<br>289 | 435<br>397 | 523<br>505 | 617<br>612 |            |
| 318        |     | 2      | 5             | 8             | 5      | 8      | 8   | 3 | 2             | 2        | 5      | 8   | 3      | 2      | 5      | 8        |          | 31131                           | -592         | -502         | -398         | -294         | -189         | -78          | 20         | 105         | 196        | 300        | 398        | 488        | 593        |            |