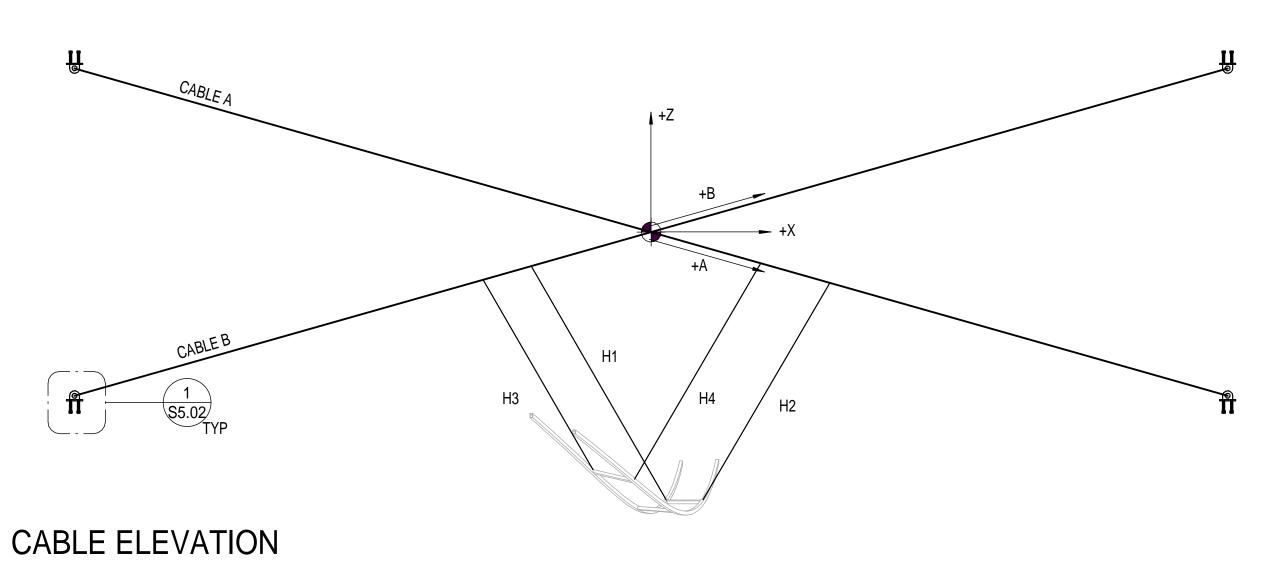

White Light, Inc - The Studio of Jim Campbell

2565 3rd St #314 San Francisco, CA 94107

415.626.2617

0 JK

REV. BY CHECKED APPROVED

06/26/2015 ISSUED FOR CD REVIEW

BORDER REVISED 03/04/2011

DATE

DESCRIPTION

RECOMMENDED

APPROVED

EXECUTIVE DIRECTOR/CEO

REVISION FOR

SFMTA CONTROL NO.

MOSCONE STATION

SECTIONS