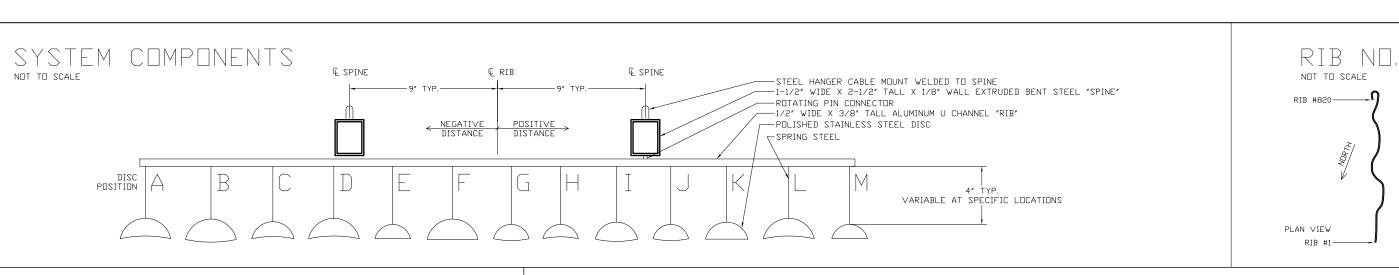

| RIB#       |     |        | _             |               | ı      | OIS    | _   |   |               | R L      | -      | _   | IN     |        |        |          |          | DISTANCE FROM<br>FIRST RIB (MM) |              |              |              | DISTAI       | NCE BETY     | WEEN DI      |            |             | D CENTE    | R OF RIE   | 3 (MM)     |            |            |            |
|------------|-----|--------|---------------|---------------|--------|--------|-----|---|---------------|----------|--------|-----|--------|--------|--------|----------|----------|---------------------------------|--------------|--------------|--------------|--------------|--------------|--------------|------------|-------------|------------|------------|------------|------------|------------|------------|
|            | +   | A      | В             | С             | D      | Ε      | _   |   |               | SIT<br>H | 101    | ١.  | Т      | K      | L      | М        | N        |                                 | Α            | В            | С            | D            | E            | F            | DISC PC    | SITION<br>H | 1          | J          | К          | L          | М          | N          |
| 213        | _   | _      | _             | 1             | 7      | 1      | _   | _ | 4             | 1        | 4      | _   | _      | 7<br>5 | 4      | 1        | 4        | 20767                           | -611         | -509         | -420         | -324         | -228         | -146         | -57        | 32          | 120        | 222        | 332        | 434        | 522        | 611        |
| 214<br>215 | _   | _      | _             | 2<br>8        | 2      | 8      | 8   | _ | 8<br>5        | 2        | 5      | _   | -      | 2      | 5      | 5        | 8        | 20865<br>20959                  | -619<br>-603 | -518<br>-503 | -423<br>-402 | -335<br>-302 | -247<br>-201 | -152<br>-88  | -43<br>19  | 58<br>112   | 146<br>205 | 234<br>311 | 327<br>411 | 429<br>504 | 524<br>603 | 619        |
| 216<br>217 | _   | _      | _             | 2             | 5<br>4 | 5<br>7 | 1   | _ | 8<br>7        | 8        | 5<br>4 | -   | -      | 2      | 5      | 2        |          | 21052<br>21154                  | -586<br>-580 | -488<br>-485 | -390<br>-389 | -299<br>-301 | -202<br>-200 | -112<br>-104 | -13<br>-9  | 98<br>86    | 203<br>174 | 307<br>276 | 405<br>385 | 496<br>486 | 587<br>580 |            |
| 218        |     | 5      | 2             | 5             | 2      | 5      | 2   | 2 | 8             | 8        | 2      | . 8 | 3      | 5      | 8      | 8        |          | 21256                           | -594         | -503         | -411         | -320         | -228         | -137         | -38        | 74          | 173        | 272        | 377        | 482        | 594        |            |
| 219<br>220 | _   | _      | _             | 8             | 3      | 0      | _   | _ | 2             | 0        | 3      | _   | _      | 8      | 6      | 8        |          | 21358<br>21459                  | -605<br>-593 | -498<br>-487 | -384<br>-374 | -277<br>-268 | -184<br>-176 | -91<br>-83   | 23         | 89<br>122   | 190<br>215 | 297<br>307 | 404<br>393 | 504<br>493 | 605<br>593 |            |
| 221        | _   | _      | _             | 2             | 8      | 8      | -   | _ | 2             | 5        | 3      | _   | _      | 5      | 2      | 8        | 0        | 21561                           | -608         | -500         | -397         | -295         | -179         | -70<br>-131  | 25<br>-35  | 120<br>53   | 215        | 310        | 411        | 506        | 608        | C1F        |
| 222        | _   | _      | _             | 8             | 8      | 5      | _   | _ | 8             | 3<br>5   | 2      | _   | +      | 2      | 2      | 3<br>5   | U        | 21662<br>21763                  | -615<br>-581 | -513<br>-490 | -418<br>-392 | -322<br>-280 | -226<br>-176 | -85          | 13         | 118         | 147<br>209 | 235<br>307 | 324<br>405 | 425<br>490 | 527<br>581 | 615        |
| 224<br>225 | _   | _      | _             | 6<br>4        | 0      | 6<br>7 | 2   | _ | 3<br>7        | 6        | 3<br>7 | _   | _      | 3      | 0      | 0        |          | 21856<br>21958                  | -607<br>-601 | -508<br>-499 | -400<br>-404 | -299<br>-309 | -198<br>-207 | -97<br>-99   | -3<br>10   | 104<br>112  | 212<br>214 | 319<br>317 | 426<br>405 | 520<br>500 | 608<br>601 |            |
| 226        | -,  | 5      | 8             | 2             | 5      | 2      | 8   | 3 | 8             | 5        | 5      | . 2 | 2      | 8      | 2      | 8        |          | 22060                           | -570         | -470         | -375         | -287         | -200         | -105         | 4          | 105         | 198        | 286        | 381        | 476        | 570        |            |
| 227        | _   | _      | _             | 2             | 8      | 2      | _   | _ | 2             | 5<br>8   | 5      | _   | _      | 2      | 5      | 8        | 2        | 22162<br>22259                  | -621<br>-575 | -520<br>-473 | -419<br>-384 | -324<br>-288 | -229<br>-191 | -128<br>-102 | -27<br>-13 | 75<br>83    | 168<br>185 | 256<br>274 | 338<br>371 | 425<br>473 | 526<br>576 | 622        |
| 229<br>230 | _   | _      | _             | 6             | 6      | 0      | _   | _ | 6             | 3        | 3      | _   | _      | 0      | 3      | 0        |          | 22353<br>22455                  | -601<br>-584 | -508<br>-480 | -401<br>-381 | -287<br>-283 | -186<br>-185 | -86<br>-86   | 29<br>25   | 135<br>124  | 228<br>215 | 322<br>311 | 415<br>402 | 508<br>493 | 601<br>584 |            |
| 231        | -   | 5      | 0             | 3             | 0      | 3      | C   | ) | 6             | 6        | 3      | . ( | 5      | 3      | 6      | 0        |          | 22557                           | -571         | -476         | -389         | -302         | -215         | -128         | -34        | 74          | 175        | 275        | 376        | 476        | 571        |            |
| 232        | _   | _      | _             | 5             | 8      | 5<br>6 | _   | _ | 8             | 0        | 3      | _   | _      | 8      | 3      | 0        | 3        | 22651<br>22742                  | -615<br>-612 | -515<br>-517 | -408<br>-408 | -301<br>-307 | -194<br>-206 | -87<br>-105  | -3         | 128<br>92   | 215<br>180 | 308<br>267 | 415<br>349 | 522<br>437 | 615<br>524 | 612        |
| 234        | _   | -      | -             | 3             | 3      | 0      | +   | - | 3             | 6        | 0      | _   | -      | 0      | 3      | 6        |          | 22844                           | -599         | -492         | -385         | -286         | -192         | -105         | -11        | 96          | 197        | 298        | 399        | 492        | 600        |            |
| 235<br>236 | _   | _      | _             | 7<br>3        | 6      | 7      | 3   | _ | 4<br>0        | 6        | 0      | _   | _      | 4<br>6 | 0      | 7<br>6   |          | 22943<br>23045                  | -593<br>-591 | -494<br>-498 | -395<br>-400 | -289<br>-294 | -184<br>-193 | -84<br>-101  | -8         | 99<br>92    | 191<br>192 | 297<br>285 | 402<br>391 | 494<br>491 | 594<br>591 |            |
| 237<br>238 | _   | _      | _             | 4             | 7      | 3      | 1   | _ | 7<br>6        | 7        | 4      | _   | -      | 7      | 1      | 4        | 7        | 23147<br>23246                  | -615<br>-612 | -528<br>-496 | -441<br>-388 | -340<br>-293 | -240<br>-198 | -153<br>-103 | -58<br>0   | 50<br>109   | 151<br>204 | 238<br>299 | 333<br>407 | 428<br>510 | 515<br>613 | 616        |
| 239        |     | 2      | 8             | 5             | 2      | 8      | 8   | 3 | 2             | 5        | 5      |     | 3      | 2      | 5      | 2        |          | 23348                           | -583         | -486         | -382         | -292         | -194         | -83          | 15         | 105         | 202        | 305        | 403        | 493        | 584        |            |
| 240<br>241 | _   | -      | -             | 4             | 7      | 7      | 4   | _ | 1<br>7        | 7<br>4   | 1      | . 1 | -      | 7      | 1      | 4        | 7        | 23450<br>23550                  | -610<br>-578 | -523<br>-475 | -436<br>-379 | -335<br>-275 | -227<br>-178 | -126<br>-88  | -38<br>16  | 56<br>119   | 151<br>209 | 233<br>307 | 327<br>404 | 422<br>488 | 510<br>579 | 610        |
| 242<br>243 | _   | _      | _             | 5<br>7        | 8      | 8<br>7 | 5   | _ | 8             | 5        | 8      | _   | _      | 5      | 2      | 5<br>7   | 8        | 23650<br>23747                  | -619<br>-576 | -538<br>-493 | -451<br>-396 | -350<br>-294 | -242<br>-191 | -141<br>-88  | -40<br>7   | 61<br>96    | 162<br>185 | 257<br>288 | 344<br>384 | 431<br>473 | 519<br>576 | 619        |
| 244        |     | 1      | 1             | 7             | 1      | 7      | 4   | 1 | 4             | 7        | 4      |     | 7      | 4      | 1      | 4        |          | 23839                           | -575         | -493         | -397         | -301         | -205         | -103         | -9         | 93          | 195        | 297        | 399        | 487        | 576        |            |
| 245<br>246 | _   | -      |               | 7             | 7      | 1      | 4   | _ | 1             | 4        | 7<br>1 | . 7 | -      | 7      | 4      | 7        | 7        | 23941<br>24036                  | -625<br>-590 | -528<br>-504 | -432<br>-404 | -335<br>-298 | -233<br>-205 | -137<br>-113 | -48<br>-20 | 35<br>72    | 131<br>165 | 234<br>265 | 337<br>378 | 439<br>484 | 528<br>590 | 625        |
| 247<br>248 | _   | _      | _             | 1<br>5        | 7      | 8      | _   | _ | 4<br>5        | 1        | 8      | _   | _      | 1      | 7      | 1        | 7        | 24132<br>24229                  | -622<br>-596 | -519<br>-498 | -421<br>-394 | -323<br>-297 | -219<br>-193 | -129<br>-95  | -38<br>-4  | 52<br>100   | 142<br>211 | 239<br>309 | 329<br>407 | 427<br>505 | 525<br>596 | 623        |
| 249        |     | 7      | 4             | 7             | 1      | 1      | 4   | 1 | 1             | 1        | 7      |     | 1      | 7      | 4      | 7        |          | 24329                           | -588         | -484         | -379         | -281         | -196         | -105         | -13        | 72          | 170        | 275        | 379        | 484        | 589        |            |
| 250<br>251 | _   | _      | _             | 0<br>7        | 0      | 4      | _   | _ | 0<br>4        | 6        | 4      | -   | _      | 6<br>4 | 3      | 7        | 4        | 24427<br>24528                  | -586<br>-615 | -495<br>-518 | -405<br>-422 | -320<br>-325 | -229<br>-236 | -125<br>-133 | -27<br>-30 | 71<br>59    | 175<br>148 | 279<br>237 | 391<br>326 | 495<br>416 | 586<br>512 | 615        |
| 252        | _   | _      | _             | 3             | 0      | 3      | -   | _ | 0             | 6        | 3      | _   | _      | 0      | 0      | 3        |          | 24630                           | -566         | -466         | -365         | -277         | -190         | -89          | 6          | 101         | 202        | 303        | 398        | 479        | 567        |            |
| 253<br>254 | _   | _      | -             | 1<br>4        | 4      | 7      | 7   | _ | 4<br>1        | 7<br>4   | 1      | 7   | _      | 7      | 4      | 1        |          | 24722<br>24824                  | -580<br>-569 | -477<br>-474 | -386<br>-386 | -296<br>-292 | -205<br>-190 | -108<br>-89  | -4<br>-1   | 100<br>87   | 198<br>175 | 288<br>271 | 392<br>380 | 490<br>481 | 581<br>569 |            |
| 255<br>256 | +   | -      | -             | 4             | 7      | 7      | 7   | _ | 1<br>7        | 1        | 4<br>7 | +   | -      | 4      | 1      | 7        |          | 24925<br>25027                  | -566<br>-608 | -465<br>-514 | -363<br>-419 | -275<br>-312 | -187<br>-196 | -86<br>-94   | 10<br>7    | 92<br>115   | 180<br>223 | 281<br>331 | 383<br>425 | 471<br>514 | 566<br>608 |            |
| 257        |     | 7      | 1             | 7             | 4      | 1      | 7   | _ | 4             | 1        | 1      | . 7 | 7      | 4      | 4      | 7        | _        | 25121                           | -568         | -473         | -378         | -277         | -189         | -94          | 8          | 95          | 177        | 272        | 374        | 467        | 569        |            |
| 258<br>259 | _   | _      | _             | 7             | 1      | 7      | 1   | _ | 1<br>4        | 7        | 1      | 1 7 | -      | 4      | 7      | 1        | 7        | 25215<br>25310                  | -606<br>-585 | -518<br>-490 | -436<br>-388 | -349<br>-292 | -247<br>-195 | -152<br>-99  | -70<br>-10 | 25<br>92    | 126<br>188 | 214<br>284 | 302<br>387 | 403<br>489 | 505<br>585 | 606        |
| 260<br>261 | _   | -      | ÷             | 7             | 4<br>7 | 1      | 1   | _ | 7<br>7        | 4        | 7      |     | 7<br>1 | 7      | 7      | 1        |          | 25403<br>25504                  | -608<br>-607 | -508<br>-500 | -399<br>-407 | -291<br>-307 | -196<br>-200 | -107<br>-107 | -4<br>-7   | 104<br>94   | 199<br>194 | 301<br>301 | 404<br>407 | 506<br>514 | 609<br>607 |            |
| 262        | ľ   | 7      | 1             | 4             | 1      | 1      | 7   | 7 | 1             | 4        | 7      | - 4 | ļ      | 4      | 7      | 4        | 7        | 25606                           | -624         | -528         | -439         | -350         | -266         | -170         | -73        | 16          | 119        | 221        | 317        | 419        | 522        | 624        |
| 263<br>264 | _   | _      | _             | 2             | 8      | 8      | _   | _ | 5<br>8        | 8        | 8<br>5 | _   | _      | 5      | 2      | 5        |          | 25707<br>25807                  | -615<br>-601 | -522<br>-502 | -415<br>-403 | -315<br>-304 | -214<br>-192 | -107<br>-87  | -8<br>18   | 99<br>131   | 214<br>236 | 314<br>327 | 408<br>419 | 515<br>510 | 615<br>602 |            |
| 265<br>266 |     | _      | _             | 7<br>7        | 4      | 4      | +   | _ | 1             | 4        | 7      | _   | -      | 7      | 7      | 7        |          | 25907<br>26000                  | -565<br>-611 | -470<br>-510 | -360<br>-395 | -251<br>-288 | -155<br>-188 | -52<br>-81   | 52<br>26   | 148<br>120  | 249<br>221 | 345<br>323 | 449<br>416 | 566<br>510 | 612        |            |
| 267        |     | 1      | 7             | 4             | 1      | 4      | 7   | 7 | 4             | 4        | 1      | . 4 | 1      | 7      | 7      | 1        | 2        | 26098                           | -580         | -484         | -382         | -293         | -204         | -102         | 0          | 95          | 184        | 272        | 375        | 484        | 581        | C1.4       |
| 268<br>269 | _   | _      | _             | 1             | 4      | 6<br>1 | -   | _ | 3<br>4        | 7        | 7      | _   | _      | 7      | 0<br>4 | 6<br>1   | 3        | 26198<br>26296                  | -614<br>-599 | -526<br>-493 | -438<br>-400 | -342<br>-307 | -233<br>-214 | -132<br>-121 | -38<br>-22 | 50<br>85    | 146<br>199 | 241<br>299 | 329<br>400 | 417<br>506 | 513<br>599 | 614        |
| 270<br>271 | _   | -      | _             | 4             | 7      | 1      | 7   | - | 7             | 1        | 7      | +   | -      | 1      | 4      | 4        | 7        | 26390<br>26491                  | -613<br>-605 | -506<br>-517 | -399<br>-430 | -292<br>-329 | -185<br>-233 | -92<br>-138  | 9<br>-37   | 110<br>51   | 211<br>146 | 325<br>241 | 432<br>323 | 526<br>410 | 613<br>504 | 605        |
| 272<br>273 | -   | _      | _             | 4<br>0        | 7      | 4      | -   | _ | 1             | 7<br>6   | 4      | +-  | _      | 1      | 7<br>6 | 1        | 4        | 26586<br>26688                  | -621<br>-590 | -526<br>-484 | -424<br>-391 | -323<br>-304 | -221<br>-203 | -120<br>-103 | -24<br>-10 | 71<br>97    | 173<br>197 | 261<br>290 | 343<br>383 | 438<br>484 | 534<br>591 | 622        |
| 274        | _   | _      | _             | 4             | 7      | 4      | +-  | L | 1             | 7        | 1      | . 7 | _      | 4      | 1      | 7        |          | 26787                           | -612         | -505         | -397         | -289         | -181         | -86          | 2          | 104         | 206        | 308        | 416        | 511        | 612        |            |
| 275<br>276 | _   | -      | _             | 1<br>5        | 2      | 8      | _   | _ | 1<br>8        | 8        | 7<br>5 | _   | _      | 8      | 8      | <u>7</u> |          | 26889<br>26986                  | -579<br>-611 | -475<br>-518 | -376<br>-424 | -285<br>-330 | -194<br>-229 | -95<br>-128  | -27        | 89<br>88    | 188<br>195 | 292<br>289 | 390<br>390 | 481<br>504 | 579<br>612 |            |
| 277        | •   | 4      | 1             | 1             | 7      | 1      | 4   | 1 | 7             | 1        | 4      | . : | ı      | 4      | 7      | 7        |          | 27081                           | -581         | -490         | -404         | -305         | -206         | -115         | -10        | 89          | 181        | 272        | 364        | 469        | 582        |            |
| 278<br>279 | -   |        | -             | 1<br>8        | 5      | 2      | 5   | _ | 8             | 8        | 2      | . 8 | -      | 2      | 7<br>8 | 2        |          | 27182<br>27284                  | -575<br>-615 | -471<br>-515 | -381<br>-408 | -296<br>-301 | -206<br>-207 | -115<br>-113 | -17<br>-6  | 87<br>109   | 191<br>210 | 289<br>311 | 373<br>413 | 471<br>514 | 575<br>615 |            |
| 280<br>281 | +   | _      | -             | 5             | 8      | 7      | 2   | _ | 5<br>1        | 8<br>7   | 5<br>1 | . 2 | _      | 2      | 5<br>7 | 2        |          | 27385<br>27487                  | -614<br>-575 | -513<br>-477 | -407<br>-387 | -300<br>-296 | -186<br>-198 | -86<br>-94   | 7<br>-4    | 114<br>94   | 221<br>192 | 327<br>283 | 428<br>373 | 521<br>471 | 614<br>575 |            |
| 282        | _   | 3      | 5             | 8             | 5      | 2      | 2   | 2 | 8             | 5        | 2      |     | 2      | 8      | 5      | 8        |          | 27588                           | -577         | -474         | -372         | -269         | -180         | -97          | 0          | 103         | 192        | 275        | 372        | 474        | 577        |            |
| 283<br>284 | _   | -+-    | _             | 0             | 7<br>3 | 1<br>6 | _   | _ | 4<br>6        | 3        | 0      | _   | -      | 3      | 4<br>6 | 7        |          | 27690<br>27792                  | -573<br>-602 | -464<br>-500 | -368<br>-412 | -272<br>-317 | -176<br>-209 | -80<br>-101  | 22<br>7    | 117<br>115  | 206<br>209 | 294<br>298 | 383<br>392 | 471<br>500 | 573<br>603 |            |
| 285<br>286 | -   | _      | _             | 7<br>8        | 4<br>5 | 2      | 7   | _ | 4<br>2        | 1<br>5   | 2      | _   | -      | 4<br>2 | 7<br>5 | 7<br>8   |          | 27890<br>27991                  | -602<br>-574 | -514<br>-472 | -412<br>-370 | -304<br>-268 | -209<br>-179 | -107<br>-83  | 1<br>14    | 95<br>102   | 190<br>191 | 284<br>287 | 379<br>384 | 487<br>472 | 602<br>575 |            |
| 287        | 1   | 4      | 1             | 4             | 1      | 7      | 7   | 7 | 4             | 1        | 7      | 1   | ij     | 4      | 7      | 4        | 7        | 28090                           | -619         | -532         | -444         | -356         | -261         | -152         | -51        | 37          | 132        | 228        | 316        | 417        | 518        | 619        |
| 288<br>289 | +   | _      | -             | 1             | 7      | 4      | 1   | _ | 7             | 4        | 7      | 1   | -      | 4      | 7      | 1        |          | 28184<br>28276                  | -596<br>-568 | -498<br>-468 | -406<br>-373 | -307<br>-278 | -208<br>-177 | -116<br>-90  | -11<br>-9  | 95<br>78    | 200<br>179 | 299<br>280 | 391<br>373 | 497<br>474 | 596<br>569 |            |
| 290<br>291 | F   | 5<br>7 | -             | 2             | 8<br>7 | 5<br>4 | 2   | _ | 5<br>1        | 8        | 2      | . 8 | 3<br>7 | 2      | 8      | 5<br>7   |          | 28376<br>28477                  | -595<br>-596 | -504<br>-496 | -419<br>-396 | -321<br>-283 | -216<br>-177 | -112<br>-79  | -7<br>14   | 97<br>106   | 196<br>198 | 294<br>298 | 393<br>404 | 491<br>496 | 596<br>596 |            |
| 292        | +   | _      | 2             | 5             | 8      | 5      | 8   | 3 | 2             | 5        | 8      | +   | _      | 8      | 5      | 2        |          | 28579                           | -602         | -503         | -410         | -305         | -199         | -93          | 7          | 99          | 205        | 305        | 404        | 510        | 602        |            |
| 293<br>294 |     |        | _             | 7             | 4      | 7      | 7   | _ | 1<br>4        | 7        | 4      | . 7 | -      | 4      | 1      | 7        | $\vdash$ | 28681<br>28775                  | -581<br>-596 | -483<br>-498 | -372<br>-399 | -268<br>-308 | -178<br>-203 | -87<br>-91   | 3<br>14    | 101<br>106  | 199<br>197 | 296<br>302 | 394<br>406 | 485<br>498 | 581<br>596 |            |
| 295<br>296 | _   | _      | $\rightarrow$ | 3<br>0        | 3      | 6      | _   | _ | 0             | 6        | 0      | (   | _      | 6      | 0<br>6 | 3        | 6        | 28877<br>28975                  | -623<br>-610 | -526<br>-509 | -436<br>-414 | -340<br>-318 | -237<br>-223 | -139<br>-141 | -55<br>-53 | 42<br>48    | 139<br>150 | 229<br>238 | 332<br>326 | 430<br>427 | 520<br>523 | 623<br>610 |
| 297        | :   | 5      | 2             | 2             | 5      | 8      | 2   | 2 | 8             | 5        | 8      | 1   | 2      | 5      | 8      | 2        |          | 29077                           | -595         | -503         | -416         | -323         | -217         | -117         | -16        | 90          | 196        | 296        | 389        | 495        | 596        |            |
| 298<br>299 | -   | _      | _             | _             | 8      | 5<br>1 | _   |   | 2<br>7        | 4        | _      | _   | _      | _      | 5<br>1 | 7        | 5<br>4   | 29171<br>29266                  | -616<br>-614 | -514<br>-532 | -417<br>-436 | -321<br>-335 | -219<br>-247 | -117<br>-159 | -20<br>-57 | 62<br>44    | 159<br>146 | 261<br>241 | 350<br>329 | 438<br>417 | 527<br>513 | 616<br>614 |
| 300<br>301 |     | 1      | 4             | 1             | 4      | 7      | 4   | 1 |               | 1        | 7      | 1   | 7      | 4      | 1      | 1        | _        | 29367                           | -617         | -530         | -442         | -354<br>-302 | -252<br>-202 | -151<br>-96  | -49        | 46<br>90    | 142        | 251        | 352<br>397 | 440<br>503 | 522<br>602 | 618        |
| 302        |     | 1      | 7             | 7             | 4      | 1      | 4   | 1 | 4             | 7        | 4      | . 7 | 7      | 1      | 7      | 1        |          | 29469<br>29562                  | -601<br>-603 | -501<br>-505 | -395<br>-392 | -287         | -196         | -105         | -3<br>-7   | 97          | 196<br>202 | 296<br>307 | 406        | 505        | 604        |            |
| 303<br>304 | -   | _      | _             |               | 1      | 7<br>5 | _   | _ | 4<br>8        | 1        | -      |     | _      | 1 2    | 4<br>8 | 7        |          | 29664<br>29765                  | -585<br>-594 | -494<br>-488 | -403<br>-382 | -312<br>-289 | -213<br>-197 | -108<br>-104 | -11<br>-4  | 80<br>109   | 179<br>209 | 291<br>302 | 389<br>394 | 480<br>494 | 585<br>594 |            |
| 305        |     | 1      | 4             | 1             | 7      | 7      | 4   | 1 | 1             | 4        | 1      |     | 7      | 7      | 4      | 1        | 7        | 29859                           | -617         | -530         | -442         | -346         | -237         | -136         | -48        | 40          | 128        | 224        | 333        | 434        | 522        | 618        |
| 306<br>307 | _   | _      | _             | _             | 3      | 0      | _   | _ | 3<br>6        | 6<br>0   | _      | (   | _      | _      | 3      | 0        | 6        | 29948<br>30050                  | -600<br>-601 | -494<br>-506 | -388<br>-418 | -296<br>-325 | -203<br>-237 | -97<br>-149  | 9<br>-48   | 115<br>47   | 229<br>134 | 329<br>222 | 421<br>317 | 514<br>418 | 601<br>506 | 601        |
| 308<br>309 | - ; | 3      | 6             | 6             | 0      | _      | (3) | 3 | 0             | 3<br>5   | 6      | (   | )      | 3      | 0      | 6        |          | 30144<br>30245                  | -587<br>-600 | -482<br>-508 | -370<br>-402 | -271<br>-303 | -179<br>-203 | -82<br>-98   | 10<br>-6   | 101<br>86   | 206<br>192 | 305<br>297 | 397<br>395 | 488<br>501 | 587<br>600 |            |
| 310        | ľ   | 7      | 4             | 7             | 7      | 1      | 4   | 1 | 1             | 4        | 1      | . 7 | 7      | 4      | 7      | 1        |          | 30346                           | -609         | -502         | -395         | -281         | -180         | -87          | 7          | 100         | 194        | 294        | 401        | 508        | 609        |            |
| 311<br>312 | _   | _      |               | 4<br>7        | 4      | 7      | _   | _ | $\overline{}$ | 7        | _      | _   | _      | _      | 7      | 4        | 7        | 30448<br>30550                  | -584<br>-621 | -481<br>-538 | -385<br>-442 | -296<br>-340 | -198<br>-252 | -95<br>-163  | -5<br>-75  | 92<br>21    | 189<br>123 | 287<br>225 | 397<br>327 | 495<br>429 | 584<br>525 | 621        |
| 313<br>314 |     | 1      | _             | 1             | 4      | 7      | 4   | 1 | 7             |          | 1      | _   | ļ      | 4      | 7      | 1        | -        | 30647<br>30749                  | -623<br>-614 | -527<br>-525 | -430<br>-437 | -342<br>-348 | -239<br>-260 | -137<br>-171 | -35<br>-69 | 62<br>41    | 144<br>137 | 233<br>233 | 328<br>335 | 430<br>429 | 527<br>518 | 623<br>614 |
| 315        | 1   | )      | 3             | 6             | 3      | 6      | (   | ) | 0             | 3        | 6      |     | 3      | 6      | 0      | 6        |          | 30851                           | -577         | -489         | -387         | -286         | -184         | -89          | -7         | 81          | 183        | 284        | 386        | 481        | 577        | 014        |
| 316<br>317 | _   | _      | _             | $\overline{}$ | 7<br>5 | _      | _   | 3 | 2             | 7<br>5   | _      |     | _      | 1<br>5 | 8      | 4<br>5   |          | 30946<br>31039                  | -616<br>-612 | -515<br>-511 | -407<br>-422 | -300<br>-328 | -198<br>-233 | -104<br>-131 | -29        | 118<br>65   | 226<br>173 | 333<br>289 | 435<br>397 | 523<br>505 | 617<br>612 |            |
| 318        |     | 2      | 5             | 8             | 5      | 8      | 8   | 3 | 2             | 2        | 5      | 8   | 3      | 2      | 5      | 8        |          | 31131                           | -592         | -502         | -398         | -294         | -189         | -78          | 20         | 105         | 196        | 300        | 398        | 488        | 593        |            |