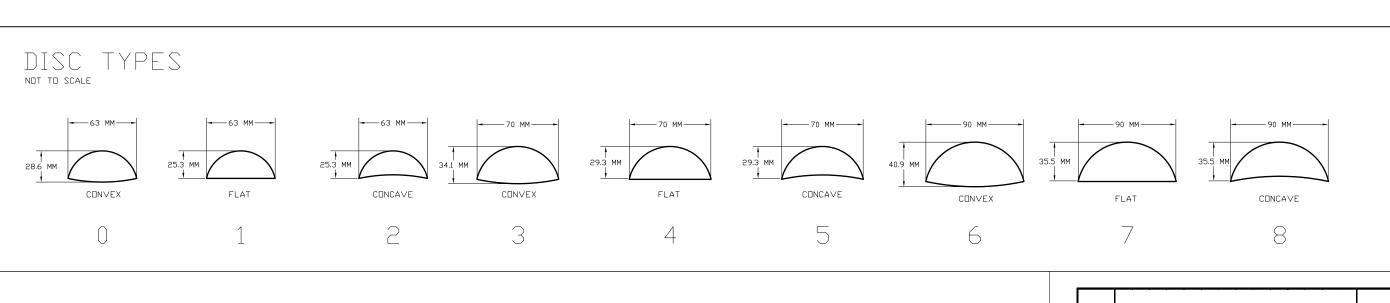

| RIB#       |     |        | _             |               | ı      | OIS    | _   |   |               | R L      | -      | _   | IN     |        |        |          |          | DISTANCE FROM<br>FIRST RIB (MM) |              |              |              | DISTAI       | NCE BETY     | WEEN DI      |            |             | D CENTE    | R OF RIE   | 3 (MM)     |            |            |            |
|------------|-----|--------|---------------|---------------|--------|--------|-----|---|---------------|----------|--------|-----|--------|--------|--------|----------|----------|---------------------------------|--------------|--------------|--------------|--------------|--------------|--------------|------------|-------------|------------|------------|------------|------------|------------|------------|
|            | +   | A      | В             | С             | D      | Ε      | _   |   |               | SIT<br>H | 101    | ١.  | Т      | K      | L      | М        | N        |                                 | Α            | В            | С            | D            | E            | F            | DISC PC    | SITION<br>H | 1          | J          | К          | L          | М          | N          |
| 213        | _   | _      | _             | 1             | 7      | 1      | _   | _ | 4             | 1        | 4      | _   | _      | 7<br>5 | 4      | 1        | 4        | 20767                           | -611         | -509         | -420         | -324         | -228         | -146         | -57        | 32          | 120        | 222        | 332        | 434        | 522        | 611        |
| 214<br>215 | _   | _      | _             | 2<br>8        | 2      | 8      | 8   | _ | 8<br>5        | 2        | 5      | _   | -      | 2      | 5      | 5        | 8        | 20865<br>20959                  | -619<br>-603 | -518<br>-503 | -423<br>-402 | -335<br>-302 | -247<br>-201 | -152<br>-88  | -43<br>19  | 58<br>112   | 146<br>205 | 234<br>311 | 327<br>411 | 429<br>504 | 524<br>603 | 619        |
| 216<br>217 | _   | _      | _             | 2             | 5<br>4 | 5<br>7 | 1   | _ | 8<br>7        | 8        | 5<br>4 | -   | -      | 2      | 5      | 2        |          | 21052<br>21154                  | -586<br>-580 | -488<br>-485 | -390<br>-389 | -299<br>-301 | -202<br>-200 | -112<br>-104 | -13<br>-9  | 98<br>86    | 203<br>174 | 307<br>276 | 405<br>385 | 496<br>486 | 587<br>580 |            |
| 218        |     | 5      | 2             | 5             | 2      | 5      | 2   | 2 | 8             | 8        | 2      | . 8 | 3      | 5      | 8      | 8        |          | 21256                           | -594         | -503         | -411         | -320         | -228         | -137         | -38        | 74          | 173        | 272        | 377        | 482        | 594        |            |
| 219<br>220 | _   | _      | _             | 8             | 3      | 0      | _   | _ | 2             | 0        | 3      | _   | _      | 8      | 6      | 8        |          | 21358<br>21459                  | -605<br>-593 | -498<br>-487 | -384<br>-374 | -277<br>-268 | -184<br>-176 | -91<br>-83   | 23         | 89<br>122   | 190<br>215 | 297<br>307 | 404<br>393 | 504<br>493 | 605<br>593 |            |
| 221        | _   | _      | _             | 2             | 8      | 8      | -   | _ | 2             | 5        | 3      | _   | _      | 5      | 2      | 8        | 0        | 21561                           | -608         | -500         | -397         | -295         | -179         | -70<br>-131  | 25<br>-35  | 120<br>53   | 215        | 310        | 411        | 506        | 608        | C1F        |
| 222        | _   | _      | _             | 8             | 8      | 5      | _   | _ | 8             | 3<br>5   | 2      | _   | +      | 2      | 2      | 3<br>5   | U        | 21662<br>21763                  | -615<br>-581 | -513<br>-490 | -418<br>-392 | -322<br>-280 | -226<br>-176 | -85          | 13         | 118         | 147<br>209 | 235<br>307 | 324<br>405 | 425<br>490 | 527<br>581 | 615        |
| 224<br>225 | _   | _      | _             | 6<br>4        | 0      | 6<br>7 | 2   | _ | 3<br>7        | 6        | 3<br>7 | _   | _      | 3      | 0      | 0        |          | 21856<br>21958                  | -607<br>-601 | -508<br>-499 | -400<br>-404 | -299<br>-309 | -198<br>-207 | -97<br>-99   | -3<br>10   | 104<br>112  | 212<br>214 | 319<br>317 | 426<br>405 | 520<br>500 | 608<br>601 |            |
| 226        | -,  | 5      | 8             | 2             | 5      | 2      | 8   | 3 | 8             | 5        | 5      | . 2 | 2      | 8      | 2      | 8        |          | 22060                           | -570         | -470         | -375         | -287         | -200         | -105         | 4          | 105         | 198        | 286        | 381        | 476        | 570        |            |
| 227        | _   | _      | _             | 2             | 8      | 2      | _   | _ | 2             | 5<br>8   | 5      | _   | _      | 2      | 5      | 8        | 2        | 22162<br>22259                  | -621<br>-575 | -520<br>-473 | -419<br>-384 | -324<br>-288 | -229<br>-191 | -128<br>-102 | -27<br>-13 | 75<br>83    | 168<br>185 | 256<br>274 | 338<br>371 | 425<br>473 | 526<br>576 | 622        |
| 229<br>230 | _   | _      | _             | 6             | 6      | 0      | _   | _ | 6             | 3        | 3      | _   | _      | 0      | 3      | 0        |          | 22353<br>22455                  | -601<br>-584 | -508<br>-480 | -401<br>-381 | -287<br>-283 | -186<br>-185 | -86<br>-86   | 29<br>25   | 135<br>124  | 228<br>215 | 322<br>311 | 415<br>402 | 508<br>493 | 601<br>584 |            |
| 231        | -   | 5      | 0             | 3             | 0      | 3      | C   | ) | 6             | 6        | 3      | . ( | 5      | 3      | 6      | 0        |          | 22557                           | -571         | -476         | -389         | -302         | -215         | -128         | -34        | 74          | 175        | 275        | 376        | 476        | 571        |            |
| 232        | _   | _      | _             | 5             | 8      | 5<br>6 | _   | _ | 8             | 0        | 3      | _   | _      | 8      | 3      | 0        | 3        | 22651<br>22742                  | -615<br>-612 | -515<br>-517 | -408<br>-408 | -301<br>-307 | -194<br>-206 | -87<br>-105  | -3         | 128<br>92   | 215<br>180 | 308<br>267 | 415<br>349 | 522<br>437 | 615<br>524 | 612        |
| 234        | _   | -      | -             | 3             | 3      | 0      | +   | - | 3             | 6        | 0      | _   | -      | 0      | 3      | 6        |          | 22844                           | -599         | -492         | -385         | -286         | -192         | -105         | -11        | 96          | 197        | 298        | 399        | 492        | 600        |            |
| 235<br>236 | _   | _      | _             | 7<br>3        | 6      | 7      | 3   | _ | 4<br>0        | 6        | 0      | _   | _      | 4<br>6 | 0      | 7<br>6   |          | 22943<br>23045                  | -593<br>-591 | -494<br>-498 | -395<br>-400 | -289<br>-294 | -184<br>-193 | -84<br>-101  | -8         | 99<br>92    | 191<br>192 | 297<br>285 | 402<br>391 | 494<br>491 | 594<br>591 |            |
| 237<br>238 | _   | _      | _             | 4             | 7      | 3      | 1   | _ | 7<br>6        | 7        | 4      | _   | -      | 7      | 1      | 4        | 7        | 23147<br>23246                  | -615<br>-612 | -528<br>-496 | -441<br>-388 | -340<br>-293 | -240<br>-198 | -153<br>-103 | -58<br>0   | 50<br>109   | 151<br>204 | 238<br>299 | 333<br>407 | 428<br>510 | 515<br>613 | 616        |
| 239        |     | 2      | 8             | 5             | 2      | 8      | 8   | 3 | 2             | 5        | 5      |     | 3      | 2      | 5      | 2        |          | 23348                           | -583         | -486         | -382         | -292         | -194         | -83          | 15         | 105         | 202        | 305        | 403        | 493        | 584        |            |
| 240<br>241 | _   | -      | -             | 4             | 7      | 7      | 4   | _ | 1<br>7        | 7<br>4   | 1      | . 1 | -      | 7      | 1      | 4        | 7        | 23450<br>23550                  | -610<br>-578 | -523<br>-475 | -436<br>-379 | -335<br>-275 | -227<br>-178 | -126<br>-88  | -38<br>16  | 56<br>119   | 151<br>209 | 233<br>307 | 327<br>404 | 422<br>488 | 510<br>579 | 610        |
| 242<br>243 | _   | _      | _             | 5<br>7        | 8      | 8<br>7 | 5   | _ | 8             | 5        | 8      | _   | _      | 5      | 2      | 5<br>7   | 8        | 23650<br>23747                  | -619<br>-576 | -538<br>-493 | -451<br>-396 | -350<br>-294 | -242<br>-191 | -141<br>-88  | -40<br>7   | 61<br>96    | 162<br>185 | 257<br>288 | 344<br>384 | 431<br>473 | 519<br>576 | 619        |
| 244        |     | 1      | 1             | 7             | 1      | 7      | 4   | 1 | 4             | 7        | 4      |     | 7      | 4      | 1      | 4        |          | 23839                           | -575         | -493         | -397         | -301         | -205         | -103         | -9         | 93          | 195        | 297        | 399        | 487        | 576        |            |
| 245<br>246 | _   | -      |               | 7             | 7      | 1      | 4   | _ | 1             | 4        | 7<br>1 | . 7 | -      | 7      | 4      | 7        | 7        | 23941<br>24036                  | -625<br>-590 | -528<br>-504 | -432<br>-404 | -335<br>-298 | -233<br>-205 | -137<br>-113 | -48<br>-20 | 35<br>72    | 131<br>165 | 234<br>265 | 337<br>378 | 439<br>484 | 528<br>590 | 625        |
| 247<br>248 | _   | _      | _             | 1<br>5        | 7      | 8      | _   | _ | 4<br>5        | 1        | 8      | _   | _      | 1      | 7      | 1        | 7        | 24132<br>24229                  | -622<br>-596 | -519<br>-498 | -421<br>-394 | -323<br>-297 | -219<br>-193 | -129<br>-95  | -38<br>-4  | 52<br>100   | 142<br>211 | 239<br>309 | 329<br>407 | 427<br>505 | 525<br>596 | 623        |
| 249        |     | 7      | 4             | 7             | 1      | 1      | 4   | 1 | 1             | 1        | 7      |     | 1      | 7      | 4      | 7        |          | 24329                           | -588         | -484         | -379         | -281         | -196         | -105         | -13        | 72          | 170        | 275        | 379        | 484        | 589        |            |
| 250<br>251 | _   | _      | _             | 0<br>7        | 0      | 4      | _   | _ | 0<br>4        | 6        | 4      | -   | _      | 6<br>4 | 3      | 7        | 4        | 24427<br>24528                  | -586<br>-615 | -495<br>-518 | -405<br>-422 | -320<br>-325 | -229<br>-236 | -125<br>-133 | -27<br>-30 | 71<br>59    | 175<br>148 | 279<br>237 | 391<br>326 | 495<br>416 | 586<br>512 | 615        |
| 252        | _   | _      | _             | 3             | 0      | 3      | -   | _ | 0             | 6        | 3      | _   | _      | 0      | 0      | 3        |          | 24630                           | -566         | -466         | -365         | -277         | -190         | -89          | 6          | 101         | 202        | 303        | 398        | 479        | 567        |            |
| 253<br>254 | _   | _      | -             | 1<br>4        | 4      | 7      | 7   | _ | 4<br>1        | 7<br>4   | 1      | 7   | _      | 7      | 4      | 1        |          | 24722<br>24824                  | -580<br>-569 | -477<br>-474 | -386<br>-386 | -296<br>-292 | -205<br>-190 | -108<br>-89  | -4<br>-1   | 100<br>87   | 198<br>175 | 288<br>271 | 392<br>380 | 490<br>481 | 581<br>569 |            |
| 255<br>256 | +   | -      | -             | 4             | 7      | 7      | 7   | _ | 1<br>7        | 1        | 4<br>7 | +   | -      | 4      | 1      | 7        |          | 24925<br>25027                  | -566<br>-608 | -465<br>-514 | -363<br>-419 | -275<br>-312 | -187<br>-196 | -86<br>-94   | 10<br>7    | 92<br>115   | 180<br>223 | 281<br>331 | 383<br>425 | 471<br>514 | 566<br>608 |            |
| 257        |     | 7      | 1             | 7             | 4      | 1      | 7   | _ | 4             | 1        | 1      | . 7 | 7      | 4      | 4      | 7        | _        | 25121                           | -568         | -473         | -378         | -277         | -189         | -94          | 8          | 95          | 177        | 272        | 374        | 467        | 569        |            |
| 258<br>259 | _   | _      | _             | 7             | 1      | 7      | 1   | _ | 1<br>4        | 7        | 1      | 1 7 | -      | 4      | 7      | 1        | 7        | 25215<br>25310                  | -606<br>-585 | -518<br>-490 | -436<br>-388 | -349<br>-292 | -247<br>-195 | -152<br>-99  | -70<br>-10 | 25<br>92    | 126<br>188 | 214<br>284 | 302<br>387 | 403<br>489 | 505<br>585 | 606        |
| 260<br>261 | _   | -      | ÷             | 7             | 4<br>7 | 1      | 1   | _ | 7<br>7        | 4        | 7      |     | 7<br>1 | 7      | 7      | 1        |          | 25403<br>25504                  | -608<br>-607 | -508<br>-500 | -399<br>-407 | -291<br>-307 | -196<br>-200 | -107<br>-107 | -4<br>-7   | 104<br>94   | 199<br>194 | 301<br>301 | 404<br>407 | 506<br>514 | 609<br>607 |            |
| 262        | ľ   | 7      | 1             | 4             | 1      | 1      | 7   | 7 | 1             | 4        | 7      | - 4 | ļ      | 4      | 7      | 4        | 7        | 25606                           | -624         | -528         | -439         | -350         | -266         | -170         | -73        | 16          | 119        | 221        | 317        | 419        | 522        | 624        |
| 263<br>264 | _   | _      | _             | 2             | 8      | 8      | _   | _ | 5<br>8        | 8        | 8<br>5 | _   | _      | 5      | 2      | 5        |          | 25707<br>25807                  | -615<br>-601 | -522<br>-502 | -415<br>-403 | -315<br>-304 | -214<br>-192 | -107<br>-87  | -8<br>18   | 99<br>131   | 214<br>236 | 314<br>327 | 408<br>419 | 515<br>510 | 615<br>602 |            |
| 265<br>266 |     | _      | _             | 7<br>7        | 4      | 4      | +   | _ | 1             | 4        | 7      | _   | -      | 7      | 7      | 7        |          | 25907<br>26000                  | -565<br>-611 | -470<br>-510 | -360<br>-395 | -251<br>-288 | -155<br>-188 | -52<br>-81   | 52<br>26   | 148<br>120  | 249<br>221 | 345<br>323 | 449<br>416 | 566<br>510 | 612        |            |
| 267        |     | 1      | 7             | 4             | 1      | 4      | 7   | 7 | 4             | 4        | 1      | . 4 | 1      | 7      | 7      | 1        | 2        | 26098                           | -580         | -484         | -382         | -293         | -204         | -102         | 0          | 95          | 184        | 272        | 375        | 484        | 581        | C1.4       |
| 268<br>269 | _   | _      | _             | 1             | 4      | 6<br>1 | -   | _ | 3<br>4        | 7        | 7      | _   | _      | 7      | 0<br>4 | 6<br>1   | 3        | 26198<br>26296                  | -614<br>-599 | -526<br>-493 | -438<br>-400 | -342<br>-307 | -233<br>-214 | -132<br>-121 | -38<br>-22 | 50<br>85    | 146<br>199 | 241<br>299 | 329<br>400 | 417<br>506 | 513<br>599 | 614        |
| 270<br>271 | _   | -      | _             | 4             | 7      | 1      | 7   | - | 7             | 1        | 7      | +   | -      | 1      | 4      | 4        | 7        | 26390<br>26491                  | -613<br>-605 | -506<br>-517 | -399<br>-430 | -292<br>-329 | -185<br>-233 | -92<br>-138  | 9<br>-37   | 110<br>51   | 211<br>146 | 325<br>241 | 432<br>323 | 526<br>410 | 613<br>504 | 605        |
| 272<br>273 | -   | _      | _             | 4<br>0        | 7      | 4      | -   | _ | 1             | 7<br>6   | 4      | +-  | _      | 1      | 7<br>6 | 1        | 4        | 26586<br>26688                  | -621<br>-590 | -526<br>-484 | -424<br>-391 | -323<br>-304 | -221<br>-203 | -120<br>-103 | -24<br>-10 | 71<br>97    | 173<br>197 | 261<br>290 | 343<br>383 | 438<br>484 | 534<br>591 | 622        |
| 274        | _   | _      | _             | 4             | 7      | 4      | +-  | L | 1             | 7        | 1      | . 7 | _      | 4      | 1      | 7        |          | 26787                           | -612         | -505         | -397         | -289         | -181         | -86          | 2          | 104         | 206        | 308        | 416        | 511        | 612        |            |
| 275<br>276 | _   | -      | _             | 1<br>5        | 2      | 8      | _   | _ | 1<br>8        | 8        | 7<br>5 | _   | _      | 8      | 8      | <u>7</u> |          | 26889<br>26986                  | -579<br>-611 | -475<br>-518 | -376<br>-424 | -285<br>-330 | -194<br>-229 | -95<br>-128  | -27        | 89<br>88    | 188<br>195 | 292<br>289 | 390<br>390 | 481<br>504 | 579<br>612 |            |
| 277        | •   | 4      | 1             | 1             | 7      | 1      | 4   | 1 | 7             | 1        | 4      | . : | ı      | 4      | 7      | 7        |          | 27081                           | -581         | -490         | -404         | -305         | -206         | -115         | -10        | 89          | 181        | 272        | 364        | 469        | 582        |            |
| 278<br>279 | -   |        | -             | 1<br>8        | 5      | 2      | 5   | _ | 8             | 8        | 2      | . 8 | -      | 2      | 7<br>8 | 2        |          | 27182<br>27284                  | -575<br>-615 | -471<br>-515 | -381<br>-408 | -296<br>-301 | -206<br>-207 | -115<br>-113 | -17<br>-6  | 87<br>109   | 191<br>210 | 289<br>311 | 373<br>413 | 471<br>514 | 575<br>615 |            |
| 280<br>281 | +   | _      | -             | 5             | 8      | 7      | 2   | _ | 5<br>1        | 8<br>7   | 5<br>1 | . 2 | _      | 2      | 5<br>7 | 2        |          | 27385<br>27487                  | -614<br>-575 | -513<br>-477 | -407<br>-387 | -300<br>-296 | -186<br>-198 | -86<br>-94   | 7<br>-4    | 114<br>94   | 221<br>192 | 327<br>283 | 428<br>373 | 521<br>471 | 614<br>575 |            |
| 282        | _   | 3      | 5             | 8             | 5      | 2      | 2   | 2 | 8             | 5        | 2      |     | 2      | 8      | 5      | 8        |          | 27588                           | -577         | -474         | -372         | -269         | -180         | -97          | 0          | 103         | 192        | 275        | 372        | 474        | 577        |            |
| 283<br>284 | _   | -+-    | _             | 0             | 7<br>3 | 1<br>6 | _   | _ | 4<br>6        | 3        | 0      | _   | -      | 3      | 4<br>6 | 7        |          | 27690<br>27792                  | -573<br>-602 | -464<br>-500 | -368<br>-412 | -272<br>-317 | -176<br>-209 | -80<br>-101  | 22<br>7    | 117<br>115  | 206<br>209 | 294<br>298 | 383<br>392 | 471<br>500 | 573<br>603 |            |
| 285<br>286 | -   | _      | _             | 7<br>8        | 4<br>5 | 2      | 7   | _ | 4<br>2        | 1<br>5   | 2      | _   | -      | 4<br>2 | 7<br>5 | 7<br>8   |          | 27890<br>27991                  | -602<br>-574 | -514<br>-472 | -412<br>-370 | -304<br>-268 | -209<br>-179 | -107<br>-83  | 1<br>14    | 95<br>102   | 190<br>191 | 284<br>287 | 379<br>384 | 487<br>472 | 602<br>575 |            |
| 287        | 1   | 4      | 1             | 4             | 1      | 7      | 7   | 7 | 4             | 1        | 7      | 1   | ij     | 4      | 7      | 4        | 7        | 28090                           | -619         | -532         | -444         | -356         | -261         | -152         | -51        | 37          | 132        | 228        | 316        | 417        | 518        | 619        |
| 288<br>289 | +   | _      | -             | 1             | 7      | 4      | 1   | _ | 7             | 4        | 7      | 1   | -      | 4      | 7      | 1        |          | 28184<br>28276                  | -596<br>-568 | -498<br>-468 | -406<br>-373 | -307<br>-278 | -208<br>-177 | -116<br>-90  | -11<br>-9  | 95<br>78    | 200<br>179 | 299<br>280 | 391<br>373 | 497<br>474 | 596<br>569 |            |
| 290<br>291 | F   | 5<br>7 | -             | 2             | 8<br>7 | 5<br>4 | 2   | _ | 5<br>1        | 8        | 2      | . 8 | 3<br>7 | 2      | 8      | 5<br>7   |          | 28376<br>28477                  | -595<br>-596 | -504<br>-496 | -419<br>-396 | -321<br>-283 | -216<br>-177 | -112<br>-79  | -7<br>14   | 97<br>106   | 196<br>198 | 294<br>298 | 393<br>404 | 491<br>496 | 596<br>596 |            |
| 292        | +   | _      | 2             | 5             | 8      | 5      | 8   | 3 | 2             | 5        | 8      | +   | _      | 8      | 5      | 2        |          | 28579                           | -602         | -503         | -410         | -305         | -199         | -93          | 7          | 99          | 205        | 305        | 404        | 510        | 602        |            |
| 293<br>294 |     |        | _             | 7             | 4      | 7      | 7   | _ | 1<br>4        | 7        | 4      | . 7 | -      | 4      | 1      | 7        | $\vdash$ | 28681<br>28775                  | -581<br>-596 | -483<br>-498 | -372<br>-399 | -268<br>-308 | -178<br>-203 | -87<br>-91   | 3<br>14    | 101<br>106  | 199<br>197 | 296<br>302 | 394<br>406 | 485<br>498 | 581<br>596 |            |
| 295<br>296 | _   | _      | $\rightarrow$ | 3<br>0        | 3      | 6      | _   | _ | 0             | 6        | 0      | (   | _      | 6      | 0<br>6 | 3        | 6        | 28877<br>28975                  | -623<br>-610 | -526<br>-509 | -436<br>-414 | -340<br>-318 | -237<br>-223 | -139<br>-141 | -55<br>-53 | 42<br>48    | 139<br>150 | 229<br>238 | 332<br>326 | 430<br>427 | 520<br>523 | 623<br>610 |
| 297        | :   | 5      | 2             | 2             | 5      | 8      | 2   | 2 | 8             | 5        | 8      | 1   | 2      | 5      | 8      | 2        |          | 29077                           | -595         | -503         | -416         | -323         | -217         | -117         | -16        | 90          | 196        | 296        | 389        | 495        | 596        |            |
| 298<br>299 | -   | _      | _             | _             | 8      | 5<br>1 | _   |   | 2<br>7        | 4        | _      | _   | _      | _      | 5<br>1 | 7        | 5<br>4   | 29171<br>29266                  | -616<br>-614 | -514<br>-532 | -417<br>-436 | -321<br>-335 | -219<br>-247 | -117<br>-159 | -20<br>-57 | 62<br>44    | 159<br>146 | 261<br>241 | 350<br>329 | 438<br>417 | 527<br>513 | 616<br>614 |
| 300<br>301 |     | 1      | 4             | 1             | 4      | 7      | 4   | 1 |               | 1        | 7      | 1   | 7      | 4      | 1      | 1        | _        | 29367                           | -617         | -530         | -442         | -354<br>-302 | -252<br>-202 | -151<br>-96  | -49        | 46<br>90    | 142        | 251        | 352<br>397 | 440<br>503 | 522<br>602 | 618        |
| 302        |     | 1      | 7             | 7             | 4      | 1      | 4   | 1 | 4             | 7        | 4      | . 7 | 7      | 1      | 7      | 1        |          | 29469<br>29562                  | -601<br>-603 | -501<br>-505 | -395<br>-392 | -287         | -196         | -105         | -3<br>-7   | 97          | 196<br>202 | 296<br>307 | 406        | 505        | 604        |            |
| 303<br>304 | -   | _      | _             |               | 1      | 7<br>5 | _   | _ | 4<br>8        | 1        | -      |     | _      | 1 2    | 4<br>8 | 7        |          | 29664<br>29765                  | -585<br>-594 | -494<br>-488 | -403<br>-382 | -312<br>-289 | -213<br>-197 | -108<br>-104 | -11<br>-4  | 80<br>109   | 179<br>209 | 291<br>302 | 389<br>394 | 480<br>494 | 585<br>594 |            |
| 305        |     | 1      | 4             | 1             | 7      | 7      | 4   | 1 | 1             | 4        | 1      |     | 7      | 7      | 4      | 1        | 7        | 29859                           | -617         | -530         | -442         | -346         | -237         | -136         | -48        | 40          | 128        | 224        | 333        | 434        | 522        | 618        |
| 306<br>307 | _   | _      | _             | _             | 3      | 0      | _   | _ | 3<br>6        | 6<br>0   | _      | (   | _      | _      | 3      | 0        | 6        | 29948<br>30050                  | -600<br>-601 | -494<br>-506 | -388<br>-418 | -296<br>-325 | -203<br>-237 | -97<br>-149  | 9<br>-48   | 115<br>47   | 229<br>134 | 329<br>222 | 421<br>317 | 514<br>418 | 601<br>506 | 601        |
| 308<br>309 | - ; | 3      | 6             | 6             | 0      | _      | (3) | 3 | 0             | 3<br>5   | 6      | (   | )      | 3      | 0      | 6        |          | 30144<br>30245                  | -587<br>-600 | -482<br>-508 | -370<br>-402 | -271<br>-303 | -179<br>-203 | -82<br>-98   | 10<br>-6   | 101<br>86   | 206<br>192 | 305<br>297 | 397<br>395 | 488<br>501 | 587<br>600 |            |
| 310        | ľ   | 7      | 4             | 7             | 7      | 1      | 4   | 1 | 1             | 4        | 1      | . 7 | 7      | 4      | 7      | 1        |          | 30346                           | -609         | -502         | -395         | -281         | -180         | -87          | 7          | 100         | 194        | 294        | 401        | 508        | 609        |            |
| 311<br>312 | _   | _      |               | 4<br>7        | 4      | 7      | _   | _ | $\overline{}$ | 7        | _      | _   | _      | _      | 7      | 4        | 7        | 30448<br>30550                  | -584<br>-621 | -481<br>-538 | -385<br>-442 | -296<br>-340 | -198<br>-252 | -95<br>-163  | -5<br>-75  | 92<br>21    | 189<br>123 | 287<br>225 | 397<br>327 | 495<br>429 | 584<br>525 | 621        |
| 313<br>314 |     | 1      | _             | 1             | 4      | 7      | 4   | 1 | 7             |          | 1      | _   | ļ      | 4      | 7      | 1        | -        | 30647<br>30749                  | -623<br>-614 | -527<br>-525 | -430<br>-437 | -342<br>-348 | -239<br>-260 | -137<br>-171 | -35<br>-69 | 62<br>41    | 144<br>137 | 233<br>233 | 328<br>335 | 430<br>429 | 527<br>518 | 623<br>614 |
| 315        | 1   | )      | 3             | 6             | 3      | 6      | (   | ) | 0             | 3        | 6      |     | 3      | 6      | 0      | 6        |          | 30851                           | -577         | -489         | -387         | -286         | -184         | -89          | -7         | 81          | 183        | 284        | 386        | 481        | 577        | 014        |
| 316<br>317 | _   | _      | _             | $\overline{}$ | 7<br>5 | _      | _   | 3 | 2             | 7<br>5   | _      |     | _      | 1<br>5 | 8      | 4<br>5   |          | 30946<br>31039                  | -616<br>-612 | -515<br>-511 | -407<br>-422 | -300<br>-328 | -198<br>-233 | -104<br>-131 | -29        | 118<br>65   | 226<br>173 | 333<br>289 | 435<br>397 | 523<br>505 | 617<br>612 |            |
| 318        |     | 2      | 5             | 8             | 5      | 8      | 8   | 3 | 2             | 2        | 5      | 8   | 3      | 2      | 5      | 8        |          | 31131                           | -592         | -502         | -398         | -294         | -189         | -78          | 20         | 105         | 196        | 300        | 398        | 488        | 593        |            |