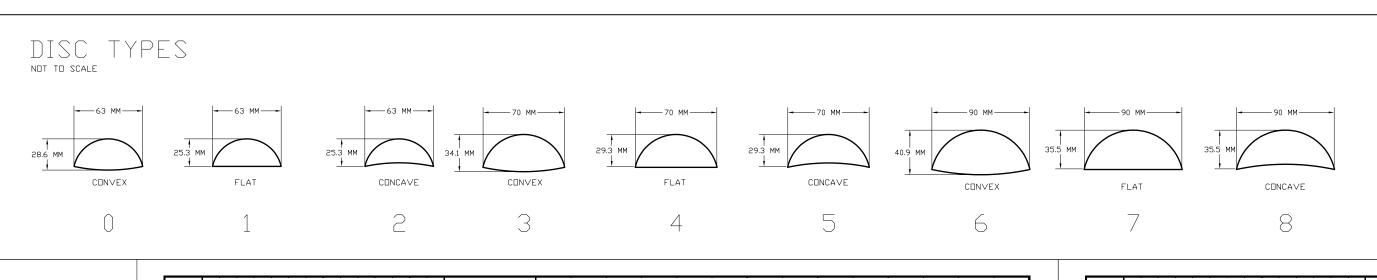

|            |
| 318        |     | 2      | 5             | 8             | 5      | 8      | 8   | 3 | 2             | 2        | 5      | 8   | 3      | 2      | 5      | 8        |          | 31131                           | -592         | -502         | -398         | -294         | -189         | -78          | 20         | 105         | 196        | 300        | 398        | 488        | 593        |            |



WHITE LIGHT, INC. White Light, Inc - The Studio of Jim Campbell 2565 3rd St #314





CITY AND COUNTY OF SAN FRANCISCO **MUNICIPAL TRANSPORTATION AGENCY** 

APPROVED

EXECUTIVE DIRECTOR/CEO

THIRD STREET LIGHT RAIL PROGRAM PHASE 2 - CENTRAL SUBWAY MOSCONE STATION

SFMTA CONTROL NO.

NOT TO SCALE

PLAN VIEW RIB #1----

A5.01

DISC TYPES AND SPACING CHARTS

REVISION 08





| RIB#            |        | DISC TYPE PER LOCATOIN   DISC TYPE PER LOCATOIN   DISC TYPE PER LOCATOIN   DISC POSITION   D |        |        |     |              |    |       |     | OIN |    |        |        |        | DISTANCE FROM<br>FIRST RIB (MM) |                |              |              | DISTA        | NCE BET      | WEEN DI      | SC POSI      | TION AN    | ID CENTE   | R OF RI    | B (MM)     |            |            |            |                                                  |
|-----------------|--------|-------------------------------------------------------------------------------------------------------------------------------------------------------------------------------------------------------------------------------------------------------------------------