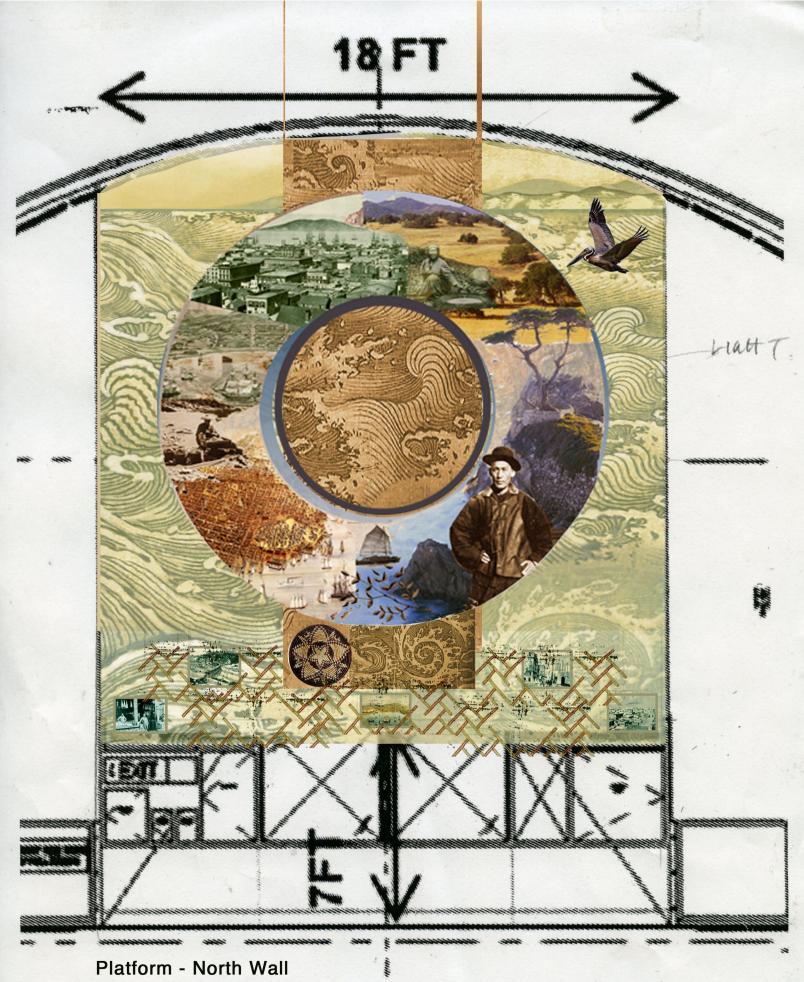

Platform - South Wall
Proposed design for 'Gate/Way'

Platform - North Wall
Proposed design for 'Gate/Way'