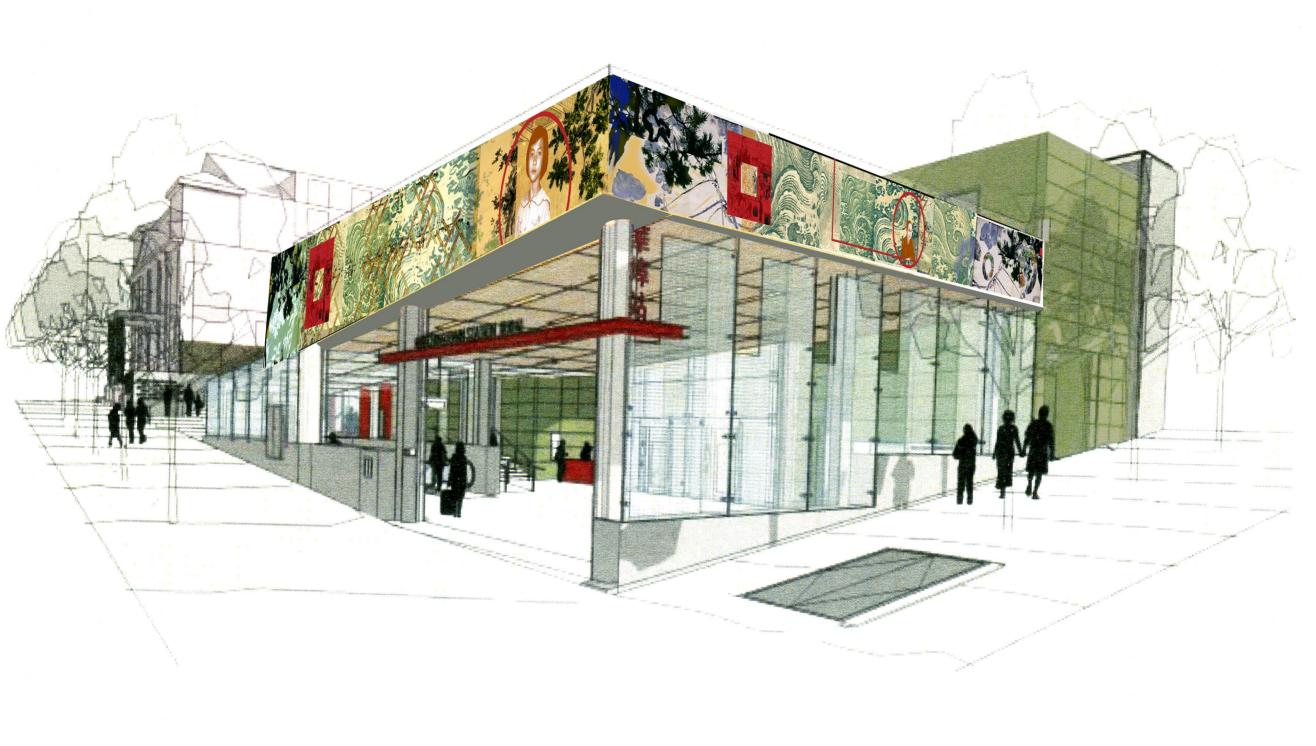

## **Chinatown Station**

Summary of new potential art locations 2011-03-17

## CENTRAL SUBWAY CHINATOWN STATION OPTION 4 (EVEN CENTERED)

ARTWORK ELEVATION- NORTH EOP

ARTWORK ELEVATION- ANGLED

1/4" = 1'-0"

ARTWORK ELEVATION- STOCKTON

1/4" = 1'-0"

49'-3''

ARTWORK ELEVATION- WASHINGTON