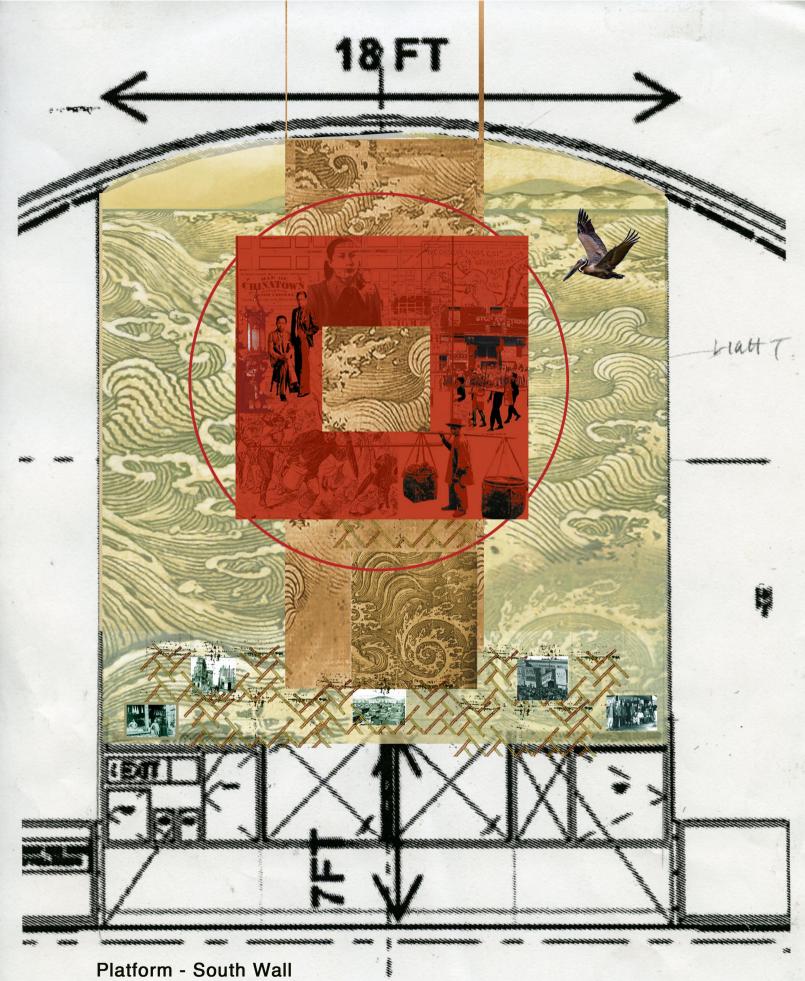

Platform - South Wall
Proposed design for 'Gate/Way'

Platform - North Wall
Proposed design for 'Gate/Way'