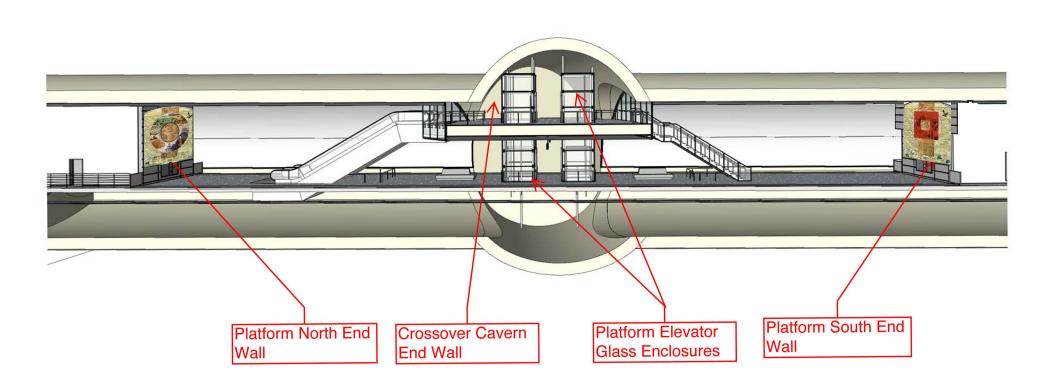

## CENTRAL SUBWAY CHINATOWN STATION OPTION 4 (EVEN CENTERED)

ARTWORK ELEVATION- NORTH EOP

ARTWORK ELEVATION- ANGLED

1/4" = 1'-0"

ARTWORK ELEVATION- STOCKTON

1/4" = 1'-0"

49'-3''

ARTWORK ELEVATION- WASHINGTON