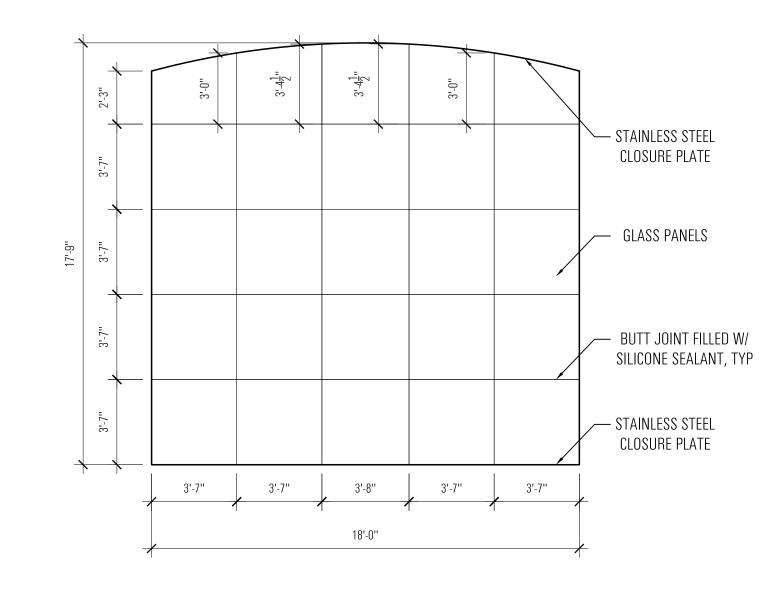

## CENTRAL SUBWAY CHINATOWN STATION OPTION 4 (EVEN CENTERED)

ARTWORK ELEVATION- NORTH EOP

ARTWORK ELEVATION- ANGLED

1/4" = 1'-0"

ARTWORK ELEVATION- STOCKTON

1/4" = 1'-0"

49'-3''

ARTWORK ELEVATION- WASHINGTON

1/4" = 1'-0"

WINDER **GIBSON** architects

www.archsf.com

t: 415. 318.8634 f: 415. 318.8638 351 ninth street, suite 301 san francisco, ca 94103

SUBWAY CHINATOWN STATION STOCKTON ST. TUNNEL SAN FRNACISCO, CA 94044 CENTRAL