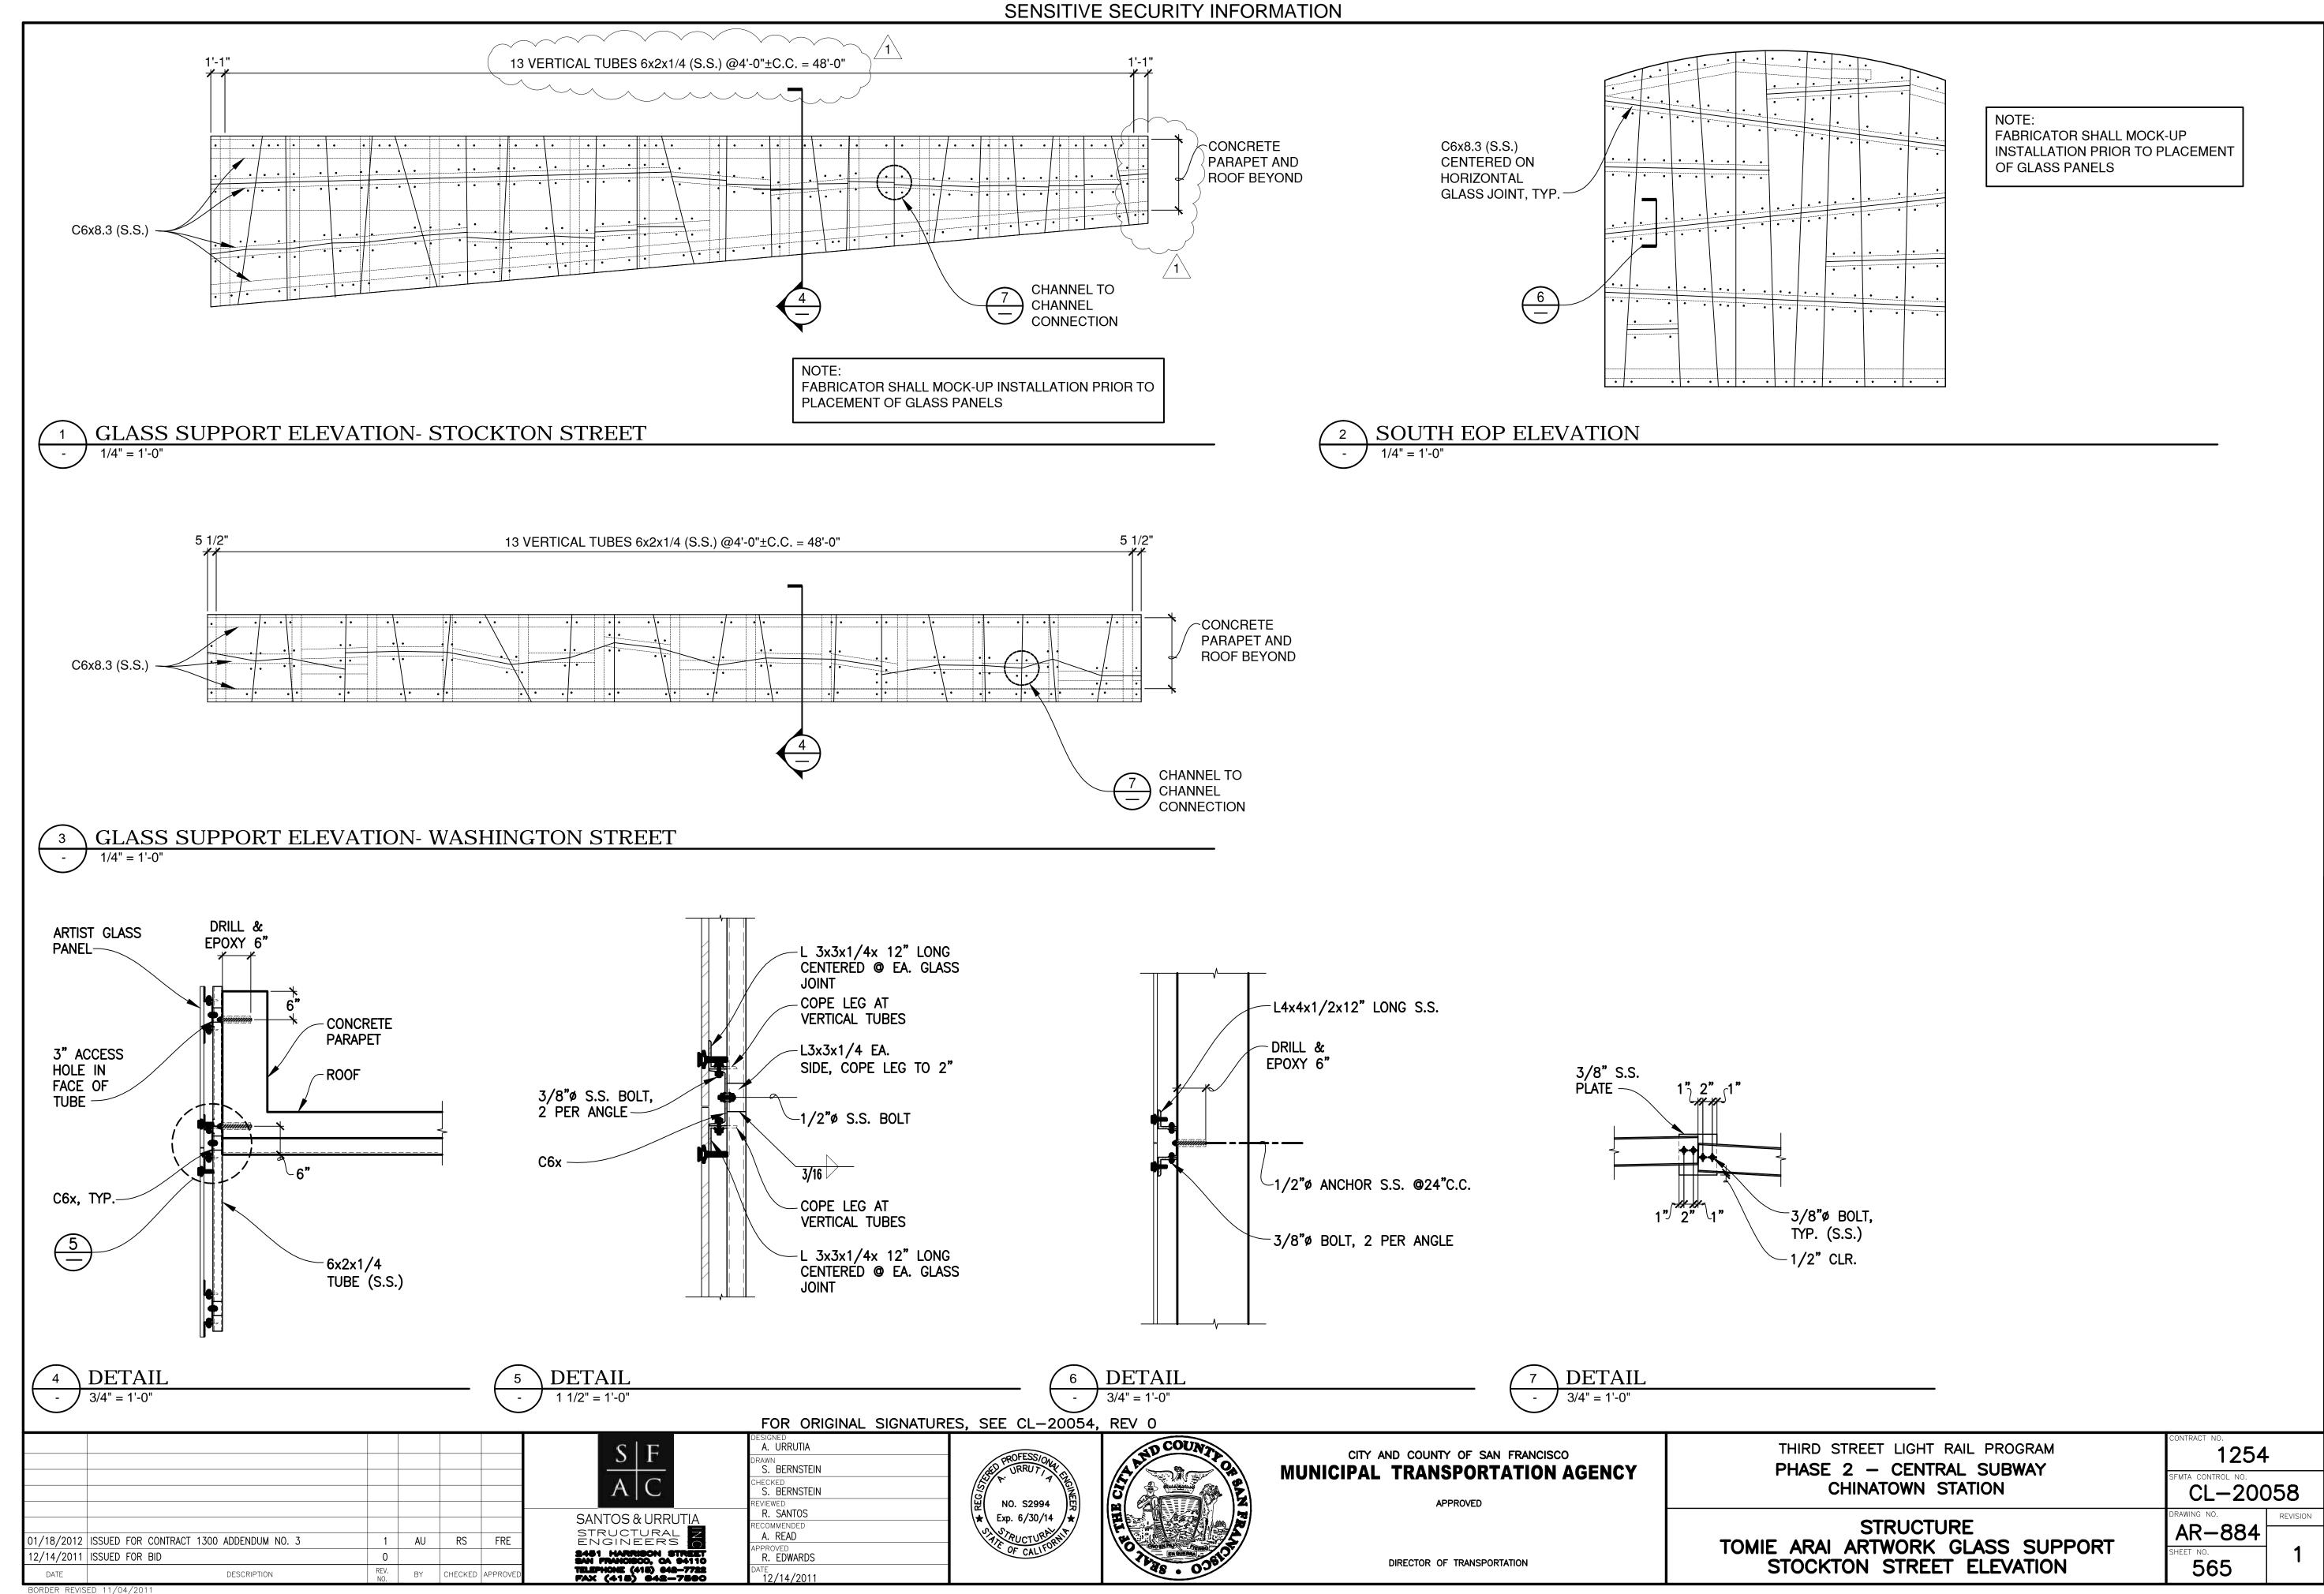

## CENTRAL SUBWAY CHINATOWN STATION OPTION 4 (EVEN CENTERED)

ARTWORK ELEVATION- NORTH EOP

ARTWORK ELEVATION- ANGLED

1/4" = 1'-0"

ARTWORK ELEVATION- STOCKTON

1/4" = 1'-0"

49'-3''

ARTWORK ELEVATION- WASHINGTON

1/4" = 1'-0"

WINDER **GIBSON** architects

www.archsf.com

t: 415. 318.8634 f: 415. 318.8638 351 ninth street, suite 301 san francisco, ca 94103

SUBWAY CHINATOWN STATION STOCKTON ST. TUNNEL SAN FRNACISCO, CA 94044 CENTRAL