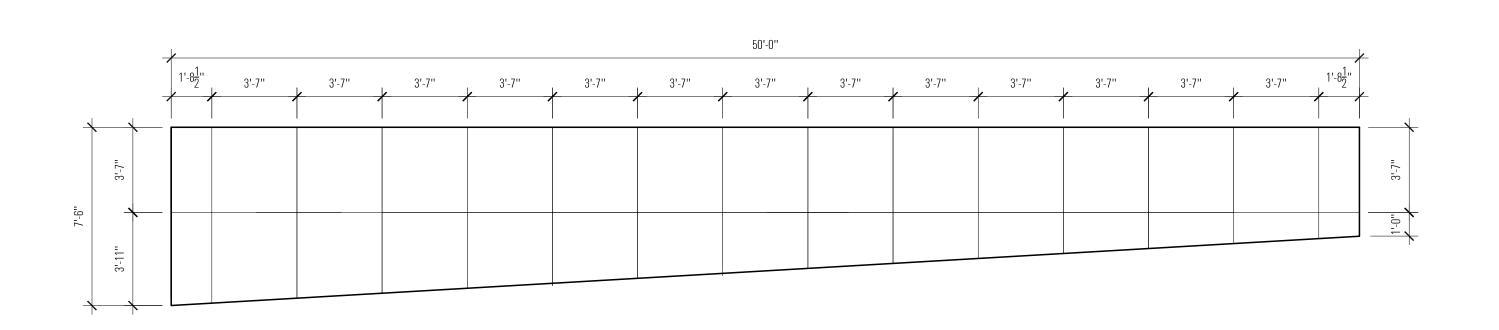

## CENTRAL SUBWAY CHINATOWN STATION OPTION 4 (EVEN CENTERED)

ARTWORK ELEVATION- NORTH EOP

ARTWORK ELEVATION- ANGLED

1/4" = 1'-0"

ARTWORK ELEVATION- STOCKTON

1/4" = 1'-0"

49'-3''

ARTWORK ELEVATION- WASHINGTON

1/4" = 1'-0"

WINDER **GIBSON** architects

www.archsf.com

t: 415. 318.8634 f: 415. 318.8638 351 ninth street, suite 301 san francisco, ca 94103

SUBWAY CHINATOWN STATION STOCKTON ST. TUNNEL SAN FRNACISCO, CA 94044 CENTRAL