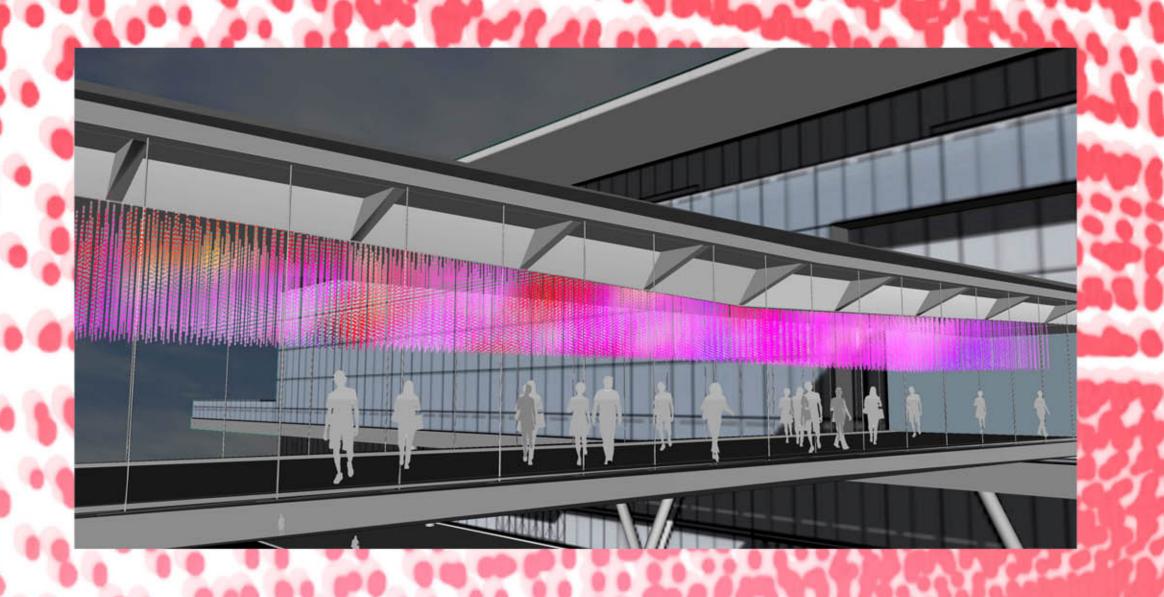

the artwork's design, materials, fabrication and installation methods
- Result of reference checks

# **RESULTS OF VOTING TALLY**

The highest ranked artist has the lowest cumulative score.

Leo Villareal 8
Camille Utterback 14
Jennifer Steinkamp 20

### ARTS COMMISSION APPROVAL

Motion to approve the selected artist Leo Villareal and his proposal for the Moscone Expansion Project as recommended by the Moscone Expansion Project Selection Panel.

<sup>\*</sup>Sharing a vote

Motion to authorize the Director of Cultural Affairs to enter into contract with Leo Villareal for an amount not to exceed \$1,500,000 for design, fabrication, transportation and installation of an artwork for the Moscone Expansion Project's Sky Bridge.

# LEOVILLAREAL

ART PROPOSAL FOR THE MOSCONE EXPANSION PROJECT









# LEOVILLAREAL

ART PROPOSAL FOR THE MOSCONE EXPANSION PROJECT