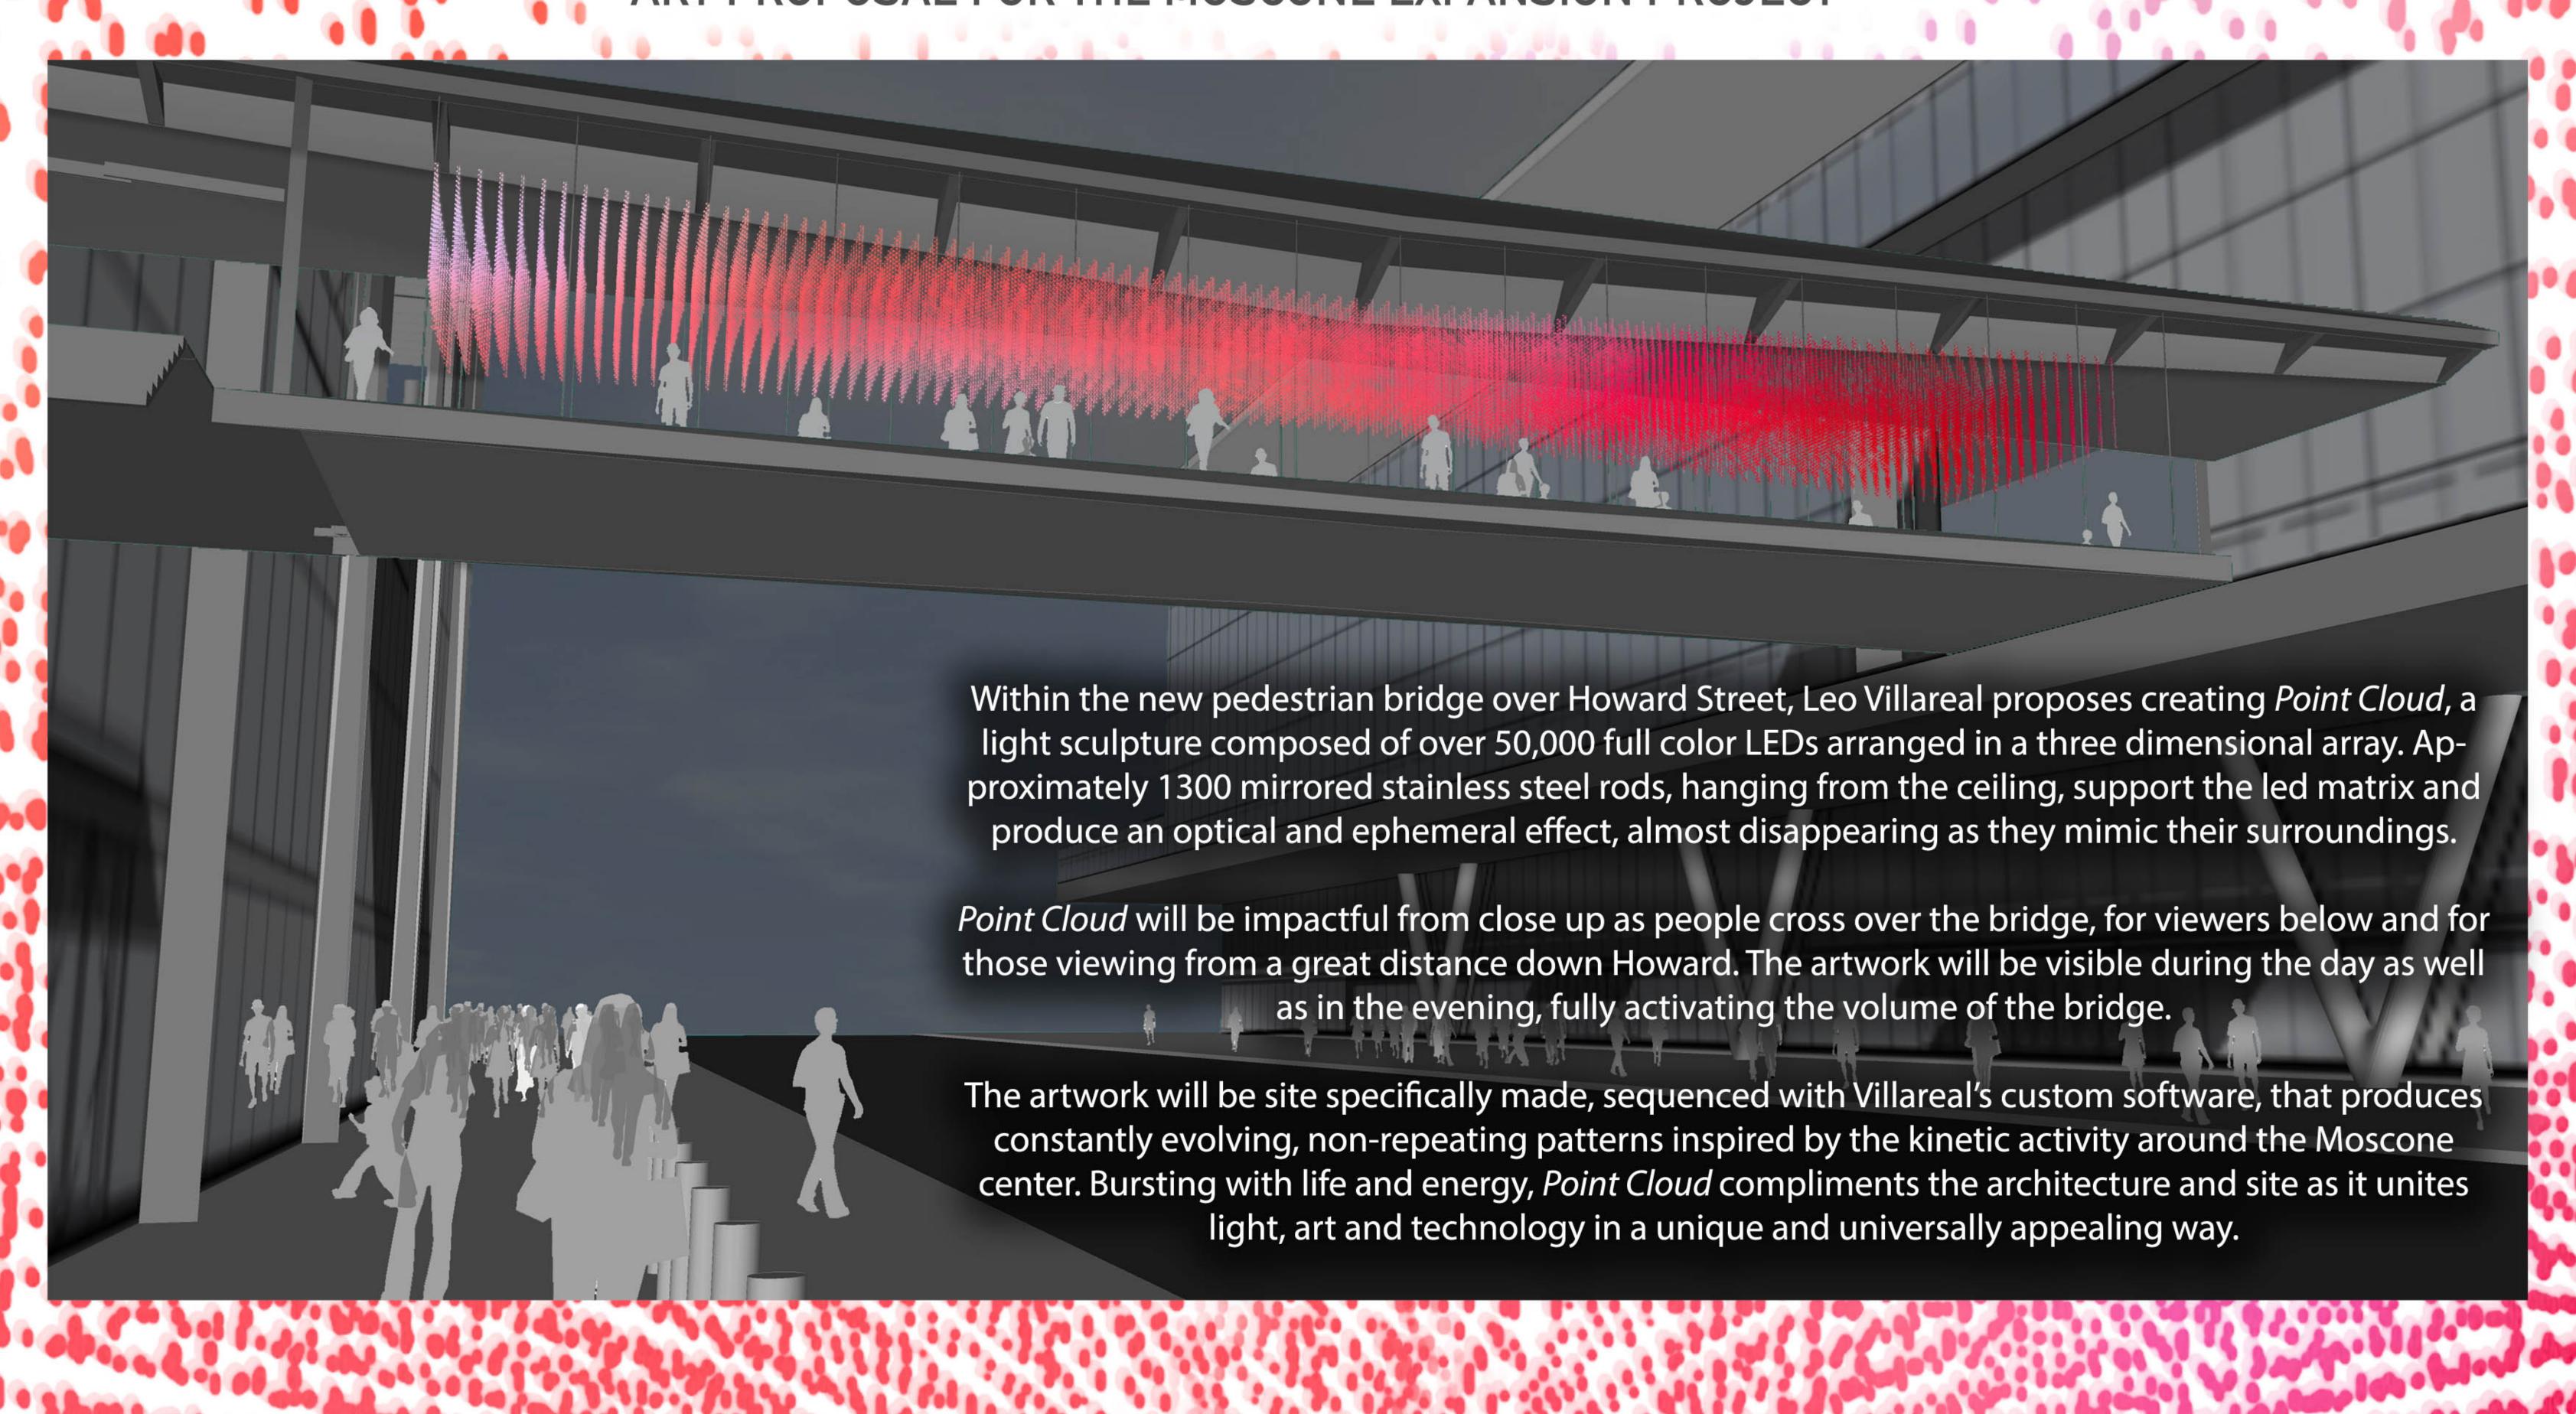

- Result of reference checks

# **RESULTS OF VOTING TALLY**

The highest ranked artist has the lowest cumulative score.

Leo Villareal 8
Camille Utterback 14
Jennifer Steinkamp 20

### ARTS COMMISSION APPROVAL

Motion to approve the selected artist Leo Villareal and his proposal for the Moscone Expansion Project as recommended by the Moscone Expansion Project Selection Panel.

<sup>\*</sup>Sharing a vote

Motion to authorize the Director of Cultural Affairs to enter into contract with Leo Villareal for an amount not to exceed \$1,500,000 for design, fabrication, transportation and installation of an artwork for the Moscone Expansion Project's Sky Bridge.

# LEOVILLAREAL

ART PROPOSAL FOR THE MOSCONE EXPANSION PROJECT









# LEOVILLAREAL

ART PROPOSAL FOR THE MOSCONE EXPANSION PROJECT