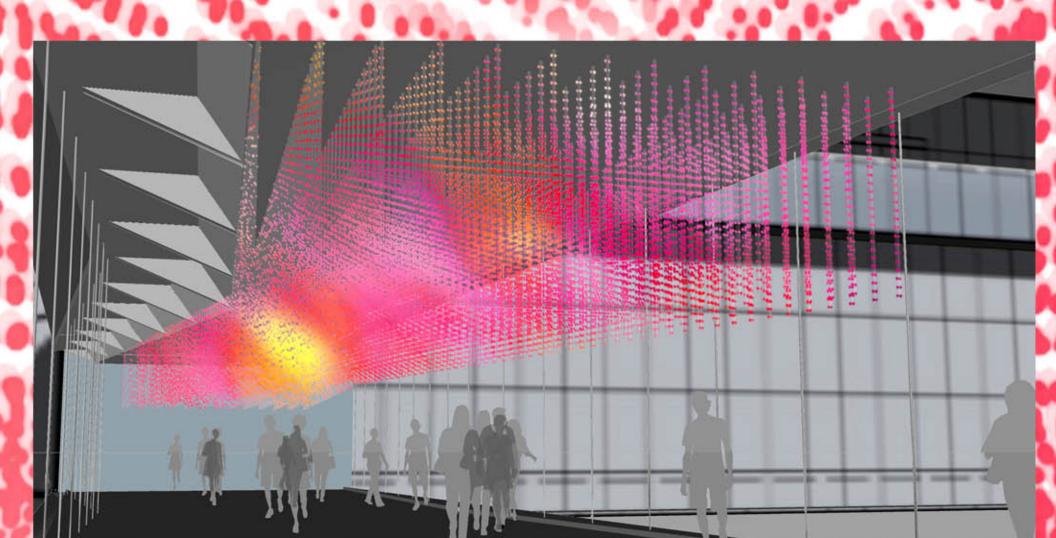

sult of reference checks

# **RESULTS OF VOTING TALLY**

The highest ranked artist has the lowest cumulative score.

Leo Villareal 8
Camille Utterback 14
Jennifer Steinkamp 20

### ARTS COMMISSION APPROVAL

Motion to approve the selected artist Leo Villareal and his proposal for the Moscone Expansion Project as recommended by the Moscone Expansion Project Selection Panel.

<sup>\*</sup>Sharing a vote

Motion to authorize the Director of Cultural Affairs to enter into contract with Leo Villareal for an amount not to exceed \$1,500,000 for design, fabrication, transportation and installation of an artwork for the Moscone Expansion Project's Sky Bridge.

# LEOVILLAREAL

ART PROPOSAL FOR THE MOSCONE EXPANSION PROJECT









# LEOVILLAREAL

ART PROPOSAL FOR THE MOSCONE EXPANSION PROJECT