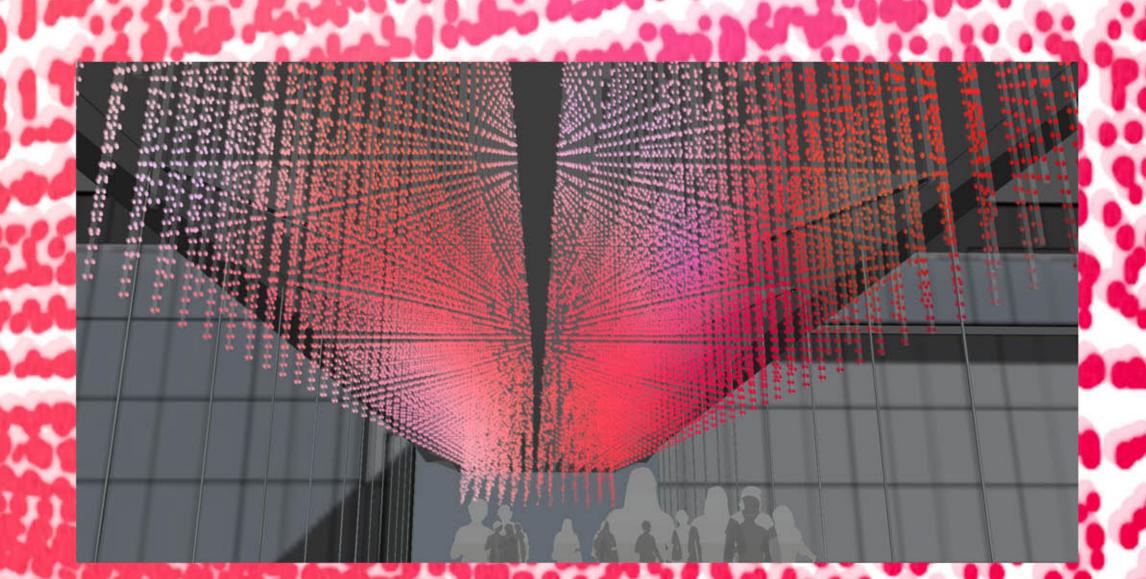

artwork's design, materials, fabrication and installation methods
- Result of reference checks

# **RESULTS OF VOTING TALLY**

The highest ranked artist has the lowest cumulative score.

Leo Villareal 8
Camille Utterback 14
Jennifer Steinkamp 20

### ARTS COMMISSION APPROVAL

Motion to approve the selected artist Leo Villareal and his proposal for the Moscone Expansion Project as recommended by the Moscone Expansion Project Selection Panel.

<sup>\*</sup>Sharing a vote

Motion to authorize the Director of Cultural Affairs to enter into contract with Leo Villareal for an amount not to exceed \$1,500,000 for design, fabrication, transportation and installation of an artwork for the Moscone Expansion Project's Sky Bridge.

# LEOVILLAREAL

ART PROPOSAL FOR THE MOSCONE EXPANSION PROJECT









# LEOVILLAREAL

ART PROPOSAL FOR THE MOSCONE EXPANSION PROJECT