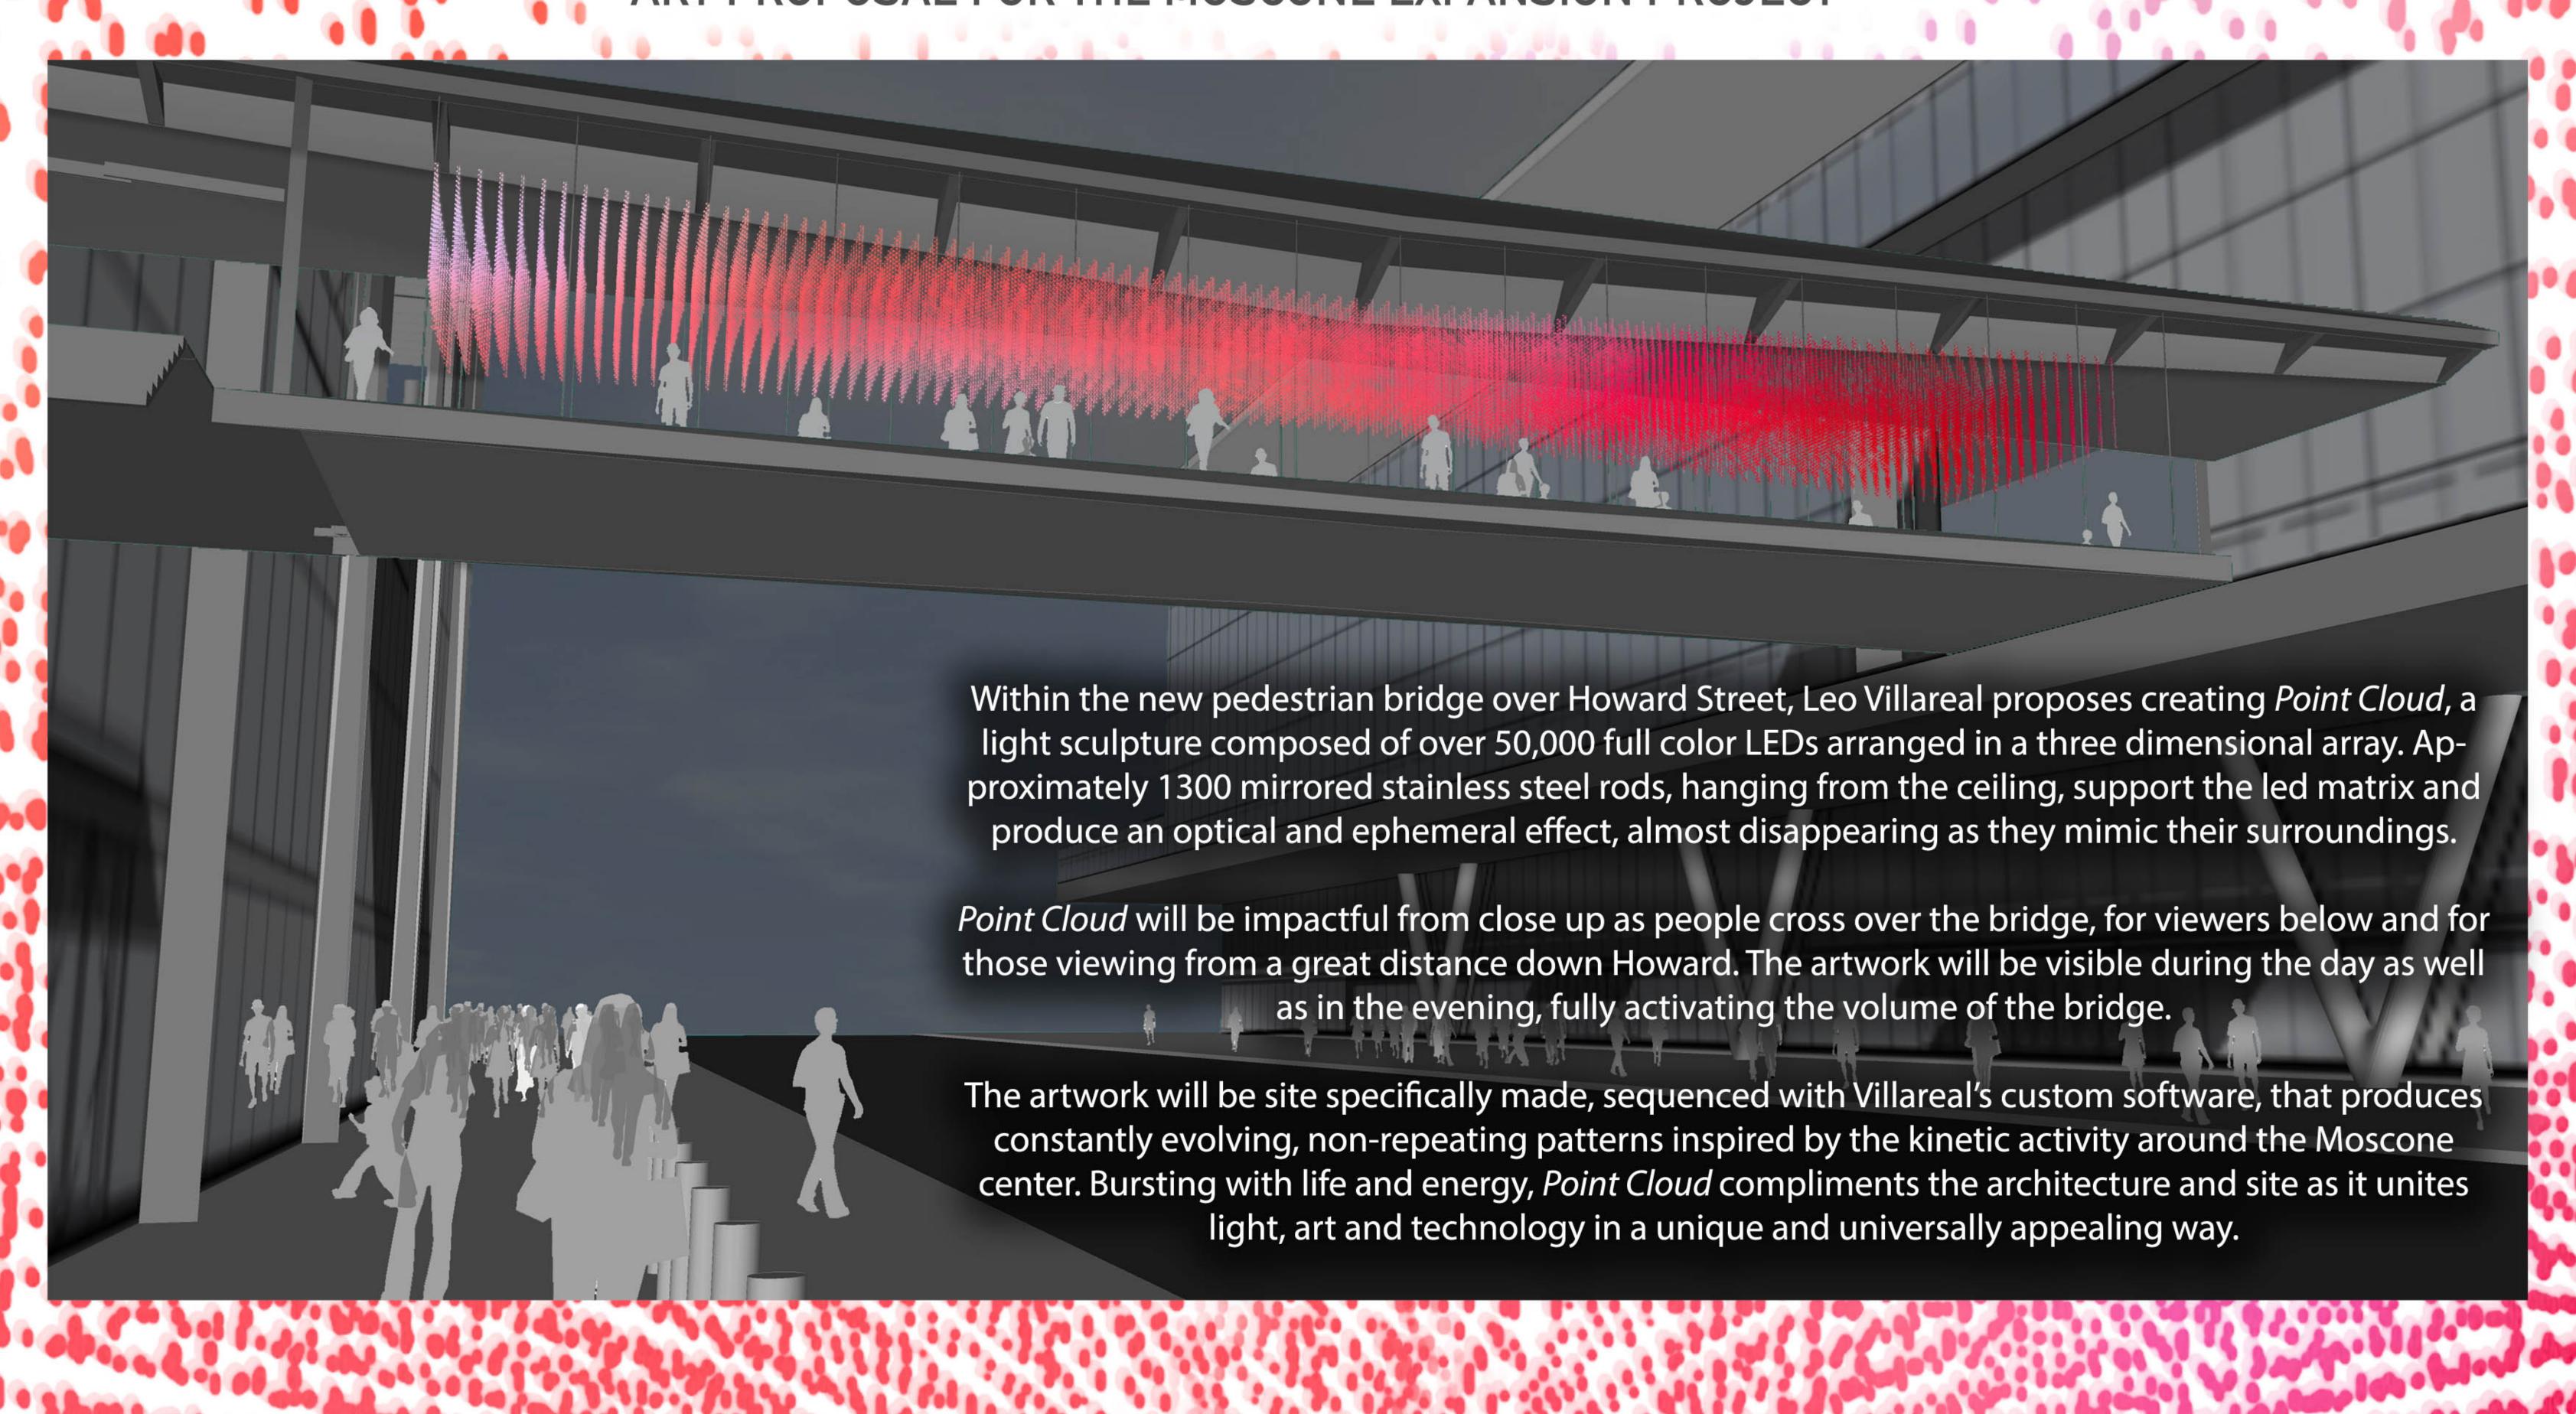

f the artwork's design, materials, fabrication and installation methods
- Result of reference checks

# **RESULTS OF VOTING TALLY**

The highest ranked artist has the lowest cumulative score.

Leo Villareal 8
Camille Utterback 14
Jennifer Steinkamp 20

### ARTS COMMISSION APPROVAL

Motion to approve the selected artist Leo Villareal and his proposal for the Moscone Expansion Project as recommended by the Moscone Expansion Project Selection Panel.

<sup>\*</sup>Sharing a vote

Motion to authorize the Director of Cultural Affairs to enter into contract with Leo Villareal for an amount not to exceed \$1,500,000 for design, fabrication, transportation and installation of an artwork for the Moscone Expansion Project's Sky Bridge.

# LEOVILLAREAL

ART PROPOSAL FOR THE MOSCONE EXPANSION PROJECT









# LEOVILLAREAL

ART PROPOSAL FOR THE MOSCONE EXPANSION PROJECT