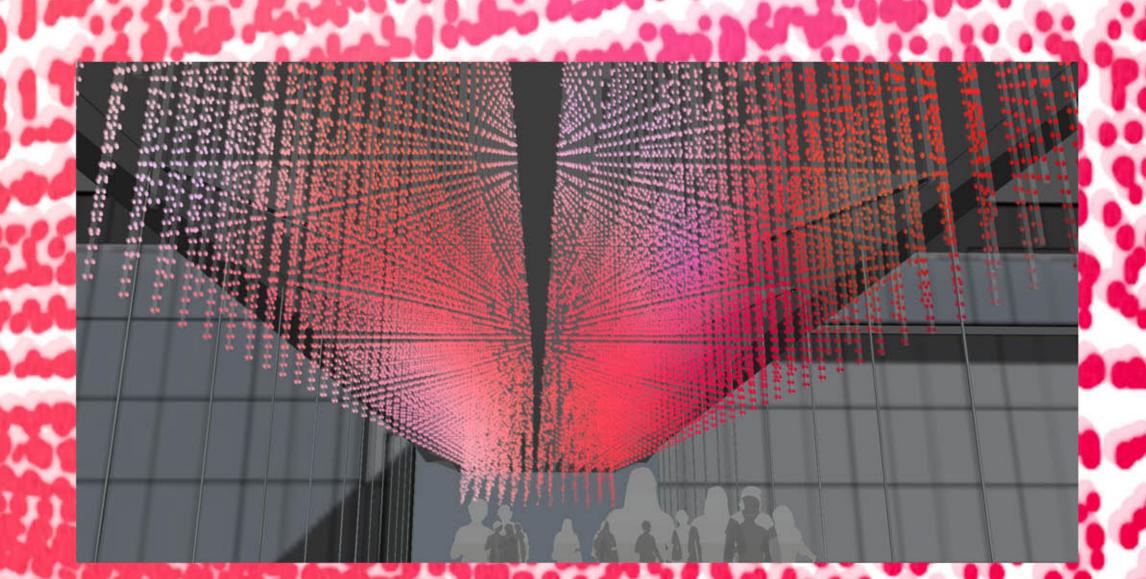

lt of reference checks

# **RESULTS OF VOTING TALLY**

The highest ranked artist has the lowest cumulative score.

Leo Villareal 8
Camille Utterback 14
Jennifer Steinkamp 20

### ARTS COMMISSION APPROVAL

Motion to approve the selected artist Leo Villareal and his proposal for the Moscone Expansion Project as recommended by the Moscone Expansion Project Selection Panel.

<sup>\*</sup>Sharing a vote

Motion to authorize the Director of Cultural Affairs to enter into contract with Leo Villareal for an amount not to exceed \$1,500,000 for design, fabrication, transportation and installation of an artwork for the Moscone Expansion Project's Sky Bridge.

# LEOVILLAREAL

ART PROPOSAL FOR THE MOSCONE EXPANSION PROJECT









# LEOVILLAREAL

ART PROPOSAL FOR THE MOSCONE EXPANSION PROJECT