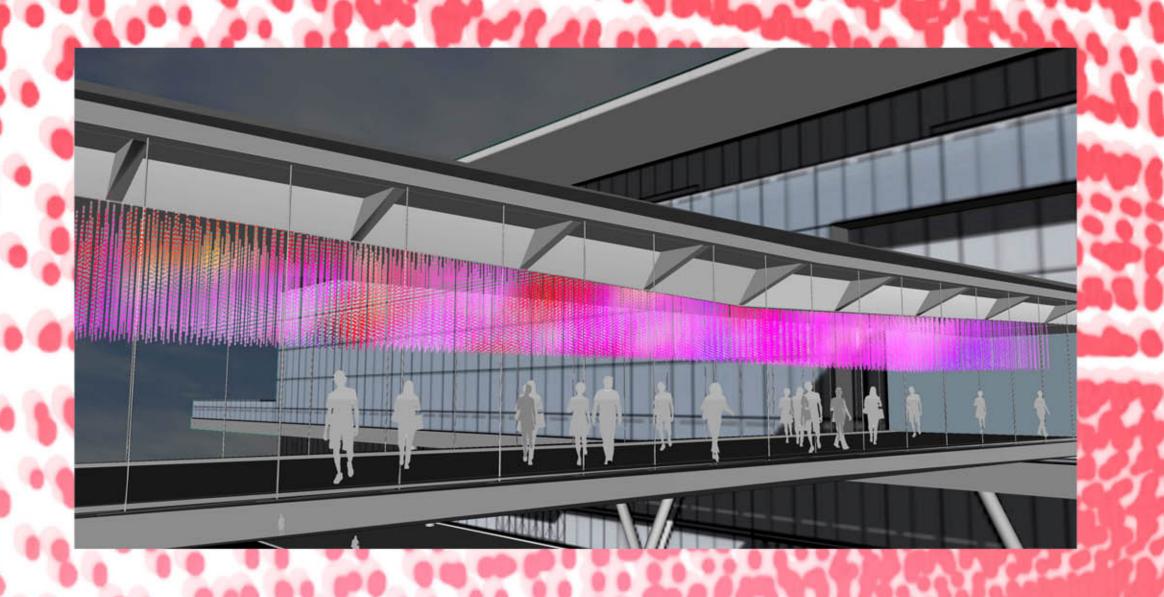

Result of reference checks

# **RESULTS OF VOTING TALLY**

The highest ranked artist has the lowest cumulative score.

Leo Villareal 8
Camille Utterback 14
Jennifer Steinkamp 20

### ARTS COMMISSION APPROVAL

Motion to approve the selected artist Leo Villareal and his proposal for the Moscone Expansion Project as recommended by the Moscone Expansion Project Selection Panel.

<sup>\*</sup>Sharing a vote

Motion to authorize the Director of Cultural Affairs to enter into contract with Leo Villareal for an amount not to exceed \$1,500,000 for design, fabrication, transportation and installation of an artwork for the Moscone Expansion Project's Sky Bridge.

# LEOVILLAREAL

ART PROPOSAL FOR THE MOSCONE EXPANSION PROJECT









# LEOVILLAREAL

ART PROPOSAL FOR THE MOSCONE EXPANSION PROJECT