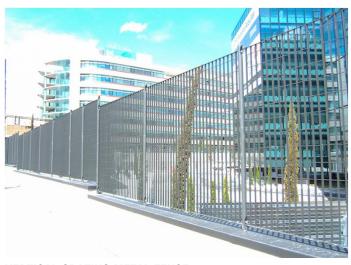

# **MATERIALS**

**CONCEALED FASTENER METAL PANEL EXAMPLE** 

STANDING SEAM ZINC EXAMPLE

**VERTICAL GRATING METAL FENCE** 

DESIGN PRECEDENTS

VISTA GRANDE
DRAINAGE BASIN IMPROVEMENTS

SFPUC LAKE MERCED PUMP STATION