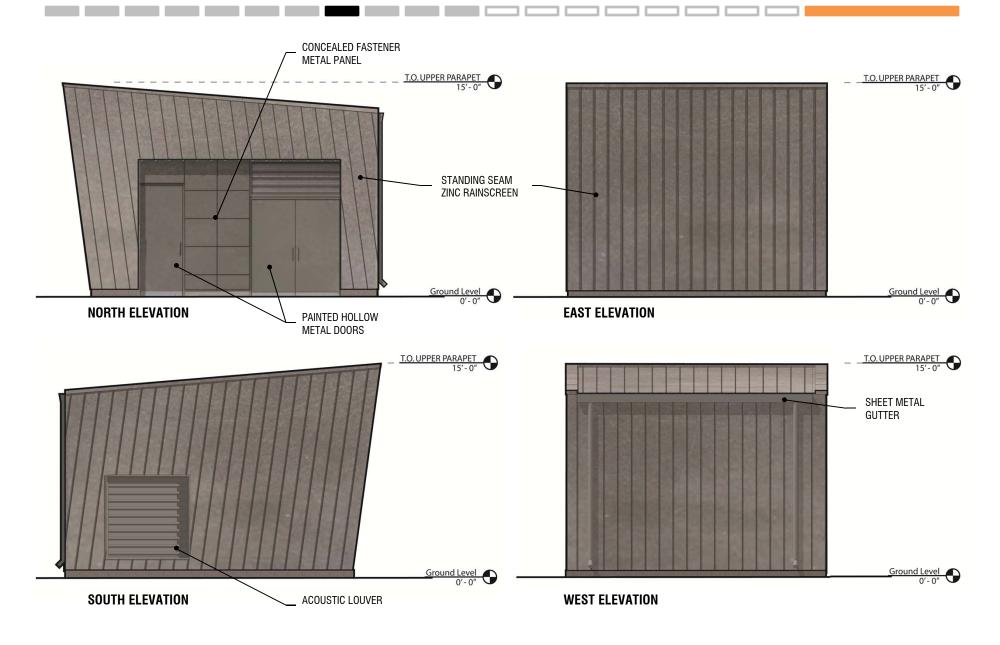

**CITY OF DALY CITY** 

**VISTA GRANDE** 

**DRAINAGE BASIN IMPROVEMENTS PROJECT** 

**ELECTRICAL BUILDING** 

**CIVIC DESIGN REVIEW PHASE I** 

**MARCH 2018** 





#### **VICINITY MAP**



#### **LEGEND**

- 1. PROPOSED ELECTRICAL BUILDING
- 2. EXISTING SFPUC PUMP STATION
- 3. EXISTING DRAINAGE CANAL
- 4. EXISTING DRAINAGE TUNNEL
- 5. NEW OUTLET STRUCTURE
- 6. NEW WETLANDS
- 7. NEW DIVERSION STRUCTURE





#### **LEGEND**

- 1. PROPOSED ELECTRICAL BUILDING
- 2. NEW ELECTRICAL TRANSFORMER
- 3. NEW BELOW GRADE DIVERSION STRUCTURE
- 4. NEW WETLANDS



# **EXISTING VIEWS FROM JOHN MUIR DRIVE**









# PROPOSED VIEW LOOKING SOUTH



# PROPOSED VIEW LOOKING NORTH



# **ELECTRICAL BUILDING PLAN**





**NORTH-SOUTH SECTION** 

#### **ELECTRICAL BUILDING ELEVATIONS**



# **MATERIALS**



**CONCEALED FASTENER METAL PANEL EXAMPLE** 



STANDING SEAM ZINC EXAMPLE



**VERTICAL GRATING METAL FENCE** 

DESIGN PRECEDENTS

VISTA GRANDE
DRAINAGE BASIN IMPROVEMENTS



SFPUC LAKE MERCED PUMP STATION



SFPUC WEST SUNSET PUMP STATION



Achillea millefolium Yarrow



*Artemisia californica* California Sagebrush



Aster chilensis California Aster



Baccharis pilularis Coyote Brush



Ceanothus thyrsiflorus Low Blue Blossom



Ericameria ericoides Mock Heather



Erigeron glaucus Seaside Daisy



Eriogonum latifolium Coast Buckwheat



Eriophyllum staechadifolium Wooly Seaside Wallflower



*Iris douglasiana* Douglas Iris



Lupinus chamissonis Silver Dune Lupine



Mimulus aurantiacus Sticky Monkey Flower



Festuca rubra Red Fescue



Deschampsia holciformis Tu