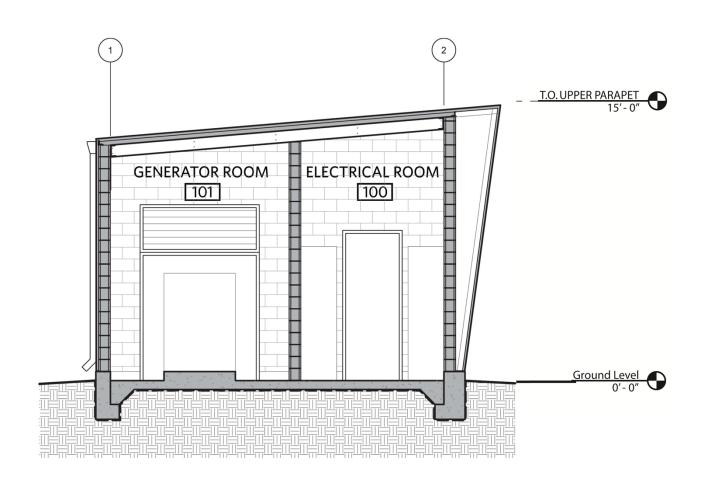

**CITY OF DALY CITY** 

**VISTA GRANDE** 

**DRAINAGE BASIN IMPROVEMENTS PROJECT** 

**ELECTRICAL BUILDING** 

**CIVIC DESIGN REVIEW PHASE I** 

**MARCH 2018** 





#### **VICINITY MAP**



#### **LEGEND**

- 1. PROPOSED ELECTRICAL BUILDING
- 2. EXISTING SFPUC PUMP STATION
- 3. EXISTING DRAINAGE CANAL
- 4. EXISTING DRAINAGE TUNNEL
- 5. NEW OUTLET STRUCTURE
- 6. NEW WETLANDS
- 7. NEW DIVERSION STRUCTURE





#### **LEGEND**

- 1. PROPOSED ELECTRICAL BUILDING
- 2. NEW ELECTRICAL TRANSFORMER
- 3. NEW BELOW GRADE DIVERSION STRUCTURE
- 4. NEW WETLANDS



# **EXISTING VIEWS FROM JOHN MUIR DRIVE**









# PROPOSED VIEW LOOKING SOUTH



# PROPOSED VIEW LOOKING NORTH



# **ELECTRICAL BUILDING PLAN**





**NORTH-SOUTH SECTION** 

#### **ELECTRICAL BUILDING ELEVATIONS**



# **MATERIALS**



**CONCEALED FASTENER METAL PANEL EXAMPLE** 



STANDING SEAM ZINC EXAMPLE



**VERTICAL GRATING METAL FENCE** 

DESIGN PRECEDENTS

VISTA GRANDE
DRAINAGE BASIN IMPROVEMENTS



SFPUC LAKE MERCED PUMP STATION



SFPUC WEST SUNSET PUMP STATION



Achillea millefolium Yarrow



*Artemisia californica* California Sagebrush



Aster chilensis California Aster



Baccharis pilularis Coyote Brush



Ceanothus thyrsiflorus Low Blue Blossom



Ericameria ericoides Mock Heather



Erigeron glaucus Seaside Daisy



Eriogonum latifolium Coast Buckwheat



Eriophyllum staechadifolium Wooly Seaside Wallflower



*Iris douglasiana* Douglas Iris



Lupinus chamissonis Silver Dune Lupine



Mimulus aurantiacus Sticky Mo