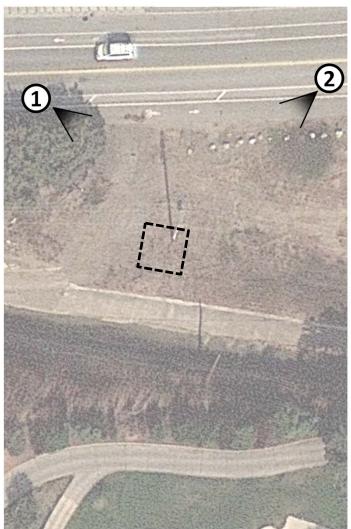

**CITY OF DALY CITY** 

**VISTA GRANDE** 

**DRAINAGE BASIN IMPROVEMENTS PROJECT** 

**ELECTRICAL BUILDING** 

**CIVIC DESIGN REVIEW PHASE I** 

**MARCH 2018** 





#### **VICINITY MAP**



#### **LEGEND**

- 1. PROPOSED ELECTRICAL BUILDING
- 2. EXISTING SFPUC PUMP STATION
- 3. EXISTING DRAINAGE CANAL
- 4. EXISTING DRAINAGE TUNNEL
- 5. NEW OUTLET STRUCTURE
- 6. NEW WETLANDS
- 7. NEW DIVERSION STRUCTURE





#### **LEGEND**

- 1. PROPOSED ELECTRICAL BUILDING
- 2. NEW ELECTRICAL TRANSFORMER
- 3. NEW BELOW GRADE DIVERSION STRUCTURE
- 4. NEW WETLANDS



# **EXISTING VIEWS FROM JOHN MUIR DRIVE**









# PROPOSED VIEW LOOKING SOUTH



# PROPOSED VIEW LOOKING NORTH



# **ELECTRICAL BUILDING PLAN**





**NORTH-SOUTH SECTION** 

#### **ELECTRICAL BUILDING ELEVATIONS**



# **MATERIALS**



**CONCEALED FASTENER METAL PANEL EXAMPLE** 



STANDING SEAM ZINC EXAMPLE



**VERTICAL GRATING METAL FENCE** 

DESIGN PRECEDENTS

VISTA GRANDE
DRAINAGE BASIN IMPROVEMENTS



SFPUC LAKE MERCED PUMP STATION



SFPUC WEST SUNSET PUMP STATION



Achillea millefolium Yarrow



*Artemisia californica* California Sagebrush



Aster chilensis California Aster



Baccharis pilularis Coyote Brush



Ceanothus thyrsiflorus Low Blue Blossom



Ericameria ericoides Mock Heather



Erigeron glaucus Seaside Daisy



Eriogonum latifolium Coast Buckwheat



Eriophyllum staechadifolium Wooly Seaside Wallflower



*I