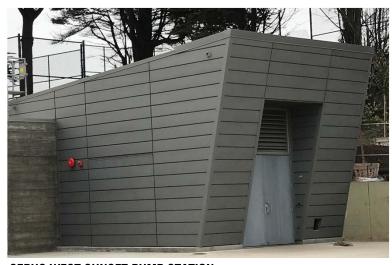

# **MATERIALS**

**CONCEALED FASTENER METAL PANEL EXAMPLE** 

STANDING SEAM ZINC EXAMPLE

**VERTICAL GRATING METAL FENCE** 

DESIGN PRECEDENTS

VISTA GRANDE
DRAINAGE BASIN IMPROVEMENTS

SFPUC LAKE MERCED PUMP STATION

SFPUC WEST SUNSET PUMP STATION

Achillea millefolium Yarrow

*Artemisia californica* California Sagebrush

Aster chilensis California Aster

Baccharis pilularis Coyote Brush

Ceanothus thyrsiflorus Low Blue Blossom