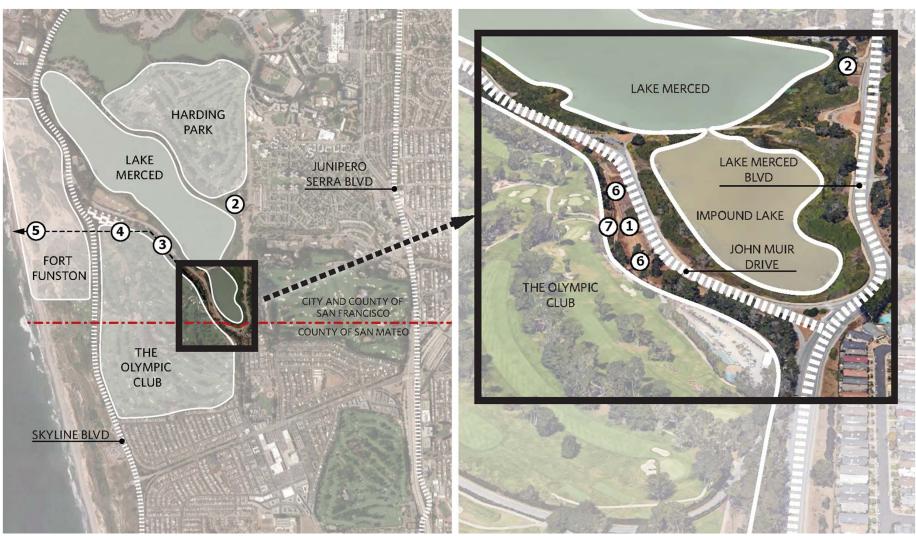

#### **LEGEND**

- 1. PROPOSED ELECTRICAL BUILDING
- 2. EXISTING SFPUC PUMP STATION
- 3. EXISTING DRAINAGE CANAL
- 4. EXISTING DRAINAGE TUNNEL
- 5. NEW OUTLET STRUCTURE
- 6. NEW WETLANDS
- 7. NEW DIVERSION STRUCTURE