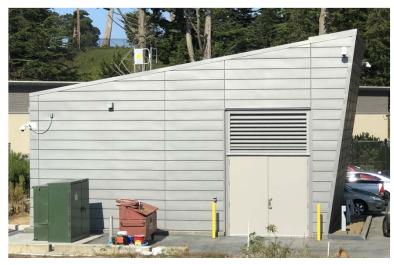

# **MATERIALS**

**CONCEALED FASTENER METAL PANEL EXAMPLE** 

STANDING SEAM ZINC EXAMPLE

**VERTICAL GRATING METAL FENCE** 

DESIGN PRECEDENTS

VISTA GRANDE
DRAINAGE BASIN IMPROVEMENTS

SFPUC LAKE MERCED PUMP STATION