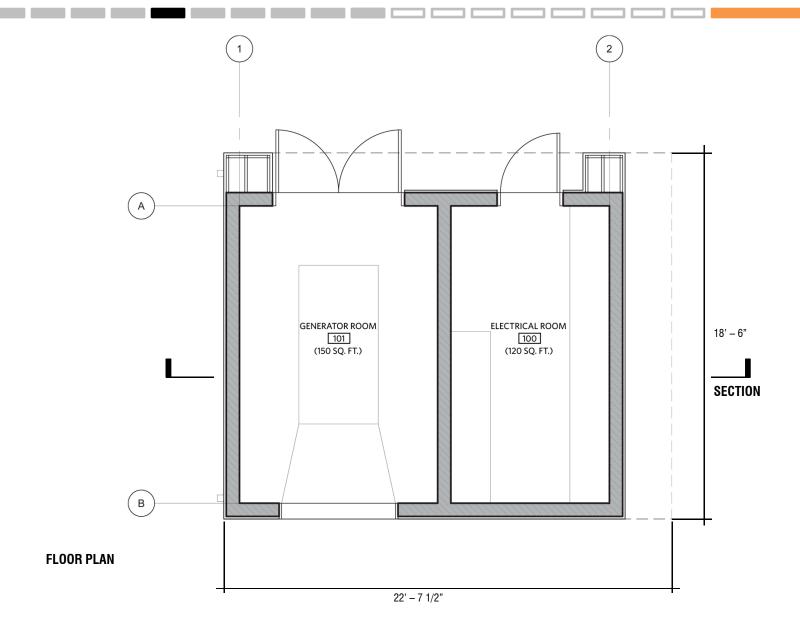

**CITY OF DALY CITY** 

**VISTA GRANDE** 

**DRAINAGE BASIN IMPROVEMENTS PROJECT** 

**ELECTRICAL BUILDING** 

**CIVIC DESIGN REVIEW PHASE I** 

**MARCH 2018** 





#### **VICINITY MAP**



#### **LEGEND**

- 1. PROPOSED ELECTRICAL BUILDING
- 2. EXISTING SFPUC PUMP STATION
- 3. EXISTING DRAINAGE CANAL
- 4. EXISTING DRAINAGE TUNNEL
- 5. NEW OUTLET STRUCTURE
- 6. NEW WETLANDS
- 7. NEW DIVERSION STRUCTURE





#### **LEGEND**

- 1. PROPOSED ELECTRICAL BUILDING
- 2. NEW ELECTRICAL TRANSFORMER
- 3. NEW BELOW GRADE DIVERSION STRUCTURE
- 4. NEW WETLANDS



# **EXISTING VIEWS FROM JOHN MUIR DRIVE**









# PROPOSED VIEW LOOKING SOUTH



# PROPOSED VIEW LOOKING NORTH



# **ELECTRICAL BUILDING PLAN**





**NORTH-SOUTH SECTION** 

#### **ELECTRICAL BUILDING ELEVATIONS**



# **MATERIALS**



**CONCEALED FASTENER METAL PANEL EXAMPLE** 



STANDING SEAM ZINC EXAMPLE



**VERTICAL GRATING METAL FENCE** 

DESIGN PRECEDENTS

VISTA GRANDE
DRAINAGE BASIN IMPROVEMENTS



SFPUC LAKE MERCED PUMP STATION



SFPUC WEST SUNSET PUMP STATION



Achillea millefolium Yarrow



*Artemisia californica* California Sagebrush



Aster chilensis California Aster



Baccharis pilularis Coyote Brush



Ceanothus thyrsiflorus Low Blue Blossom



Ericameria ericoides Mock Heather



Erigeron glaucus Seaside Daisy



Eriogonum latifolium Coast Buckwheat



Eriophyllum staechadifolium Wooly Seaside Wallflower



*Iris douglasiana* Douglas Iris



Lupinus chamissonis Silver Dune Lupine



Mimulus aurantiacus Sticky