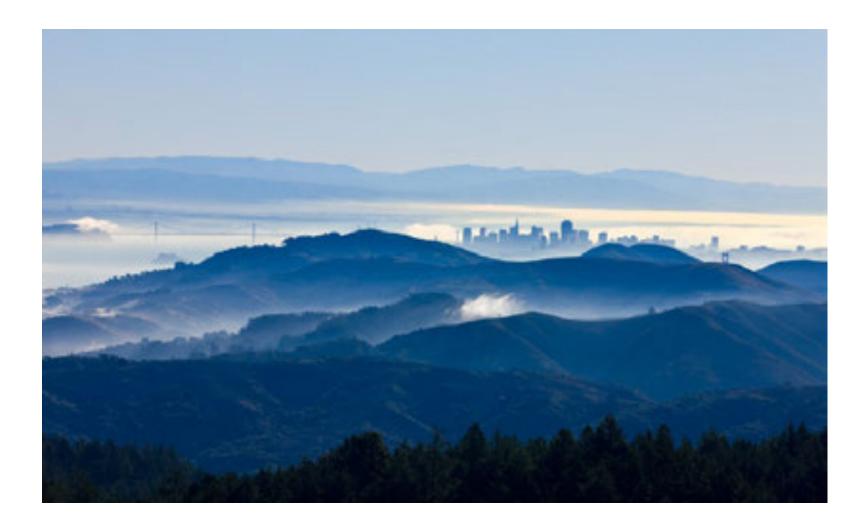

Rob Badger, San Francisco Beyond the Blue Hills of Marin, View From Mt. Tamalpais