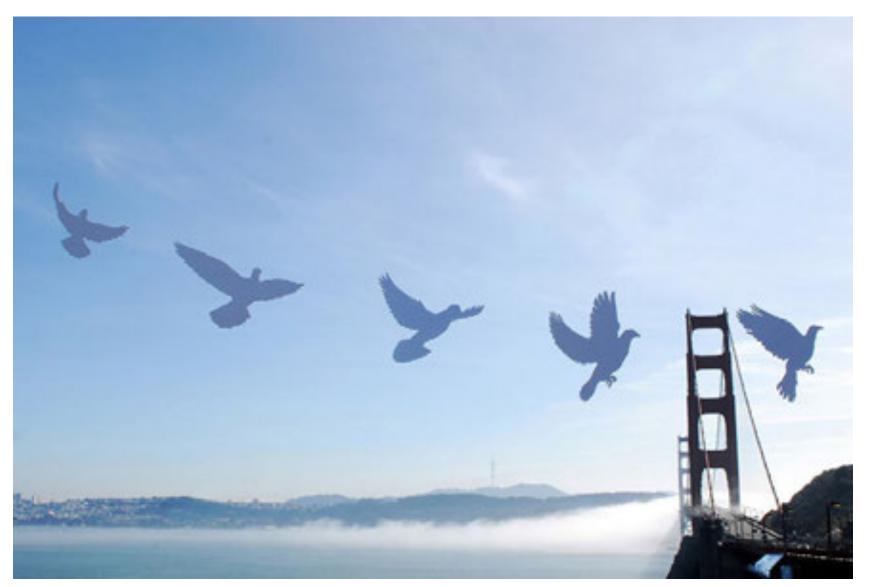

# Lennell Allen, Ocean Beach at Noriega #274

Rob Badger, Golden Gate Bridge in Fog at Sunrise Looking Toward San Francisco

Rob Badger, Heart Lake, John Muir Wilderness Aea, Inyo National Forest, CA

Rob Badger, Poppies and Gilia, Antelope Valley California Poppy Reserve, CA