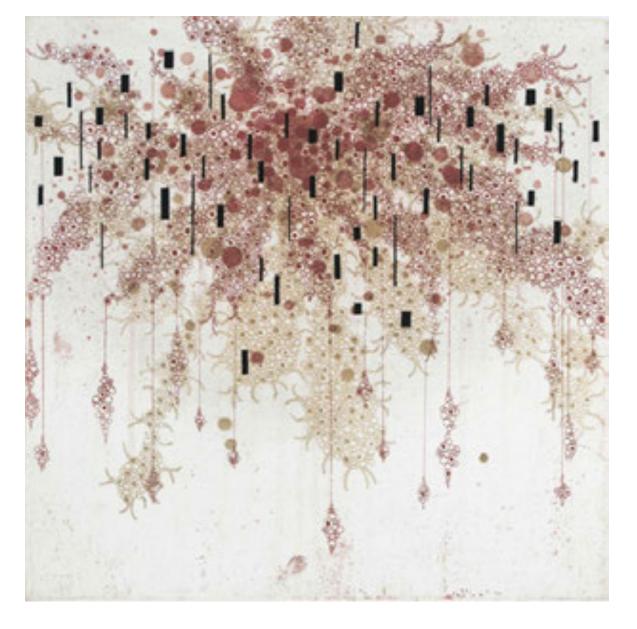

# Leo Bersamina, Lining Up III

Frederick Brayman, *Loosender's Lost Summer Weekends*, oil, 58" x 114 ½", 1976 – Needs a lot of conservation work