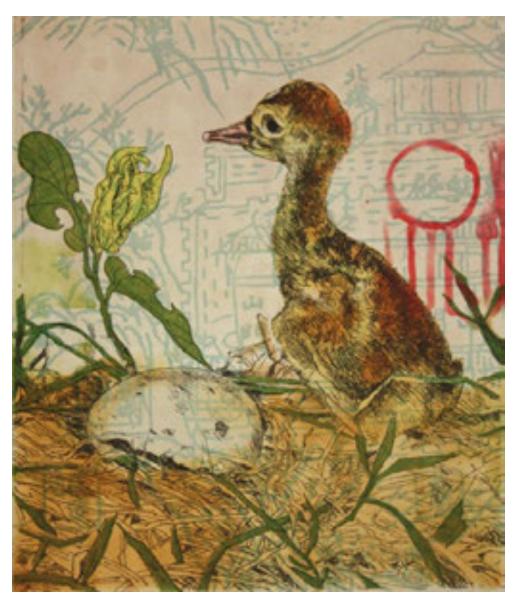

#### Hung Liu, HAPPY AND GAY THE KITE

Hung Liu, New Old World Symphony **Blue Foot** 

Hung Liu, New Old World Symphony Pink Foot

Hung Liu, New Old World Symphony Tender Foot