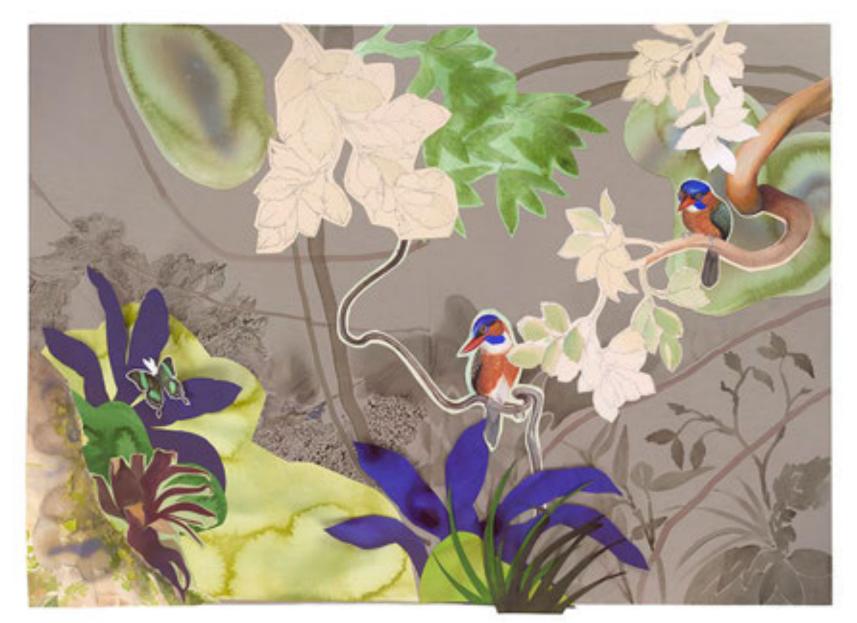

### David Tomb, Azure-breasted Pitta

## David Tomb, Blue-capped Kingfisher

### David Tomb, Collared Kingfisher

# David Tomb, Philippine Trogon

### David Tomb, Resplendent Quetzal

### David Tomb, Rufous Hornbill

#### David Tomb, Yellow-breasted Fruit-Dove