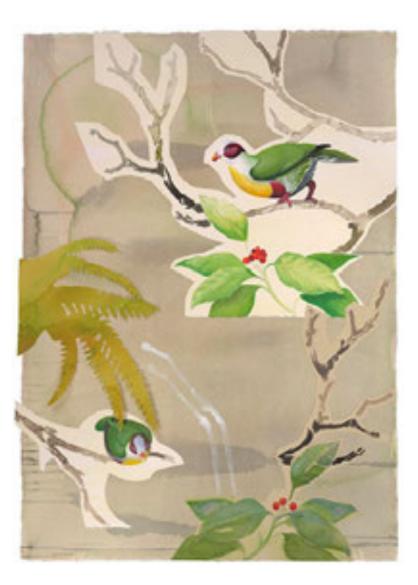

### David Tomb, Azure-breasted Pitta

## David Tomb, Blue-capped Kingfisher

### David Tomb, Collared Kingfisher

# David Tomb, Philippine Trogon

### David Tomb, Resplendent Quetzal

### David Tomb, Rufous Hornbill

#### David Tomb, Yellow-breasted Fruit-Dove