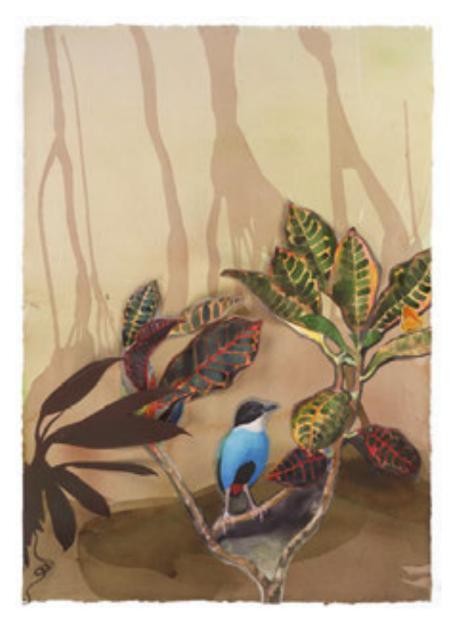

### David Tomb, Azure-breasted Pitta

## David Tomb, Blue-capped Kingfisher

### David Tomb, Collared Kingfisher

# David Tomb, Philippine Trogon

### David Tomb, Resplendent Quetzal

### David Tomb, Rufous Hornbill

#### David Tomb, Yellow-breasted Fruit-Dove