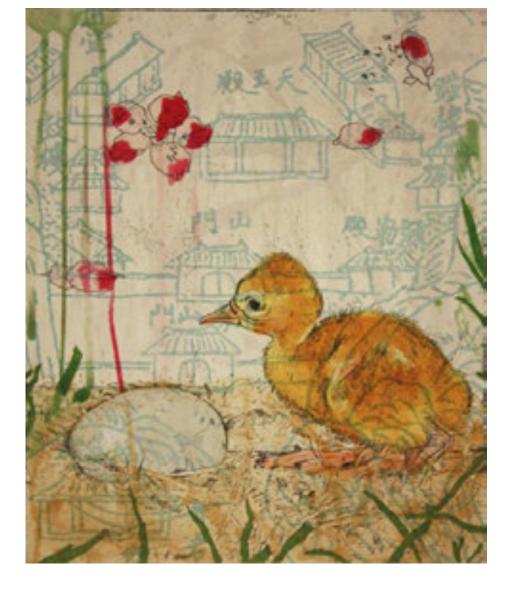

#### Hung Liu, HAPPY AND GAY THE KITE

Hung Liu, New Old World Symphony **Blue Foot** 

Hung Liu, New Old World Symphony Pink Foot

Hung Liu, New Old World Symphony Tender Foot