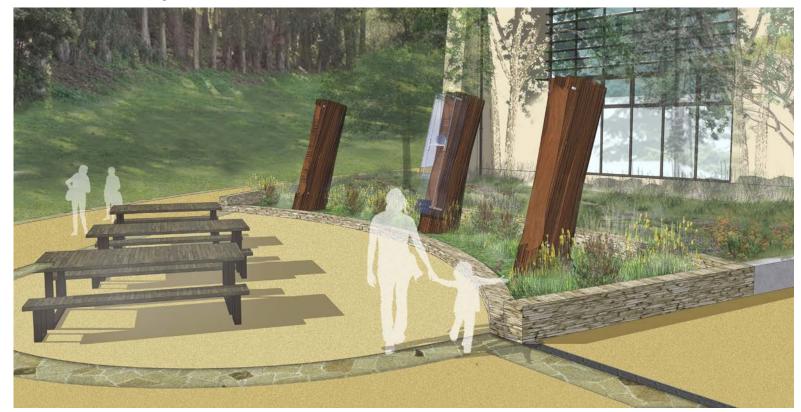

# . Resolve relationship of public art to picnic tables

-Resolved with artist and RPD

. Use straight linear pattern on aluminum sun shades

Glen Canyon Recreation Center Civic Design Review Phase III 04.18.2016

### ENTRY PLAZA | PHASE III REVISIONS

Glen Canyon Recreation Center Civic Design Review Phase III 04.18.2016

### **ARTIST AREA MATERIALS**

Plan Rendering

Artist Rendering