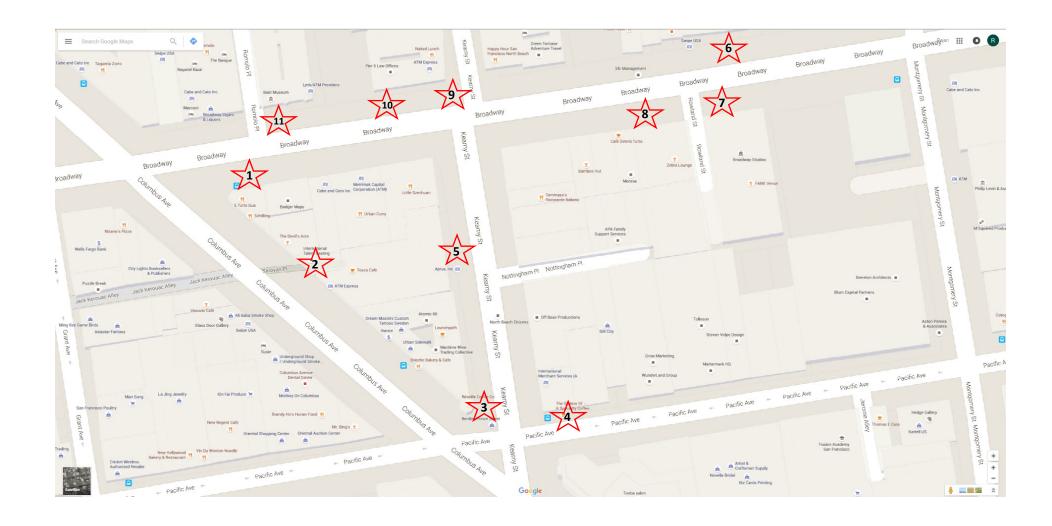

TOP OF BROADWAY COMMUNITY BENEFIT DISTRICT HISTORICAL MARKERS PROJECT: The purpose of this presentation is illustrate and garner Board of Supervisor approval for the placement of eleven (11) historical marker plaques in front of historical landmarks and in historical locations throughout the CBD as designated in the map below. Subsequent pages will provide more specific installation details: