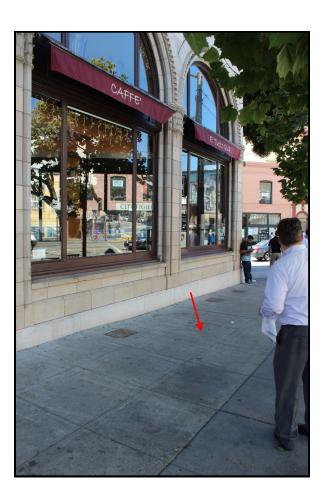

17" x 12" Historical Plaque will be embedded in the sidewalk in the courtyard just outside of Specs at the approximate location depicted by the red arrows above

 $17" \times 12"$  Historical Plaque will be embedded in the sidewalk at the approximate location depicted by the red arrows above