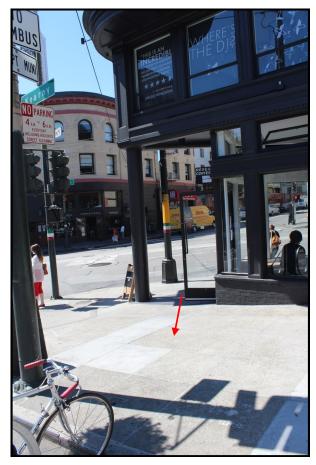

 $17'' \times 12''$  Historical Plaque will be embedded in the sidewalk at the approximate location depicted by the red arrows above

17" x 12" Historical Plaque will be embedded in the sidewalk at the approximate location depicted by the red arrows above