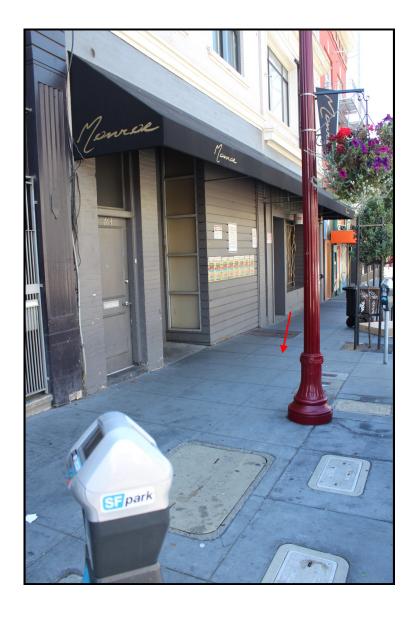

17" x 12" Historical Plaque will be placed in the sidewalk on the north side of the building fronting Broadway

The plaque will be embedded in the sidewalk at the approximate location depicted by the red arrows above