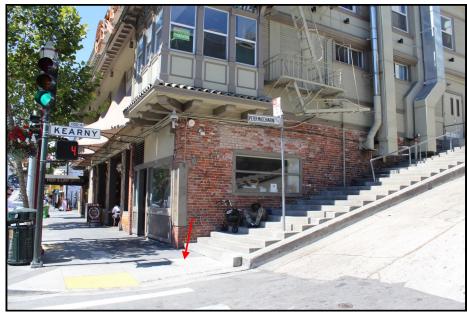

 $17'' \times 12''$  Historical Plaque will be embedded in the sidewalk at the approximate location depicted by the red arrows above

17" x 12" Historical Plaque will be embedded in the sidewalk at the approximate location depicted by the red arrows above