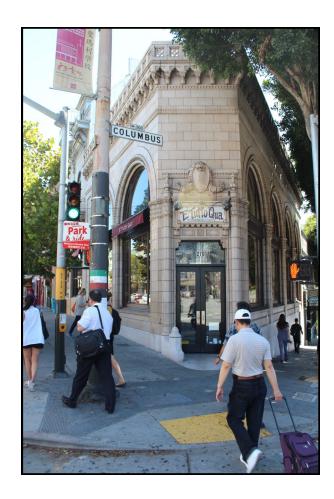

17" x 12" Historical Plaque will be placed in the sidewalk on the north side of the building fronting Broadway

The plaque will be embedded in the sidewalk at the approximate location depicted by the red arrows above