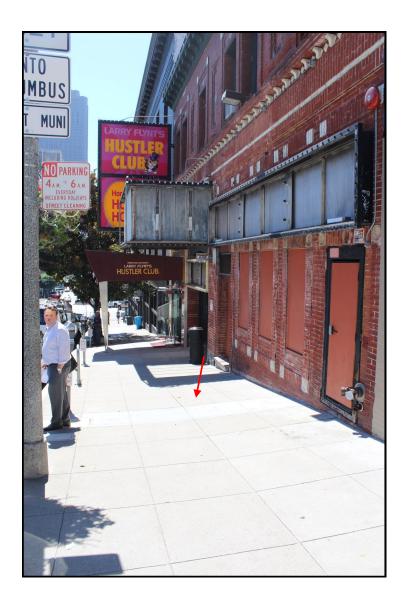

 $17'' \times 12''$  Historical Plaque will be embedded in the sidewalk at the approximate location depicted by the red arrows above

17" x 12" Historical Plaque will be embedded in the sidewalk at the approximate location depicted by the red arrows above