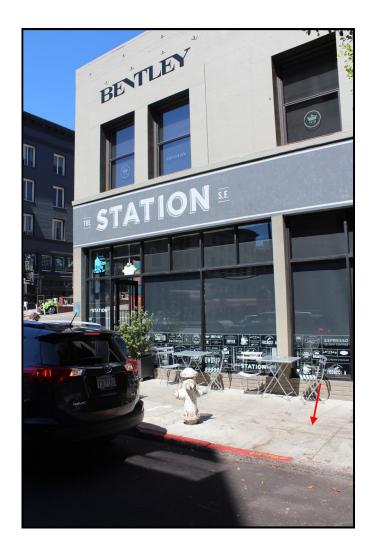

17" x 12" Historical Plaque will be embedded in the sidewalk in the courtyard just outside of Specs at the approximate location depicted by the red arrows above

 $17" \times 12"$  Historical Plaque will be embedded in the sidewalk at the approximate location depicted by the red arrows above