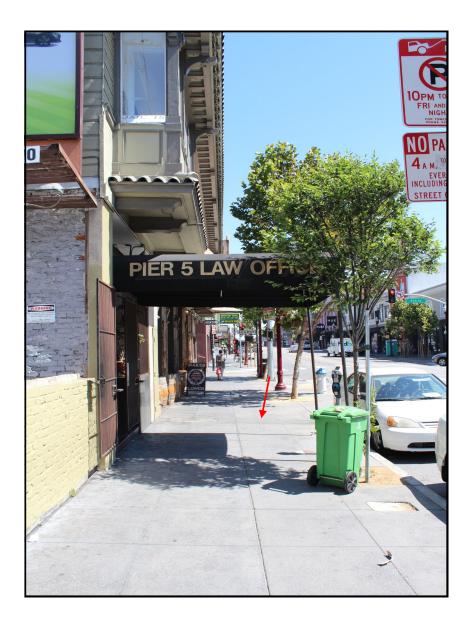

17" x 12" Historical Plaque will be embedded in the sidewalk at the approximate location depicted by the red arrows above

17" x 12" Historical Plaque will be embedded in the sidewalk at the approximate location depicted by the red arrows above