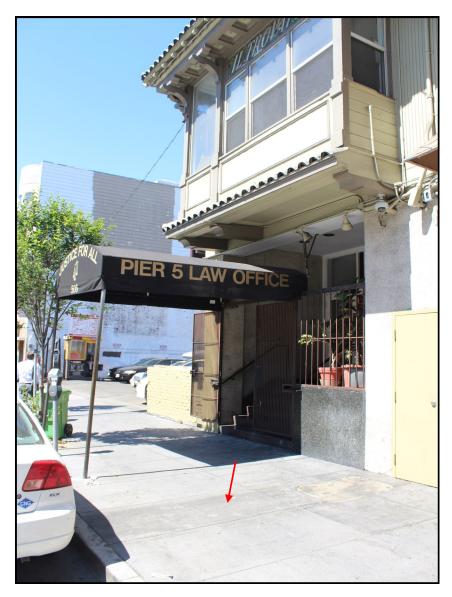

 $17'' \times 12''$  Historical Plaque will be embedded in the sidewalk at the approximate location depicted by the red arrows above

17" x 12" Historical Plaque will be embedded in the sidewalk at the approximate location depicted by the red arrows above