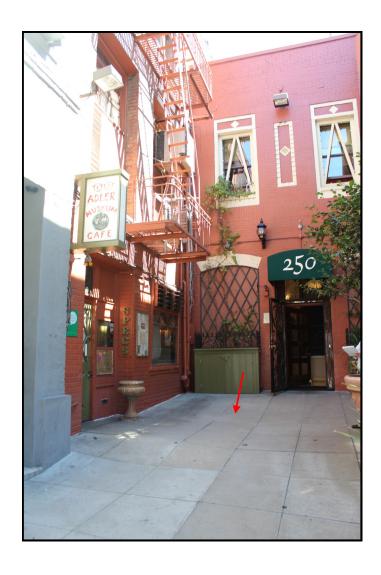

17" x 12" Historical Plaque will be embedded in the sidewalk in the courtyard just outside of Specs at the approximate location depicted by the red arrows above

 $17" \times 12"$  Historical Plaque will be embedded in the sidewalk at the approximate location depicted by the red arrows above