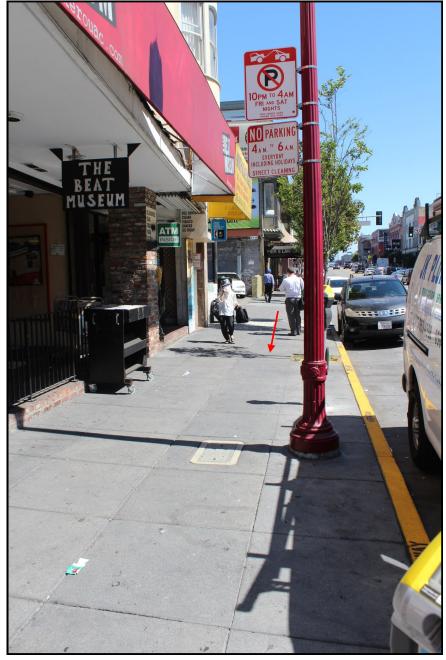

17" x 12" Historical Plaque will be embedded in the sidewalk in the courtyard just outside of Specs at the approximate location depicted by the red arrows above

 $17" \times 12"$  Historical Plaque will be embedded in the sidewalk at the approximate location depicted by the red arrows above