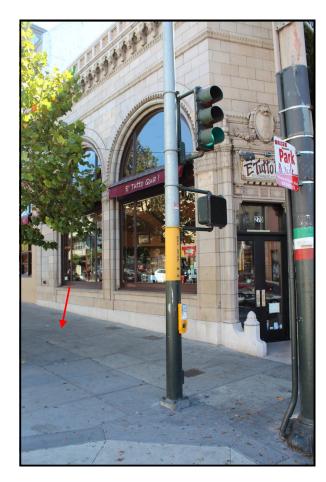

17" x 12" Historical Plaque will be placed in the sidewalk on the north side of the building fronting Broadway

The plaque will be embedded in the sidewalk at the approximate location depicted by the red arrows above