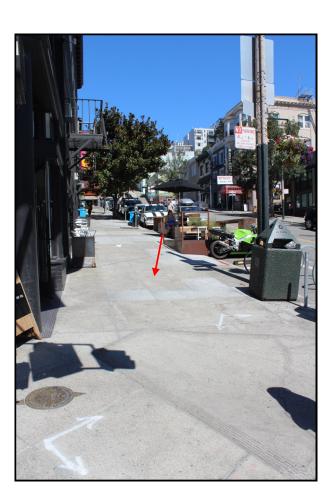

17" x 12" Historical Plaque will be placed in the sidewalk on the north side of the building fronting Broadway

The plaque will be embedded in the sidewalk at the approximate location depicted by the red arrows above