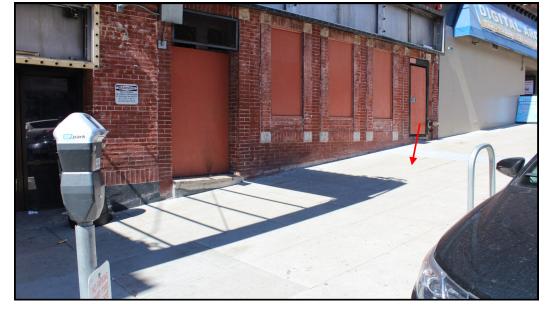

 $17'' \times 12''$  Historical Plaque will be embedded in the sidewalk at the approximate location depicted by the red arrows above

17" x 12" Historical Plaque will be embedded in the sidewalk at the approximate location depicted by the red arrows above