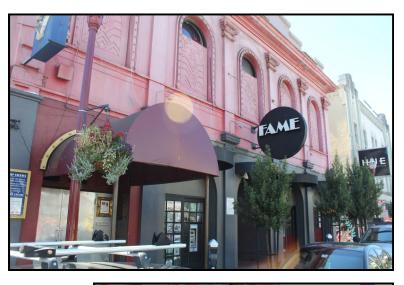

 $17'' \times 12''$  Historical Plaque will be embedded in the sidewalk at the approximate location depicted by the red arrows above

17" x 12" Historical Plaque will be embedded in the sidewalk at the approximate location depicted by the red arrows above