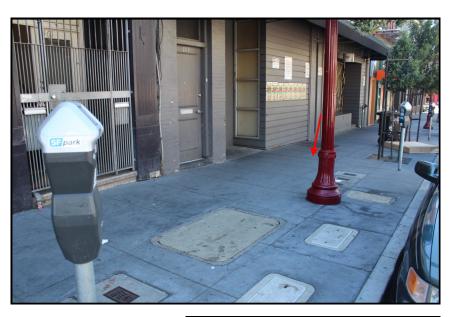

17" x 12" Historical Plaque will be embedded in the sidewalk in the courtyard just outside of Specs at the approximate location depicted by the red arrows above

 $17" \times 12"$  Historical Plaque will be embedded in the sidewalk at the approximate location depicted by the red arrows above