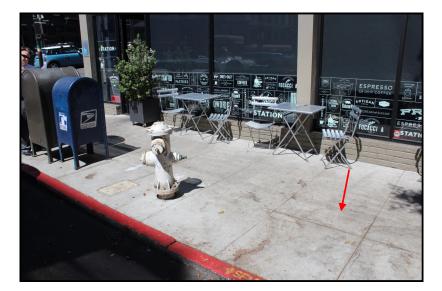

17" x 12" Historical Plaque will be embedded in the sidewalk in the courtyard just outside of Specs at the approximate location depicted by the red arrows above

 $17" \times 12"$  Historical Plaque will be embedded in the sidewalk at the approximate location depicted by the red arrows above