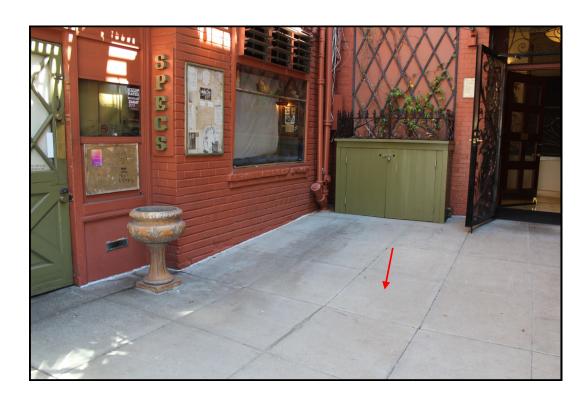

17" x 12" Historical Plaque will be embedded in the sidewalk in the courtyard just outside of Specs at the approximate location depicted by the red arrows above

 $17" \times 12"$  Historical Plaque will be embedded in the sidewalk at the approximate location depicted by the red arrows above