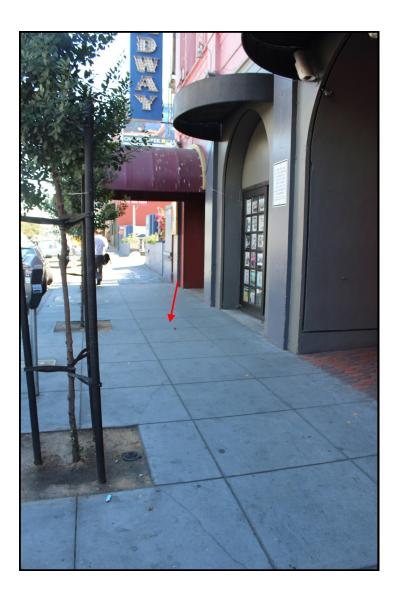

17" x 12" Historical Plaque will be embedded in the sidewalk in the courtyard just outside of Specs at the approximate location depicted by the red arrows above

 $17" \times 12"$  Historical Plaque will be embedded in the sidewalk at the approximate location depicted by the red arrows above