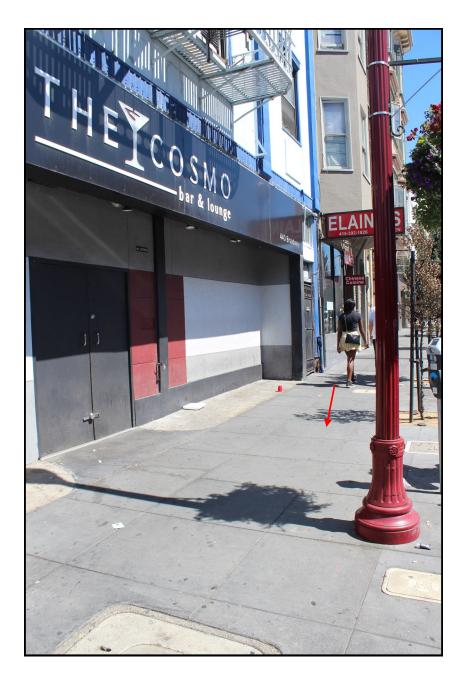

17" x 12" Historical Plaque will be placed in the sidewalk on the north side of the building fronting Broadway

The plaque will be embedded in the sidewalk at the approximate location depicted by the red arrows above