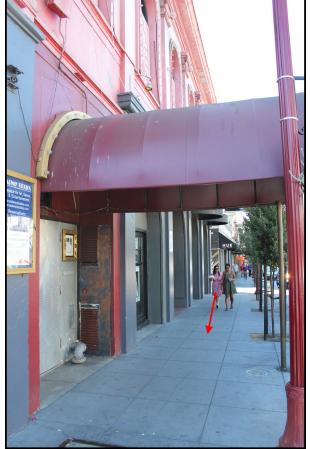

 $17'' \times 12''$  Historical Plaque will be embedded in the sidewalk at the approximate location depicted by the red arrows above

17" x 12" Historical Plaque will be embedded in the sidewalk at the approximate location depicted by the red arrows above