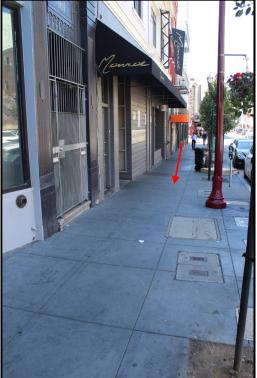

 $17'' \times 12''$  Historical Plaque will be embedded in the sidewalk at the approximate location depicted by the red arrows above

17" x 12" Historical Plaque will be embedded in the sidewalk at the approximate location depicted by the red arrows above