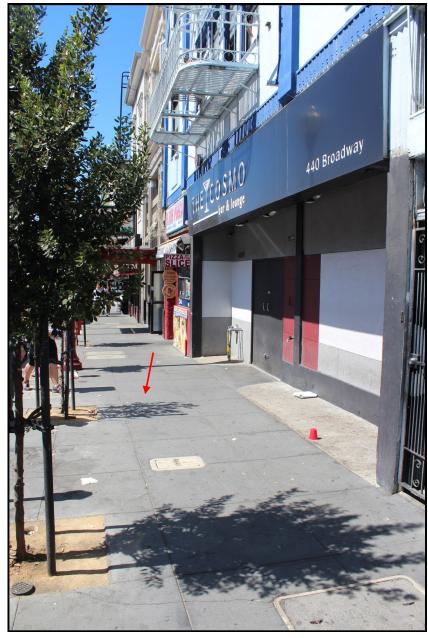

17" x 12" Historical Plaque will be embedded in the sidewalk at the approximate location depicted by the red arrows above

17" x 12" Historical Plaque will be embedded in the sidewalk at the approximate location depicted by the red arrows above