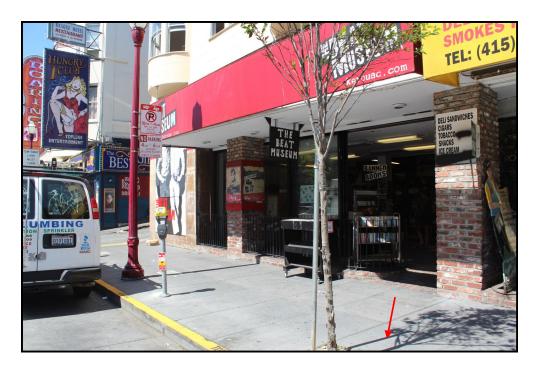

17" x 12" Historical Plaque will be placed in the sidewalk on the north side of the building fronting Broadway

The plaque will be embedded in the sidewalk at the approximate location depicted by the red arrows above