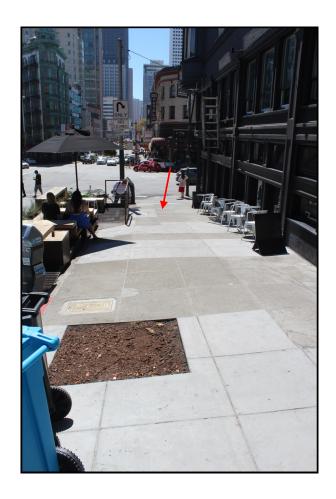

 $17'' \times 12''$  Historical Plaque will be embedded in the sidewalk at the approximate location depicted by the red arrows above

17" x 12" Historical Plaque will be embedded in the sidewalk at the approximate location depicted by the red arrows above