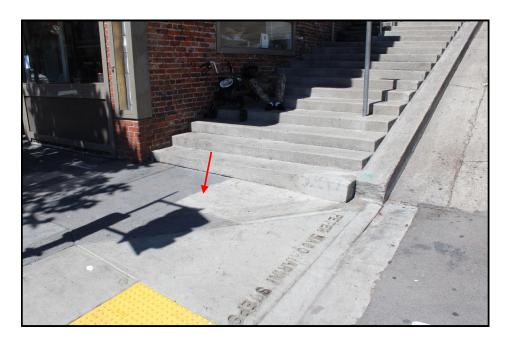

17" x 12" Historical Plaque will be embedded in the sidewalk at the approximate location depicted by the red arrows above

17" x 12" Historical Plaque will be embedded in the sidewalk at the approximate location depicted by the red arrows above