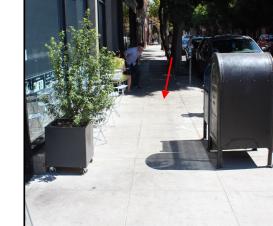

 $17'' \times 12''$  Historical Plaque will be embedded in the sidewalk at the approximate location depicted by the red arrows above

17" x 12" Historical Plaque will be embedded in the sidewalk at the approximate location depicted by the red arrows above