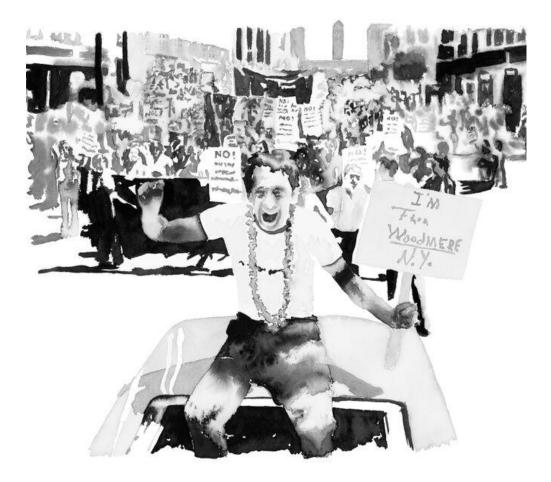

Iconic City Hall: The Times of Harvey Milk (1984) - Lorem ipsum dolor sit amet, consectetur adipiscing elit. Sed efficitur nunc placerat est malesuada, vitae vive rra risus scelerisque. Maecenas at molestie sem, Nullam eu mi et nisl semper feugiat. Morbi condimentum, lacus in portitor ultricies, risus augue finibus ante blan.

The Art on Market Street Poster Series is commissioned by the San Francisco Arts Commission with funding from the San Francisco Municipal Transportation Agency. sfartscommission.org "Iconic City Hall" Series 5 cf 6 Iconic City Half Kelly Inouye 2015