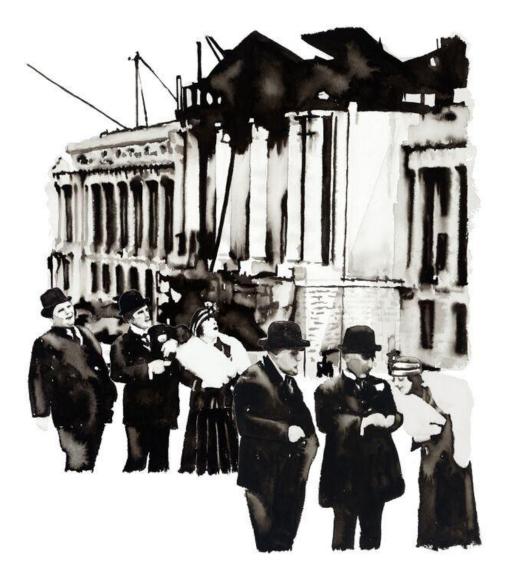

Iconic City Hall: Mabel and Fatty Viewing the World's Fair (1915) - Lorem ipsum dolor sit amet, consectetur adiciscing elit. Sed efficitur nunc placerat est malesuada viverra risus scelerisque, Maccenas at molestie sem. Nullam eu mi et nisi semper feugiat. Morbi condimentum, lacus in portitior ultricles, risus augue finibus ante blandit.

The Art on Market Street Poster Series is commissioned by the San Francisco Arts Commission with funding from the San Francisco Municipal Transportation Agency. sfartscommission.org

"Iconic City Hall" Series 1 of 6 Iconic City Hall Kelly Inouye 2015