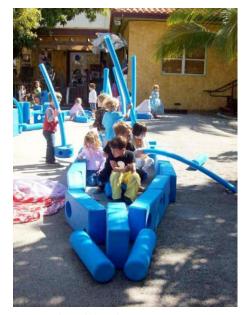

## **Perspective Renderings**

Graphic paving pattern

Custom wood & TotTurf topographic playscape with slide

TotTurf CMG

Free play blocks

Dath' claments

Sensory / interactive 'Discovery Path' elements