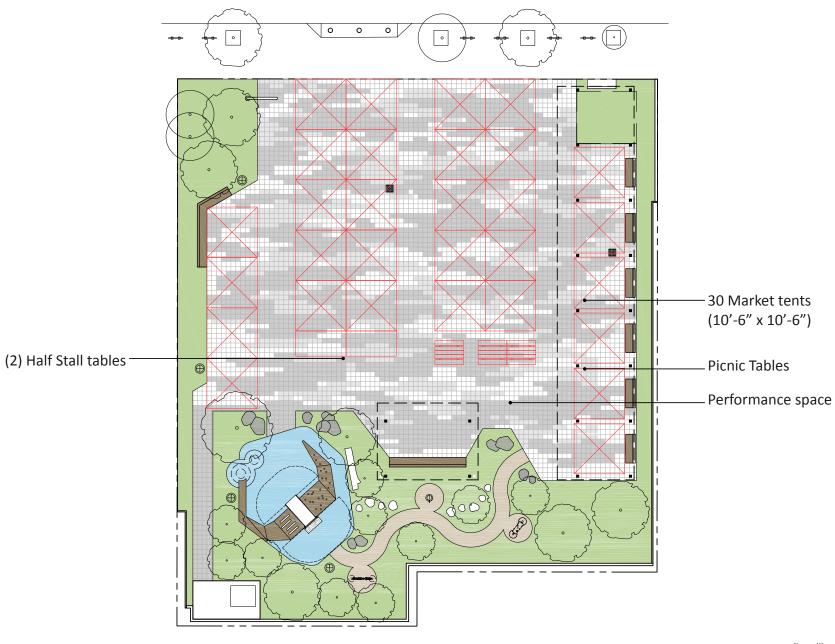

**Concept Plan** 

### Farmers Market Requirements

30 - 31 Vendor Tents

2 Music Tents (10' x 20' Sp.)

3+ Food Vendors w/ Double Sp.

Table Area (10' x 20')

## **Urban Greening Grant**

3,000 square feet of planting

17 Low pollen shade trees (10 @ 15 gal, 6 @ 24" box, and 1 @ 48" box)

Concrete unit paving

Tot play area with climbing wall

Seating

Site utilities and general site work