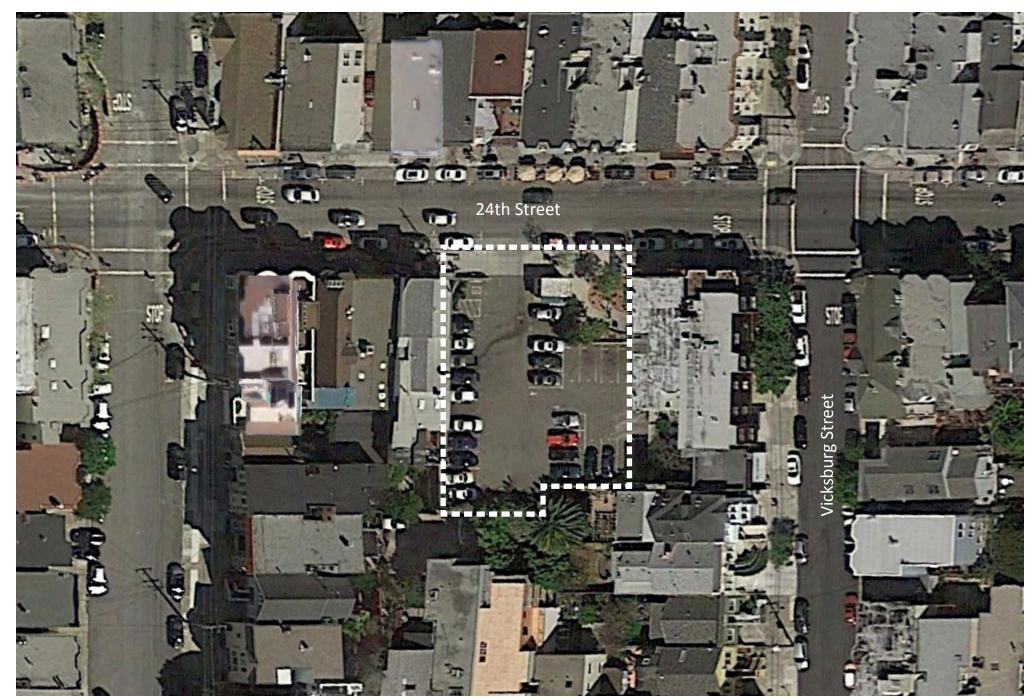

# Noe Valley Town Square





















## **Urban Greening Grant**

3,000 square feet of planting

17 Low pollen shade trees (10 @ 15 gal, 6 @ 24" box, and 1 @ 48" box)

Concrete unit paving

Tot play area with climbing wall

Seating

Site utilities and general site work

### Farmers Market Requirements

30 - 31 Vendor Tents

2 Music Tents (10' x 20' Sp.)

3+ Food Vendors w/ Double Sp.

Table Area (10' x 20')

### **Additional Site Design Considerations**

Flexibility

**Solar Orientation** 

Sound /Events

Rear Planting Buffer

Visibility & Lighting

Accessibility

**Restroom Location** 











**Concept Plan** 











## **Perspective Renderings**









## **Perspective Renderings**











Graphic paving pattern











Custom wood & TotTurf topographic playscape with slide



TotTurf CMG