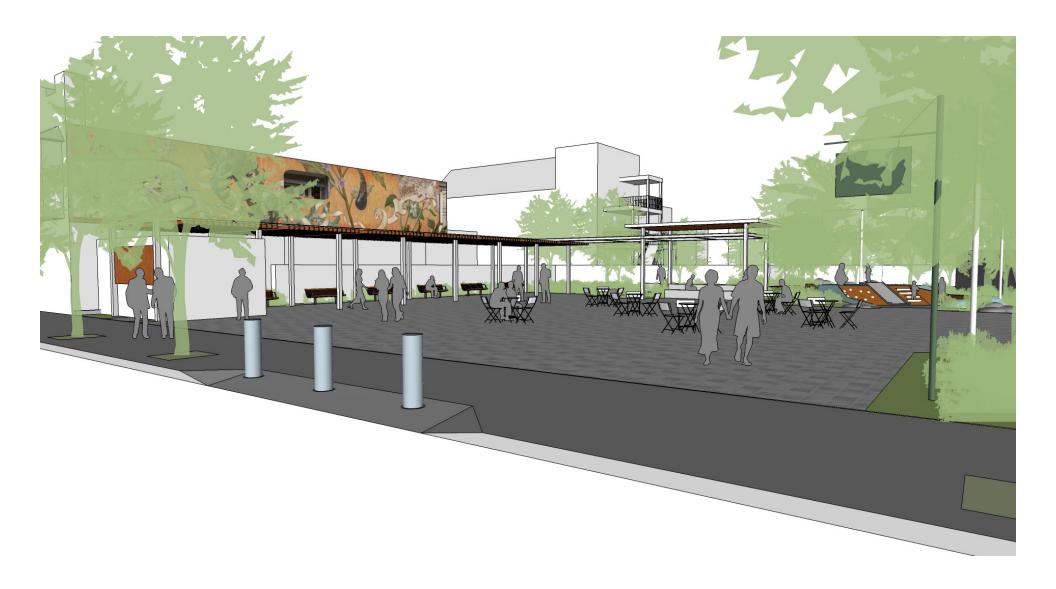

## **Perspective Renderings**

Graphic paving pattern

Custom wood & TotTurf topographic playscape with slide

TotTurf CMG

Free play blocks

Dath' claments

Sensory / interactive 'Discovery Path' elements