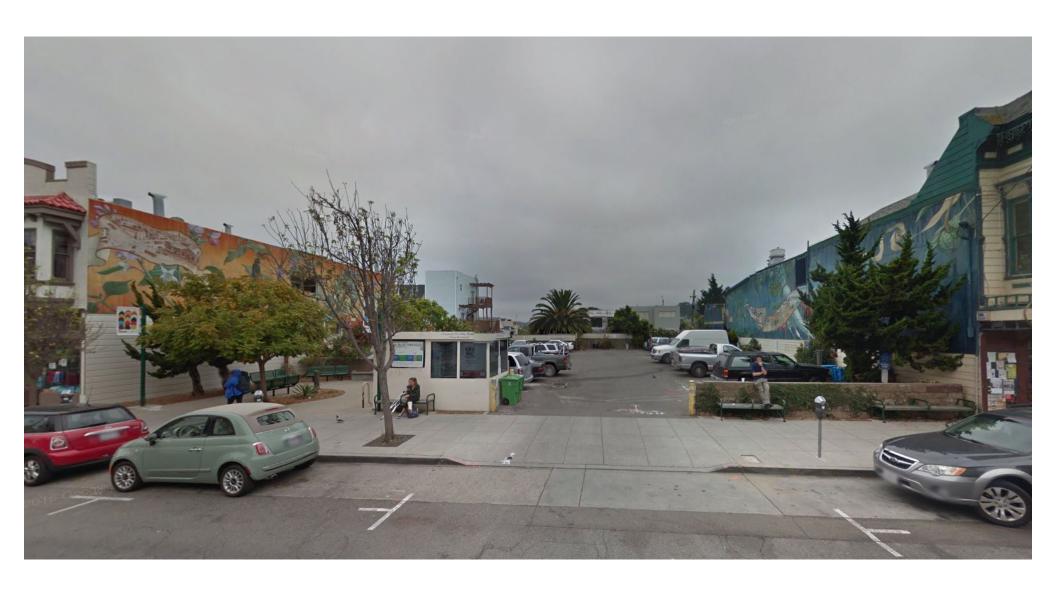

# Noe Valley Town Square





















## **Urban Greening Grant**

3,000 square feet of planting

17 Low pollen shade trees (10 @ 15 gal, 6 @ 24" box, and 1 @ 48" box)

Concrete unit paving

Tot play area with climbing wall

Seating

Site utilities and general site work

### Farmers Market Requirements

30 - 31 Vendor Tents

2 Music Tents (10' x 20' Sp.)

3+ Food Vendors w/ Double Sp.

Table Area (10' x 20')

### **Additional Site Design Considerations**

Flexibility

**Solar Orientation** 

Sound /Events

Rear Planting Buffer

Visibility & Lighting

Accessibility

**Restroom Location** 











**Concept Plan** 











## **Perspective Renderings**









## **Perspective Renderings**











Graphic paving pattern











Custom wood & TotTurf topographic playscape with slide



TotTurf CMG



Free