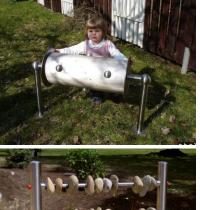

## **Perspective Renderings**

Graphic paving pattern

Custom wood & TotTurf topographic playscape with slide

TotTurf CMG

Free play blocks

Dath' claments

Sensory / interactive 'Discovery Path' elements