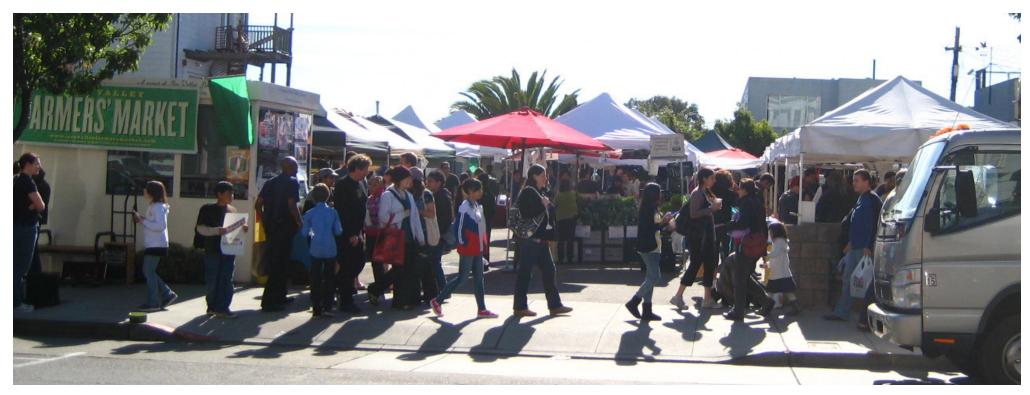

### Farmers Market Requirements

30 - 31 Vendor Tents

2 Music Tents (10' x 20' Sp.)

3+ Food Vendors w/ Double Sp.

Table Area (10' x 20')