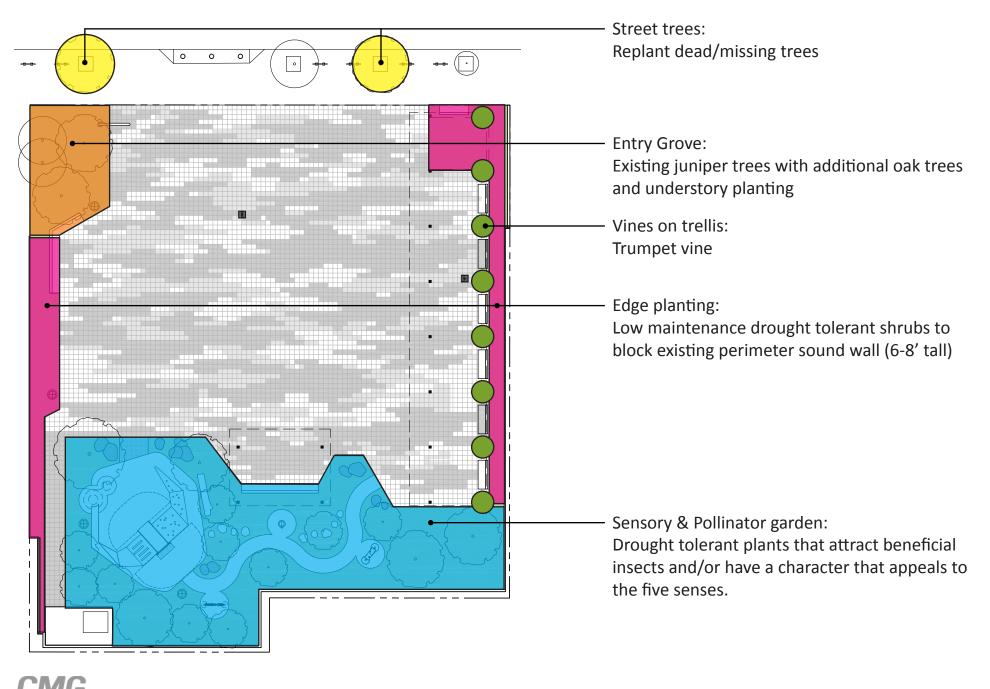

# Noe Valley Town Square

## **Urban Greening Grant**

3,000 square feet of planting

17 Low pollen shade trees (10 @ 15 gal, 6 @ 24" box, and 1 @ 48" box)

Concrete unit paving

Tot play area with climbing wall

Seating

Site utilities and general site work

### **Additional Site Design Considerations**

Flexibility

**Solar Orientation** 

Sound /Events

Rear Planting Buffer

Visibility & Lighting

Accessibility

**Restroom Location** 

**Concept Plan** 