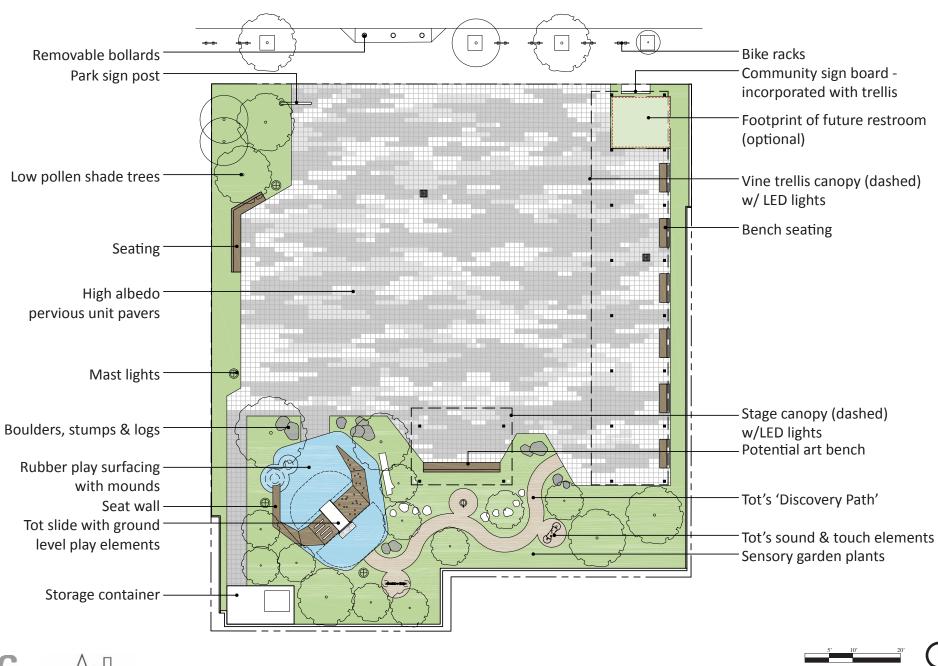

## **Urban Greening Grant**

3,000 square feet of planting

17 Low pollen shade trees (10 @ 15 gal, 6 @ 24" box, and 1 @ 48" box)

Concrete unit paving

Tot play area with climbing wall

Seating

Site utilities and general site work

### **Additional Site Design Considerations**

Flexibility

**Solar Orientation** 

Sound /Events

Rear Planting Buffer

Visibility & Lighting

Accessibility

**Restroom Location** 

**Concept Plan** 