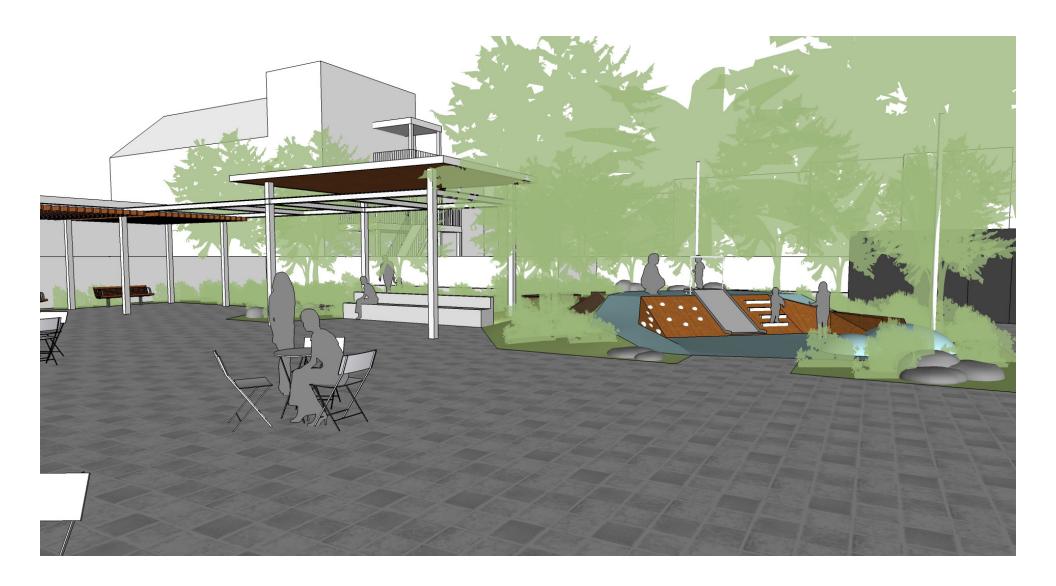

## **Perspective Renderings**

Graphic paving pattern

Custom wood & TotTurf topographic playscape with slide

TotTurf CMG

Free play blocks

Dath' claments

Sensory / interactive 'Discovery Path' elements