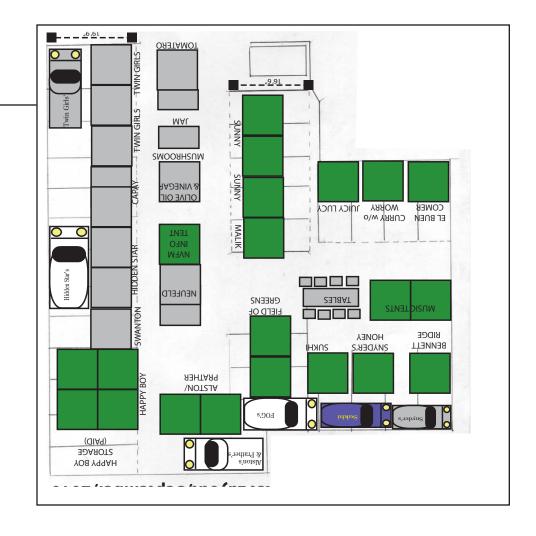

### Farmers Market Requirements

30 - 31 Vendor Tents

2 Music Tents (10' x 20' Sp.)

3+ Food Vendors w/ Double Sp.

Table Area (10' x 20')