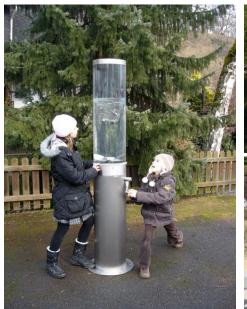

## **Perspective Renderings**

Graphic paving pattern

Custom wood & TotTurf topographic playscape with slide

TotTurf CMG

Free play blocks

Dath' claments

Sensory / interactive 'Discovery Path' elements