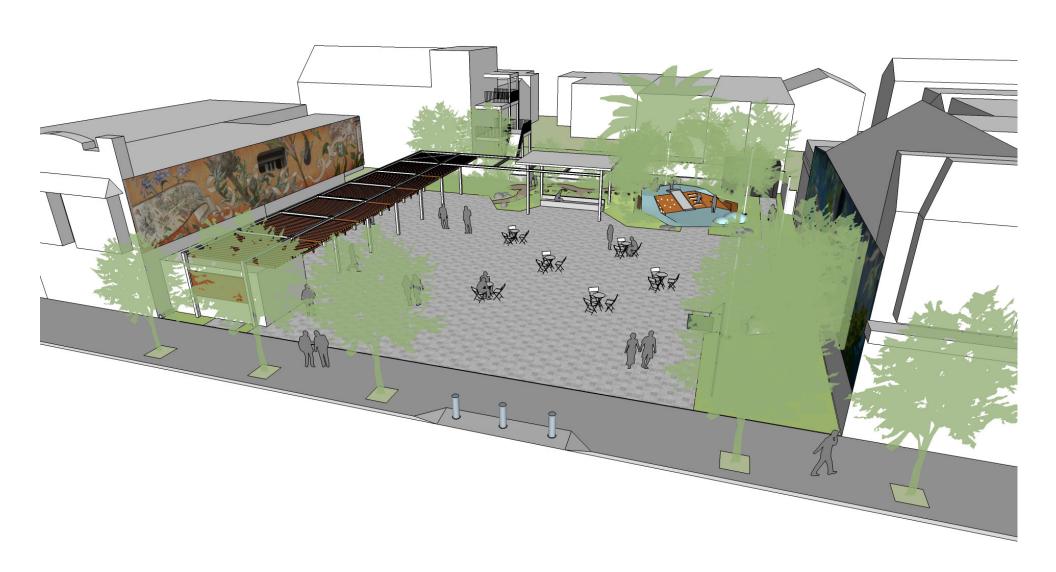

# Noe Valley Town Square





















## **Urban Greening Grant**

3,000 square feet of planting

17 Low pollen shade trees (10 @ 15 gal, 6 @ 24" box, and 1 @ 48" box)

Concrete unit paving

Tot play area with climbing wall

Seating

Site utilities and general site work

### Farmers Market Requirements

30 - 31 Vendor Tents

2 Music Tents (10' x 20' Sp.)

3+ Food Vendors w/ Double Sp.

Table Area (10' x 20')

### **Additional Site Design Considerations**

Flexibility

**Solar Orientation** 

Sound /Events

Rear Planting Buffer

Visibility & Lighting

Accessibility

**Restroom Location** 











**Concept Plan** 











## **Perspective Renderings**









## **Perspective Renderings**











Graphic paving pattern











Custom wood & TotTurf topographic playscape with slide



TotTurf CMG



Free play blocks





Dath' claments

Sensory / interactive 'Discovery Path' elements



#### Trees

Quercus agrifolia - Coast Live Oak Cercis occidentalis - Western Redbud

#### Touch

Achillea millefolium - Yarrow Stachys byzantina - Lamb's Ear Eschscholtzia californica - California Poppy Pennisetum setaceum 'Rubrum' - Purple fountain grass Sempervivium sp. - Hens-and-chicks

Festuca glauca - Blue fescue Echinacea purpurea - Purple coneflower

### Scent

Salvia 'Bee's Bliss' – Bee's Bliss Sage Thymus sp. - Thyme Lavandula angustifolia - English lavender Syringa vulgaris - Lilac Berlandiera lyrata - C