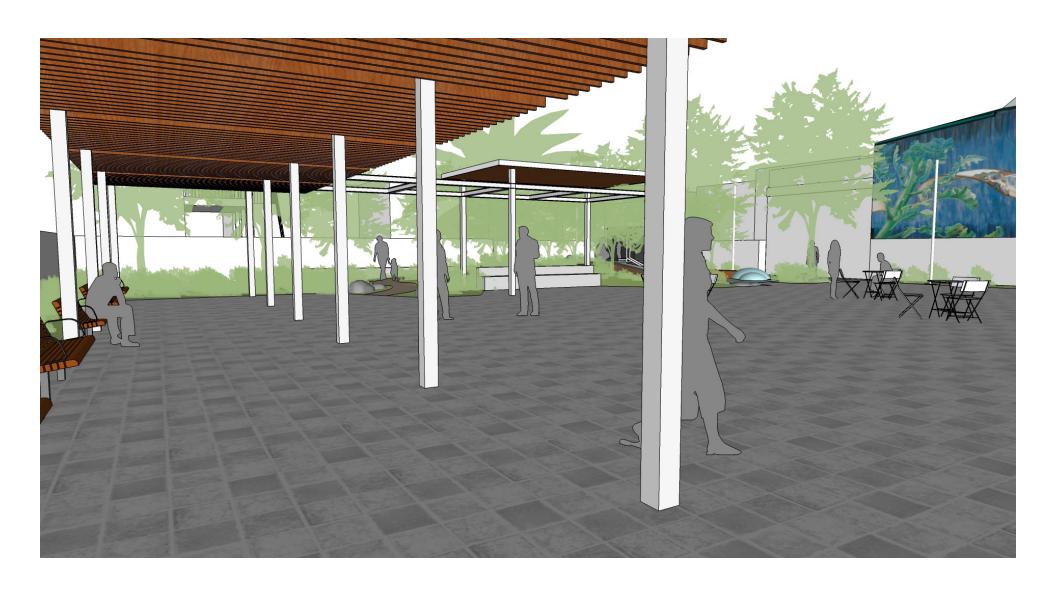

# Noe Valley Town Square





















## **Urban Greening Grant**

3,000 square feet of planting

17 Low pollen shade trees (10 @ 15 gal, 6 @ 24" box, and 1 @ 48" box)

Concrete unit paving

Tot play area with climbing wall

Seating

Site utilities and general site work

### Farmers Market Requirements

30 - 31 Vendor Tents

2 Music Tents (10' x 20' Sp.)

3+ Food Vendors w/ Double Sp.

Table Area (10' x 20')

### **Additional Site Design Considerations**

Flexibility

**Solar Orientation** 

Sound /Events

Rear Planting Buffer

Visibility & Lighting

Accessibility

**Restroom Location** 











**Concept Plan** 











## **Perspective Renderings**









## **Perspective Renderings**











Graphic paving pattern











Custom wood & TotTurf topographic playscape with slide



TotTurf CMG



Free play blocks





Dath' claments

Sensory / interactive 'Discovery Path' elements



#### Trees

Quercus agrifolia - Coast Live Oak Cercis occidentalis - Western Redbud

#### Touch

Achillea millefolium - Yarrow Stachys byzantina - Lamb's Ear Eschscholtzia californica - California Poppy Pennisetum setaceum 'Rubrum' - Purple fountain grass Sempervivium sp. - Hens-and-chicks

Festuca glauca - Blue fescue Echinacea purpurea - Purple coneflower

### Scent

Salvia 'Bee's Bliss' – Bee's Bliss Sage Thymus sp. - Thyme Lavandula angustifolia - English lavender Syringa vulgaris - Lilac Berlandiera lyrata - Chocolate flower Mentha sp. - Mint

## *