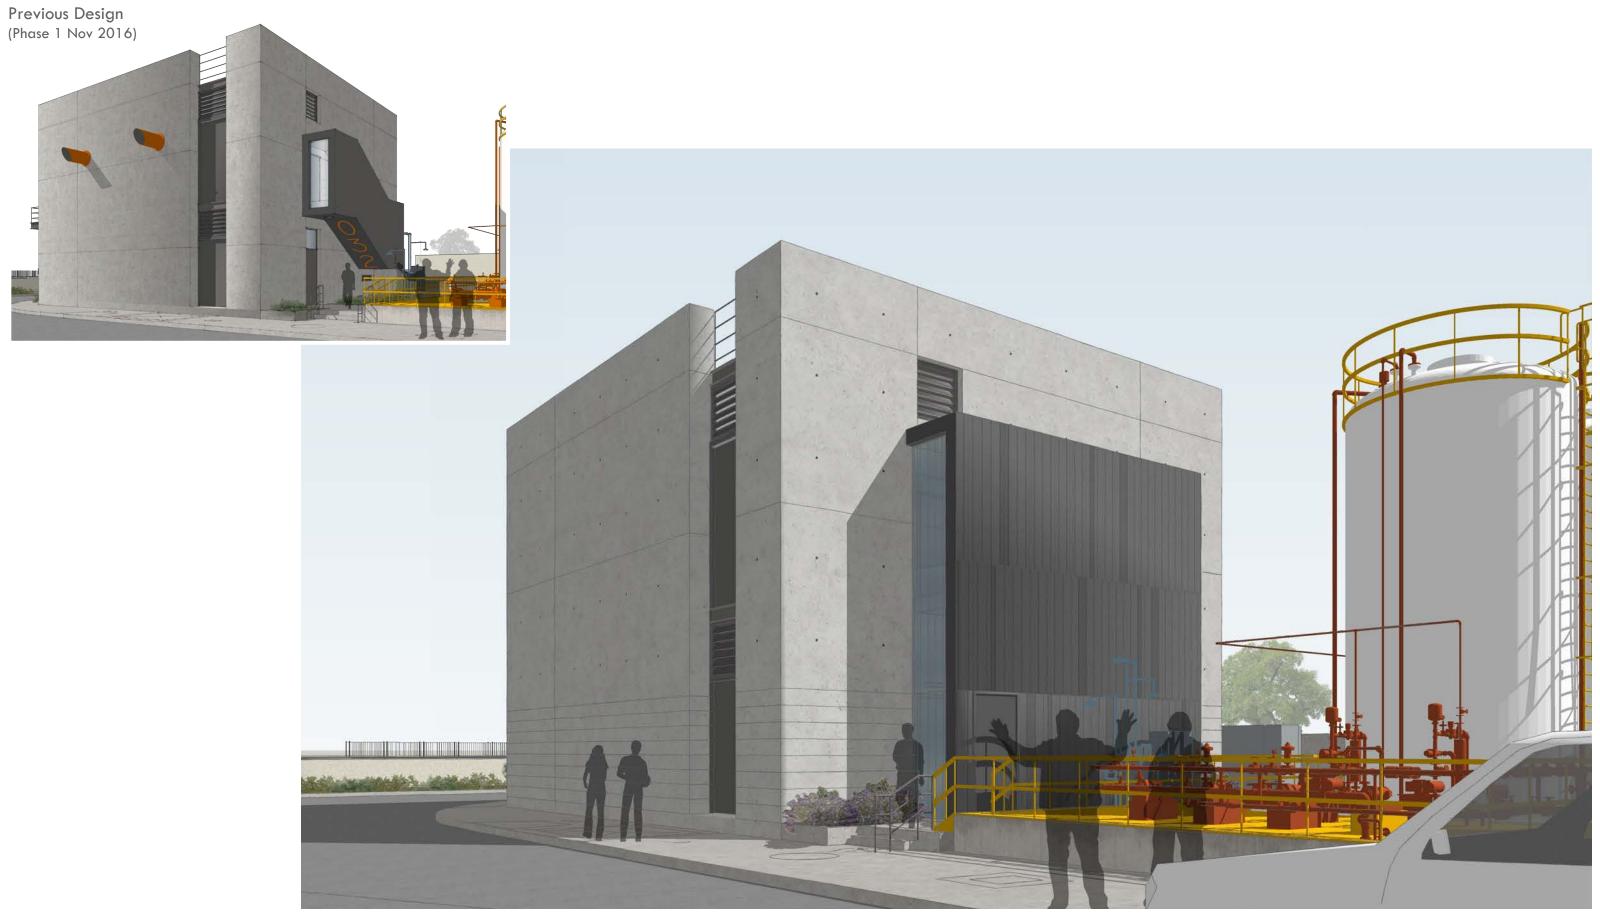

SECTION B-B

Imagery

SEP Power Feed and Primary Switchgear Upgrades

View from Southeast

View from Northeast

View from Northwest - Stair Enclosure Opt 1

View from Northwest - Stair Enclosure Opt 2

WEST ELEVATION