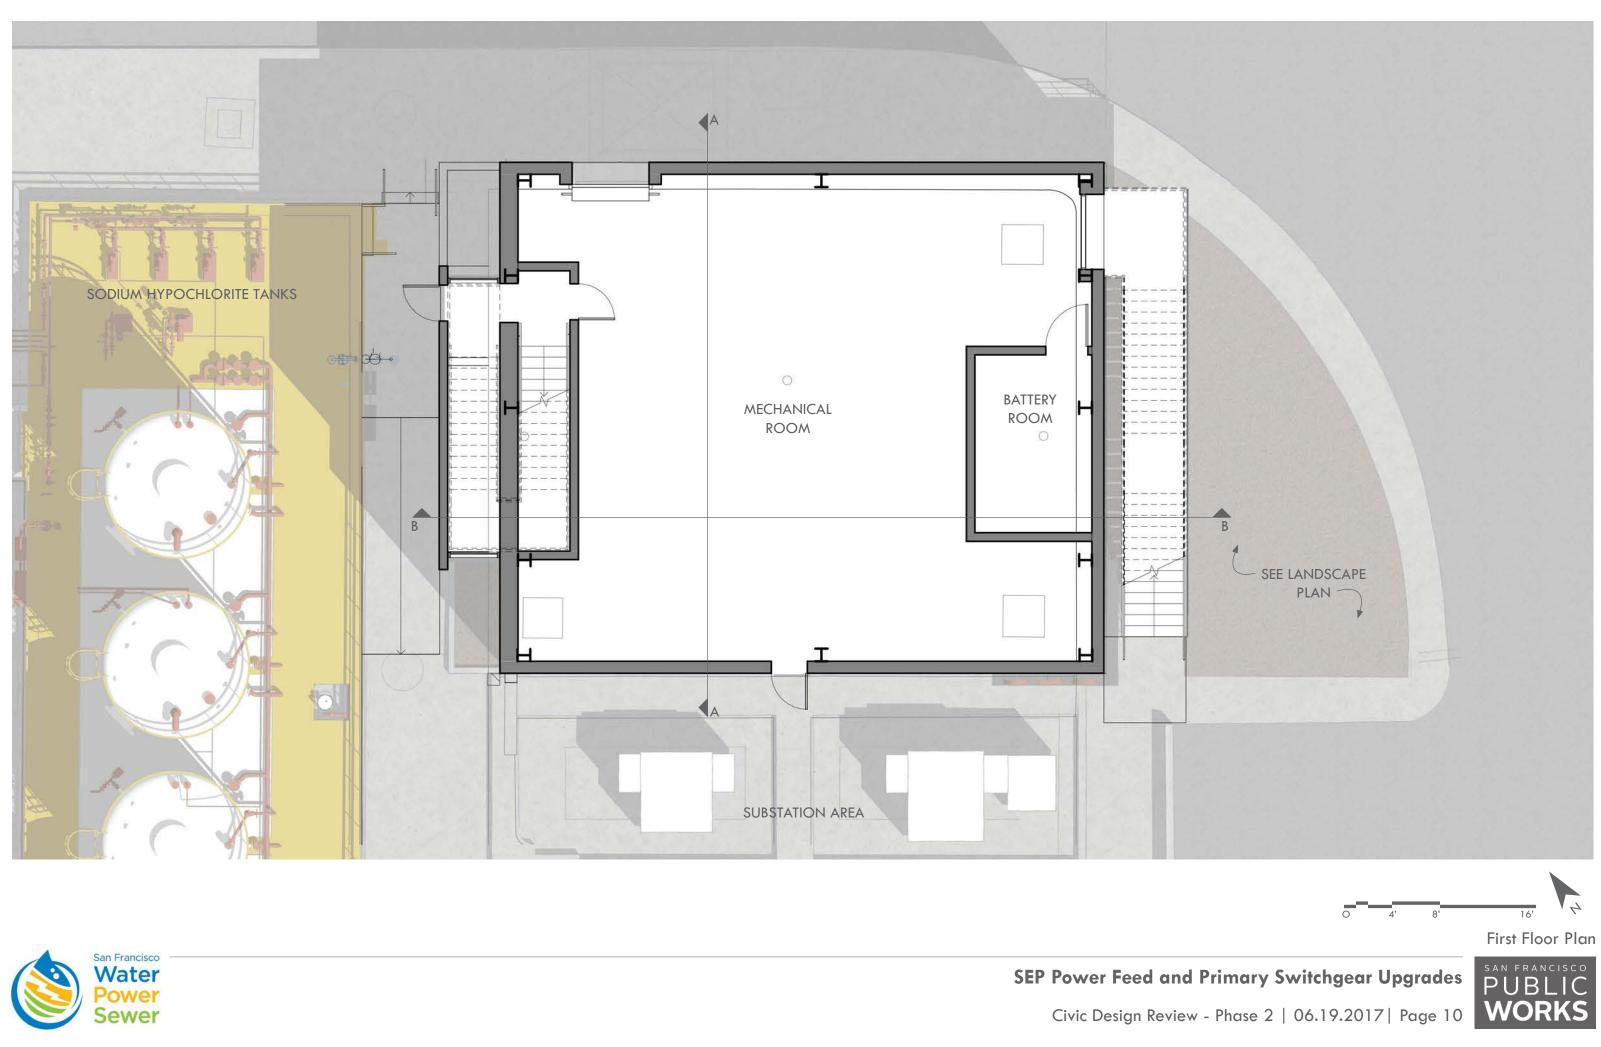

PUS PERIMETER PROJECT SITE









Quint Lane Green Spine











Civic Design Review - Phase 2 | 06.19.2017 | Page 8



Planting Plan

# san francisco PUBLIC WORKS

## SEP Power Feed and Primary Switchgear Upgrades

# TREE STREET LANE QUINT



**ITALIAN POPLAR** POPULUS NIGRA 'ITALICA' 40-50 ft

LONDON PLANE TREE PLATANUS X ACERFOLIA 'YARWOOD' 30-40 ft



UPRIGHT ENGLISH OAK QUERCUS ROBUR 'FASTIGIATA' 30-40 ft

SCENTED



**MOCK ORANGE** PHILADELPHUS LEWISII

5-10 ft LATE SPRING THRU MIDSUMMER



**BLUE SAGE** SALVIA CLEVELANDII "WINNIFRED GILMAN"

3-4 ft LATE SPRING THRU SUMMER



STAR JASMINE TRACHELOSPERMUM JASMINOIDES

1-2 ft SPRING THRU SUMMER



Civic Design Review - Phase 2 | 06.19.2017 | Page 9

#### **Planting Palette**

#### SEP Power Feed and Primary Switchgear Upgrades















16'

Second Floor Plan

4

Civic Design Review - Phase 2 | 06.19.2017 | Page 11

0

4'

8'





SECTION B-B











Imagery

SEP Power Feed and Primary Switchgear Upgrades



















View from Southeast







View from Northeast







View from Northwest - Stair Enclosure Opt 1







View from Northwest - Stair Enclosure Opt 2







WEST ELEVATION





NORTH ELEVATION



Civic Design Review - Phase 2 | 06.19.2017 | Page 19

SOUTH ELEVATION



WEST ELEVATION





NORTH ELEVATION



Civic Design Review - Phase 2 | 06.19.2017 | Page 20



SOUTH ELEVATION









1



METAL 2 UNITED ZINC ONYX BLACK (STAIR ENCLOSURE)













LIGHT FIXTURE 1 UNA UA



DIMENSIONAL METAL SIGNAGE SEE CAMPUS GRAPHICS PACKAGE



**CHANNEL GLASS** BENDHEIM 504 ROUGH CAST



SEP Power F