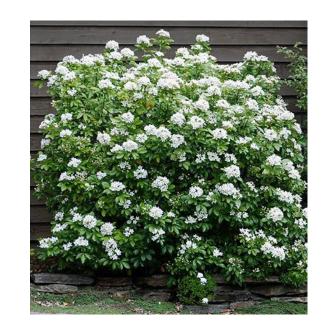

# TREE STREET LANE QUINT

**ITALIAN POPLAR** POPULUS NIGRA 'ITALICA' 40-50 ft

LONDON PLANE TREE PLATANUS X ACERFOLIA 'YARWOOD' 30-40 ft

UPRIGHT ENGLISH OAK QUERCUS ROBUR 'FASTIGIATA' 30-40 ft

SCENTED

**MOCK ORANGE** PHILADELPHUS LEWISII

5-10 ft LATE SPRING THRU MIDSUMMER

**BLUE SAGE** SALVIA CLEVELANDII "WINNIFRED GILMAN"

3-4 ft LATE SPRING THRU SUMMER

STAR JASMINE TRACHELOSPERMUM JASMINOIDES

1-2 ft SPRING THRU SUMMER

Civic Design Review - Phase 2 | 06.19.2017 | Page 9