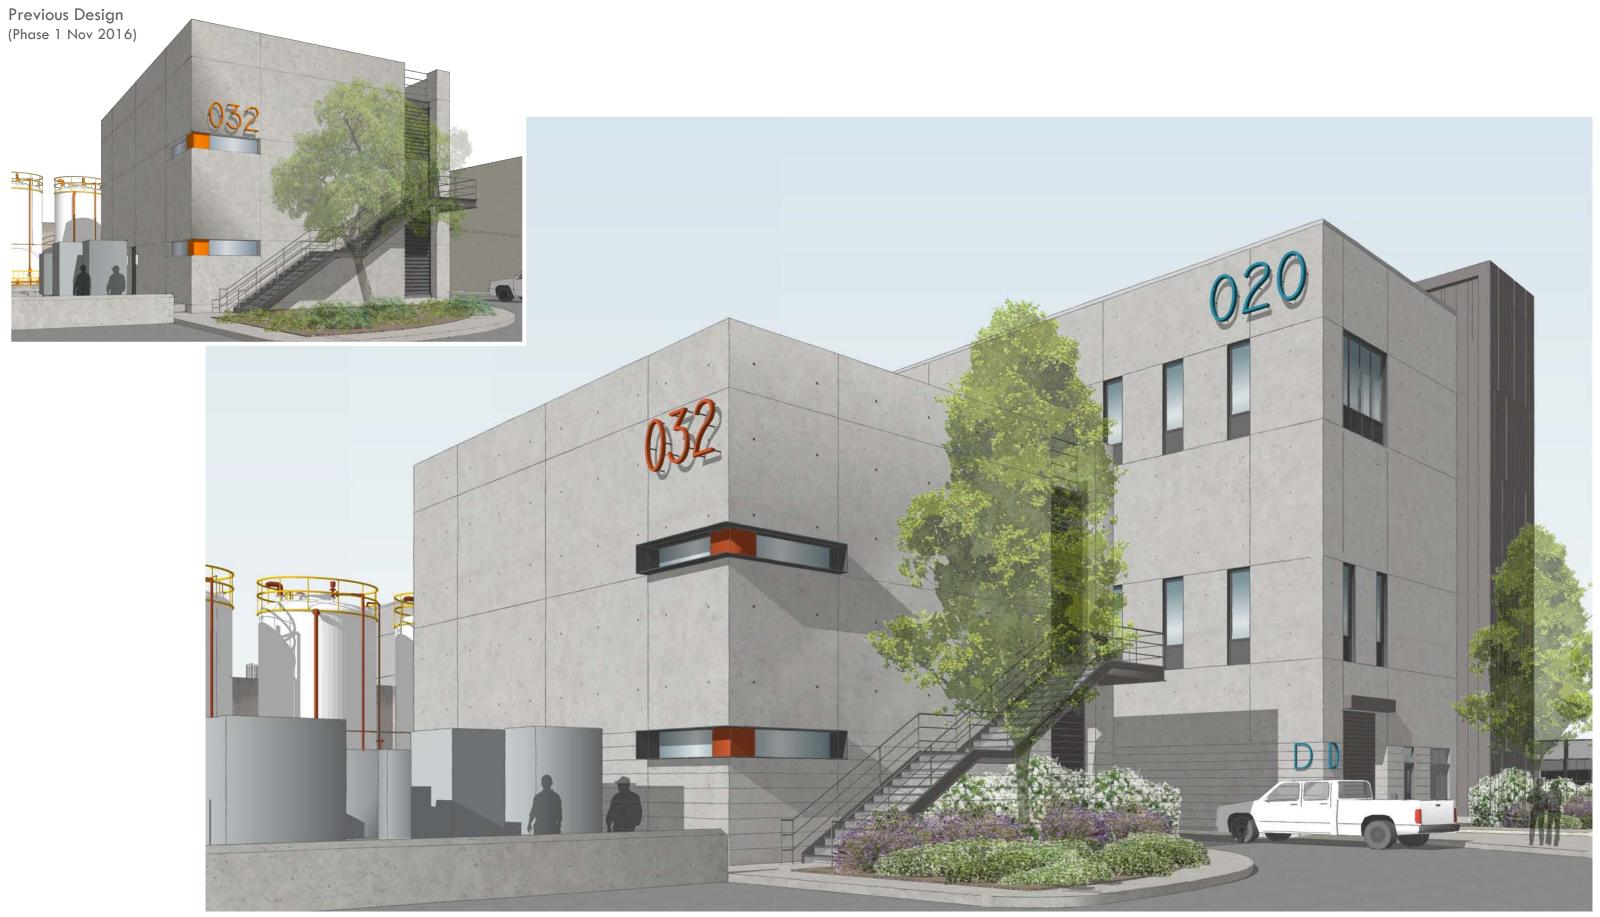

SECTION B-B

Imagery

SEP Power Feed and Primary Switchgear Upgrades

View from Southeast

View from Northeast

View from Northwest - Stair Enclosure Opt 1

View from Northwest - Stair Enclosure Opt 2

WEST ELEVATION