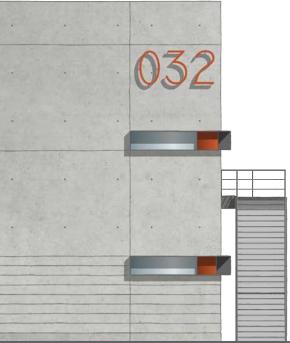

METAL 2 UNITED ZINC ONYX BLACK (STAIR ENCLOSURE)

LIGHT FIXTURE 1 UNA UA

DIMENSIONAL METAL SIGNAGE SEE CAMPUS GRAPHICS PACKAGE

**CHANNEL GLASS** BENDHEIM 504 ROUGH CAST

SEP Power Feed and Primary Switchgear Upgrades

THE GARLAND COMPANY, INC. PEWTER (DOORS, LOUVERS, STAIR, RAILING)

Material Palette

Civic Design Review - Phase 2 | 06.19.2017 | Page 23

SEP Design Elements

san francisco PUBLIC **WORKS**