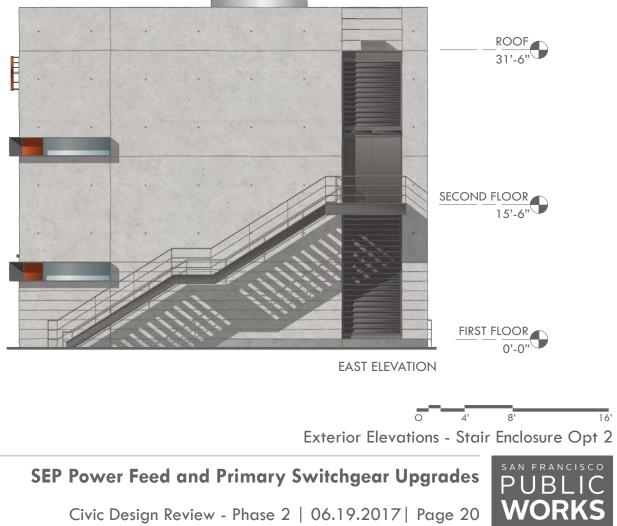

SECTION B-B

Imagery

SEP Power Feed and Primary Switchgear Upgrades

View from Southeast

View from Northeast

View from Northwest - Stair Enclosure Opt 1

View from Northwest - Stair Enclosure Opt 2

WEST ELEVATION

NORTH ELEVATION

Civic Design Review - Phase 2 | 06.19.2017 | Page 19

SOUTH ELEVATION

WEST ELEVATION

NORTH ELEVATION

Civic Design Review - Phase 2 | 06.19.2017 | Page 20

SOUTH ELEVATION

1