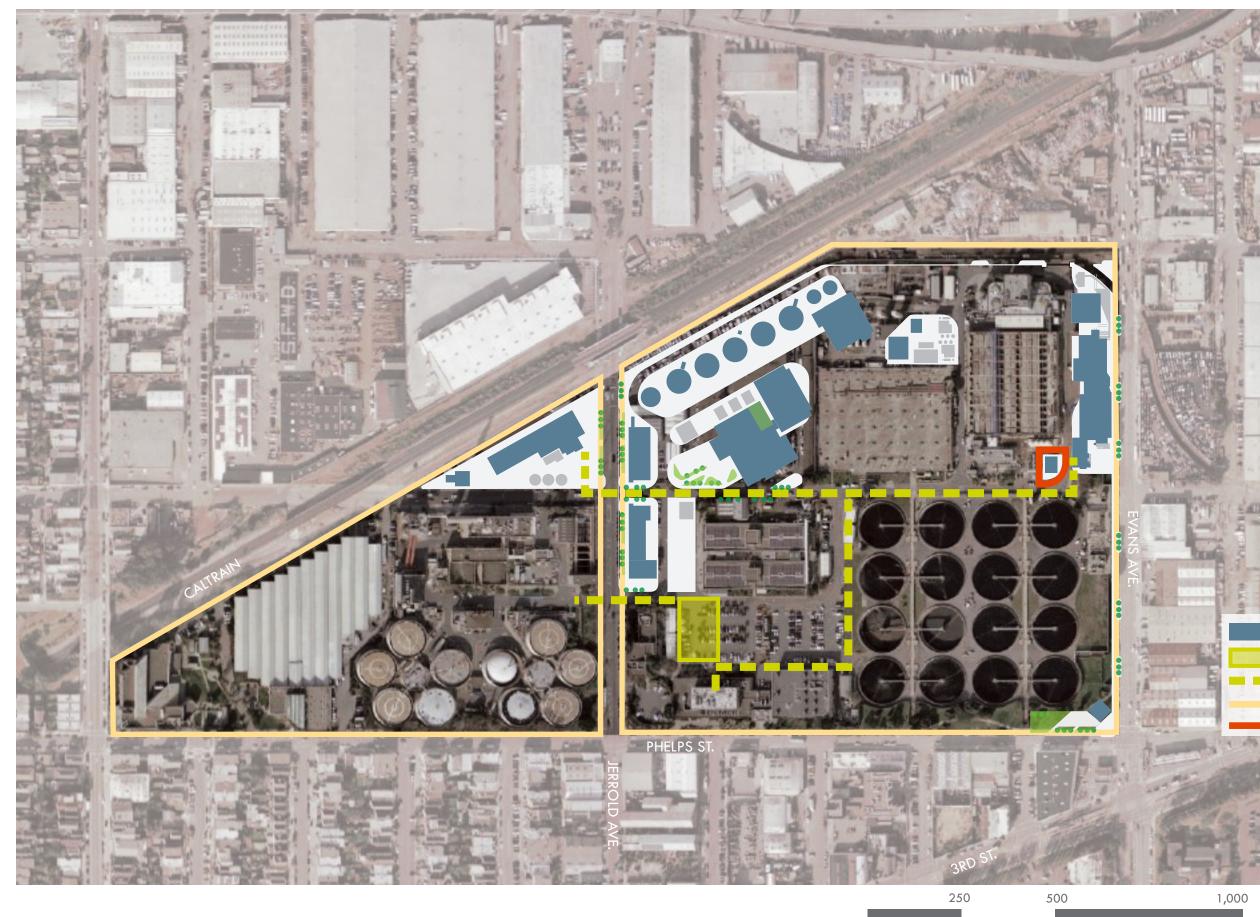

2 SEP Power Feed and Primary Switchgear Upgrades Civic Design Review - Phase 2 | 06.19.2017 | Page 5

1,000 

Project Site

PROCESS BUILDINGS PROPOSED QUAD PUBLIC TOUR ROUTE SEP CAMPUS PERIMETER PROJECT SITE