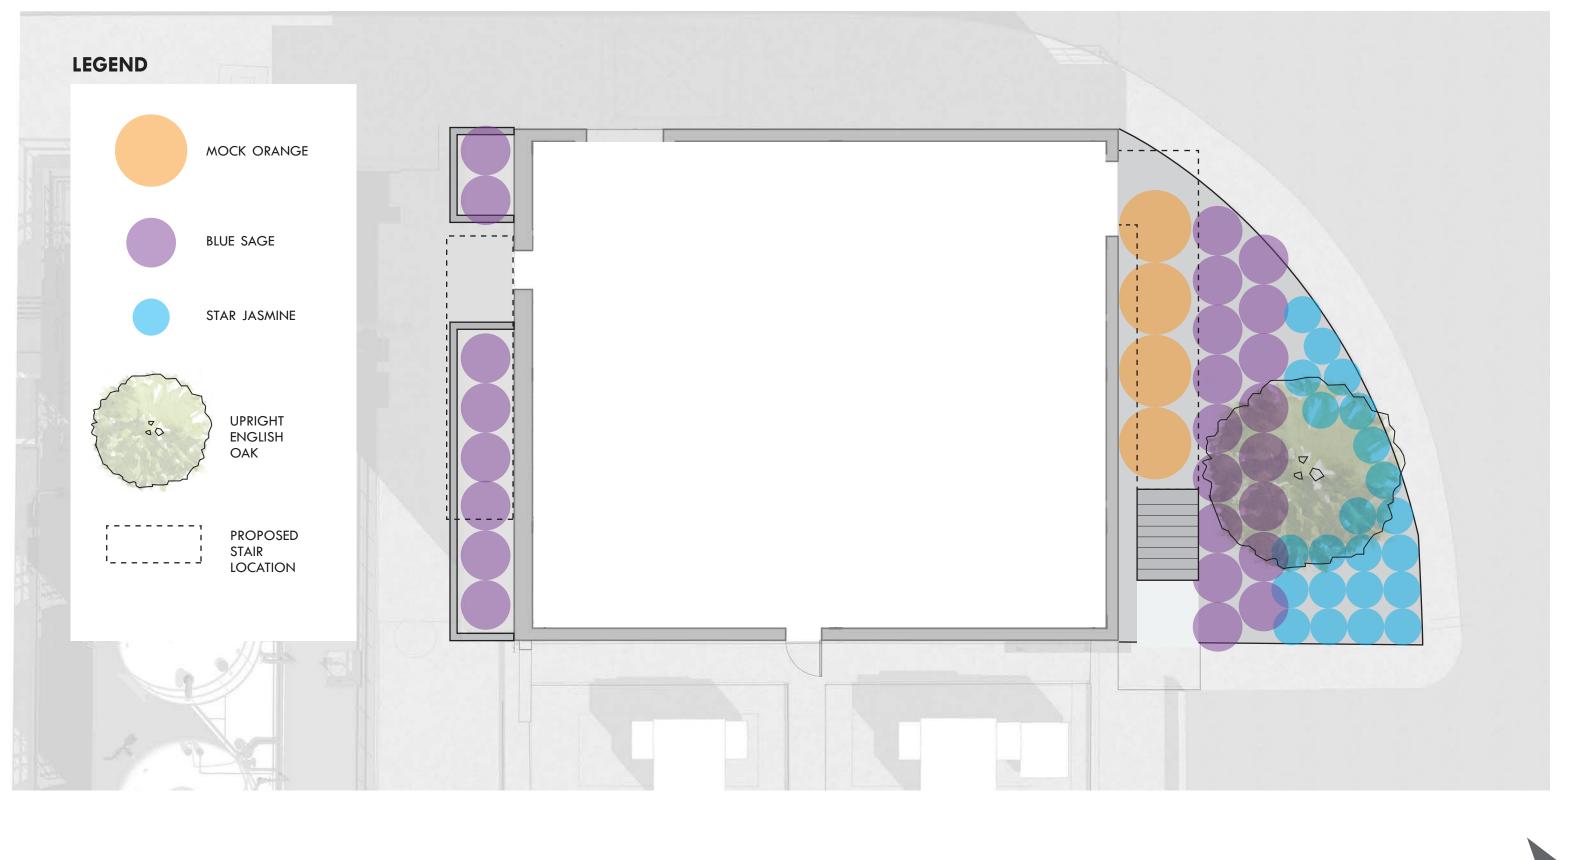

Quint Lane Green Spine

Civic Design Review - Phase 2 | 06.19.2017 | Page 8

Planting Plan

# TREE STREET LANE QUINT

**ITALIAN POPLAR** POPULUS NIGRA 'ITALICA' 40-50 ft

LONDON PLANE TREE PLATANUS X ACERFOLIA 'YARWOOD' 30-40 ft

UPRIGHT ENGLISH OAK QUERCUS ROBUR 'FASTIGIATA' 30-40 ft

SCENTED

**MOCK ORANGE** PHILADELPHUS LEWISII

5-10 ft LATE SPRING THRU MIDSUMMER

**BLUE SAGE** SALVIA CLEVELANDII "WINNIFRED GILMAN"

3-4 ft LATE SPRING THRU SUMMER

STAR JASMINE TRACHELOSPERMUM JASMINOIDES

1-2 ft SPRING THRU SUMMER

Civic Design Review - Phase 2 | 06.19.2017 | Page 9

#### **Planting Palette**