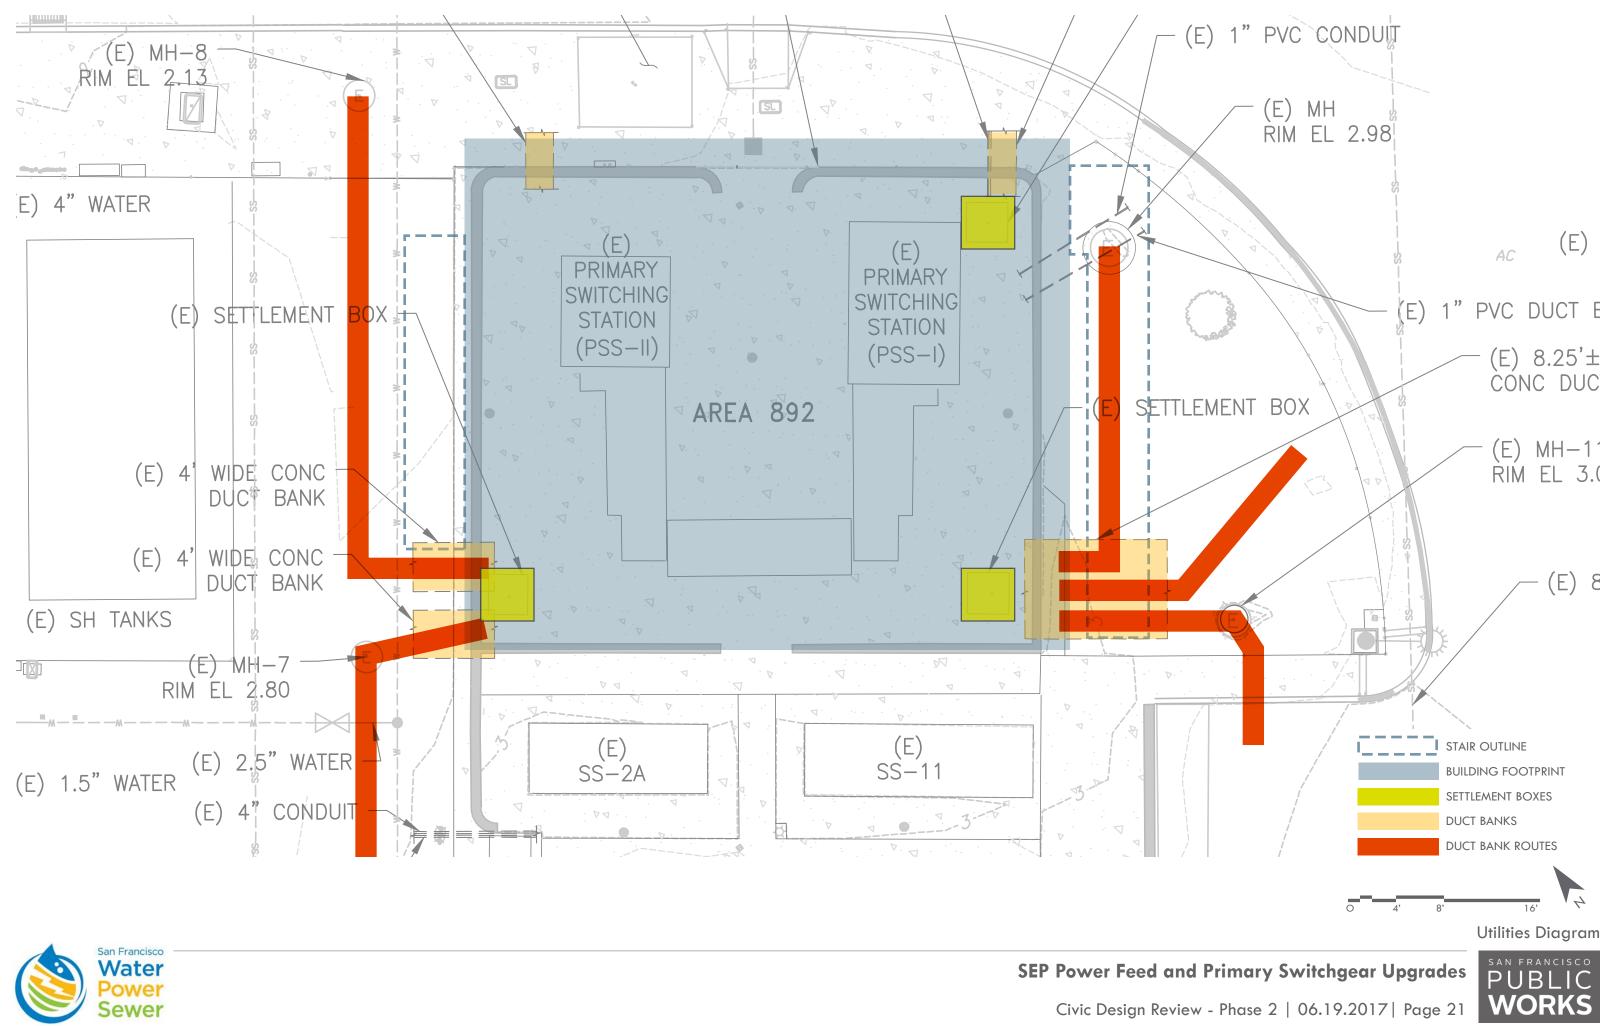

MMER



STAR JASMINE TRACHELOSPERMUM JASMINOIDES

1-2 ft SPRING THRU SUMMER



Civic Design Review - Phase 2 | 06.19.2017 | Page 9

#### **Planting Palette**

#### SEP Power Feed and Primary Switchgear Upgrades















16'

Second Floor Plan

4

Civic Design Review - Phase 2 | 06.19.2017 | Page 11

0

4'

8'





SECTION B-B











Imagery

SEP Power Feed and Primary Switchgear Upgrades



















View from Southeast







View from Northeast







View from Northwest - Stair Enclosure Opt 1







View from Northwest - Stair Enclosure Opt 2







WEST ELEVATION





NORTH ELEVATION



Civic Design Review - Phase 2 | 06.19.2017 | Page 19

SOUTH ELEVATION



WEST ELEVATION





NORTH ELEVATION



Civic Design Review - Phase 2 | 06.19.2017 | Page 20



SOUTH ELEVATION









1



METAL 2 UNITED ZINC ONYX BLACK (STAIR ENCLOSURE)













LIGHT FIXTURE 1 UNA UA



DIMENSIONAL METAL SIGNAGE SEE CAMPUS GRAPHICS PACKAGE



**CHANNEL GLASS** BENDHEIM 504 ROUGH CAST



SEP Power Feed and Primary Switchgear Upgrades



THE GARLAND COMPANY, INC. PEWTER (DOORS, LOUVERS, STAIR, RAILING)

Material Palette







Civic Design Review - Phase 2 | 06.19.2017 | Page 23



SEP Design Elements

san francisco PUBLIC **WORKS**