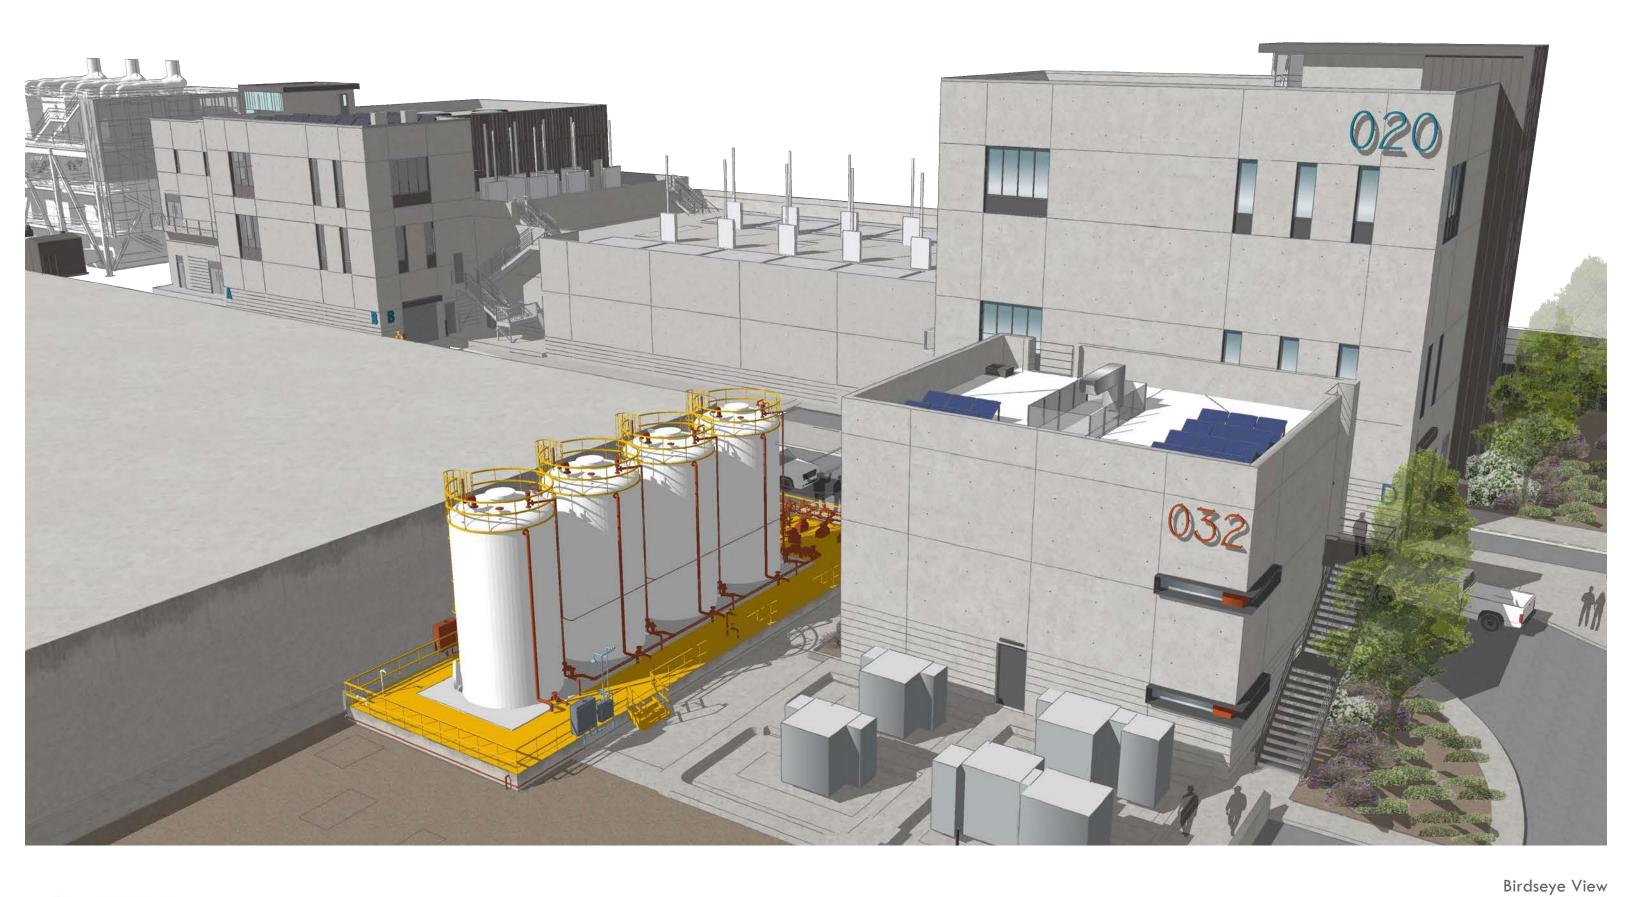

Civic Design Review - Phase 2 | 06.19.2017 | Page 3

SEP 032 - Existing Conditions

Civic Design Review - Phase 2 | 06.19.2017 | Page 4

Southeast Plant - Surrounding Buildings

San Francisco Water Power Sewer

2 SEP Power Feed and Primary Switchgear Upgrades Civic Design Review - Phase 2 | 06.19.2017 | Page 5

1,000 

Project Site

PROCESS BUILDINGS PROPOSED QUAD PUBLIC TOUR ROUTE SEP CAMPUS PERIMETER PROJECT SITE