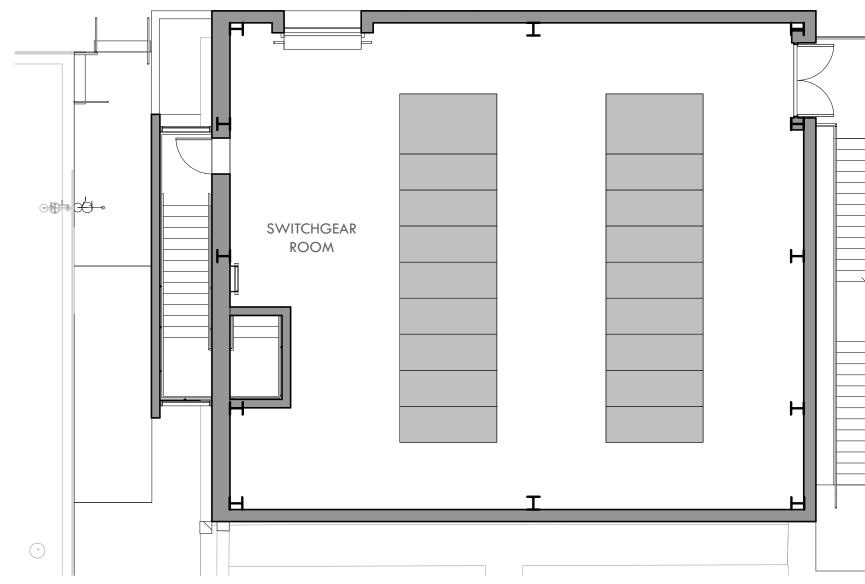

#### SEP Power Feed and Primary Switchgear Upgrades

16'

Second Floor Plan

4

Civic Design Review - Phase 2 | 06.19.2017 | Page 11

0

4'

8'