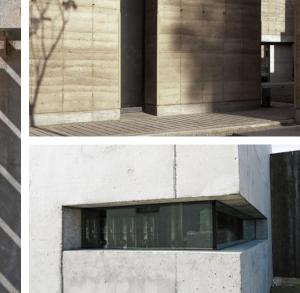

METAL 2 UNITED ZINC ONYX BLACK (STAIR ENCLOSURE)

LIGHT FIXTURE 1 UNA UA

DIMENSIONAL METAL SIGNAGE SEE CAMPUS GRAPHICS PACKAGE

**CHANNEL GLASS** BENDHEIM 504 ROUGH CAST

SEP Power Feed and Primary Switchgear Upgrades

THE GARLAND COMPANY, INC. PEWTER (DOORS, LOUVERS, STAIR, RAILING)

Material Palette

Civic Design Review - Phase 2 | 06.19.2017 | Page 23

SEP Design Elements

san francisco PUBLIC **WORKS**