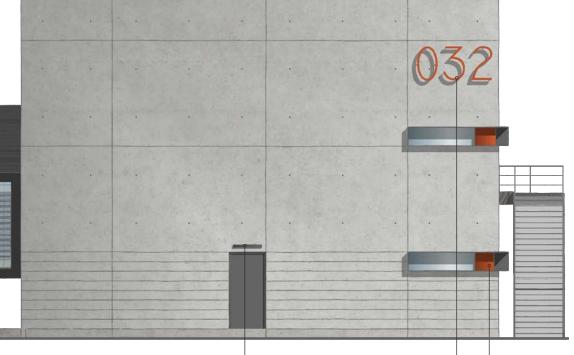

METAL 2 UNITED ZINC ONYX BLACK (STAIR ENCLOSURE)

LIGHT FIXTURE 1 UNA UA

DIMENSIONAL METAL SIGNAGE SEE CAMPUS GRAPHICS PACKAGE

**CHANNEL GLASS** BENDHEIM 504 ROUGH CAST

SEP Power Feed and Primary Switchgear Upgrades

THE GARLAND COMPANY, INC. PEWTER (DOORS, LOUVERS, STAIR, RAILING)

Material Palette

Civic Design Review - Phase 2 | 06.19.2017 | Page 23

SEP Design Elements

san francisco PUBLIC **WORKS**