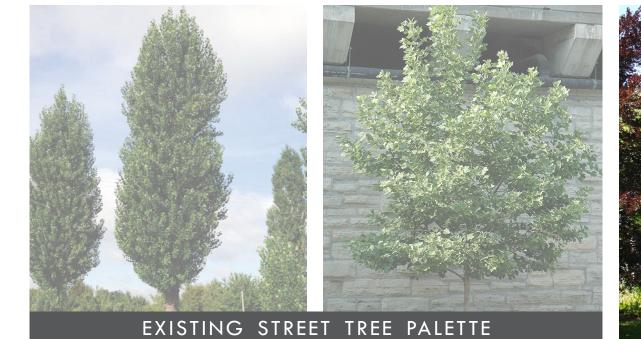

# TREE STREET LANE QUINT

**ITALIAN POPLAR** POPULUS NIGRA 'ITALICA' 40-50 ft

LONDON PLANE TREE PLATANUS X ACERFOLIA 'YARWOOD' 30-40 ft

UPRIGHT ENGLISH OAK QUERCUS ROBUR 'FASTIGIATA' 30-40 ft

SCENTED

**MOCK ORANGE** PHILADELPHUS LEWISII