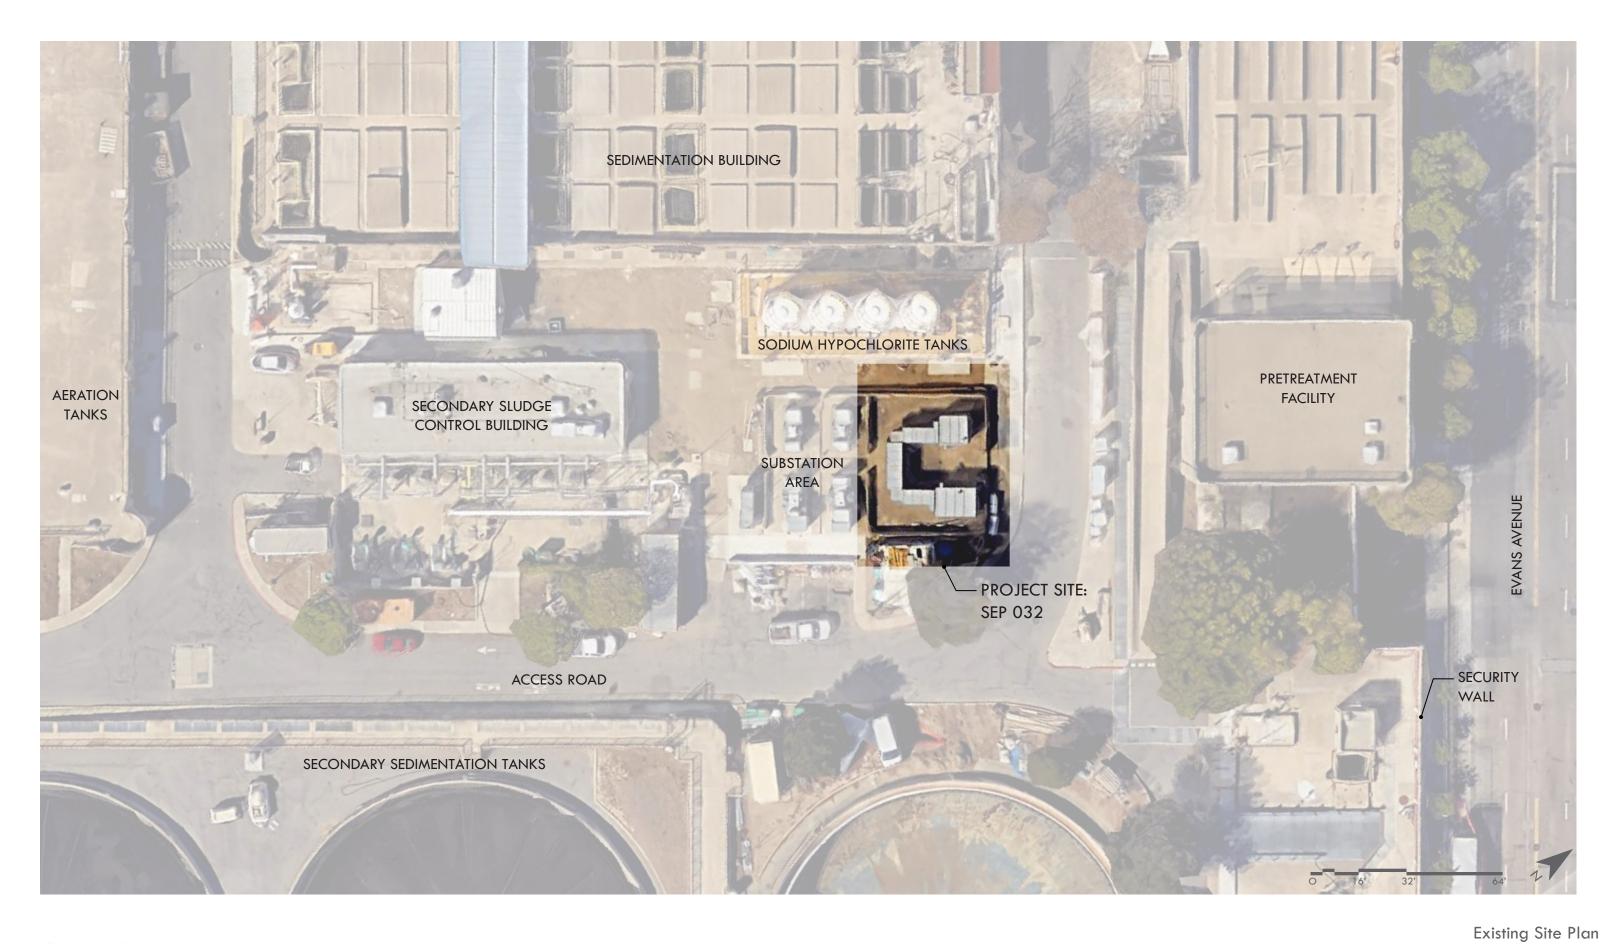

2 SEP Power Feed and Primary Switchgear Upgrades Civic Design Review - Phase 2 | 06.19.2017 | Page 5

1,000 

Project Site

PROCESS BUILDINGS PROPOSED QUAD PUBLIC TOUR ROUTE SEP CAMPUS PERIMETER PROJECT SITE