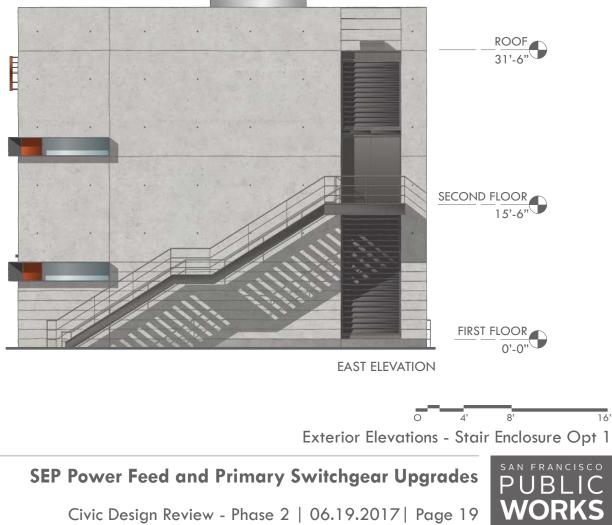

SECTION B-B

Imagery

SEP Power Feed and Primary Switchgear Upgrades

View from Southeast

View from Northeast

View from Northwest - Stair Enclosure Opt 1

View from Northwest - Stair Enclosure Opt 2

WEST ELEVATION

NORTH ELEVATION

Civic Design Review - Phase 2 | 06.19.2017 | Page 19

SOUTH ELEVATION

WEST ELEVATION

NORTH ELEVATION

Civic Design Review - Phase 2 | 06.19.2017 | Page 20

SOUTH ELEVATION

1