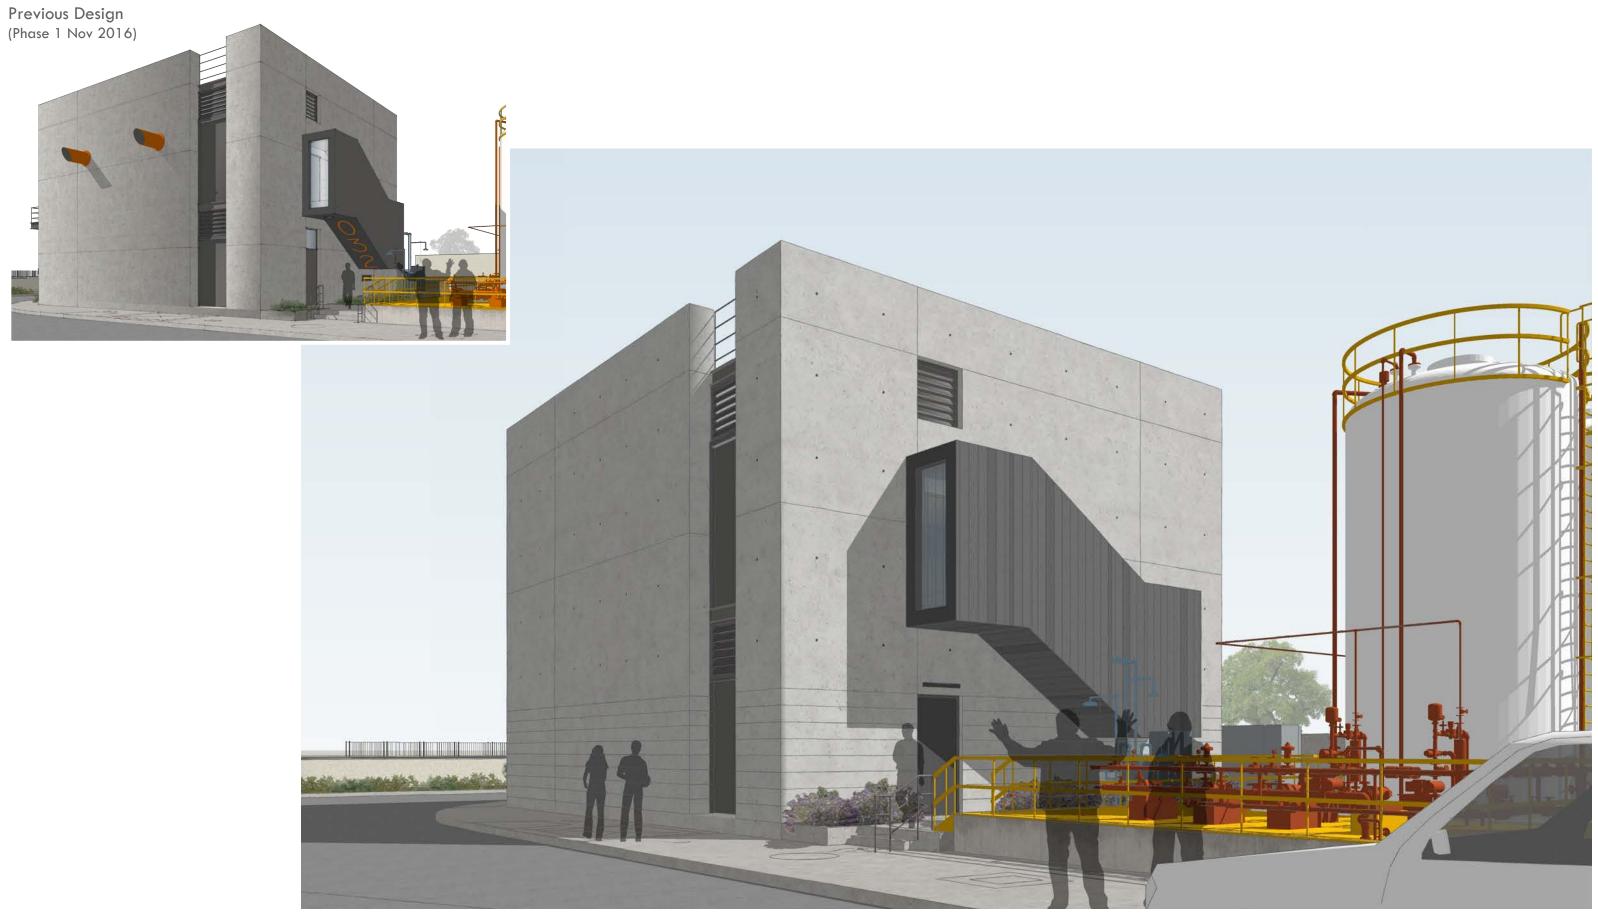

SECTION B-B

Imagery

SEP Power Feed and Primary Switchgear Upgrades

View from Southeast

View from Northeast

View from Northwest - Stair Enclosure Opt 1

View from Northwest - Stair Enclosure Opt 2

WEST ELEVATION