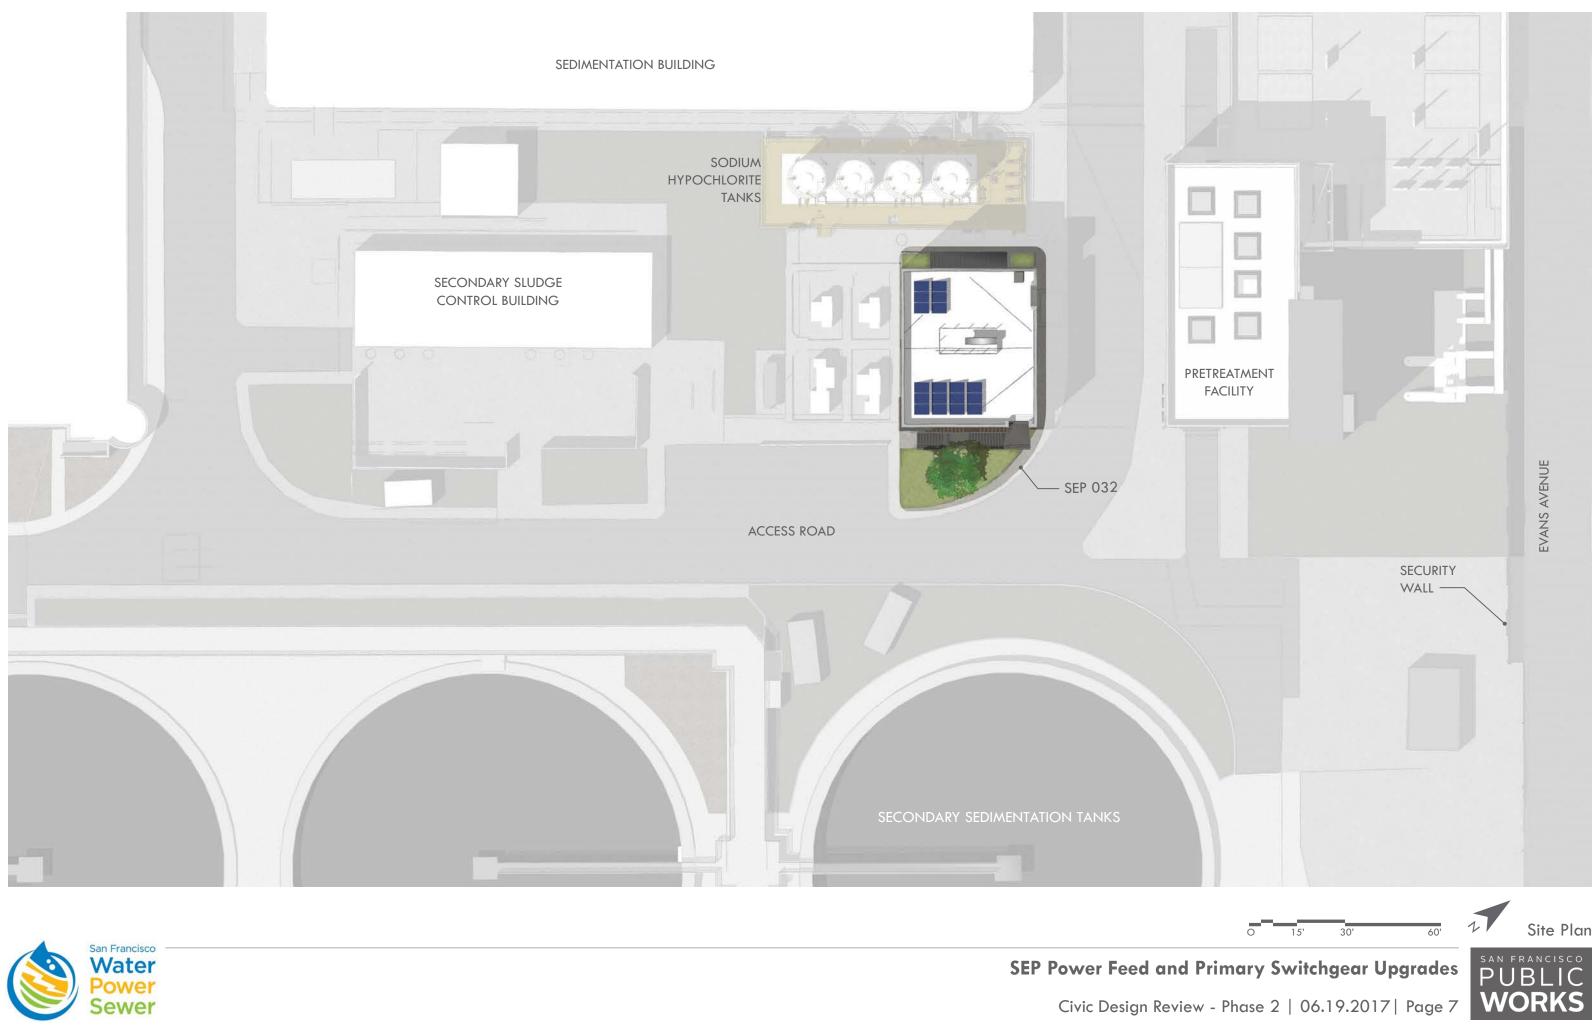

### SOUTHEAST WATER POLLUTION CONTROL PLANT

POWER FEED AND PRIMARY SWITCHGEAR UPGRADES (SEP 032)

CIVIC DESIGN REVIEW - PHASE 2 - JUNE 19, 2017















Civic Design Review - Phase 2 | 06.19.2017 | Page 2

SEP Power Feed and Primary Switchgear Upgrades













Civic Design Review - Phase 2 | 06.19.2017 | Page 3

SEP 032 - Existing Conditions



















Civic Design Review - Phase 2 | 06.19.2017 | Page 4



Southeast Plant - Surrounding Buildings





San Francisco Water Power Sewer

2 SEP Power Feed and Primary Switchgear Upgrades Civic Design Review - Phase 2 | 06.19.2017 | Page 5

1,000 

Project Site



PROCESS BUILDINGS PROPOSED QUAD PUBLIC TOUR ROUTE SEP CAMPUS PERIMETER PROJECT SITE









Quint Lane Green Spine











Civic Design Review - Phase 2 | 06.19.2017 | Page 8



Planting Plan

# san francisco PUBLIC WORKS

## SEP Power Feed and Primary Switchgear Upgrades

# TREE STREET LANE QUINT



**ITALIAN POPLAR** POPULUS NIGRA 'ITALICA' 40-50 ft

LONDON PLANE TREE PLATANUS X ACERFOLIA 'YARWOOD' 30-40 ft



UPRIGHT ENGLISH OAK QUERCUS ROBUR 'FASTIGIATA' 30-40 ft

SCENTED



**MOCK ORANGE** PHILADELPHUS LEWISII

5-10 ft LATE SPRING THRU MIDSUMMER



**BLUE SAGE** SALVIA CLEVELANDII "WINNIFRED GILMAN"

3-4 ft LATE SPRING THRU SUMMER



STAR JASMINE TRACHELOSPERMUM JASMINOIDES

1-2 ft SPRING THRU SUMMER



Civic Design Review - Phase 2 | 06.19.2017 | Page 9

#### **Planting Palette**

#### SEP Power Feed and Primary Switchgear Upgrades















16'

Second Floor Plan

4

Civic Design Review - P