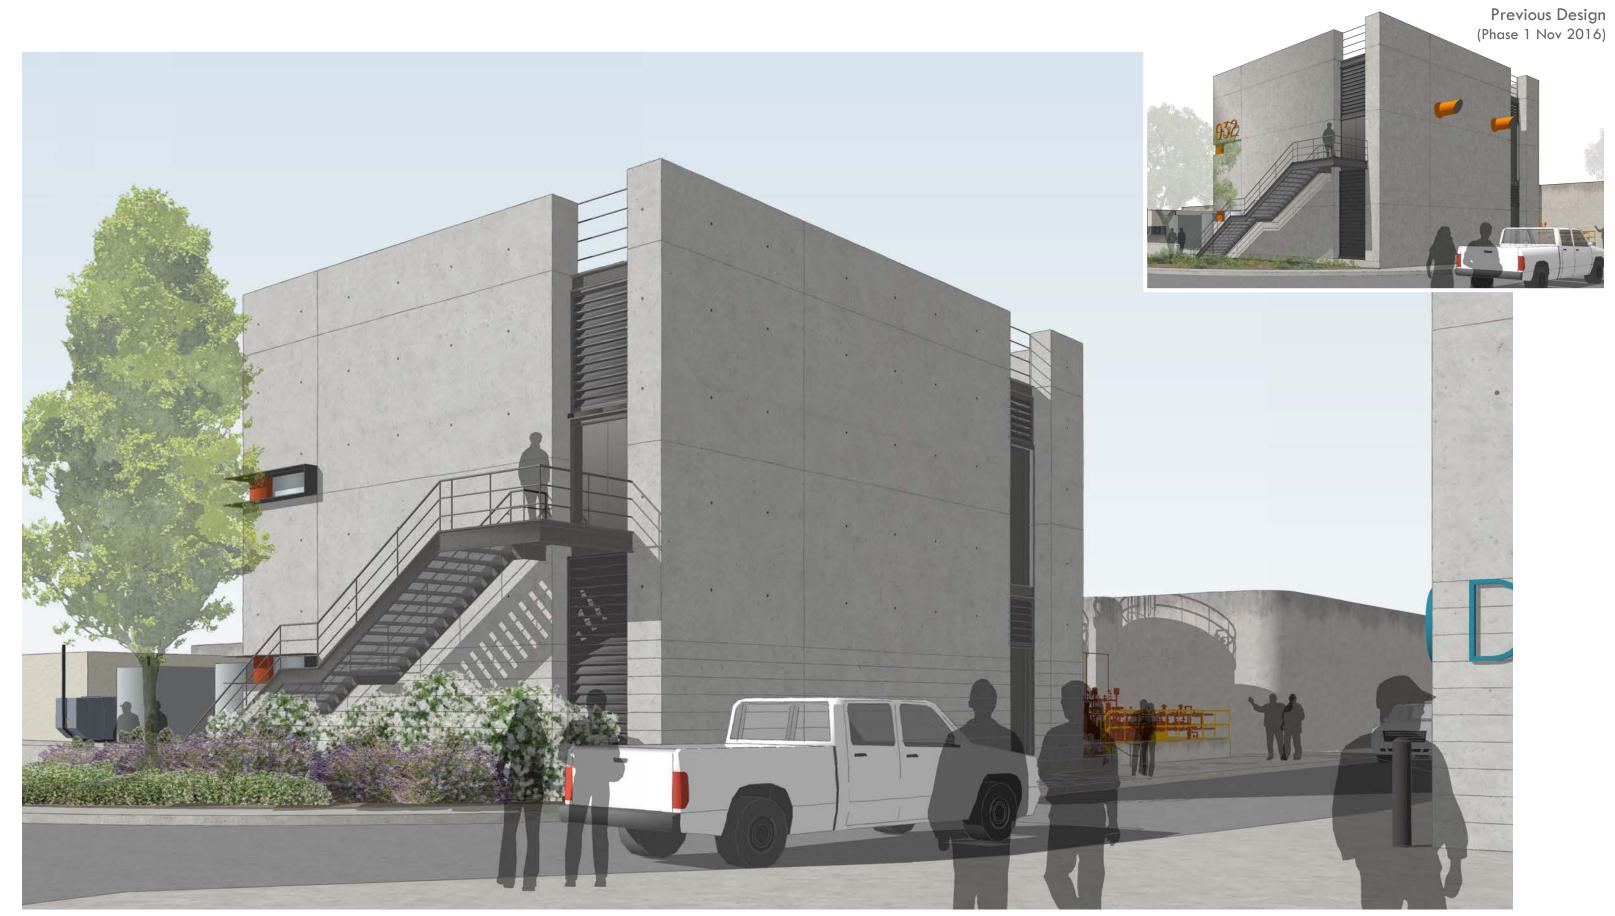

SECTION B-B

Imagery

SEP Power Feed and Primary Switchgear Upgrades

View from Southeast

View from Northeast

View from Northwest - Stair Enclosure Opt 1

View from Northwest - Stair Enclosure Opt 2

WEST ELEVATION