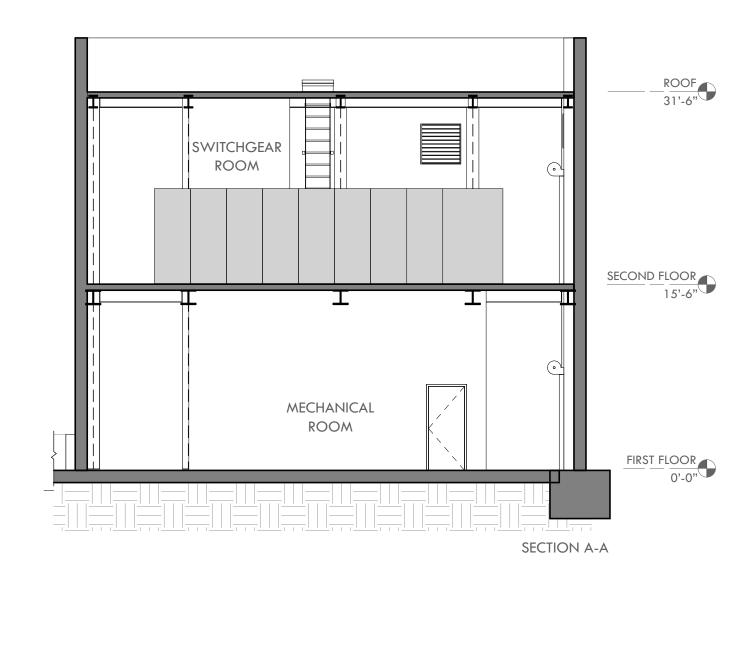

SECTION B-B

Imagery

SEP Power Feed and Primary Switchgear Upgrades

View from Southeast

View from Northeast

View from Northwest - Stair Enclosure Opt 1

View from Northwest - Stair Enclosure Opt 2

WEST ELEVATION