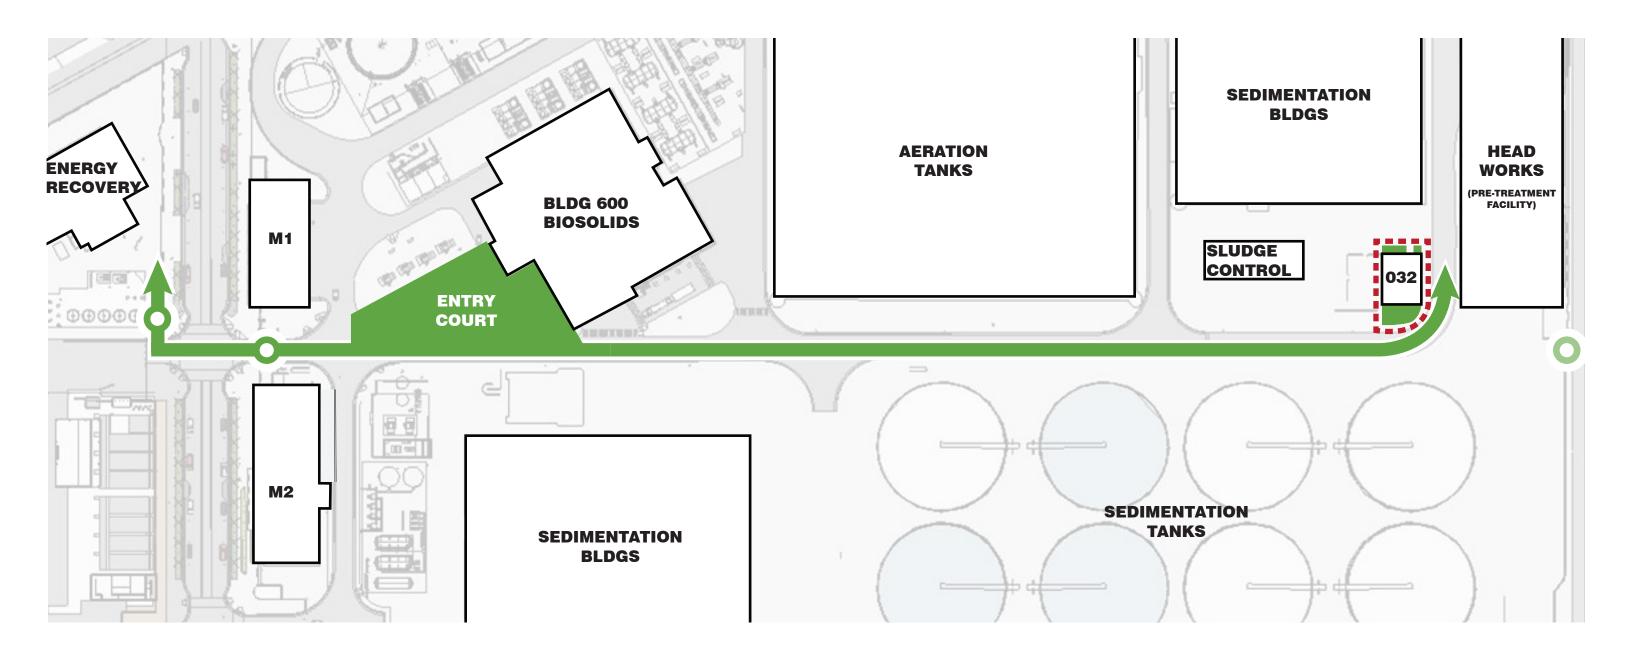

Civic Design Review - Phase 2 | 06.19.2017 | Page 3

SEP 032 - Existing Conditions

Civic Design Review - Phase 2 | 06.19.2017 | Page 4

Southeast Plant - Surrounding Buildings

San Francisco Water Power Sewer