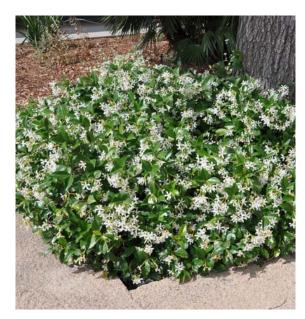

5-10 ft LATE SPRING THRU MIDSUMMER

**BLUE SAGE** SALVIA CLEVELANDII "WINNIFRED GILMAN"

3-4 ft LATE SPRING THRU SUMMER

STAR JASMINE TRACHELOSPERMUM JASMINOIDES

1-2 ft SPRING THRU SUMMER

Civic Design Review - Phase 2 | 06.19.2017 | Page 9