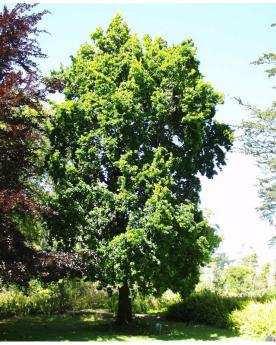

# TREE STREET LANE QUINT

**ITALIAN POPLAR** POPULUS NIGRA 'ITALICA' 40-50 ft

LONDON PLANE TREE PLATANUS X ACERFOLIA 'YARWOOD' 30-40 ft

UPRIGHT ENGLISH OAK QUERCUS ROBUR 'FASTIGIATA' 30-40 ft

SCENTED

**MOCK ORANGE** PHILADELPHUS LEWISII