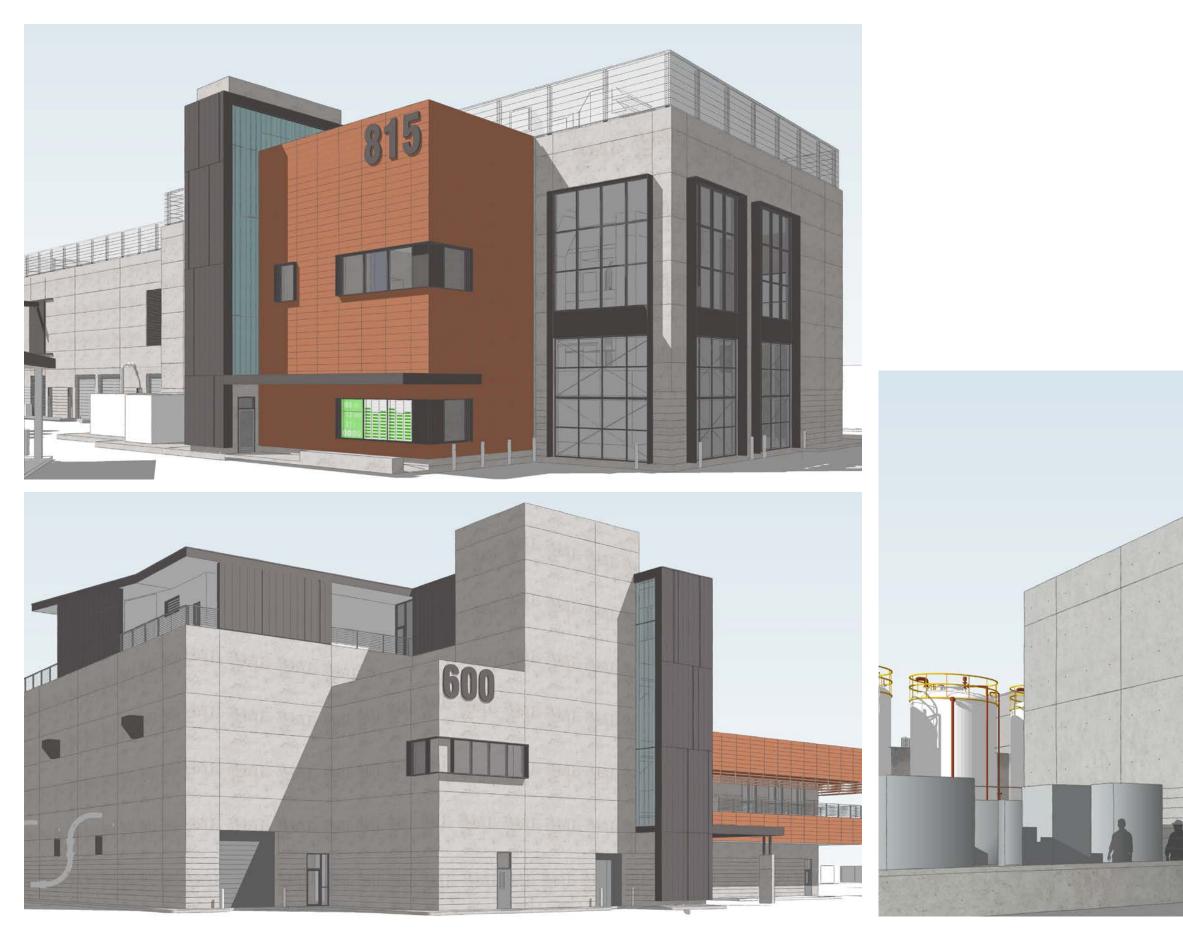

Civic Design Review - Phase 2 | 06.19.2017 | Page 3

SEP 032 - Existing Conditions

Civic Design Review - Phase 2 | 06.19.2017 | Page 4

Southeast Plant - Surrounding Buildings

San Francisco Water Power Sewer