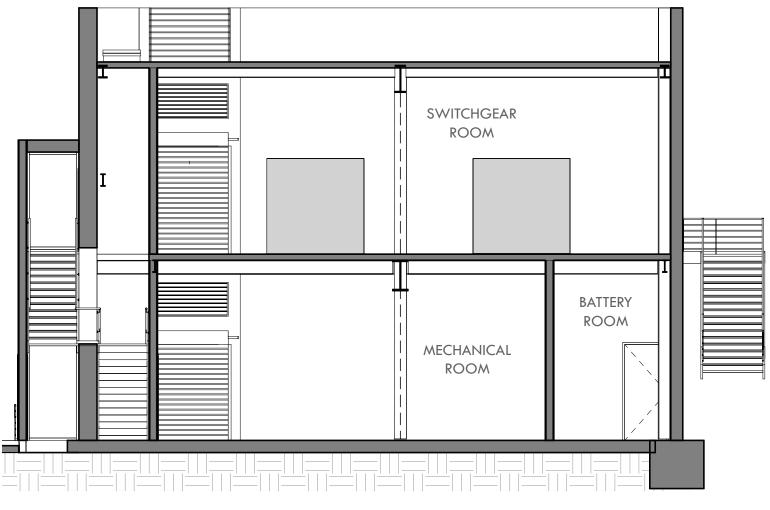

#### SEP Power Feed and Primary Switchgear Upgrades

16'

Second Floor Plan

4

Civic Design Review - Phase 2 | 06.19.2017 | Page 11

0

4'

8'