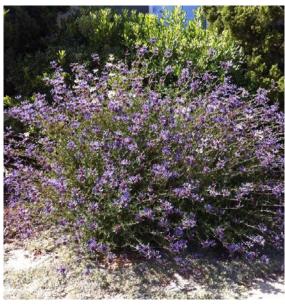

5-10 ft LATE SPRING THRU MIDSUMMER

**BLUE SAGE** SALVIA CLEVELANDII "WINNIFRED GILMAN"

3-4 ft LATE SPRING THRU SUMMER

STAR JASMINE TRACHELOSPERMUM JASMINOIDES

1-2 ft SPRING THRU SUMMER

Civic Design Review - Phase 2 | 06.19.2017 | Page 9