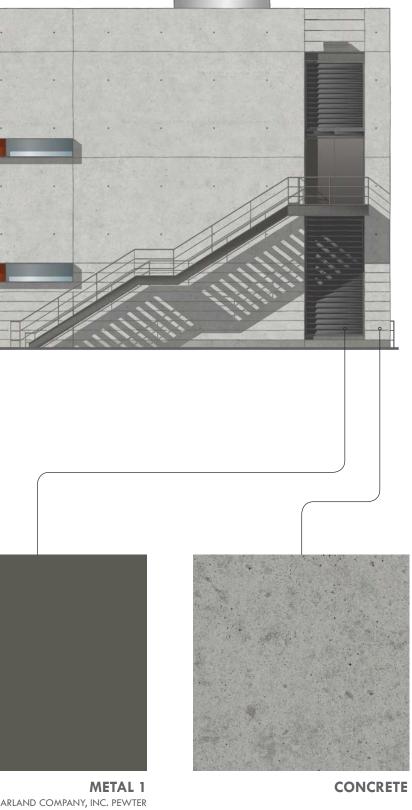

METAL 2 UNITED ZINC ONYX BLACK (STAIR ENCLOSURE)

LIGHT FIXTURE 1 UNA UA

DIMENSIONAL METAL SIGNAGE SEE CAMPUS GRAPHICS PACKAGE

**CHANNEL GLASS** BENDHEIM 504 ROUGH CAST

SEP Power Feed and Primary Switchgear Upgrades

THE GARLAND COMPANY, INC. PEWTER (DOORS, LOUVERS, STAIR, RAILING)

Material Palette

Civic Design Review - Phase 2 | 06.19.2017 | Page 23

SEP Design Elements

san francisco PUBLIC **WORKS**