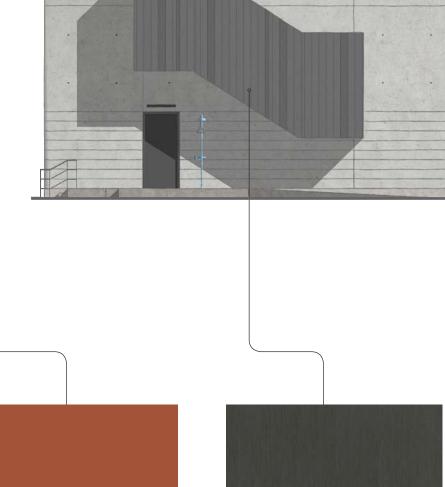

METAL 2 UNITED ZINC ONYX BLACK (STAIR ENCLOSURE)

LIGHT FIXTURE 1 UNA UA

DIMENSIONAL METAL SIGNAGE SEE CAMPUS GRAPHICS PACKAGE

**CHANNEL GLASS** BENDHEIM 504 ROUGH CAST

SEP Power Feed and Primary Switchgear Upgrades

THE GARLAND COMPANY, INC. PEWTER (DOORS, LOUVERS, STAIR, RAILING)

Material Palette

Civic Design Review - Phase 2 | 06.19.2017 | Page 23

SEP Design Elements

san francisco PUBLIC **WORKS**