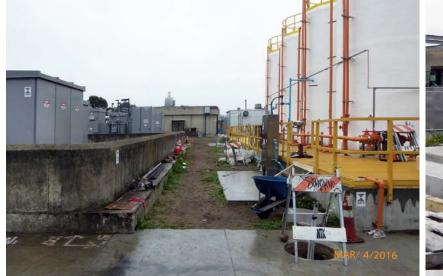

Civic Design Review - Phase 2 | 06.19.2017 | Page 3

SEP 032 - Existing Conditions

Civic Design Review - Phase 2 | 06.19.2017 | Page 4

Southeast Plant - Surrounding Buildings

San Francisco Water Power Sewer