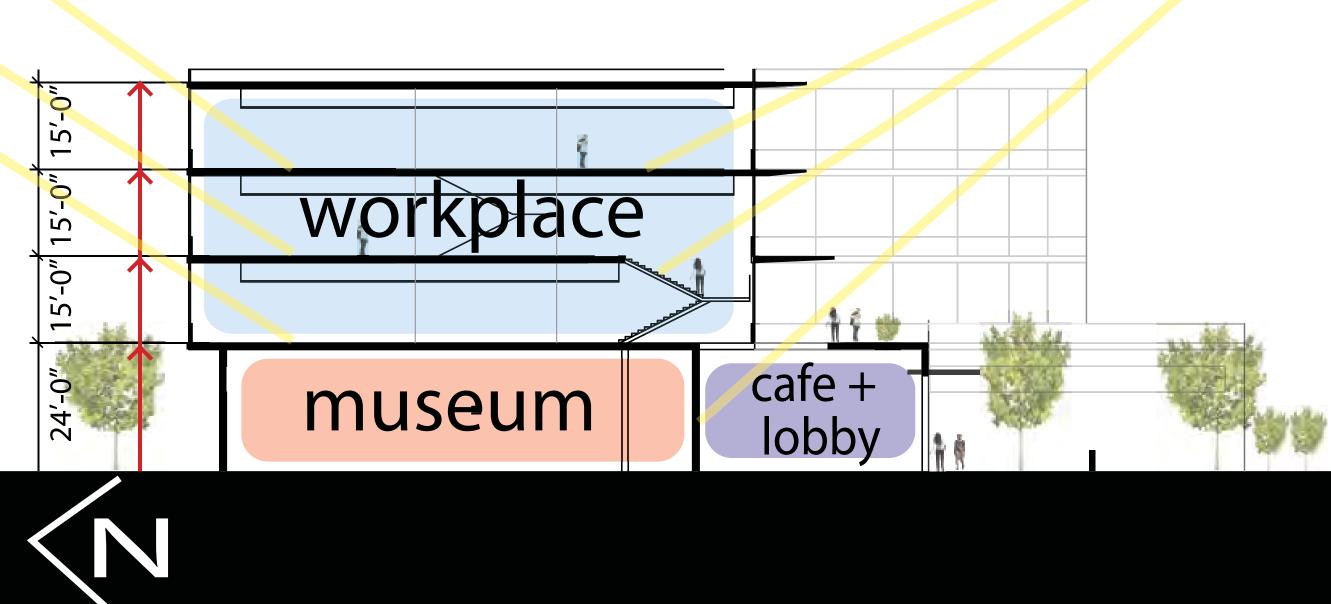

INTERNATIONAL AIRPORT **CONSOLIDATED ADMINISTRATION CAMPUS PHASE 1**

#### **CDR DESIGN DEVELOPMENT REVIEW, JULY 18 2016**



# THE SITE



Such Falls

71

10

CAVAGNERO SOCIAT

FIELD CARGO BUILDING

WEST

T

2

a



#### PLANNED PARKING STRUCTURE

#### US POST OFFICE

#### PHASE 1 PROGRAM

**DESIGN & CONSTRUCTION DIVISION AIRPORT & ENVIRONMENTAL PLANNING DIVISION ITT DIVISION** MUSEUM DIVISION

- ART COLLECTION SECURITY
- RIGOROUS CLIMATE CONTROL
- PROTECTION FROM FIRE
- EASE OF ACCESS & LOADING







#### PLANNED PARKING STRUCTURE

#### US POST OFFICE



ACOUSTIC BUFFER

RENEWABLE ENERGY

TRANSIT CONNECTION

**BUILDING ORIENTATION** 

EFFICIENT FLOOR PLATES

USABLE OUTDOOR SPACE

HEALTH & WELLNESS

BICYCLE FRIENDLY







#### **DAYLIGHTING STRATEGIES INCREASE FLOOR-TO-FLOOR HEIGHT**









# CDR IMAGE MAY 2016





#### **ARRIVAL VIEW**









### **VIEW LOOKING WEST**



SFO







# **SOUTH ELEVATION**





#### **DETAIL AT ELEVATION**



SFO

# **DETAIL AT TYPICAL MODULE**



SFO



## **VIEW FROM NORTHEAST**



## **AERIAL VIEW**





#### **NORTH ELEVATION**





#### **WEST ELEVATION**





## **EAST ELEVATION**