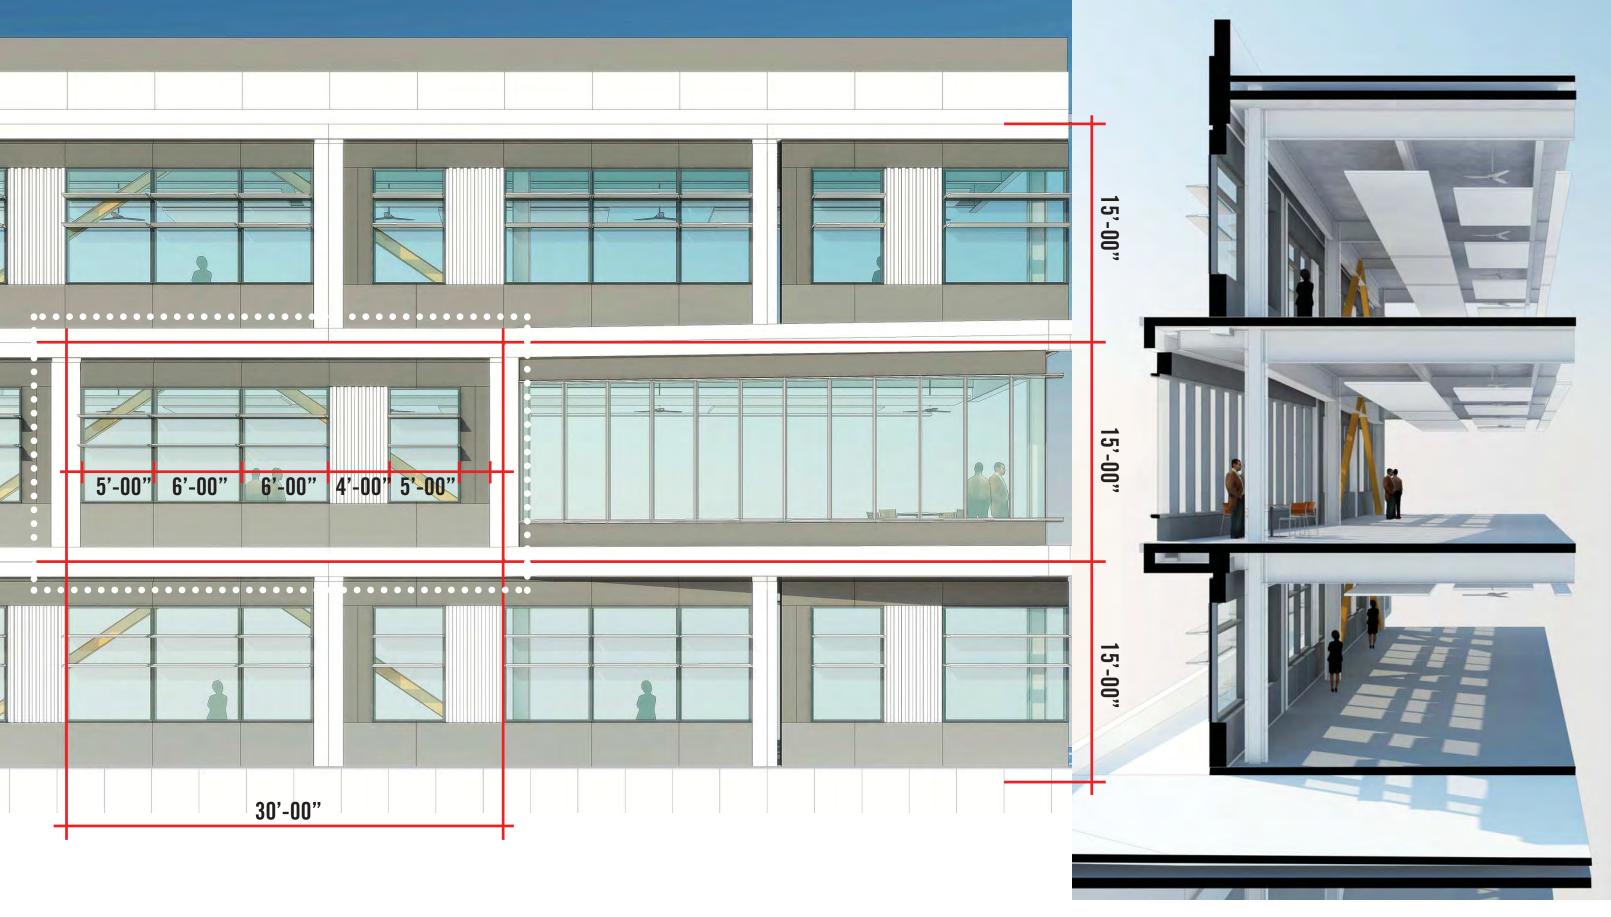

#### **DAYLIGHTING STRATEGIES INCREASE FLOOR-TO-FLOOR HEIGHT**

# **DETAIL AT TYPICAL MODULE**

SFO