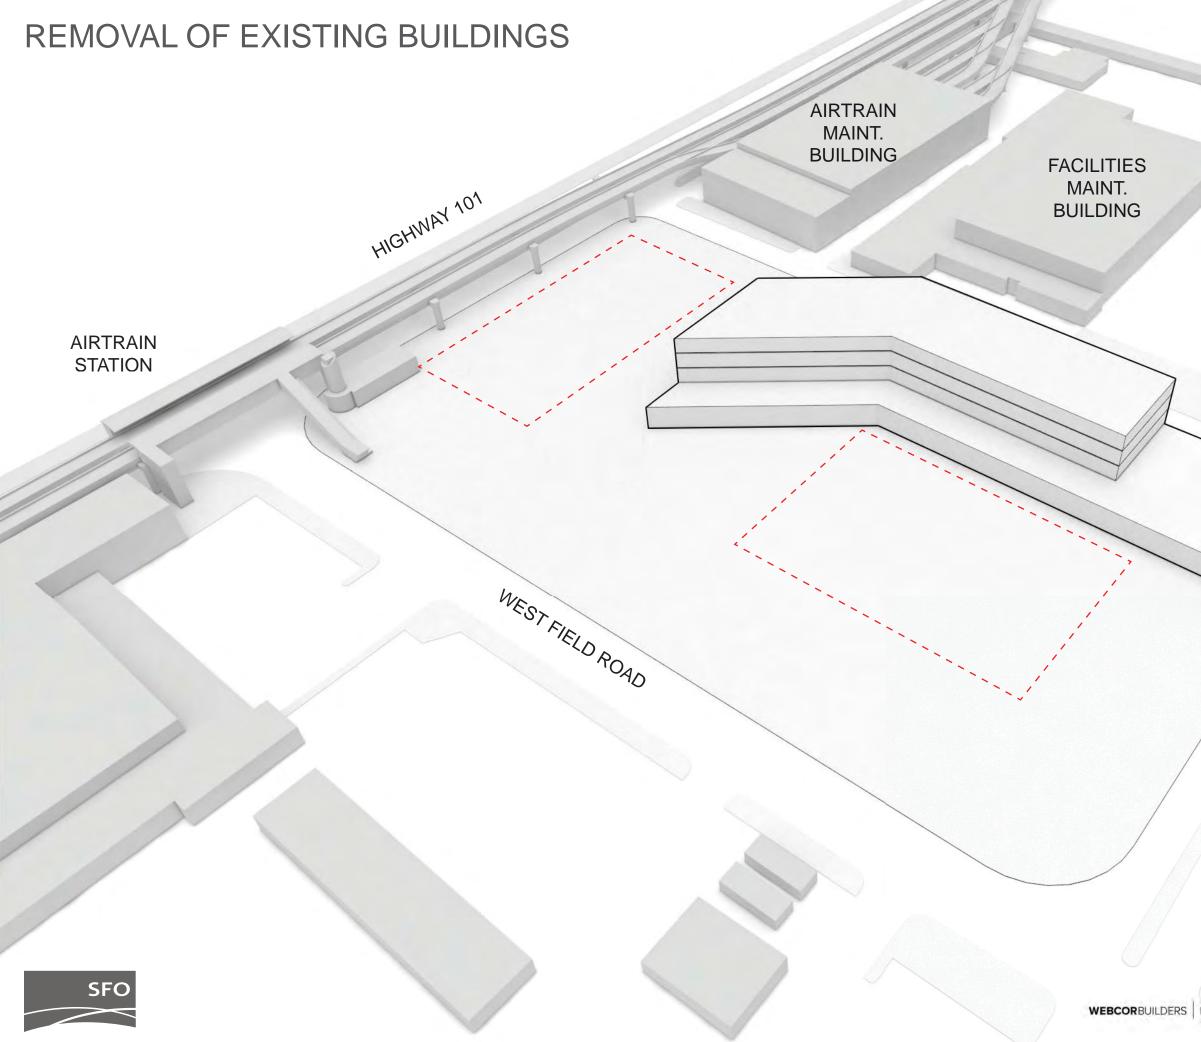

# SAN FRANCISCO INTERNATIONAL AIRPORT **CONSOLIDATED ADMINISTRATION CAMPUS PHASE 1**

#### **CDR DESIGN DEVELOPMENT REVIEW, JULY 18 2016**



# THE SITE



Such Falls

71

10

CAVAGNERO SOCIAT

FIELD CARGO BUILDING

WEST

T

2

a



#### PLANNED PARKING STRUCTURE

#### US POST OFFICE

#### PHASE 1 PROGRAM

**DESIGN & CONSTRUCTION DIVISION AIRPORT & ENVIRONMENTAL PLANNING DIVISION ITT DIVISION** MUSEUM DIVISION

- ART COLLECTION SECURITY
- RIGOROUS CLIMATE CONTROL
- PROTECTION FROM FIRE
- EASE OF ACCESS & LOADING







#### PLANNED PARKING STRUCTURE

#### US POST OFFICE



ACOUSTIC BUFFER

RENEWABLE ENERGY

TRANSIT CONNECTION

**BUILDING ORIENTATION** 

EFFICIENT FLOOR PLATES

USABLE OUTDOOR SPACE

HEALTH & WELLNESS

BICYCLE FRIENDLY







#### **DAYLIGHTING STRATEGIES INCREASE FLOOR-TO-FLOOR HEIGHT**









# CDR IMAGE MAY 2016





#### **ARRIVAL VIEW**









### **VIEW LOOKING WEST**



SFO







# **SOUTH ELEVATION**





#### **DETAIL AT ELEVATION**



SFO

# **DETAIL AT TYPICAL MODULE**



SFO



## **VIEW FROM NORTHEAST**



## **AERIAL VIEW**





#### **NORTH ELEVATION**





#### **WEST ELEVATION**





## **EAST ELEVATION**