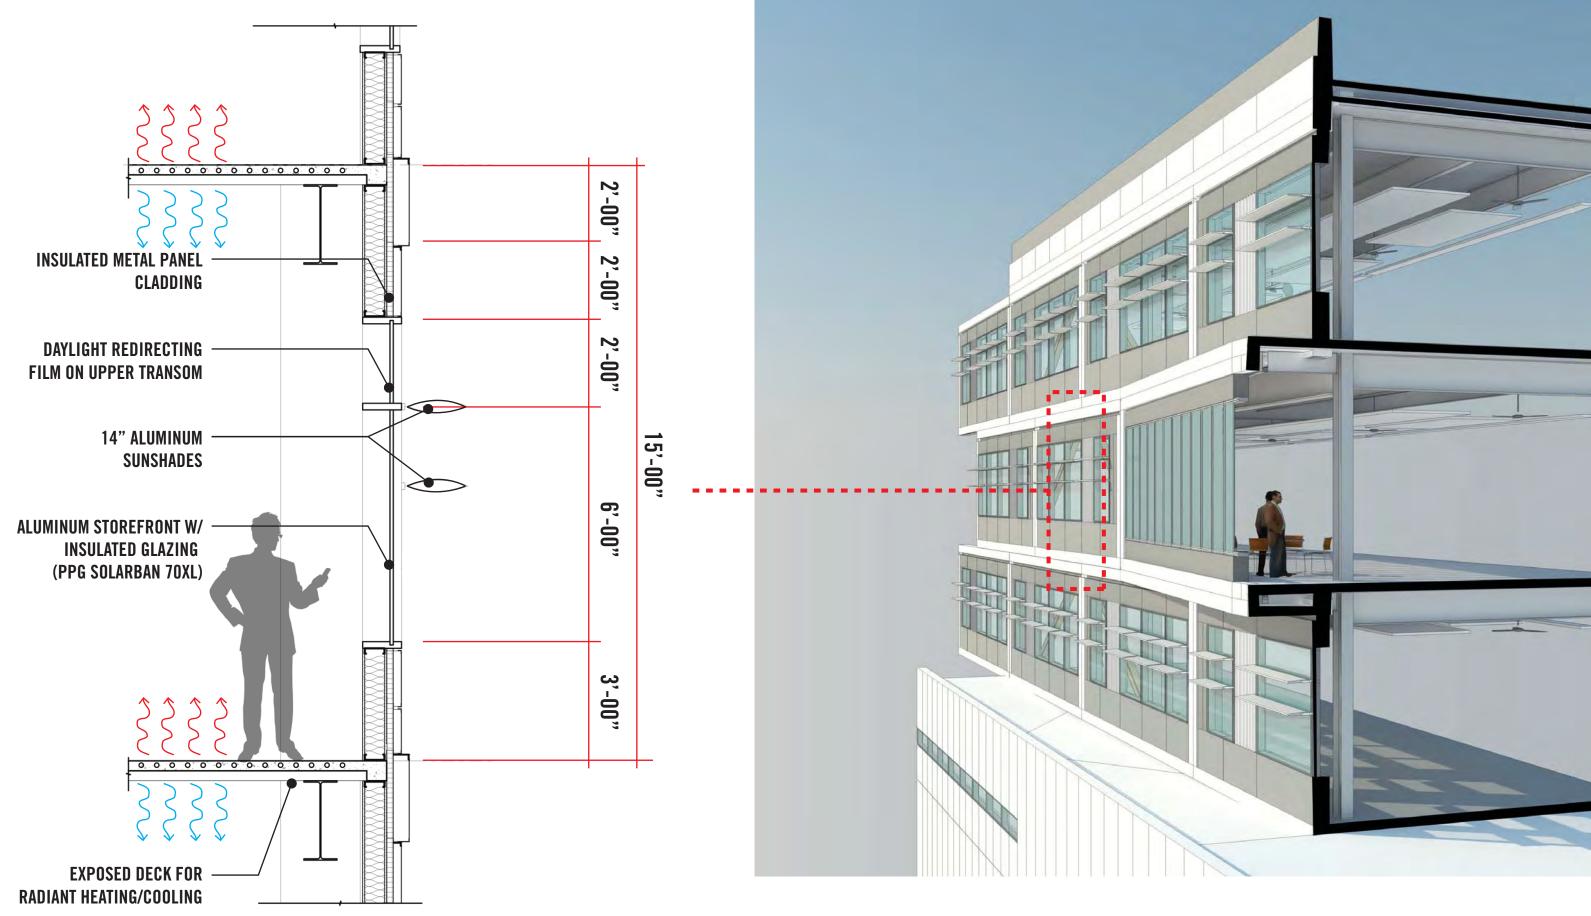

#### **DAYLIGHTING STRATEGIES INCREASE FLOOR-TO-FLOOR HEIGHT**

#### **DETAIL AT ELEVATION**

SFO