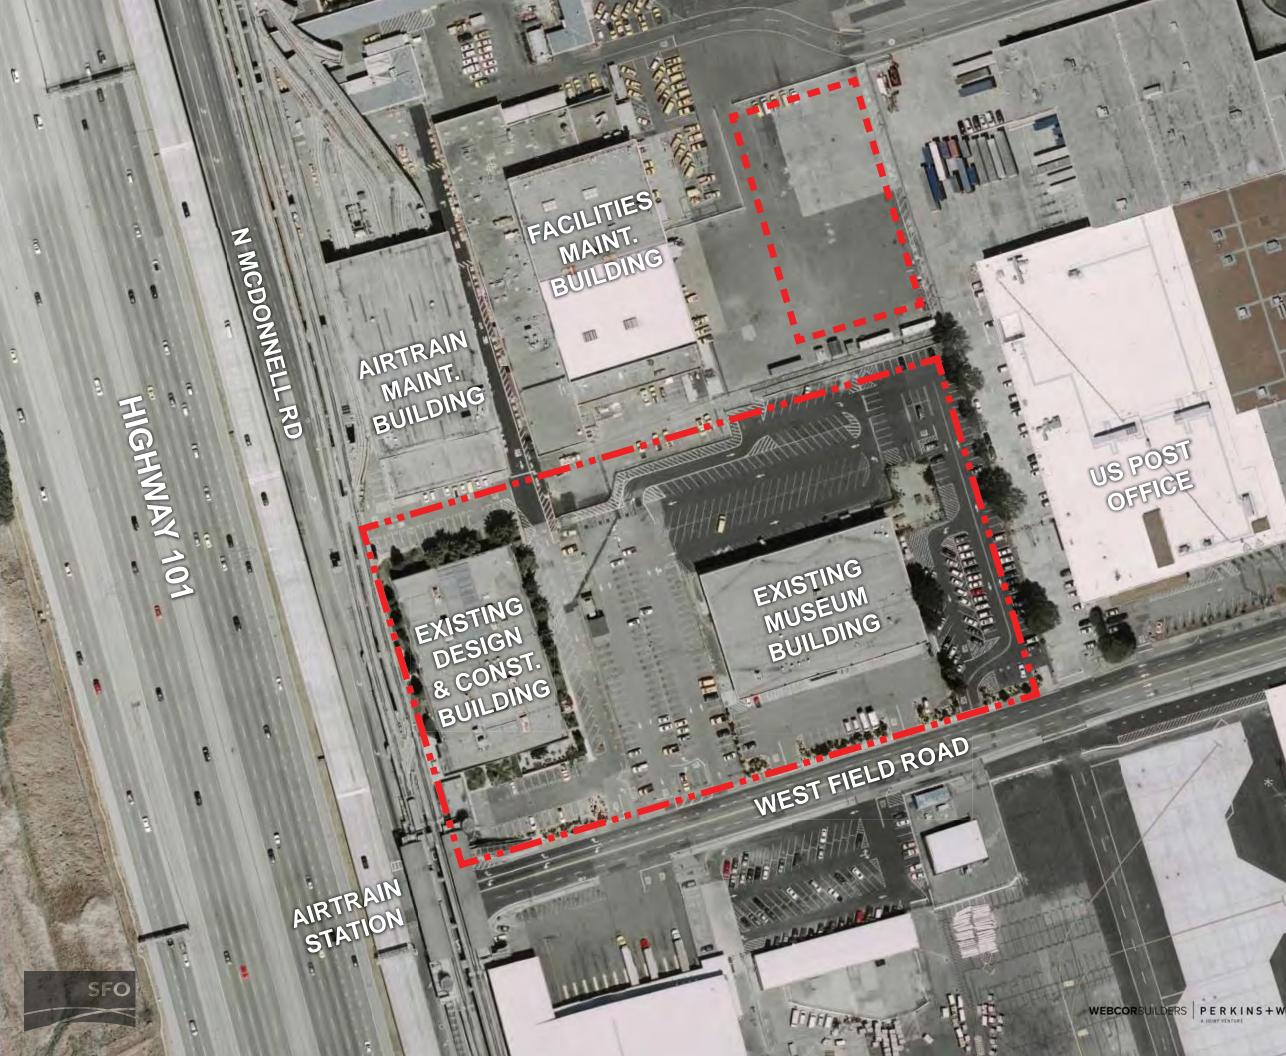

# THE SITE

Such Falls

71

10

CAVAGNERO SOCIAT

FIELD CARGO BUILDING

WEST

T

#### PLANNED PARKING STRUCTURE

#### US POST OFFICE

#### US POST OFFICE

ACOUSTIC BUFFER

RENEWABLE ENERGY

TRANSIT CONNECTION

**BUILDING ORIENTATION** 

EFFICIENT FLOOR PLATES

USABLE OUTDOOR SPACE

HEALTH & WELLNESS