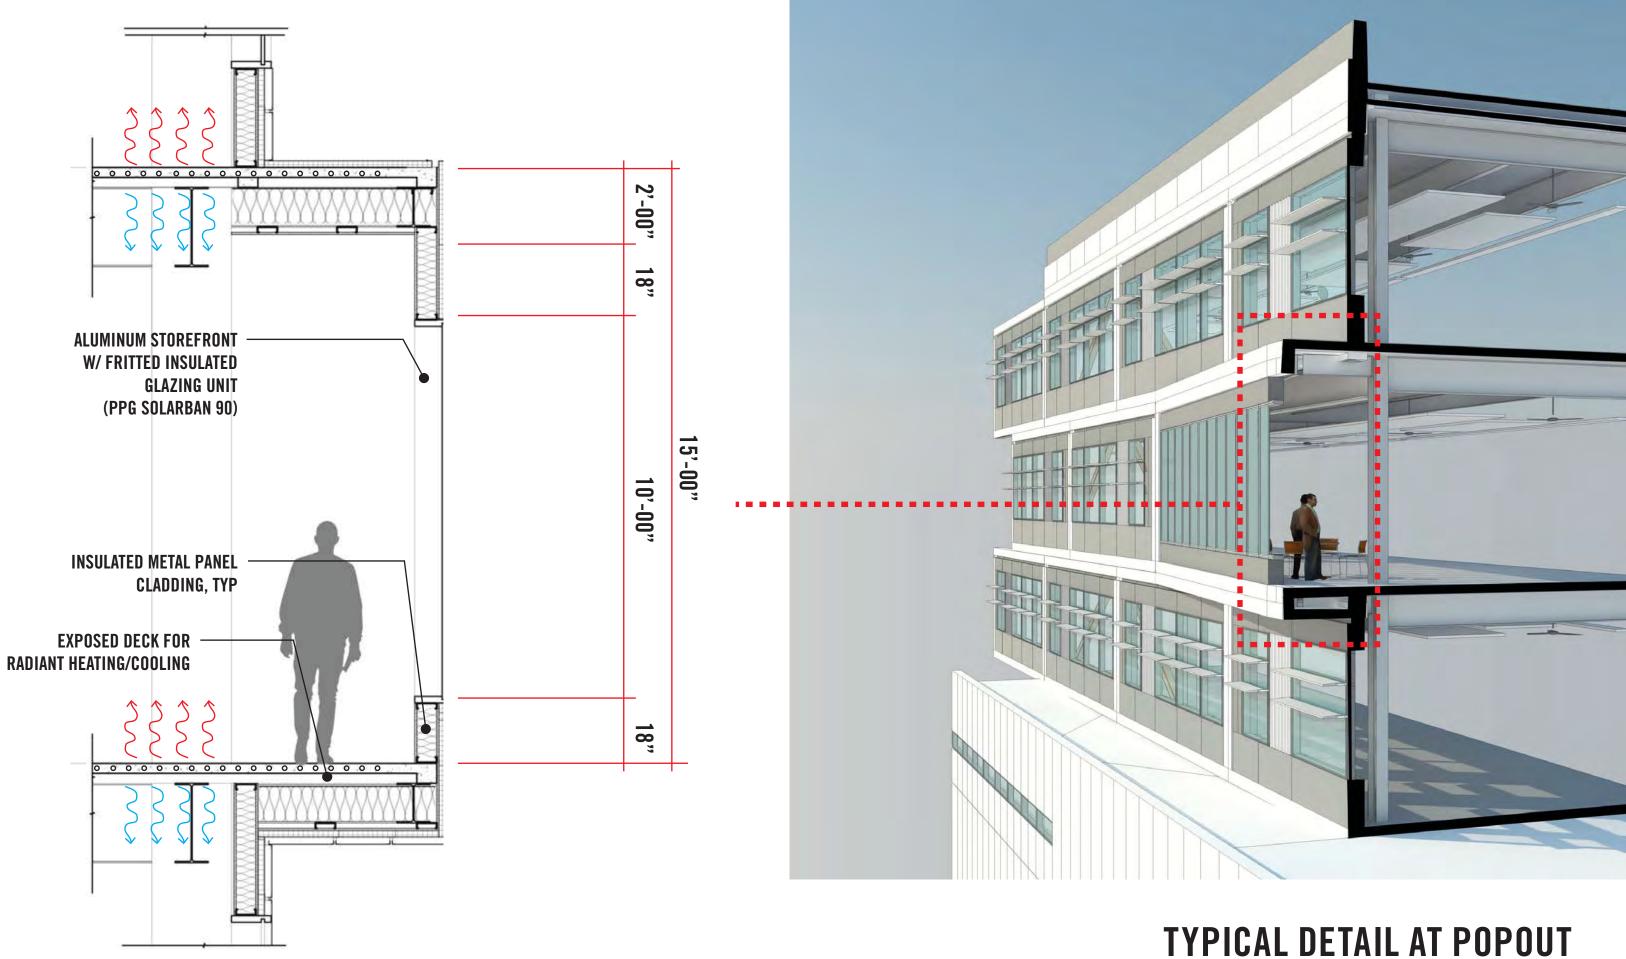

#### **DAYLIGHTING STRATEGIES INCREASE FLOOR-TO-FLOOR HEIGHT**

#### **DETAIL AT ELEVATION**

SFO

# **DETAIL AT TYPICAL MODULE**

SFO