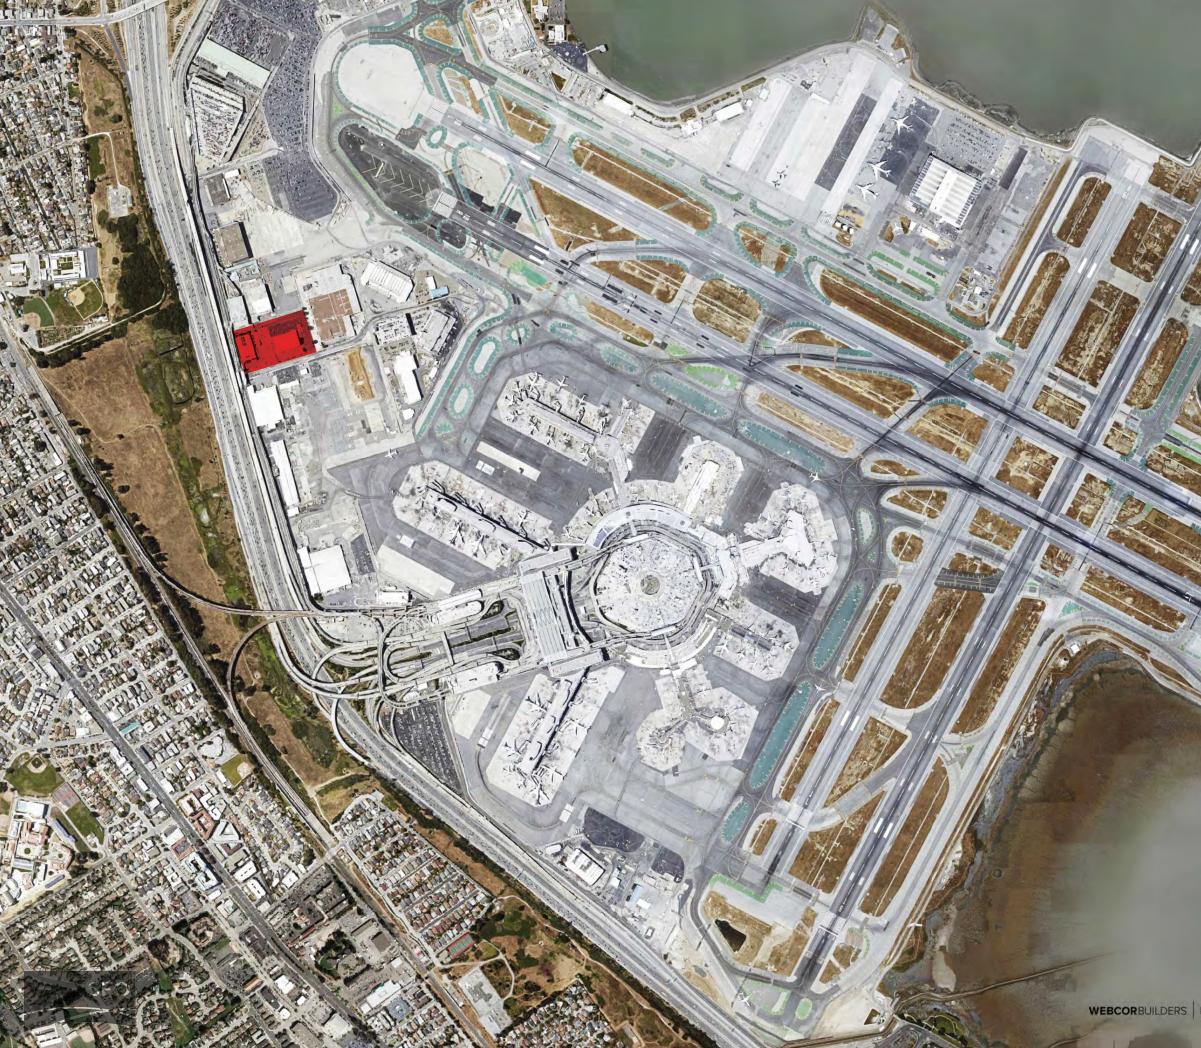

# SAN FRANCISCO INTERNATIONAL AIRPORT **CONSOLIDATED ADMINISTRATION CAMPUS PHASE 1**

#### **CDR DESIGN DEVELOPMENT REVIEW, JULY 18 2016**



# THE SITE



Such Falls

71

10

CAVAGNERO SOCIAT

FIELD CARGO BUILDING

WEST

T

2

a



#### PLANNED PARKING STRUCTURE

#### US POST OFFICE

#### PHASE 1 PROGRAM

**DESIGN & CONSTRUCTION DIVISION AIRPORT & ENVIRONMENTAL PLANNING DIVISION ITT DIVISION** MUSEUM DIVISION

- ART COLLECTION SECURITY
- RIGOROUS CLIMATE CONTROL
- PROTECTION FROM FIRE
- EASE OF ACCESS & LOADING







#### PLANNED PARKING STRUCTURE

#### US POST OFFICE



ACOUSTIC BUFFER

RENEWABLE ENERGY

TRANSIT CONNECTION

**BUILDING ORIENTATION** 

EFFICIENT FLOOR PLATES

USABLE OUTDOOR SPACE

HEALTH & WELLNESS

BICYCLE FRIENDLY







#### **DAYLIGHTING STRATEGIES INCREASE FLOOR-TO-FLOOR HEIGHT**









# CDR IMAGE MAY 2016





#### **ARRIVAL VIEW**









### **VIEW LOOKING WEST**



SFO







# **SOUTH ELEVATION*