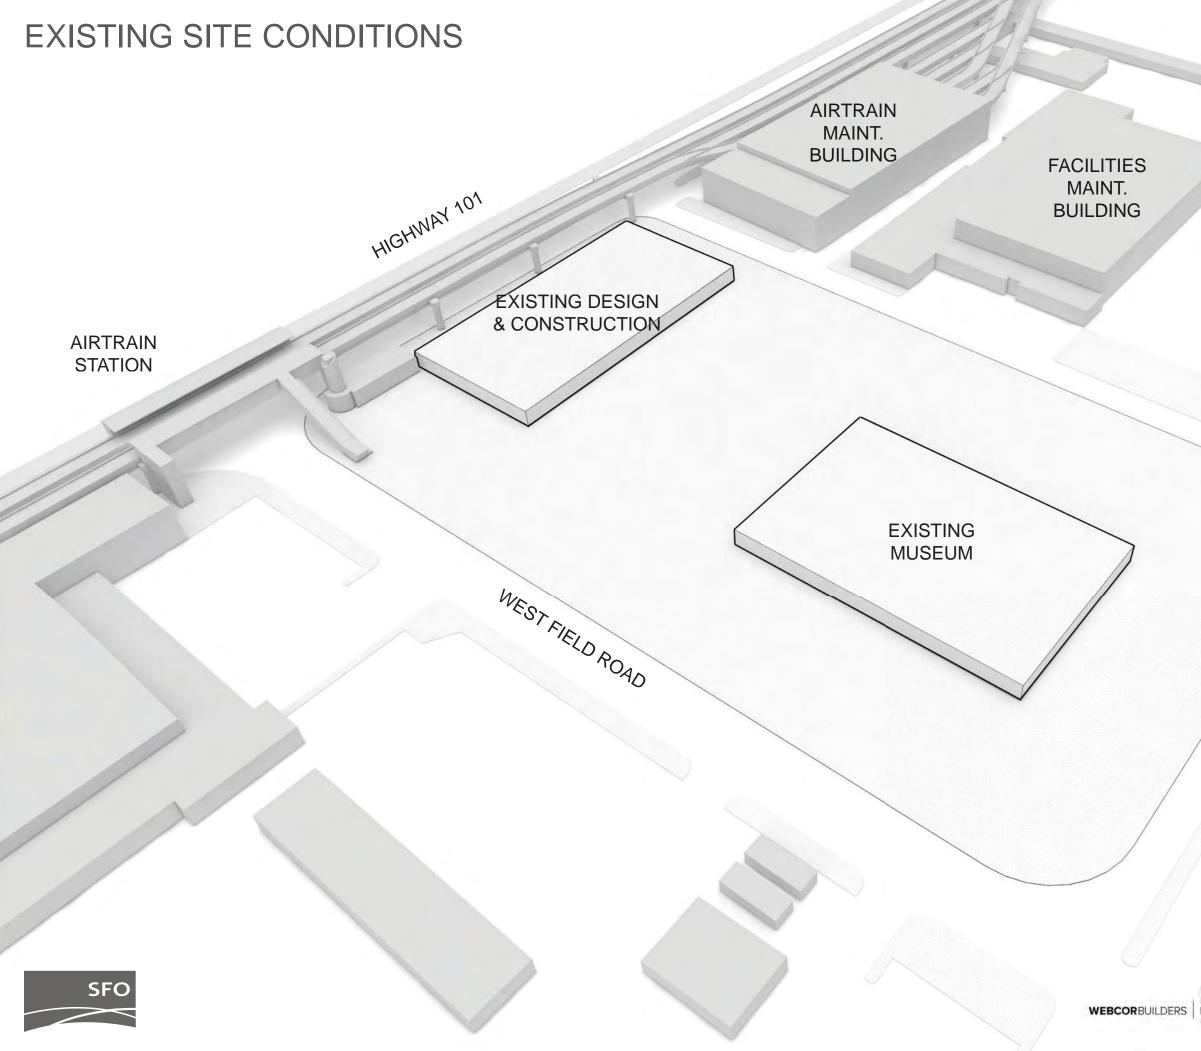

# SAN FRANCISCO INTERNATIONAL AIRPORT **CONSOLIDATED ADMINISTRATION CAMPUS PHASE 1**

#### **CDR DESIGN DEVELOPMENT REVIEW, JULY 18 2016**



# THE SITE



Such Falls

71

10

CAVAGNERO SOCIAT

FIELD CARGO BUILDING

WEST

T

2

a



#### PLANNED PARKING STRUCTURE

#### US POST OFFICE

#### PHASE 1 PROGRAM

**DESIGN & CONSTRUCTION DIVISION AIRPORT & ENVIRONMENTAL PLANNING DIVISION ITT DIVISION** MUSEUM DIVISION

- ART COLLECTION SECURITY
- RIGOROUS CLIMATE CONTROL
- PROTECTION FROM FIRE
- EASE OF ACCESS & LOADING







#### PLANNED PARKING STRUCTURE

#### US POST OFFICE



ACOUSTIC BUFFER

RENEWABLE ENERGY

TRANSIT CONNECTION

**BUILDING ORIENTATION** 

EFFICIENT FLOOR PLATES

USABLE OUTDOOR SPACE

HEALTH & WELLNESS

BICYCLE FRIENDLY







#### **DAYLIGHTING STRATEGIES INCREASE FLOOR-TO-FLOOR HEIGHT**









# CDR IMAGE MAY 2016





#### **ARRIVAL VIEW**









### **VIEW LOOKING WEST**



SFO







# **SOUTH ELEVATION**





#### **DETAIL AT ELEVATION**



SFO

# **DETAIL AT TYPICAL MODULE**



SFO



## **V