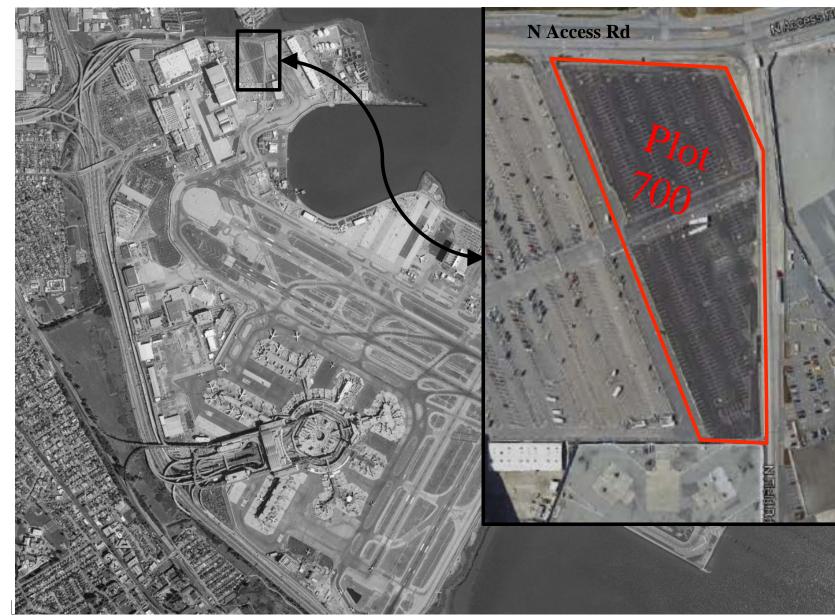

# GTU RELOCATION PROJECT TERMINAL 1 REDEVELOPMENT PROGRAM SAN FRANCISCO INTERNATIONAL AIRPORT

CIVIC DESIGN REVIEW PHASE I: SCHEMATIC DESIGN PRESENTATION

JUNE 20, 2016

mwa architects

EXISTING SITE

mwa architects

# **EXISTING SITE**

AERIAL VIEW

VIEW FROM NORTHEAST CORNER OF SITE

mwa architects

CIVIC DESIGN REVIEW PHASE I: SCHEMATIC DESIGN PRESENTATION JUNE 20, 2016

CIVIC DESIGN REVIEW PHASE I: SCHEMATIC DESIGN PRESENTATION JUNE 20, 2016