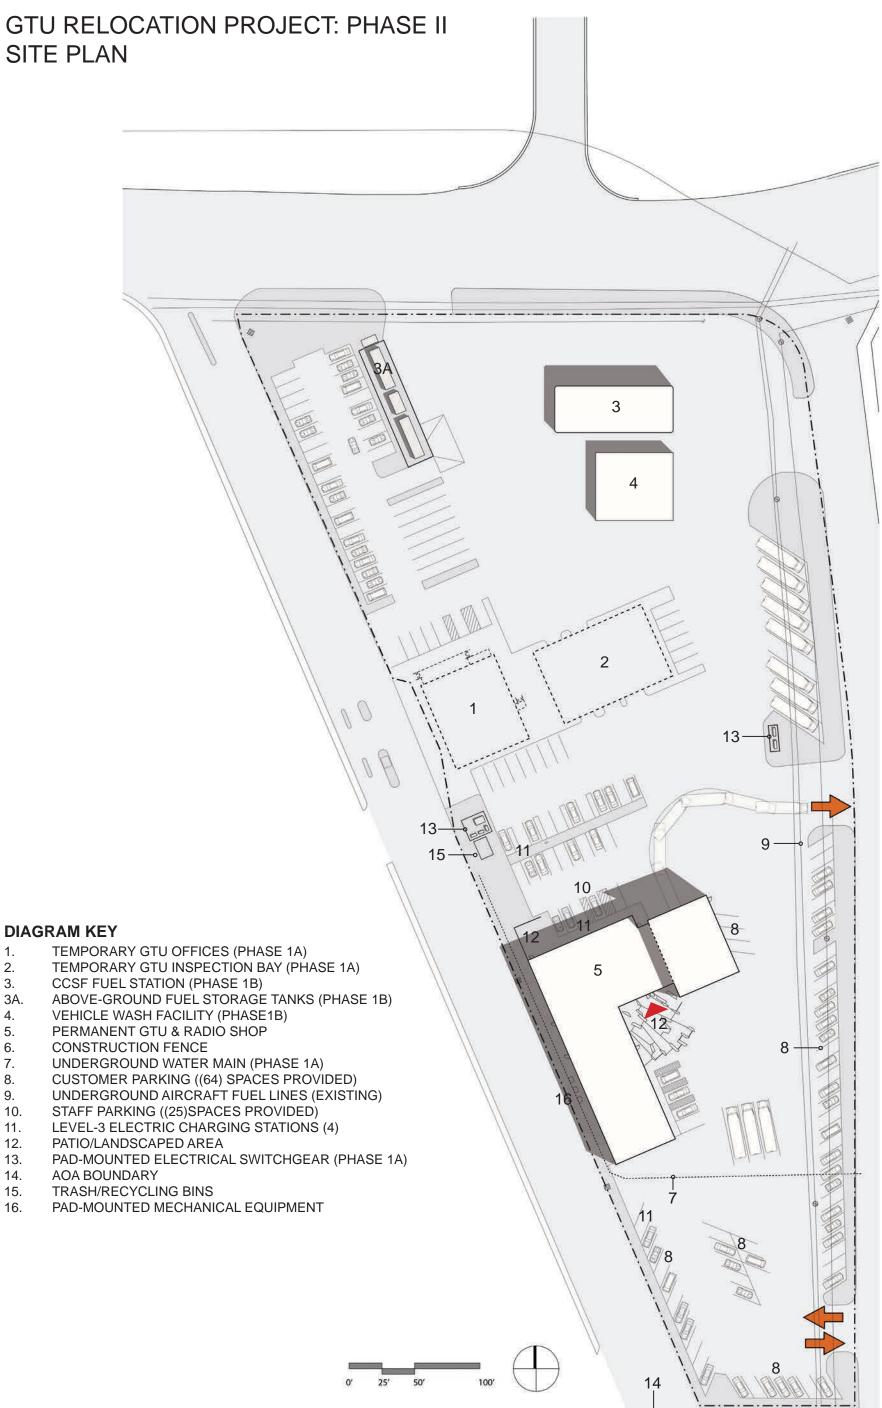

# GTU RELOCATION PROJECT TERMINAL 1 REDEVELOPMENT PROGRAM SAN FRANCISCO INTERNATIONAL AIRPORT

CIVIC DESIGN REVIEW PHASE I: SCHEMATIC DESIGN PRESENTATION

JUNE 20, 2016

mwa architects

EXISTING SITE

mwa architects

CIVIC DESIGN REVIEW PHASE I: SCHEMATIC DESIGN PRESENTATION JUNE 20, 2016