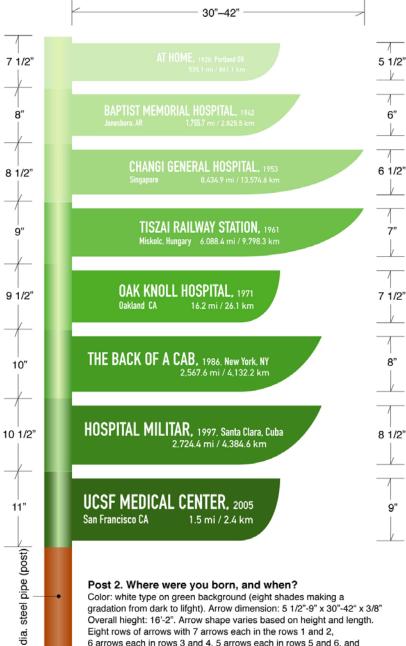

## **Staff Report**

Date: September 9, 2015

To: Visual Arts Commissioners

From: Mary Chou, Project Manager

Re: Masonic Avenue Streetscape Improvement Project

At the July 15, 2015 Visual Arts Committee meeting, Commissioners commented that the color schemes for the signposts did not appear cohesive, and requested that the artist reconsider the color choices, in particular the green signpost. In response, the artist has modified the colors of two of the posts to address the Commissioners concerns. The "Where were you born, and when?" post was changed from green to blue. The multicolored post was modified as well to include the same blue as the blue-arrowed post; it also includes white arrows that appear in the white-arrowed post. There remains a gradient of color in the blue post, but the intention is for the text to be legible on all the arrows.

Overall hieght: 16'-2". Arrow shape varies based on height and length. Eight rows of arrows with 7 arrows each in the rows 1 and 2, 6 arrows each in rows 3 and 4, 5 arrows each in rows 5 and 6, and 4 arrows each in rows 7 and 8 for a total of 44 arrows/place names.