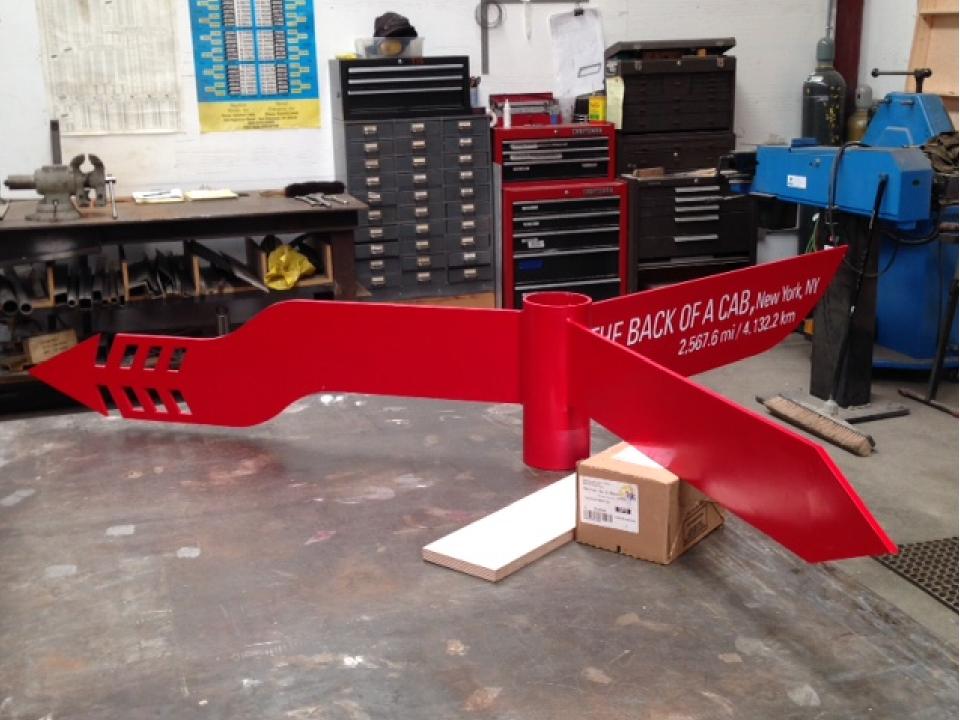

erall hieght: 16'-2". Arrow shape varies based on height and length. Eight rows of arrows with 7 arrows each in the rows 1 and 2, 6 arrows each in rows 3 and 4, 5 arrows each in rows 5 and 6, and 4 arrows each in rows 7 and 8 for a total of 44 arrows/place names.

÷+



Overall hieght: 16'-2". Arrow shape varies based on height and length. Eight rows of arrows with 7 arrows each in the rows 1 and 2, 6 arrows each in rows 3 and 4, 5 arrows each in rows 5 and 6, and 4 arrows each in rows 7 and 8 for a total of 44 arrows/place names.

ĥ





**MY APARTMENT,** 17th Ave. and Balboa St. 1.6 mi / 2.5 km

## THE BACK OF A CAB, 1986 2,568 mi / 4,132 km

New York, NY

## **TSINGY DE BEMARAHA** NATURE RESERVEMadagascar10,896 mi / 17,536 km



## THE LIGHTNING FIELDQuemado, NM814 mi / 1,310 km