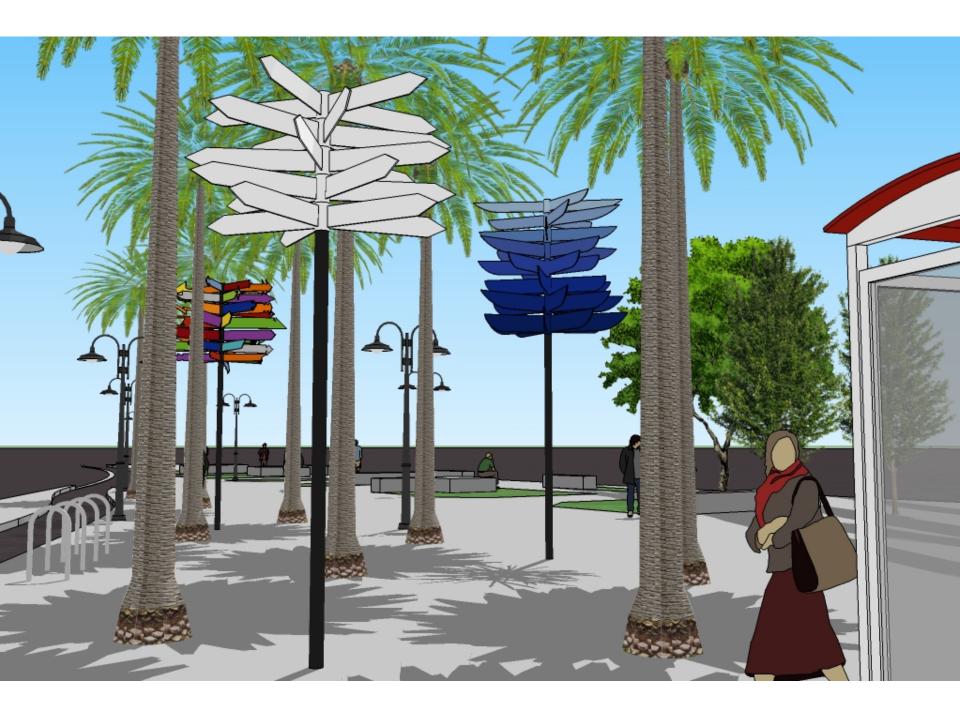

## **Staff Report**

Date: September 9, 2015

To: Visual Arts Commissioners

From: Mary Chou, Project Manager

Re: Masonic Avenue Streetscape Improvement Project

At the July 15, 2015 Visual Arts Committee meeting, Commissioners commented that the color schemes for the signposts did not appear cohesive, and requested that the artist reconsider the color choices, in particular the green signpost. In response, the artist has modified the colors of two of the posts to address the Commissioners concerns. The "Where were you born, and when?" post was changed from green to blue. The multicolored post was modified as well to include the same blue as the blue-arrowed post; it also includes white arrows that appear in the white-arrowed post. There remains a gradient of color in the blue post, but the intention is for the text to be legible on all the arrows.

Overall hieght: 16'-2". Arrow shape varies based on height and length. Eight rows of arrows with 7 arrows each in the rows 1 and 2, 6 arrows each in rows 3 and 4, 5 arrows each in rows 5 and 6, and 4 arrows each in rows 7 and 8 for a total of 44 arrows/place names.