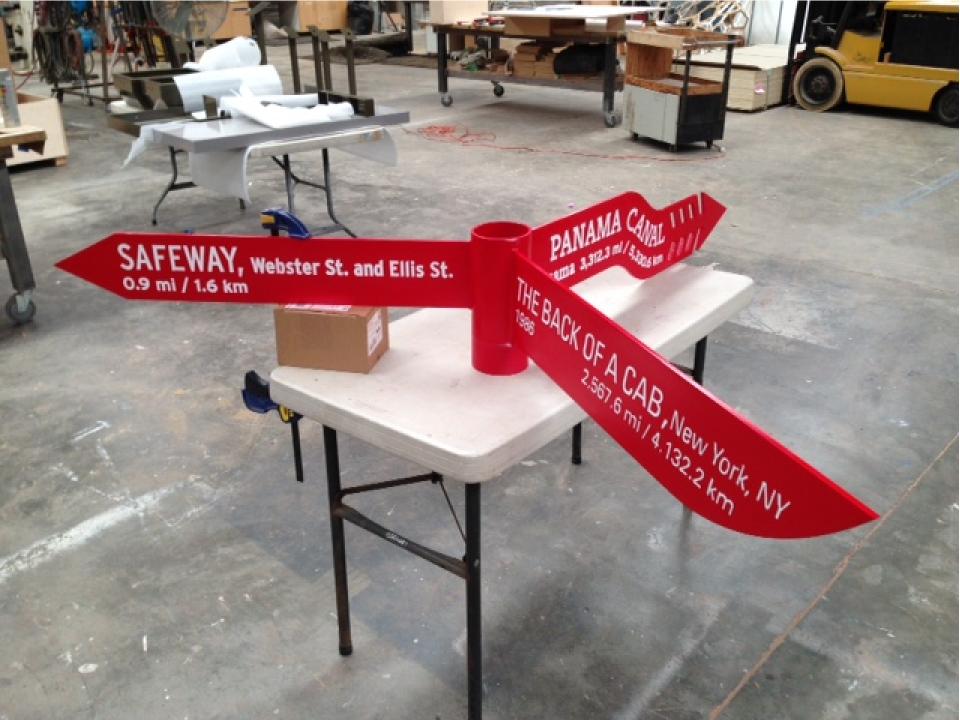

## **Staff Report**

Date: September 9, 2015

To: Visual Arts Commissioners

From: Mary Chou, Project Manager

Re: Masonic Avenue Streetscape Improvement Project

At the July 15, 2015 Visual Arts Committee meeting, Commissioners commented that the color schemes for the signposts did not appear cohesive, and requested that the artist reconsider the color choices, in particular the green signpost. In response, the artist has modified the colors of two of the posts to address the Commissioners concerns. The "Where were you born, and when?" post was changed from green to blue. The multicolored post was modified as well to include the same blue as the blue-arrowed post; it also includes white arrows that appear in the white-arrowed post. There remains a gradient of color in the blue post, but the intention is for the text to be legible on all the arrows.

## THE BACK OF A CAB, 1986 2,568 mi / 4,132 km

New York, NY