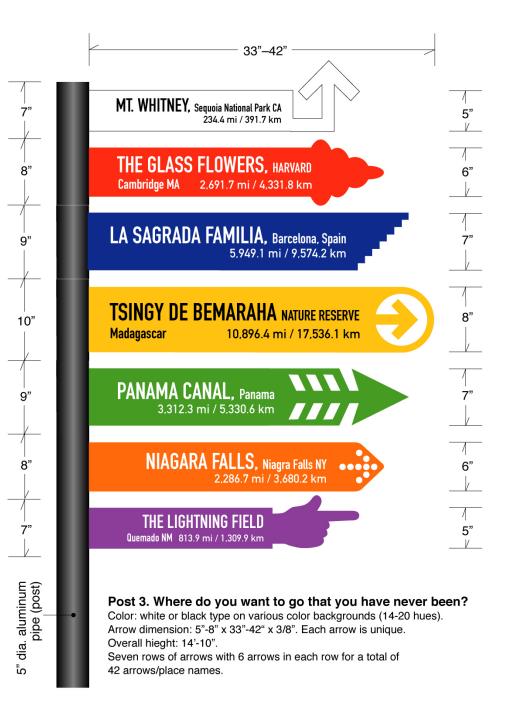

## **TSINGY DE BEMARAHA** NATURE RESERVEMadagascar10,896 mi / 17,536 km

## THE LIGHTNING FIELDQuemado, NM814 mi / 1,310 km