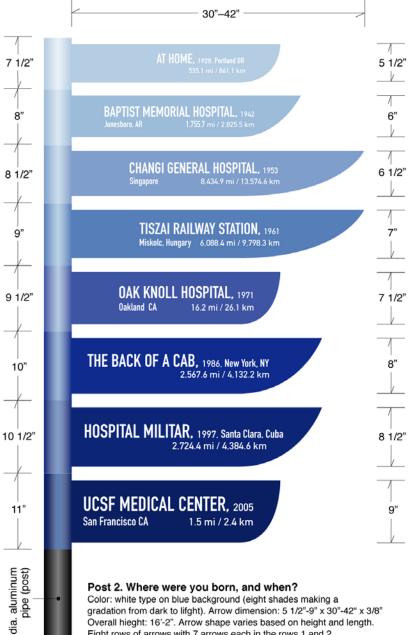

## **Staff Report**

Date: September 9, 2015

To: Visual Arts Commissioners

From: Mary Chou, Project Manager

Re: Masonic Avenue Streetscape Improvement Project

At the July 15, 2015 Visual Arts Committee meeting, Commissioners commented that the color schemes for the signposts did not appear cohesive, and requested that the artist reconsider the color choices, in particular the green signpost. In response, the artist has modified the colors of two of the posts to address the Commissioners concerns. The "Where were you born, and when?" post was changed from green to blue. The multicolored post was modified as well to include the same blue as the blue-arrowed post; it also includes white arrows that appear in the white-arrowed post. There remains a gradient of color in the blue post, but the intention is for the text to be legible on all the arrows.

Overall hieght: 16'-2". Arrow shape varies based on height and length. Eight rows of arrows with 7 arrows each in the rows 1 and 2, 6 arrows each in rows 3 and 4, 5 arrows each in rows 5 and 6, and 4 arrows each in rows 7 and 8 for a total of 44 arrows/place names.