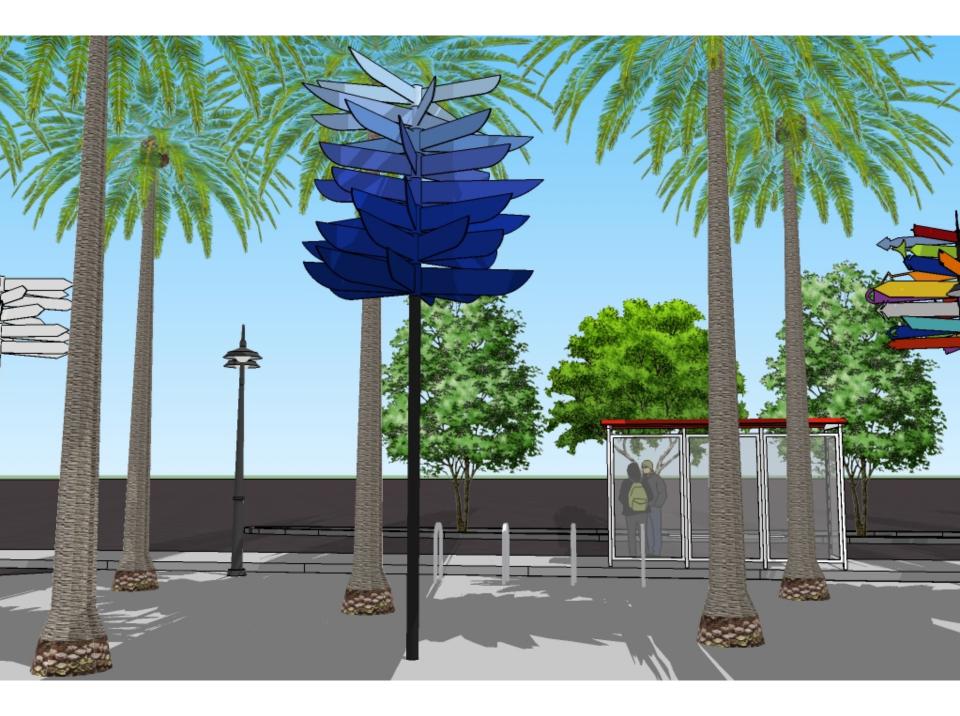

## **Staff Report**

Date: September 9, 2015

To: Visual Arts Commissioners

From: Mary Chou, Project Manager

Re: Masonic Avenue Streetscape Improvement Project

At the July 15, 2015 Visual Arts Committee meeting, Commissioners commented that the color schemes for the signposts did not appear cohesive, and requested that the artist reconsider the color choices, in particular the green signpost. In response, the artist has modified the colors of two of the posts to address the Commissioners concerns. The "Where were you born, and when?" post was changed from green to blue. The multicolored post was modified as well to include the same blue as the blue-arrowed post; it also includes white arrows that appear in the white-arrowed post. There remains a gradient of color in the blue post, but the intention is for the text to be legible on all the arrows.

Overall hieght: 16'-2". Arrow shape varies based on height and length. Eight rows of arrows with 7 arrows each in the rows 1 and 2, 6 arrows each in rows 3 and 4, 5 arrows each in rows 5 and 6, and 4 arrows each in rows 7 and 8 for a total of 44 arrows/place names.