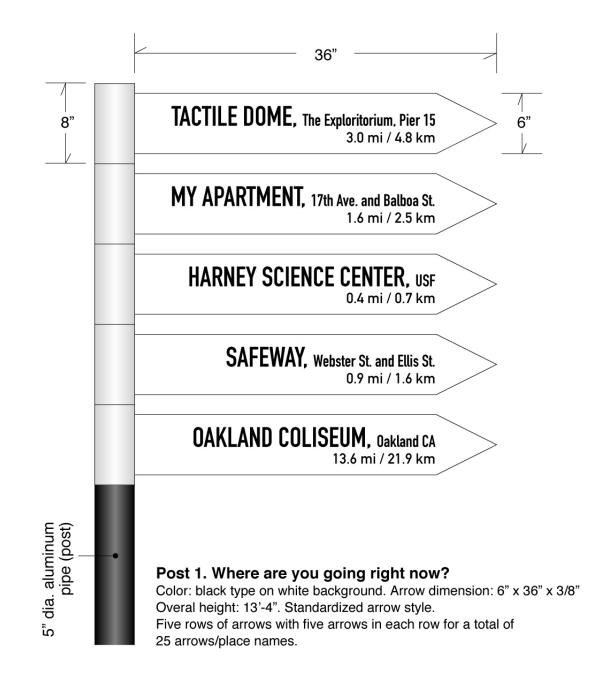

rought back to the Visual Arts Committee for review and approval.

**Motion:** Motion to approve revised colors (part of conceptual design) for Scott Oliver's artwork *Points of Departure*, for the Masonic Avenue Streetscape Improvement Project.











Overall hieght: 16'-2". Arrow shape varies based on height and length. Eight rows of arrows with 7 arrows each in the rows 1 and 2, 6 arrows each in rows 3 and 4, 5 arrows each in rows 5 and 6, and 4 arrows each in rows 7 and 8 for a total of 44 arrows/place names.

÷+



Overall hieght: 16'-2". Arrow shape varies based on height and length. Eight rows of arrows with 7 arrows each in the rows 1 and 2, 6 arrows each in rows 3 and 4, 5 arrows each in rows 5 and 6, and 4 arrows each in rows 7 and 8 for a total of 44 arrows/place names.

ĥ





**MY APARTMENT,** 17th Ave. and Balboa St. 1.6 mi / 2.5 km

## THE BACK OF A CAB, 1986 2,568 mi / 4,132 km

New York, NY

## **TSINGY DE BEMARAHA** NATURE RESERVEMadagascar10,896 mi / 17,536 km



## THE LIGHTNING FIELDQuemado, NM814 mi / 1,310 km