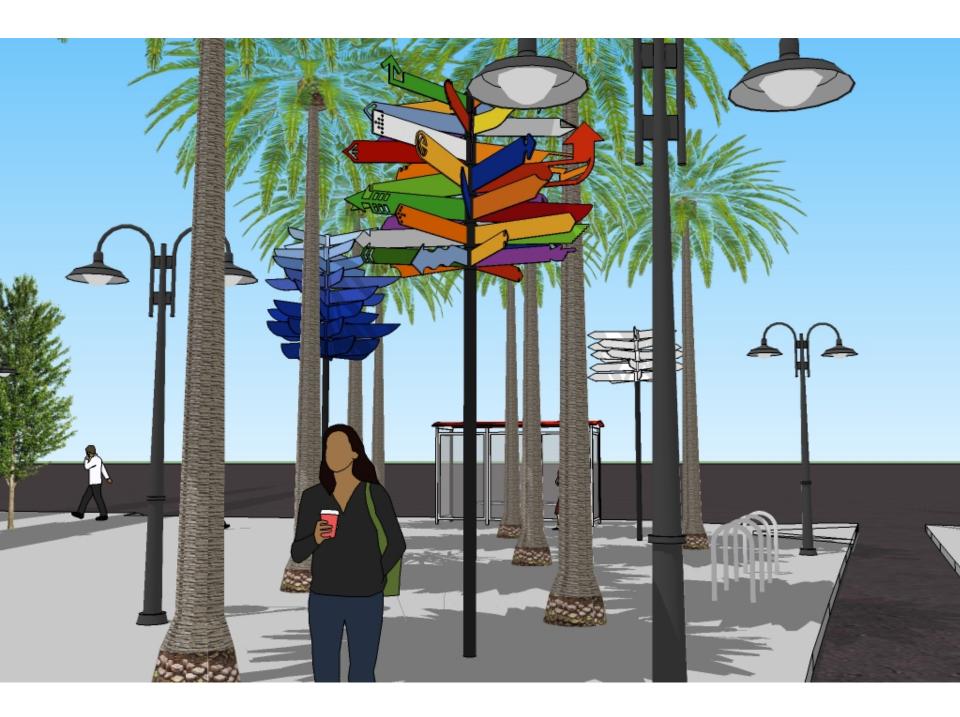

## **Staff Report**

Date: September 9, 2015

To: Visual Arts Commissioners

From: Mary Chou, Project Manager

Re: Masonic Avenue Streetscape Improvement Project

At the July 15, 2015 Visual Arts Committee meeting, Commissioners commented that the color schemes for the signposts did not appear cohesive, and requested that the artist reconsider the color choices, in particular the green signpost. In response, the artist has modified the colors of two of the posts to address the Commissioners concerns. The "Where were you born, and when?" post was changed from green to blue. The multicolored post was modified as well to include the same blue as the blue-arrowed post; it also includes white arrows that appear in the white-arrowed post. There remains a gradient of color in the blue post, but the intention is for the text to be legible on all the arrows.

Overall hieght: 16'-2". Arrow shape varies based on height and length. Eight rows of arrows with 7 arrows each in the rows 1 and 2, 6 arrows each in rows 3 and 4, 5 arrows each in rows 5 and 6, and 4 arrows each in rows 7 and 8 for a total of 44 arrows/place names.