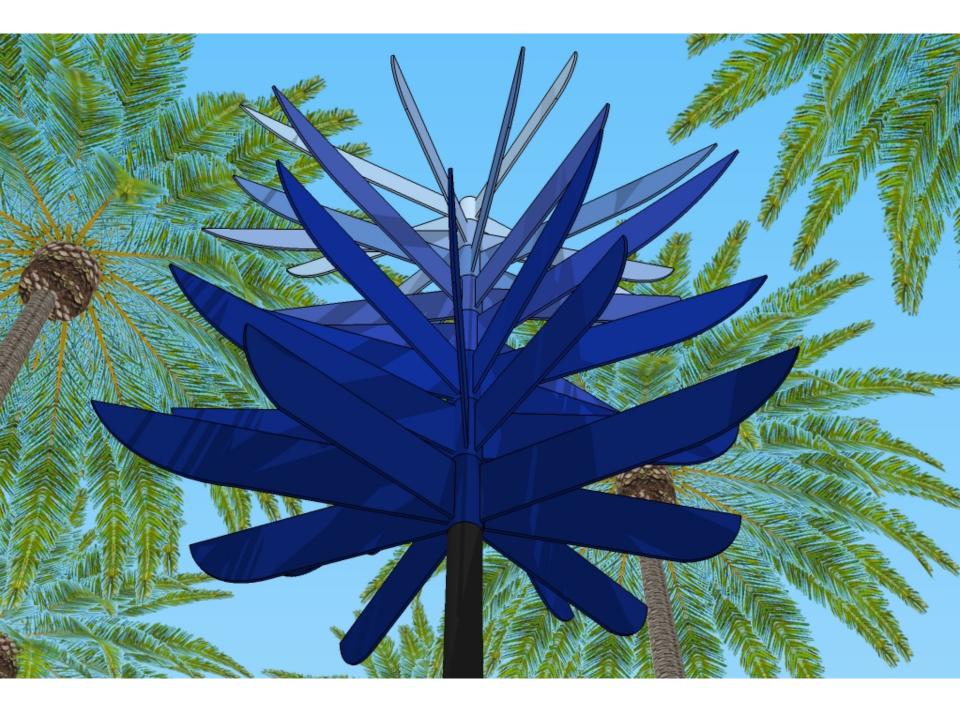

## **Staff Report**

Date: September 9, 2015

To: Visual Arts Commissioners

From: Mary Chou, Project Manager

Re: Masonic Avenue Streetscape Improvement Project

At the July 15, 2015 Visual Arts Committee meeting, Commissioners commented that the color schemes for the signposts did not appear cohesive, and requested that the artist reconsider the color choices, in particular the green signpost. In response, the artist has modified the colors of two of the posts to address the Commissioners concerns. The "Where were you born, and when?" post was changed from green to blue. The multicolored post was modified as well to include the same blue as the blue-arrowed post; it also includes white arrows that appear in the white-arrowed post. There remains a gradient of color in the blue post, but the intention is for the text to be legible on all the arrows.

Overall hieght: 16'-2". Arrow shape varies based on height and length. Eight rows of arrows with 7 arrows each in the rows 1 and 2, 6 arrows each in rows 3 and 4, 5 arrows each in rows 5 and 6, and 4 arrows each in rows 7 and 8 for a total of 44 arrows/place names.