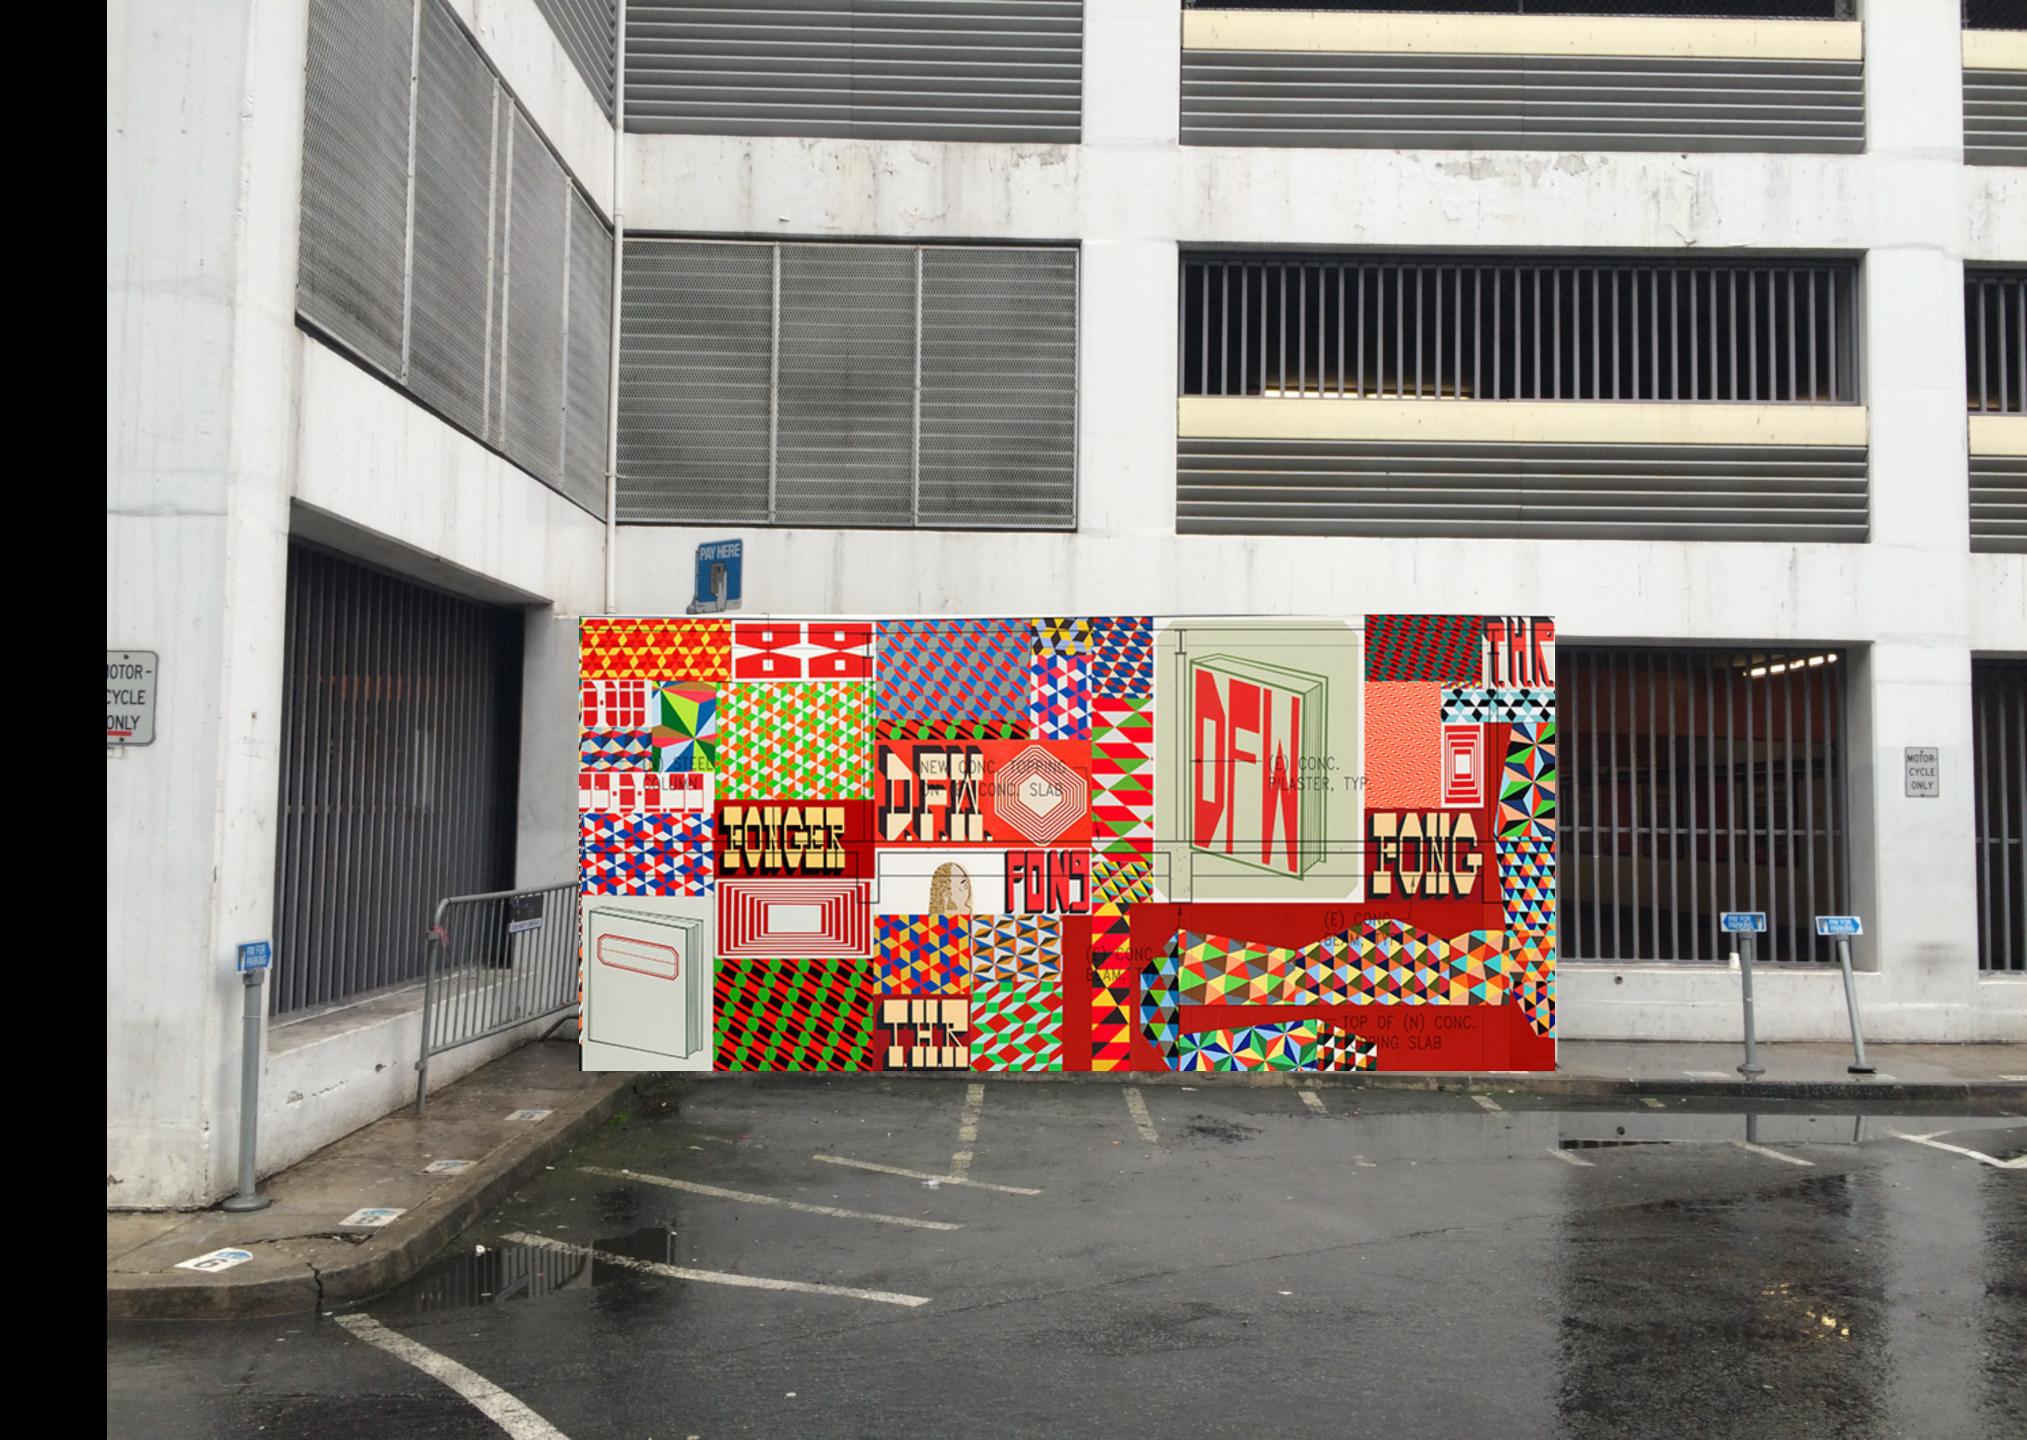

SITES UNSEEN MOSCONE GARAGE KAPLAN LANE

Artwork will be installed on a ground-level freestanding wall located at the rear of the garage, facing Kaplan Lane, measuring approximately 15' (W) x 7' (H)

SITES UNSEEN