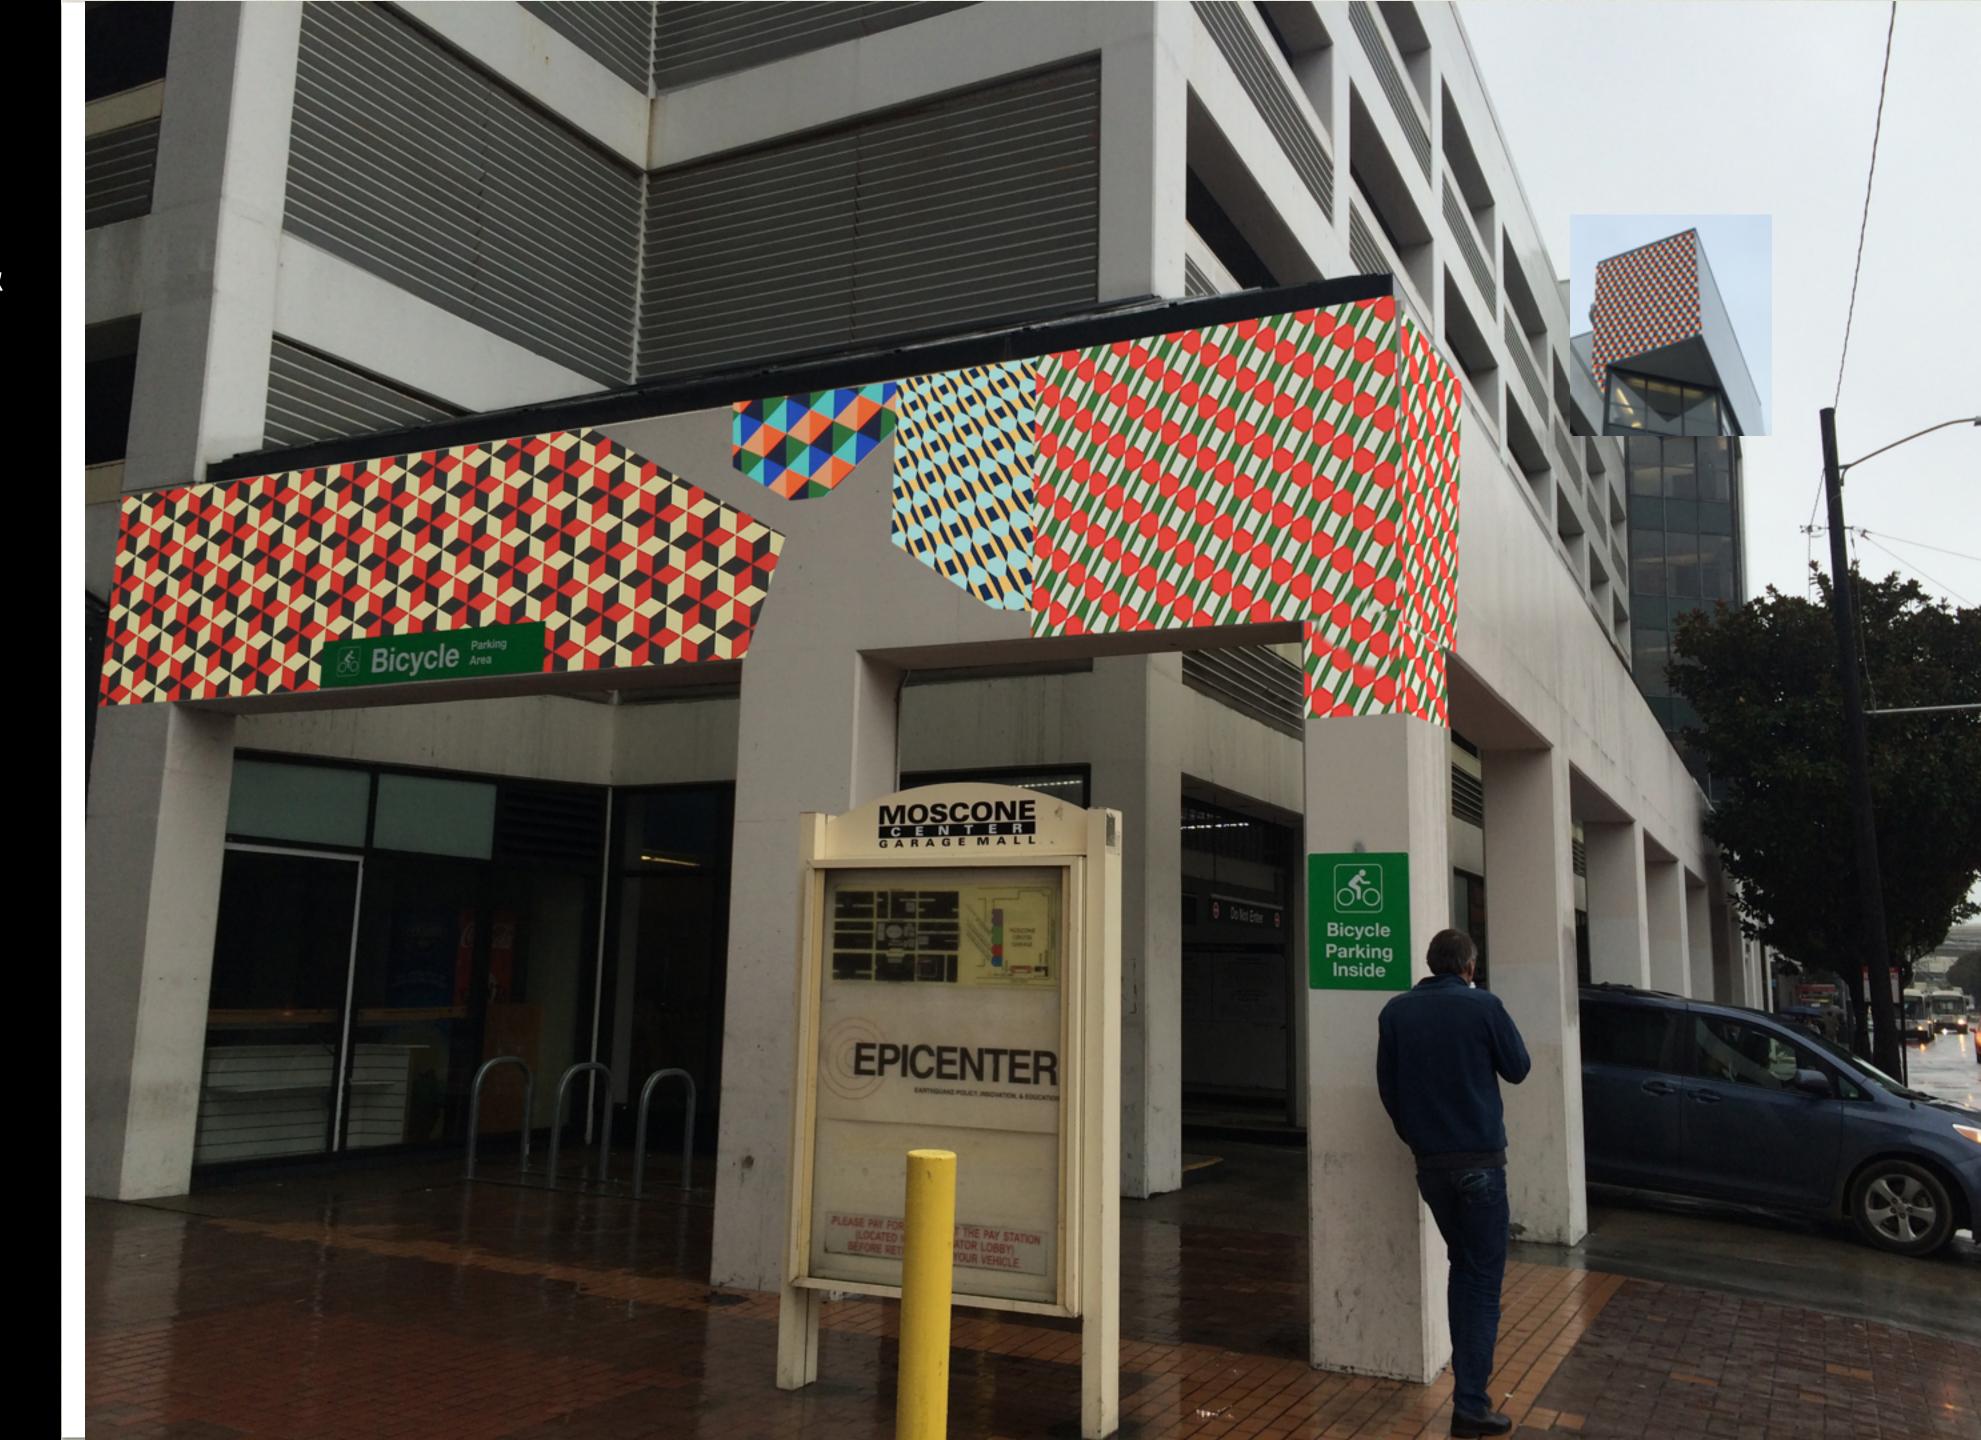

SITES UNSEEN MOSCONE GARAGE CORNER OF WALKWAY & 3 RD STREET

Artwork will be placed on a portion of a breezeway structure located on the southwest corner of the garage, on the corner of 3rd Street, installed starting at approximately 10' above street level and extending to a total height of approximately 15' and a width of approximately 20'