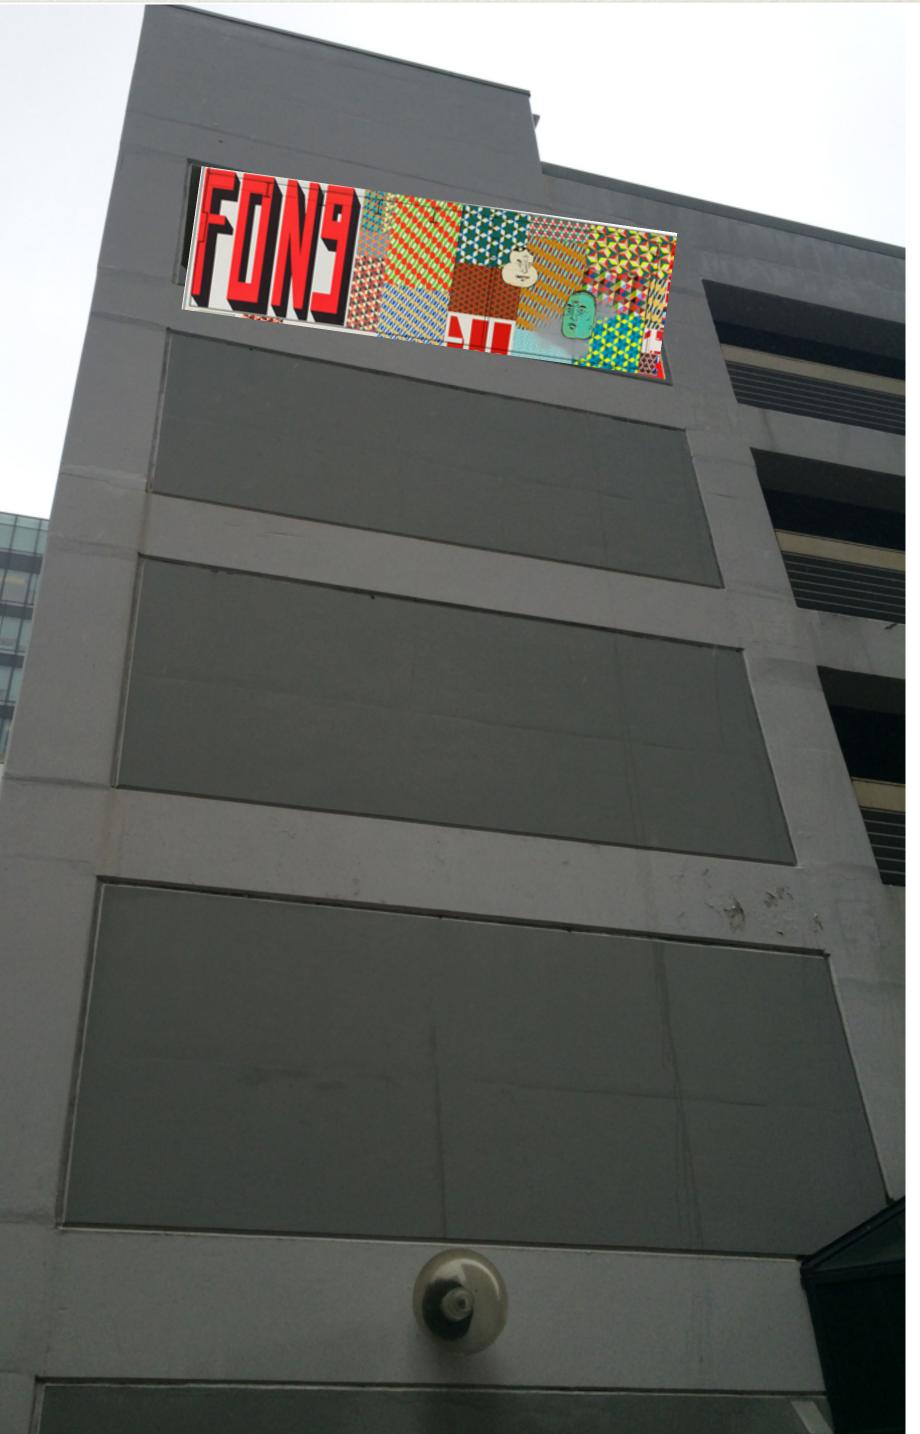

SITES UNSEEN MOSCONE GARAGE CORNER OF WALKWAY & 3 RD STREET

Artwork will be placed on a portion of a breezeway structure located on the southwest corner of the garage, on the corner of 3rd Street, installed starting at approximately 10' above street level and extending to a total height of approximately 15' and a width of approximately 20'