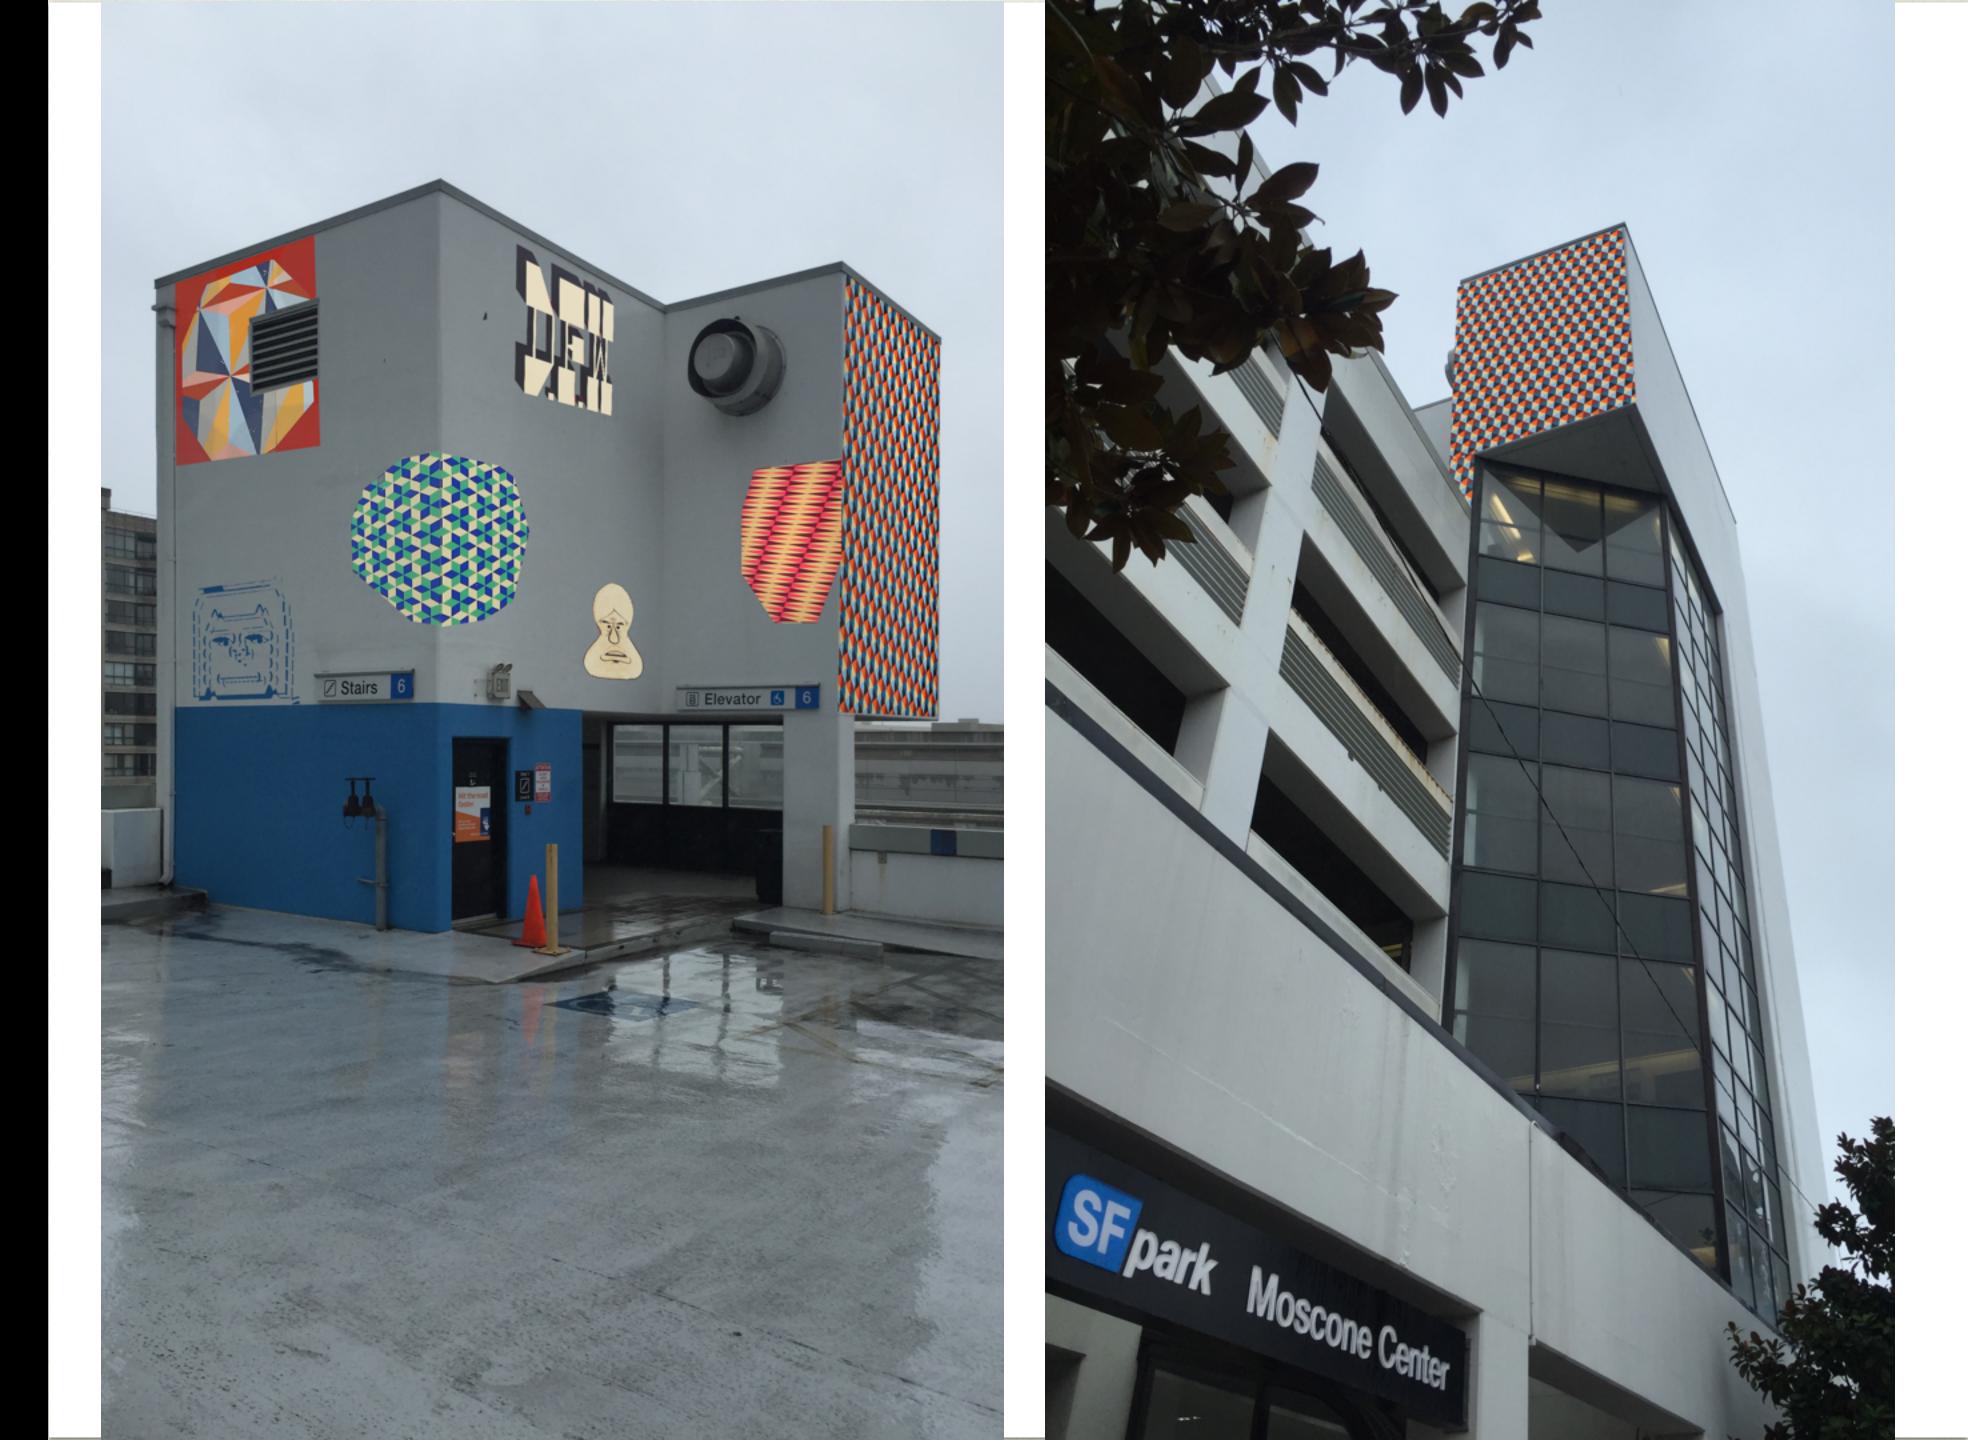

## MOSCONE GARAGE Corner of clementina St (east) & 3rd st

Artwork will be installed on the tower located at the southeast corner of the garage, on four walls, three of which measure approximately 10' (W) x 15' (H), one of which is approximately 6' (W) x 15' (H)