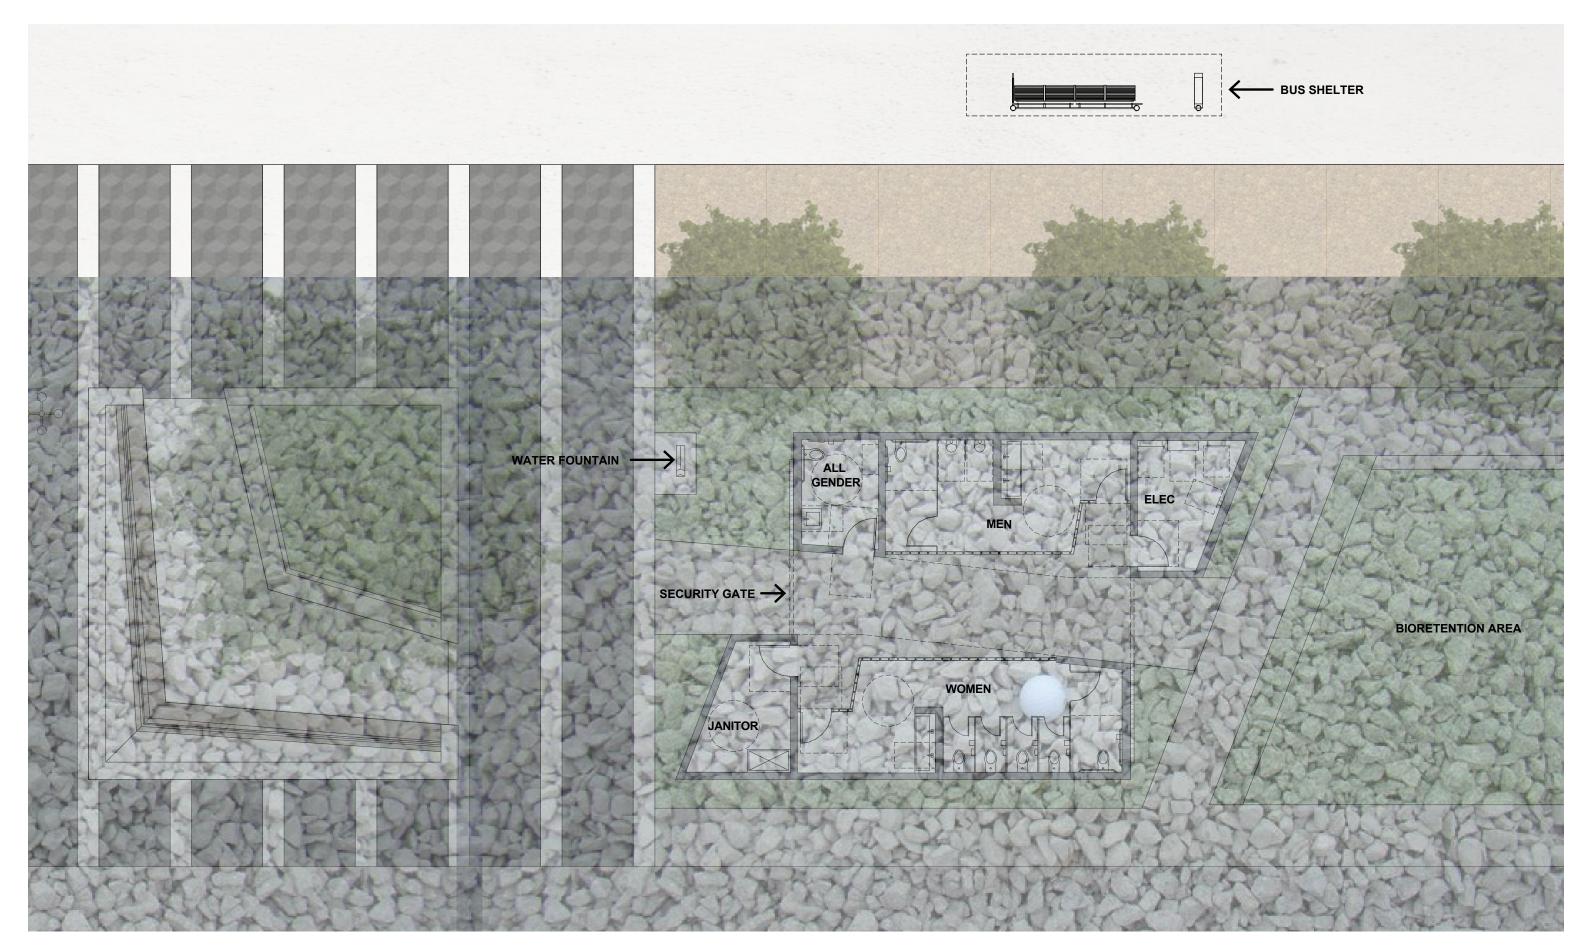

REFLECTIVE GLASS, 548 STRADBROOK CONDOMINIUMS, 5468796 ARCHITECTURE, WINNIPEG, MANITOBA, CANADA

MIRROR POLISHED STAINLESS STEEL, MIRROR HOUSE, MLRP, FÆLLEDPARKEN, COPENHAGEN

TREASURE ISLAND

TREASURE ISLAND