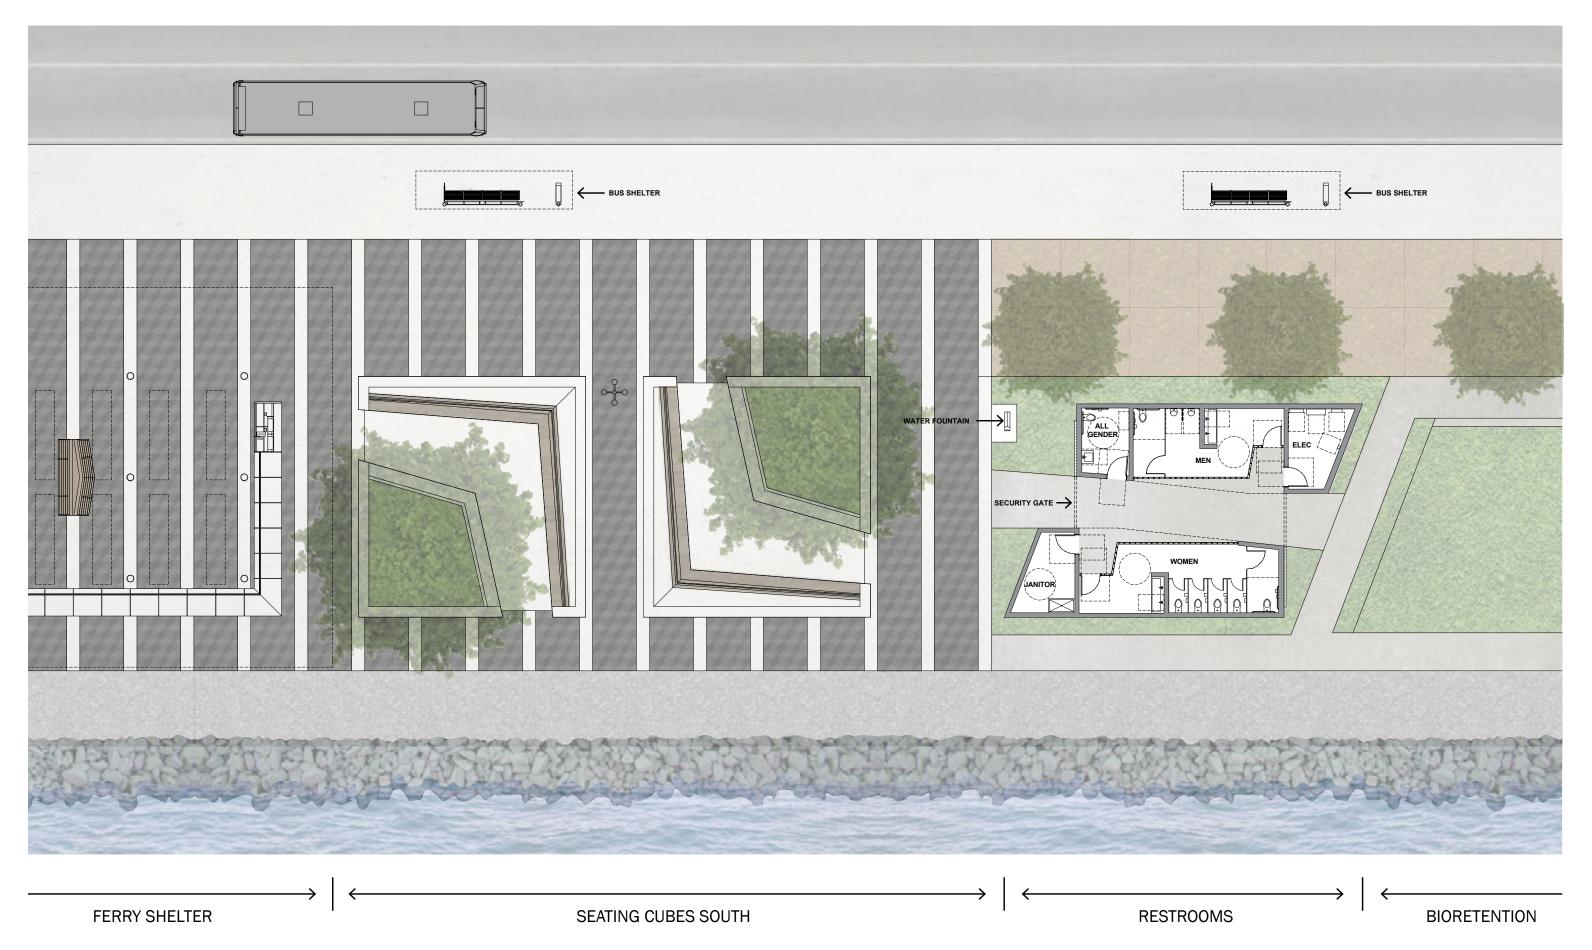

REFLECTIVE GLASS, 548 STRADBROOK CONDOMINIUMS, 5468796 ARCHITECTURE, WINNIPEG, MANITOBA, CANADA

MIRROR POLISHED STAINLESS STEEL, MIRROR HOUSE, MLRP, FÆLLEDPARKEN, COPENHAGEN

TREASURE ISLAND

TREASURE ISLAND