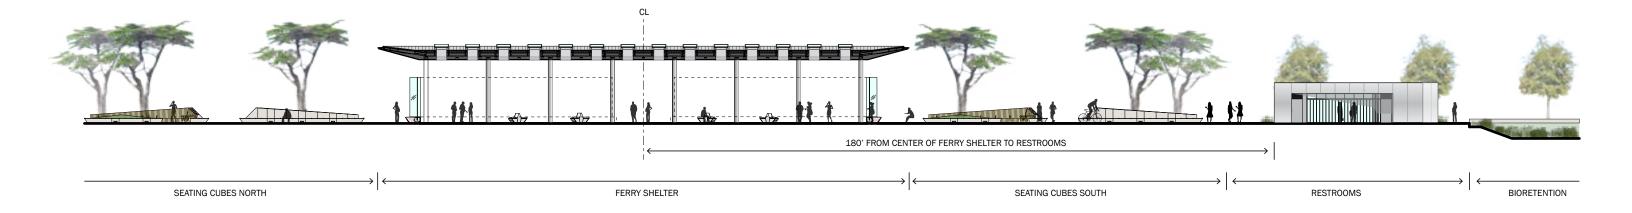

REFLECTIVE GLASS, 548 STRADBROOK CONDOMINIUMS, 5468796 ARCHITECTURE, WINNIPEG, MANITOBA, CANADA

MIRROR POLISHED STAINLESS STEEL, MIRROR HOUSE, MLRP, FÆLLEDPARKEN, COPENHAGEN

TREASURE ISLAND

TREASURE ISLAND