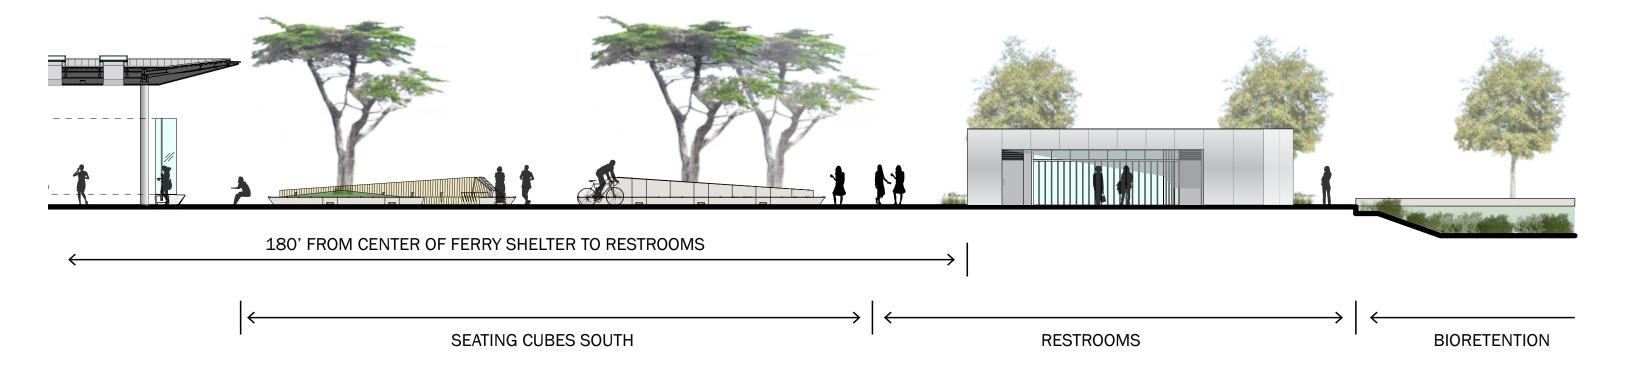

REFLECTIVE GLASS, 548 STRADBROOK CONDOMINIUMS, 5468796 ARCHITECTURE, WINNIPEG, MANITOBA, CANADA

MIRROR POLISHED STAINLESS STEEL, MIRROR HOUSE, MLRP, FÆLLEDPARKEN, COPENHAGEN

TREASURE ISLAND

TREASURE ISLAND