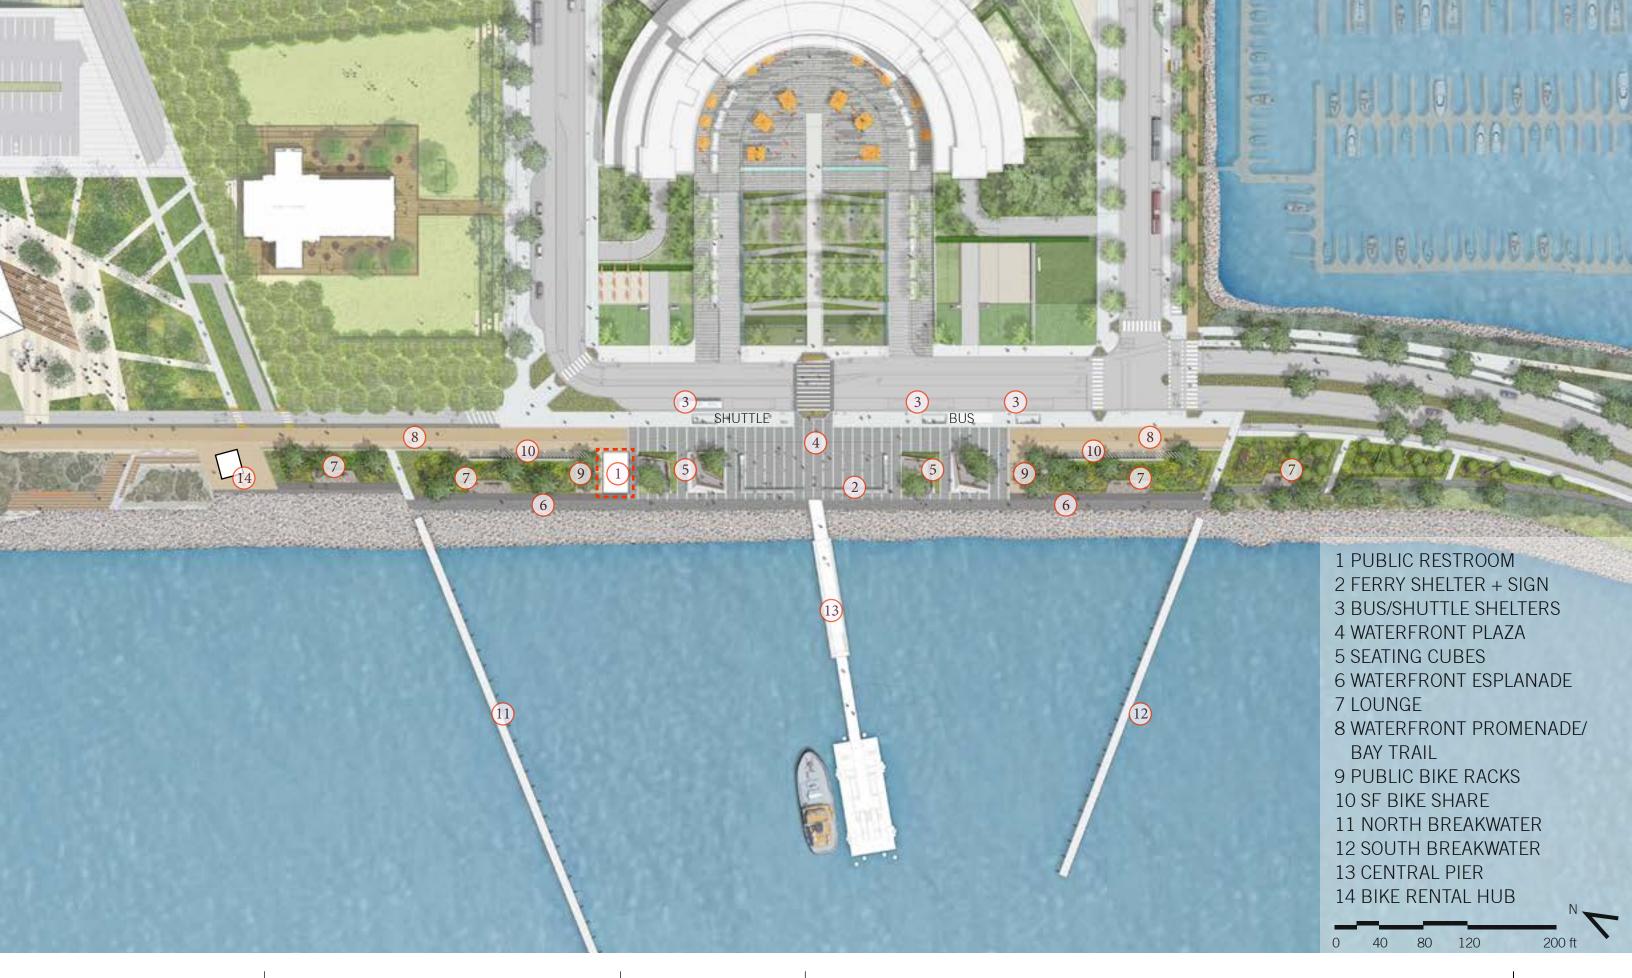

REFLECTIVE GLASS, 548 STRADBROOK CONDOMINIUMS, 5468796 ARCHITECTURE, WINNIPEG, MANITOBA, CANADA

MIRROR POLISHED STAINLESS STEEL, MIRROR HOUSE, MLRP, FÆLLEDPARKEN, COPENHAGEN

TREASURE ISLAND

TREASURE ISLAND