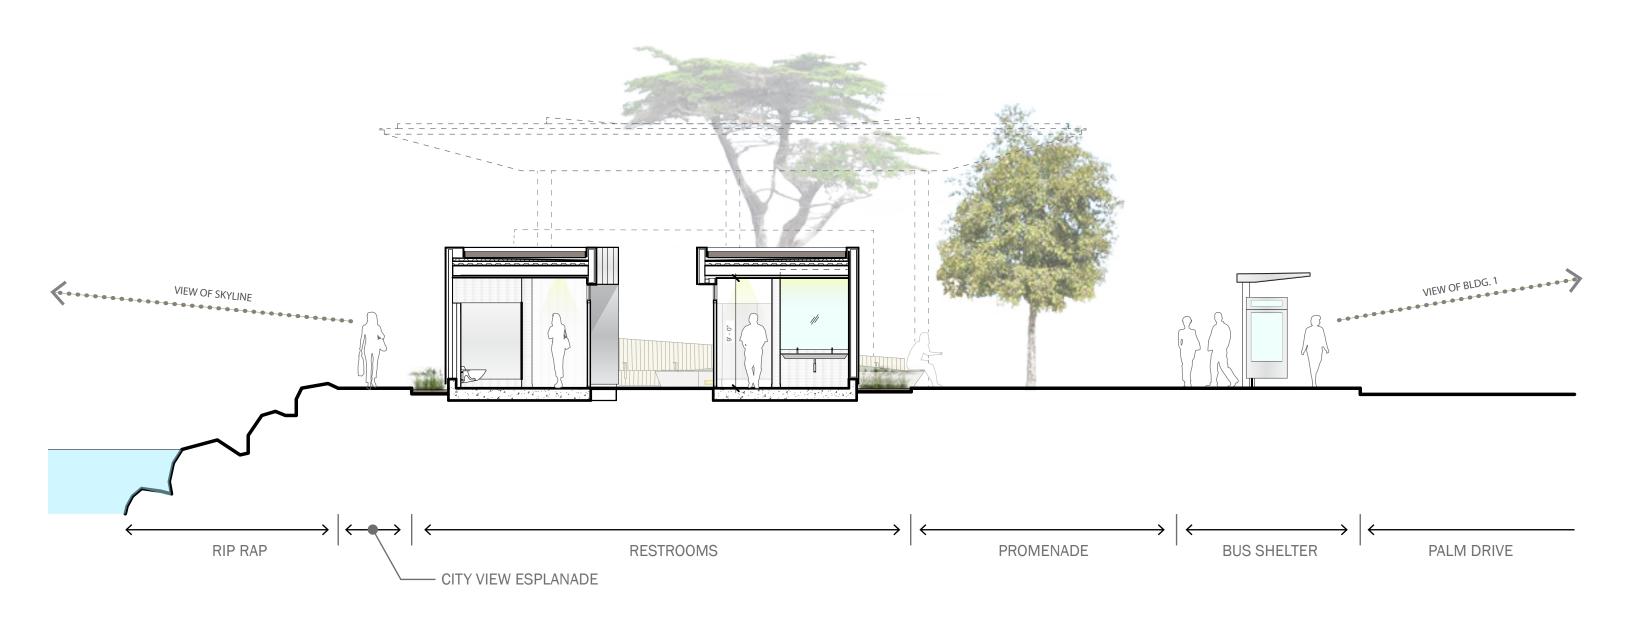

REFLECTIVE GLASS, 548 STRADBROOK CONDOMINIUMS, 5468796 ARCHITECTURE, WINNIPEG, MANITOBA, CANADA

MIRROR POLISHED STAINLESS STEEL, MIRROR HOUSE, MLRP, FÆLLEDPARKEN, COPENHAGEN

TREASURE ISLAND

TREASURE ISLAND