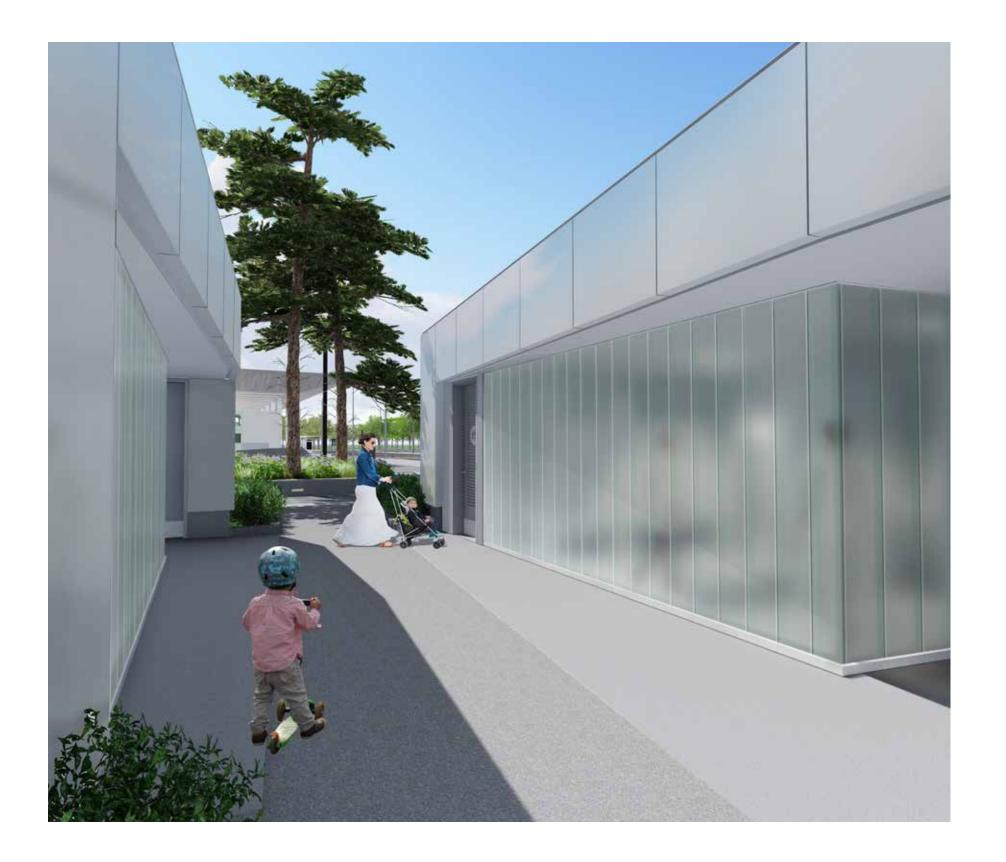

DECORATIVE LIGHT ROCK BALLAST (ROOF)

SMOOTH PLASTER - WHITE (EXTERIOR SOFFIT)

CERAMIC TILE - EMSER AREA TILE GLOSSY WHITE, 4.25" x 10" (INTERIOR WALLS)

PLACE

(CURB)

EAST ELEVATION

WEST ELEVATION

NORTH ELEVATION