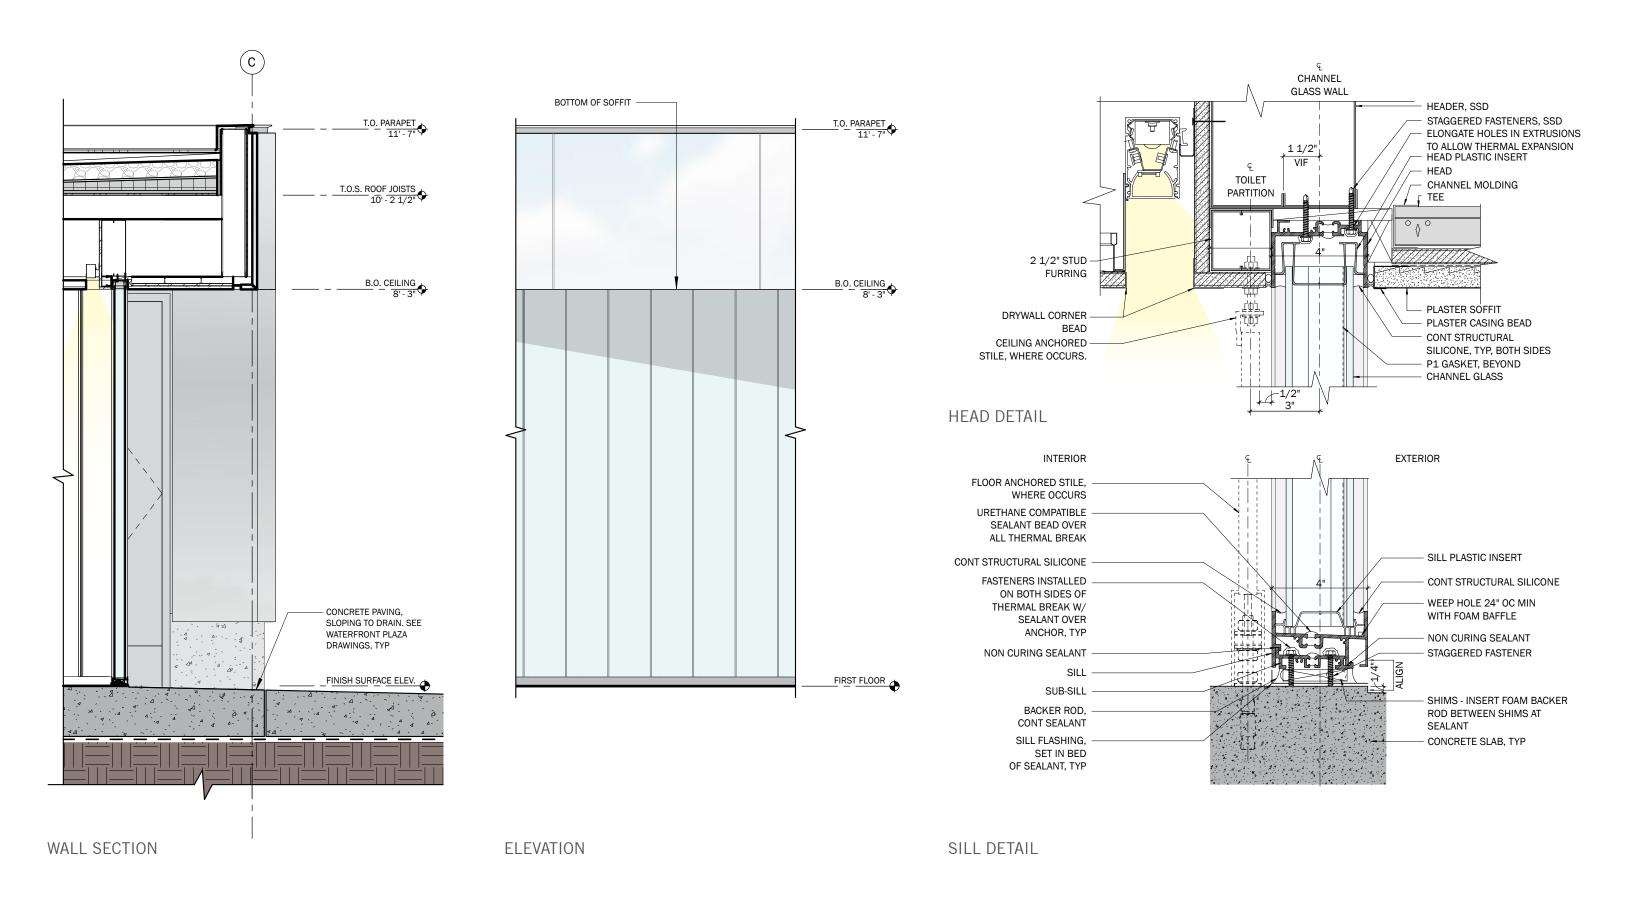

ANAA, TOKYO, JAPAN



ONE HUNDRED BOXES, DONALD JUDD, MARFA, TEXAS



LOUVRE LENS, SANAA, LENS, FRANCE



INVESTCORP BUILDING, ZAHA HADID ARCHITECTS, OXFORD, UNITED KINGDOM



ALUMINUM COMPOSITE PANEL - COIL, C-BRITE, NATURAL FINISH (EXTERIOR WALLS)



CONCRETE - POURED-IN-ALUMINUM COMPOSITE PANEL - DETAIL IMAGE



CHANNEL GLASS - DAYTIME (EXTERIOR WALLS)



METAL - RAL (HOLLOW METAL DOOR FRAMES, LOUVERS)



NIGHTIME



CLEAR ANODIZED ALUMINUM (CHANNEL GLASS FRAME, MISC.)



DECORATIVE LIGHT ROCK BALLAST (ROOF)



SMOOTH PLASTER - WHITE (EXTERIOR SOFFIT)



CERAMIC TILE - EMSER AREA TILE GLOSSY WHITE, 4.25" x 10" (INTERIOR WALLS)

PLACE

(CURB)



















EAST ELEVATION



WEST ELEVATION





NORTH ELEVATION



ELEVATION - MENS & ALL GENDER RESTROOM



ELEVATION - WOMENS RESTROOM





















"LITTLE ZEBRA"



















ATRIPLEX CALIFORNICA