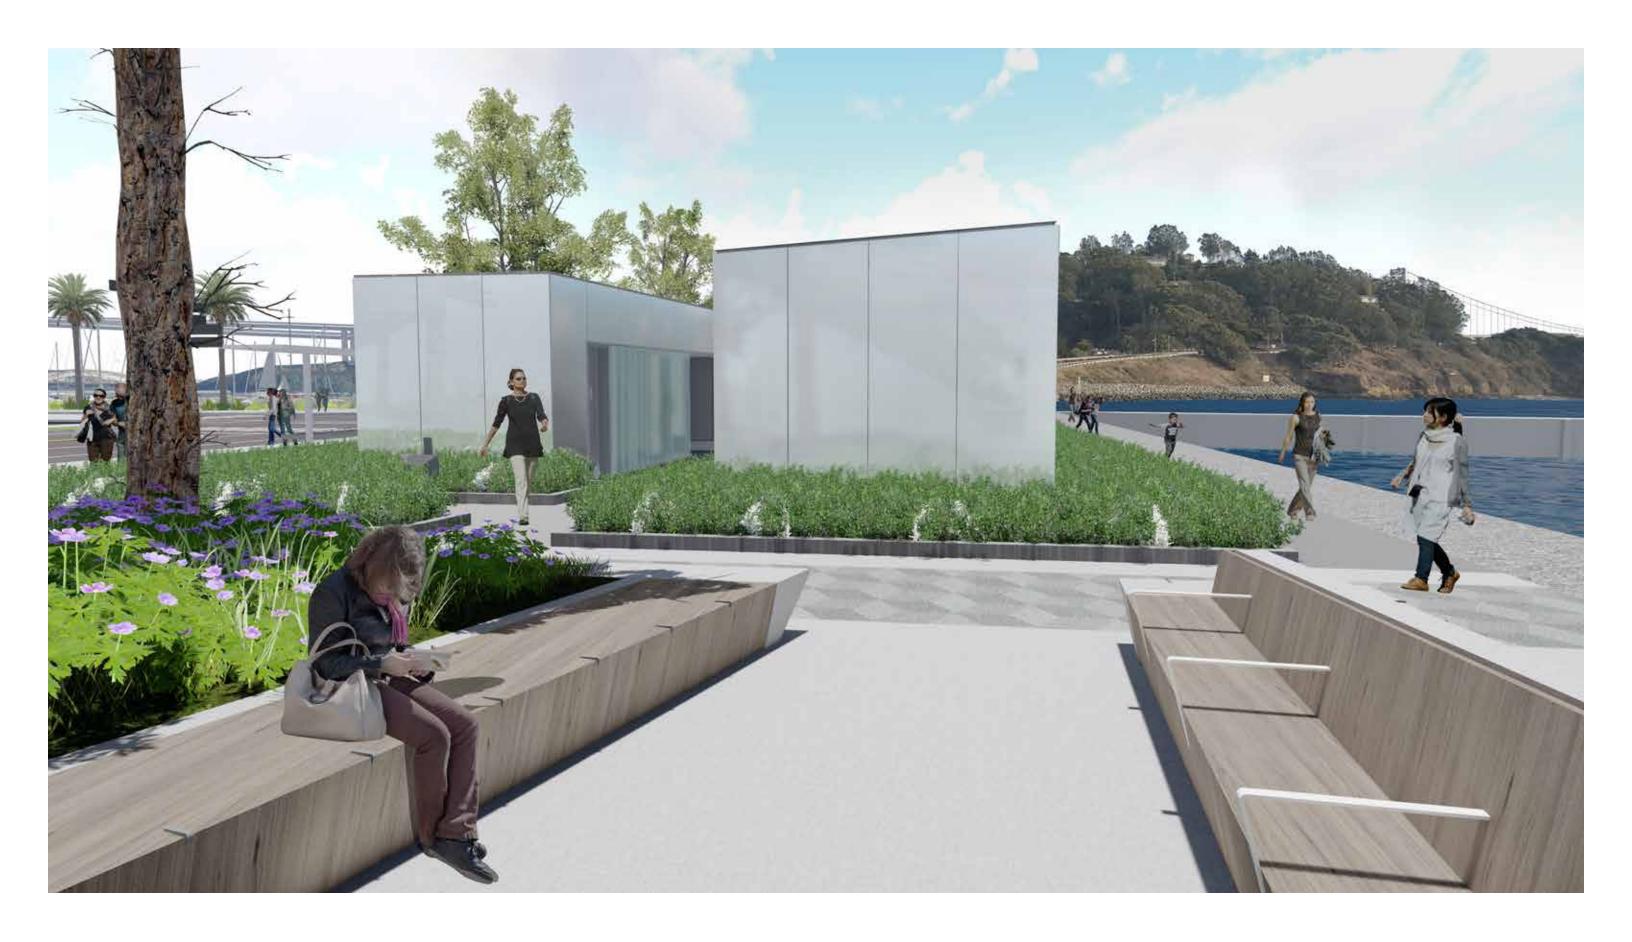

DECORATIVE LIGHT ROCK BALLAST (ROOF)

SMOOTH PLASTER - WHITE (EXTERIOR SOFFIT)

CERAMIC TILE - EMSER AREA TILE GLOSSY WHITE, 4.25" x 10" (INTERIOR WALLS)

PLACE

(CURB)

EAST ELEVATION

WEST ELEVATION

NORTH ELEVATION