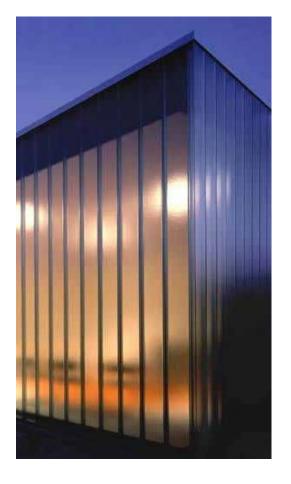

## PUBLIC RESTROOM CONSTRUCTION DOCUMENTS PHASE 3

**Arts Commission Civic Design Review** JUNE 19, 2017

MIMA LIGHT, MIMA ARCHITECTS, VIANA DO CASTELO, PORTUGAL

CHANNEL GLASS, NEW RESIDENCE AT THE SWISS EMBASSY, STEVEN HOLL, WASHINGTON D.C.

CONCRETE - POURED-IN-ALUMINUM COMPOSITE PANEL - DETAIL IMAGE

CHANNEL GLASS - DAYTIME (EXTERIOR WALLS)

METAL - RAL (HOLLOW METAL DOOR FRAMES, LOUVERS)

NIGHTIME

CLEAR ANODIZED ALUMINUM (CHANNEL GLASS FRAME, MISC.)