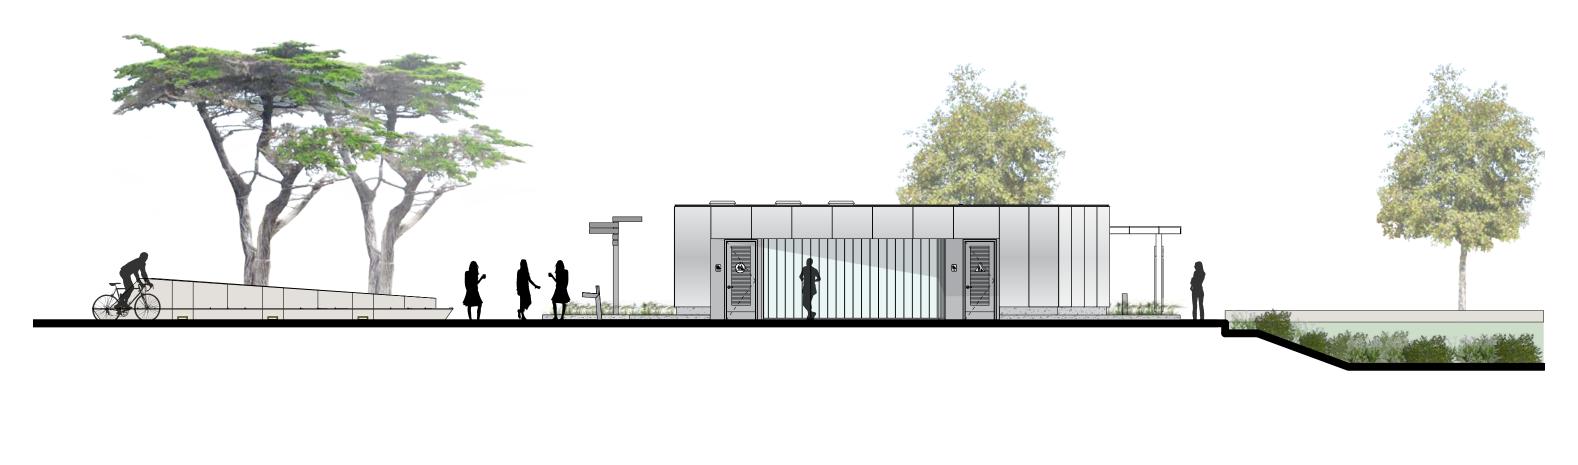

ELEVATION - MENS & ALL GENDER RESTROOM

ELEVATION - WOMENS RESTROOM

"LITTLE ZEBRA"

ATRIPLEX CALIFORNICA