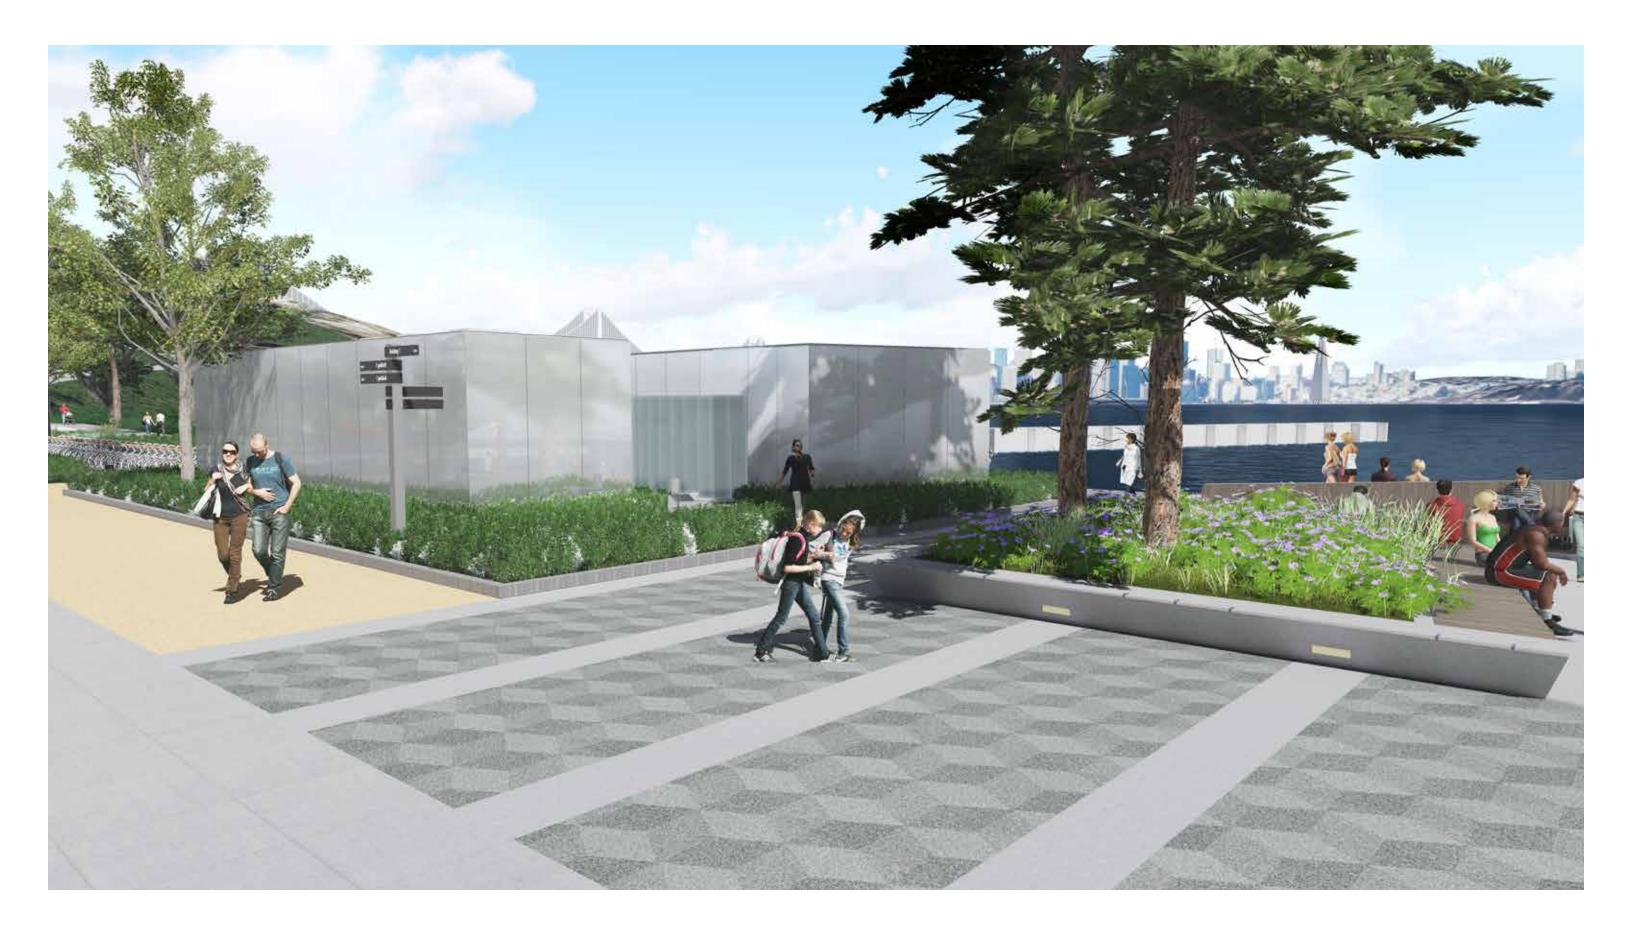

DECORATIVE LIGHT ROCK BALLAST (ROOF)

SMOOTH PLASTER - WHITE (EXTERIOR SOFFIT)

CERAMIC TILE - EMSER AREA TILE GLOSSY WHITE, 4.25" x 10" (INTERIOR WALLS)

PLACE

(CURB)

EAST ELEVATION

WEST ELEVATION

NORTH ELEVATION