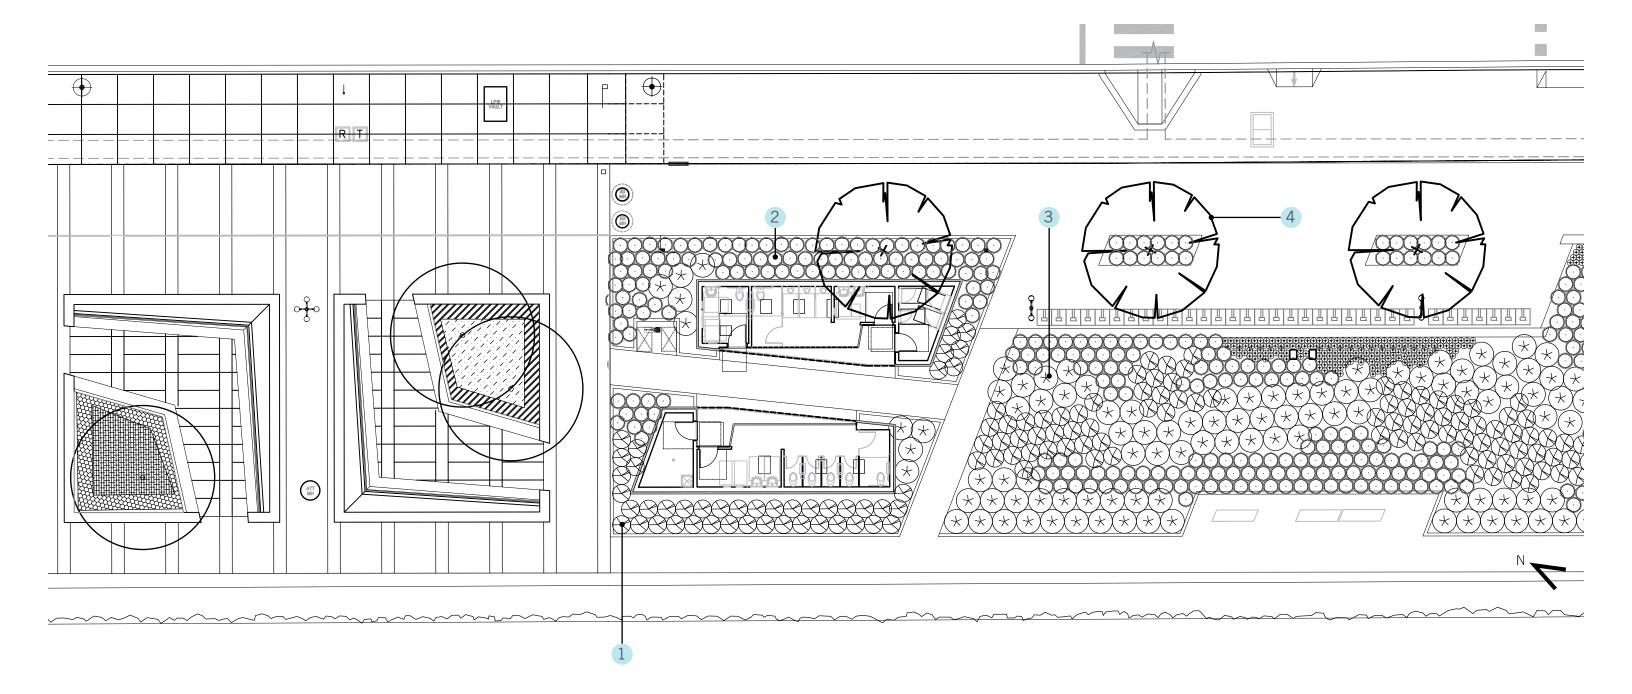

DECORATIVE LIGHT ROCK BALLAST (ROOF)

SMOOTH PLASTER - WHITE (EXTERIOR SOFFIT)

CERAMIC TILE - EMSER AREA TILE GLOSSY WHITE, 4.25" x 10" (INTERIOR WALLS)

PLACE

(CURB)

EAST ELEVATION

WEST ELEVATION

NORTH ELEVATION