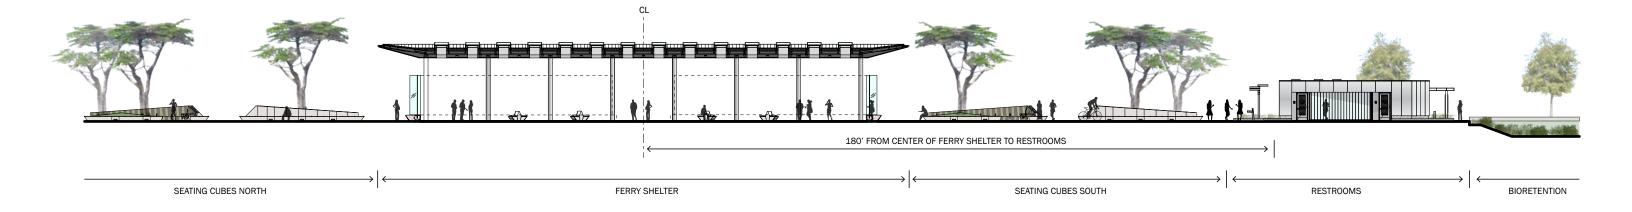

DECORATIVE LIGHT ROCK BALLAST (ROOF)

SMOOTH PLASTER - WHITE (EXTERIOR SOFFIT)

CERAMIC TILE - EMSER AREA TILE GLOSSY WHITE, 4.25" x 10" (INTERIOR WALLS)

PLACE

(CURB)

EAST ELEVATION

WEST ELEVATION

NORTH ELEVATION