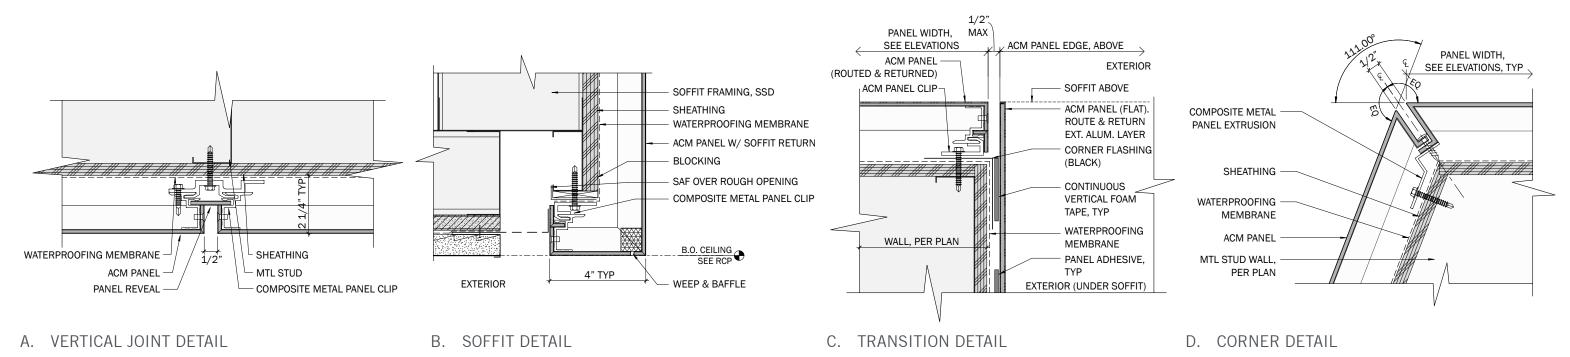

TOKYO, JAPAN



ONE HUNDRED BOXES, DONALD JUDD, MARFA, TEXAS



LOUVRE LENS, SANAA, LENS, FRANCE



INVESTCORP BUILDING, ZAHA HADID ARCHITECTS, OXFORD, UNITED KINGDOM



ALUMINUM COMPOSITE PANEL - COIL, C-BRITE, NATURAL FINISH (EXTERIOR WALLS)



CONCRETE - POURED-IN-ALUMINUM COMPOSITE PANEL - DETAIL IMAGE



CHANNEL GLASS - DAYTIME (EXTERIOR WALLS)



METAL - RAL (HOLLOW METAL DOOR FRAMES, LOUVERS)



NIGHTIME



CLEAR ANODIZED ALUMINUM (CHANNEL GLASS FRAME, MISC.)



DECORATIVE LIGHT ROCK BALLAST (ROOF)



SMOOTH PLASTER - WHITE (EXTERIOR SOFFIT)



CERAMIC TILE - EMSER AREA TILE GLOSSY WHITE, 4.25" x 10" (INTERIOR WALLS)

PLACE

(CURB)



















EAST ELEVATION



WEST ELEVATION





NORTH ELEVATION



ELEVATION - MENS & ALL GENDER RESTROOM



ELEVATION - WOMENS RESTROOM





















"LITTLE ZEBRA"



















ATRIPLEX CALIFORNICA