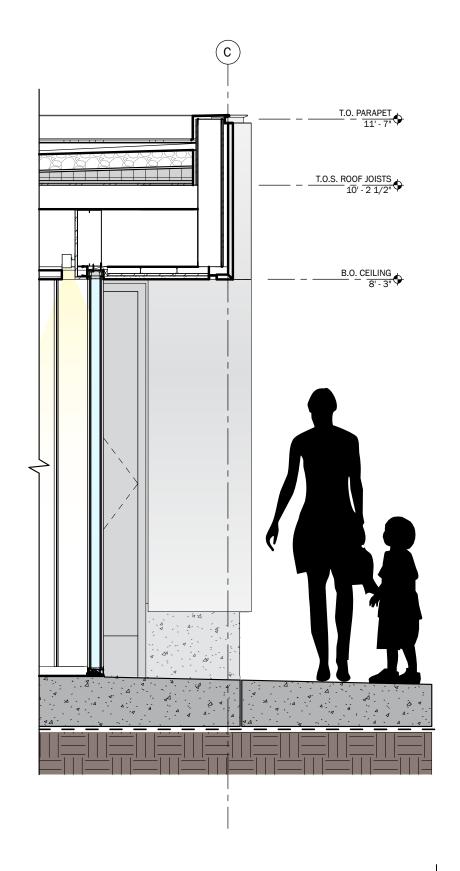

CONCRETE - POURED-IN-ALUMINUM COMPOSITE PANEL - DETAIL IMAGE

CHANNEL GLASS - DAYTIME (EXTERIOR WALLS)

METAL - RAL (HOLLOW METAL DOOR FRAMES, LOUVERS)

NIGHTIME

CLEAR ANODIZED ALUMINUM (CHANNEL GLASS FRAME, MISC.)