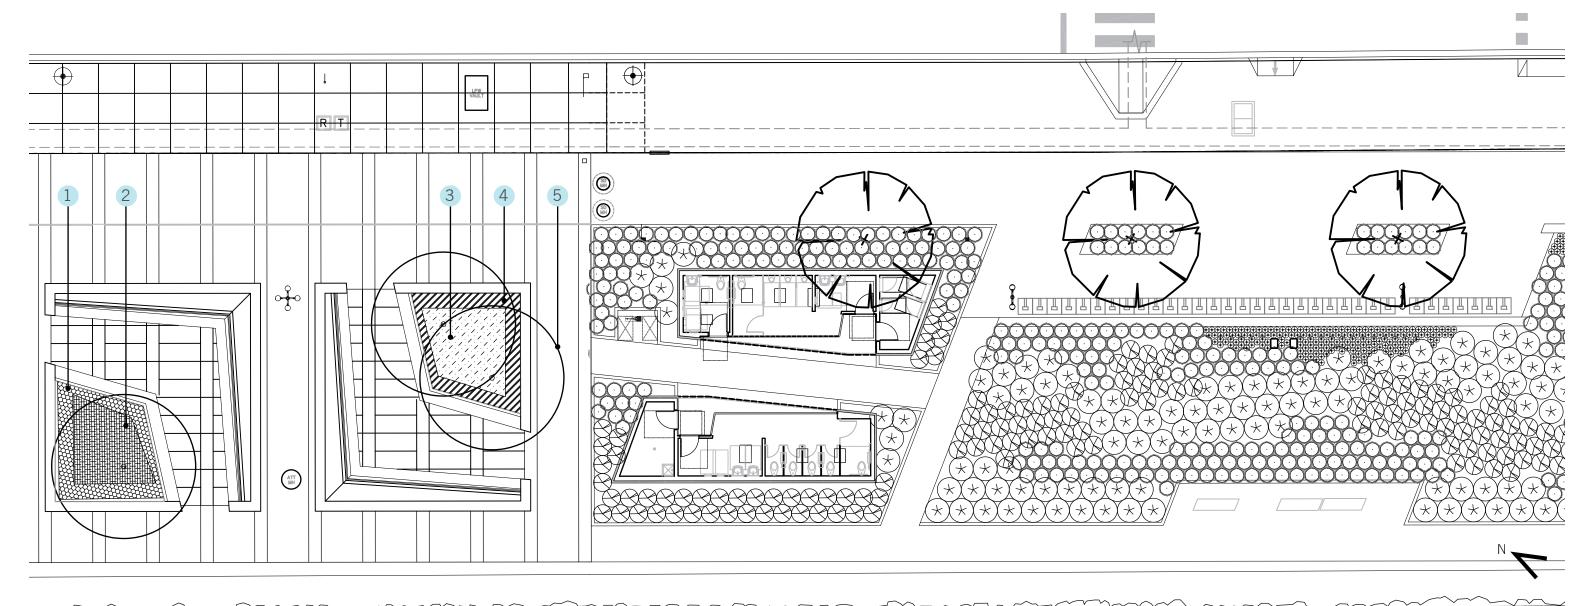

CONCRETE - POURED-IN-ALUMINUM COMPOSITE PANEL - DETAIL IMAGE

CHANNEL GLASS - DAYTIME (EXTERIOR WALLS)

METAL - RAL (HOLLOW METAL DOOR FRAMES, LOUVERS)

NIGHTIME

CLEAR ANODIZED ALUMINUM (CHANNEL GLASS FRAME, MISC.)

DECORATIVE LIGHT ROCK BALLAST (ROOF)

SMOOTH PLASTER - WHITE (EXTERIOR SOFFIT)

CERAMIC TILE - EMSER AREA TILE GLOSSY WHITE, 4.25" x 10" (INTERIOR WALLS)

PLACE

(CURB)

EAST ELEVATION

WEST ELEVATION

NORTH ELEVATION