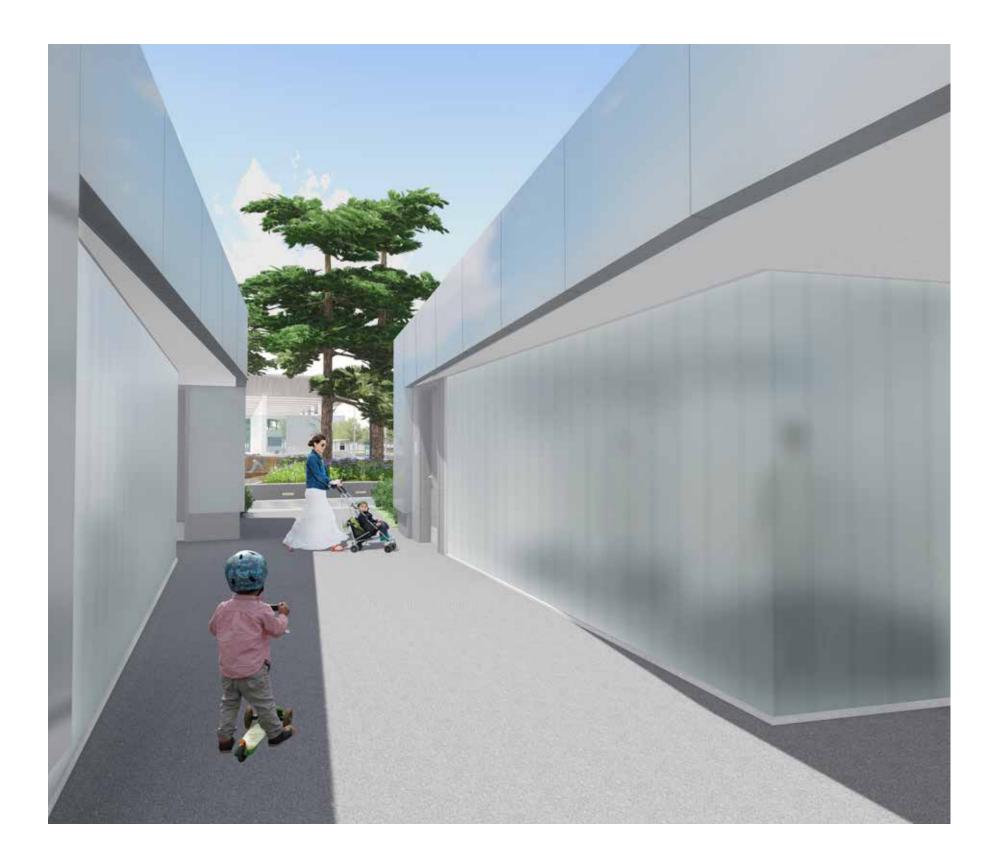

CONCRETE - POURED-IN-ALUMINUM COMPOSITE PANEL - DETAIL IMAGE

CHANNEL GLASS - DAYTIME (EXTERIOR WALLS)

METAL - RAL (HOLLOW METAL DOOR FRAMES, LOUVERS)

NIGHTIME

CLEAR ANODIZED ALUMINUM (CHANNEL GLASS FRAME, MISC.)