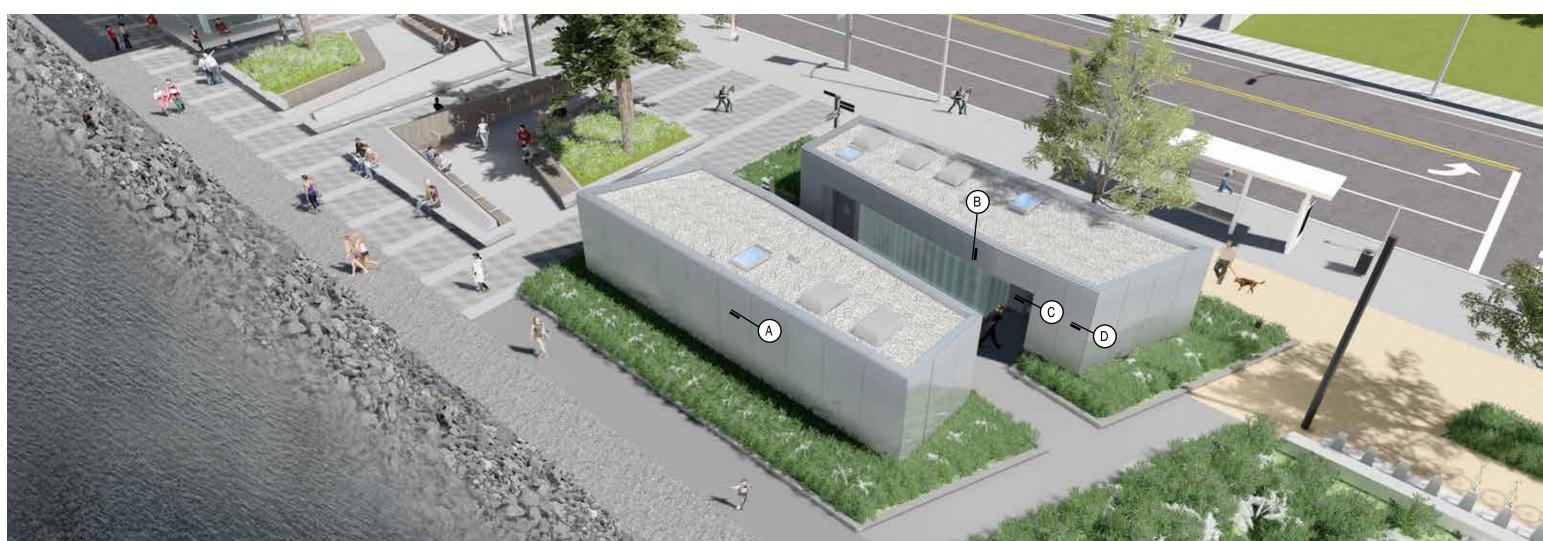

DECORATIVE LIGHT ROCK BALLAST (ROOF)

SMOOTH PLASTER - WHITE (EXTERIOR SOFFIT)

CERAMIC TILE - EMSER AREA TILE GLOSSY WHITE, 4.25" x 10" (INTERIOR WALLS)

PLACE

(CURB)

EAST ELEVATION

WEST ELEVATION

NORTH ELEVATION