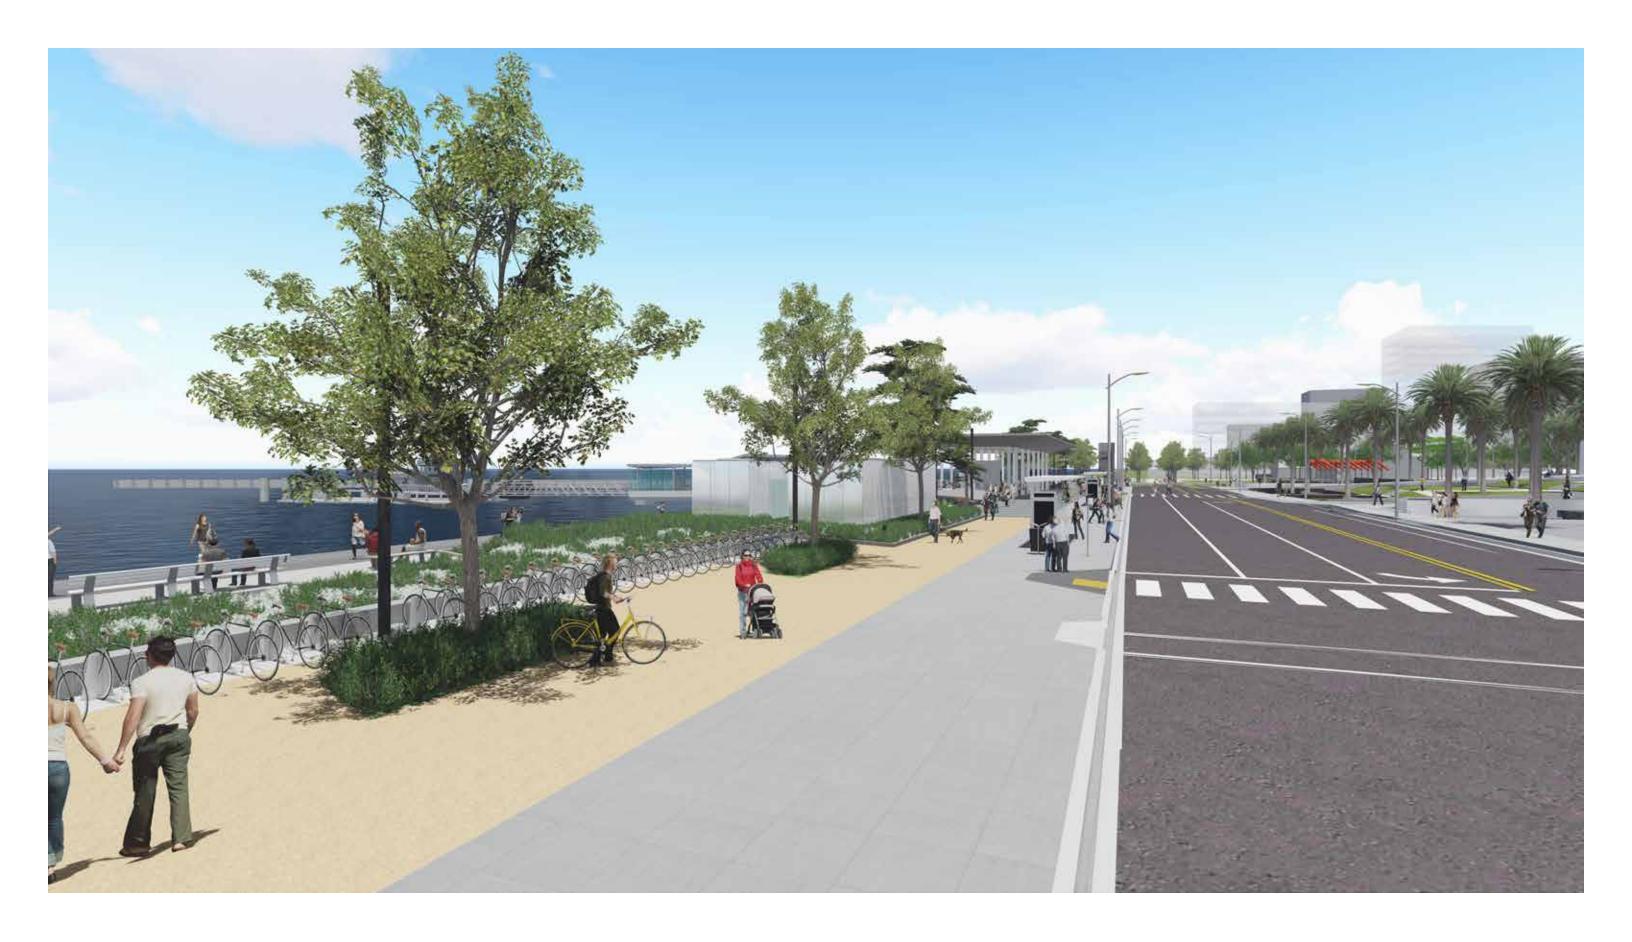

DECORATIVE LIGHT ROCK BALLAST (ROOF)

SMOOTH PLASTER - WHITE (EXTERIOR SOFFIT)

CERAMIC TILE - EMSER AREA TILE GLOSSY WHITE, 4.25" x 10" (INTERIOR WALLS)

PLACE

(CURB)

EAST ELEVATION

WEST ELEVATION

NORTH ELEVATION