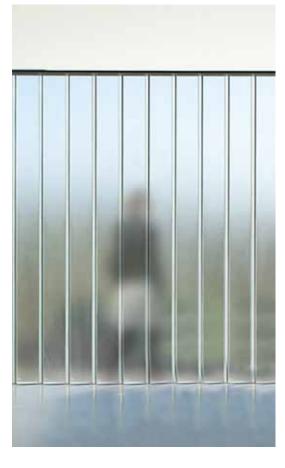

CONCRETE - POURED-IN-ALUMINUM COMPOSITE PANEL - DETAIL IMAGE

CHANNEL GLASS - DAYTIME (EXTERIOR WALLS)

METAL - RAL (HOLLOW METAL DOOR FRAMES, LOUVERS)

NIGHTIME

CLEAR ANODIZED ALUMINUM (CHANNEL GLASS FRAME, MISC.)