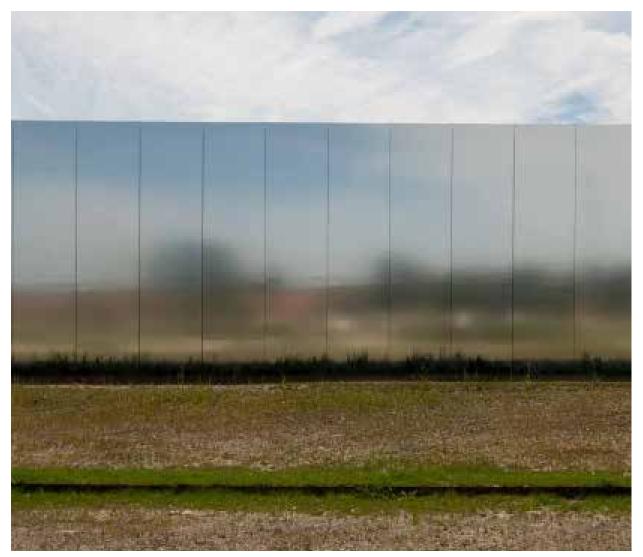

HOKUSAI MUSEUM, SANAA, TOKYO, JAPAN

ONE HUNDRED BOXES, DONALD JUDD, MARFA, TEXAS

LOUVRE LENS, SANAA, LENS, FRANCE

INVESTCORP BUILDING, ZAHA HADID ARCHITECTS, OXFORD, UNITED KINGDOM

ALUMINUM COMPOSITE PANEL - COIL, C-BRITE, NATURAL FINISH (EXTERIOR WALLS)

CONCRETE - POURED-IN-ALUMINUM COMPOSITE PANEL - DETAIL IMAGE

CHANNEL GLASS - DAYTIME (EXTERIOR WALLS)

METAL - RAL (HOLLOW METAL DOOR FRAMES, LOUVERS)

NIGHTIME

CLEAR ANODIZED ALUMINUM (CHANNEL GLASS FRAME, MISC.)