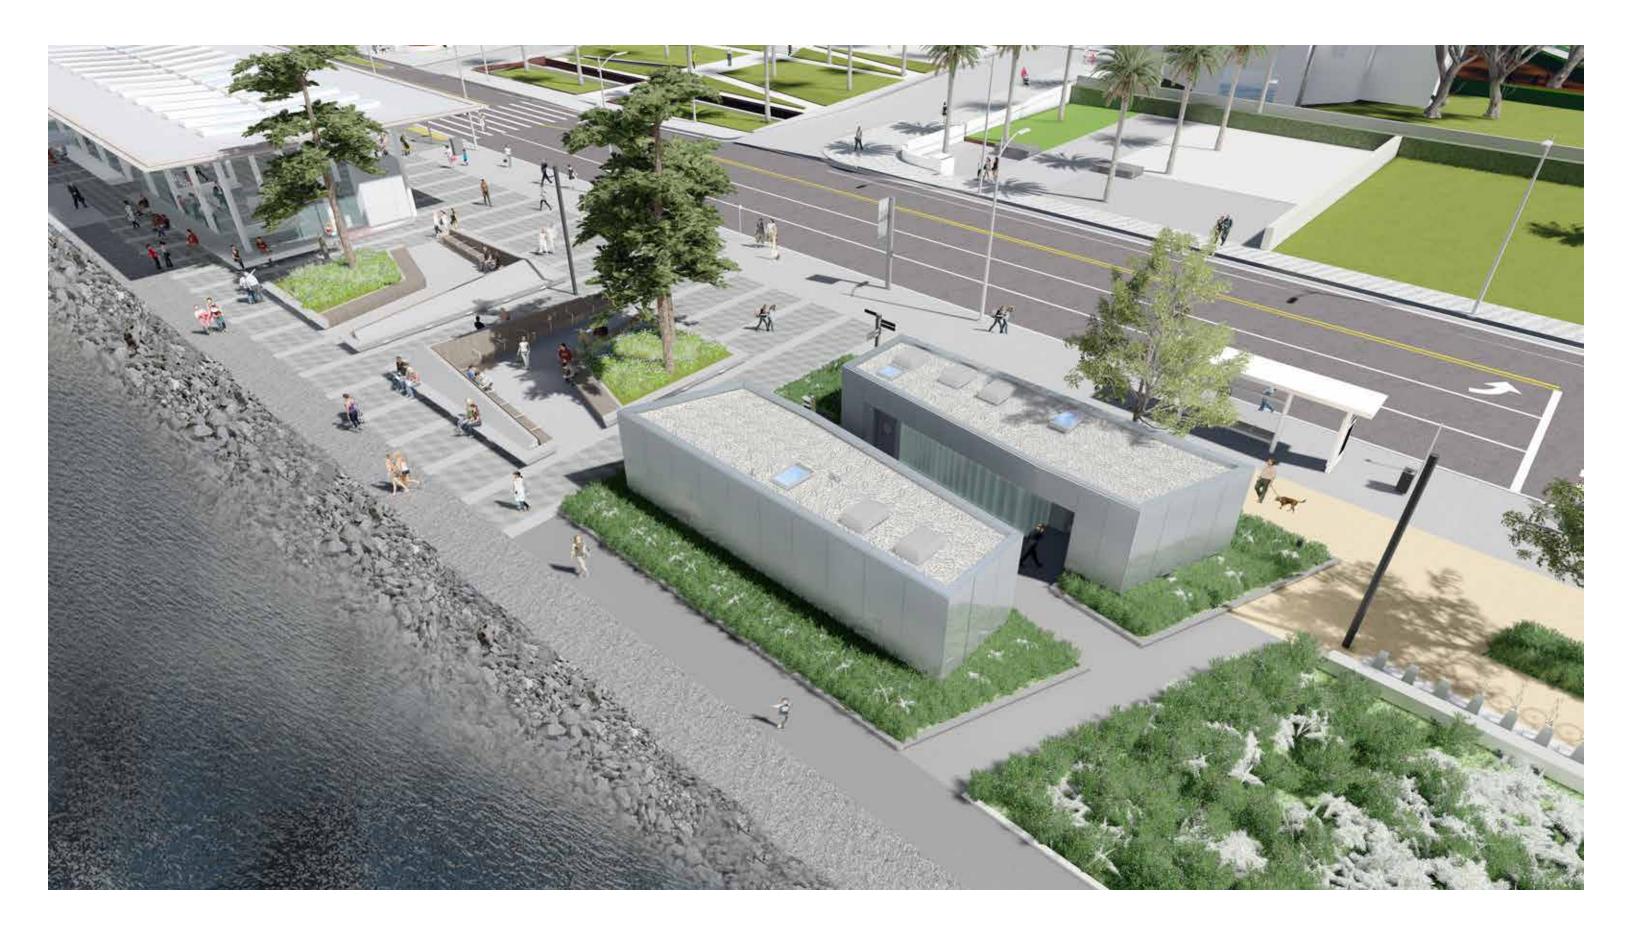

, TOKYO, JAPAN



ONE HUNDRED BOXES, DONALD JUDD, MARFA, TEXAS



LOUVRE LENS, SANAA, LENS, FRANCE



INVESTCORP BUILDING, ZAHA HADID ARCHITECTS, OXFORD, UNITED KINGDOM



ALUMINUM COMPOSITE PANEL - COIL, C-BRITE, NATURAL FINISH (EXTERIOR WALLS)



CONCRETE - POURED-IN-ALUMINUM COMPOSITE PANEL - DETAIL IMAGE



CHANNEL GLASS - DAYTIME (EXTERIOR WALLS)



METAL - RAL (HOLLOW METAL DOOR FRAMES, LOUVERS)



NIGHTIME



CLEAR ANODIZED ALUMINUM (CHANNEL GLASS FRAME, MISC.)



DECORATIVE LIGHT ROCK BALLAST (ROOF)



SMOOTH PLASTER - WHITE (EXTERIOR SOFFIT)



CERAMIC TILE - EMSER AREA TILE GLOSSY WHITE, 4.25" x 10" (INTERIOR WALLS)

PLACE

(CURB)



















EAST ELEVATION



WEST ELEVATION





NORTH ELEVATION



ELEVATION - MENS & ALL GENDER RESTROOM



ELEVATION - WOMENS RESTROOM





















"LITTLE ZEBRA"



















ATRIPLEX CALIFORNICA