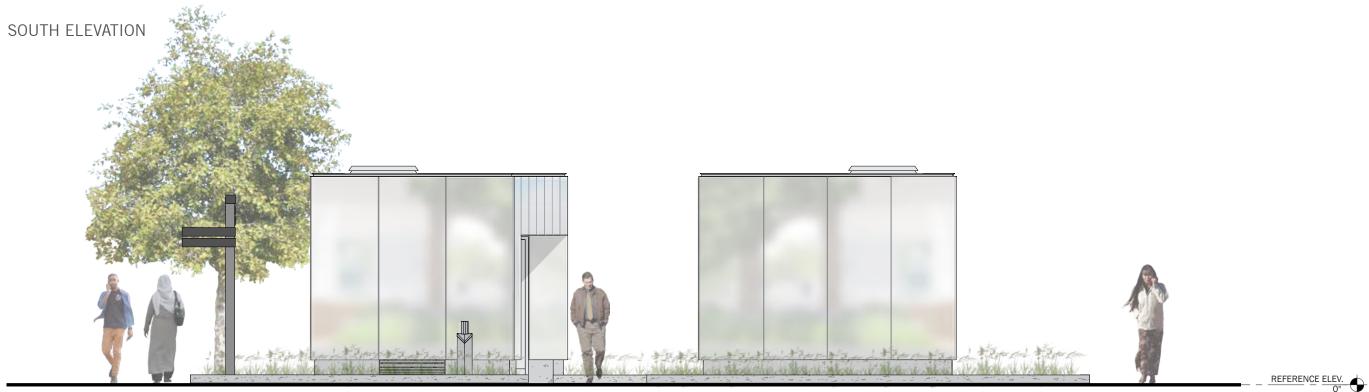

DECORATIVE LIGHT ROCK BALLAST (ROOF)

SMOOTH PLASTER - WHITE (EXTERIOR SOFFIT)

CERAMIC TILE - EMSER AREA TILE GLOSSY WHITE, 4.25" x 10" (INTERIOR WALLS)

PLACE

(CURB)

EAST ELEVATION

WEST ELEVATION

NORTH ELEVATION