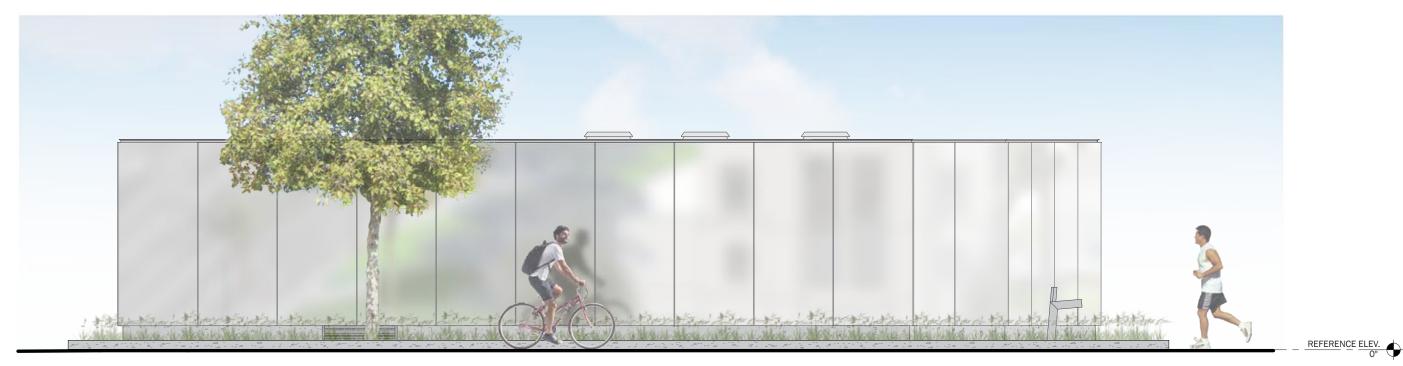

DECORATIVE LIGHT ROCK BALLAST (ROOF)

SMOOTH PLASTER - WHITE (EXTERIOR SOFFIT)

CERAMIC TILE - EMSER AREA TILE GLOSSY WHITE, 4.25" x 10" (INTERIOR WALLS)

PLACE

(CURB)

EAST ELEVATION

WEST ELEVATION

NORTH ELEVATION