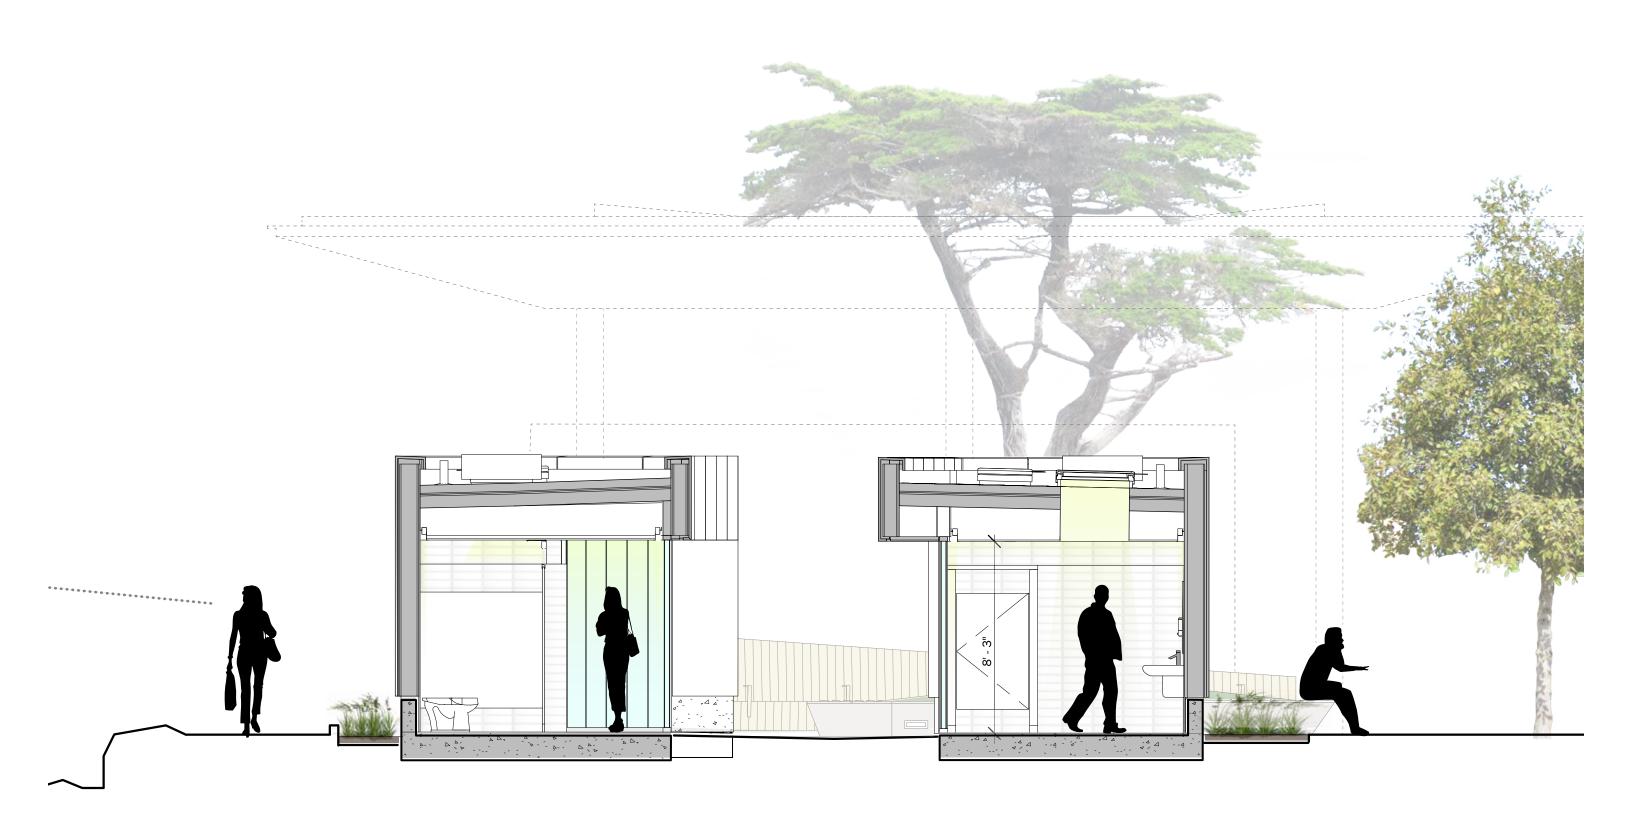

DECORATIVE LIGHT ROCK BALLAST (ROOF)

SMOOTH PLASTER - WHITE (EXTERIOR SOFFIT)

CERAMIC TILE - EMSER AREA TILE GLOSSY WHITE, 4.25" x 10" (INTERIOR WALLS)

PLACE

(CURB)

EAST ELEVATION

WEST ELEVATION

NORTH ELEVATION

ELEVATION - MENS & ALL GENDER RESTROOM

ELEVATION - WOMENS RESTROOM

"LITTLE ZEBRA"

ATRIPLEX CALIFORNICA