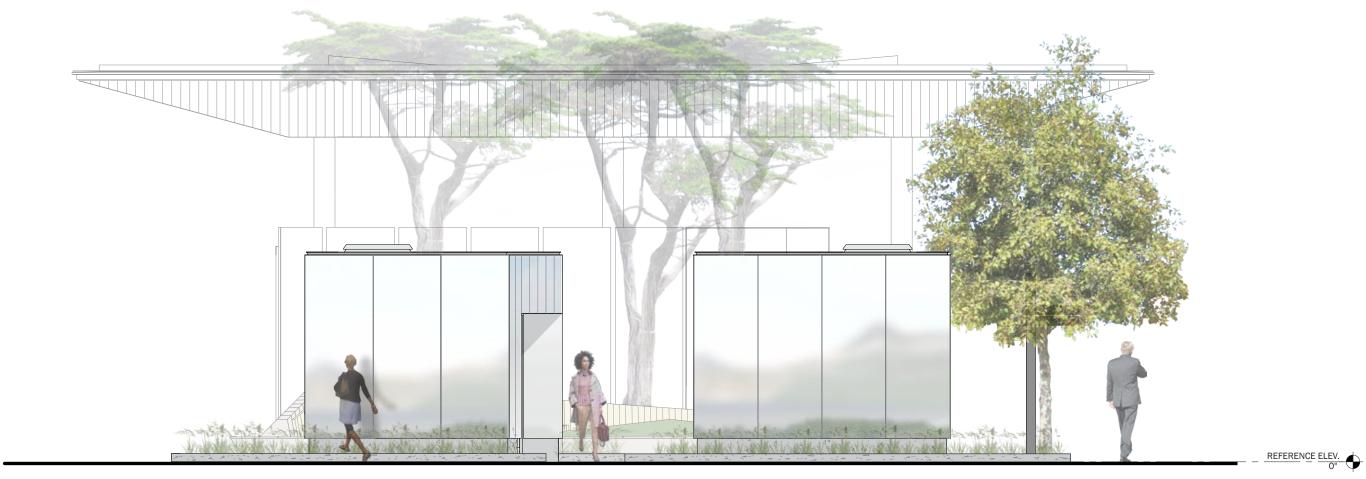

DECORATIVE LIGHT ROCK BALLAST (ROOF)

SMOOTH PLASTER - WHITE (EXTERIOR SOFFIT)

CERAMIC TILE - EMSER AREA TILE GLOSSY WHITE, 4.25" x 10" (INTERIOR WALLS)

PLACE

(CURB)

EAST ELEVATION

WEST ELEVATION

NORTH ELEVATION