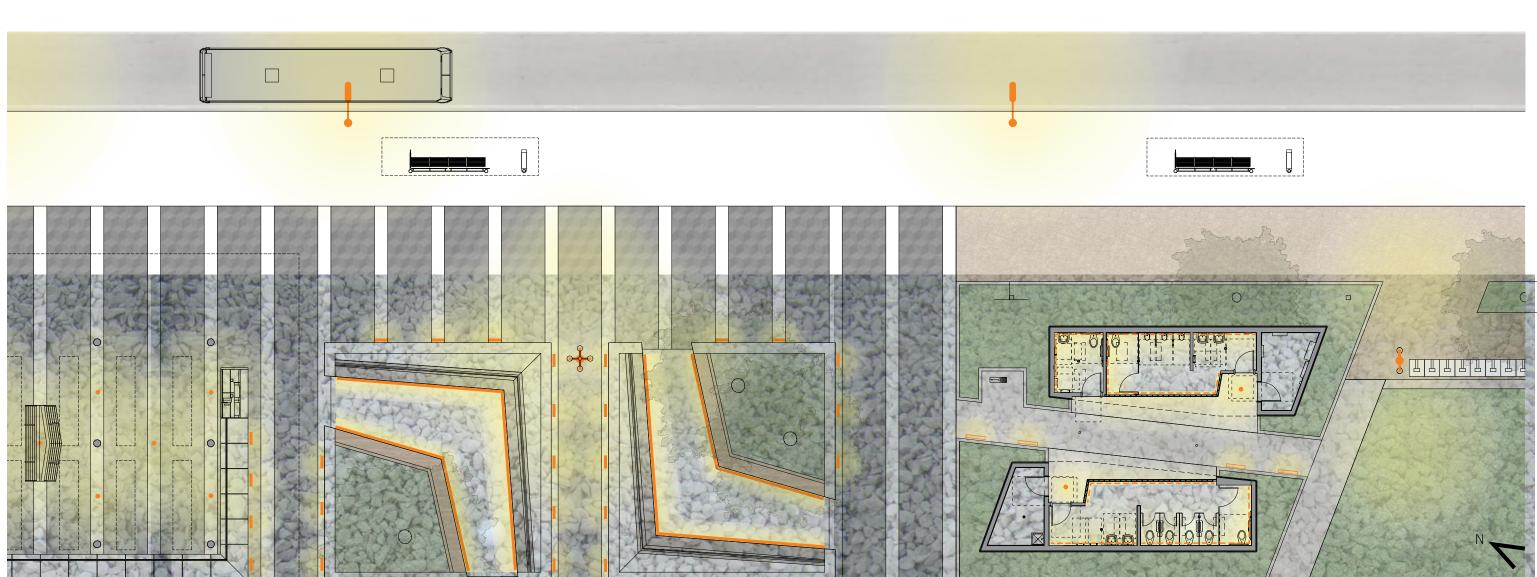

DECORATIVE LIGHT ROCK BALLAST (ROOF)

SMOOTH PLASTER - WHITE (EXTERIOR SOFFIT)

CERAMIC TILE - EMSER AREA TILE GLOSSY WHITE, 4.25" x 10" (INTERIOR WALLS)

PLACE

(CURB)

EAST ELEVATION

WEST ELEVATION

NORTH ELEVATION

ELEVATION - MENS & ALL GENDER RESTROOM

ELEVATION - WOMENS RESTROOM

"LITTLE ZEBRA"

ATRIPLEX CALIFORNICA