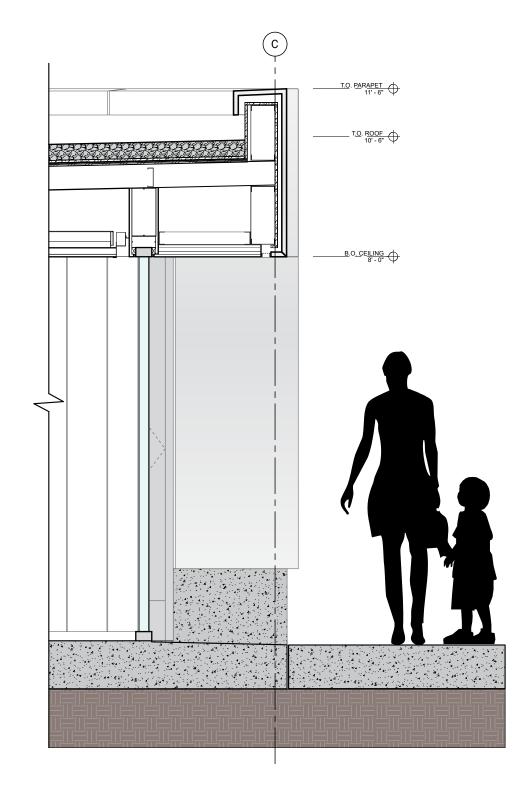

DECORATIVE LIGHT ROCK BALLAST (ROOF)

SMOOTH PLASTER - WHITE (EXTERIOR SOFFIT)

CERAMIC TILE - EMSER AREA TILE GLOSSY WHITE, 4.25" x 10" (INTERIOR WALLS)

PLACE

(CURB)

EAST ELEVATION

WEST ELEVATION

NORTH ELEVATION

ELEVATION - MENS & ALL GENDER RESTROOM

ELEVATION - WOMENS RESTROOM

"LITTLE ZEBRA"

ATRIPLEX CALIFORNICA