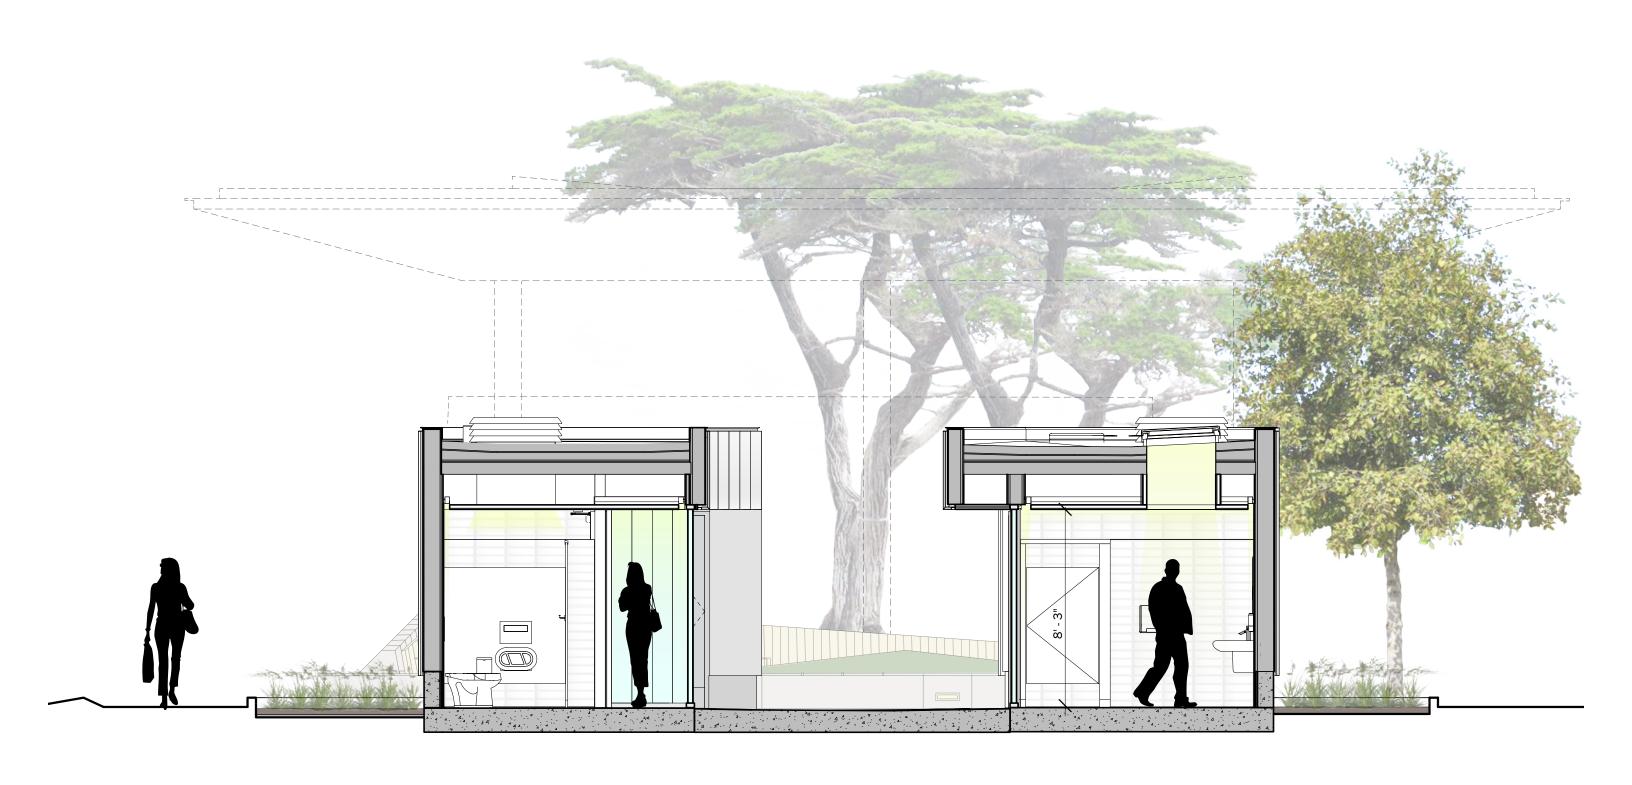

DECORATIVE LIGHT ROCK BALLAST (ROOF)

SMOOTH PLASTER - WHITE (EXTERIOR SOFFIT)

CERAMIC TILE - EMSER AREA TILE GLOSSY WHITE, 4.25" x 10" (INTERIOR WALLS)

PLACE

(CURB)

EAST ELEVATION

WEST ELEVATION

NORTH ELEVATION

ELEVATION - MENS & ALL GENDER RESTROOM

ELEVATION - WOMENS RESTROOM

"LITTLE ZEBRA"

ATRIPLEX CALIFORNICA