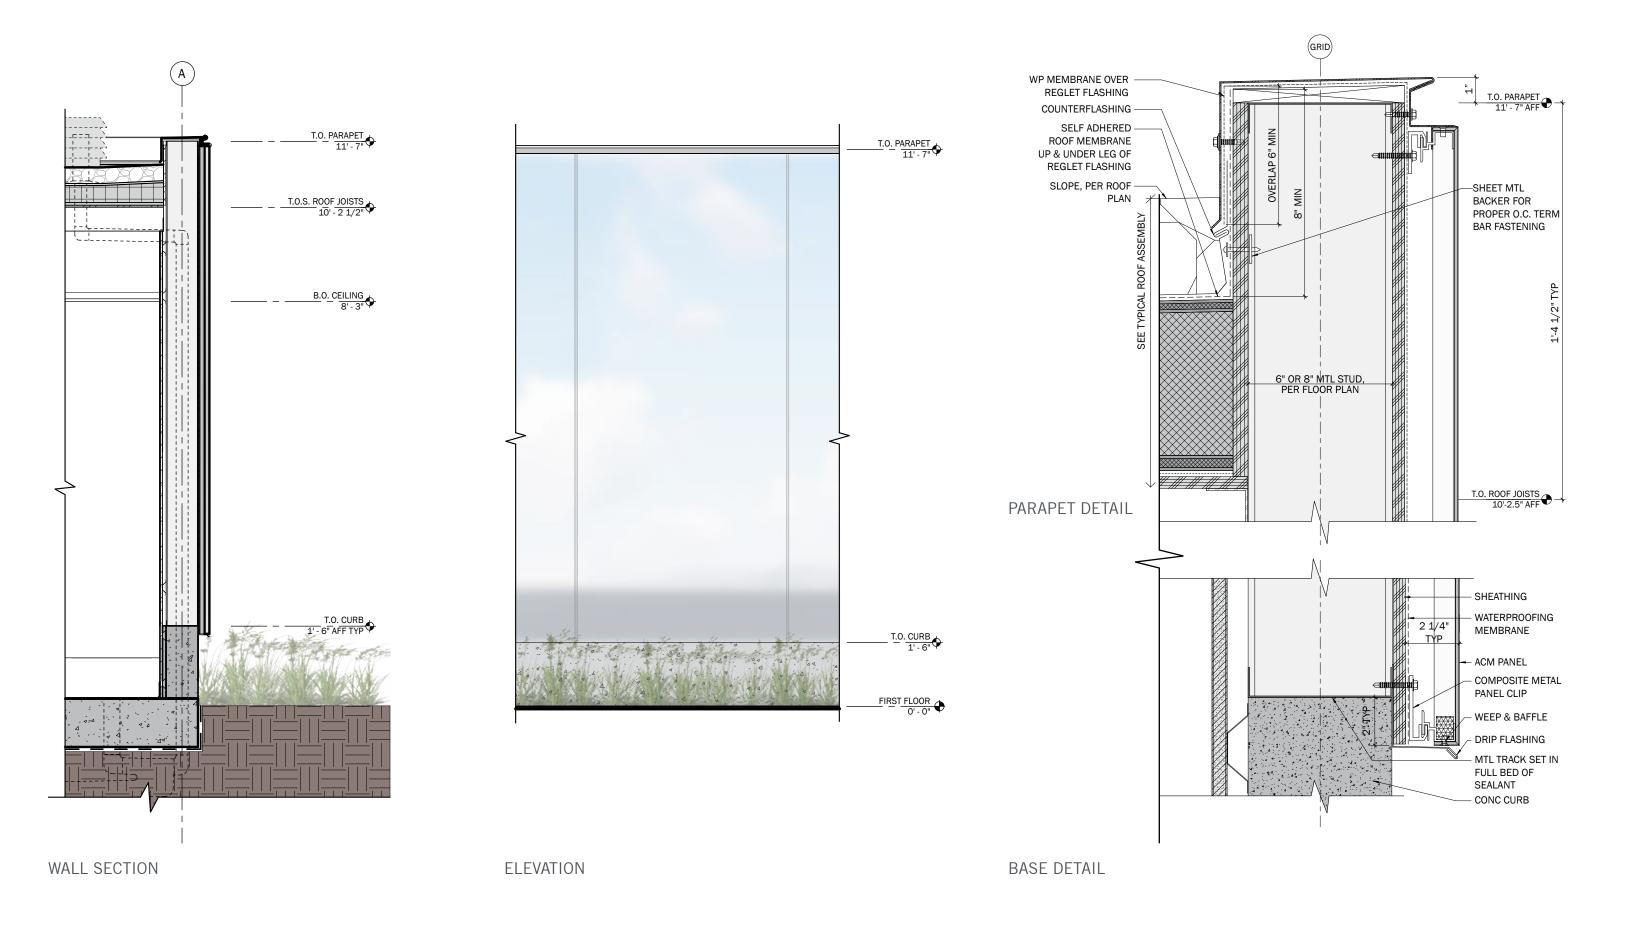

AA, TOKYO, JAPAN



ONE HUNDRED BOXES, DONALD JUDD, MARFA, TEXAS



LOUVRE LENS, SANAA, LENS, FRANCE



INVESTCORP BUILDING, ZAHA HADID ARCHITECTS, OXFORD, UNITED KINGDOM



ALUMINUM COMPOSITE PANEL - COIL, C-BRITE, NATURAL FINISH (EXTERIOR WALLS)



CONCRETE - POURED-IN-ALUMINUM COMPOSITE PANEL - DETAIL IMAGE



CHANNEL GLASS - DAYTIME (EXTERIOR WALLS)



METAL - RAL (HOLLOW METAL DOOR FRAMES, LOUVERS)



NIGHTIME



CLEAR ANODIZED ALUMINUM (CHANNEL GLASS FRAME, MISC.)



DECORATIVE LIGHT ROCK BALLAST (ROOF)



SMOOTH PLASTER - WHITE (EXTERIOR SOFFIT)



CERAMIC TILE - EMSER AREA TILE GLOSSY WHITE, 4.25" x 10" (INTERIOR WALLS)

PLACE

(CURB)



















EAST ELEVATION



WEST ELEVATION





NORTH ELEVATION



ELEVATION - MENS & ALL GENDER RESTROOM



ELEVATION - WOMENS RESTROOM





















"LITTLE ZEBRA"



















ATRIPLEX CALIFORNICA