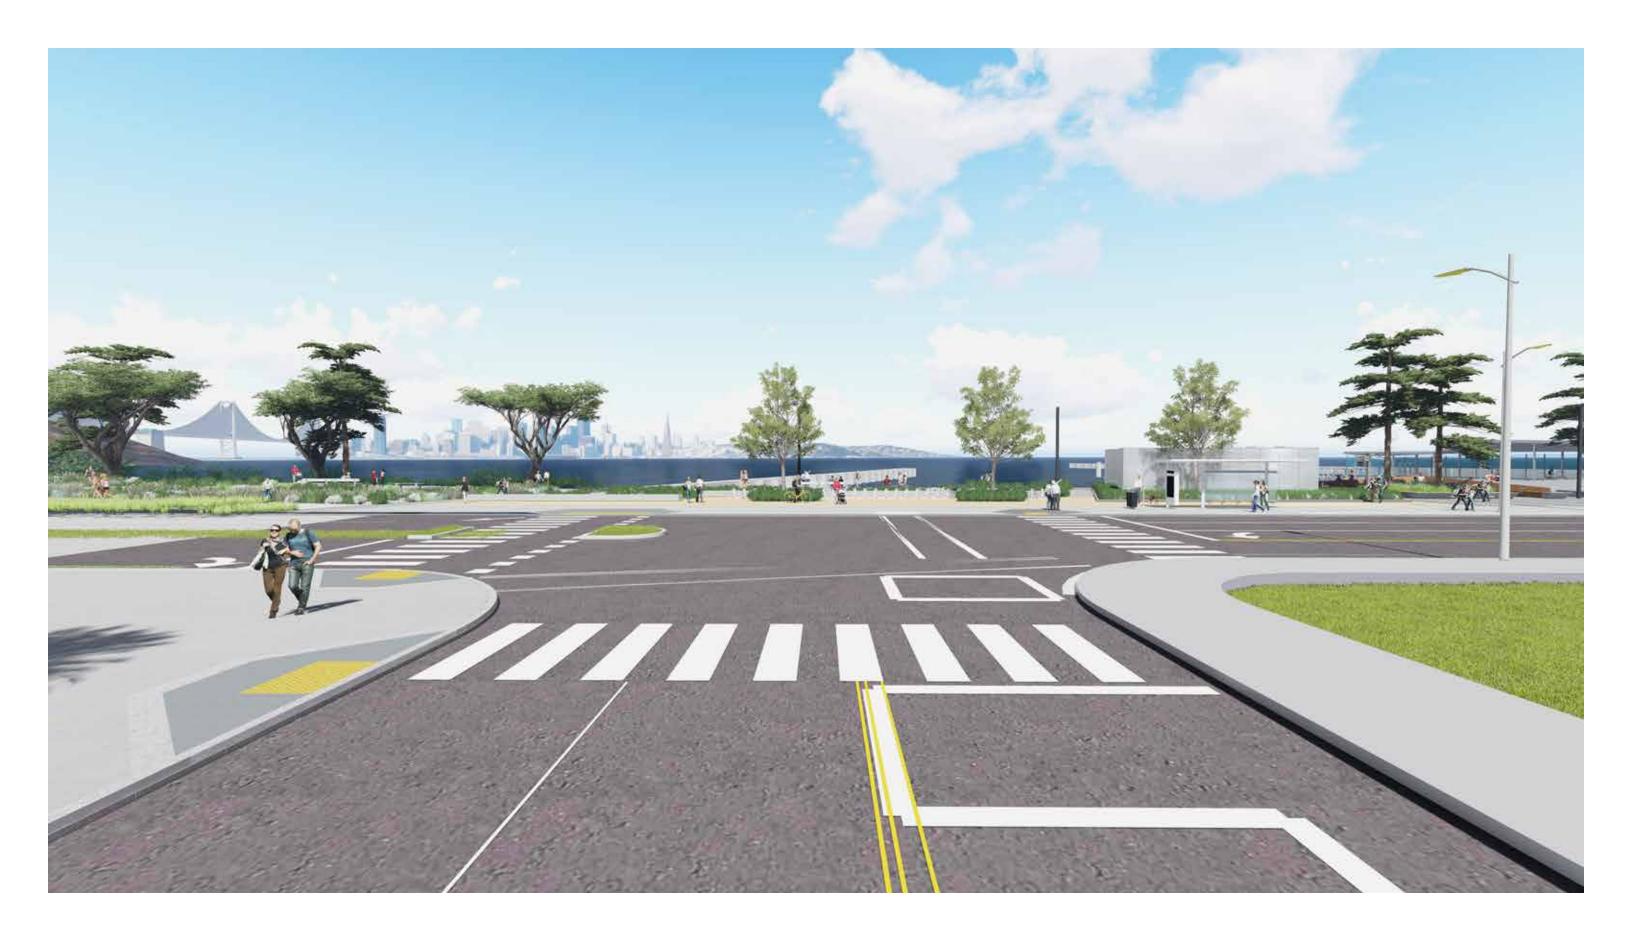

DECORATIVE LIGHT ROCK BALLAST (ROOF)

SMOOTH PLASTER - WHITE (EXTERIOR SOFFIT)

CERAMIC TILE - EMSER AREA TILE GLOSSY WHITE, 4.25" x 10" (INTERIOR WALLS)

PLACE

(CURB)

EAST ELEVATION

WEST ELEVATION

NORTH ELEVATION