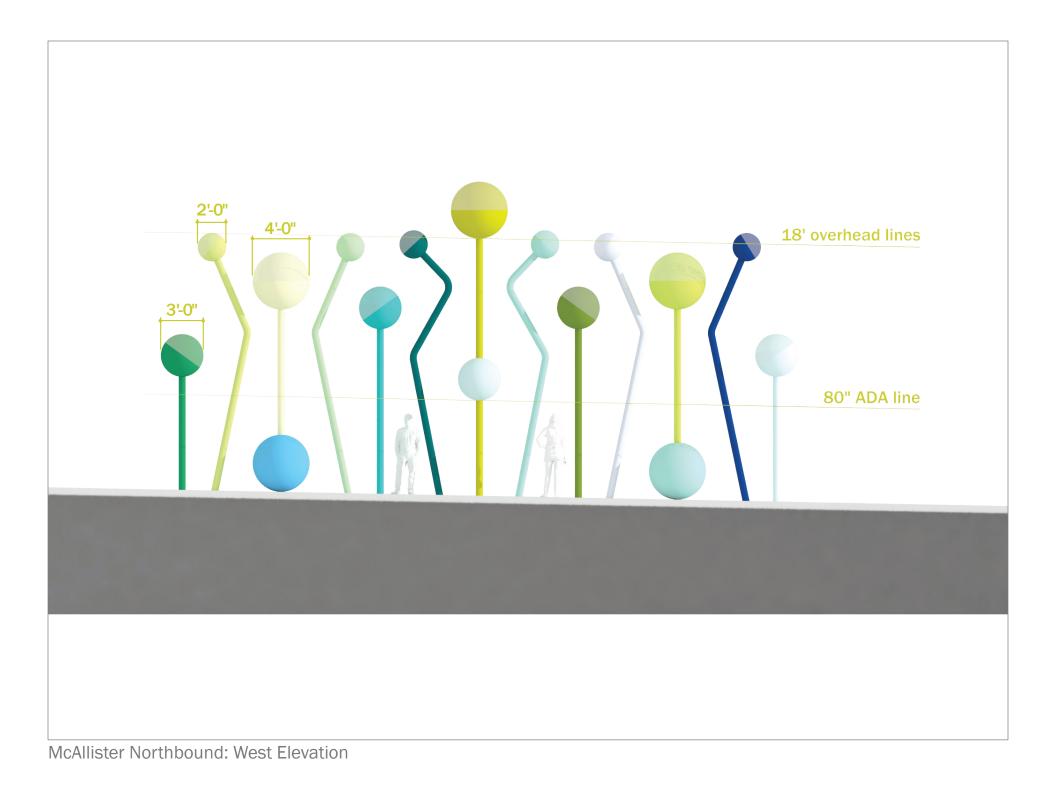

Site: allocated art zone & proposed light sculptures

McAllister Southbound: East Elevation

McAllister Southbound: Perspective

McAllister Southbound: Perspective

McAllister Northbound: Perspective

McAllister Northbound: Perspective