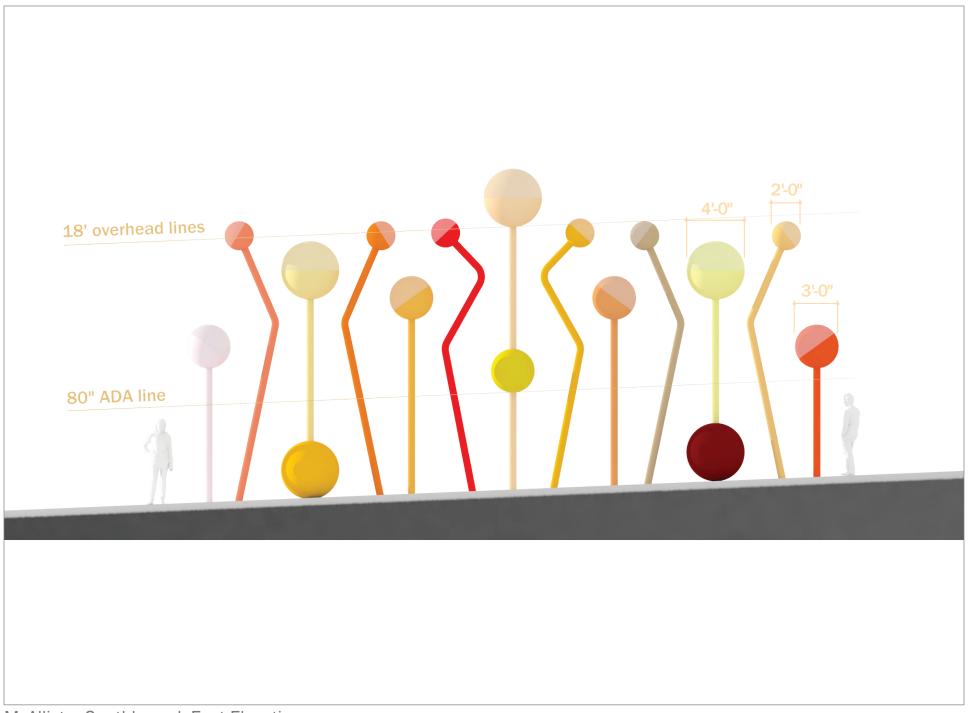

Site: allocated art zone & proposed light sculptures

McAllister Southbound: East Elevation

McAllister Southbound: Perspective

McAllister Southbound: Perspective

McAllister Northbound: Perspective

McAllister Northbound: Perspective