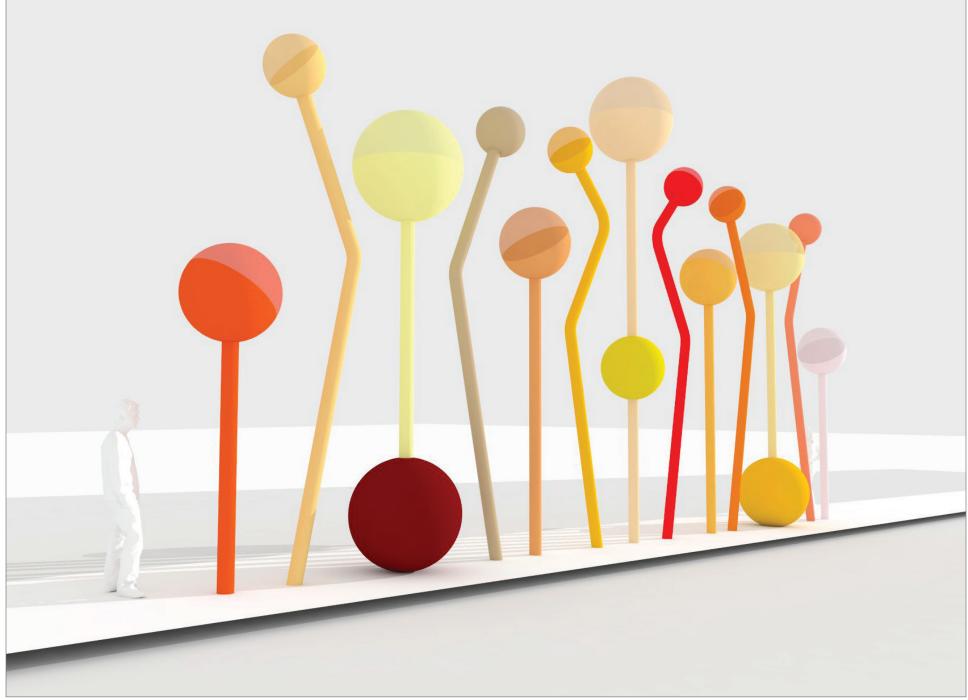

Site: allocated art zone & proposed light sculptures

McAllister Southbound: East Elevation

McAllister Southbound: Perspective

McAllister Southbound: Perspective

McAllister Northbound: Perspective

McAllister Northbound: Perspective

McAllister Northbound: Perspective

McAllister Bird's Eye View: East

McAllister Southbound: Photo Montage