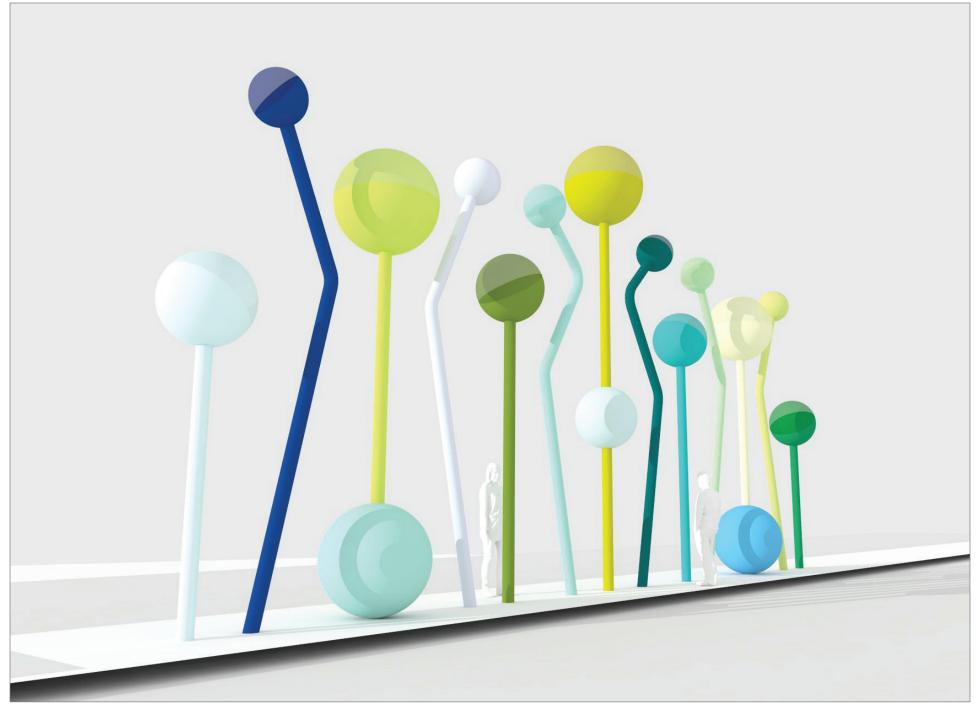

Site: allocated art zone & proposed light sculptures

McAllister Southbound: East Elevation

McAllister Southbound: Perspective

McAllister Southbound: Perspective

McAllister Northbound: Perspective

McAllister Northbound: Perspective

McAllister Northbound: Perspective

McAllister Bird's Eye View: East

McAllister Southbound: Photo Montage