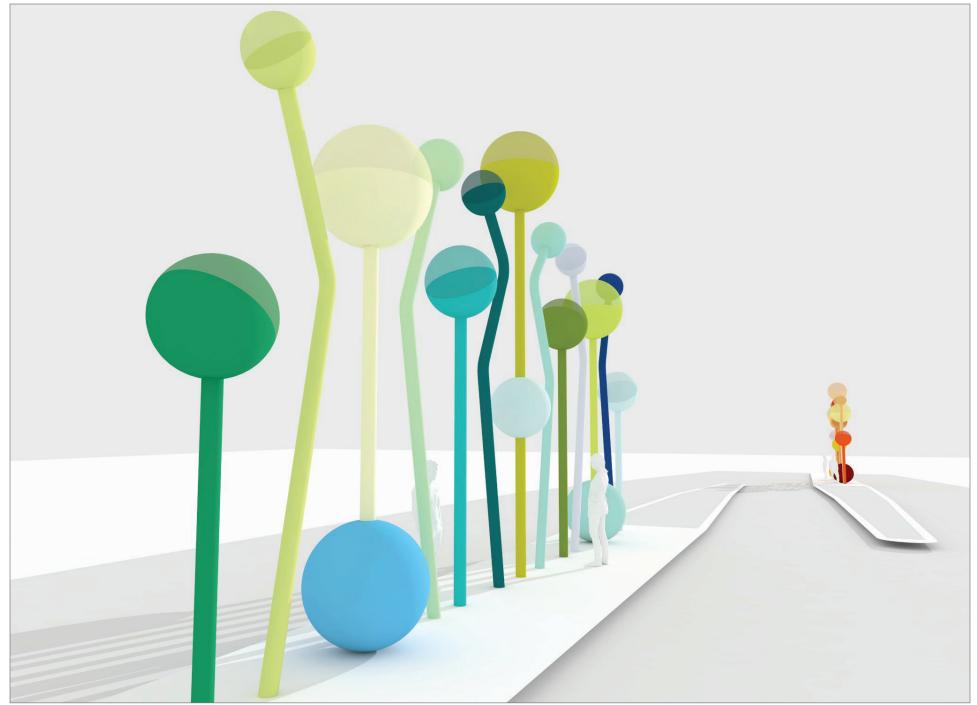

Site: allocated art zone & proposed light sculptures

McAllister Southbound: East Elevation

McAllister Southbound: Perspective

McAllister Southbound: Perspective

McAllister Northbound: Perspective

McAllister Northbound: Perspective

McAllister Northbound: Perspective

McAllister Bird's Eye View: East

McAllister Southbound: Photo Montage