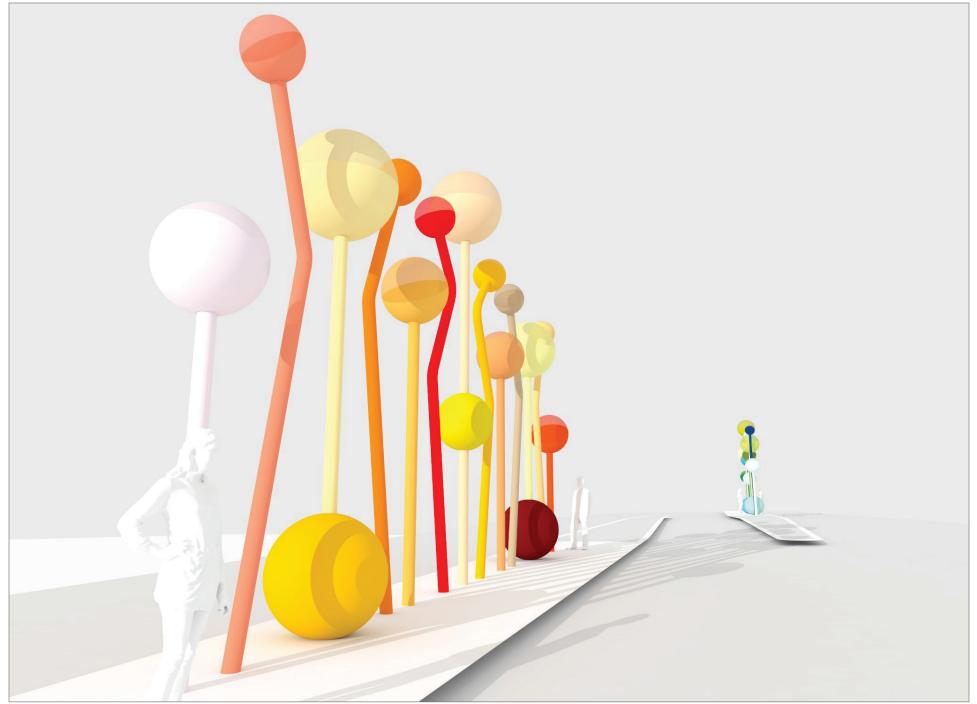

Site: allocated art zone & proposed light sculptures

McAllister Southbound: East Elevation

McAllister Southbound: Perspective

McAllister Southbound: Perspective

McAllister Northbound: Perspective

McAllister Northbound: Perspective

McAllister Northbound: Perspective

McAllister Bird's Eye View: East

McAllister Southbound: Photo Montage