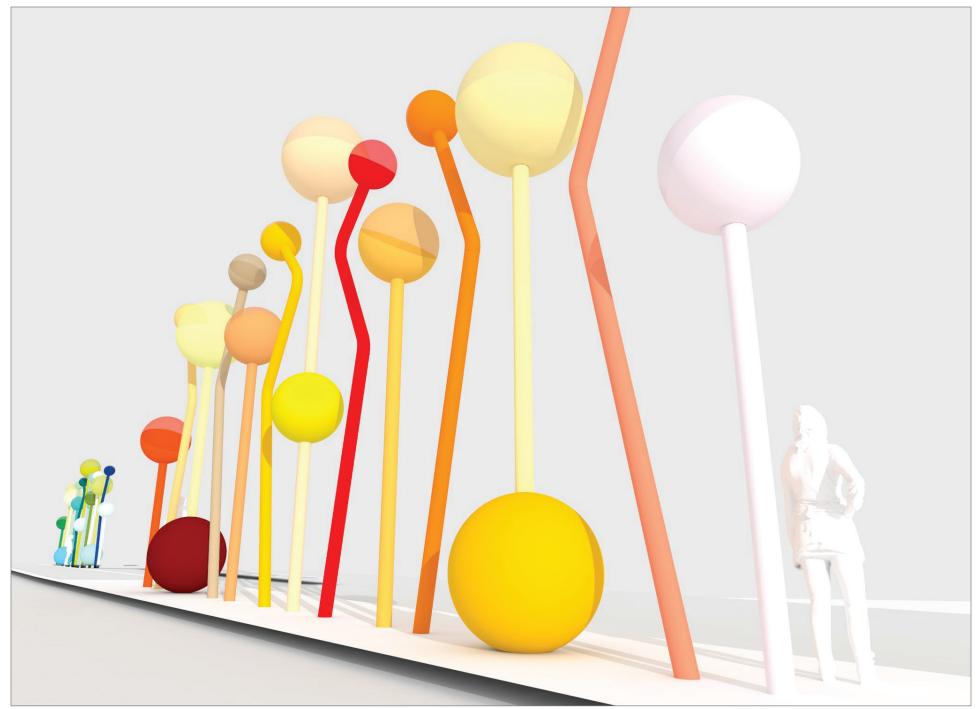

Site: allocated art zone & proposed light sculptures

McAllister Southbound: East Elevation

McAllister Southbound: Perspective

McAllister Southbound: Perspective

McAllister Northbound: Perspective

McAllister Northbound: Perspective