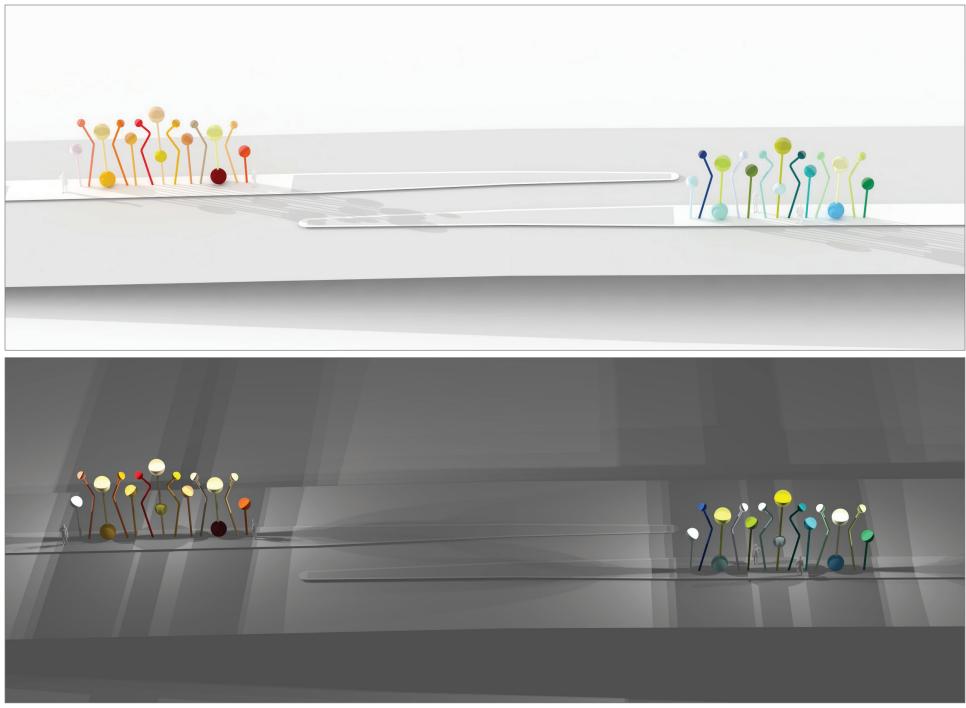

Site: allocated art zone & proposed light sculptures

McAllister Southbound: East Elevation

McAllister Southbound: Perspective

McAllister Southbound: Perspective

McAllister Northbound: Perspective

McAllister Northbound: Perspective

McAllister Northbound: Perspective

McAllister Bird's Eye View: East

McAllister Southbound: Photo Montage