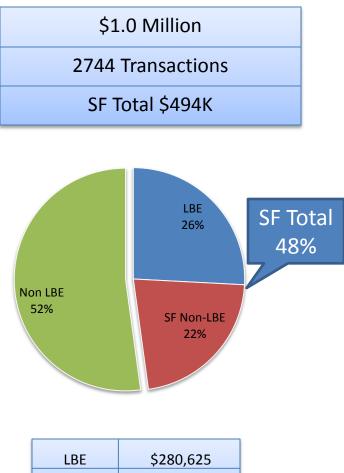

#### LBE Participation in Prop Q Purchases – 1<sup>st</sup> Q Fiscal Year 2012/13

| DEPARTMENT                               | T  | OTAL PROP Q PURCHASES | TOTAL PROP Q PURCHASES FROM LBES | %   |
|------------------------------------------|----|-----------------------|----------------------------------|-----|
| ADM SVCS/ANIMAL CARE&CTRL-HOMELAND SECTY | \$ | 1,754                 |                                  | 0%  |
| ADULT PROBATION                          | \$ | 90,688                | \$ 20,619                        | 23% |
| AIRPORT COMMISSION                       | \$ | 623,117               | \$ 142,451                       | 23% |
| ART COMMISSION                           | \$ | 82,430                | \$ 22,511                        | 27% |
| ASSESSOR                                 | \$ | 147,017               |                                  | 0%  |
| BOARD OF SUPERVISORS                     | \$ | 43,162                | \$ 17,475                        | 40% |
| BUILDING INSPECTION                      | \$ | 82,288                | \$ 7,906                         | 10% |
| CAO/COMMUNITY REDEVELOPMENT              | \$ | 75,619                | \$ 6,000                         | 8%  |
| CHILD SUPPORT SERVICES                   | \$ | 19,637                | \$ 1,606                         | 8%  |
| CHILDREN AND FAMILIES COMMISSION         | \$ | 36,608                | \$ 10,320                        | 28% |
| CITY ATTORNEY                            | \$ | 60,872                | \$ 19,500                        | 32% |
| COMMISSION ON THE STATUS OF WOMEN        | \$ | 612                   |                                  | 0%  |
| CONTROLLERS MANAGEMENT                   | \$ | 47,101                |                                  | 0%  |
| DEPARTMENT OF ELECTIONS                  | \$ | 109,359               | \$ 37,088                        | 34% |
| DEPARTMENT OF ENVIRONMENT                | \$ | 78,992                |                                  | 0%  |
| DEPARTMENT OF PUBLIC HEALTH              | \$ | 1,429,515             | \$ 161,340                       | 11% |
| DEPARTMENT OF TECHNOLOGY                 | \$ | 367,058               | \$ 188,406                       | 51% |
| DEPT OF AGING/ADULT SERVICES             | \$ | 8,000                 |                                  | 0%  |
| DEPT OF CHILDREN, YOUTH & THEIR FAMILIES | \$ | 18,975                | \$ 28                            | 0%  |
| DEPT OF EMERGENCY MANAGEMENT             | \$ | 49,062                | \$ 4,543                         | 9%  |
| DEPT OF HUMAN SERVICES                   | \$ | 221,989               | \$ 70,059                        | 32% |
| DHR                                      | \$ | 94,233                | \$ 6,135                         | 7%  |
| DISTRICT ATTORNEY                        | \$ | 148,615               | \$ 31,801                        | 21% |
| DPW                                      | \$ | 1,086,470             | \$ 280,625                       | 26% |
| FIRE DEPARTMENT                          | \$ | 1,437,451             | \$ 414,125                       | 29% |
| GSA - REAL ESTATE                        | \$ | 1,519,561             | \$ 340,906                       | 22% |
| GSA / CENTRAL SHOPS                      | \$ | 466,771               | \$ 26,722                        | 6%  |
| GSA/ANIMAL CARE AND CONTROL              | \$ | 115,604               | \$ 22,217                        | 19% |
| GSA/CENTRAL ACCTG                        | \$ | 299,966               | \$ 25,076                        | 8%  |