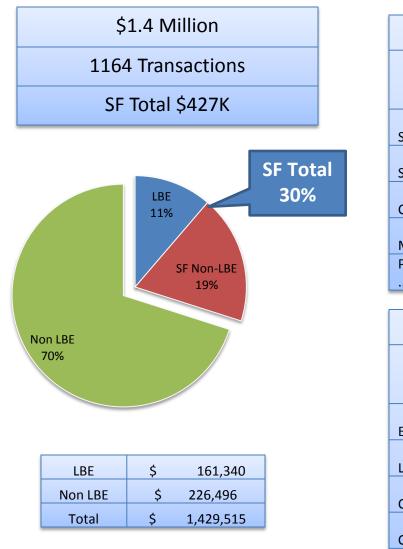

#### LBE Participation in Prop Q Purchases – 1<sup>st</sup> Q Fiscal Year 2012/13

| DEPARTMENT                               | T  | OTAL PROP Q PURCHASES | TOTAL PROP Q PURCHASES FROM LBES | %   |
|------------------------------------------|----|-----------------------|----------------------------------|-----|
| ADM SVCS/ANIMAL CARE&CTRL-HOMELAND SECTY | \$ | 1,754                 |                                  | 0%  |
| ADULT PROBATION                          | \$ | 90,688                | \$ 20,619                        | 23% |
| AIRPORT COMMISSION                       | \$ | 623,117               | \$ 142,451                       | 23% |
| ART COMMISSION                           | \$ | 82,430                | \$ 22,511                        | 27% |
| ASSESSOR                                 | \$ | 147,017               |                                  | 0%  |
| BOARD OF SUPERVISORS                     | \$ | 43,162                | \$ 17,475                        | 40% |
| BUILDING INSPECTION                      | \$ | 82,288                | \$ 7,906                         | 10% |
| CAO/COMMUNITY REDEVELOPMENT              | \$ | 75,619                | \$ 6,000                         | 8%  |
| CHILD SUPPORT SERVICES                   | \$ | 19,637                | \$ 1,606                         | 8%  |
| CHILDREN AND FAMILIES COMMISSION         | \$ | 36,608                | \$ 10,320                        | 28% |
| CITY ATTORNEY                            | \$ | 60,872                | \$ 19,500                        | 32% |
| COMMISSION ON THE STATUS OF WOMEN        | \$ | 612                   |                                  | 0%  |
| CONTROLLERS MANAGEMENT                   | \$ | 47,101                |                                  | 0%  |
| DEPARTMENT OF ELECTIONS                  | \$ | 109,359               | \$ 37,088                        | 34% |
| DEPARTMENT OF ENVIRONMENT                | \$ | 78,992                |                                  | 0%  |
| DEPARTMENT OF PUBLIC HEALTH              | \$ | 1,429,515             | \$ 161,340                       | 11% |
| DEPARTMENT OF TECHNOLOGY                 | \$ | 367,058               | \$ 188,406                       | 51% |
| DEPT OF AGING/ADULT SERVICES             | \$ | 8,000                 |                                  | 0%  |
| DEPT OF CHILDREN, YOUTH & THEIR FAMILIES | \$ | 18,975                | \$ 28                            | 0%  |
| DEPT OF EMERGENCY MANAGEMENT             | \$ | 49,062                | \$ 4,543                         | 9%  |
| DEPT OF HUMAN SERVICES                   | \$ | 221,989               | \$ 70,059                        | 32% |
| DHR                                      | \$ | 94,233                | \$ 6,135                         | 7%  |
| DISTRICT ATTORNEY                        | \$ | 148,615               | \$ 31,801                        | 21% |
| DPW                                      | \$ | 1,086,470             | \$ 280,625                       | 26% |
| FIRE DEPARTMENT                          | \$ | 1,437,451             | \$ 414,125                       | 29% |
| GSA - REAL ESTATE                        | \$ | 1,519,561             | \$ 340,906                       | 22% |
| GSA / CENTRAL SHOPS                      | \$ | 466,771               | \$ 26,722                        | 6%  |
| GSA/ANIMAL CARE AND CONTROL              | \$ | 115,604               | \$ 22,217                        | 19% |
| GSA/CENTRAL ACCTG                        | \$ | 299,966               | \$ 25,076                        | 8%  |