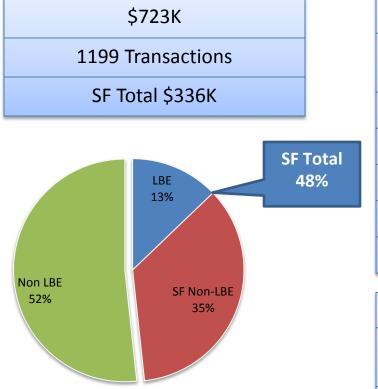

| DEPARTMENT                              | тот | AL PROP Q PURCHASES | FOTAL PROP Q<br>RCHASES FROM<br>LBES | %                  |
|-----------------------------------------|-----|---------------------|--------------------------------------|--------------------|
| GSA/GRANTS FOR THE ARTS                 | \$  | 5,100               |                                      | 0%                 |
| GSA/OCA - LS                            | \$  | 10,335              | \$<br>2,000                          | 19%                |
| GSA/OCA - PURCHASING                    | \$  | 700                 | ,                                    | 0%                 |
| GSA/RISK MANAGEMENT                     | \$  | 845                 |                                      | 0%                 |
| HEALTH SERVICE SYSTEM                   | \$  | 34,122              | \$<br>3,439                          | 10%                |
| HUMAN RIGHTS COMMISSION                 | \$  | 4,566               | \$<br>3,691                          | 81%                |
| JUVENILE COURT                          | \$  | 274,121             | \$<br>30,534                         | 11%                |
| MAYOR - ADMINISTRATION                  | \$  | 6,405               |                                      | 0%                 |
| MAYOR - BUSINESS & ECONOMIC DEVELOPMENT | \$  | 40,223              | \$<br>1,000                          | 2%                 |
| MAYOR'S OFFICE OF COMMUNITY DEVELOPMENT | \$  | 37,077              | \$<br>2,671                          | 7%                 |
| MUNICIPAL TRANSPORTATION AGENCY         | \$  | 5,131,802           | \$<br>707,917                        | 14%                |
| OFFICE OF CITIZEN COMPLAINTS            | \$  | 5,154               |                                      | 0%                 |
| OFFICE OF THE MEDICAL EXAMINER          | \$  | 126,985             | \$<br>9,100                          | 7%                 |
| PLANNING DEPARTMENT                     | \$  | 73,530              | \$<br>1,887                          | 3%                 |
| POLICE                                  | \$  | 1,293,569           | \$<br>52,229                         | 4%                 |
| POLICE (HOMELAND SECURITY)              | \$  | 7,735               |                                      | 0%                 |
| PORT                                    | \$  | 723,353             | \$<br>92,774                         | 13%                |
| PUBLIC DEFENDER                         | \$  | 26,014              | \$<br>10,543                         | 41%                |
| PUBLIC LIBRARY                          | \$  | 553,742             | \$<br>63,836                         | 12%                |
| PUBLIC UTILITIES COMMISSION (PUC)       | \$  | 3,315,463           | \$<br>309,075                        | 9%                 |
| RECREATION AND PARK COMMISSION          | \$  | 2,609,376           | \$<br>437,978                        | 17%                |
| RENT ARBITRATION BOARD                  | \$  | 28,640              | \$<br>14,000                         | 49%                |
| RETIREMENT SERVICES                     | \$  | 63,403              | \$<br>1,360                          | 2%                 |
| SHERIFF                                 | \$  | 650,725             | \$<br>90,727                         | 14%                |
| TAX COLLECTOR                           | \$  | 49,212              | \$<br>2,811                          | 6%                 |
| WAR MEMORIAL                            | \$  | 63,291              | \$<br>7,163                          | 11%                |
| Total                                   | \$  | 23,898,017          | \$<br>3,702,193                      | 15% <mark>.</mark> |