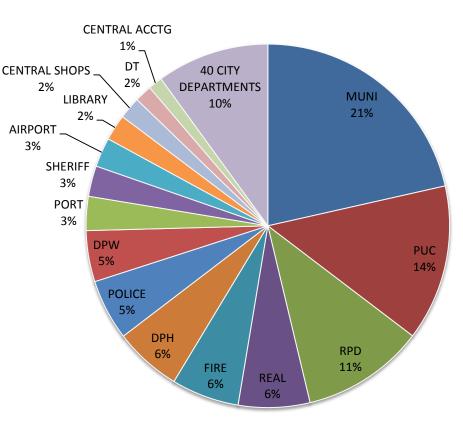

#### Proposition Q Procurement Analysis (1<sup>st</sup> Q Fiscal Year 2012/13) Total CCSF

| \$23.8 Million |                      |          |                      |  |  |  |
|----------------|----------------------|----------|----------------------|--|--|--|
|                | 22,994 Transactions  |          |                      |  |  |  |
| SF:            | \$7.6 Million (31%)  | LBE:     | \$3.7 Million (16%)  |  |  |  |
| Non-SF:        | \$16.2 Million (69%) | Non-LBE: | \$20.1 Million (84%) |  |  |  |