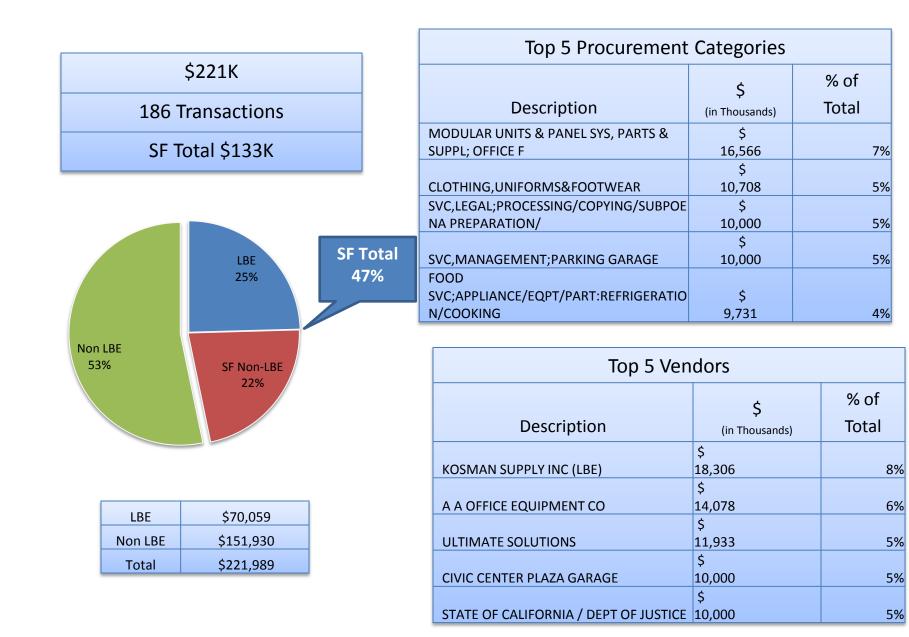

#### LBE Participation in Prop Q Purchases – 1<sup>st</sup> Q Fiscal Year 2012/13

| DEPARTMENT                               | T  | OTAL PROP Q PURCHASES | TOTAL PROP Q PURCHASES FROM LBES | %   |
|------------------------------------------|----|-----------------------|----------------------------------|-----|
| ADM SVCS/ANIMAL CARE&CTRL-HOMELAND SECTY | \$ | 1,754                 |                                  | 0%  |
| ADULT PROBATION                          | \$ | 90,688                | \$ 20,619                        | 23% |
| AIRPORT COMMISSION                       | \$ | 623,117               | \$ 142,451                       | 23% |
| ART COMMISSION                           | \$ | 82,430                | \$ 22,511                        | 27% |
| ASSESSOR                                 | \$ | 147,017               |                                  | 0%  |
| BOARD OF SUPERVISORS                     | \$ | 43,162                | \$ 17,475                        | 40% |
| BUILDING INSPECTION                      | \$ | 82,288                | \$ 7,906                         | 10% |
| CAO/COMMUNITY REDEVELOPMENT              | \$ | 75,619                | \$ 6,000                         | 8%  |
| CHILD SUPPORT SERVICES                   | \$ | 19,637                | \$ 1,606                         | 8%  |
| CHILDREN AND FAMILIES COMMISSION         | \$ | 36,608                | \$ 10,320                        | 28% |
| CITY ATTORNEY                            | \$ | 60,872                | \$ 19,500                        | 32% |
| COMMISSION ON THE STATUS OF WOMEN        | \$ | 612                   |                                  | 0%  |
| CONTROLLERS MANAGEMENT                   | \$ | 47,101                |                                  | 0%  |
| DEPARTMENT OF ELECTIONS                  | \$ | 109,359               | \$ 37,088                        | 34% |
| DEPARTMENT OF ENVIRONMENT                | \$ | 78,992                |                                  | 0%  |
| DEPARTMENT OF PUBLIC HEALTH              | \$ | 1,429,515             | \$ 161,340                       | 11% |
| DEPARTMENT OF TECHNOLOGY                 | \$ | 367,058               | \$ 188,406                       | 51% |
| DEPT OF AGING/ADULT SERVICES             | \$ | 8,000                 |                                  | 0%  |
| DEPT OF CHILDREN, YOUTH & THEIR FAMILIES | \$ | 18,975                | \$ 28                            | 0%  |
| DEPT OF EMERGENCY MANAGEMENT             | \$ | 49,062                | \$ 4,543                         | 9%  |
| DEPT OF HUMAN SERVICES                   | \$ | 221,989               | \$ 70,059                        | 32% |
| DHR                                      | \$ | 94,233                | \$ 6,135                         | 7%  |
| DISTRICT ATTORNEY                        | \$ | 148,615               | \$ 31,801                        | 21% |
| DPW                                      | \$ | 1,086,470             | \$ 280,625                       | 26% |
| FIRE DEPARTMENT                          | \$ | 1,437,451             | \$ 414,125                       | 29% |
| GSA - REAL ESTATE                        | \$ | 1,519,561             | \$ 340,906                       | 22% |
| GSA / CENTRAL SHOPS                      | \$ | 466,771               | \$ 26,722                        | 6%  |
| GSA/ANIMAL CARE AND CONTROL              | \$ | 115,604               | \$ 22,217                        | 19% |
| GSA/CENTRAL ACCTG                        | \$ | 299,966               | \$ 25,076                        | 8%  |