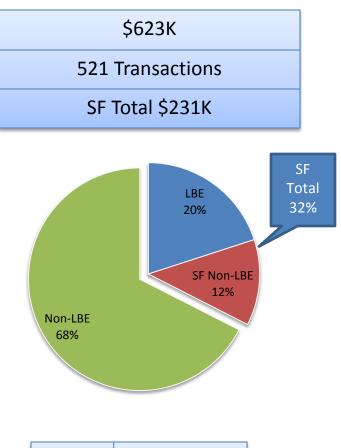

| LBE     | \$280,625   |
|---------|-------------|
| Non LBE | \$805,845   |
| Total   | \$1,086,470 |

| LBE     | \$<br>92,774  |
|---------|---------------|
| Non LBE | \$<br>630,580 |
| Total   | \$<br>723,353 |