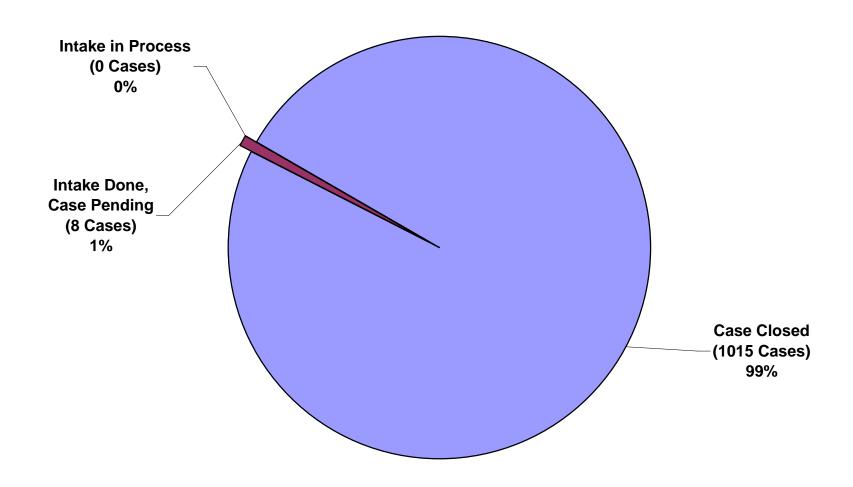

| 0   | 0   |     | 4   |

| MEDIATIONS               | 1ST | 2ND | JUL | AUG | SEP | 4TH | YTD |
|--------------------------|-----|-----|-----|-----|-----|-----|-----|
| New Eligible Cases       | 57  | 63  | 11  | 11  | 11  |     | 153 |
| Refused by Complainant * | 18  | 15  | 8   | 6   | 4   |     | 51  |
| Cases Returned           | 41  | 34  | 9   | 7   | 5   |     | 96  |
| Refused by Officer *     | 1   | 1   | 0   | 0   | 0   |     | 2   |
| Mediations Pending *     | 4   | 6   | 7   | 5   | 5   |     | 5   |
| Cases Mediated *         | 16  | 23  | 6   | 8   | 8   |     | 61  |
| Officer Ineligible       | 22  | 17  | 1   | 1   | 1   |     | 42  |

<sup>\*</sup> Action specified may reflect hearings granted in previous months.

## Status of OCC Cases - Year 2008 as of 09/30/09



## Status of OCC Cases - Year 2007 as of 09/30/08



#### **STATUS OF OCC COMPLAINTS - YEAR 2008**

as of 09/30/09



| Case | Received   | Intake Done | Days Elapsed | Review Done | Days Elapsed | Closed     | Days Elapsed | Total Days/Status | Synopsis of Case                                   | Sent to MCD |
|------|------------|-------------|--------------|-------------|--------------|------------|--------------|-------------------|----------------------------------------------------|-------------|
| 1    | 01/02/2008 | 03/07/2008  | 65           | 07/29/2008  | 144          | 07/31/2008 | 2            | 211 - CLOSED      | ARREST/STRIP SEARCH                                |             |
| 2    | 01/02/2008 | 02/06/2008  | 35           | 06/24/2008  | 139          | 06/27/2008 | 3