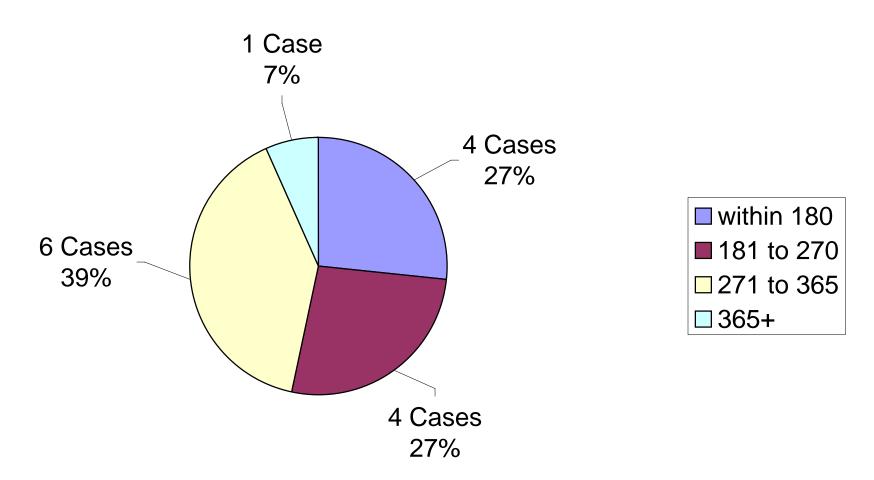

In the third quarter of 2009, the OCC sustained allegations in five percent of the cases it closed; this is still significantly lower than the OCC's historical average of nine percent, but greater than the 3.3% of closed cases sustained in the third quarter of 2008. Also, the days to close sustained cases were significantly reduced for the third quarter of 2009. In the third quarter, eight sustained cases (54%) were completed within nine months and one sustained case was completed more than 365 days after receipt, while during the same period in 2008, only one sustained case (17%) was completed within nine months and two cases (33%) were completed more than 365 days after receipt. It is worth noting that filling vacancies contributed to these positive results: for most of 2008, OCC investigators were operating with only twelve fully trained investigators while in 2009 the OCC has seventeen trained investigators.