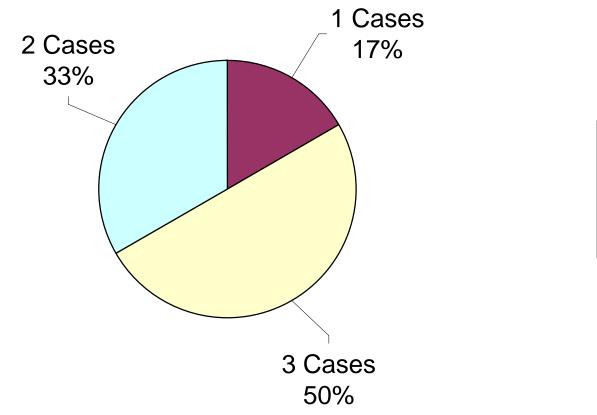

In the third quarter of 2009, the OCC sustained allegations in five percent of the cases it closed; this is still significantly lower than the OCC's historical average of nine percent, but greater than the 3.3% of closed cases sustained in the third quarter of 2008. Also, the days to close sustained cases were significantly reduced for the third quarter of 2009. In the third quarter, eight sustained cases (54%) were completed within nine months and one sustained case was completed more than 365 days after receipt, while during the same period in 2008, only one sustained case (17%) was completed within nine months and two cases (33%) were completed more than 365 days after receipt. It is worth noting that filling vacancies contributed to these positive results: for most of 2008, OCC investigators were operating with only twelve fully trained investigators while in 2009 the OCC has seventeen trained investigators.