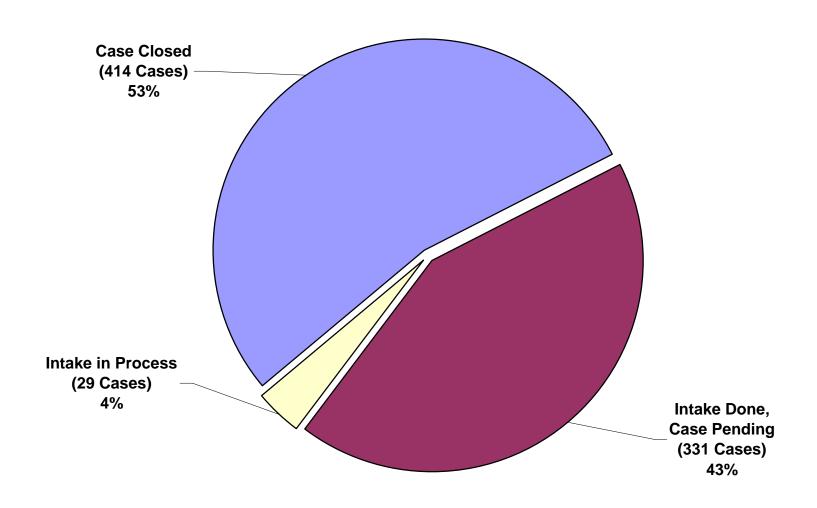

#### I. INTRODUCTION

Enclosed is the Office of Citizen Complaint's statistical report for the 2009 third quarter. The OCC had a very productive first nine months of 2009, opening 785 complaints and closing 778 complaints. In the third quarter of 2009 OCC received 274 complaints of police misconduct or failure to take action and it closed 272 of them. The OCC had 401 pending cases as of the end of the third quarter. Only eight cases remained from the prior year, 2008, in contrast to the end of the third quarter 2008, when 37 cases remained from 2007. This represents nearly an 80% reduction of the cases remaining open from the prior year.

#### III. INVESTIGATION OF CASES

As of the end of the 2009 third quarter, the OCC opened 787 new cases and closed 778 cases. The OCC closed the quarter with 401 pending cases which is two more than the close of the third quarter in 2008. By the end of the 2009 third quarter there were 8 pending cases from 2008 and 393 pending cases from 2009. By contrast in the previous year (the 2008 third quarter), there were 37 pending cases from 2007 and 362 pending cases from 2008, nearly five times more cases from the previous year, 2007, than pending cases from the previous year, 2008, this third quarter.