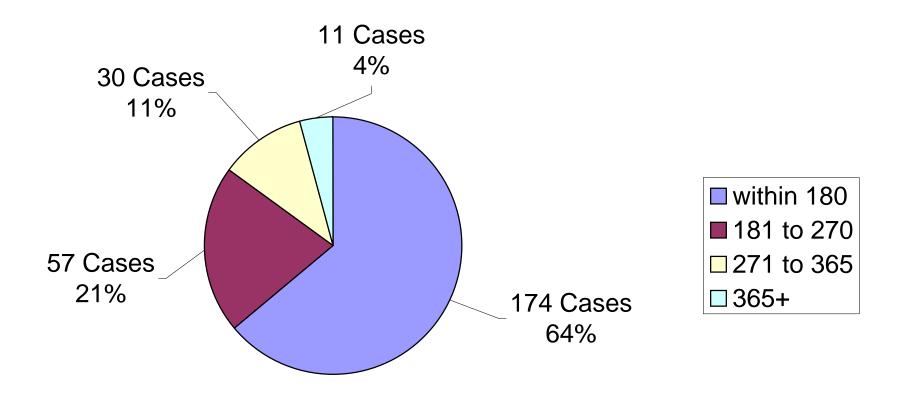

Of the 272 cases the OCC closed in the 2009 third quarter, 231 cases (85%) were closed within nine months and only 11 cases (4%) took more than a year to close. This is an improvement compared to the third quarter of 2008 where only 206 cases (75%) were closed within nine months and 37 cases (14%) took more than a year to close.