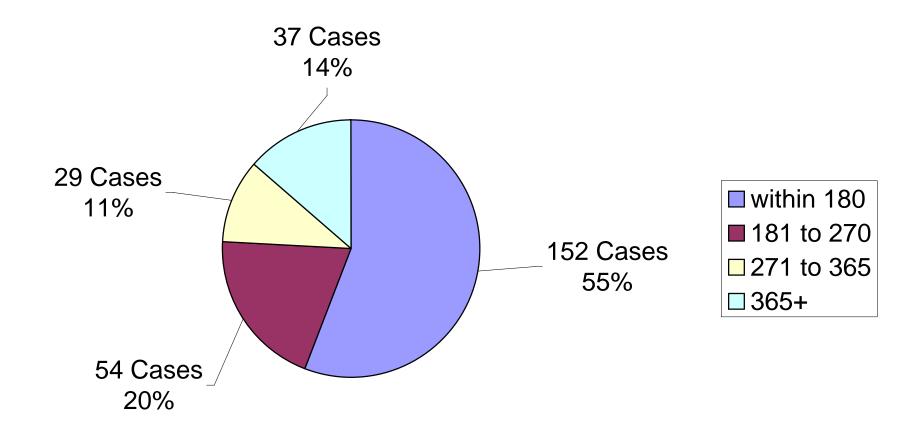

Of the 272 cases the OCC closed in the 2009 third quarter, 231 cases (85%) were closed within nine months and only 11 cases (4%) took more than a year to close. This is an improvement compared to the third quarter of 2008 where only 206 cases (75%) were closed within nine months and 37 cases (14%) took more than a year to close.