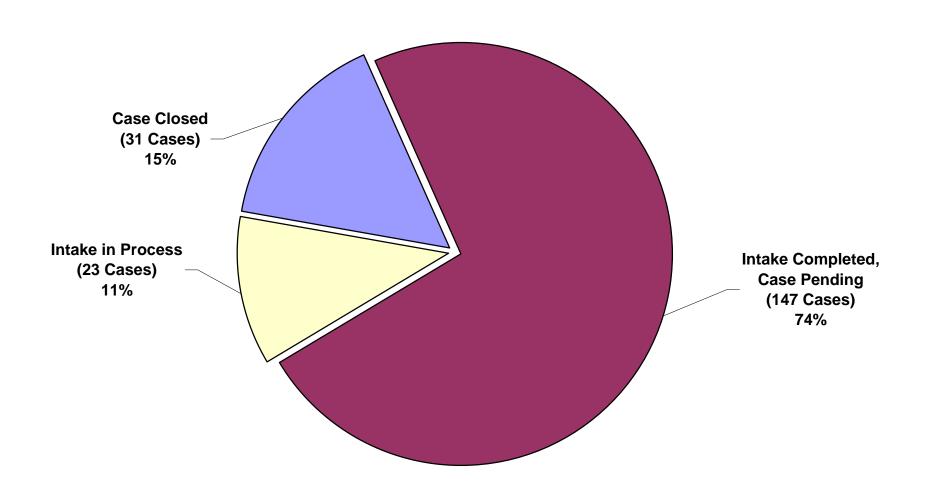

#### V. STATUS OF CURRENT OCC CASES – THE 'KEANE' REPORT

By the end of the 2012 first quarter, staff had completed intake on all its 2011 cases and had closed 75% of them, leaving 25% of the 2011 cases pending. In comparison to 2011, by the end of the 2011 first quarter, staff had completed intake on all but one 2010 case, and had closed 71% of them, leaving 29% of the 2010 cases pending.