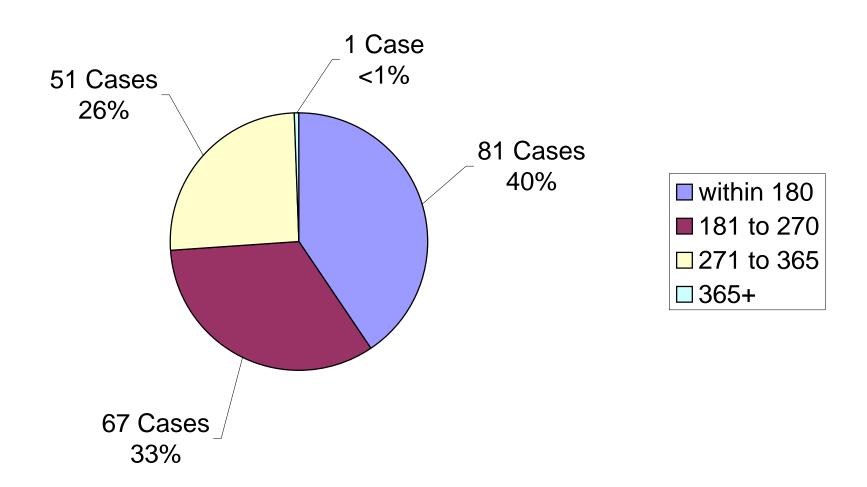

#### B. Caseloads and Disposition of Cases

The first quarter 2012 case closure statistics showed the advantage of having more investigators which resulted in lower caseloads and more timely closures. During first quarter 2012, the OCC was staffed with 16 investigators. The average caseload was 23 cases. During the first quarter of 2011, the OCC had 12 investigators with an average caseload of 27 cases. OCC investigators closed 200 cases in the first quarter of 2012 with 73% of them closed within nine months and only one of them, which had no sustainable allegations, took more than a year to close. This is an improvement over 2011 where of the 218 cases closed, only 61% of them were closed within nine months and 5% of them (10 cases) took more than a year to close. In 2011, nine of the ten cases that took more than one year to close had no sustainable allegations. The statute of limitations was tolled on the one sustainable case that took more than one year to close because of an ongoing criminal investigation.