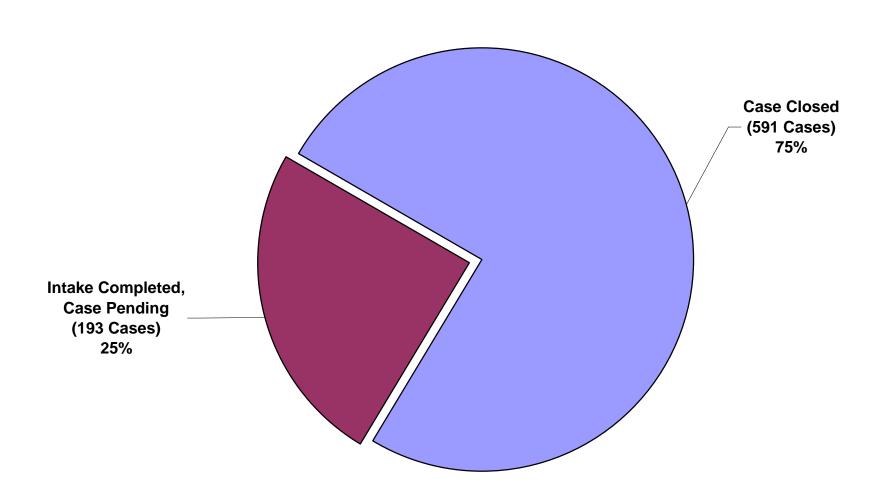

#### V. STATUS OF CURRENT OCC CASES – THE 'KEANE' REPORT

By the end of the 2012 first quarter, staff had completed intake on all its 2011 cases and had closed 75% of them, leaving 25% of the 2011 cases pending. In comparison to 2011, by the end of the 2011 first quarter, staff had completed intake on all but one 2010 case, and had closed 71% of them, leaving 29% of the 2010 cases pending.