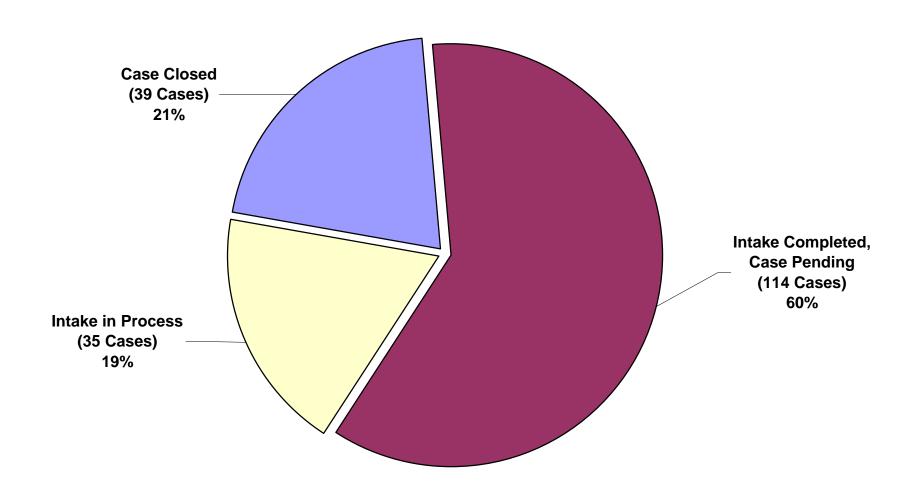

#### V. STATUS OF CURRENT OCC CASES – THE 'KEANE' REPORT

By the end of the 2012 first quarter, staff had completed intake on all its 2011 cases and had closed 75% of them, leaving 25% of the 2011 cases pending. In comparison to 2011, by the end of the 2011 first quarter, staff had completed intake on all but one 2010 case, and had closed 71% of them, leaving 29% of the 2010 cases pending.