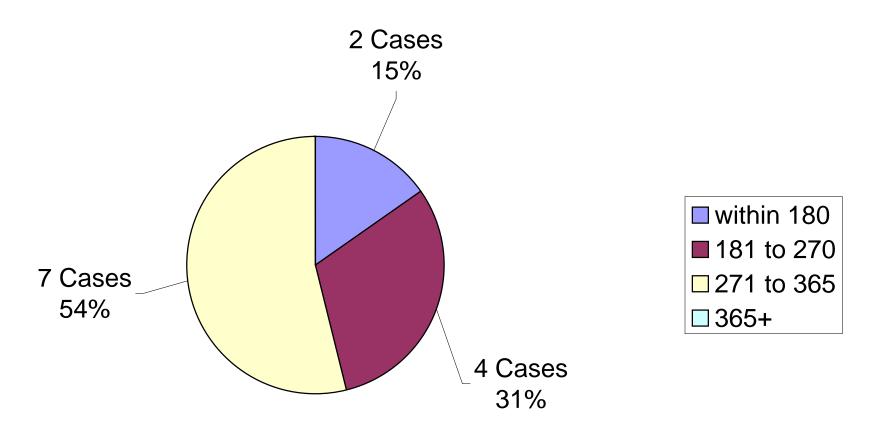

#### C. Sustained Cases

The percentage of sustained cases was similar in the first quarter of 2012, to the first quarter 2012; a 6.5% sustained rate in 2012 and a 7% sustained rate in 2011. In the first quarter of 2012 the OCC sustained allegations in 13 cases. The number of days to close sustained cases decreased for the first quarter of 2012 compared to the first quarter of 2011. In the first quarter of 2012, 46% of sustained cases were completed within nine months and no sustained cases were completed more than 365 days after receipt, while during the same period in 2011, only 12% of the sustained cases were completed within nine months and one sustained case was completed more than 365 days after receipt.<sup>3</sup>