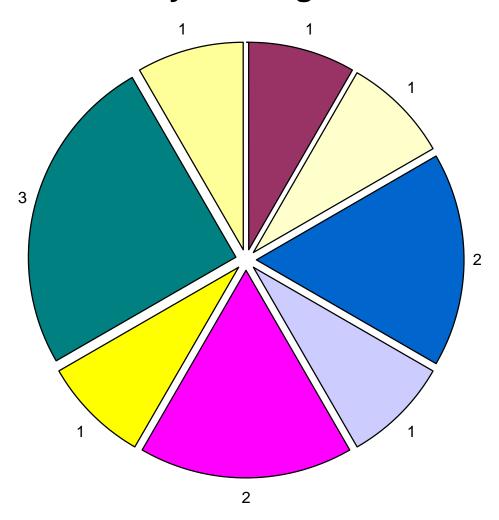

## FINDINGS IN ALLEGATIONS CLOSED FIRST QUARTER 2012

| NO FINDING  |    | Α  | LLEGA | TION | TYPES | 3  | SUBTOTAL |    |         | TOTAL |    |
|-------------|----|----|-------|------|-------|----|----------|----|---------|-------|----|
|             | UF | UA | CRD   | ND   | RS    | SS | D        |    | POL/PRO | TF    |    |
| January     | 1  | 3  | 2     | 1    | 0     | 0  | 0        | 7  | 0       | 0     | 7  |
| February    | 1  | 2  | 3     | 1    | 0     | 0  | 1        | 8  | 0       | 0     | 8  |
| March       | 1  | 0  | 0     | 1    | 0     | 1  | 1        | 4  | 0       | 0     | 4  |
| 2nd Quarter |    |    |       |      |       |    |          |    |         |       |    |
| 3rd Quarter |    |    |       |      |       |    |          |    |         |       |    |
| 4th Quarter |    |    |       |      |       |    |          |    |         |       |    |
| YTD TOTAL   | 3  | 5  | 5     | 3    | 0     | 1  | 2        | 19 | 0       | 0     | 19 |

| NO FINDING/WITHDRAWN |    | Α  | LLEGA | TION | TYPES | 3  |   | SUBTOTAL |         |    | TOTAL |
|----------------------|----|----|-------|------|-------|----|---|----------|---------|----|-------|
|                      | UF | UA | CRD   | ND   | RS    | SS | D |          | POL/PRO | TF |       |
| January              | 2  | 2  | 4     | 1    | 0     | 0  | 0 | 9        | 0       | 0  | 9     |
| February             | 0  | 1  | 0     | 0    | 0     | 0  | 0 | 1        | 0       | 0  | 1     |
| March                | 0  | 2  | 2     | 0    | 0     | 0  | 0 | 4        | 0       | 0  | 4     |
| 2nd Quarter          |    |    |       |      |       |    |   |          |         |    |       |
| 3rd Quarter          |    |    |       |      |       |    |   |          |         |    |       |
| 4th Quarter          |    |    |       |      |       |    |   |          |         |    |       |
| YTD TOTAL            | 2  | 5  | 6     | 1    | 0     | 0  | 0 | 14       | 0       | 0  | 14    |

| NOT SUSTAINED |    | Α  | LLEGA | TION | TYPES | 3  |    | <b>SUBTOTAL</b> |         |    | TOTAL |
|---------------|----|----|-------|------|-------|----|----|-----------------|---------|----|-------|
|               | UF | UA | CRD   | ND   | RS    | SS | D  |                 | POL/PRO | TF |       |
| January       | 16 | 26 | 49    | 26   | 0     | 0  | 4  | 121             | 0       | 0  | 121   |
| February      | 19 | 25 | 44    | 30   | 0     | 0  | 6  | 124             | 0       | 0  | 124   |
| March         | 26 | 31 | 42    | 24   | 0     | 1  | 5  | 129             | 0       | 0  | 129   |
| 2nd Quarter   |    |    |       |      |       |    |    |                 |         |    |       |
| 3rd Quarter   |    |    |       |      |       |    |    |                 |         |    |       |
| 4th Quarter   |    |    |       |      |       |    |    |                 |         |    |       |
| YTD TOTAL     | 61 | 82 | 135   | 80   | 0     | 1  | 15 | 374             | 0       | 0  | 374   |