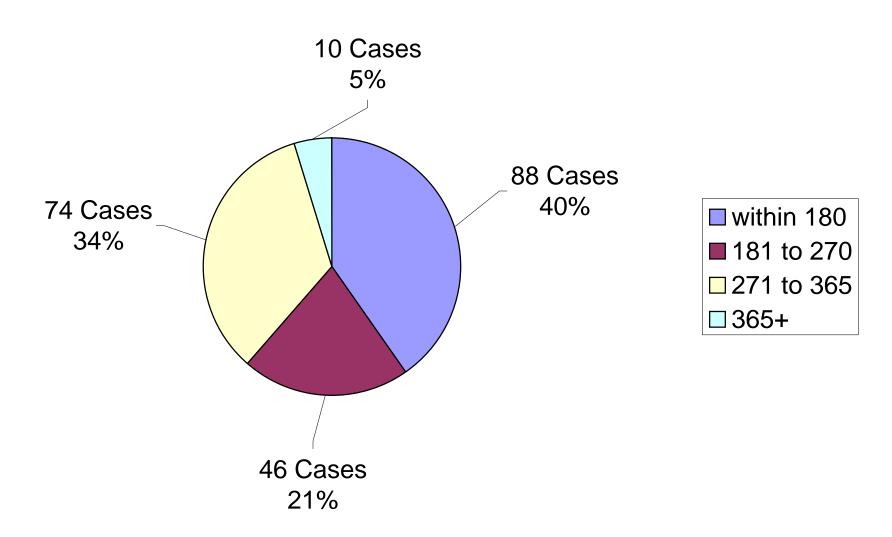

#### B. Caseloads and Disposition of Cases

The first quarter 2012 case closure statistics showed the advantage of having more investigators which resulted in lower caseloads and more timely closures. During first quarter 2012, the OCC was staffed with 16 investigators. The average caseload was 23 cases. During the first quarter of 2011, the OCC had 12 investigators with an average caseload of 27 cases. OCC investigators closed 200 cases in the first quarter of 2012 with 73% of them closed within nine months and only one of them, which had no sustainable allegations, took more than a year to close. This is an improvement over 2011 where of the 218 cases closed, only 61% of them were closed within nine months and 5% of them (10 cases) took more than a year to close. In 2011, nine of the ten cases that took more than one year to close had no sustainable allegations. The statute of limitations was tolled on the one sustainable case that took more than one year to close because of an ongoing criminal investigation.