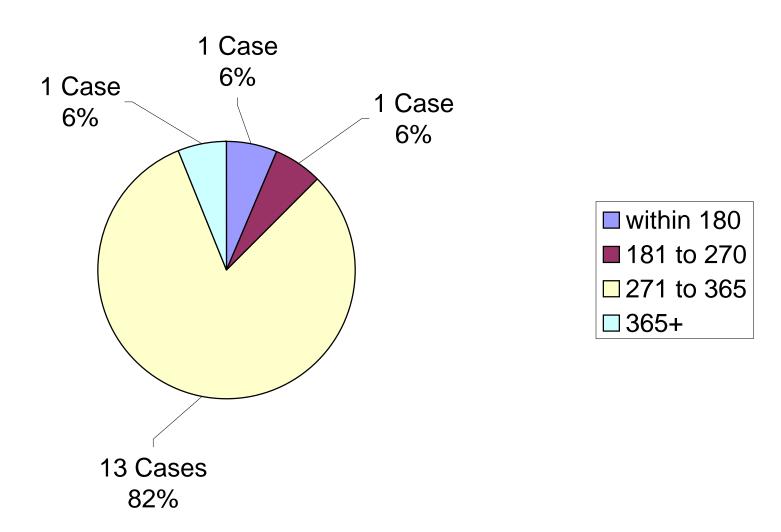

#### C. Sustained Cases

The percentage of sustained cases was similar in the first quarter of 2012, to the first quarter 2012; a 6.5% sustained rate in 2012 and a 7% sustained rate in 2011. In the first quarter of 2012 the OCC sustained allegations in 13 cases. The number of days to close sustained cases decreased for the first quarter of 2012 compared to the first quarter of 2011. In the first quarter of 2012, 46% of sustained cases were completed within nine months and no sustained cases were completed more than 365 days after receipt, while during the same period in 2011, only 12% of the sustained cases were completed within nine months and one sustained case was completed more than 365 days after receipt.<sup>3</sup>