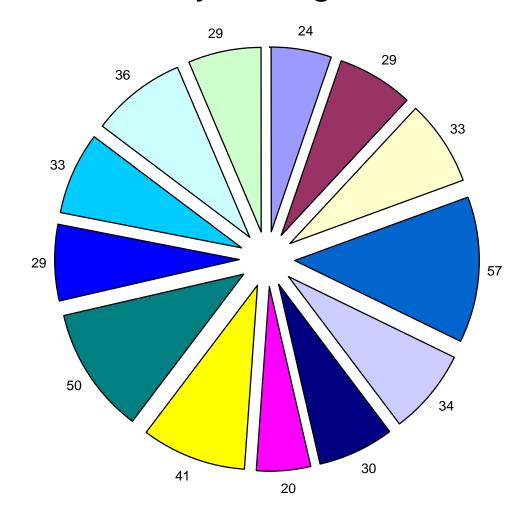

#### **COMPLAINTS AND ALLEGATIONS BY UNIT FIRST QUARTER 2011**

(FOR COMPARISON)

|                                        | TOTAL<br>COMPLAINTS |    |     |     | ALLE | GATIC | ON TY | PES |     |     |    | TOTAL<br>ALLEGATIONS | OFFICERS<br>INVOLVED |
|----------------------------------------|---------------------|----|-----|-----|------|-------|-------|-----|-----|-----|----|----------------------|----------------------|
| SFPD UNIT NAME                         |                     | UF | UA  | CRD | ND   | RS    | SS    | D   | PRO | POL | TF |                      |                      |
| 1A CHIEF'S OFFICE                      | 1                   | 0  | 0   | 0   | 1    | 0     | 0     | 0   | 0   | 0   | 0  | 1                    | 2                    |
| 2A SUPPORT SERVICES                    | 1                   | 0  | 0   | 1   | 1    | 0     | 0     | 0   | 0   | 0   | 0  | 2                    | 1                    |
| 3A CENTRAL STATION                     | 10                  | 2  | 6   | 8   | 12   | 0     | 0     | 2   | 0   | 0   | 0  | 30                   | 12                   |
| 3B SOUTHERN STATION                    | 15                  | 5  | 15  | 12  | 11   | 0     | 0     | 2   | 0   | 0   | 0  | 45                   | 18                   |
| 3C BAYVIEW STATION                     | 7                   | 3  | 4   | 6   | 5    | 0     | 0     | 1   | 0   | 0   | 0  | 19                   | 9                    |
| 3D MISSION STATION                     | 11                  | 5  | 17  | 10  | 6    | 0     | 0     | 2   | 0   | 0   | 0  | 40                   | 13                   |
| 3E NORTHERN STATION                    | 14                  | 4  | 22  | 9   | 12   | 0     | 1     | 2   | 0   | 0   | 0  | 50                   | 23                   |
| 3F PARK STATION                        | 6                   | 3  | 5   | 6   | 5    | 0     | 0     | 1   | 0   | 0   | 0  | 20                   | 8                    |
| 3G RICHMOND STATION                    | 4                   | 1  | 3   | 3   | 1    | 0     | 0     | 0   | 0   | 0   | 0  | 8                    | 5                    |
| 3H INGLESIDE STATION                   | 4                   | 1  | 5   | 3   | 4    | 0     | 0     | 0   | 0   | 0   | 0  | 13                   | 6                    |
| 3I TARAVAL STATION                     | 4                   | 0  | 3   | 1   | 1    | 0     | 0     | 0   | 0   | 0   | 0  | 5                    | 4                    |
| 3J TENDERLOIN TASK FORCE               | 6                   | 2  | 5   | 7   | 0    | 0     | 0     | 2   | 0   | 0   | 0  | 16                   | 6                    |
| 3M MUNI DIVISION                       | 6                   | 1  | 2   | 5   | 5    | 0     | 0     | 1   | 0   | 0   | 0  | 14                   | 6                    |
| 3X PATROL BUREAU HQ'S                  | 2                   | 1  | 1   | 0   | 0    | 0     | 0     | 1   | 0   | 0   | 0  | 3                    | 2                    |
| 4B ENFORCEMENT & INVESTIGATION (SOLOS) | 1                   | 0  | 2   | 1   | 0    | 0     | 0     | 0   | 0   | 0   | 0  | 3                    | 1                    |
| 4T CRIME PREVENTION COMPANY            | 3                   | 0  | 0   | 4   | 2    | 0     | 0     | 0   | 0   | 0   | 0  | 6                    | 4                    |
| 5A INVESTIGATIONS BUREAU               | 2                   | 1  | 0   | 0   | 1    | 0     | 0     | 0   | 0   | 0   | 0  | 2                    | 2                    |
| 5N NARCOTICS                           | 1                   | 0  | 0   | 1   | 1    | 0     | 0     | 0   | 0   | 0   | 0  | 2                    | 1                    |
| 5W DOMESTIC VIOLENCE UNIT              | 1                   | 0  | 0   | 0   | 1    | 0     | 0     | 0   | 0   | 0   | 0  | 1                    | 1                    |
| AB AIRPORT BUREAU                      | 8                   | 1  | 6   | 4   | 1    | 1     | 0     | 0   | 0   | 0   | 0  | 13                   | 10                   |
| UK UNKNOWN ASSIGNMENT                  | 98                  | 24 | 72  | 45  | 43   | 0     | 1     | 6   | 0   | 0   | 0  | 207                  | 60                   |
| TOTALS                                 | 205                 | 54 | 168 | 126 | 113  | 1     | 2     | 20  | 0   | 0   | 0  | 500                  | 194                  |