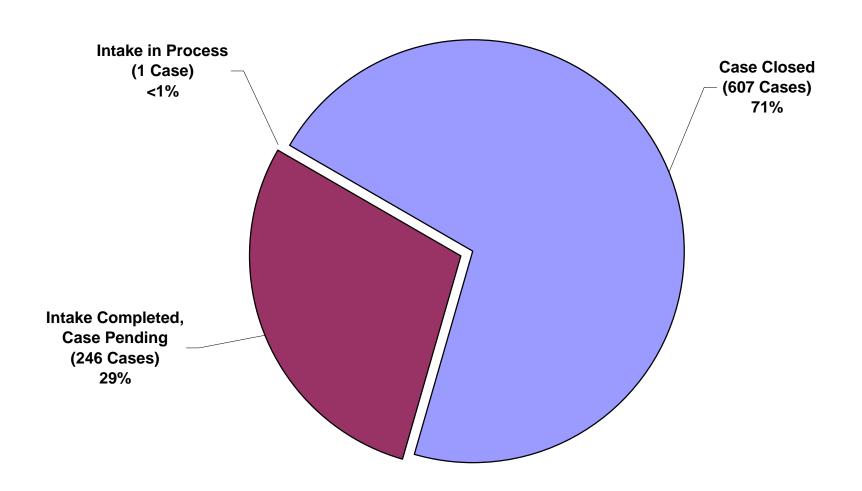

#### V. STATUS OF CURRENT OCC CASES – THE 'KEANE' REPORT

By the end of the 2012 first quarter, staff had completed intake on all its 2011 cases and had closed 75% of them, leaving 25% of the 2011 cases pending. In comparison to 2011, by the end of the 2011 first quarter, staff had completed intake on all but one 2010 case, and had closed 71% of them, leaving 29% of the 2010 cases pending.