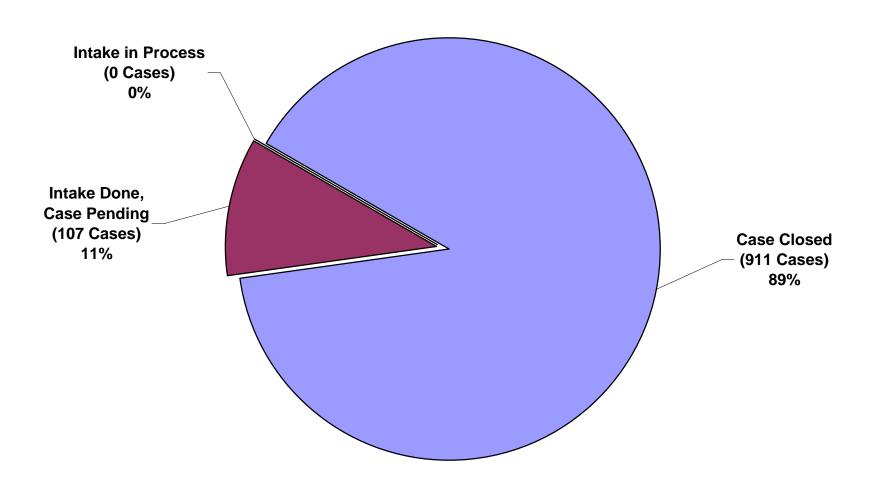

#### IV. STATUS OF CURRENT OCC CASES - THE 'KEANE' REPORT

By the end of the 2011 second quarter, staff had completed intake on all cases from the previous year and had closed 86% of the 2010 cases, leaving 14% of the 2010 cases pending. In comparison to 2010, by the end of the 2010 second quarter, staff had also completed intake on all cases from the previous year, and had closed 89% of the 2009 cases, leaving 11% of the 2009 cases pending. While during the second quarter of 2011 there was some slippage in the number of pending cases from the previous year, it is understandable in light of the number of sustained cases, the