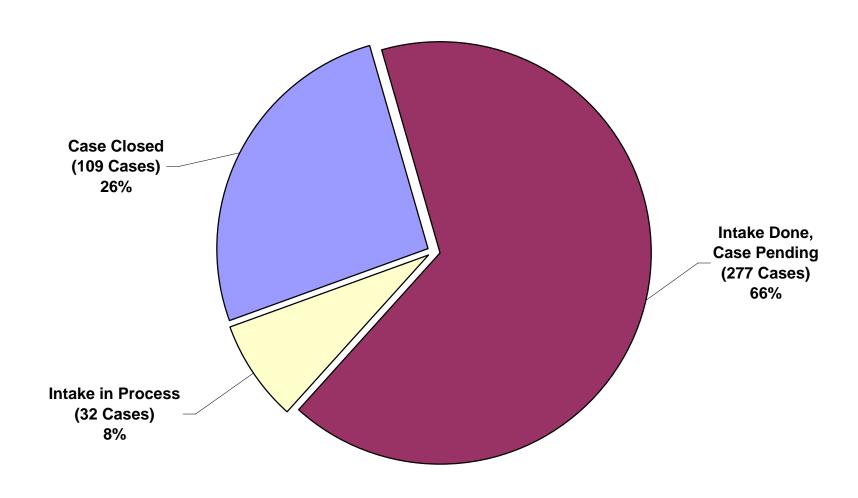

183 - PENDING   |                                 |             |
| 851  | 12/29/2010 | 12/29/2010  | 0            |             |              |            |              | 183 - PENDING   | ARREST                          |             |
| 852  | 12/29/2010 | 01/06/2011  | 8            |             |              |            |              | 183 - PENDING   | ARREST                          |             |
| 853  | 12/30/2010 | 01/14/2011  | 15           |             |              |            |              | 182 - PENDING   | INAPP COMMENTS, ARREST, THREAT  |             |
| 854  | 12/30/2010 | 01/06/2011  | 7            |             |              |            |              | 182 - PENDING   | ARREST, INAPP BEHAVIOR/COMMENTS |             |

## Status of OCC Cases - Year 2011



## Status of OCC Cases - Year 2010



## STATUS OF OCC COMPLAINTS - YEAR 2011

as of 06/30/11



| Case | Received   | Intake Done | Days Elapsed | Review Done | Days Elapsed | Closed     | Days Elapsed | Total to Close  | Synopsis of Case                                               | Sent to MCD |
|------|------------|-------------|--------------|-------------|--------------|------------|--------------|-----------------|----------------------------------------------------------------|-------------|
| 1    | 01/03/2011 | 01/18/2011  | 15           | 05/31/2011  | 133          | 06/01/2011 | 1            | 149 - CLOSED    | THREATS, INAPP COMMENTS, CITE                                  |             |
| 2    | 01/03/2011 | 01/14/2011  | 11           |             |              |