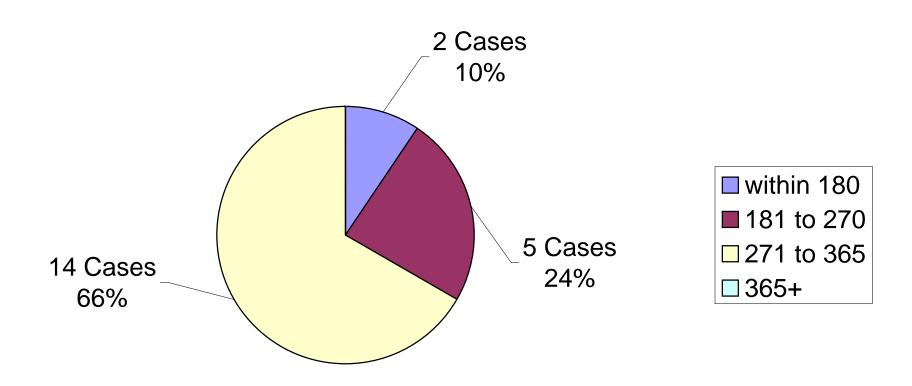

|

## Days to Close - Cases Closed Second Quarter 2011



## Days to Close - Cases Closed Second Quarter 2010



## Days to Close - Cases Sustained Second Quarter 2011



## Days to Close - Cases Sustained Second Quarter 2010



## INVESTIGATIVE HEARINGS AND MEDIATIONS SECOND QUARTER 2011

| INVESTIGATIVE HEARINGS | 1ST | APR | MAY | JUN | 2ND | 3RD | 4TH | YTD |
|------------------------|-----|-----|-----|-----|-----|-----|-----|-----|
| Requests for Hearing   | 11  | 0   | 1   | 4   | 5   |     |     | 16  |
| Hearings Granted       | 0   | 0   | 0   | 0   | 0   |     |     | 0   |
| Requests Denied        | 11  | 0   | 1   | 4   | 5   |     |     | 16  |
| Hearings Pending*      | 0   | 0   | 0   | 0   | 0   |     |     | 0   |
| Hearings Held          | 0   | 0   | 0   | 0   | 0   |     |     | 0   |
| Reopened               | 1   | 0   | 0   | 0   | 0   |     |     | 1   |

| MEDIATIONS               | 1ST | APR | MAY | JUN | 2ND | 3RD | 4TH | YTD |
|--------------------------|-----|-----|-----|-----|-----|