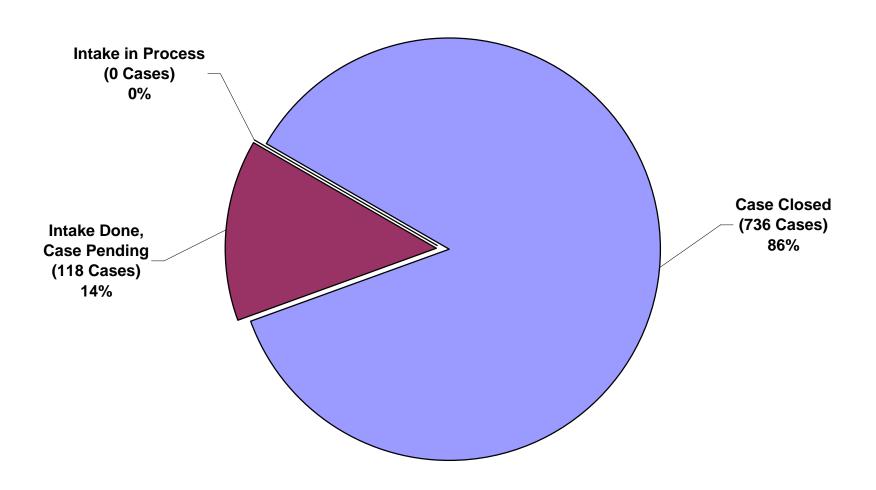

#### IV. STATUS OF CURRENT OCC CASES - THE 'KEANE' REPORT

By the end of the 2011 second quarter, staff had completed intake on all cases from the previous year and had closed 86% of the 2010 cases, leaving 14% of the 2010 cases pending. In comparison to 2010, by the end of the 2010 second quarter, staff had also completed intake on all cases from the previous year, and had closed 89% of the 2009 cases, leaving 11% of the 2009 cases pending. While during the second quarter of 2011 there was some slippage in the number of pending cases from the previous year, it is understandable in light of the number of sustained cases, the