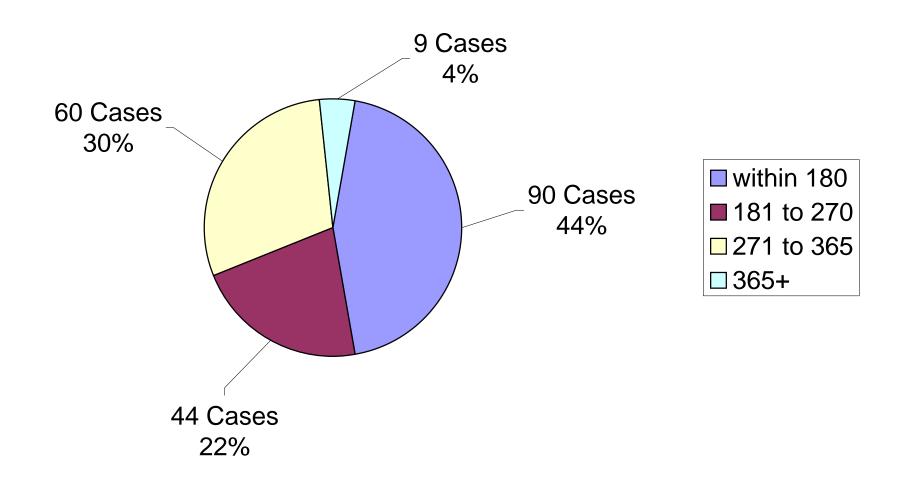

|

## Days to Close - Cases Closed Second Quarter 2011



## Days to Close - Cases Closed Second Quarter 2010



## Days to Close - Cases Sustained Second Quarter 2011



## Days to Close - Cases Sustained Second Quarter 2010



## INVESTIGATIVE HEARINGS AND MEDIATIONS SECOND QUARTER 2011

| INVESTIGATIVE HEARINGS | 1ST | APR | MAY | JUN | 2ND | 3RD | 4TH | YTD |
|------------------------|-----|-----|-----|-----|-----|-----|-----|-----|
| Requests for Hearing   | 11  | 0   | 1   | 4   | 5   |     |     | 16  |
| Hearings Granted       | 0   | 0   | 0   | 0   | 0   |     |     | 0   |
| Requests Denied        | 11  | 0   | 1   | 4   | 5   |     |     | 16  |
| Hearings Pending*      | 0   | 0   | 0   | 0   | 0   |     |     | 0   |
| Hearings Held          | 0   | 0   | 0   | 0   | 0   |     |     | 0   |
| Reopened               | 1   | 0   | 0