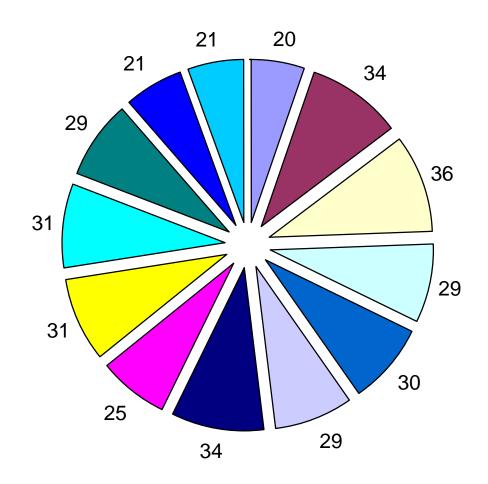

## Days to Close - Cases Closed Second Quarter 2011

## Days to Close - Cases Closed Second Quarter 2010