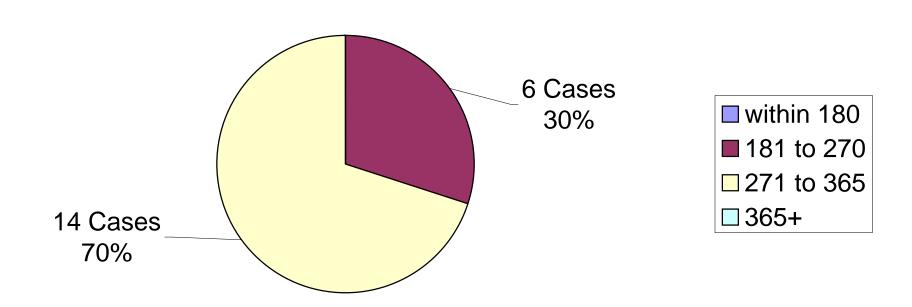

|

## Days to Close - Cases Closed Second Quarter 2011



## Days to Close - Cases Closed Second Quarter 2010



## Days to Close - Cases Sustained Second Quarter 2011



## Days to Close - Cases Sustained Second Quarter 2010



## INVESTIGATIVE HEARINGS AND MEDIATIONS SECOND QUARTER 2011

| INVESTIGATIVE HEARINGS | 1ST | APR | MAY | JUN | 2ND | 3RD | 4TH | YTD |
|------------------------|-----|-----|-----|-----|-----|-----|-----|-----|
| Requests for Hearing   | 11  | 0   | 1   | 4   | 5   |     |     | 16  |
| Hearings Granted       | 0   | 0   | 0   | 0   | 0   |     |     | 0   |
| Requests Denied        | 11  | 0   | 1   | 4   | 5   |     |     | 16  |
| Hearings Pending*      | 0   | 0   | 0   | 0   | 0   |     |     | 0   |
| Hearings Held          | 0   | 0   | 0   | 0   | 0   |     |     | 0   |
| Reopened               | 1   | 0   | 0   | 0   | 0   |     |     | 1   |

| MEDIATIONS               | 1ST | APR | MAY | JUN | 2ND | 3RD | 4TH | YTD |