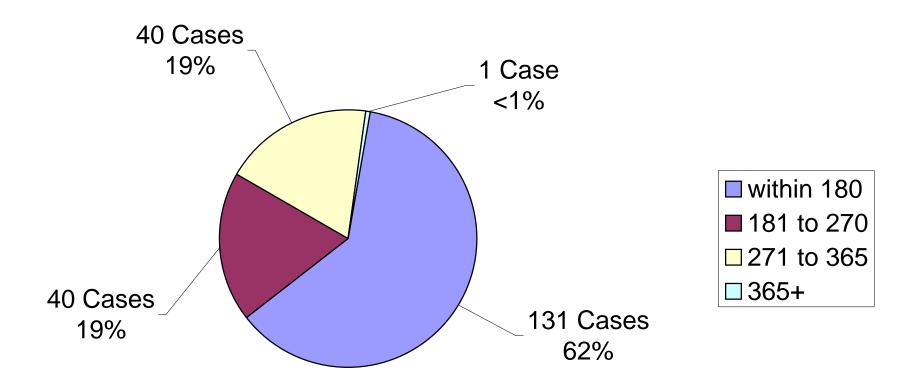

|

## Days to Close - Cases Closed Second Quarter 2011



## Days to Close - Cases Closed Second Quarter 2010



## Days to Close - Cases Sustained Second Quarter 2011



## Days to Close - Cases Sustained Second Quarter 2010



## INVESTIGATIVE HEARINGS AND MEDIATIONS SECOND QUARTER 2011

| INVESTIGATIVE HEARINGS | 1ST | APR | MAY | JUN | 2ND | 3RD | 4TH | YTD |
|------------------------|-----|-----|-----|-----|-----|-----|-----|-----|
| Requests for Hearing   | 11  | 0   | 1   | 4   | 5   |     |     | 16  |
| Hearings Granted       | 0   | 0   | 0   | 0   | 0   |     |     | 0   |
| Requests Denied        | 11  | 0   | 1   | 4   | 5   |     |     | 16  |
| Hearings Pending*      | 0   | 0   | 0   | 0   | 0   |     |     | 0   |
| Hearings Held          | 0   | 0   | 0   | 0   | 0   |     |     | 0   |
| Reopened               | 1   | 0   | 0   | 0   | 0   |     |     | 1   |

| MEDIATIONS