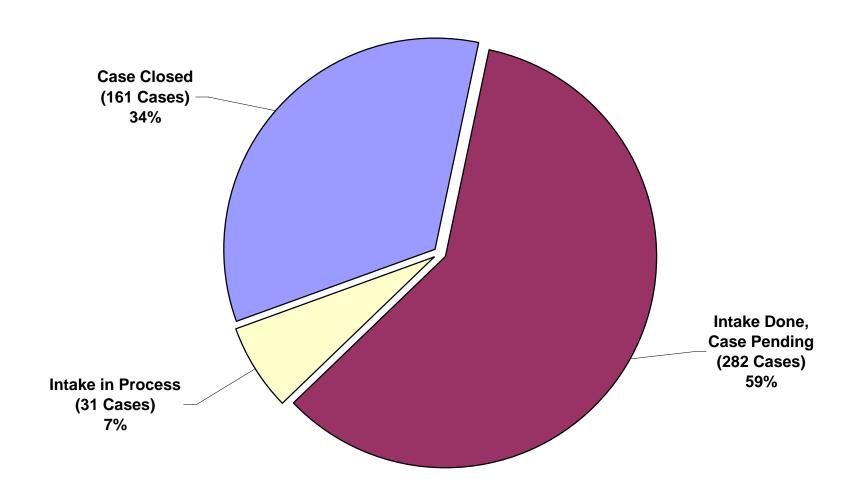

|             |
| 851  | 12/29/2010 | 12/29/2010  | 0            |             |              |            |              | 183 - PENDING   | ARREST                          |             |
| 852  | 12/29/2010 | 01/06/2011  | 8            |             |              |            |              | 183 - PENDING   | ARREST                          |             |
| 853  | 12/30/2010 | 01/14/2011  | 15           |             |              |            |              | 182 - PENDING   | INAPP COMMENTS, ARREST, THREAT  |             |
| 854  | 12/30/2010 | 01/06/2011  | 7            |             |              |            |              | 182 - PENDING   | ARREST, INAPP BEHAVIOR/COMMENTS |             |

## Status of OCC Cases - Year 2011



## Status of OCC Cases - Year 2010



## STATUS OF OCC COMPLAINTS - YEAR 2011

as of 06/30/11



| Case | Received   | Intake Done | Days Elapsed | Review Done | Days Elapsed | Closed     | Days Elapsed | Total to Close  | Synopsis of Case                                               | Sent to MCD |
|------|------------|-------------|--------------|-------------|--------------|------------|--------------|-----------------|----------------------------------------------------------------|-------------|
| 1    | 01/03/2011 | 01/18/2011  | 15           | 05/31/2011  | 133          | 06/01/2011 | 1            | 149 - CLOSED    | THREATS, INAPP COMMENTS, CITE                                  |             |
| 2    | 01/03/2011 | 01/14/2011  | 11           |             |              |            |              | 178 - PENDING