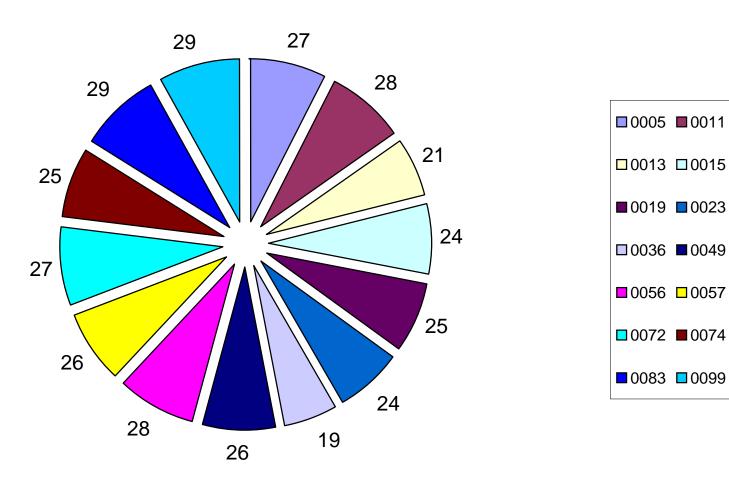

## Days to Close - Cases Sustained Second Quarter 2011

## Days to Close - Cases Sustained Second Quarter 2010