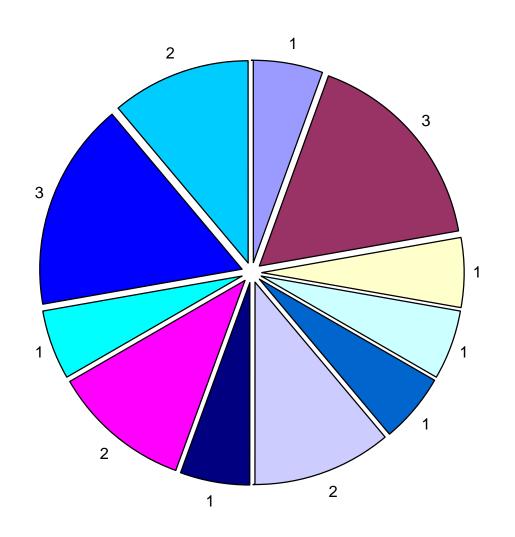

#### **COMPLAINTS AND ALLEGATIONS BY UNIT SECOND QUARTER 2010**

(FOR COMPARISON)

|                                   | TOTAL<br>COMPLAINTS |    |     |     | ALLE | GATIO | ON TYI | PES |     |     |    | TOTAL<br>ALLEGATION<br>S | OFFICERS<br>INVOLVED |
|-----------------------------------|---------------------|----|-----|-----|------|-------|--------|-----|-----|-----|----|--------------------------|----------------------|
| SFPD UNIT NAME                    |                     | UF | UA  | CRD | ND   | RS    | SS     | D   | PRO | POL | TF |                          |                      |
| 1A CHIEF'S OFFICE                 | 1                   | 0  | 0   | 1   | 0    | 0     | 0      | 0   | 0   | 0   | 0  | 1                        | 1                    |
| 2L LEGAL DIVISION                 | 1                   | 0  | 1   | 0   | 1    | 0     | 0      | 0   | 0   | 0   | 0  | 2                        | 1                    |
| 2P PERSONNEL                      | 3                   | 0  | 0   | 2   | 2    | 0     | 0      | 0   | 0   | 0   | 0  | 4                        | 3                    |
| 2S STAFF SERVICES (PSYCH LIASON)  | 1                   | 0  | 0   | 0   | 1    | 0     | 0      | 0   | 0   | 0   | 0  | 1                        | 1                    |
| 2T TRAINING & EDUCATION (ACADEMY) | 1                   | 0  | 1   | 1   | 0    | 0     | 0      | 0   | 0   | 0   | 0  | 2                        | 1                    |
| 2V PLANNING DIVISION              | 1                   | 0  | 0   | 1   | 1    | 0     | 0      | 0   | 0   | 0   | 0  | 2                        | 1                    |
| 3A CENTRAL STATION                | 6                   | 6  | 6   | 6   | 3    | 0     | 0      | 0   | 0   | 0   | 0  | 21                       | 10                   |
| 3B SOUTHERN STATION               | 16                  | 2  | 11  | 16  | 11   | 0     | 0      | 2   | 0   | 0   | 0  | 42                       | 18                   |
| 3C BAYVIEW STATION                | 19                  | 1  | 23  | 15  | 8    | 0     | 0      | 1   | 0   | 0   | 0  | 48                       | 23                   |
| 3D MISSION STATION                | 14                  | 3  | 7   | 12  | 8    | 0     | 1      | 3   | 0   | 0   | 0  | 34                       | 19                   |
| 3E NORTHERN STATION               | 10                  | 1  | 6   | 4   | 6    | 0     | 0      | 0   | 0   | 0   | 0  | 17                       | 14                   |
| 3F PARK STATION                   | 10                  | 1  | 10  | 9   | 1    | 0     | 0      | 2   | 0   | 0   | 0  | 23                       | 14                   |
| 3G RICHMOND STATION               | 4                   | 0  | 2   | 3   | 0    | 0     | 0      | 0   | 0   | 0   | 0  | 5                        | 4                    |
| 3H INGLESIDE STATION              | 14                  | 2  | 14  | 18  | 7    | 0     | 0      | 1   | 0   | 0   | 0  | 42                       | 19                   |
| 3I TARAVAL STATION                | 8                   | 1  | 2   | 6   | 3    | 0     | 0      | 0   | 0   | 0   | 0  | 12                       | 8                    |
| 3J TENDERLOIN TASK FORCE          | 8                   | 3  | 3   | 10  | 5    | 0     | 0      | 1   | 0   | 0   | 0  | 22                       | 10                   |
| 3M MUNI DIVISION                  | 7                   | 1  | 10  | 7   | 1    | 0     | 0      | 1   | 0   | 0   | 0  | 20                       | 7                    |
| 4T CRIME PREVENTION COMPANY       | 4                   | 0  | 2   | 1   | 4    | 0     | 0      | 0   | 0   | 0   | 0  | 7                        | 5                    |
| 5W DOMESTIC VIOLENCE UNIT         | 1                   | 0  | 0   | 1   | 1    | 0     | 0      | 0   | 0   | 0   | 0  | 2                        | 1                    |
| AB AIRPORT BUREAU                 | 3                   | 0  | 1   | 4   | 0    | 0     | 0      | 0   | 0   | 0   | 0  | 5                        | 4                    |
| UK UNKNOWN ASSIGNMENT             | 126                 | 33 | 80  | 70  | 54   | 2     | 2      | 9   | 0   | 0   | 0  | 269                      | 65                   |
| TOTALS                            | 258                 | 54 | 179 | 187 | 117  | 2     | 3      | 20  | 0   | 0   | 0  | 581                      | 229                  |