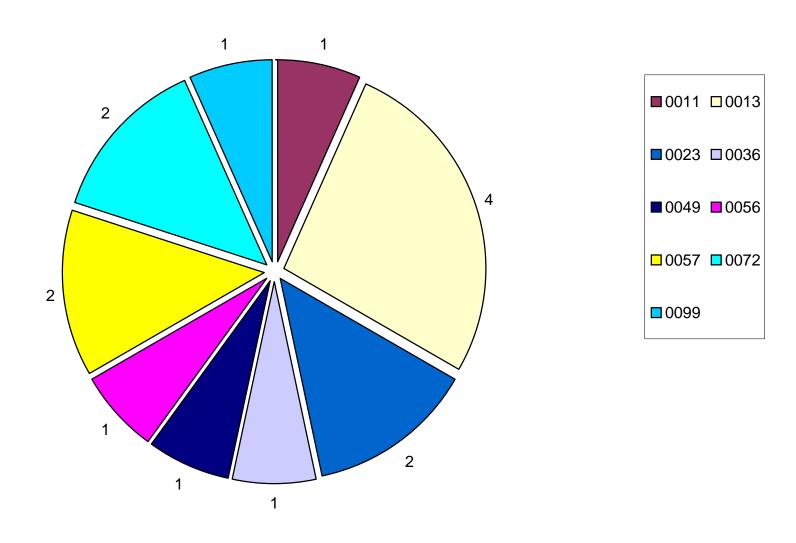

## HOW COMPLAINTS WERE RECEIVED SECOND QUARTER 2011

| MONTH       | IN PERSON | LETTER | MAIL | OTHER | PHONE | SFPD | TOTALS |
|-------------|-----------|--------|------|-------|-------|------|--------|
| January     | 25        | 3      | 19   | 2     | 15    | 4    | 68     |
| February    | 19        | 3      | 16   | 2     | 10    | 1    | 51     |
| March       | 28        | 9      | 15   | 2     | 9     | 6    | 69     |
| 1ST QUARTER | 72        | 15     | 50   | 6     | 34    | 11   | 188    |
| April       | 28        | 1      | 11   | 1     | 22    | 9    | 72     |
| May         | 29        | 3      | 17   | 1     | 8     | 8    | 66     |
| June        | 28        | 5      | 21   | 7     | 25    | 6    | 92     |
| 2ND QUARTER | 85        | 9      | 49   | 9     | 55    | 23   | 230    |
| July        |           |        |      |       |       |      |        |
| August      |           |        |      |       |       |      |        |
| September   |           |        |      |       |       |      |        |
| 3RD QUARTER | 0         | 0      | 0    | 0     | 0     | 0    | 0      |
| October     |           |        |      |       |       |      |        |
| November    |           |        |      |       |       |      |        |
| December    |           |        |      |       |       |      |        |
| 4TH QUARTER | 0         | 0      | 0    | 0     | 0     | 0    | 0      |
|             |           |        |      |       |       |      |        |
| YTD TOTAL   | 157       | 24     | 99   | 15    | 89    | 34   | 418    |