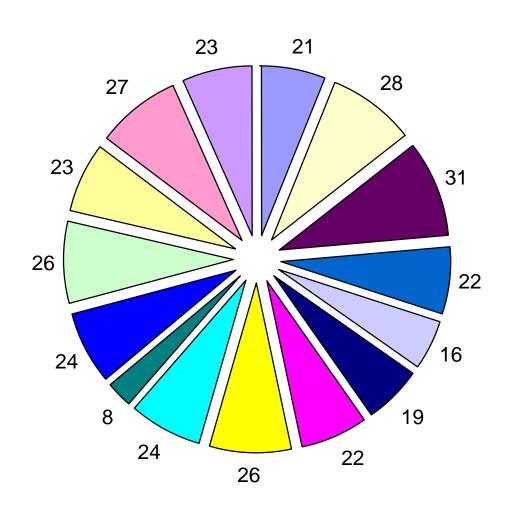

### **COMPLAINTS AND ALLEGATIONS BY UNIT SECOND QUARTER 2014**

|                                                  | TOTAL<br>COMPLAINTS |    |     |     | ALLE | GATIC | ON TYI | PES |     |     |    | TOTAL<br>ALLEGATION<br>S | OFFICERS<br>INVOLVED |
|--------------------------------------------------|---------------------|----|-----|-----|------|-------|--------|-----|-----|-----|----|--------------------------|----------------------|
| SFPD UNIT NAME                                   |                     | UF | UA  | CRD | ND   | RS    | SS     | D   | PRO | POL | TF |                          |                      |
| 1A CHIEF'S OFFICE                                | 1                   | 0  | 0   | 0   | 1    | 0     | 0      | 0   | 0   | 0   | 0  | 1                        | 1                    |
| 2L LEGAL DIVISION                                | 1                   | 0  | 4   | 3   | 1    | 0     | 0      | 0   | 0   | 0   | 0  | 8                        | 1                    |
| 2X ADMINISTRATION BUREAU HEADQUARTERS            | 1                   | 0  | 0   | 1   | 0    | 0     | 0      | 1   | 0   | 0   | 0  | 2                        | 1                    |
| 3A CENTRAL STATION                               | 9                   | 4  | 2   | 10  | 2    | 0     | 0      | 0   | 0   | 0   | 0  | 18                       | 11                   |
| 3B SOUTHERN STATION                              | 9                   | 4  | 8   | 8   | 13   | 0     | 1      | 1   | 0   | 0   | 0  | 35                       | 12                   |
| 3C BAYVIEW STATION                               | 12                  | 7  | 22  | 12  | 5    | 0     | 0      | 1   | 0   | 0   | 0  | 47                       | 23                   |
| 3D MISSION STATION                               | 5                   | 1  | 3   | 4   | 2    | 0     | 0      | 1   | 0   | 0   | 0  | 11                       | 5                    |
| 3E NORTHERN STATION                              | 9                   | 2  | 6   | 4   | 5    | 1     | 0      | 2   | 0   | 0   | 0  | 20                       | 9                    |
| 3F PARK STATION                                  | 4                   | 0  | 3   | 5   | 0    | 0     | 0      | 1   | 0   | 0   | 0  | 9                        | 4                    |
| 3G RICHMOND STATION                              | 8                   | 1  | 4   | 7   | 3    | 0     | 0      | 0   | 0   | 0   | 0  | 15                       | 9                    |
| 3H INGLESIDE STATION                             | 7                   | 1  | 4   | 7   | 13   | 0     | 0      | 1   | 0   | 0   | 0  | 26                       | 11                   |
| 3I TARAVAL STATION                               | 5                   | 3  | 3   | 5   | 7    | 0     | 0      | 1   | 0   | 0   | 0  | 19                       | 6                    |
| 3J TENDERLOIN TASK FORCE                         | 7                   | 3  | 4   | 5   | 4    | 0     | 1      | 2   | 0   | 0   | 0  | 19                       | 8                    |
| 3M MUNI DIVISION                                 | 6                   | 2  | 4   | 9   | 1    | 0     | 1      | 0   | 0   | 0   | 0  | 17                       | 7                    |
| 4T CRIME PREVENTION COMPANY                      | 1                   | 0  | 0   | 0   | 1    | 0     | 0      | 0   | 0   | 0   | 0  | 1                        | 1                    |
| 5A INVESTIGATIONS BUREAU                         | 1                   | 1  | 1   | 1   | 0    | 0     | 0      | 0   | 0   | 0   | 0  | 3                        | 1                    |
| 5H HOMICIDE SECTION                              | 1                   | 0  | 0   | 1   | 0    | 0     | 0      | 0   | 0   | 0   | 0  | 1                        | 1                    |
| 5S SPECIAL INVESTIGATIONS(INCL. GANG TASK FORCE) | 1                   | 0  | 1   | 1   | 0    | 0     | 0      | 0   | 0   | 0   | 0  | 2                        | 1                    |
| 5T JUVENILE DIVISION                             | 2                   | 0  | 0   | 1   | 1    | 0     | 0      | 0   | 0   | 0   | 0  | 2                        | 2                    |
| UK UNKNOWN ASSIGNMENT                            | 84                  | 17 | 38  | 37  | 33   | 0     | 0      | 4   | 0   | 0   | 0  | 151                      | 62                   |
| TOTALS                                           | 174                 | 46 | 107 | 121 | 92   | 1     | 3      | 15  | 0   | 0   | 0  | 407                      | 176                  |