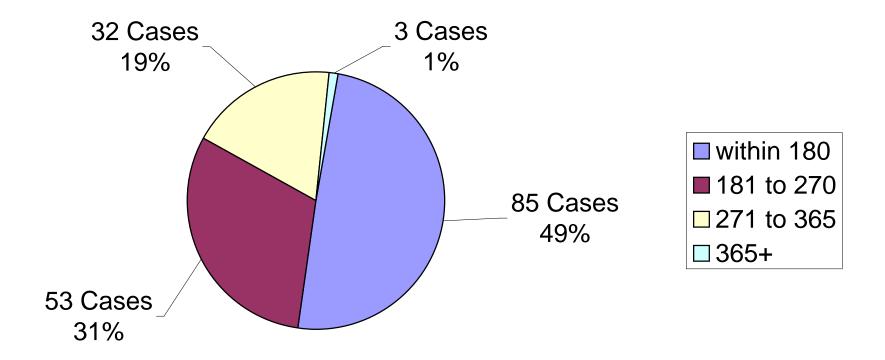

The average number of days to close cases between the first and second quarters of 2014 increased by 20% from 142 in the first quarter to 170 in the second quarter. The OCC's goal is to conclude its investigations within 270 days. During the second quarter of 2014, OCC investigators closed 172 cases with 80% of them closing within 270 days and only three of them, which had no sustainable allegations, took more than a year to close. This is similar to the second quarter of 2013 where of the 176 cases closed, 79% of them were closed within nine months.