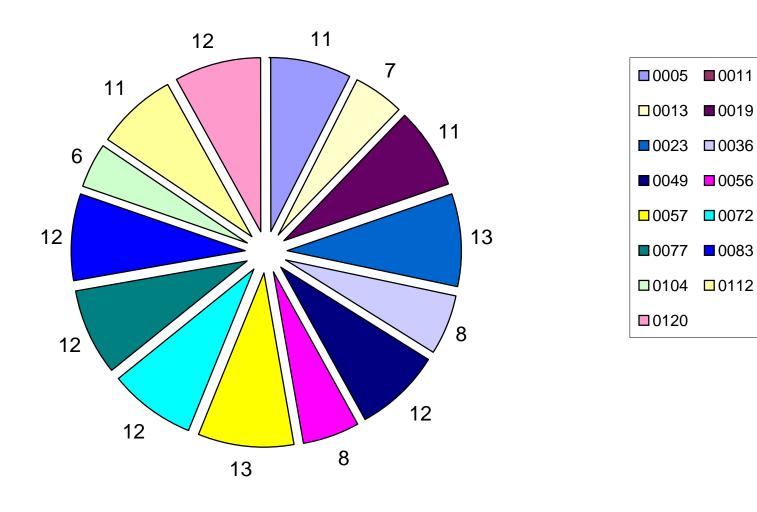

### **COMPLAINTS AND ALLEGATIONS BY UNIT SECOND QUARTER 2014**

|                                                  | TOTAL<br>COMPLAINTS |    |     |     | ALLE | GATIC | ON TYI | PES |     |     |    | TOTAL<br>ALLEGATION<br>S | OFFICERS<br>INVOLVED |
|--------------------------------------------------|---------------------|----|-----|-----|------|-------|--------|-----|-----|-----|----|--------------------------|----------------------|
| SFPD UNIT NAME                                   |                     | UF | UA  | CRD | ND   | RS    | SS     | D   | PRO | POL | TF |                          |                      |
| 1A CHIEF'S OFFICE                                | 1                   | 0  | 0   | 0   | 1    | 0     | 0      | 0   | 0   | 0   | 0  | 1                        | 1                    |
| 2L LEGAL DIVISION                                | 1                   | 0  | 4   | 3   | 1    | 0     | 0      | 0   | 0   | 0   | 0  | 8                        | 1                    |
| 2X ADMINISTRATION BUREAU HEADQUARTERS            | 1                   | 0  | 0   | 1   | 0    | 0     | 0      | 1   | 0   | 0   | 0  | 2                        | 1                    |
| 3A CENTRAL STATION                               | 9                   | 4  | 2   | 10  | 2    | 0     | 0      | 0   | 0   | 0   | 0  | 18                       | 11                   |
| 3B SOUTHERN STATION                              | 9                   | 4  | 8   | 8   | 13   | 0     | 1      | 1   | 0   | 0   | 0  | 35                       | 12                   |
| 3C BAYVIEW STATION                               | 12                  | 7  | 22  | 12  | 5    | 0     | 0      | 1   | 0   | 0   | 0  | 47                       | 23                   |
| 3D MISSION STATION                               | 5                   | 1  | 3   | 4   | 2    | 0     | 0      | 1   | 0   | 0   | 0  | 11                       | 5                    |
| 3E NORTHERN STATION                              | 9                   | 2  | 6   | 4   | 5    | 1     | 0      | 2   | 0   | 0   | 0  | 20                       | 9                    |
| 3F PARK STATION                                  | 4                   | 0  | 3   | 5   | 0    | 0     | 0      | 1   | 0   | 0   | 0  | 9                        | 4                    |
| 3G RICHMOND STATION                              | 8                   | 1  | 4   | 7   | 3    | 0     | 0      | 0   | 0   | 0   | 0  | 15                       | 9                    |
| 3H INGLESIDE STATION                             | 7                   | 1  | 4   | 7   | 13   | 0     | 0      | 1   | 0   | 0   | 0  | 26                       | 11                   |
| 3I TARAVAL STATION                               | 5                   | 3  | 3   | 5   | 7    | 0     | 0      | 1   | 0   | 0   | 0  | 19                       | 6                    |
| 3J TENDERLOIN TASK FORCE                         | 7                   | 3  | 4   | 5   | 4    | 0     | 1      | 2   | 0   | 0   | 0  | 19                       | 8                    |
| 3M MUNI DIVISION                                 | 6                   | 2  | 4   | 9   | 1    | 0     | 1      | 0   | 0   | 0   | 0  | 17                       | 7                    |
| 4T CRIME PREVENTION COMPANY                      | 1                   | 0  | 0   | 0   | 1    | 0     | 0      | 0   | 0   | 0   | 0  | 1                        | 1                    |
| 5A INVESTIGATIONS BUREAU                         | 1                   | 1  | 1   | 1   | 0    | 0     | 0      | 0   | 0   | 0   | 0  | 3                        | 1                    |
| 5H HOMICIDE SECTION                              | 1                   | 0  | 0   | 1   | 0    | 0     | 0      | 0   | 0   | 0   | 0  | 1                        | 1                    |
| 5S SPECIAL INVESTIGATIONS(INCL. GANG TASK FORCE) | 1                   | 0  | 1   | 1   | 0    | 0     | 0      | 0   | 0   | 0   | 0  | 2                        | 1                    |
| 5T JUVENILE DIVISION                             | 2                   | 0  | 0   | 1   | 1    | 0     | 0      | 0   | 0   | 0   | 0  | 2                        | 2                    |
| UK UNKNOWN ASSIGNMENT                            | 84                  | 17 | 38  | 37  | 33   | 0     | 0      | 4   | 0   | 0   | 0  | 151                      | 62                   |
| TOTALS                                           | 174                 | 46 | 107 | 121 | 92   | 1     | 3      | 15  | 0   | 0   | 0  | 407                      | 176                  |

### DEFINITION OF ALLEGATION TYPES UF Unnecessary Force UA Unwarranted Action

CRD Conduct Reflecting Discredit

ND Neglect of Duty

RS Racial Slur

SS Sexual Slur
D Discourtesy

PRO Procedure

POL Policy