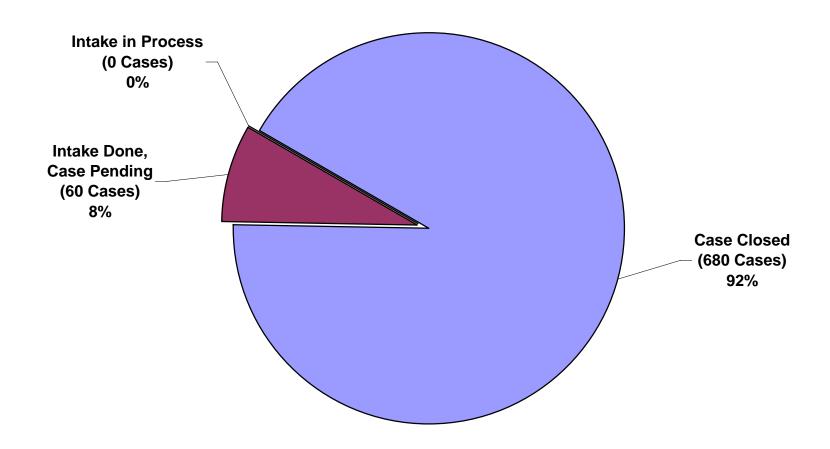

### V. STATUS OF CURRENT OCC CASES – THE 'KEANE' REPORT

By the end of the 2014 first quarter, staff had completed intake on all its 2013 cases and by the end of the second quarter 2014 staff had closed 89% of them, leaving 11% of the 2013 cases pending. These statistics are similar to the end of the 2013 second quarter, when staff also completed intake on all its 2012 cases, and had closed 92% of them, leaving 8% of the 2012 cases pending.