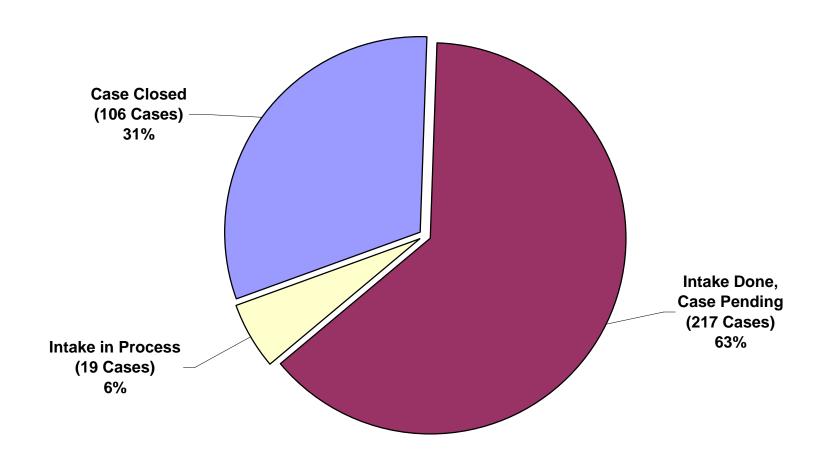

### A. Case Inventory

As of the end of the 2014 second quarter, the OCC opened 343 new cases, and closed 340 cases. The OCC closed the quarter with 322 pending cases, which are 23 more pending cases than the close of the second quarter in 2013. By the end of the 2014 second quarter, there were 234 pending cases from 2014, 83 cases from 2013, three from 2012, and two cases from 2011.