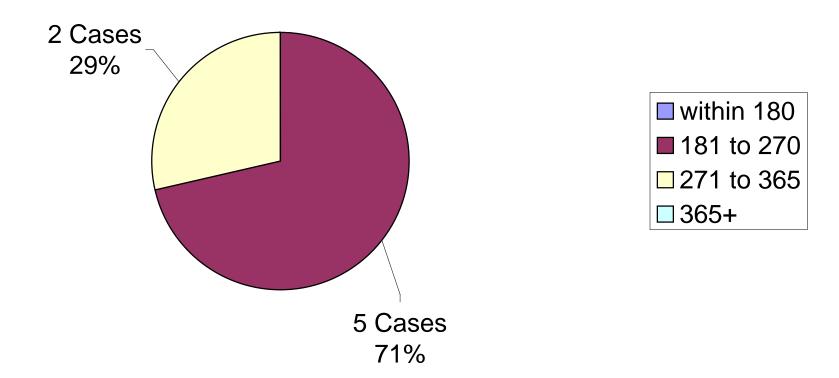

Office of Citizen Complaints 2014 Second Quarter Statistical Report August 13, 2014 Page 4 of 14

cases. The average number of days to close sustained cases increased by one day for the second quarter of 2014 compared to the second quarter of 2013. In the second quarter of 2014, seven cases or 44% of sustained cases were completed within nine months and no sustained case was completed more than 365 days after its receipt. This is a significant improvement over the first quarter of 2014 where only one of the eight sustained cases, or 13%, was completed within 270 days. The average number of days to close sustained cases decreased to 291 days during the second quarter of 2014 from 307 days during the first quarter of 2014.