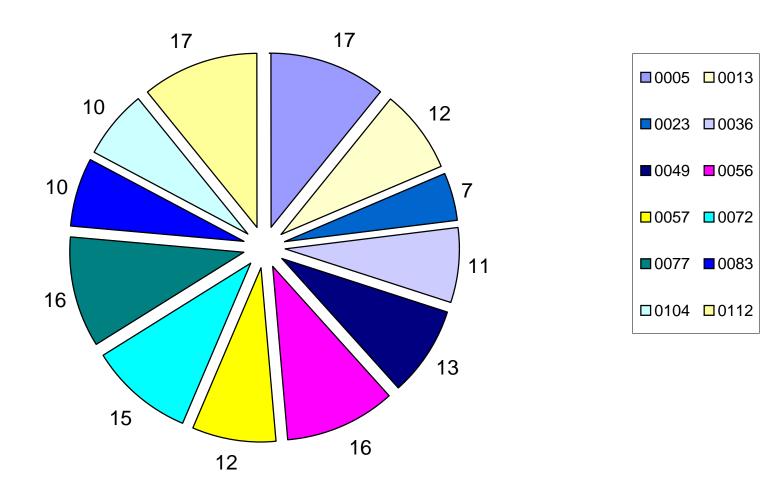

### **COMPLAINTS AND ALLEGATIONS BY UNIT SECOND QUARTER 2013**

(FOR COMPARISON)

|                                                  | TOTAL<br>COMPLAINTS |    |     |     | ALLE | GATIC | ON TYI | PES |     |     |    | TOTAL<br>ALLEGATION<br>S | OFFICERS<br>INVOLVED |
|--------------------------------------------------|---------------------|----|-----|-----|------|-------|--------|-----|-----|-----|----|--------------------------|----------------------|
| SFPD UNIT NAME                                   |                     | UF | UA  | CRD | ND   | RS    | SS     | D   | PRO | POL | TF |                          |                      |
| 2P PERSONNEL                                     | 1                   | 0  | 1   | 0   | 0    | 0     | 0      | 0   | 0   | 0   | 0  | 1                        | 1                    |
| 3A CENTRAL STATION                               | 9                   | 6  | 11  | 8   | 3    | 0     | 0      | 1   | 0   | 0   | 0  | 29                       | 12                   |
| 3B SOUTHERN STATION                              | 14                  | 0  | 8   | 11  | 12   | 0     | 0      | 1   | 0   | 0   | 0  | 32                       | 18                   |
| 3C BAYVIEW STATION                               | 12                  | 3  | 10  | 6   | 9    | 0     | 0      | 0   | 0   | 0   | 0  | 28                       | 14                   |
| 3D MISSION STATION                               | 7                   | 3  | 7   | 5   | 6    | 0     | 0      | 2   | 0   | 0   | 0  | 23                       | 9                    |
| 3E NORTHERN STATION                              | 12                  | 1  | 2   | 8   | 14   | 0     | 0      | 0   | 0   | 0   | 0  | 25                       | 15                   |
| 3F PARK STATION                                  | 9                   | 2  | 7   | 8   | 10   | 0     | 0      | 0   | 0   | 0   | 0  | 27                       | 12                   |
| 3G RICHMOND STATION                              | 4                   | 0  | 4   | 4   | 6    | 0     | 0      | 0   | 0   | 0   | 0  | 14                       | 7                    |
| 3H INGLESIDE STATION                             | 7                   | 0  | 7   | 6   | 7    | 0     | 0      | 0   | 0   | 0   | 0  | 20                       | 10                   |
| 3I TARAVAL STATION                               | 8                   | 2  | 4   | 4   | 4    | 0     | 0      | 2   | 0   | 0   | 0  | 16                       | 9                    |
| 3J TENDERLOIN TASK FORCE                         | 13                  | 1  | 19  | 13  | 4    | 0     | 0      | 1   | 0   | 0   | 0  | 38                       | 20                   |
| 3M MUNI DIVISION                                 | 8                   | 1  | 10  | 5   | 15   | 0     | 1      | 2   | 0   | 0   | 0  | 34                       | 12                   |
| 3X PATROL BUREAU HQ'S                            | 1                   | 0  | 1   | 1   | 0    | 0     | 0      | 0   | 0   | 0   | 0  | 2                        | 1                    |
| 4T CRIME PREVENTION COMPANY                      | 6                   | 0  | 4   | 3   | 4    | 0     | 0      | 2   | 0   | 0   | 0  | 13                       | 6                    |
| 5A INVESTIGATIONS BUREAU                         | 4                   | 3  | 3   | 1   | 0    | 0     | 0      | 0   | 0   | 0   | 0  | 7                        | 4                    |
| 5L CRIME SCENE INVESTIGATIONS                    | 1                   | 0  | 0   | 0   | 1    | 0     | 0      | 0   | 0   | 0   | 0  | 1                        | 1                    |
| 5S SPECIAL INVESTIGATIONS(INCL. GANG TASK FORCE) | 1                   | 0  | 0   | 1   | 0    | 0     | 0      | 0   | 0   | 0   | 0  | 1                        | 1                    |
| 5T JUVENILE DIVISION                             | 3                   | 0  | 2   | 0   | 1    | 0     | 0      | 0   | 0   | 0   | 0  | 3                        | 3                    |
| AB AIRPORT BUREAU                                | 1                   | 0  | 0   | 1   | 0    | 0     | 0      | 0   | 0   | 0   | 0  | 1                        | 1                    |
| UK UNKNOWN ASSIGNMENT                            | 93                  | 21 | 43  | 36  | 46   | 0     | 1      | 2   | 0   | 0   | 0  | 171                      | 68                   |
|                                                  | 214                 | 43 | 143 | 121 | 142  | 0     | 2      | 13  | 0   | 0   | 0  | 486                      | 224                  |

### DEFINITION OF ALLEGATION TYPES UF Unnecessary Force UA Unwarranted Action

CRD Conduct Reflecting Discredit

ND Neglect of Duty

RS Racial Slur

SS Sexual Slur

D Discourtesy

PRO Procedure

POL Policy