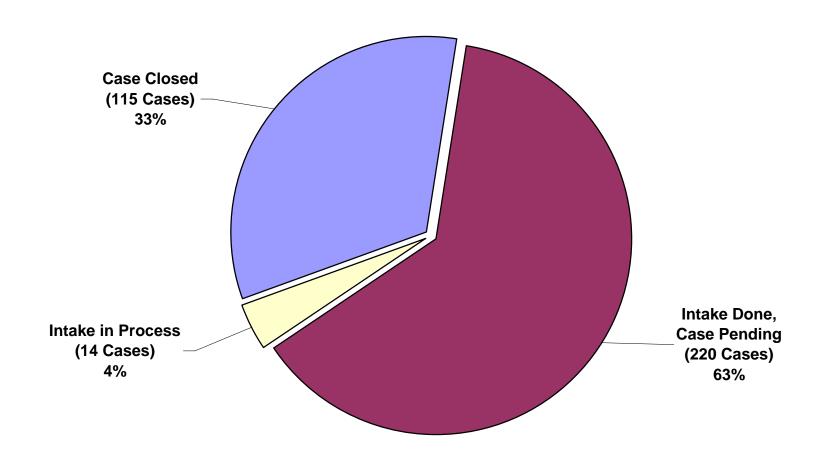

### A. Case Inventory

As of the end of the 2014 second quarter, the OCC opened 343 new cases, and closed 340 cases. The OCC closed the quarter with 322 pending cases, which are 23 more pending cases than the close of the second quarter in 2013. By the end of the 2014 second quarter, there were 234 pending cases from 2014, 83 cases from 2013, three from 2012, and two cases from 2011.