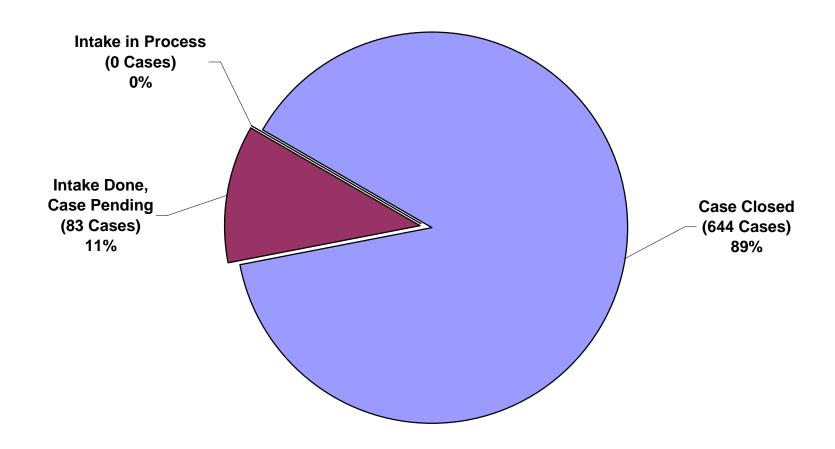

### V. STATUS OF CURRENT OCC CASES – THE 'KEANE' REPORT

By the end of the 2014 first quarter, staff had completed intake on all its 2013 cases and by the end of the second quarter 2014 staff had closed 89% of them, leaving 11% of the 2013 cases pending. These statistics are similar to the end of the 2013 second quarter, when staff also completed intake on all its 2012 cases, and had closed 92% of them, leaving 8% of the 2012 cases pending.