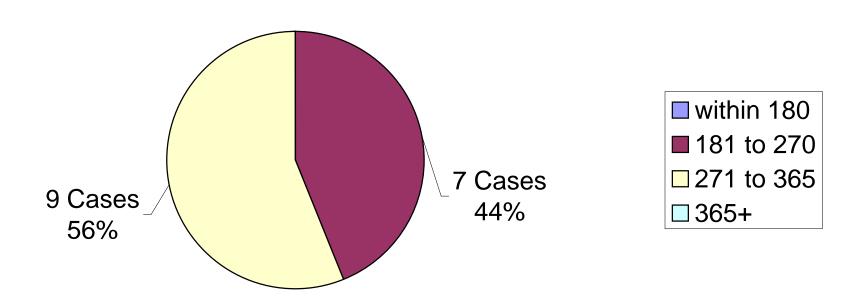

Office of Citizen Complaints 2014 Second Quarter Statistical Report August 13, 2014 Page 4 of 14

cases. The average number of days to close sustained cases increased by one day for the second quarter of 2014 compared to the second quarter of 2013. In the second quarter of 2014, seven cases or 44% of sustained cases were completed within nine months and no sustained case was completed more than 365 days after its receipt. This is a significant improvement over the first quarter of 2014 where only one of the eight sustained cases, or 13%, was completed within 270 days. The average number of days to close sustained cases decreased to 291 days during the second quarter of 2014 from 307 days during the first quarter of 2014.