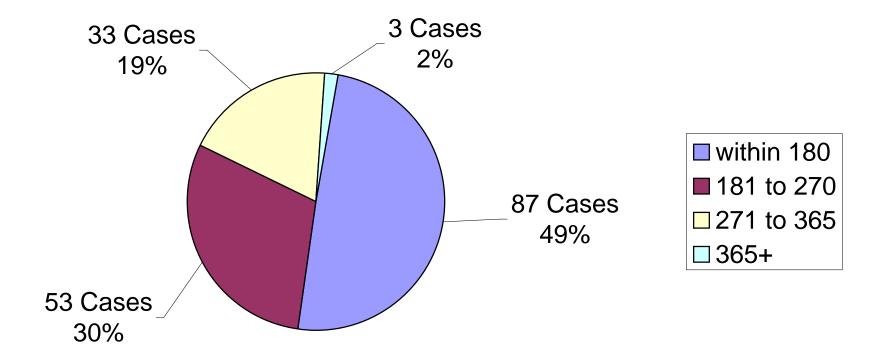

The average number of days to close cases between the first and second quarters of 2014 increased by 20% from 142 in the first quarter to 170 in the second quarter. The OCC's goal is to conclude its investigations within 270 days. During the second quarter of 2014, OCC investigators closed 172 cases with 80% of them closing within 270 days and only three of them, which had no sustainable allegations, took more than a year to close. This is similar to the second quarter of 2013 where of the 176 cases closed, 79% of them were closed within nine months.