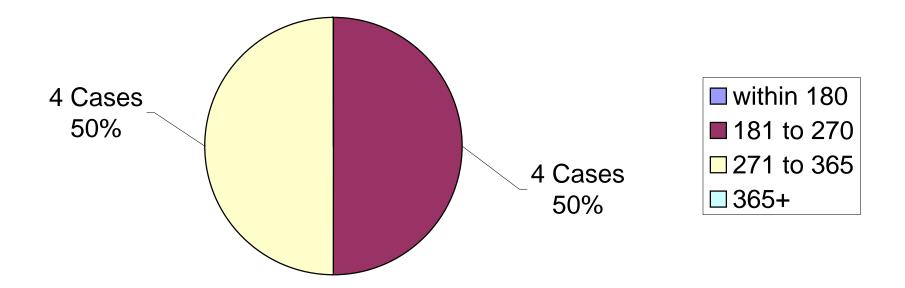

### C. Sustained Cases

The percentage of cases with sustained allegations increased during the first nine months of 2014, compared to the first nine months of 2013; a 7% sustained rate the first nine months of 2014 and a 4% sustained rate the first nine months of 2013. In the first quarter of 2014, the OCC sustained allegations in eight cases, it sustained allegations in another 16 in the second quarter, and in the third quarter the OCC sustained allegations in 15 cases. The average number of days for the OCC to close cases with sustained allegations increased by nineteen days for the third quarter of 2014 compared to the third quarter of 2013. In the third quarter of 2014, three cases or 20% of cases with sustained allegations were completed within nine months and no case with a sustained allegation was completed more than 365 days after its receipt. This is a less timely result than the second quarter of 2014 where 44% of cases with sustained allegations increased to 306 days during the third quarter of 2014 from 291 days during the second quarter of 2014.