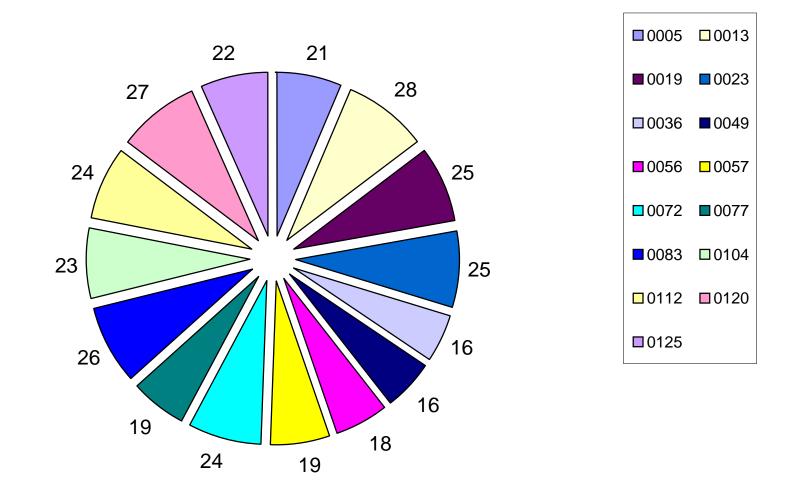

#### COMPLAINTS AND ALLEGATIONS BY UNIT **THIRD QUARTER 2014**

|                             | TOTAL<br>COMPLAINTS |    |     |     | ALLE | GATIC | DN TYI | PES |     |     |    | TOTAL<br>ALLEGATIONS | OFFICERS<br>INVOL VED |
|-----------------------------|---------------------|----|-----|-----|------|-------|--------|-----|-----|-----|----|----------------------|-----------------------|
| SFPD UNIT NAME              |                     | UF | UA  | CRD | ND   | RS    | SS     | D   | PRO | POL | TF |                      |                       |
| 1A CHIEF'S OFFICE           | 1                   | 0  | 1   | 0   | 0    | 0     | 0      | 0   | 0   | 0   | 0  | 1                    | 1                     |
| 3A CENTRAL STATION          | 9                   | 3  | 5   | 7   | 4    | 0     | 0      | 2   | 0   | 0   | 0  | 21                   | 11                    |
| 3B SOUTHERN STATION         | 18                  | 1  | 9   | 15  | 11   | 0     | 0      | 0   | 0   | 0   | 0  | 36                   | 21                    |
| 3C BAYVIEW STATION          | 19                  | 0  | 24  | 15  | 15   | 0     | 0      | 1   | 0   | 0   | 0  | 55                   | 26                    |
| 3D MISSION STATION          | 14                  | 7  | 8   | 13  | 13   | 0     | 0      | 3   | 0   | 0   | 0  | 44                   | 24                    |
| 3E NORTHERN STATION         | 9                   | 1  | 6   | 10  | 5    | 0     | 0      | 0   | 0   | 0   | 0  | 22                   | 11                    |
| 3F PARK STATION             | 7                   | 0  | 1   | 8   | 1    | 0     | 0      | 0   | 0   | 0   | 0  | 10                   | 7                     |
| 3G RICHMOND STATION         | 5                   | 0  | 4   | 5   | 3    | 0     | 0      | 0   | 0   | 0   | 0  | 12                   | 7                     |
| 3H INGLESIDE STATION        | 9                   | 2  | 5   | 8   | 6    | 0     | 2      | 0   | 0   | 0   | 0  | 23                   | 11                    |
| 3I TARAVAL STATION          | 6                   | 0  | 5   | 8   | 3    | 0     | 0      | 0   | 0   | 0   | 0  | 16                   | 8                     |
| 3J TENDERLOIN TASK FORCE    | 6                   | 1  | 3   | 8   | 7    | 0     | 0      | 0   | 0   | 0   | 0  | 19                   | 8                     |
| 3M MUNI DIVISION            | 4                   | 1  | 2   | 0   | 3    | 0     | 0      | 0   | 0   | 0   | 0  | 6                    | 4                     |
| 4T CRIME PREVENTION COMPANY | 4                   | 1  | 3   | 6   | 3    | 1     | 0      | 1   | 0   | 0   | 0  | 15                   | 4                     |
| 5A INVESTIGATIONS BUREAU    | 4                   | 1  | 5   | 2   | 2    | 0     | 0      | 1   | 0   | 0   | 0  | 11                   | 7                     |
| 5H HOMICIDE SECTION         | 1                   | 0  | 0   | 1   | 0    | 0     | 0      | 0   | 0   | 0   | 0  | 1                    | 1                     |
| 5N NARCOTICS                | 1                   | 0  | 0   | 1   | 0    | 0     | 0      | 0   | 0   | 0   | 0  | 1                    | 1                     |
| 5V VICE CRIMES DIVISION     | 1                   | 0  | 7   | 1   | 0    | 0     | 0      | 0   | 0   | 0   | 0  | 8                    | 6                     |
| AB AIRPORT BUREAU           | 4                   | 0  | 2   | 3   | 1    | 0     | 0      | 0   | 0   | 0   | 0  | 6                    | 4                     |
| UK UNKNOWN ASSIGNMENT       | 107                 | 12 | 41  | 44  | 37   | 0     | 0      | 3   | 0   | 0   | 0  | 170                  | 75                    |
| TOTALS                      | 229                 | 30 | 131 | 155 | 114  | 1     | 2      | 11  | 0   | 0   | 0  | 477                  | 237                   |