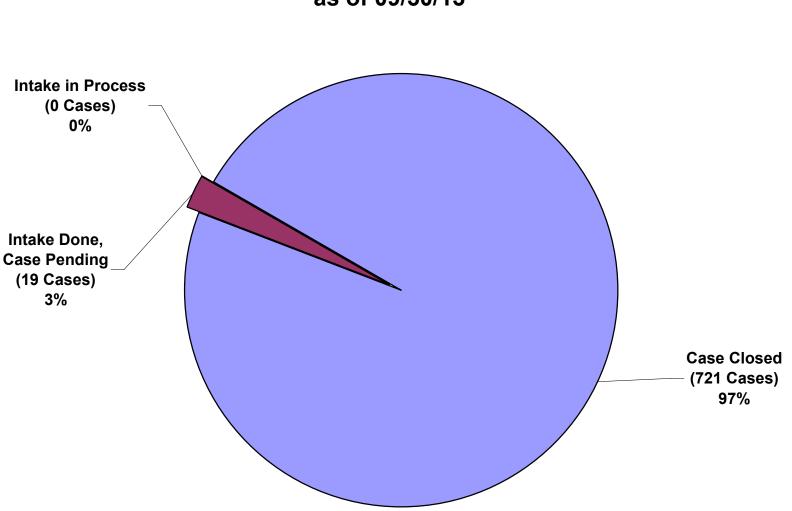

Office of Citizen Complaints 2014 Third Quarter Statistical Report November 5, 2014 Page 11 of 14

the end of the 2013 third quarter, when staff also completed intake on all its 2012 cases, and had closed 97% of them, leaving 3% or 19 of the 2012 cases pending.