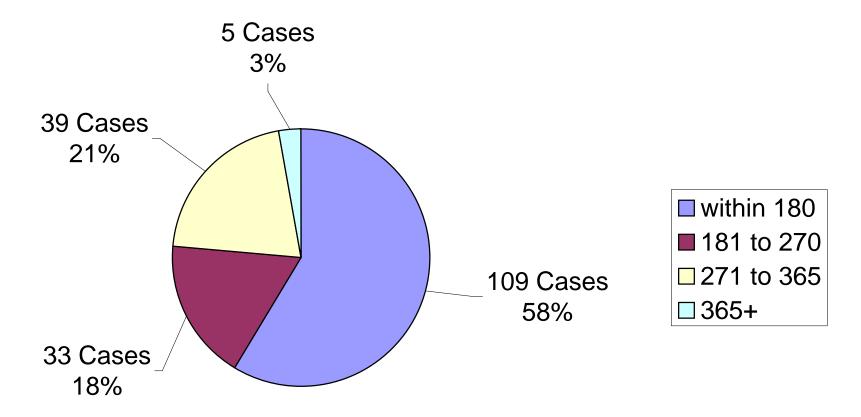

## Office of Citizen Complaints 2014 Third Quarter Statistical Report November 5, 2014 Page 4 of 14

The average number of days to close cases between the third quarters of 2013 and 2014 increased by 16% from 138 in the third quarter of 2013 to 161 in the third quarter of 2014. The OCC's goal is to conclude its investigations within 270 days. During the third quarter of 2014, OCC investigators closed 186 cases with 76% of them closing within 270 days and only three of them, which had no sustainable allegations, took more than a year to close. This is less timely than the third quarter of 2013 where of the 168 cases closed, 86% of them were closed within nine months. In addition to higher than best practices caseloads, a nearly 50% increase in cases with sustained allegations in the third quarter of 2014 over the third quarter of 2013 impeded a prompter disposition of cases with no sustainable allegations during the third quarter of 2014.