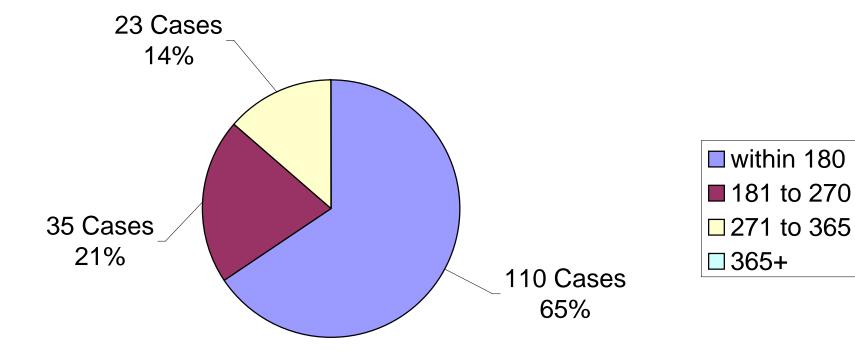

## Office of Citizen Complaints 2014 Third Quarter Statistical Report November 5, 2014 Page 4 of 14

The average number of days to close cases between the third quarters of 2013 and 2014 increased by 16% from 138 in the third quarter of 2013 to 161 in the third quarter of 2014. The OCC's goal is to conclude its investigations within 270 days. During the third quarter of 2014, OCC investigators closed 186 cases with 76% of them closing within 270 days and only three of them, which had no sustainable allegations, took more than a year to close. This is less timely than the third quarter of 2013 where of the 168 cases closed, 86% of them were closed within nine months. In addition to higher than best practices caseloads, a nearly 50% increase in cases with sustained allegations in the third quarter of 2014 over the third quarter of 2013 impeded a prompter disposition of cases with no sustainable allegations during the third quarter of 2014.