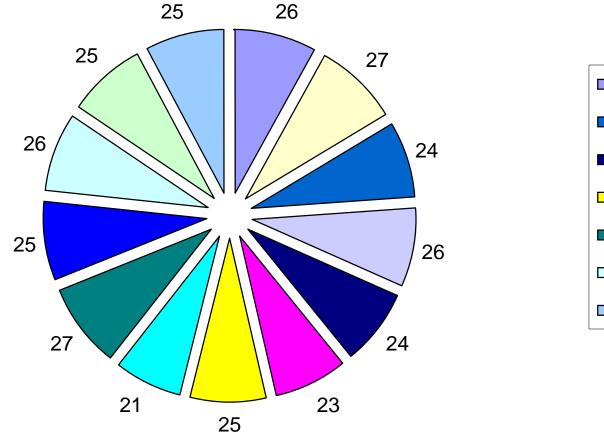

## **COMPLAINTS AND ALLEGATIONS BY UNIT**

**THIRD QUARTER 2013** 

(FOR COMPARISON)

|                             | TOTAL<br>COMPLAINTS |    |     |     | ALLE | GATIC | DN TYI | PES |     |     |    | TOTAL<br>ALLEGATIONS | OFFICERS<br>INVOLVED |
|-----------------------------|---------------------|----|-----|-----|------|-------|--------|-----|-----|-----|----|----------------------|----------------------|
| SFPD UNIT NAME              |                     | UF | UA  | CRD | ND   | RS    | SS     | D   | PRO | POL | TF |                      |                      |
| 1A CHIEF'S OFFICE           | 1                   | 0  | 0   | 0   | 1    | 0     | 0      | 0   | 0   | 0   | 0  | 1                    | 1                    |
| 2L LEGAL DIVISION           | 1                   | 0  | 0   | 2   | 0    | 0     | 0      | 0   | 0   | 0   | 0  | 2                    | 1                    |
| 2P PERSONNEL                | 3                   | 1  | 2   | 2   | 0    | 0     | 0      | 0   | 0   | 0   | 0  | 5                    | 3                    |
| 3A CENTRAL STATION          | 9                   | 1  | 11  | 10  | 6    | 0     | 0      | 0   | 0   | 0   | 0  | 28                   | 12                   |
| 3B SOUTHERN STATION         | 15                  | 1  | 17  | 11  | 8    | 0     | 0      | 2   | 0   | 0   | 0  | 39                   | 19                   |
| 3C BAYVIEW STATION          | 13                  | 2  | 21  | 11  | 13   | 0     | 0      | 1   | 0   | 0   | 0  | 48                   | 20                   |
| 3D MISSION STATION          | 17                  | 1  | 20  | 20  | 18   | 0     | 2      | 0   | 0   | 0   | 0  | 61                   | 28                   |
| 3E NORTHERN STATION         | 10                  | 1  | 4   | 8   | 7    | 0     | 0      | 2   | 0   | 0   | 0  | 22                   | 12                   |
| 3F PARK STATION             | 9                   | 0  | 5   | 5   | 5    | 0     | 0      | 0   | 0   | 0   | 0  | 15                   | 10                   |
| 3G RICHMOND STATION         | 7                   | 0  | 4   | 5   | 2    | 0     | 0      | 0   | 0   | 0   | 0  | 11                   | 8                    |
| 3H INGLESIDE STATION        | 9                   | 3  | 22  | 8   | 0    | 0     | 0      | 2   | 0   | 0   | 0  | 35                   | 12                   |
| 3I TARAVAL STATION          | 3                   | 0  | 2   | 3   | 4    | 0     | 0      | 0   | 0   | 0   | 0  | 9                    | 4                    |
| 3J TENDERLOIN TASK FORCE    | 5                   | 1  | 5   | 5   | 0    | 0     | 1      | 1   | 0   | 0   | 0  | 13                   | 5                    |
| 3M MUNI DIVISION            | 3                   | 0  | 5   | 2   | 2    | 0     | 0      | 0   | 0   | 0   | 0  | 9                    | 4                    |
| 4T CRIME PREVENTION COMPANY | 3                   | 0  | 1   | 3   | 2    | 0     | 0      | 2   | 0   | 0   | 0  | 8                    | 3                    |
| 5A INVESTIGATIONS BUREAU    | 5                   | 5  | 9   | 7   | 5    | 0     | 0      | 0   | 0   | 0   | 0  | 26                   | 8                    |
| 5N NARCOTICS                | 1                   | 0  | 0   | 0   | 1    | 0     | 0      | 0   | 0   | 0   | 0  | 1                    | 1                    |
| 5T JUVENILE DIVISION        | 5                   | 0  | 1   | 4   | 3    | 0     | 0      | 0   | 0   | 0   | 0  | 8                    | 5                    |
| 5W DOMESTIC VIOLENCE UNIT   | 1                   | 0  | 0   | 1   | 0    | 0     | 0      | 0   | 0   | 0   | 0  | 1                    | 1                    |
| AB AIRPORT BUREAU           | 3                   | 0  | 2   | 4   | 0    | 0     | 0      | 1   | 0   | 0   | 0  | 7                    | 3                    |
| UK UNKNOWN ASSIGNMENT       | 118                 | 20 | 58  | 41  | 47   | 0     | 0      | 3   | 0   | 0   | 0  | 200                  | 75                   |
| TOTALS                      | 241                 | 36 | 189 | 152 | 124  | 0     | 3      | 14  | 0   | 0   | 0  | 549                  | 235                  |