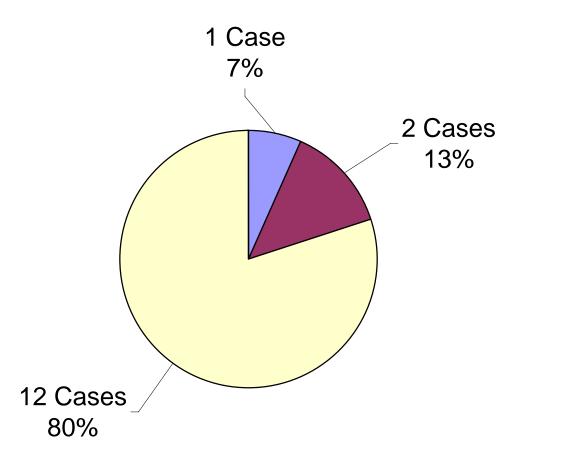

### C. Sustained Cases

The percentage of cases with sustained allegations increased during the first nine months of 2014, compared to the first nine months of 2013; a 7% sustained rate the first nine months of 2014 and a 4% sustained rate the first nine months of 2013. In the first quarter of 2014, the OCC sustained allegations in eight cases, it sustained allegations in another 16 in the second quarter, and in the third quarter the OCC sustained allegations in 15 cases. The average number of days for the OCC to close cases with sustained allegations increased by nineteen days for the third quarter of 2014 compared to the third quarter of 2013. In the third quarter of 2014, three cases or 20% of cases with sustained allegations were completed within nine months and no case with a sustained allegation was completed more than 365 days after its receipt. This is a less timely result than the second quarter of 2014 where 44% of cases with sustained allegations increased to 306 days during the third quarter of 2014 from 291 days during the second quarter of 2014.