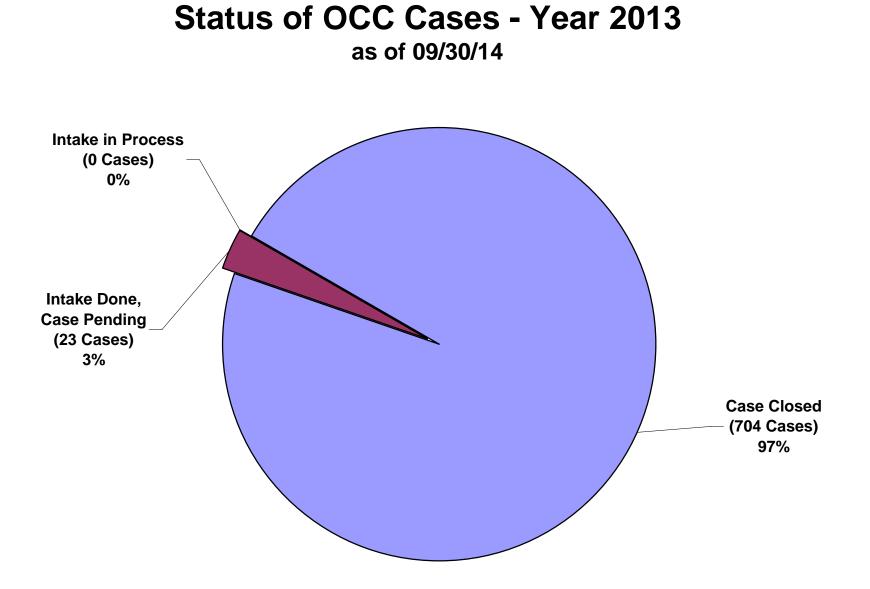

## V. STATUS OF CURRENT OCC CASES – THE 'KEANE' REPORT

By the end of the 2014 first quarter, staff had completed intake on all its 2013 cases and by the end of the third quarter 2014 staff had closed 97% of them, leaving 3% or 23 of the 2013 cases pending. These statistics are nearly identical to statistics at