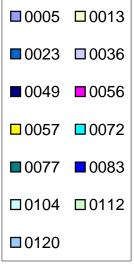

## FINDINGS IN ALLEGATIONS CLOSED THIRD QUARTER 2014

| NO FINDING  |    | Α  | LLEGA | TION | TYPES | ;  |   | SUBTOTAL |         |    | TOTAL |
|-------------|----|----|-------|------|-------|----|---|----------|---------|----|-------|
|             | UF | UA | CRD   | ND   | RS    | SS | D |          | POL/PRO | TF |       |
| 1st Quarter | 0  | 4  | 4     | 4    | 0     | 0  | 0 | 12       | 0       | 0  | 12    |
| 2nd Quarter | 2  | 10 | 8     | 15   | 0     | 0  | 1 | 36       | 0       | 0  | 36    |
| July        | 1  | 2  | 4     | 3    | 0     | 0  | 0 | 10       | 0       | 0  | 10    |
| August      | 0  | 0  | 0     | 3    | 0     | 0  | 0 | 3        | 0       | 0  | 3     |
| September   | 1  | 4  | 3     | 3    | 0     | 0  | 1 | 12       | 0       | 0  | 12    |
| 4th Quarter |    |    |       |      |       |    |   |          |         |    |       |
| YTD TOTAL   | 4  | 20 | 19    | 28   | 0     | 0  | 2 | 73       | 0       | 0  | 73    |