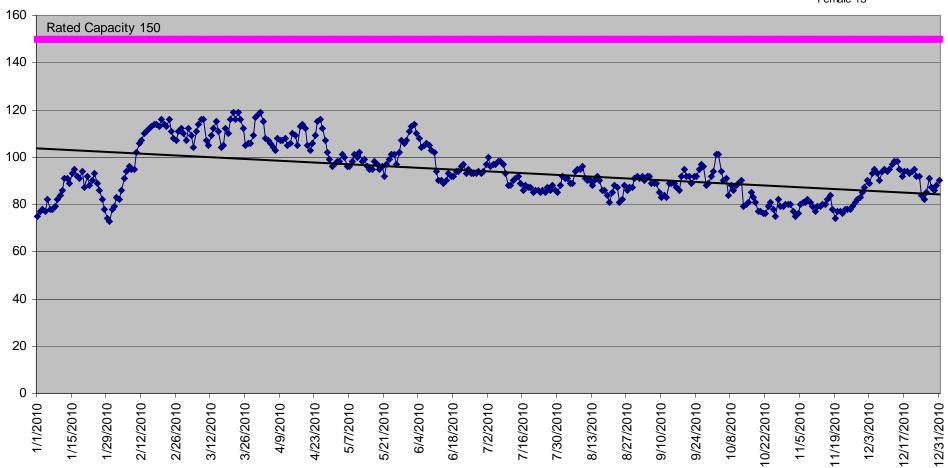

|        |
|                    | Total        | 23     | 10          | 33    | 100.0%       | 5.6%   |
| White              | Drug         | 1      | 0           | 1     | 3.6%         |        |
| VVIIIG             | Person       | 6      | 5           | 11    | 39.3%        |        |
|                    | Property     | 4      | 8           | 12    | 42.9%        |        |
|                    | Public Order | 0      | 4           | 4     | 14.3%        |        |
|                    | Total        | 11     | 17          | 28    | 100.0%       | 4.8%   |
| Grand Total        |              | 329    | 260         | 589   |              | 100.0% |

#### San Francisco Juvenile Probation Department Calendar Year 2010 Juvenile Hall Daily Population Average 94

Male 81 Female 13



San Francisco Juvenile Probation Department Calendar Year 2010 Juvenile Hall Monthly Average Length of Stay N=1,355 Average 24 days



### San Francisco Juvenile Court Processing of Law Violation Cases Referrals for Criminal Offenses —Calendar Year 2010

50.9%

|               | ward Hobation                   | 204 | 20.070 |
|---------------|---------------------------------|-----|--------|
|               | Out of Home Placement           | 83  | 8.4%   |
|               | Non-Ward Probation<br>(725a WI) | 43  | 4.3%   |
|               | Informal Probation<br>(654 WI)  | 140 | 14.1%  |
| Dispositions* | Log Cabin Ranch                 | 24  | 2.4%   |
|               | Department Juvenile Justice     | 1   | 0.1%   |
|               | Remand Adult Court              | 0   | 0.0%   |