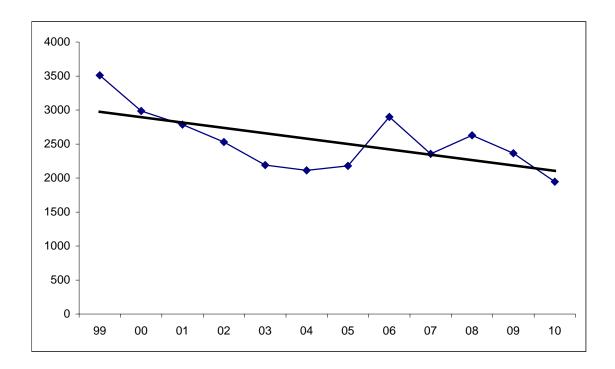

### San Francisco Juvenile Probation Department Duplicated Count of Juvenile Probation Referrals -Criminal Offenses 1999-2010

| Gender | 1999 | 2000 | 2001 | 2002 | 2003 | 2004 | 2005 | 2006 | 2007 | 2008 | 2009 | 2010 |
|--------|------|------|------|------|------|------|------|------|------|------|------|------|
| Male   | 2416 | 1924 | 1829 | 1687 | 1537 | 1452 | 1593 | 2075 | 1646 | 1892 | 1671 | 1378 |
| Female | 1094 | 1062 | 956  | 843  | 654  | 661  | 586  | 825  | 710  | 736  | 693  | 567  |
| Total  | 3510 | 2986 | 2785 | 2530 | 2191 | 2113 | 2179 | 2900 | 2356 | 2628 | 2364 | 1945 |