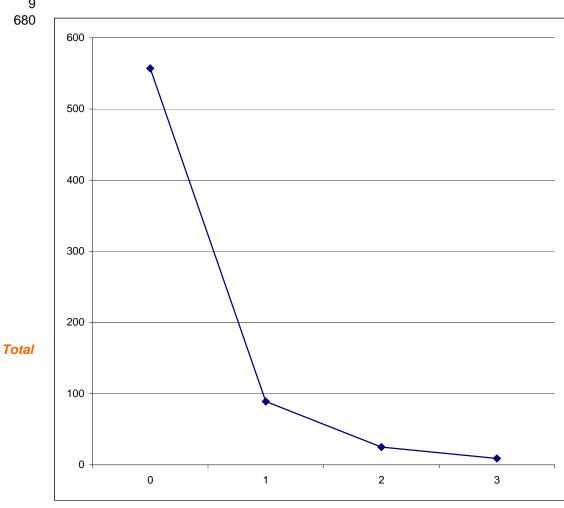

### Unduplicated Count of Juvenile Hall Bookings

Analysis of the Prior Arrests during 2010 For Criminal Offenses of Youth Admitted to Juvenile Hall in Calendar Year 2010

N=680

| Prior   |       |
|---------|-------|
| Arrests | Total |
| 0       | 557   |
| 1       | 89    |
| 2       | 25    |
| 3       | 9     |
| Total   | 680   |

**Number of Prior Arrests for Criminal Offenses during 2010** 

Arrested one time

557 81.91%

more than 1 123 18.09% Recidivist Rate

Total 680 100.00%