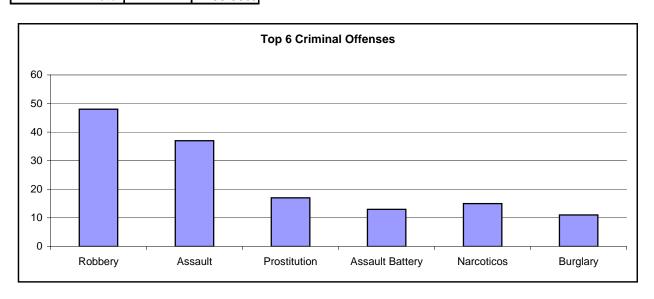

### 2010 Duplicated Count of Juvenile Hall Bookings –Sorted Most to Least Serious Criminal Offense Using Department of Justice Summary Codes

|                           | ВІ    | ack    | k White |        | Hispanic |        | Asian |        | Other |        |        |        |
|---------------------------|-------|--------|---------|--------|----------|--------|-------|--------|-------|--------|--------|--------|
| Detention Reason          | Male  | Female | Male    | Female | Male     | Female | Male  | Female | Male  | Female | Total  | %      |
| Willful Homicide          | 4     | 0      | 0       | 0      | 2        | 0      | 0     | 0      | 0     | 0      | 6      | 0.71   |
| Manslaughter Not Vehicle  | 1     | 0      | 0       | 0      | 0        | 0      | 0     | 0      | 0     | 0      | 1      | 0.12   |
| Manslaughter Vehicle      | 1     | 0      | 0       | 0      | 0        | 0      | 0     | 0      | 0     | 0      | 1      | 0.12   |
| Forcible Rape             | 3     | 0      | 0       | 0      | 0        | 0      | 0     | 0      | 0     | 0      | 3      | 0.35   |
| Robbery                   | 116   | 28     | 3       | 2      | 60       | 15     | 9     | 0      | 23    | 3      | 259    | 30.61  |
| Assault*                  | 53    | 17     | 12      | 0      | 50       | 13     | 15    | 4      | 6     | 3      | 173    | 20.45  |
| Kidnapping                | 8     | 0      | 0       | 0      | 1        | 0      | 1     | 0      | 0     | 0      | 10     | 1.18   |
| Burglary                  | 24    | 7      | 2       | 1      | 5        | 3      | 4     | 0      | 1     | 0      | 47     | 5.56   |
| Theft                     | 12    | 5      | 1       | 2      | 8        | 1      | 0     | 1      | 3     | 0      | 33     | 3.90   |
| Motor Vehicle Theft       | 9     | 0      | 2       | 1      | 6        | 0      | 1     | 0      | 1     | 0      | 20     | 2.36   |
| Narcotics                 | 10    | 14     | 1       | 0      | 30       | 1      | 0     | 0      | 0     | 0      | 56     | 6.62   |
| Marijuana –Felony         | 4     | 0      | 4       | 0      | 4        | 1      | 4     | 0      | 0     | 0      | 17     | 2.01   |
| Dangerous Drugs           | 2     | 1      | 1       | 0      | 3        | 0      | 0     | 0      | 0     | 0      | 7      | 0.83   |
| Child Molest –Felony      | 0     | 0      | 0       | 0      | 2        | 0      | 0     | 0      | 0     | 0      | 2      | 0.24   |
| Sexual Battery            | 1     | 1      | 0       | 0      | 1        | 0      | 0     | 0      | 1     | 0      | 4      | 0.47   |
| Weapons –Felony           | 30    | 4      | 3       | 0      | 10       | 1      | 2     | 0      | 2     | 0      | 52     | 6.15   |
| Hit and Run –Felony       | 0     | 0      | 0       | 0      | 1        | 0      | 0     | 0      | 0     | 0      | 1      | 0.12   |
| Escape                    | 0     | 0      | 0       | 0      | 1        | 0      | 0     | 0      | 0     | 0      | 1      | 0.12   |
| Arson                     | 1     | 1      | 0       | 0      | 0        | 0      | 2     | 0      | 0     | 0      | 4      | 0.47   |
| Other Felonies            | 7     | 2      | 0       | 0      | 11       | 0      | 1     | 0      | 1     | 0      | 22     | 2.60   |
| Assault Battery           | 19    | 8      | 2       | 0      | 12       | 2      | 3     | 0      | 4     | 3      | 53     | 6.26   |
| Petty Theft               | 6     | 5      | 1       | 1      | 0        | 1      | 0     | 1      | 0     | 0      | 15     | 1.77   |
| Defrauding Innkeeper      | 0     | 1      | 0       | 0      | 0        | 0      | 0     | 0      | 0     | 0      | 1      | 0.12   |
| Prostitution              | 0     | 9      | 0       | 2      | 0        | 1      | 0     | 5      | 0     | 0      | 17     | 2.01   |
| Drunk                     | 0     | 0      | 0       | 0      | 0        | 0      | 0     | 0      | 1     | 0      | 1      | 0.12   |
| Disturbing Peace          | 0     | 1      | 0       | 0      | 0        | 1      | 0     | 1      | 0     | 0      | 3      | 0.35   |
| Vandalism                 | 2     | 1      | 1       | 0      | 4        | 1      | 0     | 0      | 1     | 0      | 10     | 1.18   |
| Trespassing               | 2     | 0      | 0       | 0      | 0        | 1      | 0     | 0      | 0     | 0      | 3      | 0.35   |
| Weapons –Misdemeanor      | 1     | 0      | 0       | 0      | 3        | 0      | 1     | 0      | 0     | 0      | 5      | 0.59   |
| Drive Under the Influence | 0     | 0      | 0       | 0      | 1        | 0      | 0     | 0      | 0     | 0      | 1      | 0.12   |
| Other Misdemeanors        | 4     | 1      | 1       | 0      | 2        | 1      | 2     | 0      | 1     | 0      | 12     | 1.42   |
| Burglary Tools            | 1     | 0      | 0       | 0      | 0        | 0      | 0     | 0      | 0     | 0      | 1      | 0.12   |
| Escape –Misdemeanor       | 0     | 0      | 0       | 0      | 2        | 0      | 0     | 0      | 1     | 0      | 3      | 0.35   |
| Other Drugs –Misdemeanor  | 0     | 0      | 0       | 0      | 2        | 0      | 0     | 0      | 0     | 0      | 2      | 0.24   |
| Tota                      |       | 106    | 34      | 9      | 221      | 43     | 45    | 12     | 46    | 9      |        | 100.00 |
| %                         | 37.94 | 12.53  | 4.02    | 1.06   | 26.12    | 5.08   | 5.32  | 1.42   | 5.44  | 1.06   | 100.00 |        |