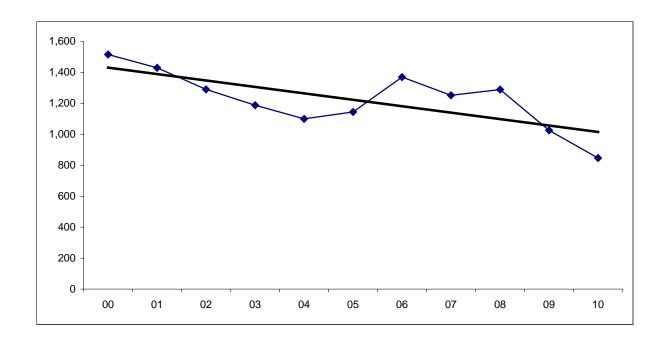

### San Francisco Juvenile Probation Department Duplicated Count of Juvenile Hall Bookings -Criminal Offenses 2000-2010

| Year | Bookings |
|------|----------|
| 00   | 1,515    |
| 01   | 1,429    |
| 02   | 1,290    |
| 03   | 1,188    |
| 04   | 1,100    |
| 05   | 1,144    |
| 06   | 1,370    |
| 07   | 1,252    |
| 08   | 1,289    |
| 09   | 1,025    |
| 10   | 846      |

| Gender | 2000  | 2001  | 2002  | 2003  | 2004  | 2005  | 2006  | 2007  | 2008  | 2009  | 2010 |
|--------|-------|-------|-------|-------|-------|-------|-------|-------|-------|-------|------|
| Male   | 1004  | 953   | 891   | 884   | 817   | 907   | 1023  | 944   | 986   | 781   | 667  |
| Female | 511   | 476   | 399   | 304   | 283   | 237   | 347   | 308   | 303   | 244   | 179  |
| Total  | 1,515 | 1,429 | 1,290 | 1,188 | 1,100 | 1,144 | 1,370 | 1,252 | 1,289 | 1,025 | 846  |