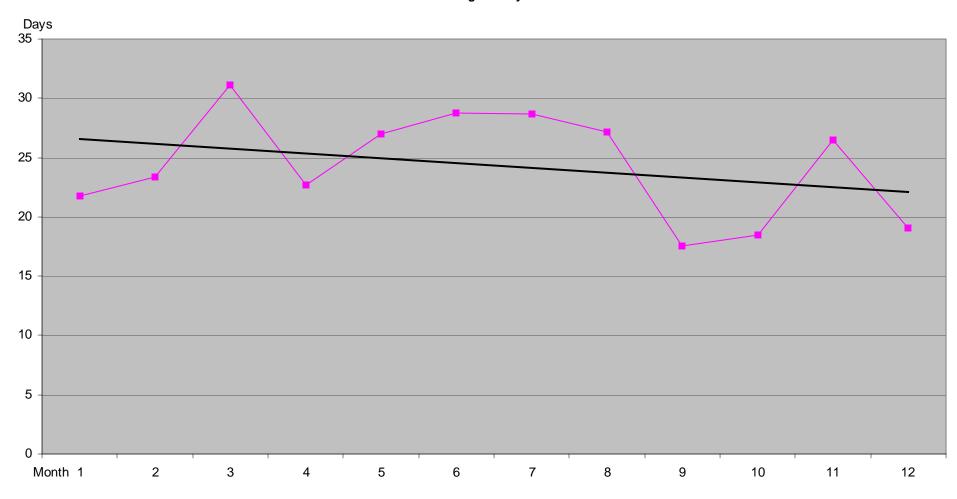

### San Francisco Juvenile Probation Department All Juvenile Hall Bookings Statistical Summary 2006-2010

|                                  |       |       |       |       |       | 2006-2010 |
|----------------------------------|-------|-------|-------|-------|-------|-----------|
|                                  | Year  | Year  | Year  | Year  | Year  | Percent   |
|                                  | 2006  | 2007  | 2008  | 2009  | 2010  | Change    |
| All Referrals*                   | 3290  | 3131  | 3446  | 3296  | 2814  | -14.5%    |
| Petitions Filed                  | 1673  | 1500  | 1607  | 1291  | 1209  | -27.7%    |
| % Petitions Filed                | 50.9% | 47.9% | 46.6% | 39.2% | 43.0% |           |
|                                  |       |       |       |       |       |           |
| Referrals resulting in a booking |       |       |       |       |       |           |
| All Juvenile Hall Bookings       | 2038  | 1871  | 1931  | 1569  | 1355  | -33.51%   |
| Average Length of Stay           | 19    | 23    | 23    | 23    | 24    | 26.32%    |
| Average Daily Population         | 106   | 119   | 124   | 109   | 94    | -11.32%   |
| % of Referrals Detained          | 61.9% | 59.8% | 56.0% | 47.6% | 48.2% |           |