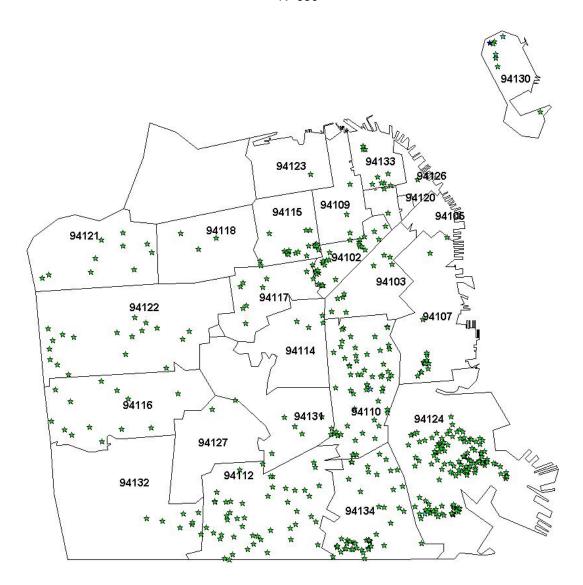

#### San Francisco Juvenile Probation Department 2010 Unduplicated Count of Juvenile Probation Referrals By Geographical Residence of Youth San Francisco Zip Code Boundaries N=1,720<sup>1</sup>

<sup>1</sup>San Francisco = 1,315 (76.45%) Non-San Francisco = 405 (23.55%)

### San Francisco Juvenile Probation Department Unduplicated Count of Juvenile Probation Referrals By Geographical Residence of Youth

N=1,720

| 05.71.0.1   | N=1,720                                        |       | 0.1     |
|-------------|------------------------------------------------|-------|---------|
| SF Zip Code | T                                              | Count | %       |
| 94102       | Tenderloin/Western Addition                    | 47    | 2.73%   |
| 94103       | South of Market                                | 44    | 2.56%   |
| 94104       | Financial District                             | 1     | 0.06%   |
| 94105       | Rincon Hill                                    | 2     | 0.12%   |
| 94107       | Potrero Hill                                   | 47    | 2.73%   |
| 94108       | Chinatown                                      | 4     | 0.23%   |
| 94109       | Russian Hill/Polk Gulch                        | 23    | 1.34%   |
| 94110       | Inner Mission                                  | 159   | 9.24%   |
| 94111       | Telegraph Hill/Waterfront                      | 1     | 0.06%   |
| 94112       | Ingleside/Excelsior                            | 169   | 9.83%   |
| 94114       | Castro/Eureka Valley                           | 8     | 0.47%   |
| 94115       | Western Addition                               | 57    | 3.31%   |
| 94116       | Parkside                                       | 40    | 2.33%   |
| 94117       | Haight Ashbury/L Western Addition              | 32    | 1.86%   |
| 94118       | Inner Richmond                                 | 11    | 0.64%   |
| 94121       | Outer Richmond                                 | 33    | 1.92%   |
| 94122       | Sunset                                         | 43    | 2.50%   |
| 94123       | Marina/Cow Hollow                              | 1     | 0.06%   |
| 94124       | Bayview/Hunters Point                          | 324   | 18.84%  |
| 94127       | Miraloma/Sunnyside                             | 9     | 0.52%   |
| 94130       | Treasure Island                                | 21    | 1.22%   |
| 94131       | Twin Peaks/Glen Park                           | 24    | 1.40%   |
| 94132       | Lake Merced                                    | 37    | 2.15%   |
| 94133       | North Beach                                    | 38    | 2.21%   |
| 94134       | Visitacion Valley/Portola                      | 140   | 8.14%   |
|             | Non-San Francisco and Unavailable 1            | 405   | 23.55%  |
|             | Total                                          | 1,720 | 100.00% |
|             | <sup>1</sup> Non-San Francisco and Unavailable | Count | %       |
|             | OAKLAND                                        | 73    | 18.02%  |
|             | DALY CITY                                      | 47    | 11.60%  |
|             | RICHMOND                                       | 18    | 4.44%   |
|             | SOUTH SAN FRANCISCO                            | 14    | 3.46%   |
|             | HONDURAS                                       | 14    | 3.46%   |
|             | SACRAMENTO                                     | 13    | 3.21%   |
|             | HAYWARD                                        | 13    | 3.21%   |
|             | VALLEJO                                        | 12    | 2.96%   |
|             | BERKELEY                                       | 11    | 2.72%   |
|             | SAN LEANDRO                                    | 10    | 2.47%   |
|             | ANTIOCH                                        | 10    | 2.47%   |
|             | SAN PABLO                                      | 9     | 2.22%   |
|             | PITTSBURG                                      | 7     | 1.73%   |
|             | ALAMEDA                                        | 7     | 1.73%   |
|             | SAN JOSE                                       | 7     | 1.73%   |
|             | SAN BRUNO                                      | 6     | 1.48%   |
|             | PACIFICA                                       | 6     | 1.48%   |
|             | SAN MATEO                                      | 6     | 1.48%   |
|             | OTHER CITIES <sup>2</sup>                      | 95    |         |
|             | UNAVAILABLE                                    | 27    | 23.46%  |
|             |                                                |       | 6.67%   |
|             | Total                                          | 405   | 100.00% |