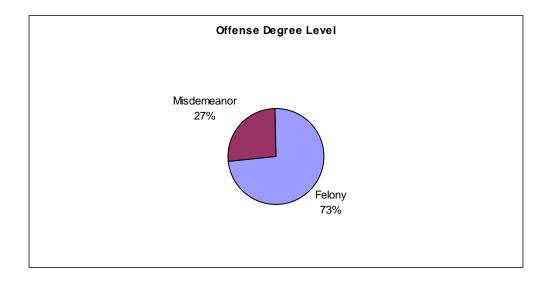

# Calendar Year 2010 Duplicated Count of Juvenile Hall Bookings Criminal Offenses

N=846

|        |                     | Offe   | nse Degree Level |       | Crime Type | Total  |
|--------|---------------------|--------|------------------|-------|------------|--------|
| Gender |                     | Felony | Misdemeanor      | Total | %          | %      |
| Female | Crime Type          |        |                  |       |            |        |
|        | Drug Crimes         | 18     | 0                | 18    | 10.1%      |        |
|        | Person Crimes       | 86     | 13               | 99    | 55.3%      |        |
|        | Property Crimes     | 21     | 13               | 34    | 19.0%      |        |
|        | Public Order Crimes | 6      | 22               | 28    | 15.6%      |        |
|        | Total               | 131    | 48               | 179   | 100.0%     | 21.2%  |
|        |                     |        |                  |       |            |        |
| Male   | Drug Crimes         | 64     | 2                | 66    | 9.9%       |        |
|        | Person Crimes       | 383    | 40               | 423   | 63.4%      |        |
|        | Property Crimes     | 82     | 17               | 99    | 14.8%      |        |
|        | Public Order Crimes | 58     | 21               | 79    | 11.8%      |        |
|        | Total               | 587    | 80               | 667   | 100.0%     | 78.8%  |
|        |                     |        |                  |       |            |        |
|        | Total               | 718    | 128              | 846   |            | 100.0% |