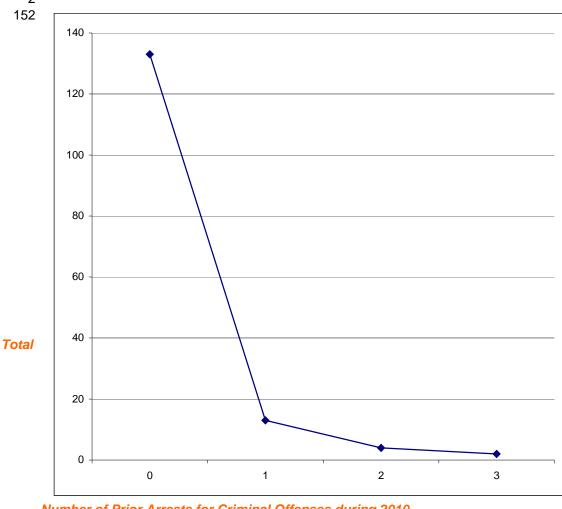

### Unduplicated Count of Juvenile Hall Bookings

Analysis of the Prior Arrests during 2010 For Criminal Offenses of Youth Admitted to Juvenile Hall in Calendar Year 2010

N=680

| Prior   |       |
|---------|-------|
| Arrests | Total |
| 0       | 557   |
| 1       | 89    |
| 2       | 25    |
| 3       | 9     |
| Total   | 680   |

**Number of Prior Arrests for Criminal Offenses during 2010** 

Arrested one time

557 81.91%

more than 1 123 18.09% Recidivist Rate

Total 680 100.00%