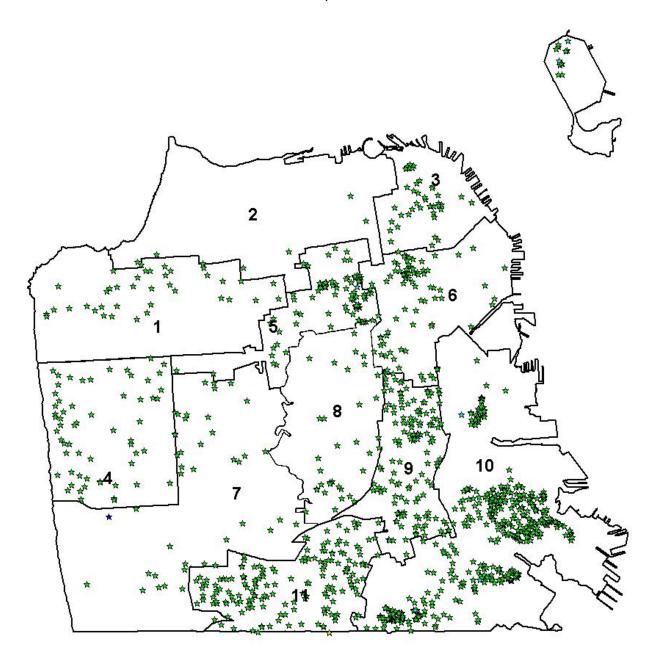

### San Francisco Juvenile Probation Department Unduplicated Count of Juvenile Probation Referrals By Geographical Residence of Youth

N=1,720

| 05.71.0.1   | N=1,720                                        |       | 0.1     |
|-------------|------------------------------------------------|-------|---------|
| SF Zip Code | T                                              | Count | %       |
| 94102       | Tenderloin/Western Addition                    | 47    | 2.73%   |
| 94103       | South of Market                                | 44    | 2.56%   |
| 94104       | Financial District                             | 1     | 0.06%   |
| 94105       | Rincon Hill                                    | 2     | 0.12%   |
| 94107       | Potrero Hill                                   | 47    | 2.73%   |
| 94108       | Chinatown                                      | 4     | 0.23%   |
| 94109       | Russian Hill/Polk Gulch                        | 23    | 1.34%   |
| 94110       | Inner Mission                                  | 159   | 9.24%   |
| 94111       | Telegraph Hill/Waterfront                      | 1     | 0.06%   |
| 94112       | Ingleside/Excelsior                            | 169   | 9.83%   |
| 94114       | Castro/Eureka Valley                           | 8     | 0.47%   |
| 94115       | Western Addition                               | 57    | 3.31%   |
| 94116       | Parkside                                       | 40    | 2.33%   |
| 94117       | Haight Ashbury/L Western Addition              | 32    | 1.86%   |
| 94118       | Inner Richmond                                 | 11    | 0.64%   |
| 94121       | Outer Richmond                                 | 33    | 1.92%   |
| 94122       | Sunset                                         | 43    | 2.50%   |
| 94123       | Marina/Cow Hollow                              | 1     | 0.06%   |
| 94124       | Bayview/Hunters Point                          | 324   | 18.84%  |
| 94127       | Miraloma/Sunnyside                             | 9     | 0.52%   |
| 94130       | Treasure Island                                | 21    | 1.22%   |
| 94131       | Twin Peaks/Glen Park                           | 24    | 1.40%   |
| 94132       | Lake Merced                                    | 37    | 2.15%   |
| 94133       | North Beach                                    | 38    | 2.21%   |
| 94134       | Visitacion Valley/Portola                      | 140   | 8.14%   |
|             | Non-San Francisco and Unavailable 1            | 405   | 23.55%  |
|             | Total                                          | 1,720 | 100.00% |
|             | <sup>1</sup> Non-San Francisco and Unavailable | Count | %       |
|             | OAKLAND                                        | 73    | 18.02%  |
|             | DALY CITY                                      | 47    | 11.60%  |
|             | RICHMOND                                       | 18    | 4.44%   |
|             | SOUTH SAN FRANCISCO                            | 14    | 3.46%   |
|             | HONDURAS                                       | 14    | 3.46%   |
|             | SACRAMENTO                                     | 13    | 3.21%   |
|             | HAYWARD                                        | 13    | 3.21%   |
|             | VALLEJO                                        | 12    | 2.96%   |
|             | BERKELEY                                       | 11    | 2.72%   |
|             | SAN LEANDRO                                    | 10    | 2.47%   |
|             | ANTIOCH                                        | 10    | 2.47%   |
|             | SAN PABLO                                      | 9     | 2.22%   |
|             | PITTSBURG                                      | 7     | 1.73%   |
|             | ALAMEDA                                        | 7     | 1.73%   |
|             | SAN JOSE                                       | 7     | 1.73%   |
|             | SAN BRUNO                                      | 6     | 1.48%   |
|             | PACIFICA                                       | 6     | 1.48%   |
|             | SAN MATEO                                      | 6     | 1.48%   |
|             | OTHER CITIES <sup>2</sup>                      | 95    |         |
|             | UNAVAILABLE                                    | 27    | 23.46%  |
|             |                                                |       | 6.67%   |
|             | Total                                          | 405   | 100.00% |

#### San Francisco Juvenile Probation Department 2010 Unduplicated Count of Juvenile Probation Referrals By Geographical Residence of Youth Supervisorial District Boundaries N=1,720<sup>1</sup>

<sup>1</sup>San Francisco = 1,315 (76.45%) Non-San Francisco = 405 (23.55%)