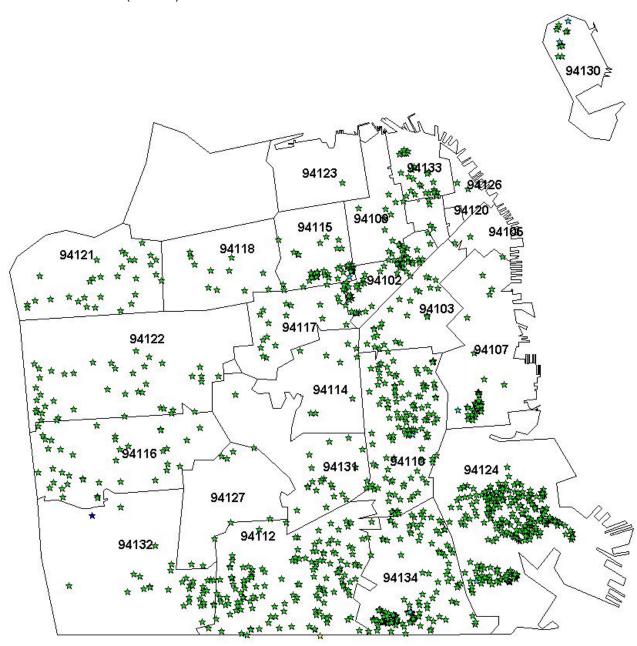

### San Francisco Juvenile Probation Department Unduplicated Count of Juvenile Probation Referrals By Geographical Residence of Youth

N=1,720

| 05.71.0.1   | N=1,720                                        |       | 0.1     |
|-------------|------------------------------------------------|-------|---------|
| SF Zip Code | T                                              | Count | %       |
| 94102       | Tenderloin/Western Addition                    | 47    | 2.73%   |
| 94103       | South of Market                                | 44    | 2.56%   |
| 94104       | Financial District                             | 1     | 0.06%   |
| 94105       | Rincon Hill                                    | 2     | 0.12%   |
| 94107       | Potrero Hill                                   | 47    | 2.73%   |
| 94108       | Chinatown                                      | 4     | 0.23%   |
| 94109       | Russian Hill/Polk Gulch                        | 23    | 1.34%   |
| 94110       | Inner Mission                                  | 159   | 9.24%   |
| 94111       | Telegraph Hill/Waterfront                      | 1     | 0.06%   |
| 94112       | Ingleside/Excelsior                            | 169   | 9.83%   |
| 94114       | Castro/Eureka Valley                           | 8     | 0.47%   |
| 94115       | Western Addition                               | 57    | 3.31%   |
| 94116       | Parkside                                       | 40    | 2.33%   |
| 94117       | Haight Ashbury/L Western Addition              | 32    | 1.86%   |
| 94118       | Inner Richmond                                 | 11    | 0.64%   |
| 94121       | Outer Richmond                                 | 33    | 1.92%   |
| 94122       | Sunset                                         | 43    | 2.50%   |
| 94123       | Marina/Cow Hollow                              | 1     | 0.06%   |
| 94124       | Bayview/Hunters Point                          | 324   | 18.84%  |
| 94127       | Miraloma/Sunnyside                             | 9     | 0.52%   |
| 94130       | Treasure Island                                | 21    | 1.22%   |
| 94131       | Twin Peaks/Glen Park                           | 24    | 1.40%   |
| 94132       | Lake Merced                                    | 37    | 2.15%   |
| 94133       | North Beach                                    | 38    | 2.21%   |
| 94134       | Visitacion Valley/Portola                      | 140   | 8.14%   |
|             | Non-San Francisco and Unavailable 1            | 405   | 23.55%  |
|             | Total                                          | 1,720 | 100.00% |
|             | <sup>1</sup> Non-San Francisco and Unavailable | Count | %       |
|             | OAKLAND                                        | 73    | 18.02%  |
|             | DALY CITY                                      | 47    | 11.60%  |
|             | RICHMOND                                       | 18    | 4.44%   |
|             | SOUTH SAN FRANCISCO                            | 14    | 3.46%   |
|             | HONDURAS                                       | 14    | 3.46%   |
|             | SACRAMENTO                                     | 13    | 3.21%   |
|             | HAYWARD                                        | 13    | 3.21%   |
|             | VALLEJO                                        | 12    | 2.96%   |
|             | BERKELEY                                       | 11    | 2.72%   |
|             | SAN LEANDRO                                    | 10    | 2.47%   |
|             | ANTIOCH                                        | 10    | 2.47%   |
|             | SAN PABLO                                      | 9     | 2.22%   |
|             | PITTSBURG                                      | 7     | 1.73%   |
|             | ALAMEDA                                        | 7     | 1.73%   |
|             | SAN JOSE                                       | 7     | 1.73%   |
|             | SAN BRUNO                                      | 6     | 1.48%   |
|             | PACIFICA                                       | 6     | 1.48%   |
|             | SAN MATEO                                      | 6     | 1.48%   |
|             | OTHER CITIES <sup>2</sup>                      | 95    |         |
|             | UNAVAILABLE                                    | 27    | 23.46%  |
|             |                                                |       | 6.67%   |
|             | Total                                          | 405   | 100.00% |

#### San Francisco Juvenile Probation Department 2010 Unduplicated Count of Juvenile Probation Referrals By Geographical Residence of Youth San Francisco Zip Code Boundaries N=1,720<sup>1</sup>

<sup>1</sup>San Francisco = 1,315 (76.45%) Non-San Francisco = 405 (23.55%)