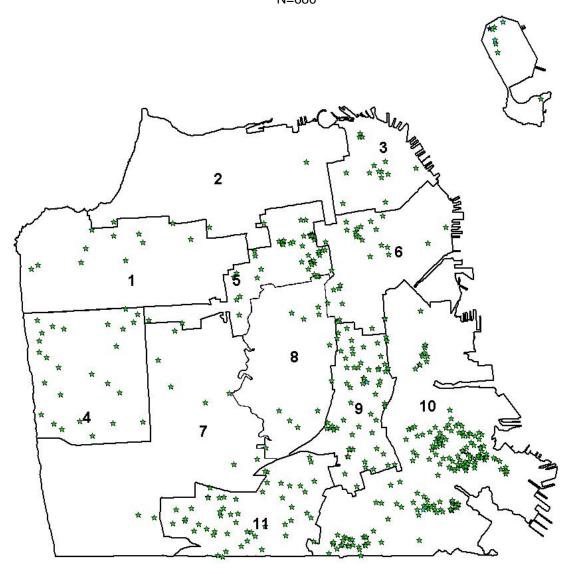

# Calendar Year 2010 San Francisco Juvenile Probation Department Unduplicated Count of Juvenile Hall Bookings Criminal Offenses N=680

| Gender | Count | %       |
|--------|-------|---------|
| FEMALE | 152   | 22.35%  |
| MALE   | 528   | 77.65%  |
| Total  | 680   | 100.00% |

### San Francisco Juvenile Probation Department 2010 Unduplicated Count of Juvenile Hall Bookings Criminal Offenses By Geographical Residence of Youth Supervisorial District Boundaries N=680<sup>1</sup>

<sup>1</sup>San Francisco = 507 (74.56%) Non-San Francisco = 173 (25.44%)