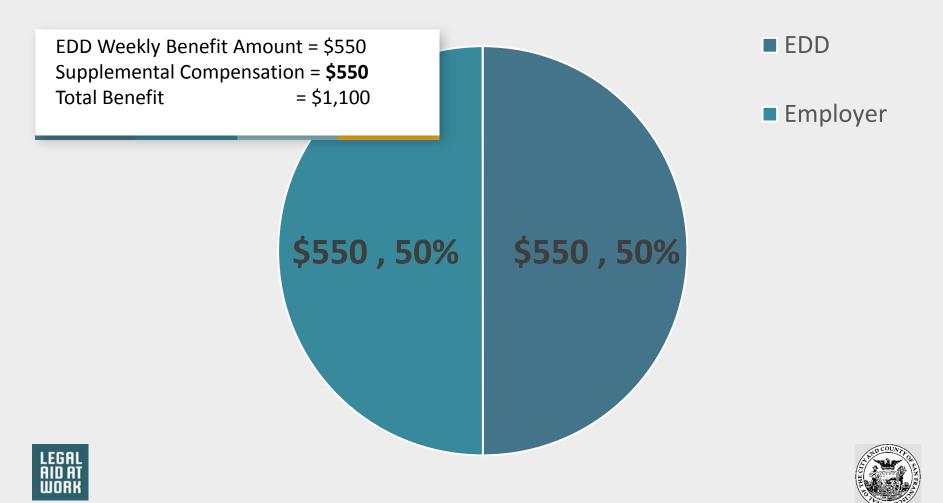

#### Calculate & Pay Supplemental 4. Compensation

\*Supplemental Compensation should be paid on the payday for the next full pay period following the employee's satisfaction of all preconditions (see Slide 10)