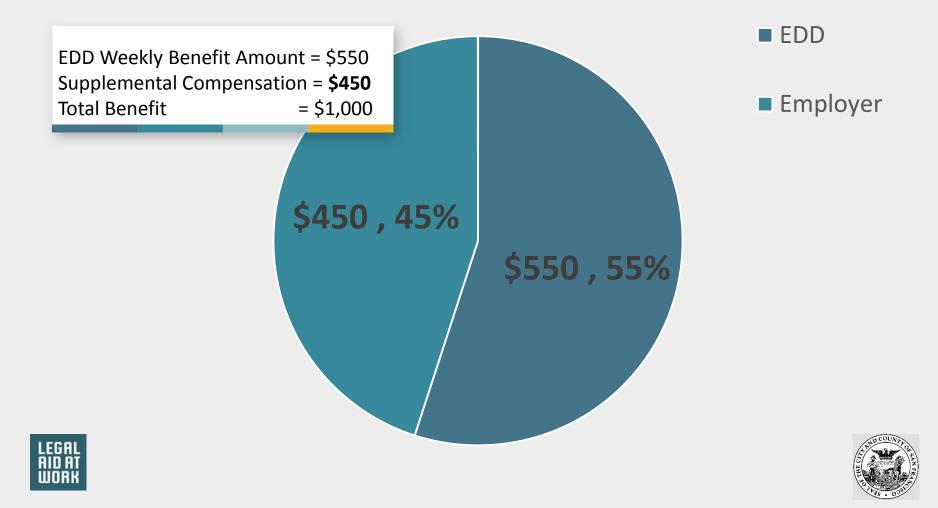

#### Calculate & Pay Supplemental 4. Compensation

\*Supplemental Compensation should be paid on the payday for the next full pay period following the employee's satisfaction of all preconditions (see Slide 10)