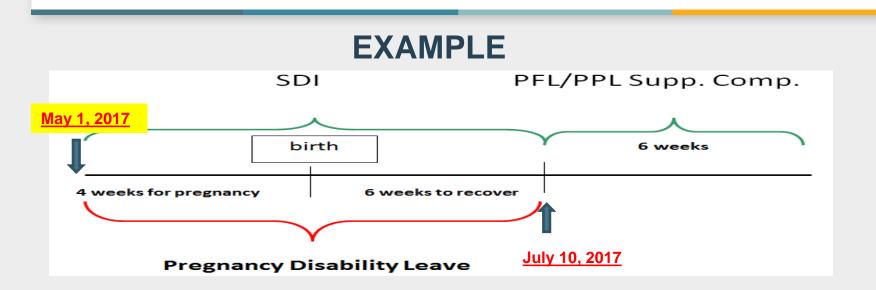

# **PPLO LOOKBACK PERIOD**

FOR WOMEN TRANSITIONING FROM PREGNANCY DISABILITY LEAVE

For **birth mothers** transitioning from **Pregnancy Disability Leave (PDL)**, **PPL Lookback Period** will be the **12 weeks or 3 months prior to her Pregnancy Disability Leave**, up to 26 weeks prior to Paid Family Leave period

\*PPLO Lookback Period for Employer and Employee Eligibility is February 6, 2017 – April 30, 2017 (12 weeks prior to May 1, 2017).