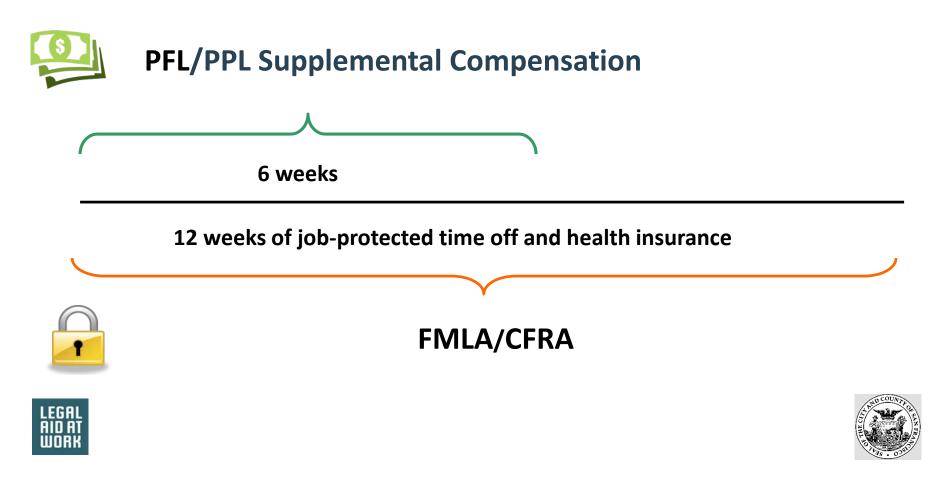

## What is the Paid Parental Leave Ordinance?

- Passed unanimously by Board of Supervisors on April 12, 2016
- First of its kind in the United States
- Requires employers to supplement an employee's state Paid Family Leave (PFL) benefits
- Provides employees working in San Francisco with 6 weeks fully paid leave to bond with a new child (newborn, adoptive, or foster)

#### Calculate & Pay Supplemental 4. Compensation

\*Supplemental Compensation should be paid on the payday for the next full pay period following the employee's satisfaction of all preconditions (see Slide 10)