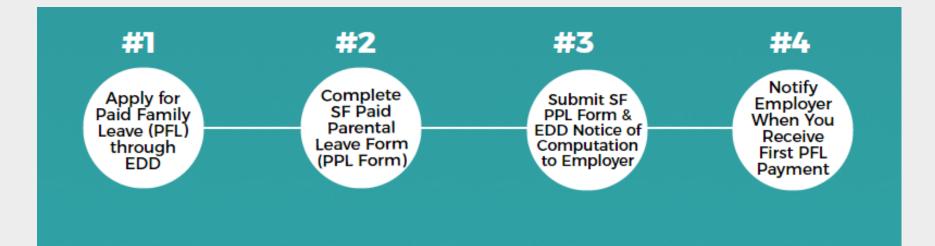

|  |  |





# **COVERED EMPLOYEE**

#### 1. Works in San Francisco

- 2. Commenced work for a covered employer at least **180 days** before leave period
- 3. Work at least 8 hours per week in San Francisco for a covered employer
- 4. Work in San Francisco at least **40% of weekly** hours for your covered employer
- Apply for and receive California Paid Family Leave (PFL) benefits from the Employment Development Department (EDD)

Government employees are not covered.









# 4 STEPS TO APPLY FOR SF PAID PARENTAL LEAVE











## SAN FRANCISCO PAID PARENTAL LEAVE FORM (SF PPL FORM)

|  | CITY AND | COUNTY | OF SAN | FRANCISCO |
|--|----------|--------|--------|-----------|
|--|----------|--------|--------|-----------|

EDWIN M. LEE, MAYOR

DEPARTMENT OF ADMINISTRATIVE SERVICES OFFICE OF LABOR STANDARDS ENFORCEMENT PATRICK MULLIGAN, DIRECTOR

#### SAN FRANCISCO PAID PARENTAL LEAVE FORM

Complete one form for each employer. If you have only one employer, you only need to complete Sections 1, 2, and 3 of this form. If you have more than one employer, fill out Section 4 on page 2.

| Section 1. Employment Information |                |        |      |       |     |  |  |  |  |
|-----------------------------------|----------------|--------|------|-------|-----|--|--|--|--|
| Employee