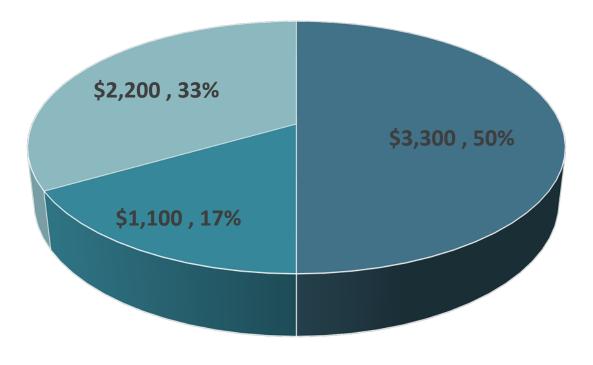

#### Calculate & Pay Supplemental 4. Compensation

\*Supplemental Compensation should be paid on the payday for the next full pay period following the employee's satisfaction of all preconditions (see Slide 10)