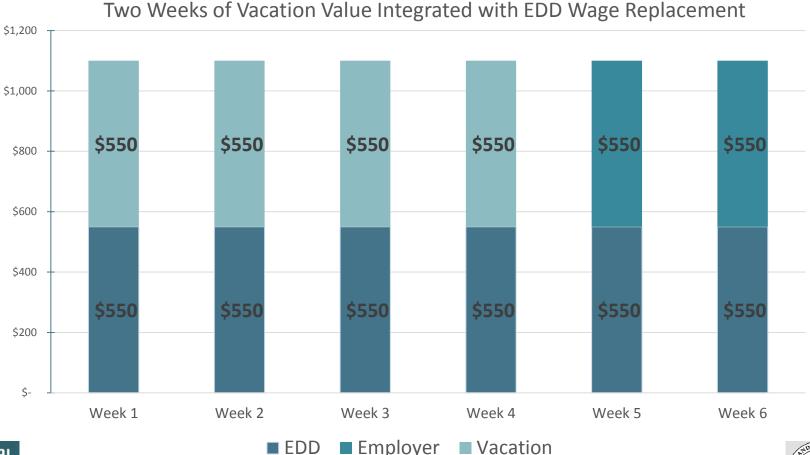

#### Calculate & Pay Supplemental 4. Compensation

\*Supplemental Compensation should be paid on the payday for the next full pay period following the employee's satisfaction of all preconditions (see Slide 10)