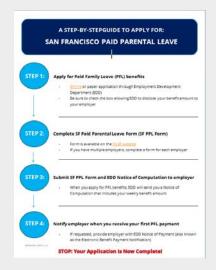

|  |  |





# **COVERED EMPLOYEE**

#### 1. Works in San Francisco

- 2. Commenced work for a covered employer at least **180 days** before leave period
- 3. Work at least 8 hours per week in San Francisco for a covered employer
- 4. Work in San Francisco at least **40% of weekly** hours for your covered employer
- Apply for and receive California Paid Family Leave (PFL) benefits from the Employment Development Department (EDD)

Government employees are not covered.









# 4 STEPS TO APPLY FOR SF PAID PARENTAL LEAVE











## SAN FRANCISCO PAID PARENTAL LEAVE FORM (SF PPL FORM)

|  | CITY AND | COUNTY | OF SAN | FRANCISCO |
|--|----------|--------|--------|-----------|
|--|----------|--------|--------|-----------|

EDWIN M. LEE, MAYOR

DEPARTMENT OF ADMINISTRATIVE SERVICES OFFICE OF LABOR STANDARDS ENFORCEMENT PATRICK MULLIGAN, DIRECTOR

#### SAN FRANCISCO PAID PARENTAL LEAVE FORM

Complete one form for each employer. If you have only one employer, you only need to complete Sections 1, 2, and 3 of this form. If you have more than one employer, fill out Section 4 on page 2.

| Section 1. Employment Information |                |        |      |       |     |  |  |  |  |
|-----------------------------------|----------------|--------|------|-------|-----|--|--|--|--|
| Employee                          |