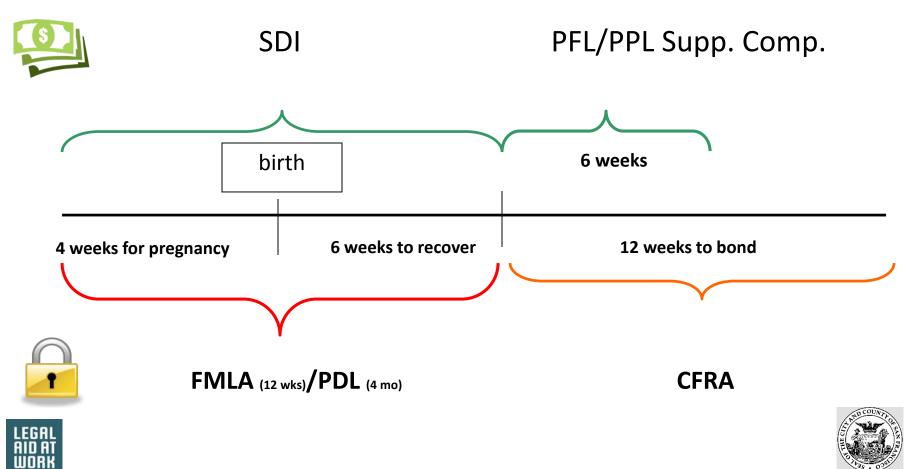

## What is the Paid Parental Leave Ordinance?

- Passed unanimously by Board of Supervisors on April 12, 2016
- First of its kind in the United States
- Requires employers to supplement an employee's state Paid Family Leave (PFL) benefits
- Provides employees working in San Francisco with 6 weeks fully paid leave to bond with a new child (newborn, adoptive, or foster)

# **PPLO LOOKBACK PERIOD**

FOR WOMEN TRANSITIONING FROM PREGNANCY DISABILITY LEAVE

For **birth mothers** transitioning from **Pregnancy Disability Leave (PDL)**, **PPL Lookback Period** will be the **12 weeks or 3 months prior to her Pregnancy Disability Leave**, up to 26 weeks prior to Paid Family Leave period