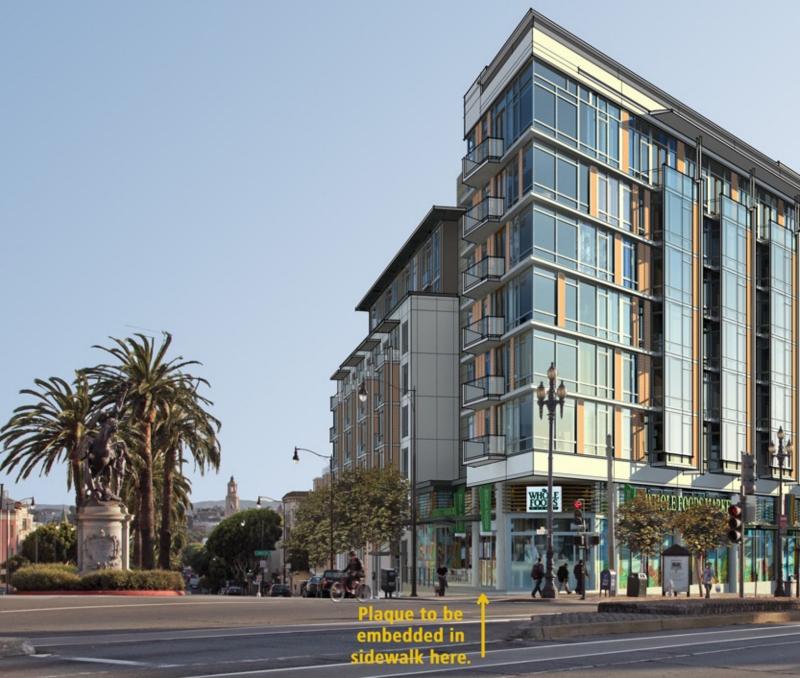

## Mission Dolores Historic Neighborhood commemorative bronze sidewalk plaque

This is near-final artwork for the plaque we wish to have embedded in the sidewalk to commemorate our historic district. It will be embedded in the sidewalk in front of the soon to be completed Whole Foods Store at Market and Dolores.