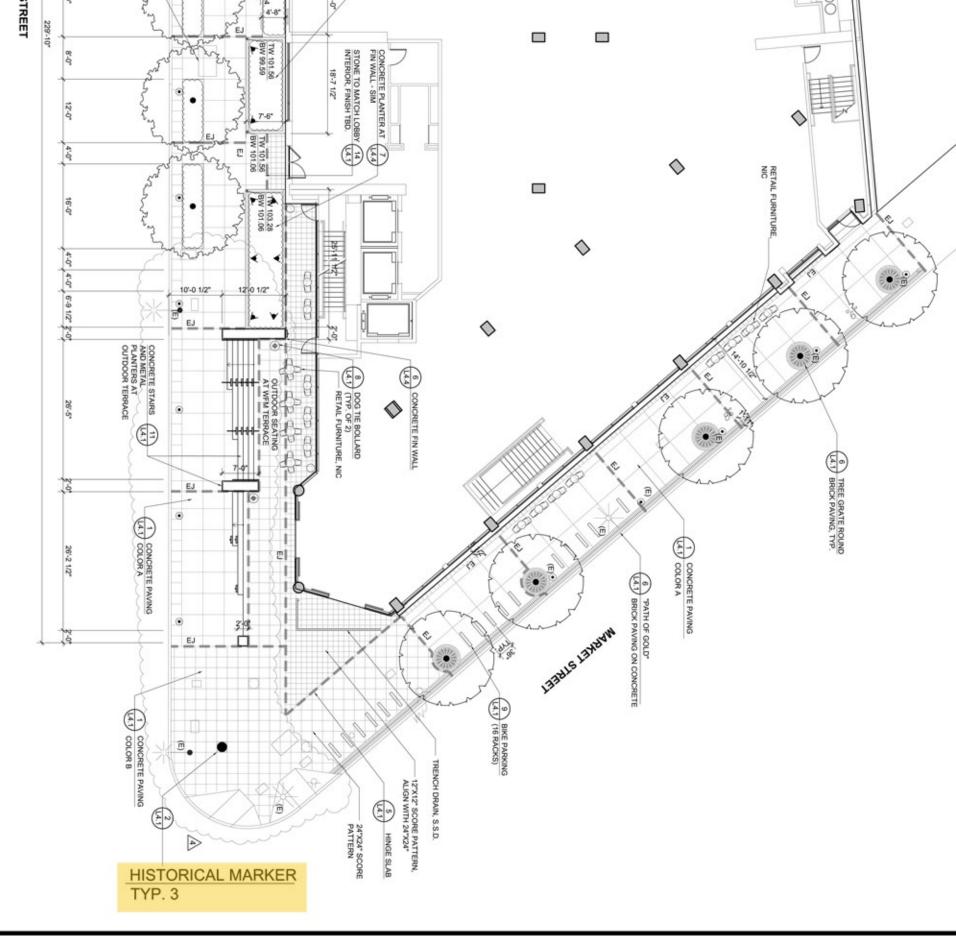

## Mission Dolores Historic Neighborhood commemorative bronze sidewalk plaque

This is near-final artwork for the plaque we wish to have embedded in the sidewalk to commemorate our historic district. It will be embedded in the sidewalk in front of the soon to be completed Whole Foods Store at Market and Dolores.