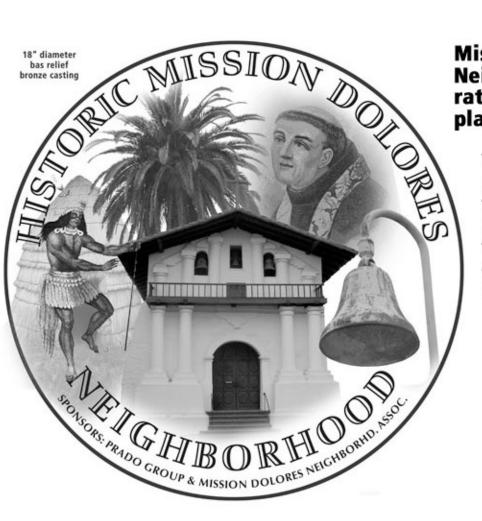

## Mission Dolores Historic Neighborhood commemorative bronze sidewalk plaque

This is near-final artwork for the plaque we wish to have embedded in the sidewalk to commemorate our historic district. It will be embedded in the sidewalk in front of the soon to be completed Whole Foods Store at Market and Dolores.