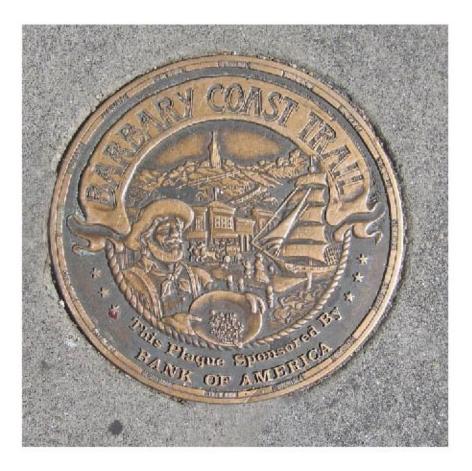

Our plaque will be very similar in appearance and casting method to this Barbary Coast Trail bronze plaque embedded in the sidewalk in front of Mission Dolores. The only difference aside from content is that our plaque will be 2 inches in diameter larger.