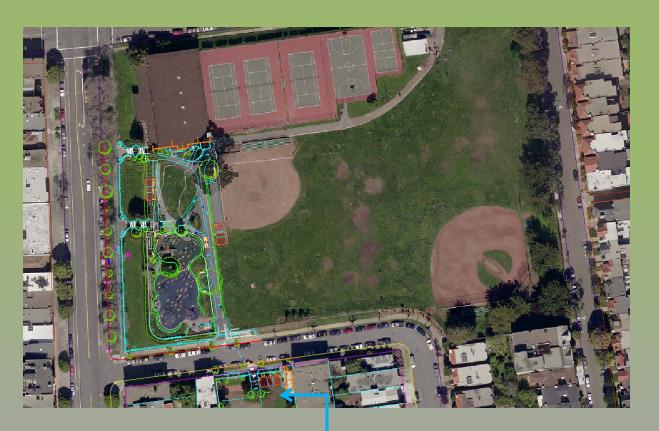

Rossi Playground Restroom Replacement Project



### CIVIC DESIGN PHASE II/III



#### Rossi Playground Restroom Project

**Rossi Restroom Bldg Location** 







**Annex Location** 



Rossi Playground Restroom Project

**Neighborhood Context** 













### Rossi Playground Restroom Project

**Preferred Fence Layout** 





### Rossi Playground Restroom Project

Proposed Rossi Restroom Bldg: "Traditional" Design





### Rossi Playground Restroom Project

**Proposed Restroom at Existing Site** 





#### Rossi Playground Restroom Project

#### **Site Materials**



**Concrete Paving** 



**Asphalt Print Paving** 



Metal Picket Fence



Dietes vegeta Fortnight Lily



Ceanothus griseus horizontalis



Arbutus unedo



DIVISION MANAGER

CITY AND COUNTY OF SAN FRANCISCO

DESCRIPTION

TABLE OF REVISIONS
THIS DRAWING WAS LAST MODIFIED: 09/17/12 15:51, BY: ebliss

g Path: V:\3097V\_Rossi\_PG\_Restrm\_Renovation\2\_Design\Worki me: Tue, 18 S