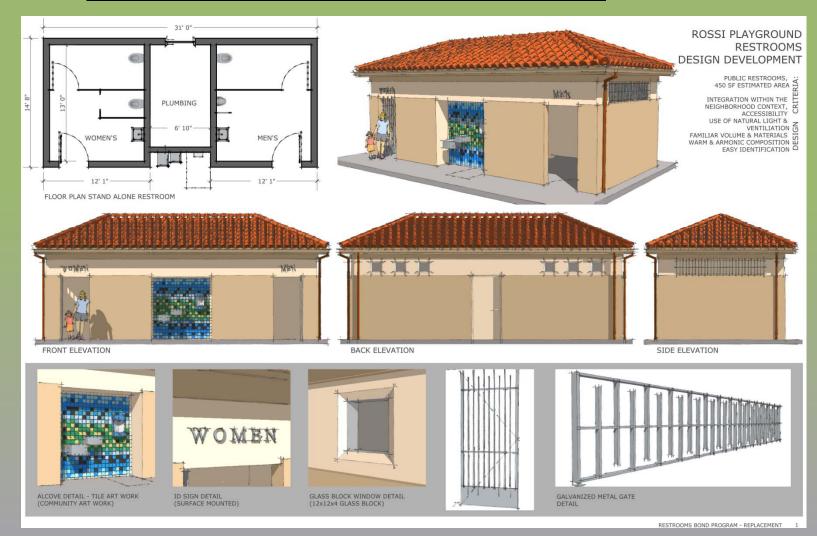

Rossi Playground Restroom Replacement Project

### Rossi Playground Restroom Project

Proposed Rossi Restroom Bldg: "Traditional" Design