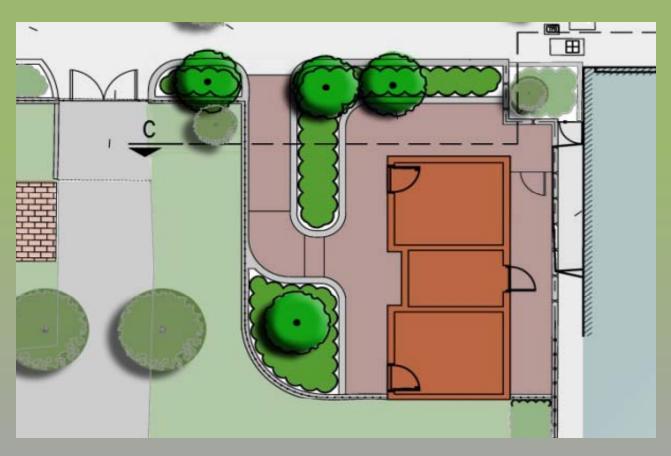

Rossi Playground Restroom Replacement Project



### CIVIC DESIGN PHASE II/III



#### Rossi Playground Restroom Project

**Rossi Restroom Bldg Location** 







**Annex Location** 



Rossi Playground Restroom Project

**Neighborhood Context** 













### Rossi Playground Restroom Project

**Preferred Fence Layout** 





### Rossi Playground Restroom Project

Proposed Rossi Restroom Bldg: "Traditional" Design





### Rossi Playground Restroom Project

**Proposed Restroom at Existing Site** 





#### Rossi Playground Restroom Project

#### **Site Materials**



**Concrete Paving** 



**Asphalt Print Paving** 



Metal Picket Fence



Dietes vegeta Fortnight Lily



Ceanothus griseus horizontalis



Arbutus unedo



DIVISION MANAGER

CITY AND COUNTY OF SAN FRANCISCO

DESCRIPTION

TABLE OF REVISIONS
THIS DRAWING WAS LAST MODIFIED: 09/17/12 15:51, BY: ebliss

g Path: V:\3097V\_Rossi\_PG\_Restrm\_Renovation\2\_Design\Worki me: Tue, 18 Sep 2012 — 11:44am Measurer

REV. NO.

PLANTING PLAN