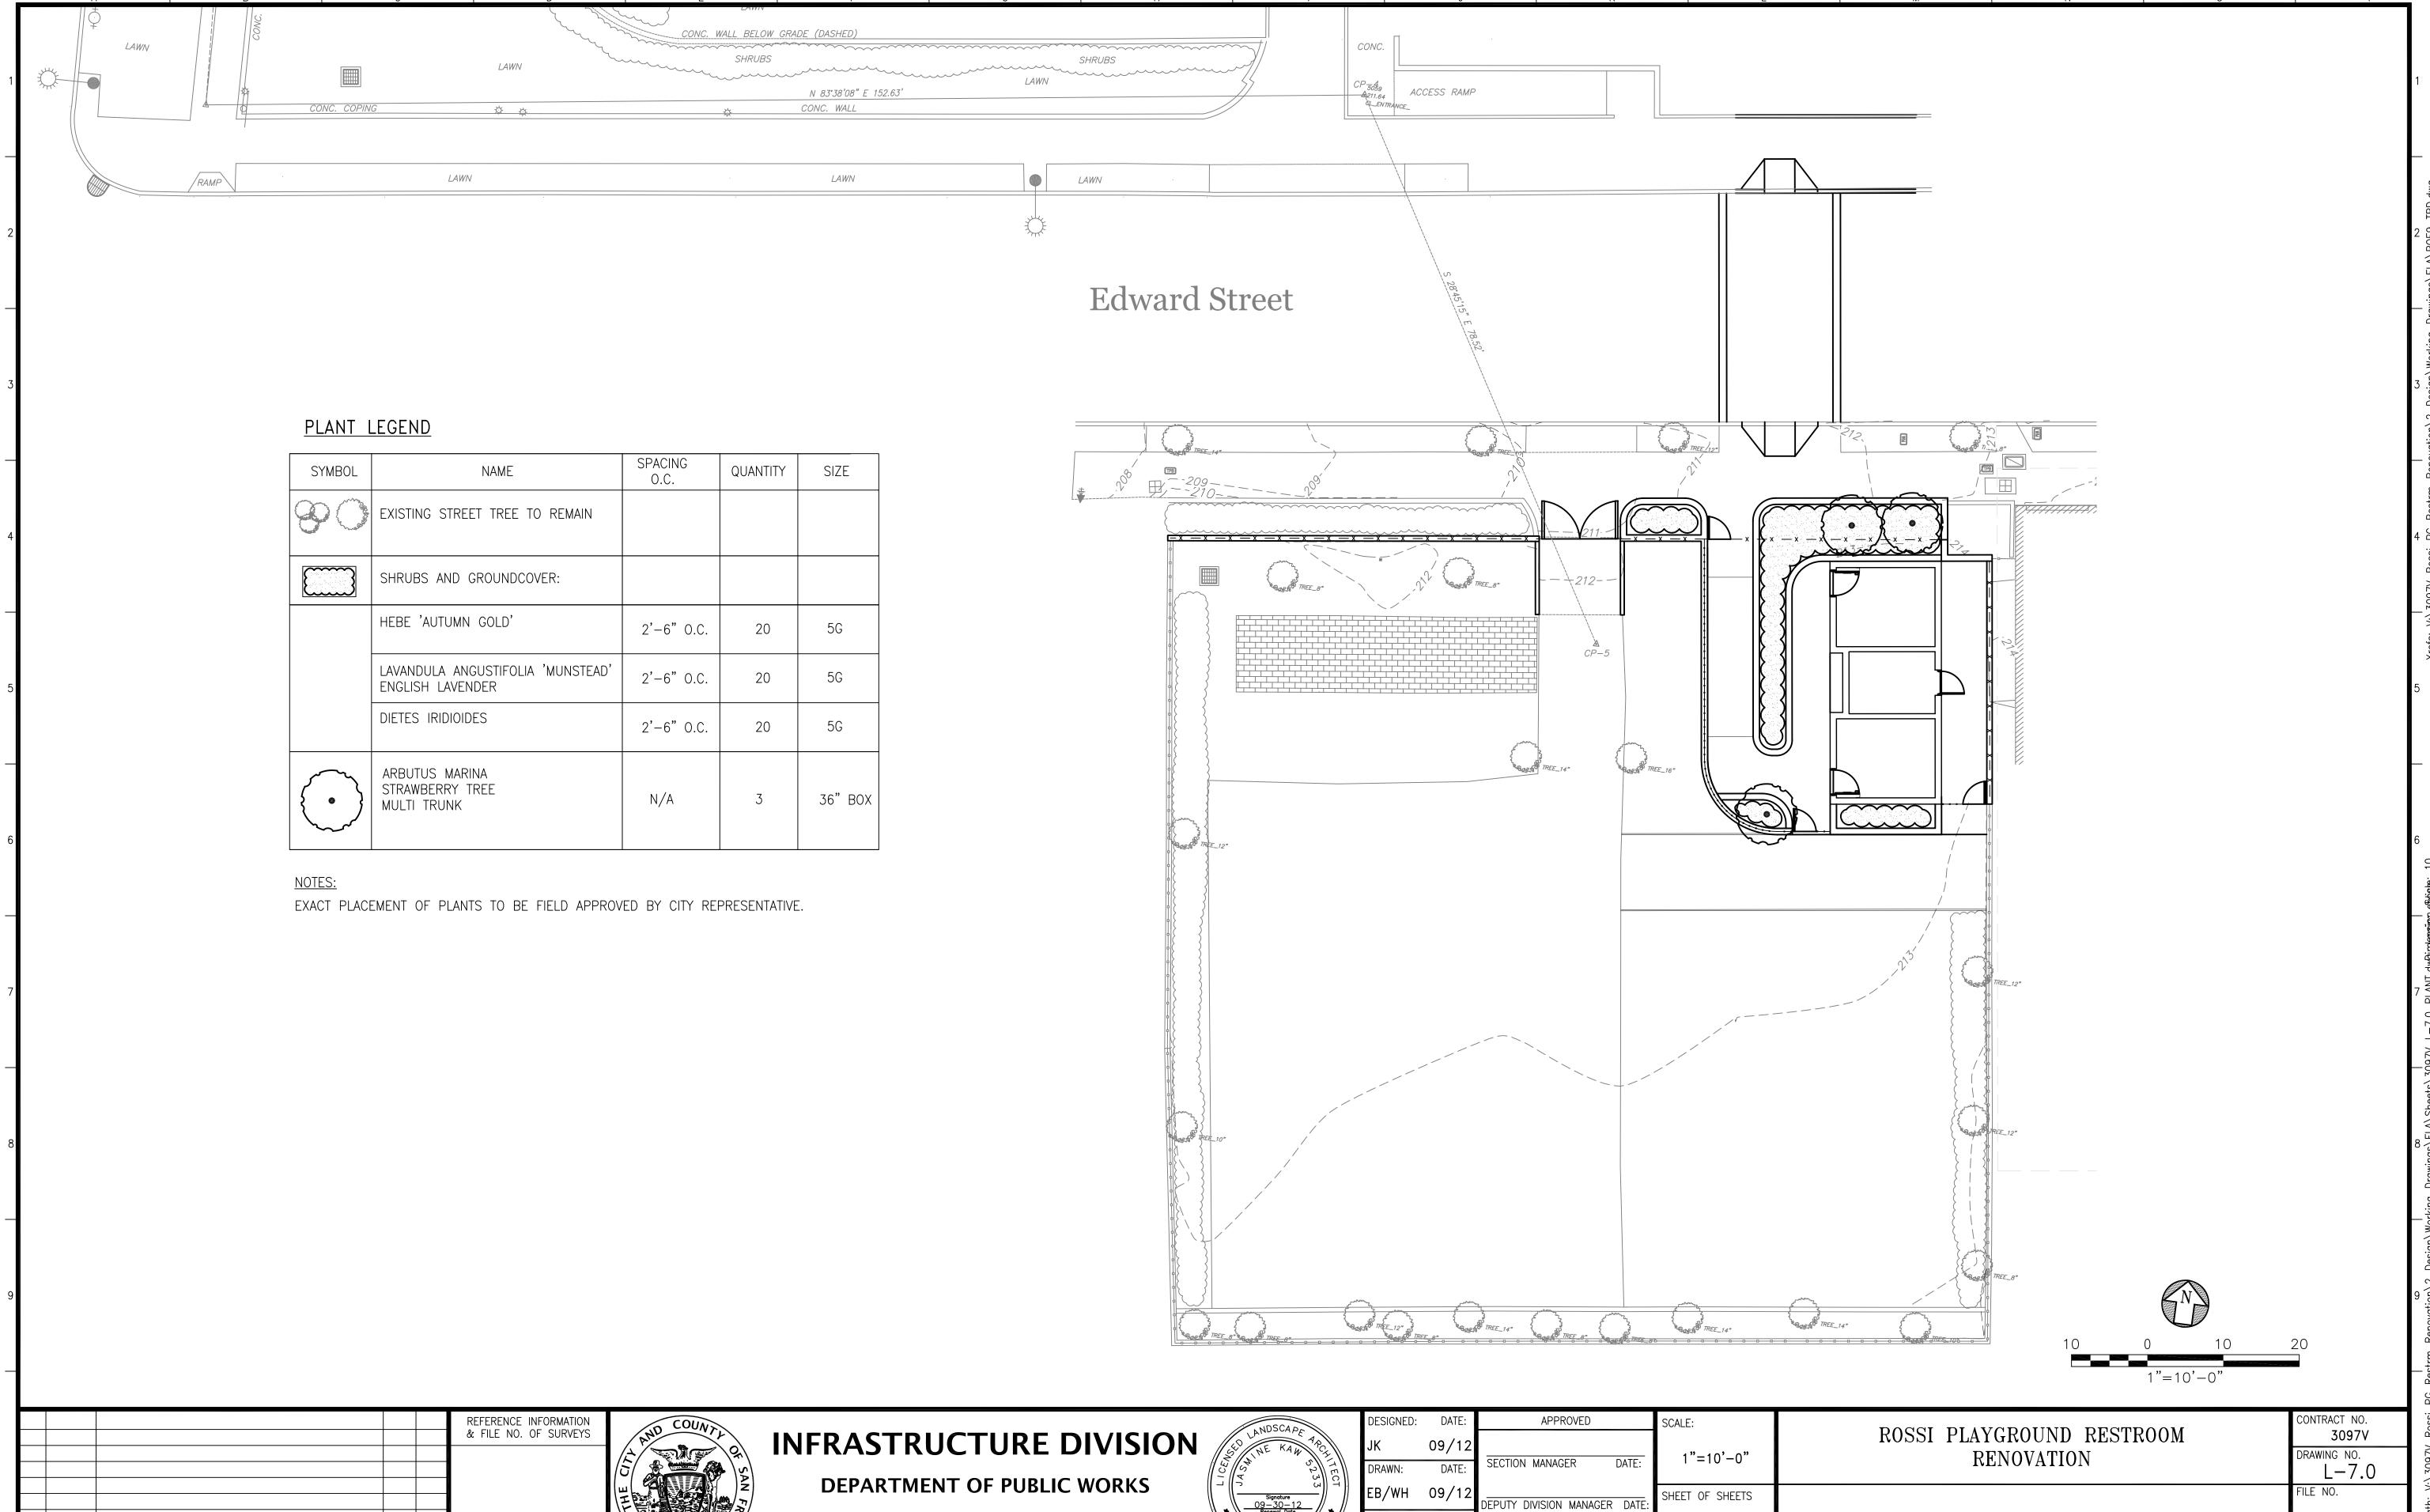

Rossi Playground Restroom Replacement Project



### CIVIC DESIGN PHASE II/III



#### Rossi Playground Restroom Project

**Rossi Restroom Bldg Location** 







**Annex Location** 



Rossi Playground Restroom Project

**Neighborhood Context** 













### Rossi Playground Restroom Project

**Preferred Fence Layout** 





### Rossi Playground Restroom Project

Proposed Rossi Restroom Bldg: "Traditional" Design





### Rossi Playground Restroom Project

**Proposed Restroom at Existing Site** 





#### Rossi Playground Restroom Project

#### **Site Materials**



**Concrete Paving** 



**Asphalt Print Paving** 



Metal Picket Fence



Dietes vegeta Fortnight Lily



Ceanothus griseus horizontalis



Arbutus unedo



DIVISION MANAGER

CITY AND COUNTY OF SAN FRANCISCO

DESCRIPTION

TABLE OF REVISIONS
THIS DRAWING WAS LAST MODIFIED: 09/17/12 15:51, BY: ebliss

g Path: V:\3097V\_Rossi\_PG\_Restrm\_Renovation\2\_Design\Worki me: Tue, 18 Sep 2012 — 11:44am Measurer

REV. NO.

PLANTING PLAN