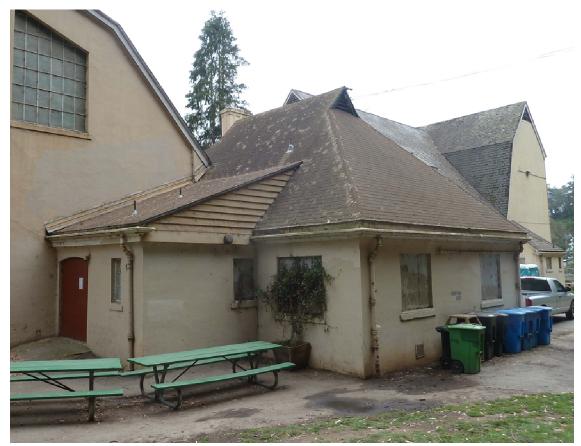

IMAGE BY PAGE & TURNBULL

ACTIVE RECREATIONAL AREA

**IMAGES BY PAGE & TURNBULL** 

VIEW FROM STREET - EXISTING PHOTO

PATH TO ENTRY - EXISTING PHOTO

MAIN ENTRANCE - EXISTING PHOTO

OFFICE WING - EXISTING PHOTO

OFFICE WING - EXISTING PHOTO