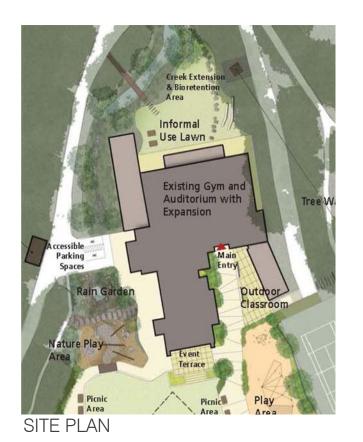

**Glen Canyon Rec Center** 

CIVIC DESIGN REVIEW PHASE I

SCHEMATIC DESIGN DEC 2013

| 1        | VICINITY MAP                   |
|----------|--------------------------------|
| 2        | PARK IMPROVEMENT PLAN & PHASSE |
| 3        | PARK IMPROVEMENT PLAN CONCEPT  |
| 3<br>4-7 | EXISTING PHOTOS                |
|          | ZONING ALANLYSIS DIAGRAM       |
|          | FLOOR PLANS                    |
| 11-15    | PERSPECTIVES                   |
| 9-10     |                                |