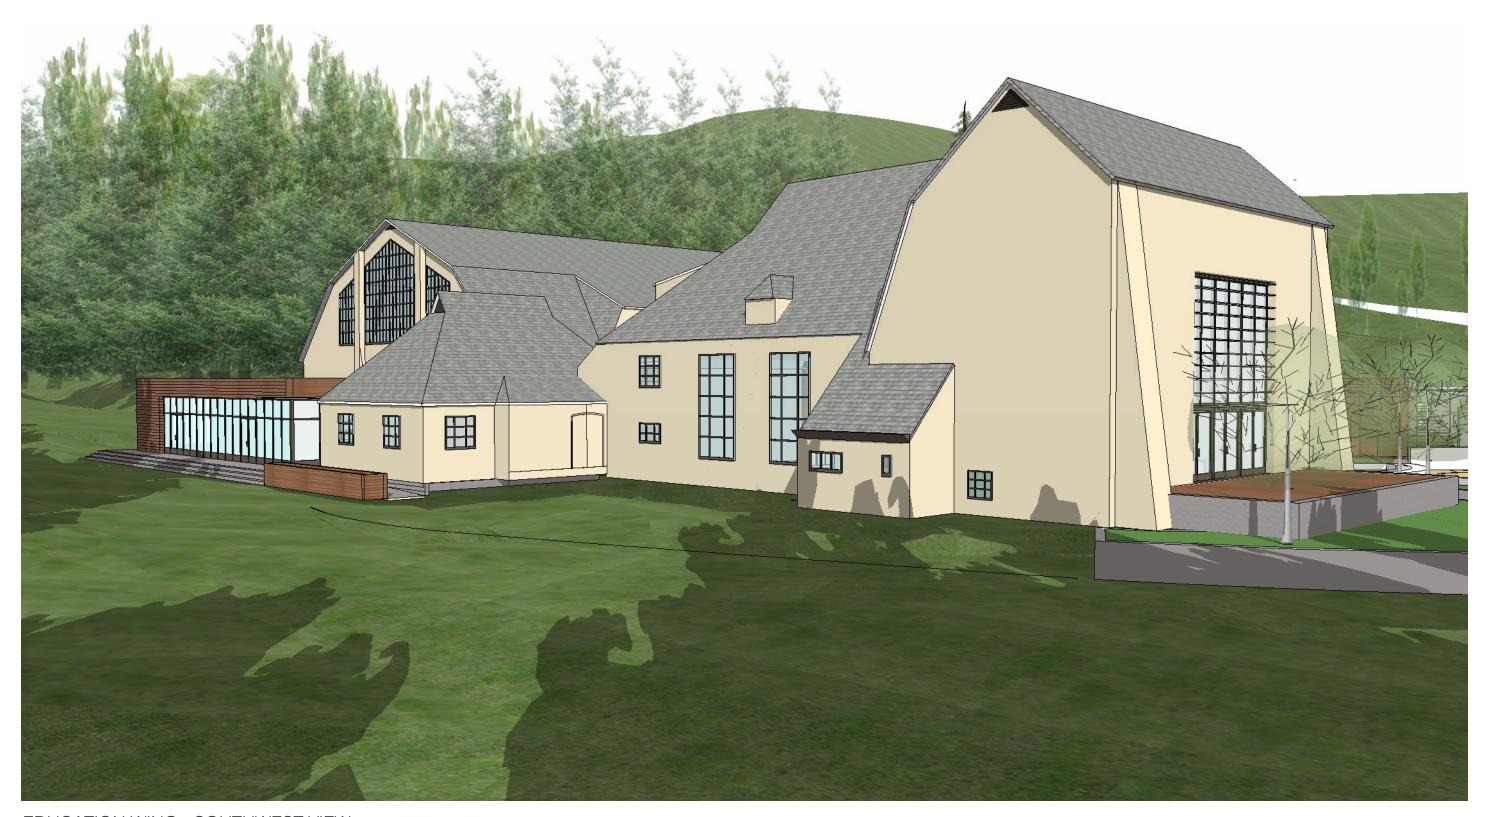

VIEW FROM TRAIL

EDUCATION WING - NORTHWEST VIEW

EDUCATION WING - SECOND ENTRY VIEW

**EDUCATION WING - SOUTHWEST VIEW**