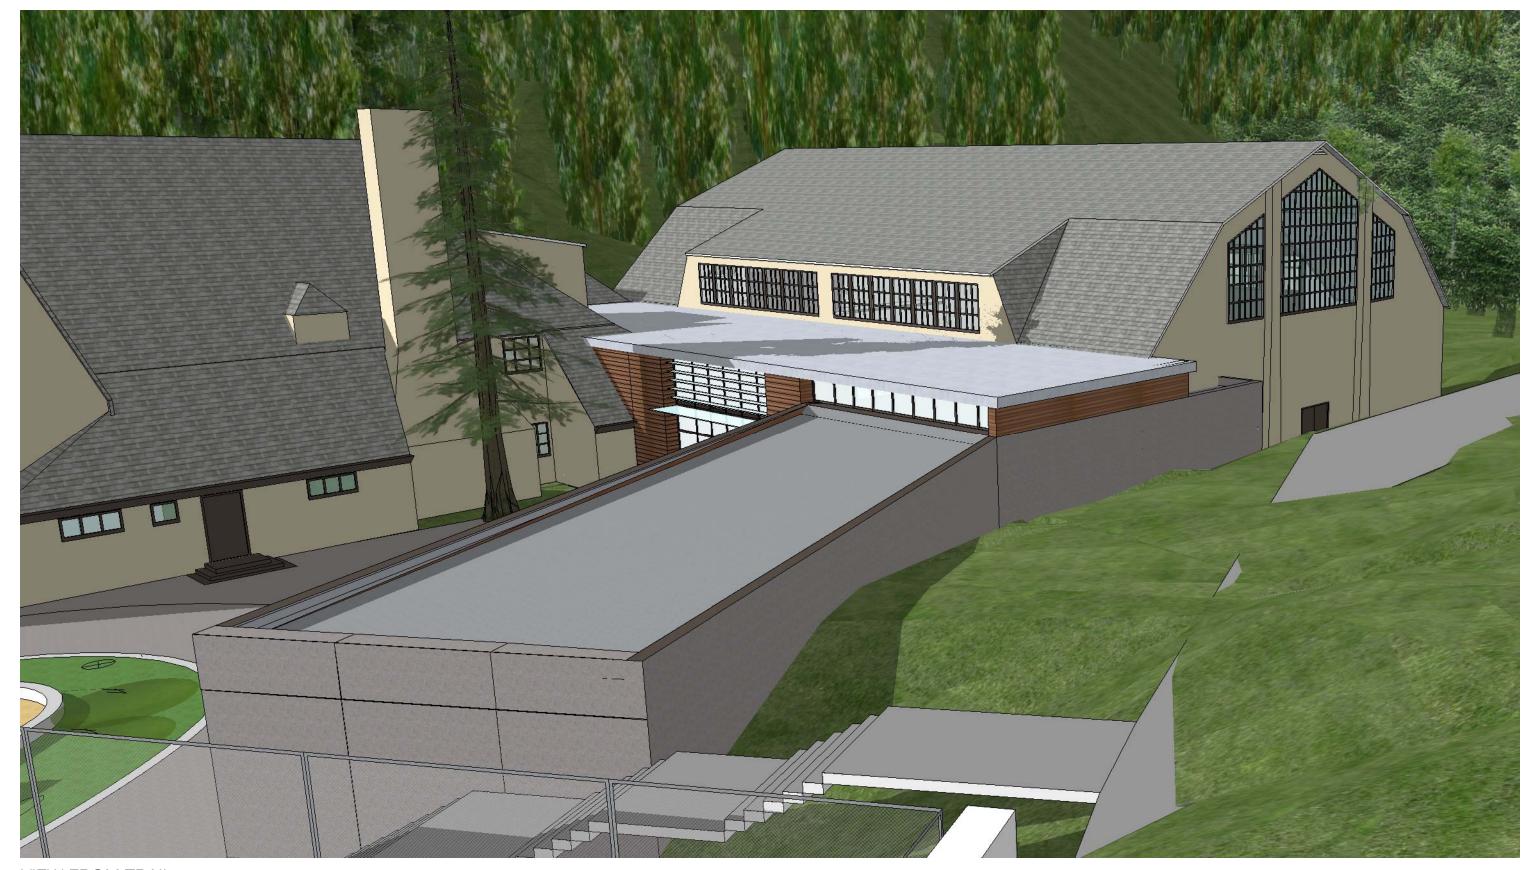

VIEW FROM TRAIL

EDUCATION WING - NORTHWEST VIEW

EDUCATION WING - SECOND ENTRY VIEW

**EDUCATION WING - SOUTHWEST VIEW**