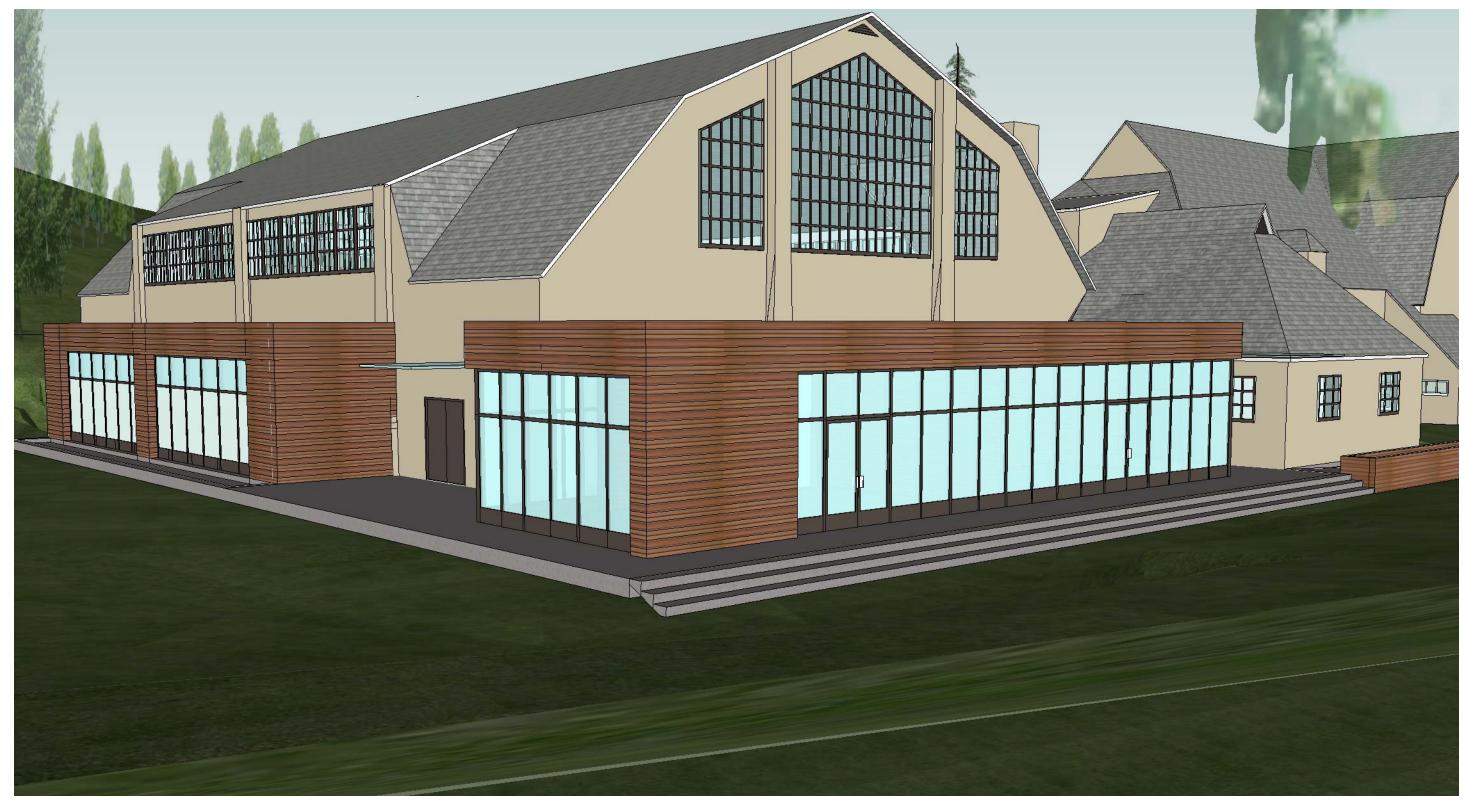

VIEW FROM TRAIL

EDUCATION WING - NORTHWEST VIEW

EDUCATION WING - SECOND ENTRY VIEW

**EDUCATION WING - SOUTHWEST VIEW**