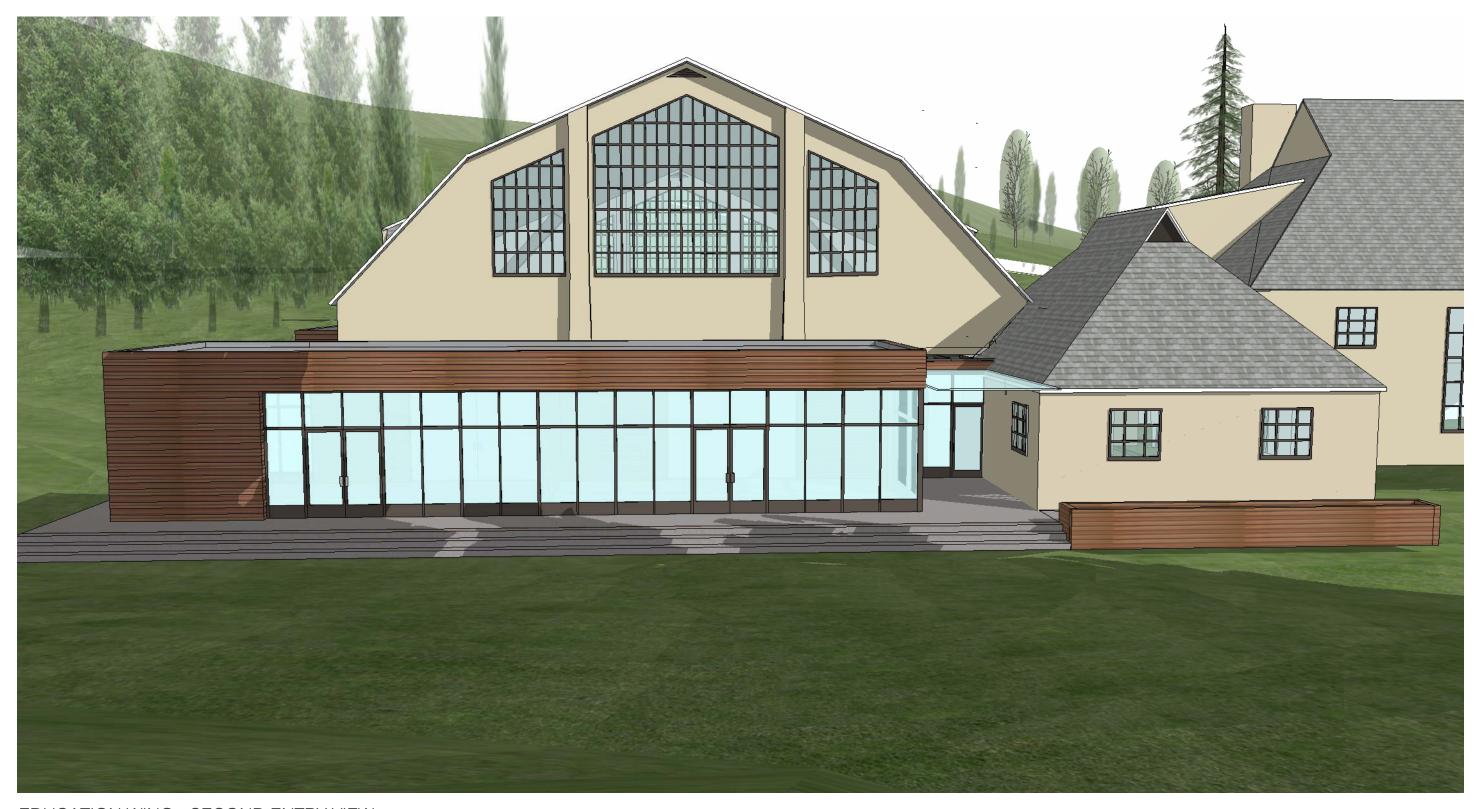

VIEW FROM TRAIL

EDUCATION WING - NORTHWEST VIEW

EDUCATION WING - SECOND ENTRY VIEW

**EDUCATION WING - SOUTHWEST VIEW**