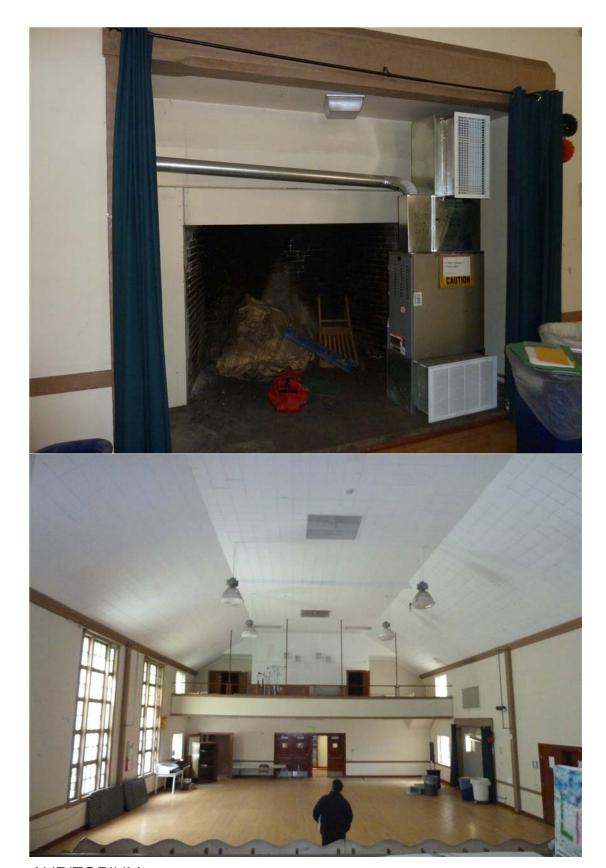

GYMNASIUM

AUDITORIUM

MAN TOND

VIEW FROM STREET

BUILDING DESIGN & CONSTRUCTION S.F. DEPARTMENT OF PUBLIC WORKS

A R C H | T E C T U R E

Glen Canyon Rec Center

PATH TO ENTRY