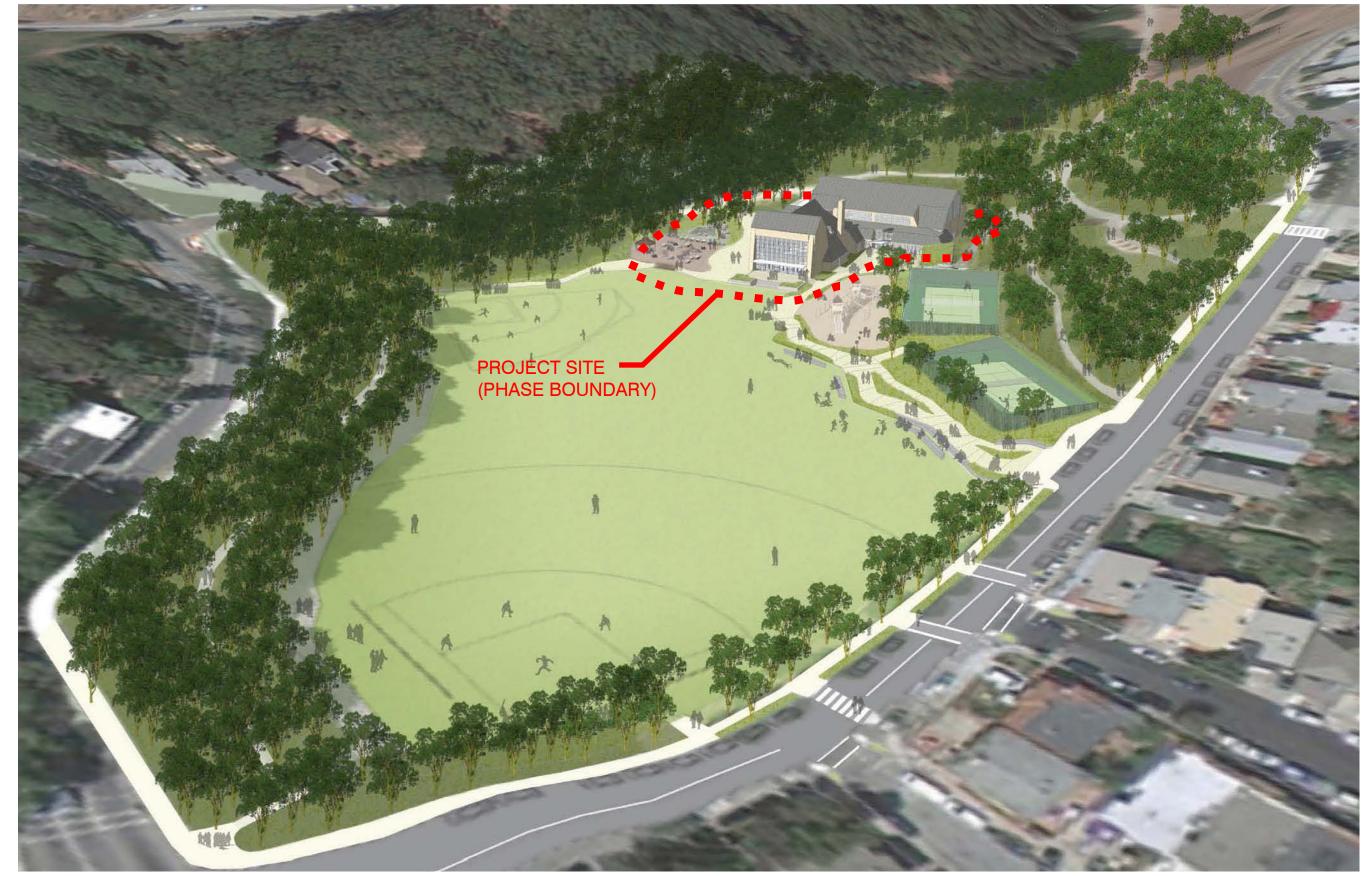

**Glen Canyon Rec Center** 

CIVIC DESIGN REVIEW PHASE I

SCHEMATIC DESIGN DEC 2013

| 1        | VICINITY MAP                   |
|----------|--------------------------------|
| 2        | PARK IMPROVEMENT PLAN & PHASSE |
| 3        | PARK IMPROVEMENT PLAN CONCEPT  |
| 3<br>4-7 | EXISTING PHOTOS                |
|          | ZONING ALANLYSIS DIAGRAM       |
|          | FLOOR PLANS                    |
| 11-15    | PERSPECTIVES                   |
| 9-10     |                                |