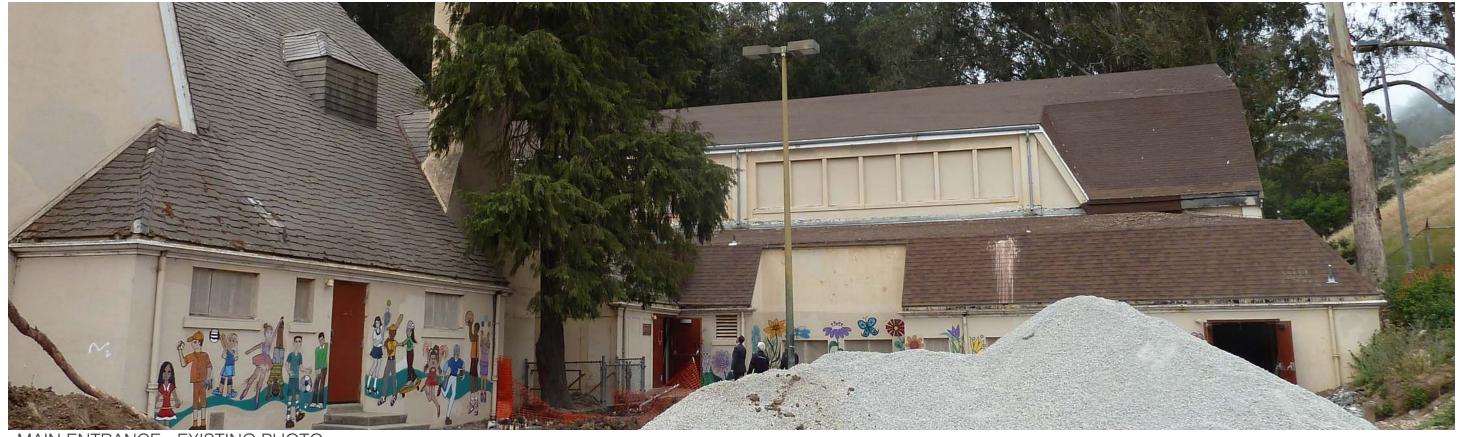

IMAGE BY PAGE & TURNBULL

ACTIVE RECREATIONAL AREA

**IMAGES BY PAGE & TURNBULL** 

VIEW FROM STREET - EXISTING PHOTO

PATH TO ENTRY - EXISTING PHOTO

MAIN ENTRANCE - EXISTING PHOTO

OFFICE WING - EXISTING PHOTO

OFFICE WING - EXISTING PHOTO

GYMNASIUM

AUDITORIUM

MAN TOND

VIEW FROM STREET

BUILDING DESIGN & CONSTRUCTION S.F. DEPARTMENT OF PUBLIC WORKS

A R C H | T E C T U R E

Glen Canyon Rec Center

PATH TO ENTRY