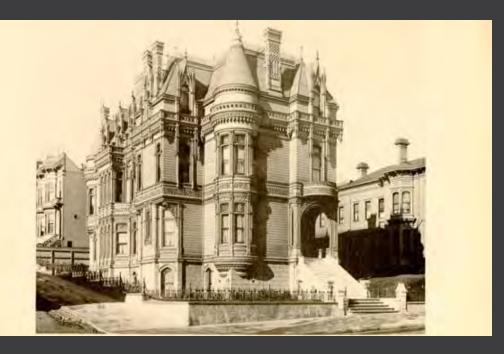

# James Van Ness

# Seventh mayor of San Francisco: 1855 to 1856

66 Van Ness was elected mayor as a Democrat in 1855. However, his administration proved ineffectual in the face of three major crises that arose." – Wikipedia