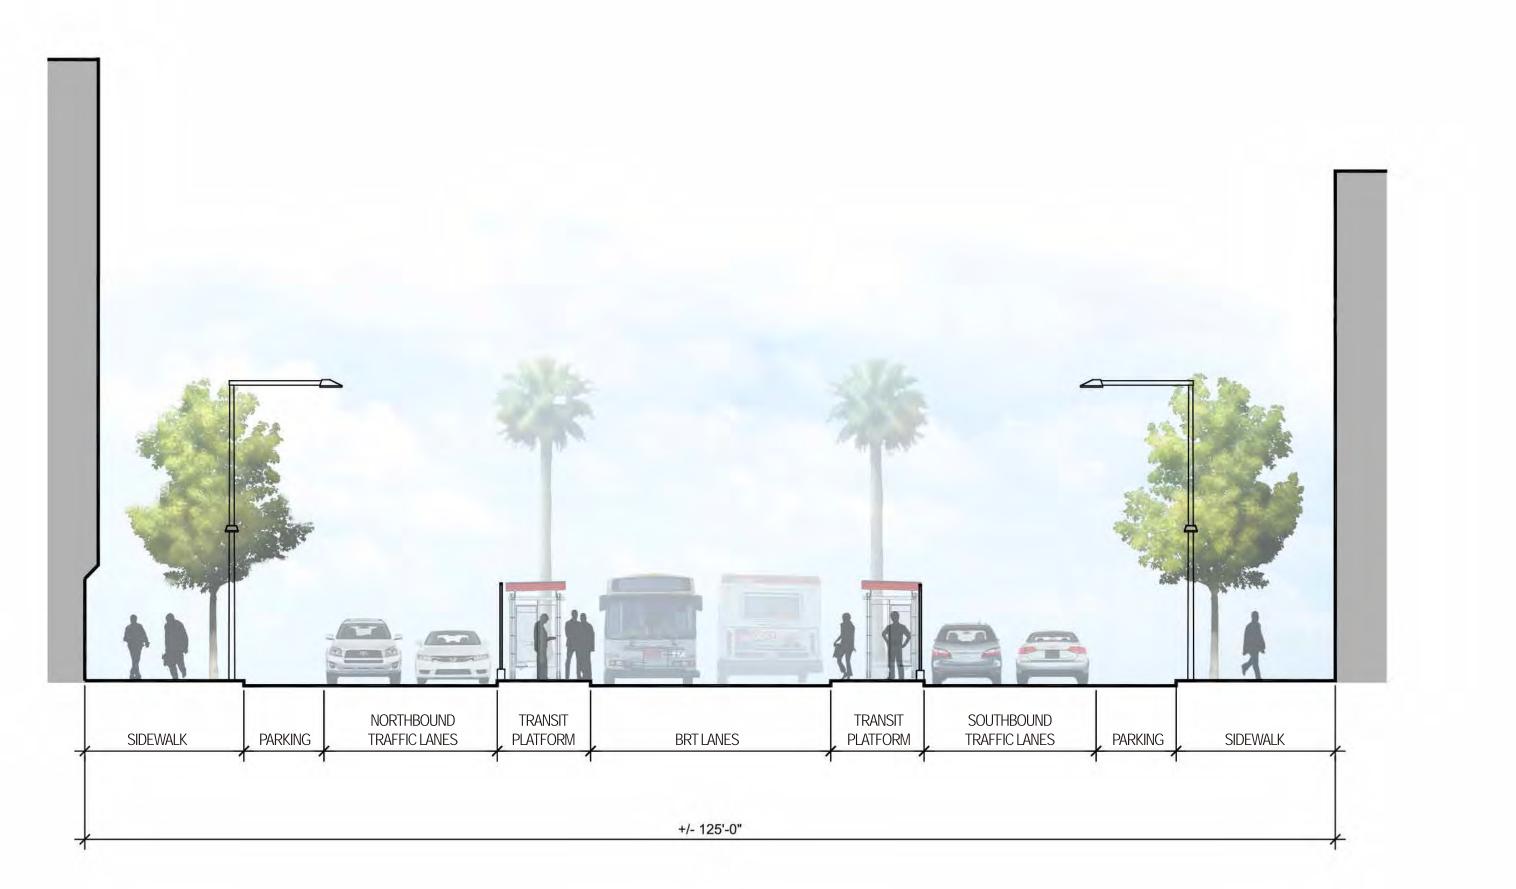

14







PORTO ALEGRE, BRAZIL BRT





**BUILDING DESIGN & CONSTRUCTION** Van Ness Avenue Bus Rapid Transit PUBLIC WORKS FEB 2014





BUILDING DESIGN & CONSTRUCTIONS.F. DEPARTMENT OF PUBLIC WORKSARCHITECTURCHITECTURCHITCTURECTURECIIIIIIIIIIIIIIIIIIIIIIIIIIIIIIIIIIIIIIIIIIIIIIIIIIIIIIIIIIIIIIIIIIIIIIIIIIIIIIIIIIIIIIIIIIIIIIIII<t

|  |  |  | I |  |  |  |  |  |
|--|--|--|---|--|--|--|--|--|
|  |  |  |   |  |  |  |  |  |
|  |  |  |   |  |  |  |  |  |









BUILDING DESIGN & CONSTRUCTION<br/>S.F. DEPARTMENT OF PUBLIC WORKS<br/>A R C H I T E C T U R EVan Ness Avenue Bus Rapid Transit<br/>FEB 2014





### VAN NESS BRT SECTION A: NO PLATFORM



## VAN NESS BRT SECTION B: DOUBLE PLANTING



# VAN NESS BRT SECTION C: SINGLE PLATFORM



## VAN NESS BRT SECTION D: DOUBLE PLATFORM WITH PLANTING



## VAN NESS BRT SECTION E: DOUBLE PLATFORM



# VAN NESS BRT SIDEWALK AMENITIES

**BUILDING DESIGN & CONSTRUCTION** Van Ness Avenue Bus Rapid Transit S.F. DEPARTMENT OF PUBLIC WORKS A R C H I T E C T U R E FEB 2014

#### AMENITIES







BOLLARDS + RAILS



STREET TREES



WAYFINDING/TRANSIT INFO



**BIKE RACK** 



















BUILDING DESIGN & CONSTRUCTION<br/>S.F. DEPARTMENT OF PUBLIC WORKS<br/>A R C H I T E C T U R EVan Ness Avenue Bus Rapid Transit<br/>FEB 2014