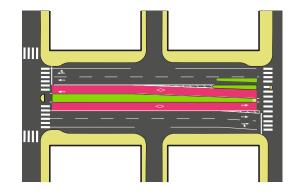

### VAN NESS BRT SECTION A: NO PLATFORM

## VAN NESS BRT SECTION B: DOUBLE PLANTING

# VAN NESS BRT SECTION C: SINGLE PLATFORM

## VAN NESS BRT SECTION D: DOUBLE PLATFORM WITH PLANTING

## VAN NESS BRT SECTION E: DOUBLE PLATFORM