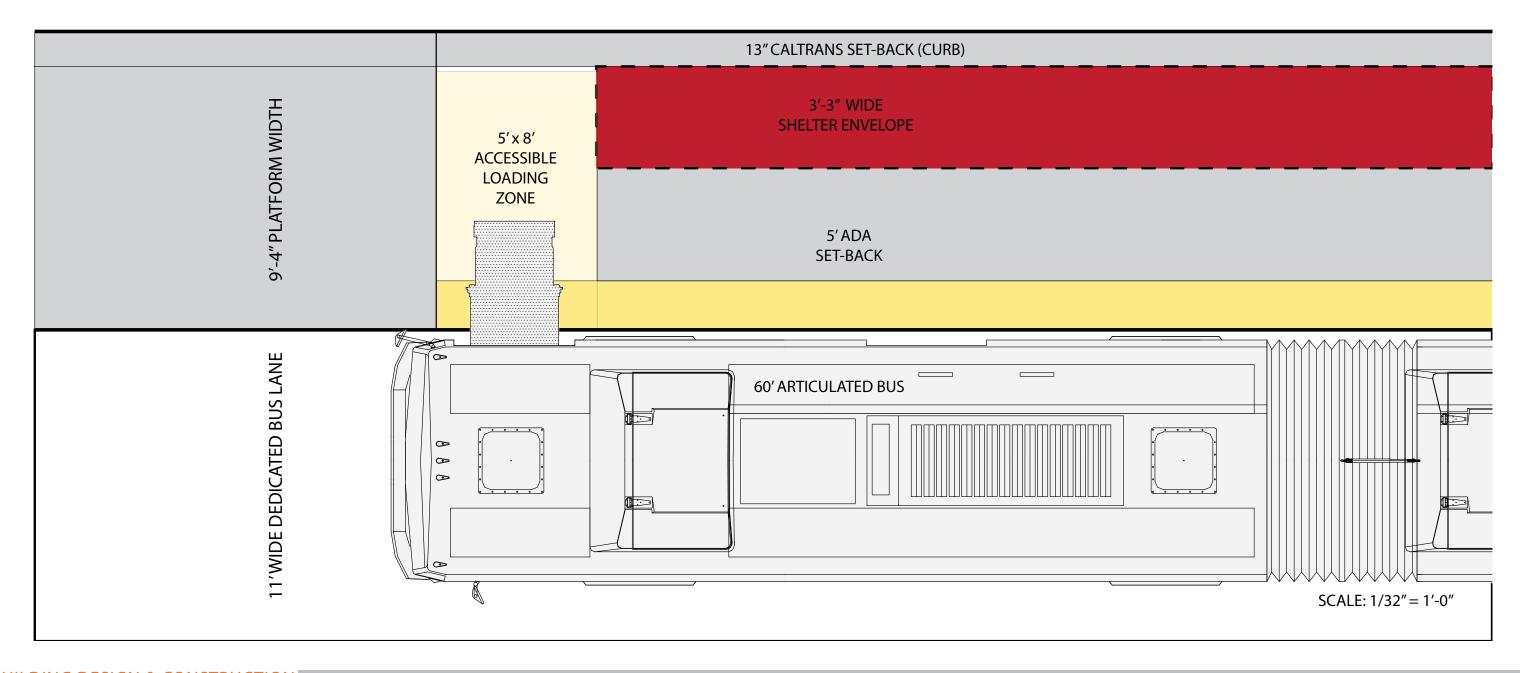

### VAN NESS BRT SECTION A: NO PLATFORM

## VAN NESS BRT SECTION B: DOUBLE PLANTING

# VAN NESS BRT SECTION C: SINGLE PLATFORM

## VAN NESS BRT SECTION D: DOUBLE PLATFORM WITH PLANTING

## VAN NESS BRT SECTION E: DOUBLE PLATFORM