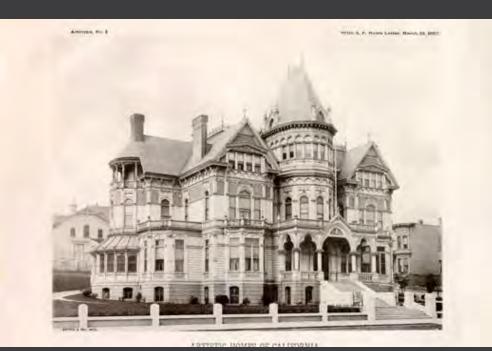

# James Van Ness

# Seventh mayor of San Francisco: 1855 to 1856

66 Van Ness was elected mayor as a Democrat in 1855. However, his administration proved ineffectual in the face of three major crises that arose." – Wikipedia