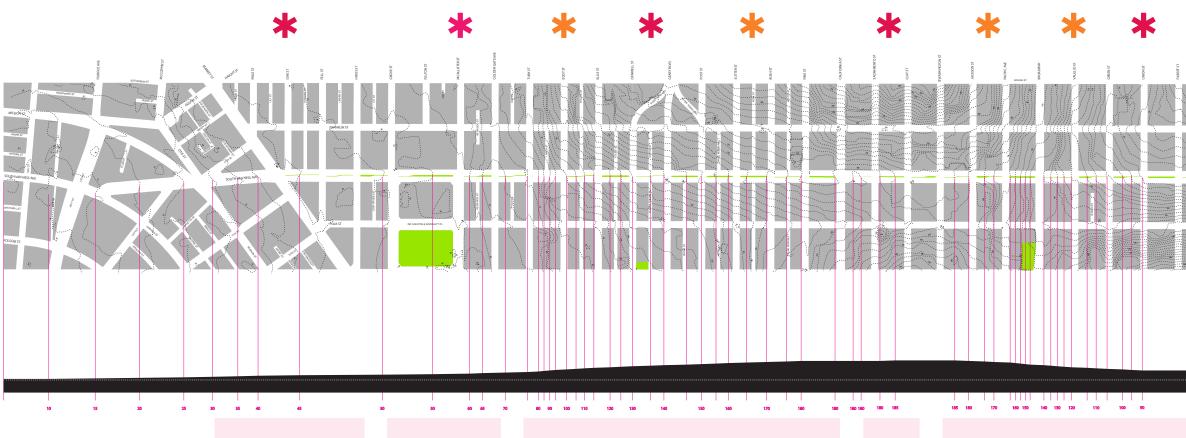

Rectestion Shoteline

| MARKET STREET GATEWAY CIVIC CENTER |  |  |  | MID-RISE COMMERCIAL |  |  |  |  |  |  | HOSPITAL |  |  |  |  | HOUSING |   |  |  |  |
|------------------------------------|--|--|--|---------------------|--|--|--|--|--|--|----------|--|--|--|--|---------|---|--|--|--|
|                                    |  |  |  |                     |  |  |  |  |  |  |          |  |  |  |  |         |   |  |  |  |
|                                    |  |  |  |                     |  |  |  |  |  |  |          |  |  |  |  |         |   |  |  |  |
|                                    |  |  |  |                     |  |  |  |  |  |  |          |  |  |  |  |         | Ĩ |  |  |  |