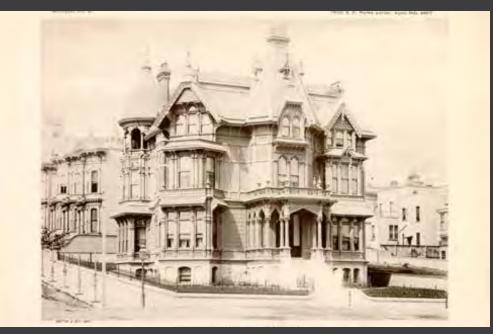

# James Van Ness

# Seventh mayor of San Francisco: 1855 to 1856

66 Van Ness was elected mayor as a Democrat in 1855. However, his administration proved ineffectual in the face of three major crises that arose." – Wikipedia