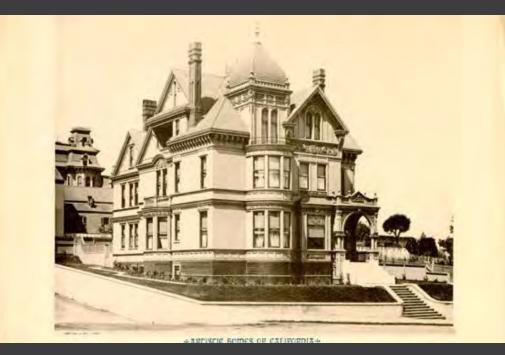

# James Van Ness

# Seventh mayor of San Francisco: 1855 to 1856

66 Van Ness was elected mayor as a Democrat in 1855. However, his administration proved ineffectual in the face of three major crises that arose." – Wikipedia