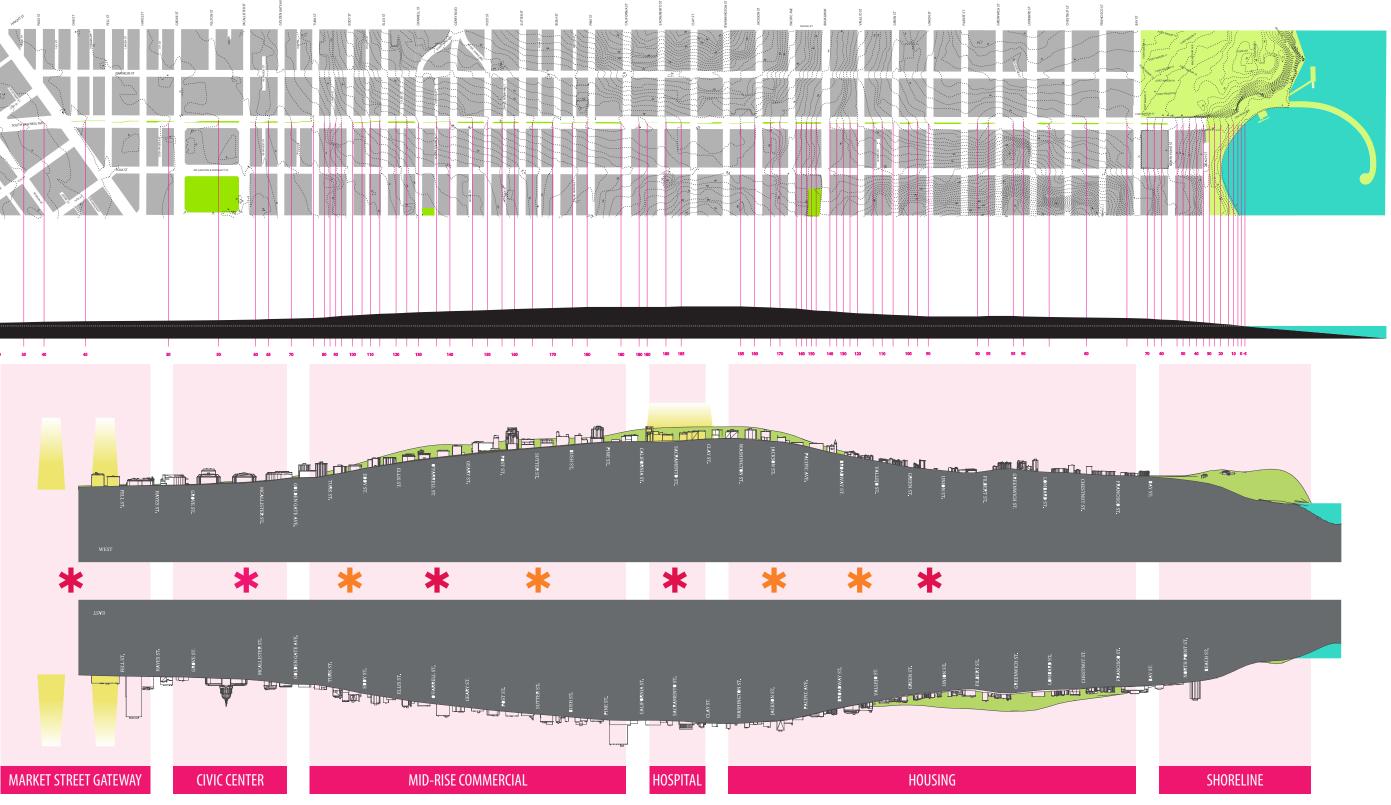

Rectestion Shoteline

| MARKET STREET GATEWAY CIVIC CENTER |  |  |  | MID-RISE COMMERCIAL |  |  |  |  |  |  | HOSPITAL |  |  |  |  | HOUSING |   |  |  |  |
|------------------------------------|--|--|--|---------------------|--|--|--|--|--|--|----------|--|--|--|--|---------|---|--|--|--|
|                                    |  |  |  |                     |  |  |  |  |  |  |          |  |  |  |  |         |   |  |  |  |
|                                    |  |  |  |                     |  |  |  |  |  |  |          |  |  |  |  |         |   |  |  |  |
|                                    |  |  |  |                     |  |  |  |  |  |  |          |  |  |  |  |         | Ĩ |  |  |  |

# SHORELINE

# Composite