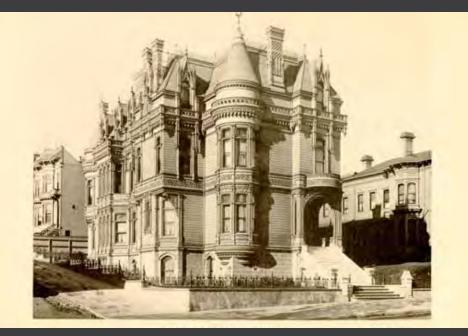

# James Van Ness

# Seventh mayor of San Francisco: 1855 to 1856

66 Van Ness was elected mayor as a Democrat in 1855. However, his administration proved ineffectual in the face of three major crises that arose." – Wikipedia