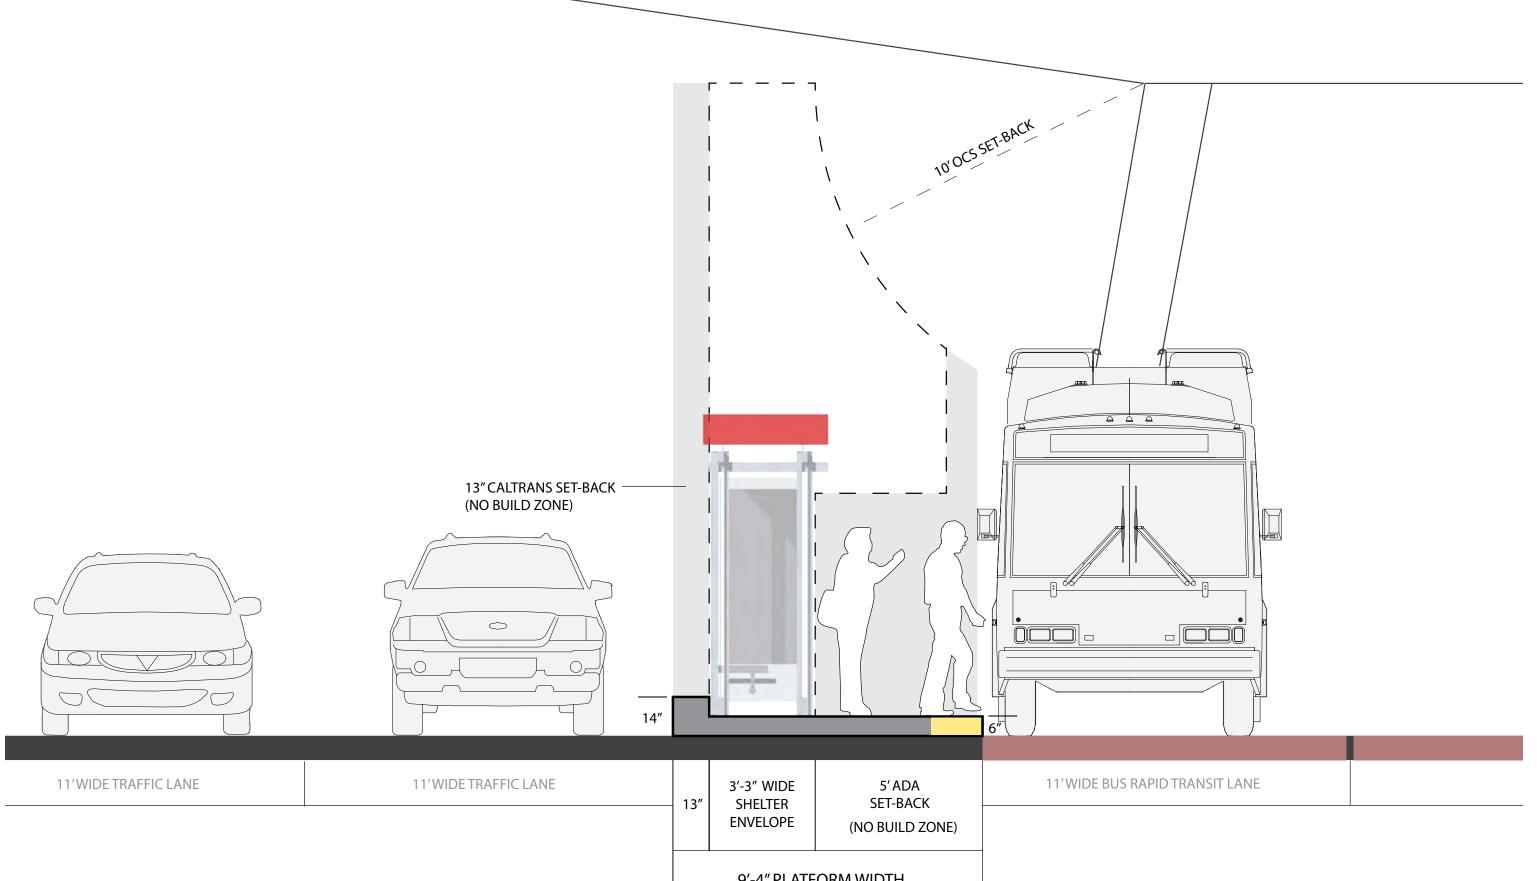

### VAN NESS BRT SECTION A: NO PLATFORM

## VAN NESS BRT SECTION B: DOUBLE PLANTING

# VAN NESS BRT SECTION C: SINGLE PLATFORM

## VAN NESS BRT SECTION D: DOUBLE PLATFORM WITH PLANTING

## VAN NESS BRT SECTION E: DOUBLE PLATFORM