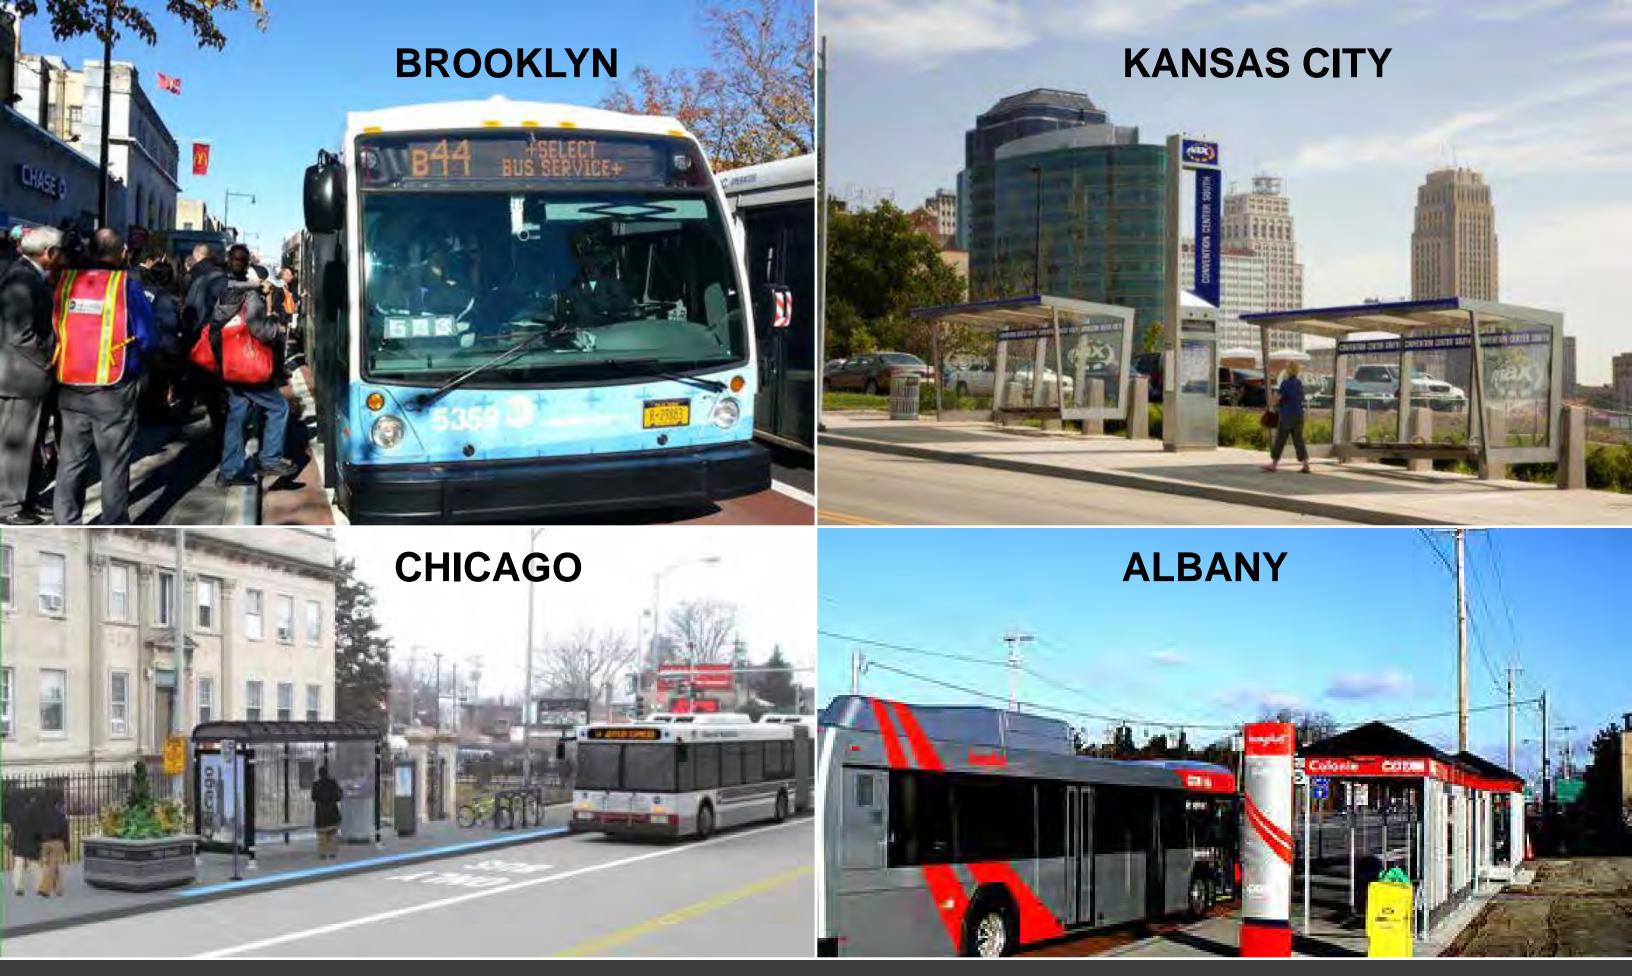

BUILDING DESIGN & CONSTRUCTION<br/>S.F. DEPARTMENT OF PUBLIC WORKS<br/>A R C H I T E C T U R EVan Ness Avenue Bus Rapid Transit<br/>FEB 2014

PORTO ALEGRE, BRAZIL BRT

**BUILDING DESIGN & CONSTRUCTION** Van Ness Avenue Bus Rapid Transit PUBLIC WORKS FEB 2014