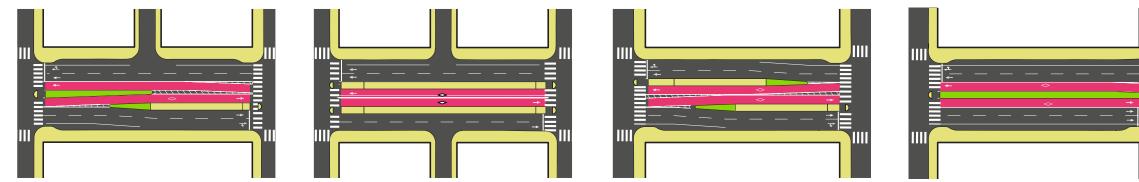

### VAN NESS BRT SECTION A: NO PLATFORM

## VAN NESS BRT SECTION B: DOUBLE PLANTING

# VAN NESS BRT SECTION C: SINGLE PLATFORM

## VAN NESS BRT SECTION D: DOUBLE PLATFORM WITH PLANTING

## VAN NESS BRT SECTION E: DOUBLE PLATFORM