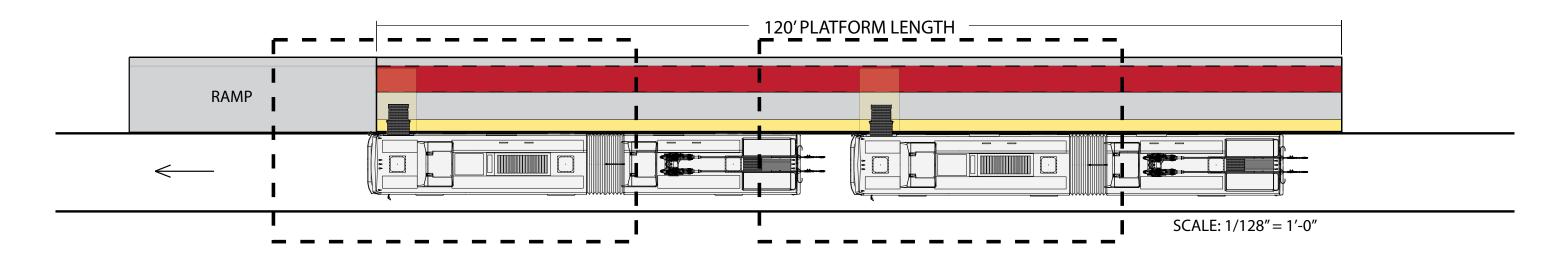

### VAN NESS BRT SECTION A: NO PLATFORM

## VAN NESS BRT SECTION B: DOUBLE PLANTING

# VAN NESS BRT SECTION C: SINGLE PLATFORM

## VAN NESS BRT SECTION D: DOUBLE PLATFORM WITH PLANTING

## VAN NESS BRT SECTION E: DOUBLE PLATFORM