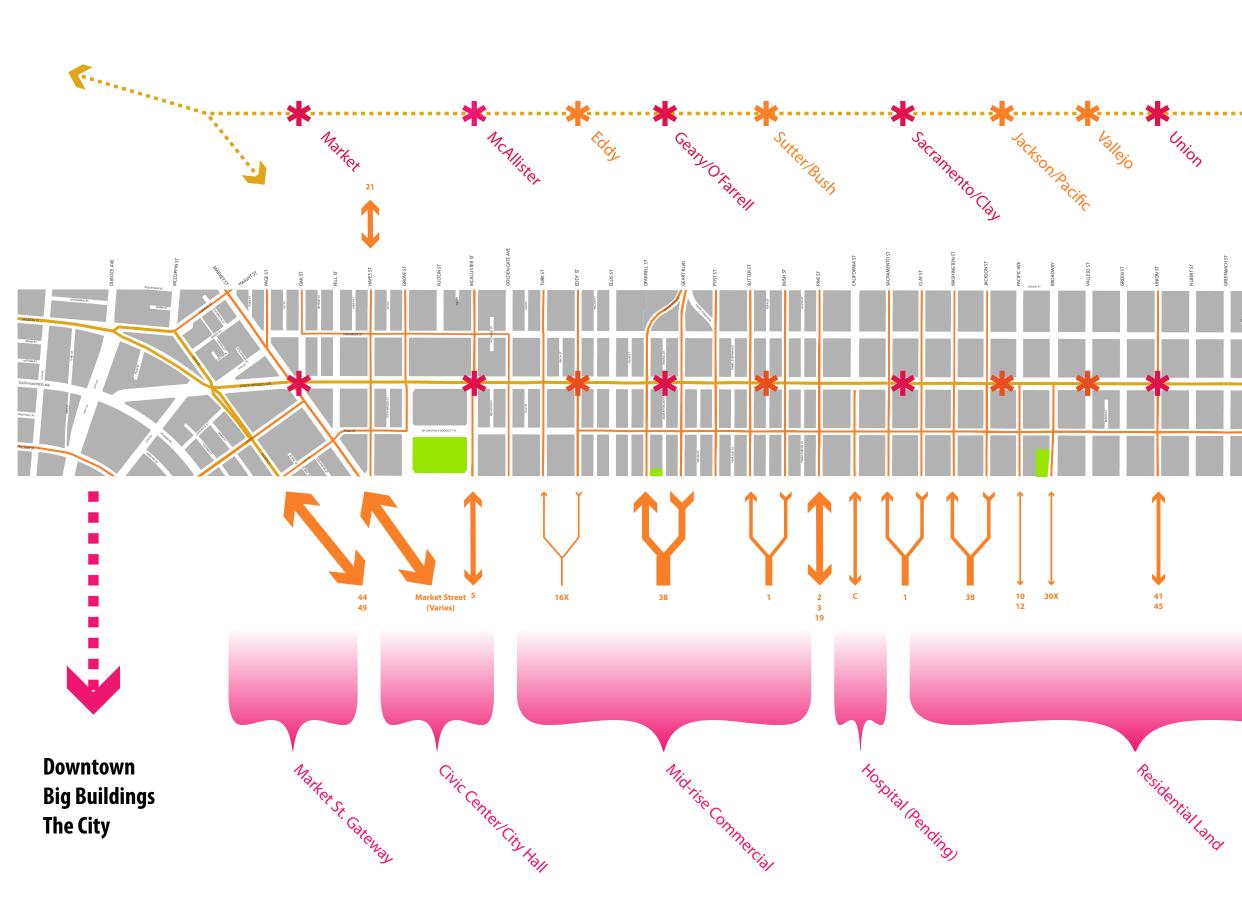

# **Urban Context**

BUILDING DESIGN & CONSTRUCTIONS.F. DEPARTMENT OF PUBLIC WORKSARCHITECTURCHITECTURCHITECTURCHITECTUREDIHITIHIHIHIHIHIHIHIHIHIHIHIHIHIHIHIHIHIHIHIHIHIHIHIHIHIHIHIHIHIHIHIHIHIHIHIHIHIHIHIHIHIHIHIH</

Rectestion Shoteline

| MARKET STREET GATEWAY CIVIC CENTER |  |  |  | MID-RISE COMMERCIAL |  |  |  |  |  |  | HOSPITAL |  |  |  |  | HOUSING |   |  |  |  |
|------------------------------------|--|--|--|---------------------|--|--|--|--|--|--|----------|--|--|--|--|---------|---|--|--|--|
|                                    |  |  |  |                     |  |  |  |  |  |  |          |  |  |  |  |         |   |  |  |  |
|                                    |  |  |  |                     |  |  |  |  |  |  |          |  |  |  |  |         |   |  |  |  |
|                                    |  |  |  |                     |  |  |  |  |  |  |          |  |  |  |  |         | Ĩ |  |  |  |