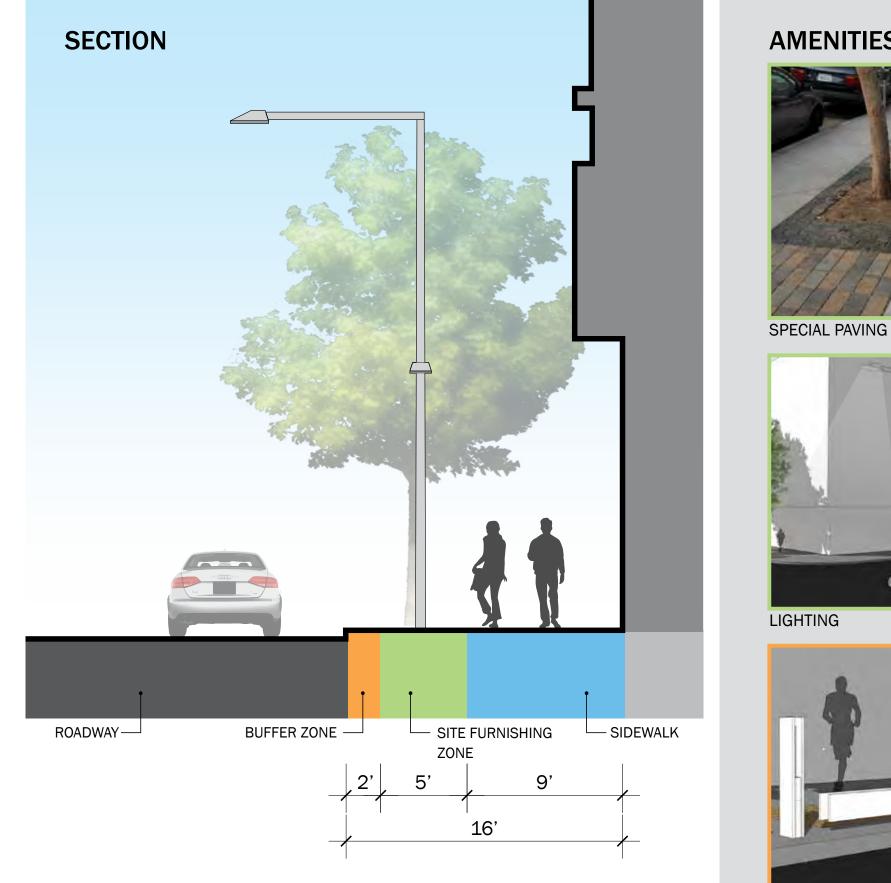

# VAN NESS BRT SIDEWALK AMENITIES

**BUILDING DESIGN & CONSTRUCTION** Van Ness Avenue Bus Rapid Transit S.F. DEPARTMENT OF PUBLIC WORKS A R C H I T E C T U R E FEB 2014