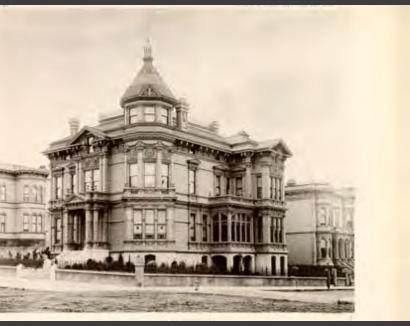

# James Van Ness

# Seventh mayor of San Francisco: 1855 to 1856

66 Van Ness was elected mayor as a Democrat in 1855. However, his administration proved ineffectual in the face of three major crises that arose." – Wikipedia