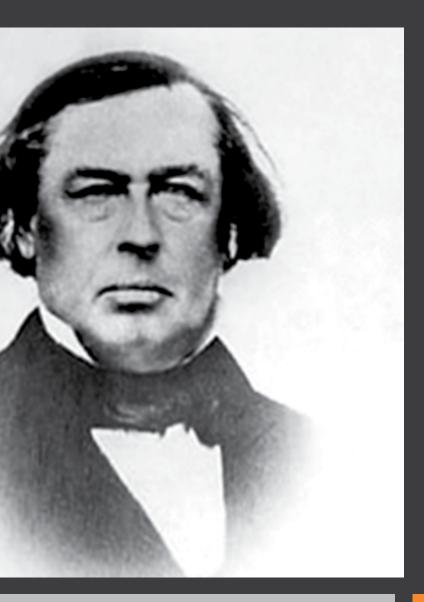

# James Van Ness

# Seventh mayor of San Francisco: 1855 to 1856

66 Van Ness was elected mayor as a Democrat in 1855. However, his administration proved ineffectual in the face of three major crises that arose." – Wikipedia