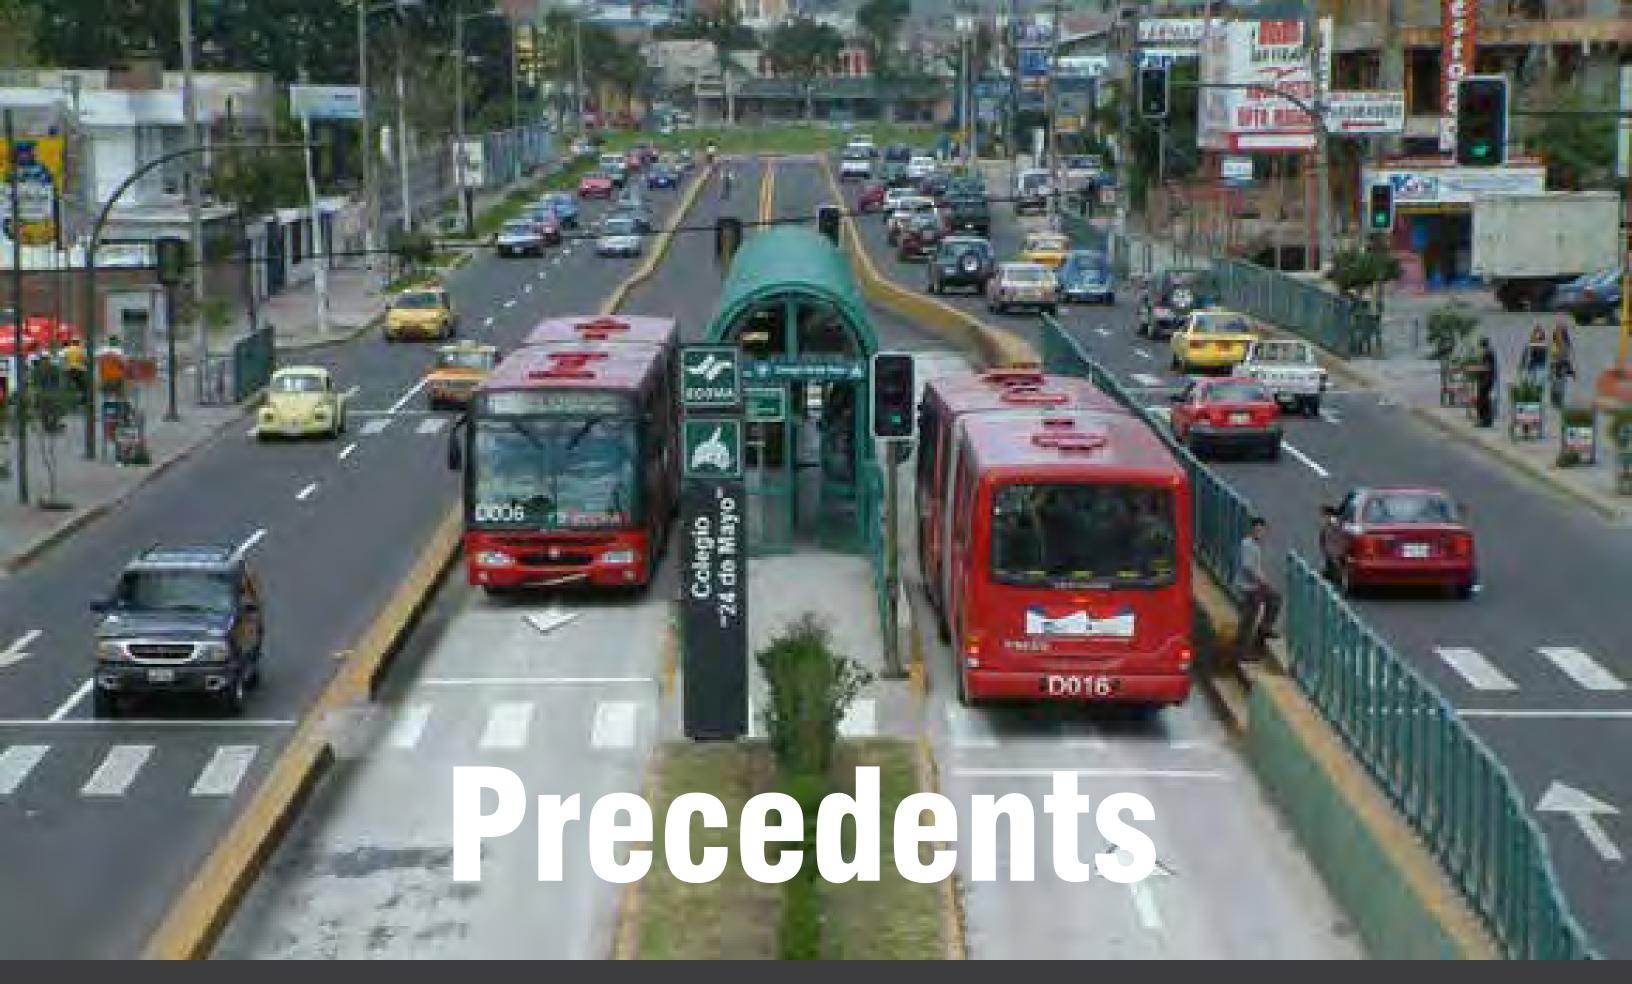

BUILDING DESIGN & CONSTRUCTION<br/>S.F. DEPARTMENT OF PUBLIC WORKS<br/>A R C H I T E C T U R EVan Ness Avenue Bus Rapid Transit<br/>FEB 2014

PORTO ALEGRE, BRAZIL BRT

**BUILDING DESIGN & CONSTRUCTION** Van Ness Avenue Bus Rapid Transit PUBLIC WORKS FEB 2014