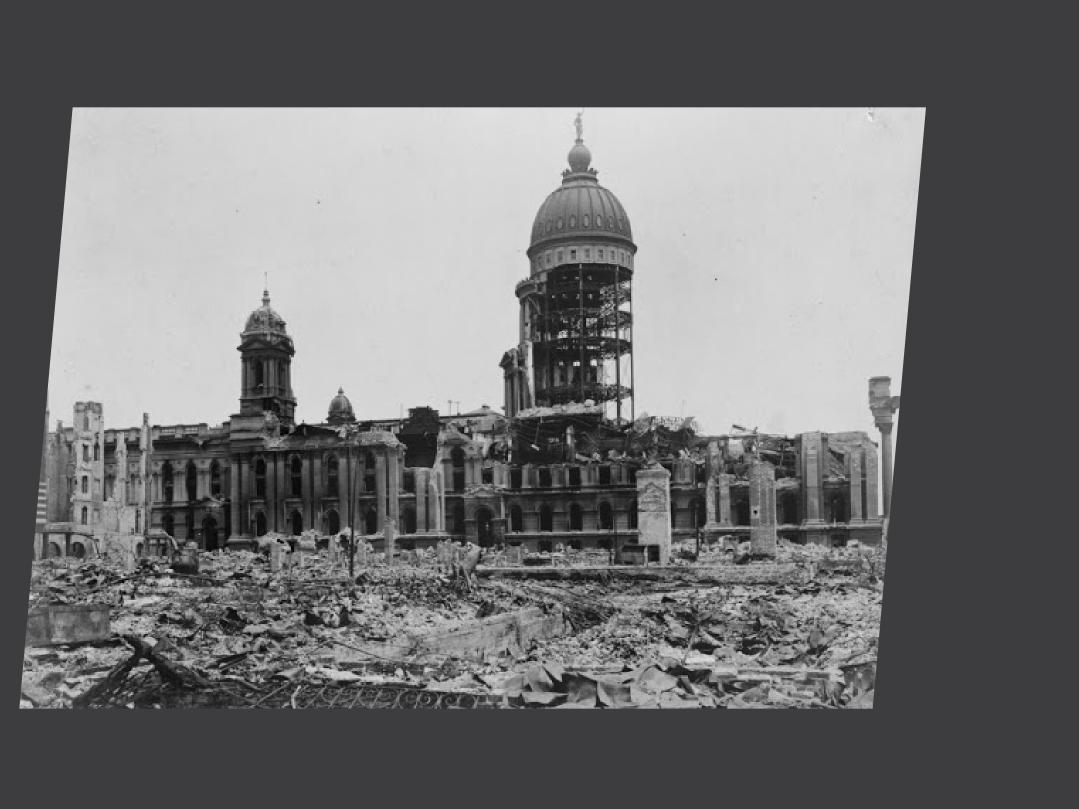

The city was burning and the water lines were broken. City officials decided to try to start a fire break. It was unsuccessful on the first attempt and so the decision was made to attack the widest street, Van Ness. All the dynamite that could be found was brought to the street. Imagine if you will block after block, mansion after mansion, millionaires pride reduced to rocks and boards.