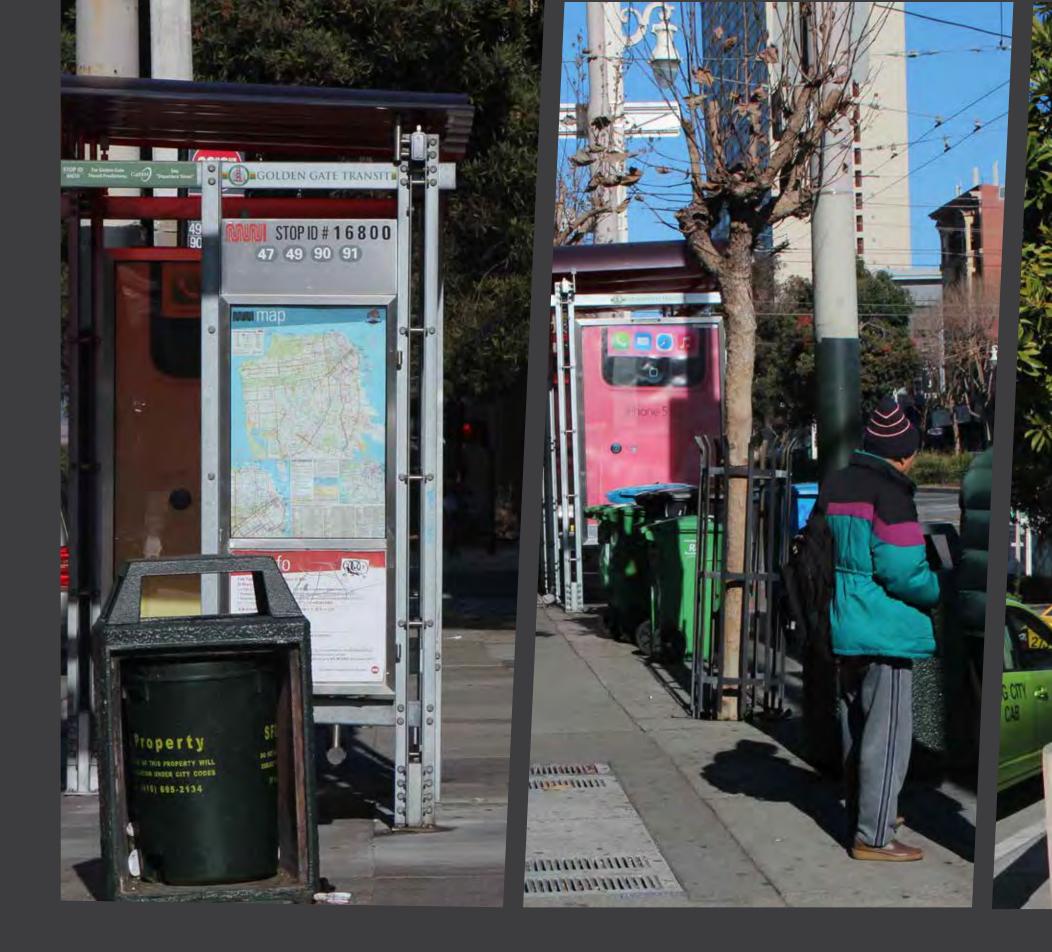

# VAN NESS BRT SIDEWALK AMENITIES

**BUILDING DESIGN & CONSTRUCTION** Van Ness Avenue Bus Rapid Transit S.F. DEPARTMENT OF PUBLIC WORKS A R C H I T E C T U R E FEB 2014

#### AMENITIES

BOLLARDS + RAILS

STREET TREES

WAYFINDING/TRANSIT INFO

**BIKE RACK** 

BUILDING DESIGN & CONSTRUCTION<br/>S.F. DEPARTMENT OF PUBLIC WORKS<br/>A R C H I T E C T U R EVan Ness Avenue Bus Rapid Transit<br/>FEB 2014