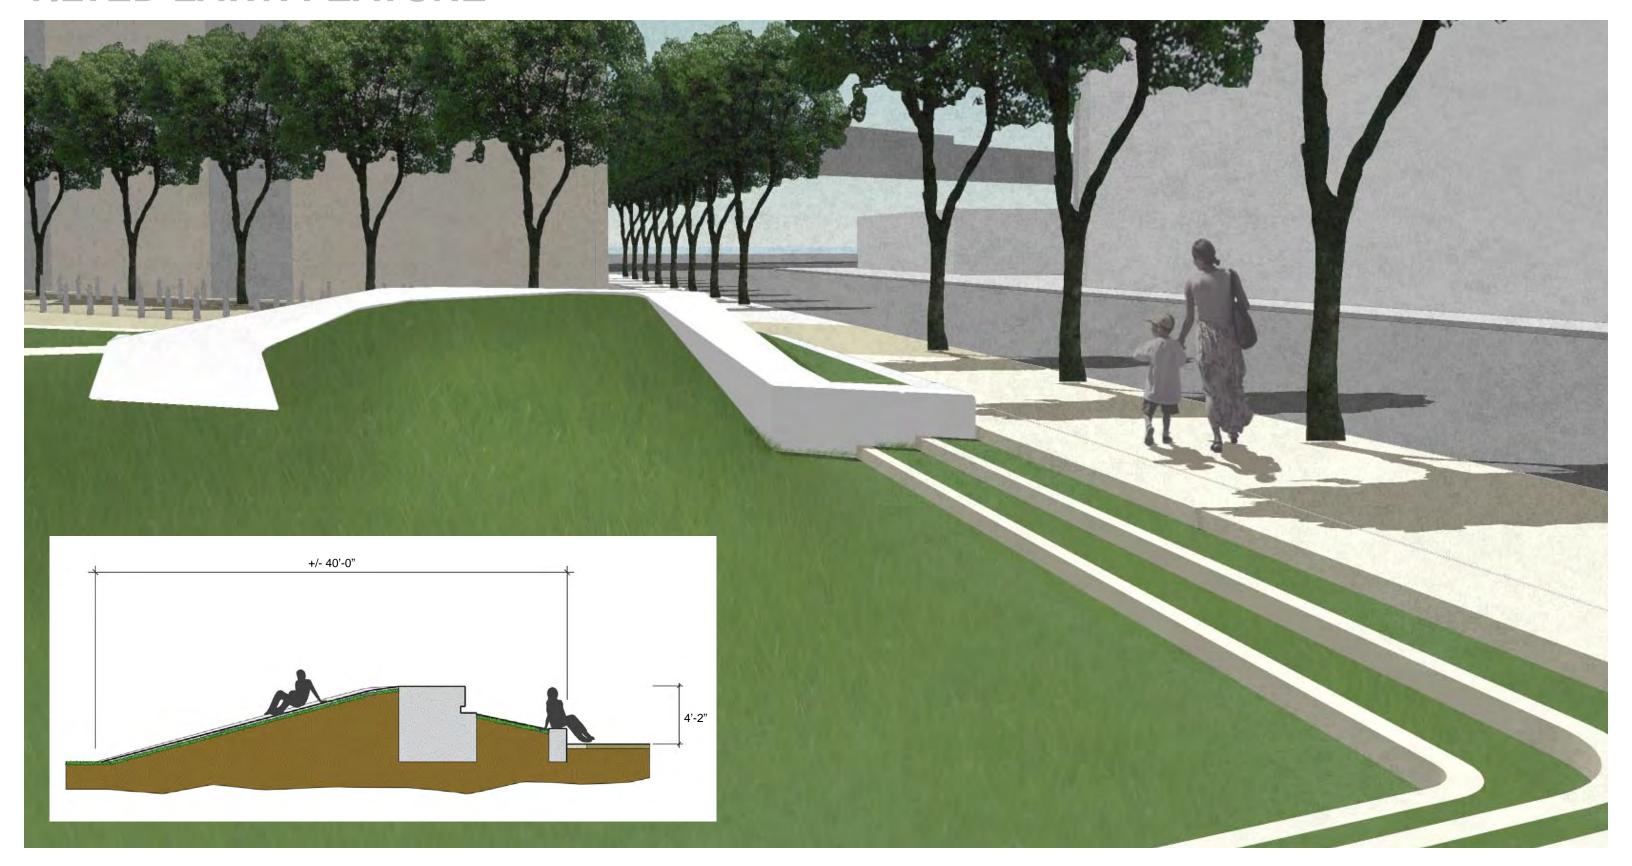

- (17) Cafe Seating Area
- (18) The Park Counter & Stools (Material TBD)
- (19) C.I.P. Integral Color Conc. w/ Water Washed Finish or Unit Pavers, TBD
- San Francisco Standard Park Entry Sign
- 30" Conc. Wall w/42" Stainless Steel Picket Fence
- 22) C.I.P. Integral Color Conc. w/Sandblast Finish
- (24) Driveway Curb Cut

\*Note: The site is essentially flat and all paths within the Park will be accessible.





### **AERIAL FROM 16TH STREET**





### **VIEW FROM 16TH STREET**





#### **VIEW FROM DRIVE AISLE**





#### **VIEW FROM TILTED LAWN**





## SITE SECTIONS







### SITE SECTIONS







#### **VIEW FROM MISSOURI STREET**







### VIEW FROM 16TH STREET AT GATEWAY ART FEATURE







## **VIEW AT CAFE CORNER @ 16TH STREET**





#### **VIEW AT N.E. 7TH STREET ENTRY**





























#### "PENTA-STEP" LANDSCAPE FEATURE





## "PENTA-STEP" LANDSCAPE FEATURE









## "PENTA-STEP" LANDSCAPE FEATURE





#### THE "WAVE"







**DAGGETT PARK** - ARCHSTONE POTRERO CIVIC DESIGN REVIEW - PHASE 1 SCHEMATIC DESIGN - JAN 23 2012



#### LAWN FEATURES









### **DOG RUN**





## **DOG RUN**







#### **GARDEN EDGE**





#### **GARDEN EDGE**





4" - 8" COR-TEN STEEL PLANTER EDGE



SEATING AREAS: Concrete, Steel with Wood seat and back, length of back and arm rests consistent with City requirements for public spaces.



#### **GARDEN EDGE**





Mixed Native/Adapted Border: 2' - 3'-6" Height, seasonal variety, color, Butterfly and Hummingbird habitat.