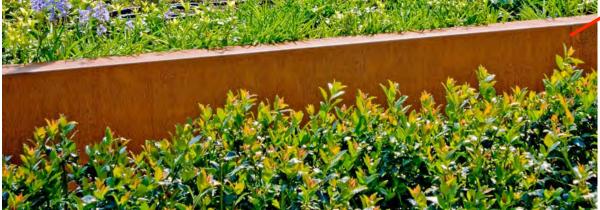

#### **GARDEN EDGE**

4" - 8" COR-TEN STEEL PLANTER EDGE

SEATING AREAS: Concrete, Steel with Wood seat and back, length of back and arm rests consistent with City requirements for public spaces.

#### **GARDEN EDGE**

Mixed Native/Adapted Border: 2' - 3'-6" Height, seasonal variety, color, Butterfly and Hummingbird habitat.