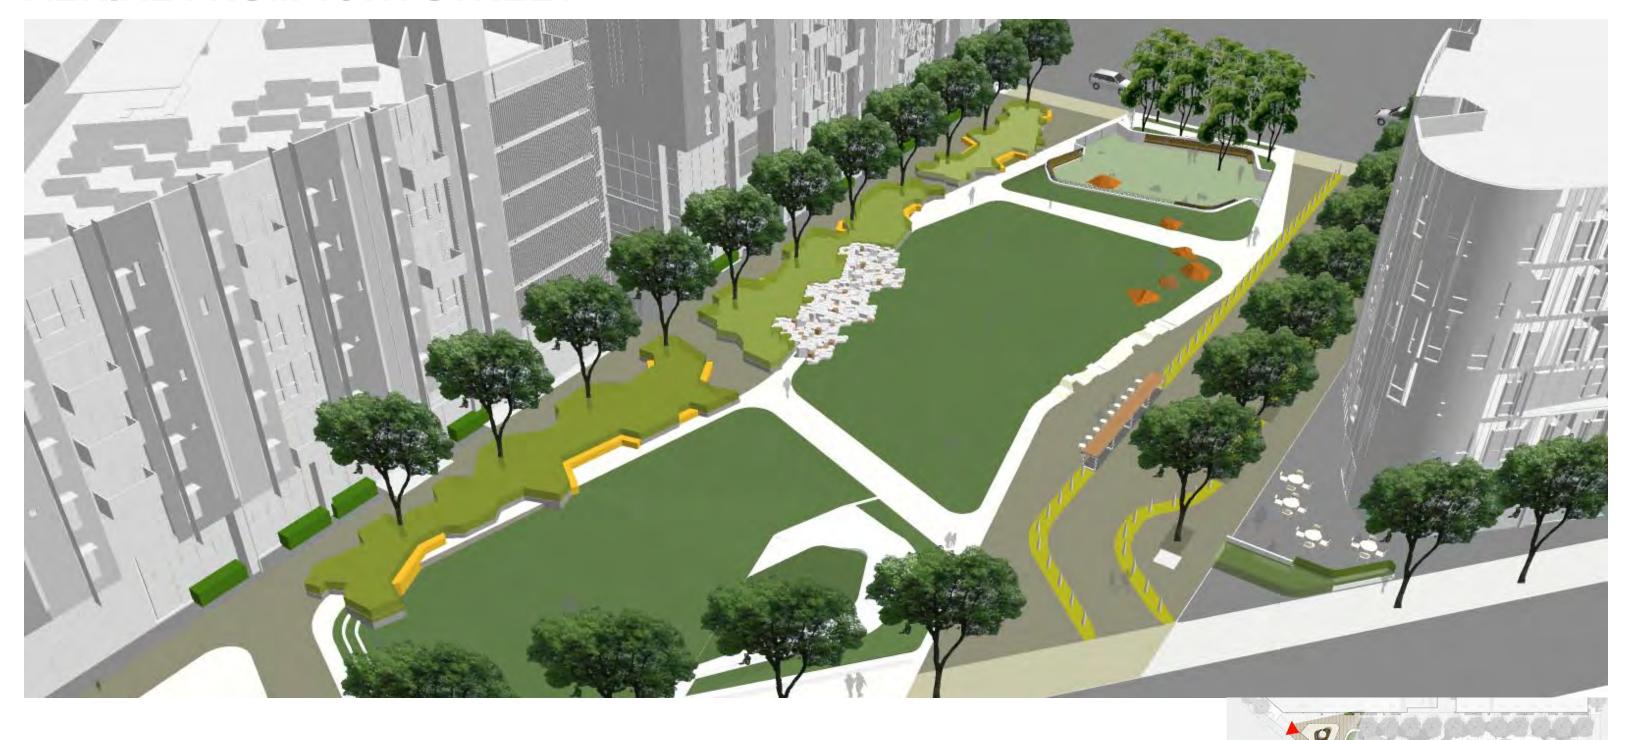

### **AERIAL FROM 16TH STREET**

#### **SCHEMATIC PLAN**

- 1 Lawn (Flexible Open Space)
- ② Tilted Lawn (C.I.P. Concrete)
- "Penta-Step" Landscape Feature (Precast Conc. & Wood)
- 4 Dog Run (Synthetic Turf)
- (5) Sculptural Seating Elements (Material TBD)
- 6 Garden Edge (Mixed Native Planting/Butterfly Garden)
- 7 Built-In Seating (Concrete, wood and steel, with back & arm rests) (5) Informal Community Stage
- (8) Wave Bench (Precast concrete)

- Gateway Art Feature (Arts Commission Project)
- ① One-Way Drive Lane (12' width, flush w/ park)
- 11 Detectable Warning
- 12 Bollards @ +/- 4' O.C.
- (6) Parallel Parking Spaces
- 14 Bike Parking
- **16** Lawn Steps (6"x24")

#### **DAGGETT PARK** - ARCHSTONE POTRERO CIVIC DESIGN REVIEW - PHASE 1 SCHEMATIC DESIGN - JAN 23 2012

- (17) Cafe Seating Area
- (18) The Park Counter & Stools (Material TBD)
- (19) C.I.P. Integral Color Conc. w/ Water Washed Finish or Unit Pavers, TBD
- San Francisco Standard Park Entry Sign
- 30" Conc. Wall w/42" Stainless Steel Picket Fence
- 22) C.I.P. Integral Color Conc. w/Sandblast Finish
- (24) Driveway Curb Cut