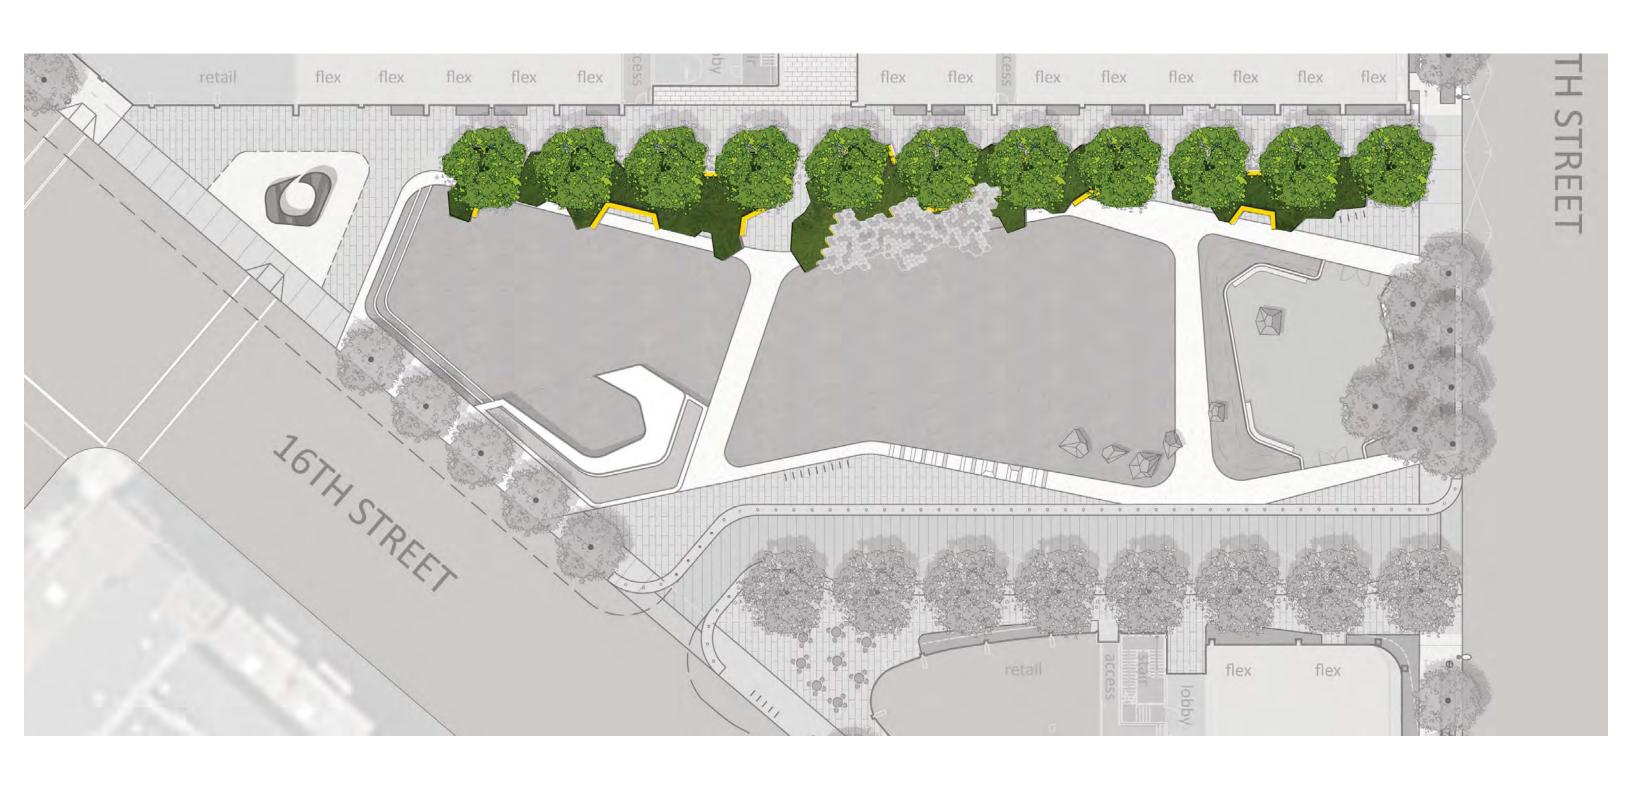

#### **SCHEMATIC PLAN**

- 1 Lawn (Flexible Open Space)
- ② Tilted Lawn (C.I.P. Concrete)
- "Penta-Step" Landscape Feature (Precast Conc. & Wood)
- 4 Dog Run (Synthetic Turf)
- (5) Sculptural Seating Elements (Material TBD)
- 6 Garden Edge (Mixed Native Planting/Butterfly Garden)
- 7 Built-In Seating (Concrete, wood and steel, with back & arm rests) (5) Informal Community Stage
- (8) Wave Bench (Precast concrete)

- Gateway Art Feature (Arts Commission Project)
- ① One-Way Drive Lane (12' width, flush w/ park)
- 11 Detectable Warning
- 12 Bollards @ +/- 4' O.C.
- (6) Parallel Parking Spaces
- 14 Bike Parking
- **16** Lawn Steps (6"x24")

#### **DAGGETT PARK** - ARCHSTONE POTRERO CIVIC DESIGN REVIEW - PHASE 1 SCHEMATIC DESIGN - JAN 23 2012

- (17) Cafe Seating Area
- (18) The Park Counter & Stools (Material TBD)
- (19) C.I.P. Integral Color Conc. w/ Water Washed Finish or Unit Pavers, TBD
- San Francisco Standard Park Entry Sign
- 30" Conc. Wall w/42" Stainless Steel Picket Fence
- 22) C.I.P. Integral Color Conc. w/Sandblast Finish
- (24) Driveway Curb Cut

\*Note: The site is essentially flat and all paths within the Park will be accessible.