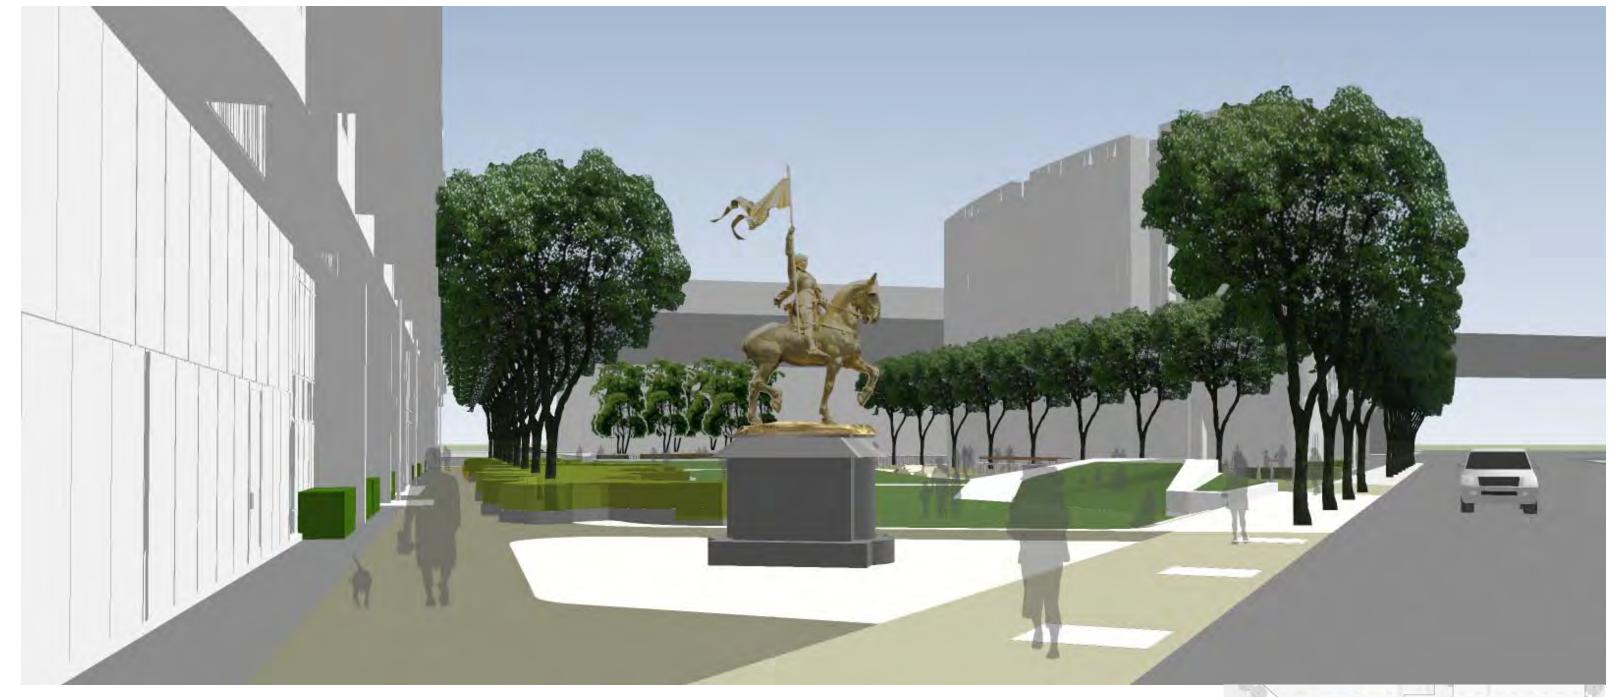

**DAGGETT PARK** - ARCHSTONE POTRERO CIVIC DESIGN REVIEW - PHASE 1 SCHEMATIC DESIGN - JAN 23 2012

- (17) Cafe Seating Area
- (18) The Park Counter & Stools (Material TBD)
- (19) C.I.P. Integral Color Conc. w/ Water Washed Finish or Unit Pavers, TBD
- San Francisco Standard Park Entry Sign
- 30" Conc. Wall w/42" Stainless Steel Picket Fence
- 22) C.I.P. Integral Color Conc. w/Sandblast Finish
- (24) Driveway Curb Cut

\*Note: The site is essentially flat and all paths within the Park will be accessible.





### **AERIAL FROM 16TH STREET**





### **VIEW FROM 16TH STREET**





#### **VIEW FROM DRIVE AISLE**





#### **VIEW FROM TILTED LAWN**





## SITE SECTIONS







### SITE SECTIONS







#### **VIEW FROM MISSOURI STREET**







### VIEW FROM 16TH STREET AT GATEWAY ART FEATURE







## **VIEW AT CAFE CORNER @ 16TH STREET**





#### **VIEW AT N.E. 7TH STREET ENTRY**





























#### "PENTA-STEP" LANDSCAPE FEATURE





## "PENTA-STEP" LANDSCAPE FEATURE









## "PENTA-STEP" LANDSCAPE FEATURE





#### THE "WAVE"







**DAGGETT PARK** - ARCHSTONE POTRERO CIVIC DESIGN REVIEW - PHASE 1 SCHEMATIC DESIGN - JAN 23 2012



#### LAWN FEATURES









### **DOG RUN**





## **DOG RUN**







#### **GARDEN EDGE**





#### **GARDEN EDGE**





4" - 8" COR-TEN STEEL PLANTER EDGE



SEATING AREAS: Concrete, Steel with Wood seat and back, length of back and arm rests consistent with City requirements for public spaces.



#### **GARDEN EDGE**





Mixed Native/Adapted Border: 2' - 3'-6" Height, seasonal variety, color, Butterfly and Hummingbird habita