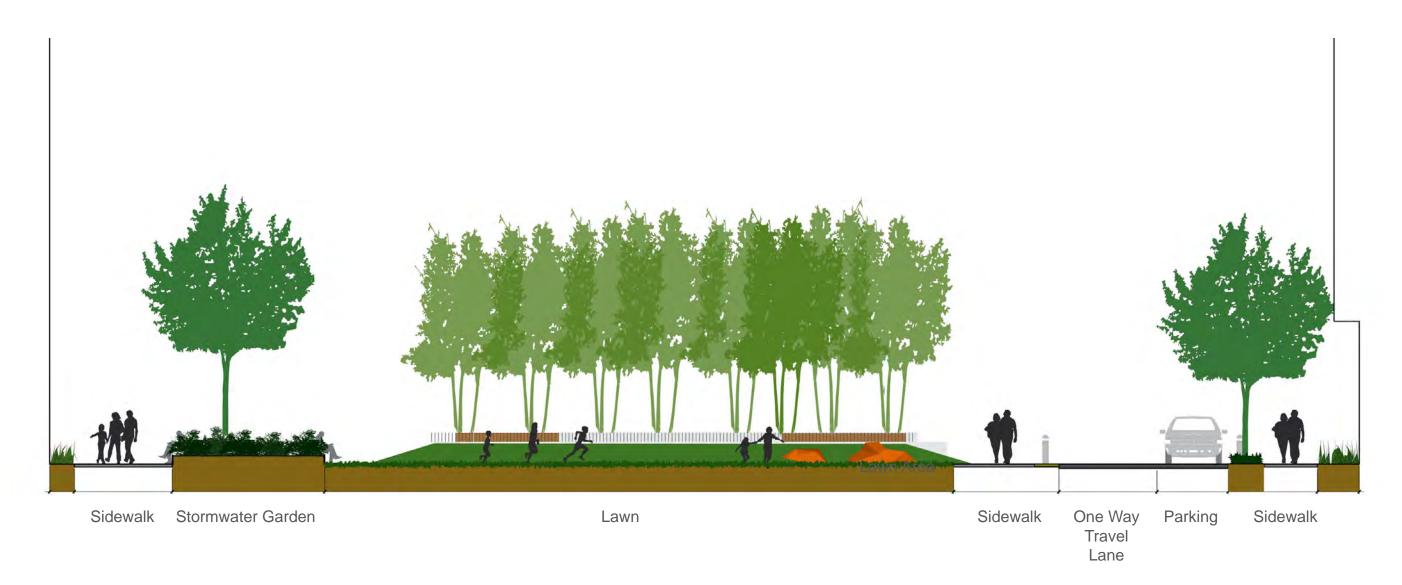

s @ +/- 4' O.C.
- (6) Parallel Parking Spaces
- 14 Bike Parking
- **16** Lawn Steps (6"x24")

#### **DAGGETT PARK** - ARCHSTONE POTRERO CIVIC DESIGN REVIEW - PHASE 1 SCHEMATIC DESIGN - JAN 23 2012

- (17) Cafe Seating Area
- (18) The Park Counter & Stools (Material TBD)
- (19) C.I.P. Integral Color Conc. w/ Water Washed Finish or Unit Pavers, TBD
- San Francisco Standard Park Entry Sign
- 30" Conc. Wall w/42" Stainless Steel Picket Fence
- 22) C.I.P. Integral Color Conc. w/Sandblast Finish
- (24) Driveway Curb Cut

\*Note: The site is essentially flat and all paths within the Park will be accessible.





### **AERIAL FROM 16TH STREET**





### **VIEW FROM 16TH STREET**





#### **VIEW FROM DRIVE AISLE**





#### **VIEW FROM TILTED LAWN**





## SITE SECTIONS







### SITE SECTIONS







#### **VIEW FROM MISSOURI STREET**







### VIEW FROM 16TH STREET AT GATEWAY ART FEATURE







## **VIEW AT CAFE CORNER @ 16TH STREET**





#### **VIEW AT N.E. 7TH STREET ENTRY**





























#### "PENTA-STEP" LANDSCAPE FEATURE





## "PENTA-STEP" LANDSCAPE FEATURE









## "PENTA-STEP" LANDSCAPE FEATURE





#### THE "WAVE"







**DAGGETT PARK** - ARCHSTONE POTRERO CIVIC DESIGN REVIEW - PHASE 1 SCHEMATIC DESIGN - JAN 23 2012



#### LAWN FEATURES









### **DOG RUN**





## **DOG RUN**







#### **GARDEN EDGE**





#### **GARDEN EDGE**





4" - 8" COR-TEN STEEL PLANTER EDGE



SEATING AREAS: Concrete, Steel with Wood seat and back, length of back and arm rests consistent with City requirements for public spaces.



#### **GARDEN EDGE**





Mixed N