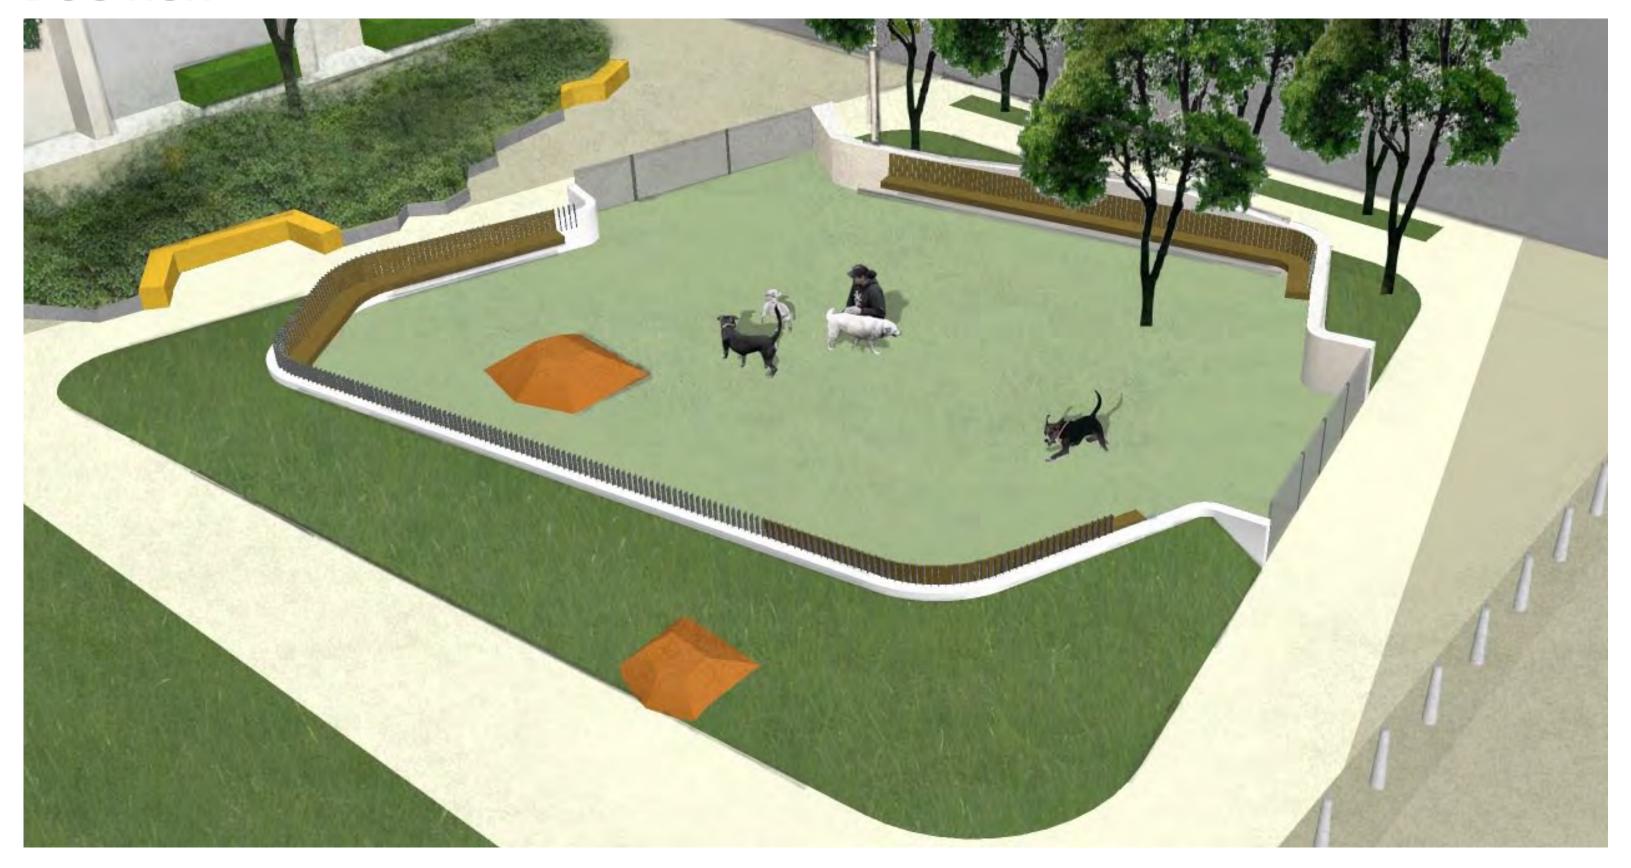

he site is essentially flat and all paths within the Park will be accessible.





### **AERIAL FROM 16TH STREET**





### **VIEW FROM 16TH STREET**





#### **VIEW FROM DRIVE AISLE**





#### **VIEW FROM TILTED LAWN**





## SITE SECTIONS







### SITE SECTIONS







#### **VIEW FROM MISSOURI STREET**







### VIEW FROM 16TH STREET AT GATEWAY ART FEATURE







## **VIEW AT CAFE CORNER @ 16TH STREET**





#### **VIEW AT N.E. 7TH STREET ENTRY**





























#### "PENTA-STEP" LANDSCAPE FEATURE





## "PENTA-STEP" LANDSCAPE FEATURE









## "PENTA-STEP" LANDSCAPE FEATURE





#### THE "WAVE"







**DAGGETT PARK** - ARCHSTONE POTRERO CIVIC DESIGN REVIEW - PHASE 1 SCHEMATIC DESIGN - JAN 23 2012



#### LAWN FEATURES









### **DOG RUN**





## **DOG RUN**







#### **GARDEN EDGE**





#### **GARDEN EDGE**





4" - 8" COR-TEN STEEL PLANTER EDGE



SEATING AREAS: Concrete, Steel with Wood seat and back, length of back and arm rests consistent with City requirements for public spaces.



#### **GARDEN EDGE**





Mixed Native/Adapted Border: 2' - 3'-6" Height, seasonal variety, color, Butterfly and Hummingbird habitat.