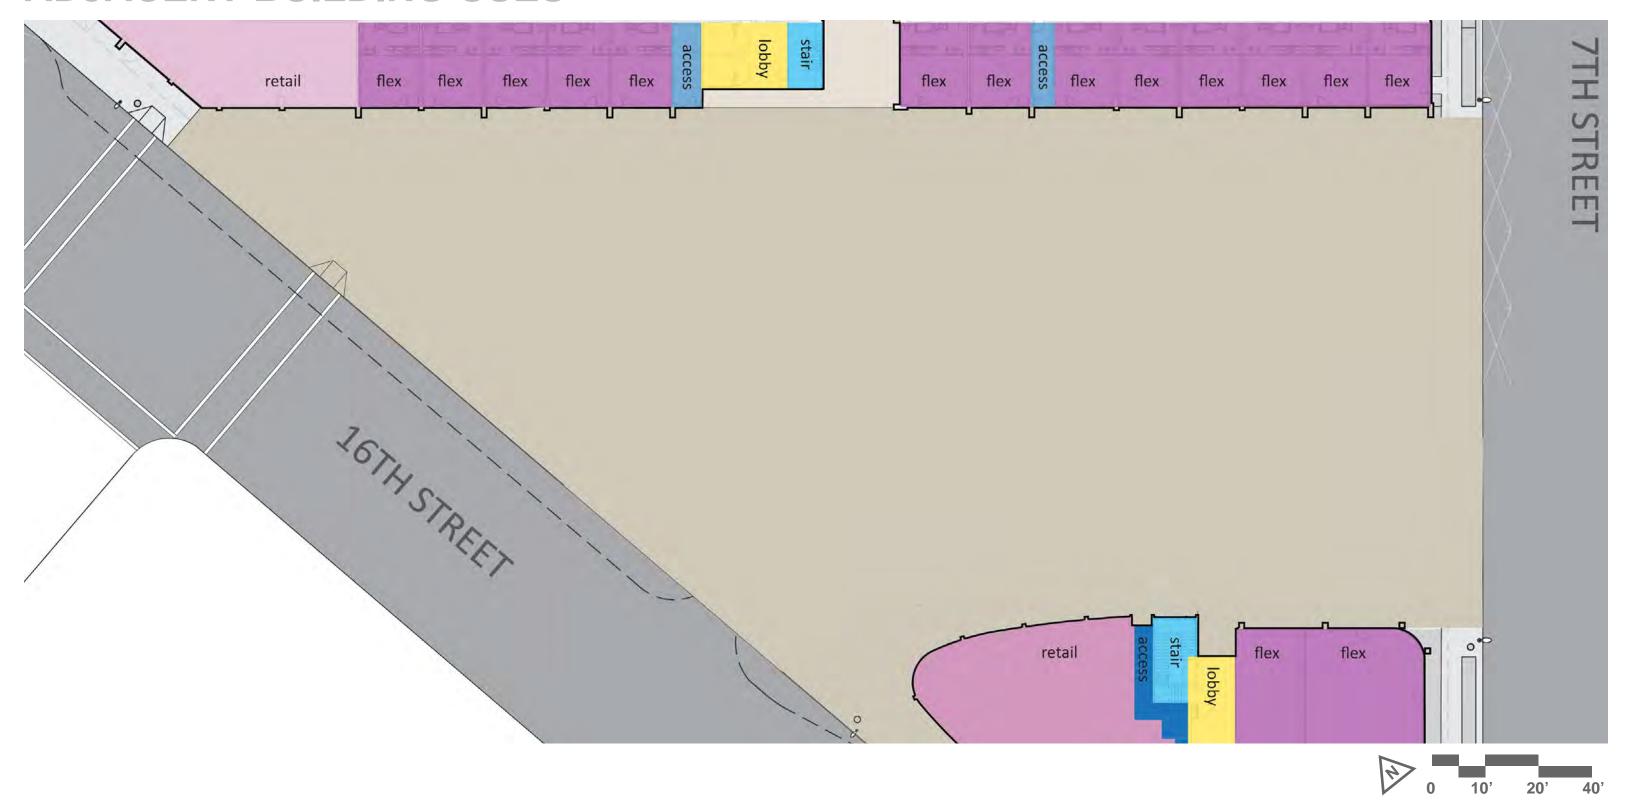

ommunity Meeting                                              | 15                     |                                                                    |



#### **OPEN SPACE CONTEXT**





#### **AERIAL- EXISTING SITE**







## **EXISTING SITE & SURROUNDING CONTEXT**









**DAGGETT PARK** - ARCHSTONE POTRERO CIVIC DESIGN REVIEW - PHASE 1 SCHEMATIC DESIGN - JAN 23 2012

CONGER MOSS GUILLARD 500 THIRD STREET SUITE 25 SAN FRANCISCO, CA 94107 TELEPHONE: 415/495-3070 FACSIMILE: 415/495-3080 ARCHSTONE

## **EXISTING SITE & SURROUNDING CONTEXT**









**DAGGETT PARK** - ARCHSTONE POTRERO
CIVIC DESIGN REVIEW - PHASE 1 SCHEMATIC DESIGN - JAN 23 2012



## **ILLUSTRATIVE CONTEXT PLAN**







### **SCALE COMPARISON**







#### **SOLAR ANALYSIS**





#### **ADJACENT BUILDING USES**





### **CIRCULATION**





#### **SCHEMATIC PLAN**



- 1 Lawn (Flexible Open Space)
- ② Tilted Lawn (C.I.P. Concrete)
- "Penta-Step" Landscape Feature (Precast Conc. & Wood)
- 4 Dog Run (Synthetic Turf)
- (5) Sculptural Seating Elements (Material TBD)
- 6 Garden Edge (Mixed Native Planting/Butterfly Garden)
- 7 Built-In Seating (Concrete, wood and steel, with back & arm rests) (5) Informal Community Stage
- (8) Wave Bench (Precast concrete)

- Gateway Art Feature (Arts Commission Project)
- ① One-Way Drive Lane (12' width, flush w/ park)
- 11 Detectable Warning
- 12 Bollards @ +/- 4' O.C.
- (6) Parallel Parking Spaces
- 14 Bike Parking
- **16** Lawn Steps (6"x24")

#### **DAGGETT PARK** - ARCHSTONE POTRERO CIVIC DESIGN REVIEW - PHASE 1 SCHEMATIC DESIGN - JAN 23 2012

- (17) Cafe Seating