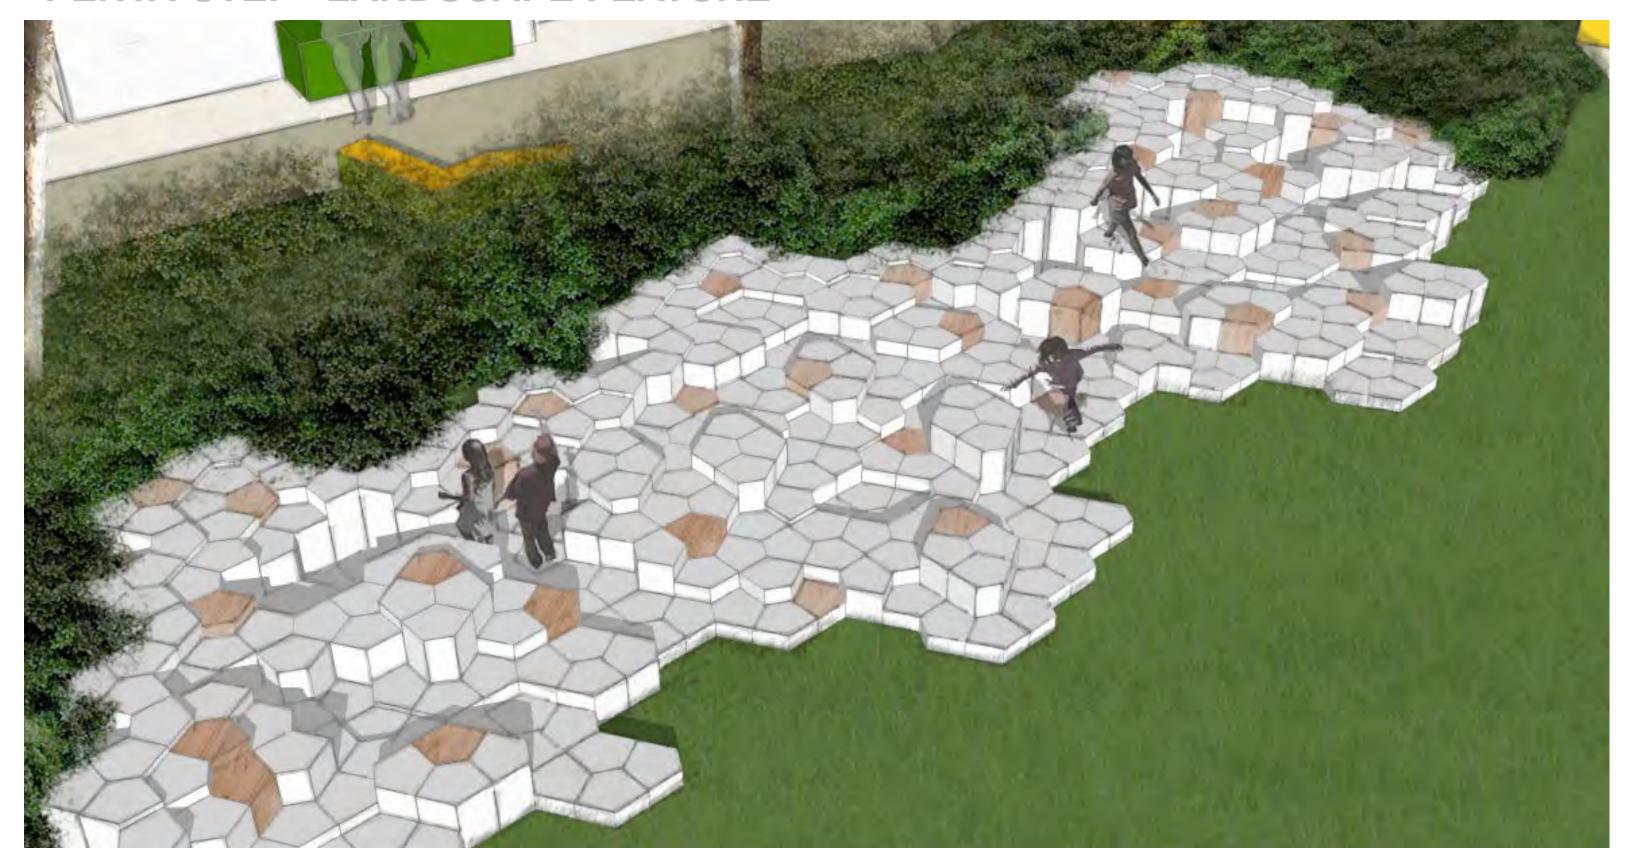

Pavers, TBD
- San Francisco Standard Park Entry Sign
- 30" Conc. Wall w/42" Stainless Steel Picket Fence
- 22) C.I.P. Integral Color Conc. w/Sandblast Finish
- (24) Driveway Curb Cut

\*Note: The site is essentially flat and all paths within the Park will be accessible.





### **AERIAL FROM 16TH STREET**





### **VIEW FROM 16TH STREET**





#### **VIEW FROM DRIVE AISLE**





#### **VIEW FROM TILTED LAWN**





## SITE SECTIONS







### SITE SECTIONS







#### **VIEW FROM MISSOURI STREET**







### VIEW FROM 16TH STREET AT GATEWAY ART FEATURE







## **VIEW AT CAFE CORNER @ 16TH STREET**





#### **VIEW AT N.E. 7TH STREET ENTRY**





























#### "PENTA-STEP" LANDSCAPE FEATURE





## "PENTA-STEP" LANDSCAPE FEATURE









## "PENTA-STEP" LANDSCAPE FEATURE





#### THE "WAVE"







**DAGGETT PARK** - ARCHSTONE POTRERO CIVIC DESIGN REVIEW - PHASE 1 SCHEMATIC DESIGN - JAN 23 2012



#### LAWN FEATURES









### **DOG RUN**





## **DOG RUN**







#### **GARDEN EDGE**





#### **GARDEN EDGE**





4" - 8" COR-TEN STEEL PLANTER EDGE



SEATING AREAS: Concrete, Steel with Wood seat and back, length of back and arm rests consistent with City requirements for public spaces.



#### **GARDEN EDGE**





Mixed Native/Adapted Border: 2' - 3'-6" Height, seasonal variety, color, Butterfly and Hummingbird habitat.