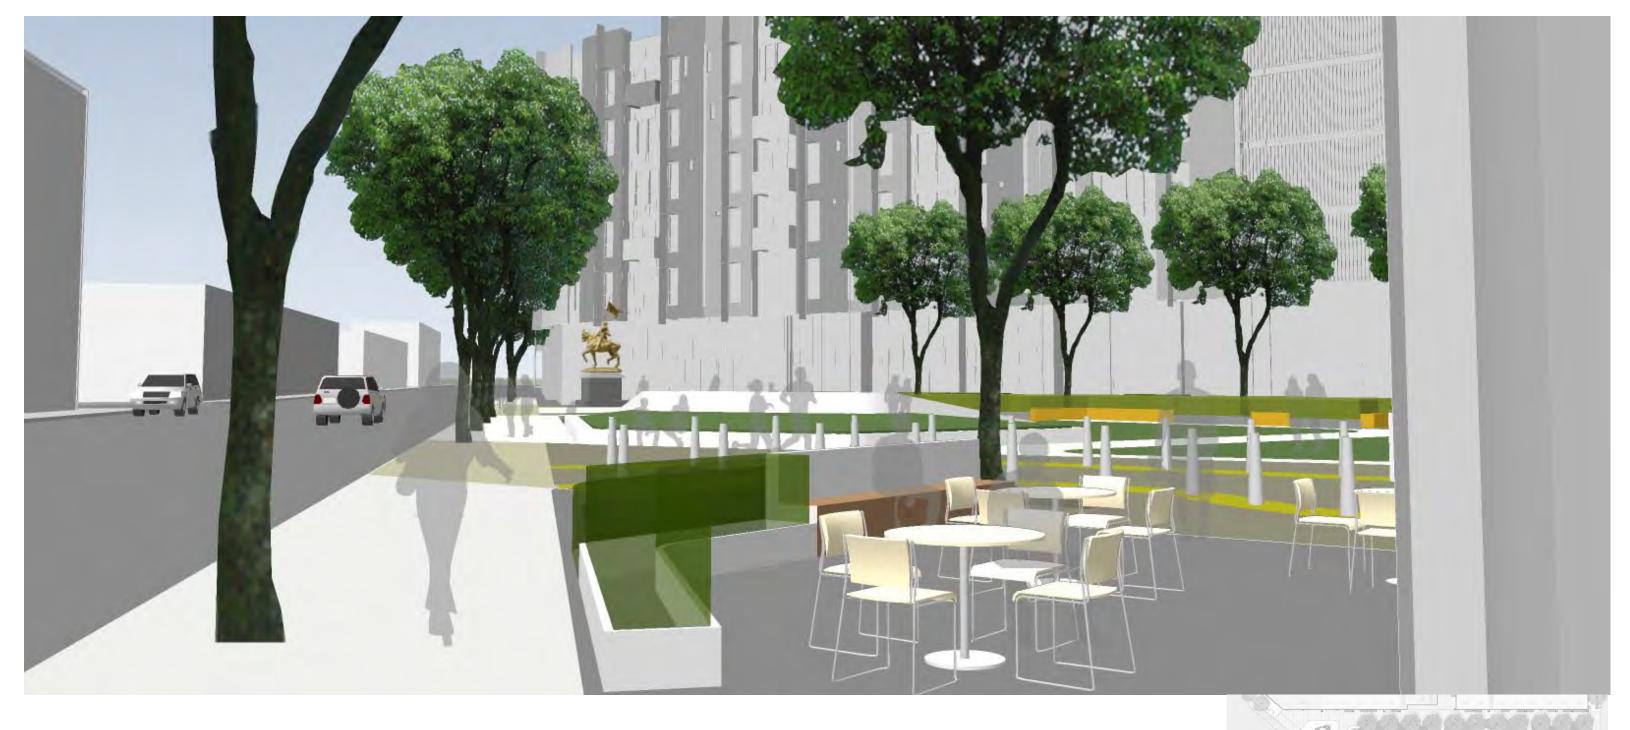

GN REVIEW - PHASE 1 SCHEMATIC DESIGN - JAN 23 2012

- (17) Cafe Seating Area
- (18) The Park Counter & Stools (Material TBD)
- (19) C.I.P. Integral Color Conc. w/ Water Washed Finish or Unit Pavers, TBD
- San Francisco Standard Park Entry Sign
- 30" Conc. Wall w/42" Stainless Steel Picket Fence
- 22) C.I.P. Integral Color Conc. w/Sandblast Finish
- (24) Driveway Curb Cut

\*Note: The site is essentially flat and all paths within the Park will be accessible.





### **AERIAL FROM 16TH STREET**





### **VIEW FROM 16TH STREET**





#### **VIEW FROM DRIVE AISLE**





#### **VIEW FROM TILTED LAWN**





## SITE SECTIONS







### SITE SECTIONS







#### **VIEW FROM MISSOURI STREET**







### VIEW FROM 16TH STREET AT GATEWAY ART FEATURE







## **VIEW AT CAFE CORNER @ 16TH STREET**





#### **VIEW AT N.E. 7TH STREET ENTRY**





























#### "PENTA-STEP" LANDSCAPE FEATURE





## "PENTA-STEP" LANDSCAPE FEATURE









## "PENTA-STEP" LANDSCAPE FEATURE





#### THE "WAVE"







**DAGGETT PARK** - ARCHSTONE POTRERO CIVIC DESIGN REVIEW - PHASE 1 SCHEMATIC DESIGN - JAN 23 2012



#### LAWN FEATURES









### **DOG RUN**





## **DOG RUN**







#### **GARDEN EDGE**





#### **GARDEN EDGE**





4" - 8" COR-TEN STEEL PLANTER EDGE



SEATING AREAS: Concrete, Steel with Wood seat and back, length of back and arm rests consistent with City requirements for public spaces.



#### **GARDEN EDGE**





Mixed Native/Adapted Border: 2' - 3'-6" Height, seasonal variety, color, Butterfly and Hummingbird habitat.