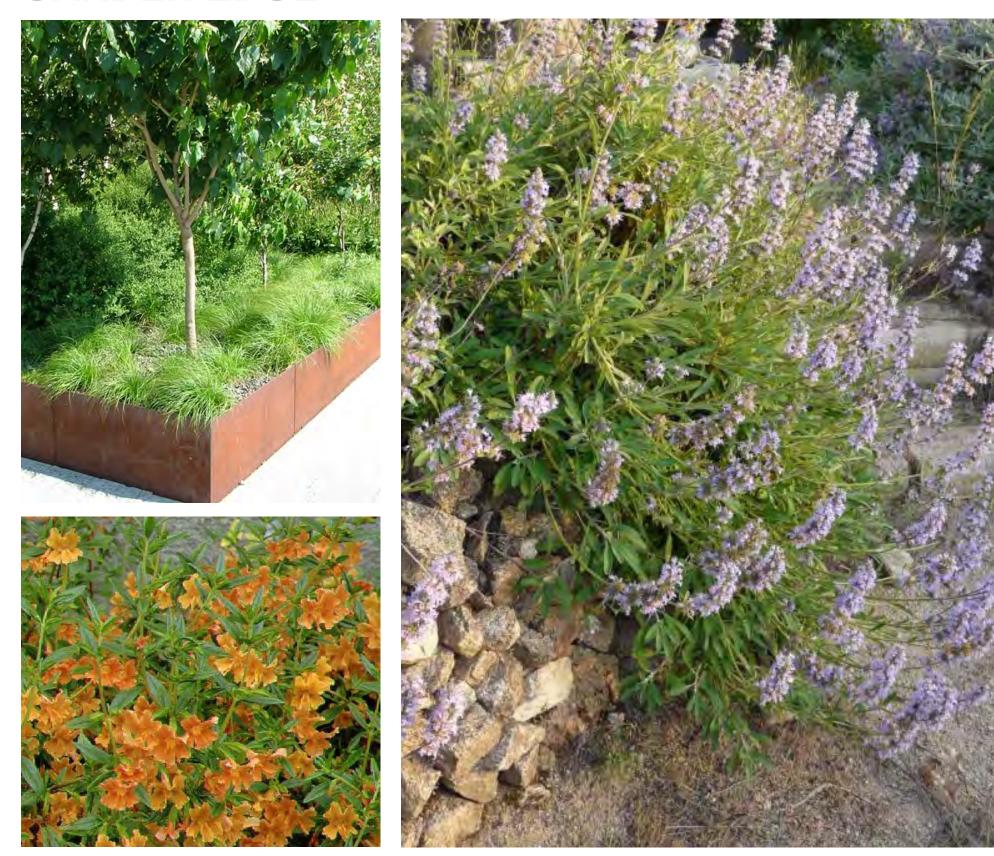

#### **GARDEN EDGE**

#### **GARDEN EDGE**

4" - 8" COR-TEN STEEL PLANTER EDGE

SEATING AREAS: Concrete, Steel with Wood seat and back, length of back and arm rests consistent with City requirements for public spaces.

#### **GARDEN EDGE**

Mixed Native/Adapted Border: 2' - 3'-6" Height, seasonal variety, color, Butterfly and Hummingbird habitat.