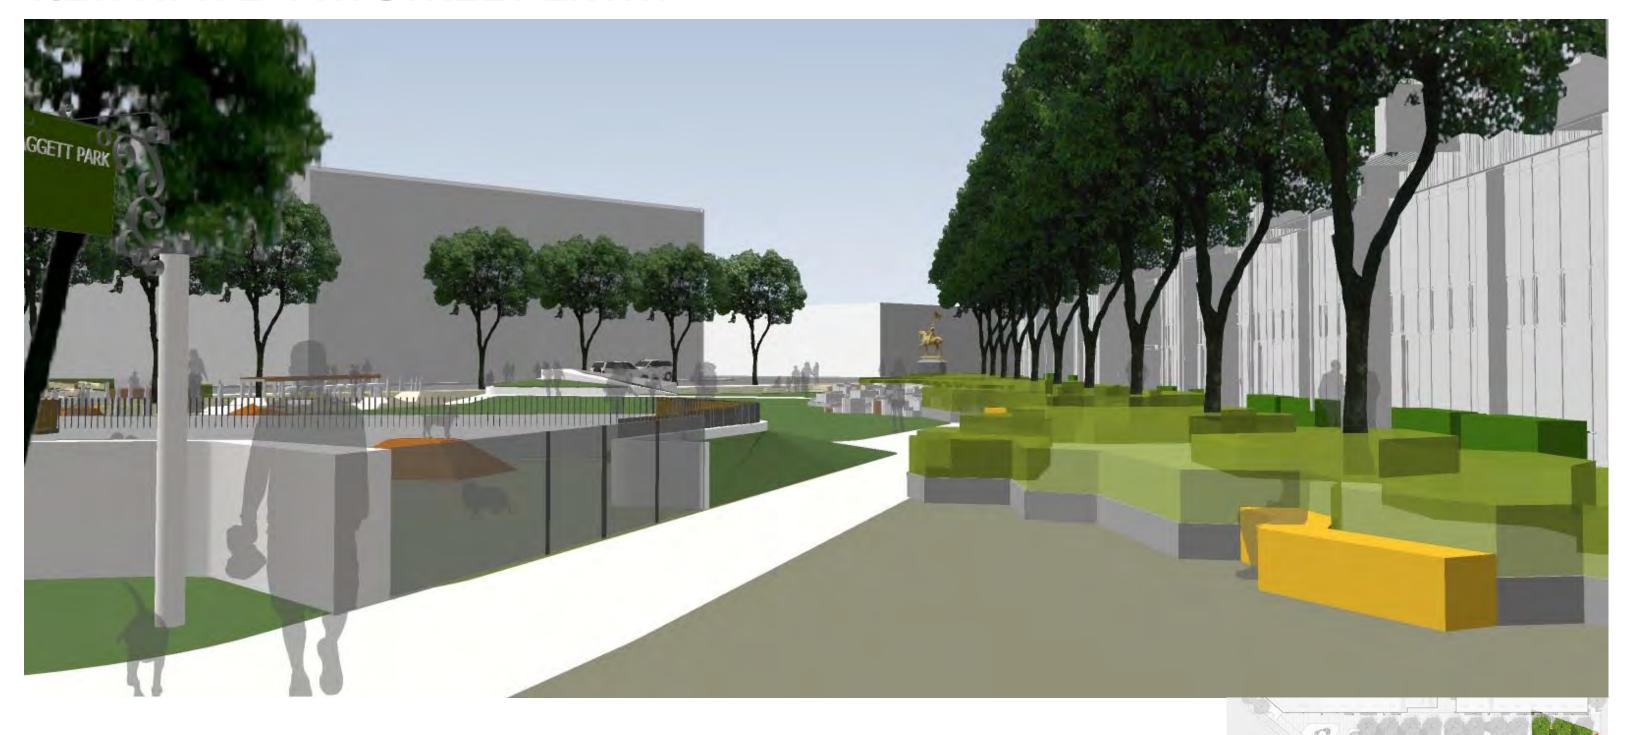

3 2012

- (17) Cafe Seating Area
- (18) The Park Counter & Stools (Material TBD)
- (19) C.I.P. Integral Color Conc. w/ Water Washed Finish or Unit Pavers, TBD
- San Francisco Standard Park Entry Sign
- 30" Conc. Wall w/42" Stainless Steel Picket Fence
- 22) C.I.P. Integral Color Conc. w/Sandblast Finish
- (24) Driveway Curb Cut

\*Note: The site is essentially flat and all paths within the Park will be accessible.





### **AERIAL FROM 16TH STREET**





### **VIEW FROM 16TH STREET**





#### **VIEW FROM DRIVE AISLE**





#### **VIEW FROM TILTED LAWN**





## SITE SECTIONS







### SITE SECTIONS







#### **VIEW FROM MISSOURI STREET**







### VIEW FROM 16TH STREET AT GATEWAY ART FEATURE







## **VIEW AT CAFE CORNER @ 16TH STREET**





#### **VIEW AT N.E. 7TH STREET ENTRY**





























#### "PENTA-STEP" LANDSCAPE FEATURE





## "PENTA-STEP" LANDSCAPE FEATURE









## "PENTA-STEP" LANDSCAPE FEATURE





#### THE "WAVE"







**DAGGETT PARK** - ARCHSTONE POTRERO CIVIC DESIGN REVIEW - PHASE 1 SCHEMATIC DESIGN - JAN 23 2012



#### LAWN FEATURES









### **DOG RUN**





## **DOG RUN**







#### **GARDEN EDGE**





#### **GARDEN EDGE**





4" - 8" COR-TEN STEEL PLANTER EDGE



SEATING AREAS: Concrete, Steel with Wood seat and back, length of back and arm rests consistent with City requirements for public spaces.



#### **GARDEN EDGE**





Mixed Native/Adapted Border: 2' - 3'-6" Height, seasonal variety, color, Butterfly and Hummingbird habitat.