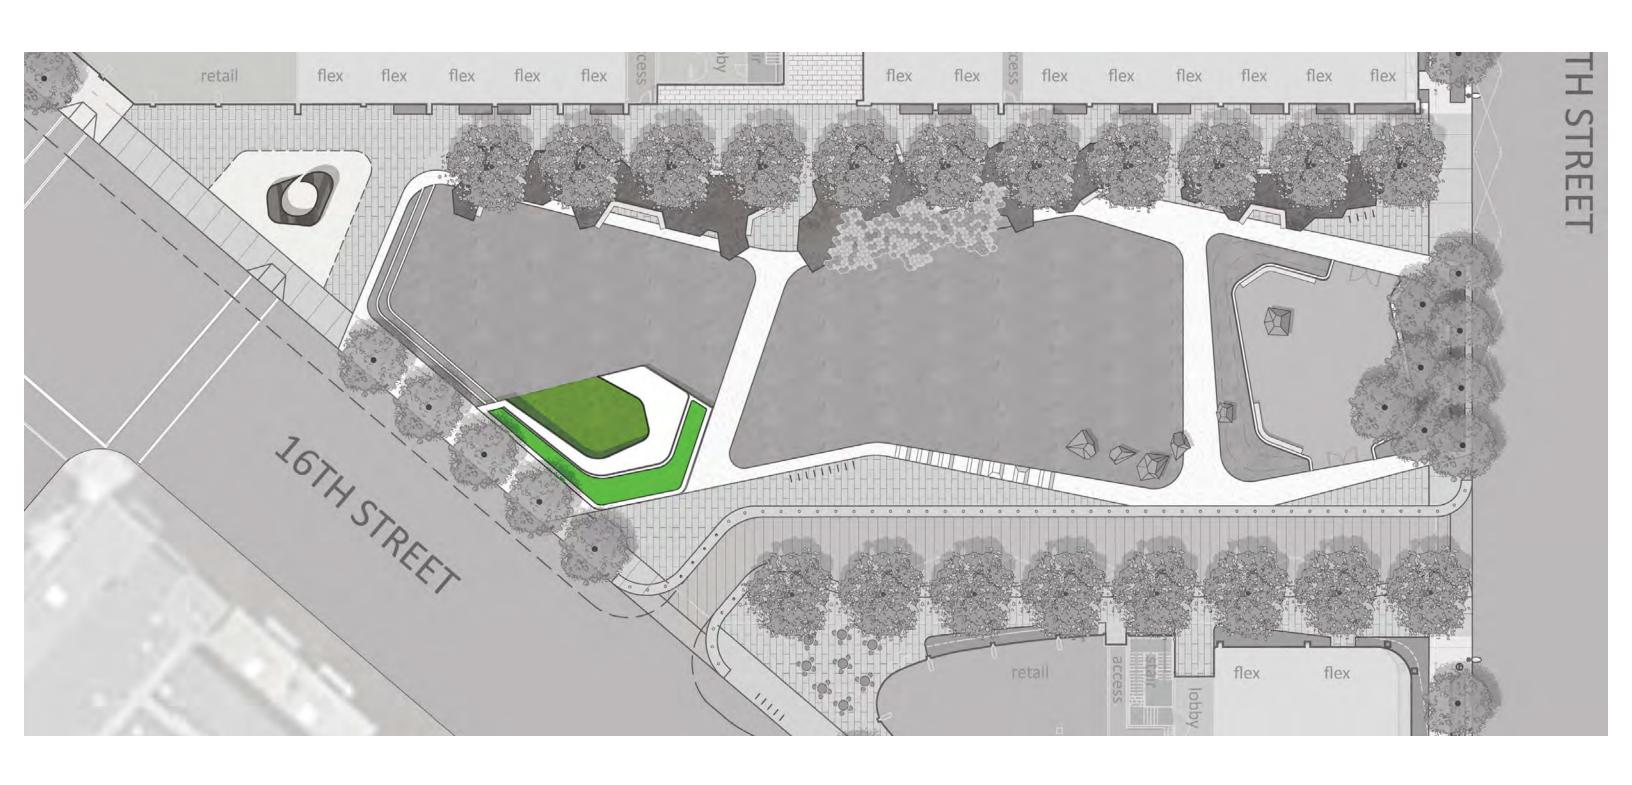

#### **SCHEMATIC PLAN**

- 1 Lawn (Flexible Open Space)
- ② Tilted Lawn (C.I.P. Concrete)
- "Penta-Step" Landscape Feature (Precast Conc. & Wood)
- 4 Dog Run (Synthetic Turf)
- (5) Sculptural Seating Elements (Material TBD)
- 6 Garden Edge (Mixed Native Planting/Butterfly Garden)
- 7 Built-In Seating (Concrete, wood and steel, with back & arm rests) (5) Informal Community Stage
- (8) Wave Bench (Precast concrete)

- Gateway Art Feature (Arts Commission Project)
- ① One-Way Drive Lane (12' width, flush w/ park)
- 11 Detectable Warning
- 12 Bollards @ +/- 4' O.C.
- (6) Parallel Parking Spaces
- 14 Bike Parking
- **16** Lawn Steps (6"x24")

#### **DAGGETT PARK** - ARCHSTONE POTRERO CIVIC DESIGN REVIEW - PHASE 1 SCHEMATIC DESIGN - JAN 23 2012

- (17) Cafe Seating Area
- (18) The Park Counter & Stools (Material TBD)
- (19) C.I.P. Integral Color Conc. w/ Water Washed Finish or Unit Pavers, TBD
- San Francisco Standard Park Entry Sign
- 30" Conc. Wall w/42" Stainless Steel Picket Fence
- 22) C.I.P. Integral Color Conc. w/Sandblast Finish
- (24) Driveway Curb Cut