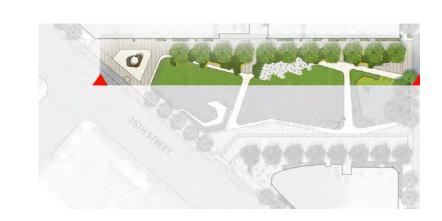

#### **SCHEMATIC PLAN**

- 1 Lawn (Flexible Open Space)
- ② Tilted Lawn (C.I.P. Concrete)
- "Penta-Step" Landscape Feature (Precast Conc. & Wood)
- 4 Dog Run (Synthetic Turf)
- (5) Sculptural Seating Elements (Material TBD)
- 6 Garden Edge (Mixed Native Planting/Butterfly Garden)
- 7 Built-In Seating (Concrete, wood and steel, with back & arm rests) (5) Informal Community Stage
- (8) Wave Bench (Precast concrete)

- Gateway Art Feature (Arts Commission Project)
- ① One-Way Drive Lane (12' width, flush w/ park)
- 11 Detectable Warning
- 12 Bollards @ +/- 4' O.C.
- (6) Parallel Parking Spaces
- 14 Bike Parking
- **16** Lawn Steps (6"x24")

#### **DAGGETT PARK** - ARCHSTONE POTRERO CIVIC DESIGN REVIEW - PHASE 1 SCHEMATIC DESIGN - JAN 23 2012

- (17) Cafe Seating Area
- (18) The Park Counter & Stools (Material TBD)
- (19) C.I.P. Integral Color Conc. w/ Water Washed Finish or Unit Pavers, TBD
- San Francisco Standard Park Entry Sign
- 30" Conc. Wall w/42" Stainless Steel Picket Fence
- 22) C.I.P. Integral Color Conc. w/Sandblast Finish
- (24) Driveway Curb Cut