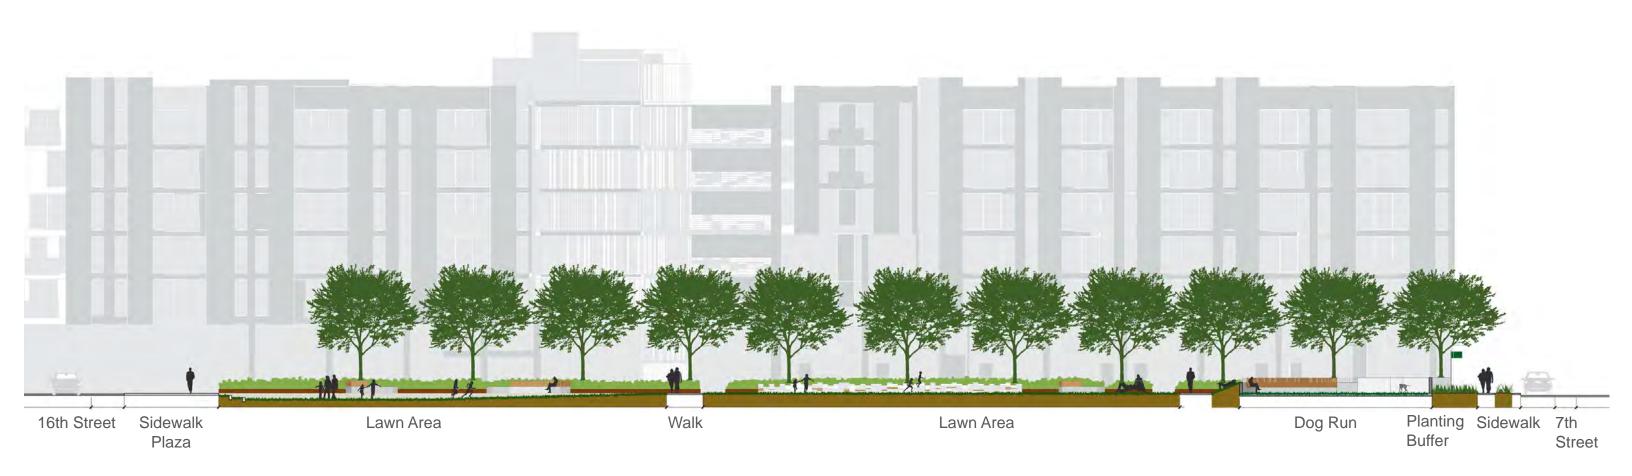

able Warning
- 12 Bollards @ +/- 4' O.C.
- (6) Parallel Parking Spaces
- 14 Bike Parking
- **16** Lawn Steps (6"x24")

#### **DAGGETT PARK** - ARCHSTONE POTRERO CIVIC DESIGN REVIEW - PHASE 1 SCHEMATIC DESIGN - JAN 23 2012

- (17) Cafe Seating Area
- (18) The Park Counter & Stools (Material TBD)
- (19) C.I.P. Integral Color Conc. w/ Water Washed Finish or Unit Pavers, TBD
- San Francisco Standard Park Entry Sign
- 30" Conc. Wall w/42" Stainless Steel Picket Fence
- 22) C.I.P. Integral Color Conc. w/Sandblast Finish
- (24) Driveway Curb Cut

\*Note: The site is essentially flat and all paths within the Park will be accessible.





### **AERIAL FROM 16TH STREET**





### **VIEW FROM 16TH STREET**





#### **VIEW FROM DRIVE AISLE**





#### **VIEW FROM TILTED LAWN**





## SITE SECTIONS







### SITE SECTIONS







#### **VIEW FROM MISSOURI STREET**







### VIEW FROM 16TH STREET AT GATEWAY ART FEATURE







## **VIEW AT CAFE CORNER @ 16TH STREET**





#### **VIEW AT N.E. 7TH STREET ENTRY**





























#### "PENTA-STEP" LANDSCAPE FEATURE





## "PENTA-STEP" LANDSCAPE FEATURE









## "PENTA-STEP" LANDSCAPE FEATURE





#### THE "WAVE"







**DAGGETT PARK** - ARCHSTONE POTRERO CIVIC DESIGN REVIEW - PHASE 1 SCHEMATIC DESIGN - JAN 23 2012



#### LAWN FEATURES









### **DOG RUN**





## **DOG RUN**







#### **GARDEN EDGE**





#### **GARDEN EDGE**





4" - 8" COR-TEN STEEL PLANTER EDGE



SEATING AREAS: Concrete, Steel with Wood seat and back, length of back and arm rests consistent with City requirements for public spaces.



#### **G