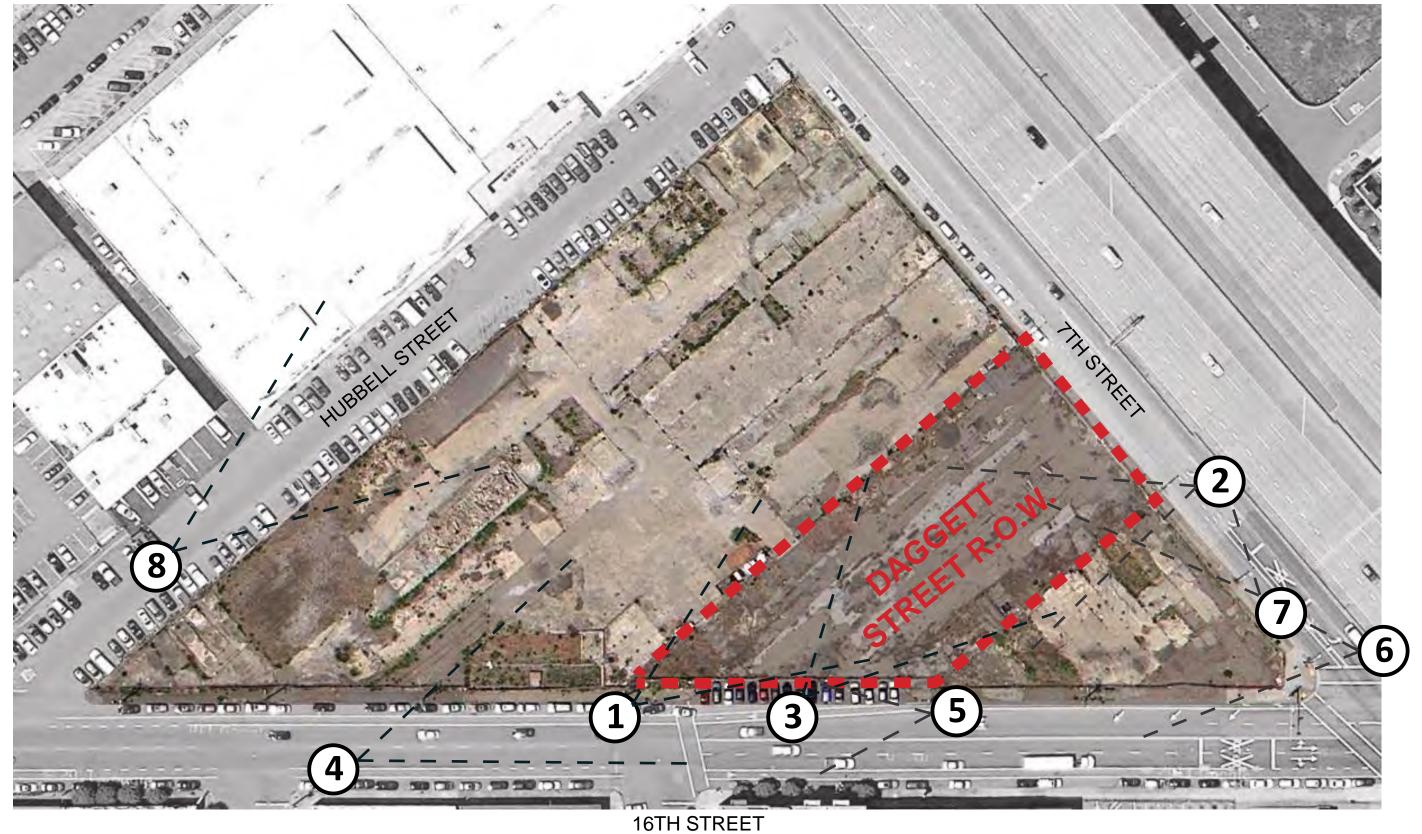

#### **AERIAL- EXISTING SITE**

## **EXISTING SITE & SURROUNDING CONTEXT**

**DAGGETT PARK** - ARCHSTONE POTRERO CIVIC DESIGN REVIEW - PHASE 1 SCHEMATIC DESIGN - JAN 23 2012

CONGER MOSS GUILLARD 500 THIRD STREET SUITE 25 SAN FRANCISCO, CA 94107 TELEPHONE: 415/495-3070 FACSIMILE: 415/495-3080 ARCHSTONE

## **EXISTING SITE & SURROUNDING CONTEXT**

**DAGGETT PARK** - ARCHSTONE POTRERO
CIVIC DESIGN REVIEW - PHASE 1 SCHEMATIC DESIGN - JAN 23 2012