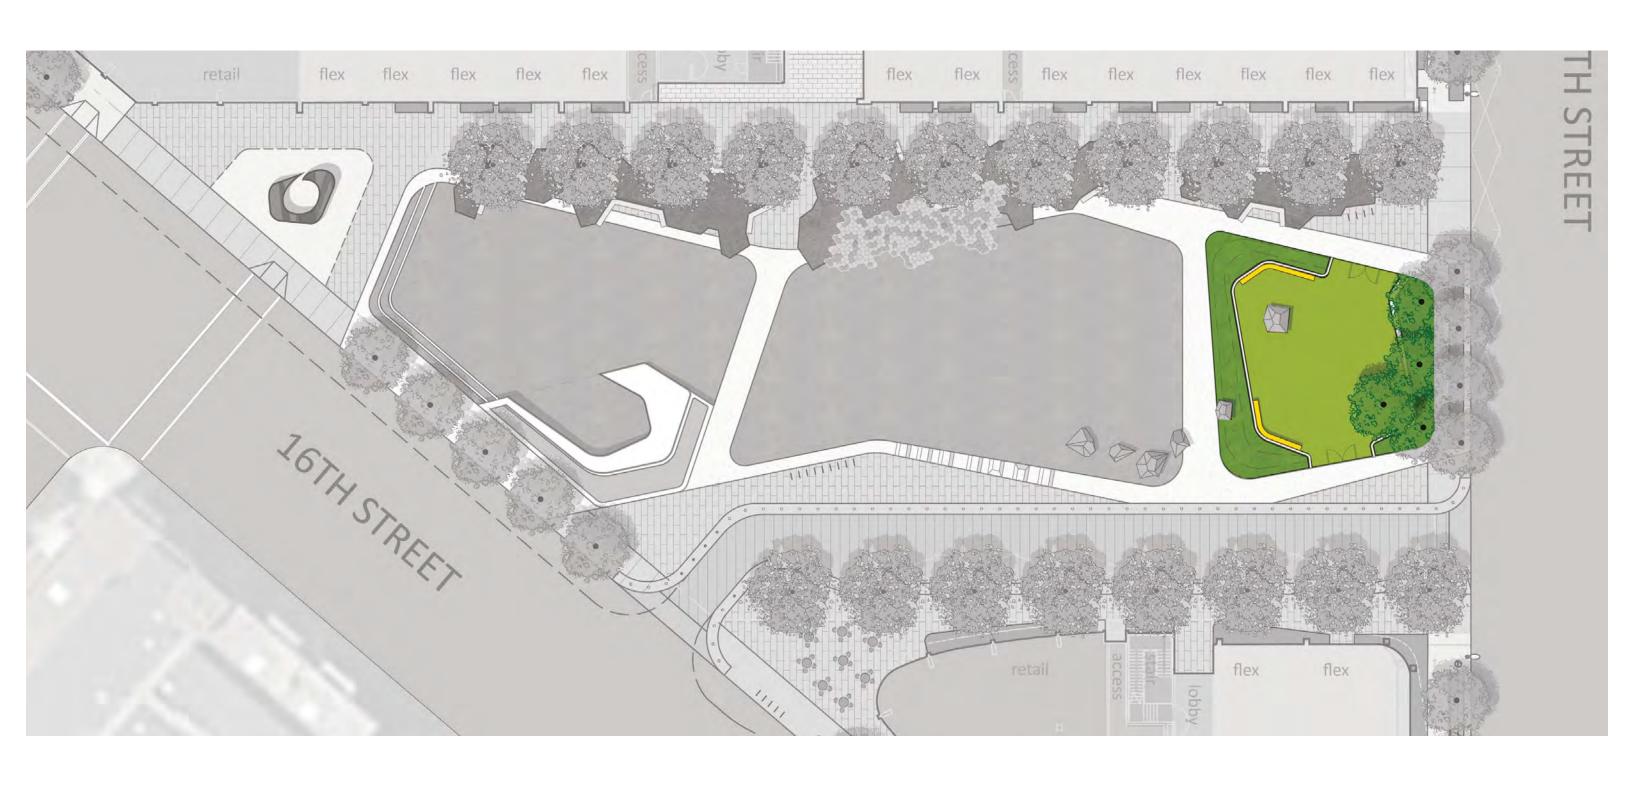

Curb Cut

\*Note: The site is essentially flat and all paths within the Park will be accessible.





### **AERIAL FROM 16TH STREET**





### **VIEW FROM 16TH STREET**





#### **VIEW FROM DRIVE AISLE**





#### **VIEW FROM TILTED LAWN**





## SITE SECTIONS







### SITE SECTIONS







#### **VIEW FROM MISSOURI STREET**







### VIEW FROM 16TH STREET AT GATEWAY ART FEATURE







## **VIEW AT CAFE CORNER @ 16TH STREET**





#### **VIEW AT N.E. 7TH STREET ENTRY**





























#### "PENTA-STEP" LANDSCAPE FEATURE





## "PENTA-STEP" LANDSCAPE FEATURE









## "PENTA-STEP" LANDSCAPE FEATURE





#### THE "WAVE"







**DAGGETT PARK** - ARCHSTONE POTRERO CIVIC DESIGN REVIEW - PHASE 1 SCHEMATIC DESIGN - JAN 23 2012



#### LAWN FEATURES









### **DOG RUN**





## **DOG RUN**







#### **GARDEN EDGE**





#### **GARDEN EDGE**





4" - 8" COR-TEN STEEL PLANTER EDGE



SEATING AREAS: Concrete, Steel with Wood seat and back, length of back and arm rests consistent with City requirements for public spaces.



#### **GARDEN EDGE**





Mixed Native/Adapted Border: 2' - 3'-6" Height, seasonal variety, color, Butterfly and Hummingbird habitat.