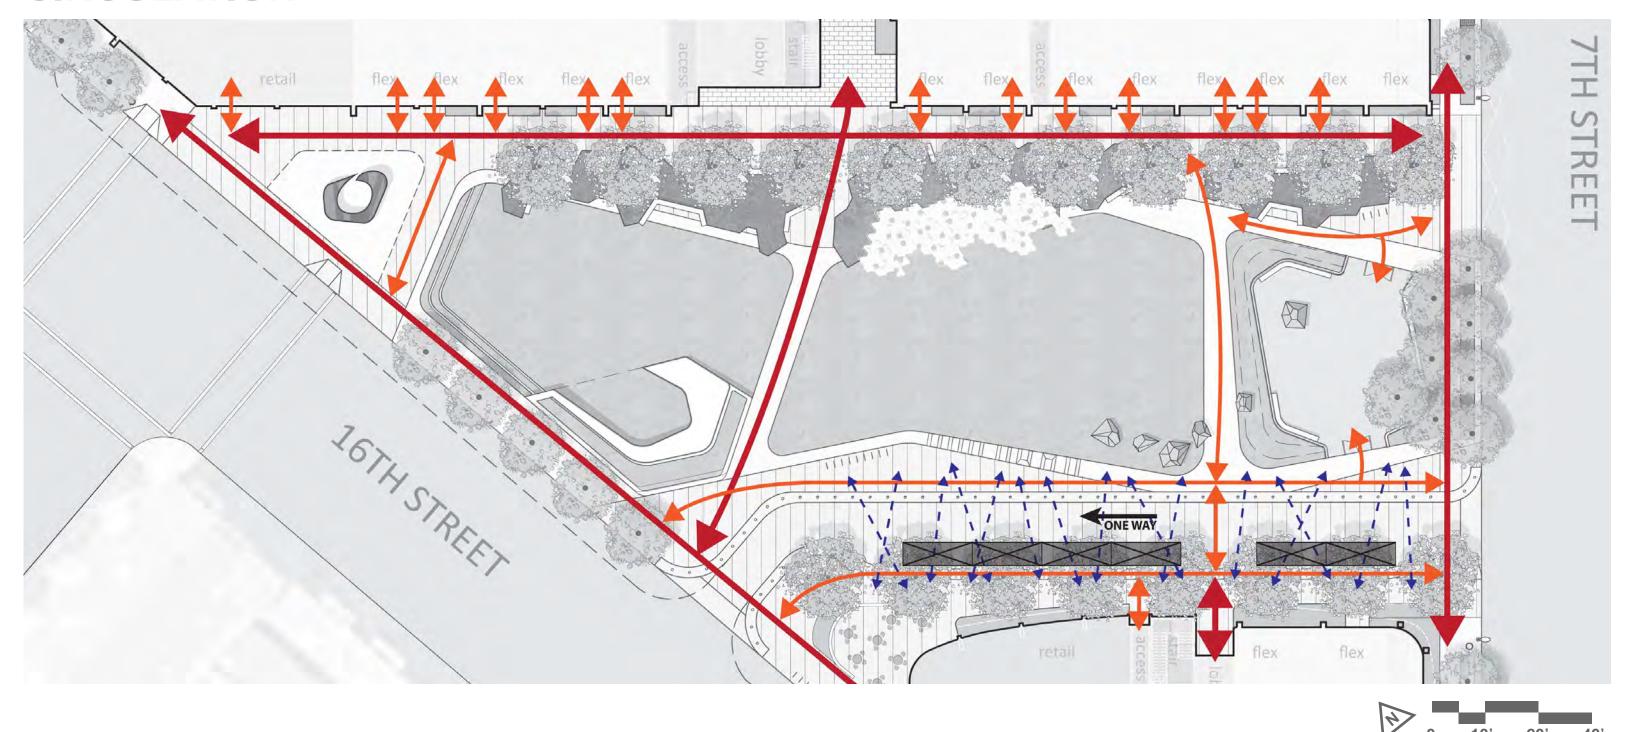

| 15                     |                                                                    |



#### **OPEN SPACE CONTEXT**





#### **AERIAL- EXISTING SITE**







## **EXISTING SITE & SURROUNDING CONTEXT**









**DAGGETT PARK** - ARCHSTONE POTRERO CIVIC DESIGN REVIEW - PHASE 1 SCHEMATIC DESIGN - JAN 23 2012

CONGER MOSS GUILLARD 500 THIRD STREET SUITE 25 SAN FRANCISCO, CA 94107 TELEPHONE: 415/495-3070 FACSIMILE: 415/495-3080 ARCHSTONE

## **EXISTING SITE & SURROUNDING CONTEXT**









**DAGGETT PARK** - ARCHSTONE POTRERO
CIVIC DESIGN REVIEW - PHASE 1 SCHEMATIC DESIGN - JAN 23 2012



## **ILLUSTRATIVE CONTEXT PLAN**







### **SCALE COMPARISON**







#### **SOLAR ANALYSIS**





#### **ADJACENT BUILDING USES**





### **CIRCULATION**





#### **SCHEMATIC PLAN**



- 1 Lawn (Flexible Open Space)
- ② Tilted Lawn (C.I.P. Concrete)
- "Penta-Step" Landscape Feature (Precast Conc. & Wood)
- 4 Dog Run (Synthetic Turf)
- (5) Sculptural Seating Elements (Material TBD)
- 6 Garden Edge (Mixed Native Planting/Butterfly Garden)
- 7 Built-In Seating (Concrete, wood and steel, with back & arm rests) (5) Informal Community Stage
- (8) Wave Bench (Precast concrete)

- Gateway Art Feature (Arts Commission Project)
- ① One-Way Drive Lane (12' width, flush w/ park)
- 11 Detectable Warning
- 12 Bollards @ +/- 4' O.C.
- (6) Parallel Parking Spaces
- 14 Bike Parking
- **16** Lawn Steps (6"x24")

#### **DAGGETT PARK** - ARCHSTONE POTRERO CIVIC DESIGN REVIEW - PHASE 1 SCHEMATIC DESIGN - JAN 23 2012

- (17) Cafe Seating Area
- (18) The Park Cou