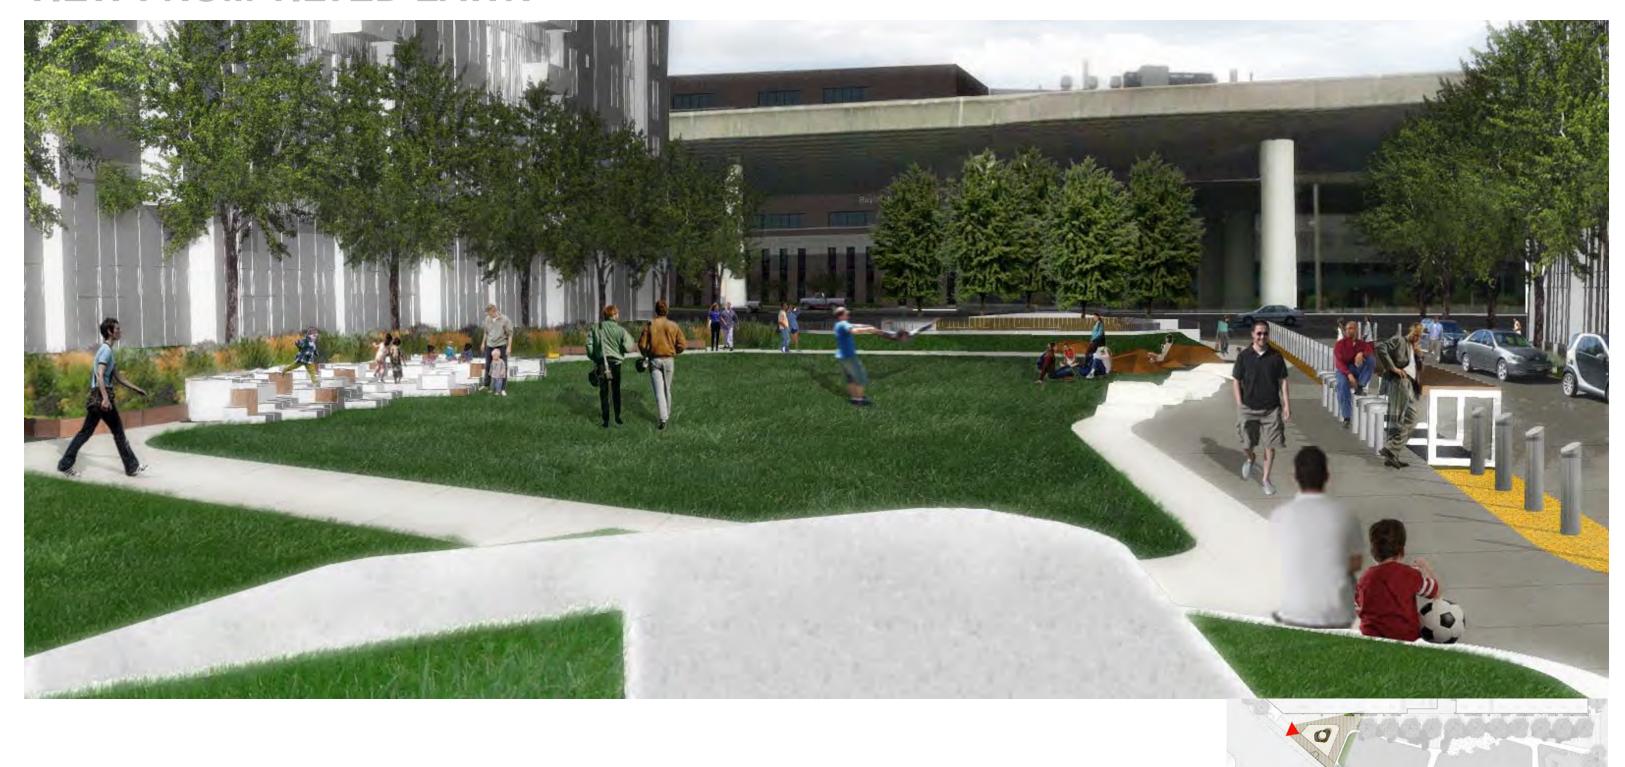

h w/ park)
- 11 Detectable Warning
- 12 Bollards @ +/- 4' O.C.
- (6) Parallel Parking Spaces
- 14 Bike Parking
- **16** Lawn Steps (6"x24")

#### **DAGGETT PARK** - ARCHSTONE POTRERO CIVIC DESIGN REVIEW - PHASE 1 SCHEMATIC DESIGN - JAN 23 2012

- (17) Cafe Seating Area
- (18) The Park Counter & Stools (Material TBD)
- (19) C.I.P. Integral Color Conc. w/ Water Washed Finish or Unit Pavers, TBD
- San Francisco Standard Park Entry Sign
- 30" Conc. Wall w/42" Stainless Steel Picket Fence
- 22) C.I.P. Integral Color Conc. w/Sandblast Finish
- (24) Driveway Curb Cut

\*Note: The site is essentially flat and all paths within the Park will be accessible.





### **AERIAL FROM 16TH STREET**





### **VIEW FROM 16TH STREET**





#### **VIEW FROM DRIVE AISLE**





#### **VIEW FROM TILTED LAWN**





## SITE SECTIONS







### SITE SECTIONS







#### **VIEW FROM MISSOURI STREET**







### VIEW FROM 16TH STREET AT GATEWAY ART FEATURE







## **VIEW AT CAFE CORNER @ 16TH STREET**





#### **VIEW AT N.E. 7TH STREET ENTRY**





























#### "PENTA-STEP" LANDSCAPE FEATURE





## "PENTA-STEP" LANDSCAPE FEATURE









## "PENTA-STEP" LANDSCAPE FEATURE





#### THE "WAVE"







**DAGGETT PARK** - ARCHSTONE POTRERO CIVIC DESIGN REVIEW - PHASE 1 SCHEMATIC DESIGN - JAN 23 2012



#### LAWN FEATURES









### **DOG RUN**





## **DOG RUN**







#### **GARDEN EDGE**





#### **GARDEN EDGE**





4" - 8" COR-TEN STEEL PLANTER EDGE



SEATING AREAS: Concrete, Steel with Wood seat and back, length of back and arm rests consistent with City requirements for publ