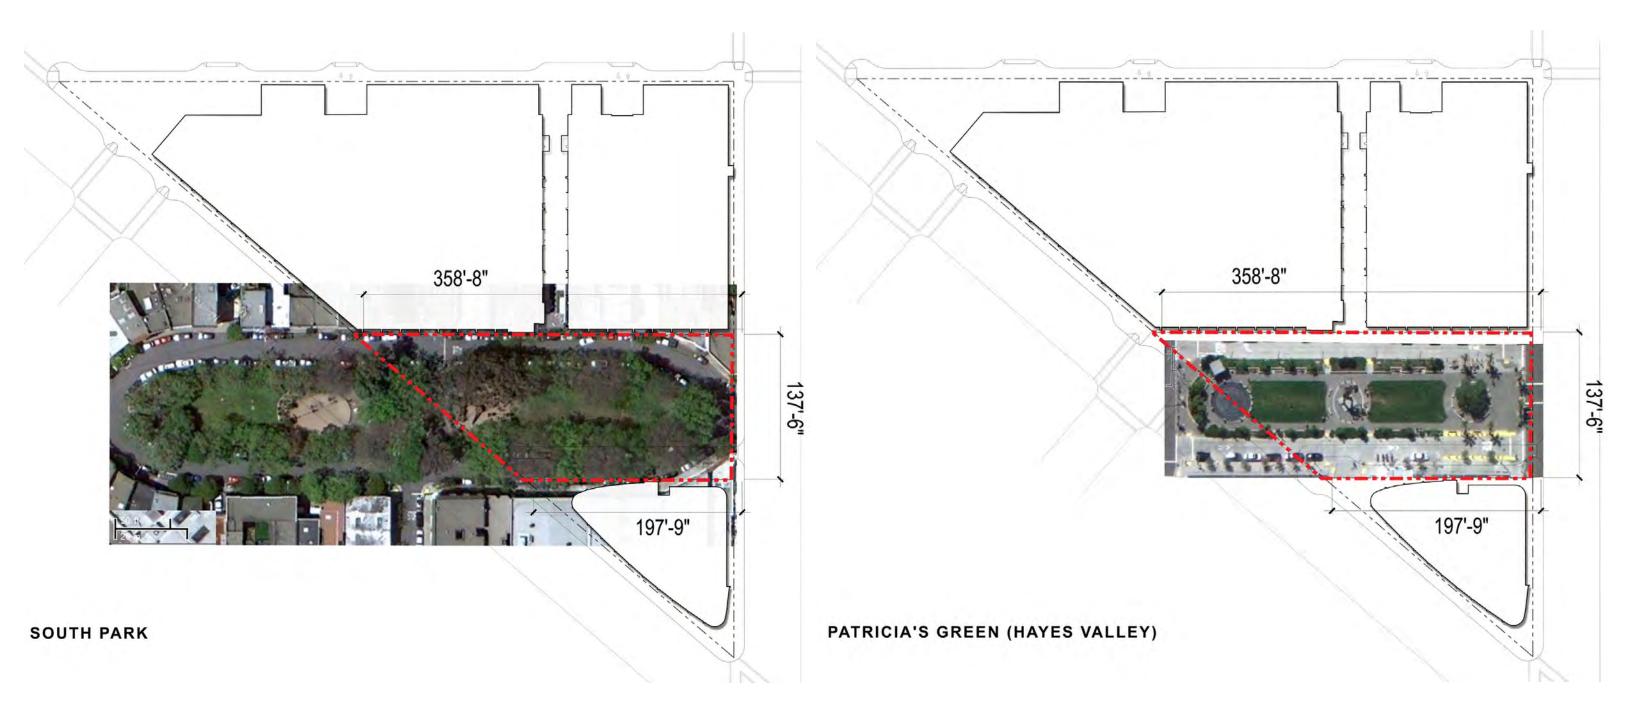

t Park                                                           | Community Meeting                                              | 15                     |                                                                    |



#### **OPEN SPACE CONTEXT**





#### **AERIAL- EXISTING SITE**







## **EXISTING SITE & SURROUNDING CONTEXT**









**DAGGETT PARK** - ARCHSTONE POTRERO CIVIC DESIGN REVIEW - PHASE 1 SCHEMATIC DESIGN - JAN 23 2012

CONGER MOSS GUILLARD 500 THIRD STREET SUITE 25 SAN FRANCISCO, CA 94107 TELEPHONE: 415/495-3070 FACSIMILE: 415/495-3080 ARCHSTONE

## **EXISTING SITE & SURROUNDING CONTEXT**









**DAGGETT PARK** - ARCHSTONE POTRERO
CIVIC DESIGN REVIEW - PHASE 1 SCHEMATIC DESIGN - JAN 23 2012



## **ILLUSTRATIVE CONTEXT PLAN**







### **SCALE COMPARISON**







#### **SOLAR ANALYSIS**





#### **ADJACENT BUILDING USES**





### **CIRCULATION**





#### **SCHEMATIC PLAN**



- 1 Lawn (Flexible Open Space)
- ② Tilted Lawn (C.I.P. Concrete)
- "Penta-Step" Landscape Feature (Precast Conc. & Wood)
- 4 Dog Run (Synthetic Turf)
- (5) Sculptural Seating Elements (Material TBD)
- 6 Garden Edge (Mixed Native Planting/Butterfly Garden)
- 7 Built-In Seating (Concrete, wood and steel, with back & arm rests) (5) Informal Community Stage
- (8) Wave Bench (Precast concrete)

- Gateway Art Feature (Arts Commission Project)
- ① One-Way Drive Lane (12' width, flush w/ park)
- 11 Detectable Warning
- 12 Bollards @ +/- 4' O.C.
- (6) Parallel Parking Spaces
- 14 Bike Parking
- **16** Lawn Steps (6"x24")

#### **DAGGETT PARK** - ARCHSTONE POTRERO CIVIC DESIGN