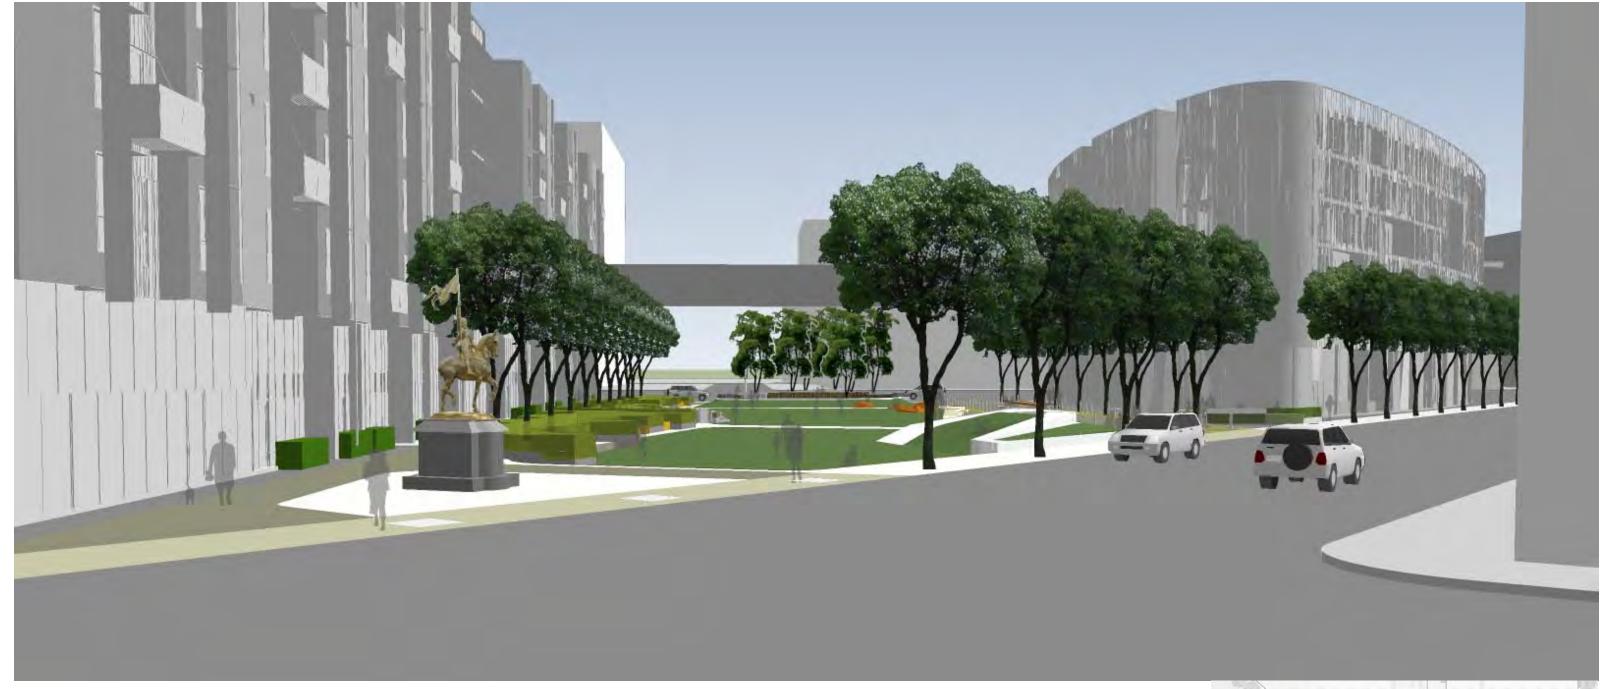

ces
- 14 Bike Parking
- **16** Lawn Steps (6"x24")

#### **DAGGETT PARK** - ARCHSTONE POTRERO CIVIC DESIGN REVIEW - PHASE 1 SCHEMATIC DESIGN - JAN 23 2012

- (17) Cafe Seating Area
- (18) The Park Counter & Stools (Material TBD)
- (19) C.I.P. Integral Color Conc. w/ Water Washed Finish or Unit Pavers, TBD
- San Francisco Standard Park Entry Sign
- 30" Conc. Wall w/42" Stainless Steel Picket Fence
- 22) C.I.P. Integral Color Conc. w/Sandblast Finish
- (24) Driveway Curb Cut

\*Note: The site is essentially flat and all paths within the Park will be accessible.





### **AERIAL FROM 16TH STREET**





### **VIEW FROM 16TH STREET**





#### **VIEW FROM DRIVE AISLE**





#### **VIEW FROM TILTED LAWN**





## SITE SECTIONS







### SITE SECTIONS







#### **VIEW FROM MISSOURI STREET**







### VIEW FROM 16TH STREET AT GATEWAY ART FEATURE







## **VIEW AT CAFE CORNER @ 16TH STREET**





#### **VIEW AT N.E. 7TH STREET ENTRY**





























#### "PENTA-STEP" LANDSCAPE FEATURE





## "PENTA-STEP" LANDSCAPE FEATURE









## "PENTA-STEP" LANDSCAPE FEATURE





#### THE "WAVE"







**DAGGETT PARK** - ARCHSTONE POTRERO CIVIC DESIGN REVIEW - PHASE 1 SCHEMATIC DESIGN - JAN 23 2012



#### LAWN FEATURES









### **DOG RUN**





## **DOG RUN**







#### **GARDEN EDGE**





#### **GARDEN EDGE**





4" - 8" COR-TEN STEEL PLANTER EDGE



SEATING AREAS: Concrete, Steel with Wood seat and back, length of back and arm rests consistent with City requirements for public spaces.



#### **GARDEN EDGE**





Mixed Native/Adapted Border: 2' - 3'-6" Height, s