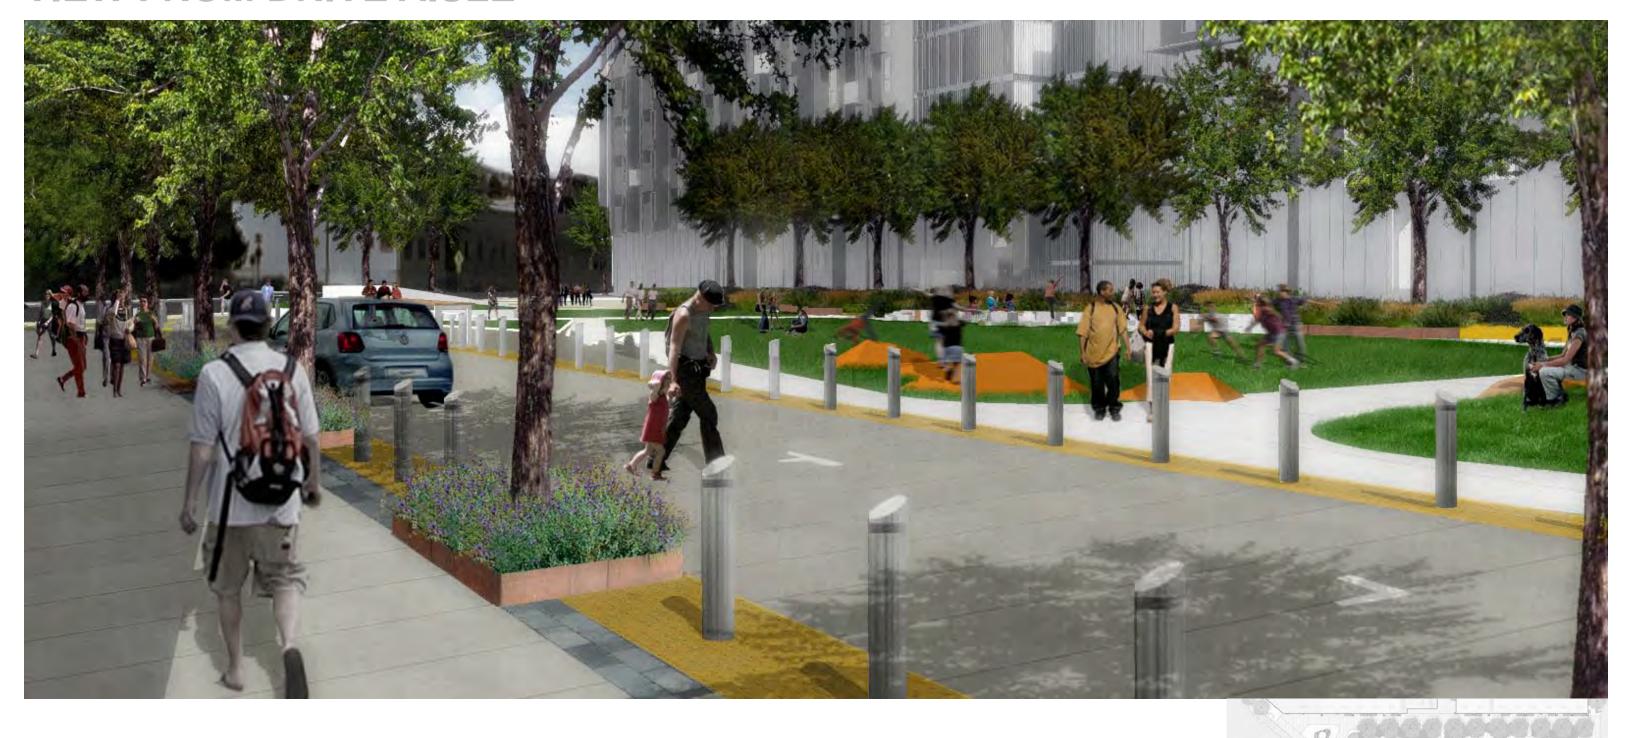

One-Way Drive Lane (12' width, flush w/ park)
- 11 Detectable Warning
- 12 Bollards @ +/- 4' O.C.
- (6) Parallel Parking Spaces
- 14 Bike Parking
- **16** Lawn Steps (6"x24")

#### **DAGGETT PARK** - ARCHSTONE POTRERO CIVIC DESIGN REVIEW - PHASE 1 SCHEMATIC DESIGN - JAN 23 2012

- (17) Cafe Seating Area
- (18) The Park Counter & Stools (Material TBD)
- (19) C.I.P. Integral Color Conc. w/ Water Washed Finish or Unit Pavers, TBD
- San Francisco Standard Park Entry Sign
- 30" Conc. Wall w/42" Stainless Steel Picket Fence
- 22) C.I.P. Integral Color Conc. w/Sandblast Finish
- (24) Driveway Curb Cut

\*Note: The site is essentially flat and all paths within the Park will be accessible.





### **AERIAL FROM 16TH STREET**





### **VIEW FROM 16TH STREET**





#### **VIEW FROM DRIVE AISLE**





#### **VIEW FROM TILTED LAWN**





## SITE SECTIONS







### SITE SECTIONS







#### **VIEW FROM MISSOURI STREET**







### VIEW FROM 16TH STREET AT GATEWAY ART FEATURE







## **VIEW AT CAFE CORNER @ 16TH STREET**





#### **VIEW AT N.E. 7TH STREET ENTRY**





























#### "PENTA-STEP" LANDSCAPE FEATURE





## "PENTA-STEP" LANDSCAPE FEATURE









## "PENTA-STEP" LANDSCAPE FEATURE





#### THE "WAVE"







**DAGGETT PARK** - ARCHSTONE POTRERO CIVIC DESIGN REVIEW - PHASE 1 SCHEMATIC DESIGN - JAN 23 2012



#### LAWN FEATURES









### **DOG RUN**





## **DOG RUN**







#### **GARDEN EDGE**





#### **GARDEN EDGE**





4" - 8" COR-TEN STEEL PLANTER EDGE



SEATING AREAS: Concrete, Steel with Wood seat and back, length of back and arm rests consis