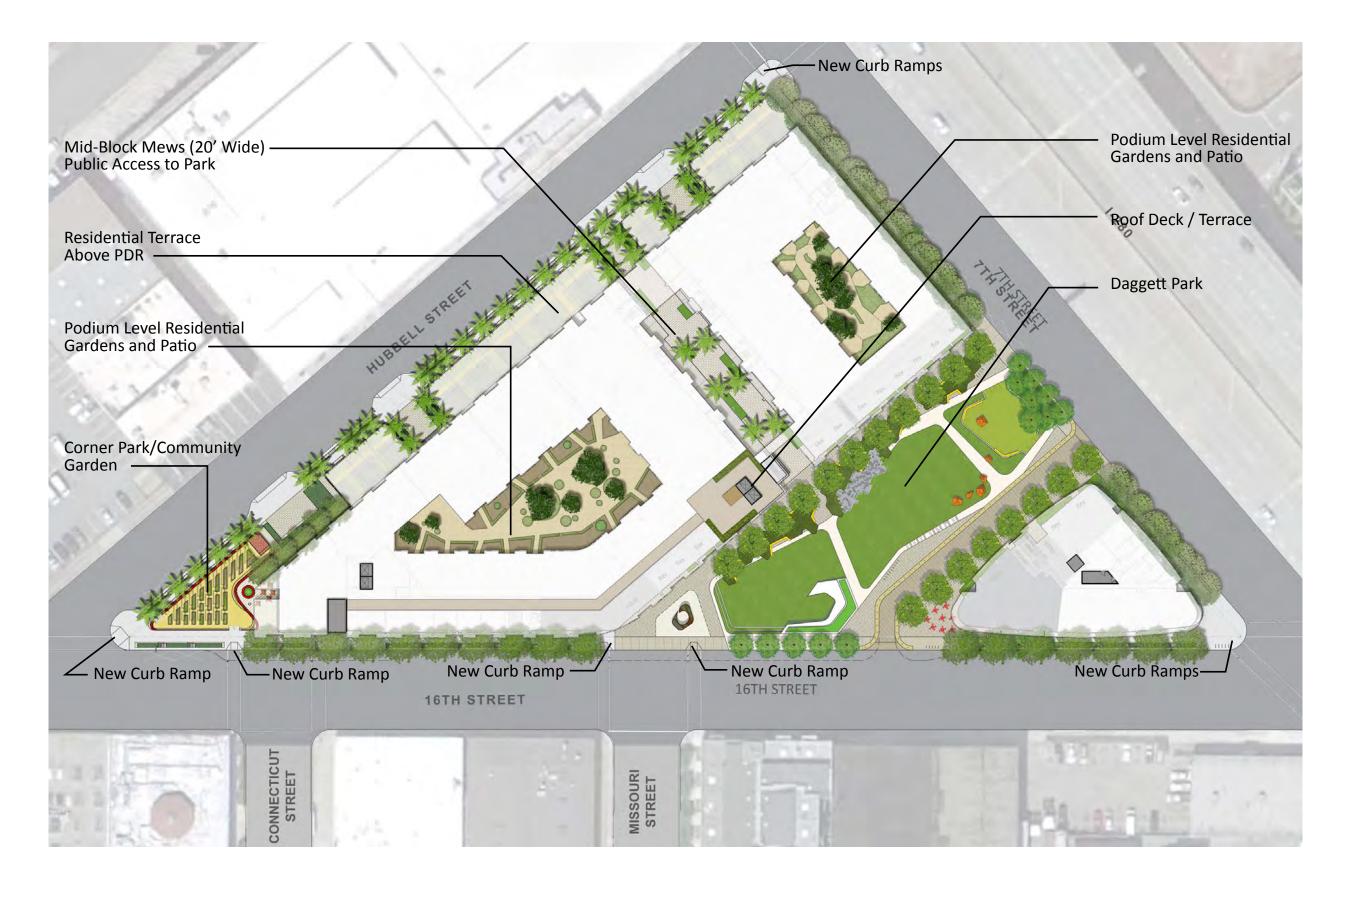

## **ILLUSTRATIVE CONTEXT PLAN**

#### **SCHEMATIC PLAN**

- 1 Lawn (Flexible Open Space)
- ② Tilted Lawn (C.I.P. Concrete)
- "Penta-Step" Landscape Feature (Precast Conc. & Wood)
- 4 Dog Run (Synthetic Turf)
- (5) Sculptural Seating Elements (Material TBD)
- 6 Garden Edge (Mixed Native Planting/Butterfly Garden)
- 7 Built-In Seating (Concrete, wood and steel, with back & arm rests) (5) Informal Community Stage
- (8) Wave Bench (Precast concrete)

- Gateway Art Feature (Arts Commission Project)
- ① One-Way Drive Lane (12' width, flush w/ park)
- 11 Detectable Warning
- 12 Bollards @ +/- 4' O.C.
- (6) Parallel Parking Spaces
- 14 Bike Parking
- **16** Lawn Steps (6"x24")

#### **DAGGETT PARK** - ARCHSTONE POTRERO CIVIC DESIGN REVIEW - PHASE 1 SCHEMATIC DESIGN - JAN 23 2012

- (17) Cafe Seating Area
- (18) The Park Counter & Stools (Material TBD)
- (19) C.I.P. Integral Color Conc. w/ Water Washed Finish or Unit Pavers, TBD
- San Francisco Standard Park Entry Sign
- 30" Conc. Wall w/42" Stainless Steel Picket Fence
- 22) C.I.P. Integral Color Conc. w/Sandblast Finish
- (24) Driveway Curb Cut