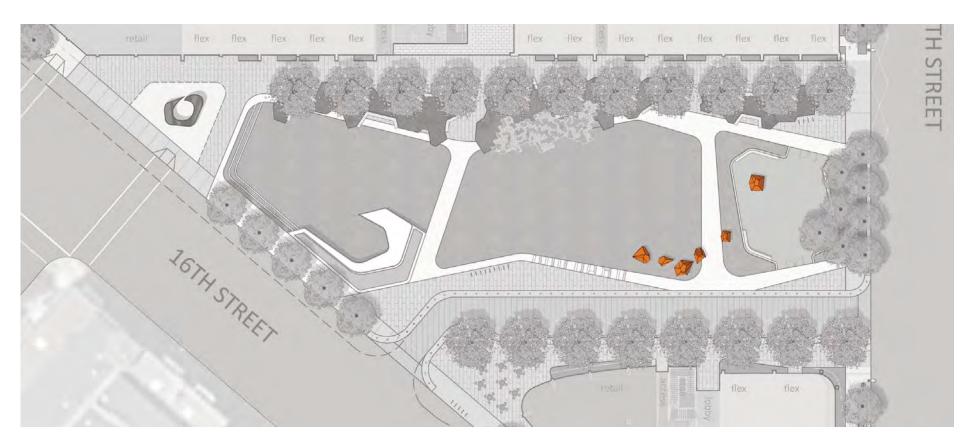

#### **SCHEMATIC PLAN**

- 1 Lawn (Flexible Open Space)
- ② Tilted Lawn (C.I.P. Concrete)
- "Penta-Step" Landscape Feature (Precast Conc. & Wood)
- 4 Dog Run (Synthetic Turf)
- (5) Sculptural Seating Elements (Material TBD)
- 6 Garden Edge (Mixed Native Planting/Butterfly Garden)
- 7 Built-In Seating (Concrete, wood and steel, with back & arm rests) (5) Informal Community Stage
- (8) Wave Bench (Precast concrete)

- Gateway Art Feature (Arts Commission Project)
- ① One-Way Drive Lane (12' width, flush w/ park)
- 11 Detectable Warning
- 12 Bollards @ +/- 4' O.C.
- (6) Parallel Parking Spaces
- 14 Bike Parking
- **16** Lawn Steps (6"x24")

#### **DAGGETT PARK** - ARCHSTONE POTRERO CIVIC DESIGN REVIEW - PHASE 1 SCHEMATIC DESIGN - JAN 23 2012

- (17) Cafe Seating Area
- (18) The Park Counter & Stools (Material TBD)
- (19) C.I.P. Integral Color Conc. w/ Water Washed Finish or Unit Pavers, TBD
- San Francisco Standard Park Entry Sign
- 30" Conc. Wall w/42" Stainless Steel Picket Fence
- 22) C.I.P. Integral Color Conc. w/Sandblast Finish
- (24) Driveway Curb Cut