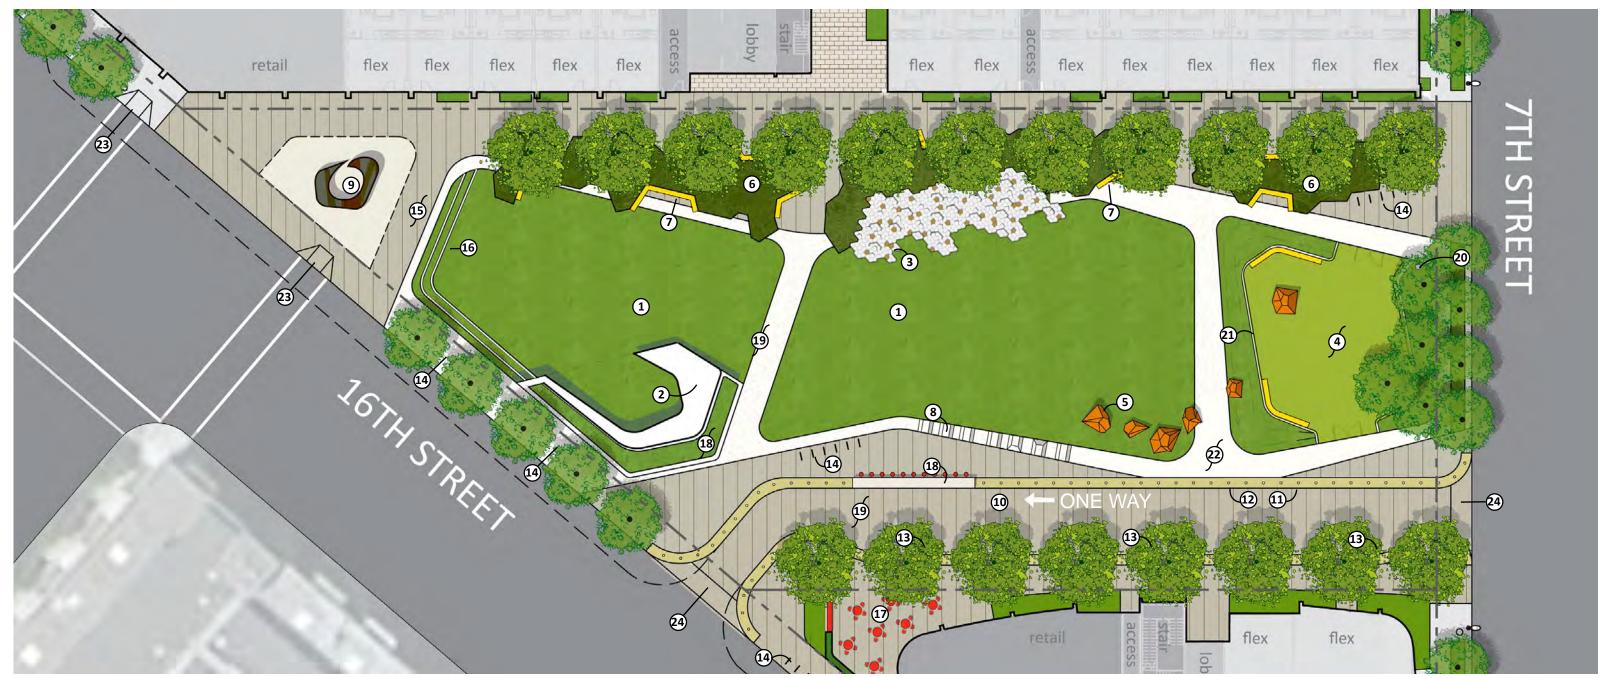

#### **SCHEMATIC PLAN**

- 1 Lawn (Flexible Open Space)
- ② Tilted Lawn (C.I.P. Concrete)
- "Penta-Step" Landscape Feature (Precast Conc. & Wood)
- 4 Dog Run (Synthetic Turf)
- (5) Sculptural Seating Elements (Material TBD)
- 6 Garden Edge (Mixed Native Planting/Butterfly Garden)
- 7 Built-In Seating (Concrete, wood and steel, with back & arm rests) (5) Informal Community Stage
- (8) Wave Bench (Precast concrete)

- Gateway Art Feature (Arts Commission Project)
- ① One-Way Drive Lane (12' width, flush w/ park)
- 11 Detectable Warning
- 12 Bollards @ +/- 4' O.C.
- (6) Parallel Parking Spaces
- 14 Bike Parking
- **16** Lawn Steps (6"x24")

#### **DAGGETT PARK** - ARCHSTONE POTRERO CIVIC DESIGN REVIEW - PHASE 1 SCHEMATIC DESIGN - JAN 23 2012

- (17) Cafe Seating Area
- (18) The Park Counter & Stools (Material TBD)
- (19) C.I.P. Integral Color Conc. w/ Water Washed Finish or Unit Pavers, TBD
- San Francisco Standard Park Entry Sign
- 30" Conc. Wall w/42" Stainless Steel Picket Fence
- 22) C.I.P. Integral Color Conc. w/Sandblast Finish
- (24) Driveway Curb Cut

\*Note: The site is essentially flat and all paths within the Park will be accessible.