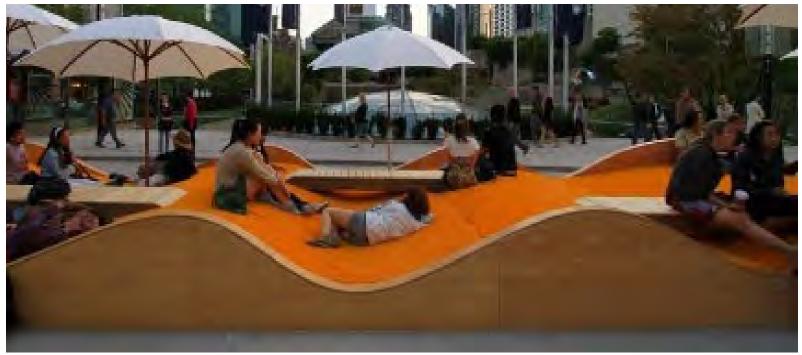

co Standard Park Entry Sign
- 30" Conc. Wall w/42" Stainless Steel Picket Fence
- 22) C.I.P. Integral Color Conc. w/Sandblast Finish
- (24) Driveway Curb Cut

\*Note: The site is essentially flat and all paths within the Park will be accessible.





### **AERIAL FROM 16TH STREET**





### **VIEW FROM 16TH STREET**





#### **VIEW FROM DRIVE AISLE**





#### **VIEW FROM TILTED LAWN**





## SITE SECTIONS







### SITE SECTIONS







#### **VIEW FROM MISSOURI STREET**







### VIEW FROM 16TH STREET AT GATEWAY ART FEATURE







## **VIEW AT CAFE CORNER @ 16TH STREET**





#### **VIEW AT N.E. 7TH STREET ENTRY**





























#### "PENTA-STEP" LANDSCAPE FEATURE





## "PENTA-STEP" LANDSCAPE FEATURE









## "PENTA-STEP" LANDSCAPE FEATURE





#### THE "WAVE"







**DAGGETT PARK** - ARCHSTONE POTRERO CIVIC DESIGN REVIEW - PHASE 1 SCHEMATIC DESIGN - JAN 23 2012



#### LAWN FEATURES









### **DOG RUN**





## **DOG RUN**







#### **GARDEN EDGE**





#### **GARDEN EDGE**





4" - 8" COR-TEN STEEL PLANTER EDGE



SEATING AREAS: Concrete, Steel with Wood seat and back, length of back and arm rests consistent with City requirements for public spaces.



#### **GARDEN EDGE**





Mixed Native/Adapted Border: 2' - 3'-6" Height, seasonal variety, color, Butterfly and Hummingbird habitat.