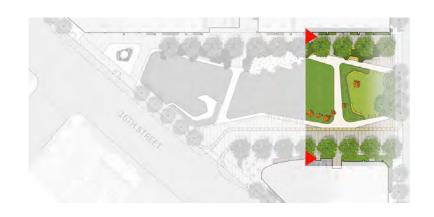

#### **SCHEMATIC PLAN**

- 1 Lawn (Flexible Open Space)
- ② Tilted Lawn (C.I.P. Concrete)
- "Penta-Step" Landscape Feature (Precast Conc. & Wood)
- 4 Dog Run (Synthetic Turf)
- (5) Sculptural Seating Elements (Material TBD)
- 6 Garden Edge (Mixed Native Planting/Butterfly Garden)
- 7 Built-In Seating (Concrete, wood and steel, with back & arm rests) (5) Informal Community Stage
- (8) Wave Bench (Precast concrete)

- Gateway Art Feature (Arts Commission Project)
- ① One-Way Drive Lane (12' width, flush w/ park)
- 11 Detectable Warning
- 12 Bollards @ +/- 4' O.C.
- (6) Parallel Parking Spaces
- 14 Bike Parking
- **16** Lawn Steps (6"x24")

#### **DAGGETT PARK** - ARCHSTONE POTRERO CIVIC DESIGN REVIEW - PHASE 1 SCHEMATIC DESIGN - JAN 23 2012

- (17) Cafe Seating Area
- (18) The Park Counter & Stools (Material TBD)
- (19) C.I.P. Integral Color Conc. w/ Water Washed Finish or Unit Pavers, TBD
- San Francisco Standard Park Entry Sign
- 30" Conc. Wall w/42" Stainless Steel Picket Fence
- 22) C.I.P. Integral Color Conc. w/Sandblast Finish
- (24) Driveway Curb Cut