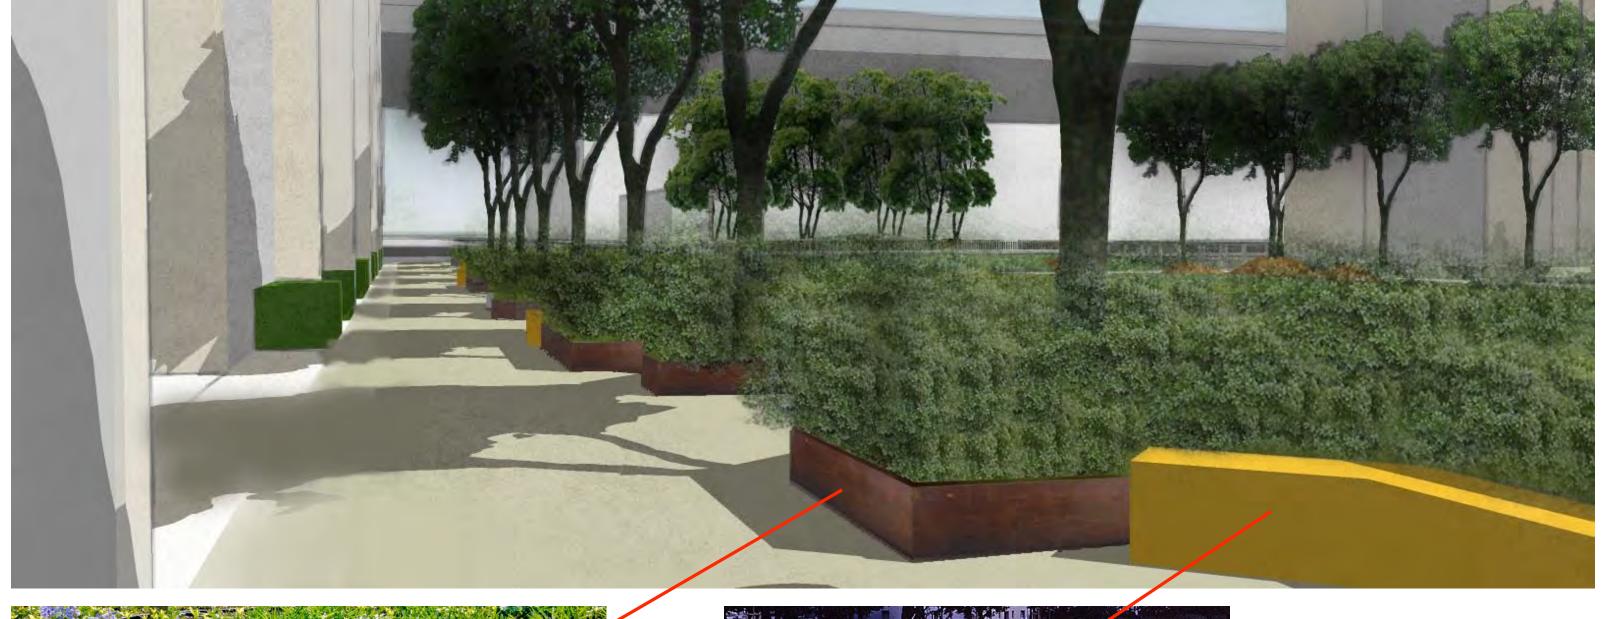

#### **GARDEN EDGE**

#### **GARDEN EDGE**

4" - 8" COR-TEN STEEL PLANTER EDGE

SEATING AREAS: Concrete, Steel with Wood seat and back, length of back and arm rests consistent with City requirements for public spaces.

#### **GARDEN EDGE**

Mixed Native/Adapted Border: 2' - 3'-6" Height, seasonal variety, color, Butterfly and Hummingbird habitat.