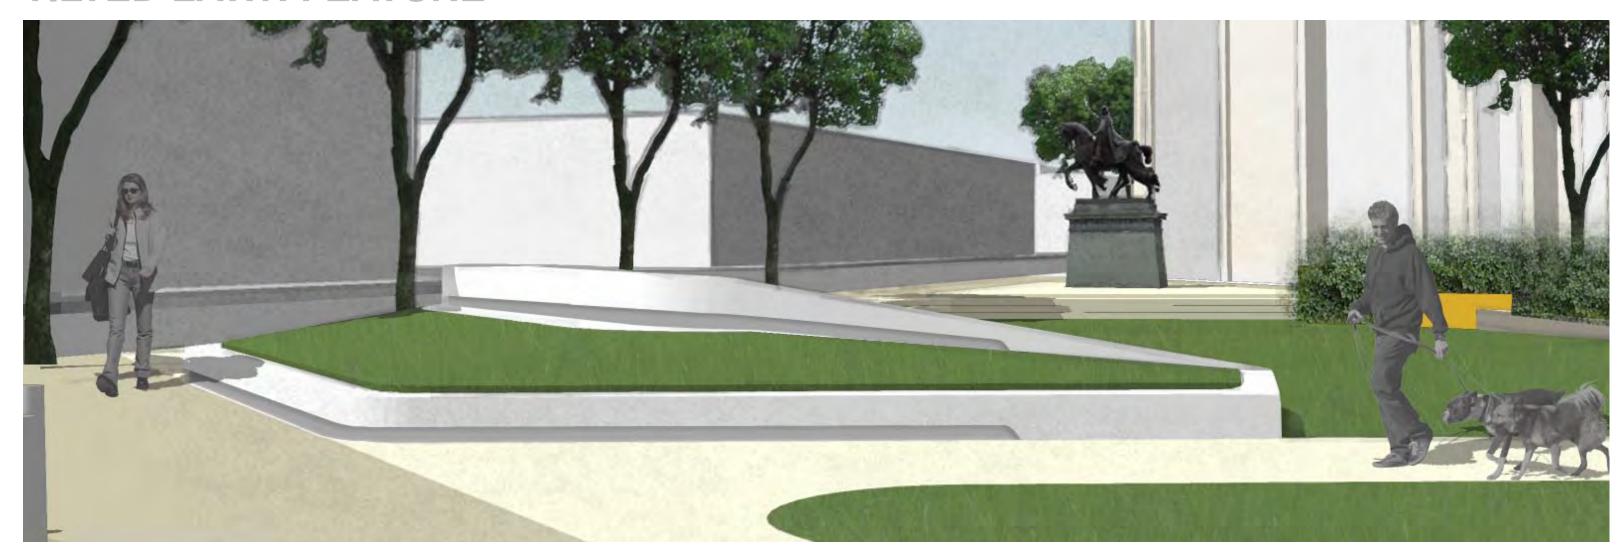

#### **SCHEMATIC PLAN**

- 1 Lawn (Flexible Open Space)
- ② Tilted Lawn (C.I.P. Concrete)
- "Penta-Step" Landscape Feature (Precast Conc. & Wood)
- 4 Dog Run (Synthetic Turf)
- (5) Sculptural Seating Elements (Material TBD)
- 6 Garden Edge (Mixed Native Planting/Butterfly Garden)
- 7 Built-In Seating (Concrete, wood and steel, with back & arm rests) (5) Informal Community Stage
- (8) Wave Bench (Precast concrete)

- Gateway Art Feature (Arts Commission Project)
- ① One-Way Drive Lane (12' width, flush w/ park)
- 11 Detectable Warning
- 12 Bollards @ +/- 4' O.C.
- (6) Parallel Parking Spaces
- 14 Bike Parking
- **16** Lawn Steps (6"x24")

#### **DAGGETT PARK** - ARCHSTONE POTRERO CIVIC DESIGN REVIEW - PHASE 1 SCHEMATIC DESIGN - JAN 23 2012

- (17) Cafe Seating Area
- (18) The Park Counter & Stools (Material TBD)
- (19) C.I.P. Integral Color Conc. w/ Water Washed Finish or Unit Pavers, TBD
- San Francisco Standard Park Entry Sign
- 30" Conc. Wall w/42" Stainless Steel Picket Fence
- 22) C.I.P. Integral Color Conc. w/Sandblast Finish
- (24) Driveway Curb Cut