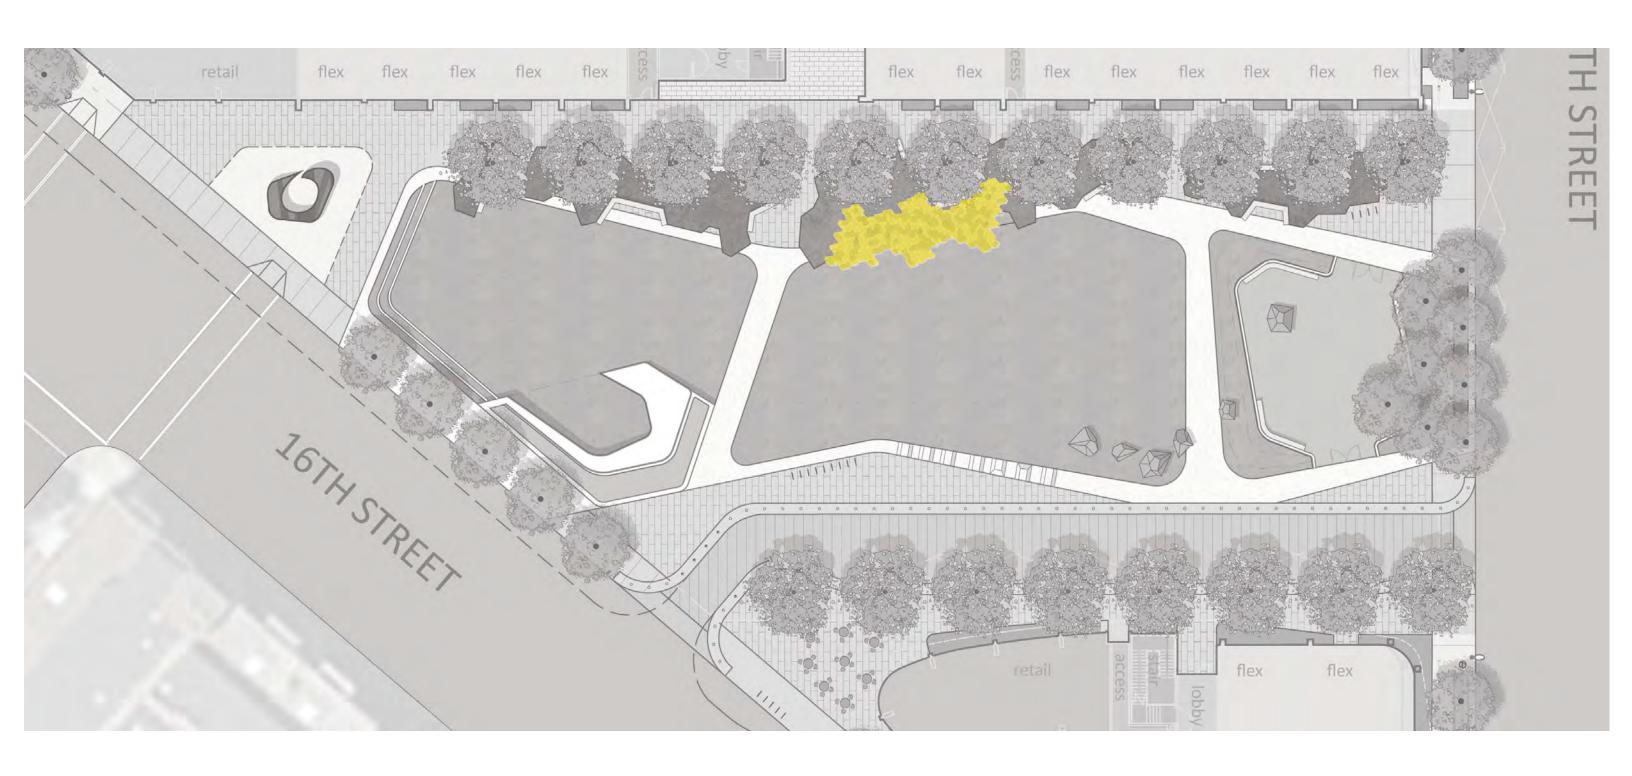

#### **SCHEMATIC PLAN**

- 1 Lawn (Flexible Open Space)
- ② Tilted Lawn (C.I.P. Concrete)
- "Penta-Step" Landscape Feature (Precast Conc. & Wood)
- 4 Dog Run (Synthetic Turf)
- (5) Sculptural Seating Elements (Material TBD)
- 6 Garden Edge (Mixed Native Planting/Butterfly Garden)
- 7 Built-In Seating (Concrete, wood and steel, with back & arm rests) (5) Informal Community Stage
- (8) Wave Bench (Precast concrete)

#### "PENTA-STEP" LANDSCAPE FEATURE