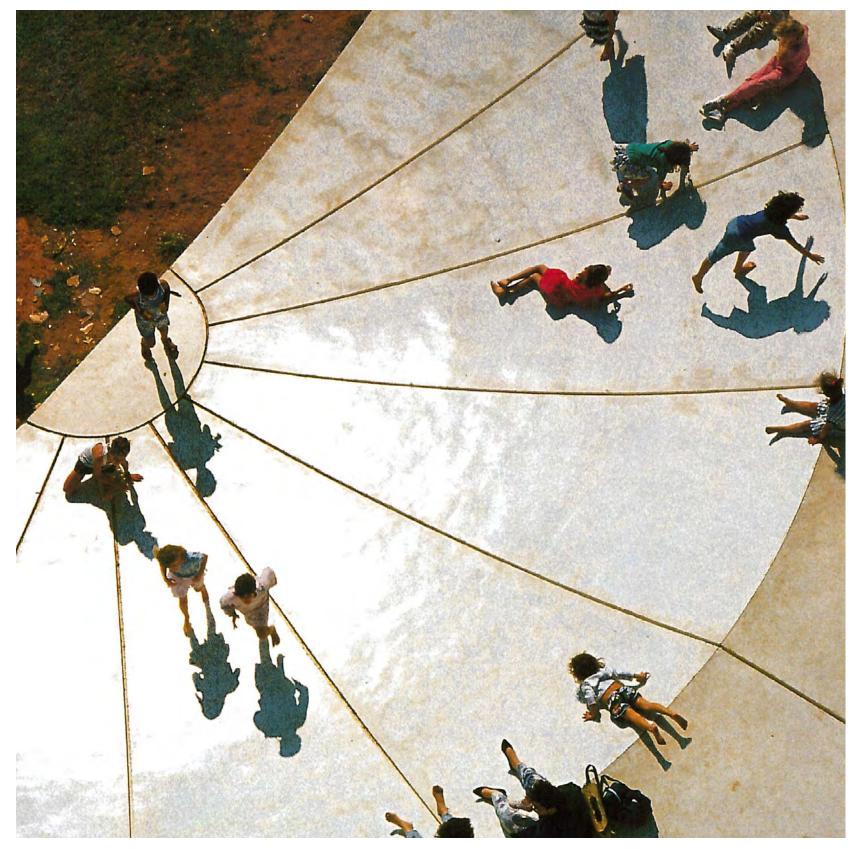

7) Cafe Seating Area
- (18) The Park Counter & Stools (Material TBD)
- (19) C.I.P. Integral Color Conc. w/ Water Washed Finish or Unit Pavers, TBD
- San Francisco Standard Park Entry Sign
- 30" Conc. Wall w/42" Stainless Steel Picket Fence
- 22) C.I.P. Integral Color Conc. w/Sandblast Finish
- (24) Driveway Curb Cut

\*Note: The site is essentially flat and all paths within the Park will be accessible.





### **AERIAL FROM 16TH STREET**





### **VIEW FROM 16TH STREET**





#### **VIEW FROM DRIVE AISLE**





#### **VIEW FROM TILTED LAWN**





## SITE SECTIONS







### SITE SECTIONS







#### **VIEW FROM MISSOURI STREET**







### VIEW FROM 16TH STREET AT GATEWAY ART FEATURE







## **VIEW AT CAFE CORNER @ 16TH STREET**





#### **VIEW AT N.E. 7TH STREET ENTRY**





























#### "PENTA-STEP" LANDSCAPE FEATURE





## "PENTA-STEP" LANDSCAPE FEATURE









## "PENTA-STEP" LANDSCAPE FEATURE





#### THE "WAVE"







**DAGGETT PARK** - ARCHSTONE POTRERO CIVIC DESIGN REVIEW - PHASE 1 SCHEMATIC DESIGN - JAN 23 2012



#### LAWN FEATURES









### **DOG RUN**





## **DOG RUN**







#### **GARDEN EDGE**





#### **GARDEN EDGE**





4" - 8" COR-TEN STEEL PLANTER EDGE



SEATING AREAS: Concrete, Steel with Wood seat and back, length of back and arm rests consistent with City requirements for public spaces.



#### **GARDEN EDGE**





Mixed Native/Adapted Border: 2' - 3'-6" Height, seasonal variety, color, Butterfly and Hummingbird habitat.