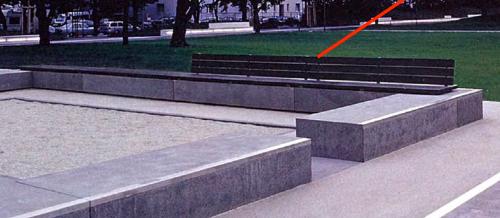

#### **GARDEN EDGE**

4" - 8" COR-TEN STEEL PLANTER EDGE

SEATING AREAS: Concrete, Steel with Wood seat and back, length of back and arm rests consistent with City requirements for public spaces.