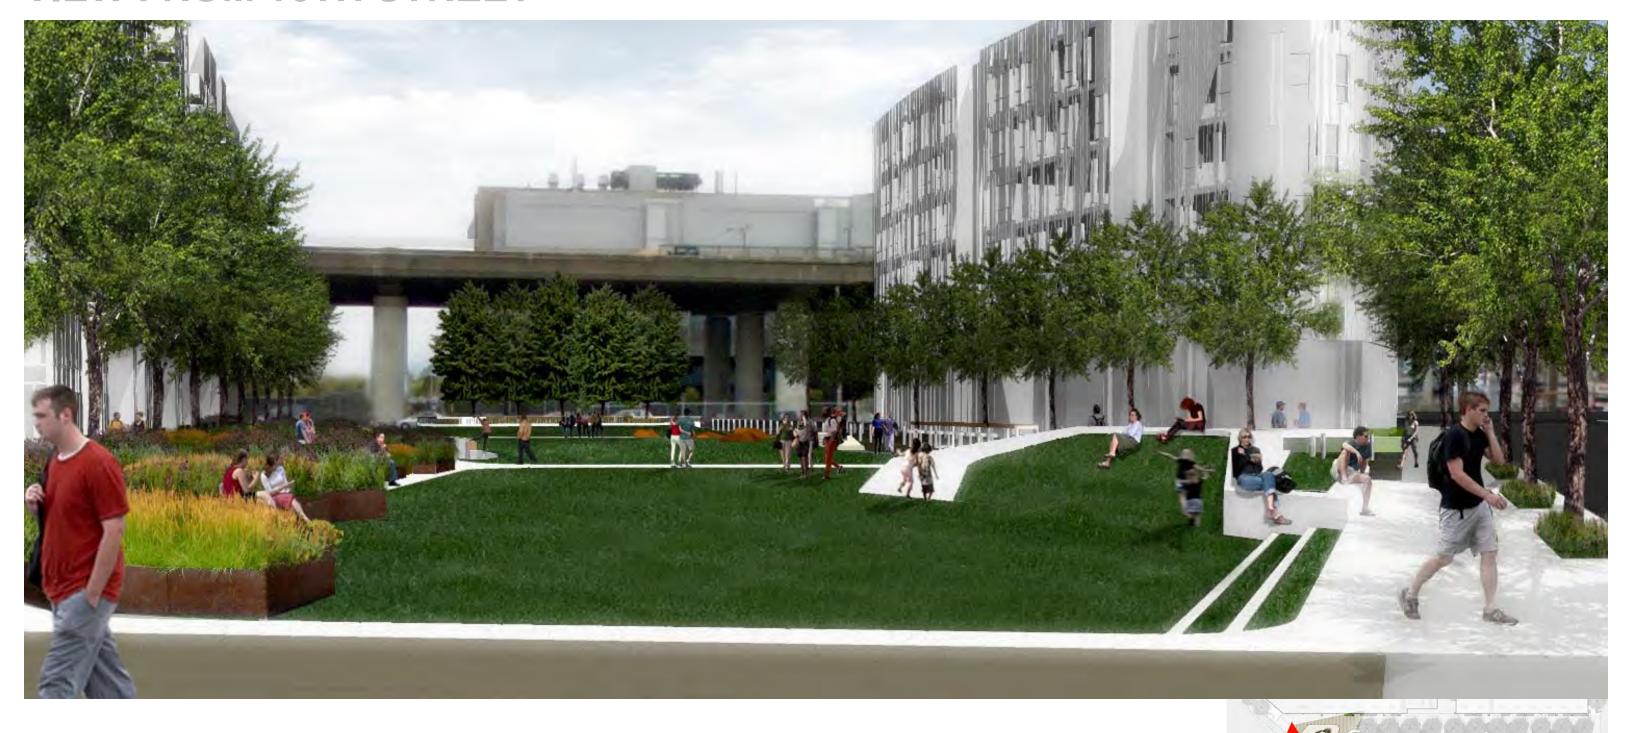

eature (Arts Commission Project)
- ① One-Way Drive Lane (12' width, flush w/ park)
- 11 Detectable Warning
- 12 Bollards @ +/- 4' O.C.
- (6) Parallel Parking Spaces
- 14 Bike Parking
- **16** Lawn Steps (6"x24")

#### **DAGGETT PARK** - ARCHSTONE POTRERO CIVIC DESIGN REVIEW - PHASE 1 SCHEMATIC DESIGN - JAN 23 2012

- (17) Cafe Seating Area
- (18) The Park Counter & Stools (Material TBD)
- (19) C.I.P. Integral Color Conc. w/ Water Washed Finish or Unit Pavers, TBD
- San Francisco Standard Park Entry Sign
- 30" Conc. Wall w/42" Stainless Steel Picket Fence
- 22) C.I.P. Integral Color Conc. w/Sandblast Finish
- (24) Driveway Curb Cut

\*Note: The site is essentially flat and all paths within the Park will be accessible.





### **AERIAL FROM 16TH STREET**





### **VIEW FROM 16TH STREET**





#### **VIEW FROM DRIVE AISLE**





#### **VIEW FROM TILTED LAWN**





## SITE SECTIONS







### SITE SECTIONS







#### **VIEW FROM MISSOURI STREET**







### VIEW FROM 16TH STREET AT GATEWAY ART FEATURE







## **VIEW AT CAFE CORNER @ 16TH STREET**





#### **VIEW AT N.E. 7TH STREET ENTRY**





























#### "PENTA-STEP" LANDSCAPE FEATURE





## "PENTA-STEP" LANDSCAPE FEATURE









## "PENTA-STEP" LANDSCAPE FEATURE





#### THE "WAVE"







**DAGGETT PARK** - ARCHSTONE POTRERO CIVIC DESIGN REVIEW - PHASE 1 SCHEMATIC DESIGN - JAN 23 2012



#### LAWN FEATURES









### **DOG RUN**





## **DOG RUN**







#### **GARDEN EDGE**





#### **GARDEN EDGE**





4" - 8" COR-TEN STEEL PLANTER EDGE



SEATING AREAS: Concrete, Steel with Wood seat and back,