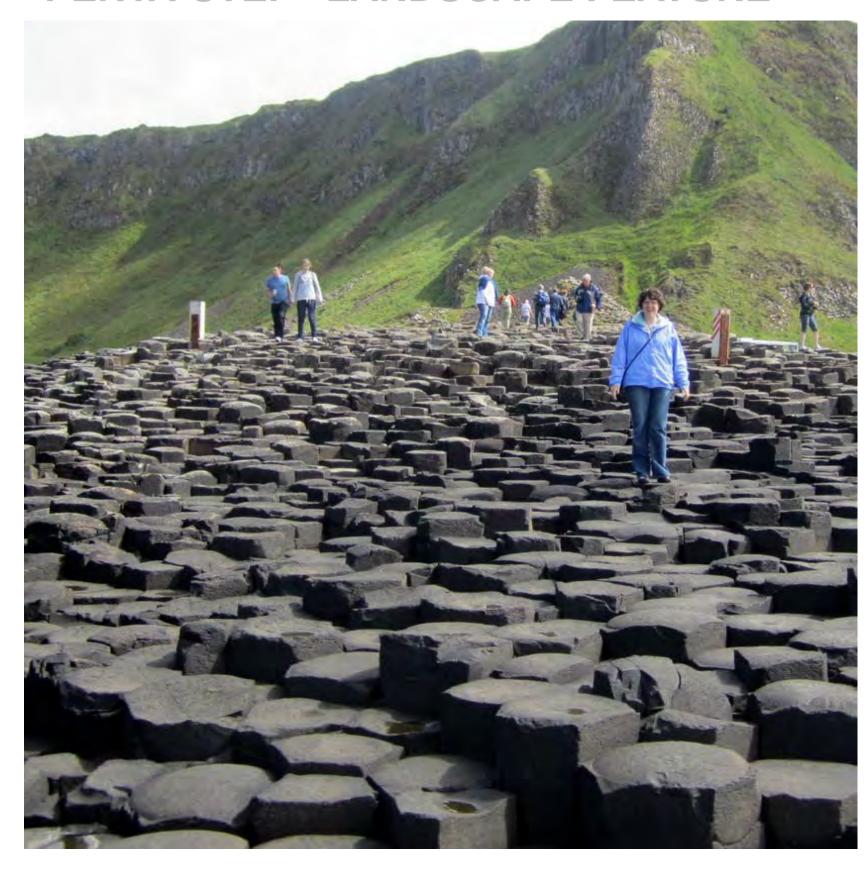

Color Conc. w/ Water Washed Finish or Unit Pavers, TBD
- San Francisco Standard Park Entry Sign
- 30" Conc. Wall w/42" Stainless Steel Picket Fence
- 22) C.I.P. Integral Color Conc. w/Sandblast Finish
- (24) Driveway Curb Cut

\*Note: The site is essentially flat and all paths within the Park will be accessible.





### **AERIAL FROM 16TH STREET**





### **VIEW FROM 16TH STREET**





#### **VIEW FROM DRIVE AISLE**





#### **VIEW FROM TILTED LAWN**





## SITE SECTIONS







### SITE SECTIONS







#### **VIEW FROM MISSOURI STREET**







### VIEW FROM 16TH STREET AT GATEWAY ART FEATURE







## **VIEW AT CAFE CORNER @ 16TH STREET**





#### **VIEW AT N.E. 7TH STREET ENTRY**





























#### "PENTA-STEP" LANDSCAPE FEATURE





## "PENTA-STEP" LANDSCAPE FEATURE









## "PENTA-STEP" LANDSCAPE FEATURE





#### THE "WAVE"







**DAGGETT PARK** - ARCHSTONE POTRERO CIVIC DESIGN REVIEW - PHASE 1 SCHEMATIC DESIGN - JAN 23 2012



#### LAWN FEATURES









### **DOG RUN**





## **DOG RUN**







#### **GARDEN EDGE**





#### **GARDEN EDGE**





4" - 8" COR-TEN STEEL PLANTER EDGE



SEATING AREAS: Concrete, Steel with Wood seat and back, length of back and arm rests consistent with City requirements for public spaces.



#### **GARDEN EDGE**





Mixed Native/Adapted Border: 2' - 3'-6" Height, seasonal variety, color, Butterfly and Hummingbird habitat.