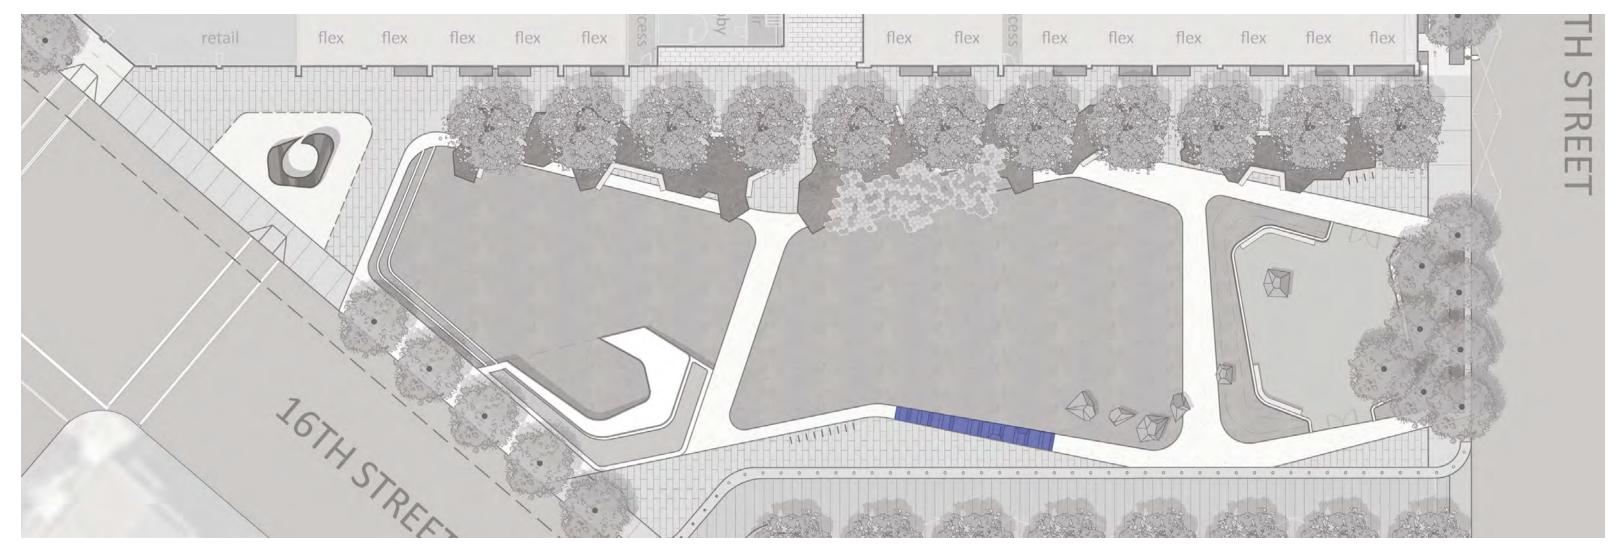

#### **SCHEMATIC PLAN**

- 1 Lawn (Flexible Open Space)
- ② Tilted Lawn (C.I.P. Concrete)
- "Penta-Step" Landscape Feature (Precast Conc. & Wood)
- 4 Dog Run (Synthetic Turf)
- (5) Sculptural Seating Elements (Material TBD)
- 6 Garden Edge (Mixed Native Planting/Butterfly Garden)
- 7 Built-In Seating (Concrete, wood and steel, with back & arm rests) (5) Informal Community Stage
- (8) Wave Bench (Precast concrete)

- Gateway Art Feature (Arts Commission Project)
- ① One-Way Drive Lane (12' width, flush w/ park)
- 11 Detectable Warning
- 12 Bollards @ +/- 4' O.C.
- (6) Parallel Parking Spaces
- 14 Bike Parking
- **16** Lawn Steps (6"x24")

#### **DAGGETT PARK** - ARCHSTONE POTRERO CIVIC DESIGN REVIEW - PHASE 1 SCHEMATIC DESIGN - JAN 23 2012

- (17) Cafe Seating Area
- (18) The Park Counter & Stools (Material TBD)
- (19) C.I.P. Integral Color Conc. w/ Water Washed Finish or Unit Pavers, TBD
- San Francisco Standard Park Entry Sign
- 30" Conc. Wall w/42" Stainless Steel Picket Fence
- 22) C.I.P. Integral Color Conc. w/Sandblast Finish
- (24) Driveway Curb Cut

\*Note: The site is essentially flat and all paths within the Park will be accessible.