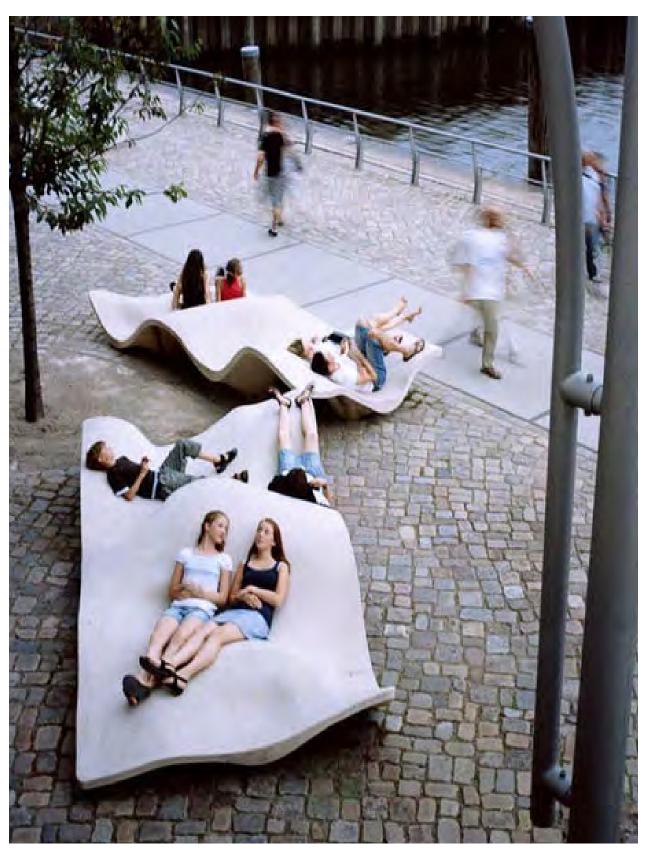

#### THE "WAVE"

**DAGGETT PARK** - ARCHSTONE POTRERO CIVIC DESIGN REVIEW - PHASE 1 SCHEMATIC DESIGN - JAN 23 2012