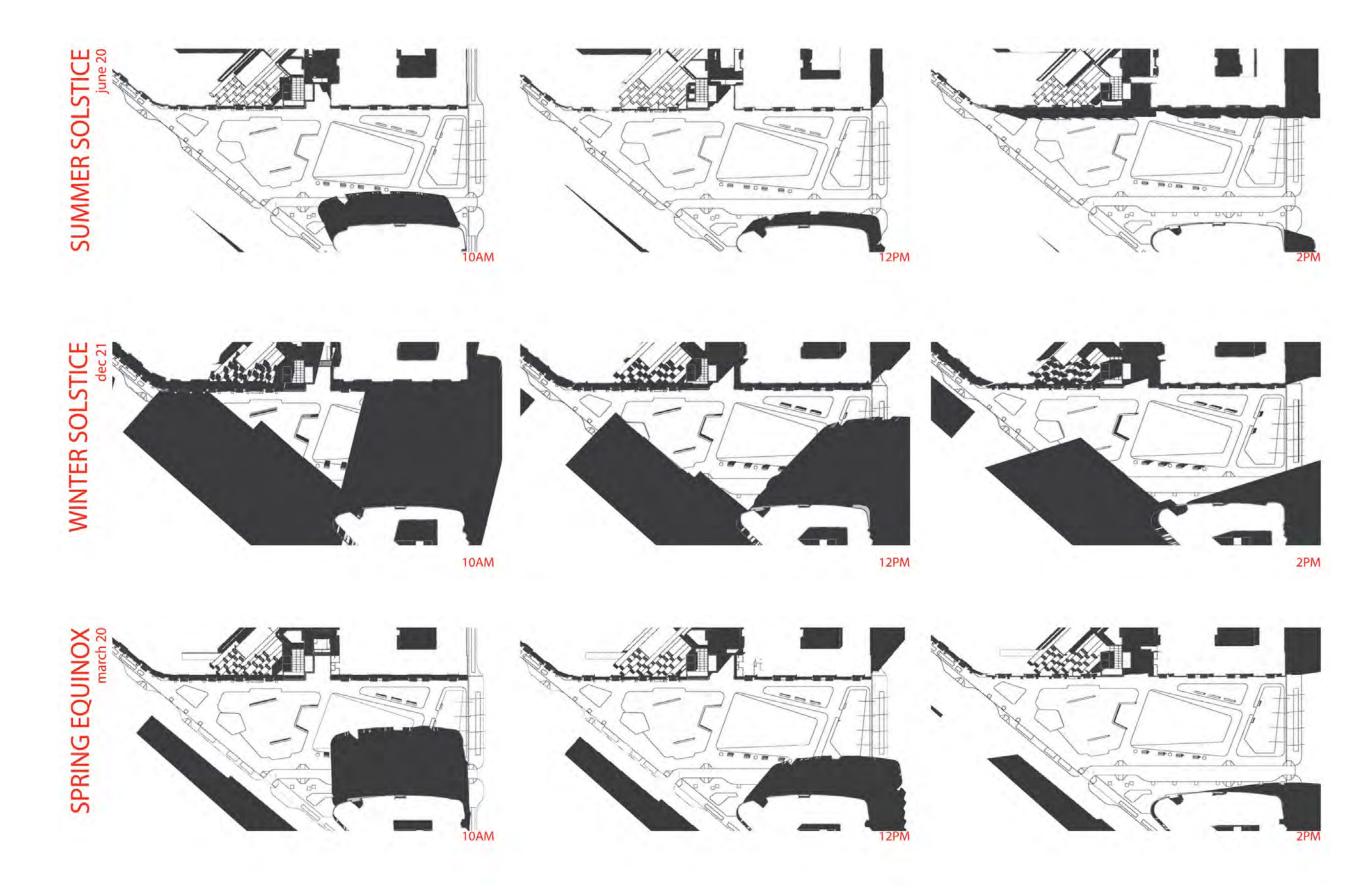

| Community Meeting                                              | 15                     |                                                                    |



#### **OPEN SPACE CONTEXT**





#### **AERIAL- EXISTING SITE**







## **EXISTING SITE & SURROUNDING CONTEXT**









**DAGGETT PARK** - ARCHSTONE POTRERO CIVIC DESIGN REVIEW - PHASE 1 SCHEMATIC DESIGN - JAN 23 2012

CONGER MOSS GUILLARD 500 THIRD STREET SUITE 25 SAN FRANCISCO, CA 94107 TELEPHONE: 415/495-3070 FACSIMILE: 415/495-3080 ARCHSTONE

## **EXISTING SITE & SURROUNDING CONTEXT**









**DAGGETT PARK** - ARCHSTONE POTRERO
CIVIC DESIGN REVIEW - PHASE 1 SCHEMATIC DESIGN - JAN 23 2012



## **ILLUSTRATIVE CONTEXT PLAN**







### **SCALE COMPARISON**







#### **SOLAR ANALYSIS**





#### **ADJACENT BUILDING USES**





### **CIRCULATION**





#### **SCHEMATIC PLAN**



- 1 Lawn (Flexible Open Space)
- ② Tilted Lawn (C.I.P. Concrete)
- "Penta-Step" Landscape Feature (Precast Conc. & Wood)
- 4 Dog Run (Synthetic Turf)
- (5) Sculptural Seating Elements (Material TBD)
- 6 Garden Edge (Mixed Native Planting/Butterfly Garden)
- 7 Built-In Seating (Concrete, wood and steel, with back & arm rests) (5) Informal Community Stage
- (8) Wave Bench (Precast concrete)

- Gateway Art Feature (Arts Commission Project)
- ① One-Way Drive Lane (12' width, flush w/ park)
- 11 Detectable Warning
- 12 Bollards @ +/- 4' O.C.
- (6) Parallel Parking Spaces
- 14 Bike Parking
- **16** Lawn Steps (6"x24")

#### **DAGGETT PARK** - ARCHSTONE POTRERO CIVIC DESIGN REVIEW - PHASE 1 SCHEMATIC DESI