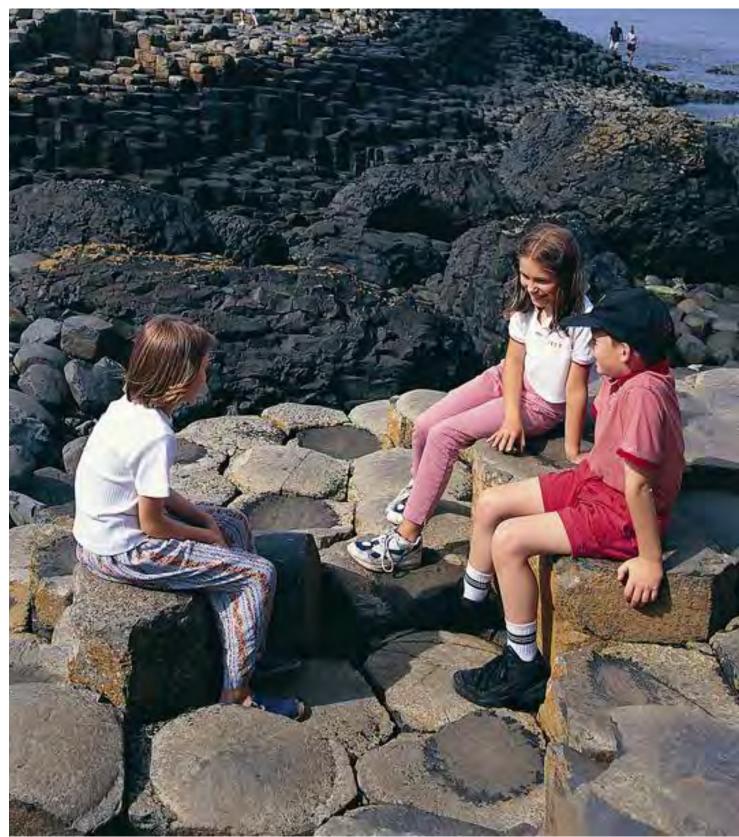

lor Conc. w/ Water Washed Finish or Unit Pavers, TBD
- San Francisco Standard Park Entry Sign
- 30" Conc. Wall w/42" Stainless Steel Picket Fence
- 22) C.I.P. Integral Color Conc. w/Sandblast Finish
- (24) Driveway Curb Cut

\*Note: The site is essentially flat and all paths within the Park will be accessible.





### **AERIAL FROM 16TH STREET**





### **VIEW FROM 16TH STREET**





#### **VIEW FROM DRIVE AISLE**





#### **VIEW FROM TILTED LAWN**





## SITE SECTIONS







### SITE SECTIONS







#### **VIEW FROM MISSOURI STREET**







### VIEW FROM 16TH STREET AT GATEWAY ART FEATURE







## **VIEW AT CAFE CORNER @ 16TH STREET**





#### **VIEW AT N.E. 7TH STREET ENTRY**





























#### "PENTA-STEP" LANDSCAPE FEATURE





## "PENTA-STEP" LANDSCAPE FEATURE









## "PENTA-STEP" LANDSCAPE FEATURE





#### THE "WAVE"







**DAGGETT PARK** - ARCHSTONE POTRERO CIVIC DESIGN REVIEW - PHASE 1 SCHEMATIC DESIGN - JAN 23 2012



#### LAWN FEATURES









### **DOG RUN**





## **DOG RUN**







#### **GARDEN EDGE**





#### **GARDEN EDGE**





4" - 8" COR-TEN STEEL PLANTER EDGE



SEATING AREAS: Concrete, Steel with Wood seat and back, length of back and arm rests consistent with City requirements for public spaces.



#### **GARDEN EDGE**





Mixed Native/Adapted Border: 2' - 3'-6" Height, seasonal variety, color, Butterfly and Hummingbird habitat.