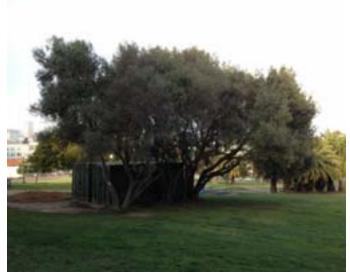

Olea europea - Olive

Phoenix canariensis – Canary Island Palm

Magnolia grandiflora – Southern Magnolia

Schinus molle – California Pepper

Cupaniopsis anacardioides - Carrotwood

Existing Trees at Dolores Park