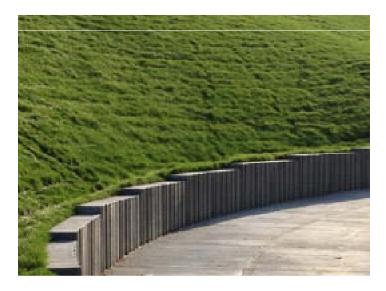

## in bench

F - front Recognición 503 She foot

E Periodes

Existing Walls at Dolores Park

Proposed Walls at Dolores Park

Existing and Proposed Paving at Dolores Park

Proposed Planting Plan at Dolores Park

Taxoidum mucronatum – Montezuma Cypress