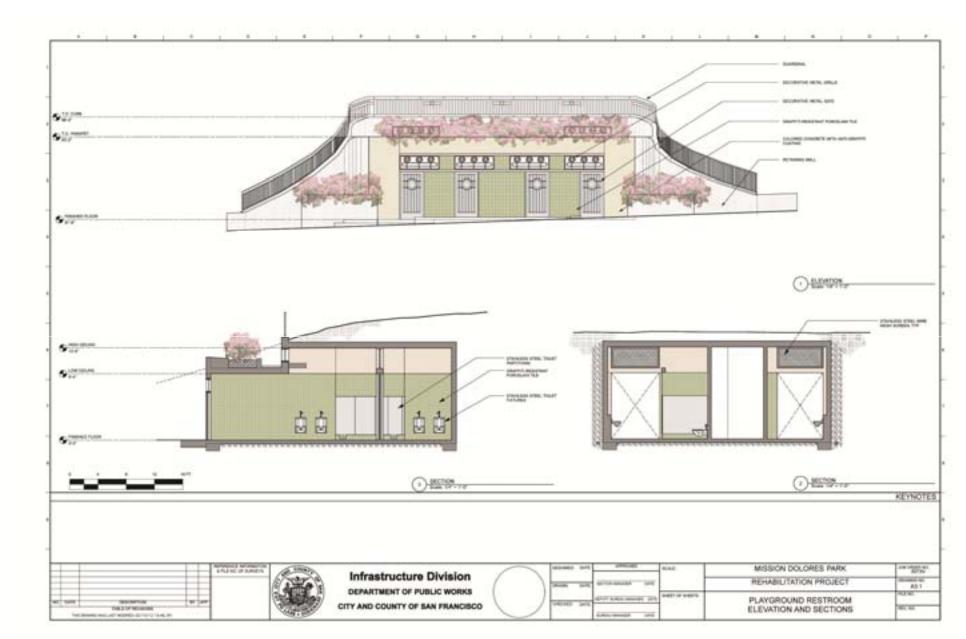

### in bench had beneficie 503 She foot

E Periodes

Proposed South Restroom Building – Plans & Elevations

Proposed South Restroom Building – Plans & Elevations

Proposed South Restroom Building – Plans & Elevations

Proposed South Restroom Building

Proposed South Restroom Building from Northeast

Proposed North Restroom Building Plans & Elevations

Proposed North Restroom Building Plans & Elevations

Proposed North Restroom Building Plans & Elevations

Proposed North Restroom Building from Multi-Use Court

Proposed Design at Northwest Corner

Proposed Design near 18th/Church Streets

Proposed North Restroom Building from East

Operations & Maintenance Building – Plan