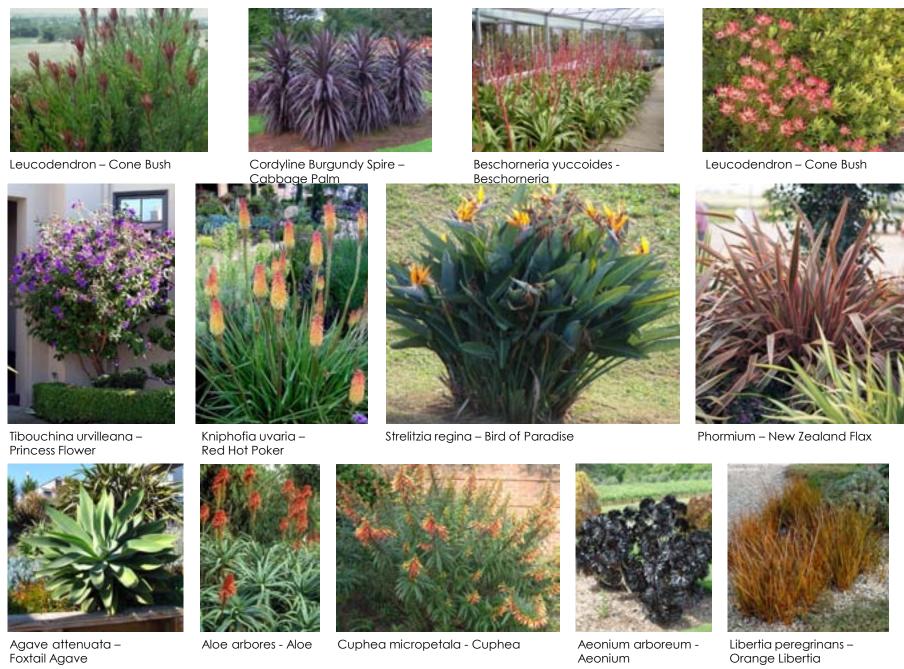

Proposed Plant Palette – Mixed Border

Proposed Plant Palette – Vines, Perennials & Groundcovers

### **Mixed Border**

Phormium sp.
Leucodendron sp.
Beschorneria yuccoides
Salvia leucantha

Salvia gregii Tibouchina sp.

Aeonium sp Strelitzia regina

Choisya ternata

Hebe sp.
Aloe sp.

Agave attenuataFoxtail AgaveAgave vilmorianaOctopus AgaveCoprosma spCoprosmaArctotis sp.African DaisyCuphea sp.Cuphea

Kniphofia uvaria Red Hot Poker Furcraea foetida Furcraea

Grevillea sp. Grevillea species
Grevillea 'Long John' Long John Grevillea
Alyogyne huegelii Blue Hibiscus

Lobelia laxiflora Mexican Bush

Lavandula 'Goodwin Creek' Goodwin Creek Lavender

Lantana spp.

Chondropetalum tectorum

Anigozanthos spp.

Rhodocoma gigantea

Libertia peregrinans

Muhlenbergia spp.

Lantana

Cape Rush

Kangaroo Paw

Giant Rhodocoma

Orange Libertia

Muhly Grasses

Punica granatum 'Nana' Dwarf Pomegranate

### Vines

New Zealand Flax

Conebush

Beschorneria

Mexican Sage

Autumn Sage

Aeonium

Hebe