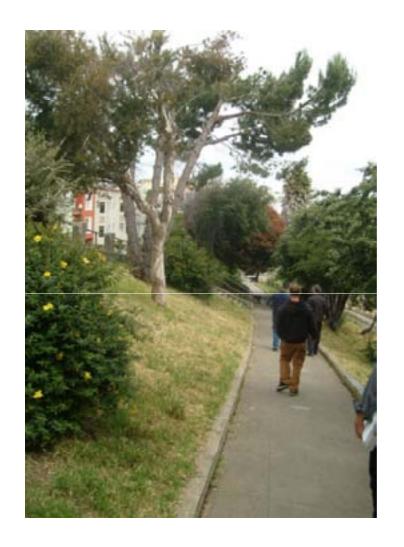

## in bench

F - front Recognición 503 She foot

E Periodes

Existing Walls at Dolores Park

Proposed Walls at Dolores Park

Existing and Proposed Paving at Dolores Park

Proposed Planting Plan at Dolores Park

Taxoidum mucronatum – Montezuma Cypress