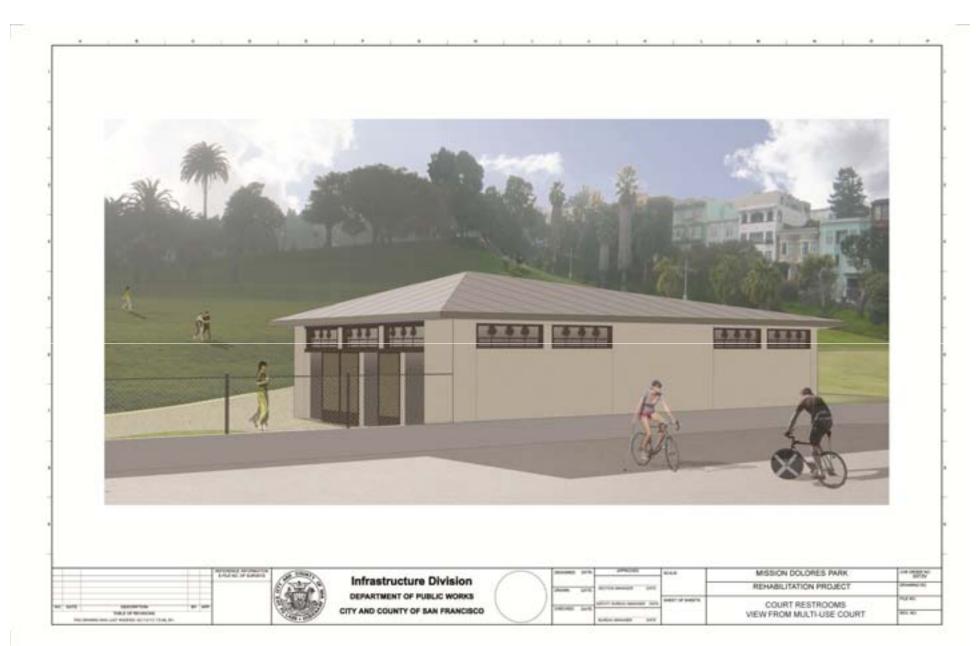

Proposed North Restroom Building from Multi-Use Court

Proposed Design at Northwest Corner

Proposed Design near 18th/Church Streets

Proposed North Restroom Building from East

Operations & Maintenance Building – Plan