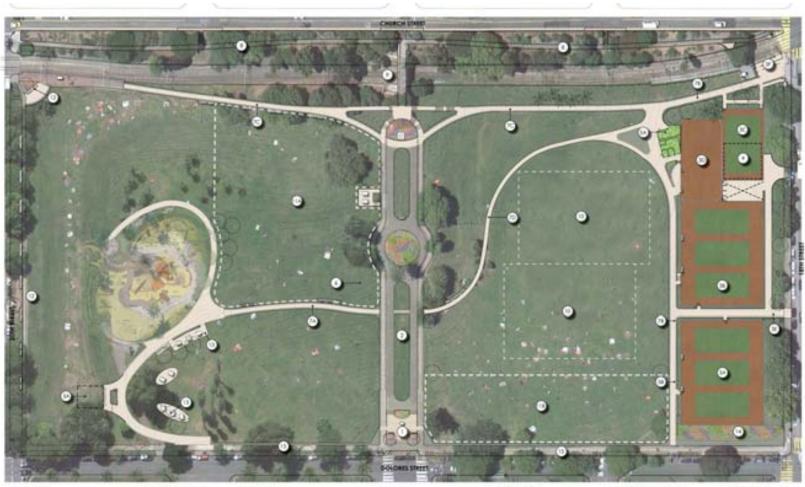

### 1. RENOVATED ENTRY PLAZA.

- AGA complete & shotbled custs strop off
   Ball selectated closer to sile-scale
   Major steps with sole ports of same.
- grade or promovable

   Replace bell requiring shuckers

#### 2. THE UNIT PROBENIES.

- Mortalis eating character
   More delay guiter school
   Mortalise to except, breating
- parameters in commissioning & formers

#### A MORTHERN EDGE

- NOTHINGS BOOK
   A Town court with district
   B Resociated herein court
   C) these other between court
   C) these other between court
   will, strapped fence. "borg beautifuged
   spread businesse will, seminated
   opposit soften.
   VI ATA opposite
- option schools

  I ADA complaint mid-bacca anticinca digned with High School anticinca, black order to 112

  I promoved with the School anticinca, black with in 112

#### 6. OPERATIONS RUGBING

- Bull-under bressetted court
   bressess and partialness of 10m (s.
- Dollard yeard, open to sky.

#### 6. RETROOMS

- BETHOOM
   A | Compatible with faither; changing and another; the same 1,560 person/day, expound to the execution of our justifies all thing faithfairs.
   By Particles faithful for large events with same the 1,000, benjaments so meetind
   C) Place in depth is sold-invention.

### 4. COMMOUSE SITE

### Y. CONNECTING PAIN

- Corrects park elements
   More with number transprinting for order on impact
- · A) is white concrete poth with 3' white
- The state of the state of
- College of the c discount 5 benighes shown

- WISHN DOC
   No. 4' strengt string Charch M.
   Nopol trained string Charch M.
   Nopol traine strained paths
   Nopol traine strained paths
   Nopol traine strained or expectation to
   months would of regulation to
   months string out distring
   Live dead planting
   Nov land strained
   Note from complication string Charch M.

#### 1. RENOVATED ENTEY PLAZA.

- ADA complete & shotsked-casts improff fluit satisfact closer to stanwell. Wide place with sate ports of same
- grade or promised in Replace bell receiving shuckers

### 2. THE DEST PROBENIES.

- Majoritalis welding chaptacter
   Retends valve guither removed
   Total o resident to remain, boweling parents to include circle & furnishing parents to stay.

- A MORTHURN SDOE
- A) fairs court infutibled
   B Rescoted terms courts
   C) the contest trustation court
   D) their multi-are count with custom
  wall, stagged fence. "Song treats" against bufferoot walk unmarked
- Against cartains was commence opphalf cartain 

  1 [ ACA completed militarial ambanca digned with right follows ambanca, liqued with at 11 [ ] 

  1 [ Improved anthonic from J-Charch.

#### 6. OPERATIONS RIGHTING

- Suff-under to stanford pour?
   Orduna and out affect of 10m (s.
   Hamos point access to post.
- + Closhed provid, opposit to sky

#### 6. RETROOMS

- A) Compositive with feature character, assigned to series 2.555 person/struc exponentiate for sentent (see, buff-e) etiming fearings.

  • St. Punistre tolers for large events with
- crowith + 5,000, temporate op meeting!

  + (c) Place in popin's sturbmenters.

### 4. CIDENDOSE SITE

#### T. CONNECTING PAIN

- Avoids cuffing scross speciageses
- Moreholding wolf, received
   A) is wide concrete poth with 3' wide
- El El side concerte parti with 2' side colores describes for large event eccies. If with but implication between parti &
- count forces

  + C2 Entring posts estimated to 6' white contracte with 2' wate published with 4' or a series of the contracted and a series contracted posts with a postsional force of the contracted posts with a postsional force of provides, and presenting

#### except 5 benches shown A. WESTERN HOGE

- Neptrem stocy
   Neptre distance along Church M.
   Neptre trainer distance paths
   Neptre trainer distance paths
   Neptre trainer distance paths
   Neptre trainer distance paths
   Neptre trainer distance paths
- improve solety and visibility