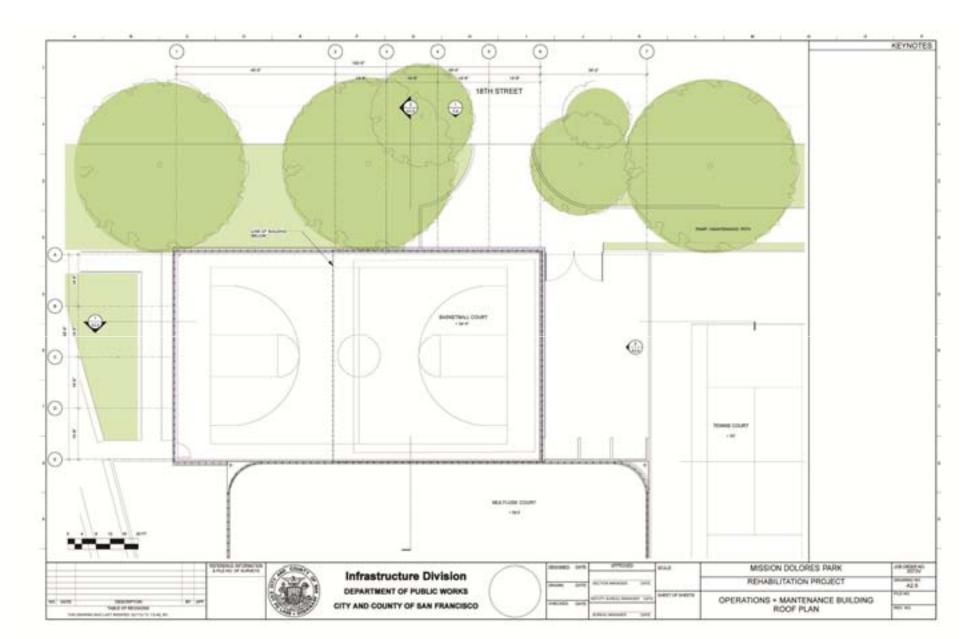

Proposed North Restroom Building from Multi-Use Court

Proposed Design at Northwest Corner

Proposed Design near 18th/Church Streets

Proposed North Restroom Building from East

Operations & Maintenance Building – Plan