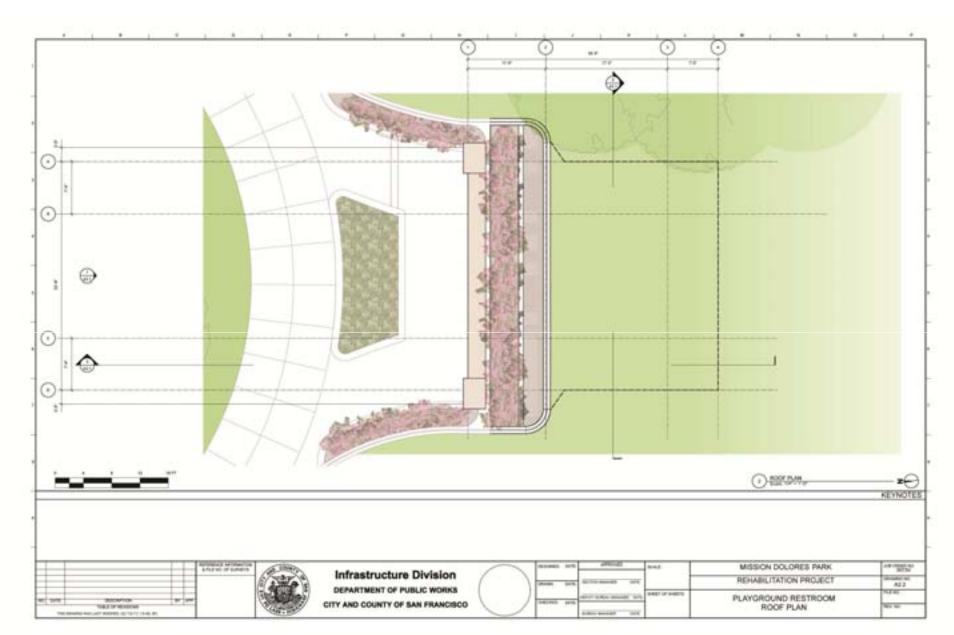

### in bench had beneficie 503 She foot

E Periodes

Proposed South Restroom Building – Plans & Elevations

Proposed South Restroom Building – Plans & Elevations

Proposed South Restroom Building – Plans & Elevations

Proposed South Restroom Building

Proposed South Restroom Building from Northeast

Proposed North Restroom Building Plans & Elevations

Proposed North Restroom Building Plans & Elevations

Proposed North Restroom Building Plans & Elevations

Proposed North Restroom Building from Multi-Use Court

Proposed Design at Northwest Corner

Proposed Design near 18th/Church Streets

Proposed North Restroom Building from East

Operations & Maintenance Building – Plan