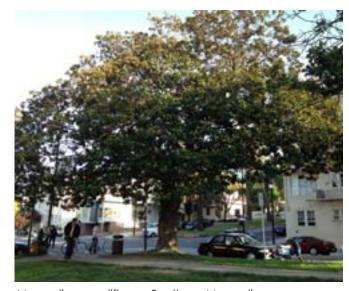

Olea europea - Olive

Phoenix canariensis – Canary Island Palm

Magnolia grandiflora – Southern Magnolia

Schinus molle – California Pepper

Cupaniopsis anacardioides - Carrotwood

Existing Trees at Dolores Park