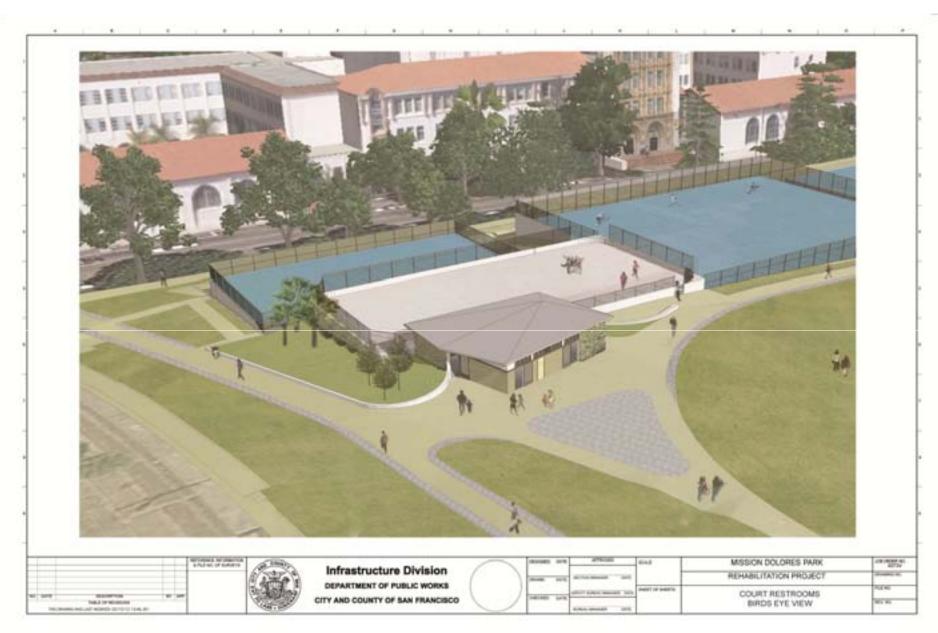

Proposed North Restroom Building from Multi-Use Court

Proposed Design at Northwest Corner

Proposed Design near 18th/Church Streets

Proposed North Restroom Building from East

Operations & Maintenance Building – Plan