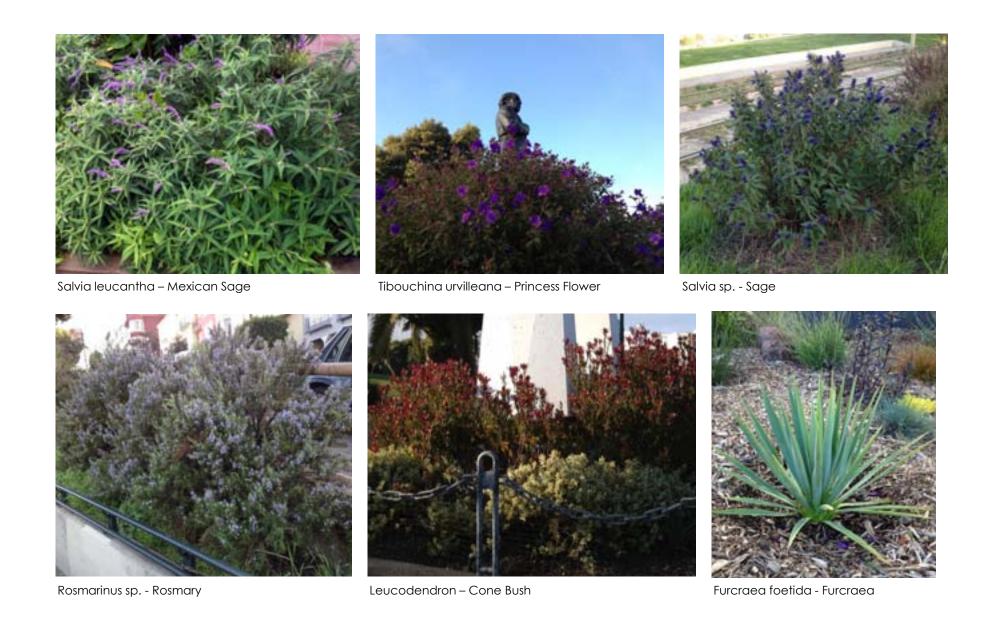

Proposed Plant Palette – Mixed Border

Proposed Plant Palette – Vines, Perennials & Groundcovers

### **Mixed Border**

Phormium sp.
Leucodendron sp.
Beschorneria yuccoides
Salvia leucantha

Salvia gregii Tibouchina sp.

Aeonium sp Strelitzia regina

Choisya ternata

Hebe sp.
Aloe sp.

Agave attenuataFoxtail AgaveAgave vilmorianaOctopus AgaveCoprosma spCoprosmaArctotis sp.African DaisyCuphea sp.Cuphea

Kniphofia uvaria Red Hot Poker Furcraea foetida Furcraea

Grevillea sp. Grevillea species
Grevillea 'Long John' Long John Grevillea
Alyogyne huegelii Blue Hibiscus

Lobelia laxiflora Mexican Bush

Lavandula 'Goodwin Creek' Goodwin Creek Lavender

Lantana spp.

Chondropetalum tectorum

Anigozanthos spp.

Rhodocoma gigantea

Libertia peregrinans

Muhlenbergia spp.

Lantana

Cape Rush

Kangaroo Paw

Giant Rhodocoma

Orange Libertia

Muhly Grasses

Punica granatum 'Nana' Dwarf Pomegranate

### Vines

New Zealand Flax

Conebush

Beschorneria

Mexican Sage

Autumn Sage

Aeonium

Hebe