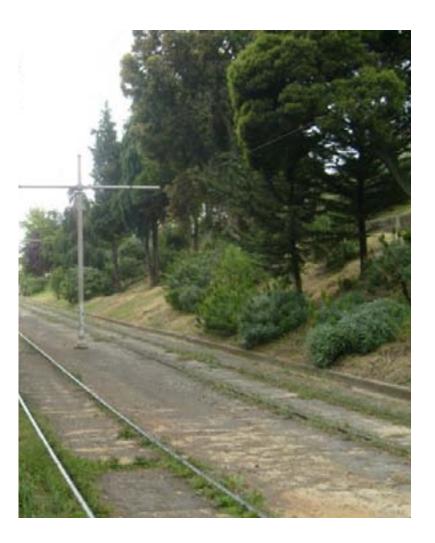

Olea europea - Olive

Phoenix canariensis – Canary Island Palm

Magnolia grandiflora – Southern Magnolia

Schinus molle – California Pepper

Cupaniopsis anacardioides - Carrotwood

Existing Trees at Dolores Park