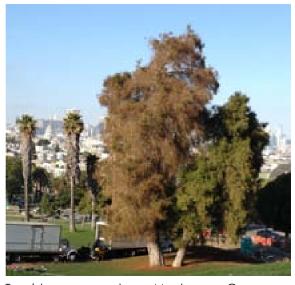

Olea europea - Olive

Phoenix canariensis – Canary Island Palm

Magnolia grandiflora – Southern Magnolia

Schinus molle – California Pepper

Cupaniopsis anacardioides - Carrotwood

Existing Trees at Dolores Park