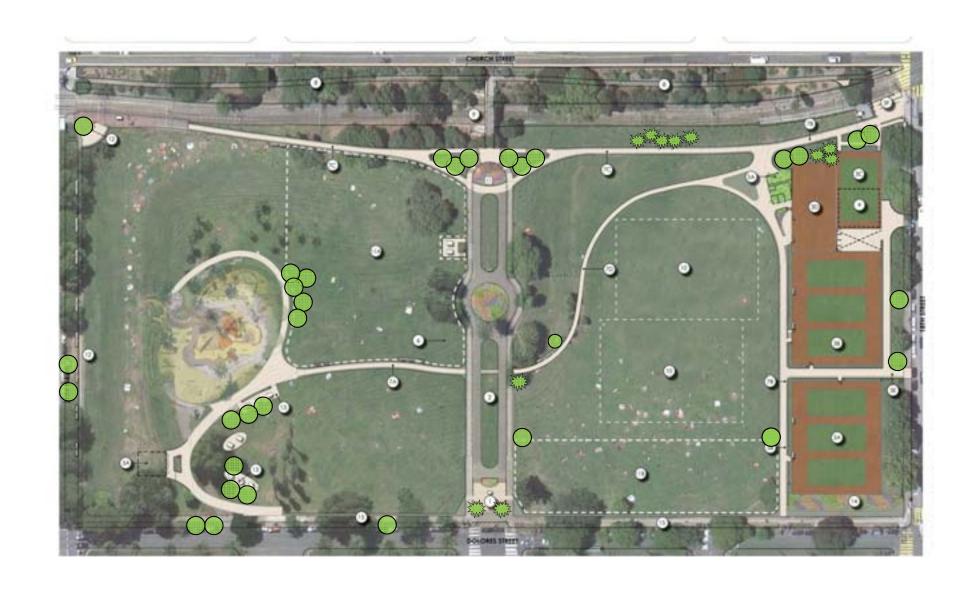

## in bench

F - front Recognición 503 She foot

E Periodes

Existing Walls at Dolores Park

Proposed Walls at Dolores Park

Existing and Proposed Paving at Dolores Park

Proposed Planting Plan at Dolores Park

Taxoidum mucronatum – Montezuma Cypress

Olea europea - Olive

Phoenix canariensis – Canary Island Palm

Magnolia grandiflora – Southern Magnolia

Schinus molle – California Pepper

Cupaniopsis anacardioides - Carrotwood

Existing Trees at Dolores Park