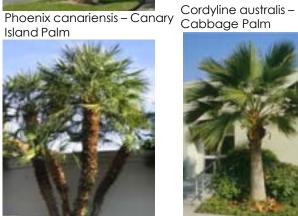

Olea europea - Olive

Phoenix canariensis – Canary Island Palm

Magnolia grandiflora – Southern Magnolia

Schinus molle – California Pepper

Cupaniopsis anacardioides - Carrotwood

Existing Trees at Dolores Park

Cupaniopsis anacardioides -Carrotwood

Olea europea - Olive

Schinus molle – California Pepper

Eriobotria deflexa – Bronze Loquat Proposed Plant Palette - Trees

Magnolia grandiflora – Southern Magnolia

Jubaea chilensis – Chilean Wine Palm

Trachycarpus fortunii – Martius' Fan Palm

Chamaerops humilis -Mediterranean Fan Palm

Brahea edulis -Guadalupe Palm