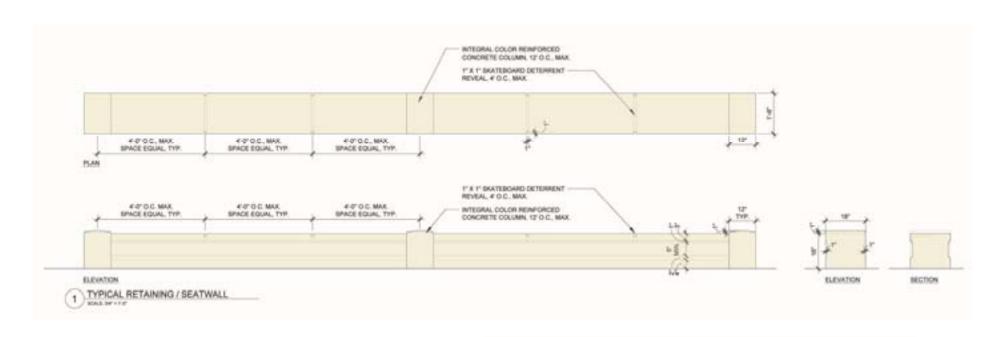

## in bench

F - front Recognición 503 She foot

E Periodes

Existing Walls at Dolores Park

Proposed Walls at Dolores Park

Existing and Proposed Paving at Dolores Park

Proposed Planting Plan at Dolores Park

Taxoidum mucronatum – Montezuma Cypress