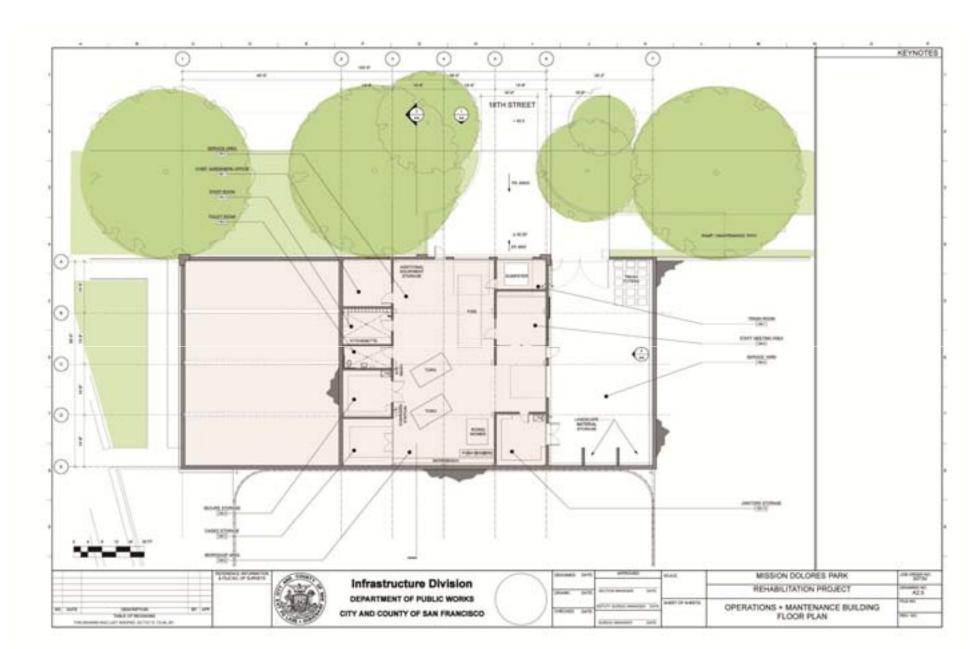

Proposed North Restroom Building from Multi-Use Court

Proposed Design at Northwest Corner

Proposed Design near 18th/Church Streets

Proposed North Restroom Building from East

Operations & Maintenance Building – Plan