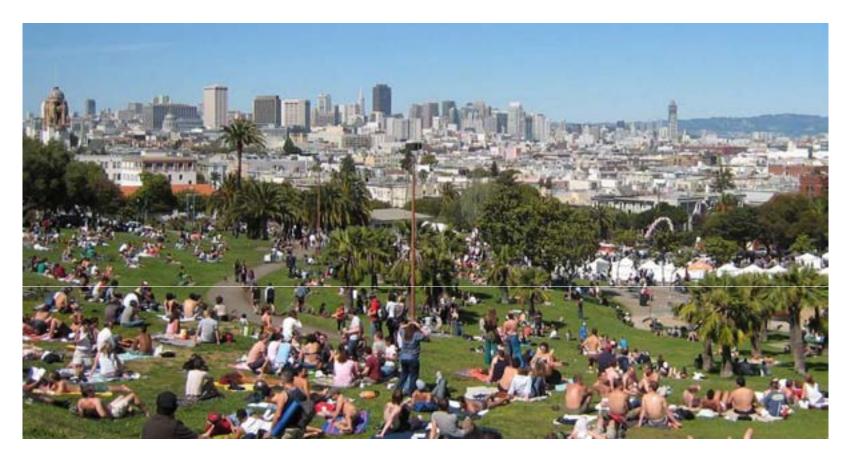

Existing View of Overlook at 20<sup>th</sup>/Church Streets

Proposed View of Overlook at 20<sup>th</sup>/Church Streets

Existing View of Park from the Overlook at 20<sup>th</sup>/Church Streets

Proposed View of Park from the Overlook at 20<sup>th</sup>/Church Streets