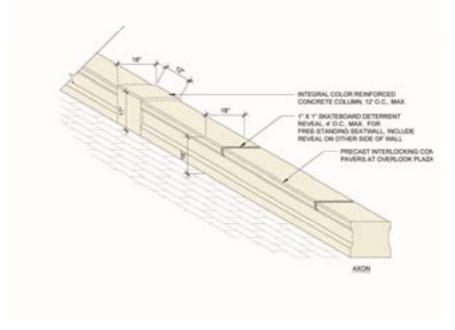

## in bench

F - front Recognición 503 She foot

E Periodes

Existing Walls at Dolores Park

Proposed Walls at Dolores Park

Existing and Proposed Paving at Dolores Park

Proposed Planting Plan at Dolores Park

Taxoidum mucronatum – Montezuma Cypress