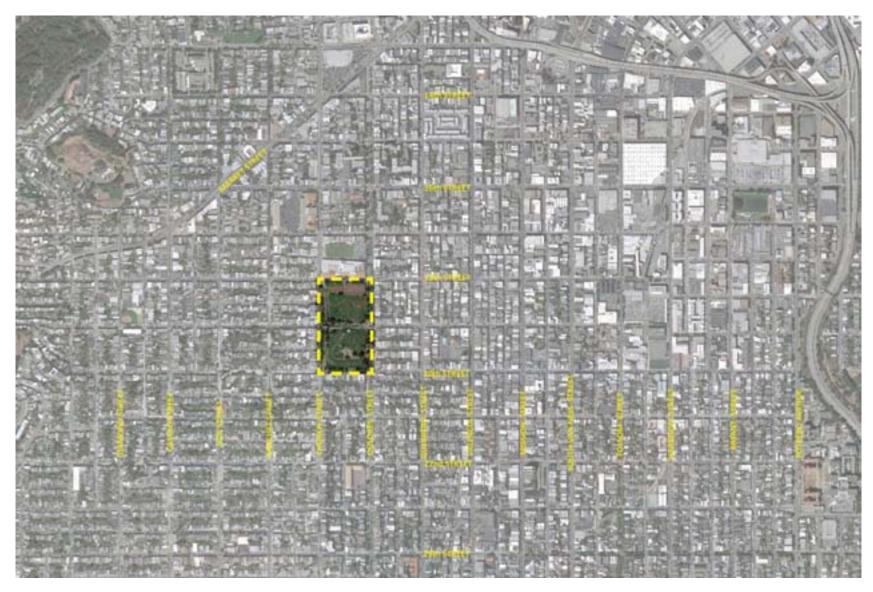

SFAC Civic Design Review Phase 1 (Resubmittal) - Approved

Community Open House

January 23, 2012

February 29

1905 John McLaren Plan

1938 Aerial Photo

2010 Aerial Photo