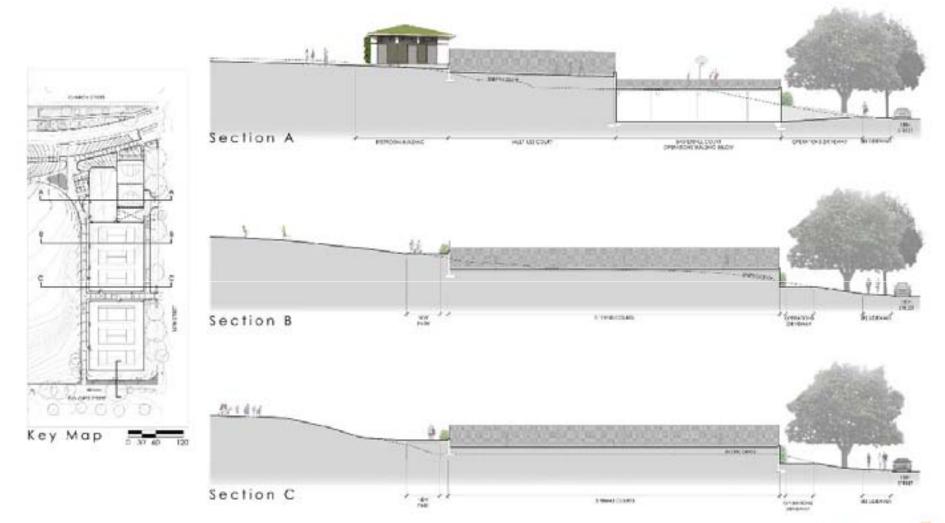

Proposed North Restroom Building from Multi-Use Court

Proposed Design at Northwest Corner

Proposed Design near 18th/Church Streets

Proposed North Restroom Building from East

Operations & Maintenance Building – Plan

Operations & Maintenance Building – Sections & Elevations

Operations & Maintenance Building – Sections & Elevations

Operations & Maintenance Building – Sections & Elevations

Operations & Maintenance Building – Sections & Elevations