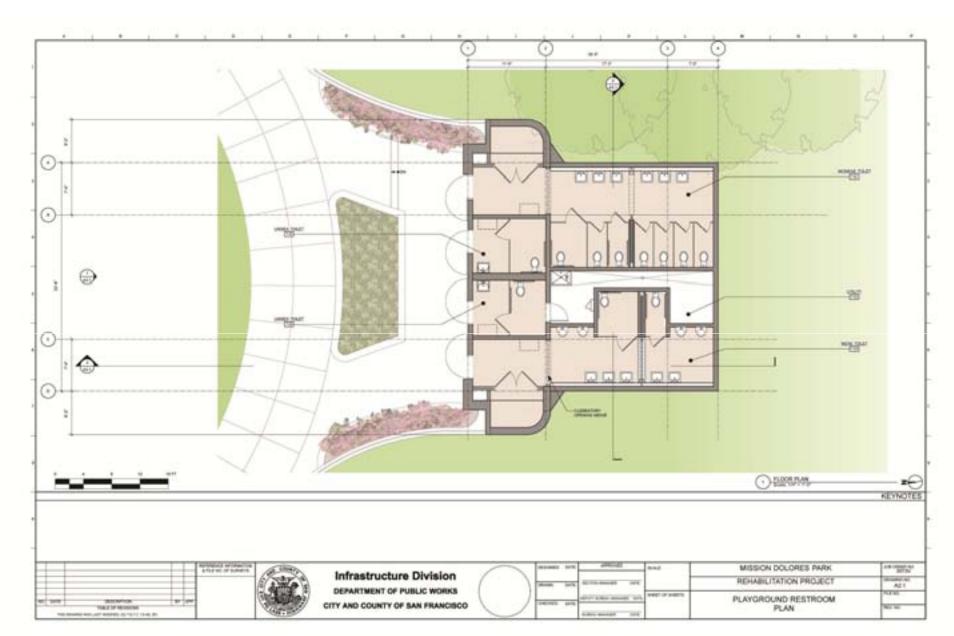

### in bench had beneficie 503 She foot

E Periodes

Proposed South Restroom Building – Plans & Elevations

Proposed South Restroom Building – Plans & Elevations

Proposed South Restroom Building – Plans & Elevations

Proposed South Restroom Building

Proposed South Restroom Building from Northeast

Proposed North Restroom Building Plans & Elevations

Proposed North Restroom Building Plans & Elevations

Proposed North Restroom Building Plans & Elevations

Proposed North Restroom Building from Multi-Use Court

Proposed Design at Northwest Corner

Proposed Design near 18th/Church Streets

Proposed North Restroom Building from East

Operations & Maintenance Building – Plan