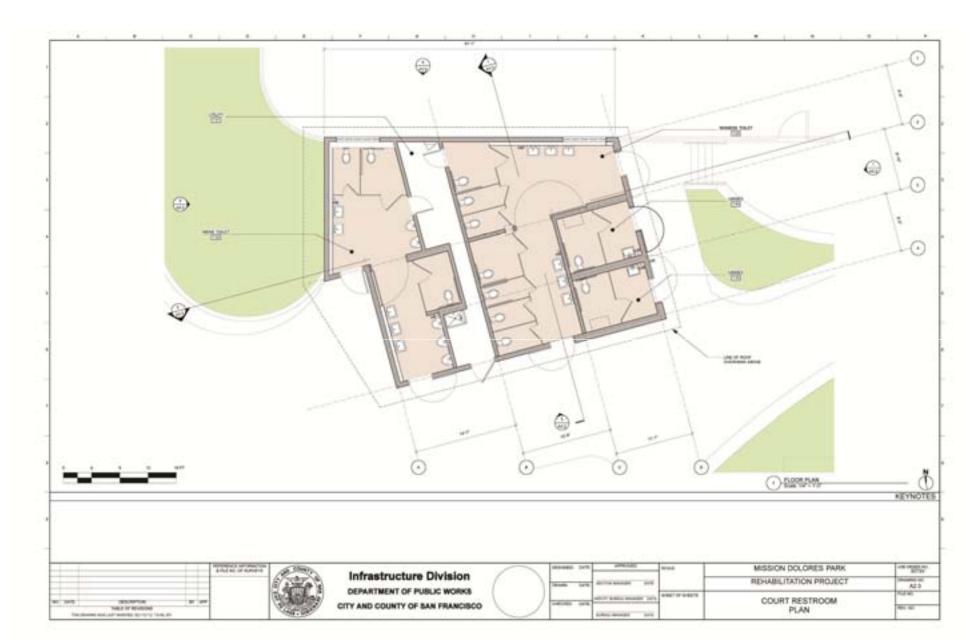

### in bench had beneficie 503 She foot

E Periodes

Proposed South Restroom Building – Plans & Elevations

Proposed South Restroom Building – Plans & Elevations

Proposed South Restroom Building – Plans & Elevations

Proposed South Restroom Building

Proposed South Restroom Building from Northeast

Proposed North Restroom Building Plans & Elevations

Proposed North Restroom Building Plans & Elevations

Proposed North Restroom Building Plans & Elevations