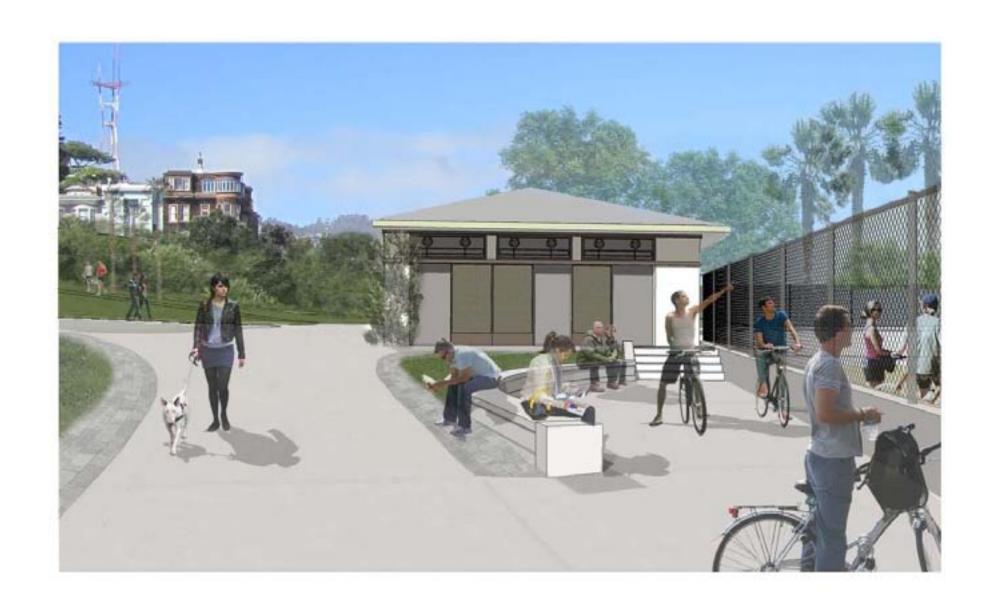

Proposed North Restroom Building from Multi-Use Court

Proposed Design at Northwest Corner

Proposed Design near 18th/Church Streets

Proposed North Restroom Building from East

Operations & Maintenance Building – Plan