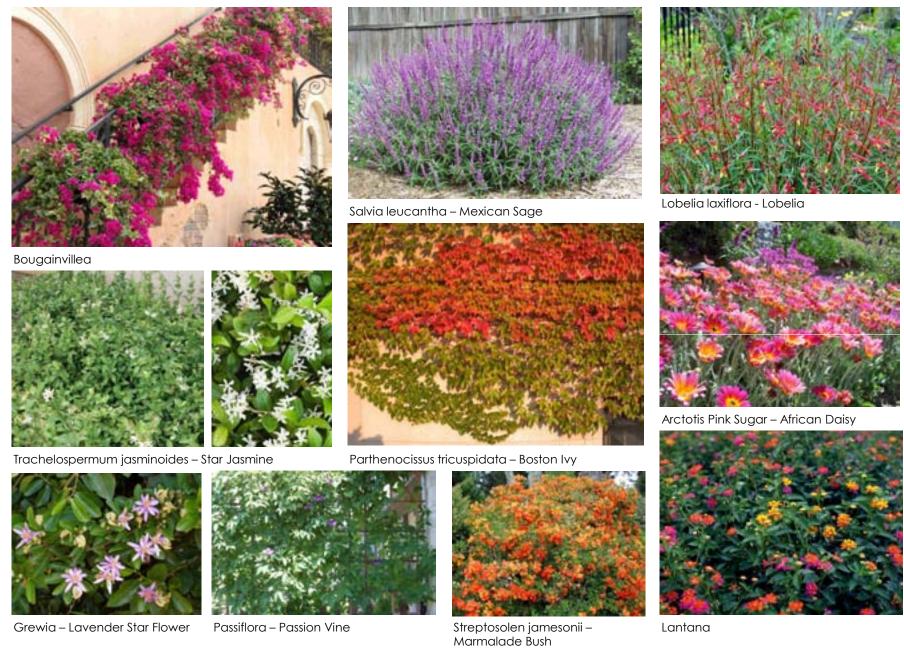

Proposed Plant Palette – Mixed Border

Proposed Plant Palette – Vines, Perennials & Groundcovers

### Vines

New Zealand Flax

Conebush

Beschorneria

Mexican Sage

Autumn Sage

Aeonium

Hebe

Aloe

Princess Flower

Bird-of-Paradise

Mexican Orange

Trachelospermum jasminoides
Grewia sp.
Grewia
Parthenocissus tricuspidata
Boston Ivy
Bougainvillea
Passiflora sp.
Passion Vine