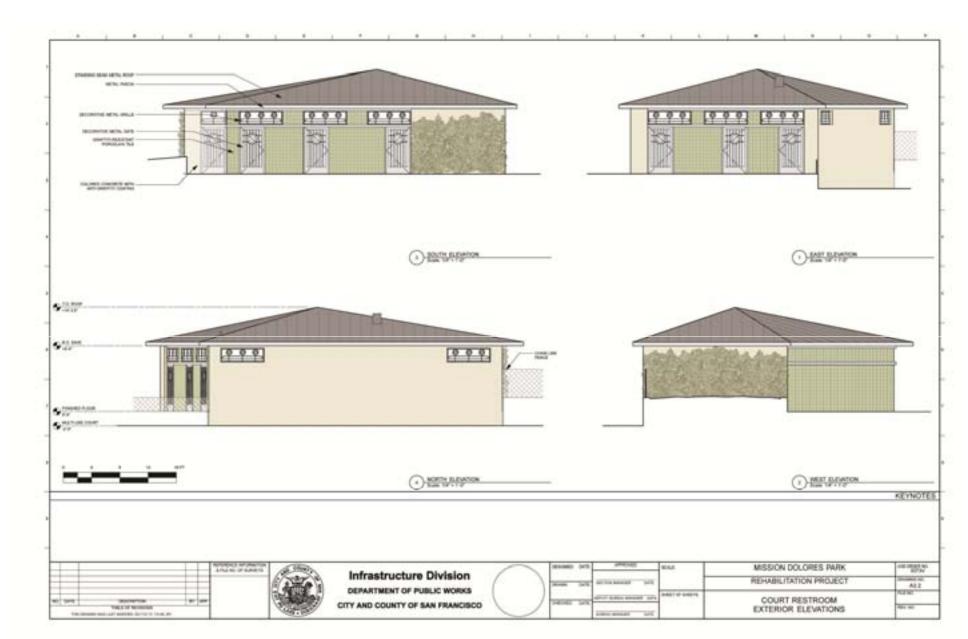

### in bench had beneficie 503 She foot

E Periodes

Proposed South Restroom Building – Plans & Elevations

Proposed South Restroom Building – Plans & Elevations

Proposed South Restroom Building – Plans & Elevations

Proposed South Restroom Building

Proposed South Restroom Building from Northeast

Proposed North Restroom Building Plans & Elevations

Proposed North Restroom Building Plans & Elevations

Proposed North Restroom Building Plans & Elevations