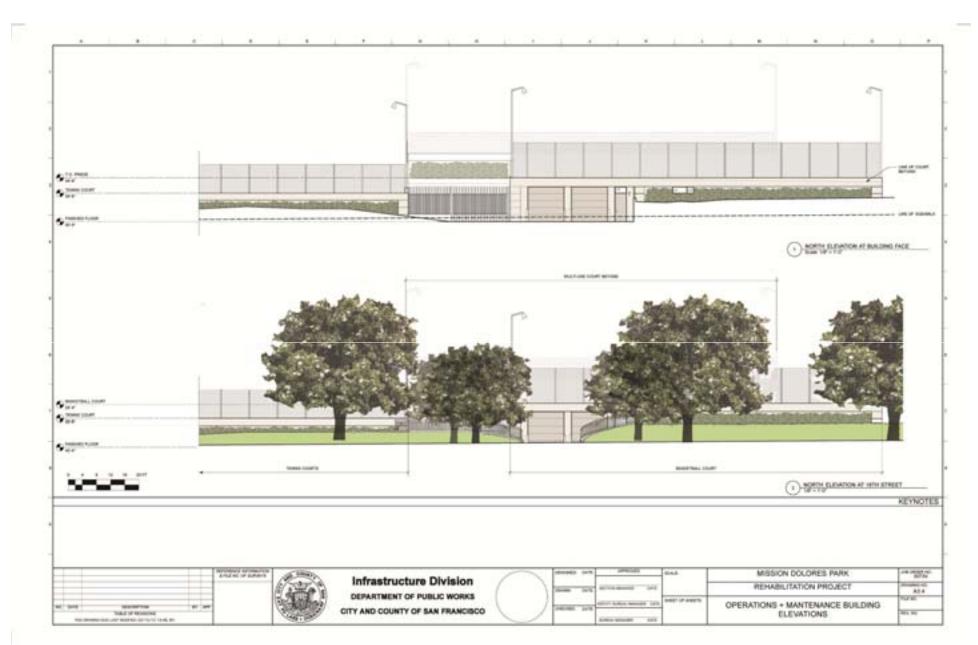

Proposed North Restroom Building from Multi-Use Court

Proposed Design at Northwest Corner

Proposed Design near 18th/Church Streets

Proposed North Restroom Building from East

Operations & Maintenance Building – Plan

Operations & Maintenance Building – Sections & Elevations

Operations & Maintenance Building – Sections & Elevations

Operations & Maintenance Building – Sections & Elevations

Operations & Maintenance Building – Sections & Elevations