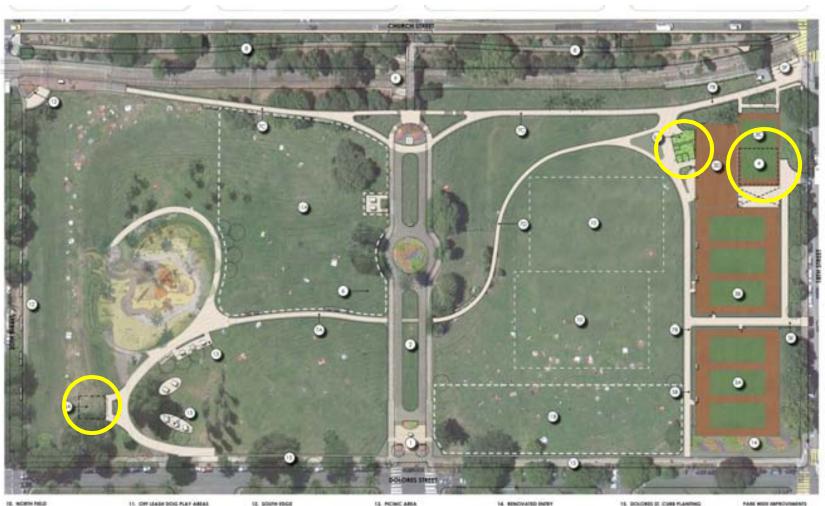

### 10. WORSE PRINT

- rui, INCHENTRICA

  \* Multilland har exercit pred guarte

  \* traditional serci unit

  \* Special retainange amal segurition for sustain
  Night and

  \* Desired three industries in 10 encountries
  alternature

#### 11, OFF SEASONS PLAY AREAS.

- A) tracks of least drapping areas tripled by agregar of corners, triplines bereches: 8 special powers, American processes:
- Egypt of present, Americke provision benchman han exceptionals, long dispersions, sit species shreing four-time, strange from English for the English for

#### IE SOUTH ROOK

- E. SOUTH SECT.

  Stipe coefficial of significated corner with
  declarative proving small banches.

  Secentially placed by 200 St. addressit.

#### 12. PICHIC AREA

- Small capture of paying fables (draw to players)
   Small capture of paying fables (draw to players)
   Smalling to remain of payin drag players

- Unext plants with self-wall
   Accord planting between larest fence &.

14. RENGYVATED INCHY

- 15. BOXONS ST. CURS PLANING

   York & Regulary reholishiphed with counted attention to hard spotents of mathers from a focused from recognitation & Dies nation.
- Reparted cottols booker (7) of town edge
   Powed compacted Wongues odness of past writing in

### 1. RENOVATED ENTRY PLAZA.

- AGA complete & shotbled custs strop off
   Ball selectated closer to sile-scale
   Major steps with sole ports of same.
- grade or promovable

   Replace bell requiring shuckers

#### 2. THE UNIT PROBENIES.

- Mortalis eating character
   More delay guiter school
   Mortalise to except, breating
- parameters in commissioning & formers

#### A MORTHERN EDGE

- NOTHINGS BOOK
   A Town court with district
   B Resociated herein court
   C) these other between court
   C) these other between court
   will, strapped fence. "borg beautifuged
   spread businesse will, seminated
   opposit soften.
   VI ATA opposite
- option schools

  I ADA complaint mid-bacca anticinca digned with High School anticinca, black order to 112

  I promoved with the School anticinca, black with in 112

#### 6. OPERATIONS RUGBING

- Bull-under bressetted court
   bressess and partialness of 10m (s.
- Dollard yeard, open to sky.

#### 6. RETROOMS

- BETHOOM
   A | Compatible with faither; changing and another; the same 1,560 person/day, expound to the execution of our justifies all thing faithfairs.
   By Particles faithful for large events with same the 1,000, benjaments so meetind
   C) Place in depth is sold-invention.

### 4. COMMOUSE SITE

### Y. CONNECTING PAIN

- Corrects park elements
   More with number transprinting for order on impact
- · A) is white concrete poth with 3' white
- The state of the state of
- College of the c discount 5 benighes shown

- WISHN DOC
   No. 4' strengt string Charch M.
   Nopol trained string Charch M.
   Nopol traine strained paths
   Nopol traine strained paths
   Nopol traine strained or expectation to
   months would of regulation to
   months string out distring
   Live dead planting
   Nov land strained
   Note from complication string Charch M.

### 1. MUNITRACKS AND SHOOT

#### PARK WICE IMPROVIMENTS