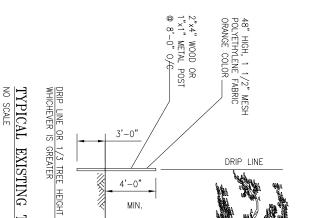

### TREE AND SHRUB PROTECTION NOTES

Protect all site elements designated to remain.

All material shall be disposed of in a legal manner as Contractor's property.

All demolition work within drip line of existing trees and shrubs to remain shall be done by hand. Cleanly cut any roots larger than one inch diameter. Do not tear roots.

Provide protection and regular irrigation water for existing plant material to remain for the entire duration of the project.

| ¥ ♥<br>▼ F P P L                                                                  | SEG<br>SEG<br>SIM<br>SIM<br>SJ<br>SSTL<br>SSTL<br>SSDPWSF                                                                               | MAR<br>MAR<br>N N N<br>N<br>N<br>N<br>N<br>N<br>N<br>N<br>N<br>N<br>N<br>N<br>N<br>N<br>N<br>N<br>N                                       | DIA<br>DIA<br>DWG<br>DWG<br>EQ<br>GAL<br>GAL<br>HDPE<br>GAL<br>HDPE                                                                                              | CCB<br>CCB<br>CCB<br>CCB<br>CCCB<br>CCCB<br>CCCC<br>CCCC<br>CC                                                                                             |
|-----------------------------------------------------------------------------------|-----------------------------------------------------------------------------------------------------------------------------------------|-------------------------------------------------------------------------------------------------------------------------------------------|------------------------------------------------------------------------------------------------------------------------------------------------------------------|------------------------------------------------------------------------------------------------------------------------------------------------------------|
| OF SAN FRANCISCO<br>STEEL<br>TYPICAL<br>VERIFY IN FIELD<br>WEST<br>WITH<br>NUMBER | HEDULE<br>GMENTS<br>GMENTS<br>GMENTS<br>ILAR<br>AILAR<br>ECIFICATIONS<br>ECIFICATIONS<br>ANDARD SPECIFICATIONS<br>ANDARD SPECIFICATIONS | MAXIMUM<br>MAAUFACTURER<br>MINIMUM<br>NORTH<br>NOT TO SCALE<br>ON CENTER<br>OUTSIDE DIAMETER<br>PLANTED AREA<br>QUICK COUPLER<br>QUANTITY | DIAMETER<br>DRAWING<br>EAST<br>EXISTING<br>EACH<br>EQUAL<br>GALLON<br>GALLON<br>GALVANIZED<br>HIGH<br>HORIZONTAL<br>HIGH DENSITY POLYETHYLENE PIPE<br>HIGH POINT | ASPHALTIC CONCRETE<br>CATCH BASIN<br>CITY & COUNTY OF<br>SAN FRANCISCO<br>CENTER LINE<br>CLEAR<br>CONCRETE<br>CONCRETE<br>CONCRETE<br>CONTINUOUS<br>DEGREE |

NOTES:

PROTECT ALL EXISTING TREES AND SHRUBS WHOSE DRIP LINE LIES WITHIN 25 FEET OF EXCAVATION, TRENCHING, GRADING, OR PATHWAY WORK, AGAINST INJURY OR DAMAGE FROM CONSTRUCTION OPERATIONS.

2. SEE SPECIFICATION 01560 "PROTECTION OF TREES" FOR OTHER REQUIREMENTS.

3. PROTECT TREES AND SHRUBS PRIOR TO COMMENCING WORK BY ERECTING A TEMPORARY SAFETY FENCE ON SIDE(S) ADJACENT TO CONSTRUCTION OR AS INDICATED ON PLANS.

4. ROOTS 2 INCHES DIAMETER AND LARGER SHALL BE HAND EXCAVATED AND LEFT INTACT. SMALLER ROOTS THAT REQUIRE CUTTING SHALL BE CUT CLEANLY AND OBLIQUELY WITH CUT SURFACES FACING DOWNWARD, AND KEPT CONTINUOUSLY MOIST UNTIL BACKFILL IS REPLACED. DO NOT APPLY PRUNING SEALS TO CUT END OF ROOT.

2 INCHES DIAMETER AND LARGER, CONTACT

6. DAMAGED TREES AND SHRUBS, INCLUDING V BE PROMPTLY REPAIRED. FOR TREE ROOTS 2 THE CITY REPRESENTATIVE PRIOR TO CUTTING.