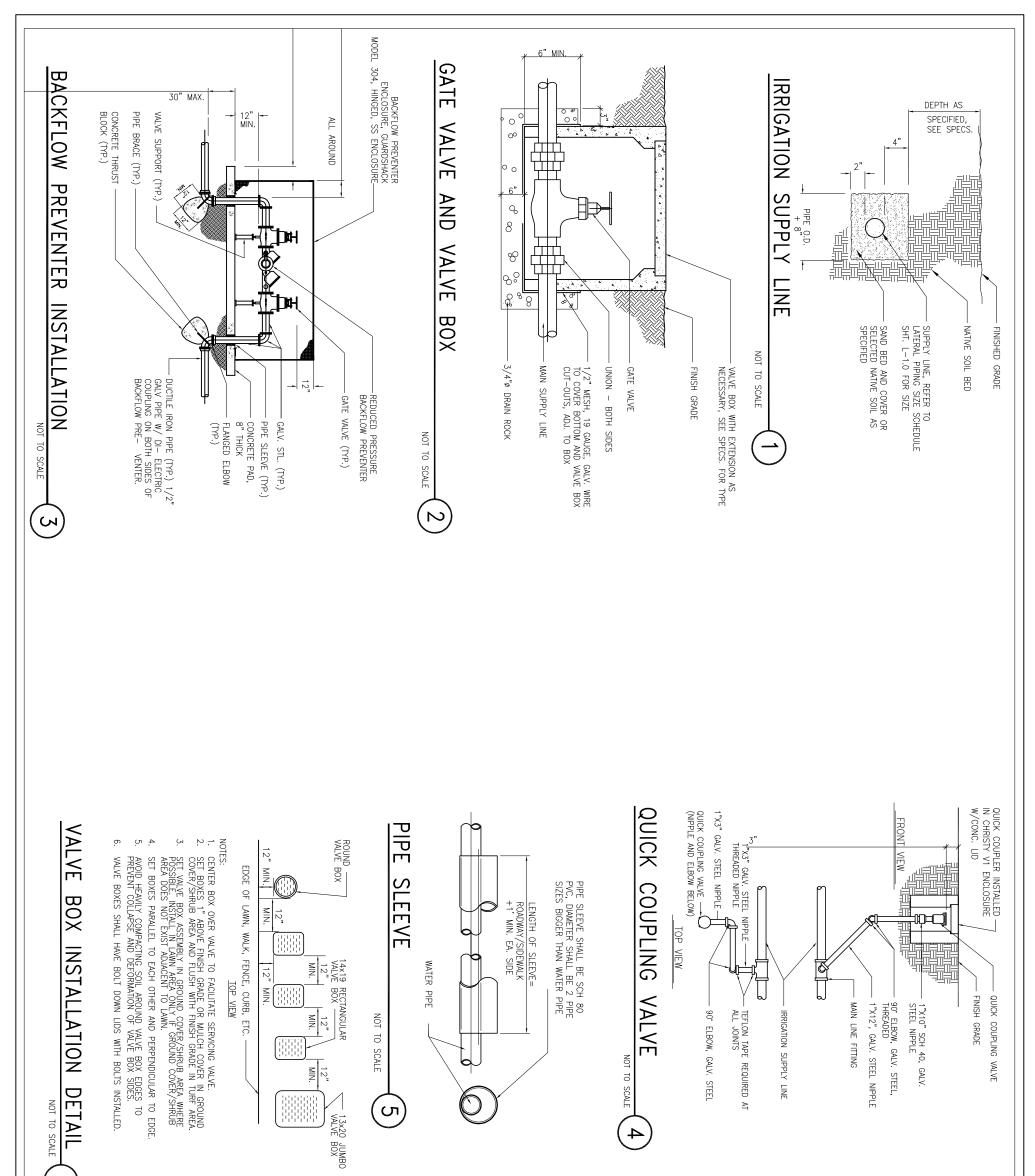

## LANDSCAPE IRRIGATION DETAILS

Drawing Title

| Phase | Date     | Section Head | Proj. Mgr.                   | Proj. Arch.         | Drawn    |  |
|-------|----------|--------------|------------------------------|---------------------|----------|--|
|       | 04/17/12 | W. Kwan      | S. Kay                       | S. Kay              |          |  |
| 11.0  |          | Signature    | L I CE<br>WILL ()<br>WILL () | Kay Sto BULKLET THE | ANDSCAPE |  |