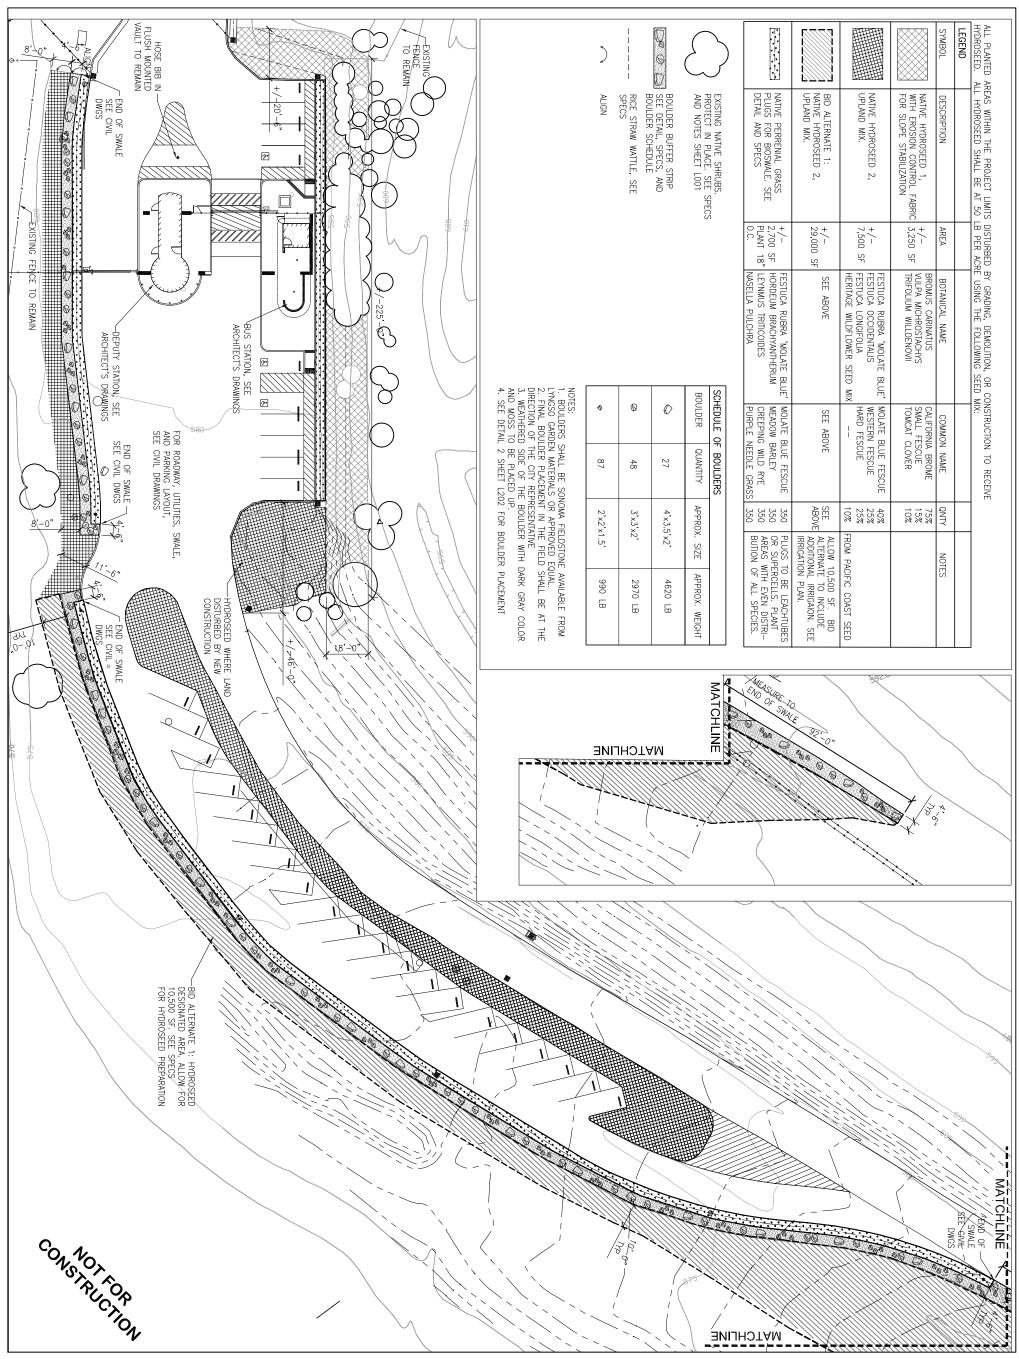

### WETLAND AREA

**EROSION CONTROL AREA** NATIVE GRASSLAND BASE BID NATIVE GRASSLAND ADDITIONAL **BOULDER BUFFER STRIP** 

### LAYOUT NOTES

ABBREVIATIONS

NATIVE TREE

AND SHRUB

PROTECTION

ARCHITECTURE

BUREAU OF

THECIT