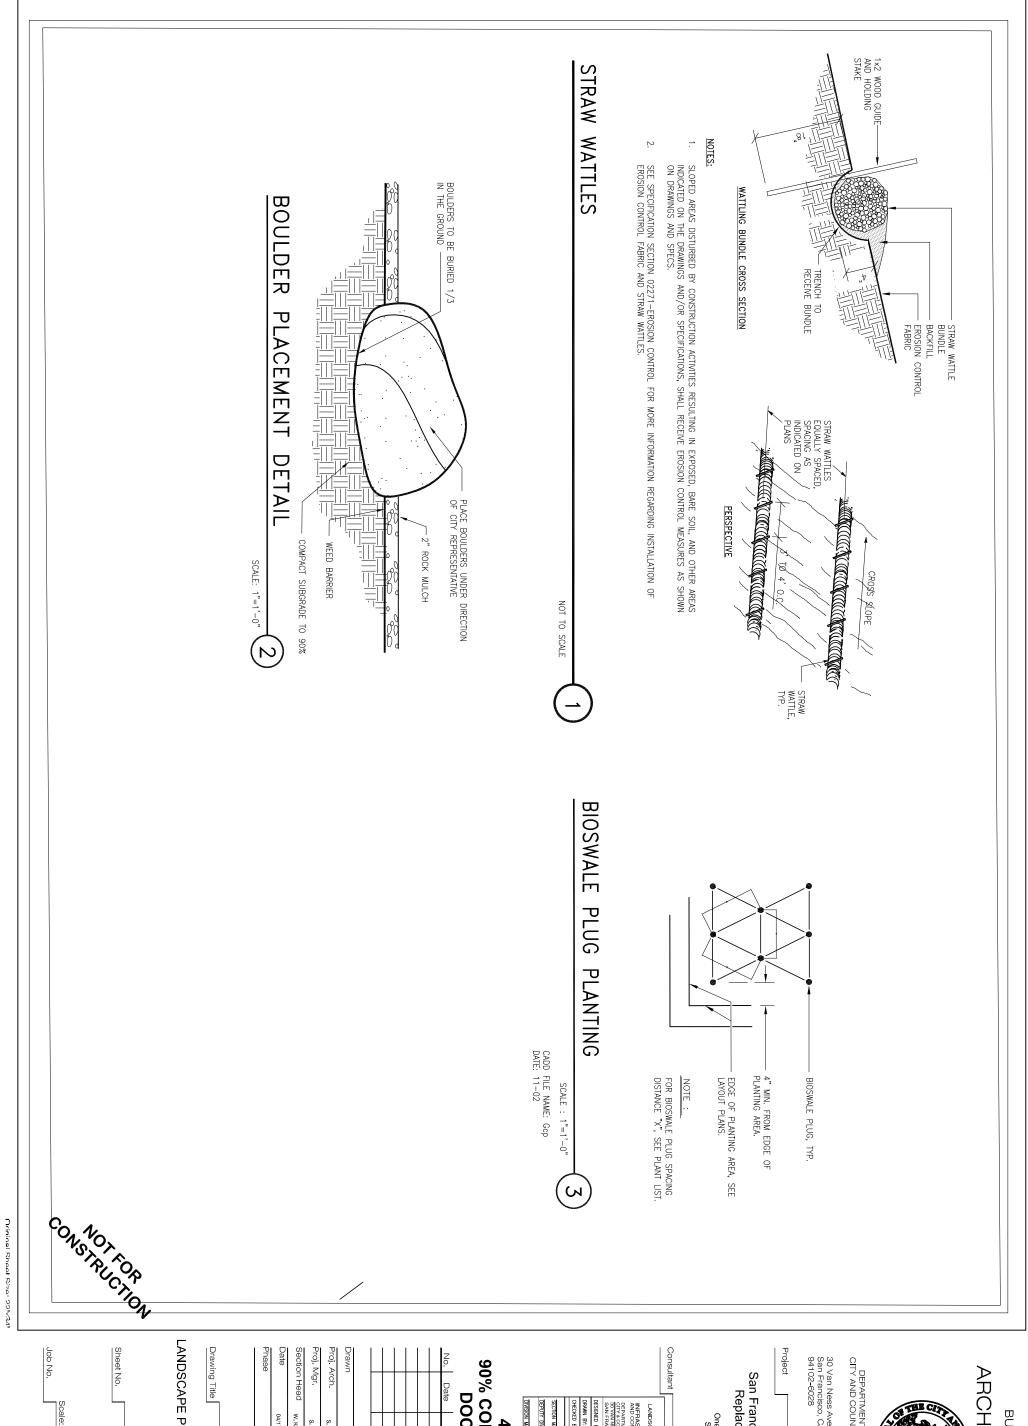

### WETLAND AREA

**EROSION CONTROL AREA** NATIVE GRASSLAND BASE BID NATIVE GRASSLAND ADDITIONAL **BOULDER BUFFER STRIP** 

### LAYOUT NOTES

ABBREVIATIONS

NATIVE TREE

AND SHRUB

PROTECTION

ARCHITECTURE

BUREAU OF

THECIT