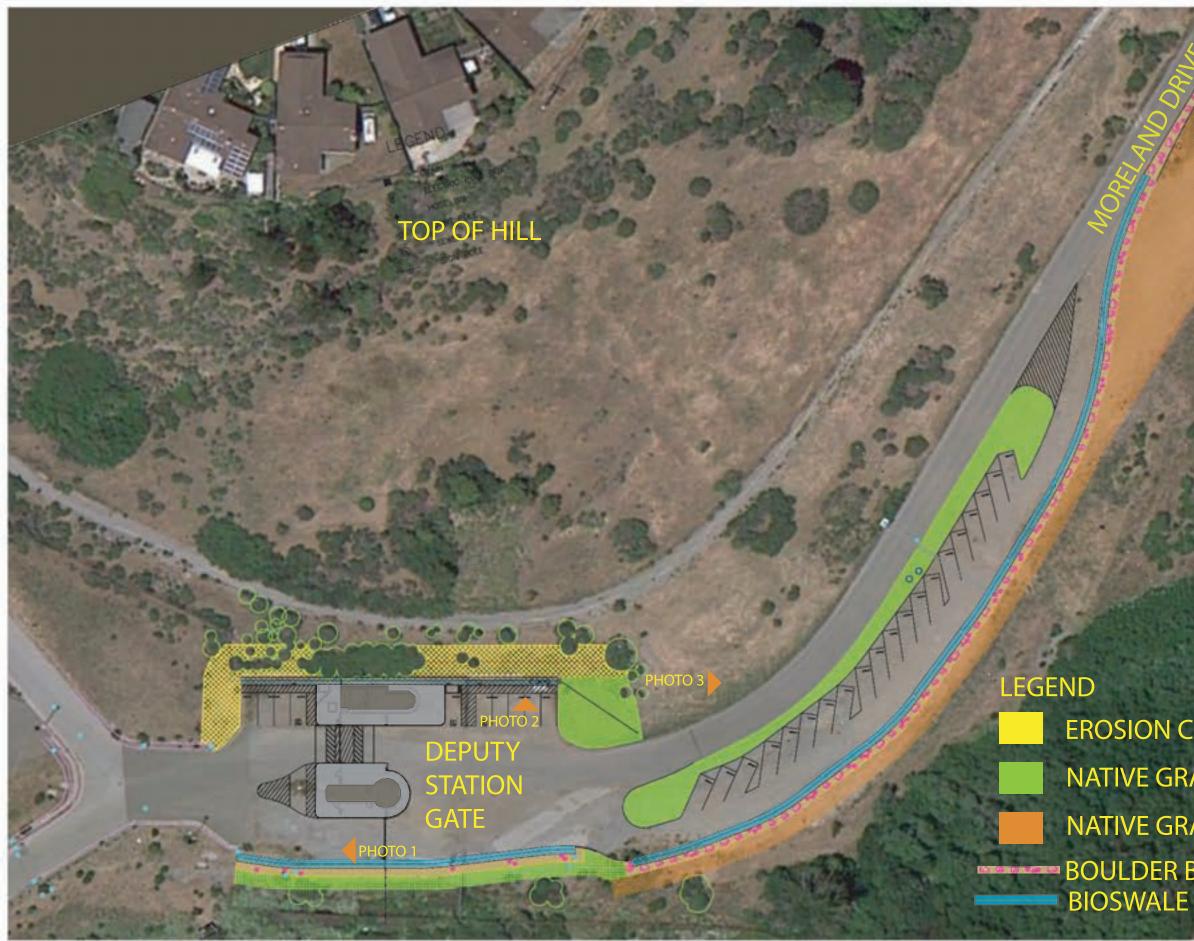

### WETLAND AREA

**EROSION CONTROL AREA** NATIVE GRASSLAND BASE BID NATIVE GRASSLAND ADDITIONAL **BOULDER BUFFER STRIP** 

### LANDSCAPE CONCEPT DIAGRAM

PHOTO 1 LOOKING WEST

PHOTO 2 LOOKING NORTH

**EXISTING CONDITIONS** 