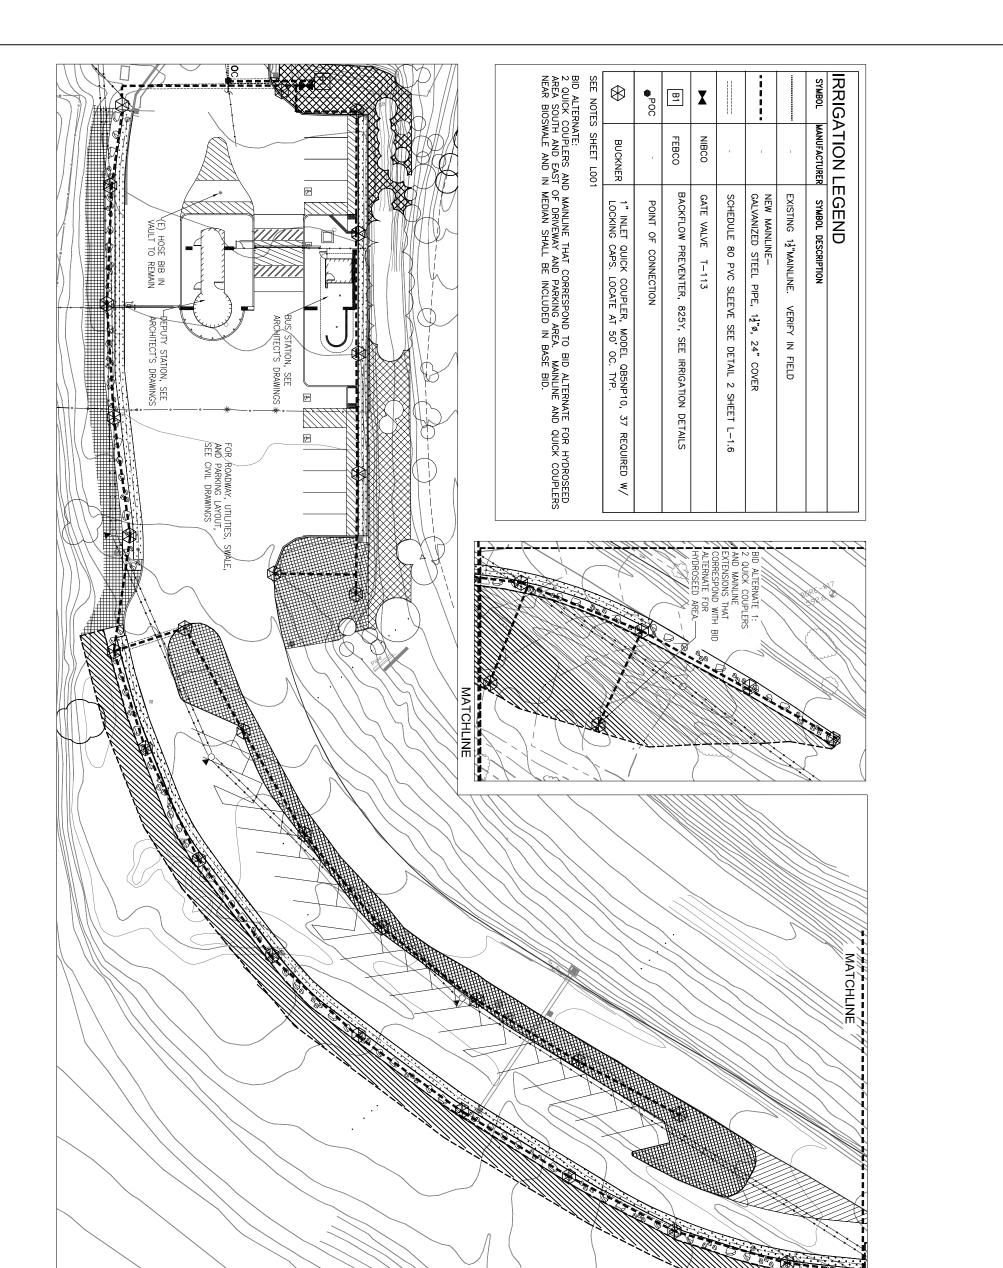

## LANDSCAPE IRRIGATION DETAILS

Drawing Title

| Phase | Date     | Section Head | Proj. Mgr.                   | Proj. Arch.         | Drawn    |  |
|-------|----------|--------------|------------------------------|---------------------|----------|--|
|       | 04/17/12 | W. Kwan      | S. Kay                       | S. Kay              |          |  |
| 11.0  |          | Signature    | L I CE<br>WILL ()<br>WILL () | Kay Sto BULKLET THE | ANDSCAPE |  |