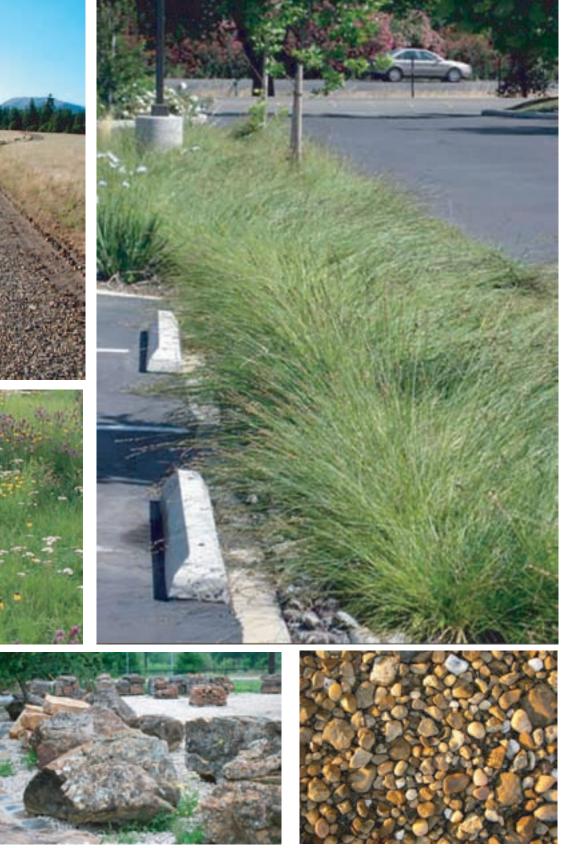

SAN FRANCISCO DEPUTY STATION #3 REPLACEMENT PHASE II

### WETLAND AREA

**EROSION CONTROL AREA** NATIVE GRASSLAND BASE BID NATIVE GRASSLAND ADDITIONAL **BOULDER BUFFER STRIP** 

### LANDSCAPE CONCEPT DIAGRAM

PHOTO 1 LOOKING WEST



PHOTO 2 LOOKING NORTH









**EXISTING CONDITIONS** 

### SAN FRANCISCO DEPUTY STATION #3 REPLACEMENT PHASE II



### LANDSCAPE IMAGES

### CONCEPTS AND MATERIALS

### LAYOUT NOTES

ABBREVIATIONS

NATIVE TREE

AND SHRUB

PROTECTION

ARCHITECTURE

BUREAU OF

THECIT

THE NYS HO

GENERAL NOTES

Verify all dimensions in the field prior to beginning construction.

Written dimensions supersede scaled dimensions.

All dimensions shall be measured horizontally.

Verify locations and elevations of utility vaults and other covers and report any conflicts or discrepancies to the City Representative.

### TREE AND SHRUB PROTECTION NOTES

Protect all site elements designated to remain.

All material shall be disposed of in a legal manner as Contractor's property.

All demolition work within drip line of existing trees and shrubs to remain shall be done by hand. Cleanly cut any roots larger than one inch diameter