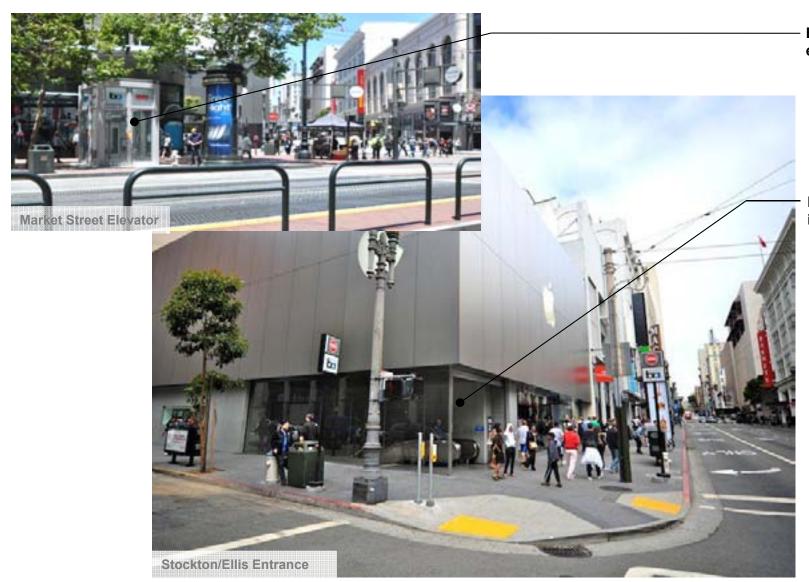

San Francisco Arts Commission

Civic Design Review - Phase III

**Union Square / Market Street Station** 

Union Square Entrance

Union Square Entrance

**South Entrance** 

Existing BART elevator to remain

Renovated entrance in existing location