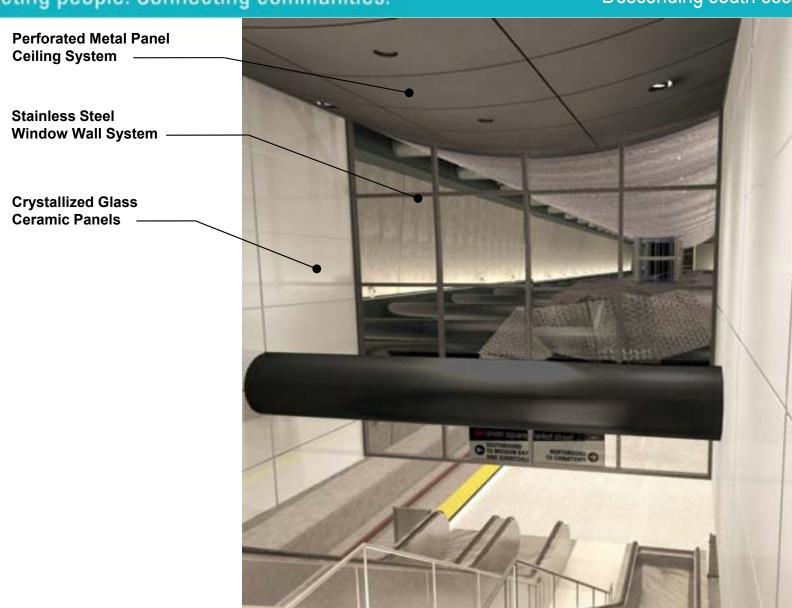

Platform Artwork – Stainless Steel Scroll

Stainless Steel Window Wall System

Platform Level Artwork

Stainless Steel Fire Hose Cabinet