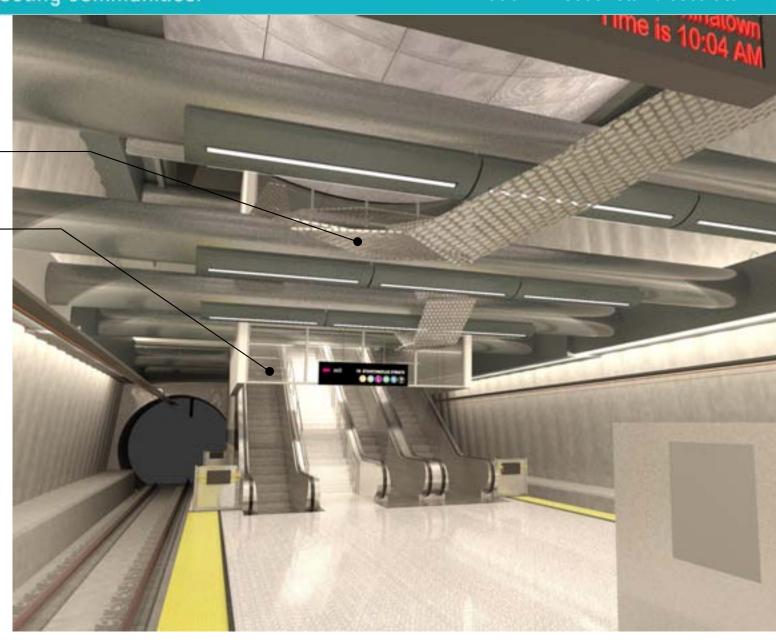

#### North Entrance at Union Square

Concourse level – north toward Station Agent Booth

Suspended Metal Ceiling

Suspended Glass Ceiling

Sandblasted Concrete Piles ———

Descending south escalator to platform

Platform – south stair / escalator