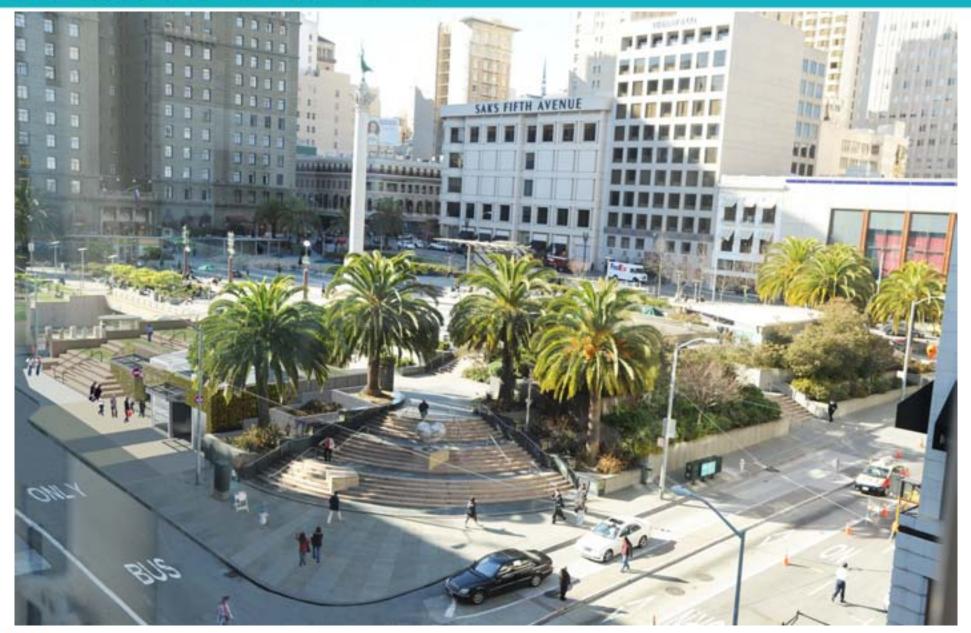

San Francisco Arts Commission

Civic Design Review - Phase III

**Union Square / Market Street Station** 

Union Square Entrance

Union Square Entrance

**South Entrance** 

Existing BART elevator to remain

Renovated entrance in existing location