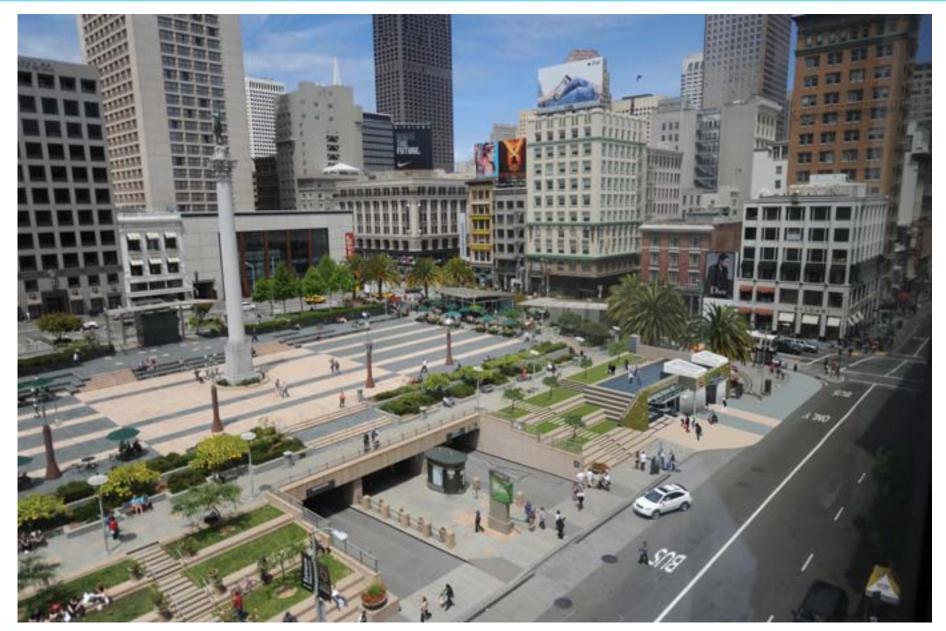

San Francisco Arts Commission

Civic Design Review - Phase III

**Union Square / Market Street Station** 

Union Square Entrance

Union Square Entrance

**South Entrance** 

Existing BART elevator to remain

Renovated entrance in existing location