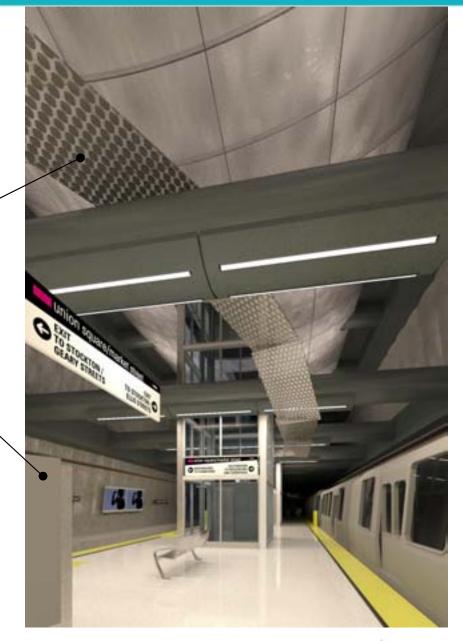

#### North Entrance at Union Square

Concourse level – north toward Station Agent Booth

Suspended Metal Ceiling

Suspended Glass Ceiling

Sandblasted Concrete Piles ———

Descending south escalator to platform

Platform – south stair / escalator

Platform Artwork – Stainless Steel Scroll

Stainless Steel Window Wall System

Platform Level Artwork

Stainless Steel Fire Hose Cabinet