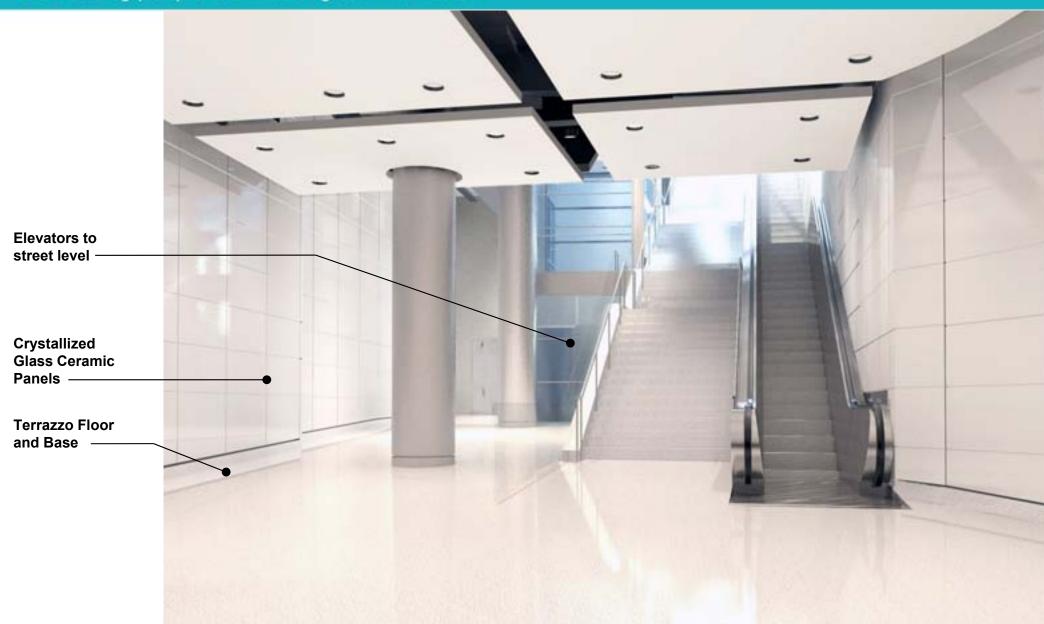

San Francisco Arts Commission

Civic Design Review - Phase III

**Union Square / Market Street Station** 

Union Square Entrance

Union Square Entrance

**South Entrance** 

Existing BART elevator to remain

Renovated entrance in existing location