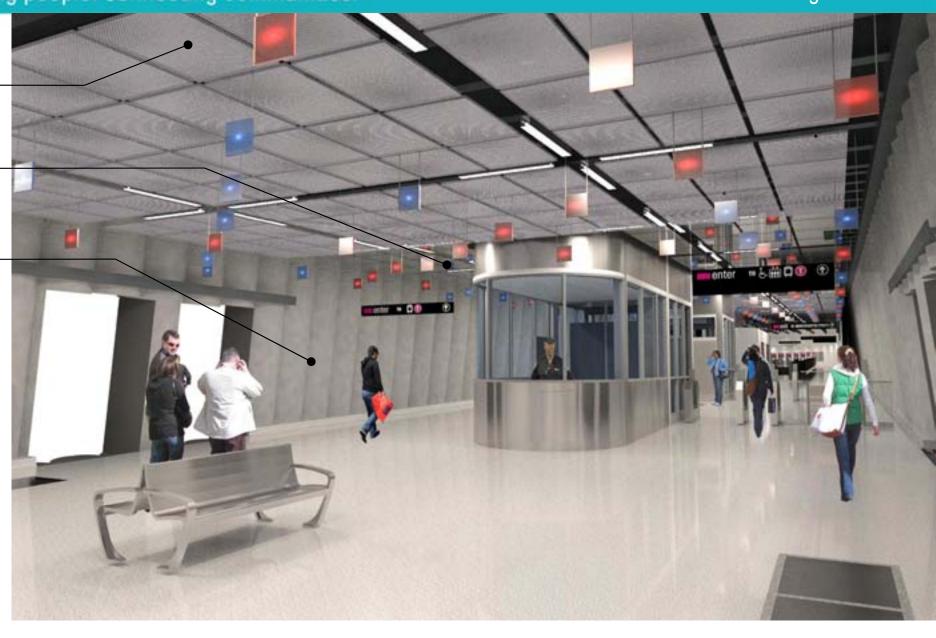

#### North Entrance at Union Square

Concourse level – north toward Station Agent Booth

Suspended Metal Ceiling

Suspended Glass Ceiling

Sandblasted Concrete Piles ———

Descending south escalator to platform

Platform – south stair / escalator