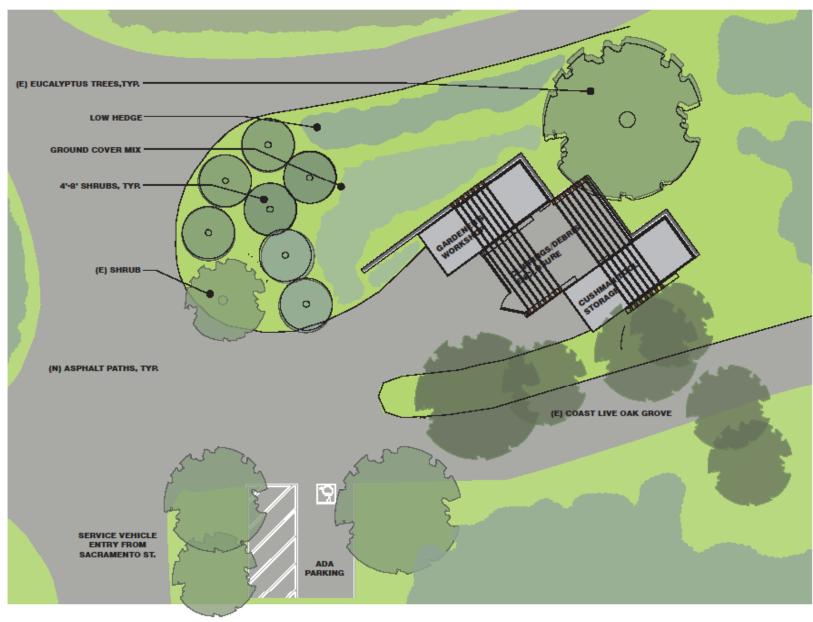

LANDSCAPE ARCHITECTURE SECTION

(E) CONTAINER AND DEBRIS BIN

LOCATION OF MAINTENANCE FACILITY IN (E) EUCALYPTUS AND OAK GROVE

MAINTENANCE FACILITY ENLARGED SITE PLAN

Consultant:

DEPARTMENT OF PUBLIC WORKS CITY AND COUNTY OF SAN FRANCI BUREAU OF ARCHITECTURE