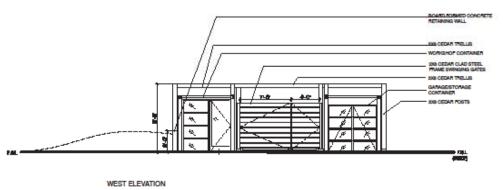

LANDSCAPE ARCHITECTURE SECTION

(E) CONTAINER AND DEBRIS BIN

LOCATION OF MAINTENANCE FACILITY IN (E) EUCALYPTUS AND OAK GROVE

MAINTENANCE FACILITY ENLARGED SITE PLAN

Consultant:

DEPARTMENT OF PUBLIC WORKS CITY AND COUNTY OF SAN FRANCI BUREAU OF ARCHITECTURE

November 21, 2011 Civic Design Review Phase

NORTH ELEVATION

EAST ELEVATION

AERIAL VIEW

Consultant:

DEPARTMENT OF PUBLIC WORKS
CITY AND COUNTY OF SAN FRANCISCO
BUREAU OF ARCHITECTURE