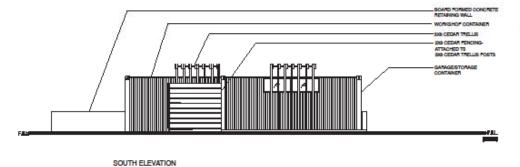

LANDSCAPE ARCHITECTURE SECTION

(E) CONTAINER AND DEBRIS BIN

LOCATION OF MAINTENANCE FACILITY IN (E) EUCALYPTUS AND OAK GROVE

MAINTENANCE FACILITY ENLARGED SITE PLAN

Consultant:

DEPARTMENT OF PUBLIC WORKS CITY AND COUNTY OF SAN FRANCI BUREAU OF ARCHITECTURE

November 21, 2011 Civic Design Review Phase

NORTH ELEVATION

EAST ELEVATION

AERIAL VIEW

Consultant:

DEPARTMENT OF PUBLIC WORKS
CITY AND COUNTY OF SAN FRANCISCO
BUREAU OF ARCHITECTURE