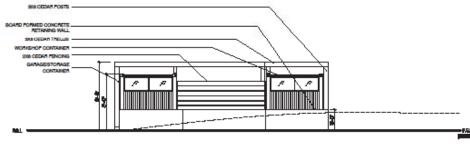

LANDSCAPE ARCHITECTURE SECTION

(E) CONTAINER AND DEBRIS BIN

LOCATION OF MAINTENANCE FACILITY IN (E) EUCALYPTUS AND OAK GROVE

MAINTENANCE FACILITY ENLARGED SITE PLAN

Consultant:

DEPARTMENT OF PUBLIC WORKS CITY AND COUNTY OF SAN FRANCI BUREAU OF ARCHITECTURE

November 21, 2011 Civic Design Review Phase

NORTH ELEVATION

EAST ELEVATION

AERIAL VIEW

Consultant:

DEPARTMENT OF PUBLIC WORKS
CITY AND COUNTY OF SAN FRANCISCO
BUREAU OF ARCHITECTURE