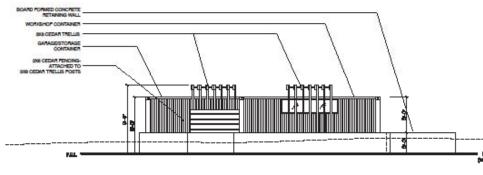

LANDSCAPE ARCHITECTURE SECTION

(E) CONTAINER AND DEBRIS BIN

LOCATION OF MAINTENANCE FACILITY IN (E) EUCALYPTUS AND OAK GROVE

MAINTENANCE FACILITY ENLARGED SITE PLAN

Consultant:

DEPARTMENT OF PUBLIC WORKS CITY AND COUNTY OF SAN FRANCI BUREAU OF ARCHITECTURE

November 21, 2011 Civic Design Review Phase

NORTH ELEVATION

EAST ELEVATION

AERIAL VIEW

Consultant:

DEPARTMENT OF PUBLIC WORKS
CITY AND COUNTY OF SAN FRANCISCO
BUREAU OF ARCHITECTURE