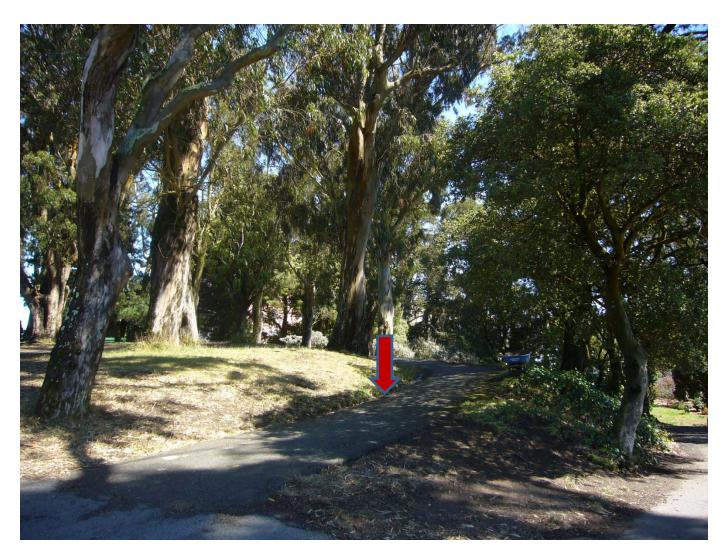

LANDSCAPE ARCHITECTURE SECTION

(E) CONTAINER AND DEBRIS BIN

LOCATION OF MAINTENANCE FACILITY IN (E) EUCALYPTUS AND OAK GROVE

MAINTENANCE FACILITY ENLARGED SITE PLAN

Consultant:

DEPARTMENT OF PUBLIC WORKS CITY AND COUNTY OF SAN FRANCI BUREAU OF ARCHITECTURE