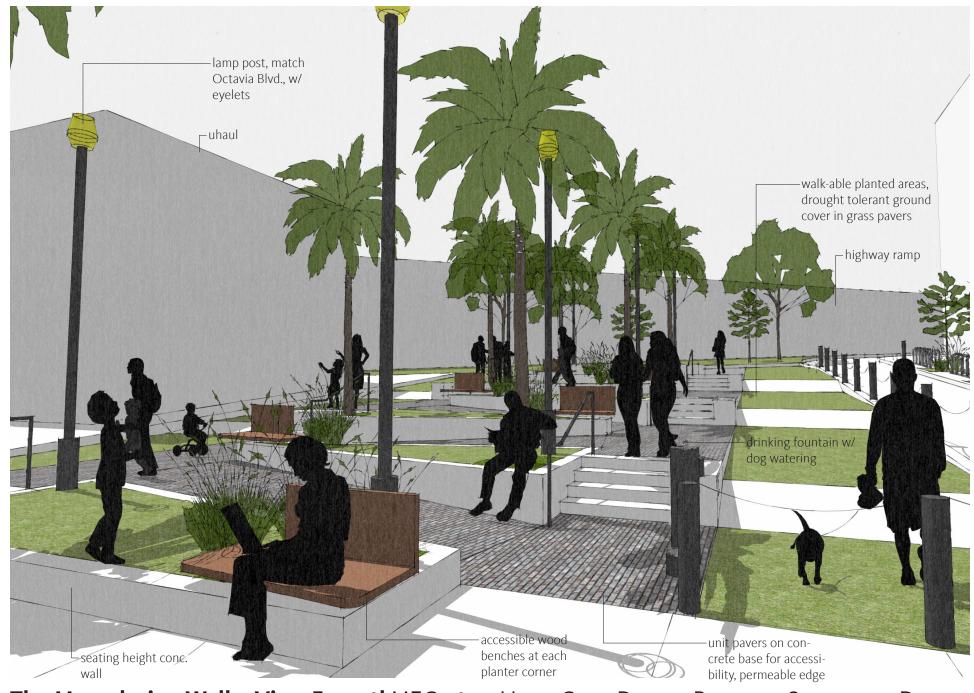

#### The Meandering Walk - Birdseye View/IcCoppin Hub - Civic Design Review - Schematic Design

 The Meandering Walk - View From the Ecort PIN HUB - CIVIC DESIGN REVIEW - SCHEMATIC DESIGN

 PAGE 9
 11 - 21 - 2011

### Market Day/ Movie Night - View From the Back Hub - Civic Design Review - Schematic Design

**Fixtures** 

walk-able planted areas, drought tolerant ground cover in grass pavers