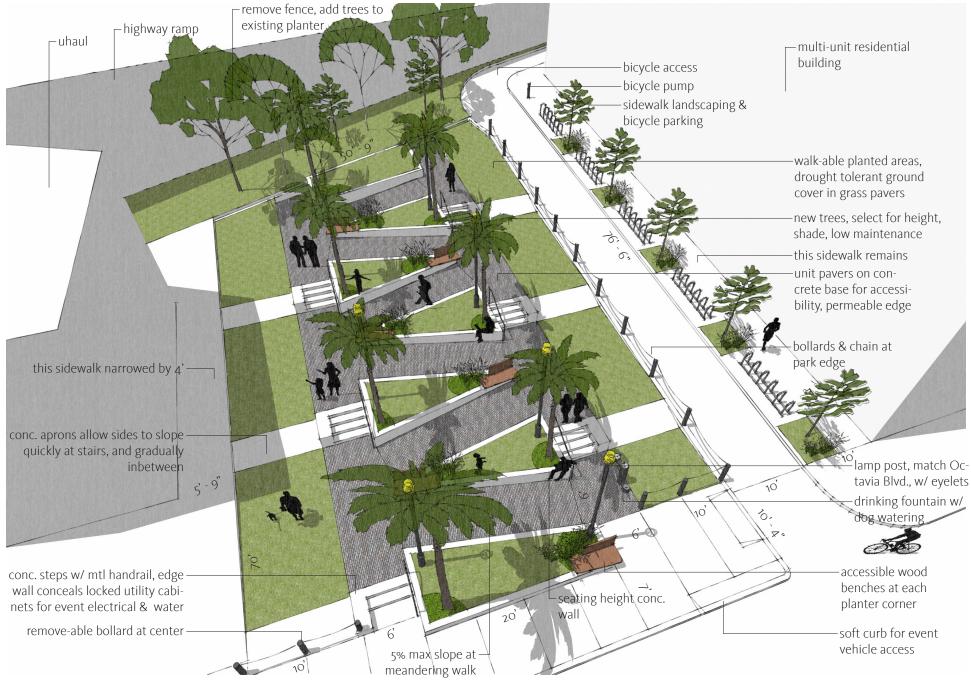

#### The Meandering Walk - Birdseye View/IcCoppin Hub - Civic Design Review - Schematic Design

 The Meandering Walk - View From the Ecort PIN HUB - CIVIC DESIGN REVIEW - SCHEMATIC DESIGN

 PAGE 9
 11 - 21 - 2011