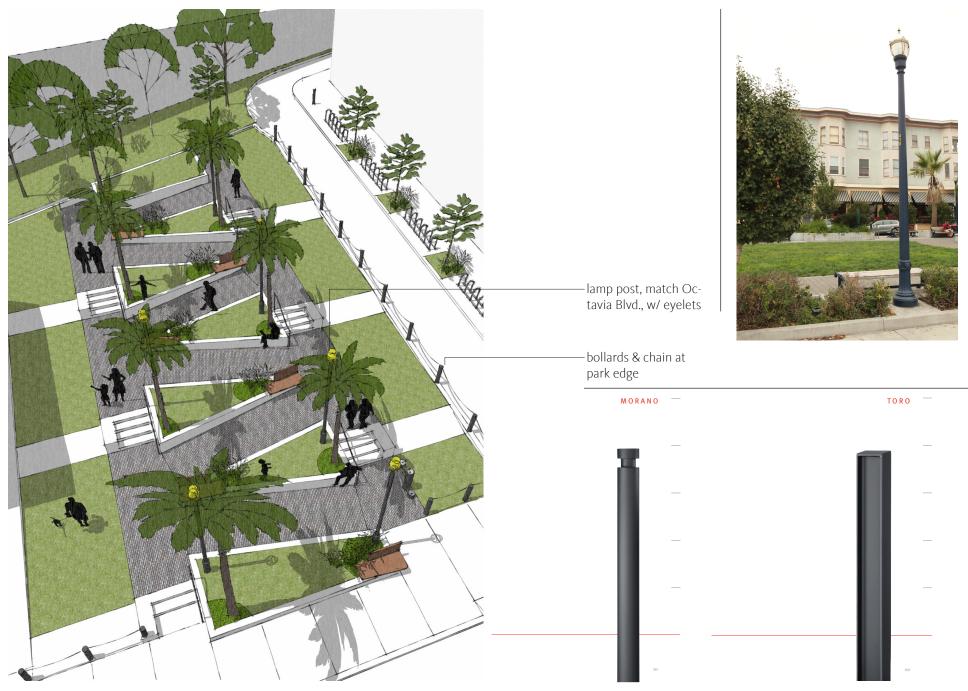

#### The Meandering Walk - Birdseye View/IcCoppin Hub - Civic Design Review - Schematic Design

 The Meandering Walk - View From the Ecort PIN HUB - CIVIC DESIGN REVIEW - SCHEMATIC DESIGN

 PAGE 9
 11 - 21 - 2011

#### The Meandering Walk - Birdseye View/IcCoppin Hub - Civic Design Review - Schematic Design