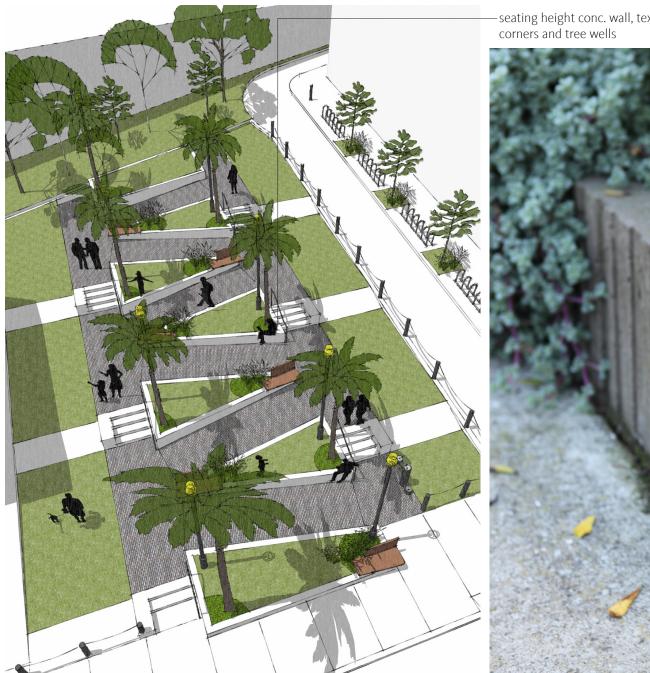

#### **Feature Trees**

Mail 1686 15th Street, San Francisco, CA 94103 TEL 415 241 7160 FAX 415 241 7164 WWW boorbridges.com BOOR BRIDGES architecture

PAGE 16 11 - 21 - 2011

-seating height conc. wall, textured edge condition, feature community plantings at corners and tree wells

**Raised Seating Planters** 

MCCOPPIN HUB - CIVIC DESIGN REVIEW - SCHEMATIC DESIGN MAIL 1686 15th Street, San Francisco, CA 94103 TEL 415 241 7160 FAX 415 241 7164 WWW boorbridges.com BOOR BRIDGES architecture