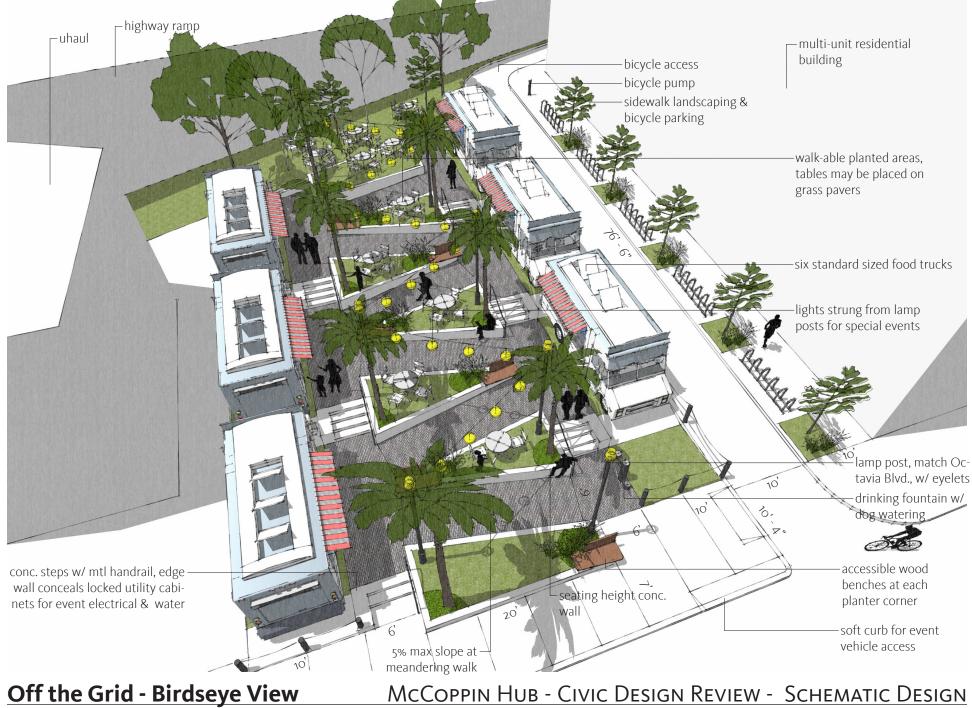

#### The Meandering Walk - Birdseye View/IcCoppin Hub - Civic Design Review - Schematic Design

 The Meandering Walk - View From the Ecort PIN HUB - CIVIC DESIGN REVIEW - SCHEMATIC DESIGN

 PAGE 9
 11 - 21 - 2011

#### The Meandering Walk - Birdseye View/IcCoppin Hub - Civic Design Review - Schematic Design