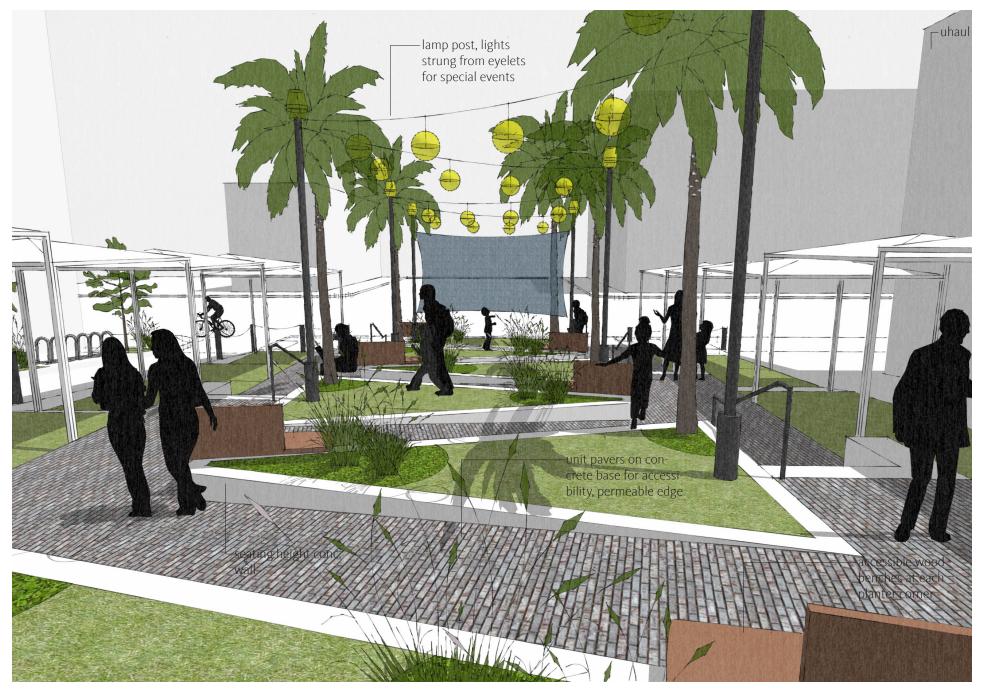

### Market Day/ Movie Night - View From the Back Hub - Civic Design Review - Schematic Design

**Fixtures** 

walk-able planted areas, drought tolerant ground cover in grass pavers