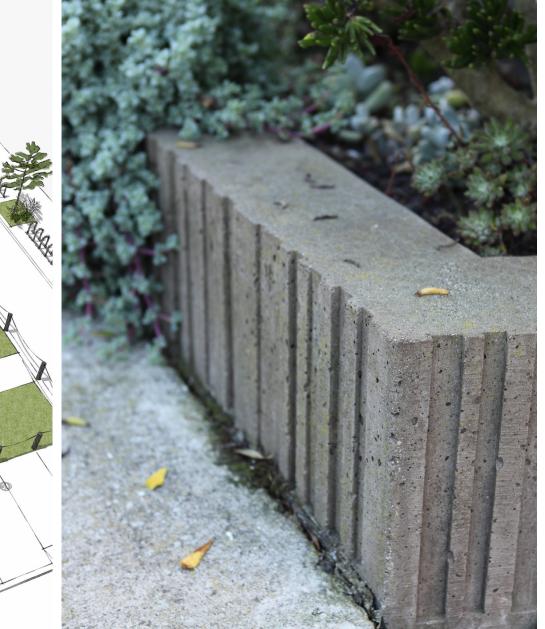

#### **Feature Trees**

Mail 1686 15th Street, San Francisco, CA 94103 TEL 415 241 7160 FAX 415 241 7164 WWW boorbridges.com BOOR BRIDGES architecture

PAGE 16 11 - 21 - 2011

-seating height conc. wall, textured edge condition, feature community plantings at corners and tree wells

**Raised Seating Planters** 

MCCOPPIN HUB - CIVIC DESIGN REVIEW - SCHEMATIC DESIGN MAIL 1686 15th Street, San Francisco, CA 94103 TEL 415 241 7160 FAX 415 241 7164 WWW boorbridges.com BOOR BRIDGES architecture