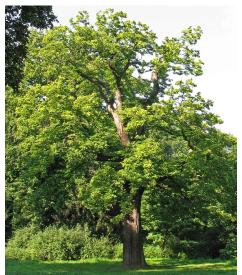

#### -6 new feature trees, select for height, shade, low maintenance

laurus 'saratoga'

phoenix date palm

ficus rubiginosa

#### **Feature Trees**

Mail 1686 15th Street, San Francisco, CA 94103 TEL 415 241 7160 FAX 415 241 7164 WWW boorbridges.com BOOR BRIDGES architecture

PAGE 16 11 - 21 - 2011

-seating height conc. wall, textured edge condition, feature community plantings at corners and tree wells