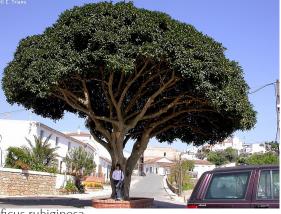

#### -6 new feature trees, select for height, shade, low maintenance

laurus 'saratoga'

phoenix date palm

ficus rubiginosa

#### **Feature Trees**

Mail 1686 15th Street, San Francisco, CA 94103 TEL 415 241 7160 FAX 415 241 7164 WWW boorbridges.com BOOR BRIDGES architecture

PAGE 16 11 - 21 - 2011

-seating height conc. wall, textured edge condition, feature community plantings at corners and tree wells