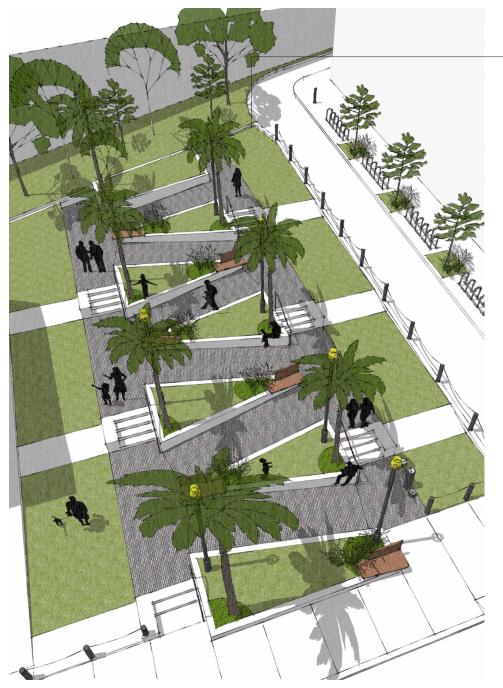

#### The Meandering Walk - Birdseye View/IcCoppin Hub - Civic Design Review - Schematic Design

 The Meandering Walk - View From the Ecort PIN HUB - CIVIC DESIGN REVIEW - SCHEMATIC DESIGN

 PAGE 9
 11 - 21 - 2011

#### The Meandering Walk - Birdseye View/IcCoppin Hub - Civic Design Review - Schematic Design