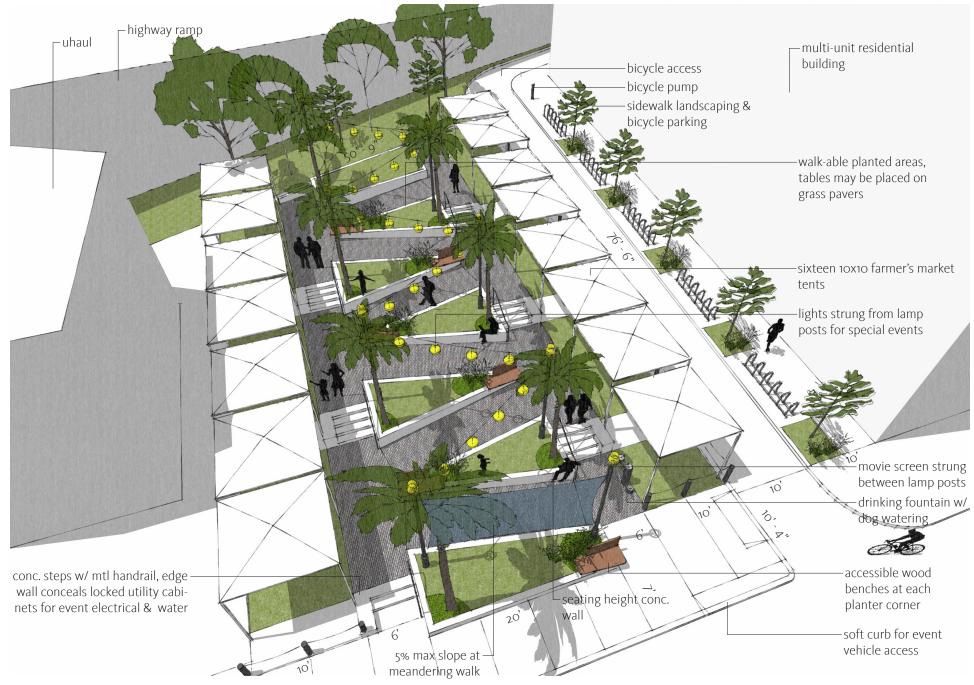

#### Market Day/ Movie Night - Birdseye Wiewoppin Hub - Civic Design Review - Schematic Design

### Market Day/ Movie Night - View From the Back Hub - Civic Design Review - Schematic Design

**Fixtures** 

walk-able planted areas, drought tolerant ground cover in grass pavers