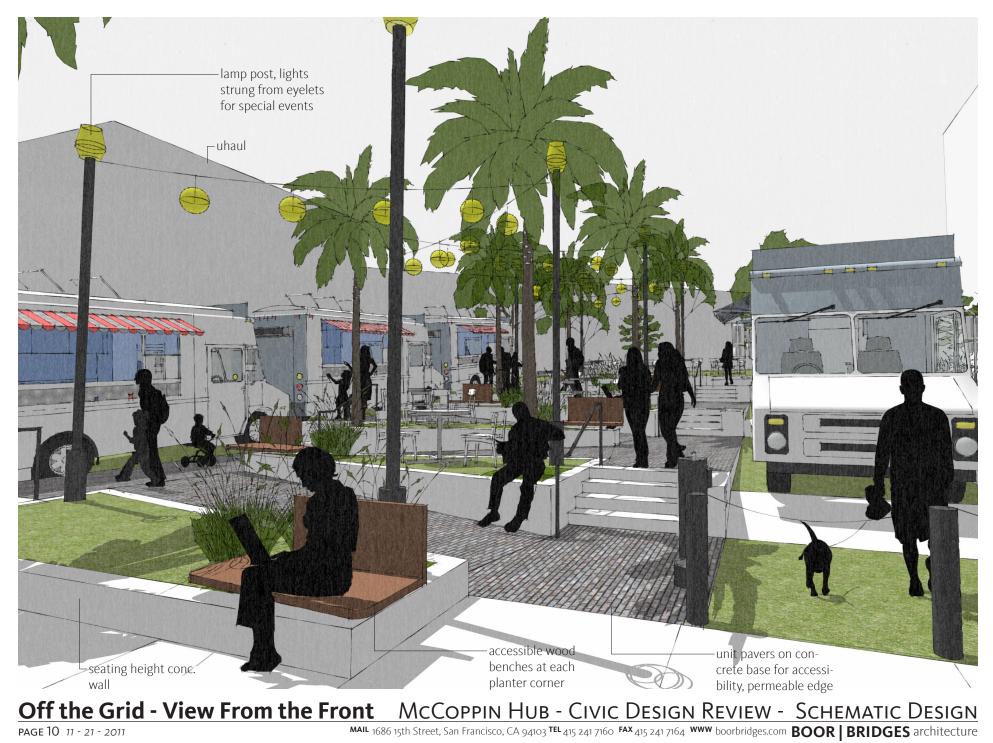

#### The Meandering Walk - Birdseye View/IcCoppin Hub - Civic Design Review - Schematic Design

 The Meandering Walk - View From the Ecort PIN HUB - CIVIC DESIGN REVIEW - SCHEMATIC DESIGN

 PAGE 9
 11 - 21 - 2011

 MAIL 1686 15th Street, San Francisco, CA 94103
 TEL 415 241 7160

 FAX 415 241 7160
 FAX 415 241 7164