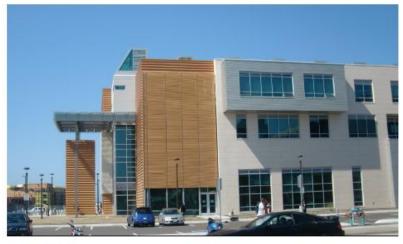

# SFMTA OPERATOR'S RESTROOM AT PHELAN AVENUE NEAR OCEAN AVENUE

11| 21| 2011 | SAN FRANCISCO, CALIFORNIA

## SFMTA Operator's Restroom *Project Goals*

Replace the existing Phelan Loop Operator's restroom which will be demolished as part of the SFMTA new Phelan Loop Project

- Provide men's and women's restroom
- Provide design consistent with SFMTA's architectural language
- Integration with Phelan Loop Development project & surrounding area
- Enrich site's landscaping

## **Current Phelan Loop Area**



Aerial photo of existing Phelan Loop Area, 3/30/2010

### **Vicinity Map**



#### **Project Area Map**



#### **New Site Plan**



## **Existing Site and Surrounding Area**



Phelan



Phelan

Elevation @ Phelan



Phelan





#### **Architectural Reference**













#### **Sketches Illustration of Design Progression**



3

9



### **Floor Plan**





View 2

## **Roof and Elevation Plan**





Elevation @ Phelan

#### **Elevations: South, North, and West**



West Elevation

#### Sections Plan: A, B, and C



- Ocean Avenue -

# **Site Plan Rendering**



14

# **Perspective Rendering**



## **Perspective Rendering from South**



#### **Construction Materials**









## **Construction Materials**





Materials of construction Perforated Metals Panels

#### SCHEDULE

| Activity               | Projected date | Duration |
|------------------------|----------------|----------|
| Complete Detail Design | May 2012       | 8 months |
| Bid and Award