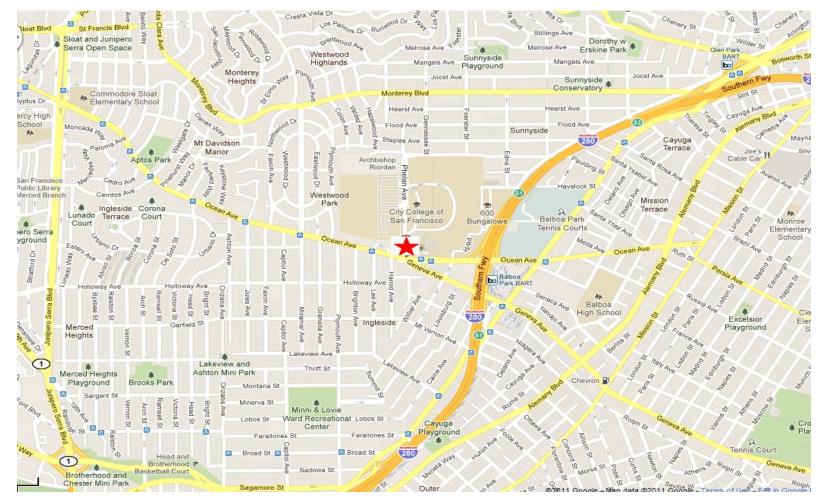

# SFMTA OPERATOR'S RESTROOM AT PHELAN AVENUE NEAR OCEAN AVENUE

11| 21| 2011 | SAN FRANCISCO, CALIFORNIA

## SFMTA Operator's Restroom *Project Goals*

Replace the existing Phelan Loop Operator's restroom which will be demolished as part of the SFMTA new Phelan Loop Project

- Provide men's and women's restroom
- Provide design consistent with SFMTA's architectural language
- Integration with Phelan Loop Development project & surrounding area
- Enrich site's landscaping

## **Current Phelan Loop Area**



Aerial photo of existing Phelan Loop Area, 3/30/2010

### **Vicinity Map**



#### **Project Area Map**



#### **New Site Plan**



## **Existing Site and Surrounding Area**



Phelan



Phelan

Elevation @ Phelan



Phelan





#### **Architectural Reference**













#### **Sketches Illustration of Design Progression**



3

9



### **Floor Plan**





View 2

## **Roof and Elevation Plan**





Elevation @ Phelan

#### **Elevations: South, North, and West**



West Elevation

#### Sections Plan: A, B, and C



- Ocean Avenue -

# **Site Plan Rendering**



14

# **Perspective Rendering**



## **Perspective Rendering from South**



#### **Construction Materials**









## **Construction Materials**





Materials of construction Perforated Metals Panels

#### SCHEDULE

| Activity               | Projected date | Duration |
|------------------------|-