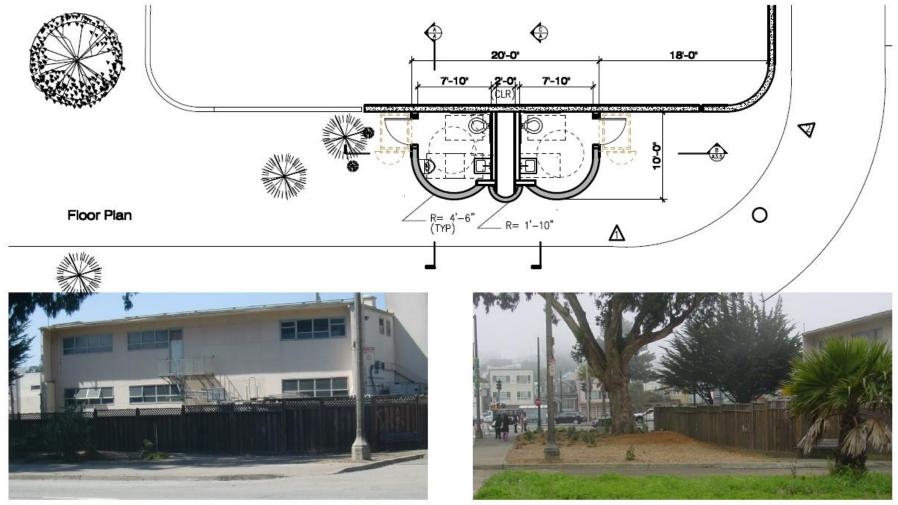

2011 | SAN FRANCISCO, CALIFORNIA

## SFMTA Operator's Restroom *Project Goals*

Replace the existing Phelan Loop Operator's restroom which will be demolished as part of the SFMTA new Phelan Loop Project

- Provide men's and women's restroom
- Provide design consistent with SFMTA's architectural language
- Integration with Phelan Loop Development project & surrounding area
- Enrich site's landscaping

## **Current Phelan Loop Area**



Aerial photo of existing Phelan Loop Area, 3/30/2010

### **Vicinity Map**



#### **Project Area Map**



#### **New Site Plan**



## **Existing Site and Surrounding Area**



Phelan



Phelan

Elevation @ Phelan



Phelan





#### **Architectural Reference**













#### **Sketches Illustration of Design Progression**



3

9



### **Floor Plan**





View 2

## **Roof and Elevation Plan**





Elevation @ Phelan

#### **Elevations: South, North, and West**



West Elevation

#### Sections Plan: A, B, and C



- Ocean Avenue -

# **Site Plan Rendering**



14

# **Perspective Rendering**



## **Perspective Rendering from South**



#### **Construction Materials**









## **Construction Materials**





Materials of construction Perforated Metals Panels

#### SCHEDULE

| Activity               | Projected date | Duration |
|------------------------|----------------|----------|
| Complete Detail Design | May 2012       | 8 months |
| Bid and Award          | August 2012    | 3 months |
| Construction Start     | November 2012  | 8 months |
| Project Closeout       | November 2013  | 4 months |



# Thank you!

# **Discussion and