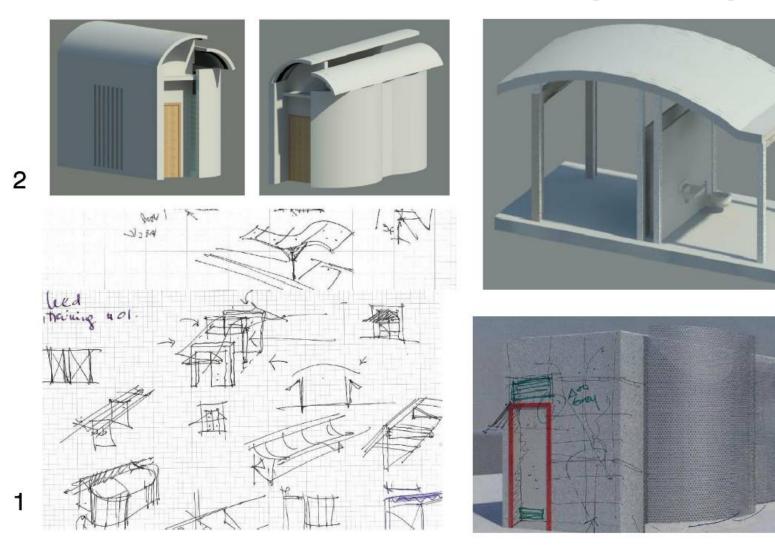

NUE NEAR OCEAN AVENUE

11| 21| 2011 | SAN FRANCISCO, CALIFORNIA

## SFMTA Operator's Restroom *Project Goals*

Replace the existing Phelan Loop Operator's restroom which will be demolished as part of the SFMTA new Phelan Loop Project

- Provide men's and women's restroom
- Provide design consistent with SFMTA's architectural language
- Integration with Phelan Loop Development project & surrounding area
- Enrich site's landscaping

## **Current Phelan Loop Area**



Aerial photo of existing Phelan Loop Area, 3/30/2010

### **Vicinity Map**



#### **Project Area Map**



#### **New Site Plan**



## **Existing Site and Surrounding Area**



Phelan



Phelan

Elevation @ Phelan



Phelan





#### **Architectural Reference**













#### **Sketches Illustration of Design Progression**



3

9



### **Floor Plan**





View 2

## **Roof and Elevation Plan**





Elevation @ Phelan

#### **Elevations: South, North, and West**



West Elevation

#### Sections Plan: A, B, and C



- Ocean Avenue -

# **Site Plan Rendering**



14

# **Perspective Rendering**



## **Perspective Rendering from South**



#### **Construction Materials**









## **Construction Materials**





Materials of construction Perforated Metals Panels

#### SCHEDULE

| Activity               | Projected date | Duration |
|------------------------|----------------|----------|
| Complete Detail Design | May 2012       | 8 months |
| Bid and Award          | August 2012    | 3 months |
| Construction Start     | November 2012  | 8 months |
| Project Closeout       | November 2013  | 4 months |



# T