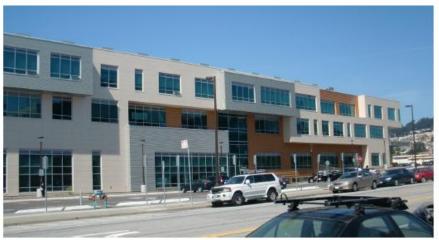

# SFMTA OPERATOR'S RESTROOM AT PHELAN AVENUE NEAR OCEAN AVENUE

11| 21| 2011 | SAN FRANCISCO, CALIFORNIA

## SFMTA Operator's Restroom *Project Goals*

Replace the existing Phelan Loop Operator's restroom which will be demolished as part of the SFMTA new Phelan Loop Project

- Provide men's and women's restroom
- Provide design consistent with SFMTA's architectural language
- Integration with Phelan Loop Development project & surrounding area
- Enrich site's landscaping

## **Current Phelan Loop Area**



Aerial photo of existing Phelan Loop Area, 3/30/2010

### **Vicinity Map**



#### **Project Area Map**



#### **New Site Plan**



## **Existing Site and Surrounding Area**



Phelan



Phelan

Elevation @ Phelan



Phelan





#### **Architectural Reference**













#### **Sketches Illustration of Design Progression**



3

9



### **Floor Plan**





View 2

## **Roof and Elevation Plan**





Elevation @ Phelan

#### **Elevations: South, North, and West**



West Elevation

#### Sections Plan: A, B, and C



- Ocean Avenue -

# **Site Plan Rendering**



14

# **Perspective Rendering**



## **Perspective Rendering from South**



#### **Construction Materials**









## **Construction Materials**





Materials of construction Perforated Metals Panels

#### SCHEDULE

| Activity               | Projected date | Duration |
|------------------------|----------------|----------|
| Complete Detail Design | May 2012       | 8 months |
| Bid and Award          | August 2012    | 3 months |
|