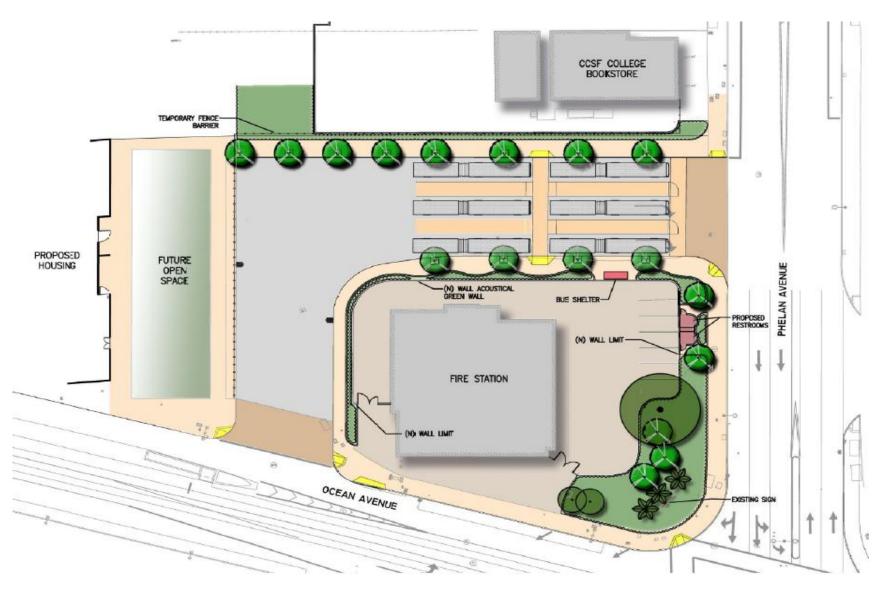

# SFMTA OPERATOR'S RESTROOM AT PHELAN AVENUE NEAR OCEAN AVENUE

11| 21| 2011 | SAN FRANCISCO, CALIFORNIA

## SFMTA Operator's Restroom *Project Goals*

Replace the existing Phelan Loop Operator's restroom which will be demolished as part of the SFMTA new Phelan Loop Project

- Provide men's and women's restroom
- Provide design consistent with SFMTA's architectural language
- Integration with Phelan Loop Development project & surrounding area
- Enrich site's landscaping

## **Current Phelan Loop Area**



Aerial photo of existing Phelan Loop Area, 3/30/2010

### **Vicinity Map**



#### **Project Area Map**



#### **New Site Plan**



## **Existing Site and Surrounding Area**



Phelan



Phelan

Elevation @ Phelan



Phelan





#### **Architectural Reference**













#### **Sketches Illustration of Design Progression**



3

9



### **Floor Plan**





View 2

## **Roof and Elevation Plan**





Elevation @ Phelan

#### **Elevations: South, North, and West**



West Elevation

#### Sections Plan: A, B, and C



- Ocean Avenue -

# **Site Plan Rendering**



14

# **Perspective Rendering**



## **Perspective Rendering from South**



#### **Construction Materials**









## **Construction Materials**





Materials of construction Perforated Metals Panels

#### SCHEDULE

| Activity               | Projected date | Duration |
|------------------------|----------------|----------|
| Complete Detail Design |