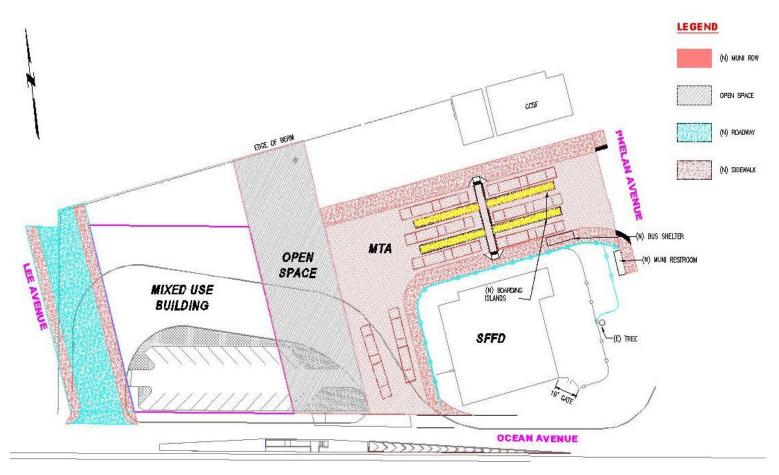

# SFMTA OPERATOR'S RESTROOM AT PHELAN AVENUE NEAR OCEAN AVENUE

11| 21| 2011 | SAN FRANCISCO, CALIFORNIA

## SFMTA Operator's Restroom *Project Goals*

Replace the existing Phelan Loop Operator's restroom which will be demolished as part of the SFMTA new Phelan Loop Project

- Provide men's and women's restroom
- Provide design consistent with SFMTA's architectural language
- Integration with Phelan Loop Development project & surrounding area
- Enrich site's landscaping

## **Current Phelan Loop Area**



Aerial photo of existing Phelan Loop Area, 3/30/2010

### **Vicinity Map**



#### **Project Area Map**



#### **New Site Plan**



## **Existing Site and Surrounding Area**



Phelan



Phelan

Elevation @ Phelan



Phelan





#### **Architectural Reference**













#### **Sketches Illustration of Design Progression**



3

9



### **Floor Plan**





View 2

## **Roof and Elevation Plan**





Elevation @ Phelan

#### **Elevations: South, North, and West**



West Elevation

#### Sections Plan: A, B, and C



- Ocean Avenue -

# **Site Plan Rendering**



14

# **Perspective Rendering**



## **Perspective Rendering from South**



#### **Construction Materials**









## **Construction Materials**





Materials of construction Perforated Metals Panels

#### SCHEDULE

| Activity               | Projected date | Duration |
|------------------------|----------------|----------|
|