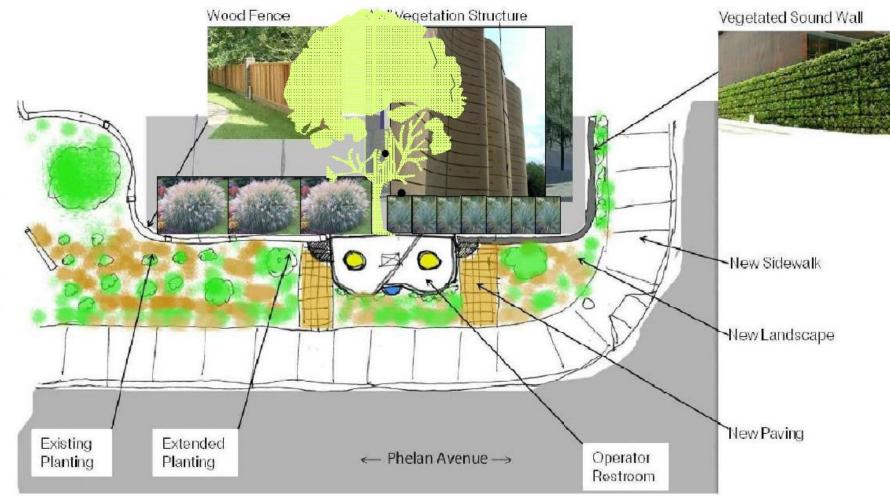

ide men's and women's restroom
- Provide design consistent with SFMTA's architectural language
- Integration with Phelan Loop Development project & surrounding area
- Enrich site's landscaping

## **Current Phelan Loop Area**



Aerial photo of existing Phelan Loop Area, 3/30/2010

### **Vicinity Map**



#### **Project Area Map**



#### **New Site Plan**



## **Existing Site and Surrounding Area**



Phelan



Phelan

Elevation @ Phelan



Phelan





#### **Architectural Reference**













#### **Sketches Illustration of Design Progression**



3

9



### **Floor Plan**





View 2

## **Roof and Elevation Plan**





Elevation @ Phelan

#### **Elevations: South, North, and West**



West Elevation

#### Sections Plan: A, B, and C



- Ocean Avenue -

# **Site Plan Rendering**



14

# **Perspective Rendering**



## **Perspective Rendering from South**



#### **Construction Materials**









## **Construction Materials**





Materials of construction Perforated Metals Panels

#### SCHEDULE

| Activity               | Projected date | Duration |
|------------------------|----------------|----------|
| Complete Detail Design | May 2012       | 8 months |
| Bid and Award          | August 2012    | 3 months |
| Construction Start     | November 2012  | 8 months |
| Project Closeout       | November 2013  | 4 months |



# Thank you!

# **Discussion and Questions**