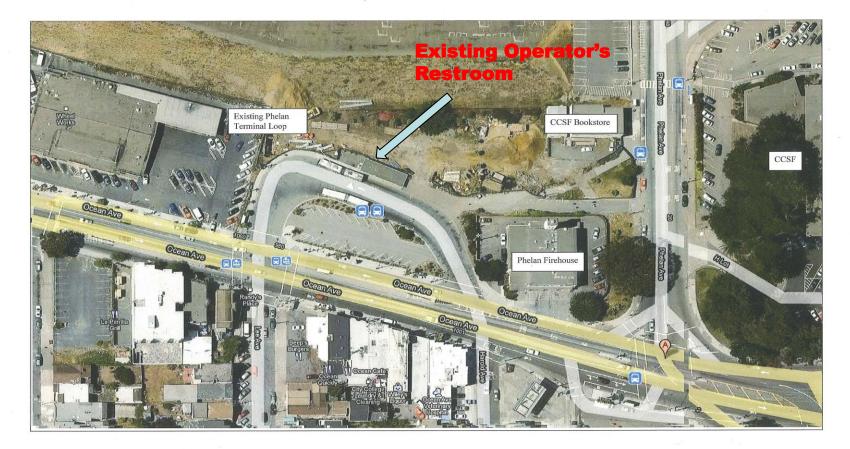

## **Current Phelan Loop Area**

Aerial photo of existing Phelan Loop Area, 3/30/2010