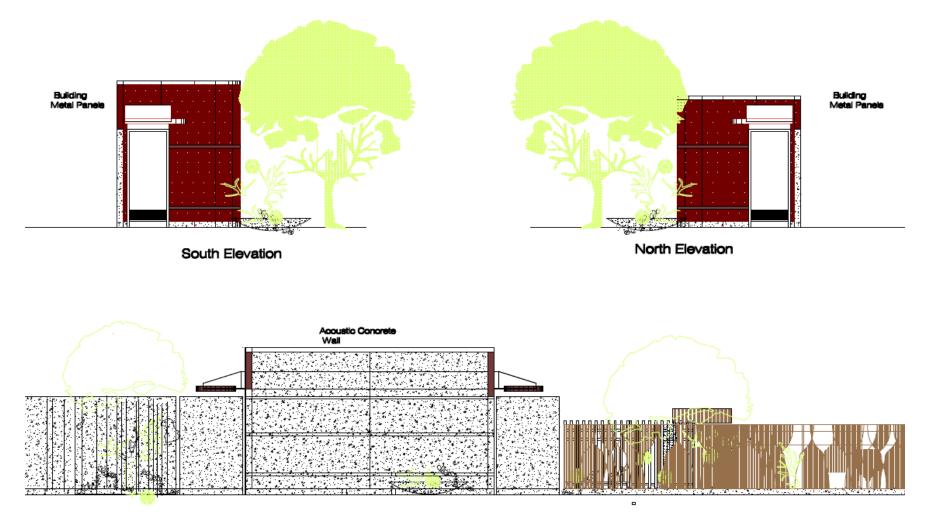

Operator's restroom which will be demolished as part of the SFMTA new Phelan Loop Project

- Provide men's and women's restroom
- Provide design consistent with SFMTA's architectural language
- Integration with Phelan Loop Development project & surrounding area
- Enrich site's landscaping

## **Current Phelan Loop Area**



Aerial photo of existing Phelan Loop Area, 3/30/2010

### **Vicinity Map**



#### **Project Area Map**



#### **New Site Plan**



## **Existing Site and Surrounding Area**



Phelan



Phelan

Elevation @ Phelan



Phelan





#### **Architectural Reference**













#### **Sketches Illustration of Design Progression**



3

9



### **Floor Plan**





View 2

## **Roof and Elevation Plan**





Elevation @ Phelan

#### **Elevations: South, North, and West**



West Elevation

#### Sections Plan: A, B, and C



- Ocean Avenue -

# **Site Plan Rendering**



14

# **Perspective Rendering**



## **Perspective Rendering from South**



#### **Construction Materials**









## **Construction Materials**





Materials of construction Perforated Metals Panels

#### SCHEDULE

| Activity               | Projected date | Duration |
|------------------------|----------------|----------|
| Complete Detail Design | May 2012       | 8 months |
| Bid and Award          | August 2012    | 3 months |
| Construction Start     | November 2012  | 8 months |
| Project Closeout       | November 2013  | 4 months |



# Thank you!

# **Discussion and Questions**