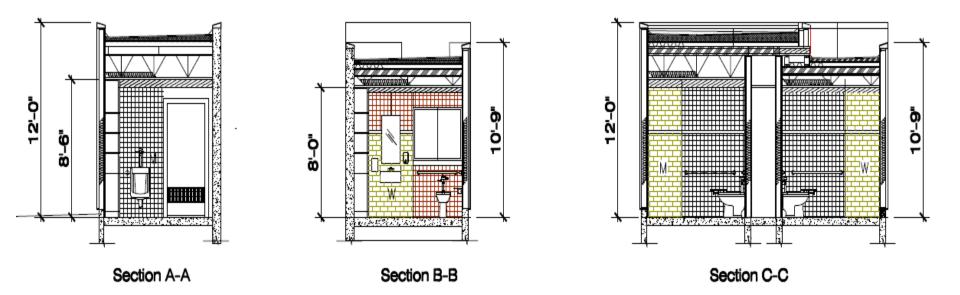

rt of the SFMTA new Phelan Loop Project

- Provide men's and women's restroom
- Provide design consistent with SFMTA's architectural language
- Integration with Phelan Loop Development project & surrounding area
- Enrich site's landscaping

## **Current Phelan Loop Area**



Aerial photo of existing Phelan Loop Area, 3/30/2010

### **Vicinity Map**



#### **Project Area Map**



#### **New Site Plan**



## **Existing Site and Surrounding Area**



Phelan



Phelan

Elevation @ Phelan



Phelan





#### **Architectural Reference**













#### **Sketches Illustration of Design Progression**



3

9



### **Floor Plan**





View 2

## **Roof and Elevation Plan**





Elevation @ Phelan

#### **Elevations: South, North, and West**



West Elevation

#### Sections Plan: A, B, and C



- Ocean Avenue -

# **Site Plan Rendering**



14

# **Perspective Rendering**



## **Perspective Rendering from South**



#### **Construction Materials**









## **Construction Materials**





Materials of construction Perforated Metals Panels

#### SCHEDULE

| Activity               | Projected date | Duration |
|------------------------|----------------|----------|
| Complete Detail Design | May 2012       | 8 months |
| Bid and Award          | August 2012    | 3 months |
| Construction Start     | November 2012  | 8 months |
| Project Closeout       | November 2013  | 4 months |



# Thank you!

# **Discussion and Questions**