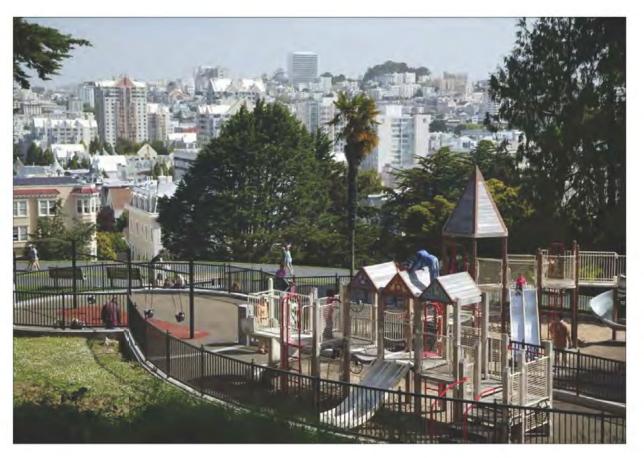

## **SCOPE:**

THE SAN FRANCISTO REC & PARK DEPARTMENT IS PROPOSING THE CONSTRUCTION OF A STAND ALONE RESTROOM STRUCTURE ADJACENT TO THE CHILDREN'S PLAY AREA IN THE ALAMO SQUARE PARK.

Ceanothus Sp.

Lupine Sp.