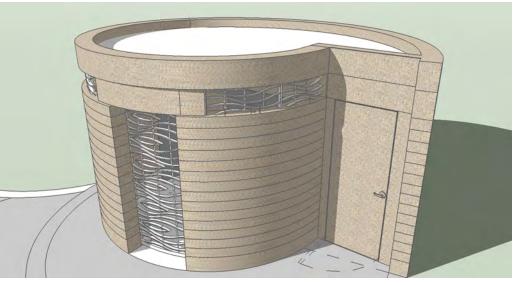

## **DESIGN CONCEPT:**

THE GOAL OF THE PROJECT IS TO CREATE A "SCULPTURAL" LIKE STRUCTURE WITH THE USE OF SIMPLE FORM GEOMETRY (ARCHIMEDEAN SPIRAL) THAT ARTICULATES THE MODERN PLAYGROUND DESIGN, BUT THAT ALSO INTEGRATES THE HISTORICAL CONTEXT OF THE PARK WITH THE USE OF SUBTLE TEXTURES AND INTEGRAL COLOR.

**METAL GRILL DETAIL** 

**PERSPECTIVE** 

LONGITUDINAL SECTION

ESC: 1/4

TRANSVERSE SECTION

ESC: 1/4

BUILDING DESIGN & CONSTRUCTION
S.F. DEPARTMENT OF PUBLIC WORKS
A R C H I T E C T U R E

SAN FRANCISCO RECREATION & PARK DEPARTMENT