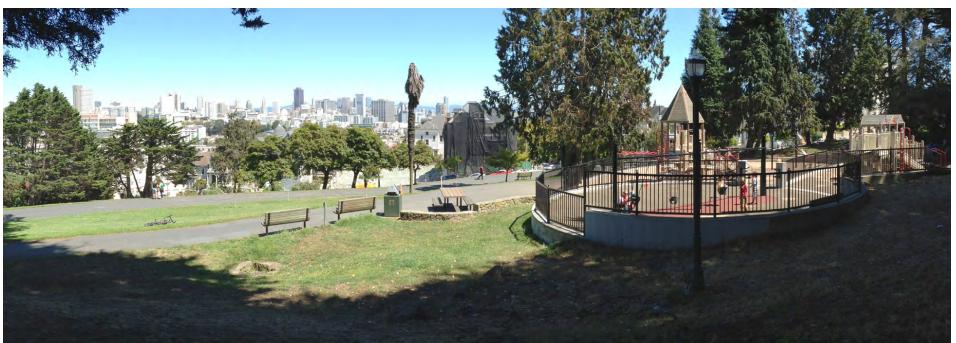

## SAN FRANCISCO RECREATION & PARK DEPARTMENT

ALAMO SQUARE - STAND ALONE RESTROOMS

## **SCOPE:**

THE SAN FRANCISTO REC & PARK DEPARTMENT IS PROPOSING THE CONSTRUCTION OF A STAND ALONE RESTROOM STRUCTURE ADJACENT TO THE CHILDREN'S PLAY AREA IN THE ALAMO SQUARE PARK.

Ceanothus Sp.

Lupine Sp.