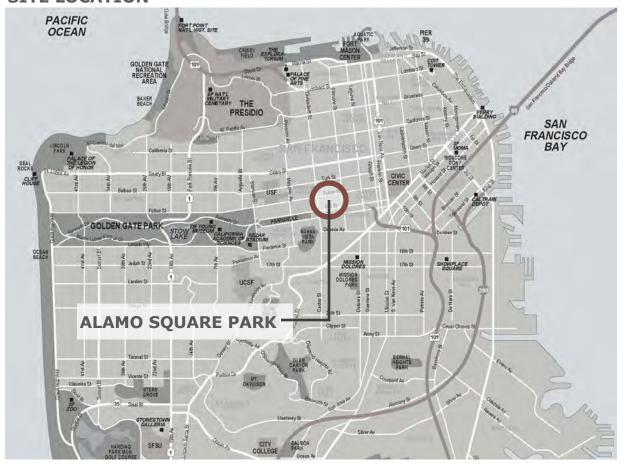

## SAN FRANCISCO RECREATION & PARK DEPARTMENT

ALAMO SQUARE - STAND ALONE RESTROOMS



## **SITE LOCATION**



## **DESIGN CONCEPT:**

THE GOAL OF THE PROJECT IS TO CREATE A "SCULPTURAL" LIKE STRUCTURE WITH THE USE OF SIMPLE FORM GEOMETRY (ARCHIMEDEAN SPIRAL) THAT ARTICULATES THE MODERN PLAYGROUND DESIGN, BUT THAT ALSO INTEGRATES THE HISTORICAL CONTEXT OF THE PARK WITH THE USE OF SUBTLE TEXTURES AND INTEGRAL COLOR.

## **SCOPE:**

THE SAN FRANCISTO REC & PARK DEPARTMENT IS PROPOSING THE CONSTRUCTION OF A STAND ALONE RESTROOM STRUCTURE ADJACENT TO THE CHILDREN'S PLAY AREA IN THE ALAMO SQUARE PARK.































Ceanothus Sp.

Lupine Sp.







**SOUTH ELEVATION** 

ESC: 1/4







**FLOOR PLAN** 

ESC: 1/4

**WEST ELEVATION** 

ESC: 1/4

**NORTH ELEVATION** 

ESC: 1/4



**METAL GRILL DETAIL** 





**PERSPECTIVE** 



LONGITUDINAL SECTION

ESC: 1/4



TRANSVERSE SECTION

ESC: 1/4