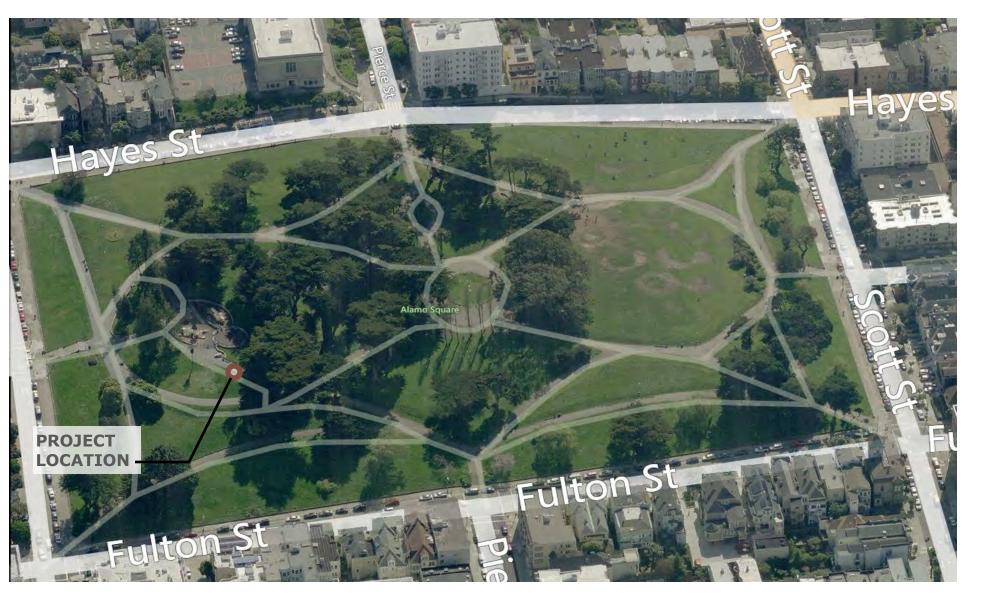

## **SITE LOCATION**

## **SCOPE:**

THE SAN FRANCISTO REC & PARK DEPARTMENT IS PROPOSING THE CONSTRUCTION OF A STAND ALONE RESTROOM STRUCTURE ADJACENT TO THE CHILDREN'S PLAY AREA IN THE ALAMO SQUARE PARK.

Ceanothus Sp.

Lupine Sp.