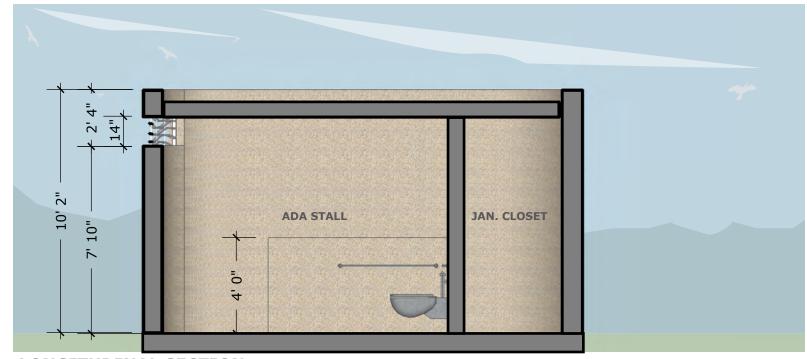

**METAL GRILL DETAIL** 

**PERSPECTIVE** 

LONGITUDINAL SECTION

ESC: 1/4

TRANSVERSE SECTION

ESC: 1/4

BUILDING DESIGN & CONSTRUCTION
S.F. DEPARTMENT OF PUBLIC WORKS
A R C H I T E C T U R E

SAN FRANCISCO RECREATION & PARK DEPARTMENT