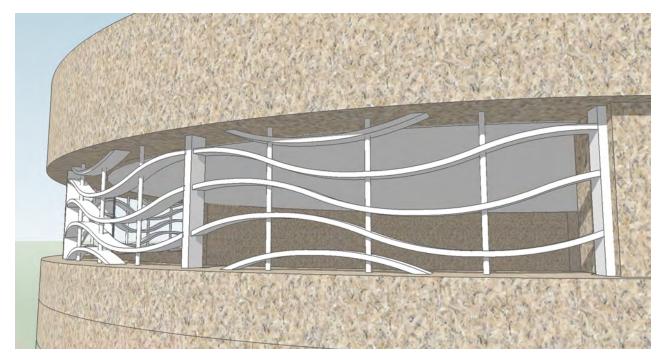

**METAL GRILL DETAIL** 

**PERSPECTIVE** 

LONGITUDINAL SECTION

ESC: 1/4

TRANSVERSE SECTION

ESC: 1/4

BUILDING DESIGN & CONSTRUCTION
S.F. DEPARTMENT OF PUBLIC WORKS
A R C H I T E C T U R E

SAN FRANCISCO RECREATION & PARK DEPARTMENT