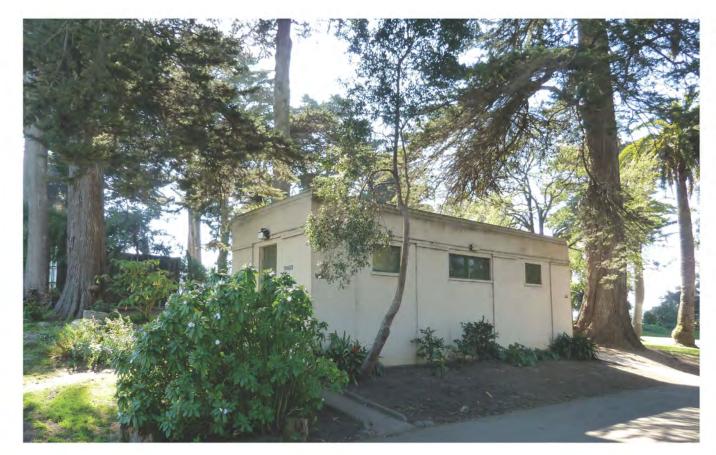

## **SITE LOCATION**

## **SCOPE:**

THE SAN FRANCISTO REC & PARK DEPARTMENT IS PROPOSING THE CONSTRUCTION OF A STAND ALONE RESTROOM STRUCTURE ADJACENT TO THE CHILDREN'S PLAY AREA IN THE ALAMO SQUARE PARK.

Ceanothus Sp.

Lupine Sp.