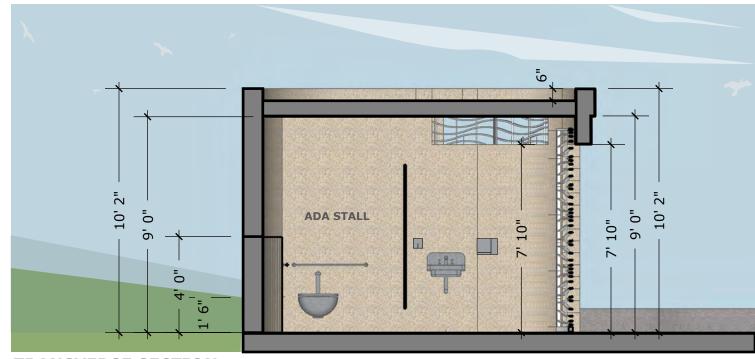

**METAL GRILL DETAIL** 

**PERSPECTIVE** 

LONGITUDINAL SECTION

ESC: 1/4

TRANSVERSE SECTION

ESC: 1/4

BUILDING DESIGN & CONSTRUCTION
S.F. DEPARTMENT OF PUBLIC WORKS
A R C H I T E C T U R E

SAN FRANCISCO RECREATION & PARK DEPARTMENT