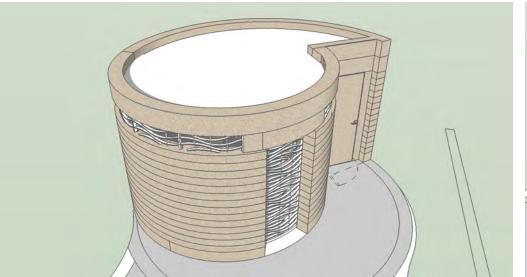

## **DESIGN CONCEPT:**

THE GOAL OF THE PROJECT IS TO CREATE A "SCULPTURAL" LIKE STRUCTURE WITH THE USE OF SIMPLE FORM GEOMETRY (ARCHIMEDEAN SPIRAL) THAT ARTICULATES THE MODERN PLAYGROUND DESIGN, BUT THAT ALSO INTEGRATES THE HISTORICAL CONTEXT OF THE PARK WITH THE USE OF SUBTLE TEXTURES AND INTEGRAL COLOR.

**METAL GRILL DETAIL** 

**PERSPECTIVE** 

LONGITUDINAL SECTION

ESC: 1/4

TRANSVERSE SECTION

ESC: 1/4

BUILDING DESIGN & CONSTRUCTION
S.F. DEPARTMENT OF PUBLIC WORKS
A R C H I T E C T U R E

SAN FRANCISCO RECREATION & PARK DEPARTMENT