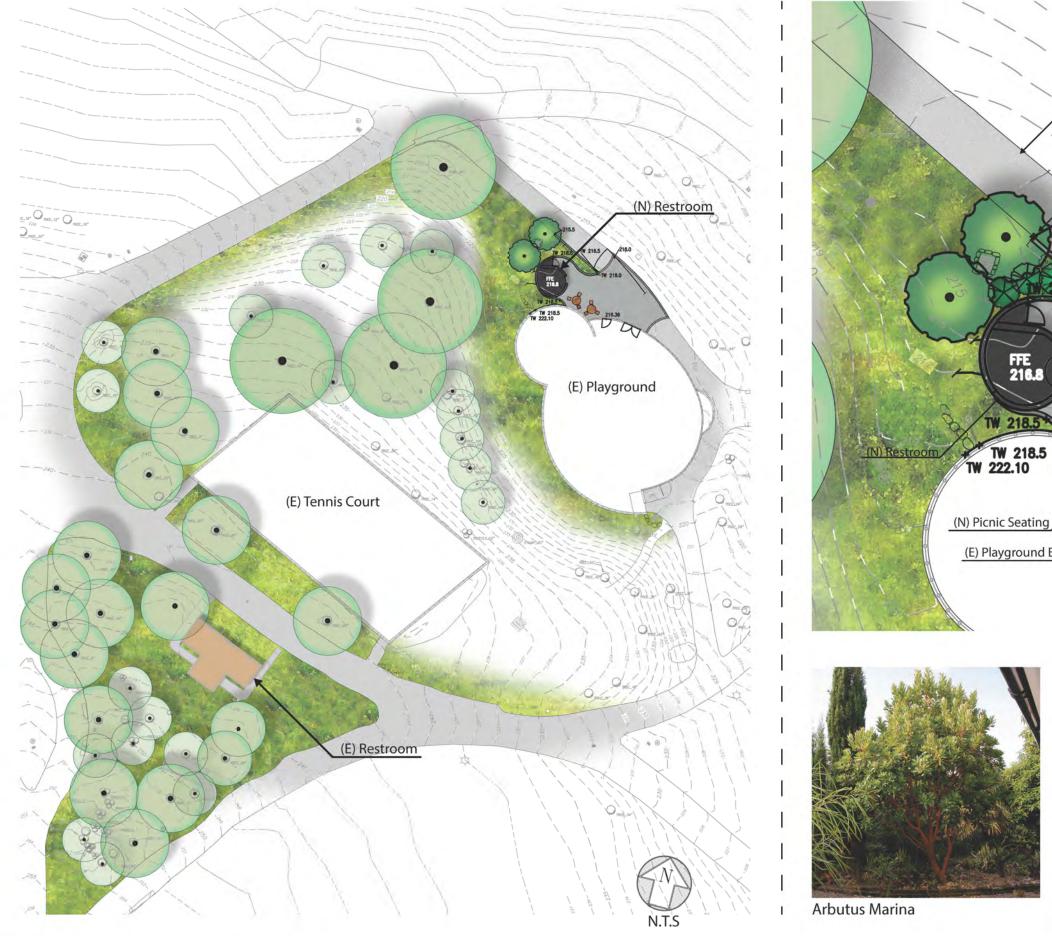

## **SCOPE:**

THE SAN FRANCISTO REC & PARK DEPARTMENT IS PROPOSING THE CONSTRUCTION OF A STAND ALONE RESTROOM STRUCTURE ADJACENT TO THE CHILDREN'S PLAY AREA IN THE ALAMO SQUARE PARK.

Ceanothus Sp.

Lupine Sp.