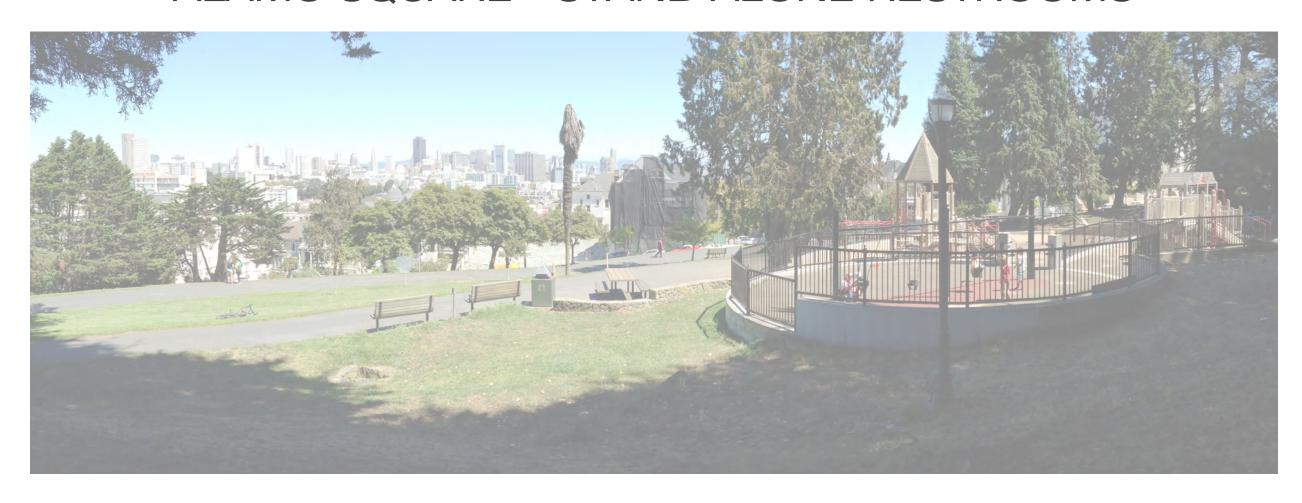

## SAN FRANCISCO RECREATION & PARK DEPARTMENT

ALAMO SQUARE - STAND ALONE RESTROOMS

## **SCOPE:**

THE SAN FRANCISTO REC & PARK DEPARTMENT IS PROPOSING THE CONSTRUCTION OF A STAND ALONE RESTROOM STRUCTURE ADJACENT TO THE CHILDREN'S PLAY AREA IN THE ALAMO SQUARE PARK.

Ceanothus Sp.

Lupine Sp.