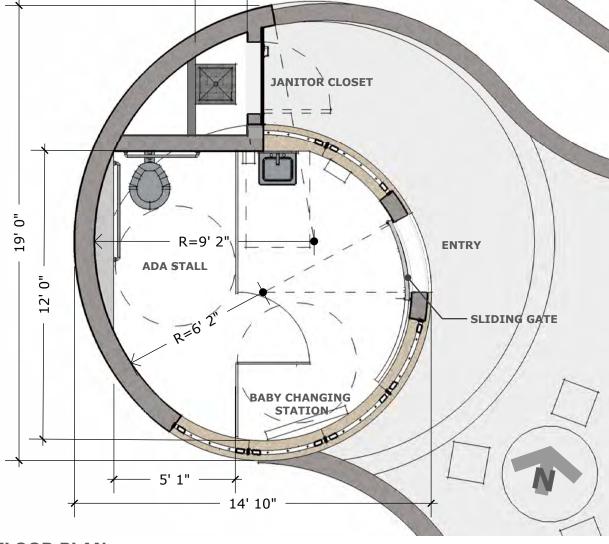

**SOUTH ELEVATION** 

ESC: 1/4

**FLOOR PLAN** 

ESC: 1/4

**WEST ELEVATION** 

ESC: 1/4

**NORTH ELEVATION** 

ESC: 1/4