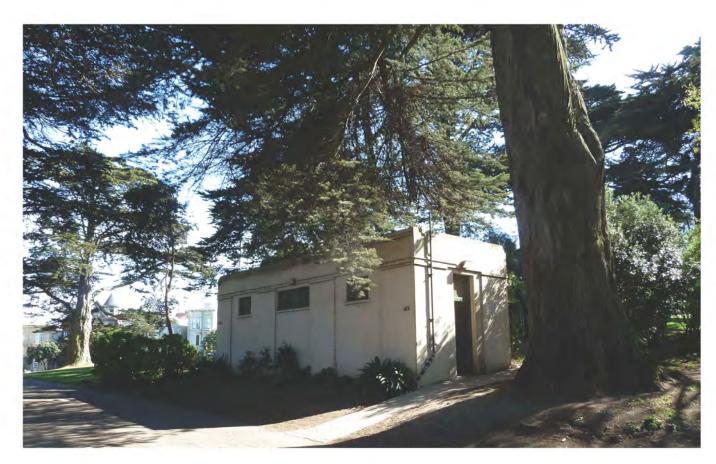

## **SITE LOCATION**

## **SCOPE:**

THE SAN FRANCISTO REC & PARK DEPARTMENT IS PROPOSING THE CONSTRUCTION OF A STAND ALONE RESTROOM STRUCTURE ADJACENT TO THE CHILDREN'S PLAY AREA IN THE ALAMO SQUARE PARK.

Ceanothus Sp.

Lupine Sp.