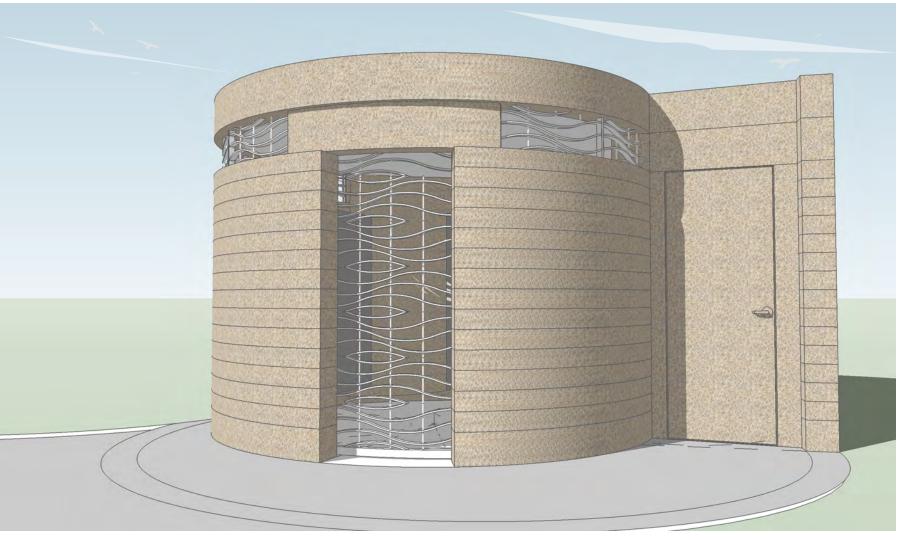

**METAL GRILL DETAIL** 

**PERSPECTIVE** 

LONGITUDINAL SECTION

ESC: 1/4

TRANSVERSE SECTION

ESC: 1/4

BUILDING DESIGN & CONSTRUCTION
S.F. DEPARTMENT OF PUBLIC WORKS
A R C H I T E C T U R E

SAN FRANCISCO RECREATION & PARK DEPARTMENT