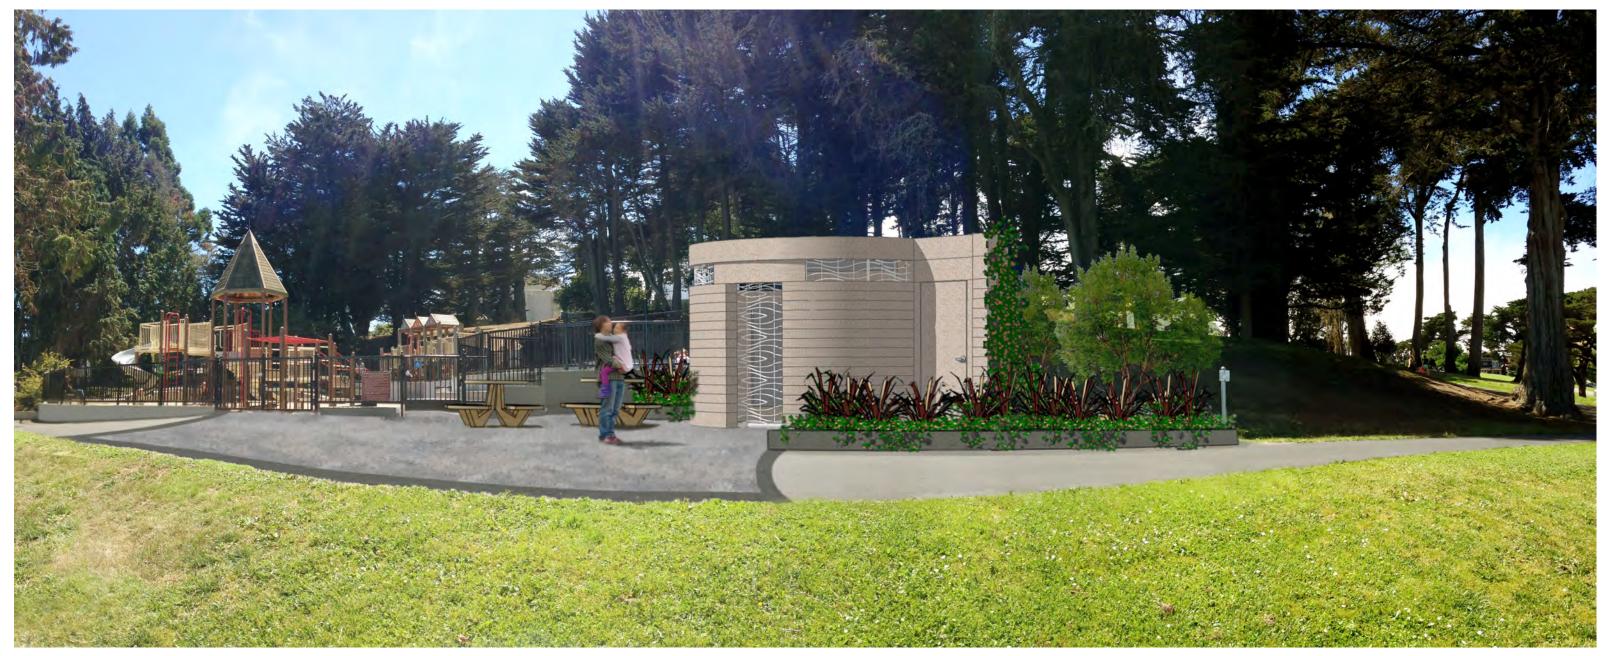

## SAN FRANCISCO RECREATION & PARK DEPARTMENT

ALAMO SQUARE - STAND ALONE RESTROOMS

## **DESIGN CONCEPT:**

THE GOAL OF THE PROJECT IS TO CREATE A "SCULPTURAL" LIKE STRUCTURE WITH THE USE OF SIMPLE FORM GEOMETRY (ARCHIMEDEAN SPIRAL) THAT ARTICULATES THE MODERN PLAYGROUND DESIGN, BUT THAT ALSO INTEGRATES THE HISTORICAL CONTEXT OF THE PARK WITH THE USE OF SUBTLE TEXTURES AND INTEGRAL COLOR.

## **SCOPE:**

THE SAN FRANCISTO REC & PARK DEPARTMENT IS PROPOSING THE CONSTRUCTION OF A STAND ALONE RESTROOM STRUCTURE ADJACENT TO THE CHILDREN'S PLAY AREA IN THE ALAMO SQUARE PARK.

Ceanothus Sp.

Lupine Sp.