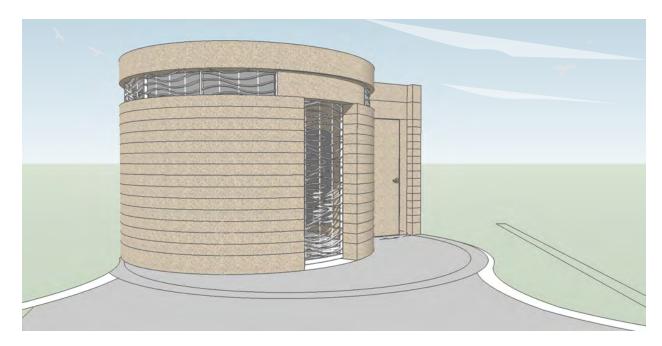

## **DESIGN CONCEPT:**

THE GOAL OF THE PROJECT IS TO CREATE A "SCULPTURAL" LIKE STRUCTURE WITH THE USE OF SIMPLE FORM GEOMETRY (ARCHIMEDEAN SPIRAL) THAT ARTICULATES THE MODERN PLAYGROUND DESIGN, BUT THAT ALSO INTEGRATES THE HISTORICAL CONTEXT OF THE PARK WITH THE USE OF SUBTLE TEXTURES AND INTEGRAL COLOR.

## **SCOPE:**

THE SAN FRANCISTO REC & PARK DEPARTMENT IS PROPOSING THE CONSTRUCTION OF A STAND ALONE RESTROOM STRUCTURE ADJACENT TO THE CHILDREN'S PLAY AREA IN THE ALAMO SQUARE PARK.

Ceanothus Sp.

Lupine Sp.

**METAL GRILL DETAIL** 

**PERSPECTIVE** 

LONGITUDINAL SECTION

ESC: 1/4

TRANSVERSE SECTION

ESC: 1/4

BUILDING DESIGN & CONSTRUCTION
S.F. DEPARTMENT OF PUBLIC WORKS
A R C H I T E C T U R E

SAN FRANCISCO RECREATION & PARK DEPARTMENT