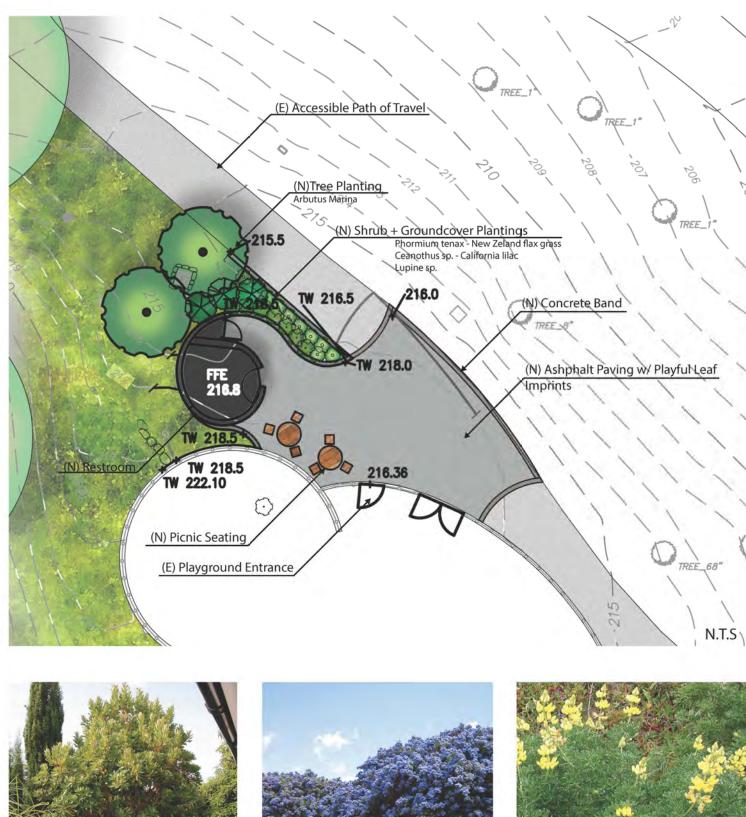

## **DESIGN CONCEPT:**

THE GOAL OF THE PROJECT IS TO CREATE A "SCULPTURAL" LIKE STRUCTURE WITH THE USE OF SIMPLE FORM GEOMETRY (ARCHIMEDEAN SPIRAL) THAT ARTICULATES THE MODERN PLAYGROUND DESIGN, BUT THAT ALSO INTEGRATES THE HISTORICAL CONTEXT OF THE PARK WITH THE USE OF SUBTLE TEXTURES AND INTEGRAL COLOR.

## **SCOPE:**

THE SAN FRANCISTO REC & PARK DEPARTMENT IS PROPOSING THE CONSTRUCTION OF A STAND ALONE RESTROOM STRUCTURE ADJACENT TO THE CHILDREN'S PLAY AREA IN THE ALAMO SQUARE PARK.

Ceanothus Sp.

Lupine Sp.