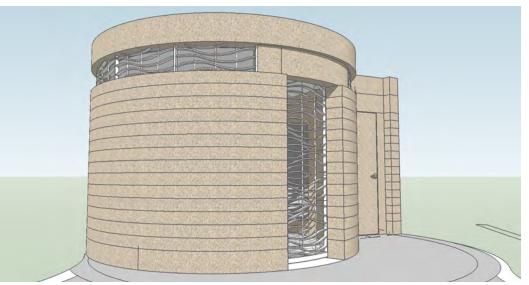

## **DESIGN CONCEPT:**

THE GOAL OF THE PROJECT IS TO CREATE A "SCULPTURAL" LIKE STRUCTURE WITH THE USE OF SIMPLE FORM GEOMETRY (ARCHIMEDEAN SPIRAL) THAT ARTICULATES THE MODERN PLAYGROUND DESIGN, BUT THAT ALSO INTEGRATES THE HISTORICAL CONTEXT OF THE PARK WITH THE USE OF SUBTLE TEXTURES AND INTEGRAL COLOR.

**METAL GRILL DETAIL** 

**PERSPECTIVE** 

LONGITUDINAL SECTION

ESC: 1/4

TRANSVERSE SECTION

ESC: 1/4

BUILDING DESIGN & CONSTRUCTION
S.F. DEPARTMENT OF PUBLIC WORKS
A R C H I T E C T U R E

SAN FRANCISCO RECREATION & PARK DEPARTMENT