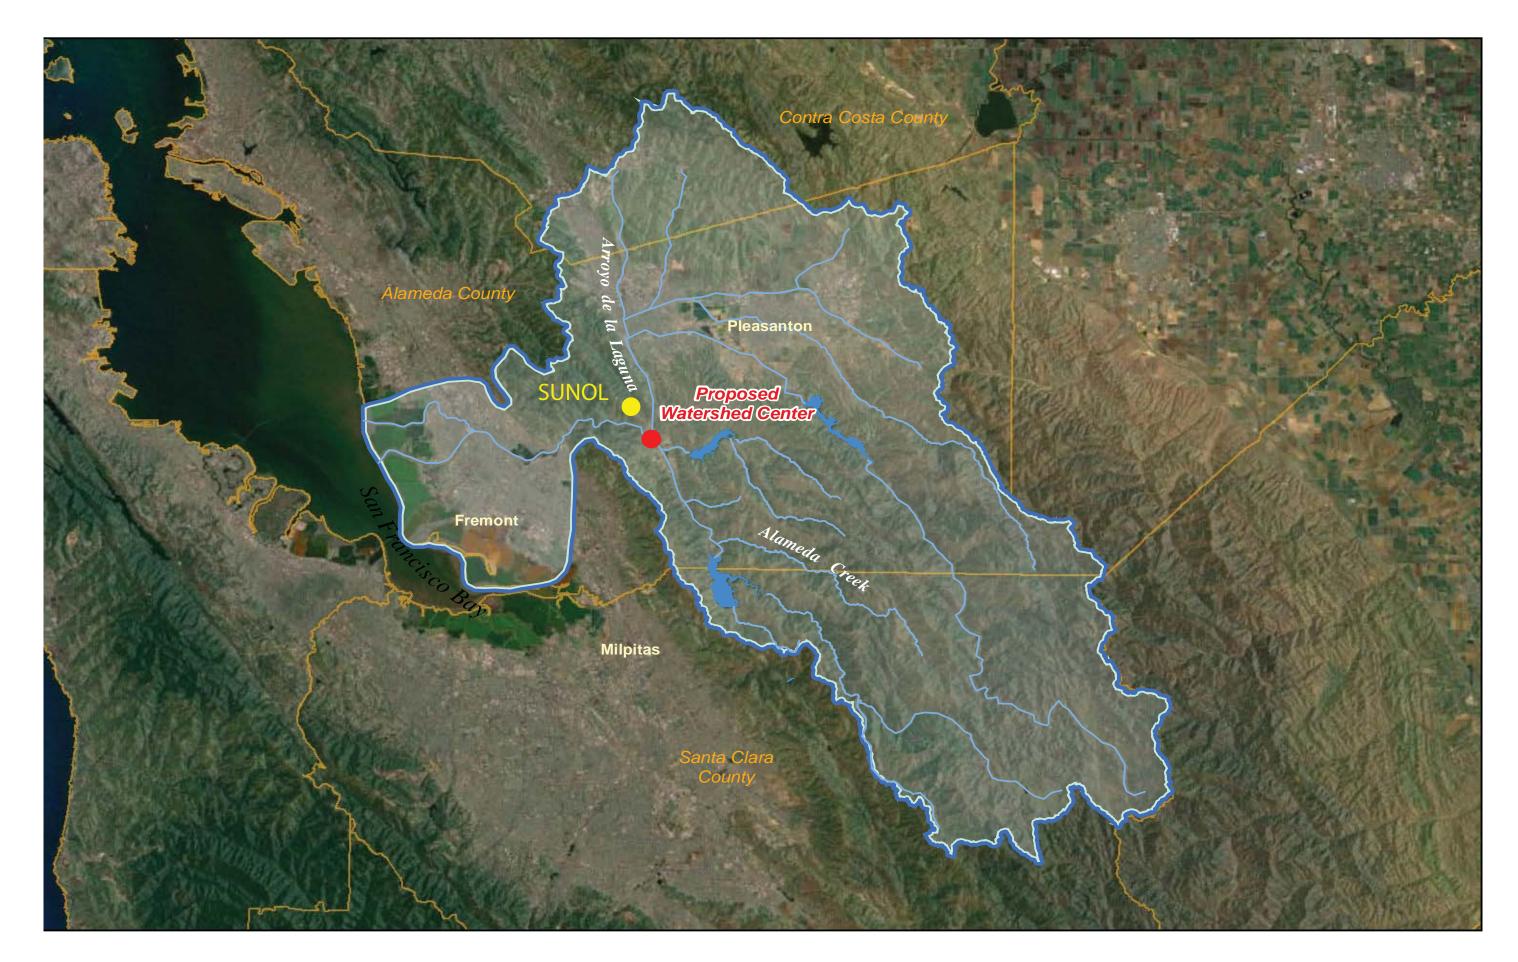

### LINEAR SEQUENCED FLOW

WATERSHED

Alameda Creek Watershed Center | Civic Design Phase 1 Presentation | September 16, 2013