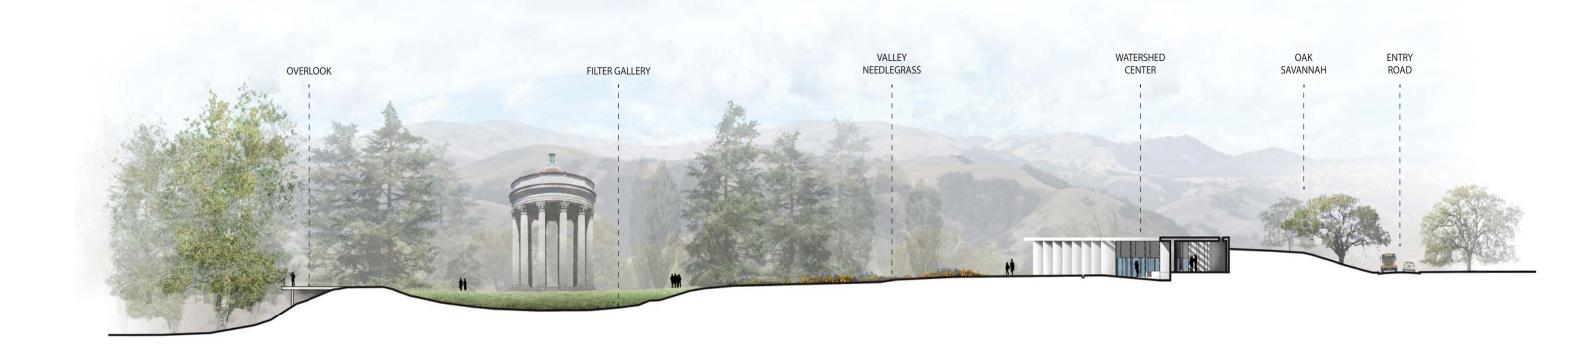

### LINEAR SEQUENCED FLOW

WATERSHED

Alameda Creek Watershed Center | Civic Design Phase 1 Presentation | September 16, 2013