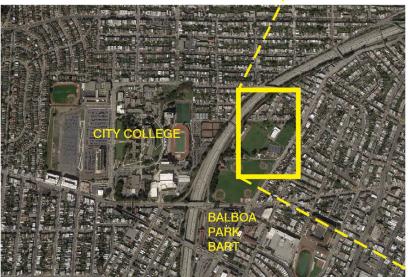

Total \$ 7.5 million

**ENTRY** EXISTING CONDITION

**EAST ELEVATION** EXISTING CONDITION

WEST ELEVATION EXISTING CONDITION

SOUTH ELEVATION EXISTING CONDITION

Existing Conditions
October 20, 2014

Existing Conditions - Site Analysis
October 20, 2014