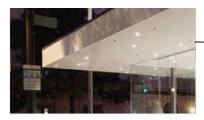

# Canopy

Light Gauge Steel Framing
Wrapped with Painted, Smooth
Cement Plaster Finish at Fascia
and Soffit
Wall

**Concrete** 

Screen

**Painted Steel** 

**Stairs & Ramps** 

**Concrete Pavers** 

**Service Access** 

# **Canopy**

Light Gauge Steel Framing
Wrapped with Painted, Smooth
Cement Plaster Finish at Fascia
and Soffit