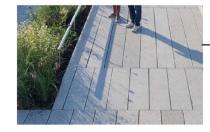

# Canopy

Light Gauge Steel Framing
Wrapped with Painted, Smooth
Cement Plaster Finish at Fascia
and Soffit
Wall

**Concrete** 

Screen

**Painted Steel** 

**Stairs & Ramps** 

**Concrete Pavers** 

**Service Access** 

# **Stairs & Ramps**

**Concrete Pavers** 