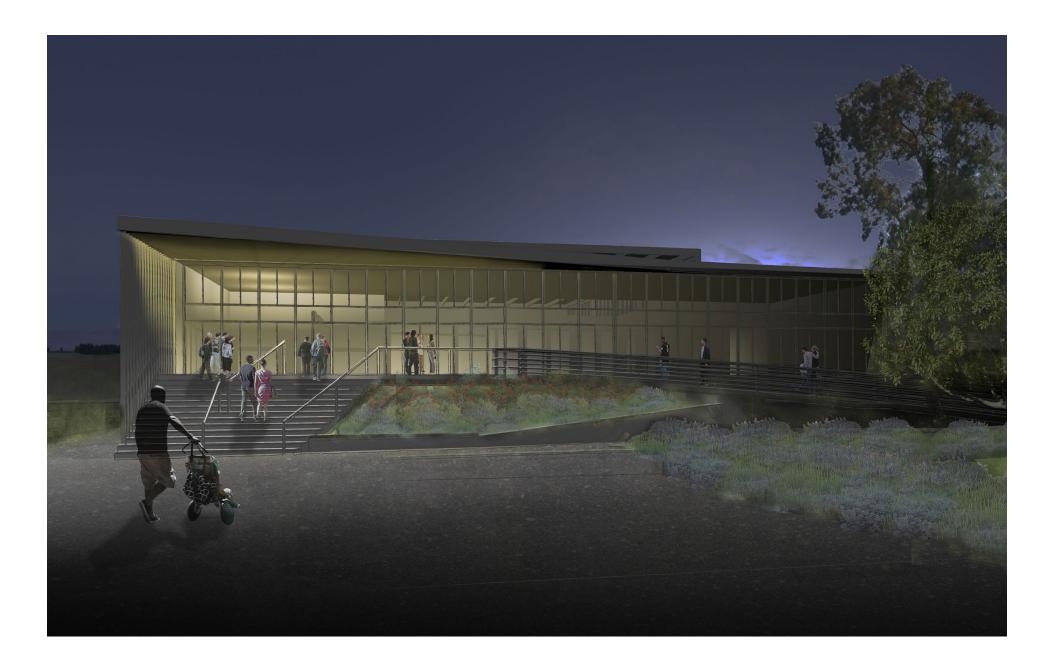

### **Guard Rails**

**Horizontal Rails with Metal Mesh** 

**Mechanical Room** 

Proposed Design - View from Ramp Entry October 20, 2014

Proposed Design - View from Stair Entry
October 20, 2014

Proposed Design - Evening Event
October 20, 2014