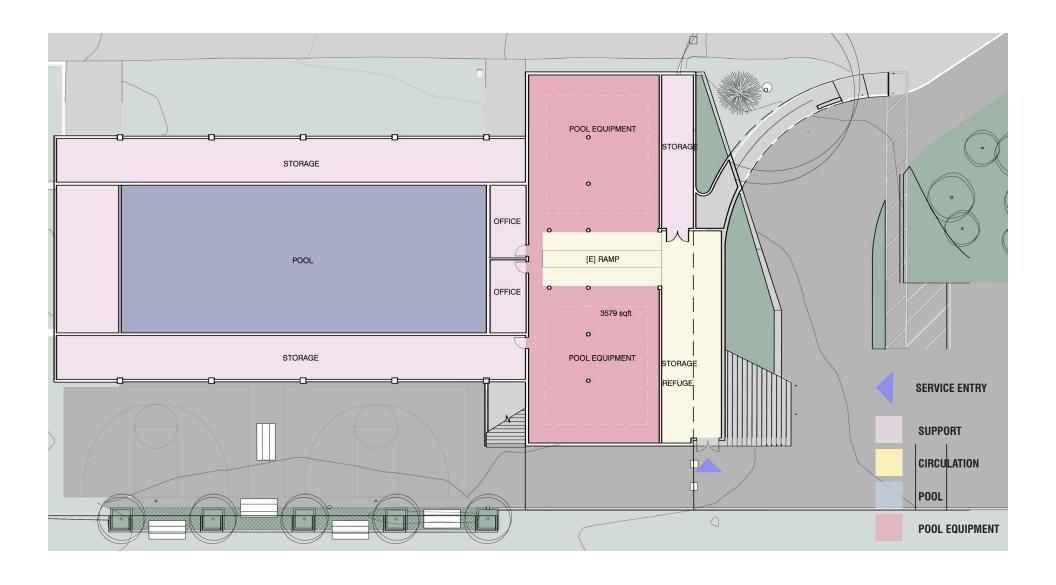

ker rooms, restrooms, and staff areas
- Provide dedicated Community Space
- Cal Green Compliance

#### **BUDGET:**

\$5.0 million for construction

•\$3.5 million for seismic, mechanical, community rooms, and landscape upgrades

\$.45 million for contingency

\$2.05 million for "soft costs"

- Architectural and engineering services
- Project Management
- Construction Management

Total \$ 7.5 million



























**ENTRY** EXISTING CONDITION



**EAST ELEVATION** EXISTING CONDITION





WEST ELEVATION EXISTING CONDITION



SOUTH ELEVATION EXISTING CONDITION

Existing Conditions
October 20, 2014









Existing Conditions - Site Analysis
October 20, 2014









Proposed Design - Site Plan October 20, 2014

















Proposed Design - Pool Level Plan October 20, 2014

















Existing Conditions - Comprehensive View October 20, 2014









Proposed Design - Comprehensive View October 20, 2014













KUTHANIERI a r c h l e c l s ELS / KRA JOINT VENTURE



BALBOA POOL RENOVATION Precedents - Stairs + Ramps October 20, 2014













KUTHANIERI



landscape architects

BALBOA POOL RENOVATION

Precedent Research
October 20, 2014









Existing Conditions - Elevations
October 20, 2014



















# Canopy

Light Gauge Steel Framing
Wrapped with Painted, Smooth
Cement Plaster Finish at Fascia
and Soffit
Wall

**Concrete** 

Screen

**Painted Steel** 

**Stairs & Ramps** 

**Concrete Pavers** 

**Service Access** 

**Mechanical Room** 







#### BALBOA POOL RENOVATION











# **Canopy**

Light Gauge Steel Framing
Wrapped wit