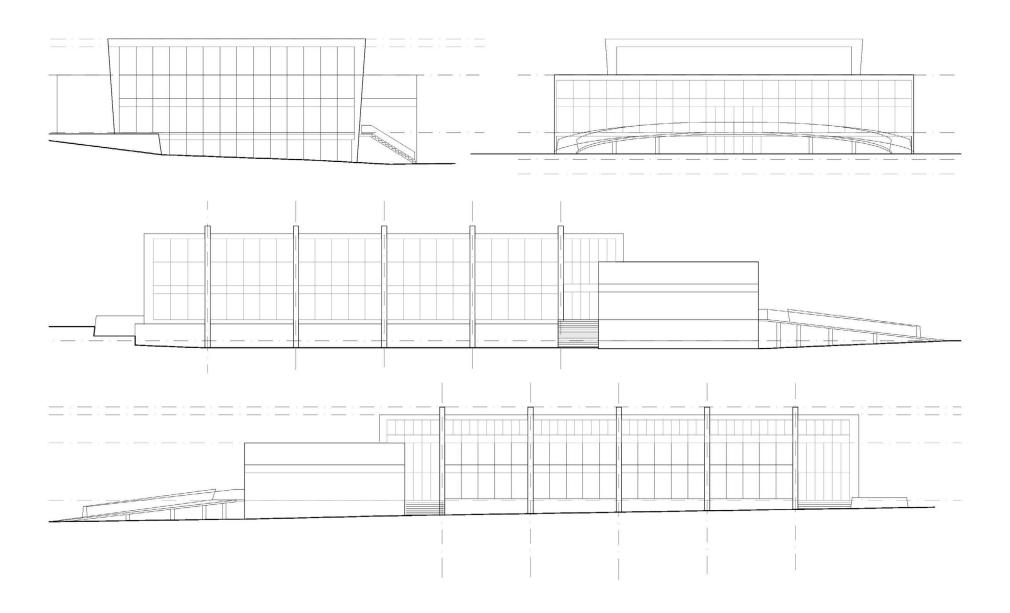

tal \$ 7.5 million



























**ENTRY** EXISTING CONDITION



**EAST ELEVATION** EXISTING CONDITION





WEST ELEVATION EXISTING CONDITION



SOUTH ELEVATION EXISTING CONDITION

Existing Conditions
October 20, 2014









Existing Conditions - Site Analysis
October 20, 2014









Proposed Design - Site Plan October 20, 2014

















Proposed Design - Pool Level Plan October 20, 2014

















Existing Conditions - Comprehensive View October 20, 2014









Proposed Design - Comprehensive View October 20, 2014













KUTHANIERI a r c h l e c l s ELS / KRA JOINT VENTURE



BALBOA POOL RENOVATION Precedents - Stairs + Ramps October 20, 2014













KUTHANIERI



landscape architects

BALBOA POOL RENOVATION

Precedent Research
October 20, 2014









Existing Conditions - Elevations
October 20, 2014



















# Canopy

Light Gauge Steel Framing
Wrapped with Painted, Smooth
Cement Plaster Finish at Fascia
and Soffit
Wall

**Concrete** 

Screen

**Painted Steel** 

**Stairs & Ramps** 

**Concrete Pavers** 

**Service Access** 

**Mechanical Room** 







#### BALBOA POOL RENOVATION











# **Canopy**

Light Gauge Steel Framing
Wrapped with Painted, Smooth
Cement Plaster Finish at Fascia
and Soffit

### Screen

**Painted Steel** 

# **Stairs & Ramps**

**Concrete Pavers** 

### **Bench**

Wood Bench on Concrete wall

### **Guard Rails**

**Horizontal Rails with Metal Mesh** 

**Mechanical Room** 























Proposed Design - View from Ramp Entry October 20, 2014









Proposed Design - View from Stair