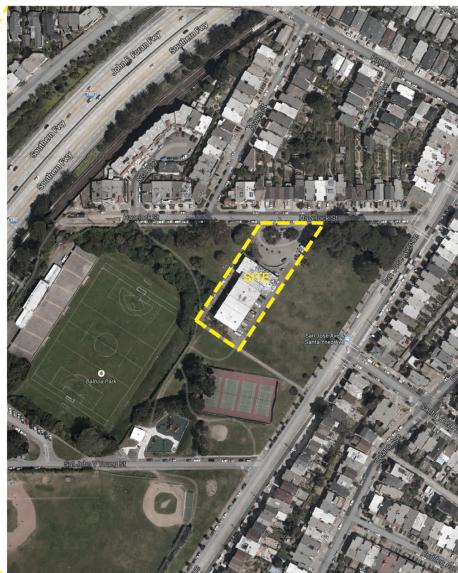

Total \$ 7.5 million

**ENTRY** EXISTING CONDITION

**EAST ELEVATION** EXISTING CONDITION

WEST ELEVATION EXISTING CONDITION

SOUTH ELEVATION EXISTING CONDITION

Existing Conditions
October 20, 2014

Existing Conditions - Site Analysis
October 20, 2014

Proposed Design - Site Plan October 20, 2014

Proposed Design - Pool Level Plan October 20, 2014

Existing Conditions - Comprehensive View October 20, 2014

Proposed Design - Comprehensive View October 20, 2014