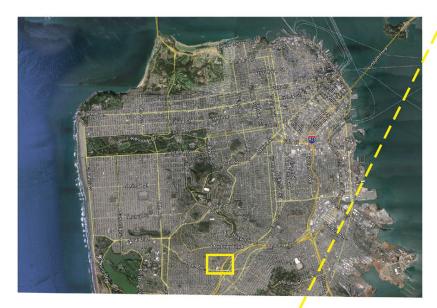

Total \$ 7.5 million

**ENTRY** EXISTING CONDITION

**EAST ELEVATION** EXISTING CONDITION

WEST ELEVATION EXISTING CONDITION

SOUTH ELEVATION EXISTING CONDITION

Existing Conditions
October 20, 2014

Existing Conditions - Site Analysis
October 20, 2014