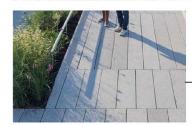

# Canopy

Light Gauge Steel Framing
Wrapped with Painted, Smooth
Cement Plaster Finish at Fascia
and Soffit
Wall

**Concrete** 

Screen

**Painted Steel** 

**Stairs & Ramps** 

**Concrete Pavers** 

**Service Access** 

# **Stairs & Ramps**

**Concrete Pavers** 