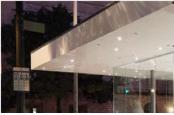

# Canopy

Light Gauge Steel Framing
Wrapped with Painted, Smooth
Cement Plaster Finish at Fascia
and Soffit
Wall

**Concrete** 

Screen

**Painted Steel** 

**Stairs & Ramps** 

**Concrete Pavers** 

**Service Access** 

# **Canopy**

Light Gauge Steel Framing
Wrapped with Painted, Smooth
Cement Plaster Finish at Fascia
and Soffit