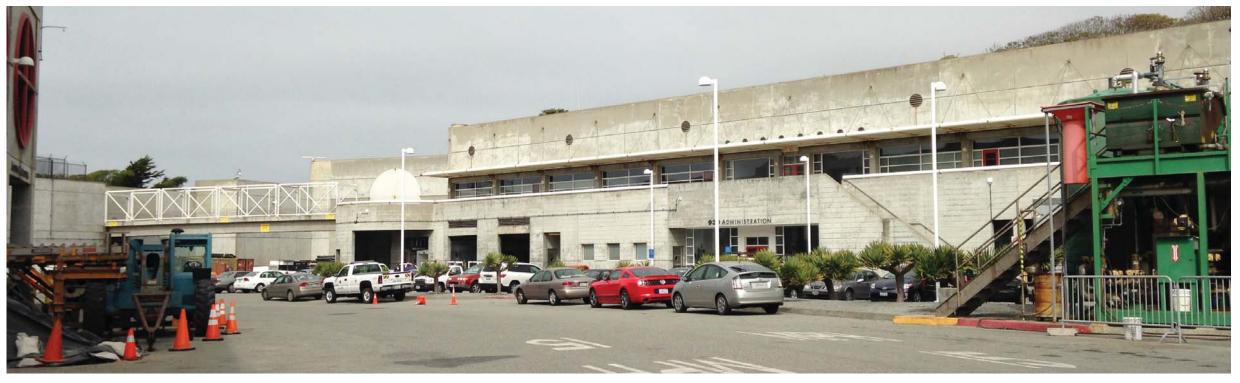

**Project Description** 

Awning Replacement - Building 930

Existing Building Elevation

Existing Awning at Second Level Looking North-

Existing Awning

Existing Building Entrance

Existing South Elevation and Roof Plan