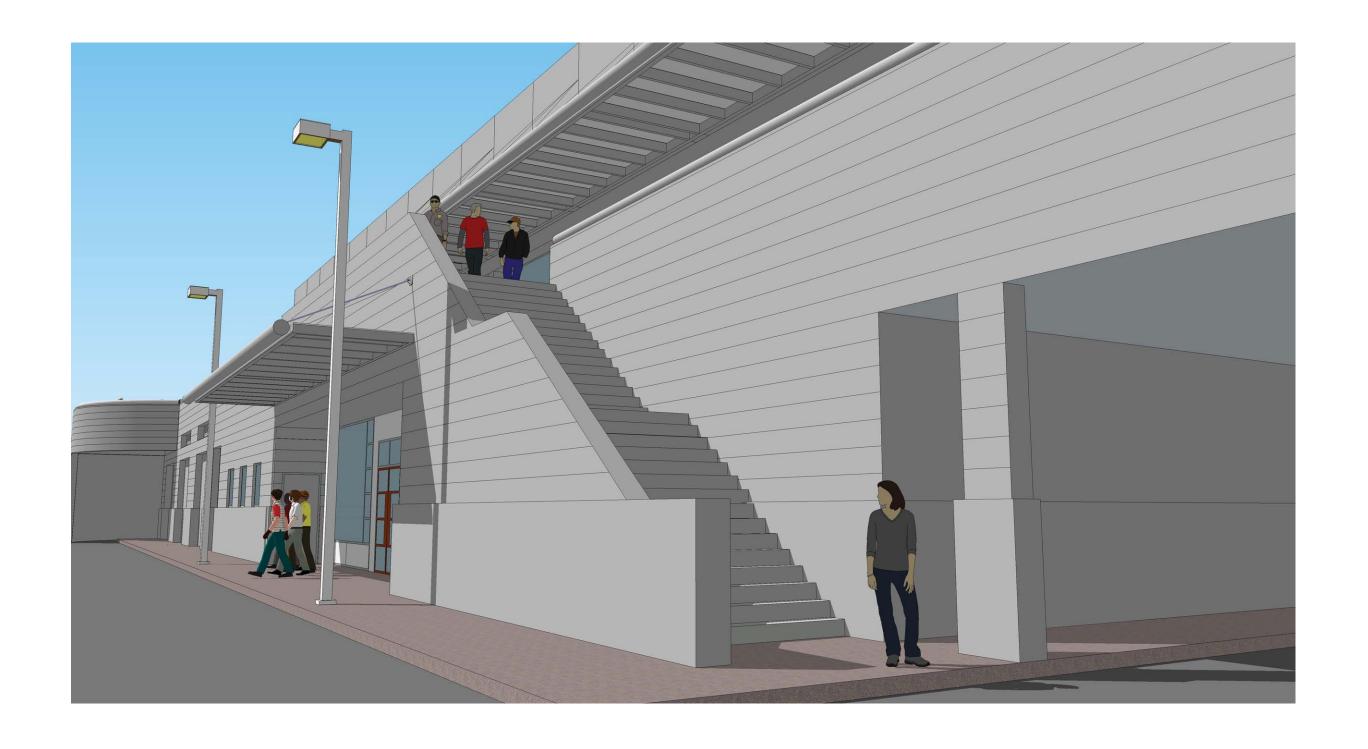

## **CANOPY DESIGN CRITERIA**

- •Replace corroded steel frame and glass block canopy assembly at second floor of building 930, and add a new canopy at main entrance at first floor
- •Canopy at second floor shall follow the same design concept, dimensions, and suspended structural support systems as existing.
- •Metal Frame tubbing, plates, tabs, bracing, fasteners, and rod connections supports shall be of hieghiest corrossive resistant grade of Stainless steel duplex Stainless Steel tubing engineered to withstand weight, seismic and uplift and related loads.
- •New canopy at entrance shall be inspired on the second floor canopy replacment for a unified design.
- •New metal frame, metal plates, tabs, bracing, fasteners, and rod connections supports shall consist of duplex Stainless Steel tubing, engineered to withstand weight, seismic and uplift and related loads.
- •Cover shall consist of transluscent fully framed Polytcarbonate panels to provide provide shade to the interior spaces and avoid glare.
- •Canopy replacement shall have a profile slopping back to the existing concrete wall and shall be equipped with rust resistant gutter to drain into an existing drain ports.
- •New Canopy at entrance shall slope away from building to drain at front of canopy.

New Awning South Elevation and Roof Plan

Existing and New Awning Sections

New Awning Perspective

New Awning Perspective

New Awning - Second Level

New Awning at Main Entrance

Street Level View

Oceanside Water