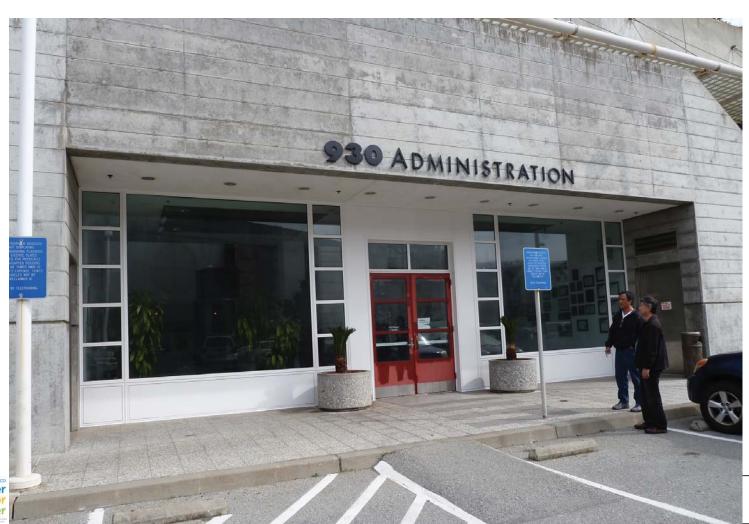

**Project Description** 

Awning Replacement - Building 930

Existing Building Elevation

Existing Awning at Second Level Looking North-

Existing Awning

Existing Building Entrance

Existing South Elevation and Roof Plan