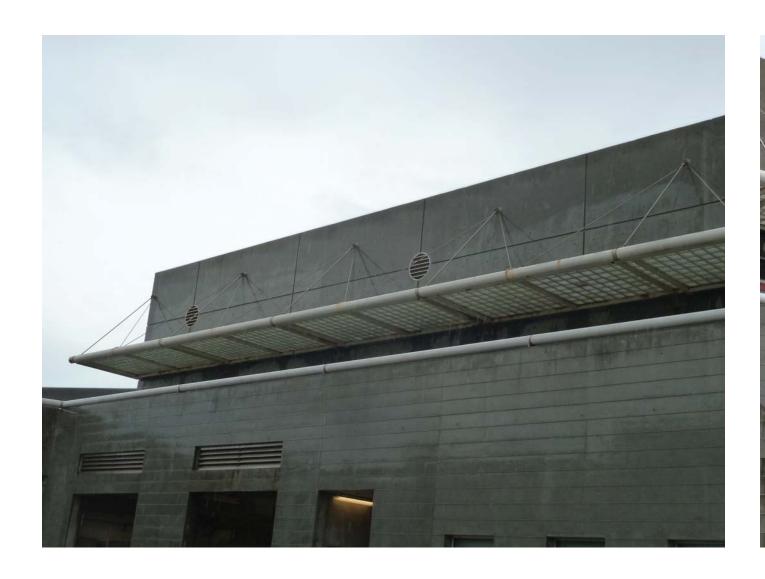

**Project Description** 

Awning Replacement - Building 930

Existing Building Elevation

Existing Awning at Second Level Looking North-

Existing Awning

Existing Building Entrance

Existing South Elevation and Roof Plan