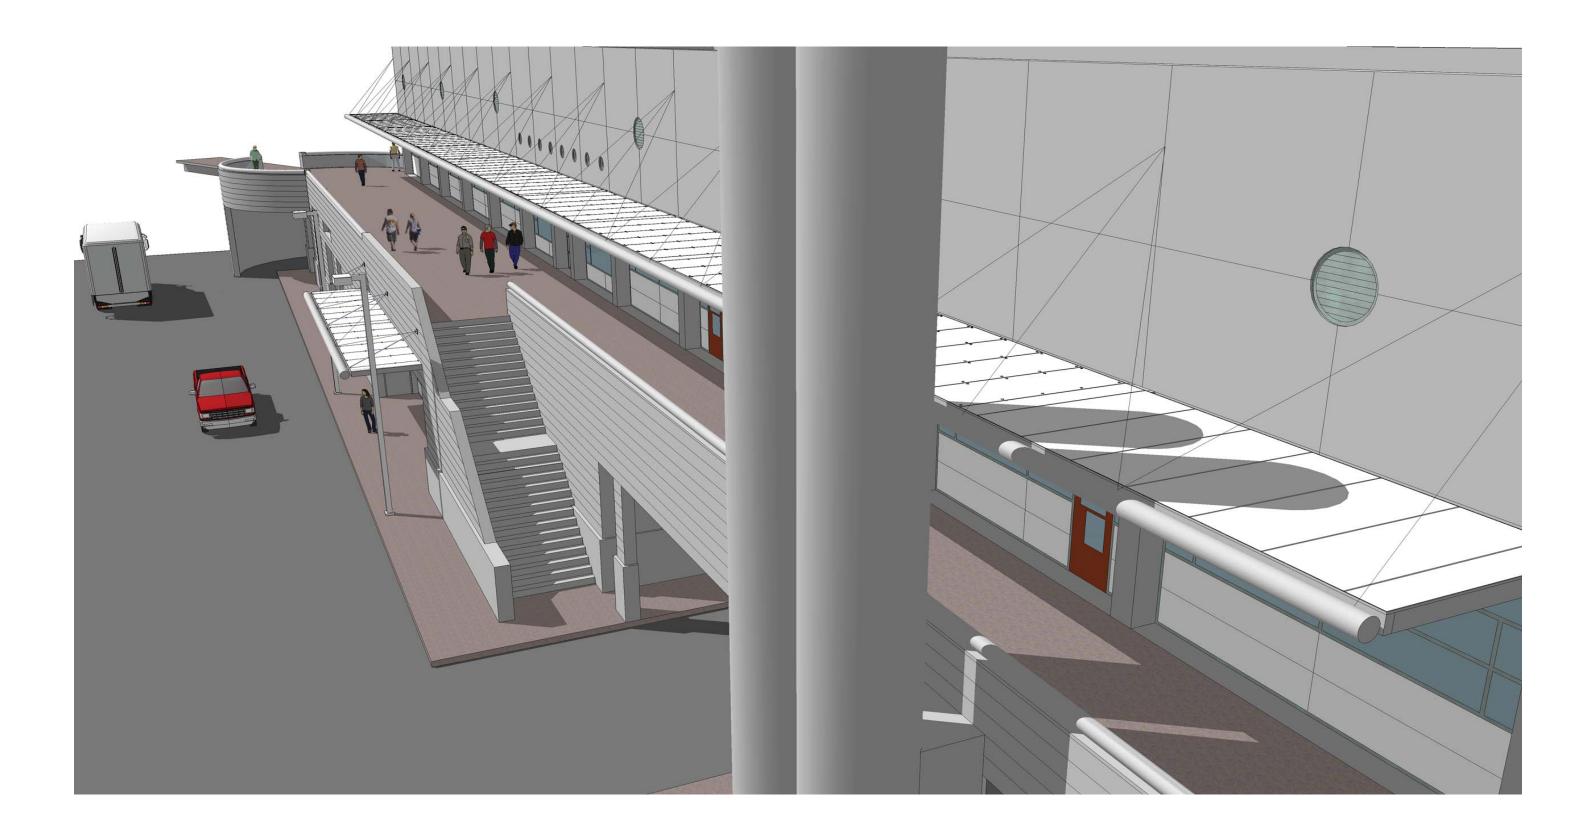

**Project Description** 

Awning Replacement - Building 930

Existing Building Elevation

Existing Awning at Second Level Looking North-

Existing Awning

Existing Building Entrance

Existing South Elevation and Roof Plan

New Awning South Elevation and Roof Plan

Existing and New Awning Sections

New Awning Perspective

New Awning Perspective

New Awning - Second Level

New Awning at Main Entrance

Street Level View

Oceanside Water