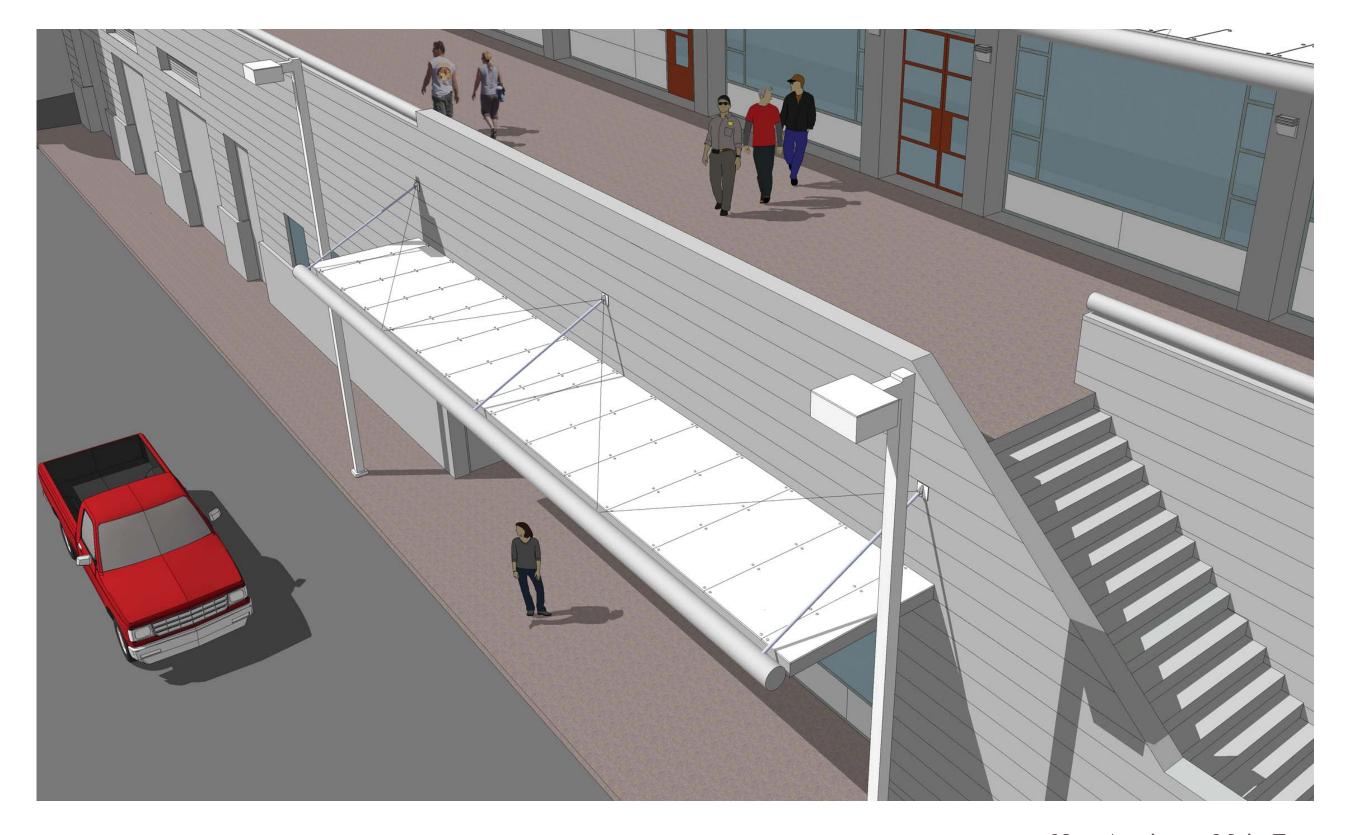

## **CANOPY DESIGN CRITERIA**

- •Replace corroded steel frame and glass block canopy assembly at second floor of building 930, and add a new canopy at main entrance at first floor
- •Canopy at second floor shall follow the same design concept, dimensions, and suspended structural support systems as existing.
- •Metal Frame tubbing, plates, tabs, bracing, fasteners, and rod connections supports shall be of hieghiest corrossive resistant grade of Stainless steel duplex Stainless Steel tubing engineered to withstand weight, seismic and uplift and related loads.
- •New canopy at entrance shall be inspired on the second floor canopy replacment for a unified design.
- •New metal frame, metal plates, tabs, bracing, fasteners, and rod connections supports shall consist of duplex Stainless Steel tubing, engineered to withstand weight, seismic and uplift and related loads.
- •Cover shall consist of transluscent fully framed Polytcarbonate panels to provide provide shade to the interior spaces and avoid glare.
- •Canopy replacement shall have a profile slopping back to the existing concrete wall and shall be equipped with rust resistant gutter to drain into an existing drain ports.
- •New Canopy at entrance shall slope away from building to drain at front of canopy.

New Awning South Elevation and Roof Plan

Existing and New Awning Sections

New Awning Perspective

New Awning Perspective

New Awning - Second Level

New Awning at Main Entrance

Street Level View

Oceanside Water