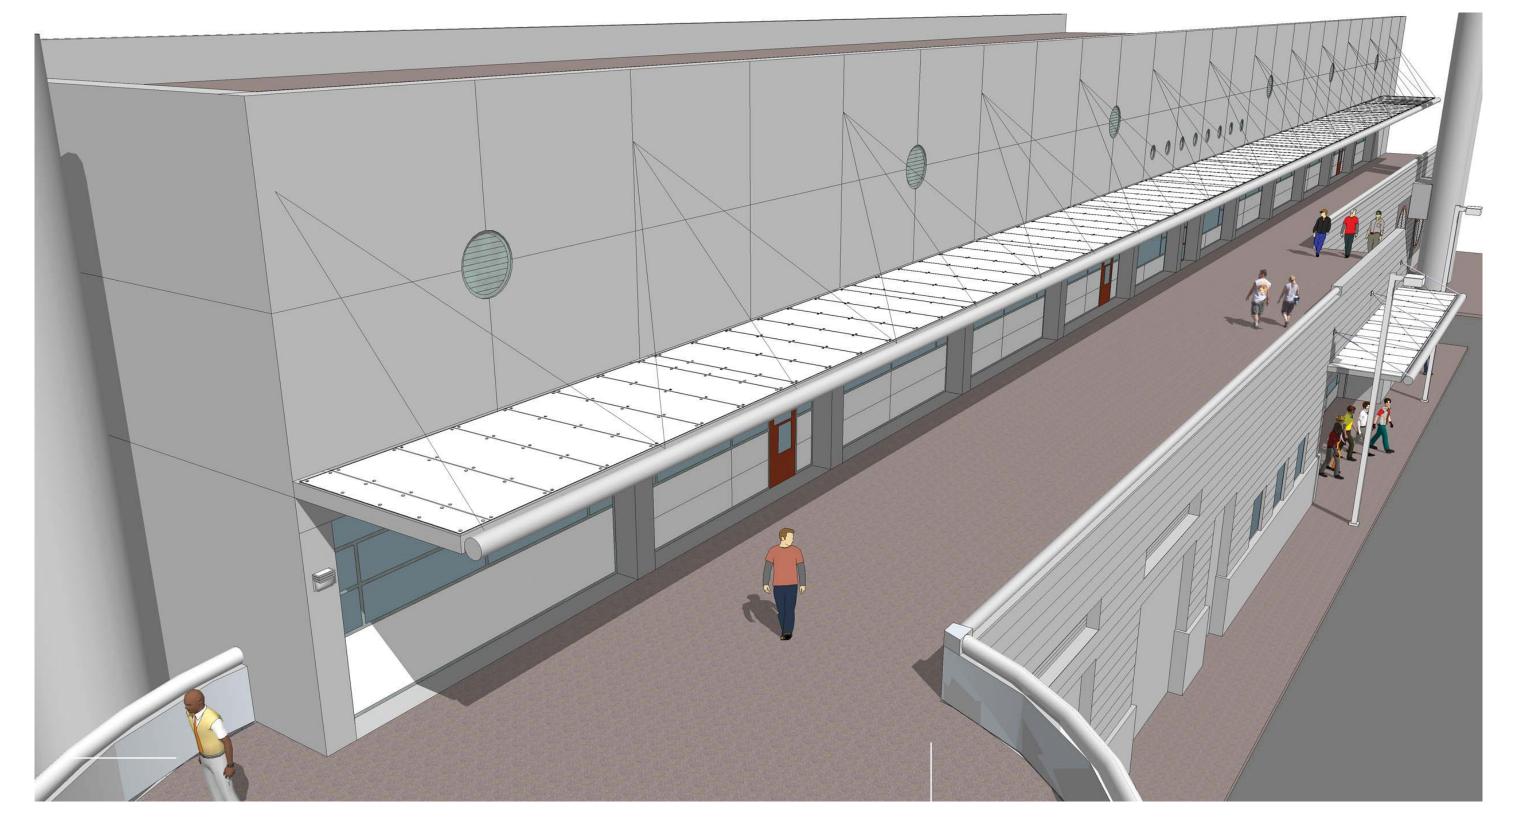

**Project Description** 

Awning Replacement - Building 930

Existing Building Elevation

Existing Awning at Second Level Looking North-

Existing Awning

Existing Building Entrance

Existing South Elevation and Roof Plan

New Awning South Elevation and Roof Plan

Existing and New Awning Sections

New Awning Perspective

New Awning Perspective

New Awning - Second Level

New Awning at Main Entrance

Street Level View

Oceanside Water