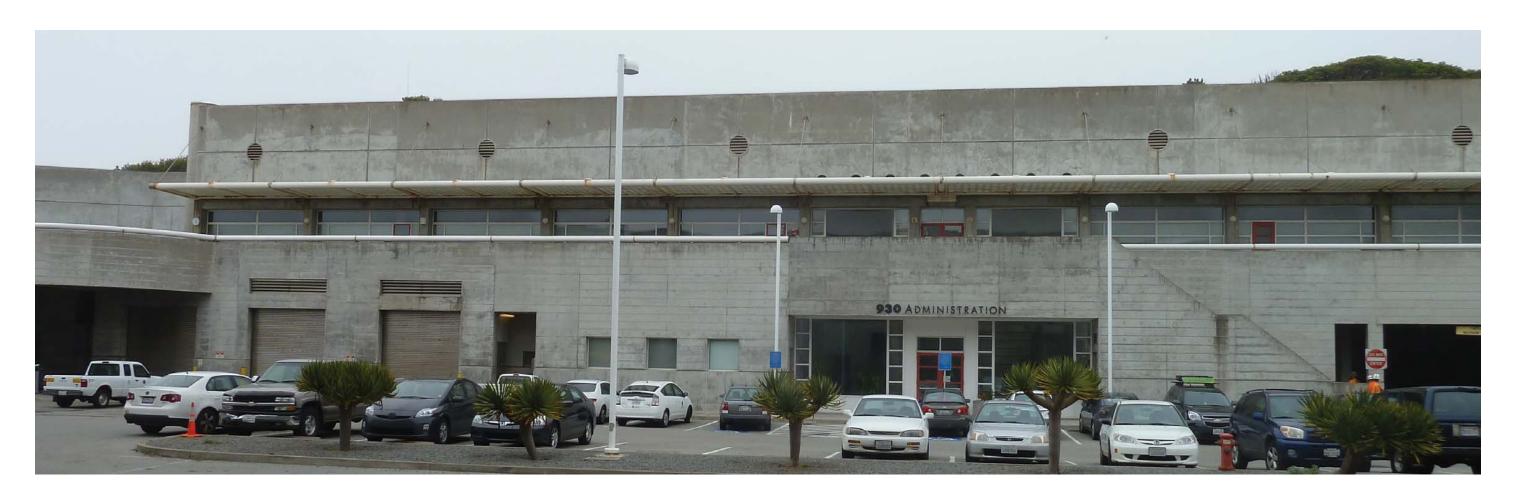

**Project Description** 

Awning Replacement - Building 930

Existing Building Elevation

Existing Awning at Second Level Looking North-

Existing Awning

Existing Building Entrance

Existing South Elevation and Roof Plan