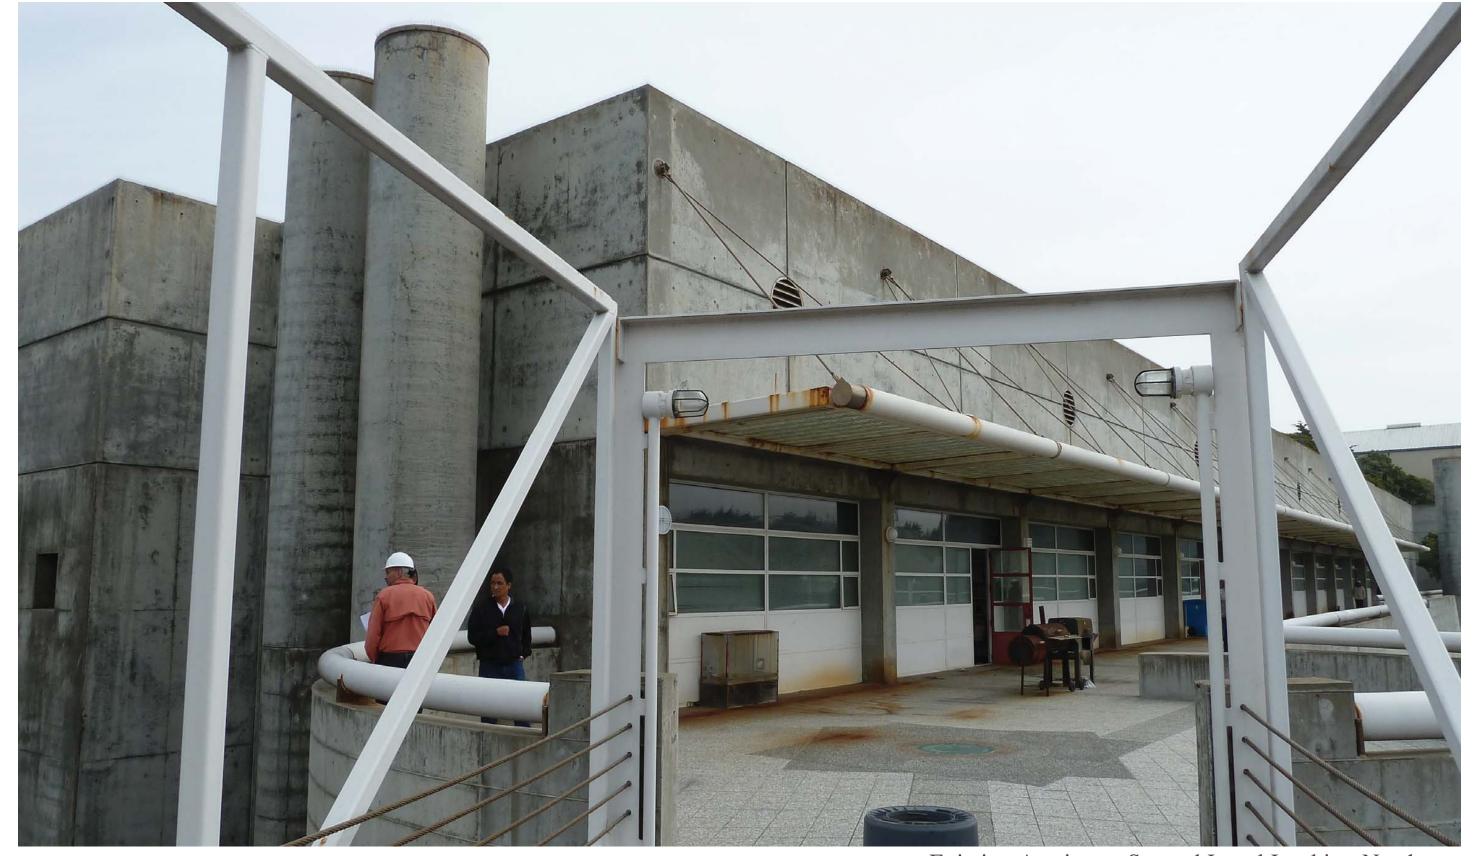

**Project Description** 

Awning Replacement - Building 930

Existing Building Elevation

Existing Awning at Second Level Looking North-

Existing Awning

Existing Building Entrance

Existing South Elevation and Roof Plan