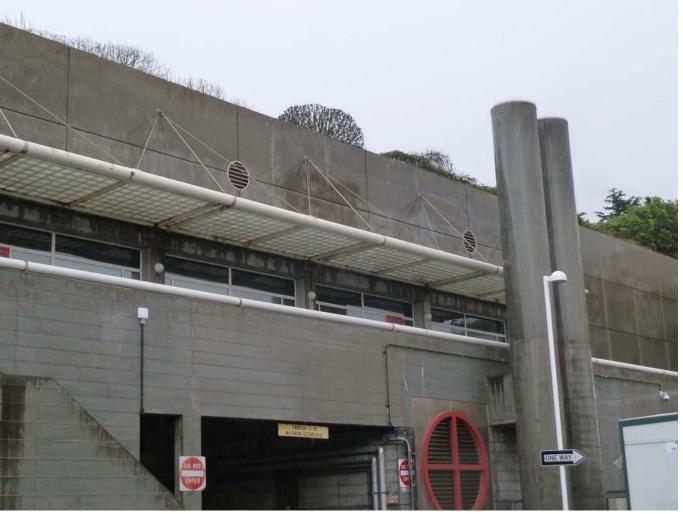

**Project Description** 

Awning Replacement - Building 930

Existing Building Elevation

Existing Awning at Second Level Looking North-

Existing Awning

Existing Building Entrance

Existing South Elevation and Roof Plan