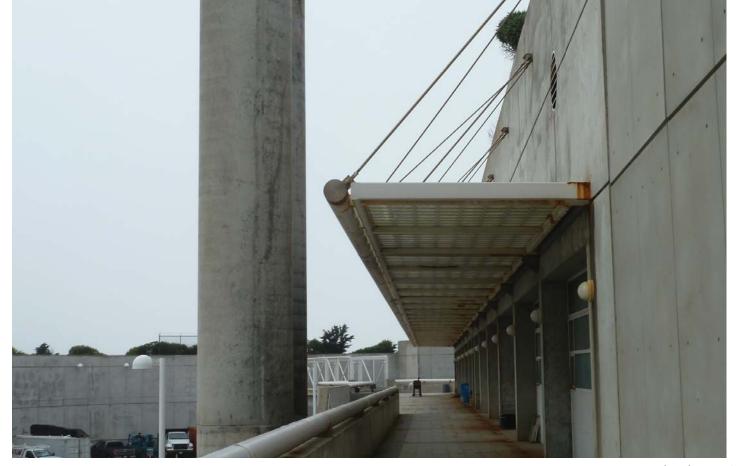

## **CANOPY DESIGN CRITERIA**

- •Replace corroded steel frame and glass block canopy assembly at second floor of building 930, and add a new canopy at main entrance at first floor
- •Canopy at second floor shall follow the same design concept, dimensions, and suspended structural support systems as existing.
- •Metal Frame tubbing, plates, tabs, bracing, fasteners, and rod connections supports shall be of hieghiest corrossive resistant grade of Stainless steel duplex Stainless Steel tubing engineered to withstand weight, seismic and uplift and related loads.
- •New canopy at entrance shall be inspired on the second floor canopy replacment for a unified design.
- •New metal frame, metal plates, tabs, bracing, fasteners, and rod connections supports shall consist of duplex Stainless Steel tubing, engineered to withstand weight, seismic and uplift and related loads.
- •Cover shall consist of transluscent fully framed Polytcarbonate panels to provide provide shade to the interior spaces and avoid glare.
- •Canopy replacement shall have a profile slopping back to the existing concrete wall and shall be equipped with rust resistant gutter to drain into an existing drain ports.
- •New Canopy at entrance shall slope away from building to drain at front of canopy.

**Project Description** 

Awning Replacement - Building 930

Existing Building Elevation

Existing Awning at Second Level Looking North-

Existing Awning

Existing Building Entrance

Existing South Elevation and Roof Plan