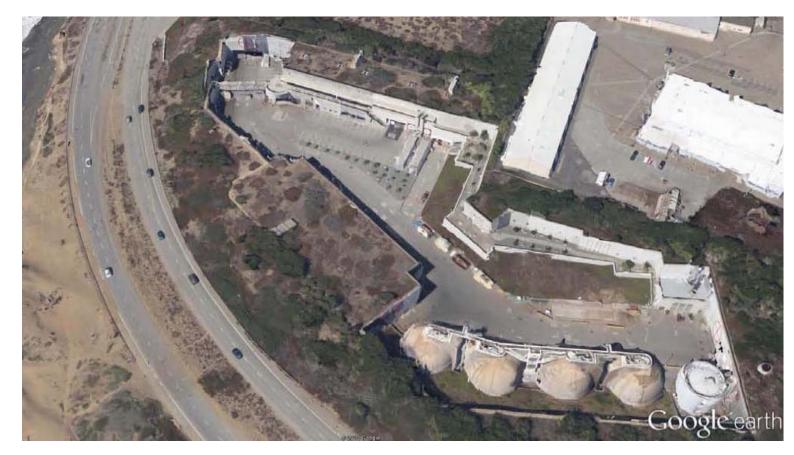

Awning Replacement | Civic Design Review Phase 1 &2 | June 16, 2014

Building 930 Design-Build Project Building Design and Construction SF Deptartment of Public Works

Oceanside Water Pollution



Project Location Aerial Map Oceanside Wastewater Treatment Plant



Existing Site Aerial Image

## **CANOPY DESIGN CRITERIA**

- •Replace corroded steel frame and glass block canopy assembly at second floor of building 930, and add a new canopy at main entrance at first floor
- •Canopy at second floor shall follow the same design concept, dimensions, and suspended structural support systems as existing.
- •Metal Frame tubbing, plates, tabs, bracing, fasteners, and rod connections supports shall be of hieghiest corrossive resistant grade of Stainless steel duplex Stainless Steel tubing engineered to withstand weight, seismic and uplift and related loads.
- •New canopy at entrance shall be inspired on the second floor canopy replacment for a unified design.
- •New metal frame, metal plates, tabs, bracing, fasteners, and rod connections supports shall consi