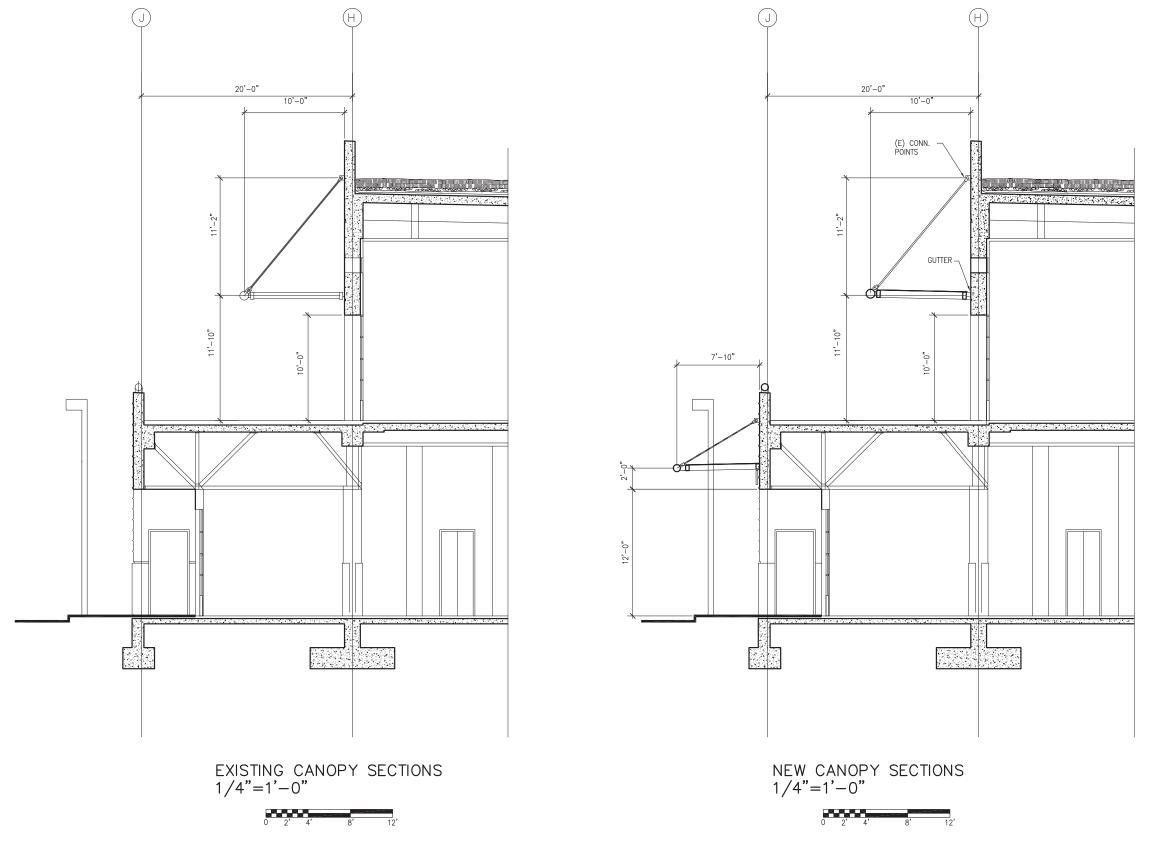

## **CANOPY DESIGN CRITERIA**

- •Replace corroded steel frame and glass block canopy assembly at second floor of building 930, and add a new canopy at main entrance at first floor
- •Canopy at second floor shall follow the same design concept, dimensions, and suspended structural support systems as existing.
- •Metal Frame tubbing, plates, tabs, bracing, fasteners, and rod connections supports shall be of hieghiest corrossive resistant grade of Stainless steel duplex Stainless Steel tubing engineered to withstand weight, seismic and uplift and related loads.
- •New canopy at entrance shall be inspired on the second floor canopy replacment for a unified design.
- •New metal frame, metal plates, tabs, bracing, fasteners, and rod connections supports shall consist of duplex Stainless Steel tubing, engineered to withstand weight, seismic and uplift and related loads.
- •Cover shall consist of transluscent fully framed Polytcarbonate panels to provide provide shade to the interior spaces and avoid glare.
- •Canopy replacement shall have a profile slopping back to the existing concrete wall and shall be equipped with rust resistant gutter to drain into an existing drain ports.
- •New Canopy at entrance shall slope away from building to drain at front of canopy.

New Awning South Elevation and Roof Plan

Existing and New Awning Sections

New Awning Perspective

New Awning Perspective

New Awning - Second Level

New Awning at Main Entrance

Street Level View

Oceanside Water