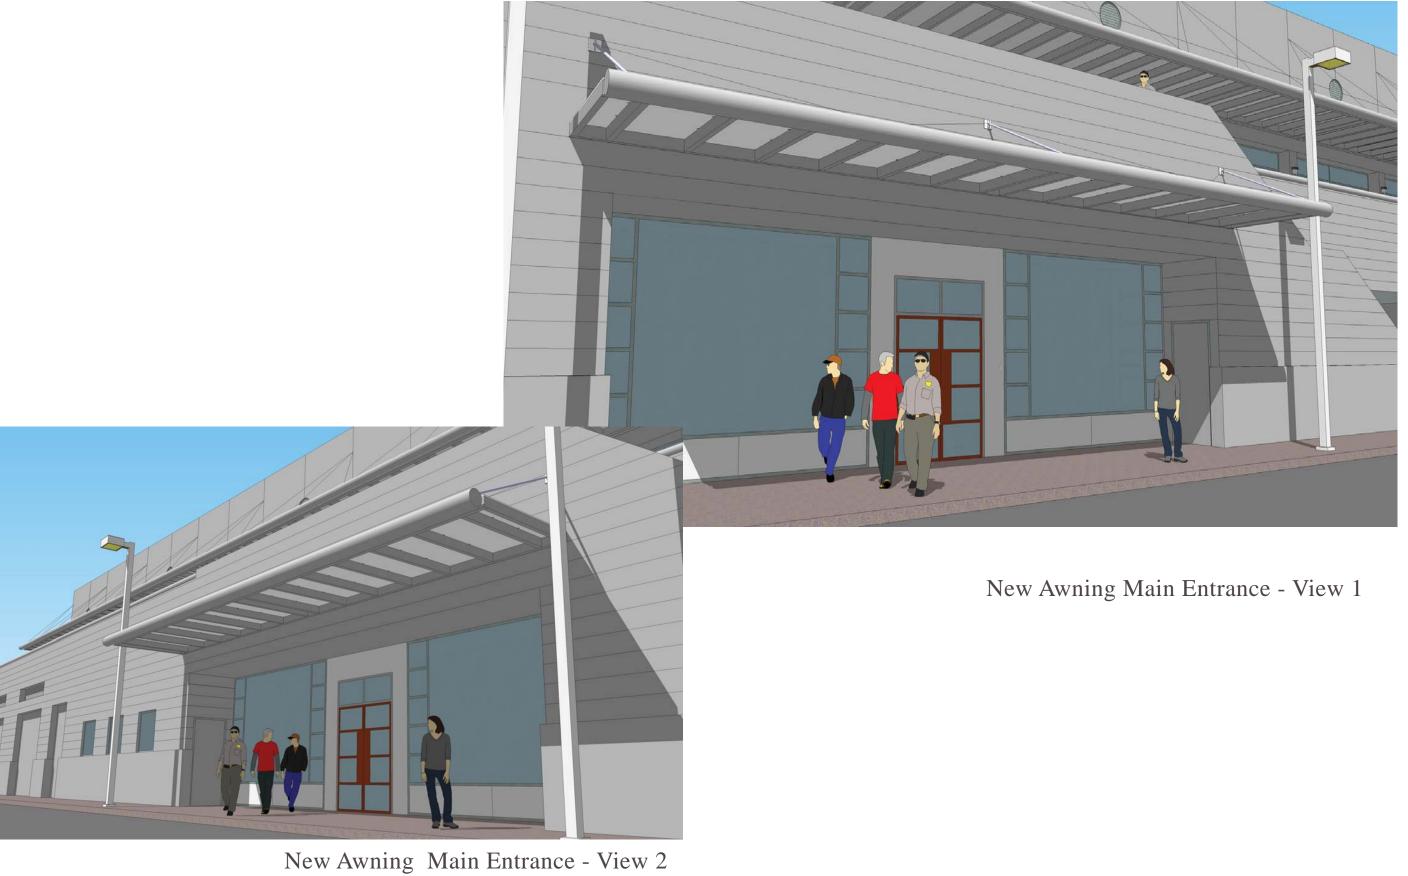

## **CANOPY DESIGN CRITERIA**

- •Replace corroded steel frame and glass block canopy assembly at second floor of building 930, and add a new canopy at main entrance at first floor
- •Canopy at second floor shall follow the same design concept, dimensions, and suspended structural support systems as existing.
- •Metal Frame tubbing, plates, tabs, bracing, fasteners, and rod connections supports shall be of hieghiest corrossive resistant grade of Stainless steel duplex Stainless Steel tubing engineered to withstand weight, seismic and uplift and related loads.
- •New canopy at entrance shall be inspired on the second floor canopy replacment for a unified design.
- •New metal frame, metal plates, tabs, bracing, fasteners, and rod connections supports shall consist of duplex Stainless Steel tubing, engineered to withstand weight, seismic and uplift and related loads.
- •Cover shall consist of transluscent fully framed Polytcarbonate panels to provide provide shade to the interior spaces and avoid glare.
- •Canopy replacement shall have a profile slopping back to the existing concrete wall and shall be equipped with rust resistant gutter to drain into an existing drain ports.
- •New Canopy at entrance shall slope away from building to drain at front of canopy.

**Project Description** 

Awning Replacement - Building 930

Existing Building Elevation

Existing Awning at Second Level Looking North-

Existing Awning

Existing Building Entrance

Existing South Elevation and Roof Plan

New Awning South Elevation and Roof Plan

Existing and New Awning Sections

New Awning Perspective

New Awning Perspective

New Awning - Second Level

New Awning at Main Entrance

Street Level View

Oceanside Water