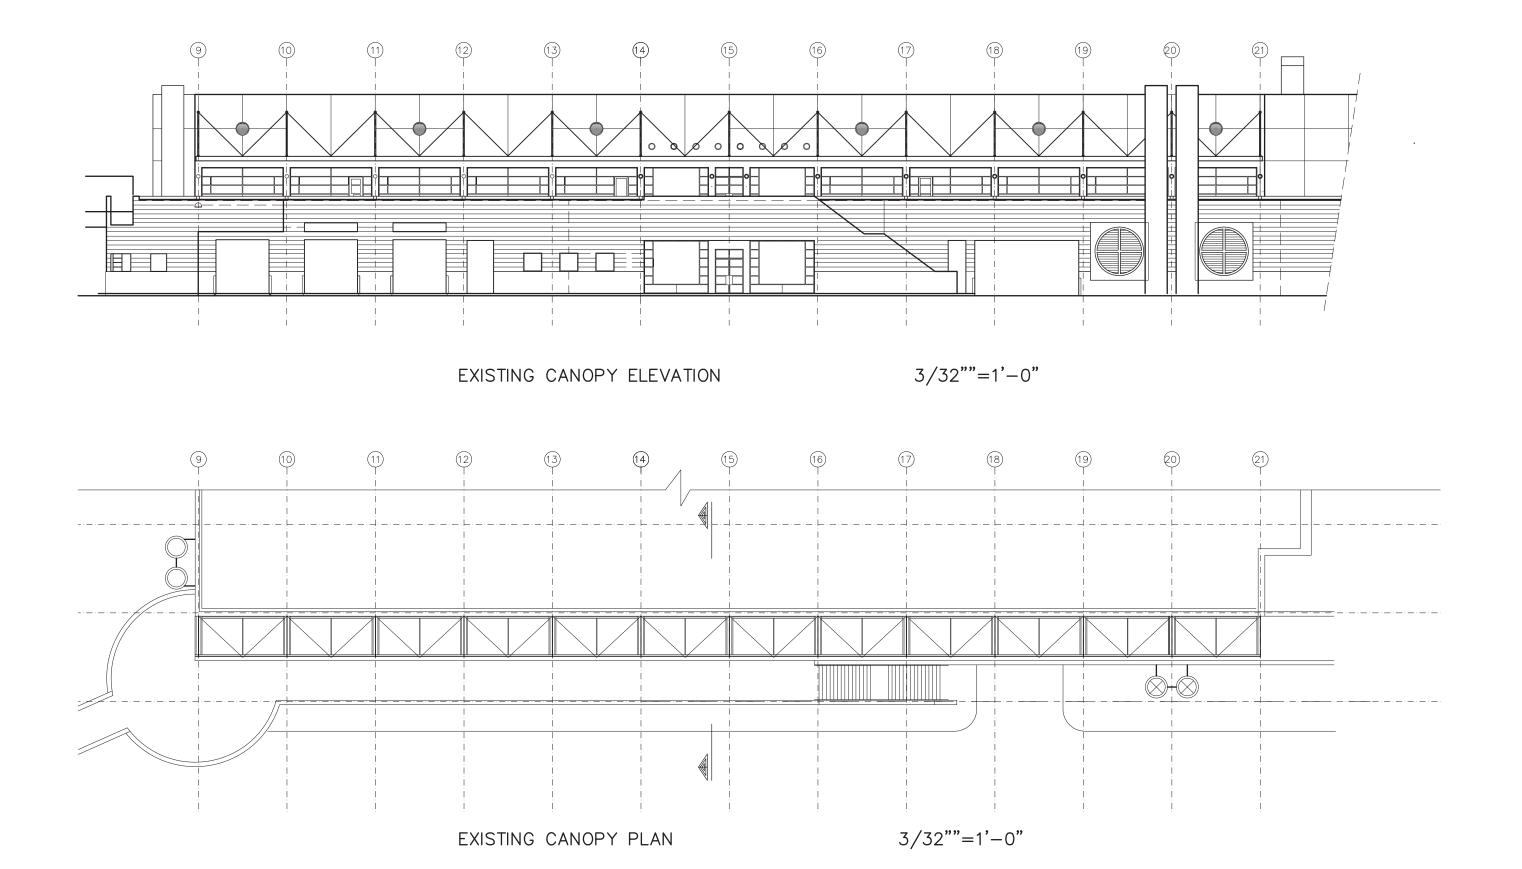

## **CANOPY DESIGN CRITERIA**

- •Replace corroded steel frame and glass block canopy assembly at second floor of building 930, and add a new canopy at main entrance at first floor
- •Canopy at second floor shall follow the same design concept, dimensions, and suspended structural support systems as existing.
- •Metal Frame tubbing, plates, tabs, bracing, fasteners, and rod connections supports shall be of hieghiest corrossive resistant grade of Stainless steel duplex Stainless Steel tubing engineered to withstand weight, seismic and uplift and related loads.
- •New canopy at entrance shall be inspired on the second floor canopy replacment for a unified design.
- •New metal frame, metal plates, tabs, bracing, fasteners, and rod connections supports shall consist of duplex Stainless Steel tubing, engineered to withstand weight, seismic and uplift and related loads.
- •Cover shall consist of transluscent fully framed Polytcarbonate panels to provide provide shade to the interior spaces and avoid glare.
- •Canopy replacement shall have a profile slopping back to the existing concrete wall and shall be equipped with rust resistant gutter to drain into an existing drain ports.
- •New Canopy at entrance shall slope away from building to drain at front of canopy.

**Project Description** 

Awning Replacement - Building 930

Existing Building Elevation

Existing Awning at Second Level Looking North-

Existing Awning

Existing Building Entrance

Existing South Elevation and Roof Plan