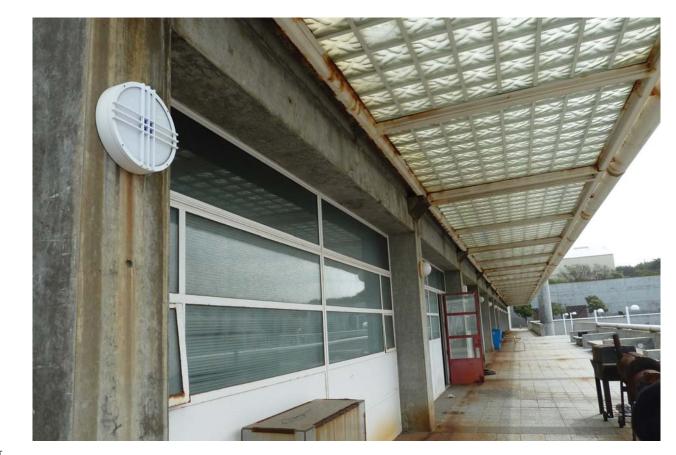

## **CANOPY DESIGN CRITERIA**

- •Replace corroded steel frame and glass block canopy assembly at second floor of building 930, and add a new canopy at main entrance at first floor
- •Canopy at second floor shall follow the same design concept, dimensions, and suspended structural support systems as existing.
- •Metal Frame tubbing, plates, tabs, bracing, fasteners, and rod connections supports shall be of hieghiest corrossive resistant grade of Stainless steel duplex Stainless Steel tubing engineered to withstand weight, seismic and uplift and related loads.
- •New canopy at entrance shall be inspired on the second floor canopy replacment for a unified design.
- •New metal frame, metal plates, tabs, bracing, fasteners, and rod connections supports shall consist of duplex Stainless Steel tubing, engineered to withstand weight, seismic and uplift and related loads.
- •Cover shall consist of transluscent fully framed Polytcarbonate panels to provide provide shade to the interior spaces and avoid glare.
- •Canopy replacement shall have a profile slopping back to the existing concrete wall and shall be equipped with rust resistant gutter to drain into an existing drain ports.
- •New Canopy at entrance shall slope away from building to drain at front of canopy.

**Project Description** 

Awning Replacement - Building 930

Existing Building Elevation

Existing Awning at Second Level Looking North-

Existing Awning

Existing Building Entrance

Existing South Elevation and Roof Plan