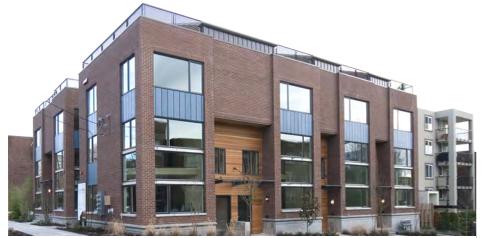

### **Contemporary Fire Stations Design Examples -**

KOLUMBA MUSEUM - P. ZUMTHOR - GERMANY

SHUGOIN HOUSING BLDG. TOKIO

DUPAGE HOUSES OF WORSHIP CHAPEL & ADMINISTRATIVE WING - ILLINOIS

6TH ST. RESIDENCE ARBOL DE LA VIDA - ARIZONA