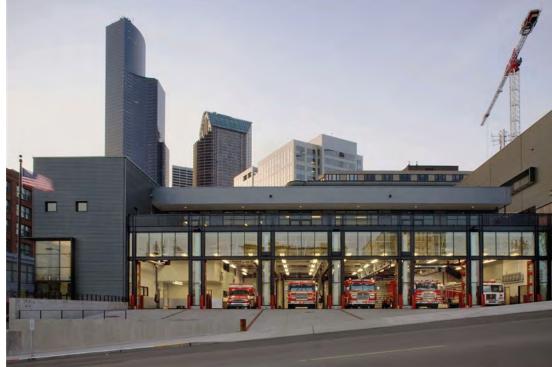

### **Contemporary Fire Stations Design Examples -**

KOLUMBA MUSEUM - P. ZUMTHOR - GERMANY

SHUGOIN HOUSING BLDG. TOKIO

DUPAGE HOUSES OF WORSHIP CHAPEL & ADMINISTRATIVE WING - ILLINOIS

6TH ST. RESIDENCE ARBOL DE LA VIDA - ARIZONA