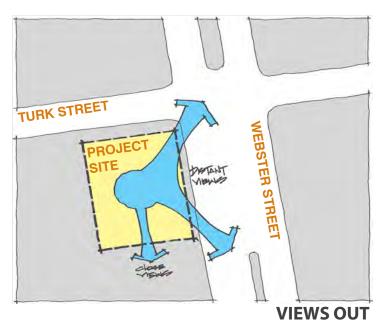

#### Neighborhood Context - Access & Traffic Diagrams -

**BUILDING DESIGN & CONSTRUCTION** 

Neighborhood Context - Fire Station 5 Existing Building views

WEBSTER STREET - SOUTH & EAST FACADES

**CORNER OF TURK & WEBSTER STREET** 