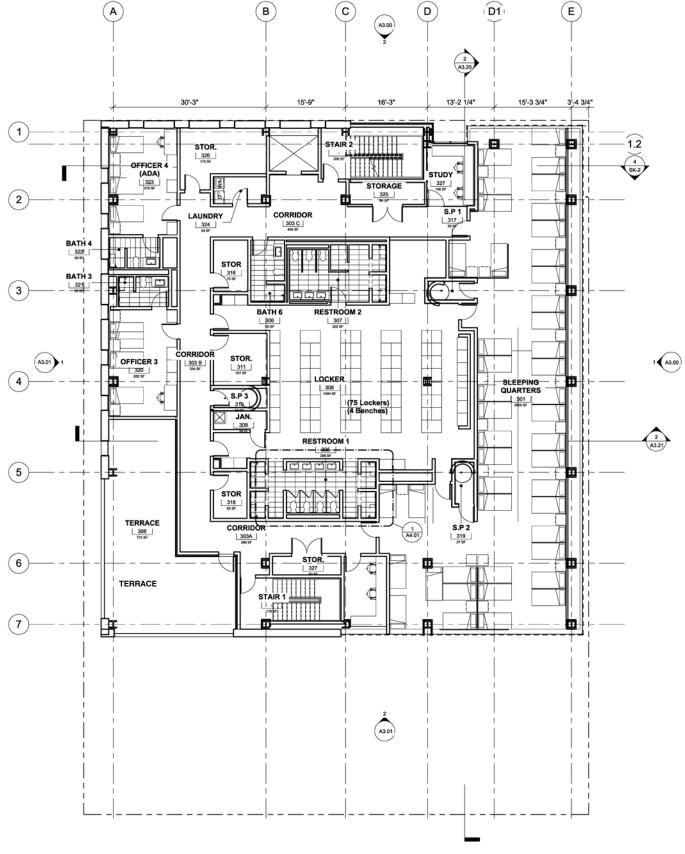

**Contemporary Design Examples -**

SPITAFIELDS BUILDING - LONDON

Design Development - Concept Floor Plans

1) PLAN – MEZZANINE

PLAN – FIRST FLOOR

2 0 (3) 1 (A3.00) 5 A3.01

PLAN - SECOND FLOOR

SAN FRANCISCO FIRE DEPARTMENT | ESER BOND I | FIRE STATION No. 5