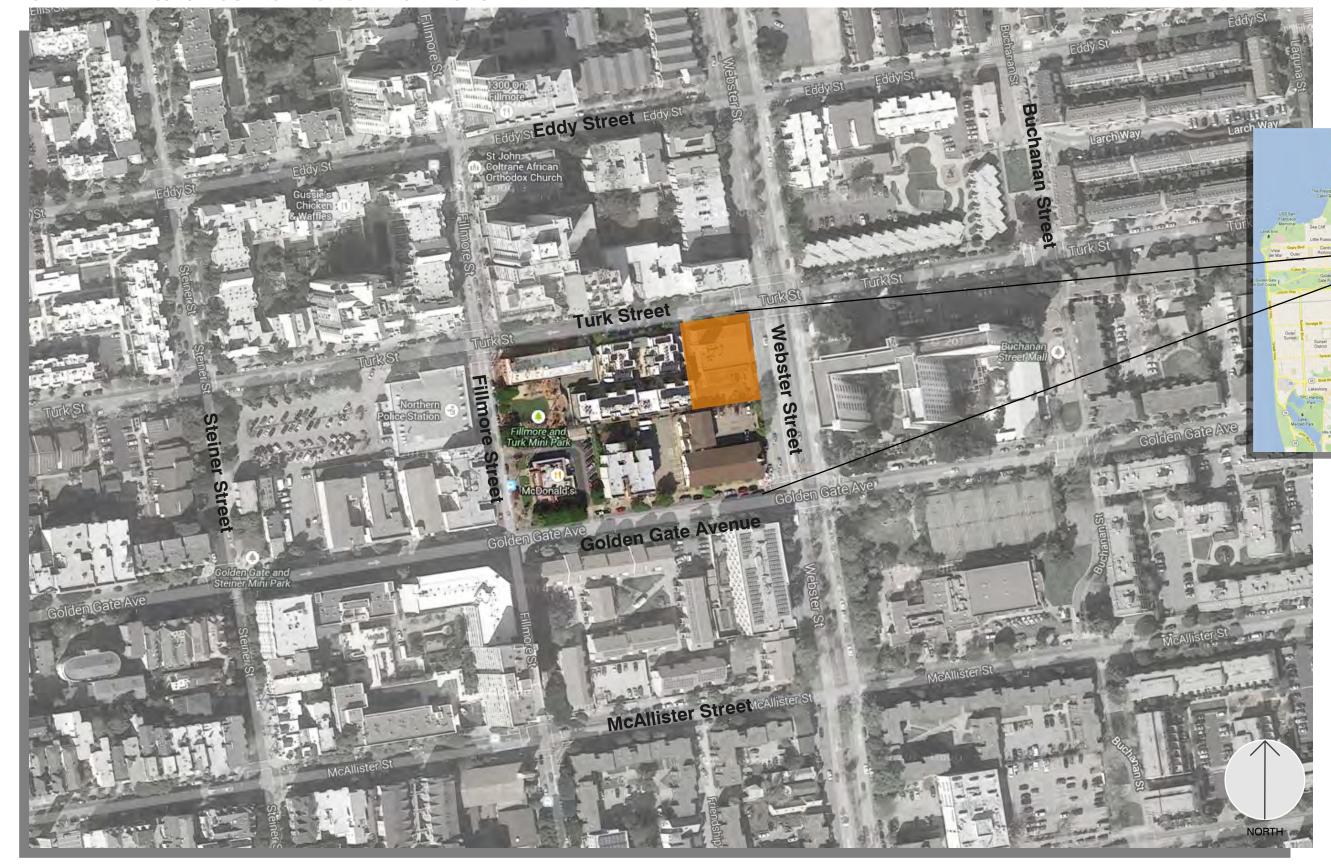

### Neighborhood Context - Western Addition -

PROJECT LOCATION - 1301 TURK STREET -

Neighborhood Context - Neighborhood Plan

#### Neighborhood Context - Access & Traffic Diagrams -

**BUILDING DESIGN & CONSTRUCTION** 

Neighborhood Context - Fire Station 5 Existing Building views

WEBSTER STREET - SOUTH & EAST FACADES

**CORNER OF TURK & WEBSTER STREET** 