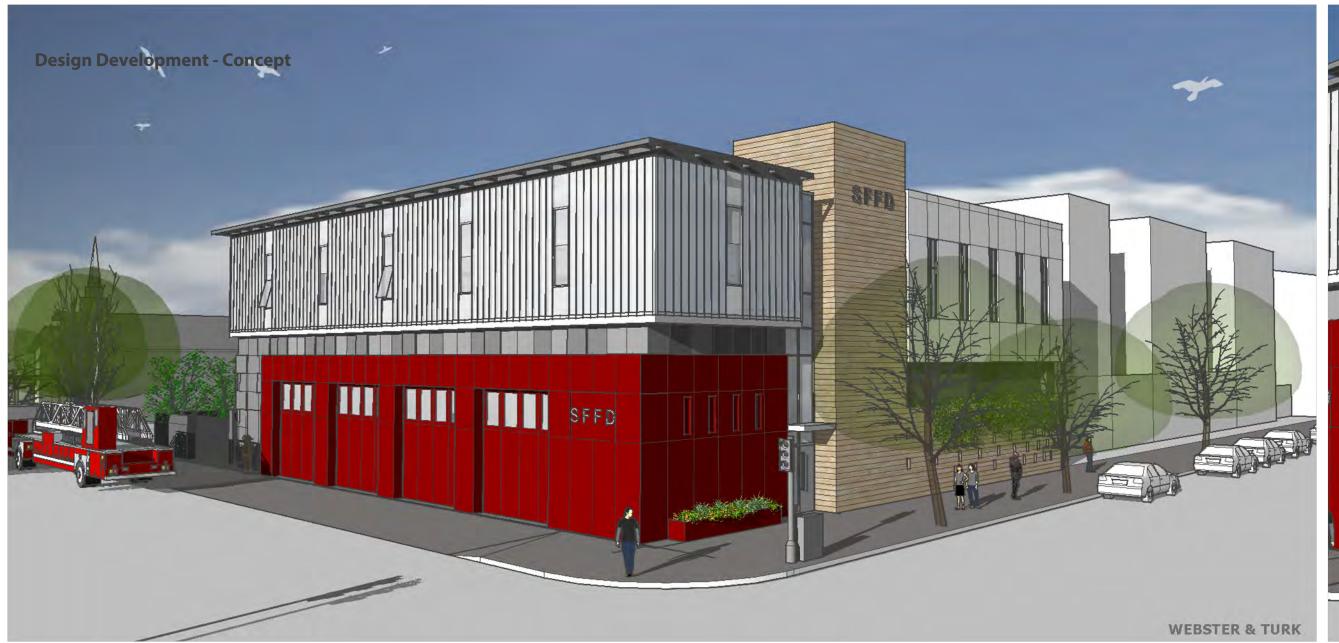

STREET - SOUTH & EAST FACADES





**CORNER OF TURK & WEBSTER STREET** 



TURK STREET - NORTH & WEST FACADES



TURK STREET - NORTH FACADE



WEBSTER STREET - EAST FACADE





### **Contemporary Fire Stations Design Examples -**

























KOLUMBA MUSEUM - P. ZUMTHOR - GERMANY



SHUGOIN HOUSING BLDG. TOKIO



DUPAGE HOUSES OF WORSHIP CHAPEL & ADMINISTRATIVE WING - ILLINOIS



6TH ST. RESIDENCE ARBOL DE LA VIDA - ARIZONA



**Contemporary Design Examples -**

SPITAFIELDS BUILDING - LONDON

















Design Development - Concept Floor Plans

1) PLAN – MEZZANINE

PLAN – FIRST FLOOR







2 0 (3) 1 (A3.00) 5 A3.01

PLAN - SECOND FLOOR



SAN FRANCISCO FIRE DEPARTMENT | ESER BOND I | FIRE STATION No. 5

1 PLAN - ROOF

**Floor Plans** 

**Design Development - Concept** 

























Questions?