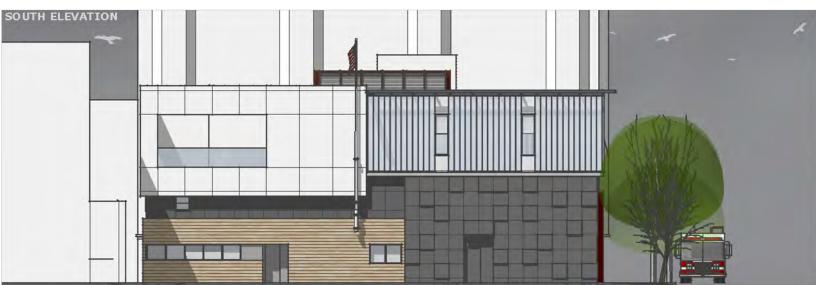

#### Neighborhood Context - Access & Traffic Diagrams -

**BUILDING DESIGN & CONSTRUCTION** 

Neighborhood Context - Fire Station 5 Existing Building views

WEBSTER STREET - SOUTH & EAST FACADES

**CORNER OF TURK & WEBSTER STREET** 

TURK STREET - NORTH & WEST FACADES

TURK STREET - NORTH FACADE

WEBSTER STREET - EAST FACADE