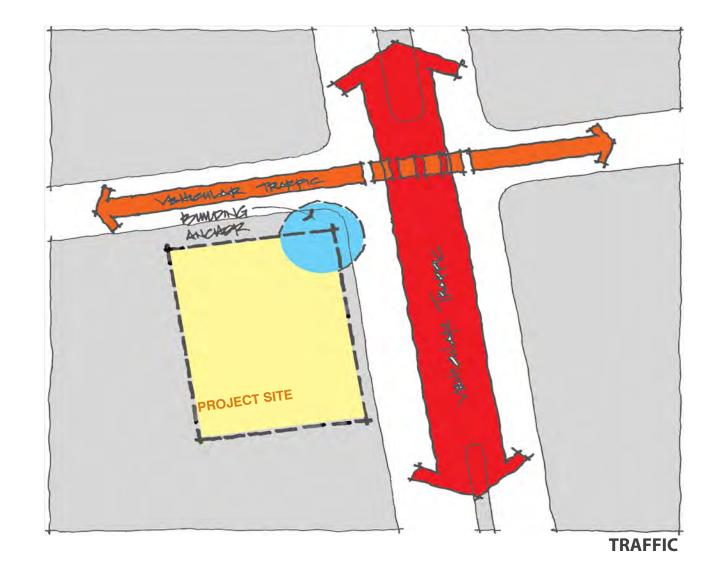

#### Neighborhood Context - Access & Traffic Diagrams -

**BUILDING DESIGN & CONSTRUCTION** 

Neighborhood Context - Fire Station 5 Existing Building views

WEBSTER STREET - SOUTH & EAST FACADES

**CORNER OF TURK & WEBSTER STREET** 