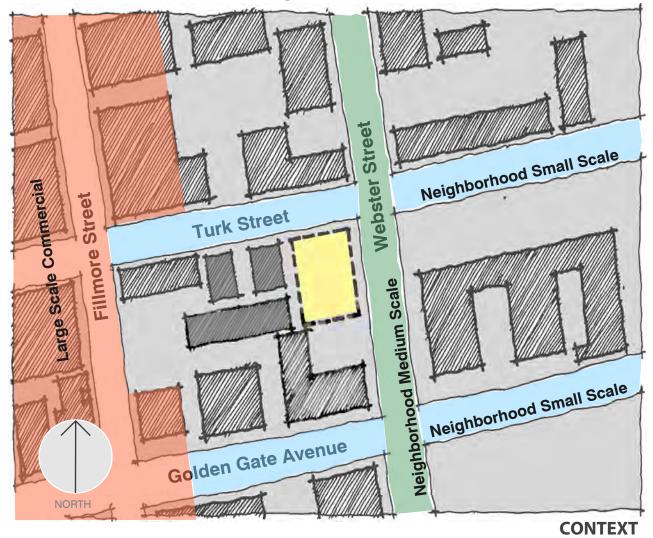

### Neighborhood Context - Western Addition -

PROJECT LOCATION - 1301 TURK STREET -

Neighborhood Context - Neighborhood Plan

#### Neighborhood Context - Access & Traffic Diagrams -

**BUILDING DESIGN & CONSTRUCTION** 

Neighborhood Context - Fire Station 5 Existing Building views

WEBSTER STREET - SOUTH & EAST FACADES

**CORNER OF TURK & WEBSTER STREET** 