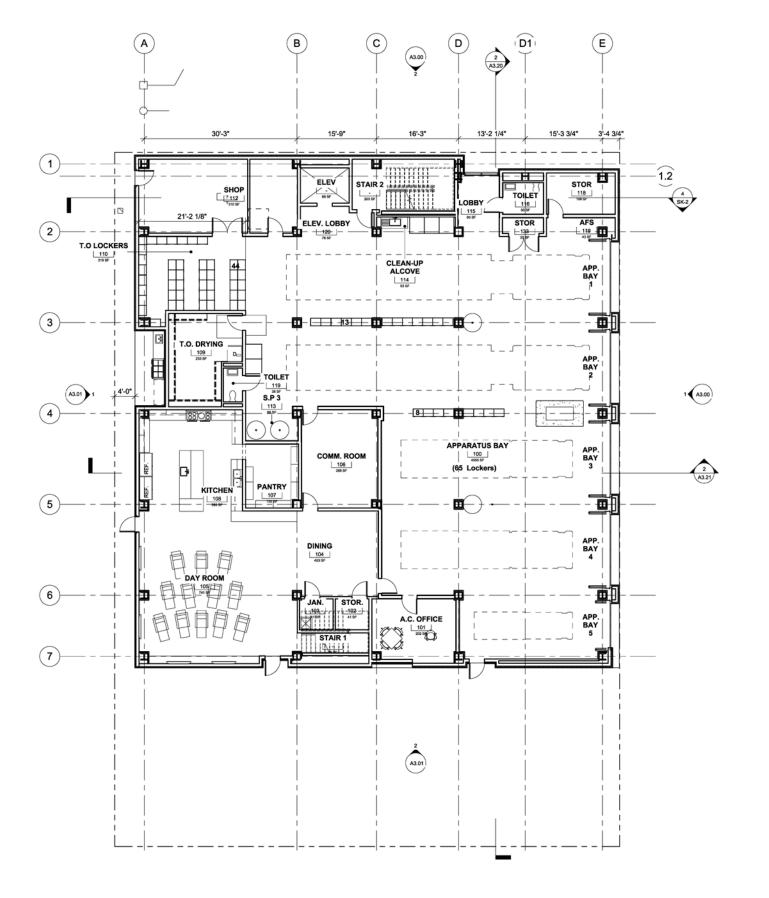

**Contemporary Design Examples -**

SPITAFIELDS BUILDING - LONDON

Design Development - Concept Floor Plans

1) PLAN – MEZZANINE

PLAN – FIRST FLOOR

2 0 (3) 1 (A3.00) 5 A3.01

PLAN - SECOND FLOOR

SAN FRANCISCO FIRE DEPARTMENT | ESER BOND I | FIRE STATION No. 5