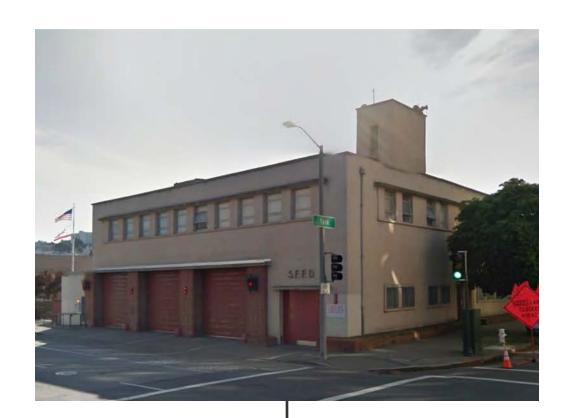

#### Neighborhood Context - Access & Traffic Diagrams -

**BUILDING DESIGN & CONSTRUCTION** 

Neighborhood Context - Fire Station 5 Existing Building views

WEBSTER STREET - SOUTH & EAST FACADES

**CORNER OF TURK & WEBSTER STREET** 

TURK STREET - NORTH & WEST FACADES

TURK STREET - NORTH FACADE

WEBSTER STREET - EAST FACADE