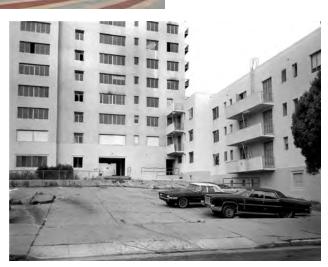

### Fire Station 5 History -

Interior renovations & ADA upgrades 1993

1956 Built

2014 Present

### Neighborhood Context - Western Addition -

PROJECT LOCATION - 1301 TURK STREET -

Neighborhood Context - Neighborhood Plan

#### Neighborhood Context - Access & Traffic Diagrams -

**BUILDING DESIGN & CONSTRUCTION** 

Neighborhood Context - Fire Station 5 Existing Building views

WEBSTER STREET - SOUTH & EAST FACADES

**CORNER OF TURK & WEBSTER STREET** 

TURK STREET - NORTH & WEST FACADES

TURK STREET - NORTH FACADE

WEBSTER STREET - EAST FACADE