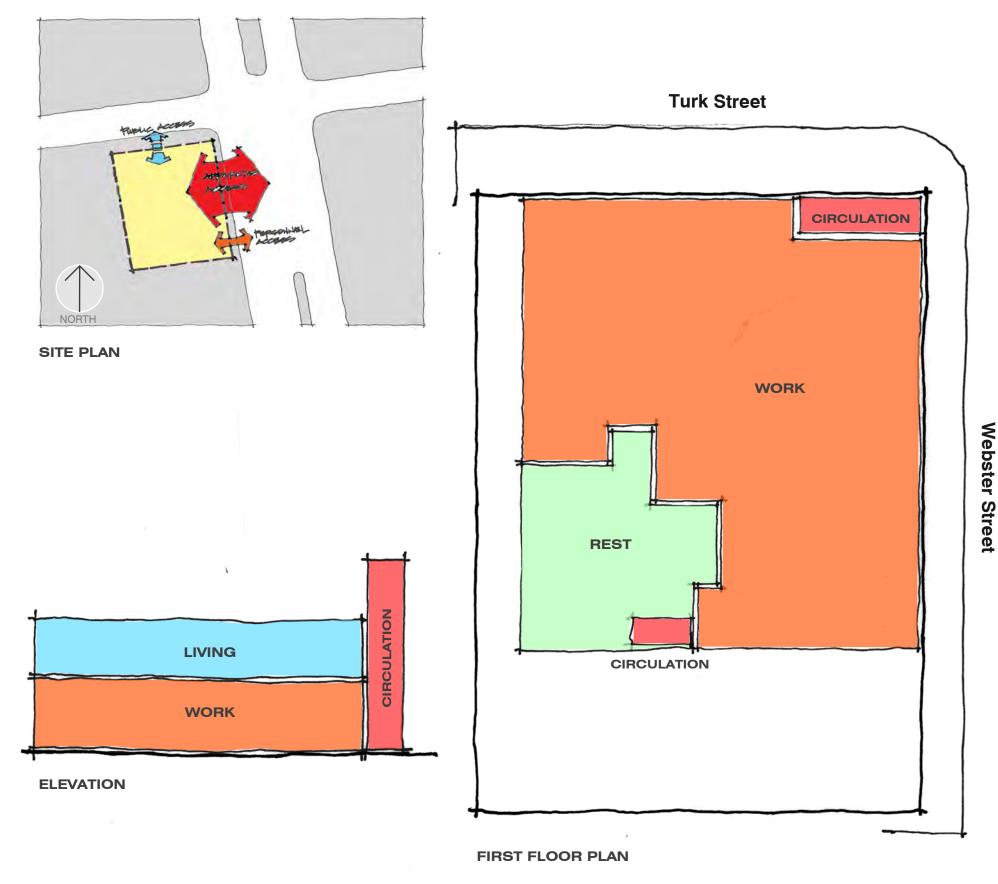

### Neighborhood Context - Western Addition -

PROJECT LOCATION - 1301 TURK STREET -

Neighborhood Context - Neighborhood Plan

#### Neighborhood Context - Access & Traffic Diagrams -

**BUILDING DESIGN & CONSTRUCTION** 

Neighborhood Context - Fire Station 5 Existing Building views

WEBSTER STREET - SOUTH & EAST FACADES

**CORNER OF TURK & WEBSTER STREET** 