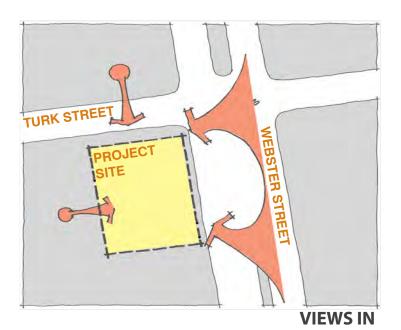

#### Neighborhood Context - Access & Traffic Diagrams -

**BUILDING DESIGN & CONSTRUCTION** 

Neighborhood Context - Fire Station 5 Existing Building views

WEBSTER STREET - SOUTH & EAST FACADES

**CORNER OF TURK & WEBSTER STREET** 