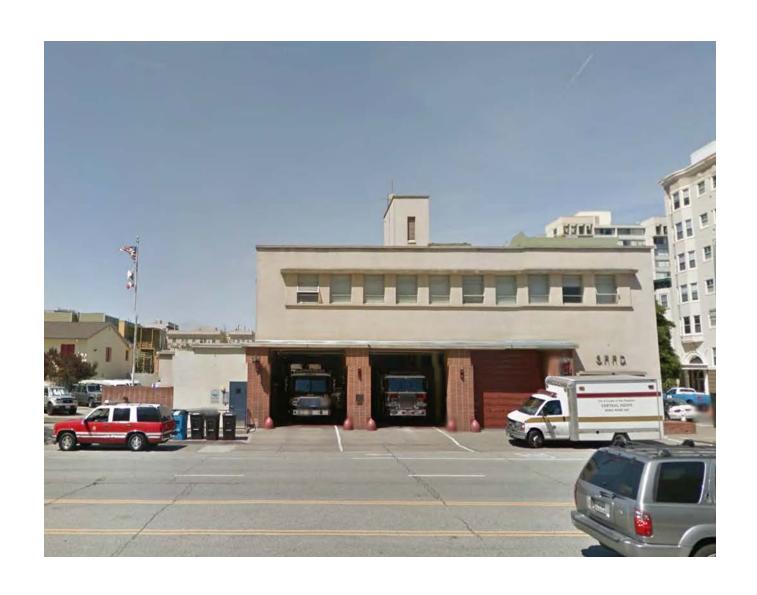

### Fire Station 5 History -

Interior renovations & ADA upgrades 1993

1956 Built

2014 Present

### Neighborhood Context - Western Addition -

PROJECT LOCATION - 1301 TURK STREET -

Neighborhood Context - Neighborhood Plan

#### Neighborhood Context - Access & Traffic Diagrams -

**BUILDING DESIGN & CONSTRUCTION** 

Neighborhood Context - Fire Station 5 Existing Building views

WEBSTER STREET - SOUTH & EAST FACADES

**CORNER OF TURK & WEBSTER STREET** 