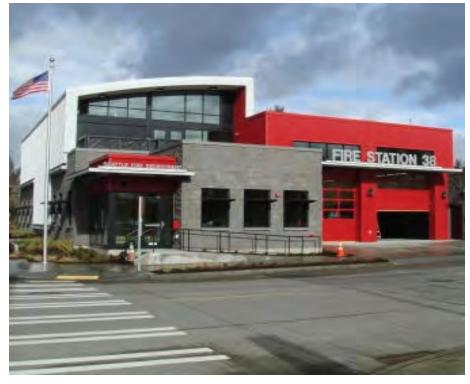

### **Contemporary Fire Stations Design Examples -**

KOLUMBA MUSEUM - P. ZUMTHOR - GERMANY

SHUGOIN HOUSING BLDG. TOKIO

DUPAGE HOUSES OF WORSHIP CHAPEL & ADMINISTRATIVE WING - ILLINOIS

6TH ST. RESIDENCE ARBOL DE LA VIDA - ARIZONA