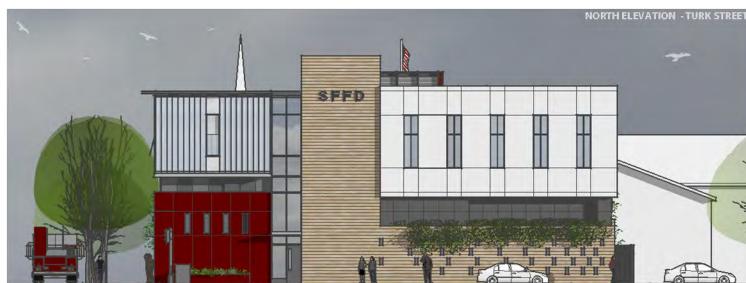

#### Neighborhood Context - Access & Traffic Diagrams -

**BUILDING DESIGN & CONSTRUCTION** 

Neighborhood Context - Fire Station 5 Existing Building views

WEBSTER STREET - SOUTH & EAST FACADES

**CORNER OF TURK & WEBSTER STREET** 

TURK STREET - NORTH & WEST FACADES

TURK STREET - NORTH FACADE

WEBSTER STREET - EAST FACADE