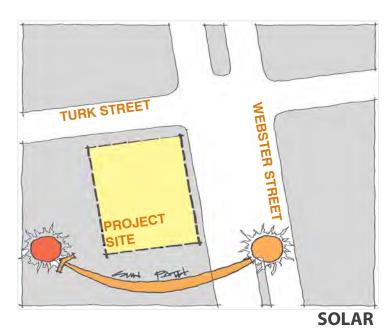

#### Neighborhood Context - Access & Traffic Diagrams -

**BUILDING DESIGN & CONSTRUCTION** 

Neighborhood Context - Fire Station 5 Existing Building views

WEBSTER STREET - SOUTH & EAST FACADES

**CORNER OF TURK & WEBSTER STREET** 