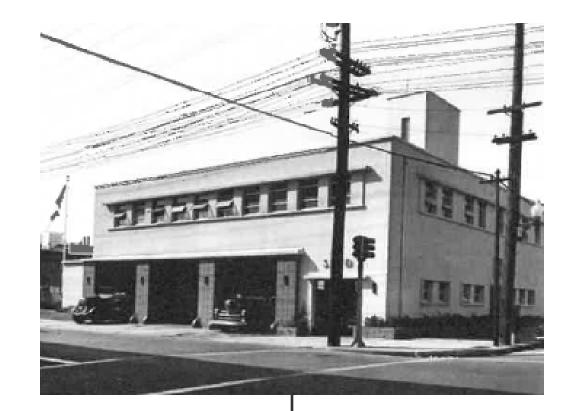

### Fire Station 5 History -

Interior renovations & ADA upgrades 1993

1956 Built

2014 Present

### Neighborhood Context - Western Addition -

PROJECT LOCATION - 1301 TURK STREET -

Neighborhood Context - Neighborhood Plan