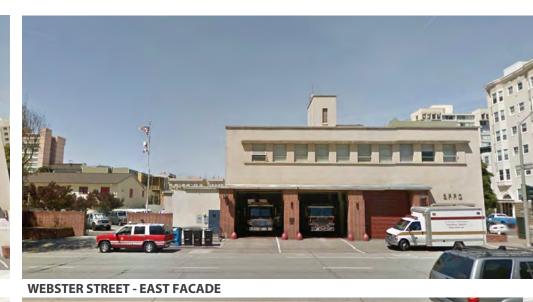

#### Neighborhood Context - Access & Traffic Diagrams -

**BUILDING DESIGN & CONSTRUCTION** 

Neighborhood Context - Fire Station 5 Existing Building views

WEBSTER STREET - SOUTH & EAST FACADES

**CORNER OF TURK & WEBSTER STREET** 

TURK STREET - NORTH & WEST FACADES

TURK STREET - NORTH FACADE

WEBSTER STREET - EAST FACADE