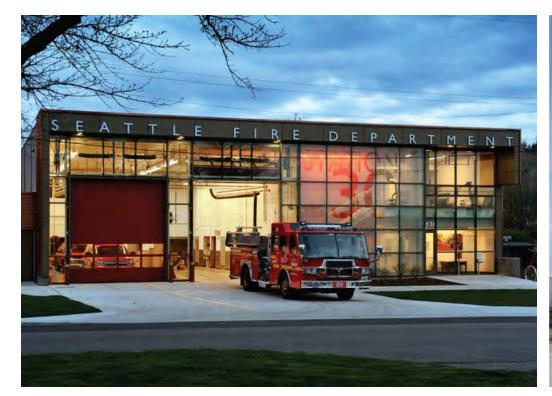

### **Contemporary Fire Stations Design Examples -**

KOLUMBA MUSEUM - P. ZUMTHOR - GERMANY

SHUGOIN HOUSING BLDG. TOKIO

DUPAGE HOUSES OF WORSHIP CHAPEL & ADMINISTRATIVE WING - ILLINOIS

6TH ST. RESIDENCE ARBOL DE LA VIDA - ARIZONA