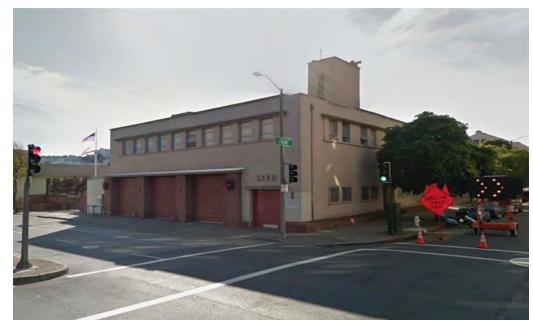

#### Neighborhood Context - Access & Traffic Diagrams -

**BUILDING DESIGN & CONSTRUCTION** 

Neighborhood Context - Fire Station 5 Existing Building views

WEBSTER STREET - SOUTH & EAST FACADES

**CORNER OF TURK & WEBSTER STREET** 

TURK STREET - NORTH & WEST FACADES

TURK STREET - NORTH FACADE

WEBSTER STREET - EAST FACADE