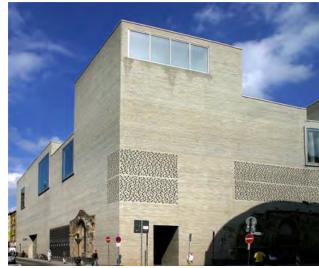

### **Contemporary Fire Stations Design Examples -**

KOLUMBA MUSEUM - P. ZUMTHOR - GERMANY

SHUGOIN HOUSING BLDG. TOKIO

DUPAGE HOUSES OF WORSHIP CHAPEL & ADMINISTRATIVE WING - ILLINOIS

6TH ST. RESIDENCE ARBOL DE LA VIDA - ARIZONA