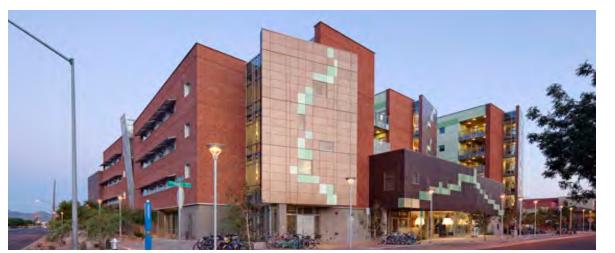

### **Contemporary Fire Stations Design Examples -**

KOLUMBA MUSEUM - P. ZUMTHOR - GERMANY

SHUGOIN HOUSING BLDG. TOKIO

DUPAGE HOUSES OF WORSHIP CHAPEL & ADMINISTRATIVE WING - ILLINOIS

6TH ST. RESIDENCE ARBOL DE LA VIDA - ARIZONA