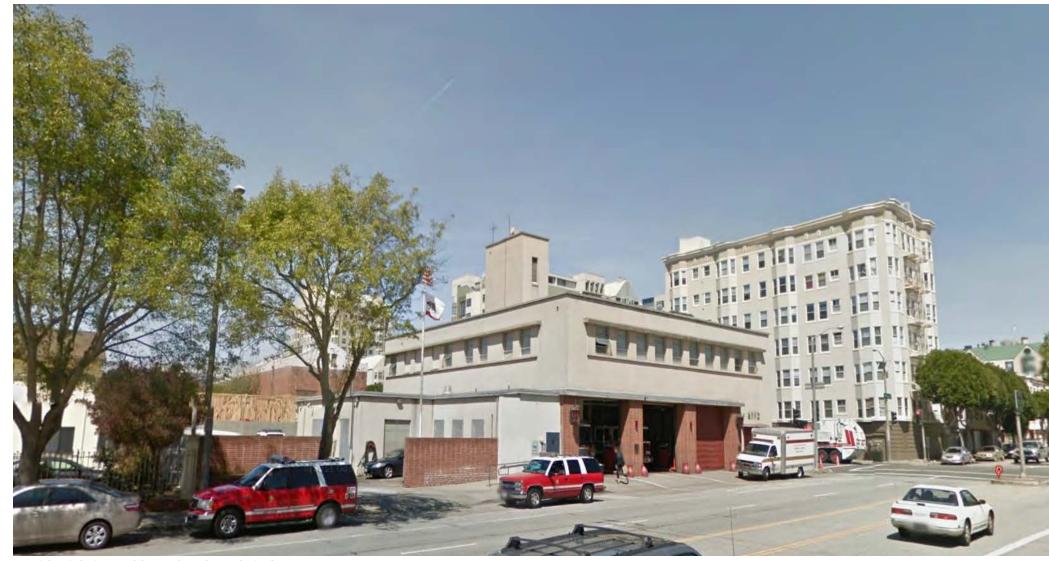

### Neighborhood Context - Western Addition -

PROJECT LOCATION - 1301 TURK STREET -

Neighborhood Context - Neighborhood Plan

#### Neighborhood Context - Access & Traffic Diagrams -

**BUILDING DESIGN & CONSTRUCTION** 

Neighborhood Context - Fire Station 5 Existing Building views

WEBSTER STREET - SOUTH & EAST FACADES

**CORNER OF TURK & WEBSTER STREET** 