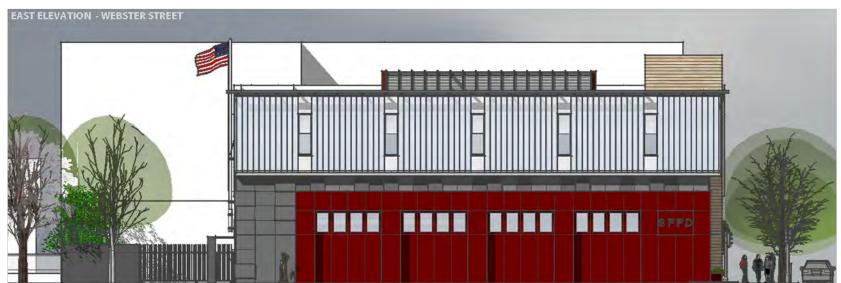

#### Neighborhood Context - Access & Traffic Diagrams -

**BUILDING DESIGN & CONSTRUCTION** 

Neighborhood Context - Fire Station 5 Existing Building views

WEBSTER STREET - SOUTH & EAST FACADES

**CORNER OF TURK & WEBSTER STREET** 

TURK STREET - NORTH & WEST FACADES

TURK STREET - NORTH FACADE

WEBSTER STREET - EAST FACADE