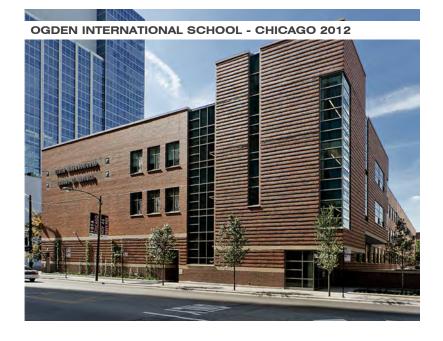

### **Contemporary Fire Stations Design Examples -**

KOLUMBA MUSEUM - P. ZUMTHOR - GERMANY

SHUGOIN HOUSING BLDG. TOKIO

DUPAGE HOUSES OF WORSHIP CHAPEL & ADMINISTRATIVE WING - ILLINOIS

6TH ST. RESIDENCE ARBOL DE LA VIDA - ARIZONA