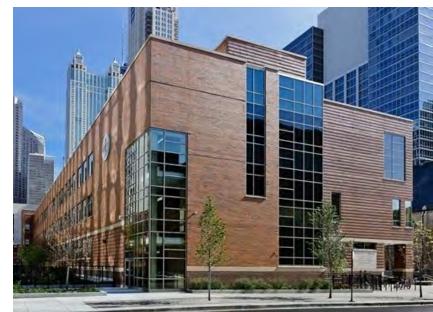

### **Contemporary Fire Stations Design Examples -**

KOLUMBA MUSEUM - P. ZUMTHOR - GERMANY

SHUGOIN HOUSING BLDG. TOKIO

DUPAGE HOUSES OF WORSHIP CHAPEL & ADMINISTRATIVE WING - ILLINOIS

6TH ST. RESIDENCE ARBOL DE LA VIDA - ARIZONA