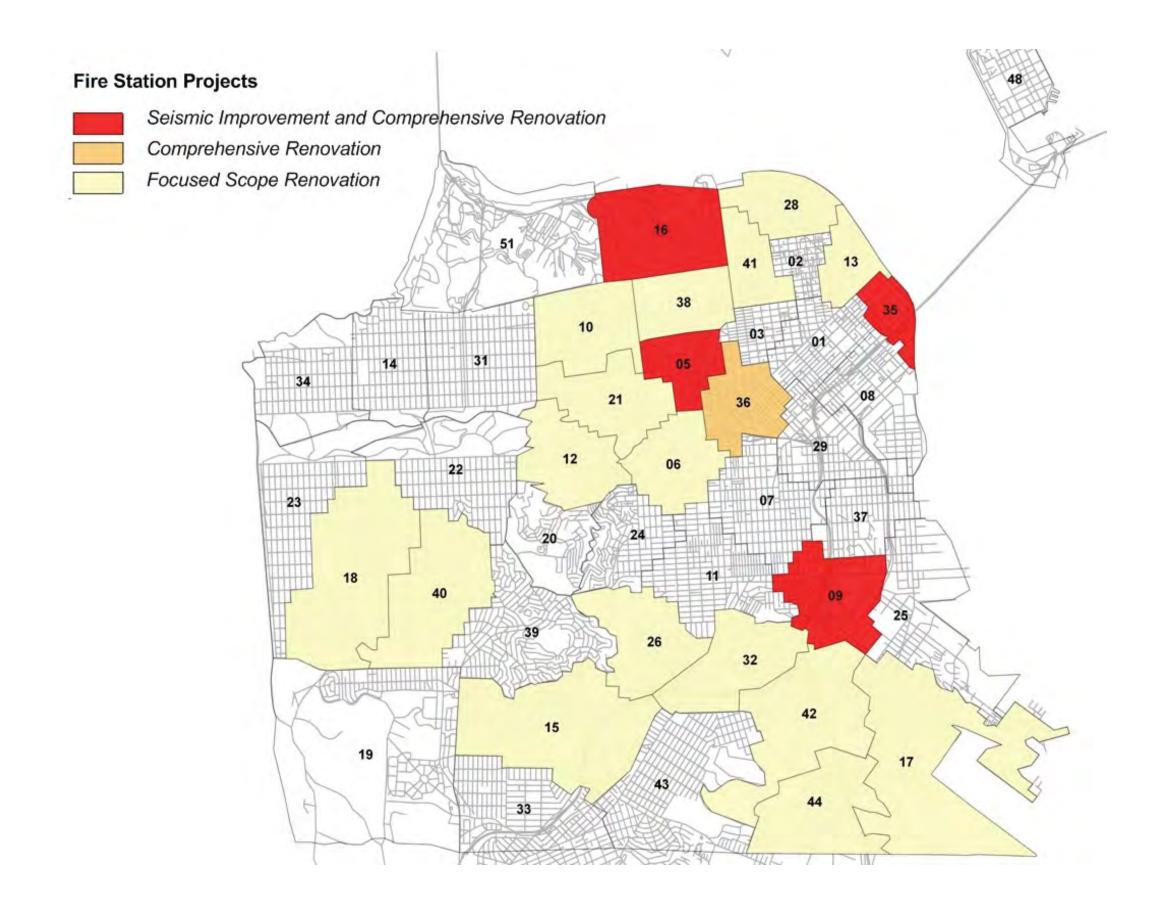

# Focused Scope Program

- Correct severe deficiencies of selected building components
- Assure station functionality for 8-10 years

# Comprehensive Renovation Program

- Correct all deficiencies pertaining to emergency response and health and safety issues
- Renovate, renew, or replace major building systems to assure station functionality of at least 15 years

# Seismic Improvement Program

- Improve seismic performance to conform with current building codes
- Complete a comprehensive renovation as described above