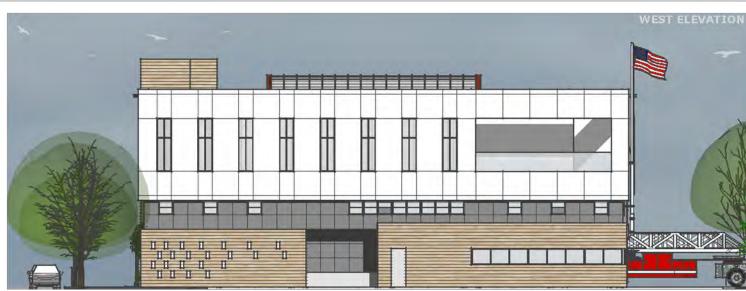

#### Neighborhood Context - Access & Traffic Diagrams -

**BUILDING DESIGN & CONSTRUCTION** 

Neighborhood Context - Fire Station 5 Existing Building views

WEBSTER STREET - SOUTH & EAST FACADES

**CORNER OF TURK & WEBSTER STREET** 

TURK STREET - NORTH & WEST FACADES

TURK STREET - NORTH FACADE

WEBSTER STREET - EAST FACADE