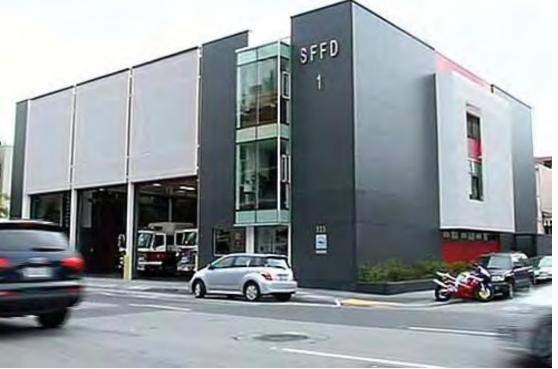

### **Contemporary Fire Stations Design Examples -**

KOLUMBA MUSEUM - P. ZUMTHOR - GERMANY

SHUGOIN HOUSING BLDG. TOKIO

DUPAGE HOUSES OF WORSHIP CHAPEL & ADMINISTRATIVE WING - ILLINOIS

6TH ST. RESIDENCE ARBOL DE LA VIDA - ARIZONA