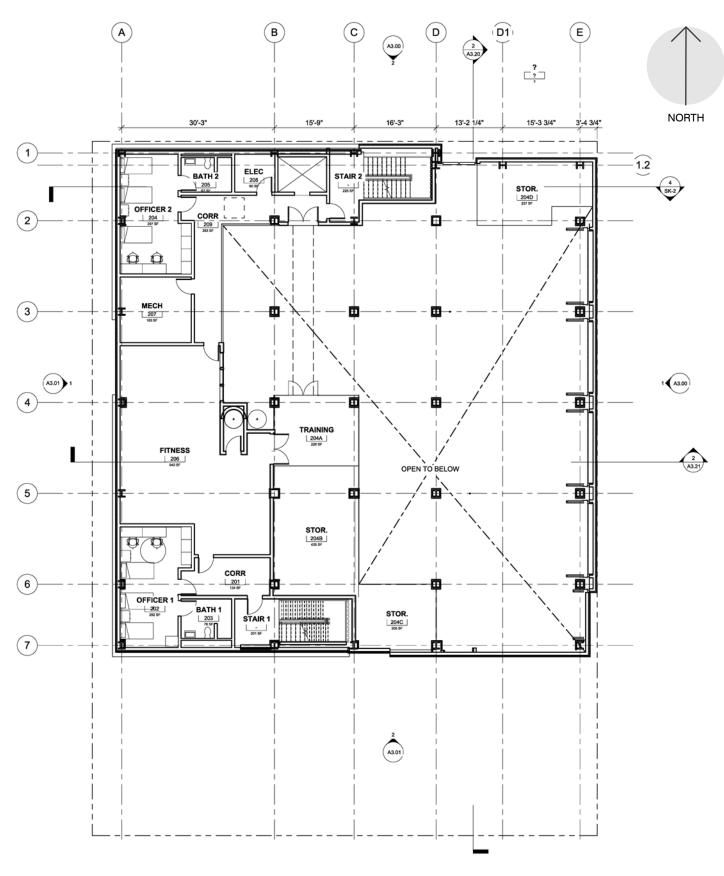

**Contemporary Design Examples -**

SPITAFIELDS BUILDING - LONDON

Design Development - Concept Floor Plans

1) PLAN – MEZZANINE

PLAN – FIRST FLOOR

2 0 (3) 1 (A3.00) 5 A3.01

PLAN - SECOND FLOOR

SAN FRANCISCO FIRE DEPARTMENT | ESER BOND I | FIRE STATION No. 5