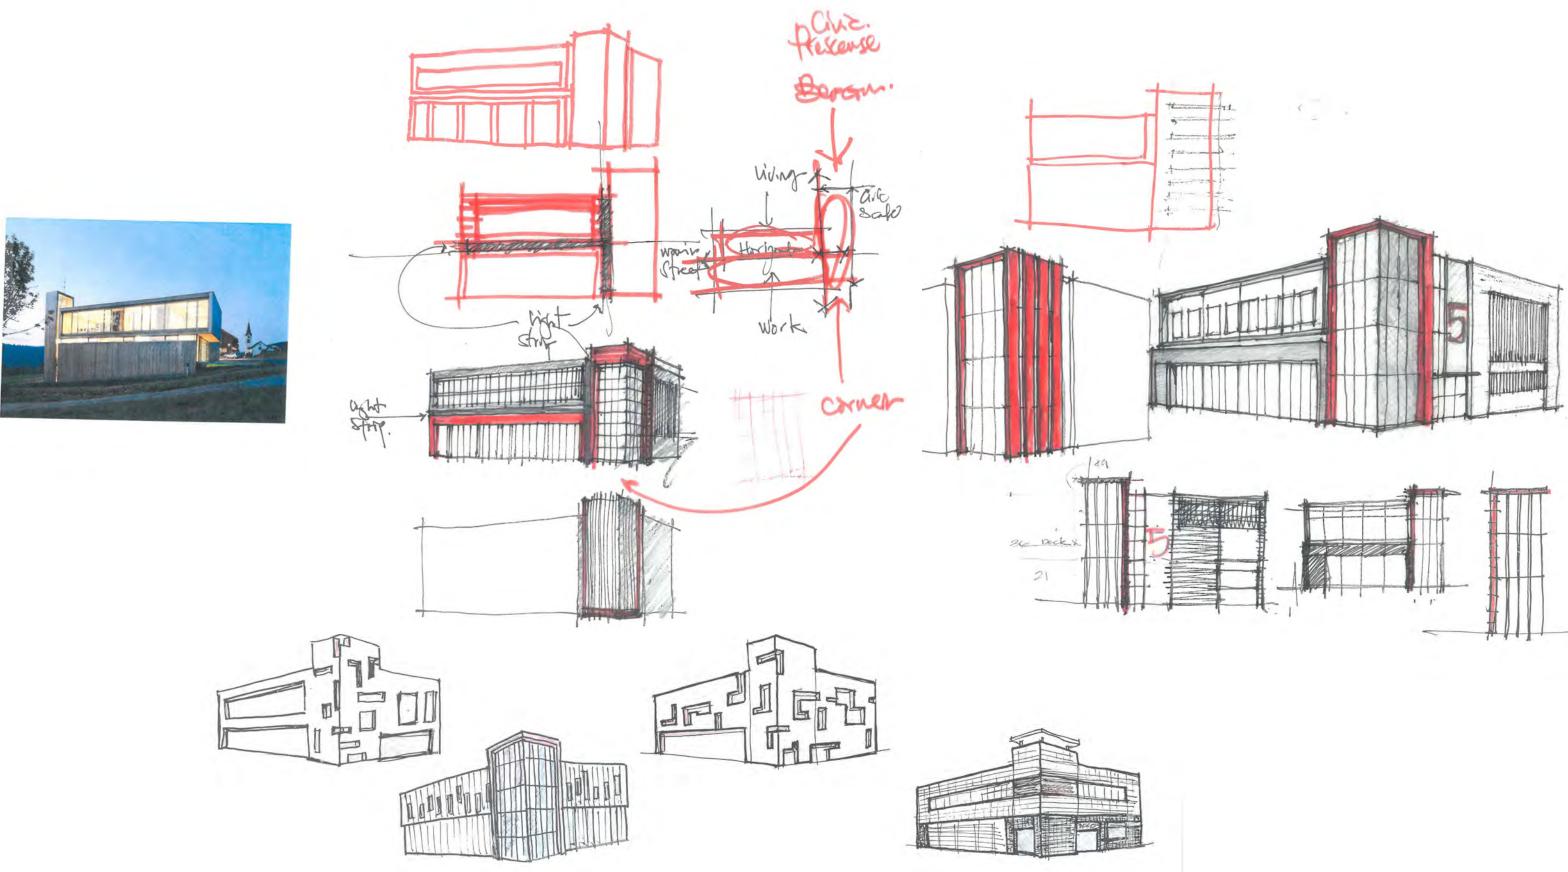

### **Contemporary Fire Stations Design Examples -**

KOLUMBA MUSEUM - P. ZUMTHOR - GERMANY

SHUGOIN HOUSING BLDG. TOKIO

DUPAGE HOUSES OF WORSHIP CHAPEL & ADMINISTRATIVE WING - ILLINOIS

6TH ST. RESIDENCE ARBOL DE LA VIDA - ARIZONA