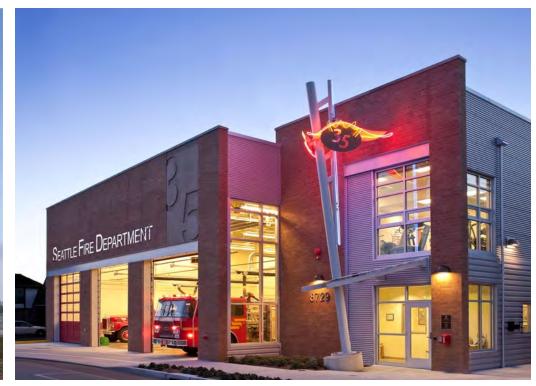

### **Contemporary Fire Stations Design Examples -**

KOLUMBA MUSEUM - P. ZUMTHOR - GERMANY

SHUGOIN HOUSING BLDG. TOKIO

DUPAGE HOUSES OF WORSHIP CHAPEL & ADMINISTRATIVE WING - ILLINOIS

6TH ST. RESIDENCE ARBOL DE LA VIDA - ARIZONA