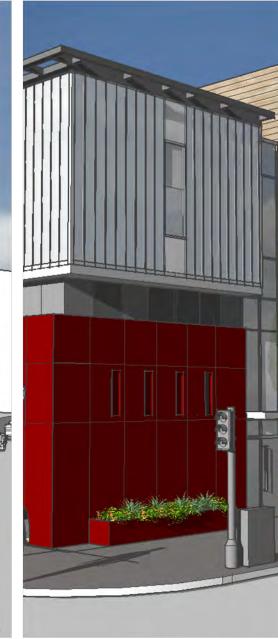

#### Neighborhood Context - Access & Traffic Diagrams -

**BUILDING DESIGN & CONSTRUCTION** 

Neighborhood Context - Fire Station 5 Existing Building views

WEBSTER STREET - SOUTH & EAST FACADES

**CORNER OF TURK & WEBSTER STREET** 

TURK STREET - NORTH & WEST FACADES

TURK STREET - NORTH FACADE

WEBSTER STREET - EAST FACADE