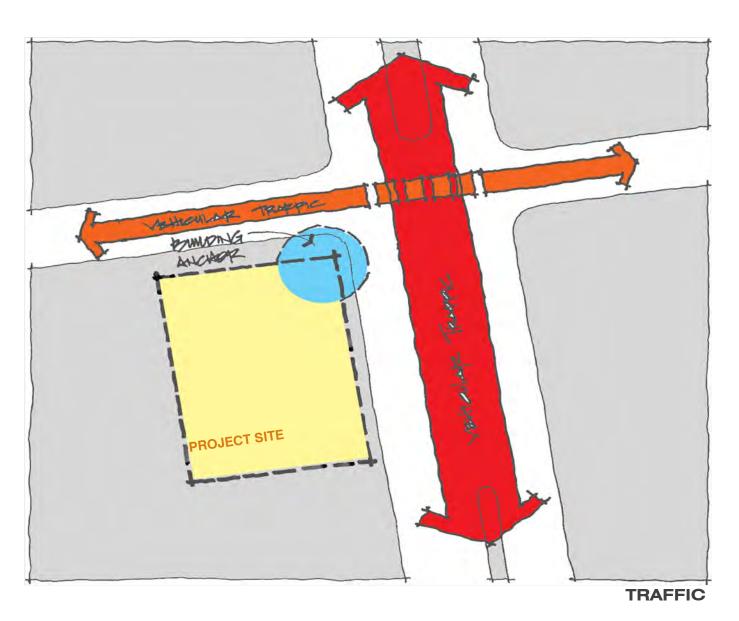

**VIEWS IN** 

BUILDING DESIGN & CONSTRUCTIONSANFRANCISCOPUBLICWORKSARCHITECTUR

ESER BOND 1 / FIRE STATION No. 5 | Civic Design Review - Informational Presentation Neighborhood Context - Access & Traffic Diagrams August 18 2014