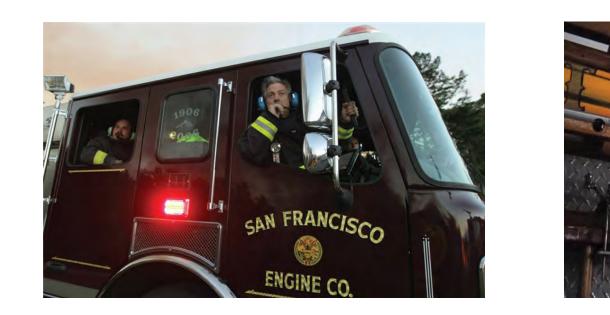

SFFD operations

ESER BOND 1 / FIRE STATION No. 5 | Civic Design Review - Informational Presentation August 18 2014