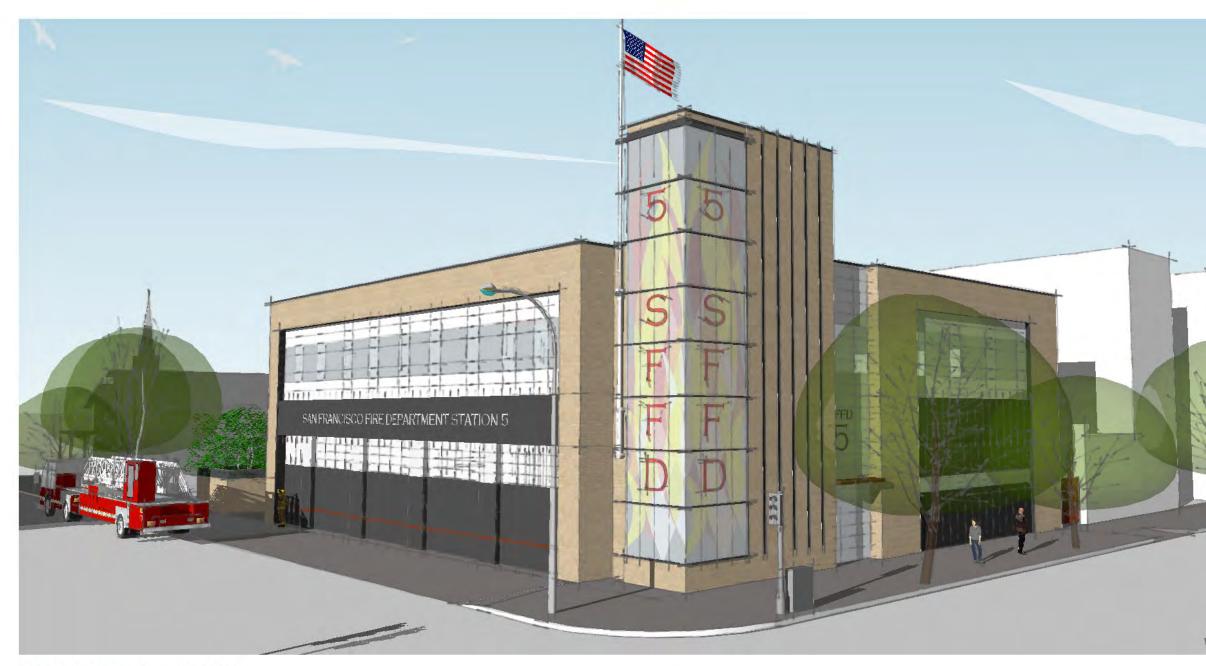

**CORNER OF TURK & WEBSTER STREET** 

**TURK STREET - NORTH & WEST FACADES** 

TURK STREET - NORTH FACADE

ESER BOND 1 / FIRE STATION No. 5 I Civic Design Review - Informational Presentation August 18 2014

**Program & Functions** 

ESER BOND 1 / FIRE STATION No. 5 | Civic Design Review - Informational Presentation August 18 2014

EAST ELEVATION - WEBSTER STREET

ESER BOND 1 / FIRE STATION No. 5 | Civic Design Review - Informational Presentation August 18 2014

**NORTH ELEVATION - TURK STREET** 

## SOUTH ELEVATION

BUILDING DESIGN & CONSTRUCTIONSANFRANCISCOPUBLICWORKSARCHITECTUR

ESER BOND 1 / FIRE STATION No. 5 | Civic Design Review - Informational Presentation August 18 2014 WEST ELEVATION

ESER BOND 1 / FIRE STATION No. 5 | Civic Design Review - Informational Presentation August 18 2014