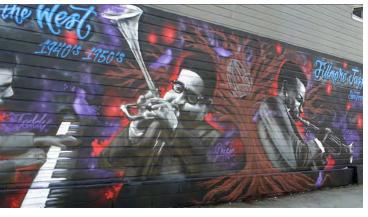

# Art Programs Blues Bridges satety Jitural living

Neighborhood & Context

ESER BOND 1 / FIRE STATION No. 5 | Civic Design Review - Informational Presentation Neighborhood Context - Western Addition August 18 2014