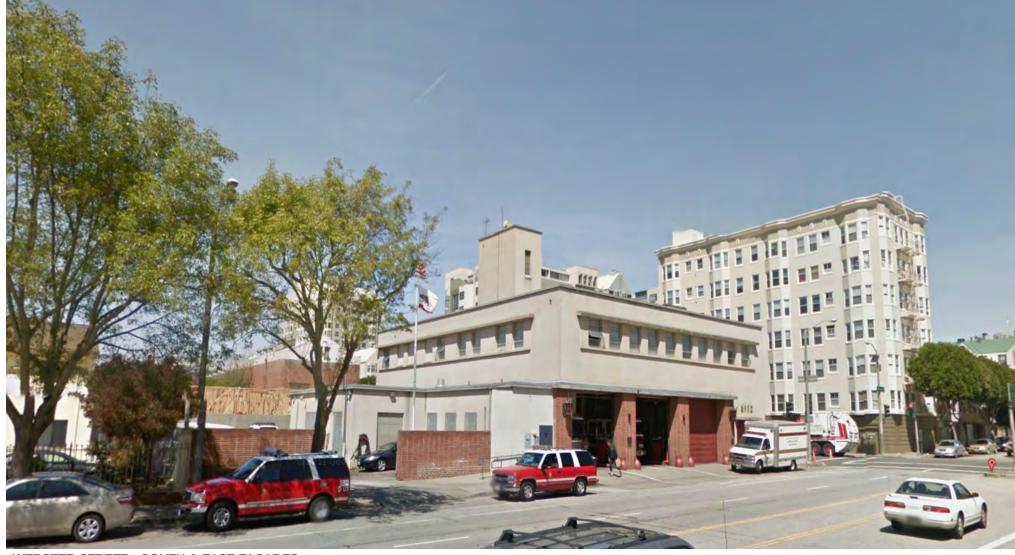

SAN FRANCISCO FIRE DEPARTMENT - FIRE STATION No. 5 - EXISTING BUILDING

WEBSTER STREET - SOUTH & EAST FACADES

BUILDING DESIGN & CONSTRUCTIONSANFRANCISCOPUBLICWORKSARCHITECTUR

ESER BOND 1 / FIRE STATION No. 5 1 Civic Design Review - Informational Presentation Neighborhood Context - Fire Station 5 Existing Building views August 18 2014