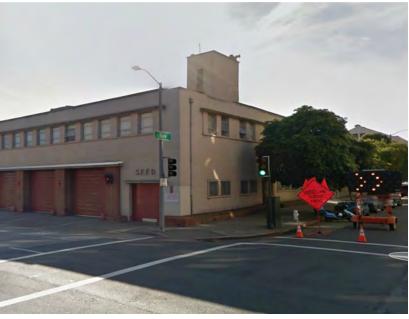

SAN FRANCISCO FIRE DEPARTMENT - FIRE STATION No. 5 - EXISTING BUILDING

WEBSTER STREET - SOUTH & EAST FACADES

BUILDING DESIGN & CONSTRUCTIONSANFRANCISCOPUBLICWORKSARCHITECTUR

ESER BOND 1 / FIRE STATION No. 5 1 Civic Design Review - Informational Presentation Neighborhood Context - Fire Station 5 Existing Building views August 18 2014