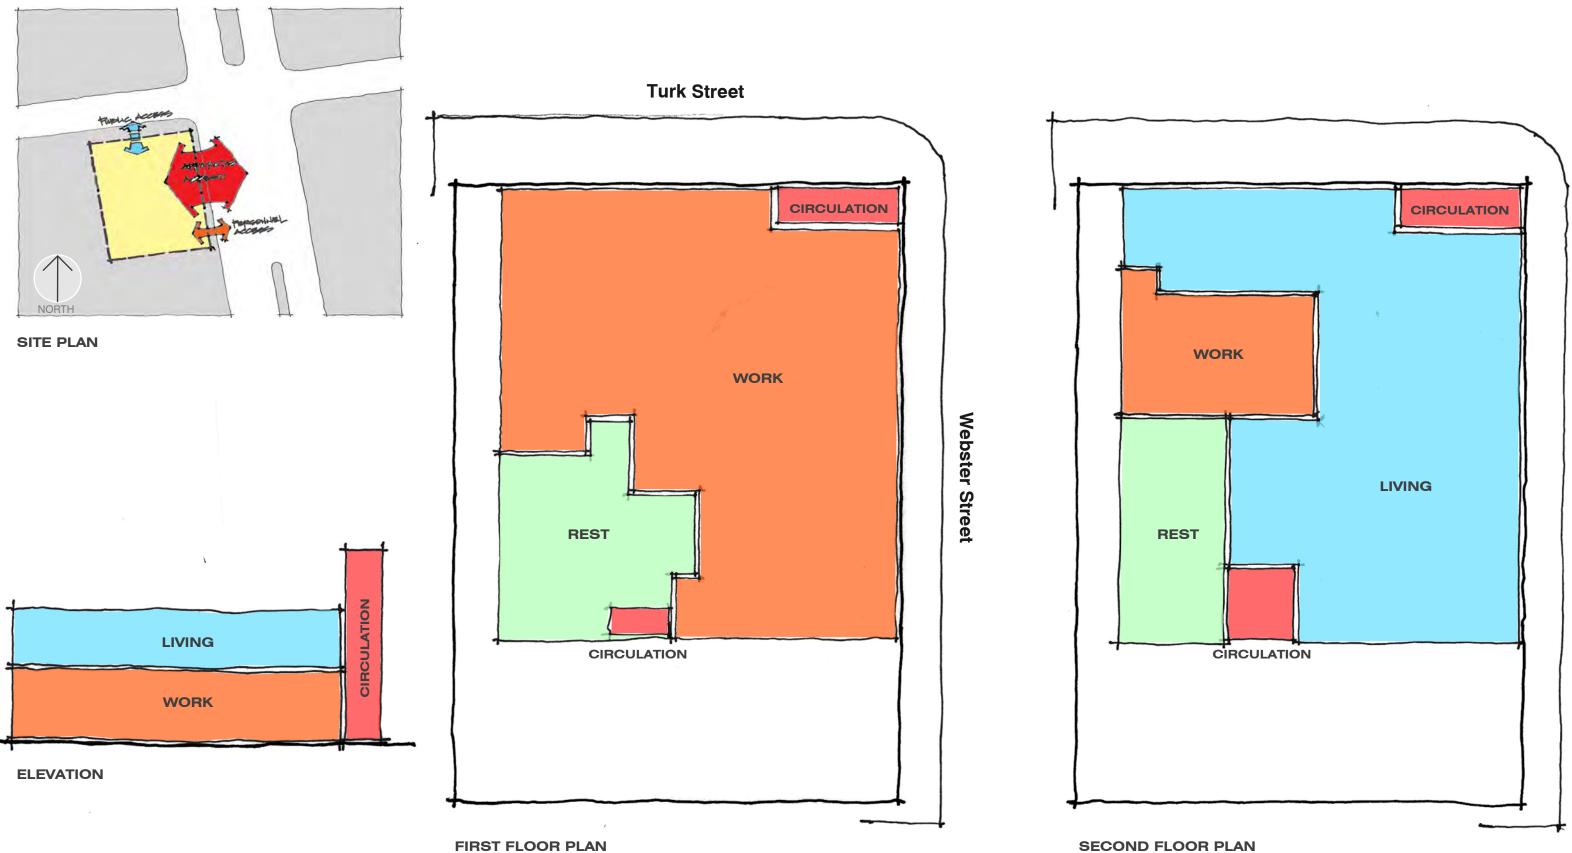

## SITE PLAN - PROJECT LOCATION - SFFD FIRE STATION 5

BUILDING DESIGN & CONSTRUCTIONSANFRANCISCOPUBLICWORKSARCHITECTUR

ESER BOND 1 / FIRE STATION No. 5 | Civic Design Review - Informational Presentation Neighborhood Context - Neighborhood Plan August 18 2014

**CORNER OF TURK & WEBSTER STREET** 

**TURK STREET - NORTH & WEST FACADES** 

TURK STREET - NORTH FACADE

ESER BOND 1 / FIRE STATION No. 5 I Civic Design Review - Informational Presentation August 18 2014

**Program & Functions** 

**SPITAFIELDS BUILDING - LONDON** 

Contemporary Design Examples

ESER BOND 1 / FIRE STATION No. 5 | Civic Design Review - Informational Presentation August 18 2014

Design Development - Plans

BUILDING DESIGN & CONSTRUCTIONSAN FRANCISCO PUBLIC WORKSA R C H I T E C T U R E