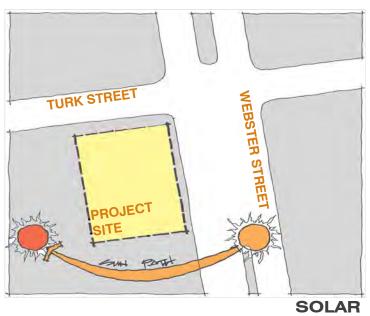

**VIEWS IN** 

BUILDING DESIGN & CONSTRUCTIONSANFRANCISCOPUBLICWORKSARCHITECTUR

ESER BOND 1 / FIRE STATION No. 5 | Civic Design Review - Informational Presentation Neighborhood Context - Access & Traffic Diagrams August 18 2014