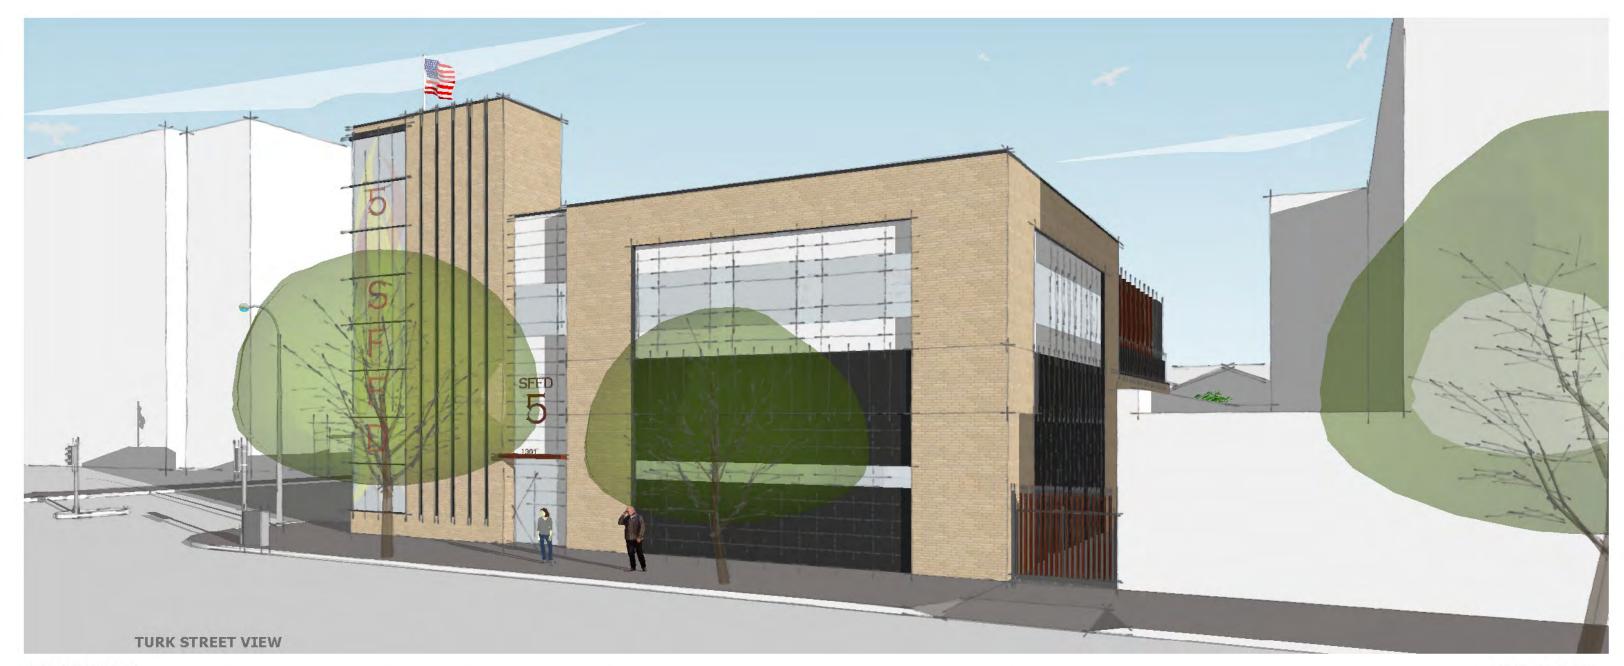

**CORNER OF TURK & WEBSTER STREET** 

**TURK STREET - NORTH & WEST FACADES** 

TURK STREET - NORTH FACADE

ESER BOND 1 / FIRE STATION No. 5 I Civic Design Review - Informational Presentation August 18 2014

**Program & Functions** 