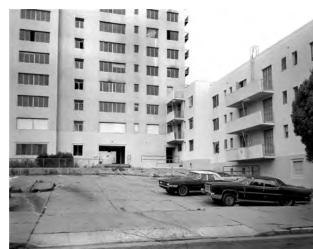

SAN FRANCISCO FIRE DEPARTMENT - FIRE STATION No. 5 - EXISTING BUILDING

WEBSTER STREET - SOUTH & EAST FACADES

BUILDING DESIGN & CONSTRUCTIONSANFRANCISCOPUBLICWORKSARCHITECTUR

ESER BOND 1 / FIRE STATION No. 5 1 Civic Design Review - Informational Presentation Neighborhood Context - Fire Station 5 Existing Building views August 18 2014

**CORNER OF TURK & WEBSTER STREET** 

**TURK STREET - NORTH & WEST FACADES** 

TURK STREET - NORTH FACADE

ESER BOND 1 / FIRE STATION No. 5 I Civic Design Review - Informational Presentation August 18 2014

**Program & Functions** 