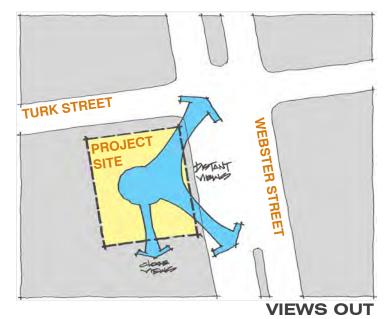

**VIEWS IN** 

BUILDING DESIGN & CONSTRUCTIONSANFRANCISCOPUBLICWORKSARCHITECTUR

ESER BOND 1 / FIRE STATION No. 5 | Civic Design Review - Informational Presentation Neighborhood Context - Access & Traffic Diagrams August 18 2014