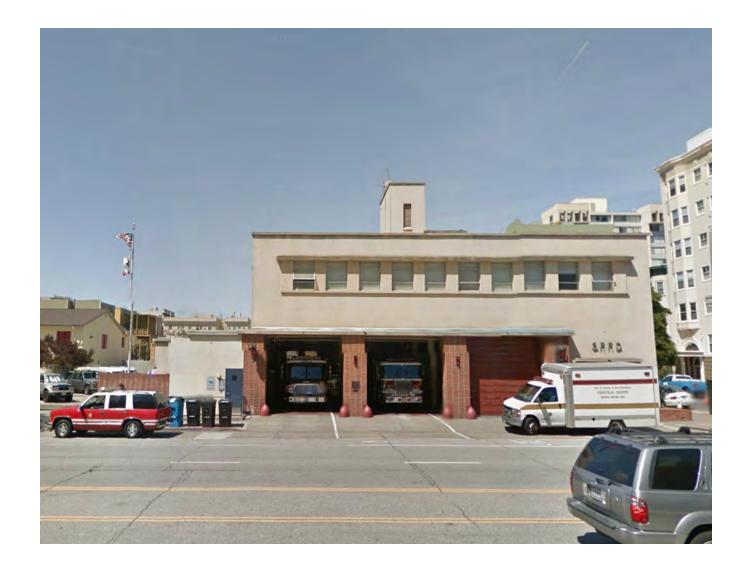

SAN FRANCISCO FIRE DEPARTMENT - FIRE STATION No. 5 - EXISTING BUILDING

WEBSTER STREET - SOUTH & EAST FACADES

BUILDING DESIGN & CONSTRUCTIONSANFRANCISCOPUBLICWORKSARCHITECTUR

ESER BOND 1 / FIRE STATION No. 5 1 Civic Design Review - Informational Presentation Neighborhood Context - Fire Station 5 Existing Building views August 18 2014

**CORNER OF TURK & WEBSTER STREET** 

**TURK STREET - NORTH & WEST FACADES** 

TURK STREET - NORTH FACADE

ESER BOND 1 / FIRE STATION No. 5 I Civic Design Review - Informational Presentation August 18 2014

**Program & Functions** 