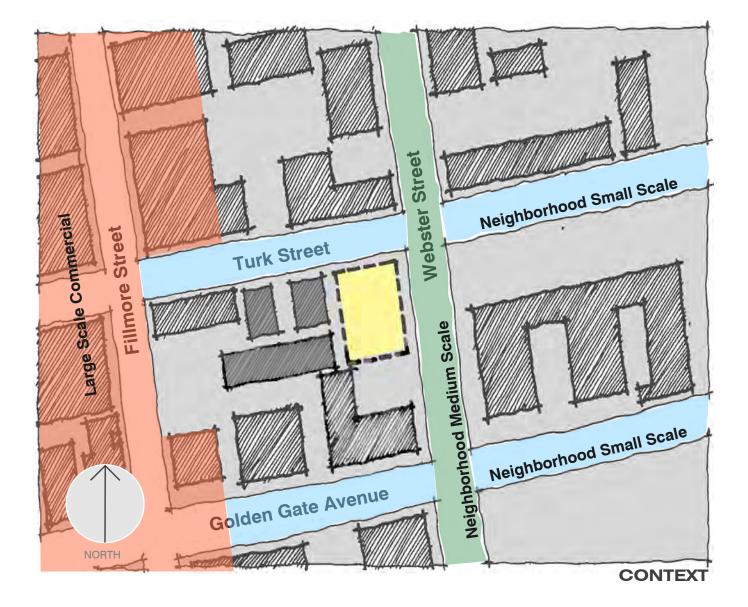

# Art Programs Blues Bridges satety Jitural living

Neighborhood & Context

ESER BOND 1 / FIRE STATION No. 5 | Civic Design Review - Informational Presentation Neighborhood Context - Western Addition August 18 2014

## SITE PLAN - PROJECT LOCATION - SFFD FIRE STATION 5

BUILDING DESIGN & CONSTRUCTIONSANFRANCISCOPUBLICWORKSARCHITECTUR

ESER BOND 1 / FIRE STATION No. 5 | Civic Design Review - Informational Presentation Neighborhood Context - Neighborhood Plan August 18 2014