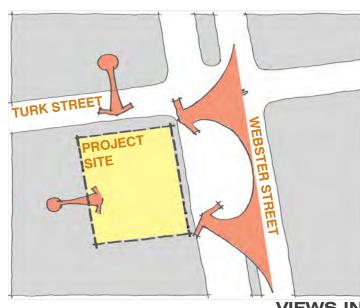

**VIEWS IN** 

BUILDING DESIGN & CONSTRUCTIONSANFRANCISCOPUBLICWORKSARCHITECTUR

ESER BOND 1 / FIRE STATION No. 5 | Civic Design Review - Informational Presentation Neighborhood Context - Access & Traffic Diagrams August 18 2014