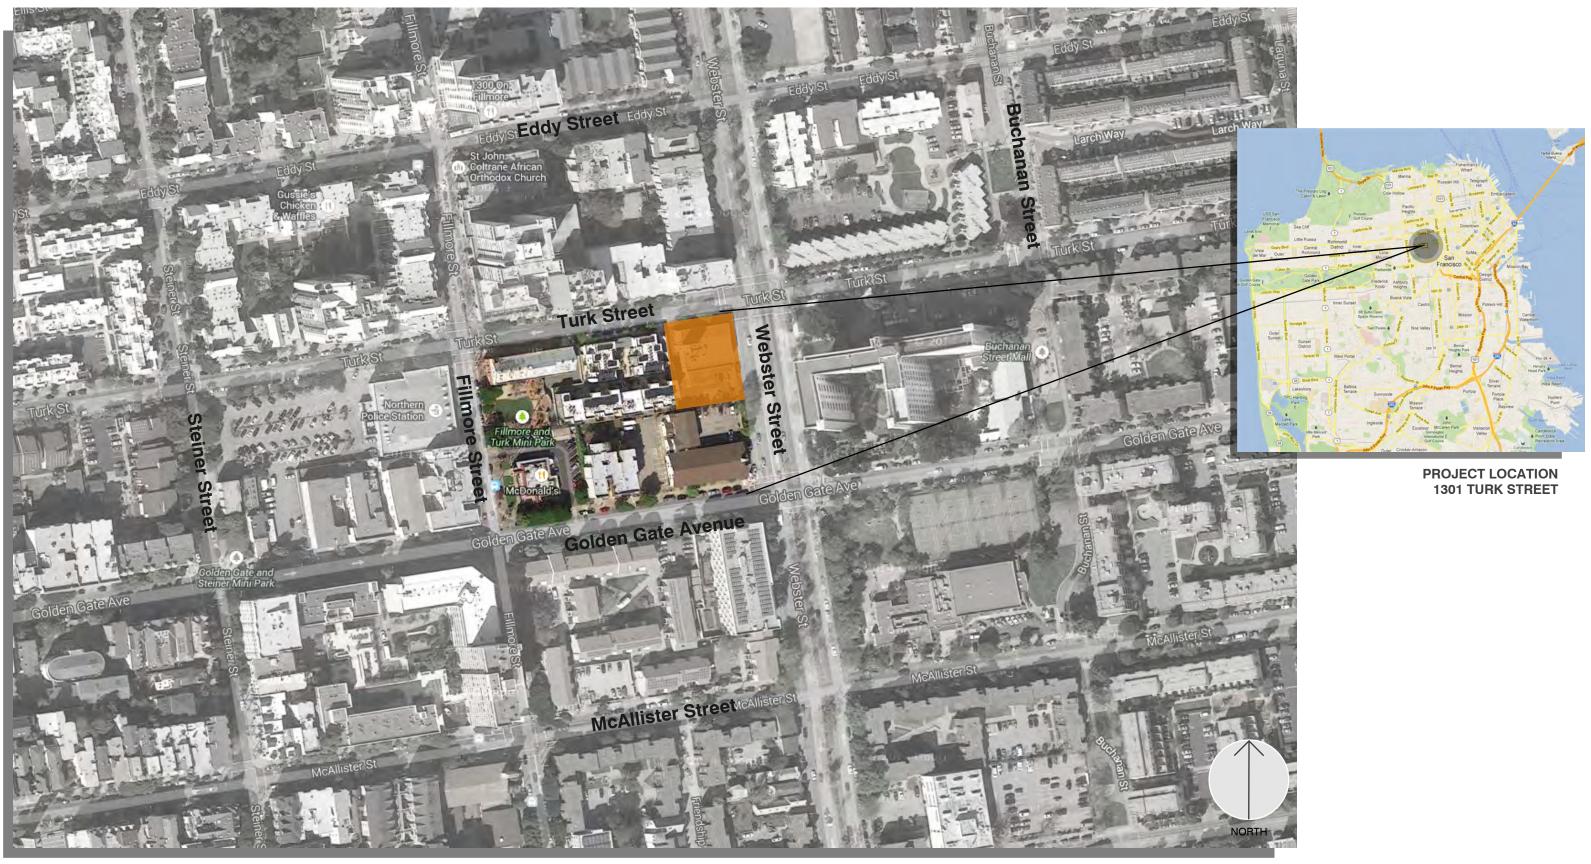

## SITE PLAN - PROJECT LOCATION - SFFD FIRE STATION 5

BUILDING DESIGN & CONSTRUCTIONSANFRANCISCOPUBLICWORKSARCHITECTUR

ESER BOND 1 / FIRE STATION No. 5 | Civic Design Review - Informational Presentation Neighborhood Context - Neighborhood Plan August 18 2014