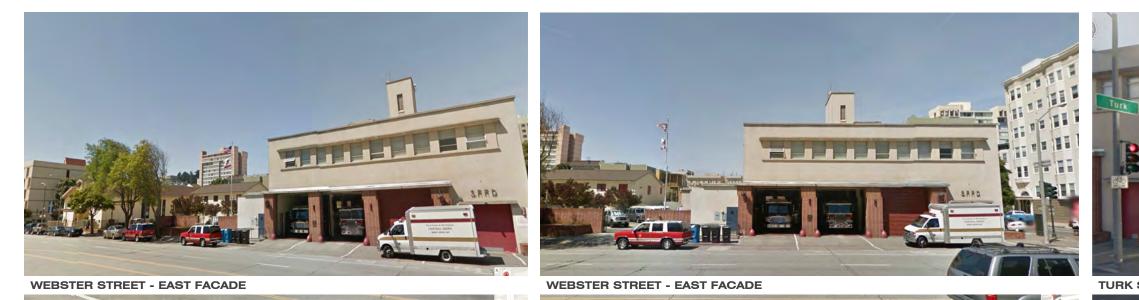

SAN FRANCISCO FIRE DEPARTMENT - FIRE STATION No. 5 - EXISTING BUILDING

WEBSTER STREET - SOUTH & EAST FACADES

BUILDING DESIGN & CONSTRUCTIONSANFRANCISCOPUBLICWORKSARCHITECTUR

ESER BOND 1 / FIRE STATION No. 5 1 Civic Design Review - Informational Presentation Neighborhood Context - Fire Station 5 Existing Building views August 18 2014

**CORNER OF TURK & WEBSTER STREET** 

**TURK STREET - NORTH & WEST FACADES** 

TURK STREET - NORTH FACADE

ESER BOND 1 / FIRE STATION No. 5 I Civic Design Review - Informational Presentation August 18 2014

**Program & Functions** 