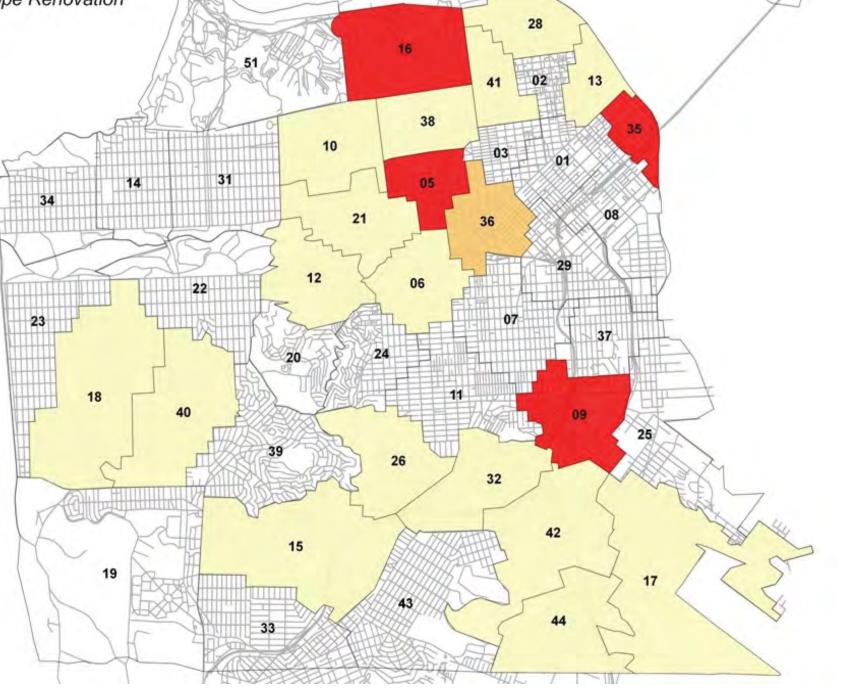

| ESER 2010 NFS Excerpt 2013-2017                                  |                    |             |             |             |             |             |               |
|------------------------------------------------------------------|--------------------|-------------|-------------|-------------|-------------|-------------|---------------|
| ActivityName                                                     | 2013               | 2014        | 2015        | 2016        | 2017        | 2018        | 2019          |
| ESER 1 NFS Excerpt 2013 - 2016 (NAP)<br>Station Closures Summary | <u>Q1 Q2 Q3 Q4</u> | Q1 Q2 Q3 Q4 ( |
| Station 44 - Unoccupied                                          | 10-31-13 A         | 07-10-      | 14          |             |             |             |               |
| Station 36 - Unoccupied                                          | 11-04-13 A         | 1           | 1-14-14     |             |             |             |               |
| Station 16 - Unoccupied                                          |                    | 02-27-1     | 5           | 05-13-16    |             |             |               |
| Station 5 - Unoccupied                                           | -                  |             | 05-2        | 6-16        | 10          | -09-17      |               |