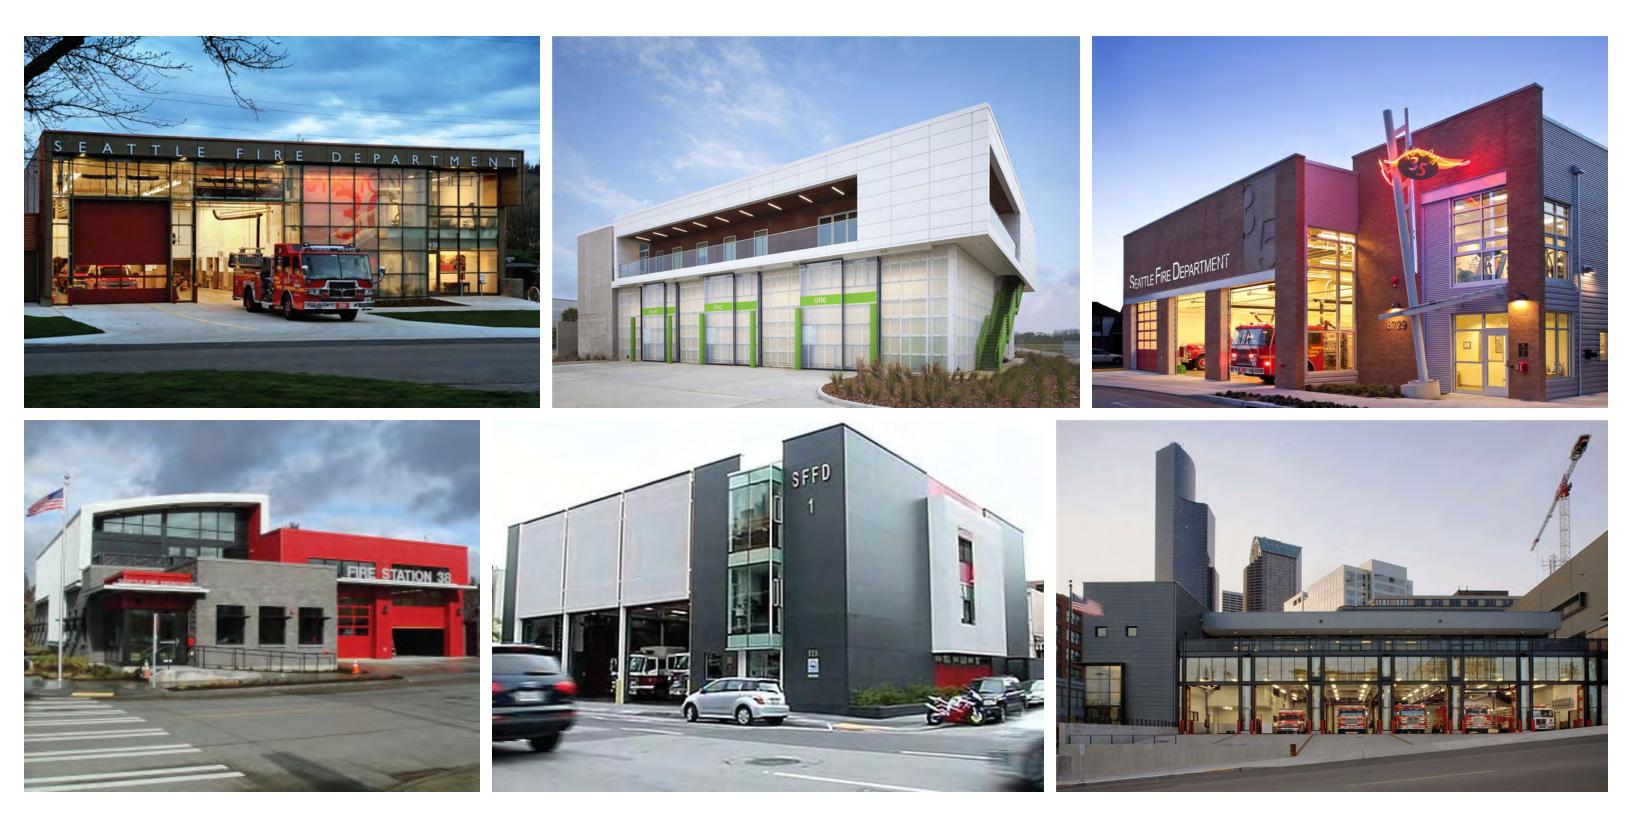

## **Fire Station Projects**

Seismic Improvement and Comprehensive Renovation

- Comprehensive Renovation
- Focused Scope Renovation

 $\sim$ 

BUILDING DESIGN & CONSTRUCTIONSANFRANCISCOPUBLICWORKSARCHITECTURE