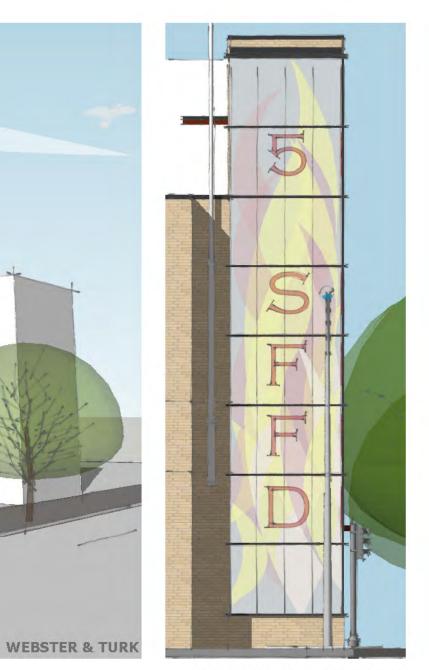

**CORNER OF TURK & WEBSTER STREET** 

**TURK STREET - NORTH & WEST FACADES** 

TURK STREET - NORTH FACADE

ESER BOND 1 / FIRE STATION No. 5 I Civic Design Review - Informational Presentation August 18 2014

**Program & Functions** 