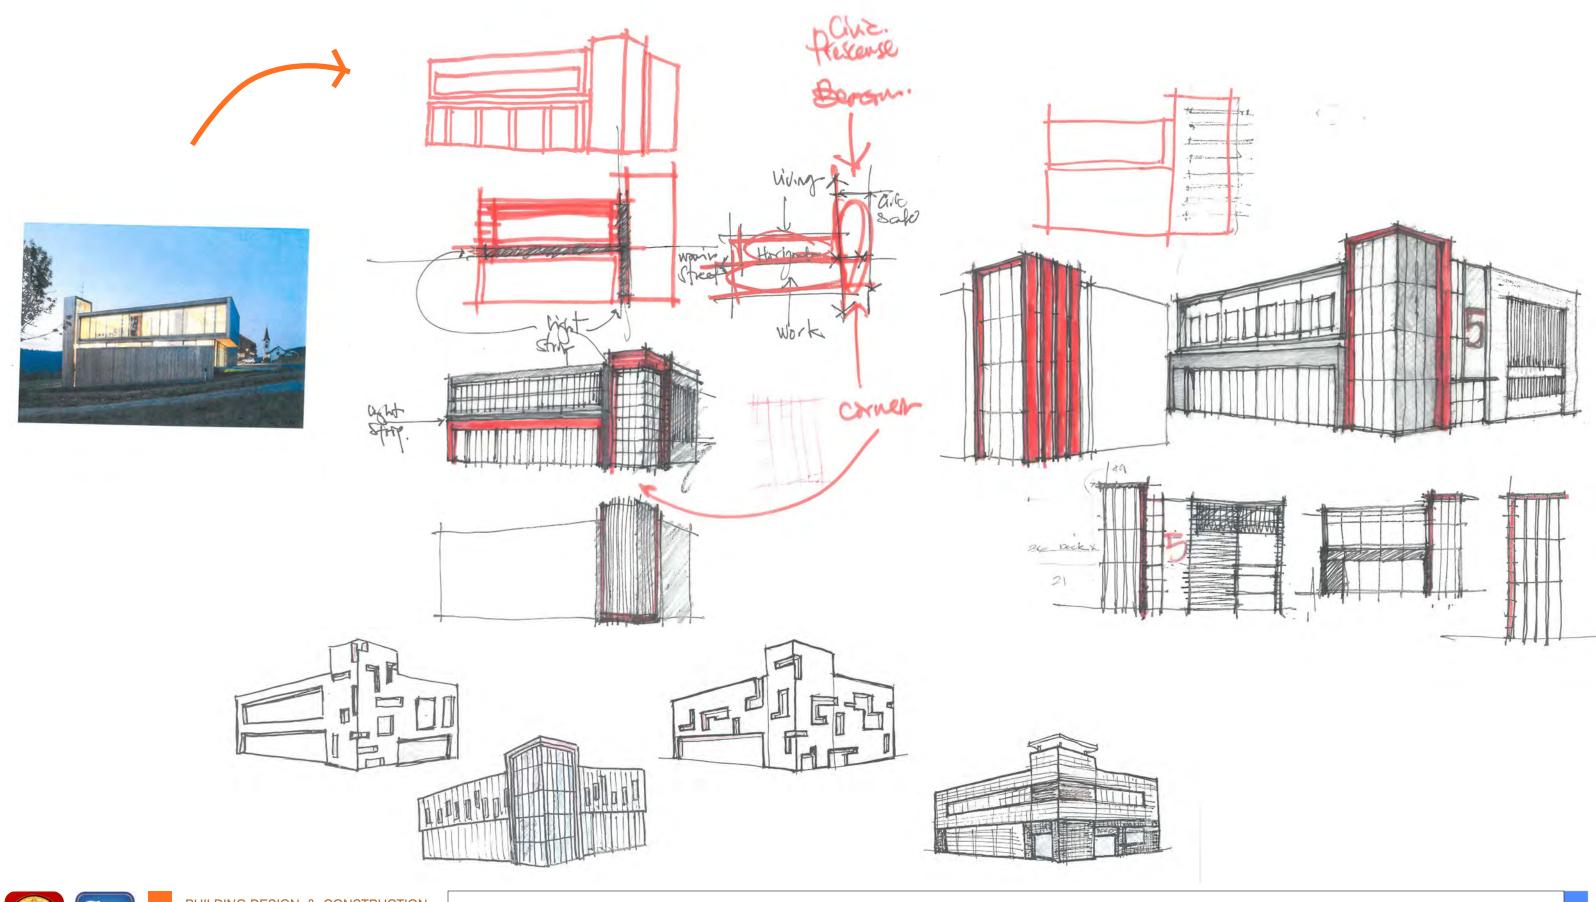

**SPITAFIELDS BUILDING - LONDON** 

Contemporary Design Examples

ESER BOND 1 / FIRE STATION No. 5 | Civic Design Review - Informational Presentation August 18 2014

Design Development - Plans

BUILDING DESIGN & CONSTRUCTIONSAN FRANCISCO PUBLIC WORKSA R C H I T E C T U R E