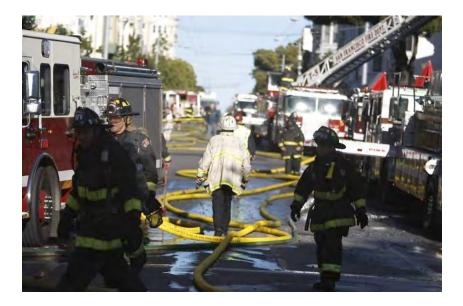

SFFD operations

ESER BOND 1 / FIRE STATION No. 5 | Civic Design Review - Informational Presentation August 18 2014