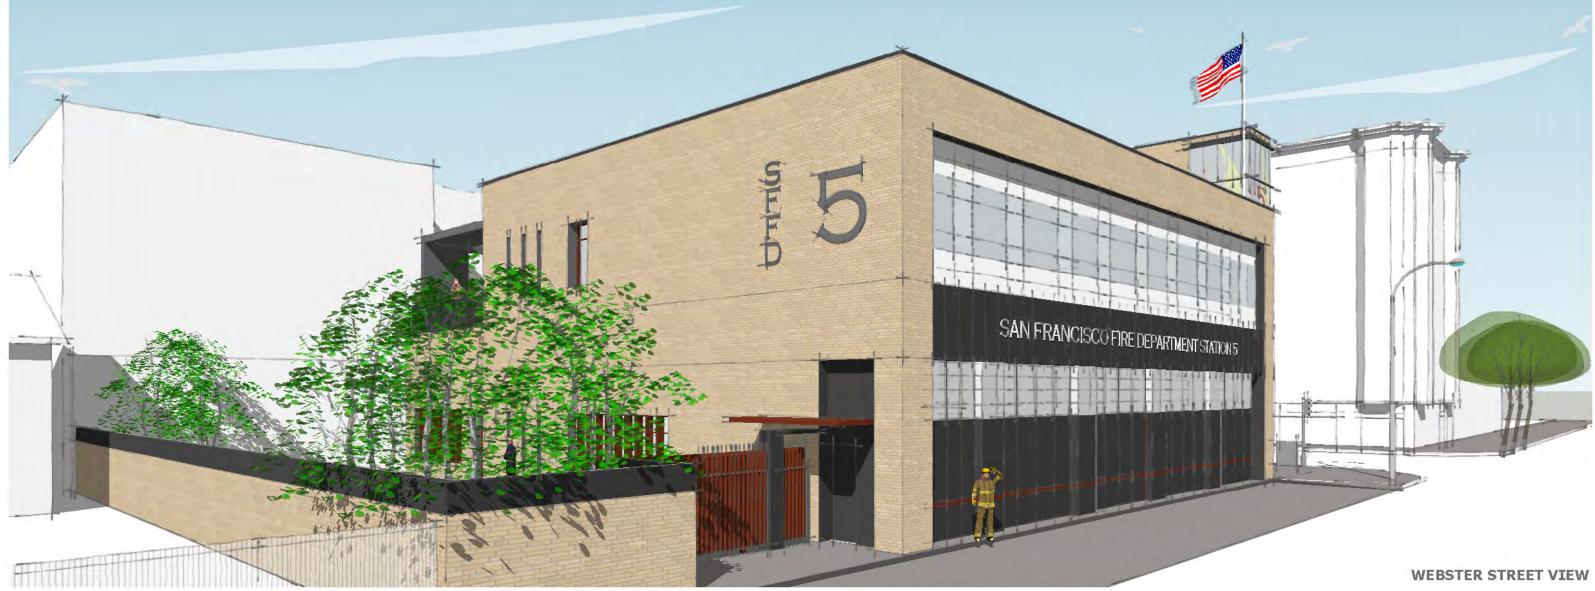

ESER BOND 1 / FIRE STATION No. 5 | Civic Design Review - Informational Presentation August 18 2014

EAST ELEVATION - WEBSTER STREET

ESER BOND 1 / FIRE STATION No. 5 | Civic Design Review - Informational Presentation August 18 2014