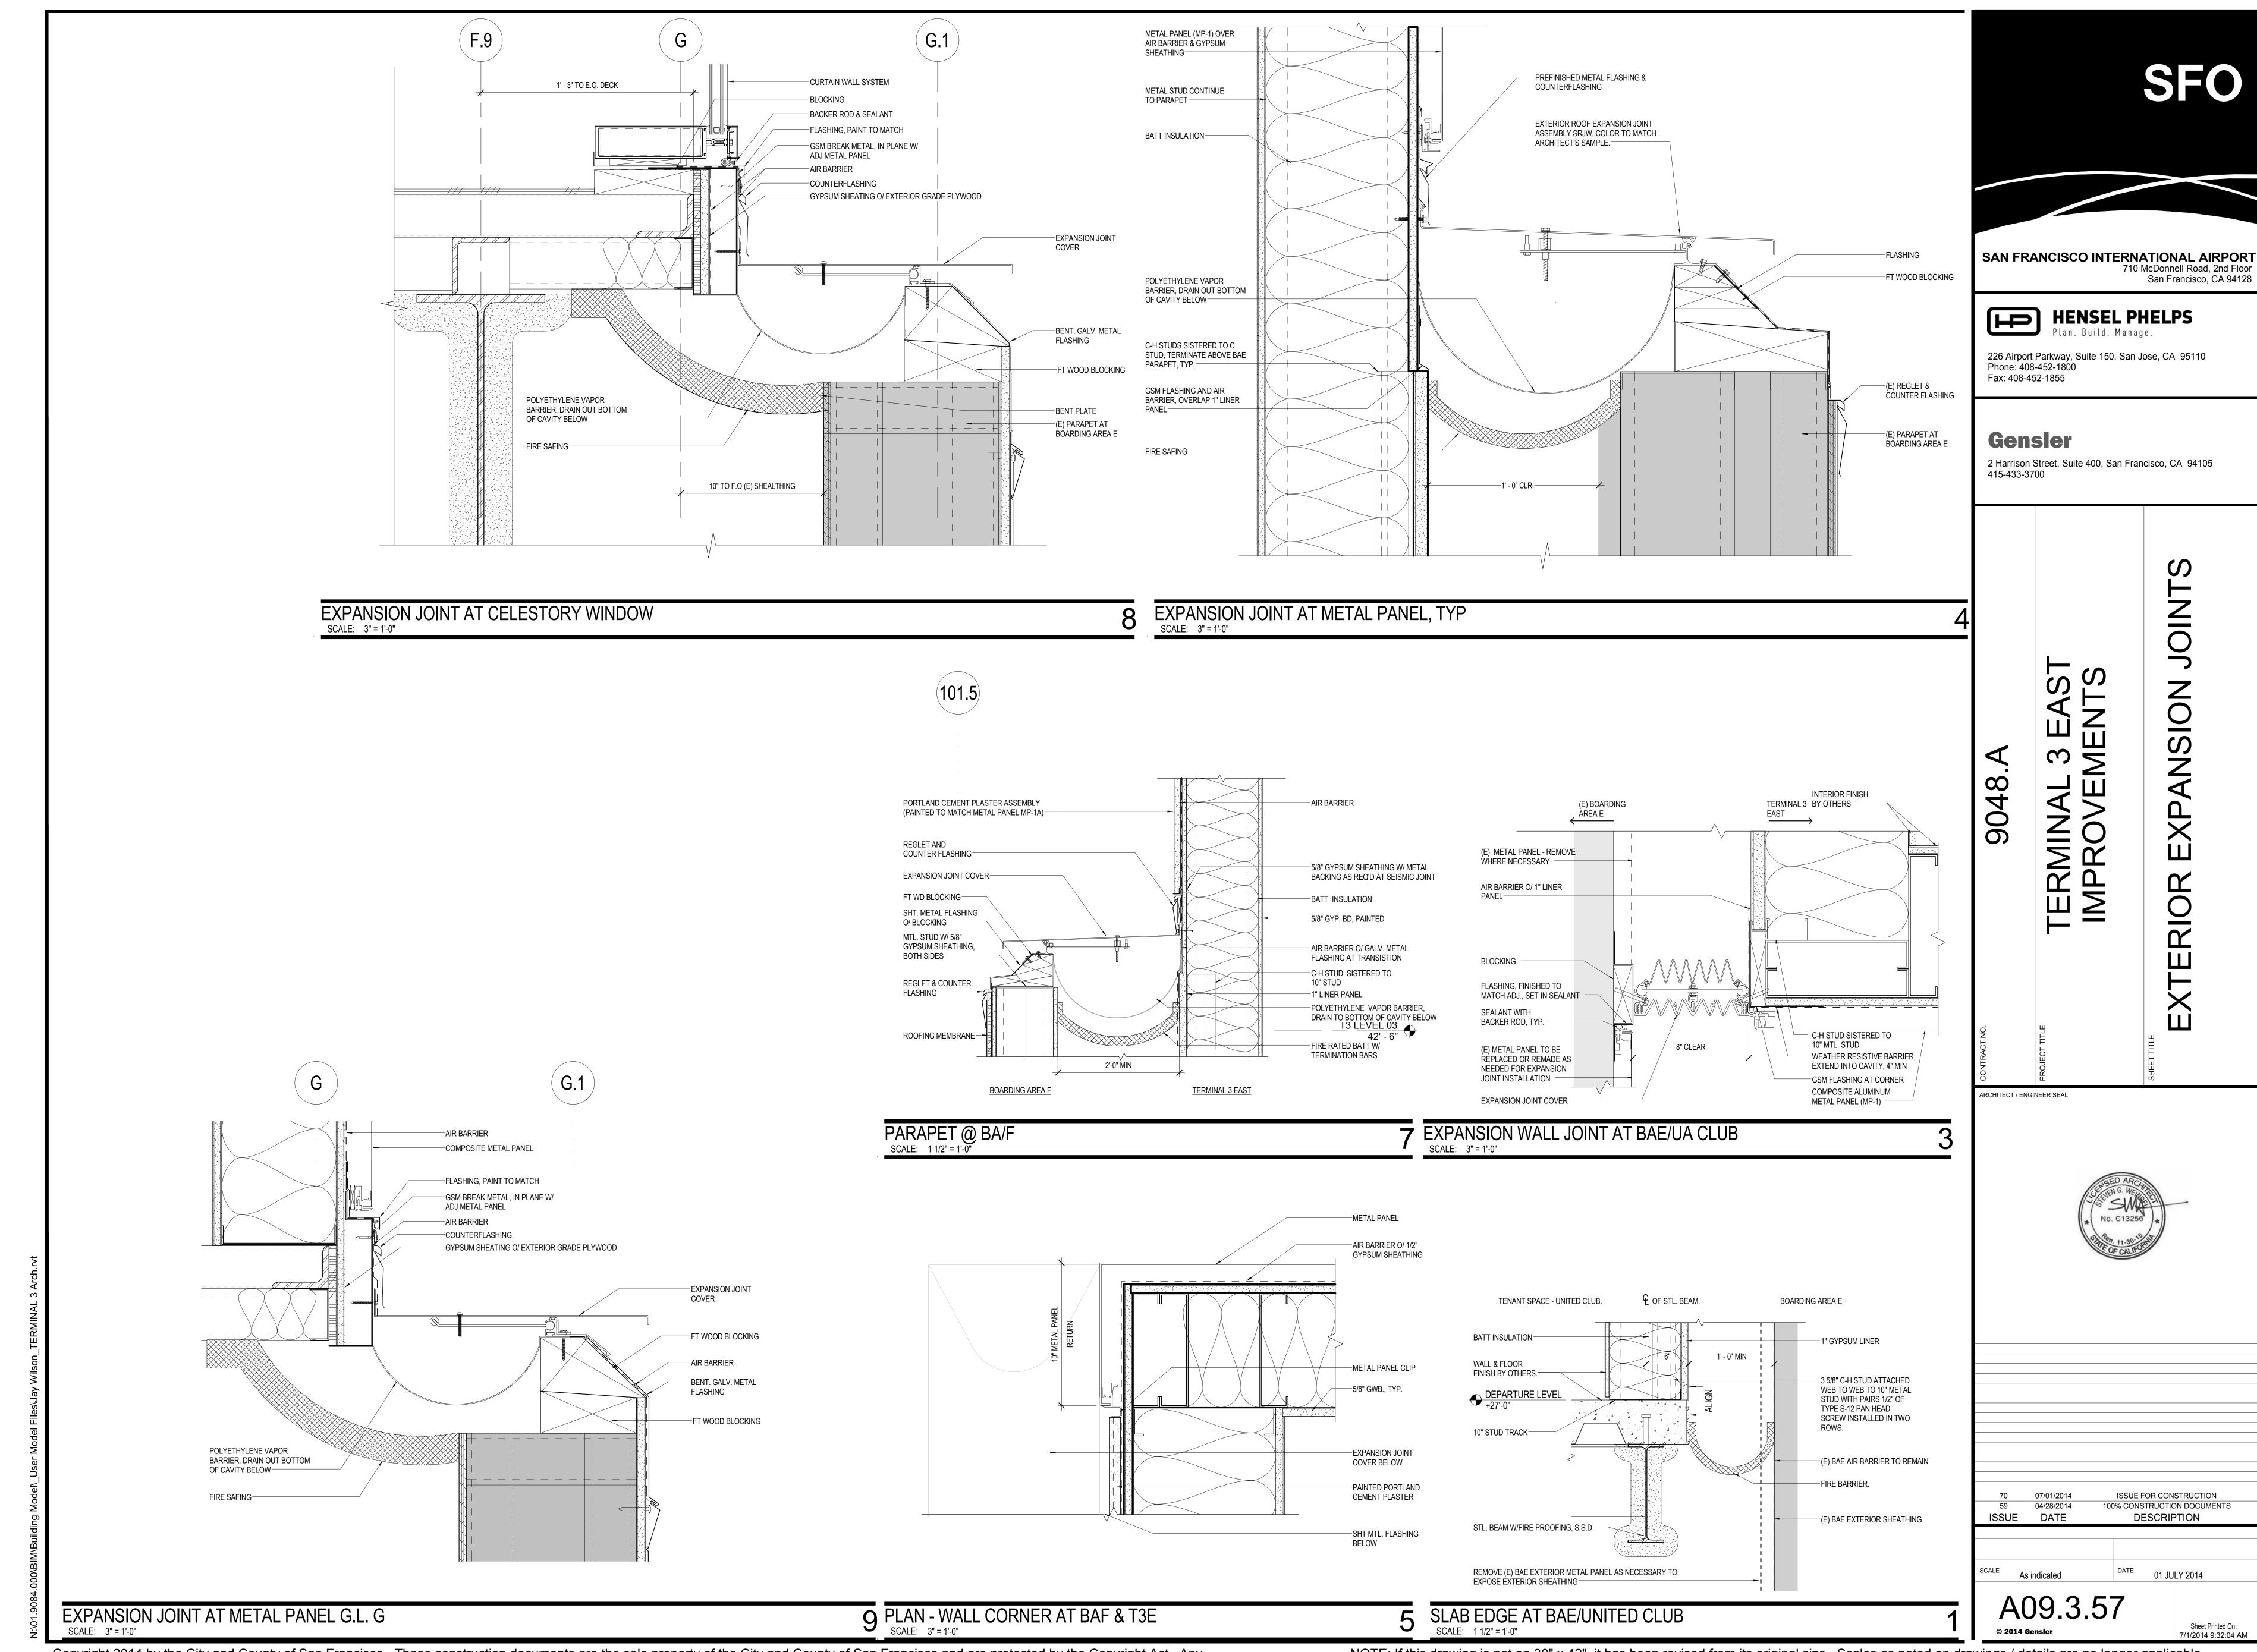

| Model Files\Jay Wilson\_TERMINAL 3



BUILDING SECTION NEAR GRID LINE 107 - CONCOURSE 1 SHEET NOTES **GENERAL NOTES** 

1126 (E) ROADWAY

## **GRAPHIC LEGEND**

● ● PROJECT LIMIT LINE

NEW WALL 1 HOUR RATED WALL

2 HOUR RATED WALL

EXISTING TO REMAIN = EXISTING TO BE DEMOLISHED

N.I.C. EXISTING TO REMAIN

N.I.C. TENANT IMPROVEMENT AREA REFER TO SFO TENANT IMPROVEMENT GUIDELINES (TIG)

ARCHITECT / ENGINEER SEAL



BUIL

**HENSEL PHELPS** 

Plan. Build. Manage.

ISSUE FOR CONSTRUCTION 100% CONSTRUCTION DOCUMENTS 04/28/2014 50% CONSTRUCTION DOCUMENTS 01/24/2014 ISSUE FOR PERMIT 12/23/2013 DESIGN DEVELOPMENT 06/21/2013 05/06/2013 SCHEMATIC DESIGN ISSUE DATE DESCRIPTION

01 JULY 2014

Sheet Printed On: 7/1/2014 9:24:37 AM

A09.1.01

1/8" = 1'-0"