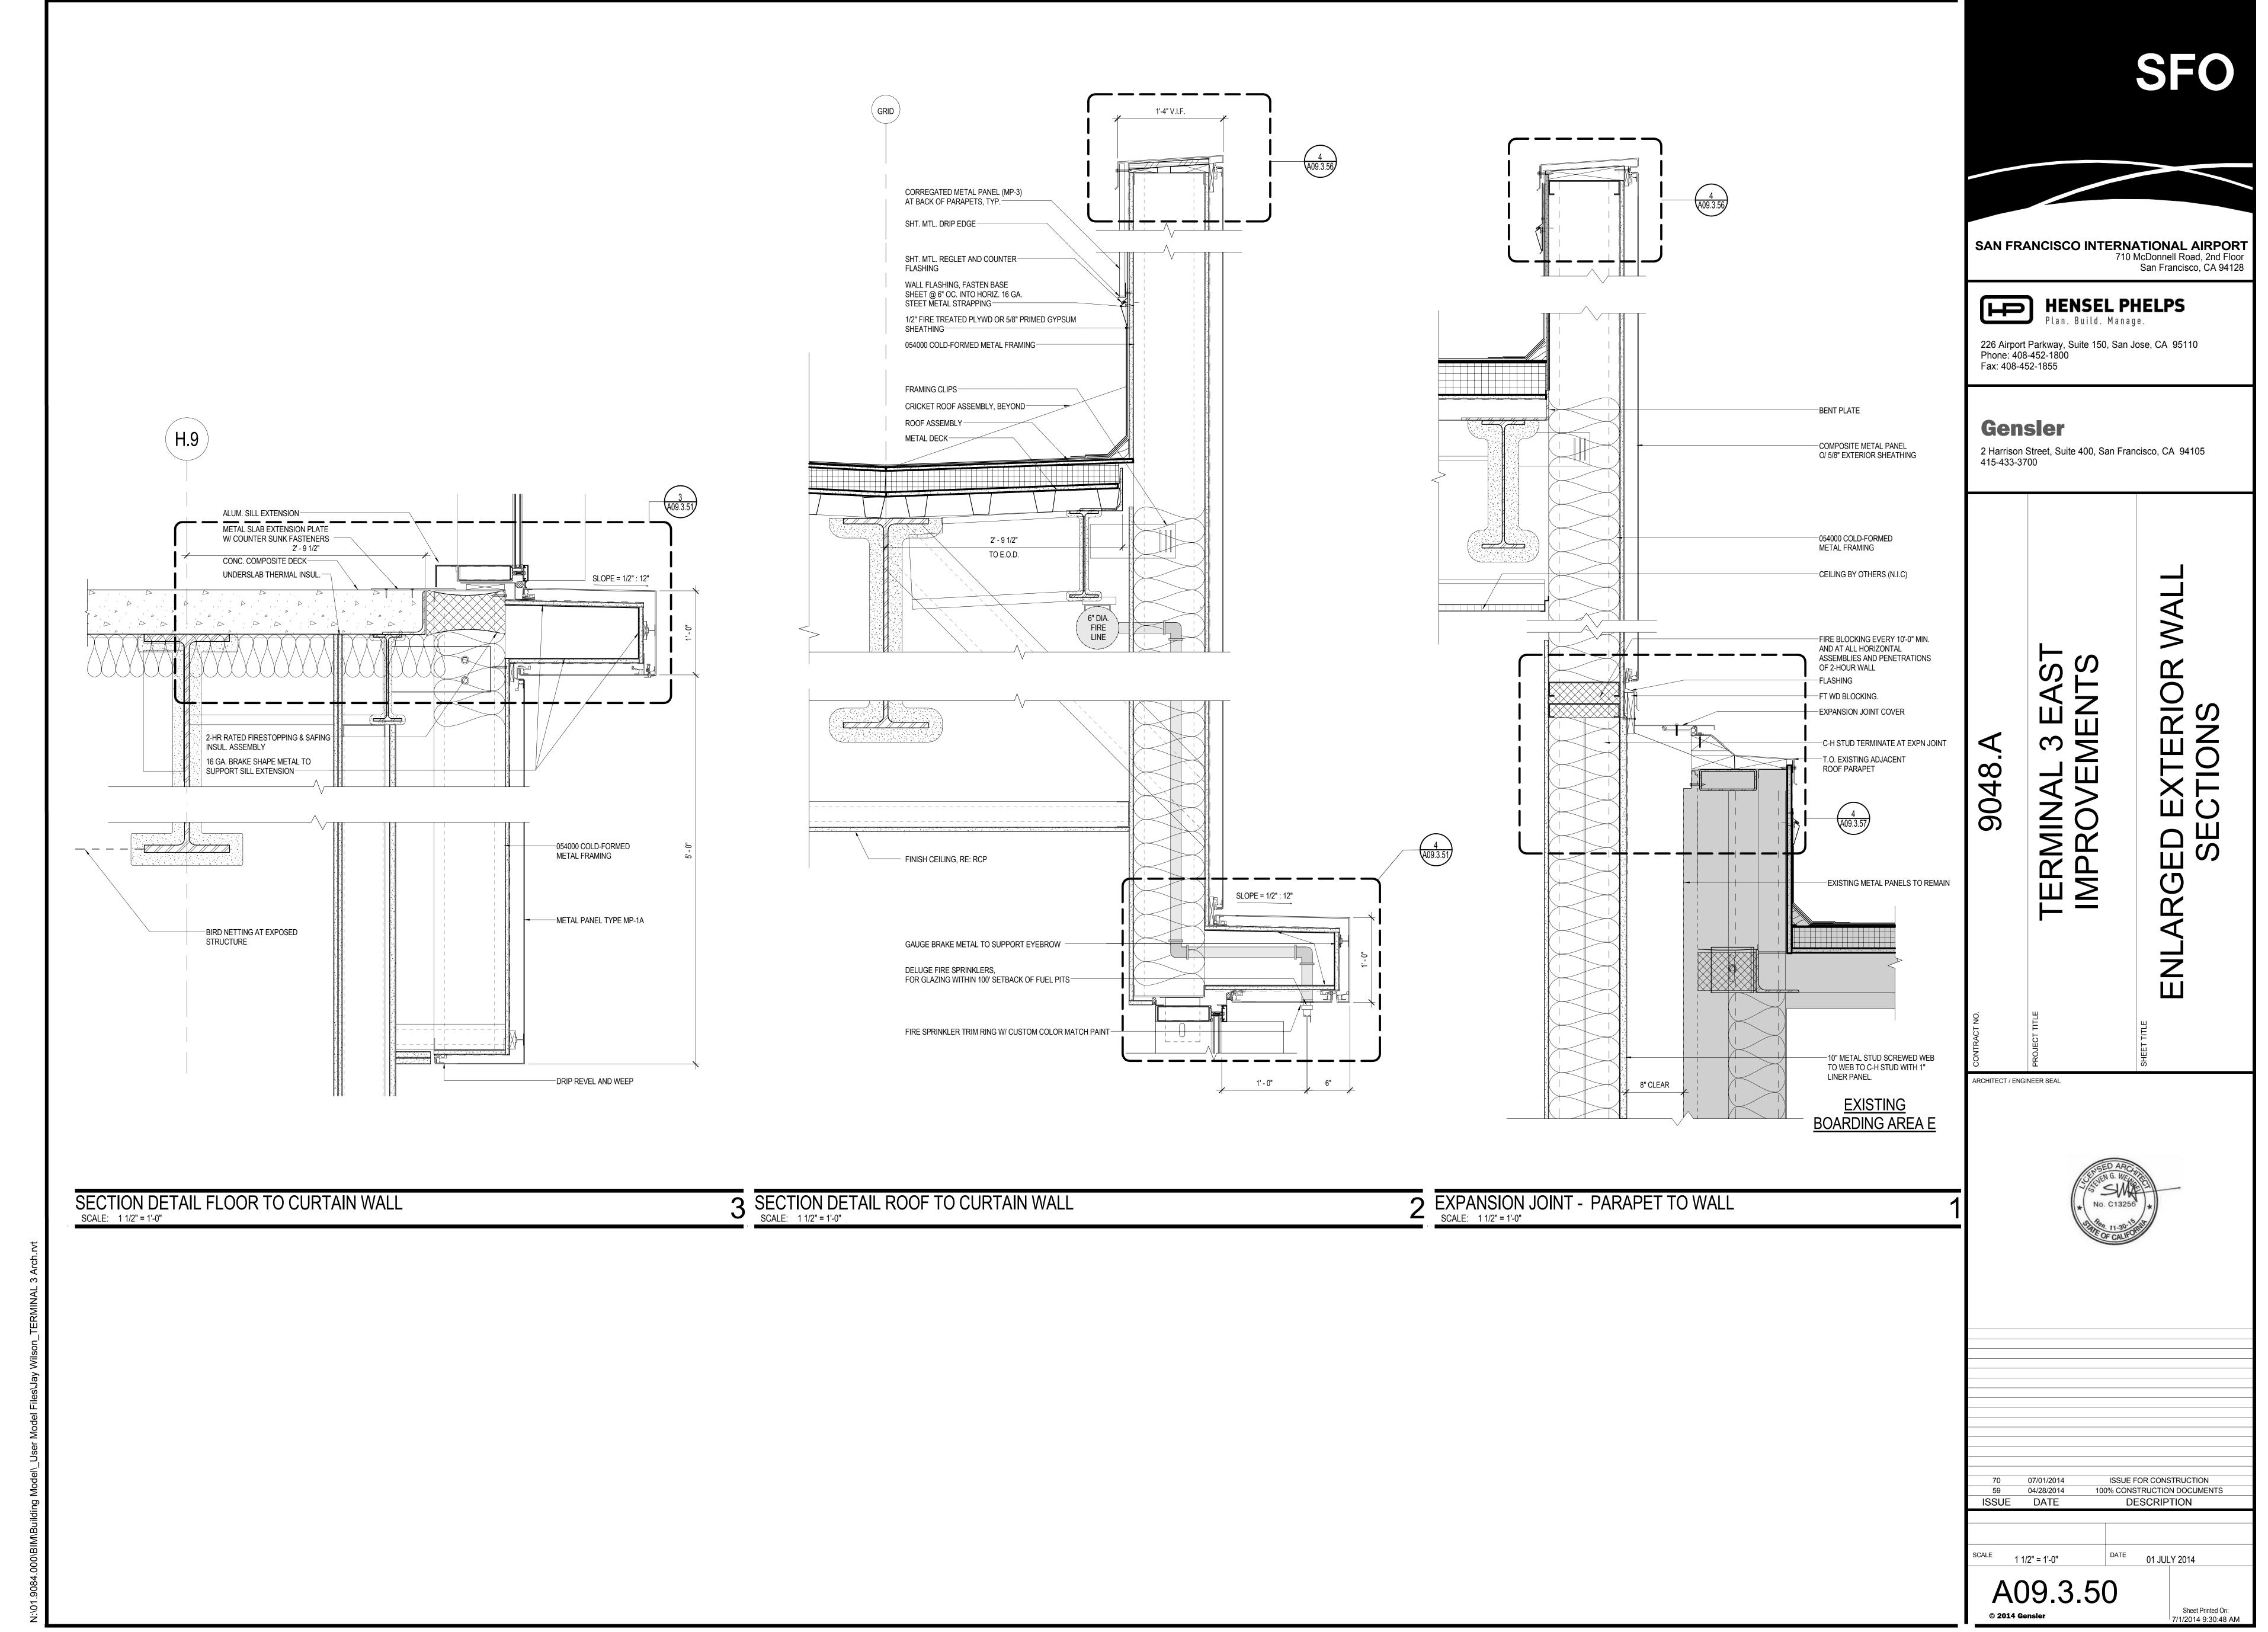

el\\_User | Model Files\Jay Wilson\_TERMINAL 3



BUILDING SECTION NEAR GRID LINE 107 - CONCOURSE 1 SHEET NOTES **GENERAL NOTES** 

1126 (E) ROADWAY

## **GRAPHIC LEGEND**

● ● PROJECT LIMIT LINE

NEW WALL 1 HOUR RATED WALL

2 HOUR RATED WALL

EXISTING TO REMAIN = EXISTING TO BE DEMOLISHED

N.I.C. EXISTING TO REMAIN

N.I.C. TENANT IMPROVEMENT AREA REFER TO SFO TENANT IMPROVEMENT GUIDELINES (TIG)

ARCHITECT / ENGINEER SEAL



BUIL

**HENSEL PHELPS** 

Plan. Build. Manage.

ISSUE FOR CONSTRUCTION 100% CONSTRUCTION DOCUMENTS 04/28/2014 50% CONSTRUCTION DOCUMENTS 01/24/2014 ISSUE FOR PERMIT 12/23/2013 DESIGN DEVELOPMENT 06/21/2013 05/06/2013 SCHEMATIC DESIGN ISSUE DATE DESCRIPTION

01 JULY 2014

Sheet Printed On: 7/1/2014 9:24:37 AM

A09.1.01

1/8" = 1'-0"