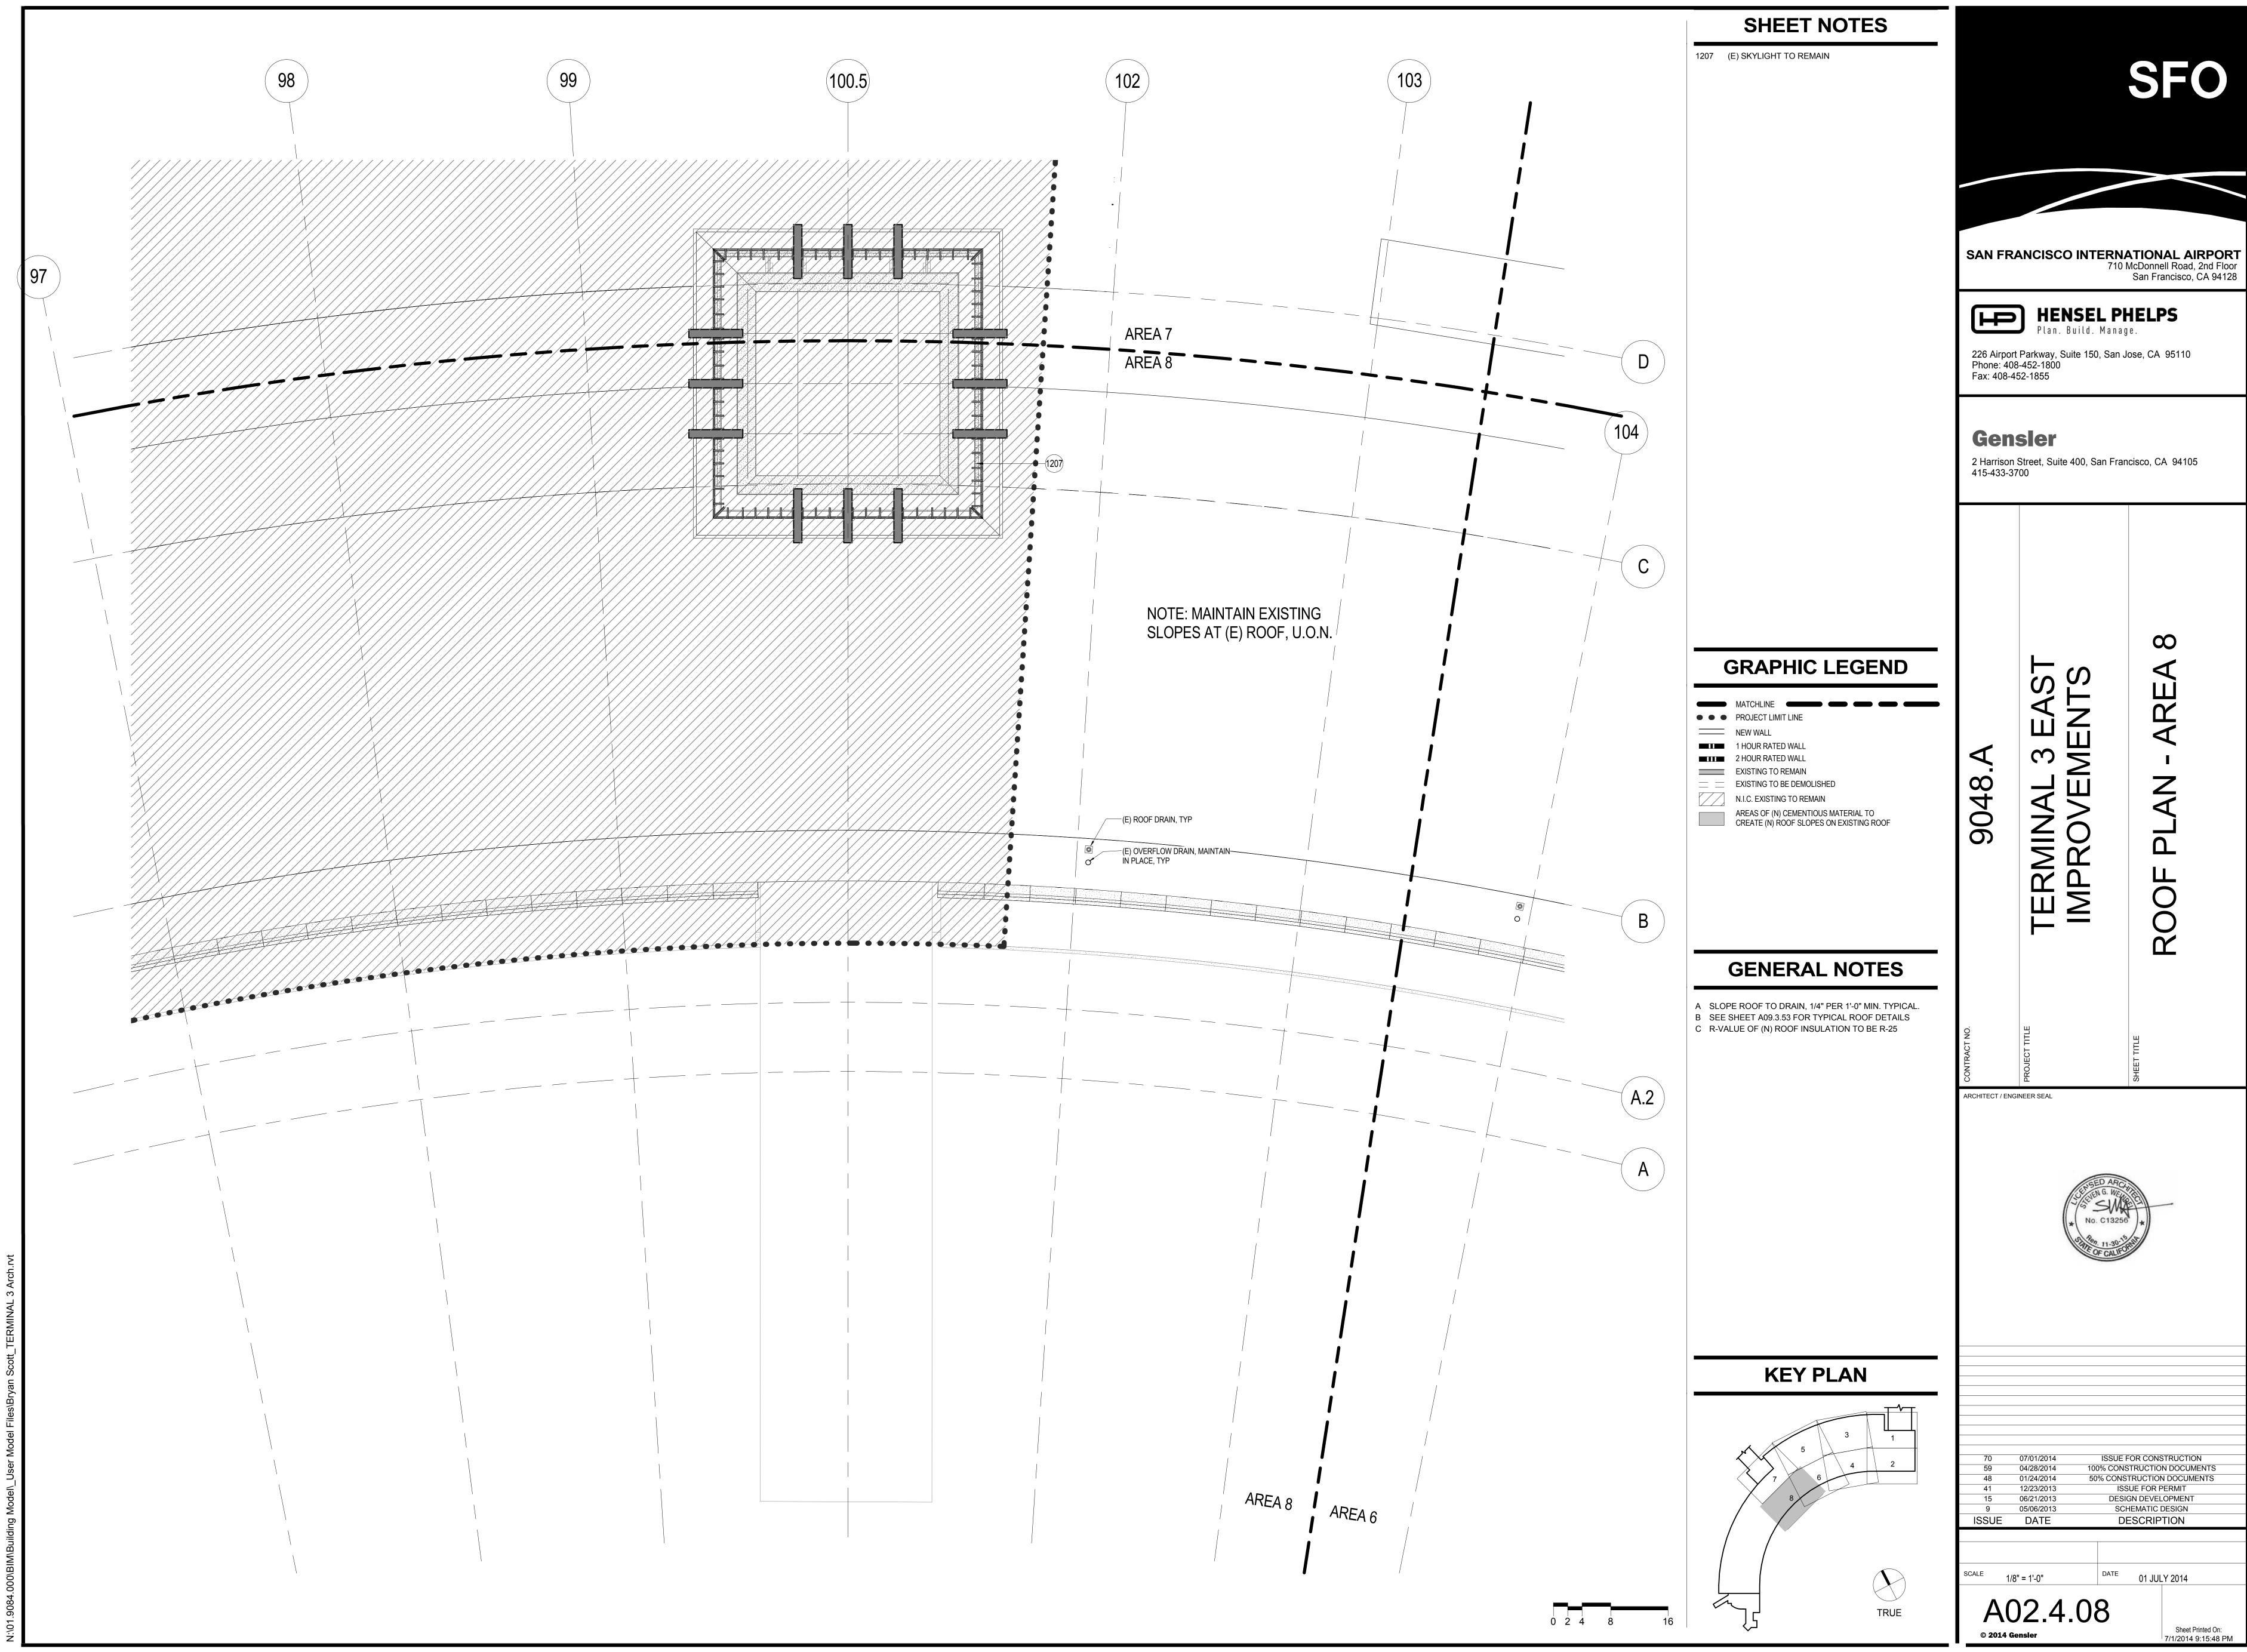

BUILDING SECTION NEAR GRID LINE 118 - BOARDING AREA E

SCALE: 1/8" = 1'-0"

GENERAL NOTES

1100 (E) ROOF TO REMAIN 1207 (E) SKYLIGHT TO REMAIN

## **GRAPHIC LEGEND**

PROJECT LIMIT LINE

NEW WALL

1 HOUR RATED WALL

2 HOUR RATED WALL

2 HOUR RATED WALL
EXISTING TO REMAIN

EXISTING TO BE DEMOLISHED

N.I.C. EXISTING TO REMAIN

N.I.C. TENANT IMPROVEMENT AREA REFER TO SFO TENANT IMPROVEMENT GUIDELINES (TIG)

SAN FRANCISCO INTERNATIONAL AIRPORT
710 McDonnell Road, 2nd Floor
San Francisco, CA 94128 **HENSEL PHELPS**  $oxed{\mathbb{H}}$ Plan. Build. Manage. 226 Airport Parkway, Suite 150, San Jose, CA 95110 Phone: 408-452-1800 Fax: 408-452-1855 Gensler 2 Harrison Street, Suite 400, San Francisco, CA 94105 415-433-3700 BUIL ARCHITECT / ENGINEER SEAL

ISSUE FOR CONSTRUCTION

100% CONSTRUCTION D