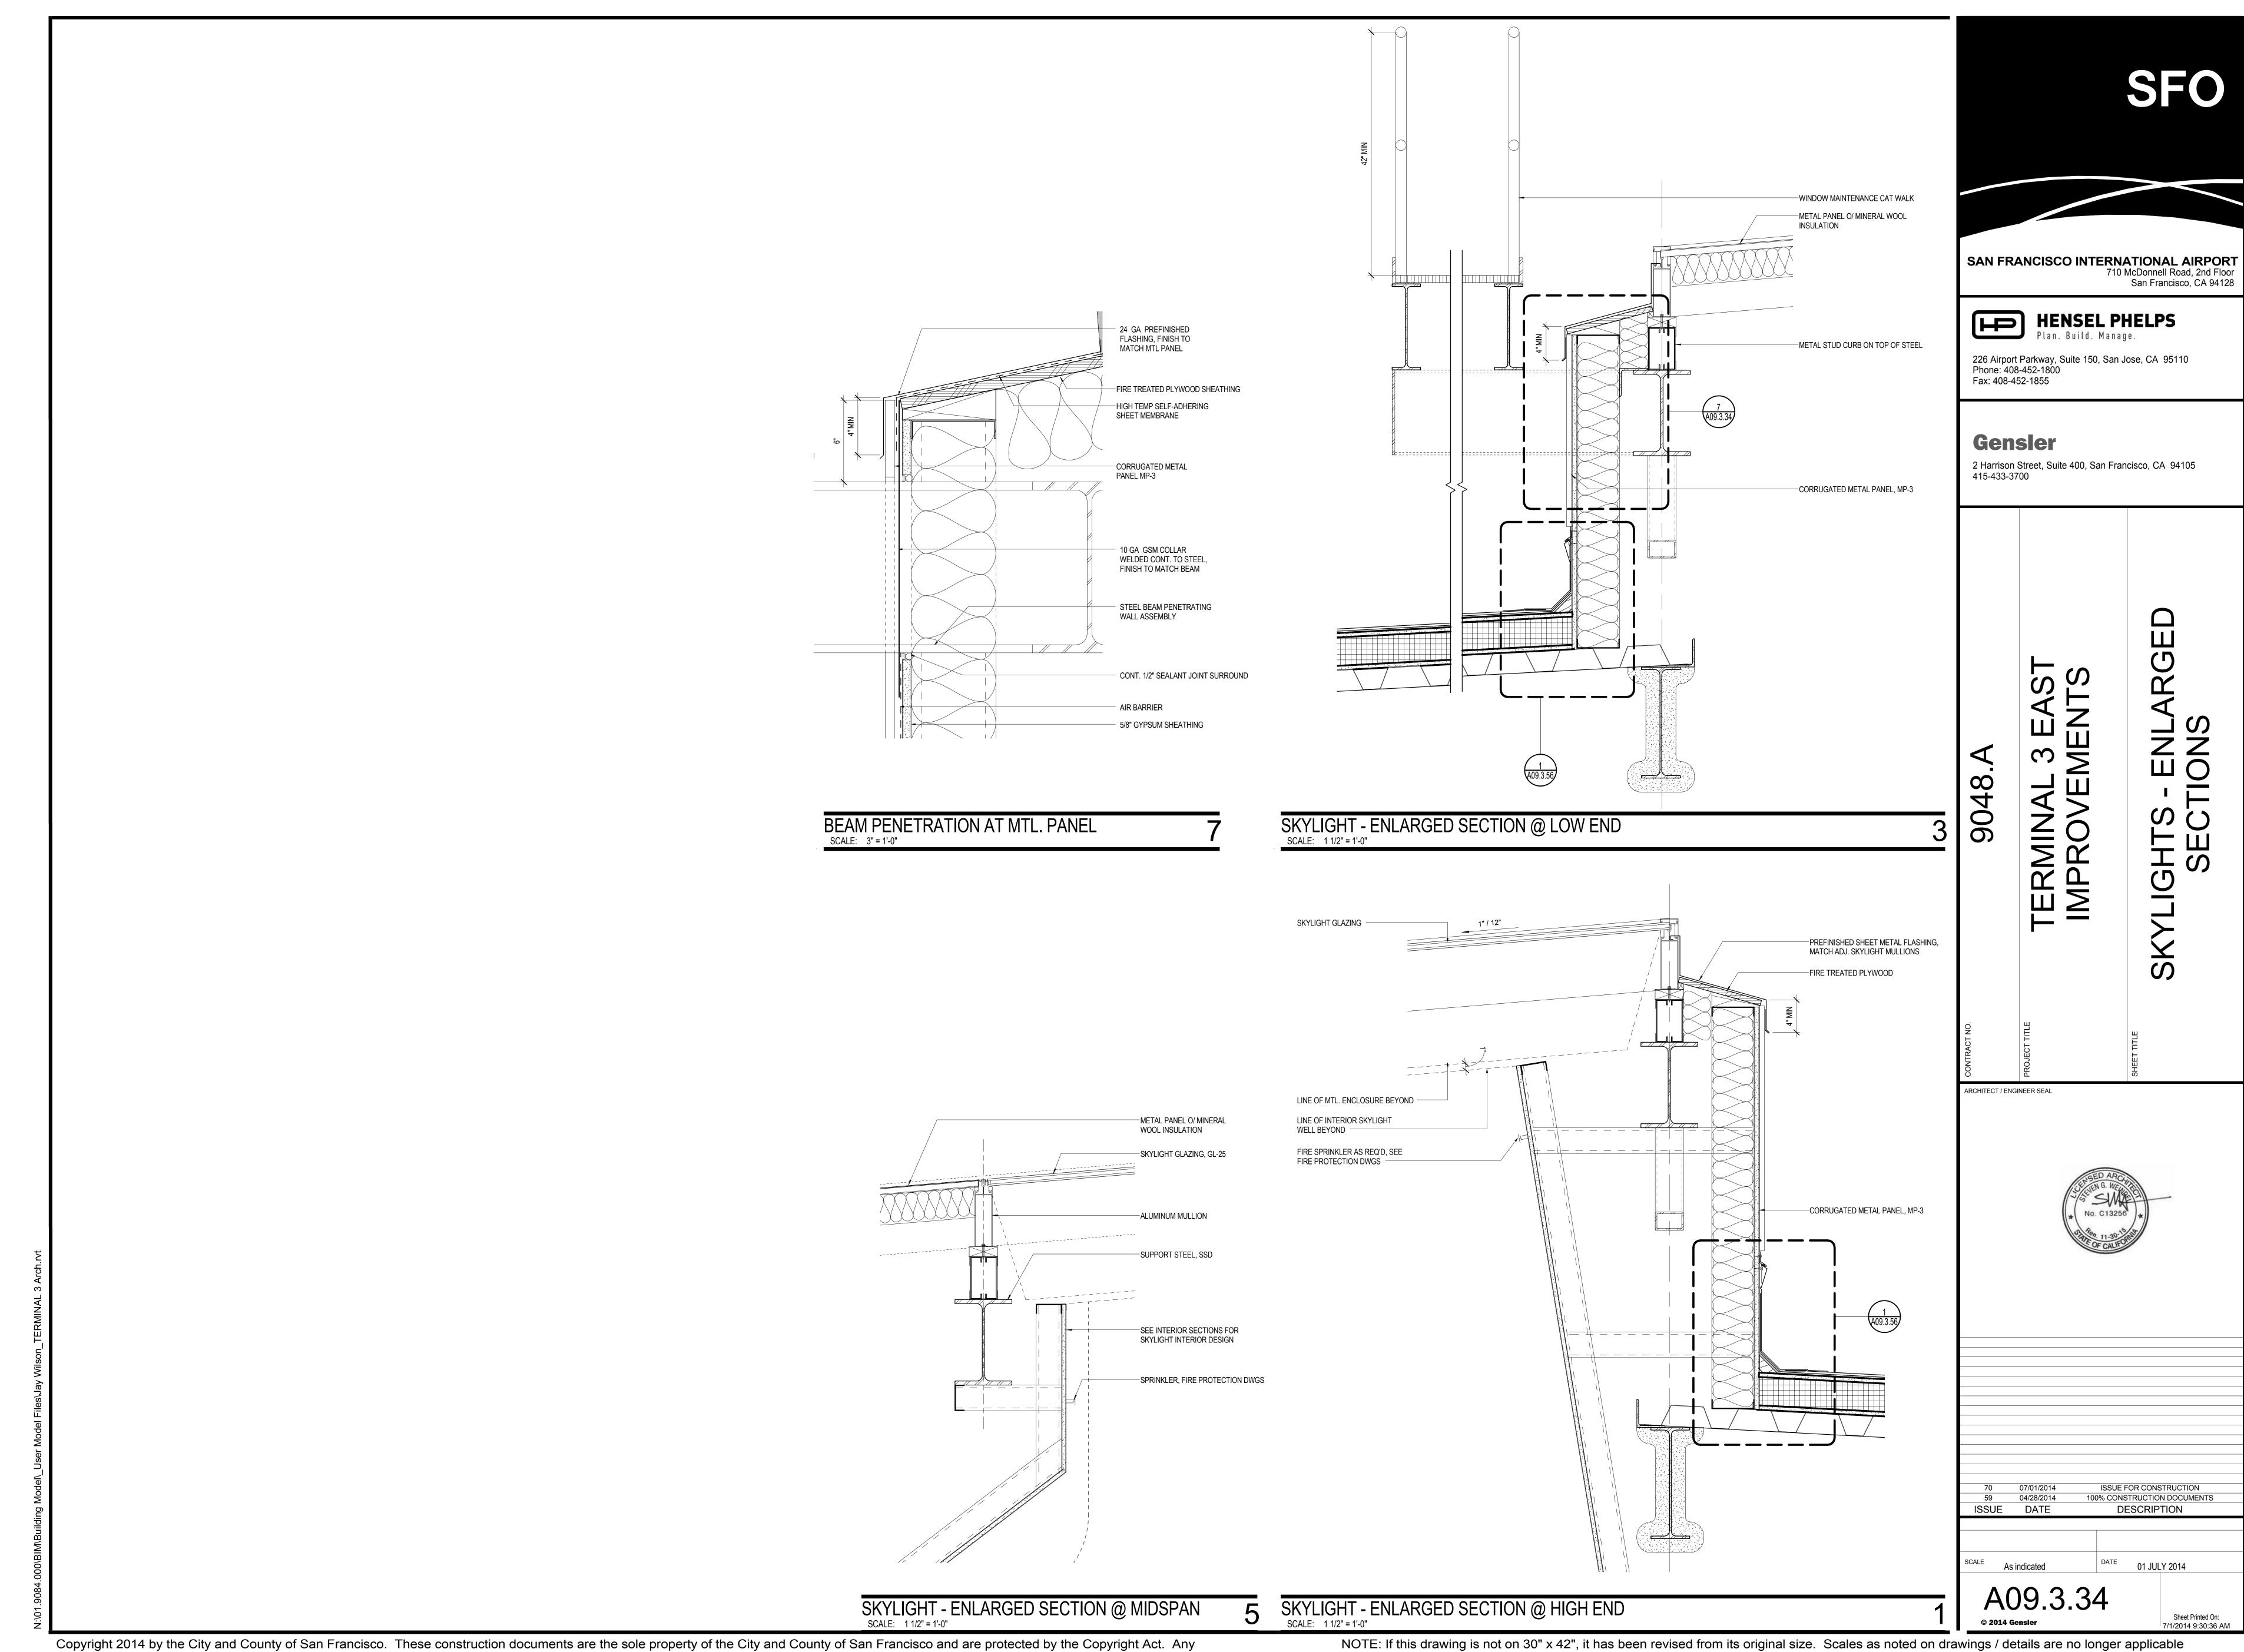

odel\\_User | Model Files\Jay Wilson\_TERMINAL 3



BUILDING SECTION NEAR GRID LINE 107 - CONCOURSE 1 SHEET NOTES **GENERAL NOTES** 

1126 (E) ROADWAY

## **GRAPHIC LEGEND**

● ● PROJECT LIMIT LINE

NEW WALL 1 HOUR RATED WALL

2 HOUR RATED WALL

EXISTING TO REMAIN = EXISTING TO BE DEMOLISHED

N.I.C. EXISTING TO REMAIN

N.I.C. TENANT IMPROVEMENT AREA REFER TO SFO TENANT IMPROVEMENT GUIDELINES (TIG)

ARCHITECT / ENGINEER SEAL



BUIL

**HENSEL PHELPS** 

Plan. Build. Manage.

ISSUE FOR CONSTRUCTION 100% CONSTRUCTION DOCUMENTS 04/28/2014 50% CONSTRUCTION DOCUMENTS 01/24/2014 ISSUE FOR PERMIT 12/23/2013 DESIGN DEVELOPMENT 06/21/2013 05/06/2013 SCHEMATIC DESIGN ISSUE DATE DESCRIPTION

01 JULY 2014

Sheet Printed On: 7/1/2014 9:24:37 AM

A09.1.01

1/8" = 1'-0"