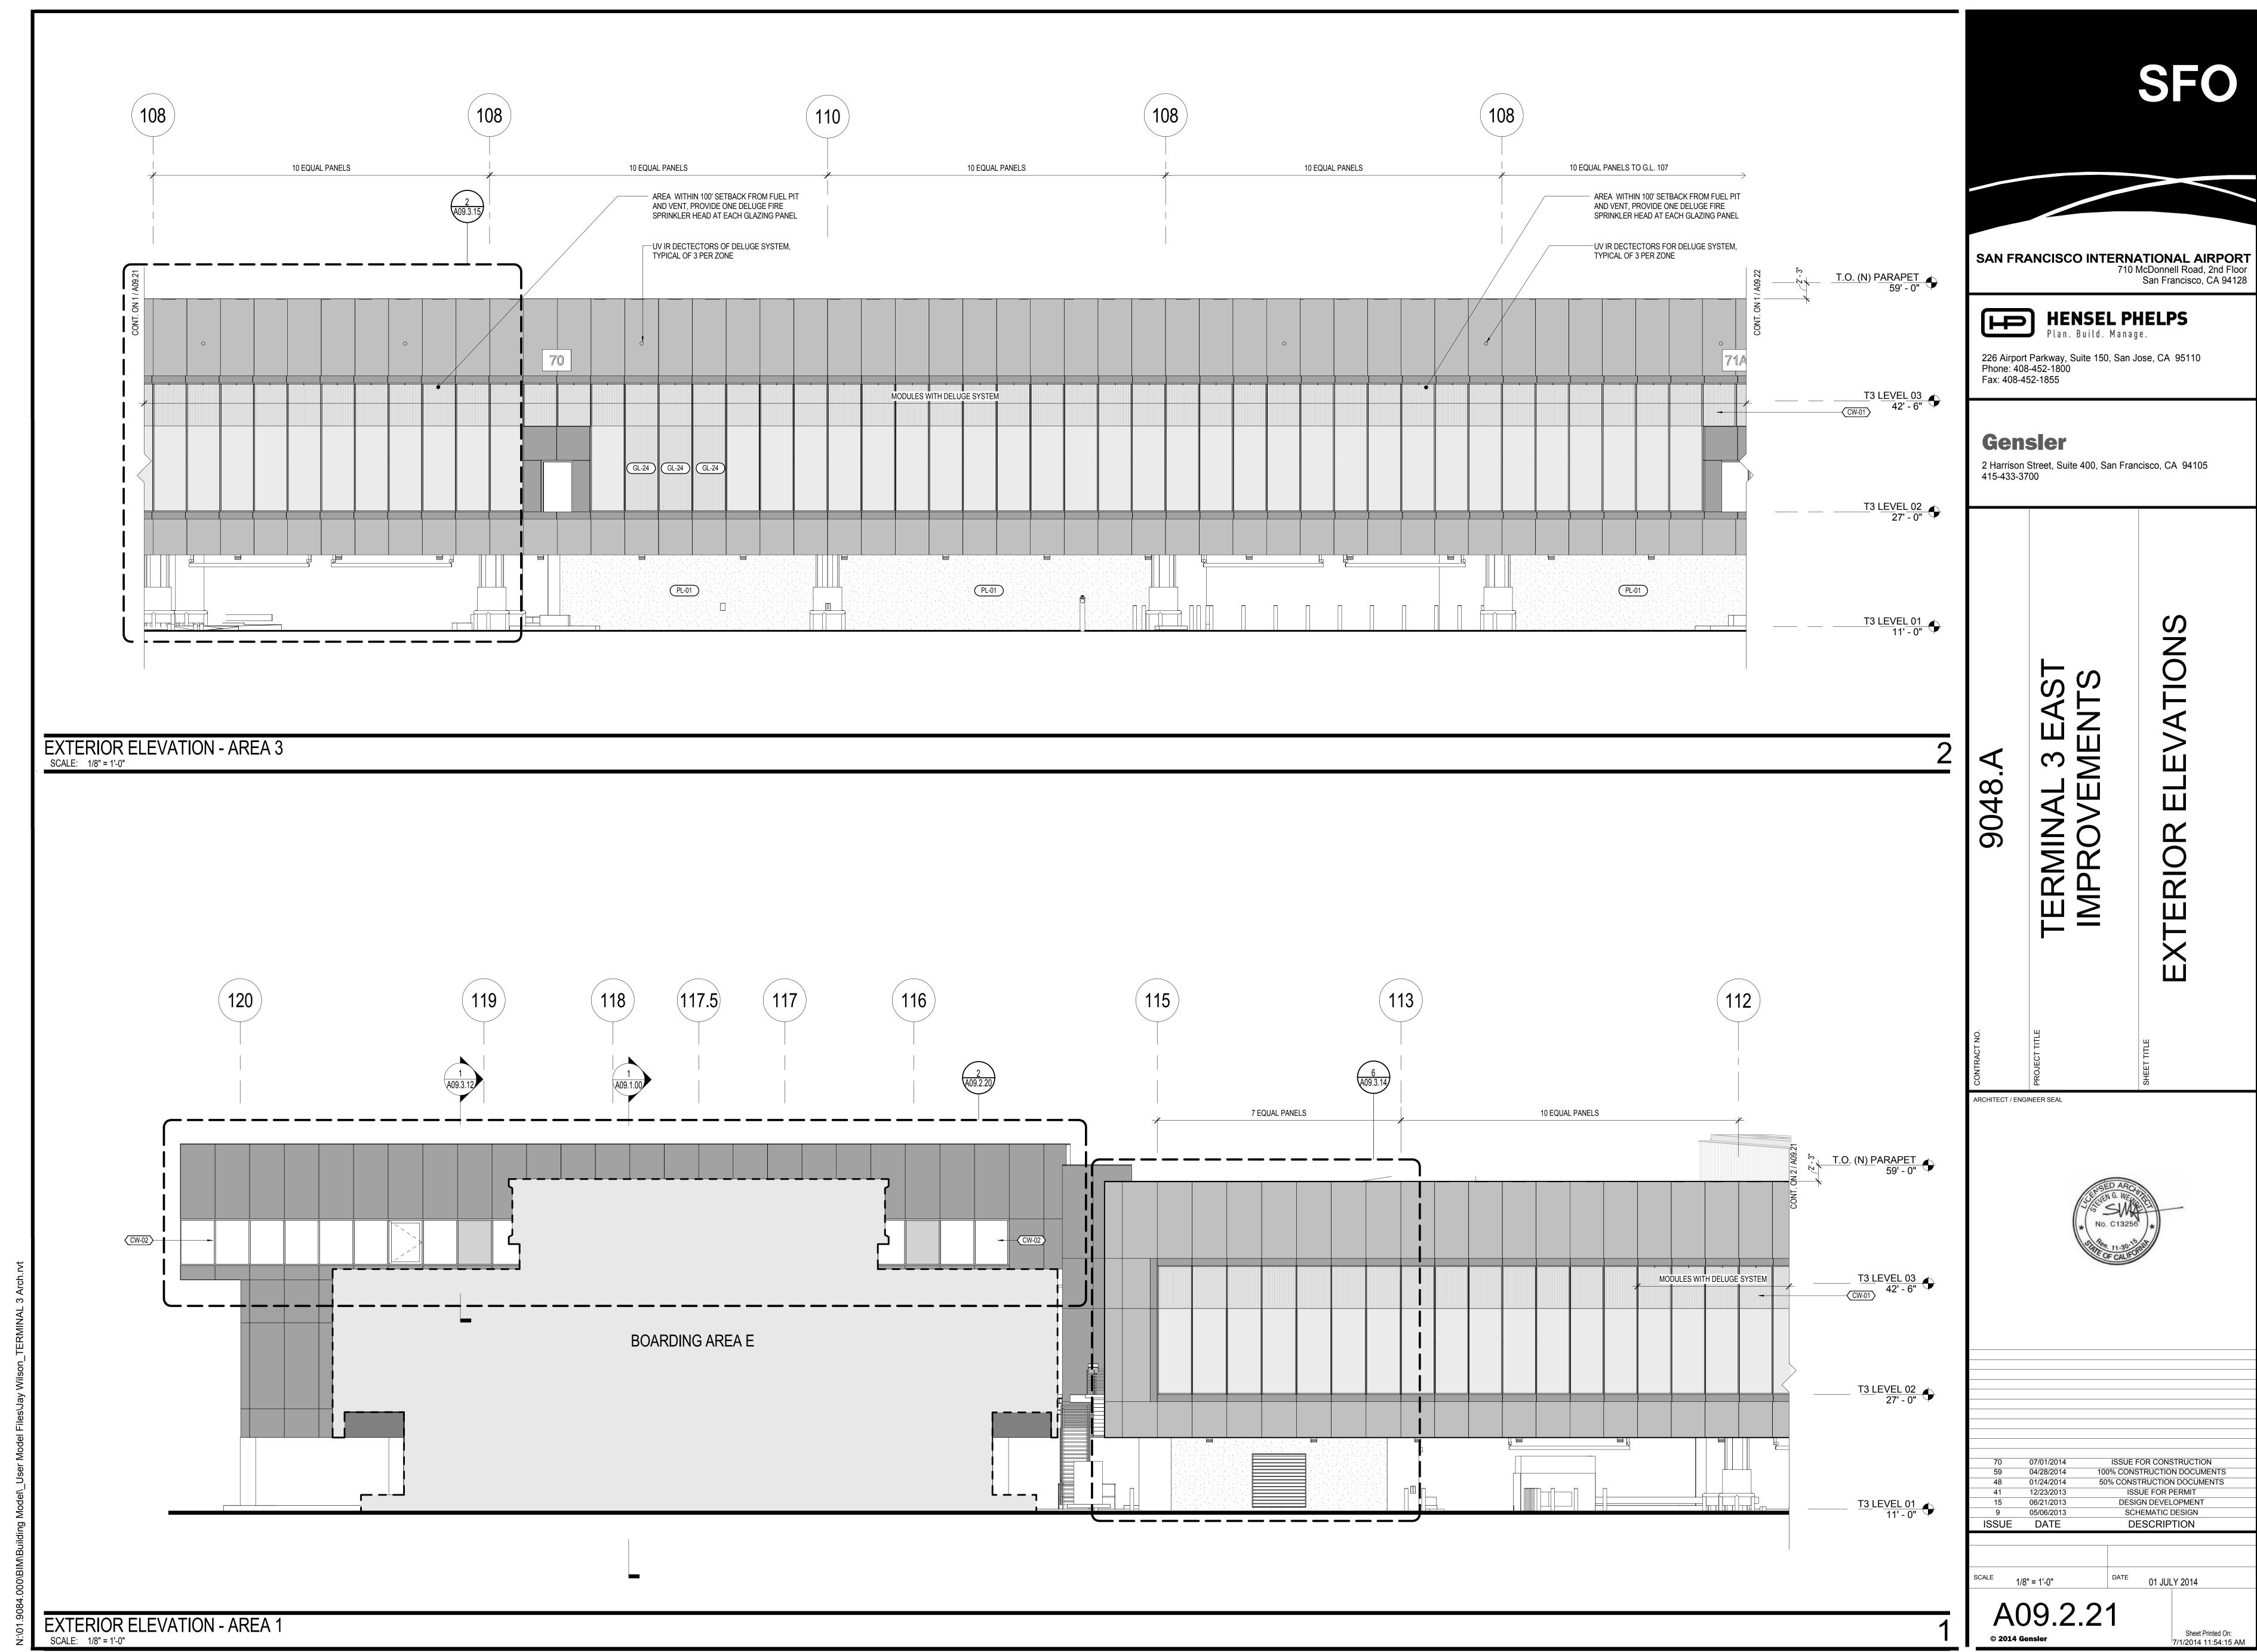

BUILDING SECTION NEAR GRID LINE 118 - BOARDING AREA E

SCALE: 1/8" = 1'-0"

GENERAL NOTES

1100 (E) ROOF TO REMAIN 1207 (E) SKYLIGHT TO REMAIN

## **GRAPHIC LEGEND**

PROJECT LIMIT LINE

NEW WALL

1 HOUR RATED WALL

2 HOUR RATED WALL

2 HOUR RATED WALL
EXISTING TO REMAIN

EXISTING TO BE DEMOLISHED

N.I.C. EXISTING TO REMAIN

N.I.C. TENANT IMPROVEMENT AREA REFER TO SFO TENANT IMPROVEMENT GUIDELINES (TIG)

SAN FRANCISCO INTERNATIONAL AIRPORT
710 McDonnell Road, 2nd Floor
San Francisco, CA 94128 **HENSEL PHELPS**  $oxed{\mathbb{H}}$ Plan. Build. Manage. 226 Airport Parkway, Suite 150, San Jose, CA 95110 Phone: 408-452-1800 Fax: 408-452-1855 Gensler 2 Harrison Street, Suite 400, San Francisco, CA 94105 415-433-3700 BUIL ARCHITECT / ENGINEER SEAL