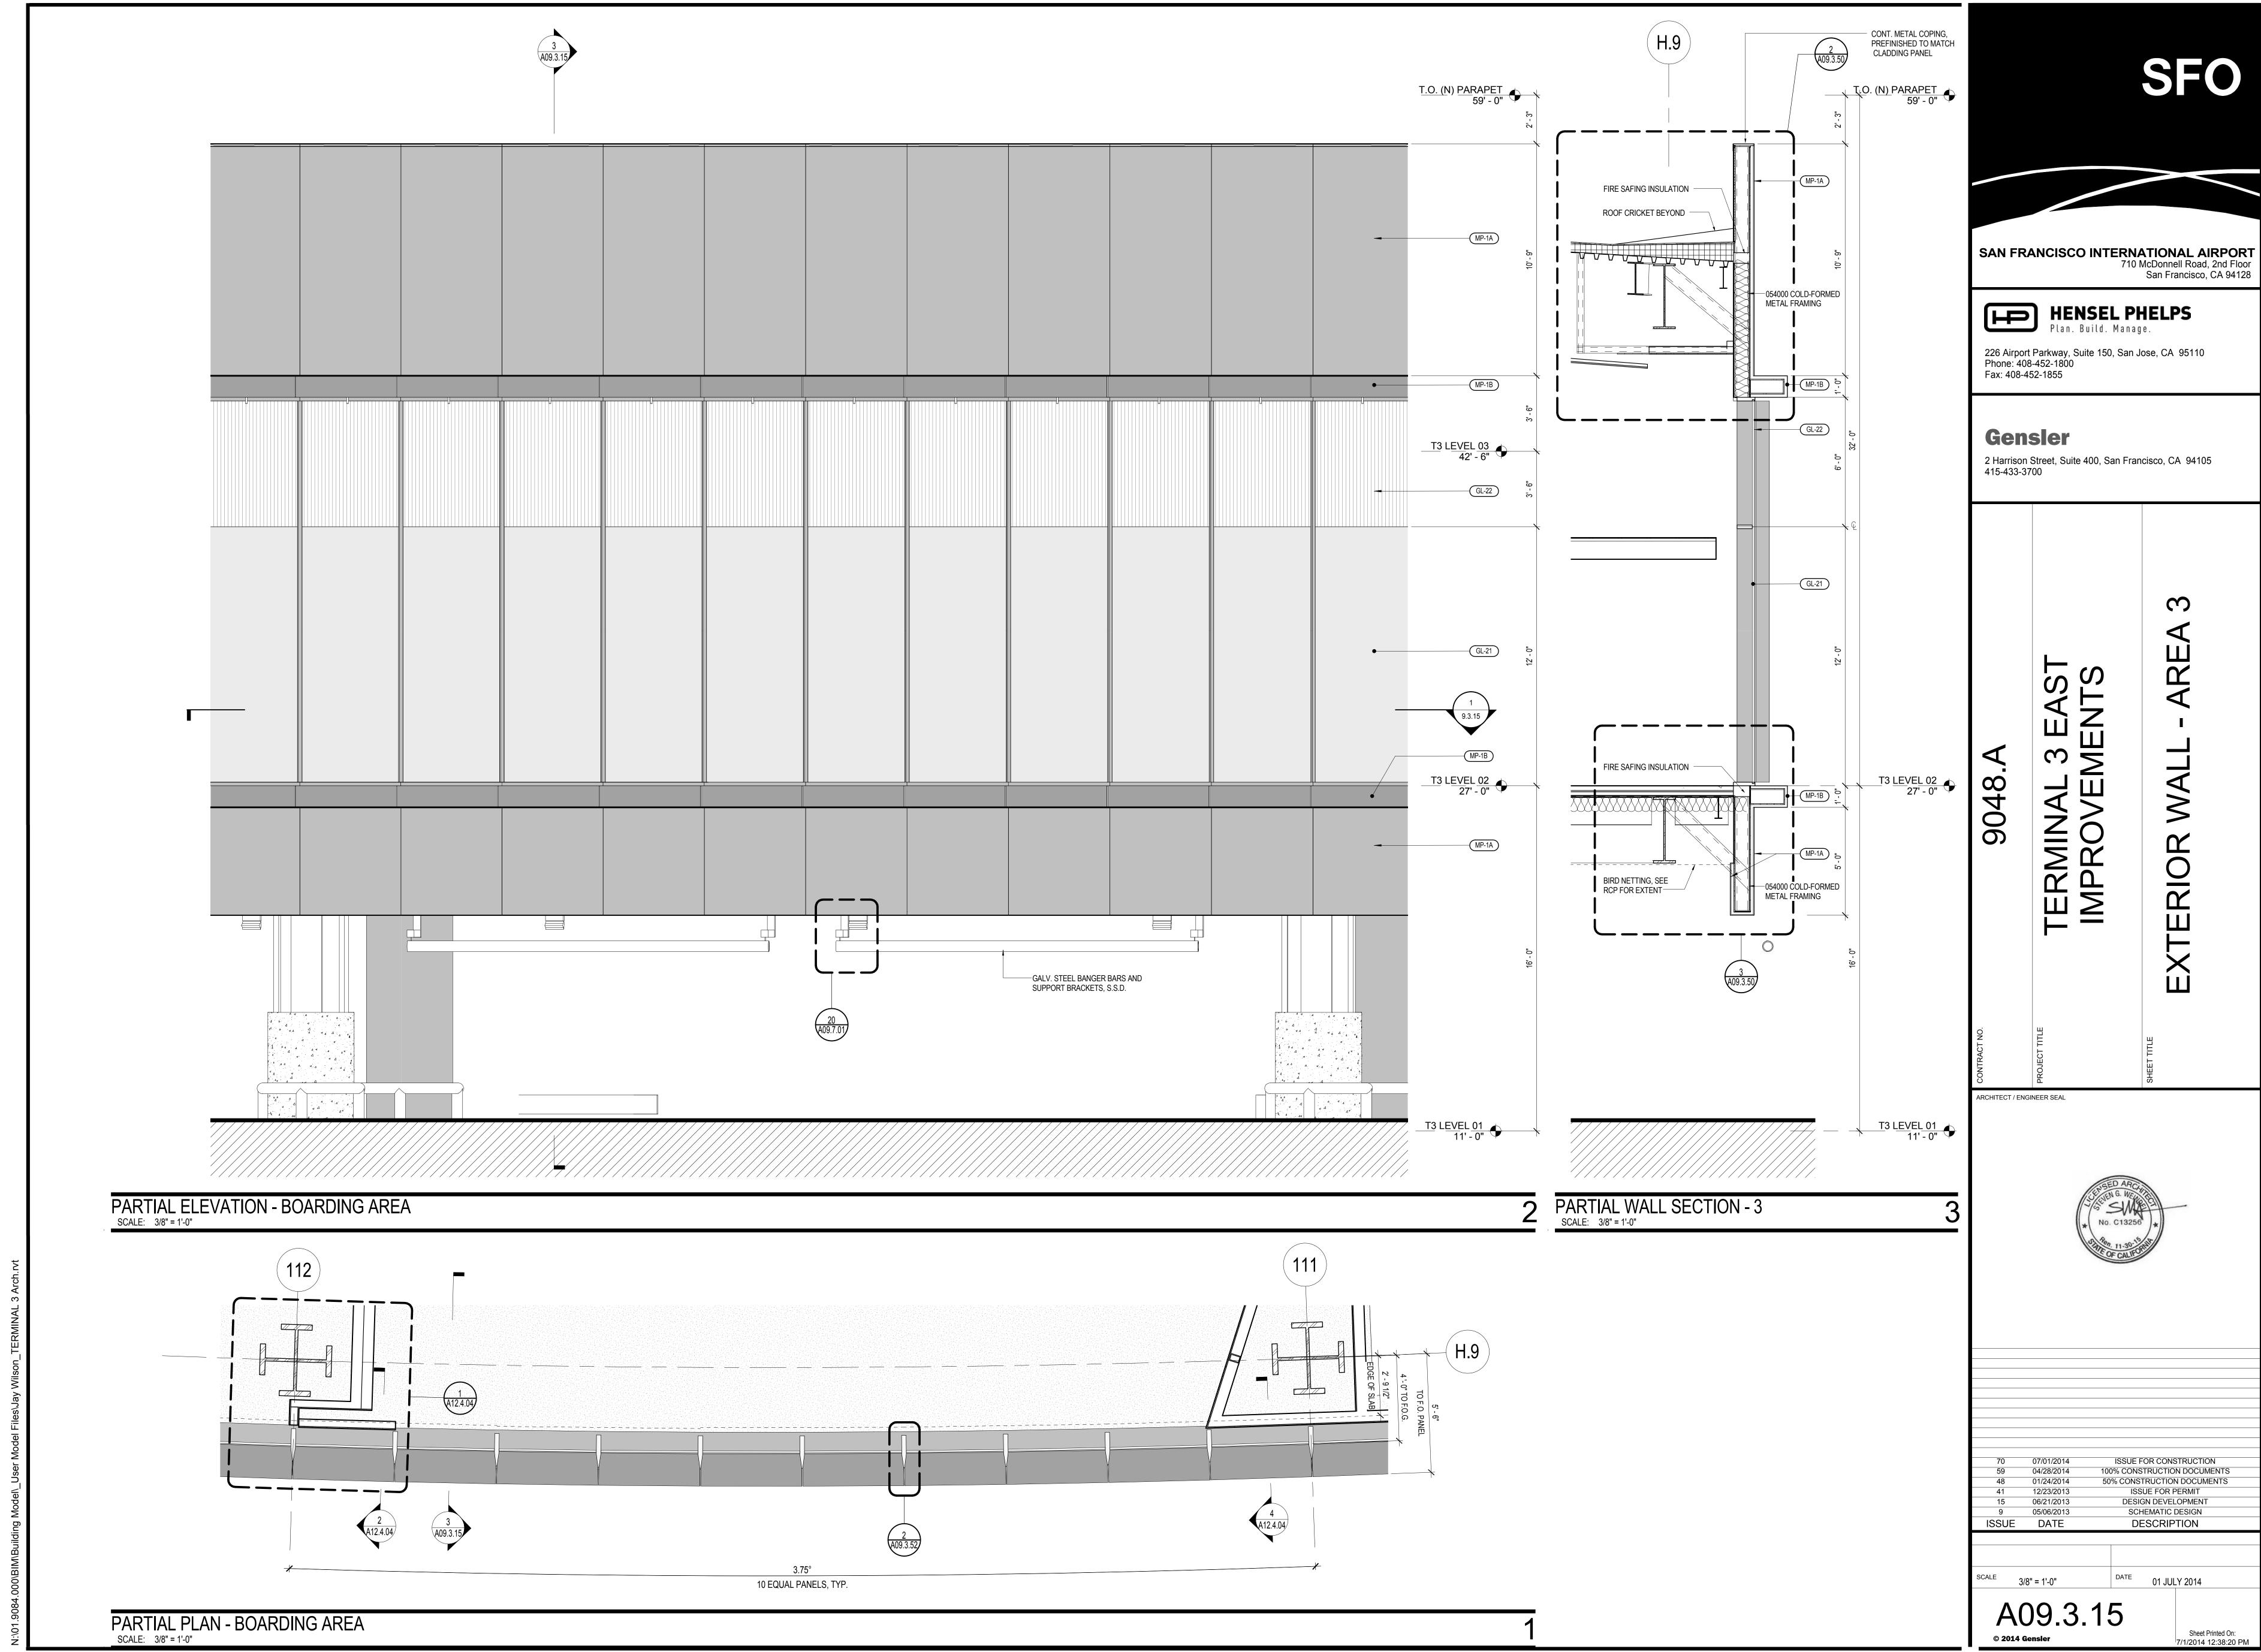

= 1'-0"

| Model\\_User | Model Files\Jay Wilson\_TERMINAL 3



BUILDING SECTION NEAR GRID LINE 107 - CONCOURSE 1 SHEET NOTES **GENERAL NOTES** 

1126 (E) ROADWAY

## **GRAPHIC LEGEND**

● ● PROJECT LIMIT LINE

NEW WALL 1 HOUR RATED WALL

2 HOUR RATED WALL

EXISTING TO REMAIN = EXISTING TO BE DEMOLISHED

N.I.C. EXISTING TO REMAIN

N.I.C. TENANT IMPROVEMENT AREA REFER TO SFO TENANT IMPROVEMENT GUIDELINES (TIG)

ARCHITECT / ENGINEER SEAL



BUIL

**HENSEL PHELPS** 

Plan. Build. Manage.

ISSUE FOR CONSTRUCTION 100% CONSTRUCTION DOCUMENTS 04/28/2014 50% CONSTRUCTION DOCUMENTS 01/24/2014 ISSUE FOR PERMIT 12/23/2013 DESIGN DEVELOPMENT 06/21/2013 05/06/2013 SCHEMATIC DESIGN ISSUE DATE DESCRIPTION

01 JULY 2014

Sheet Printed On: 7/1/2014 9:24:37 AM

A09.1.01

1/8" = 1'-0"