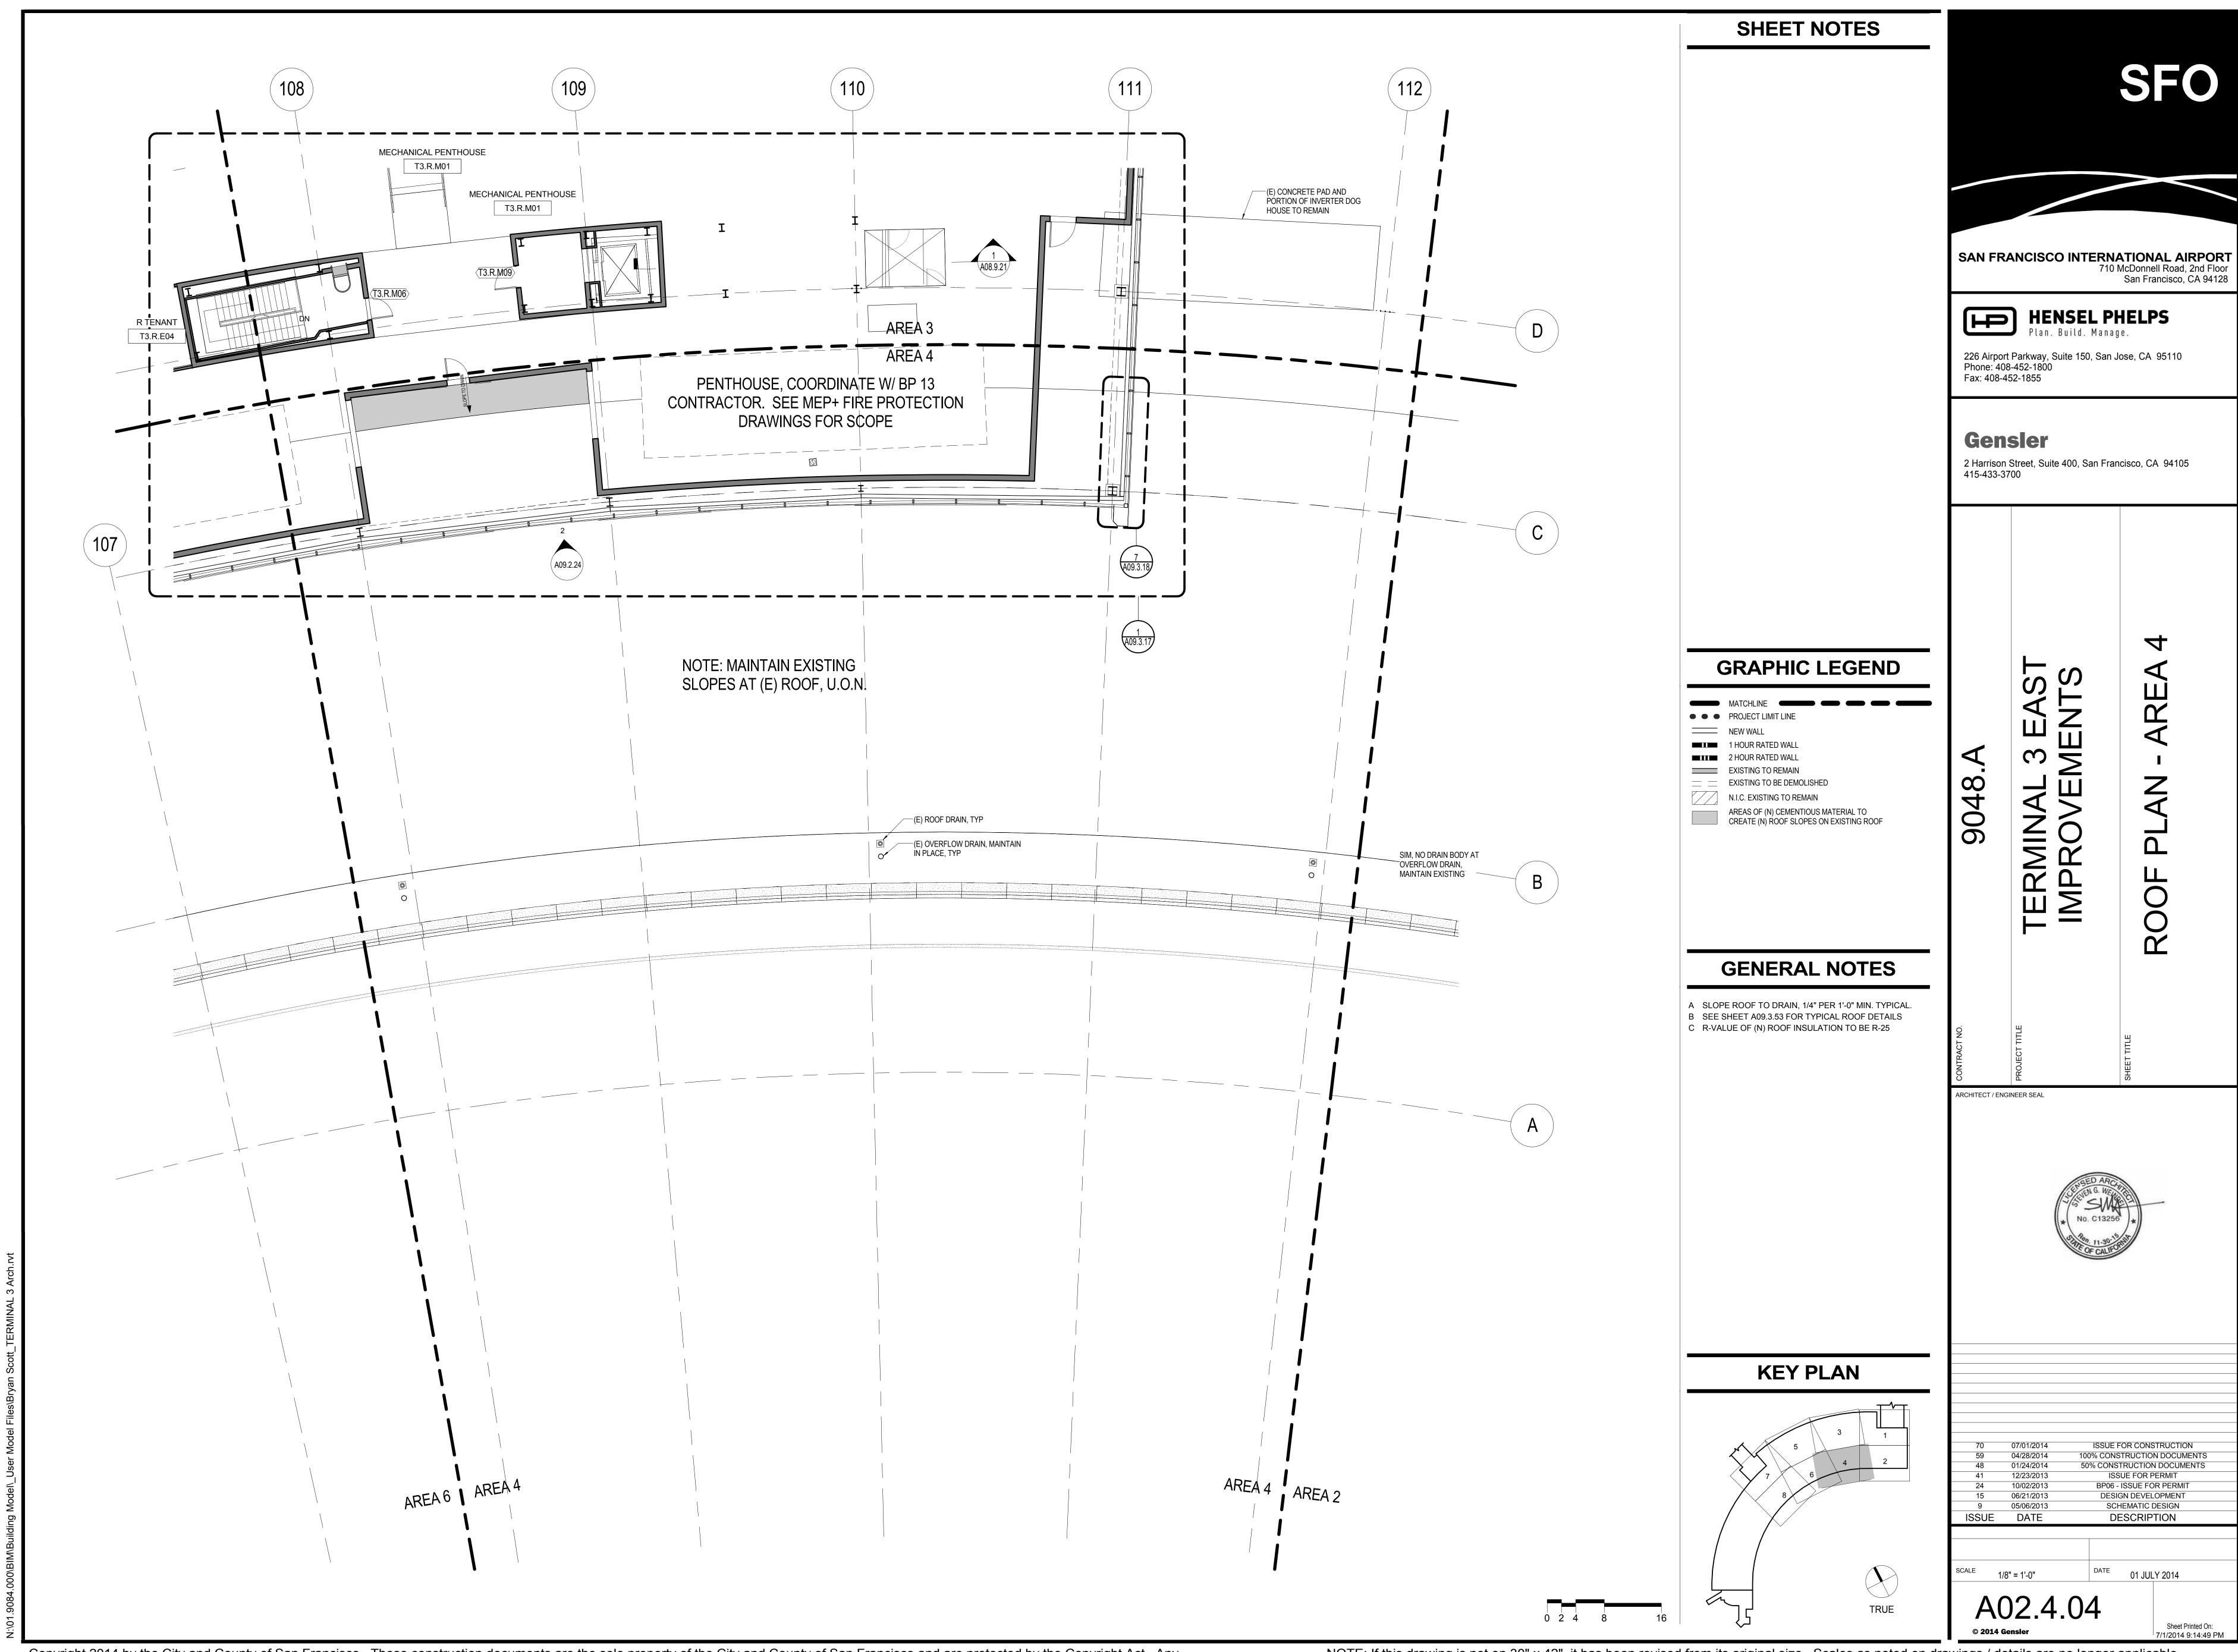

12/23/2013 06/21/2013

A09.1.00

ISSUE DATE

1/8" = 1'-0"

| Model\\_User | Model Files\Jay Wilson\_TERMINAL 3

BUILDING SECTION NEAR GRID LINE 107 - CONCOURSE 1 SHEET NOTES **GENERAL NOTES** 

1126 (E) ROADWAY

## **GRAPHIC LEGEND**

● ● PROJECT LIMIT LINE

NEW WALL 1 HOUR RATED WALL

2 HOUR RATED WALL

EXISTING TO REMAIN = EXISTING TO BE DEMOLISHED

N.I.C. EXISTING TO REMAIN

N.I.C. TENANT IMPROVEMENT AREA REFER TO SFO TENANT IMPROVEMENT GUIDELINES (TIG)

ARCHITECT / ENGINEER SEAL

BUIL

**HENSEL PHELPS** 

Plan. Build. Manage.

ISSUE FOR CONSTRUCTION 100% CONSTRUCTION DOCUMENTS 04/28/2014 50% CONSTRUCTION DOCUMENTS 01/24/2014 ISSUE FOR PERMIT 12/23/2013 DESIGN DEVELOPMENT 06/21/2013 05/06/2013 SCHEMATIC DESIGN ISSUE DATE DESCRIPTION

01 JULY 2014

Sheet Printed On: 7/1/2014 9:24:37 AM

A09.1.01

1/8" = 1'-0"