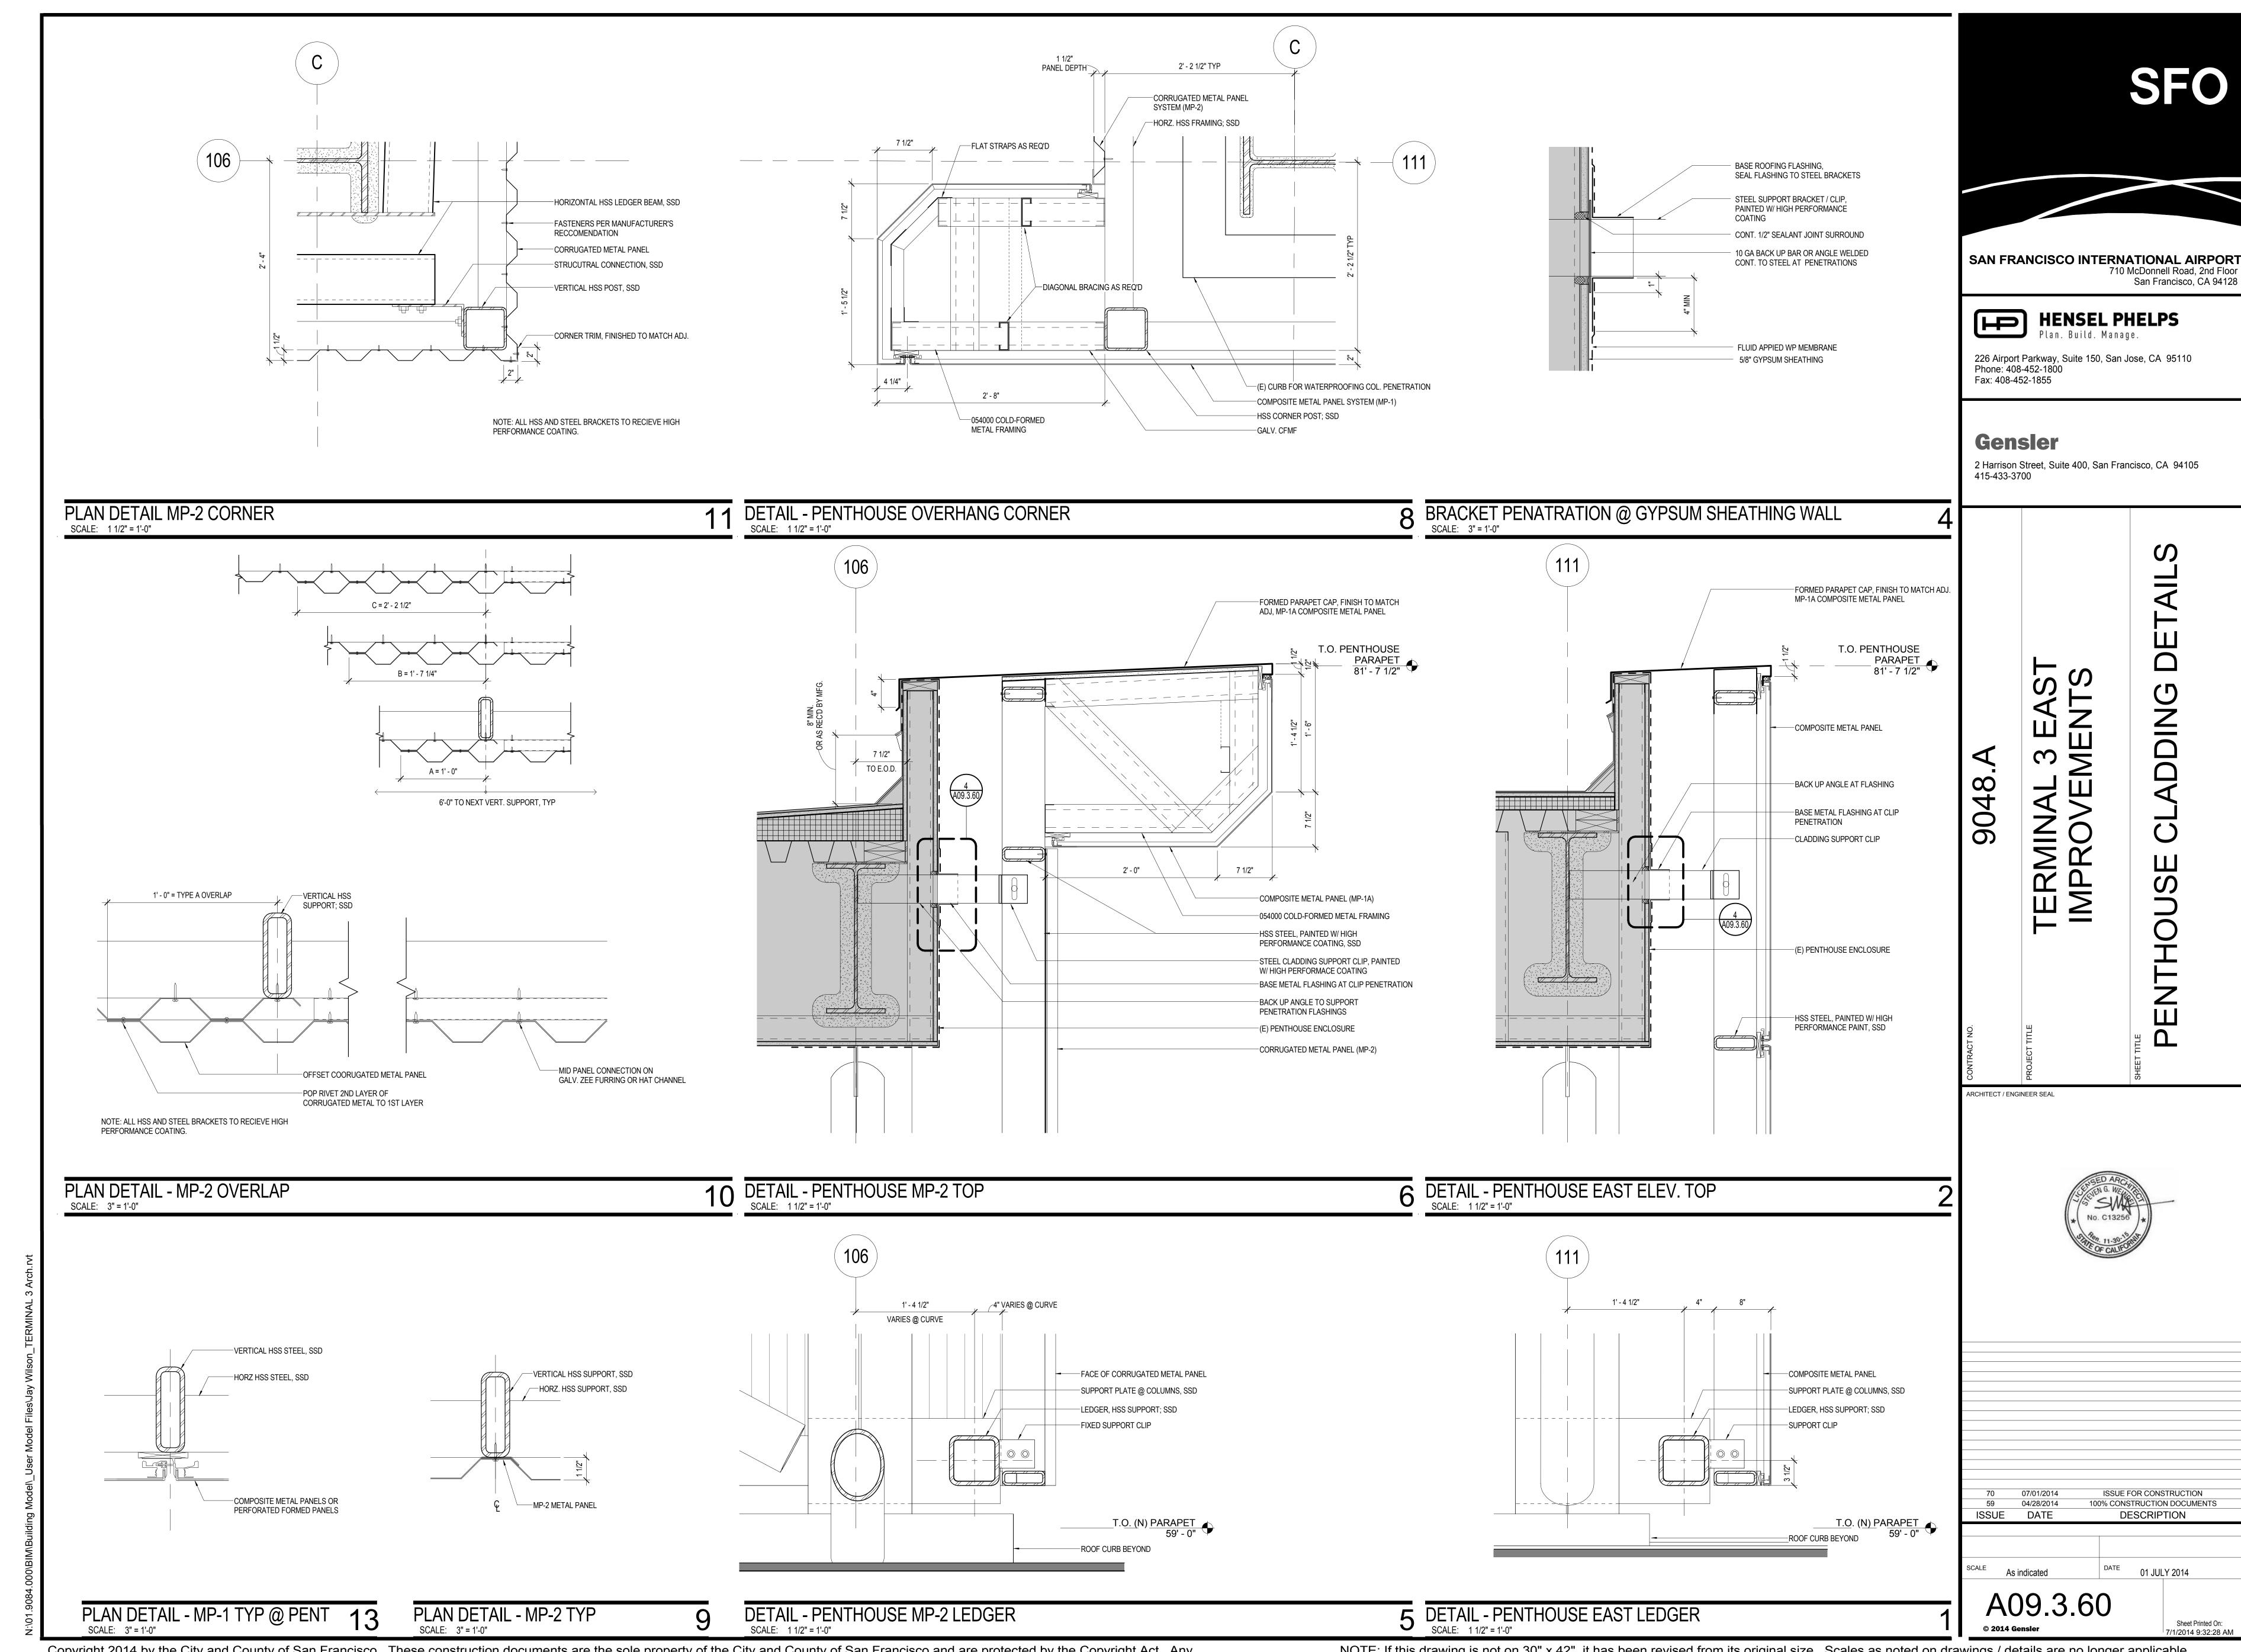

Model Files\Jay Wilson\_TERMINAL 3



BUILDING SECTION NEAR GRID LINE 107 - CONCOURSE 1 SHEET NOTES **GENERAL NOTES** 

1126 (E) ROADWAY

## **GRAPHIC LEGEND**

● ● PROJECT LIMIT LINE

NEW WALL 1 HOUR RATED WALL

2 HOUR RATED WALL

EXISTING TO REMAIN = EXISTING TO BE DEMOLISHED

N.I.C. EXISTING TO REMAIN

N.I.C. TENANT IMPROVEMENT AREA REFER TO SFO TENANT IMPROVEMENT GUIDELINES (TIG)

ARCHITECT / ENGINEER SEAL



BUIL

**HENSEL PHELPS** 

Plan. Build. Manage.

ISSUE FOR CONSTRUCTION 100% CONSTRUCTION DOCUMENTS 04/28/2014 50% CONSTRUCTION DOCUMENTS 01/24/2014 ISSUE FOR PERMIT 12/23/2013 DESIGN DEVELOPMENT 06/21/2013 05/06/2013 SCHEMATIC DESIGN ISSUE DATE DESCRIPTION

01 JULY 2014

Sheet Printed On: 7/1/2014 9:24:37 AM

A09.1.01

1/8" = 1'-0"