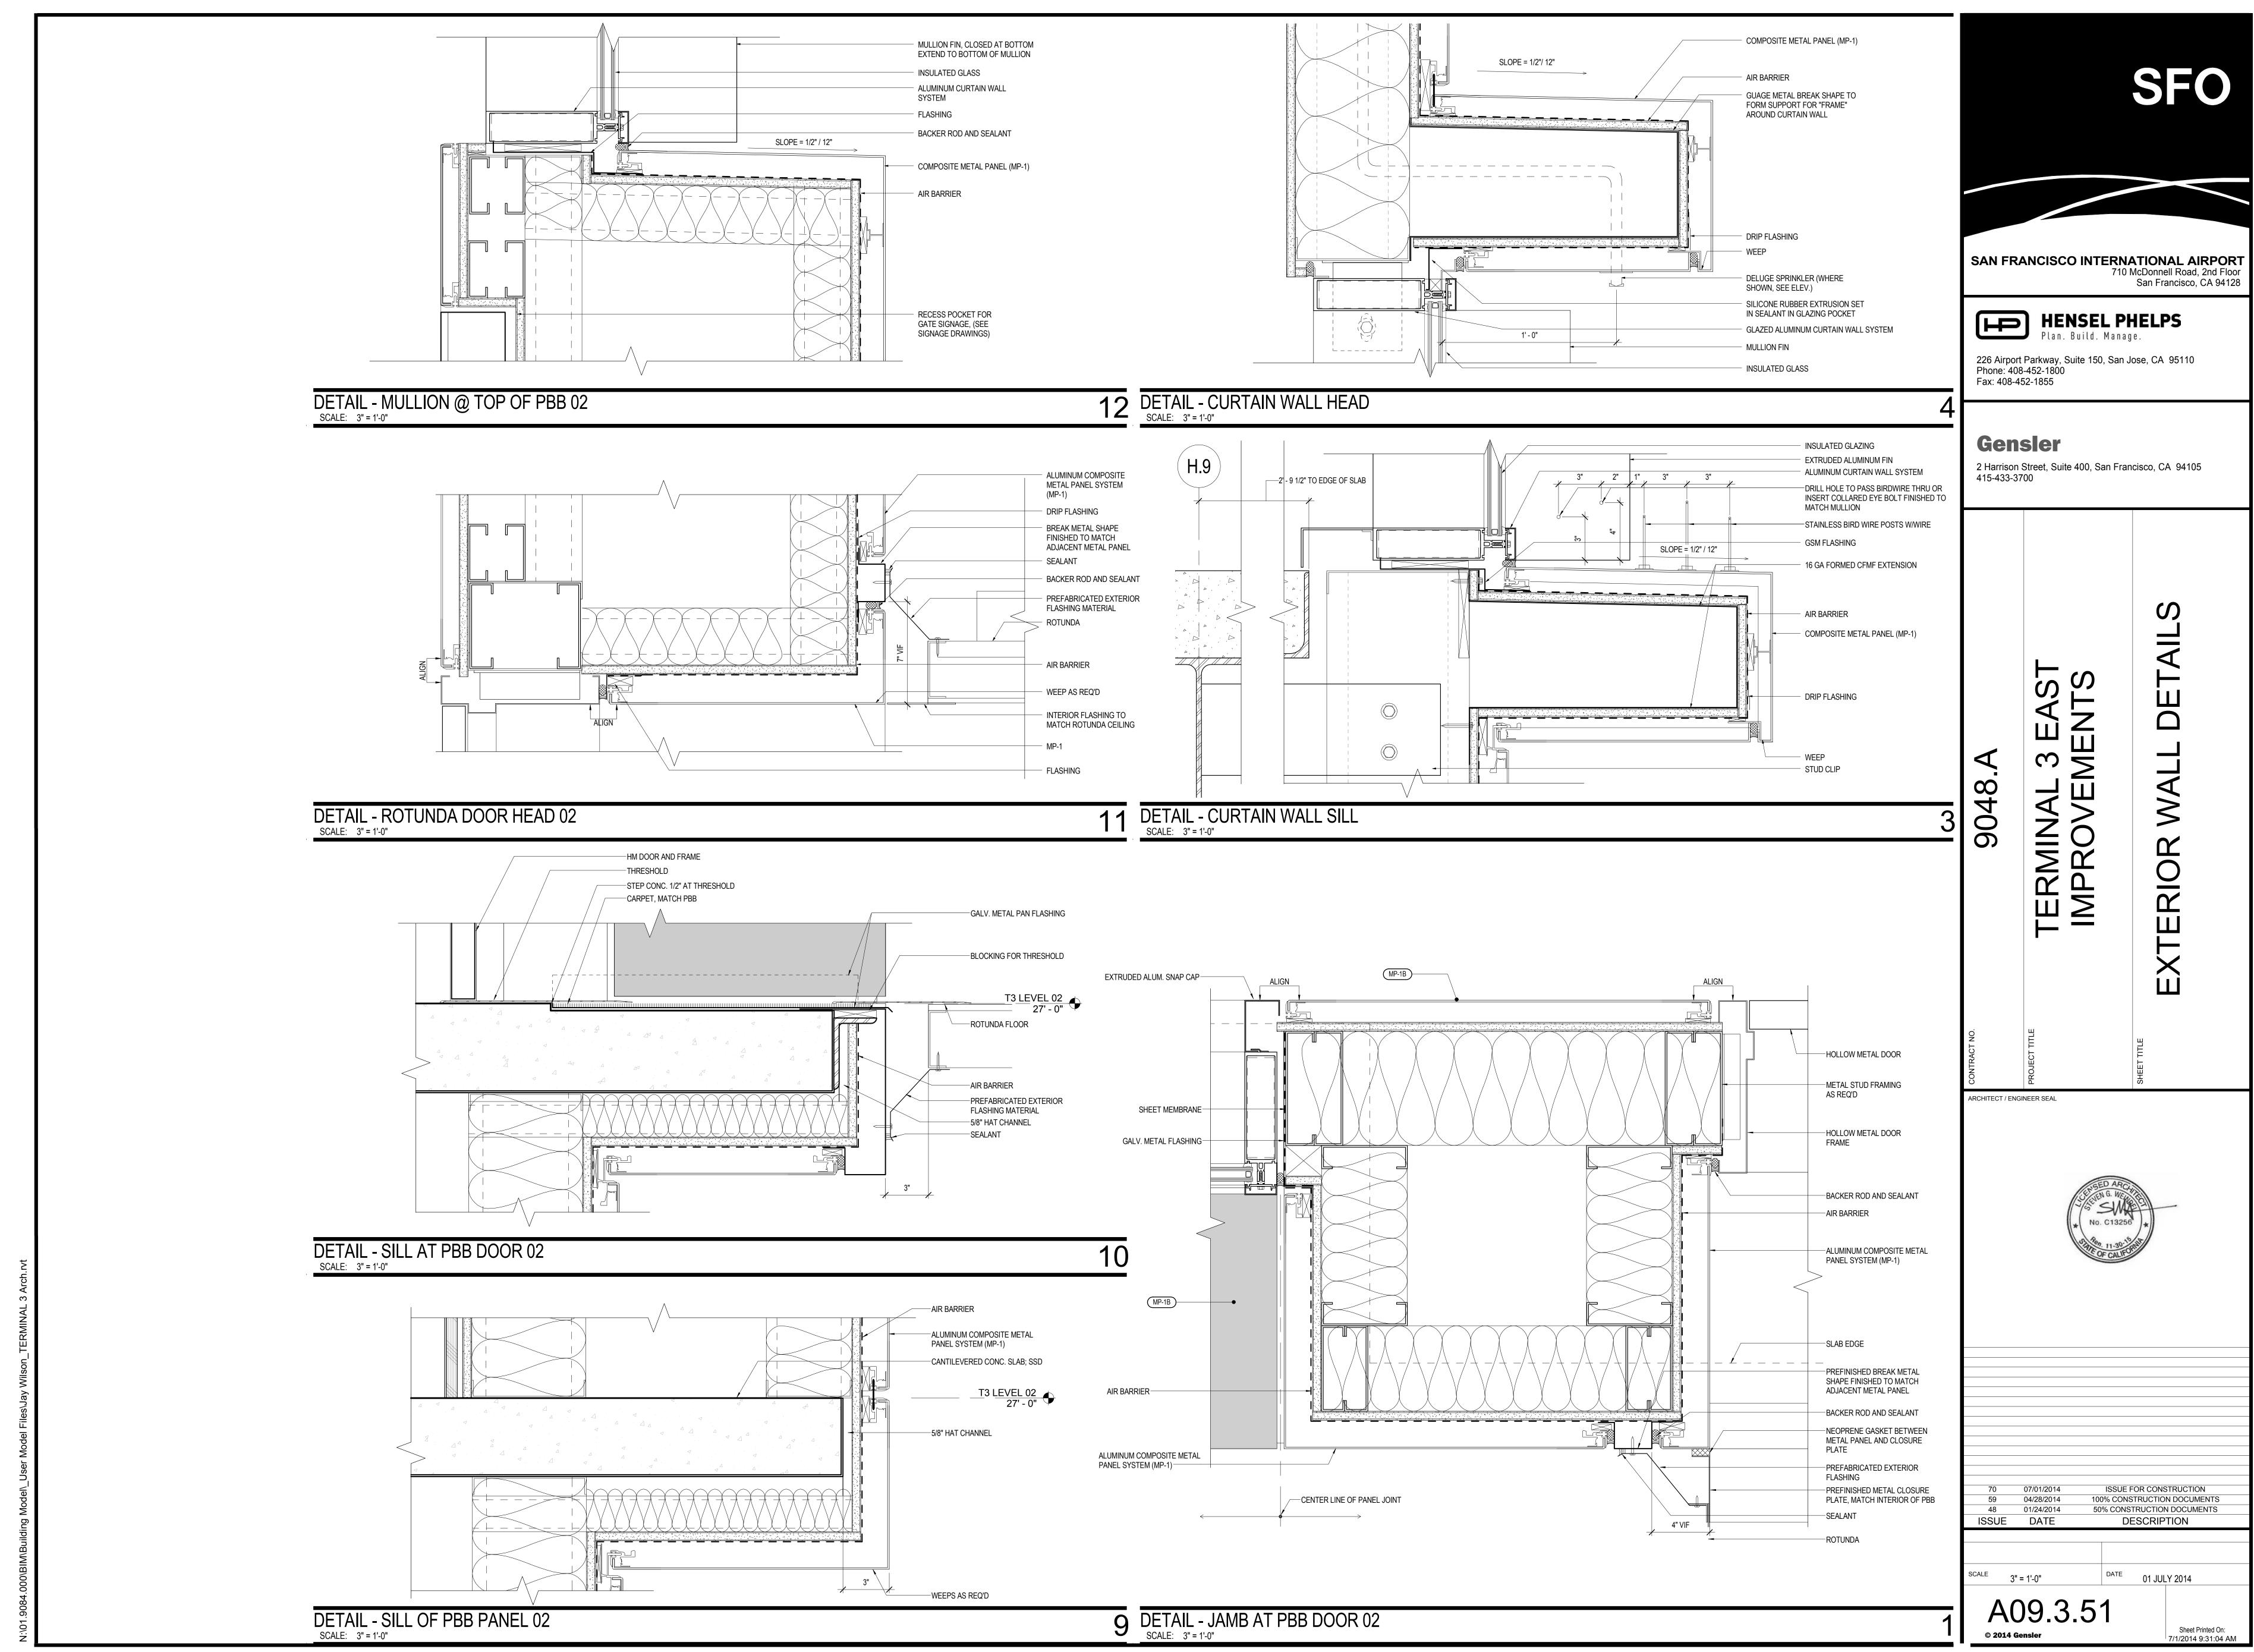

\\_User | Model Files\Jay Wilson\_TERMINAL 3



BUILDING SECTION NEAR GRID LINE 107 - CONCOURSE 1 SHEET NOTES **GENERAL NOTES** 

1126 (E) ROADWAY

## **GRAPHIC LEGEND**

● ● PROJECT LIMIT LINE

NEW WALL 1 HOUR RATED WALL

2 HOUR RATED WALL

EXISTING TO REMAIN = EXISTING TO BE DEMOLISHED

N.I.C. EXISTING TO REMAIN

N.I.C. TENANT IMPROVEMENT AREA REFER TO SFO TENANT IMPROVEMENT GUIDELINES (TIG)

ARCHITECT / ENGINEER SEAL



BUIL

**HENSEL PHELPS** 

Plan. Build. Manage.

ISSUE FOR CONSTRUCTION 100% CONSTRUCTION DOCUMENTS 04/28/2014 50% CONSTRUCTION DOCUMENTS 01/24/2014 ISSUE FOR PERMIT 12/23/2013 DESIGN DEVELOPMENT 06/21/2013 05/06/2013 SCHEMATIC DESIGN ISSUE DATE DESCRIPTION

01 JULY 2014

Sheet Printed On: 7/1/2014 9:24:37 AM

A09.1.01

1/8" = 1'-0"