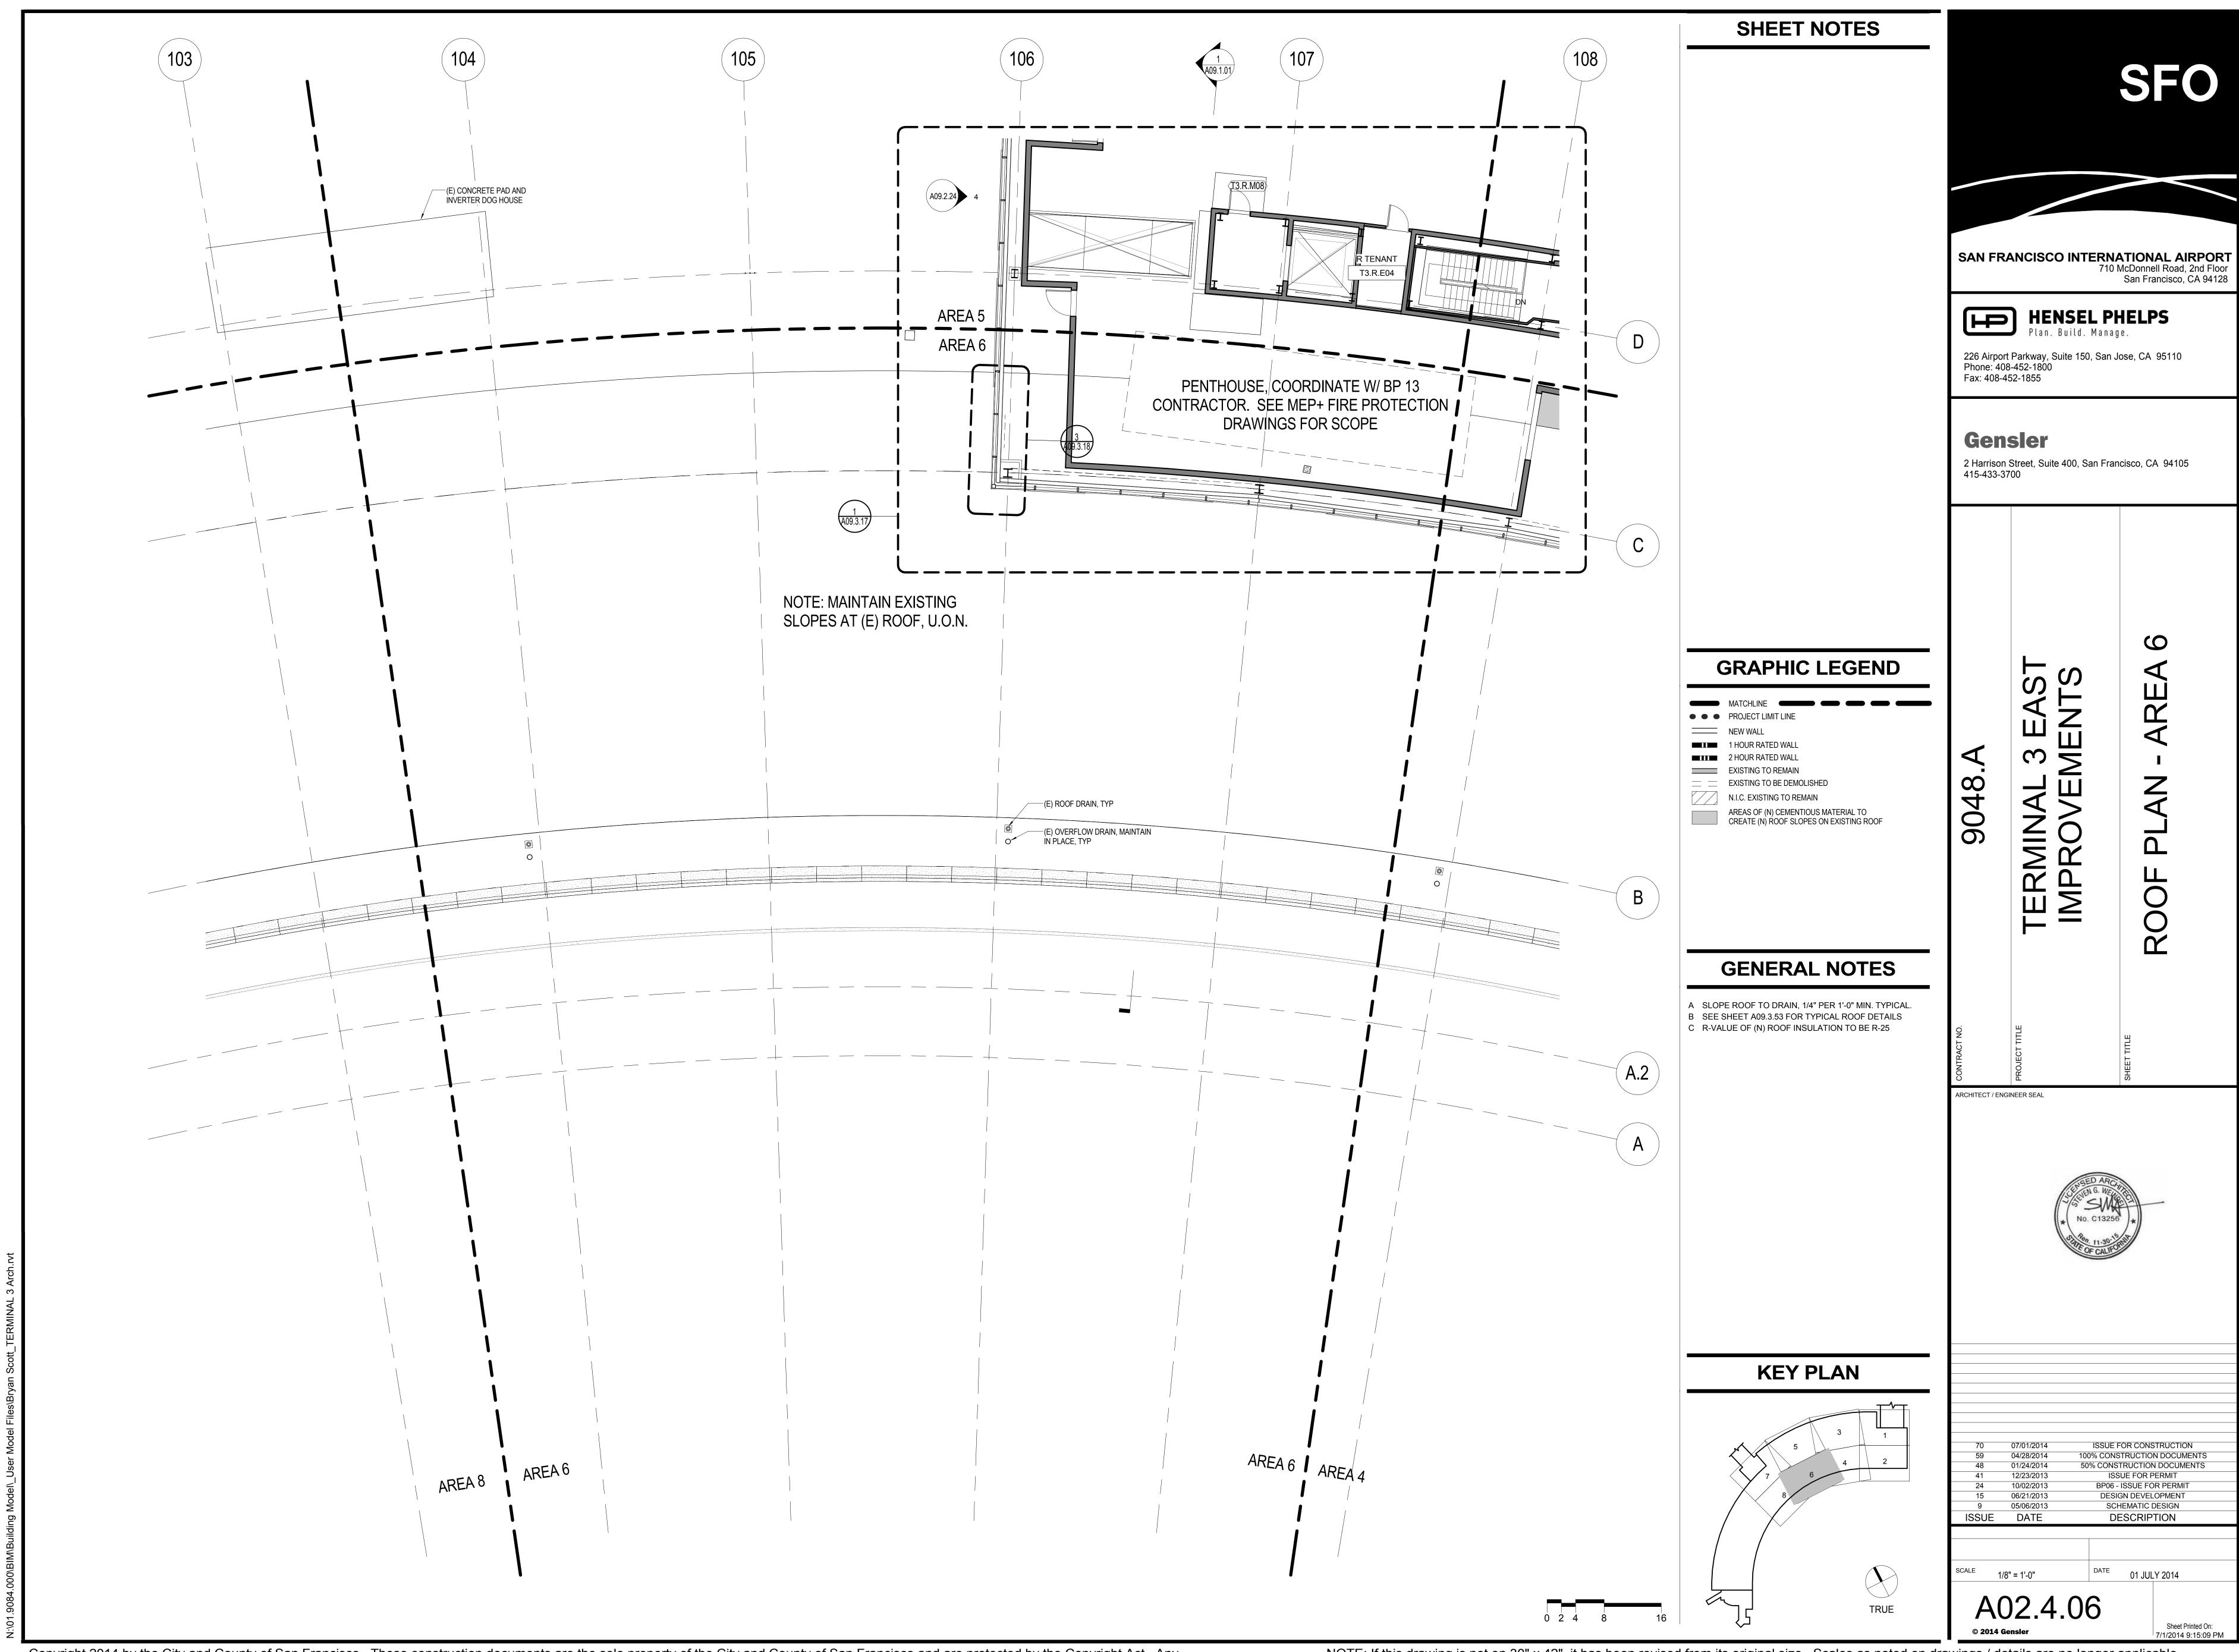

12/23/2013 06/21/2013

A09.1.00

ISSUE DATE

1/8" = 1'-0"

| Model\\_User | Model Files\Jay Wilson\_TERMINAL 3

BUILDING SECTION NEAR GRID LINE 107 - CONCOURSE 1 SHEET NOTES **GENERAL NOTES** 

1126 (E) ROADWAY

## **GRAPHIC LEGEND**

● ● PROJECT LIMIT LINE

NEW WALL 1 HOUR RATED WALL

2 HOUR RATED WALL

EXISTING TO REMAIN = EXISTING TO BE DEMOLISHED

N.I.C. EXISTING TO REMAIN

N.I.C. TENANT IMPROVEMENT AREA REFER TO SFO TENANT IMPROVEMENT GUIDELINES (TIG)

ARCHITECT / ENGINEER SEAL

BUIL

**HENSEL PHELPS** 

Plan. Build. Manage.

ISSUE FOR CONSTRUCTION 100% CONSTRUCTION DOCUMENTS 04/28/2014 50% CONSTRUCTION DOCUMENTS 01/24/2014 ISSUE FOR PERMIT 12/23/2013 DESIGN DEVELOPMENT 06/21/2013 05/06/2013 SCHEMATIC DESIGN ISSUE DATE DESCRIPTION

01 JULY 2014

Sheet Printed On: 7/1/2014 9:24:37 AM

A09.1.01

1/8" = 1'-0"