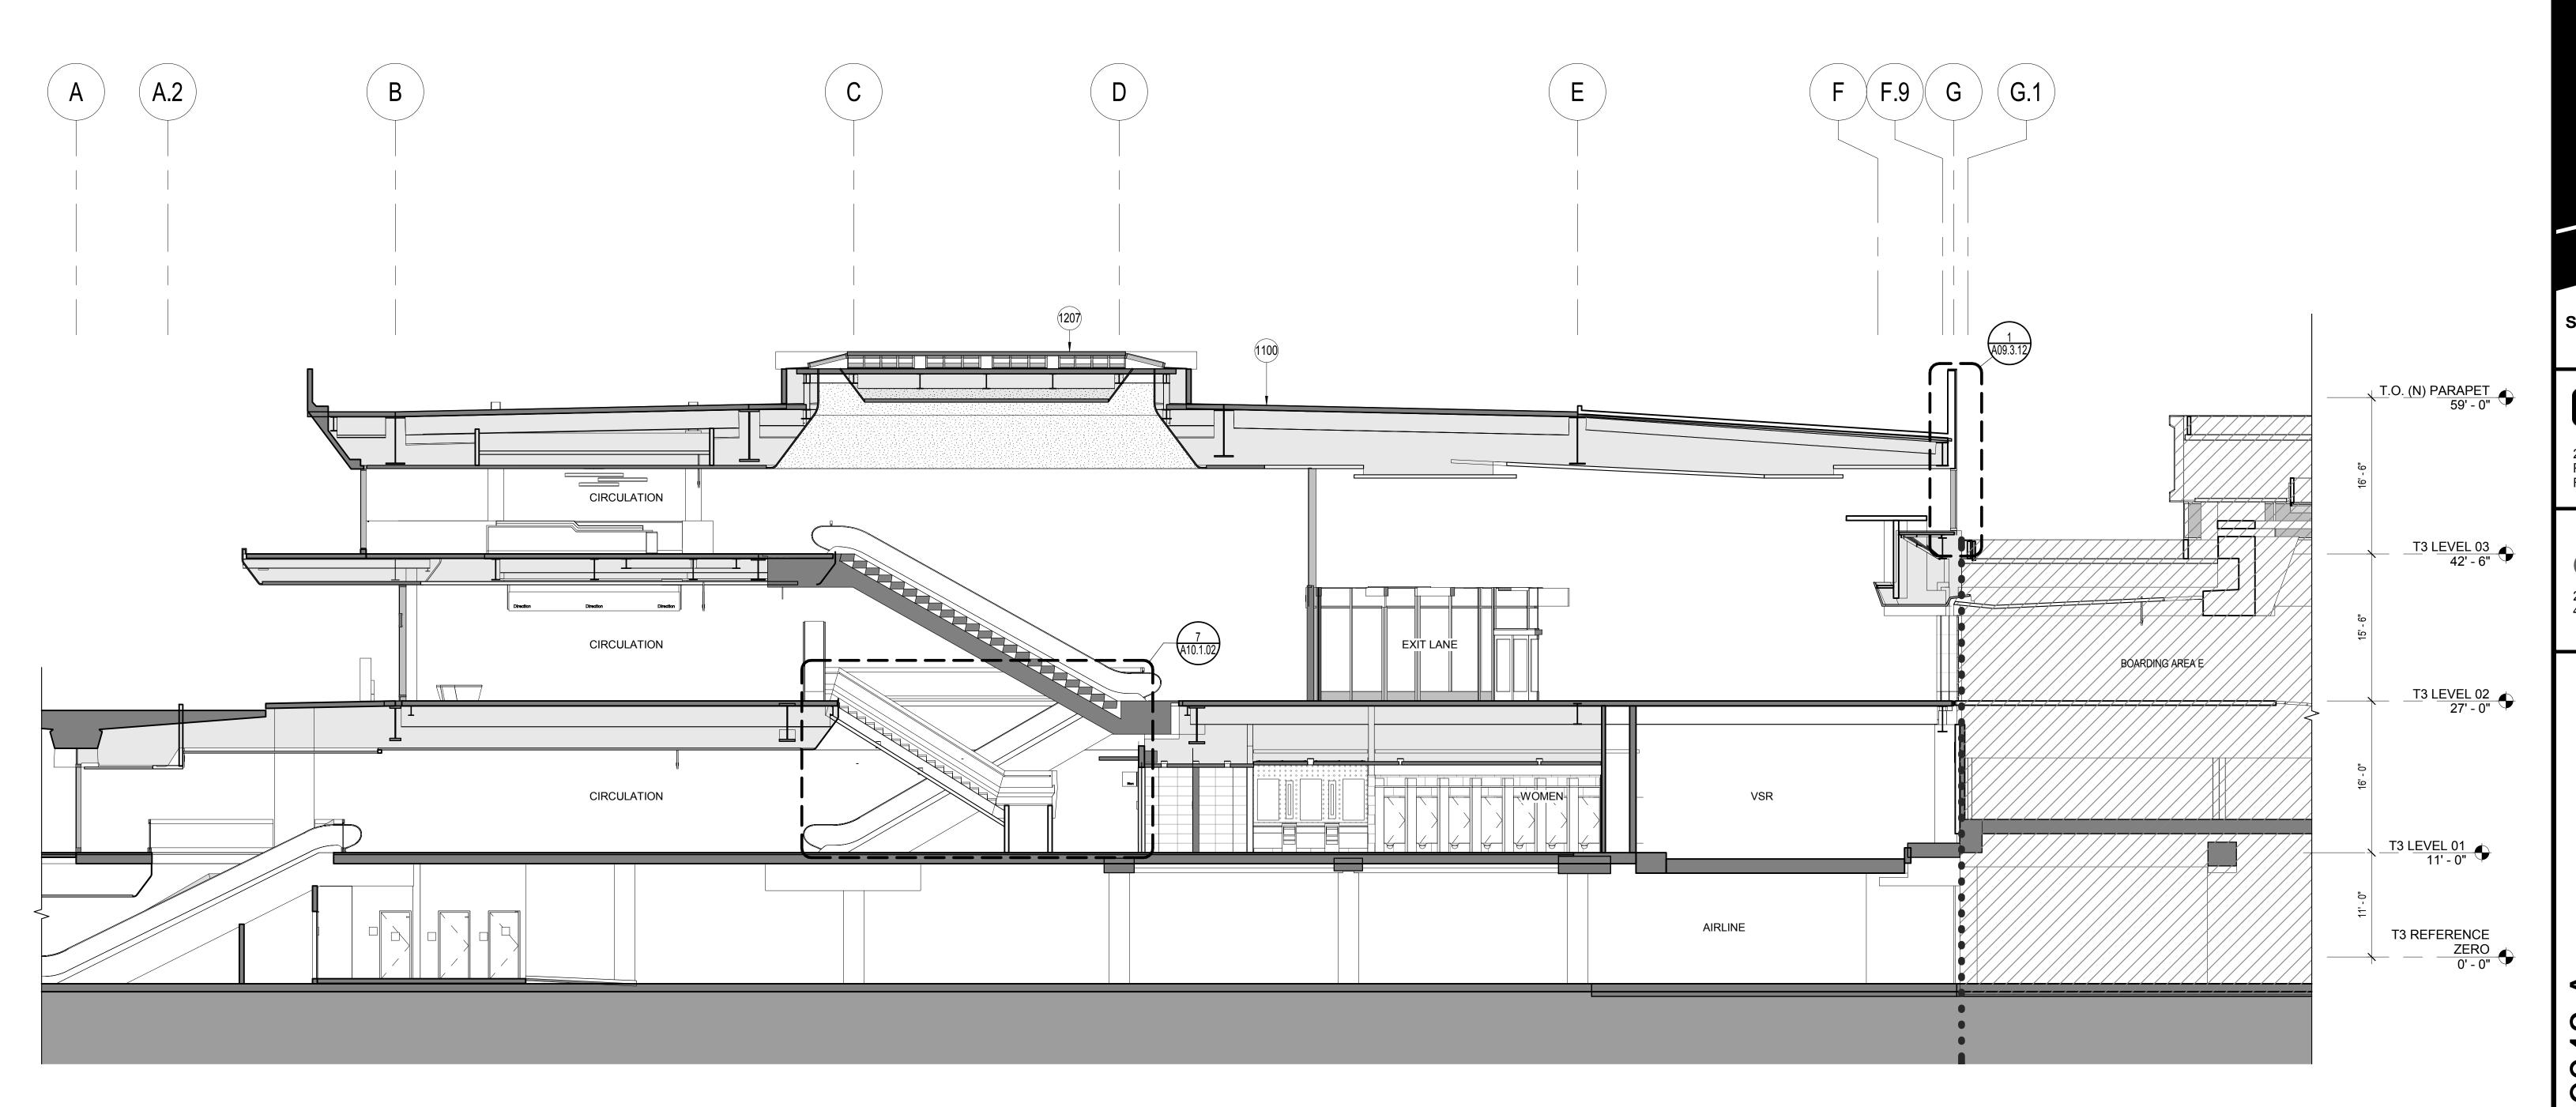

BUILDING SECTION NEAR GRID LINE 118 - BOARDING AREA E

SCALE: 1/8" = 1'-0"

GENERAL NOTES

1100 (E) ROOF TO REMAIN 1207 (E) SKYLIGHT TO REMAIN

## **GRAPHIC LEGEND**

PROJECT LIMIT LINE

NEW WALL

1 HOUR RATED WALL

2 HOUR RATED WALL

2 HOUR RATED WALL
EXISTING TO REMAIN

EXISTING TO BE DEMOLISHED

N.I.C. EXISTING TO REMAIN

N.I.C. TENANT IMPROVEMENT AREA REFER TO SFO TENANT IMPROVEMENT GUIDELINES (TIG)

SAN FRANCISCO INTERNATIONAL AIRPORT
710 McDonnell Road, 2nd Floor
San Francisco, CA 94128 **HENSEL PHELPS**  $oxed{\mathbb{H}}$ Plan. Build. Manage. 226 Airport Parkway, Suite 150, San Jose, CA 95110 Phone: 408-452-1800 Fax: 408-452-1855 Gensler 2 Harrison Street, Suite 400, San Francisco, CA 94105 415-433-3700 BUIL ARCHITECT / ENGINEER SEAL

ISSUE FOR CONSTRUCTION

100% CONSTRUCTION DOCUMENTS 50% CONSTRUCTION DOCUMENTS

ISSUE FOR PERMIT
DESIGN DEVELOPMENT

DESCRIPTION

01 JULY 2014

Sheet Printed On: 7/1/2014 9:24:19 AM

04/28/2014

01/24/2014

12/23/2013 06/21/2013

A09.1.00

ISSUE DATE

1/8" = 1'-0"

| Model\\_User | Model Files\Jay Wilson\_TERMINAL 3

BUILDING SECTION NEAR GRID LINE 107 - CONCOURSE 1 SHEET NOTES **GENERAL NOTES** 

1126 (E) ROADWAY