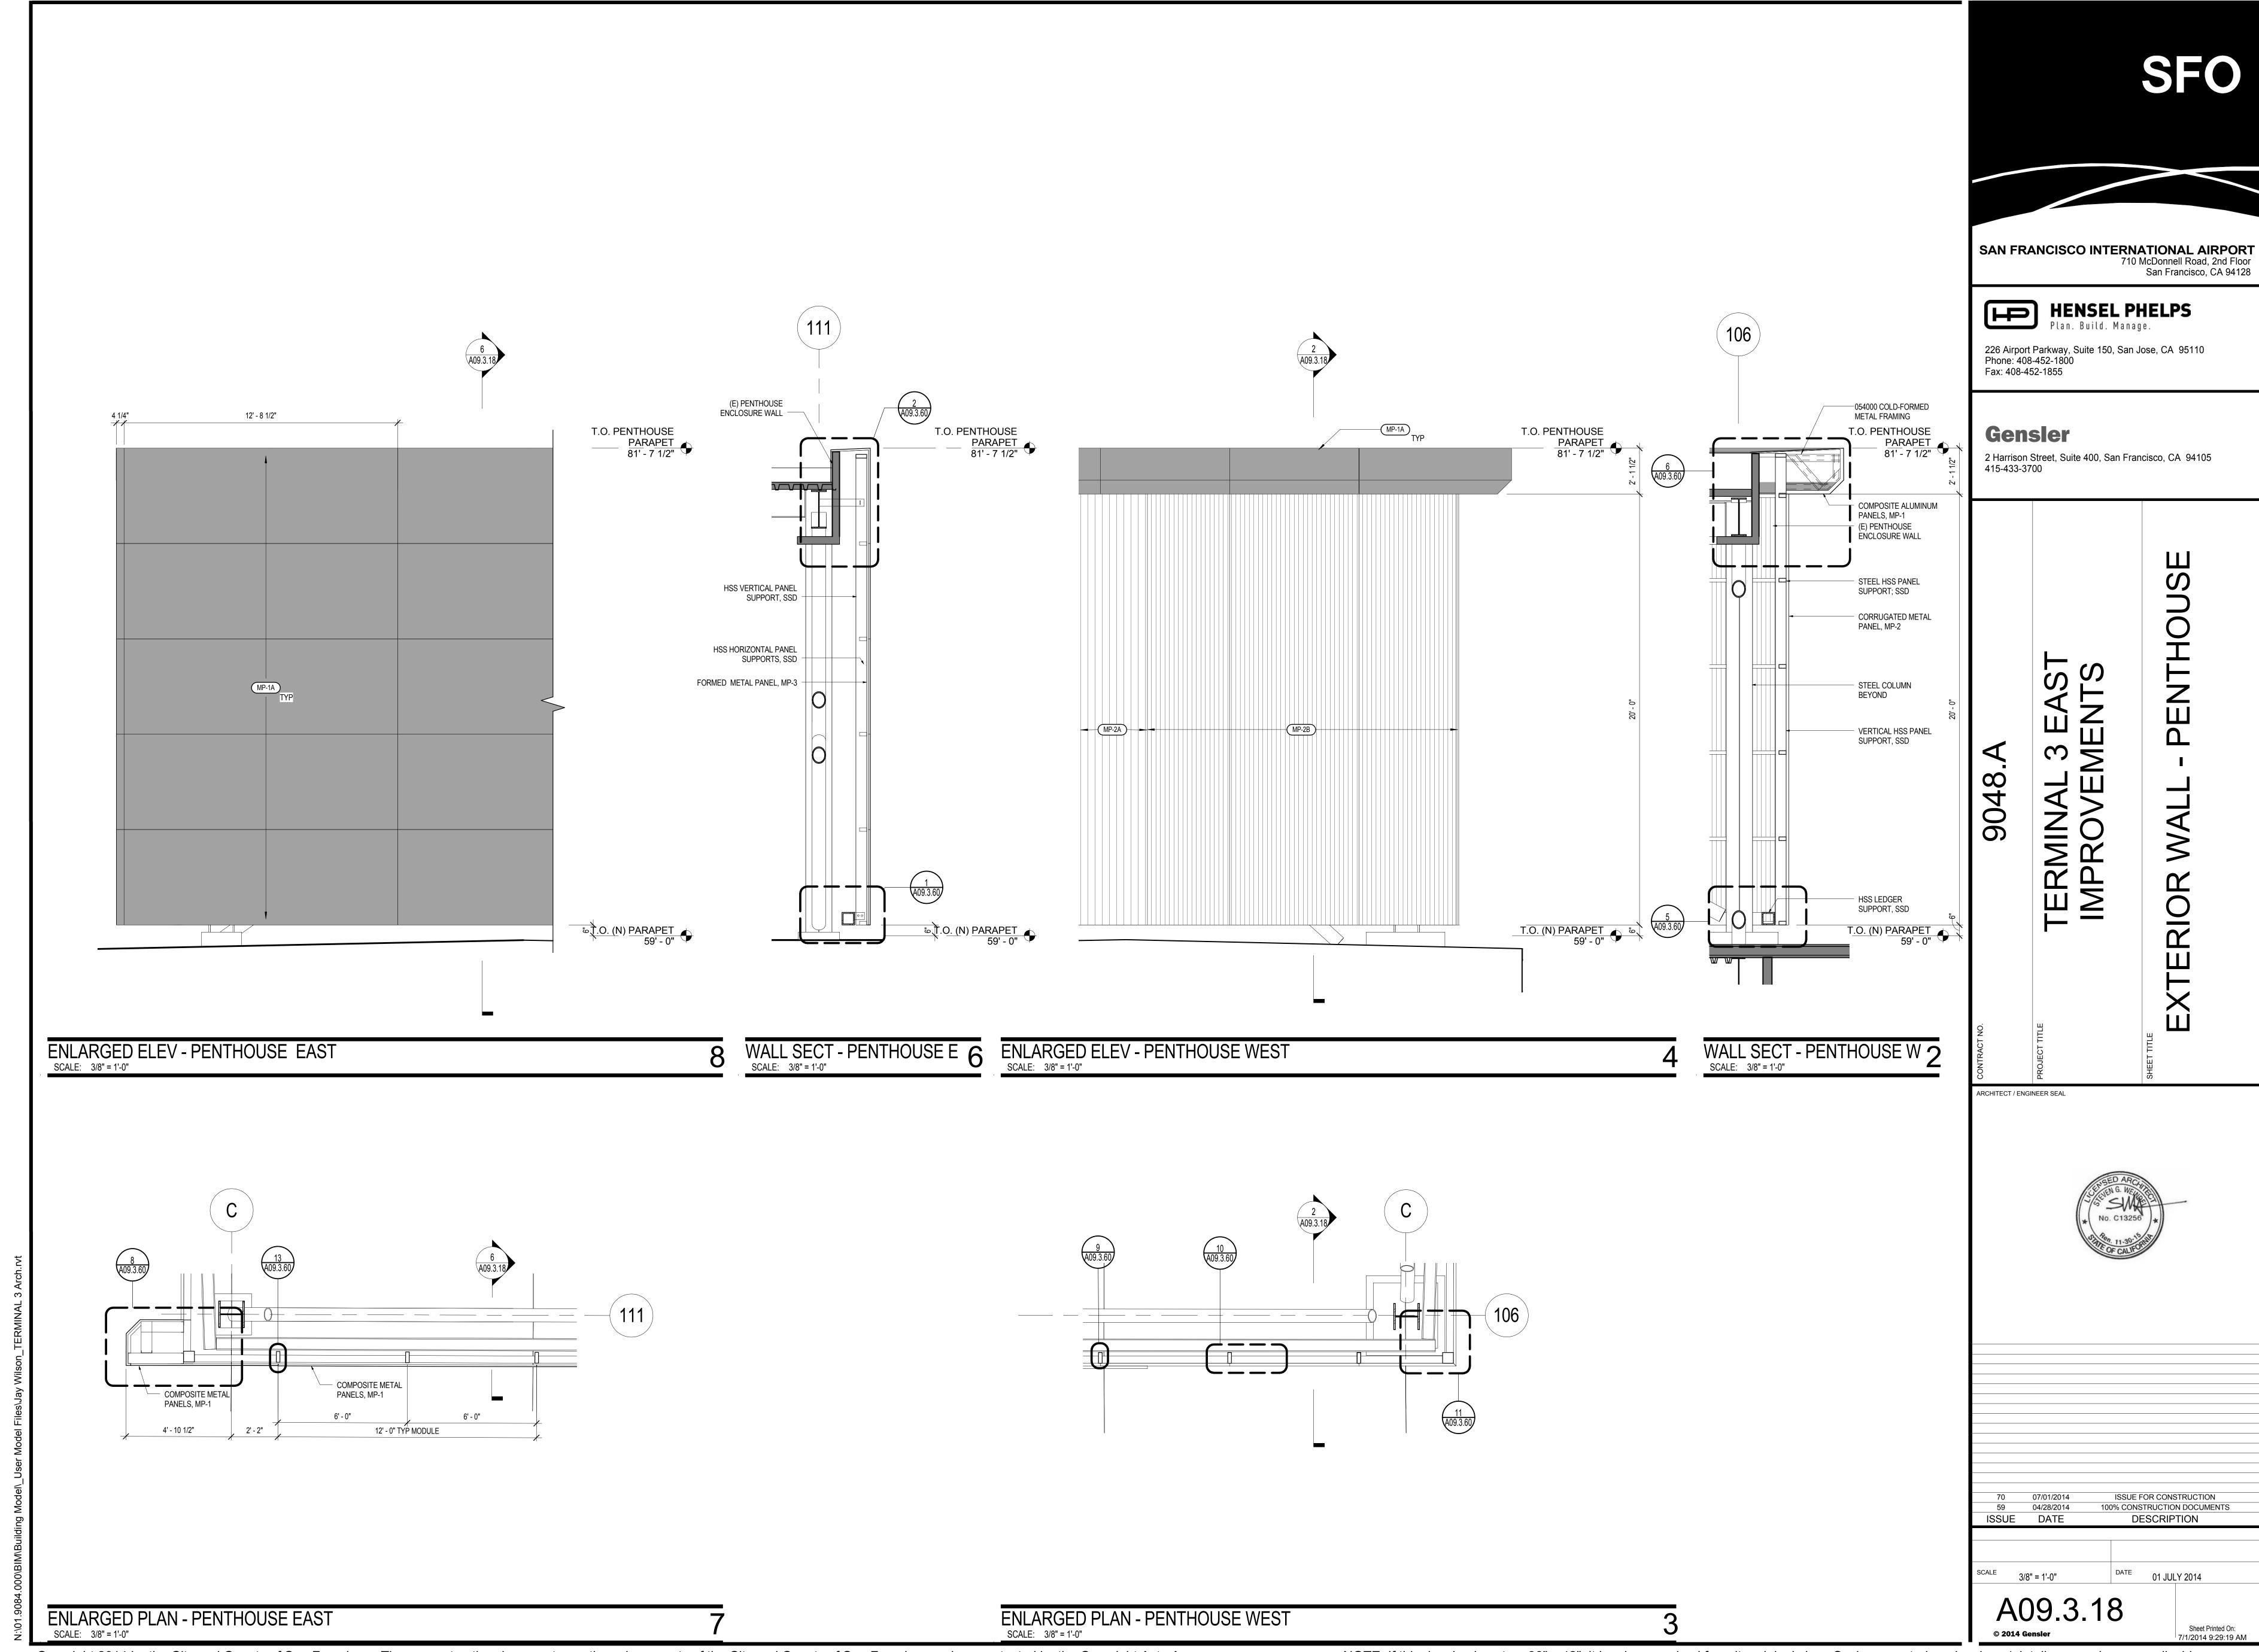

"

| Model\\_User | Model Files\Jay Wilson\_TERMINAL 3



BUILDING SECTION NEAR GRID LINE 107 - CONCOURSE 1 SHEET NOTES **GENERAL NOTES** 

1126 (E) ROADWAY

## **GRAPHIC LEGEND**

● ● PROJECT LIMIT LINE

NEW WALL 1 HOUR RATED WALL

2 HOUR RATED WALL

EXISTING TO REMAIN = EXISTING TO BE DEMOLISHED

N.I.C. EXISTING TO REMAIN

N.I.C. TENANT IMPROVEMENT AREA REFER TO SFO TENANT IMPROVEMENT GUIDELINES (TIG)

ARCHITECT / ENGINEER SEAL



BUIL

**HENSEL PHELPS** 

Plan. Build. Manage.

ISSUE FOR CONSTRUCTION 100% CONSTRUCTION DOCUMENTS 04/28/2014 50% CONSTRUCTION DOCUMENTS 01/24/2014 ISSUE FOR PERMIT 12/23/2013 DESIGN DEVELOPMENT 06/21/2013 05/06/2013 SCHEMATIC DESIGN ISSUE DATE DESCRIPTION

01 JULY 2014

Sheet Printed On: 7/1/2014 9:24:37 AM

A09.1.01

1/8" = 1'-0"