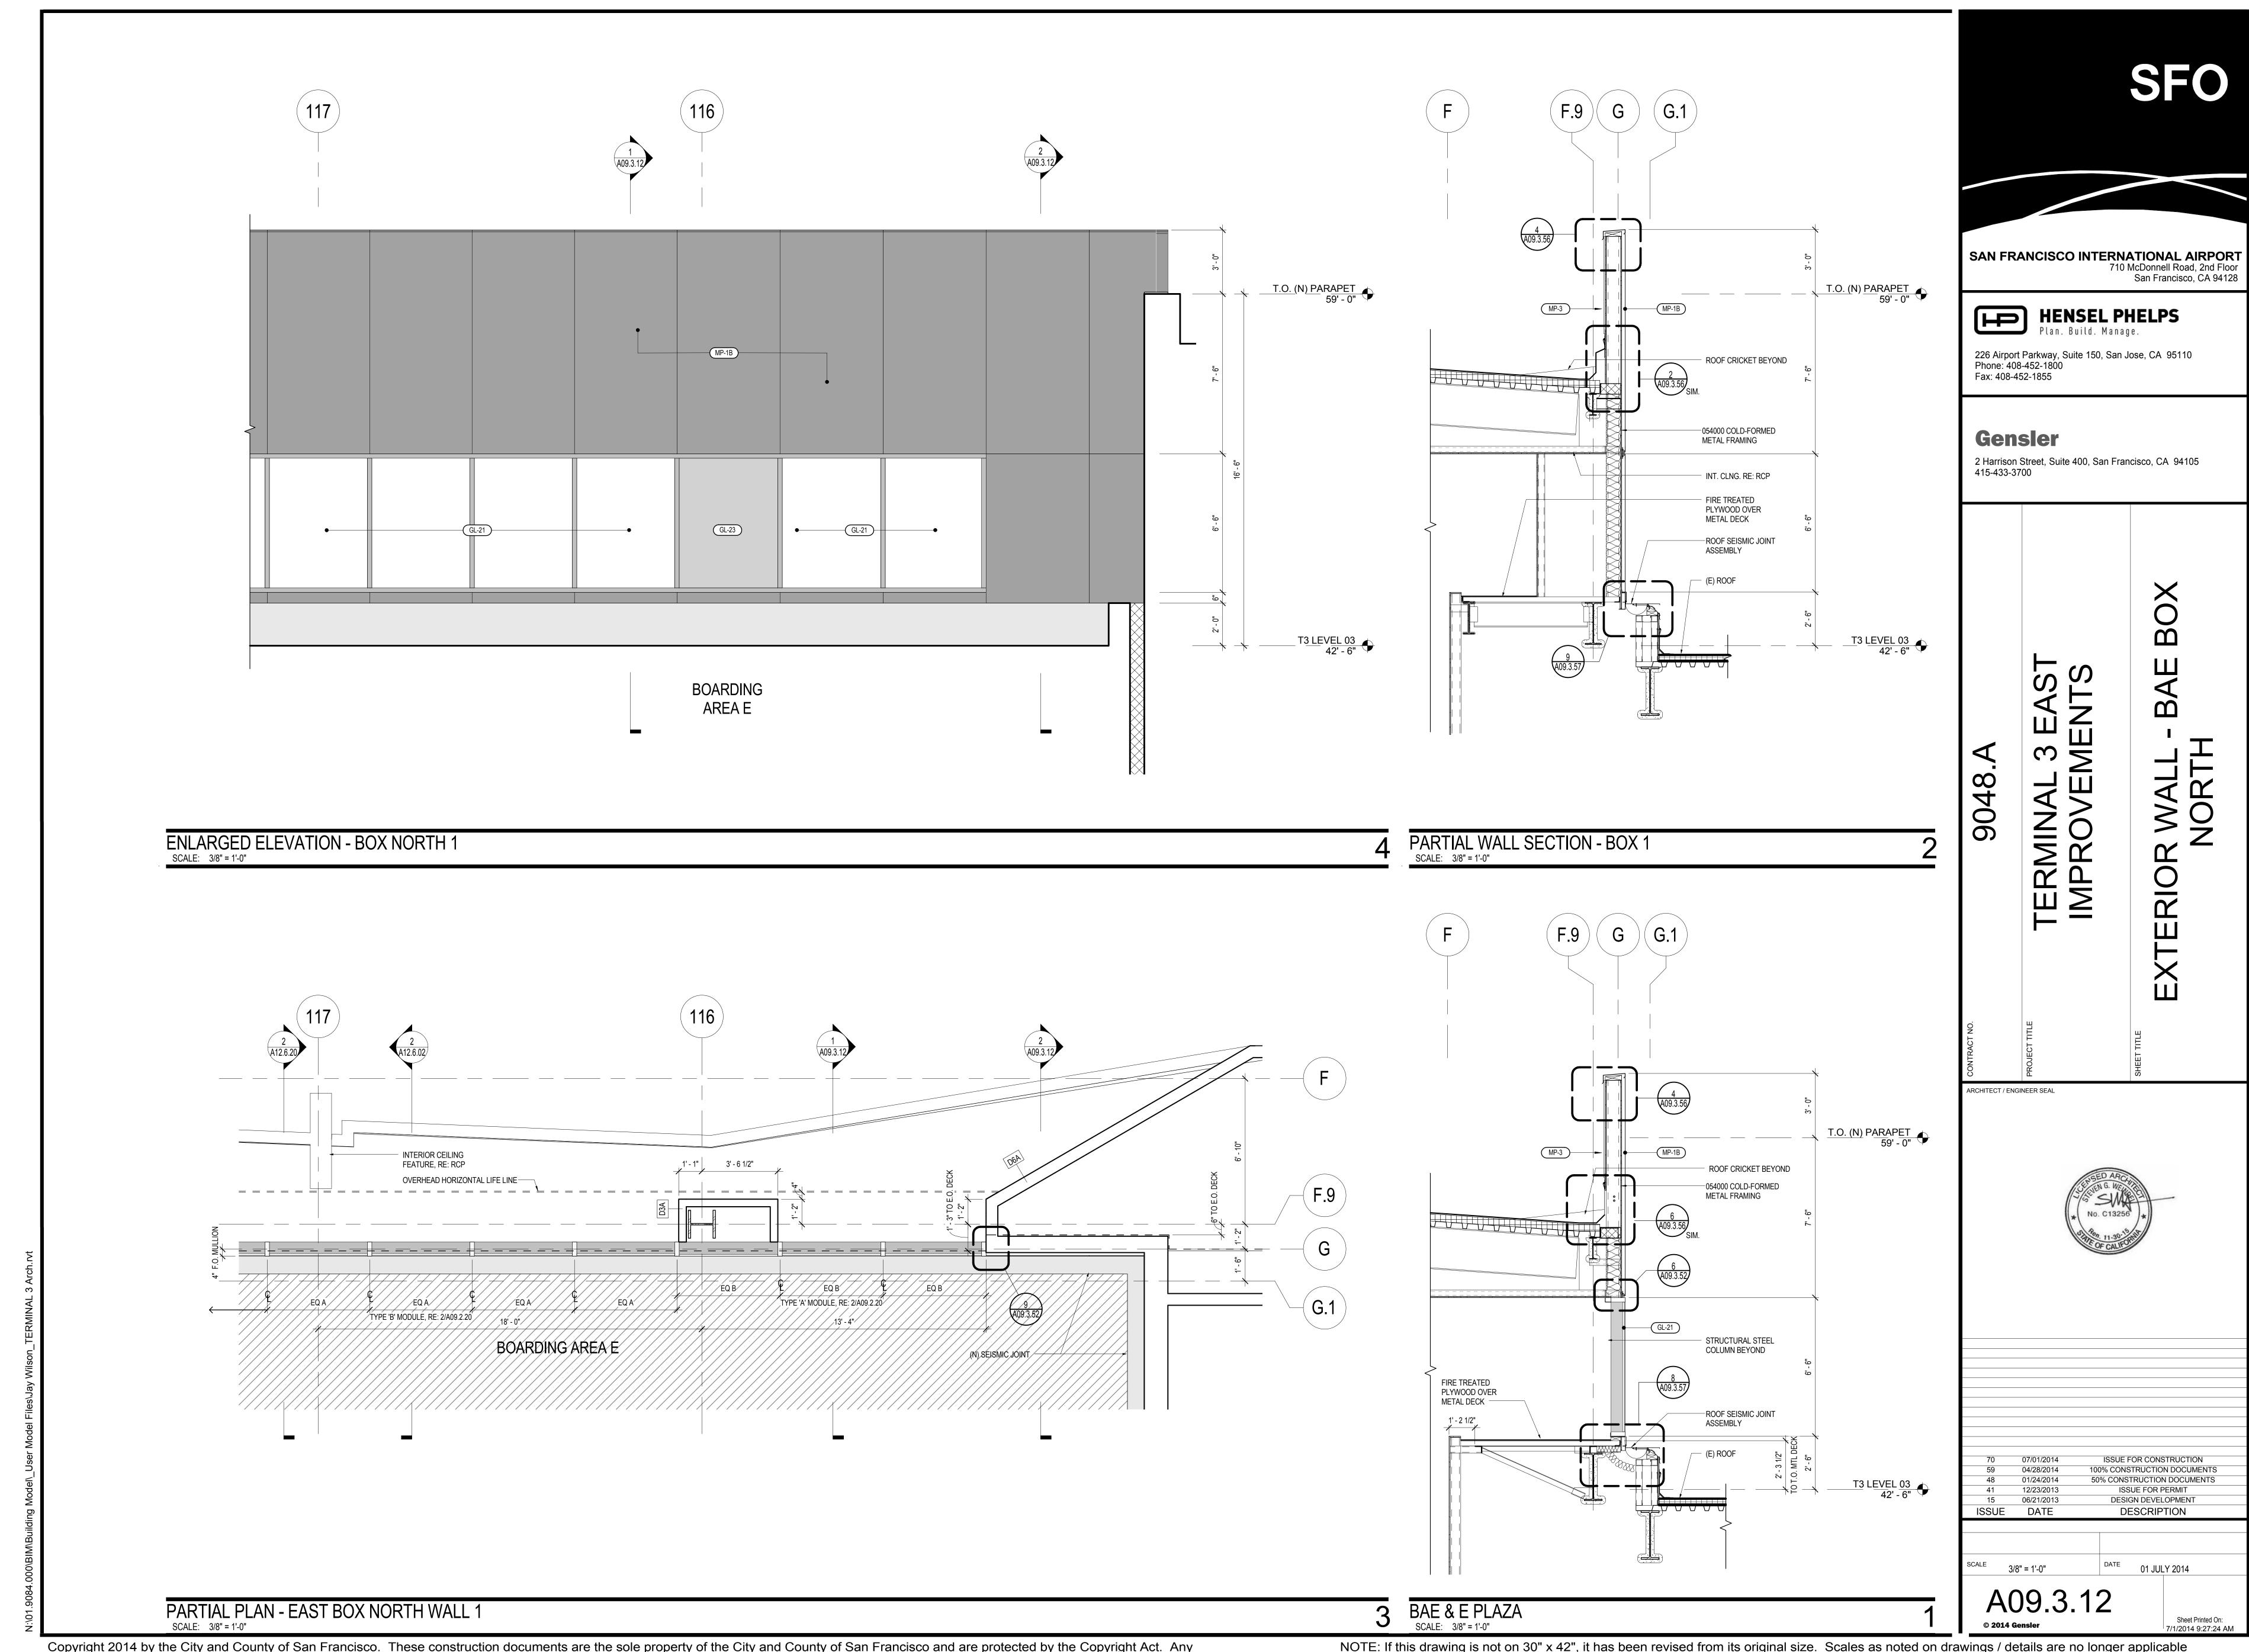

1/8" = 1'-0"

| Model\\_User | Model Files\Jay Wilson\_TERMINAL 3



BUILDING SECTION NEAR GRID LINE 107 - CONCOURSE 1 SHEET NOTES **GENERAL NOTES** 

1126 (E) ROADWAY

## **GRAPHIC LEGEND**

● ● PROJECT LIMIT LINE

NEW WALL 1 HOUR RATED WALL

2 HOUR RATED WALL

EXISTING TO REMAIN = EXISTING TO BE DEMOLISHED

N.I.C. EXISTING TO REMAIN

N.I.C. TENANT IMPROVEMENT AREA REFER TO SFO TENANT IMPROVEMENT GUIDELINES (TIG)

ARCHITECT / ENGINEER SEAL



BUIL

**HENSEL PHELPS** 

Plan. Build. Manage.

ISSUE FOR CONSTRUCTION 100% CONSTRUCTION DOCUMENTS 04/28/2014 50% CONSTRUCTION DOCUMENTS 01/24/2014 ISSUE FOR PERMIT 12/23/2013 DESIGN DEVELOPMENT 06/21/2013 05/06/2013 SCHEMATIC DESIGN ISSUE DATE DESCRIPTION

01 JULY 2014

Sheet Printed On: 7/1/2014 9:24:37 AM

A09.1.01

1/8" = 1'-0"