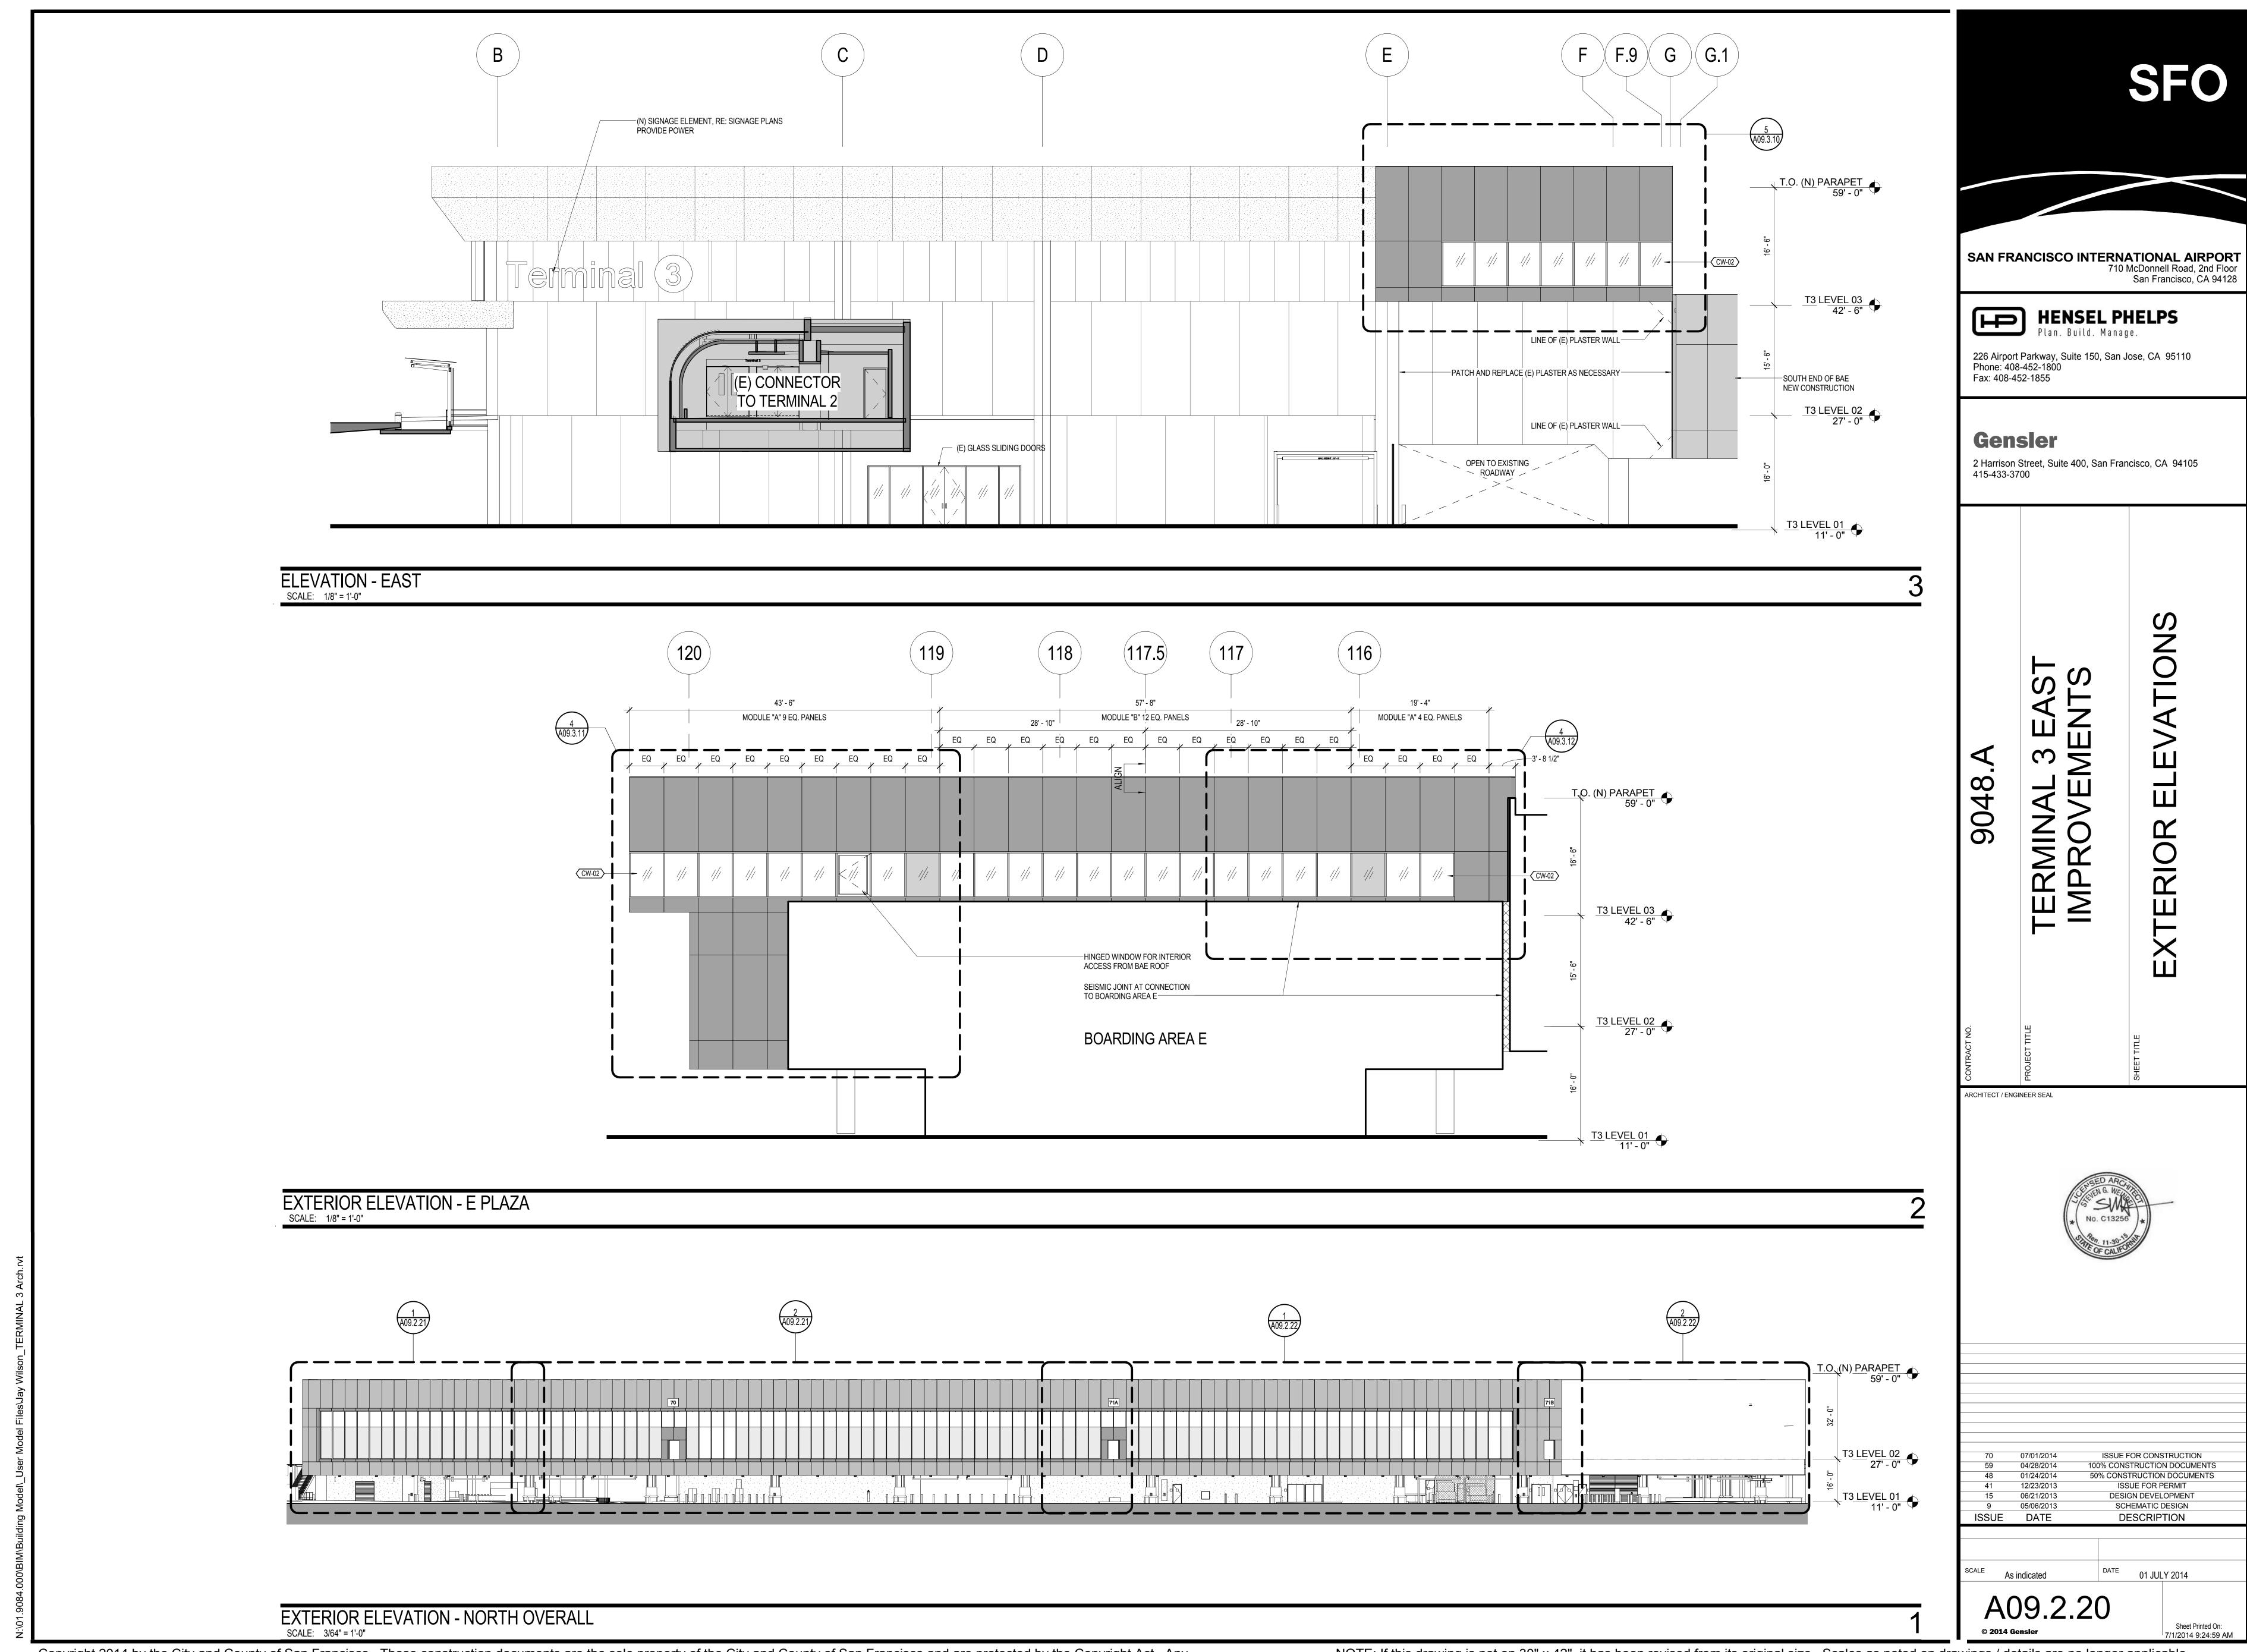

BUILDING SECTION NEAR GRID LINE 118 - BOARDING AREA E

SCALE: 1/8" = 1'-0"

GENERAL NOTES

1100 (E) ROOF TO REMAIN 1207 (E) SKYLIGHT TO REMAIN

## **GRAPHIC LEGEND**

PROJECT LIMIT LINE

NEW WALL

1 HOUR RATED WALL

2 HOUR RATED WALL

2 HOUR RATED WALL
EXISTING TO REMAIN

EXISTING TO BE DEMOLISHED

N.I.C. EXISTING TO REMAIN

N.I.C. TENANT IMPROVEMENT AREA REFER TO SFO TENANT IMPROVEMENT GUIDELINES (TIG)

SAN FRANCISCO INTERNATIONAL AIRPORT
710 McDonnell Road, 2nd Floor
San Francisco, CA 94128 **HENSEL PHELPS**  $oxed{\mathbb{H}}$ Plan. Build. Manage. 226 Airport Parkway, Suite 150, San Jose, CA 95110 Phone: 408-452-1800 Fax: 408-452-1855 Gensler 2 Harrison Street, Suite 400, San Francisco, CA 94105 415-433-3700 BUIL ARCHITECT / ENGINEER SEAL