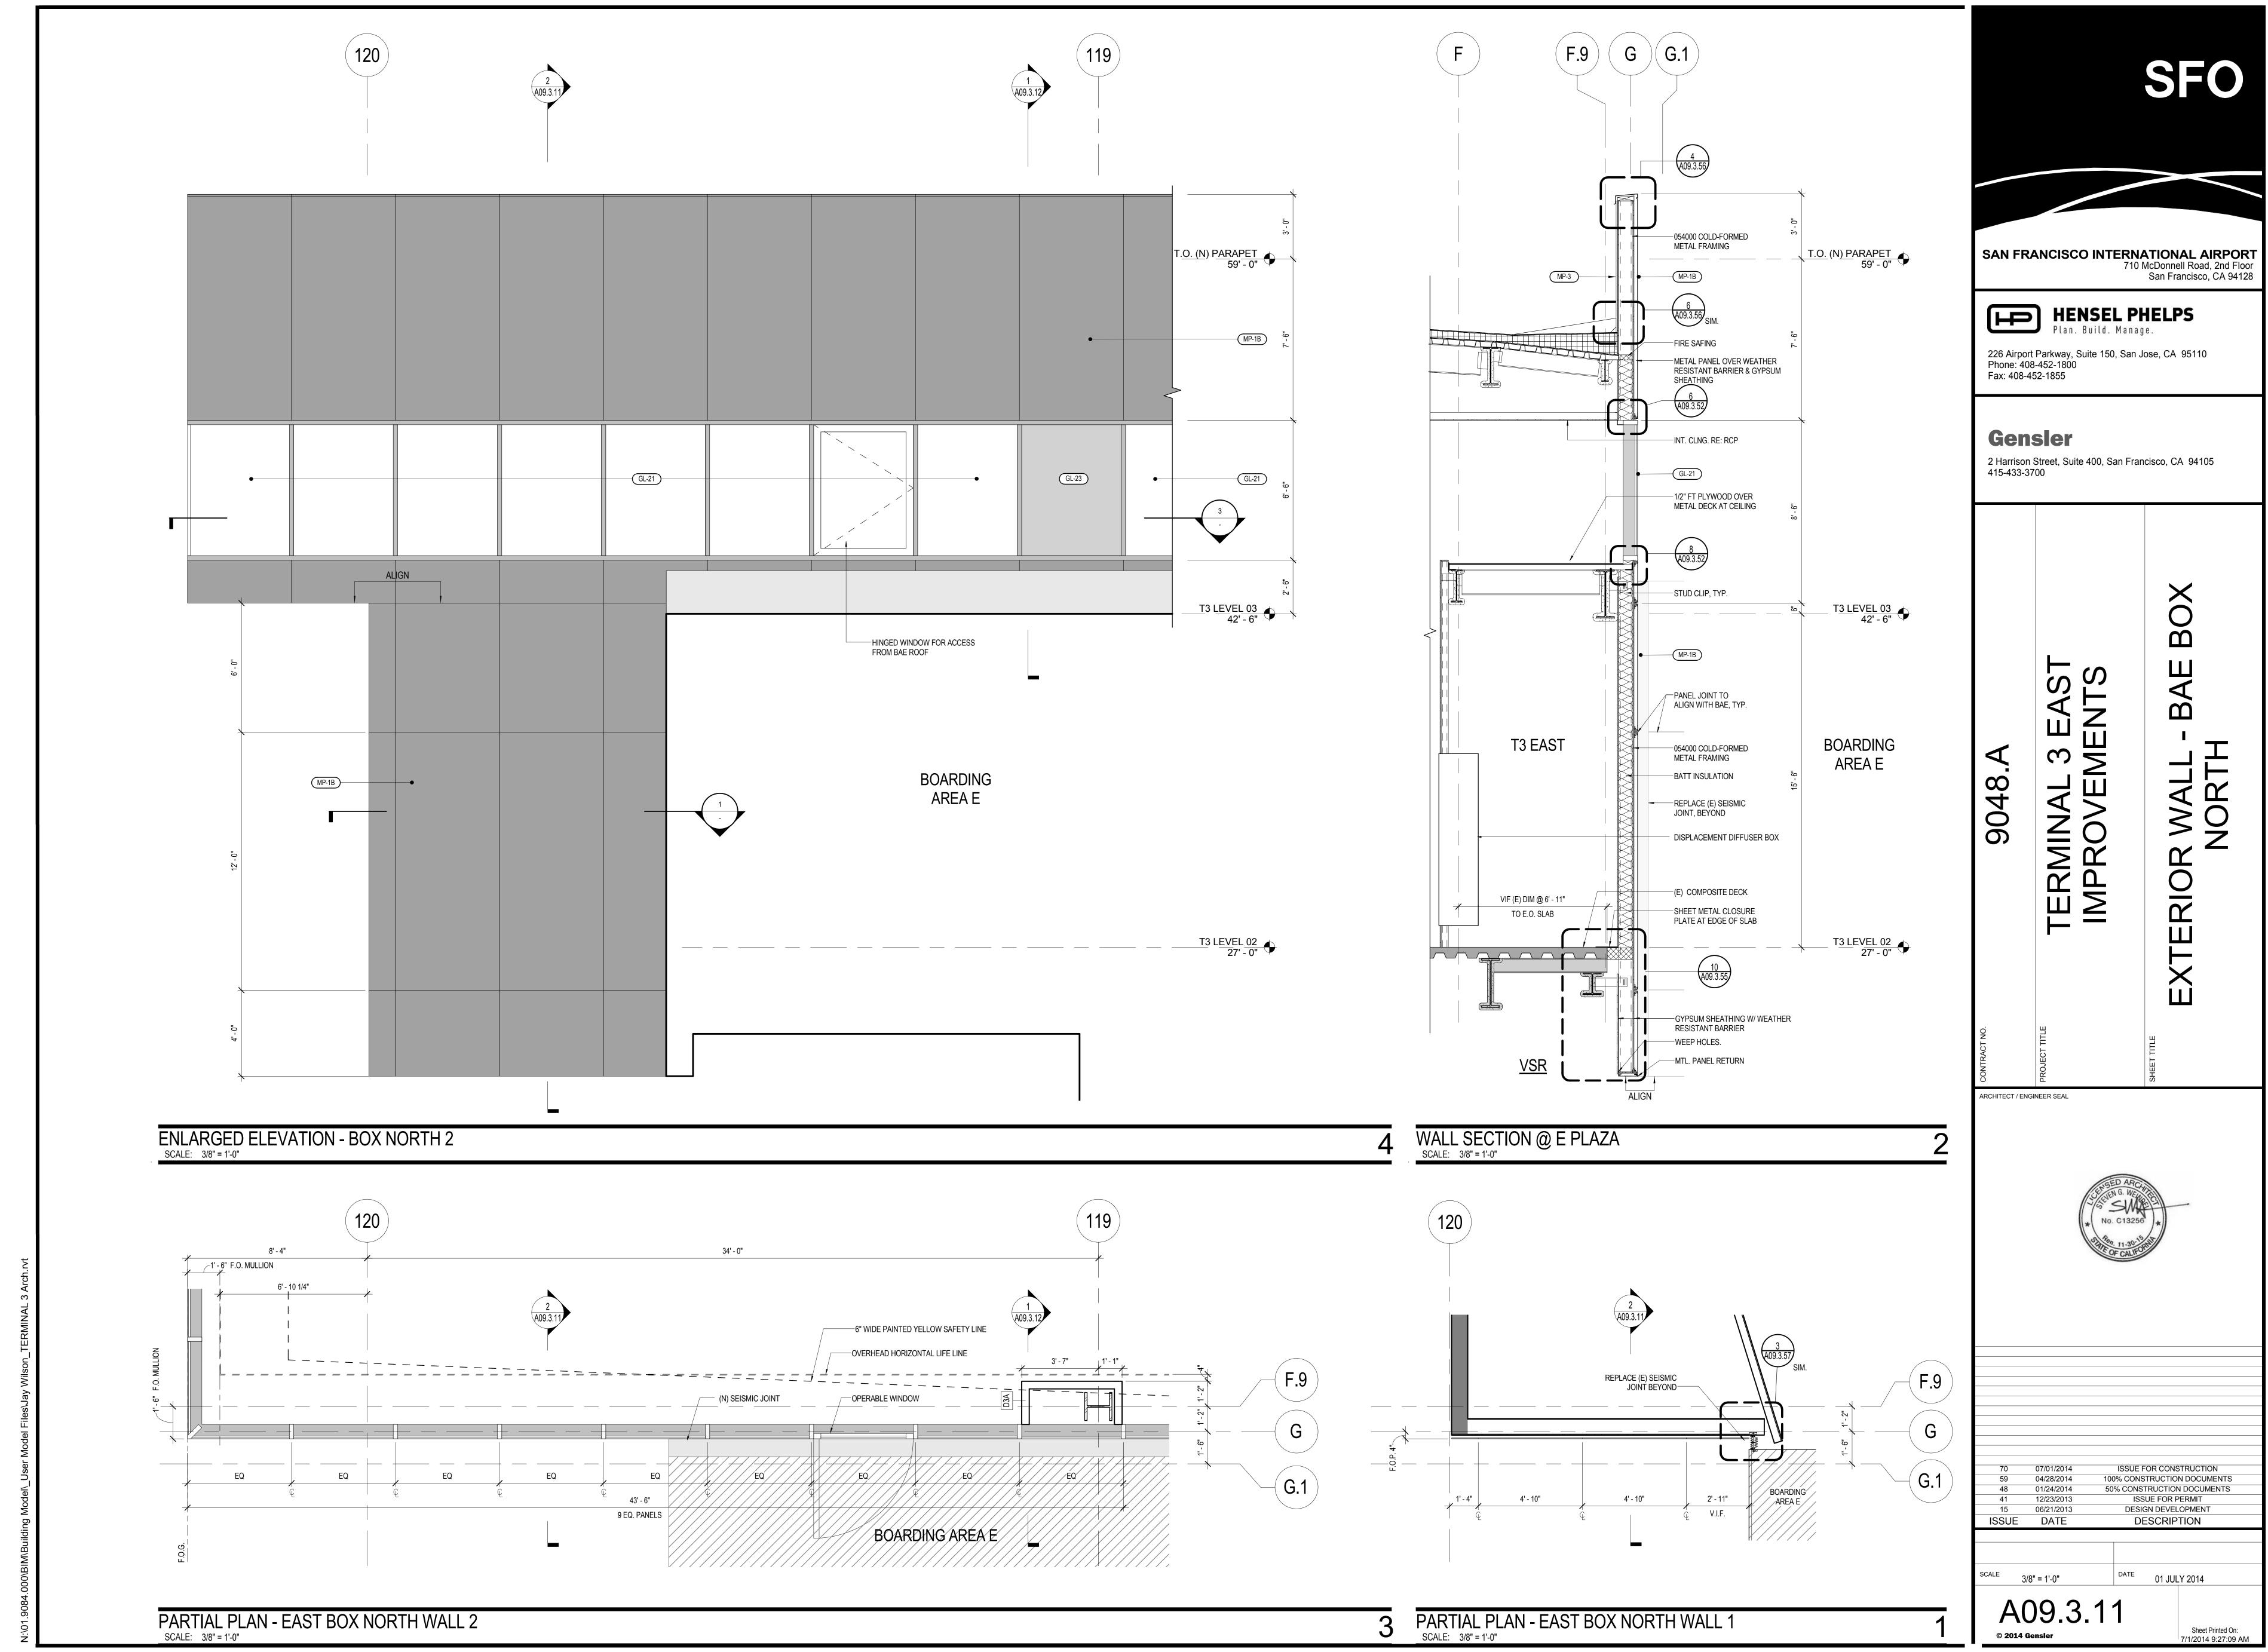

E

1/8" = 1'-0"

| Model\\_User | Model Files\Jay Wilson\_TERMINAL 3



BUILDING SECTION NEAR GRID LINE 107 - CONCOURSE 1 SHEET NOTES **GENERAL NOTES** 

1126 (E) ROADWAY

## **GRAPHIC LEGEND**

● ● PROJECT LIMIT LINE

NEW WALL 1 HOUR RATED WALL

2 HOUR RATED WALL

EXISTING TO REMAIN = EXISTING TO BE DEMOLISHED

N.I.C. EXISTING TO REMAIN

N.I.C. TENANT IMPROVEMENT AREA REFER TO SFO TENANT IMPROVEMENT GUIDELINES (TIG)

ARCHITECT / ENGINEER SEAL



BUIL

**HENSEL PHELPS** 

Plan. Build. Manage.

ISSUE FOR CONSTRUCTION 100% CONSTRUCTION DOCUMENTS 04/28/2014 50% CONSTRUCTION DOCUMENTS 01/24/2014 ISSUE FOR PERMIT 12/23/2013 DESIGN DEVELOPMENT 06/21/2013 05/06/2013 SCHEMATIC DESIGN ISSUE DATE DESCRIPTION

01 JULY 2014

Sheet Printed On: 7/1/2014 9:24:37 AM

A09.1.01

1/8" = 1'-0"