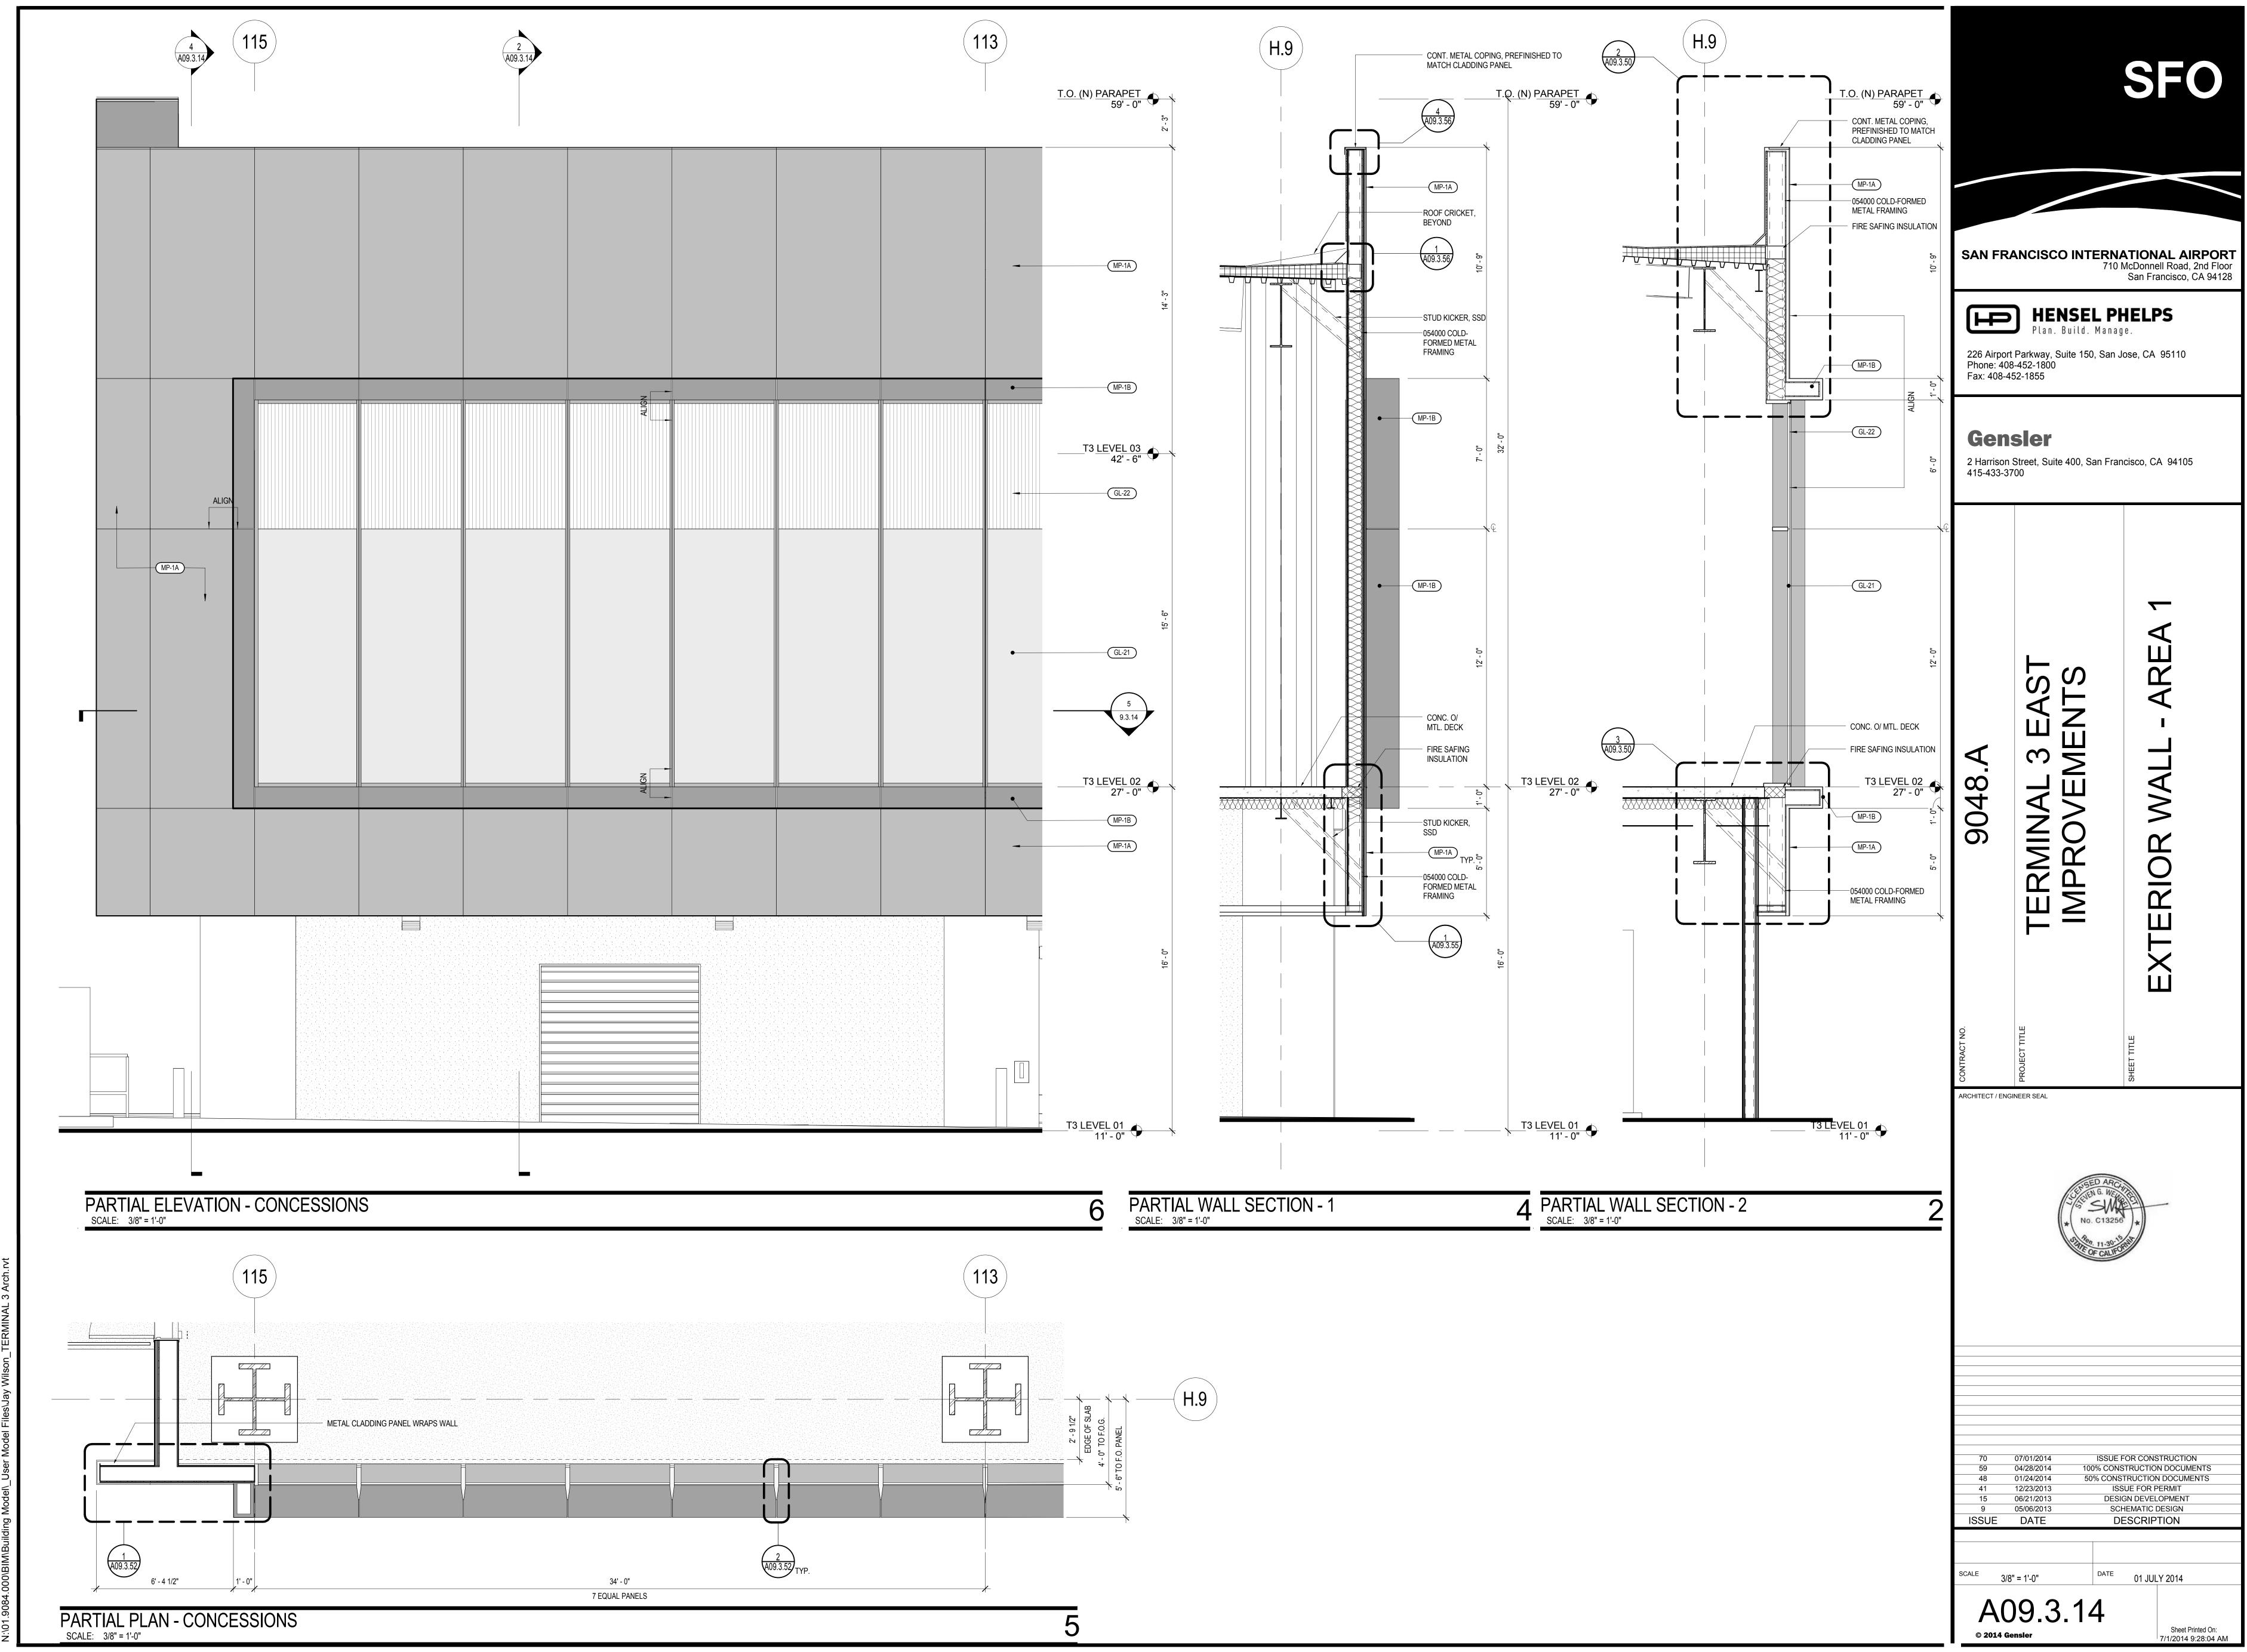

" = 1'-0"

| Model\\_User | Model Files\Jay Wilson\_TERMINAL 3



BUILDING SECTION NEAR GRID LINE 107 - CONCOURSE 1 SHEET NOTES **GENERAL NOTES** 

1126 (E) ROADWAY

## **GRAPHIC LEGEND**

● ● PROJECT LIMIT LINE

NEW WALL 1 HOUR RATED WALL

2 HOUR RATED WALL

EXISTING TO REMAIN = EXISTING TO BE DEMOLISHED

N.I.C. EXISTING TO REMAIN

N.I.C. TENANT IMPROVEMENT AREA REFER TO SFO TENANT IMPROVEMENT GUIDELINES (TIG)

ARCHITECT / ENGINEER SEAL



BUIL

**HENSEL PHELPS** 

Plan. Build. Manage.

ISSUE FOR CONSTRUCTION 100% CONSTRUCTION DOCUMENTS 04/28/2014 50% CONSTRUCTION DOCUMENTS 01/24/2014 ISSUE FOR PERMIT 12/23/2013 DESIGN DEVELOPMENT 06/21/2013 05/06/2013 SCHEMATIC DESIGN ISSUE DATE DESCRIPTION

01 JULY 2014

Sheet Printed On: 7/1/2014 9:24:37 AM

A09.1.01

1/8" = 1'-0"