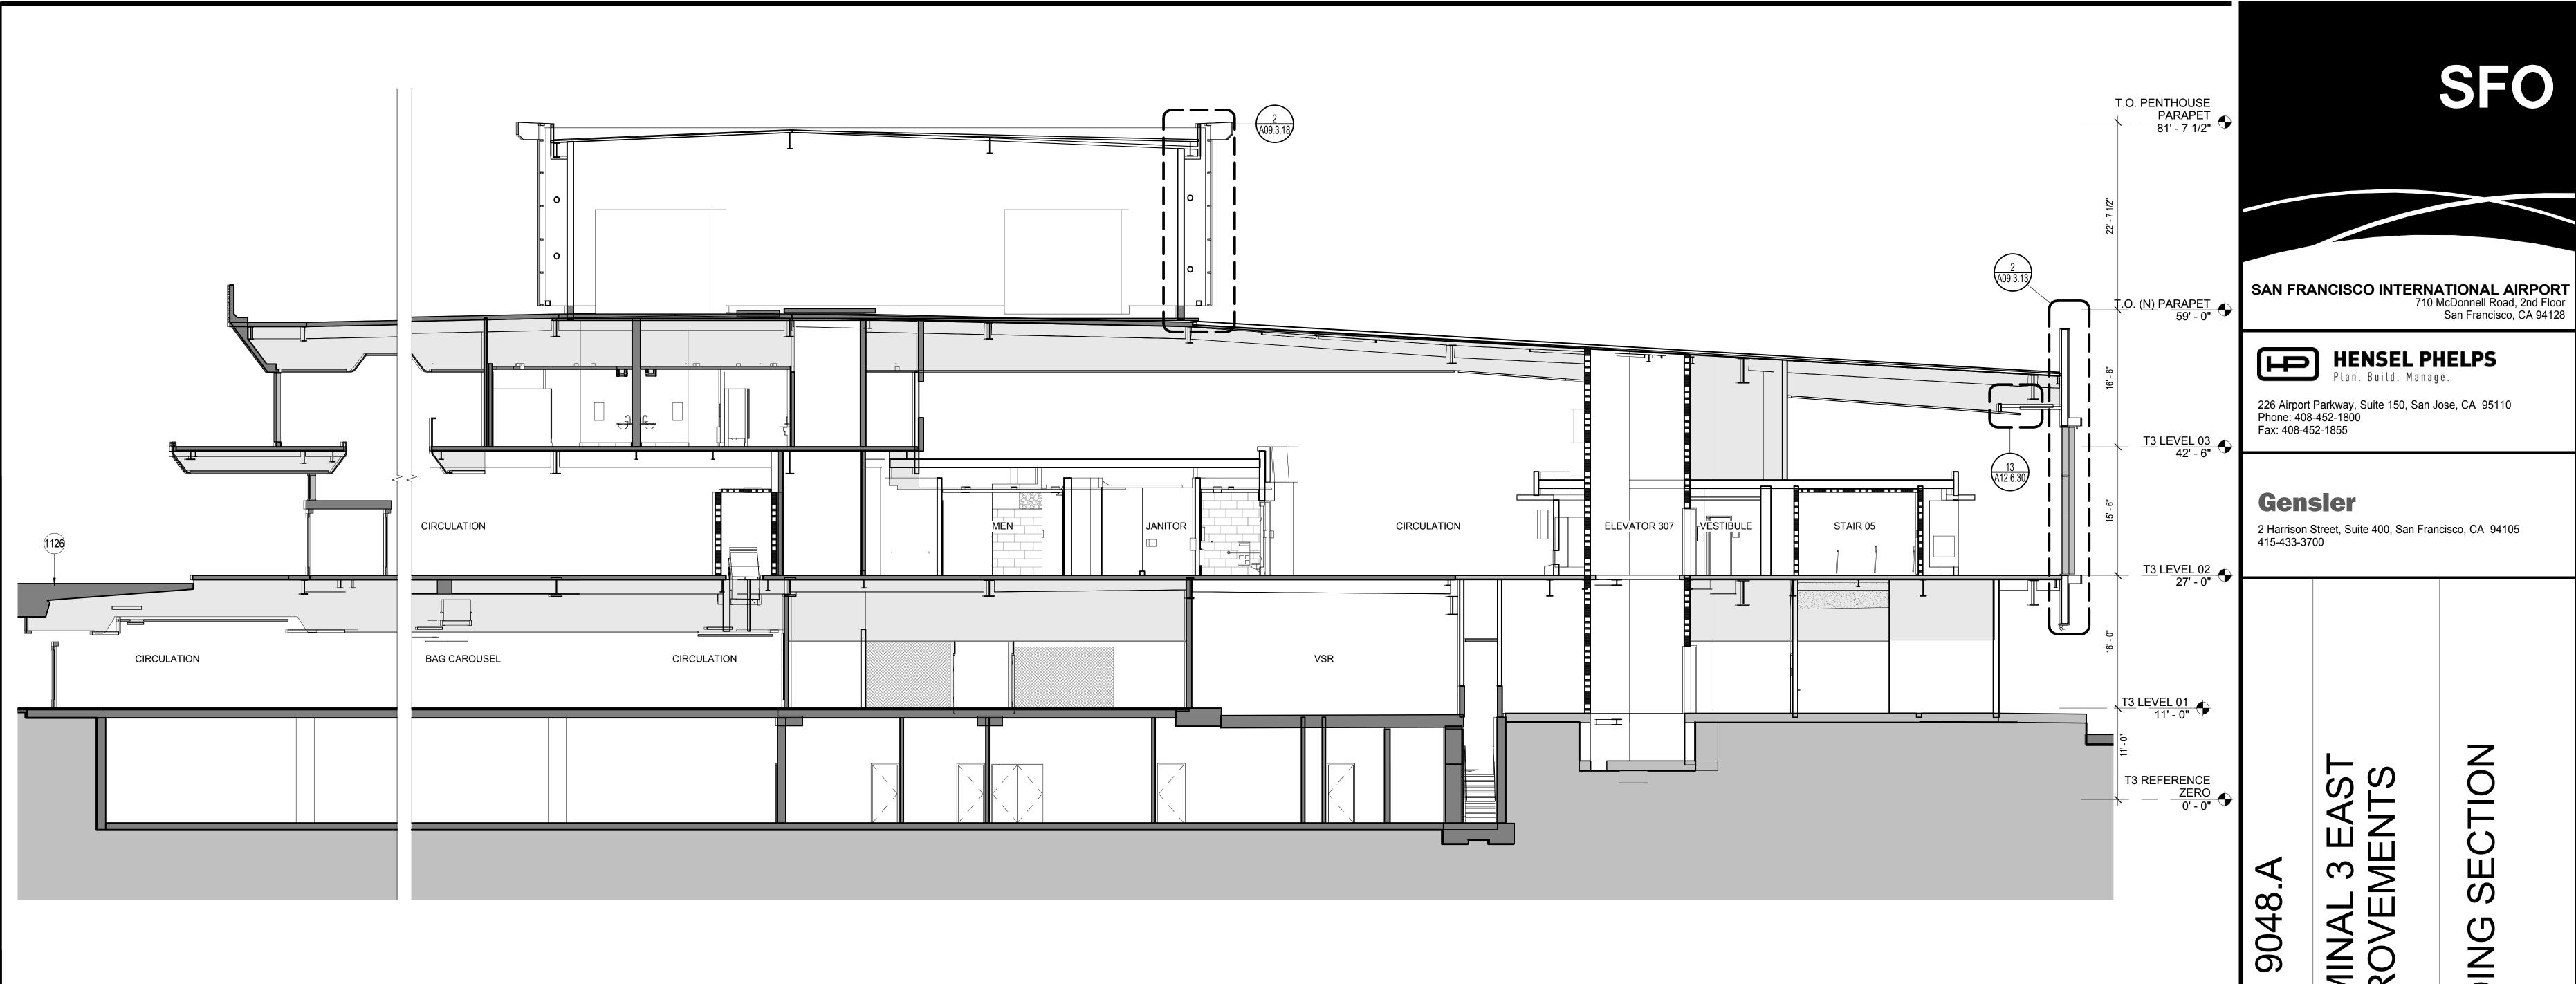

12/23/2013 06/21/2013

A09.1.00

ISSUE DATE

1/8" = 1'-0"

| Model\\_User | Model Files\Jay Wilson\_TERMINAL 3

BUILDING SECTION NEAR GRID LINE 107 - CONCOURSE 1 SHEET NOTES **GENERAL NOTES** 

1126 (E) ROADWAY

## **GRAPHIC LEGEND**

● ● PROJECT LIMIT LINE

NEW WALL 1 HOUR RATED WALL

2 HOUR RATED WALL

EXISTING TO REMAIN = EXISTING TO BE DEMOLISHED

N.I.C. EXISTING TO REMAIN

N.I.C. TENANT IMPROVEMENT AREA REFER TO SFO TENANT IMPROVEMENT GUIDELINES (TIG)

ARCHITECT / ENGINEER SEAL

BUIL

**HENSEL PHELPS** 

Plan. Build. Manage.

ISSUE FOR CONSTRUCTION 100% CONSTRUCTION DOCUMENTS 04/28/2014 50% CONSTRUCTION DOCUMENTS 01/24/2014 ISSUE FOR PERMIT 12/23/2013 DESIGN DEVELOPMENT 06/21/2013 05/06/2013 SCHEMATIC DESIGN ISSUE DATE DESCRIPTION

01 JULY 2014

Sheet Printed On: 7/1/2014 9:24:37 AM

A09.1.01

1/8" = 1'-0"