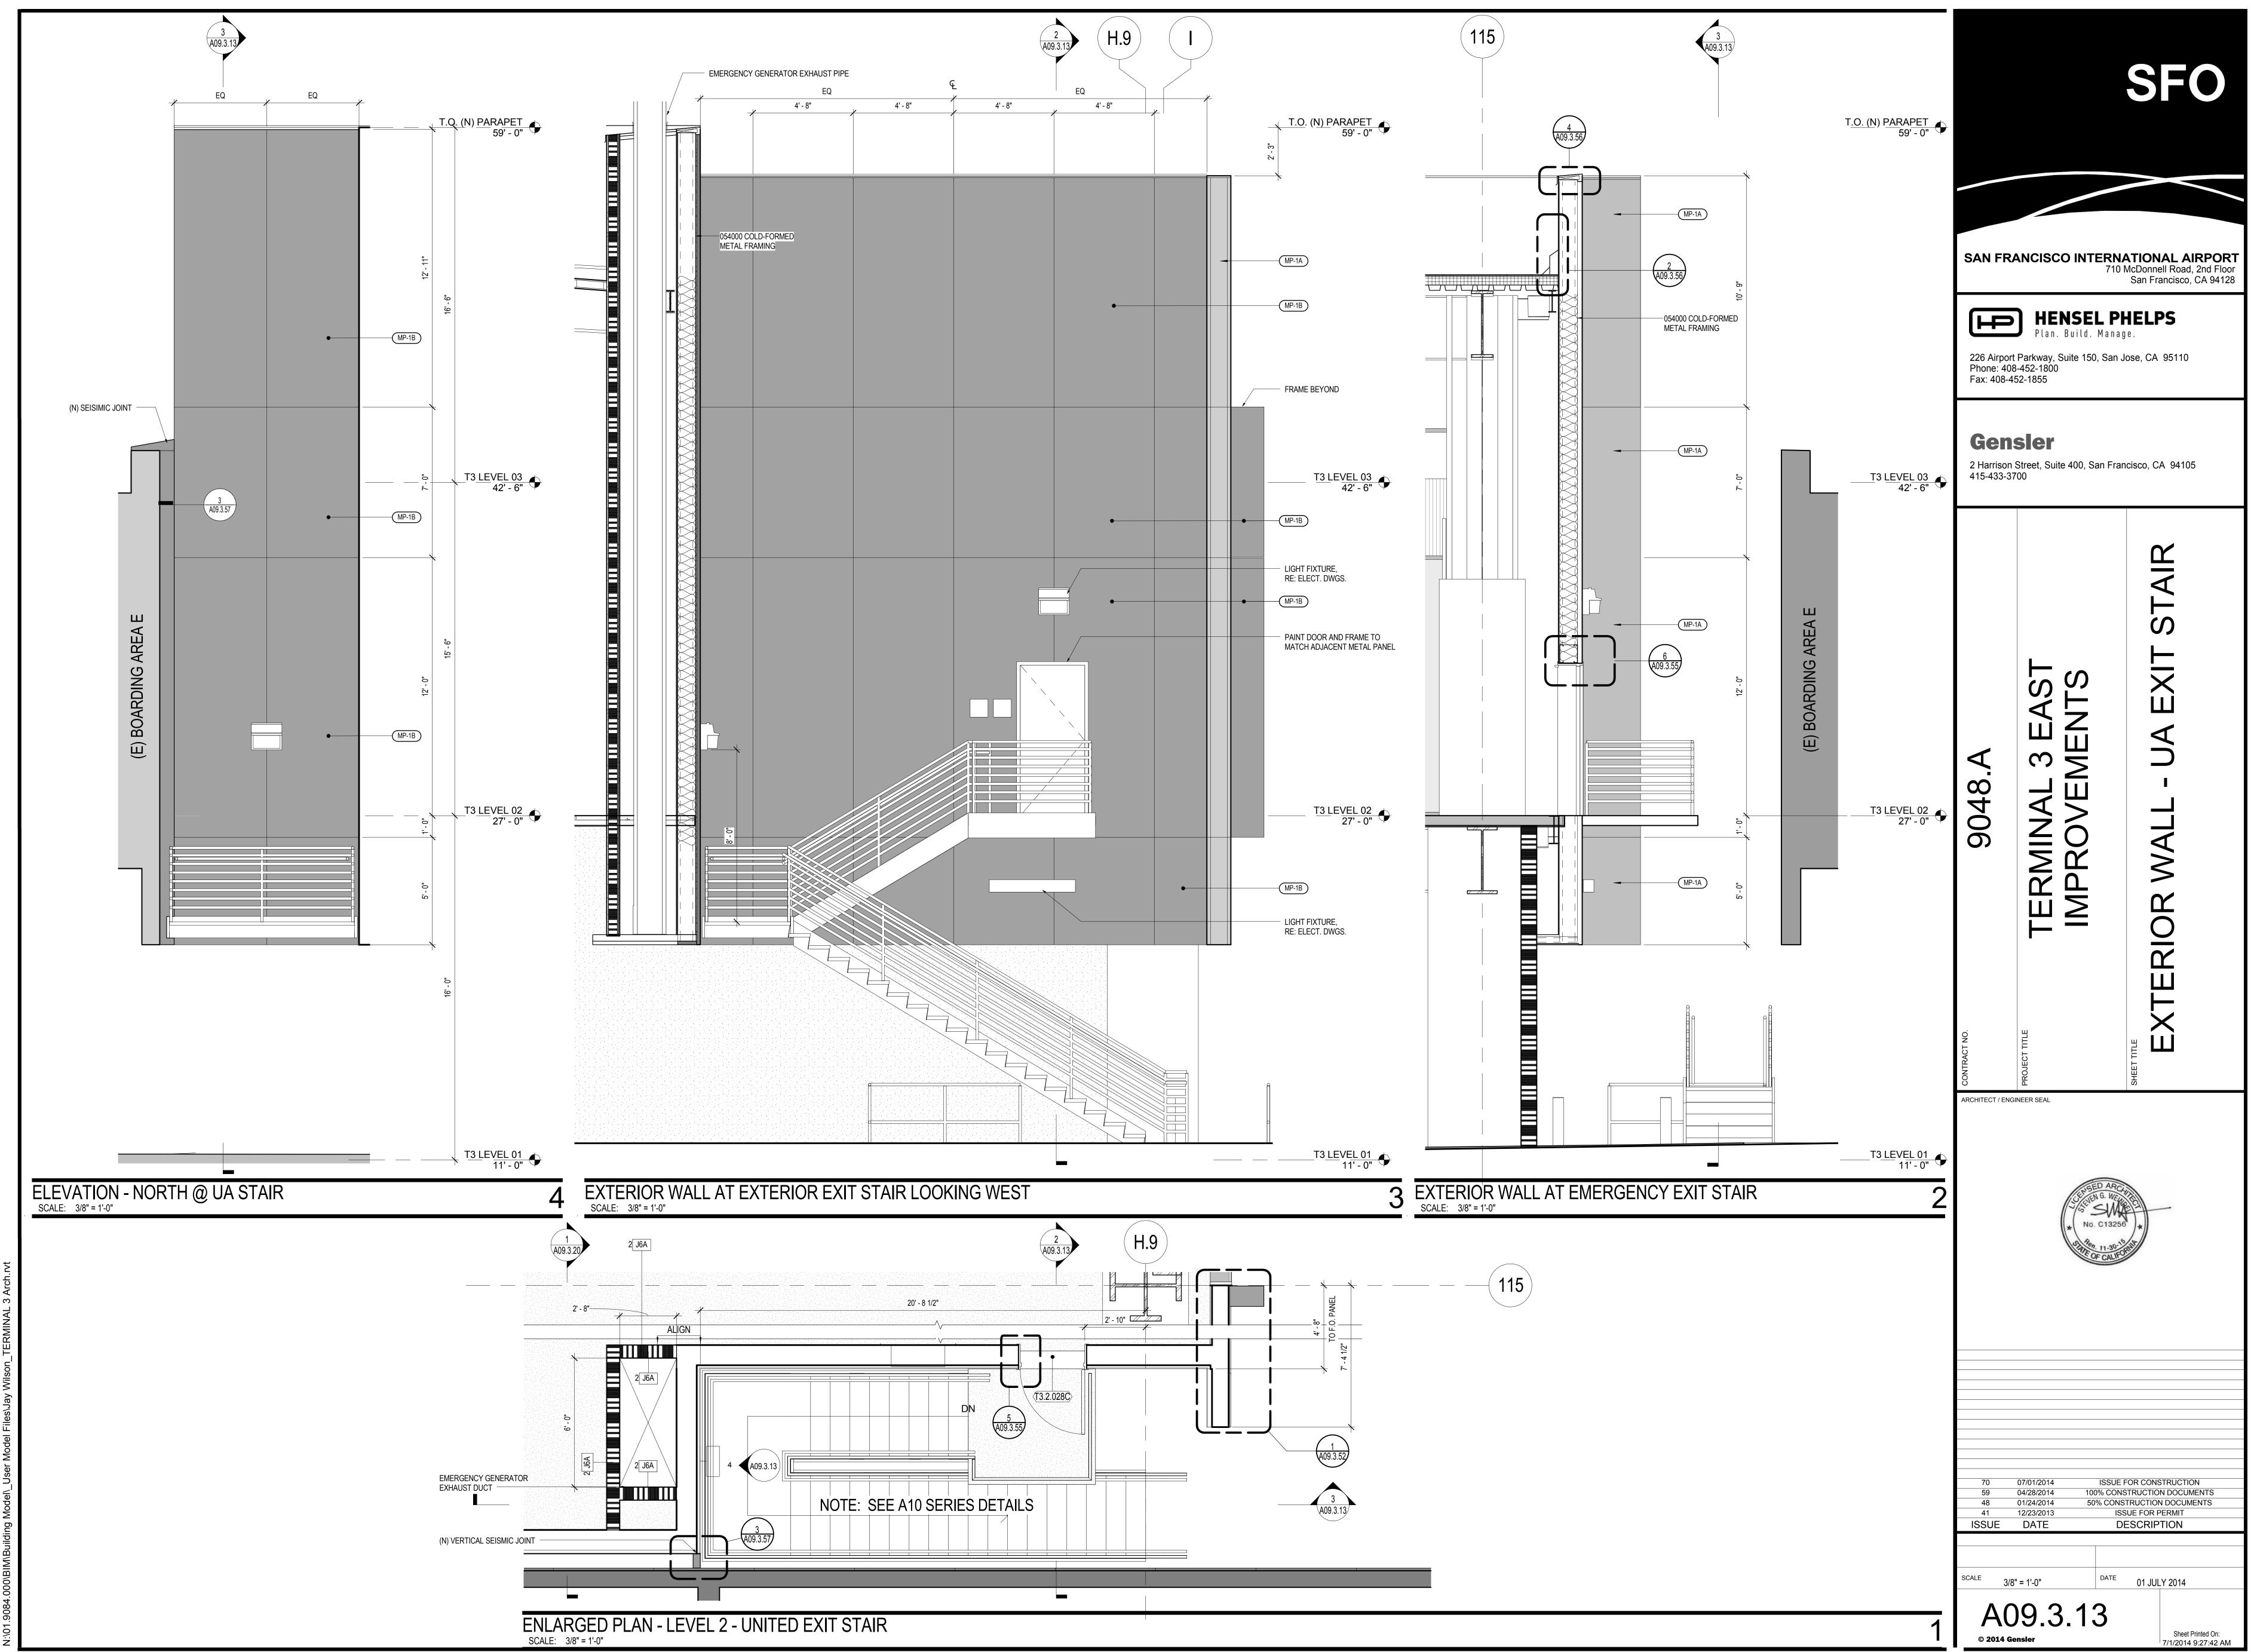

/8" = 1'-0"

| Model\\_User | Model Files\Jay Wilson\_TERMINAL 3



BUILDING SECTION NEAR GRID LINE 107 - CONCOURSE 1 SHEET NOTES **GENERAL NOTES** 

1126 (E) ROADWAY

## **GRAPHIC LEGEND**

● ● PROJECT LIMIT LINE

NEW WALL 1 HOUR RATED WALL

2 HOUR RATED WALL

EXISTING TO REMAIN = EXISTING TO BE DEMOLISHED

N.I.C. EXISTING TO REMAIN

N.I.C. TENANT IMPROVEMENT AREA REFER TO SFO TENANT IMPROVEMENT GUIDELINES (TIG)

ARCHITECT / ENGINEER SEAL



BUIL

**HENSEL PHELPS** 

Plan. Build. Manage.

ISSUE FOR CONSTRUCTION 100% CONSTRUCTION DOCUMENTS 04/28/2014 50% CONSTRUCTION DOCUMENTS 01/24/2014 ISSUE FOR PERMIT 12/23/2013 DESIGN DEVELOPMENT 06/21/2013 05/06/2013 SCHEMATIC DESIGN ISSUE DATE DESCRIPTION

01 JULY 2014

Sheet Printed On: 7/1/2014 9:24:37 AM

A09.1.01

1/8" = 1'-0"