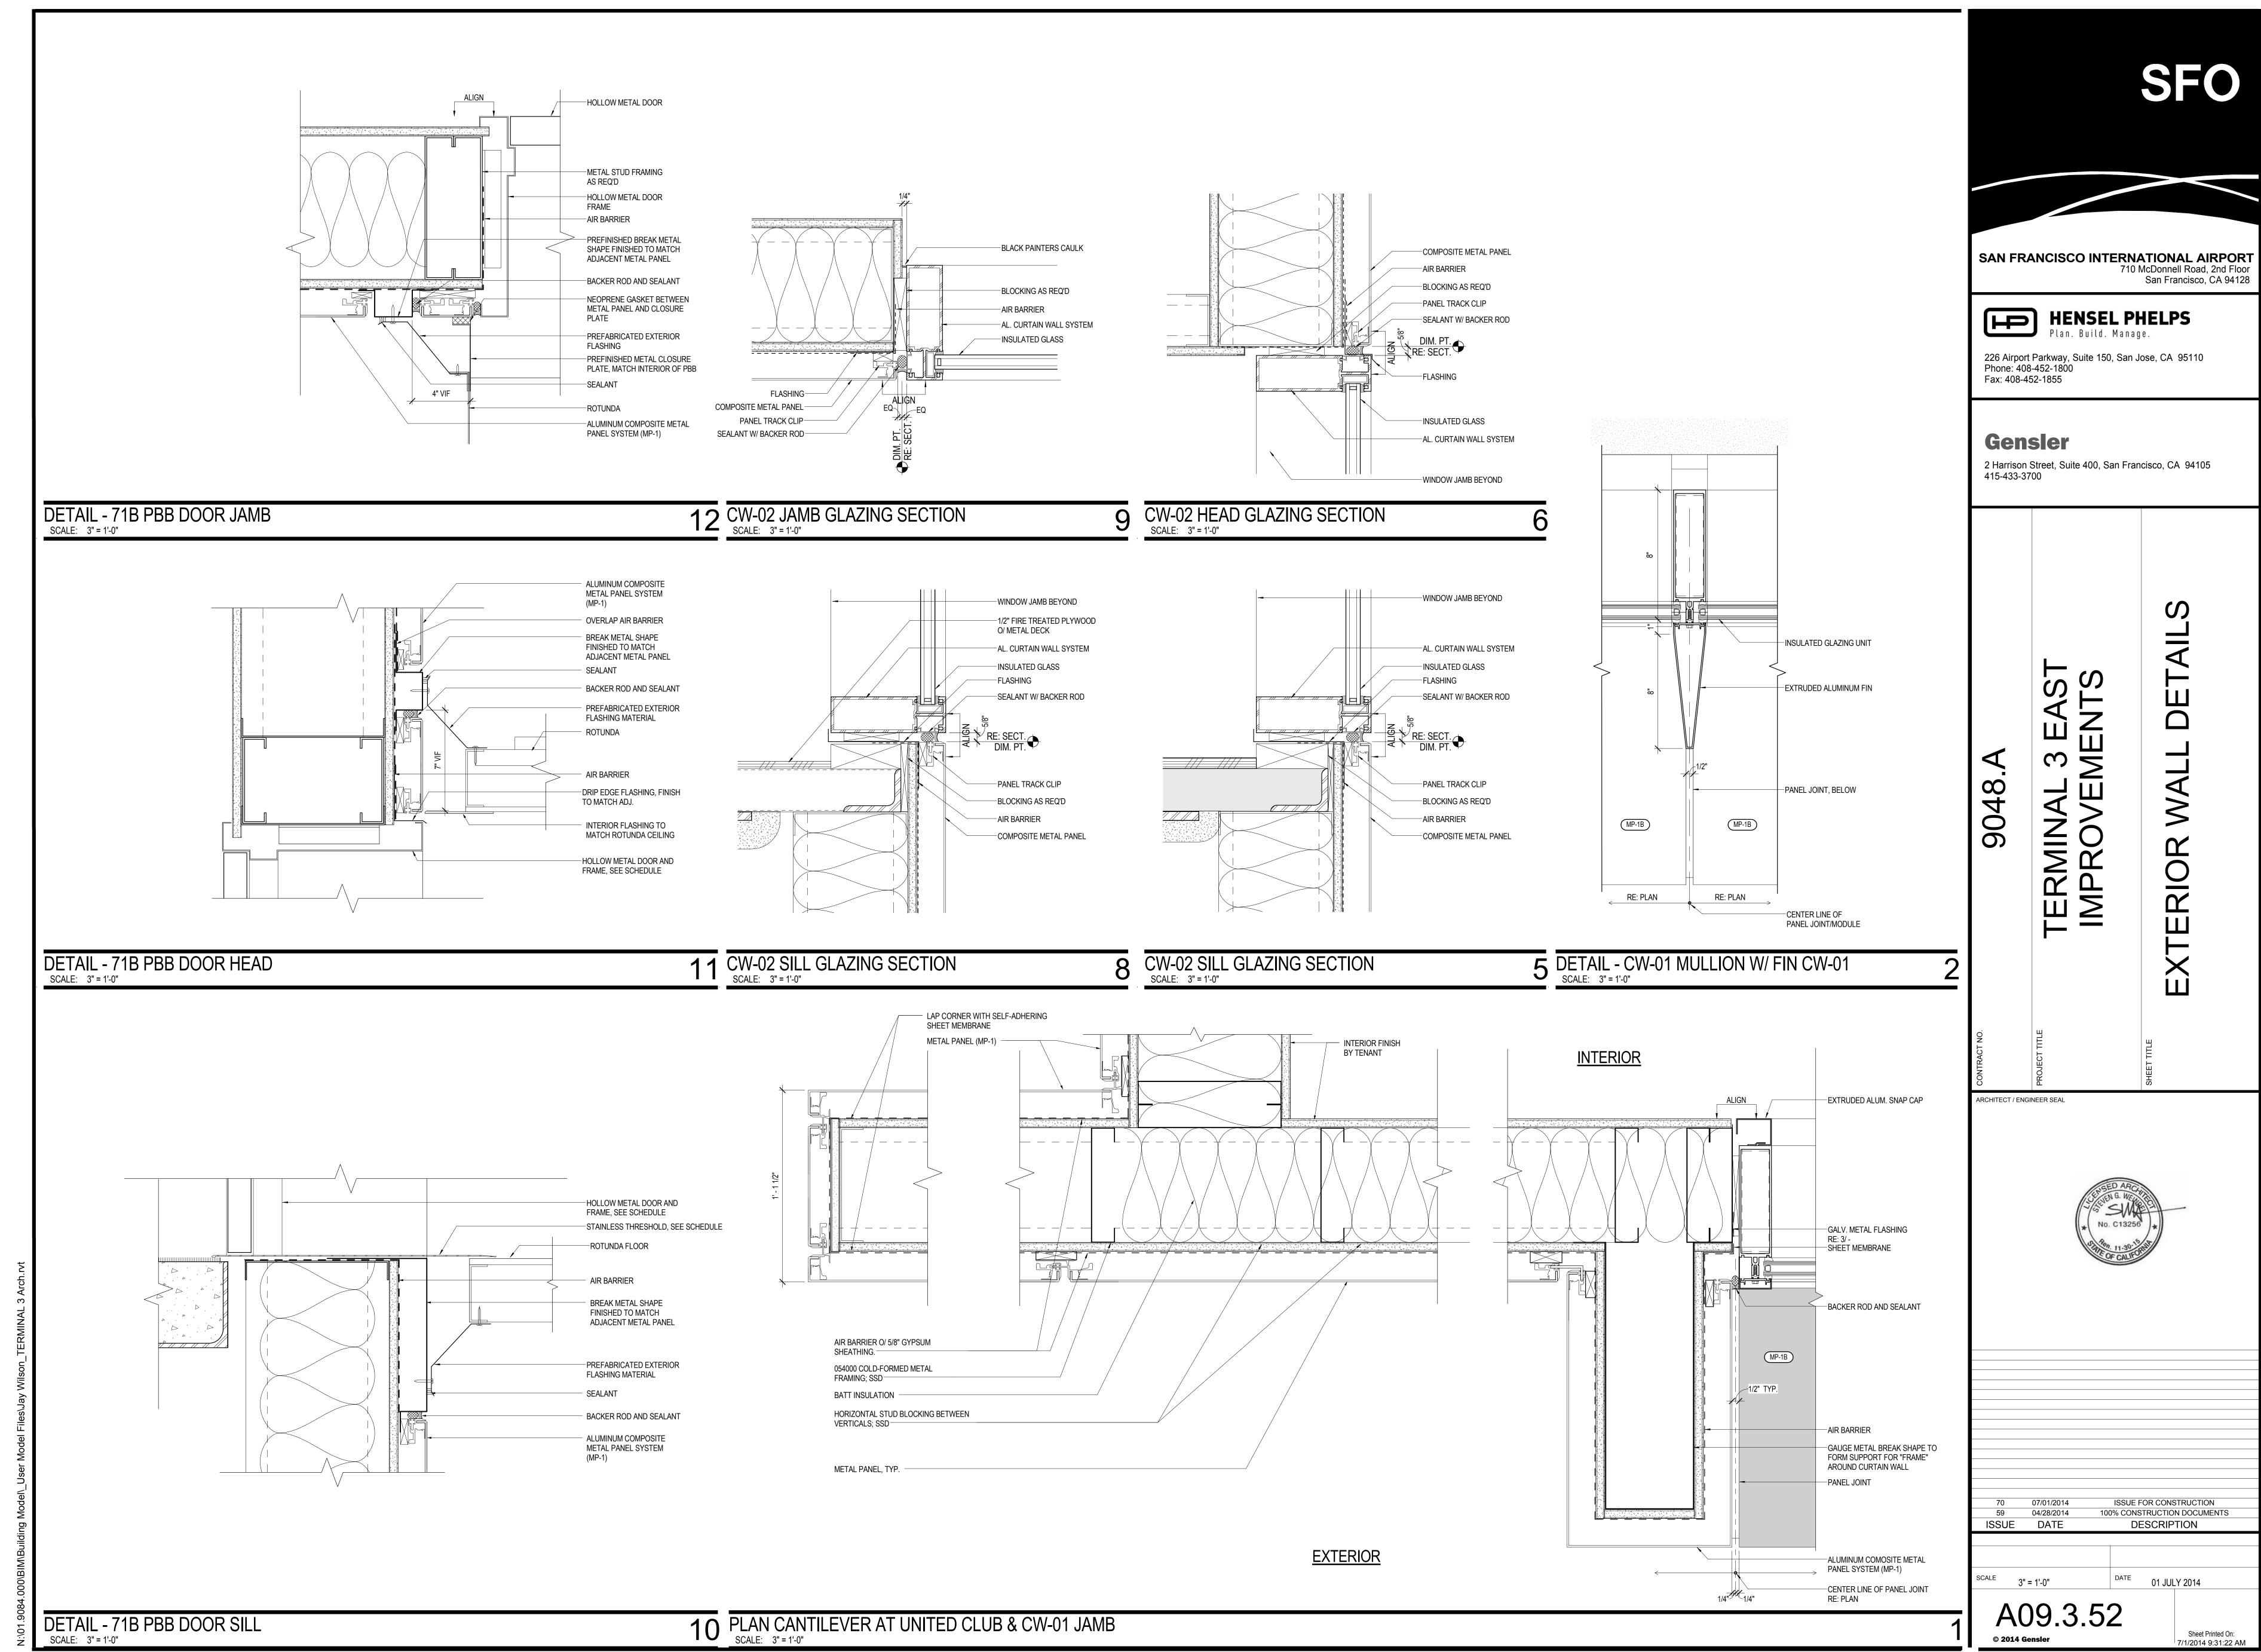

_User | Model Files\Jay Wilson\_TERMINAL 3



BUILDING SECTION NEAR GRID LINE 107 - CONCOURSE 1 SHEET NOTES **GENERAL NOTES** 

1126 (E) ROADWAY

## **GRAPHIC LEGEND**

● ● PROJECT LIMIT LINE

NEW WALL 1 HOUR RATED WALL

2 HOUR RATED WALL

EXISTING TO REMAIN = EXISTING TO BE DEMOLISHED

N.I.C. EXISTING TO REMAIN

N.I.C. TENANT IMPROVEMENT AREA REFER TO SFO TENANT IMPROVEMENT GUIDELINES (TIG)

ARCHITECT / ENGINEER SEAL



BUIL

**HENSEL PHELPS** 

Plan. Build. Manage.

ISSUE FOR CONSTRUCTION 100% CONSTRUCTION DOCUMENTS 04/28/2014 50% CONSTRUCTION DOCUMENTS 01/24/2014 ISSUE FOR PERMIT 12/23/2013 DESIGN DEVELOPMENT 06/21/2013 05/06/2013 SCHEMATIC DESIGN ISSUE DATE DESCRIPTION

01 JULY 2014

Sheet Printed On: 7/1/2014 9:24:37 AM

A09.1.01

1/8" = 1'-0"