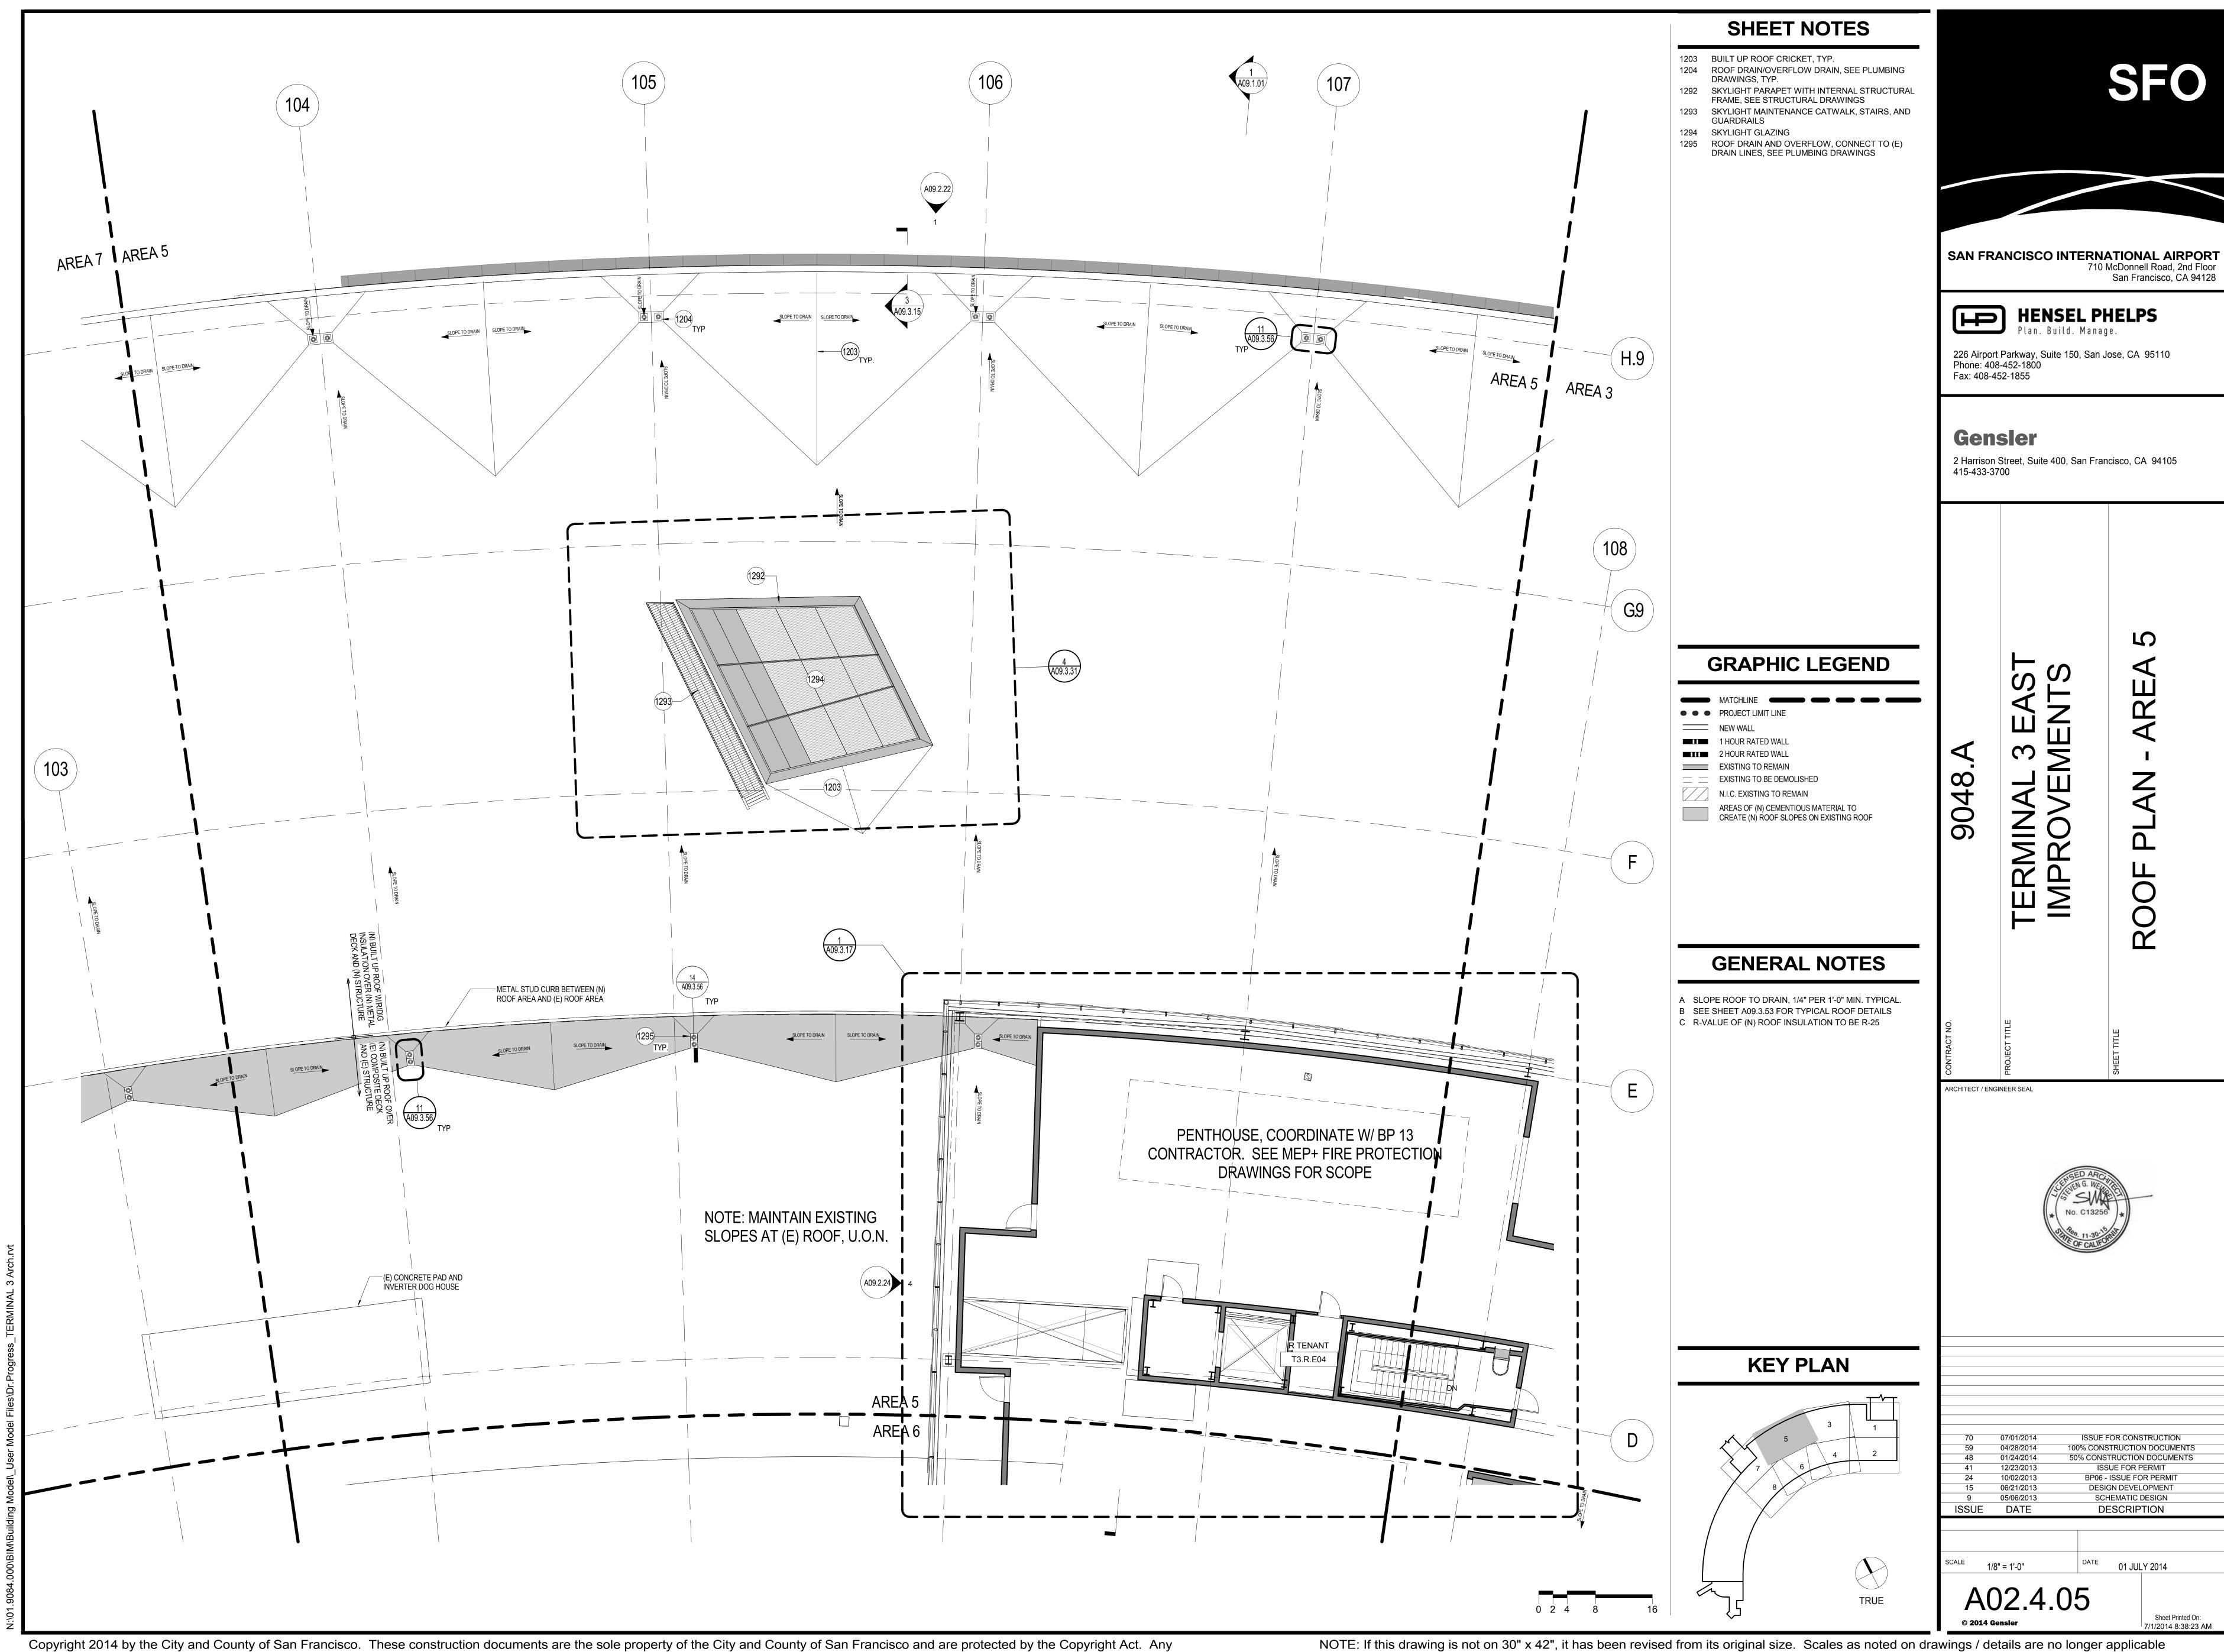

BUILDING SECTION NEAR GRID LINE 118 - BOARDING AREA E

SCALE: 1/8" = 1'-0"

GENERAL NOTES

1100 (E) ROOF TO REMAIN 1207 (E) SKYLIGHT TO REMAIN

## **GRAPHIC LEGEND**

PROJECT LIMIT LINE

NEW WALL

1 HOUR RATED WALL

2 HOUR RATED WALL

2 HOUR RATED WALL
EXISTING TO REMAIN

EXISTING TO BE DEMOLISHED

N.I.C. EXISTING TO REMAIN

N.I.C. TENANT IMPROVEMENT AREA REFER TO SFO TENANT IMPROVEMENT GUIDELINES (TIG)

SAN FRANCISCO INTERNATIONAL AIRPORT
710 McDonnell Road, 2nd Floor
San Francisco, CA 94128 **HENSEL PHELPS**  $oxed{\mathbb{H}}$ Plan. Build. Manage. 226 Airport Parkway, Suite 150, San Jose, CA 95110 Phone: 408-452-1800 Fax: 408-452-1855 Gensler 2 Harrison Street, Suite 400, San Francisco, CA 94105 415-433-3700 BUIL ARCHITECT / ENGINEER SEAL

ISSUE FOR CONSTRUCTION

100% CONSTRUCTION DOCUMENTS 50% CONSTRUCTION DOCUMENTS

ISSUE FOR PERMIT
DESIGN DEVELOPMENT

DESCRIPTION

01 JULY 2014

Sheet Printed On: 7/1/2014 9:24:19 AM

04/28/2014

01/24/2014

12/23/2013 06/21/2013

A09.1.00

ISSUE DATE

1/8" = 1'-0"

| Model\\_User | Model Files\Jay Wilson\_TERMINAL 3

BUILDING SECTION NEAR GRID LINE 107 - CONCOURSE 1 SHEET NOTES **GENERAL NOTES** 

1126 (E) ROADWAY