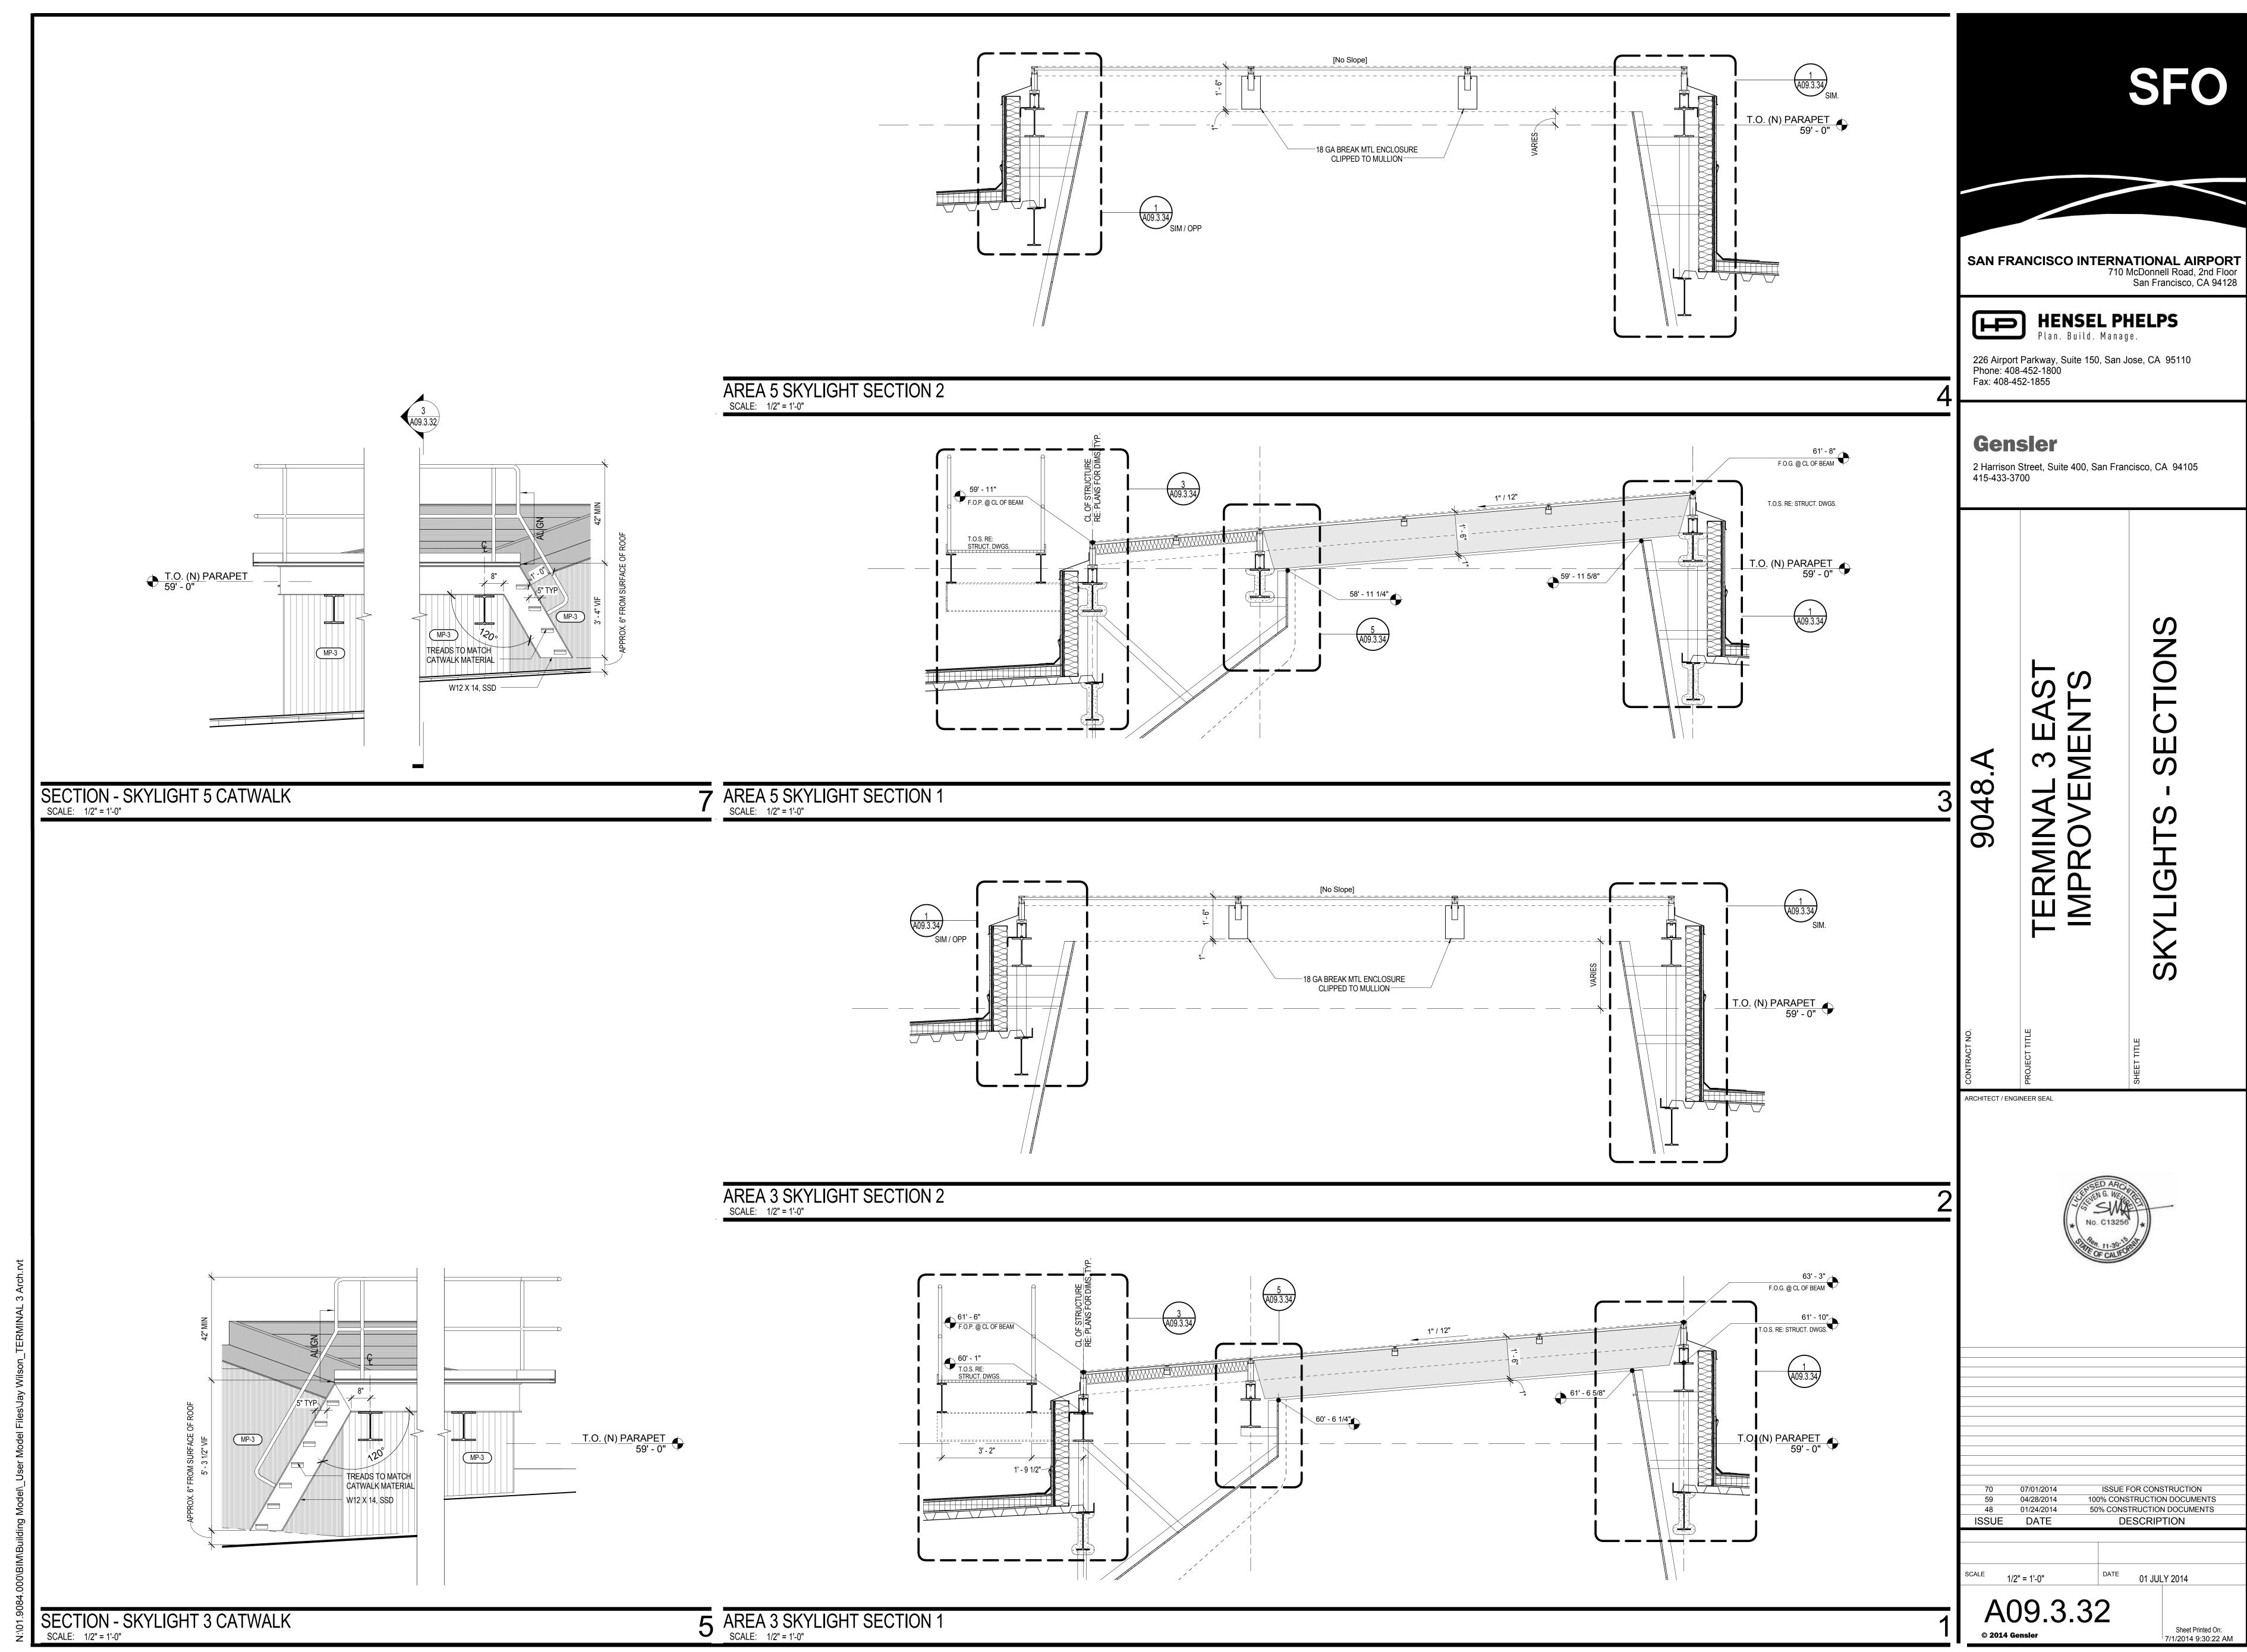

Model\\_User | Model Files\Jay Wilson\_TERMINAL 3



BUILDING SECTION NEAR GRID LINE 107 - CONCOURSE 1 SHEET NOTES **GENERAL NOTES** 

1126 (E) ROADWAY

## **GRAPHIC LEGEND**

● ● PROJECT LIMIT LINE

NEW WALL 1 HOUR RATED WALL

2 HOUR RATED WALL

EXISTING TO REMAIN = EXISTING TO BE DEMOLISHED

N.I.C. EXISTING TO REMAIN

N.I.C. TENANT IMPROVEMENT AREA REFER TO SFO TENANT IMPROVEMENT GUIDELINES (TIG)

ARCHITECT / ENGINEER SEAL



BUIL

**HENSEL PHELPS** 

Plan. Build. Manage.

ISSUE FOR CONSTRUCTION 100% CONSTRUCTION DOCUMENTS 04/28/2014 50% CONSTRUCTION DOCUMENTS 01/24/2014 ISSUE FOR PERMIT 12/23/2013 DESIGN DEVELOPMENT 06/21/2013 05/06/2013 SCHEMATIC DESIGN ISSUE DATE DESCRIPTION

01 JULY 2014

Sheet Printed On: 7/1/2014 9:24:37 AM

A09.1.01

1/8" = 1'-0"