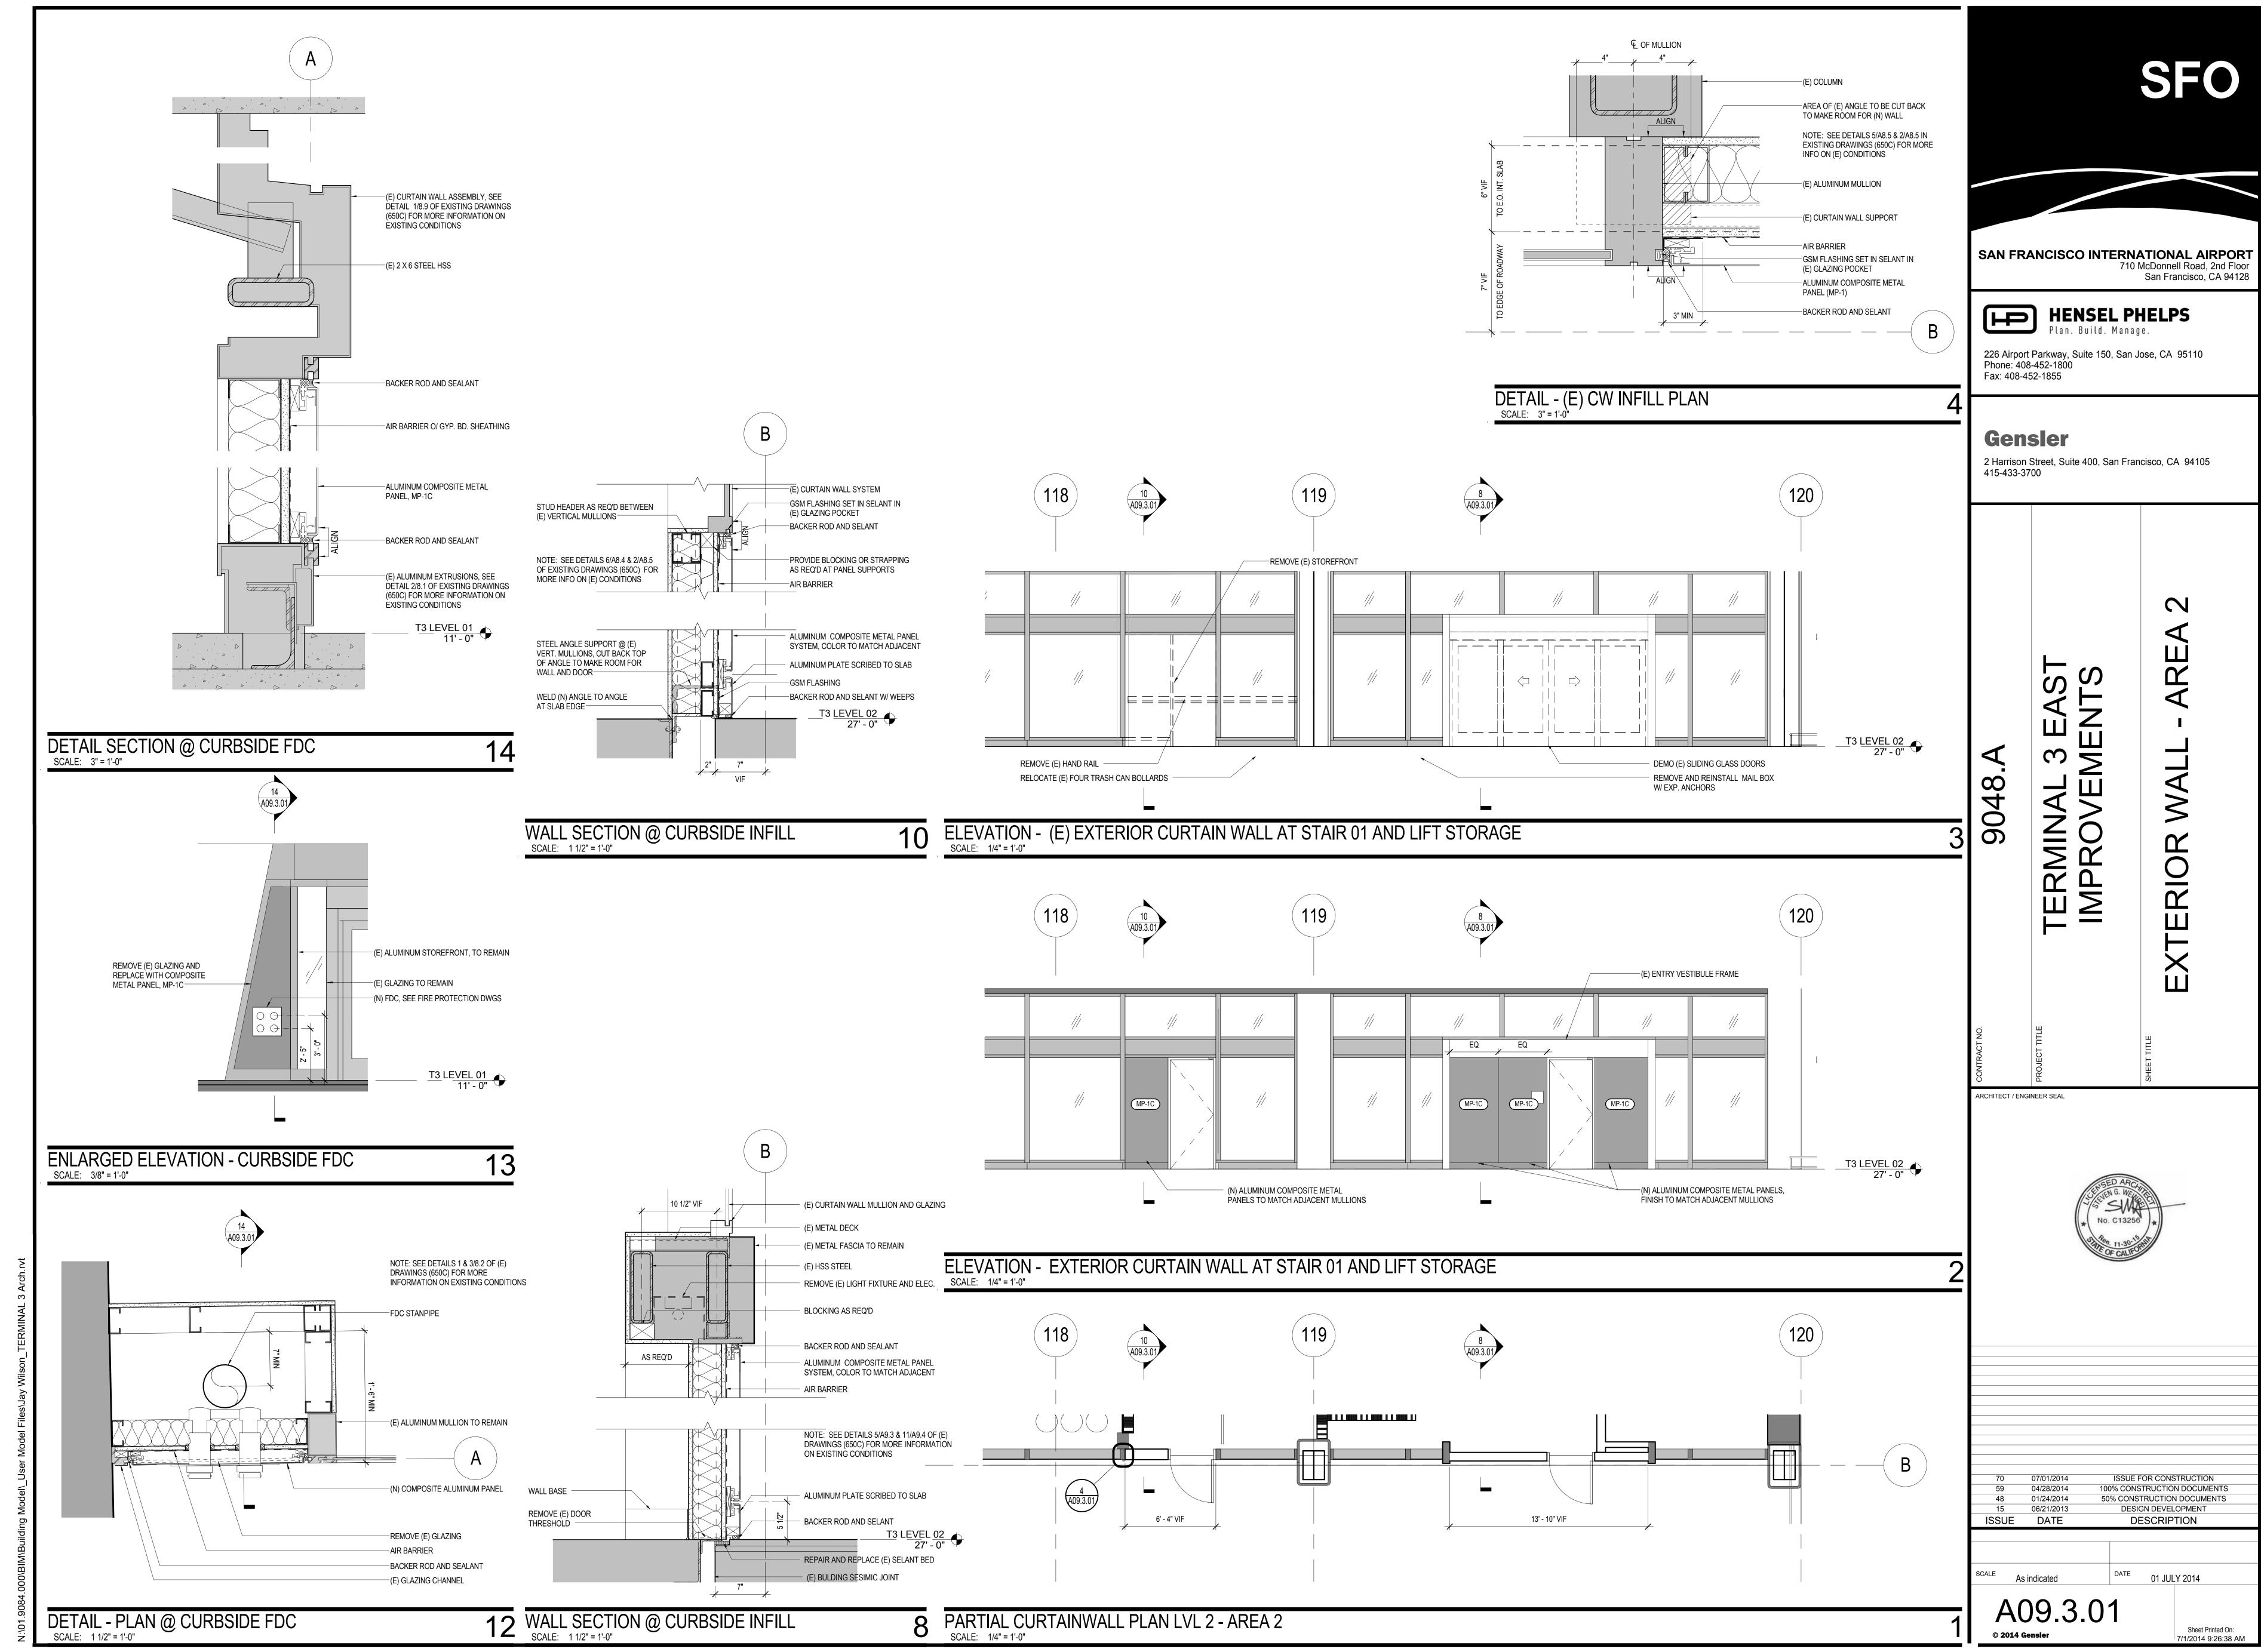

DATE

1/8" = 1'-0"

| Model\\_User | Model Files\Jay Wilson\_TERMINAL 3



BUILDING SECTION NEAR GRID LINE 107 - CONCOURSE 1 SHEET NOTES **GENERAL NOTES** 

1126 (E) ROADWAY

## **GRAPHIC LEGEND**

● ● PROJECT LIMIT LINE

NEW WALL 1 HOUR RATED WALL

2 HOUR RATED WALL

EXISTING TO REMAIN = EXISTING TO BE DEMOLISHED

N.I.C. EXISTING TO REMAIN

N.I.C. TENANT IMPROVEMENT AREA REFER TO SFO TENANT IMPROVEMENT GUIDELINES (TIG)

ARCHITECT / ENGINEER SEAL



BUIL

**HENSEL PHELPS** 

Plan. Build. Manage.

ISSUE FOR CONSTRUCTION 100% CONSTRUCTION DOCUMENTS 04/28/2014 50% CONSTRUCTION DOCUMENTS 01/24/2014 ISSUE FOR PERMIT 12/23/2013 DESIGN DEVELOPMENT 06/21/2013 05/06/2013 SCHEMATIC DESIGN ISSUE DATE DESCRIPTION

01 JULY 2014

Sheet Printed On: 7/1/2014 9:24:37 AM

A09.1.01

1/8" = 1'-0"