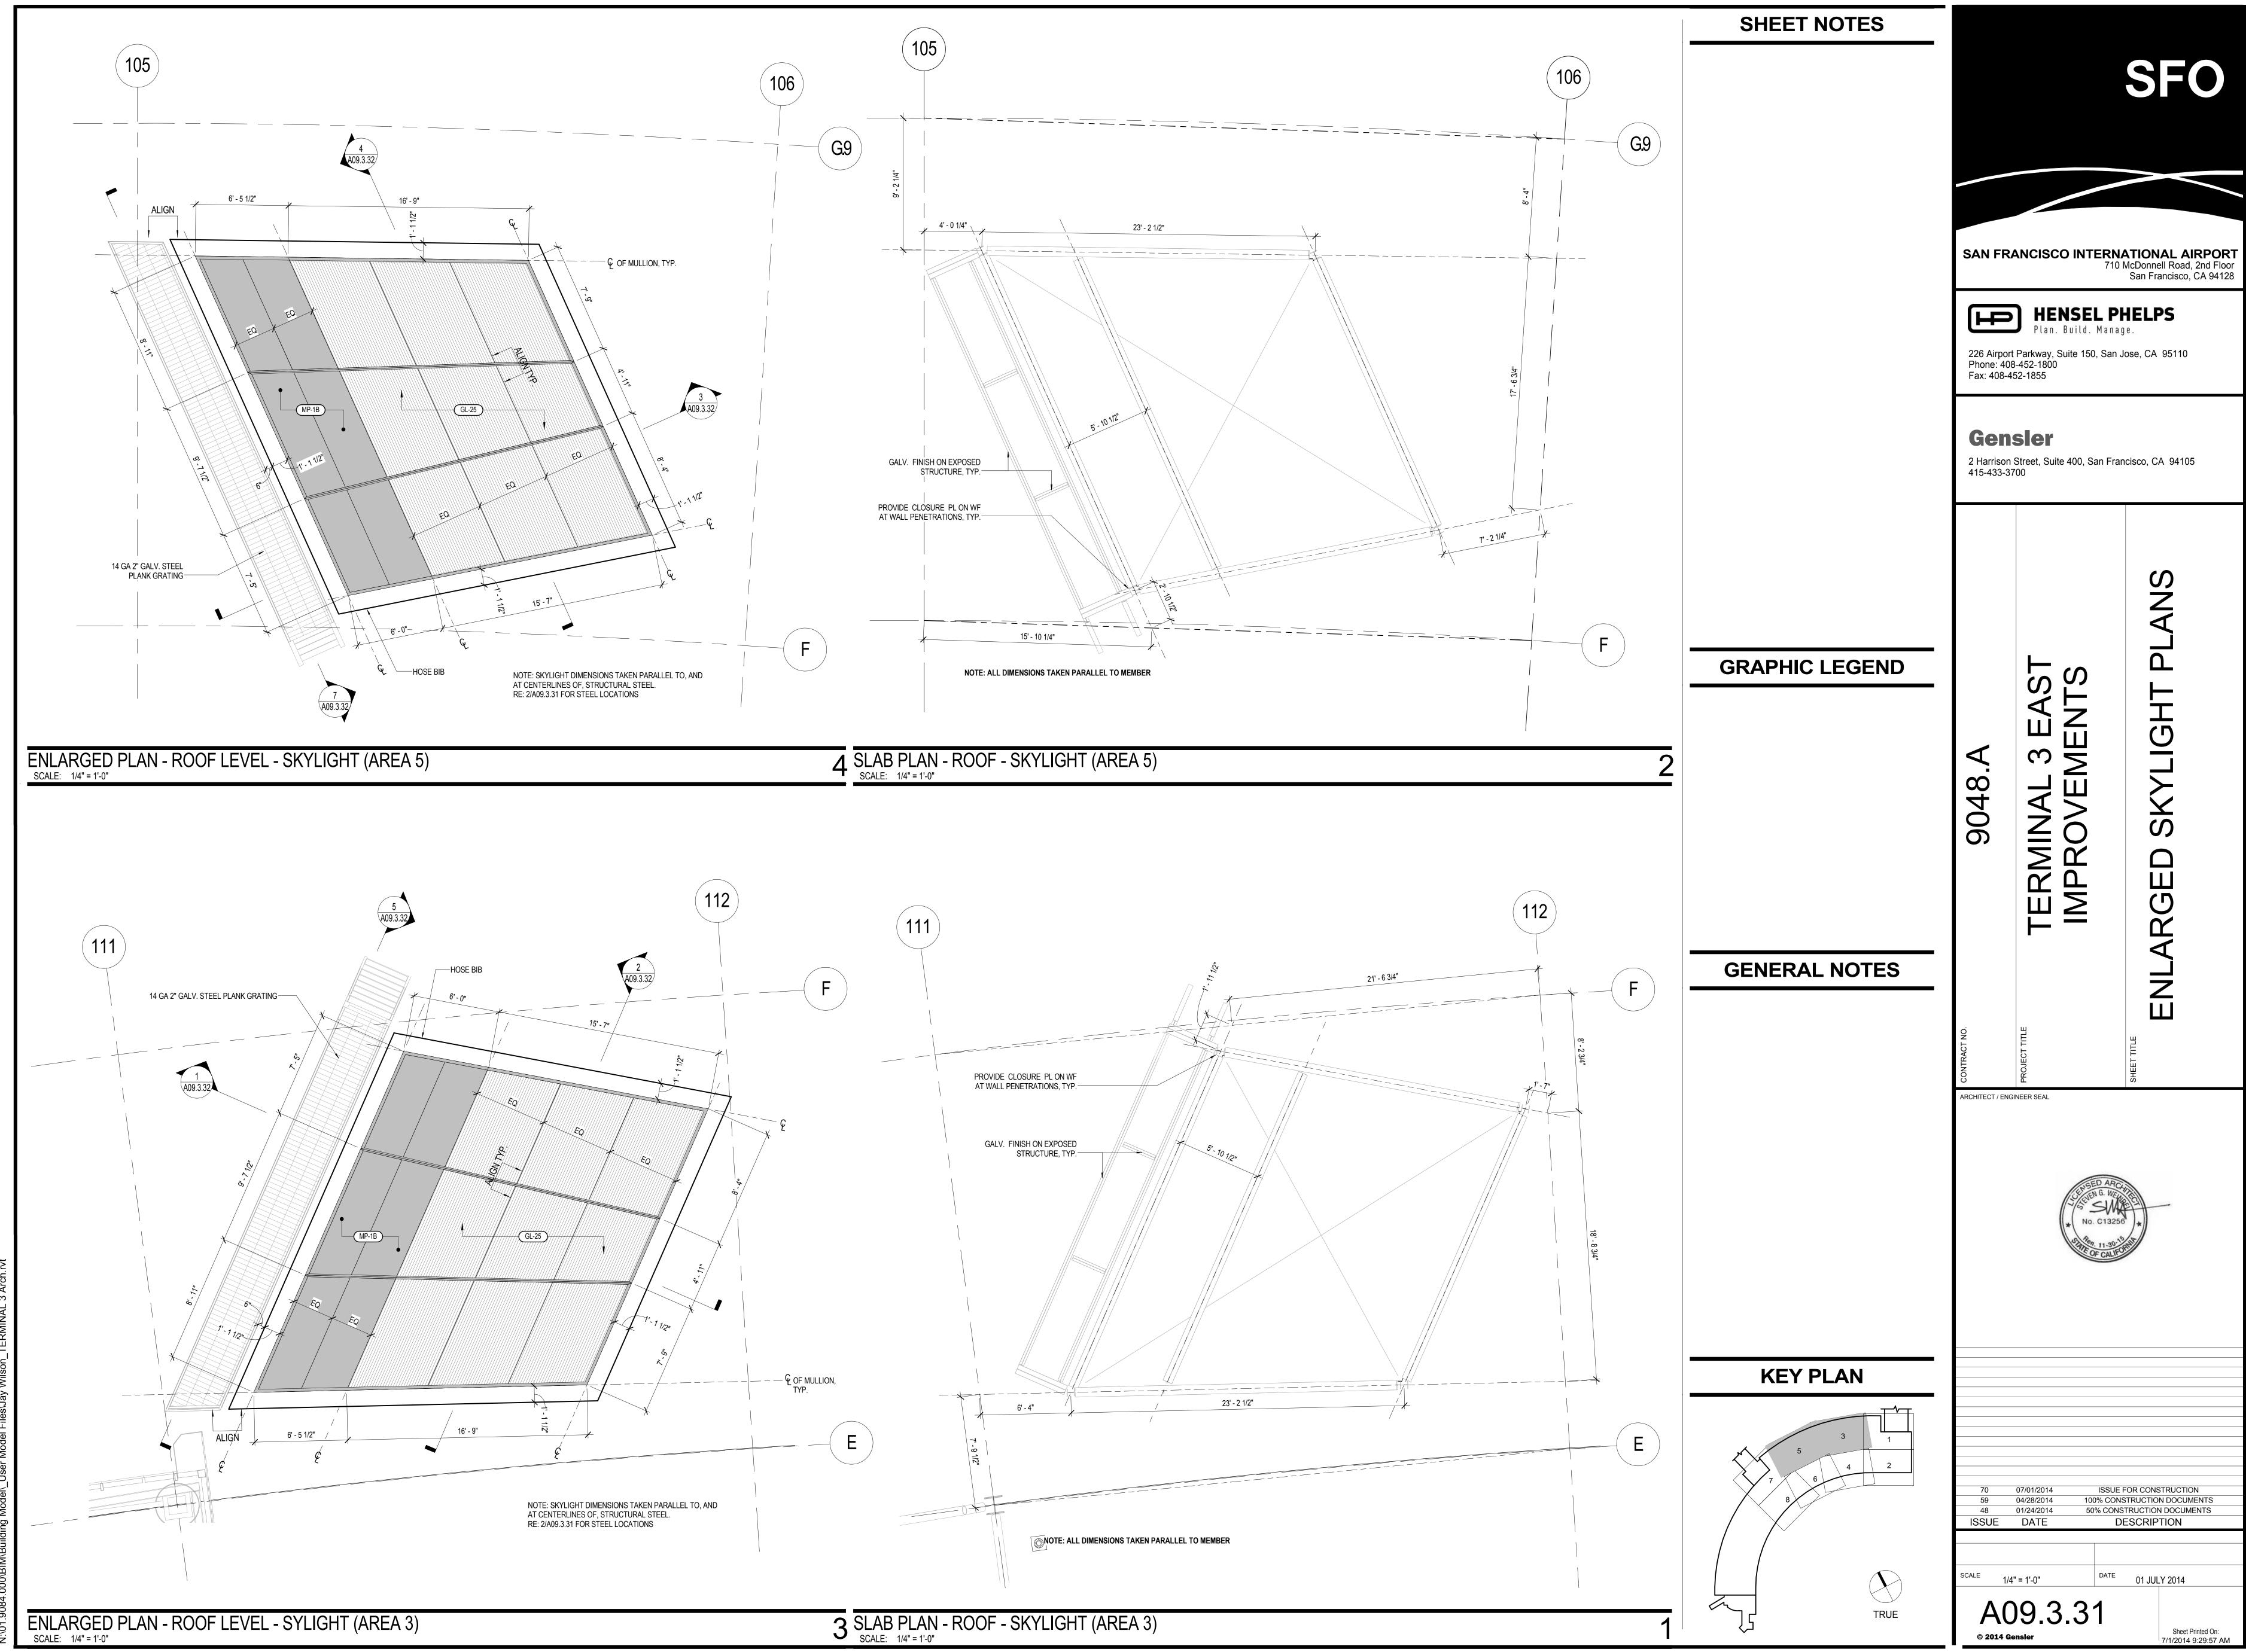

| Model\\_User | Model Files\Jay Wilson\_TERMINAL 3



BUILDING SECTION NEAR GRID LINE 107 - CONCOURSE 1 SHEET NOTES **GENERAL NOTES** 

1126 (E) ROADWAY

## **GRAPHIC LEGEND**

● ● PROJECT LIMIT LINE

NEW WALL 1 HOUR RATED WALL

2 HOUR RATED WALL

EXISTING TO REMAIN = EXISTING TO BE DEMOLISHED

N.I.C. EXISTING TO REMAIN

N.I.C. TENANT IMPROVEMENT AREA REFER TO SFO TENANT IMPROVEMENT GUIDELINES (TIG)

ARCHITECT / ENGINEER SEAL



BUIL

**HENSEL PHELPS** 

Plan. Build. Manage.

ISSUE FOR CONSTRUCTION 100% CONSTRUCTION DOCUMENTS 04/28/2014 50% CONSTRUCTION DOCUMENTS 01/24/2014 ISSUE FOR PERMIT 12/23/2013 DESIGN DEVELOPMENT 06/21/2013 05/06/2013 SCHEMATIC DESIGN ISSUE DATE DESCRIPTION

01 JULY 2014

Sheet Printed On: 7/1/2014 9:24:37 AM

A09.1.01

1/8" = 1'-0"