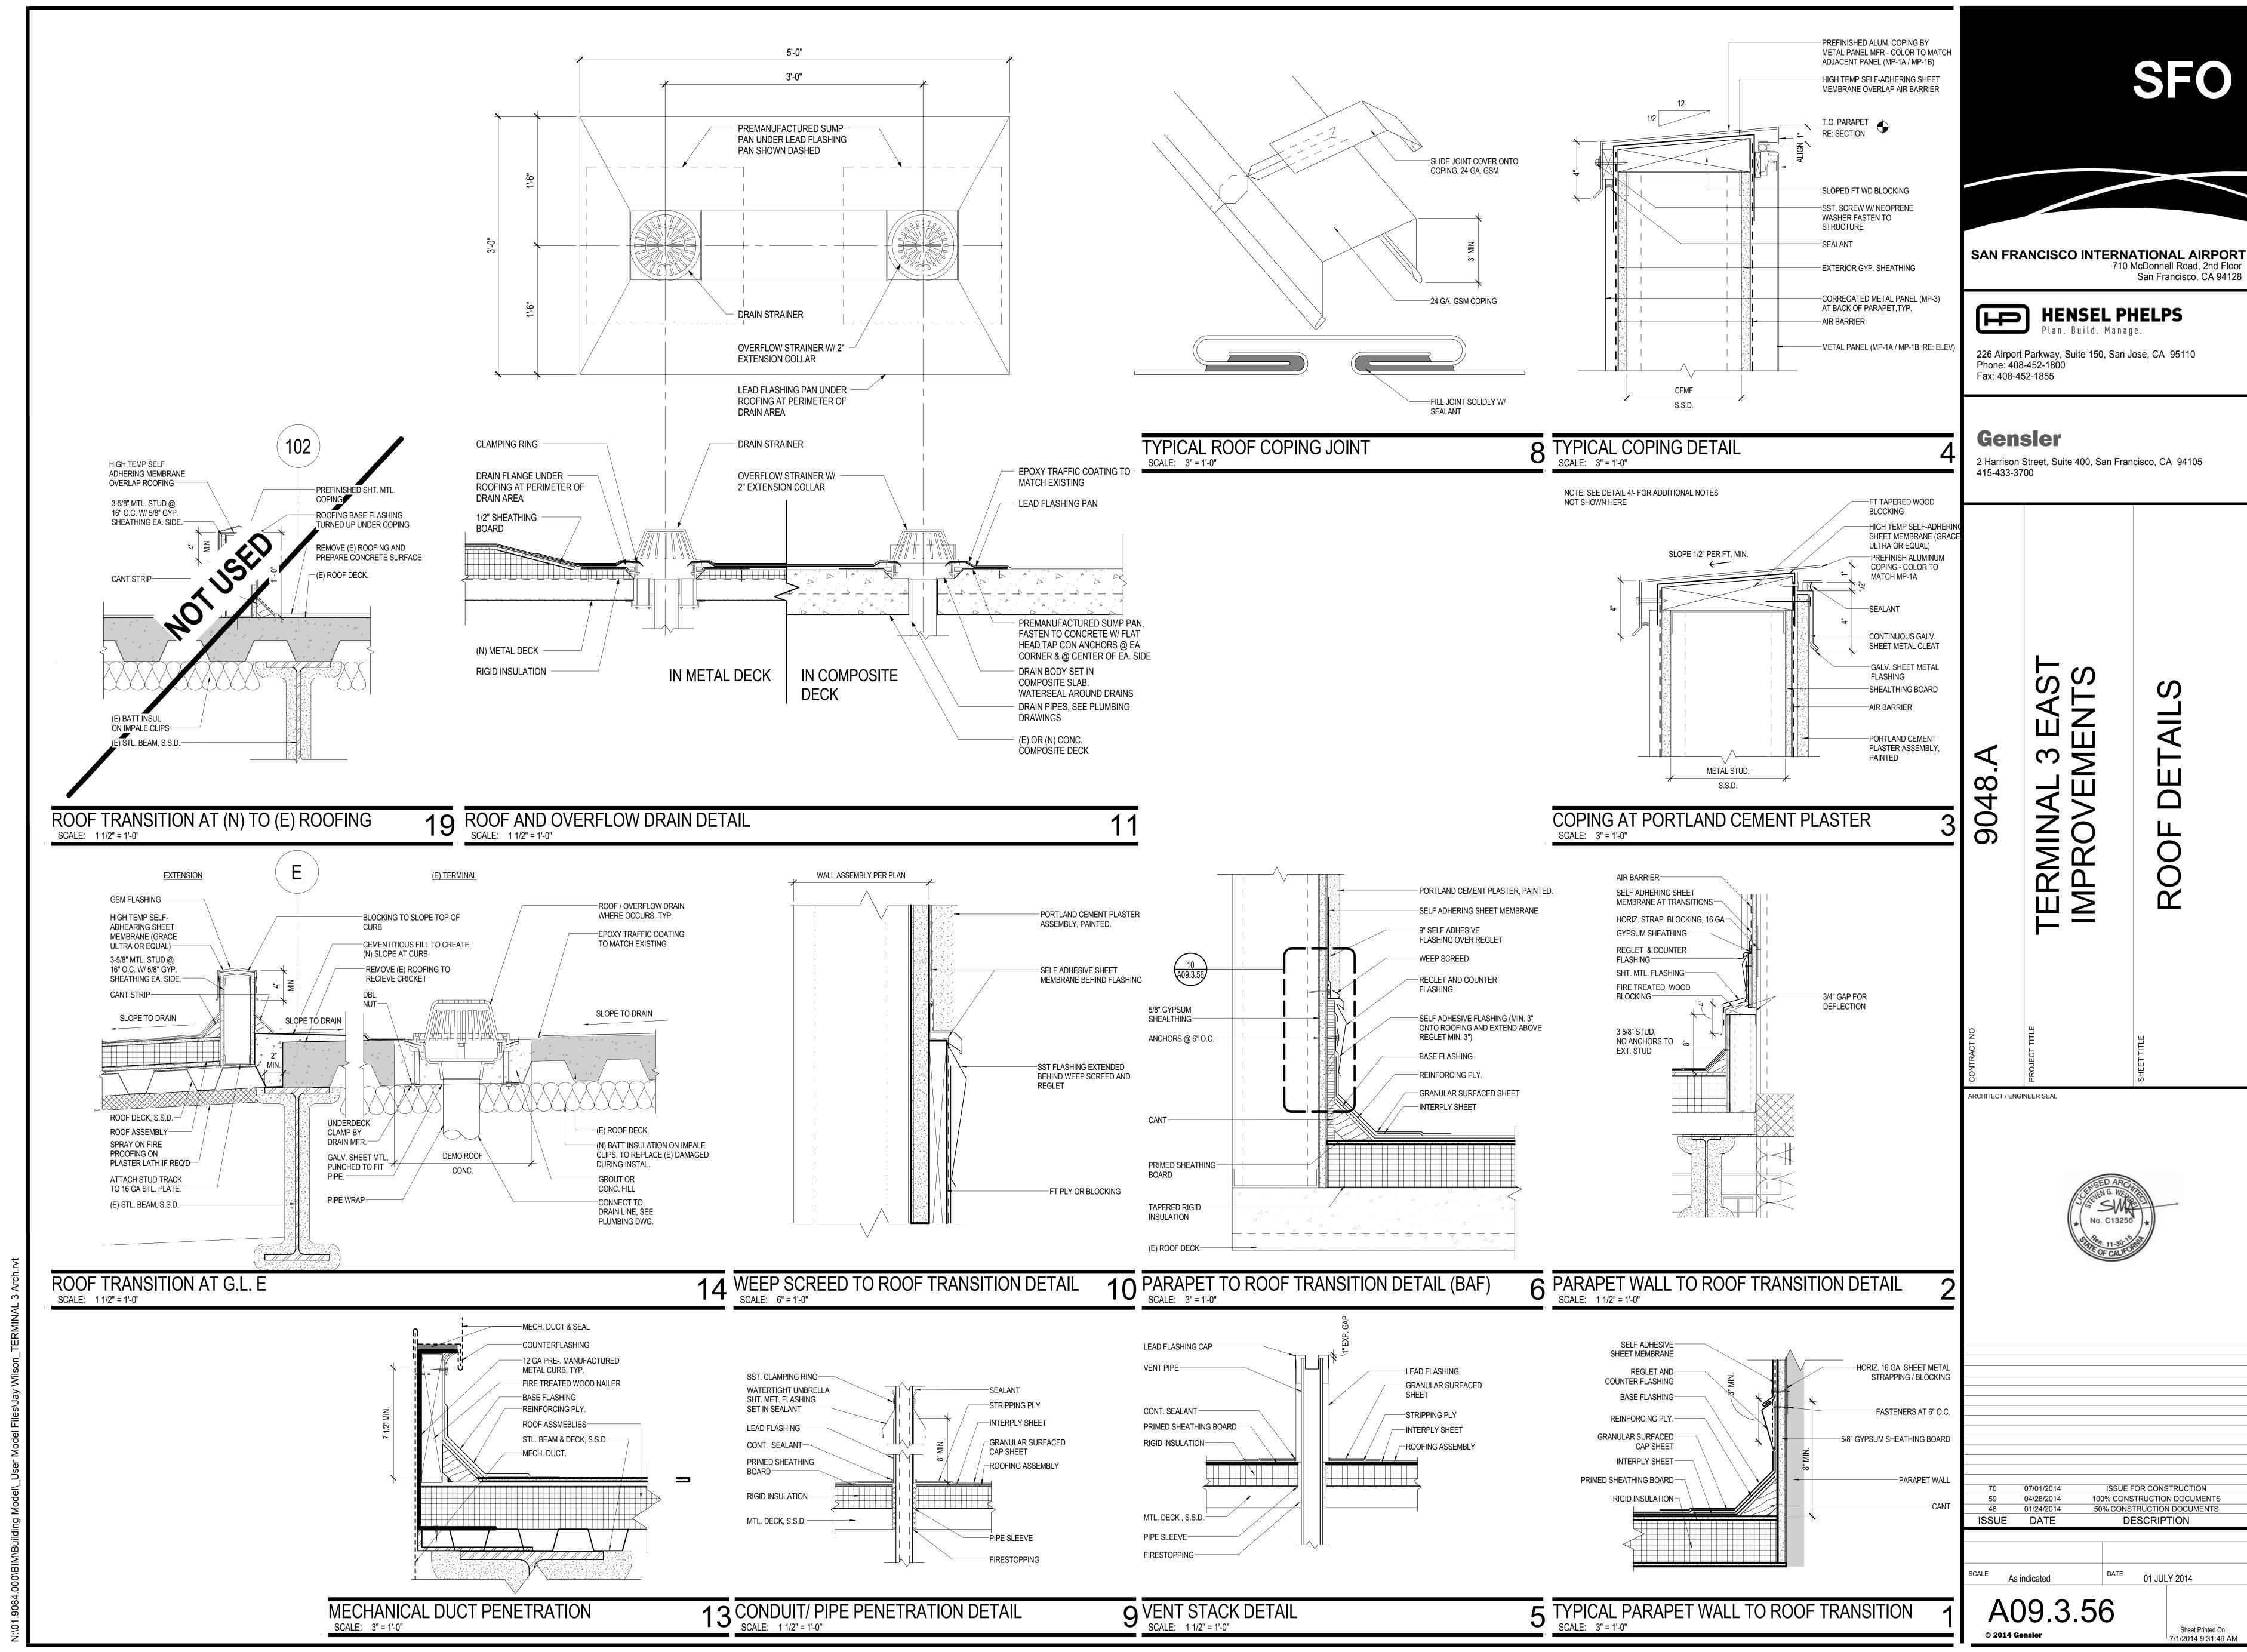

r | Model Files\Jay Wilson\_TERMINAL 3



BUILDING SECTION NEAR GRID LINE 107 - CONCOURSE 1 SHEET NOTES **GENERAL NOTES** 

1126 (E) ROADWAY

## **GRAPHIC LEGEND**

● ● PROJECT LIMIT LINE

NEW WALL 1 HOUR RATED WALL

2 HOUR RATED WALL

EXISTING TO REMAIN = EXISTING TO BE DEMOLISHED

N.I.C. EXISTING TO REMAIN

N.I.C. TENANT IMPROVEMENT AREA REFER TO SFO TENANT IMPROVEMENT GUIDELINES (TIG)

ARCHITECT / ENGINEER SEAL



BUIL

**HENSEL PHELPS** 

Plan. Build. Manage.

ISSUE FOR CONSTRUCTION 100% CONSTRUCTION DOCUMENTS 04/28/2014 50% CONSTRUCTION DOCUMENTS 01/24/2014 ISSUE FOR PERMIT 12/23/2013 DESIGN DEVELOPMENT 06/21/2013 05/06/2013 SCHEMATIC DESIGN ISSUE DATE DESCRIPTION

01 JULY 2014

Sheet Printed On: 7/1/2014 9:24:37 AM

A09.1.01

1/8" = 1'-0"