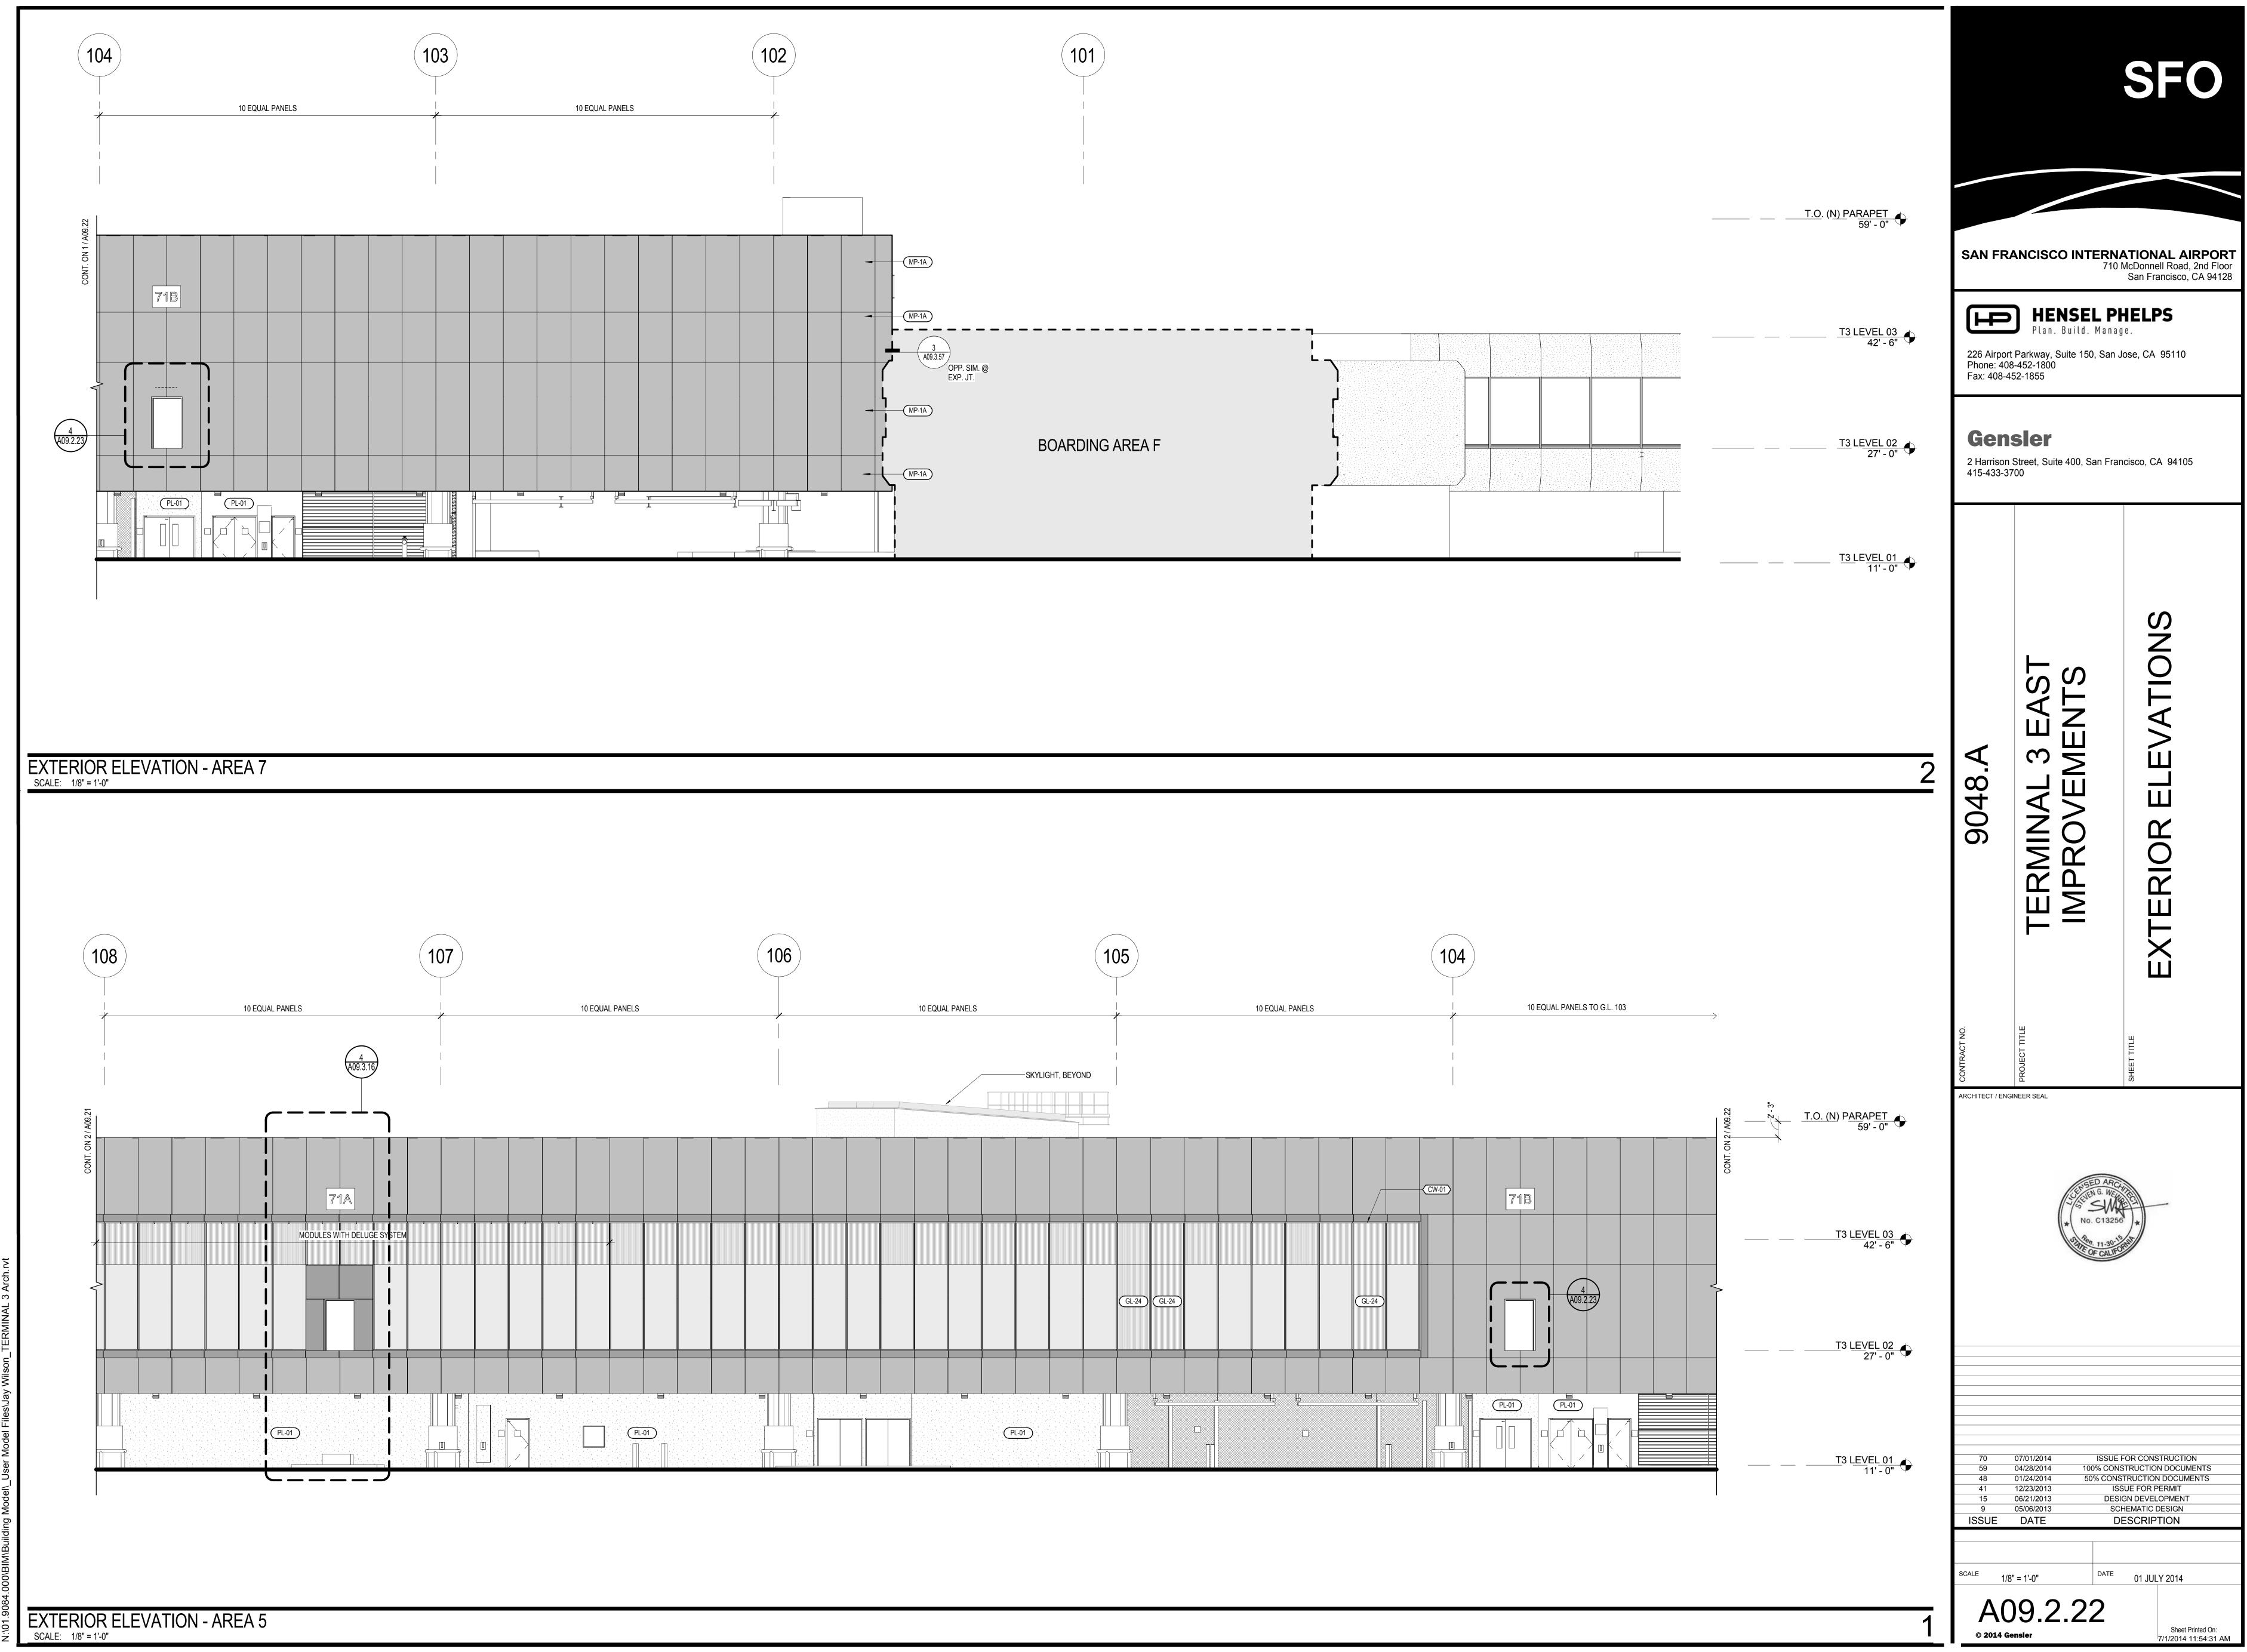

BUILDING SECTION NEAR GRID LINE 118 - BOARDING AREA E

SCALE: 1/8" = 1'-0"

GENERAL NOTES

1100 (E) ROOF TO REMAIN 1207 (E) SKYLIGHT TO REMAIN

## **GRAPHIC LEGEND**

PROJECT LIMIT LINE

NEW WALL

1 HOUR RATED WALL

2 HOUR RATED WALL

2 HOUR RATED WALL
EXISTING TO REMAIN

EXISTING TO BE DEMOLISHED

N.I.C. EXISTING TO REMAIN

N.I.C. TENANT IMPROVEMENT AREA REFER TO SFO TENANT IMPROVEMENT GUIDELINES (TIG)

SAN FRANCISCO INTERNATIONAL AIRPORT
710 McDonnell Road, 2nd Floor
San Francisco, CA 94128 **HENSEL PHELPS**  $oxed{\mathbb{H}}$ Plan. Build. Manage. 226 Airport Parkway, Suite 150, San Jose, CA 95110 Phone: 408-452-1800 Fax: 408-452-1855 Gensler 2 Harrison Street, Suite 400, San Francisco, CA 94105 415-433-3700 BUIL ARCHITECT / ENGINEER SEAL