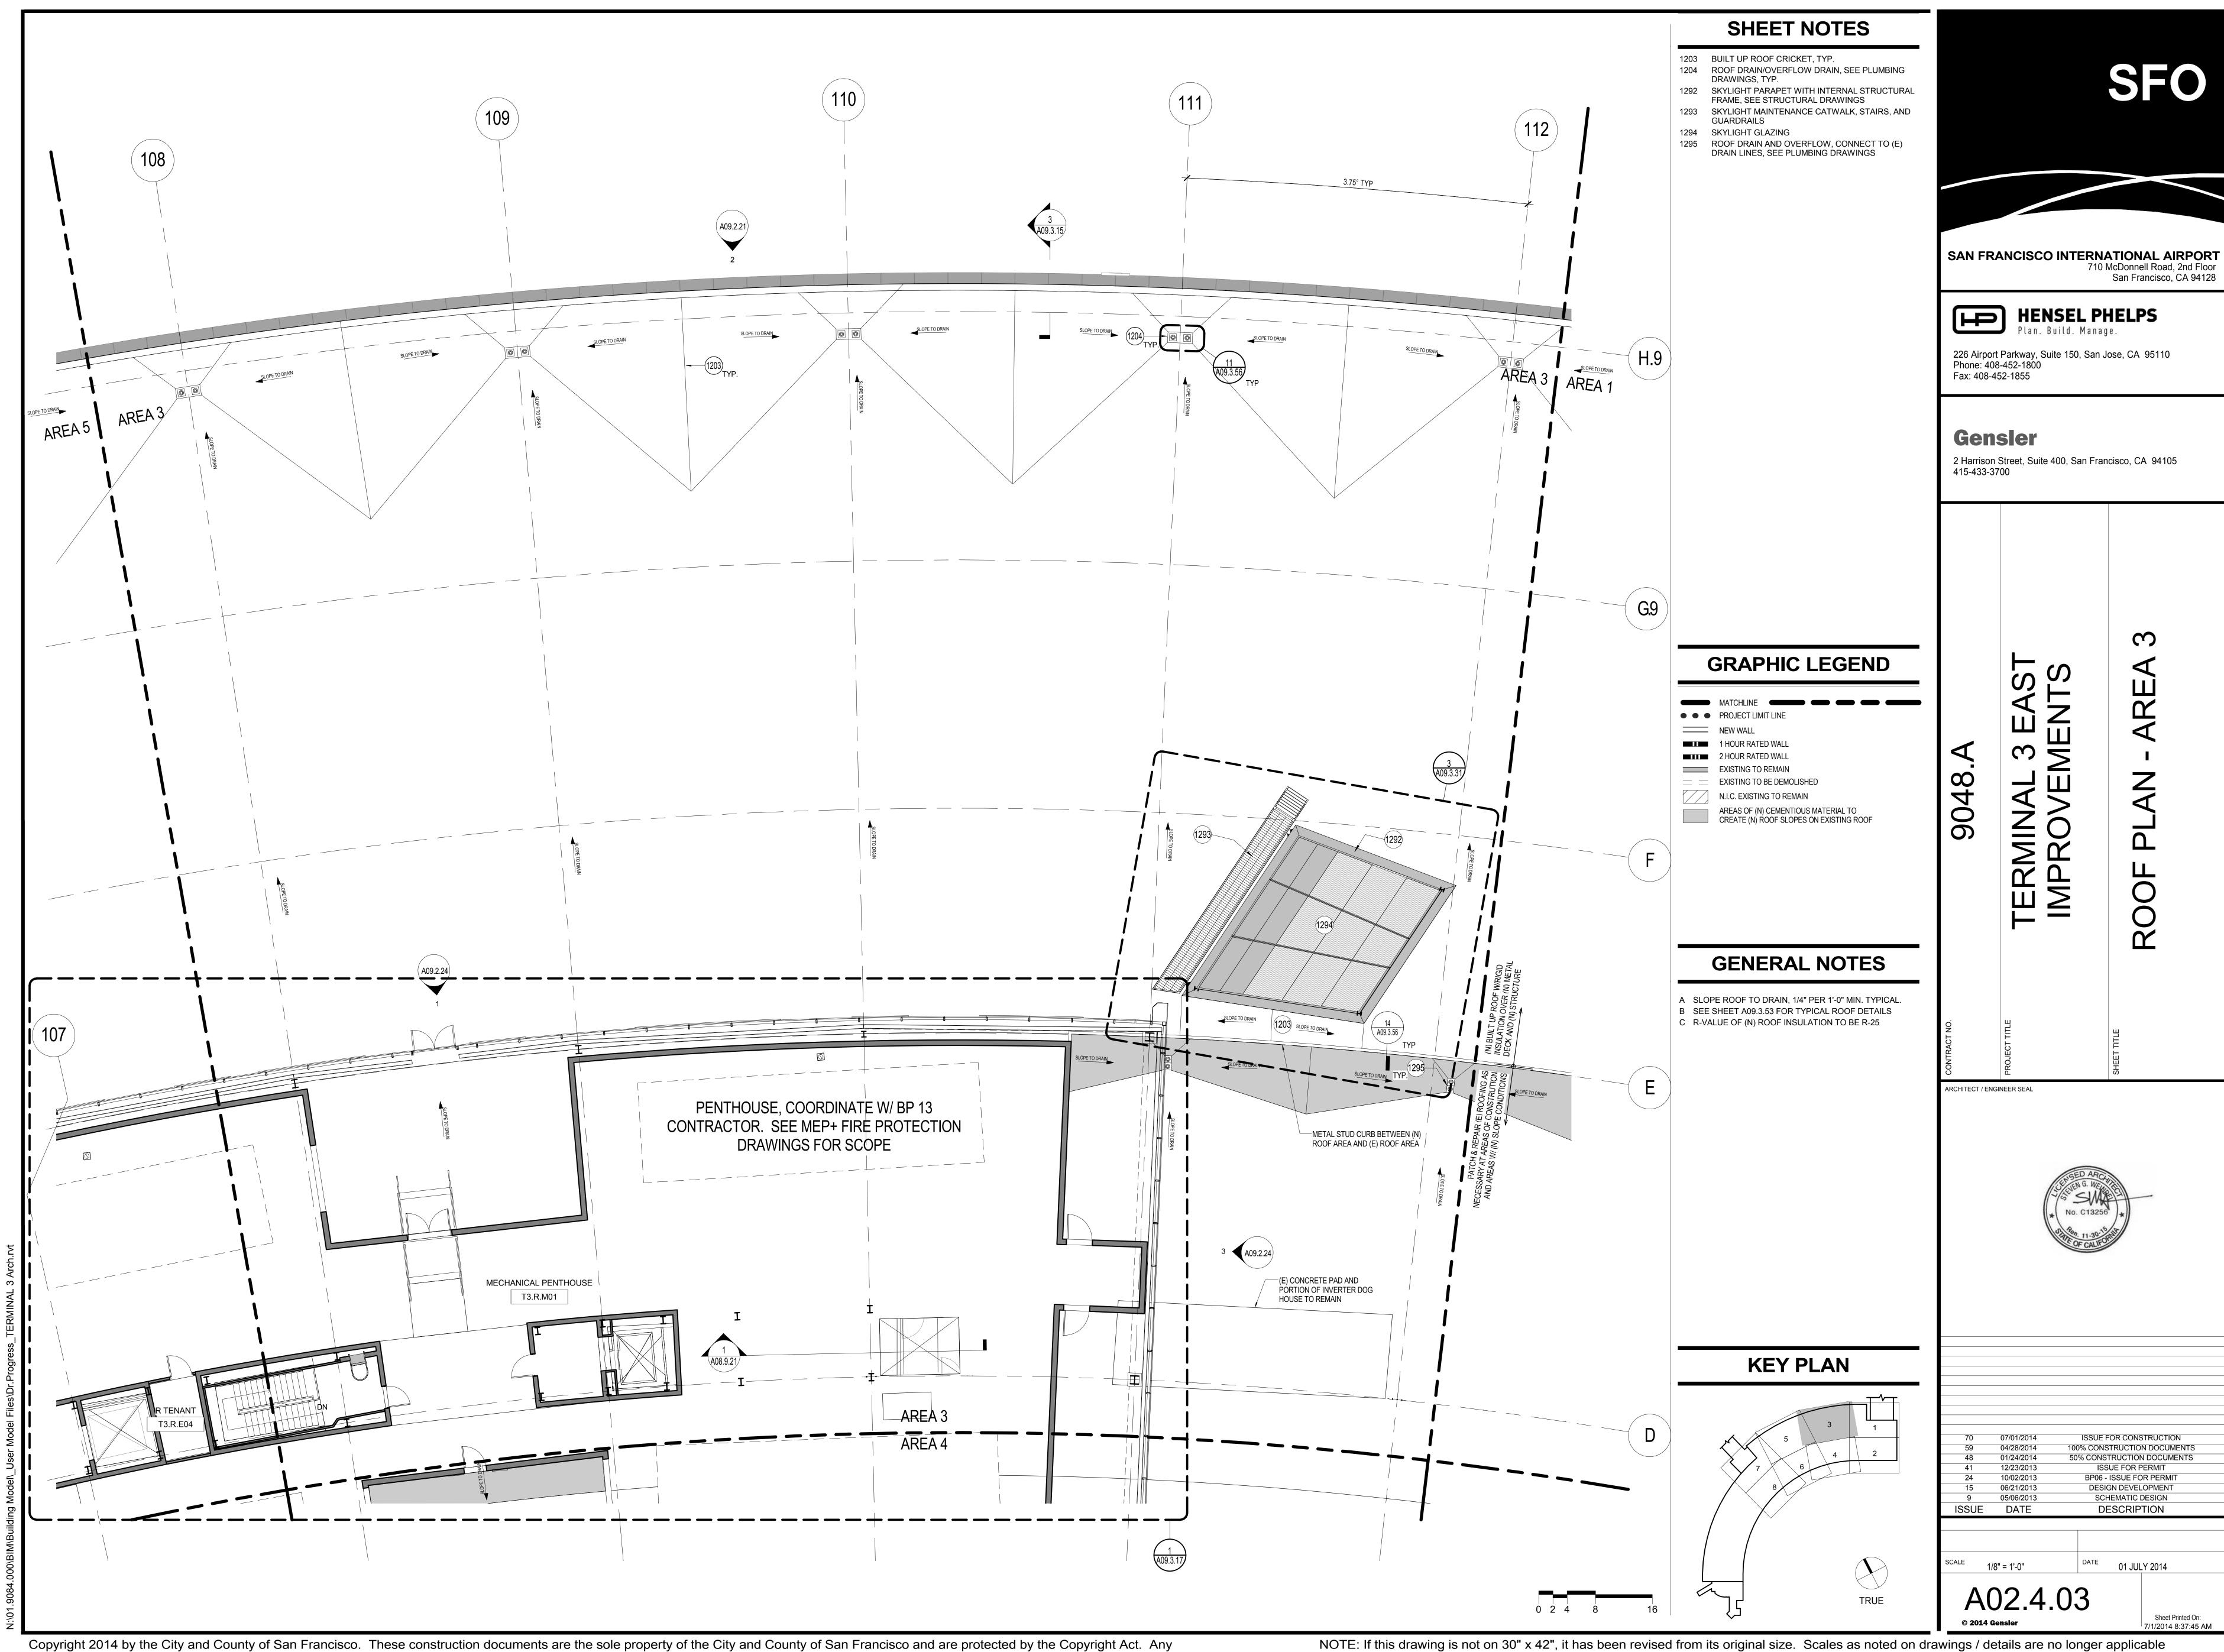

BUILDING SECTION NEAR GRID LINE 118 - BOARDING AREA E

SCALE: 1/8" = 1'-0"

GENERAL NOTES

1100 (E) ROOF TO REMAIN 1207 (E) SKYLIGHT TO REMAIN

## **GRAPHIC LEGEND**

PROJECT LIMIT LINE

NEW WALL

1 HOUR RATED WALL

2 HOUR RATED WALL

2 HOUR RATED WALL
EXISTING TO REMAIN

EXISTING TO BE DEMOLISHED

N.I.C. EXISTING TO REMAIN

N.I.C. TENANT IMPROVEMENT AREA REFER TO SFO TENANT IMPROVEMENT GUIDELINES (TIG)

SAN FRANCISCO INTERNATIONAL AIRPORT
710 McDonnell Road, 2nd Floor
San Francisco, CA 94128 **HENSEL PHELPS**  $oxed{\mathbb{H}}$ Plan. Build. Manage. 226 Airport Parkway, Suite 150, San Jose, CA 95110 Phone: 408-452-1800 Fax: 408-452-1855 Gensler 2 Harrison Street, Suite 400, San Francisco, CA 94105 415-433-3700 BUIL ARCHITECT / ENGINEER SEAL

ISSUE FOR CONSTRUCTION

100% CONSTRUCTION DOCUMENTS 50% CONSTRUCTION DOCUMENTS

ISSUE FOR PERMIT
DESIGN DEVELOPMENT

DESCRIPTION

01 JULY 2014

Sheet Printed On: 7/1/2014 9:24:19 AM

04/28/2014

01/24/2014

12/23/2013 06/21/2013

A09.1.00

ISSUE DATE

1/8" = 1'-0"

| Model\\_User | Model Files\Jay Wilson\_TERMINAL 3

BUILDING SECTION NEAR GRID LINE 107 - CONCOURSE 1 SHEET NOTES **GENERAL NOTES** 

1126 (E) ROADWAY