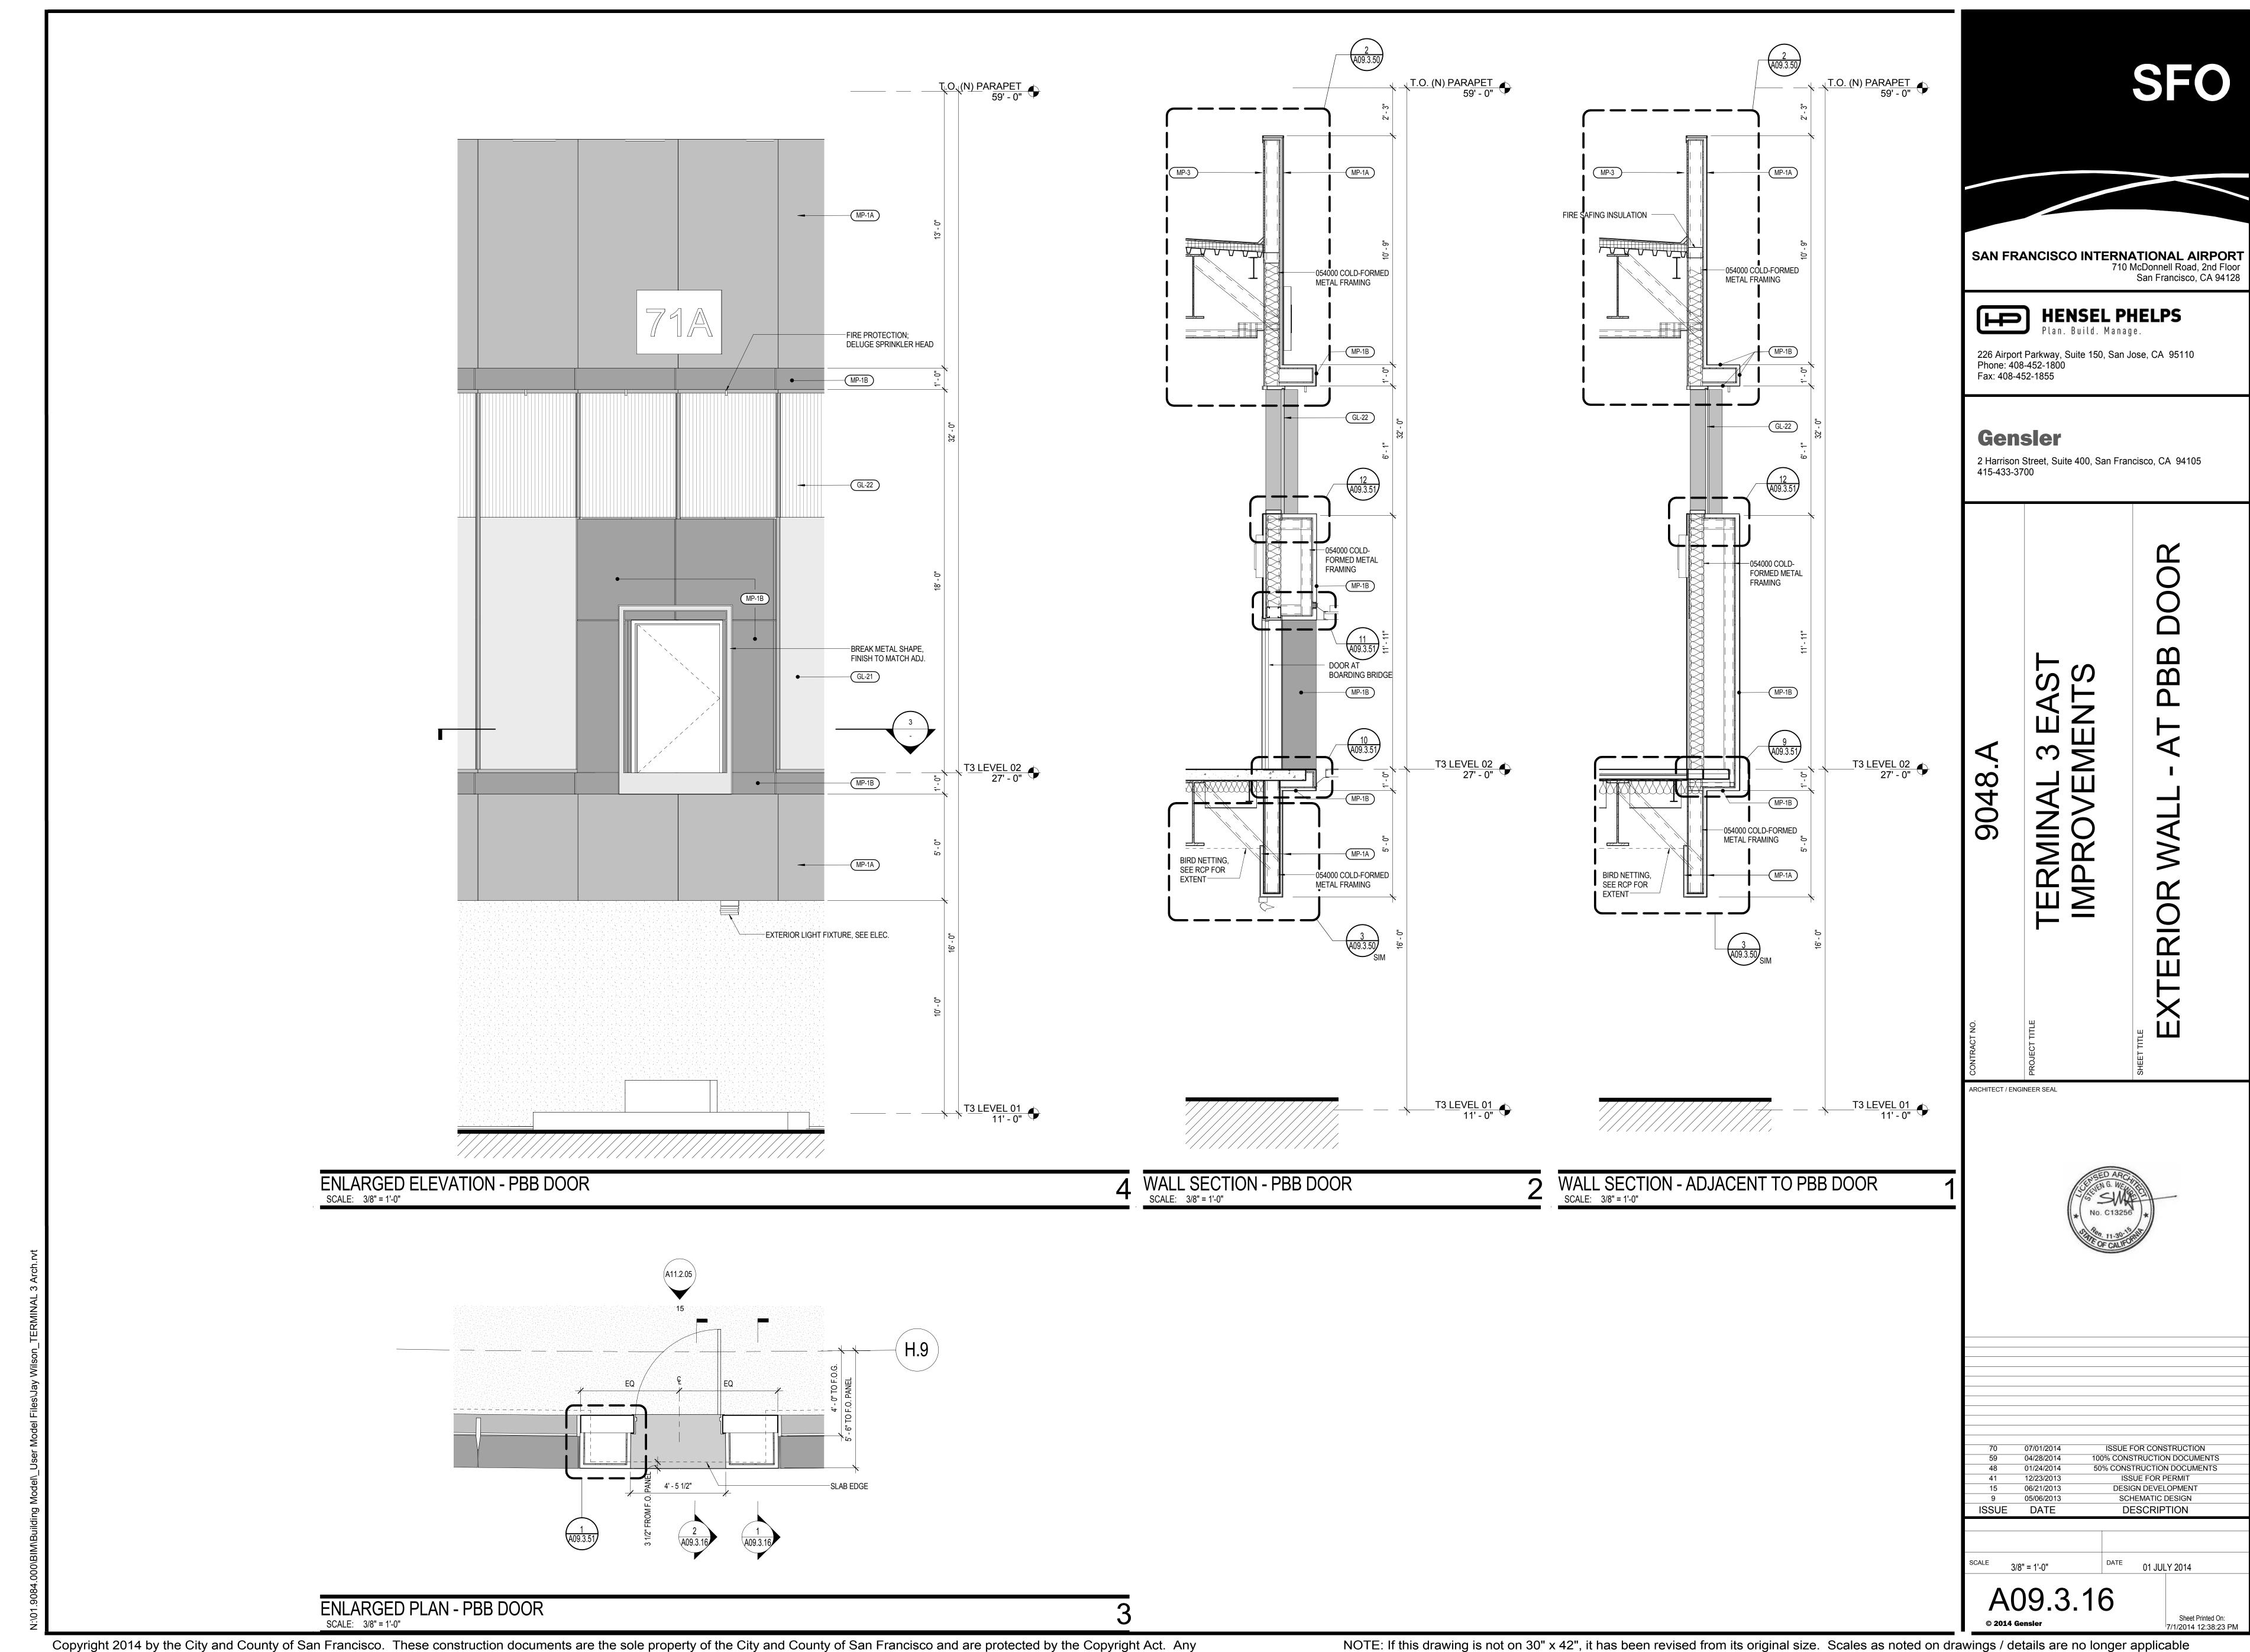

BUILDING SECTION NEAR GRID LINE 118 - BOARDING AREA E

SCALE: 1/8" = 1'-0"

GENERAL NOTES

1100 (E) ROOF TO REMAIN 1207 (E) SKYLIGHT TO REMAIN

## **GRAPHIC LEGEND**

PROJECT LIMIT LINE

NEW WALL

1 HOUR RATED WALL

2 HOUR RATED WALL

2 HOUR RATED WALL
EXISTING TO REMAIN

EXISTING TO BE DEMOLISHED

N.I.C. EXISTING TO REMAIN

N.I.C. TENANT IMPROVEMENT AREA REFER TO SFO TENANT IMPROVEMENT GUIDELINES (TIG)

SAN FRANCISCO INTERNATIONAL AIRPORT
710 McDonnell Road, 2nd Floor
San Francisco, CA 94128 **HENSEL PHELPS**  $oxed{\mathbb{H}}$ Plan. Build. Manage. 226 Airport Parkway, Suite 150, San Jose, CA 95110 Phone: 408-452-1800 Fax: 408-452-1855 Gensler 2 Harrison Street, Suite 400, San Francisco, CA 94105 415-433-3700 BUIL ARCHITECT / ENGINEER SEAL