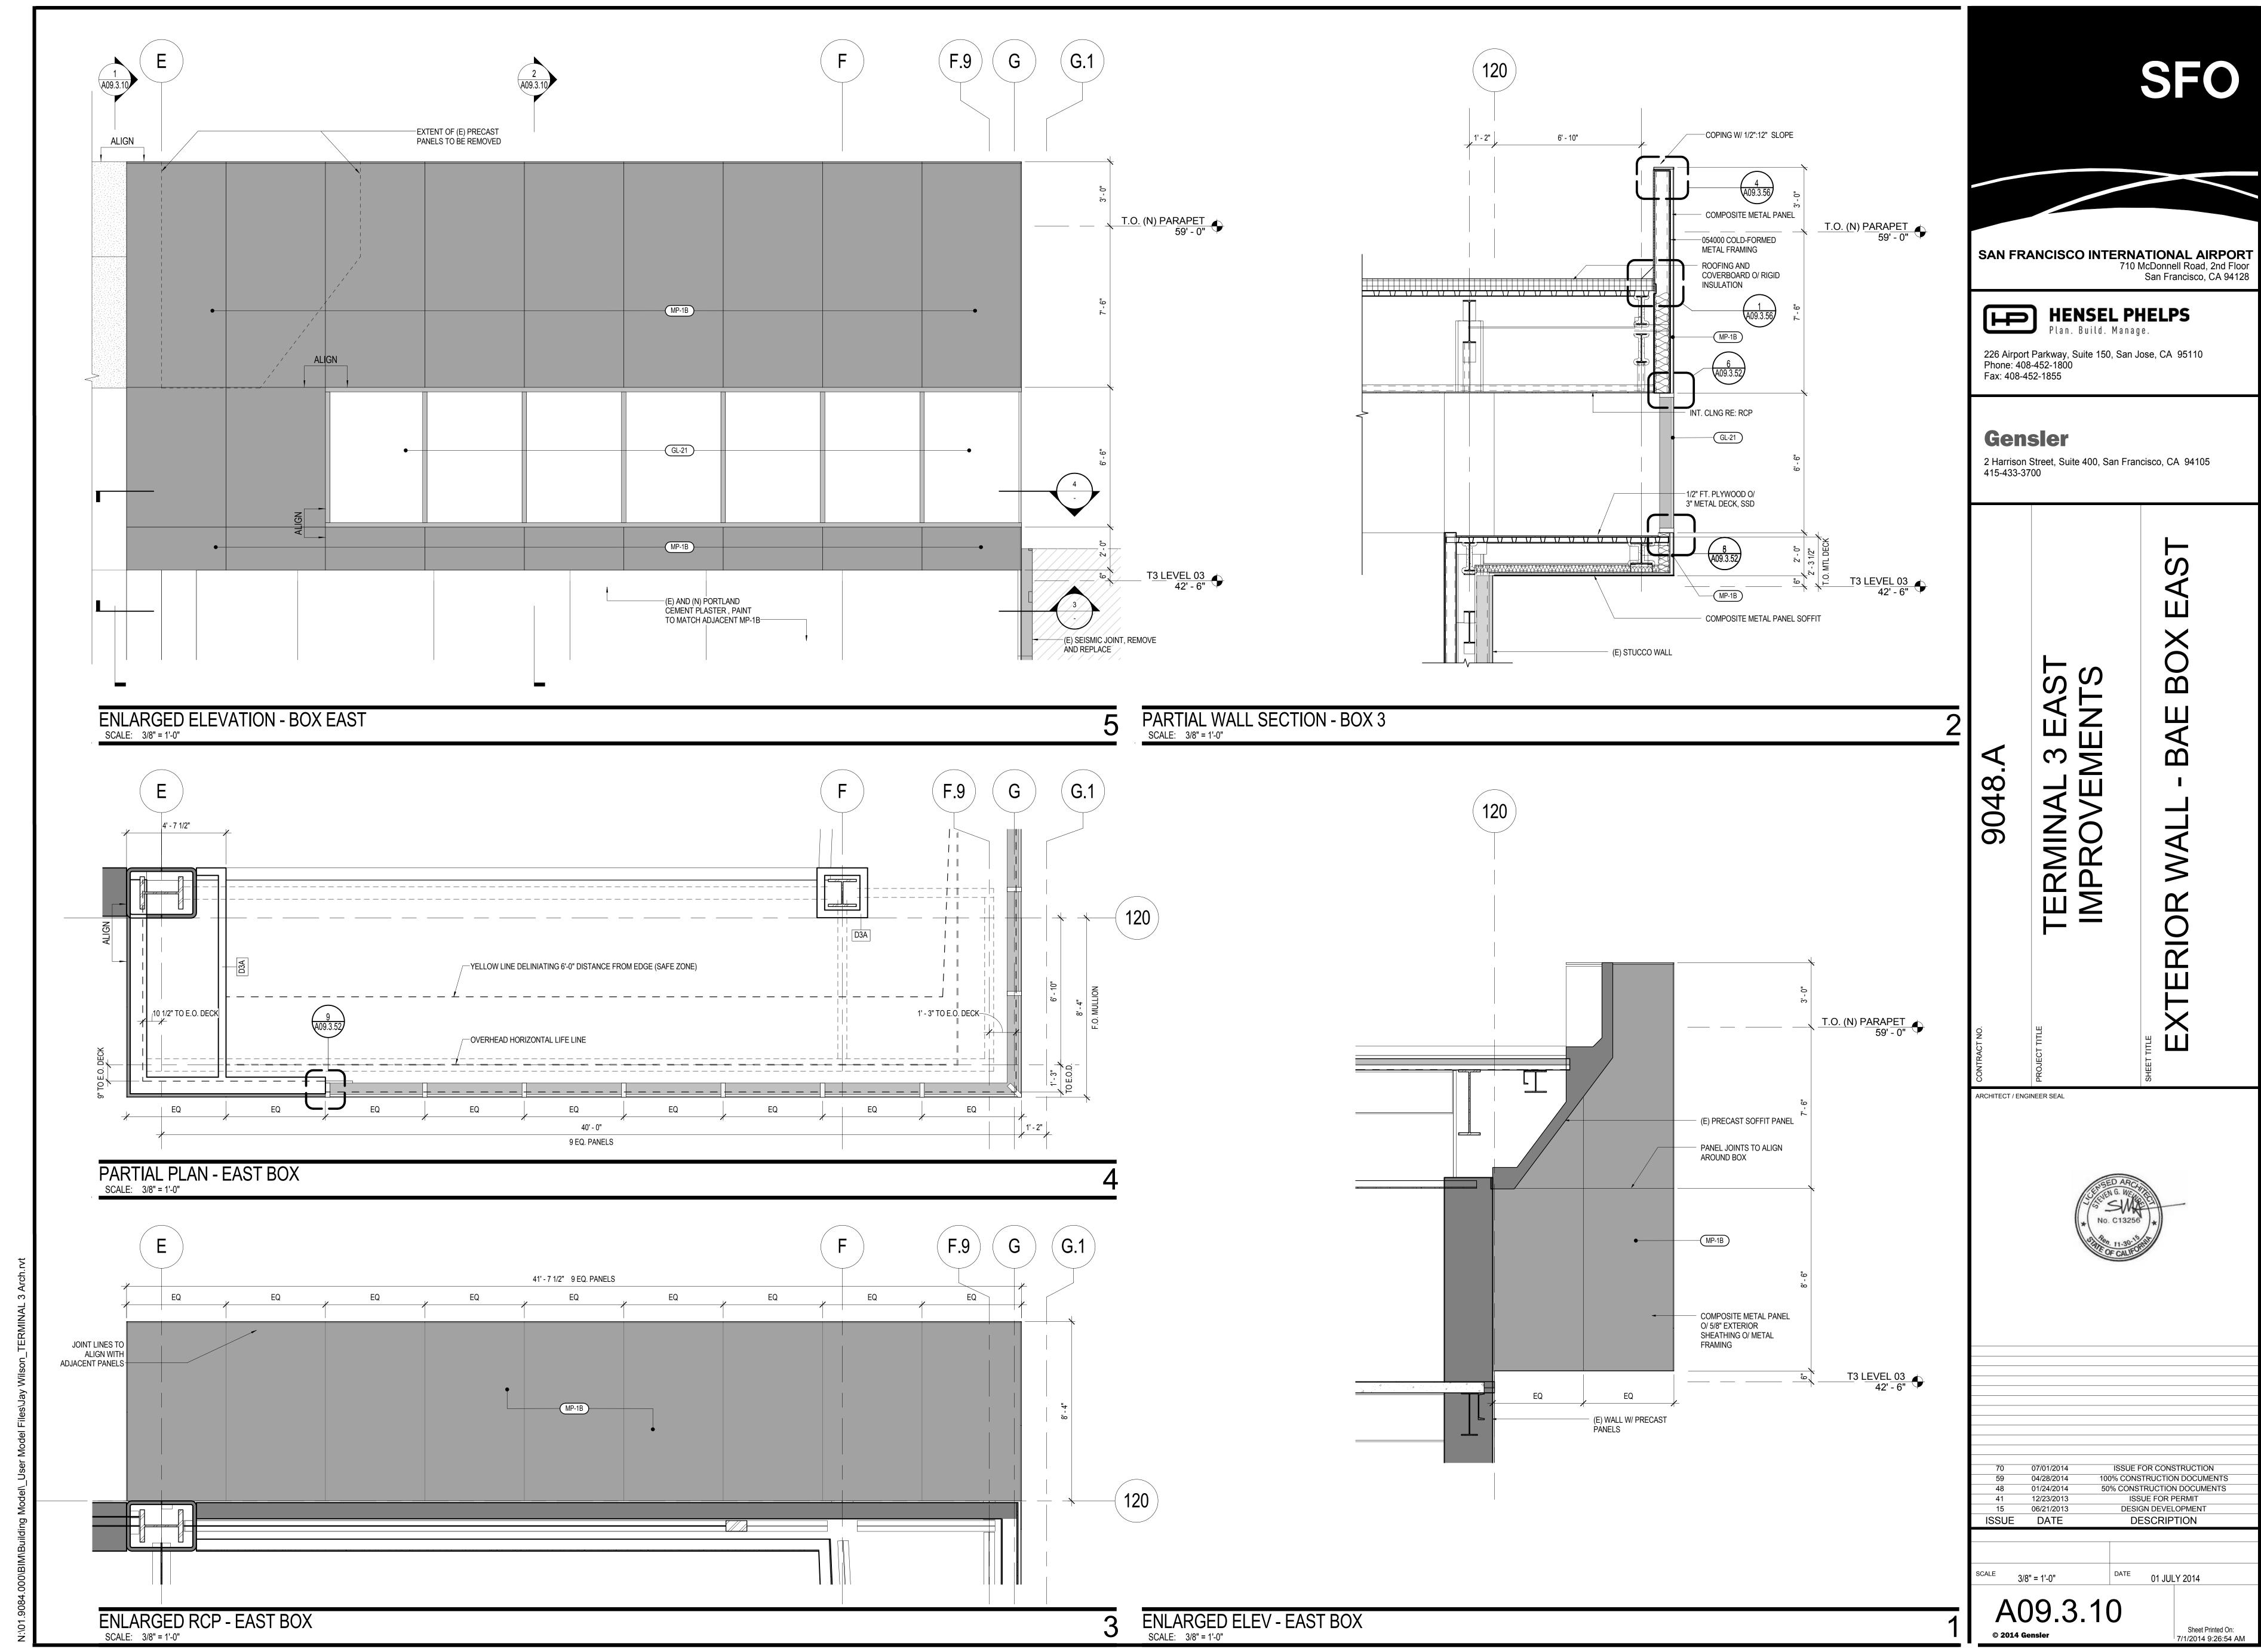

ATE

1/8" = 1'-0"

| Model\\_User | Model Files\Jay Wilson\_TERMINAL 3



BUILDING SECTION NEAR GRID LINE 107 - CONCOURSE 1 SHEET NOTES **GENERAL NOTES** 

1126 (E) ROADWAY

## **GRAPHIC LEGEND**

● ● PROJECT LIMIT LINE

NEW WALL 1 HOUR RATED WALL

2 HOUR RATED WALL

EXISTING TO REMAIN = EXISTING TO BE DEMOLISHED

N.I.C. EXISTING TO REMAIN

N.I.C. TENANT IMPROVEMENT AREA REFER TO SFO TENANT IMPROVEMENT GUIDELINES (TIG)

ARCHITECT / ENGINEER SEAL



BUIL

**HENSEL PHELPS** 

Plan. Build. Manage.

ISSUE FOR CONSTRUCTION 100% CONSTRUCTION DOCUMENTS 04/28/2014 50% CONSTRUCTION DOCUMENTS 01/24/2014 ISSUE FOR PERMIT 12/23/2013 DESIGN DEVELOPMENT 06/21/2013 05/06/2013 SCHEMATIC DESIGN ISSUE DATE DESCRIPTION

01 JULY 2014

Sheet Printed On: 7/1/2014 9:24:37 AM

A09.1.01

1/8" = 1'-0"