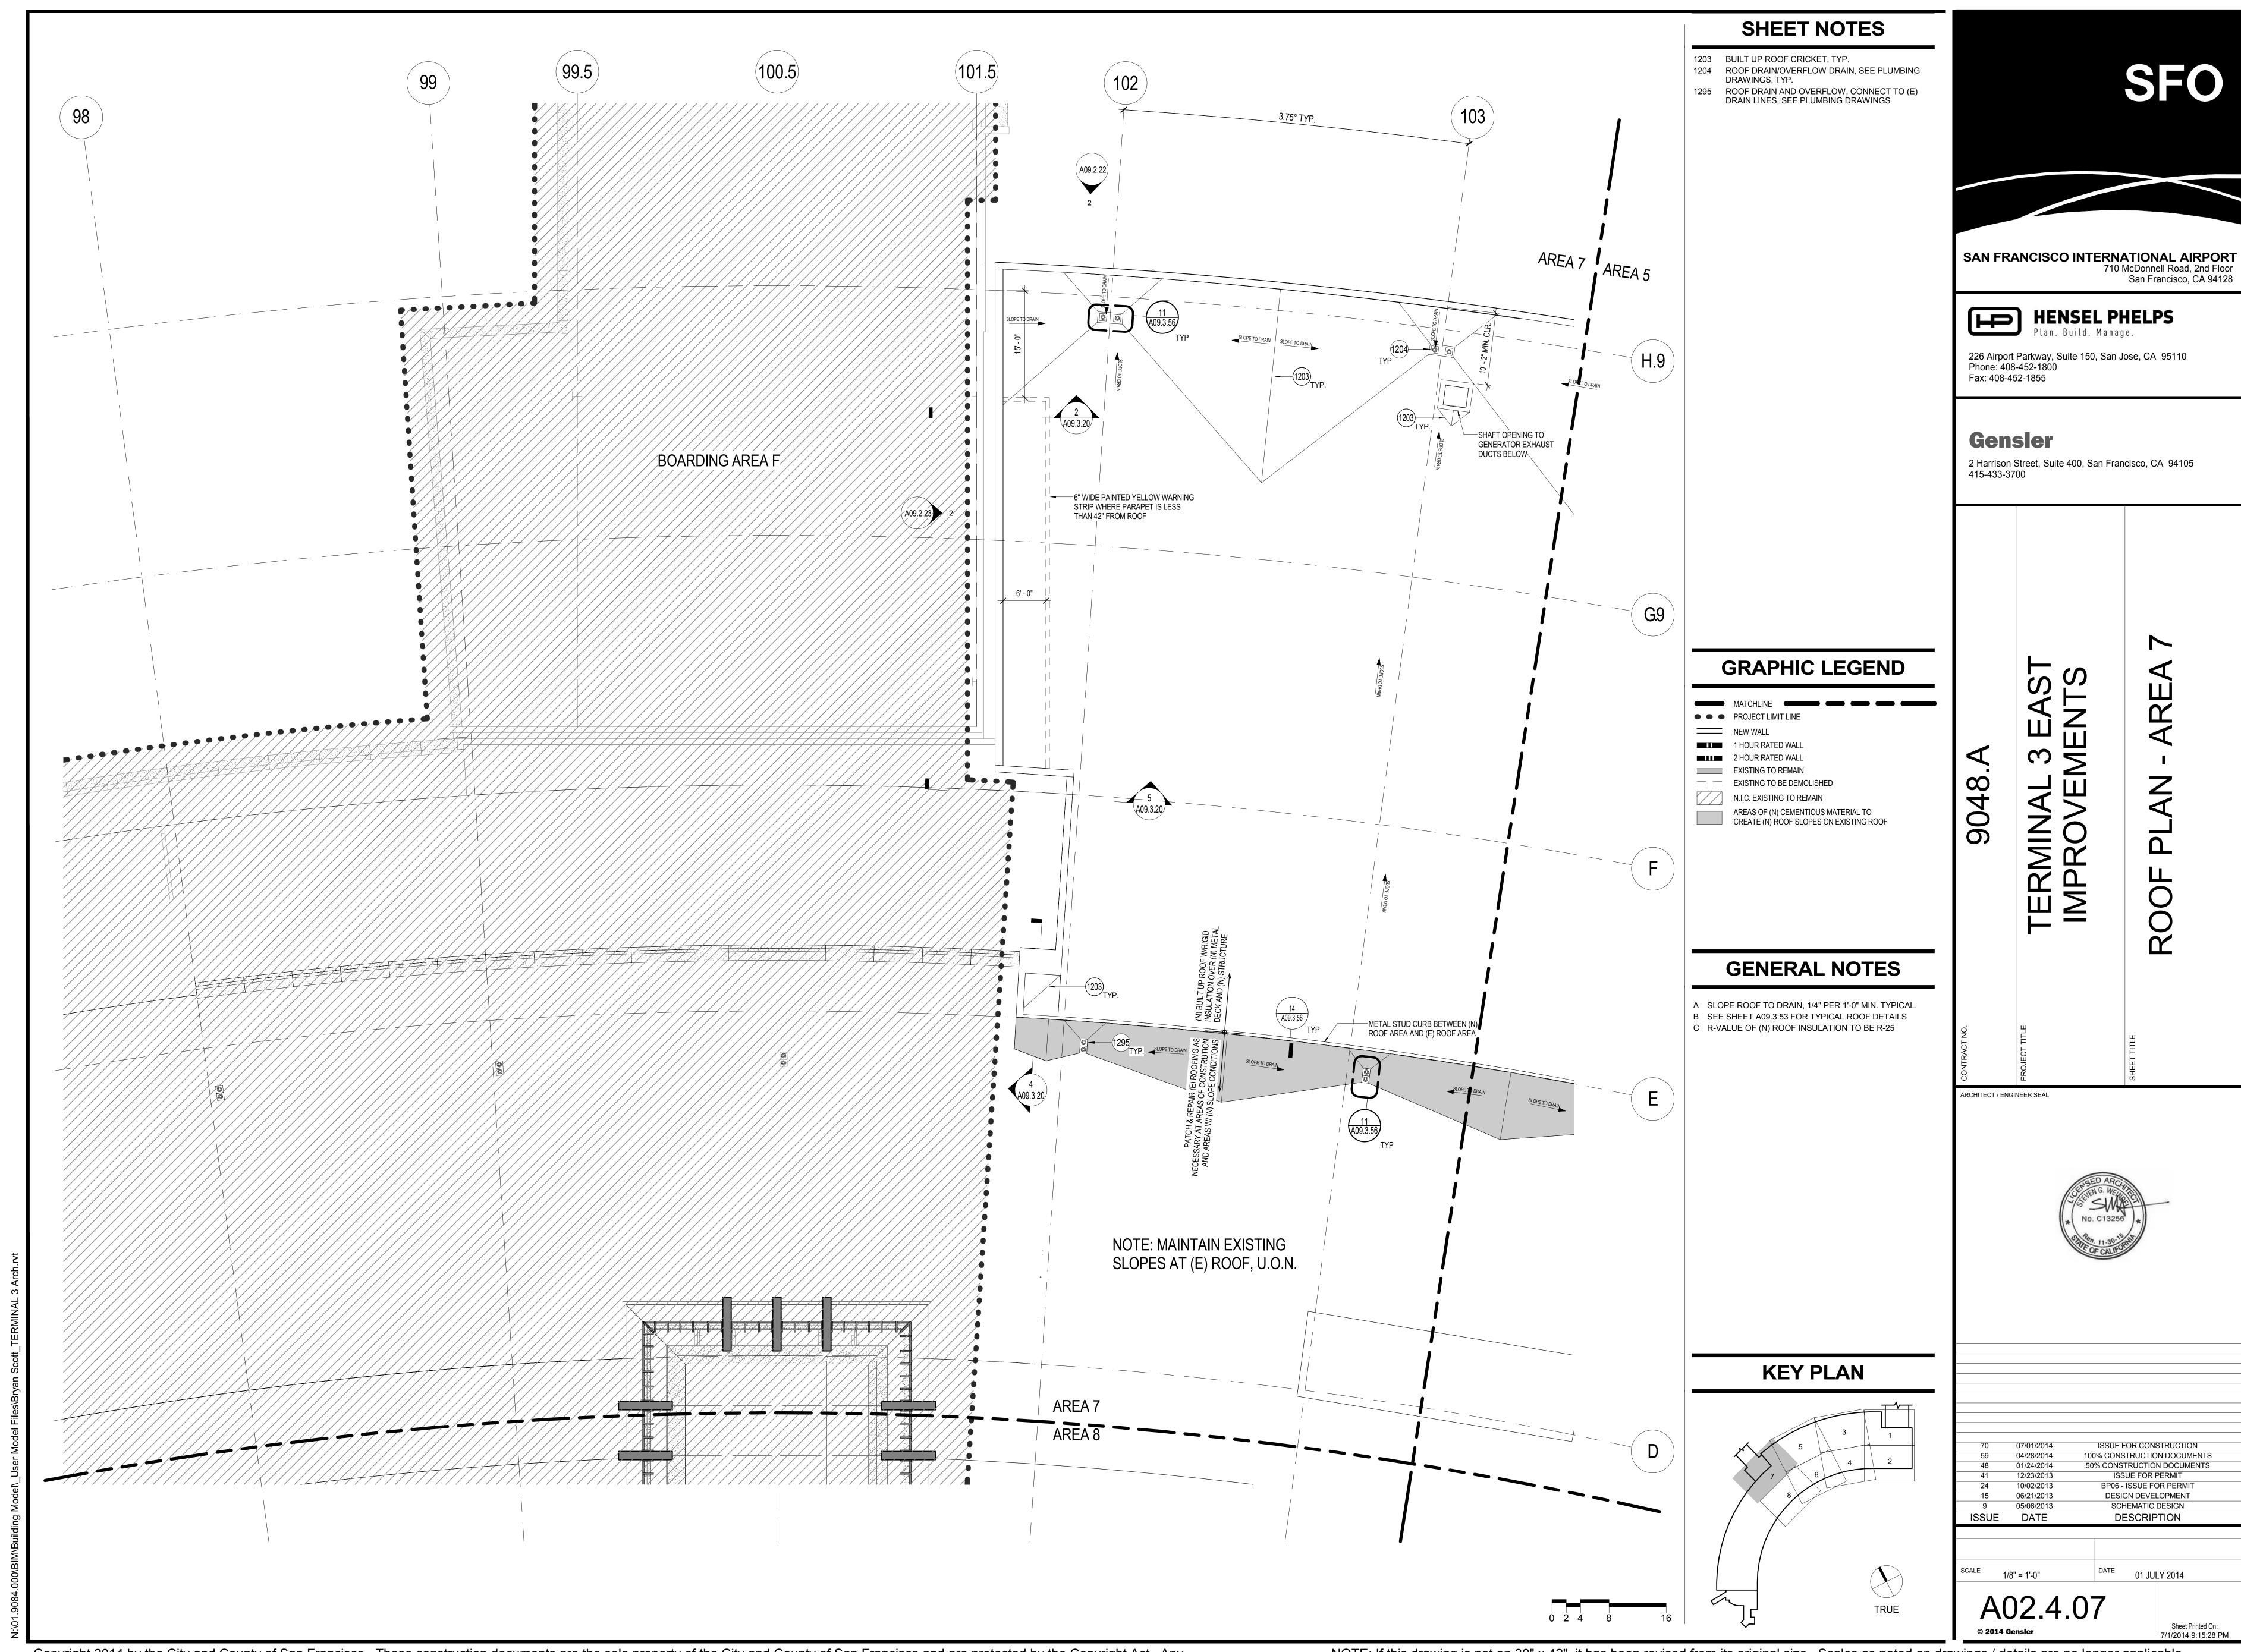

BUILDING SECTION NEAR GRID LINE 118 - BOARDING AREA E

SCALE: 1/8" = 1'-0"

GENERAL NOTES

1100 (E) ROOF TO REMAIN 1207 (E) SKYLIGHT TO REMAIN

## **GRAPHIC LEGEND**

PROJECT LIMIT LINE

NEW WALL

1 HOUR RATED WALL

2 HOUR RATED WALL

2 HOUR RATED WALL
EXISTING TO REMAIN

EXISTING TO BE DEMOLISHED

N.I.C. EXISTING TO REMAIN

N.I.C. TENANT IMPROVEMENT AREA REFER TO SFO TENANT IMPROVEMENT GUIDELINES (TIG)

SAN FRANCISCO INTERNATIONAL AIRPORT
710 McDonnell Road, 2nd Floor
San Francisco, CA 94128 **HENSEL PHELPS**  $oxed{\mathbb{H}}$ Plan. Build. Manage. 226 Airport Parkway, Suite 150, San Jose, CA 95110 Phone: 408-452-1800 Fax: 408-452-1855 Gensler 2 Harrison Street, Suite 400, San Francisco, CA 94105 415-433-3700 BUIL ARCHITECT / ENGINEER SEAL

ISSUE FOR CONSTRUCTION

100% CONSTRUCTION