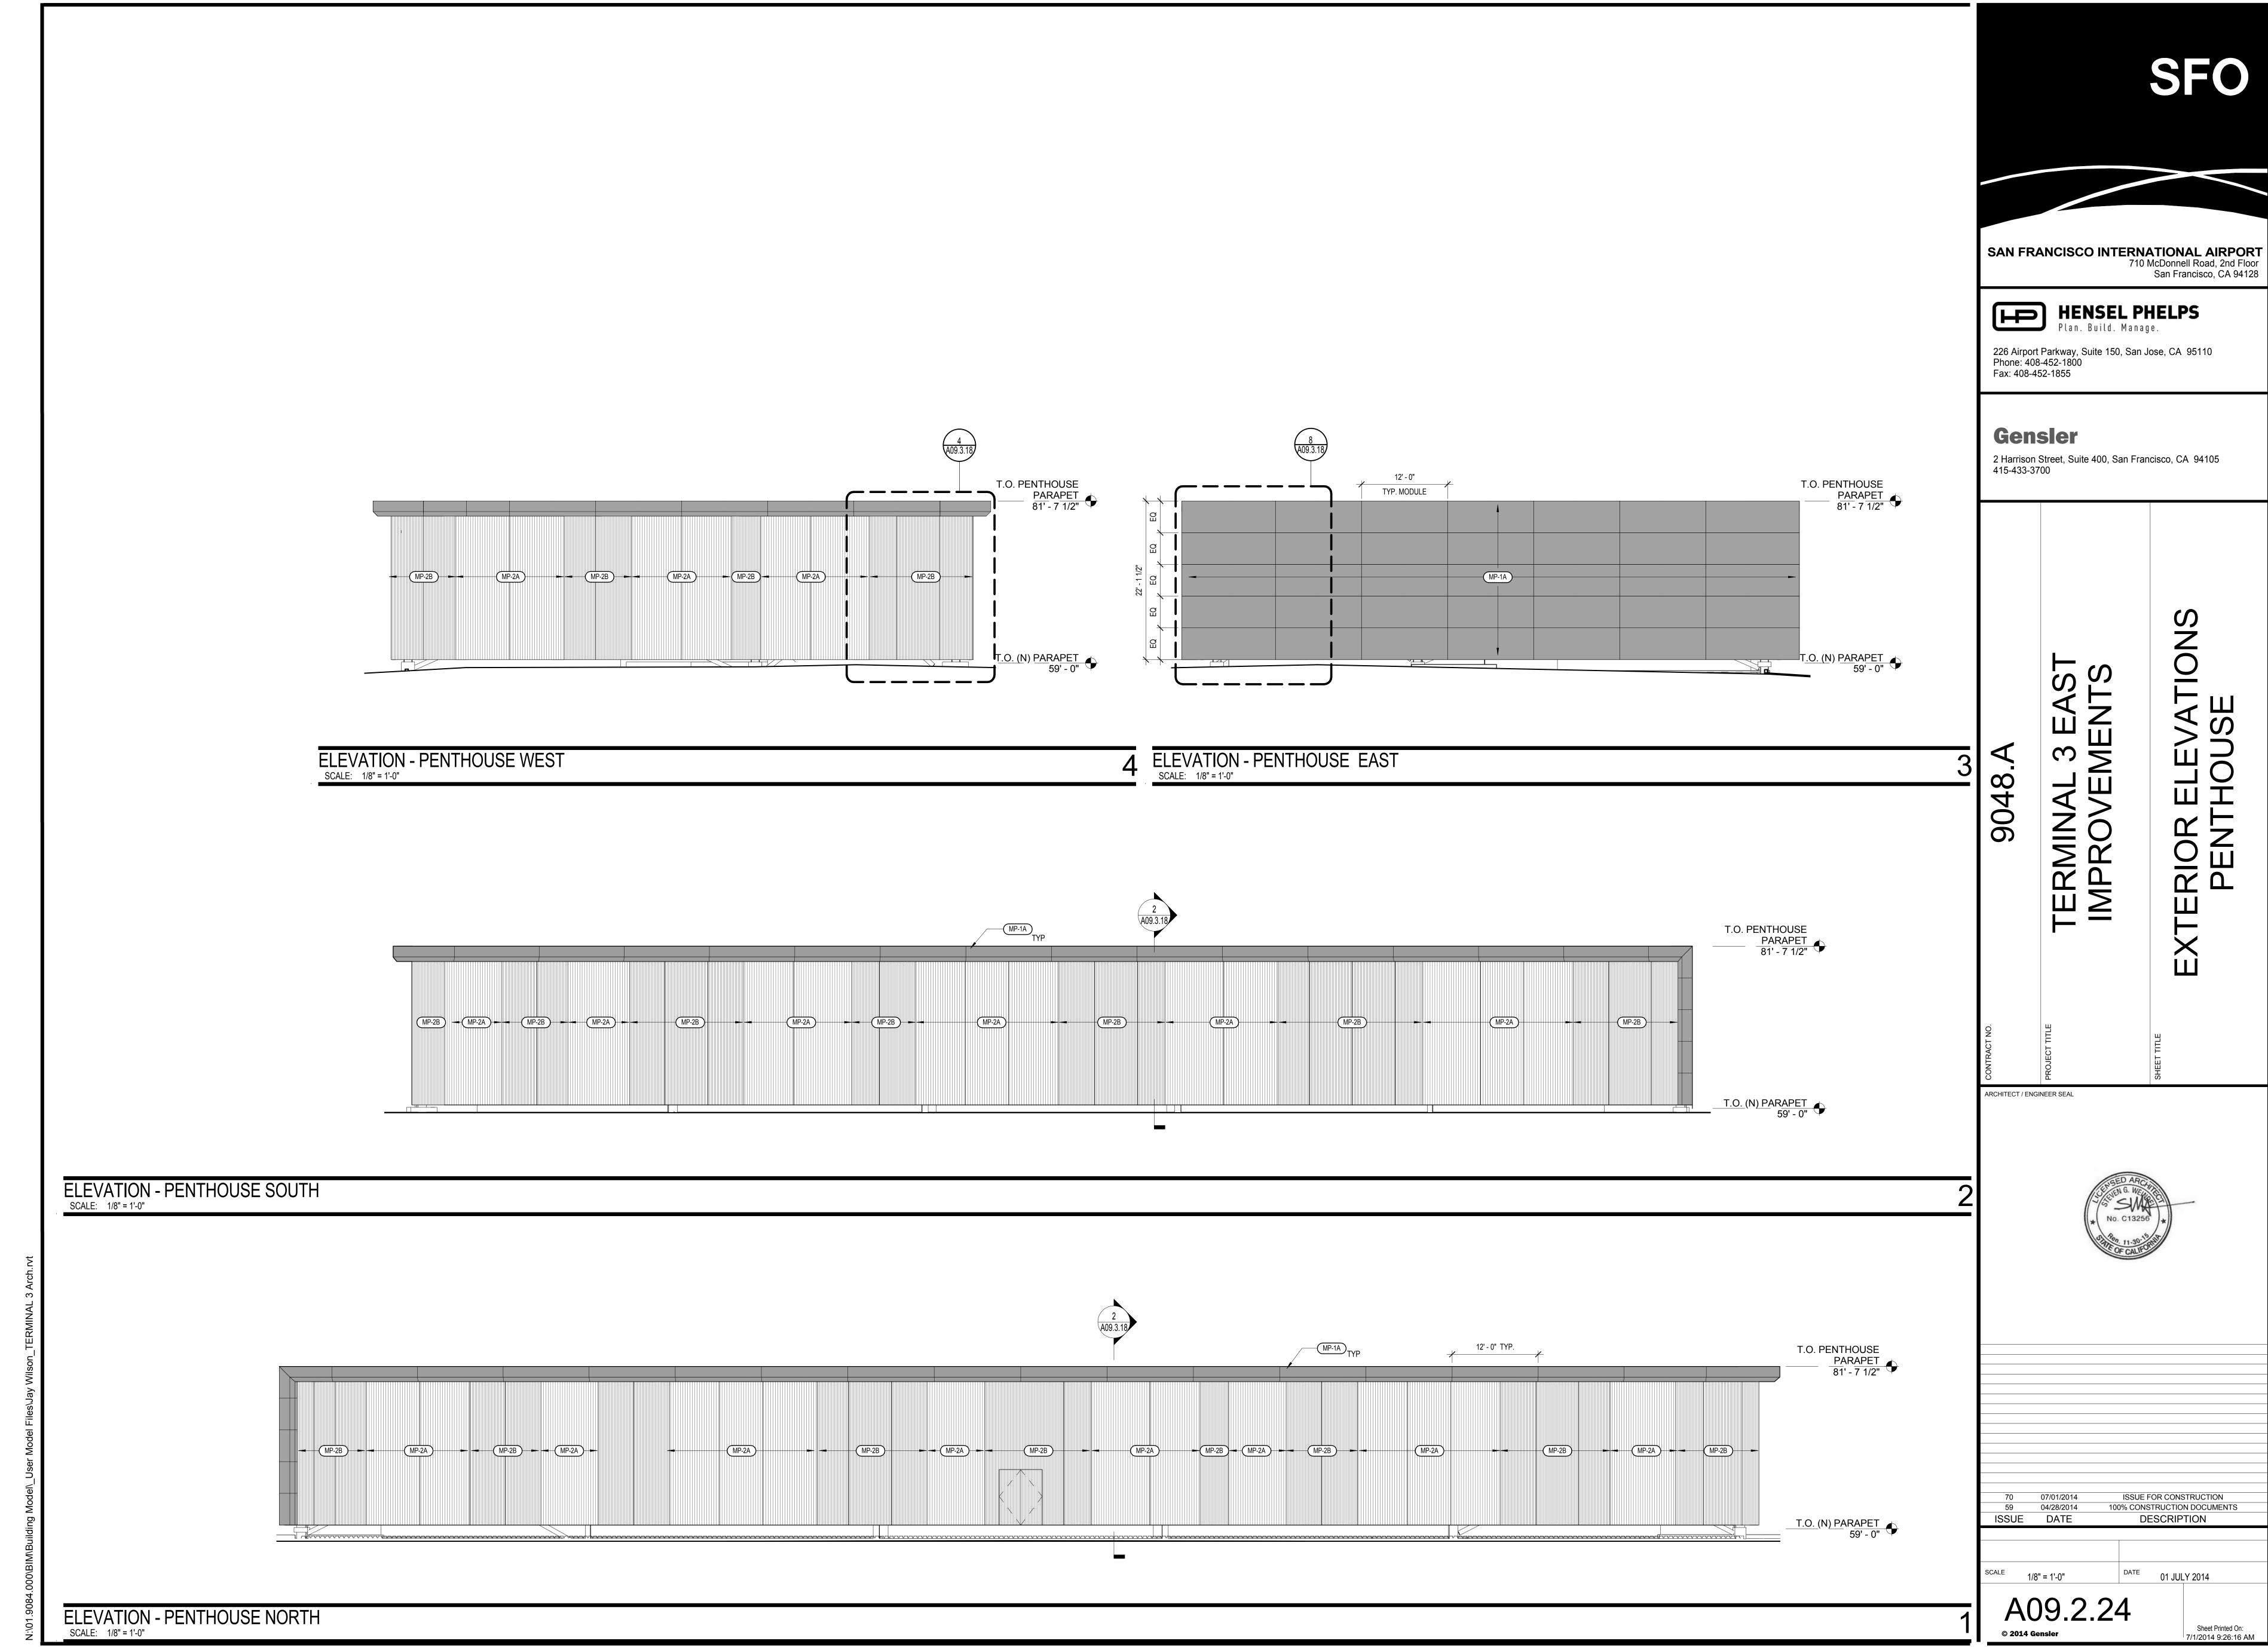

UE DATE

1/8" = 1'-0"

| Model\\_User | Model Files\Jay Wilson\_TERMINAL 3



BUILDING SECTION NEAR GRID LINE 107 - CONCOURSE 1 SHEET NOTES **GENERAL NOTES** 

1126 (E) ROADWAY

## **GRAPHIC LEGEND**

● ● PROJECT LIMIT LINE

NEW WALL 1 HOUR RATED WALL

2 HOUR RATED WALL

EXISTING TO REMAIN = EXISTING TO BE DEMOLISHED

N.I.C. EXISTING TO REMAIN

N.I.C. TENANT IMPROVEMENT AREA REFER TO SFO TENANT IMPROVEMENT GUIDELINES (TIG)

ARCHITECT / ENGINEER SEAL



BUIL

**HENSEL PHELPS** 

Plan. Build. Manage.

ISSUE FOR CONSTRUCTION 100% CONSTRUCTION DOCUMENTS 04/28/2014 50% CONSTRUCTION DOCUMENTS 01/24/2014 ISSUE FOR PERMIT 12/23/2013 DESIGN DEVELOPMENT 06/21/2013 05/06/2013 SCHEMATIC DESIGN ISSUE DATE DESCRIPTION

01 JULY 2014

Sheet Printed On: 7/1/2014 9:24:37 AM

A09.1.01

1/8" = 1'-0"