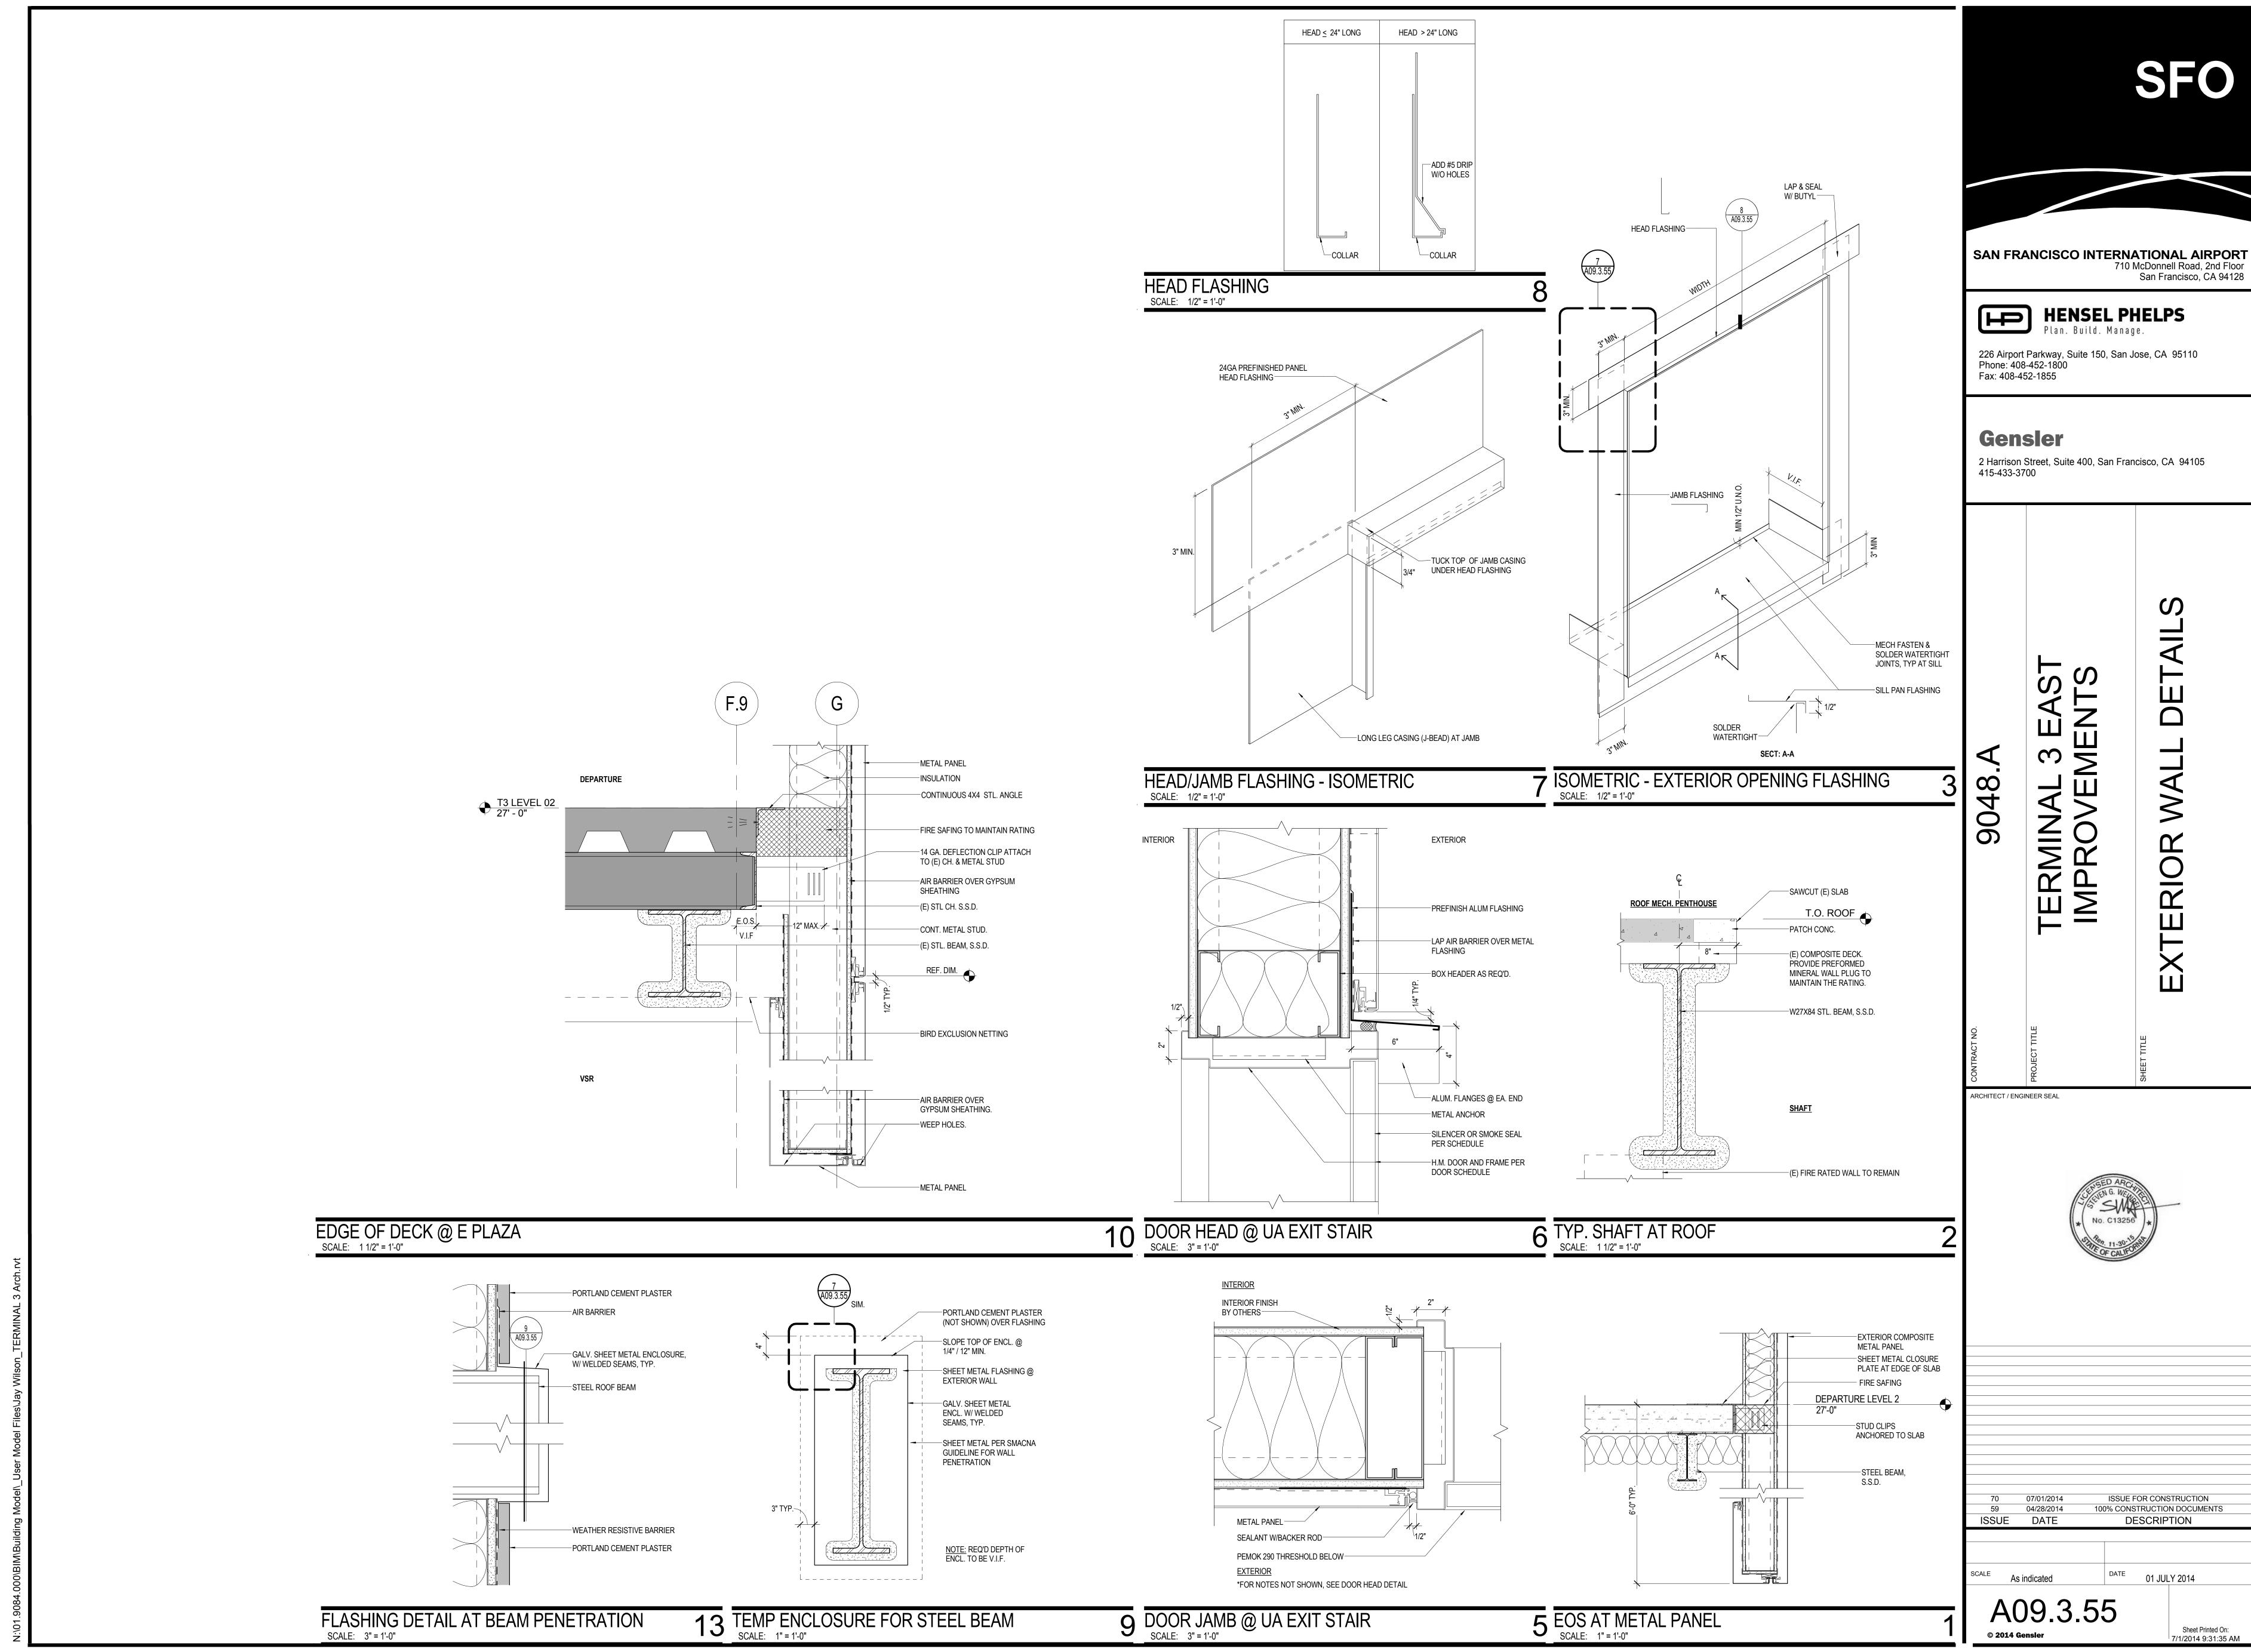

ser | Model Files\Jay Wilson\_TERMINAL 3



BUILDING SECTION NEAR GRID LINE 107 - CONCOURSE 1 SHEET NOTES **GENERAL NOTES** 

1126 (E) ROADWAY

## **GRAPHIC LEGEND**

● ● PROJECT LIMIT LINE

NEW WALL 1 HOUR RATED WALL

2 HOUR RATED WALL

EXISTING TO REMAIN = EXISTING TO BE DEMOLISHED

N.I.C. EXISTING TO REMAIN

N.I.C. TENANT IMPROVEMENT AREA REFER TO SFO TENANT IMPROVEMENT GUIDELINES (TIG)

ARCHITECT / ENGINEER SEAL



BUIL

**HENSEL PHELPS** 

Plan. Build. Manage.

ISSUE FOR CONSTRUCTION 100% CONSTRUCTION DOCUMENTS 04/28/2014 50% CONSTRUCTION DOCUMENTS 01/24/2014 ISSUE FOR PERMIT 12/23/2013 DESIGN DEVELOPMENT 06/21/2013 05/06/2013 SCHEMATIC DESIGN ISSUE DATE DESCRIPTION

01 JULY 2014

Sheet Printed On: 7/1/2014 9:24:37 AM

A09.1.01

1/8" = 1'-0"