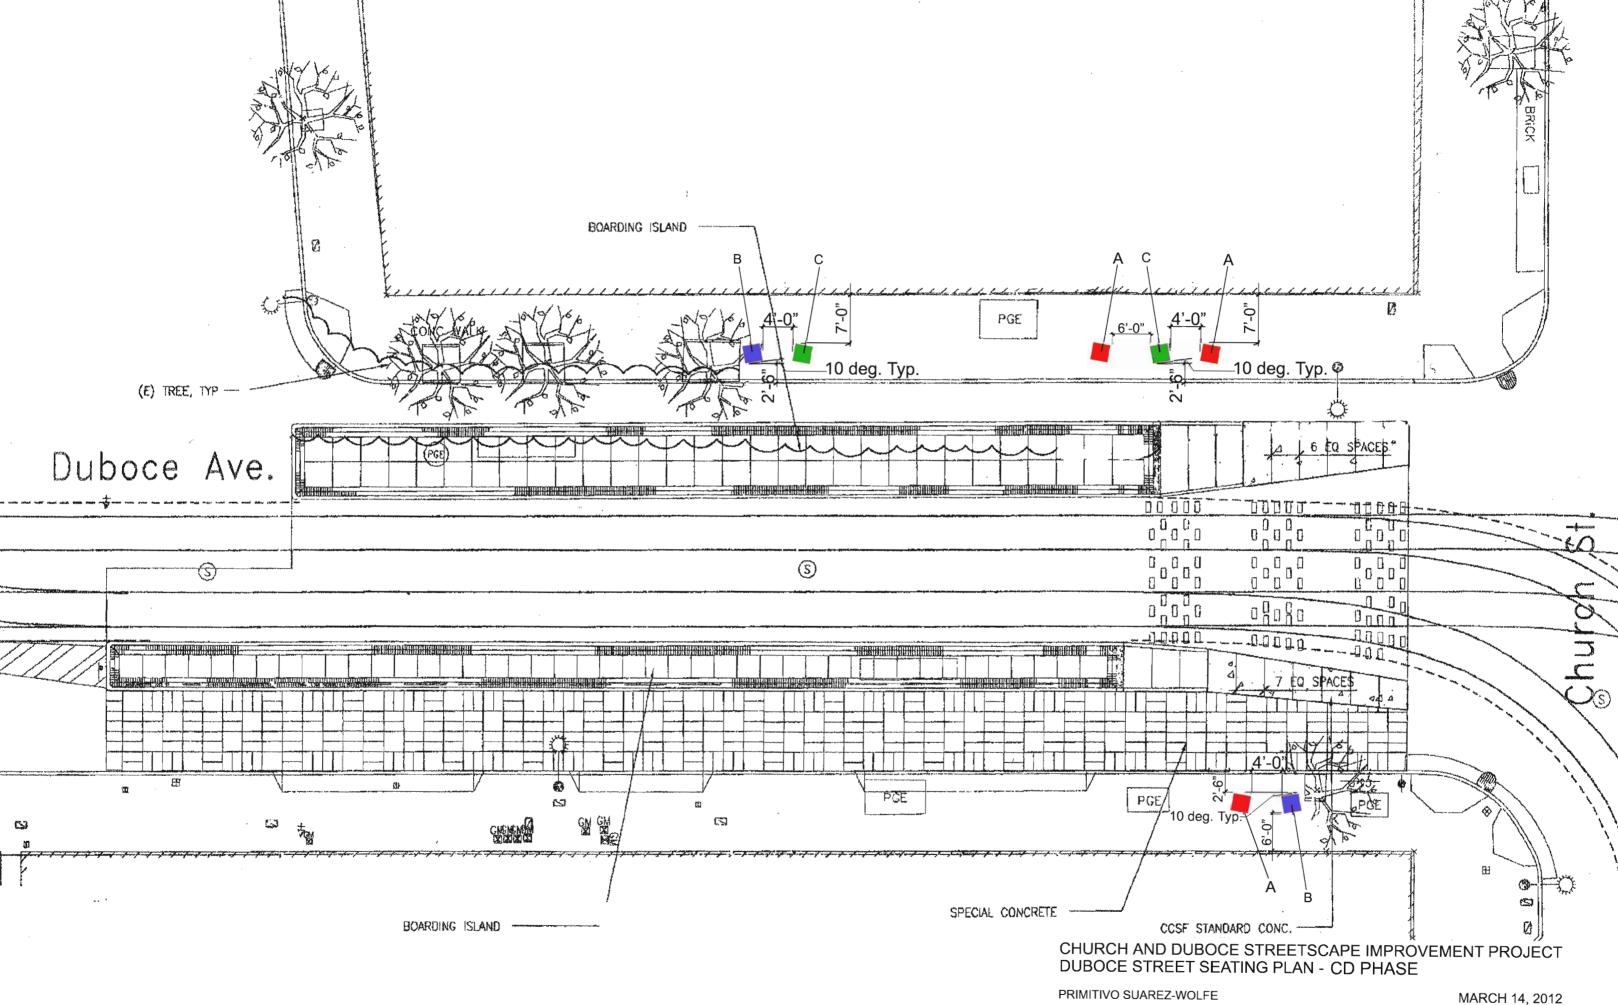

A - Quantity (4)

B - Quantity (2)

C - Quantity (3)

| Church and Duboce Final Budget by Primitivo Suarez-Wolfe |                |
|----------------------------------------------------------|----------------|
| For presentation to the VAC                              |                |
| CD Phase                                                 | March 14, 2012 |
|                                                          |                |
|                                                          |                |
| BUDGET ITEMS - CHAIR PROJECT                             | AMOUNT         |
| Artist Fee                                               |                |
| 15% of Chair Budget                                      | \$12,420       |
|                                                          |                |
| Project Expenses Church/Duboce Chairs                    |                |
| Metal Rail Analysis                                      | \$340          |
| Design and Engineering - Gizmo                           | \$4,348        |
| Fabrication (9) Chairs and Delivery                      | \$43,900       |
| Fabrication Contingency - 10%                            | \$8,300        |
| Insurance                                                | \$2,000        |
| Installation                                             | \$2,800        |
| Project contingency                                      | \$8,692        |
| TOTAL CHAIR PROJECT BUDGET                               | \$82,800       |
| DESIGN PHASE ENTRYWAY PROJECT                            | AMOUNT         |
| Artist Fee + Design + Engineering                        | \$12,964       |
| TOTAL GATEWAY REIMBURSEMENT                              | \$12,964       |
| TOTAL OF BOTH PROJECTS                                   | \$95,764       |
| *Installation is not paid through the artist's contract  |                |