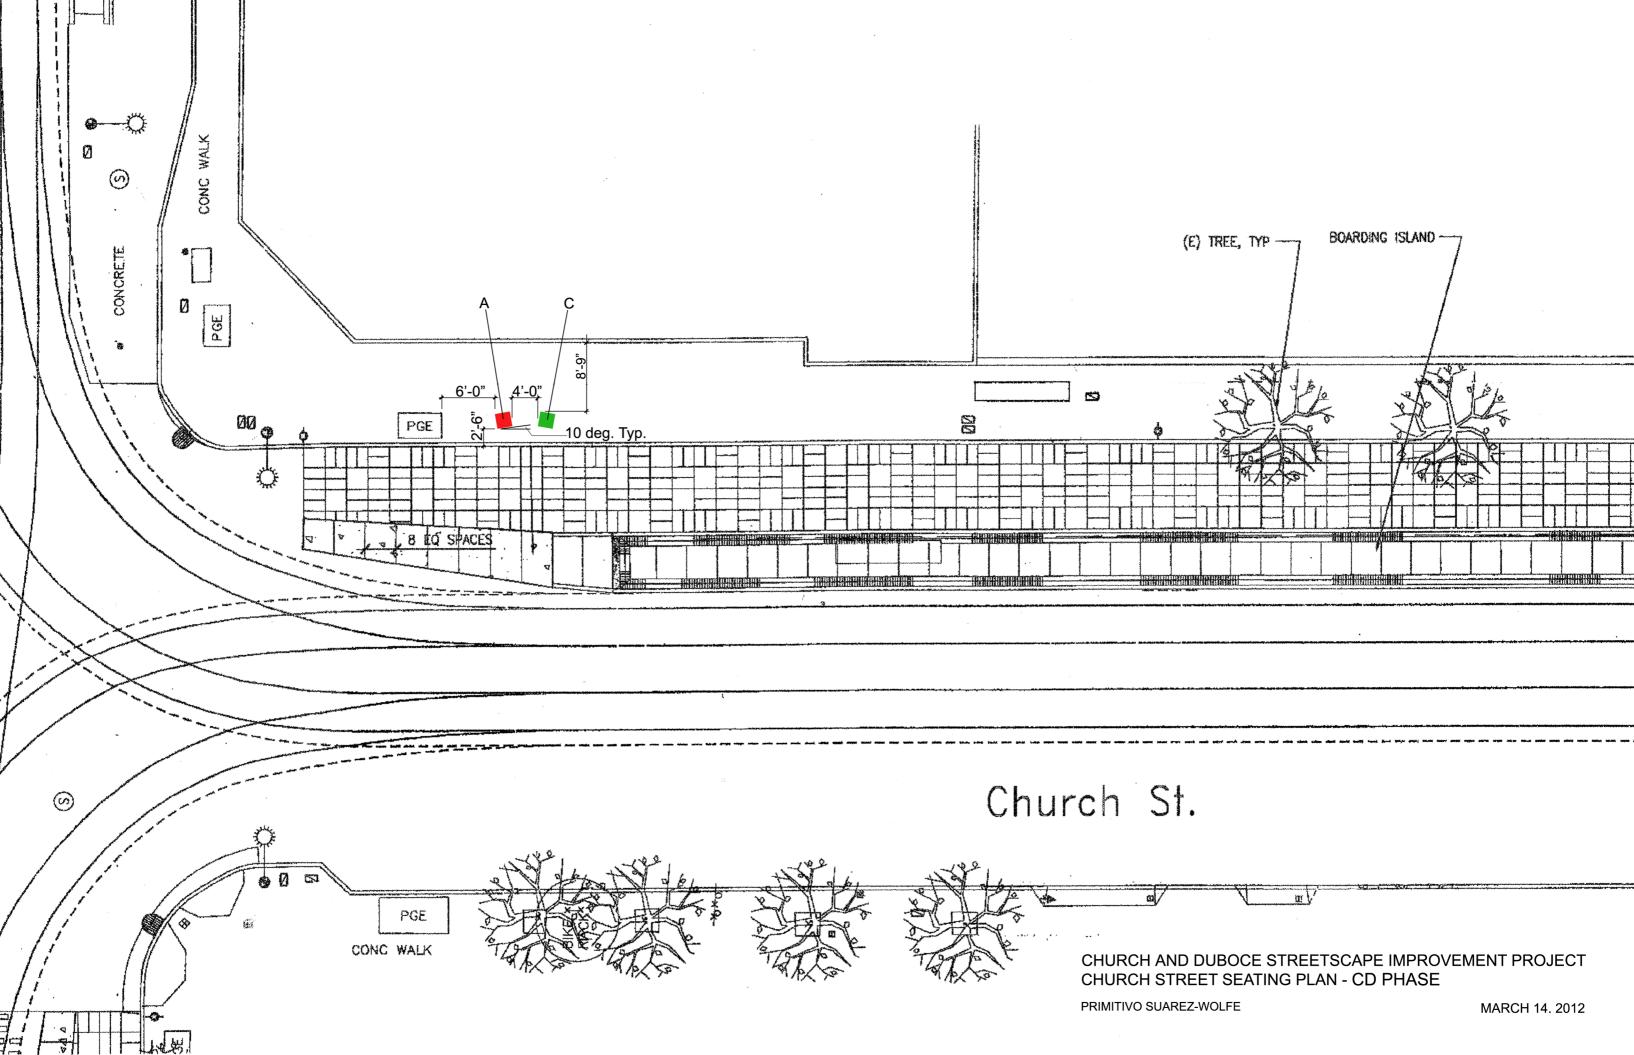

A - Quantity (4)

B - Quantity (2)

C - Quantity (3)

| Church and Duboce Final Budget by Primitivo Suarez-Wolfe |                |
|----------------------------------------------------------|----------------|
| For presentation to the VAC                              |                |
| CD Phase                                                 | March 14, 2012 |
|                                                          |                |
|                                                          |                |
| BUDGET ITEMS - CHAIR PROJECT                             | AMOUNT         |
| Artist Fee                                               |                |
| 15% of Chair Budget                                      | \$12,420       |
|                                                          |                |
| Project Expenses Church/Duboce Chairs                    |                |
| Metal Rail Analysis                                      | \$340          |
| Design and Engineering - Gizmo                           | \$4,348        |
| Fabrication (9) Chairs and Delivery                      | \$43,900       |
| Fabrication Contingency - 10%                            | \$8,300        |
| Insurance                                                | \$2,000        |
| Installation                                             | \$2,800        |
| Project contingency                                      | \$8,692        |
| TOTAL CHAIR PROJECT BUDGET                               | \$82,800       |
| DESIGN PHASE ENTRYWAY PROJECT                            | AMOUNT         |
| Artist Fee + Design + Engineering                        | \$12,964       |
| TOTAL GATEWAY REIMBURSEMENT                              | \$12,964       |
| TOTAL OF BOTH PROJECTS                                   | \$95,764       |
| *Installation is not paid through the artist's contract  |                |