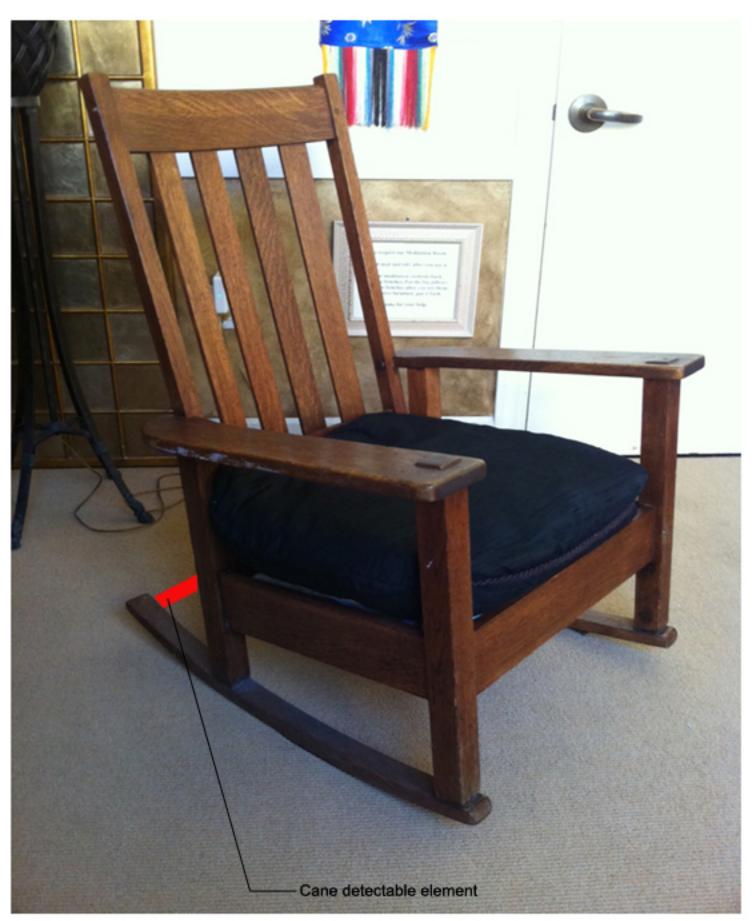

A - Quantity (4)



B - Quantity (2)



C - Quantity (3)





| Church and Duboce Final Budget by Primitivo Suarez-Wolfe |                |
|----------------------------------------------------------|----------------|
| For presentation to the VAC                              |                |
| CD Phase                                                 | March 14, 2012 |
|                                                          |                |
|                                                          |                |
| BUDGET ITEMS - CHAIR PROJECT                             | AMOUNT         |
| Artist Fee                                               |                |
| 15% of Chair Budget                                      | \$12,420       |
|