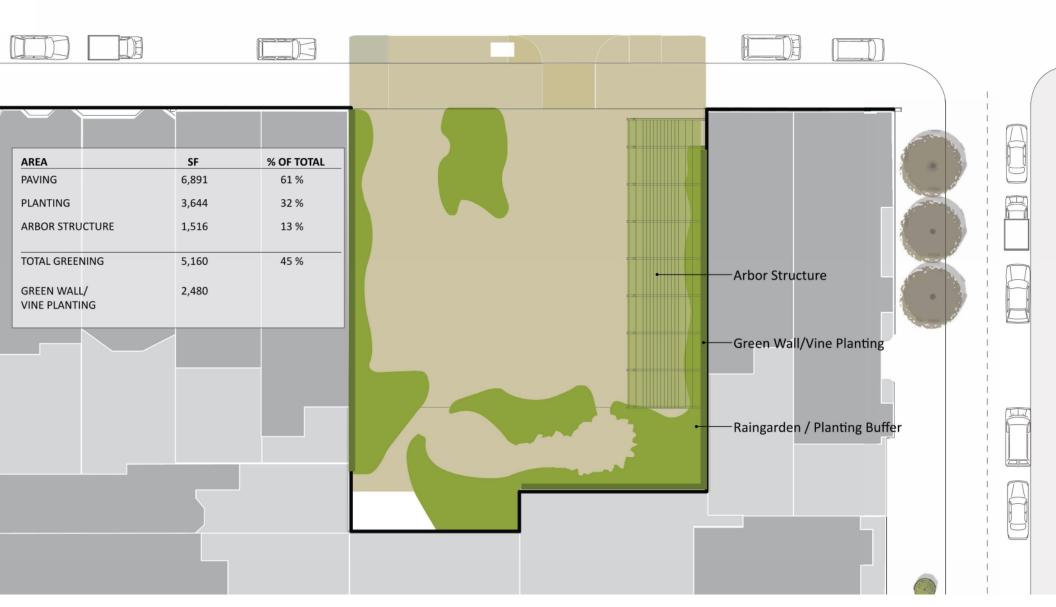

arios

Farmers Market (30 - 31 tents + music space and dining area) Fitness/Exercise, Flex Play, Tai Chi etc. Music/Performance Events Community Events (Town Hall, Christmas Tree, etc.) Art/Craft Fairs Movie Night Dance 4 Square/Pavement Games Special Events Rental (potential maintenance revenue)

#### Primary Programs/Features

Children's Play Area(s) Garden Areas Sit, Lie, Lounge Storage (Tables, Chairs, Farmers Market, Restroom Lighting

#### Alternative Programs/Features

Community Tables (games, chess, etc) Water Feature Stage Peoples Wall - Vox Populii Murals/Art Display Bocce Flag Pole Half Pipe Gazebo - Pavillion Digital Community Info - Board Vox Populi - Community Chalk Board









# **Concept Plan**











### **Concept Plan - Farmers Market**











# Site Greening









Neighborhood Parks Council

### Structure Precedent



Trellis with market stalls - rhythm and feel



Trellis materiality

Trellis vine planting



Stage Canopy - canted mass









### **Paving Precedent**



Graphic paving pattern



Pervious Pavers (Vehicular)



Town Square CONCEPT DESIGN ALTERNATIVES





# Perspective Renderings