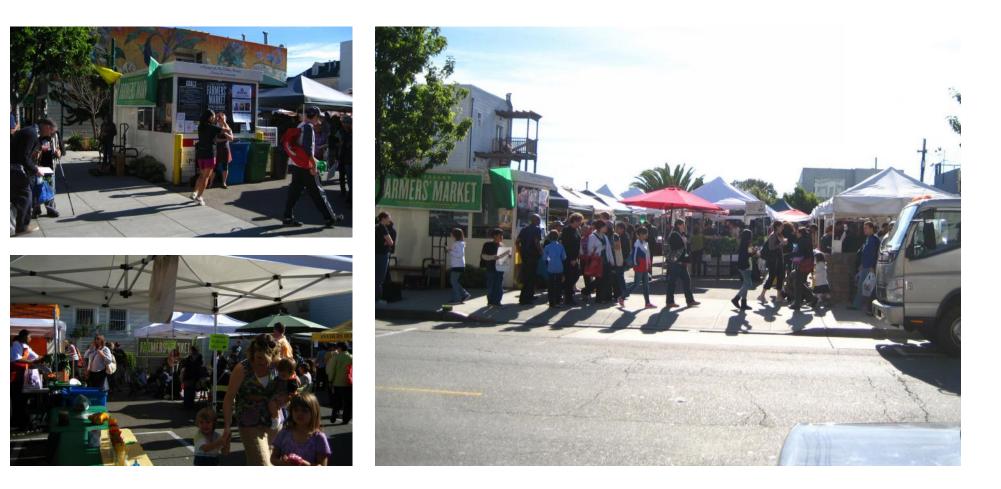

### **Existing Site Aerial**







### **Existing Site - Street View**







# **Existing Site - Farmers Market**

















# **Farmers Market Requirements**









# **Community Process**









Neighborhood Parks Council

### **Program Summary**

#### Flexible Event Space/Farmers Market Scenarios

Farmers Market (30 - 31 tents + music space and dining area) Fitness/Exercise, Flex Play, Tai Chi etc. Music/Performance Events Community Events (Town Hall, Christmas Tree, etc.) Art/Craft Fairs Movie Night Dance 4 Square/Pavement Games Special Events Rental (potential maintenance revenue)

#### Primary Programs/Features

Children's Play Area(s) Garden Areas Sit, Lie, Lounge Storage (Tables, Chairs, Farmers Market, Restroom Lighting

#### Alternative Programs/Features

Community Tables (games, chess, etc) Water Feature Stage Peoples Wall - Vox Populii Murals/Art Display Bocce Flag Pole Half Pipe