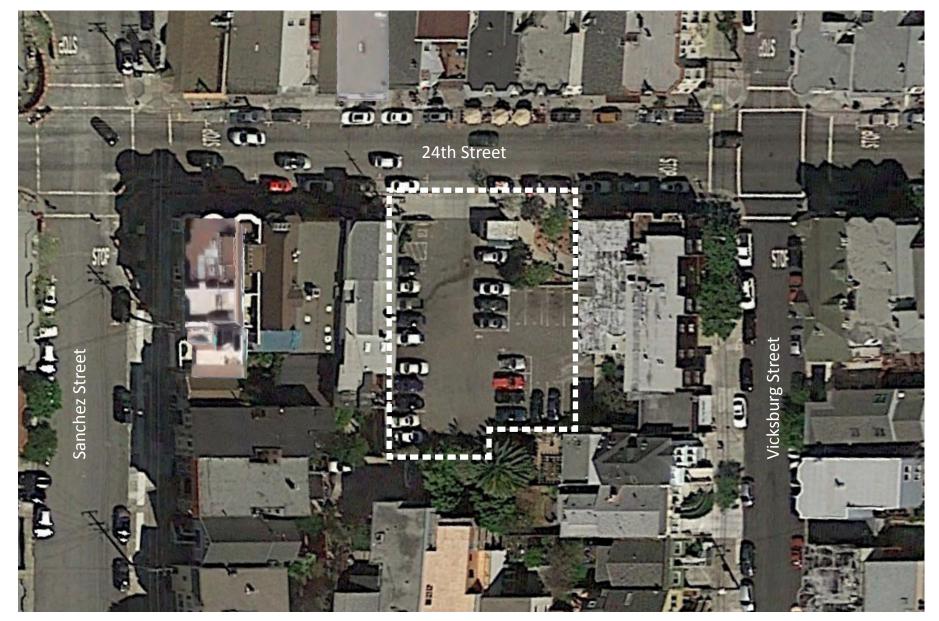

### **Existing Site Aerial**







### **Existing Site - Street View**







# **Existing Site - Farmers Market**

















# **Farmers Market Requirements**









# **Community Process**









Neighborhood Parks Council

### **Program Summary**

#### Flexible Event Space/Farmers Market Scenarios

Farmers Market (30 - 31 tents + music space and dining area) Fitness/Exercise, Flex Play, Tai Chi etc. Music/Performance Events Community Events (Town Hall, Christmas Tree, etc.) Art/Craft Fairs Movie Night Dance 4 Square/Pavement Games Special Events Rental (potential maintenance revenue)

#### Primary Programs/Features

Children's Play Area(s) Garden Areas Sit, Lie, Lounge Storage (Tables, Chairs, Farmers Market, Restroom Lighting

#### Alternative Programs/Features

Community Tables (games, chess, etc) Water