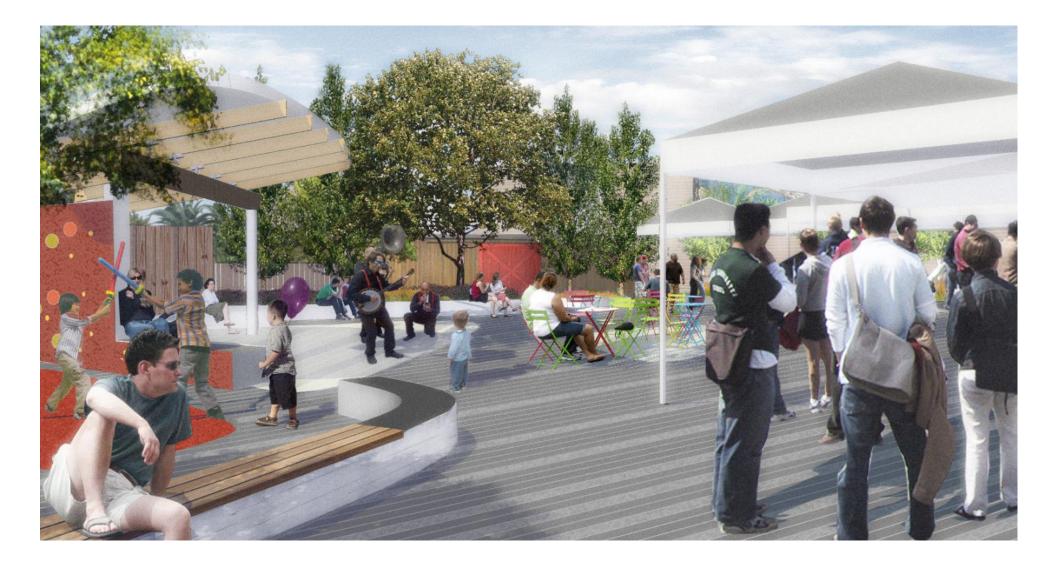

ea(s) Garden Areas Sit, Lie, Lounge Storage (Tables, Chairs, Farmers Market, Restroom Lighting

#### Alternative Programs/Features

Community Tables (games, chess, etc) Water Feature Stage Peoples Wall - Vox Populii Murals/Art Display Bocce Flag Pole Half Pipe Gazebo - Pavillion Digital Community Info - Board Vox Populi - Community Chalk Board









# **Concept Plan**











### **Concept Plan - Farmers Market**











# Site Greening









Neighborhood Parks Council

### Structure Precedent



Trellis with market stalls - rhythm and feel



Trellis materiality

Trellis vine planting



Stage Canopy - canted mass









### **Paving Precedent**



Graphic paving pattern



Pervious Pavers (Vehicular)



Town Square CONCEPT DESIGN ALTERNATIVES





# Perspective Renderings