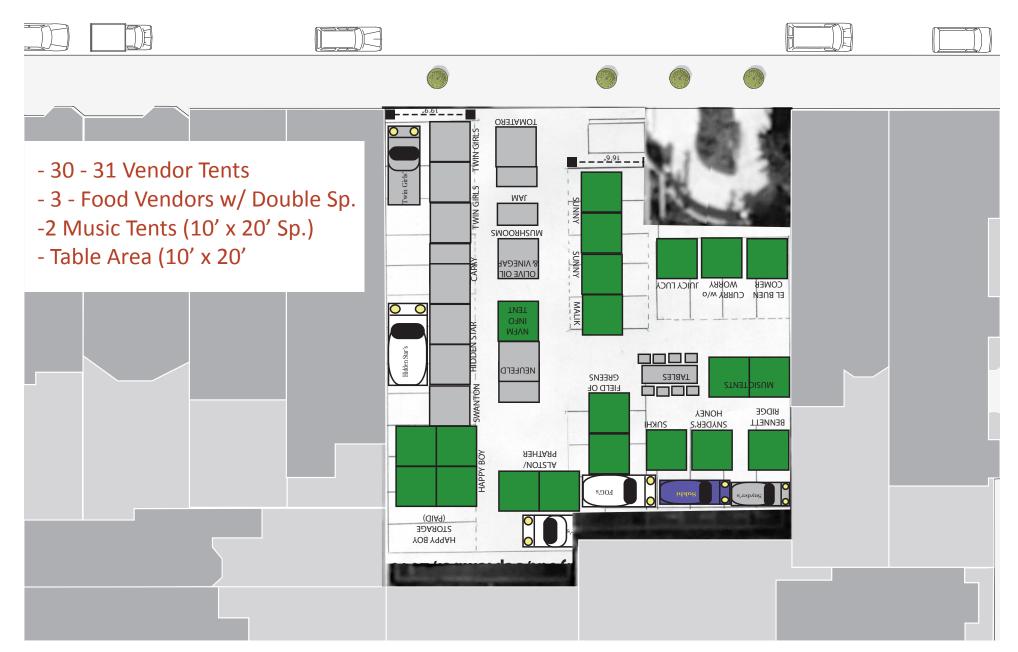

### **Existing Site Aerial**







### **Existing Site - Street View**







# **Existing Site - Farmers Market**

















# **Farmers Market Requirements**









# **Community Process**









Neighborhood Parks Council

### **Program Summary**

#### Flexible Event Space/Farmers Market Scenarios

Farmers Market (30 - 31 tents + music space and dining area) Fitness/Exercise, Flex Play, Tai Chi etc. Music/Performance Events Community Events (Town Hall, Christmas Tree, etc.) Art/Craft Fairs Movie Night Dance 4 Square/Pavement Games Special Events Rental (potential maintenance revenue)

#### Primary Programs/Features

Children's Play Area(s) Garden Areas Sit, Lie, Lounge Storage (Tables, Chairs, Farmers Market, Restroom Lighting

#### Alternative Programs/Features

Community Tables (games, chess, etc) Water Feature Stage Peoples Wall - Vox Populii Murals/Art Display Bocce Flag Pole Half Pipe Gazebo - Pavillion Digital Community Info - Board V