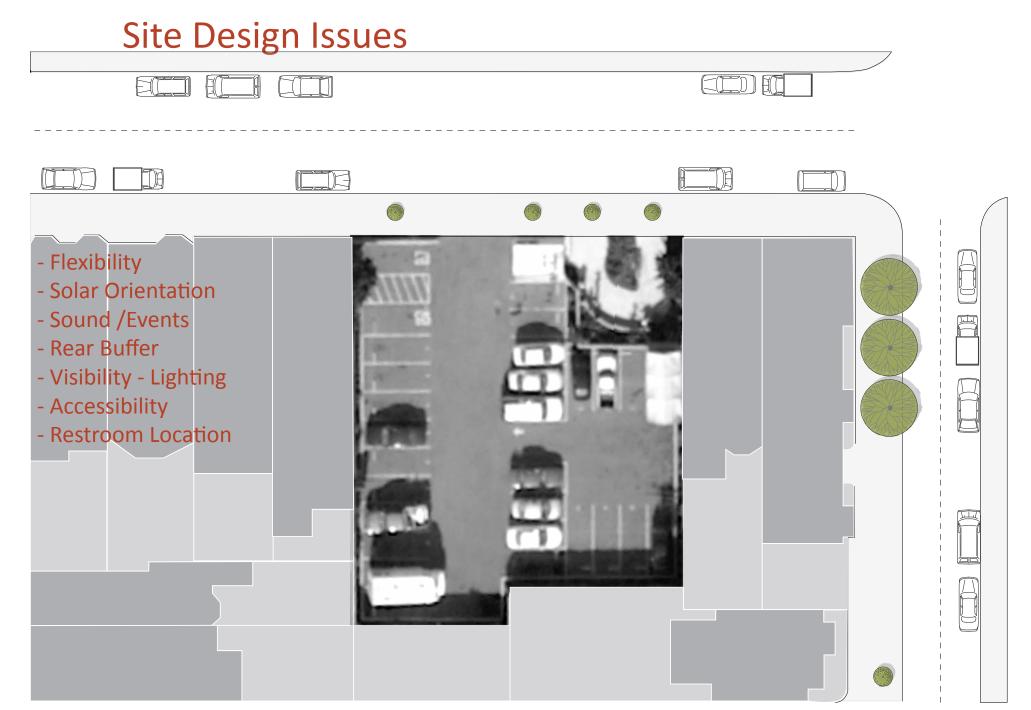

### **Program Summary**

#### Flexible Event Space/Farmers Market Scenarios

Farmers Market (30 - 31 tents + music space and dining area) Fitness/Exercise, Flex Play, Tai Chi etc. Music/Performance Events Community Events (Town Hall, Christmas Tree, etc.) Art/Craft Fairs Movie Night Dance 4 Square/Pavement Games Special Events Rental (potential maintenance revenue)

#### Primary Programs/Features

Children's Play Area(s) Garden Areas Sit, Lie, Lounge Storage (Tables, Chairs, Farmers Market, Restroom Lighting

#### Alternative Programs/Features

Community Tables (games, chess, etc) Water Feature Stage Peoples Wall - Vox Populii Murals/Art Display Bocce Flag Pole Half Pipe Gazebo - Pavillion Digital Community Info - Board Vox Populi - Community Chalk Board