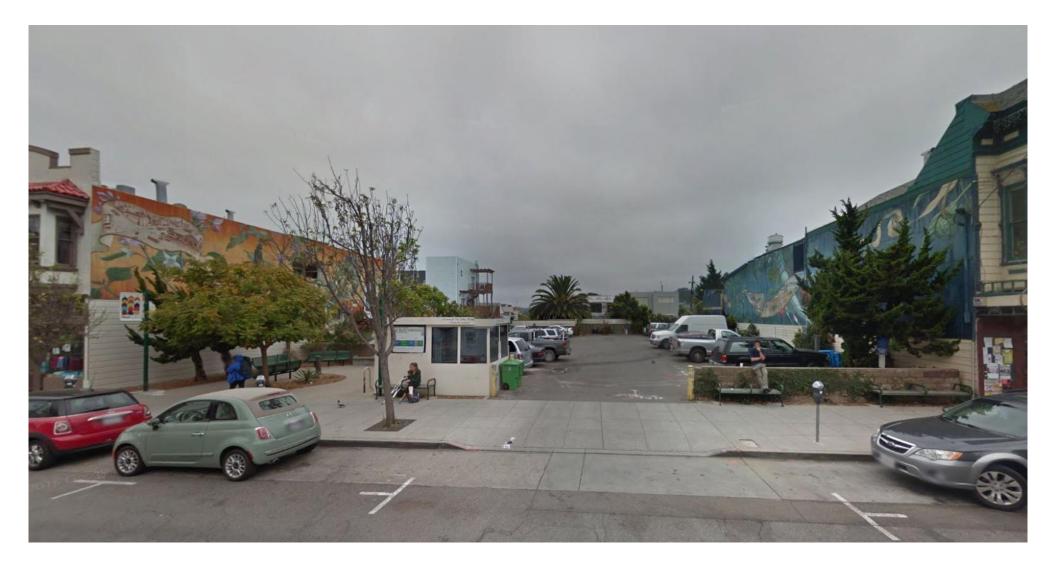

### **Existing Site Aerial**







### **Existing Site - Street View**







# **Existing Site - Farmers Market**

















# **Farmers Market Requirements**









# **Community Process**









Neighborhood Parks Council

### **Program Summary**

#### Flexible Event Space/Farmers Market Scenarios

Farmers Market (30 - 31 tents + music space and dining area) Fitness/Exercise, Flex Play, Tai Chi etc. Music/Performance Events Community Events (Town Hall, Christmas Tree, etc.) Art/Craft Fairs Movie Night Dance 4 Square/Pavement Games Special Events Rental (potential maintenance revenue)

#### Primary Programs/Features

Children's Play Area(s) Garden Areas Sit, Lie, Lounge Storage (Tables, Chairs, Farmers Market, Restroom Lighting

#### Alternative Programs/Features

Community Tables (games, chess, etc) Water Feature Stage Peoples Wall - Vox Populii M