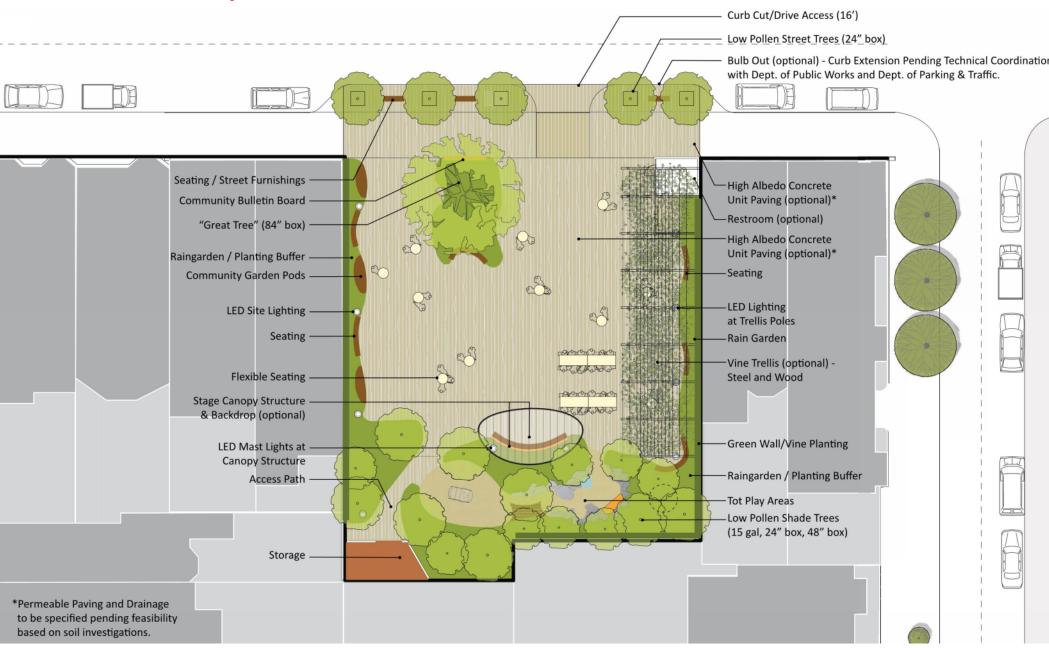

ncil

### **Program Summary**

#### Flexible Event Space/Farmers Market Scenarios

Farmers Market (30 - 31 tents + music space and dining area) Fitness/Exercise, Flex Play, Tai Chi etc. Music/Performance Events Community Events (Town Hall, Christmas Tree, etc.) Art/Craft Fairs Movie Night Dance 4 Square/Pavement Games Special Events Rental (potential maintenance revenue)

#### Primary Programs/Features

Children's Play Area(s) Garden Areas Sit, Lie, Lounge Storage (Tables, Chairs, Farmers Market, Restroom Lighting

#### Alternative Programs/Features

Community Tables (games, chess, etc) Water Feature Stage Peoples Wall - Vox Populii Murals/Art Display Bocce Flag Pole Half Pipe Gazebo - Pavillion Digital Community Info - Board Vox Populi - Community Chalk Board









# **Concept Plan**











### **Concept Plan - Farmers Market**











# Site Greening









Neighborhood Parks Council

### Structure Precedent



Trellis with market stalls - rhythm and feel



Trellis materiality

Trellis vine planting



Stage Canopy - canted mass









### **Paving Precedent**



Graphic paving pattern



Pervious Pavers (Vehicular)



Town Square CONCEPT DESIGN ALTERNATIVES





# Perspective Renderings