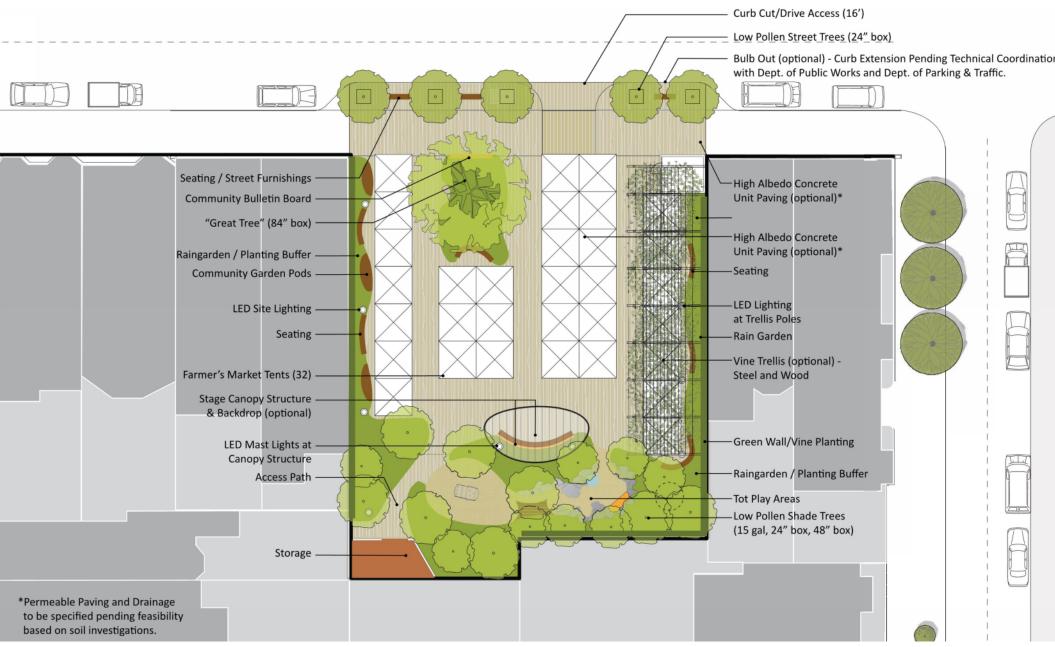

t Space/Farmers Market Scenarios

Farmers Market (30 - 31 tents + music space and dining area) Fitness/Exercise, Flex Play, Tai Chi etc. Music/Performance Events Community Events (Town Hall, Christmas Tree, etc.) Art/Craft Fairs Movie Night Dance 4 Square/Pavement Games Special Events Rental (potential maintenance revenue)

#### Primary Programs/Features

Children's Play Area(s) Garden Areas Sit, Lie, Lounge Storage (Tables, Chairs, Farmers Market, Restroom Lighting

#### Alternative Programs/Features

Community Tables (games, chess, etc) Water Feature Stage Peoples Wall - Vox Populii Murals/Art Display Bocce Flag Pole Half Pipe Gazebo - Pavillion Digital Community Info - Board Vox Populi - Community Chalk Board









# **Concept Plan**











### **Concept Plan - Farmers Market**











# Site Greening









Neighborhood Parks Council

### Structure Precedent



Trellis with market stalls - rhythm and feel



Trellis materiality

Trellis vine planting



Stage Canopy - canted mass









### **Paving Precedent**



Graphic paving pattern



Pervious Pavers (Vehicular)



Town Square CONCEPT DESIGN ALTERNATIVES





# Perspective Renderings