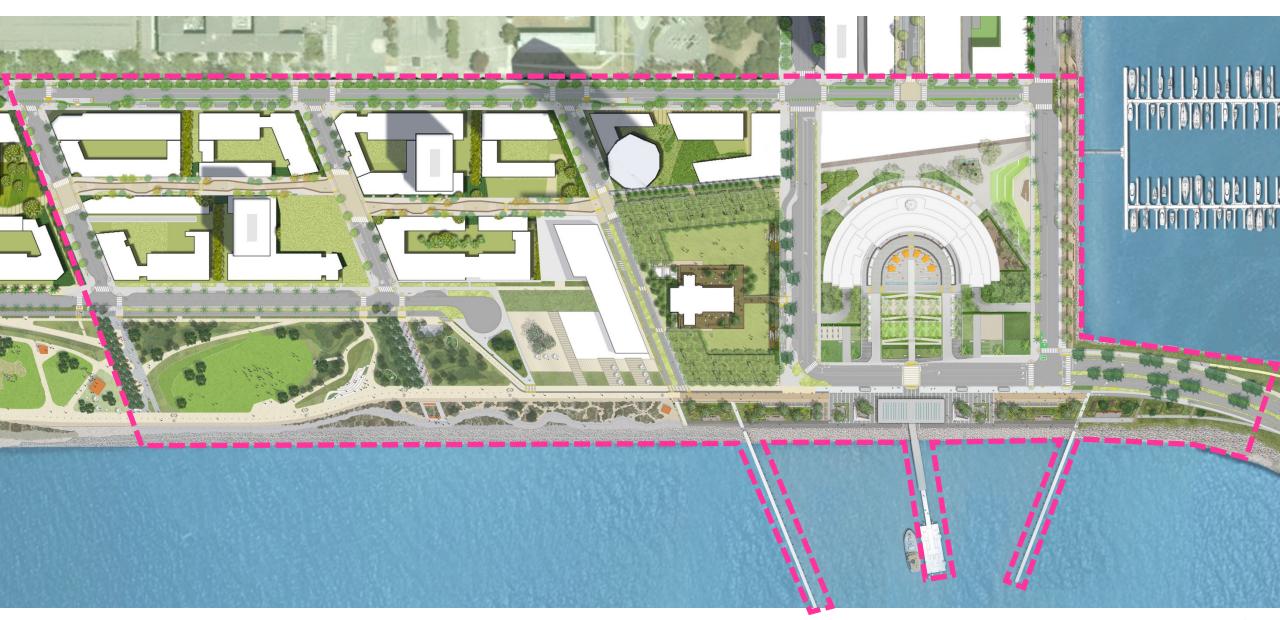

# TREASURE ISLAND STREETSCAPE

PHASE 1 AND PHASE 2
SF ARTS COMMISSION - CIVIC DESIGN REVIEW
SEPTEMBER 28, 2015



TREASURE ISLAND + YERBA BUENA ISLAND

### TREASURE ISLAND AND YERBA BUENA ISLAND - SUB-PHASE



### TREASURE ISLAND - SUB-PHASE



### TREASURE ISLAND - SUB-PHASE



# **MATERIALS**

- 1. PAVING
- 2. FURNISHING
- 3. PLANTING
- 4. LIGHTING



# PAVING- ENHANCED CONCRETE



### **PAVING- PEDESTRIAN PAVERS**



# PAVING- SHARED PUBLIC WAY



#### **PAVING DISTRIBUTION**



# PAVING PALETTE





# SHARED PUBLIC WAY



### SHARED PUBLIC WAY



FIGURE 3.23 SHARED PUBLIC WAY SECTION



# TREASURE ISLAND STREETS

# STREET FURNITURE

# STREET LIFE



# DIFFERENT WAYS TO SIT AND STAND









### TREASURE ISLAND FURNITURE FAMILY



### STREET FURNITURE - VALUES

BEAUTIFUL
FUNCTIONAL
DISTINCT
DURABLE
TIMELESS



# MATERIALITY — CAST IRON







# MATERIALITY — CRAFT AND BEAUTY



# MATERIALITY — ECONOMY AND INTRICACY



# MATERIALITY — DURABILITY AND TIMELESSNESS



# MATERIALITY - IMAGE AND IDENTITY



# TREASURE ISLAND FURN