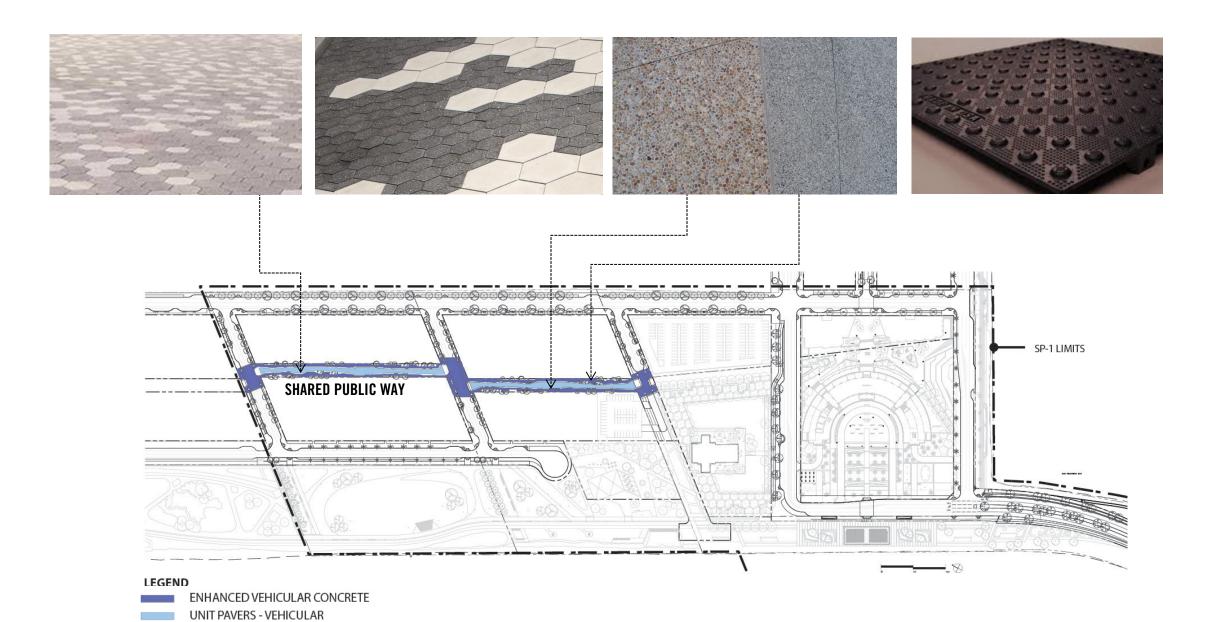

# TREASURE ISLAND STREETSCAPE

PHASE 1 AND PHASE 2
SF ARTS COMMISSION - CIVIC DESIGN REVIEW
SEPTEMBER 28, 2015



TREASURE ISLAND + YERBA BUENA ISLAND

### TREASURE ISLAND AND YERBA BUENA ISLAND - SUB-PHASE



### TREASURE ISLAND - SUB-PHASE



### TREASURE ISLAND - SUB-PHASE



# **MATERIALS**

- 1. PAVING
- 2. FURNISHING
- 3. PLANTING
- 4. LIGHTING



# PAVING- ENHANCED CONCRETE



### **PAVING- PEDESTRIAN PAVERS**



# PAVING- SHARED PUBLIC WAY



#### **PAVING DISTRIBUTION**



# PAVING PALETTE





# SHARED PUBLIC WAY



### SHARED PUBLIC WAY



FIGURE 3.23 SHARED PUBLIC WAY SECTION



# TREASURE ISLAND STREETS

# STREET FURNITURE

# STREET LIFE



# DIFFERENT WAYS TO SIT AND STAND









### TREASURE ISLAND FURNITURE FAMILY



### STREET FURNITURE - VALUES

BEAUTIFUL
FUNCTIONAL
DISTINCT
DURABLE
TIMELESS



# MATERIALITY — CAST IRON







# MATERIALITY — CRAFT AND BEAUTY



# MATERIALITY — ECONOMY AND INTRICACY



# MATERIALITY — DURABILITY AND TIMELESSNESS



# MATERIALITY - IMAGE AND IDENTITY



# TREASURE ISLAND FURNITURE FAMILY