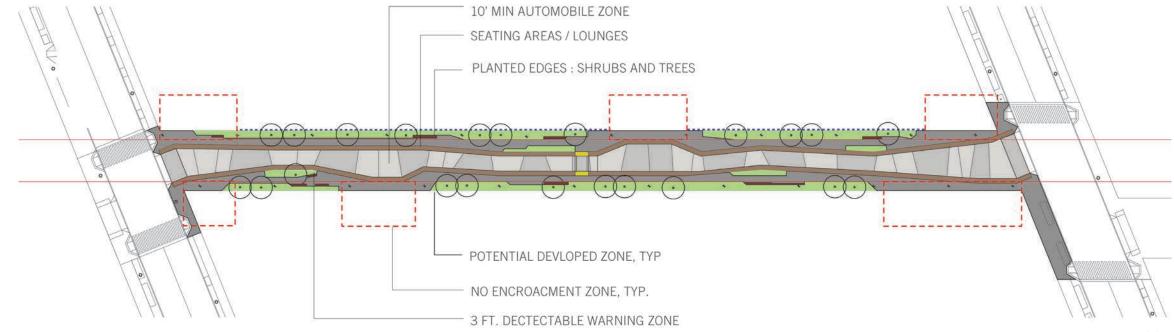

# TREASURE ISLAND STREETSCAPE

PHASE 1 AND PHASE 2
SF ARTS COMMISSION - CIVIC DESIGN REVIEW
SEPTEMBER 28, 2015



TREASURE ISLAND + YERBA BUENA ISLAND

### TREASURE ISLAND AND YERBA BUENA ISLAND - SUB-PHASE



### TREASURE ISLAND - SUB-PHASE



### TREASURE ISLAND - SUB-PHASE



# **MATERIALS**

- 1. PAVING
- 2. FURNISHING
- 3. PLANTING
- 4. LIGHTING



# PAVING- ENHANCED CONCRETE



### **PAVING- PEDESTRIAN PAVERS**



# PAVING- SHARED PUBLIC WAY



#### **PAVING DISTRIBUTION**



# PAVING PALETTE





# SHARED PUBLIC WAY



### SHARED PUBLIC WAY



FIGURE 3.23 SHARED PUBLIC WAY SECTION



# TREASURE ISLAND STREETS

# STREET FURNITURE

# STREET LIFE



# DIFFERENT WAYS TO SIT AND STAND









### TREASURE ISLAND FURNITURE FAMILY



### STREET FURNITURE - VALUES

BEAUTIFUL
FUNCTIONAL
DISTINCT
DURABLE
TIMELESS



# MATERIALITY — CAST IRON







# MATERIALITY — CRAFT AND BEAUTY



# MATERIALITY — ECONOMY AND INTRICACY



# MATERIALITY — DURABILITY AND TIMELESSNESS



# MATERIALITY - IMAGE AND IDENTITY



# TREASURE ISLAND FURNITURE FAMILY