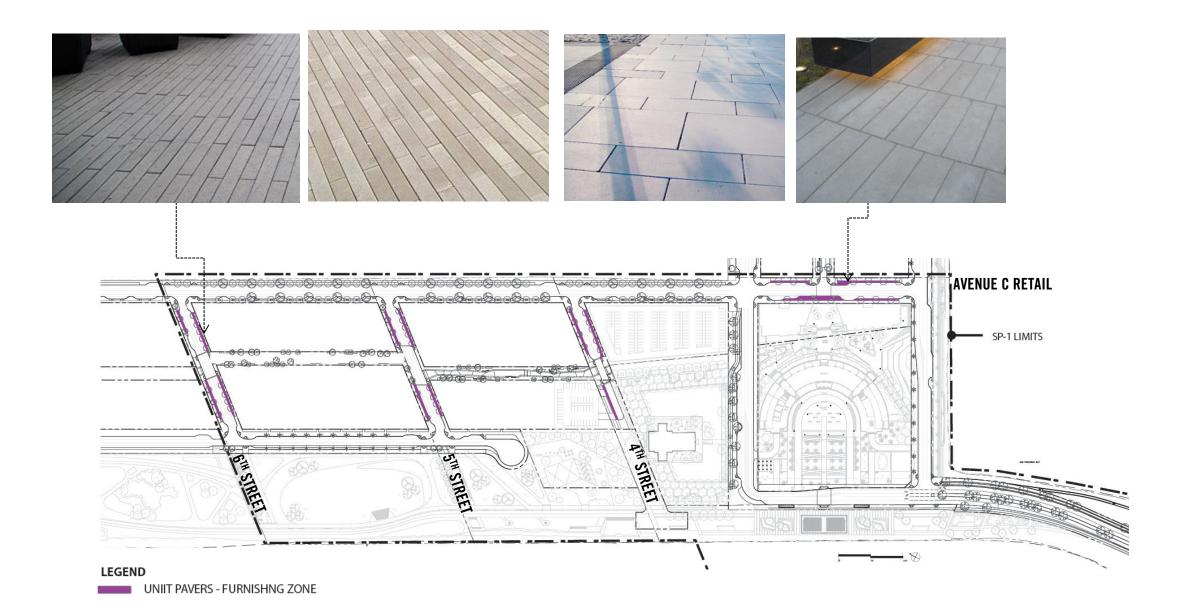

# TREASURE ISLAND STREETSCAPE

PHASE 1 AND PHASE 2
SF ARTS COMMISSION - CIVIC DESIGN REVIEW
SEPTEMBER 28, 2015



TREASURE ISLAND + YERBA BUENA ISLAND

### TREASURE ISLAND AND YERBA BUENA ISLAND - SUB-PHASE



### TREASURE ISLAND - SUB-PHASE



### TREASURE ISLAND - SUB-PHASE



# **MATERIALS**

- 1. PAVING
- 2. FURNISHING
- 3. PLANTING
- 4. LIGHTING



# PAVING- ENHANCED CONCRETE



### **PAVING- PEDESTRIAN PAVERS**



# PAVING- SHARED PUBLIC WAY



#### **PAVING DISTRIBUTION**



# PAVING PALETTE





# SHARED PUBLIC WAY



### SHARED PUBLIC WAY



FIGURE 3.23 SHARED PUBLIC WAY SECTION



# TREASURE ISLAND STREETS

# STREET FURNITURE

# STREET LIFE



# DIFFERENT WAYS TO SIT AND STAND









### TREASURE ISLAND FURNITURE FAMILY



### STREET FURNITURE - VALUES

BEAUTIFUL
FUNCTIONAL
DISTINCT
DURABLE
TIMELESS



# MATERIALITY — CAST IRON







# MATERIALITY — CRAFT AND BEAUTY



# MATERIALITY — ECONOMY AND INTRICACY



# MATERIALITY — DURABILITY AND TIMELESSNESS



# MATERIALITY - IMAGE AND IDENTITY



# TREASURE ISLAND FURNITURE FAMILY