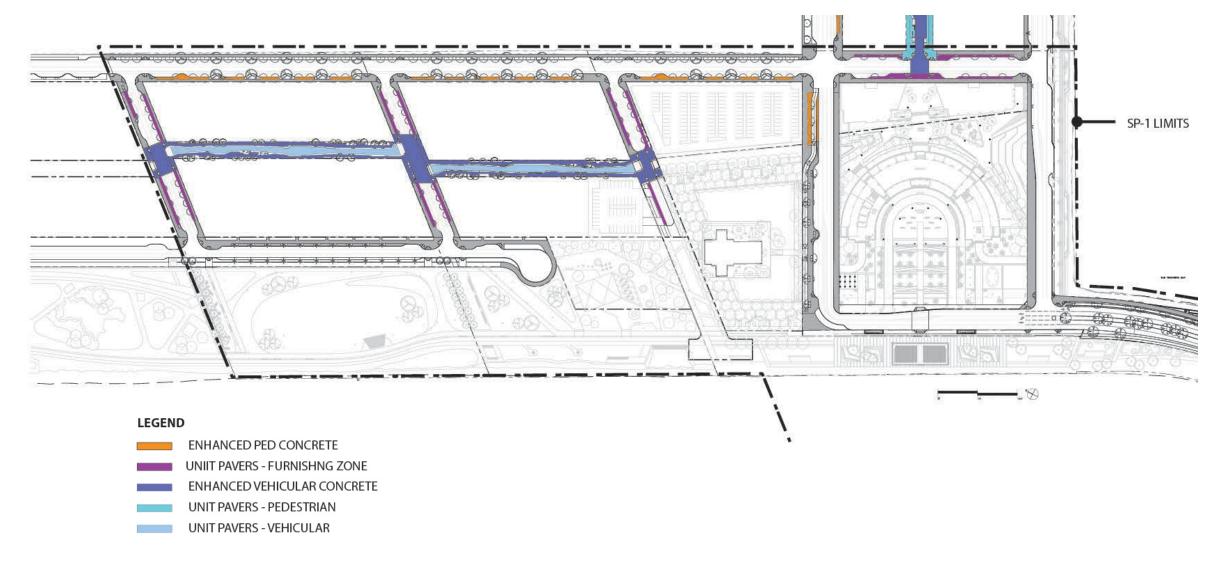

# TREASURE ISLAND STREETSCAPE

PHASE 1 AND PHASE 2
SF ARTS COMMISSION - CIVIC DESIGN REVIEW
SEPTEMBER 28, 2015



TREASURE ISLAND + YERBA BUENA ISLAND

### TREASURE ISLAND AND YERBA BUENA ISLAND - SUB-PHASE



### TREASURE ISLAND - SUB-PHASE



### TREASURE ISLAND - SUB-PHASE



# **MATERIALS**

- 1. PAVING
- 2. FURNISHING
- 3. PLANTING
- 4. LIGHTING



# PAVING- ENHANCED CONCRETE



### **PAVING- PEDESTRIAN PAVERS**



# PAVING- SHARED PUBLIC WAY



#### **PAVING DISTRIBUTION**



# PAVING PALETTE





# SHARED PUBLIC WAY



### SHARED PUBLIC WAY



FIGURE 3.23 SHARED PUBLIC WAY SECTION



# TREASURE ISLAND STREETS

# STREET FURNITURE

# STREET LIFE



# DIFFERENT WAYS TO SIT AND STAND









### TREASURE ISLAND FURNITURE FAMILY



### STREET FURNITURE - VALUES

BEAUTIFUL
FUNCTIONAL
DISTINCT
DURABLE
TIMELESS



# MATERIALITY — CAST IRON







# MATERIALITY — CRAFT AND BEAUTY



# MATERIALITY — ECONOMY AND INTRICACY



# MATERIALITY — DURABILITY AND TIMELESSNESS



# MATERIALITY - IMAGE AND IDENTITY



# TREASURE ISLAND FURNITURE FAMILY