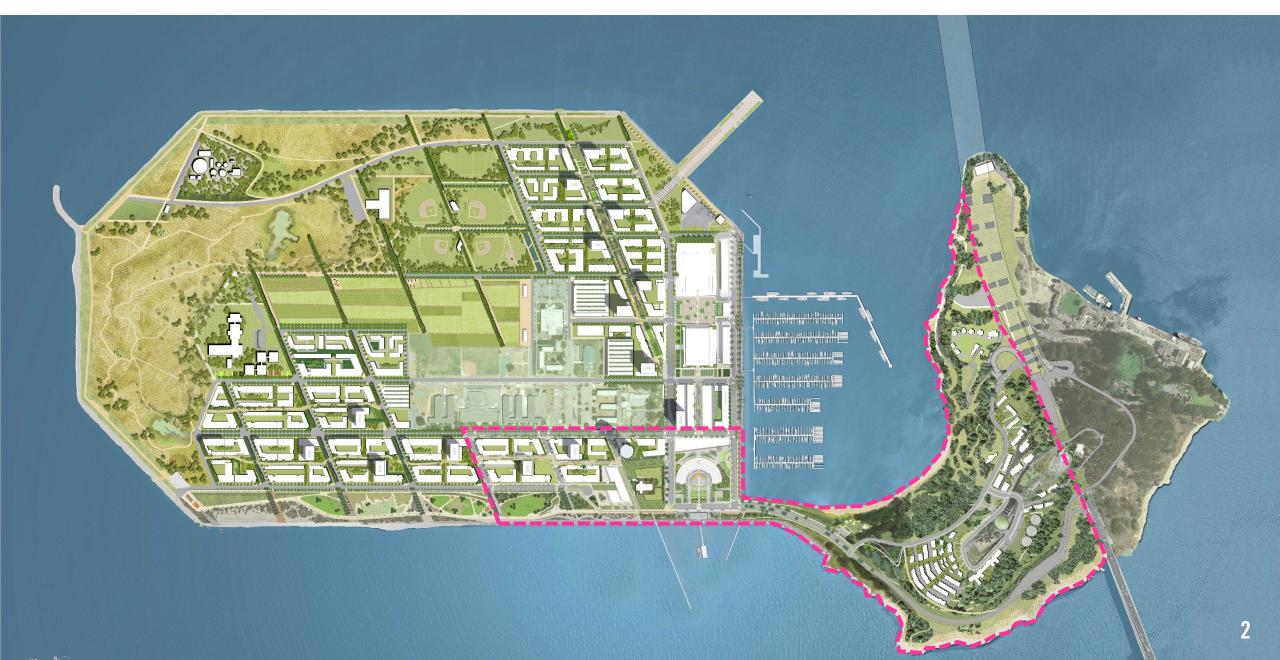

# TREASURE ISLAND STREETSCAPE

PHASE 1 AND PHASE 2
SF ARTS COMMISSION - CIVIC DESIGN REVIEW
SEPTEMBER 28, 2015



TREASURE ISLAND + YERBA BUENA ISLAND

### TREASURE ISLAND AND YERBA BUENA ISLAND - SUB-PHASE



### TREASURE ISLAND - SUB-PHASE



### TREASURE ISLAND - SUB-PHASE



# **MATERIALS**

- 1. PAVING
- 2. FURNISHING
- 3. PLANTING
- 4. LIGHTING



# PAVING- ENHANCED CONCRETE



### **PAVING- PEDESTRIAN PAVERS**



# PAVING- SHARED PUBLIC WAY



#### **PAVING DISTRIBUTION**



# PAVING PALETTE





# SHARED PUBLIC WAY



### SHARED PUBLIC WAY



FIGURE 3.23 SHARED PUBLIC WAY SECTION



# TREASURE ISLAND STREETS

# STREET FURNITURE

# STREET LIFE



# DIFFERENT WAYS TO SIT AND STAND









### TREASURE ISLAND FURNITURE FAMILY



### STREET FURNITURE - VALUES

BEAUTIFUL
FUNCTIONAL
DISTINCT
DURABLE
TIMELESS



# MATERIALITY — CAST IRON







# MATERIALITY — CRAFT AND BEAUTY



# MATERIALITY — ECONOMY AND INTRICACY



# MATERIALITY — DURABILITY AND TIMELESSNESS



# MATERIALITY - IMAGE AND