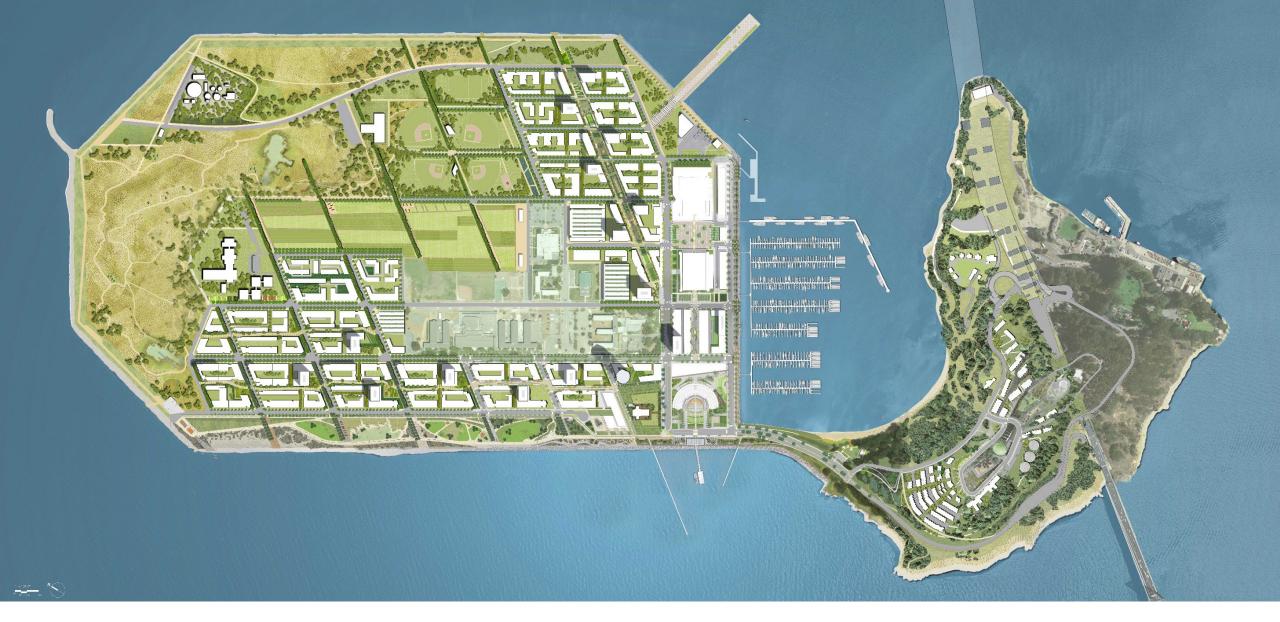

# TREASURE ISLAND STREETSCAPE

PHASE 1 AND PHASE 2
SF ARTS COMMISSION - CIVIC DESIGN REVIEW
SEPTEMBER 28, 2015

TREASURE ISLAND + YERBA BUENA ISLAND