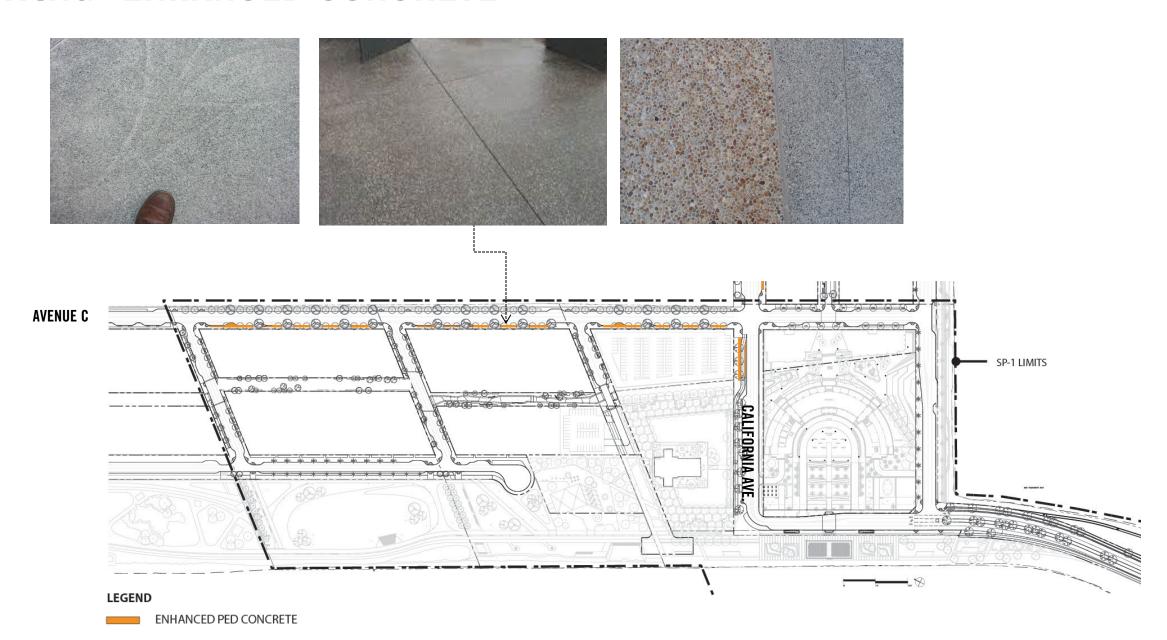

# TREASURE ISLAND STREETSCAPE

PHASE 1 AND PHASE 2
SF ARTS COMMISSION - CIVIC DESIGN REVIEW
SEPTEMBER 28, 2015



TREASURE ISLAND + YERBA BUENA ISLAND

### TREASURE ISLAND AND YERBA BUENA ISLAND - SUB-PHASE



### TREASURE ISLAND - SUB-PHASE



### TREASURE ISLAND - SUB-PHASE



# **MATERIALS**

- 1. PAVING
- 2. FURNISHING
- 3. PLANTING
- 4. LIGHTING



# PAVING- ENHANCED CONCRETE



### **PAVING- PEDESTRIAN PAVERS**



# PAVING- SHARED PUBLIC WAY



#### **PAVING DISTRIBUTION**



# PAVING PALETTE





# SHARED PUBLIC WAY



### SHARED PUBLIC WAY



FIGURE 3.23 SHARED PUBLIC WAY SECTION



# TREASURE ISLAND STREETS

# STREET FURNITURE

# STREET LIFE



# DIFFERENT WAYS TO SIT AND STAND









### TREASURE ISLAND FURNITURE FAMILY



### STREET FURNITURE - VALUES

BEAUTIFUL
FUNCTIONAL
DISTINCT
DURABLE
TIMELESS



# MATERIALITY — CAST IRON







# MATERIALITY — CRAFT AND BEAUTY



# MATERIALITY — ECONOMY AND INTRICACY



# MATERIALITY — DURABILITY AND TIMELESSNESS



# MATERIALITY - IMAGE AND IDENTITY



# TREASURE ISLAND FURNITURE FAMILY