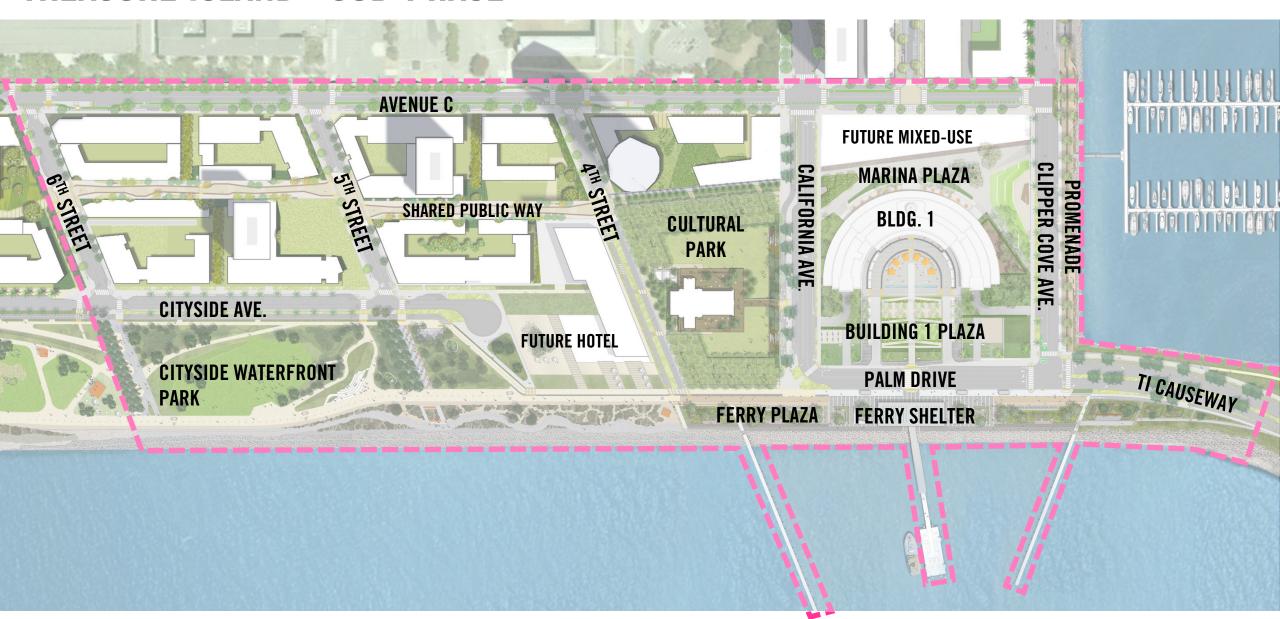

# TREASURE ISLAND STREETSCAPE

PHASE 1 AND PHASE 2
SF ARTS COMMISSION - CIVIC DESIGN REVIEW
SEPTEMBER 28, 2015



TREASURE ISLAND + YERBA BUENA ISLAND

### TREASURE ISLAND AND YERBA BUENA ISLAND - SUB-PHASE



### TREASURE ISLAND - SUB-PHASE



### TREASURE ISLAND - SUB-PHASE



# **MATERIALS**

- 1. PAVING
- 2. FURNISHING
- 3. PLANTING
- 4. LIGHTING



# PAVING- ENHANCED CONCRETE



### **PAVING- PEDESTRIAN PAVERS**



# PAVING- SHARED PUBLIC WAY



#### **PAVING DISTRIBUTION**



# PAVING PALETTE





# SHARED PUBLIC WAY



### SHARED PUBLIC WAY



FIGURE 3.23 SHARED PUBLIC WAY SECTION



# TREASURE ISLAND STREETS

# STREET FURNITURE

# STREET LIFE



# DIFFERENT WAYS TO SIT AND STAND









### TREASURE ISLAND FURNITURE FAMILY



### STREET FURNITURE - VALUES

BEAUTIFUL
FUNCTIONAL
DISTINCT
DURABLE
TIMELESS



# MATERIALITY — CAST IRON







# MATERIALITY — CRAFT AND BEAUTY



# MATERIALITY — ECONOMY AND INTRICACY



# MATERIALITY — DURABILITY AND TIMELESSNESS



# MATERIALITY - IMAGE AND IDENTITY



# TREASURE ISLAND FURNITURE FAMILY