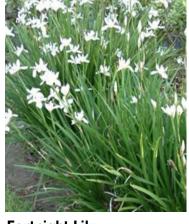

### **PLANTING-SHARED PUBLIC WAY**

**Brisbane Box** 

White Ash 'Autumn Purple'

Maidenhair Tree

**Blue-eyed Grass** 

Douglas Iris 'Canyon Snow'

**Bronze Sword** 