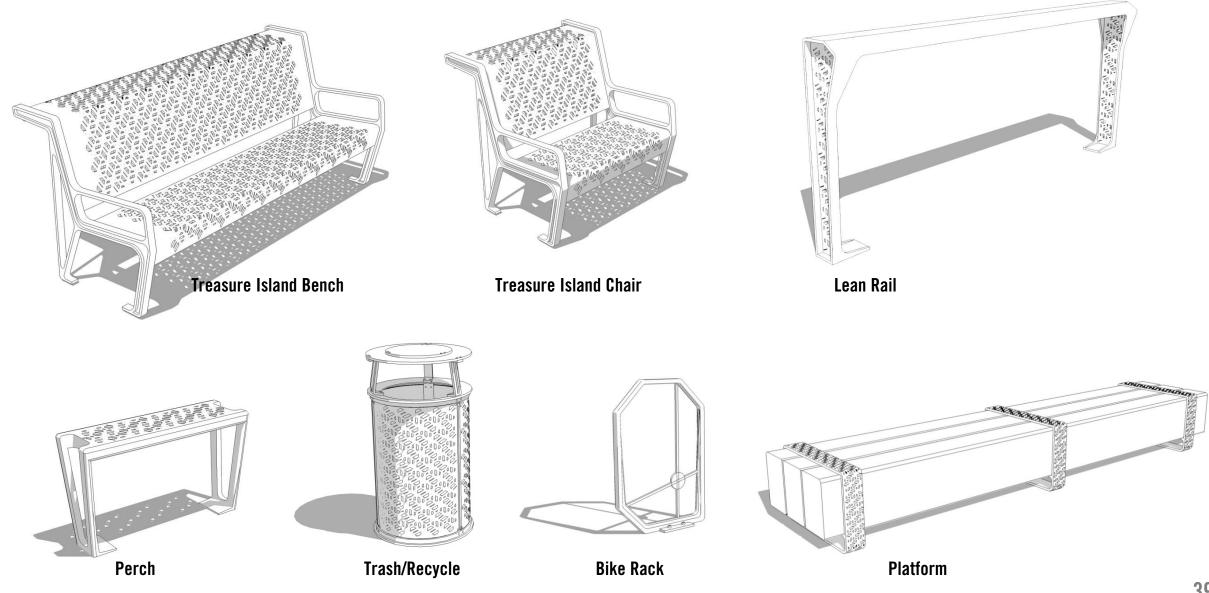

#### BENCH

#### BENCH

**CHAIR** 

#### **BENCH AND CHAIR**

#### **PLATFORM**

#### PERCH

#### **LEAN RAIL**

## **BIKE RACK**

**BIKE RACK** 

## **TRASH / RECYCLE**

# **TREASURE ISLAND FURNITURE FAMILY**