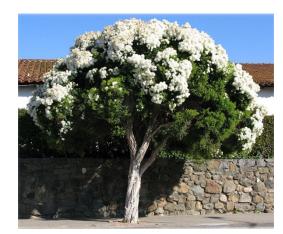

## **PLANTING-WINDROW STREETS**

Sydney Blue Gum

Paperbark Tree 'Snow in Summer'

**Dwarf Bottle Brush** 

**Bluebell Creeper** 