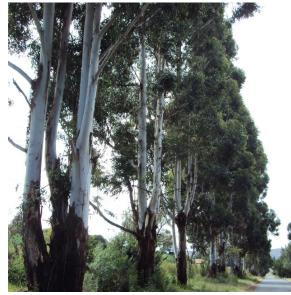

## **PLANTING-WINDROW STREETS**

Sydney Blue Gum

Paperbark Tree 'Snow in Summer'

**Dwarf Bottle Brush** 

**Bluebell Creeper** 