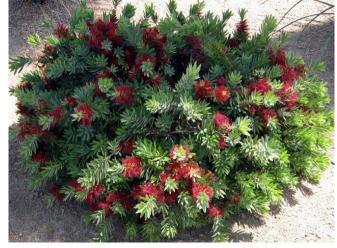

## **PLANTING-WINDROW STREETS**

Sydney Blue Gum

Paperbark Tree 'Snow in Summer'

**Dwarf Bottle Brush** 

**Bluebell Creeper** 