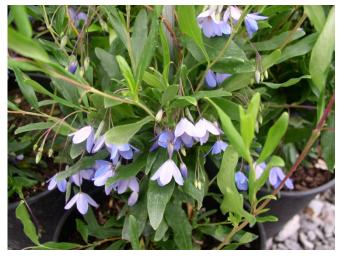

## **PLANTING-WINDROW STREETS**

Sydney Blue Gum

Paperbark Tree 'Snow in Summer'

**Dwarf Bottle Brush** 

**Bluebell Creeper** 