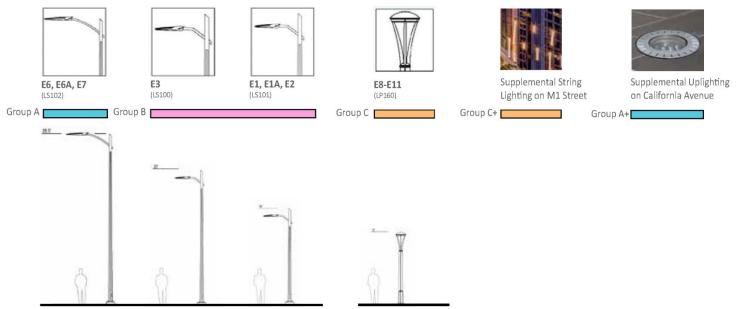

uena

## PLANTING-CALIFORNIA AVE





Maidenhair Tree







Silver Carpet

#### Daffodils (mix)

## **PLANTING-CAUSEWAY**





Monterey Cypress











Small Cape Rush



California Grey Rush 42



Wild Lilac

California Poppy

Silver Dune Lupine

## **PLANTING-CITYSIDE AVE**





Fan Palm



#### Sagebrush

Leafy Reed Grass

Germander Sage

Berkeley Sedge

Lavender

## PLANTING-CLIPPER COVE





Date Palm



Kangaroo Paw

Berkeley Sedge

## **PLANTING-WINDROW STREETS**





Sydney Blue Gum



Paperbark Tree 'Snow in Summer'





**Dwarf Bottle Brush** 



**Bluebell Creeper** 

### **PLANTING-SHARED PUBLIC WAY**





**Brisbane Box** 



White Ash 'Autumn Purple'



Maidenhair Tree



**Blue-eyed Grass** 



Douglas Iris 'Canyon Snow'







**Bronze Sword** 

#### **STREET LIGHTS**



Lumec Roadstar

Landscape forms Alcott







47