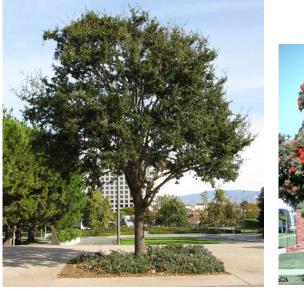

## PLANTING-AVE C

Virginia Live Oak

**Red Flowering Gum** 

**Trumpet Vine** 

Japanese Yew

Yerba Buena