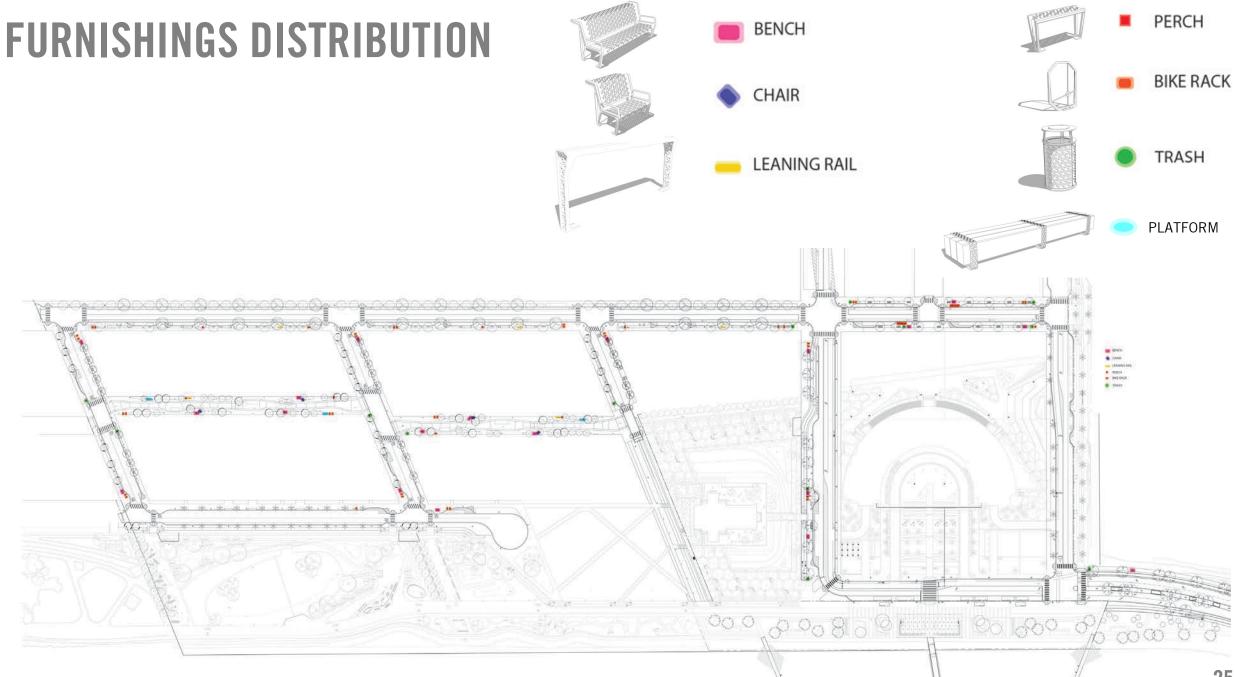

# FURNISHING DISTRIBUTION





#### BENCH







#### BENCH







**CHAIR** 







#### **BENCH AND CHAIR**



#### **PLATFORM**







#### PERCH





#### **LEAN RAIL**





## **BIKE RACK**





**BIKE RACK** 





## **TRASH / RECYCLE**





# **TREASURE ISLAND FURNITURE FAMILY**



## PLANTING-AVE C





Virginia Live Oak



**Red Flowering Gum** 



**Trumpet Vine** 



Japanese Yew





Yerba Buena

## PLANTING-CALIFORNIA AVE





Maidenhair Tree







Silver Carpet

#### Daffodils (mix)

## **PLANTING-CAUSEWAY**





Monterey Cypress











Small Cape Rush



California Grey Rush 42



Wild Lilac

California Poppy

Silver Dune Lupine

## **PLANTING-CITYSIDE AVE**





Fan Palm



#### Sagebrush

Leafy Reed Grass

Germander Sage

Berkeley Sedge

Lavender

## PLANTING-CLIP